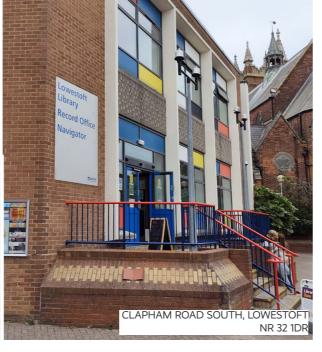

## Lowestoft Library

IT AND PRINTING FACILITIES

**FREE WIFI** 

**BOOK A COMPUTER** 

**FAXING** 

**PHOTOCOPYING** 

**COLOUR PRINTING** 

**SCAN TO EMAIL** 