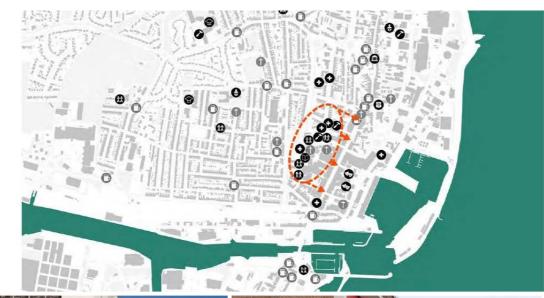

#### Community uses in Lowestoft

- Theatre
- (ibrary
- Museum
- A Healthcar
- Community organisation
- Skills and training
- Education
- Childcan
- Spor
- Police
- Place of worship
- U Po