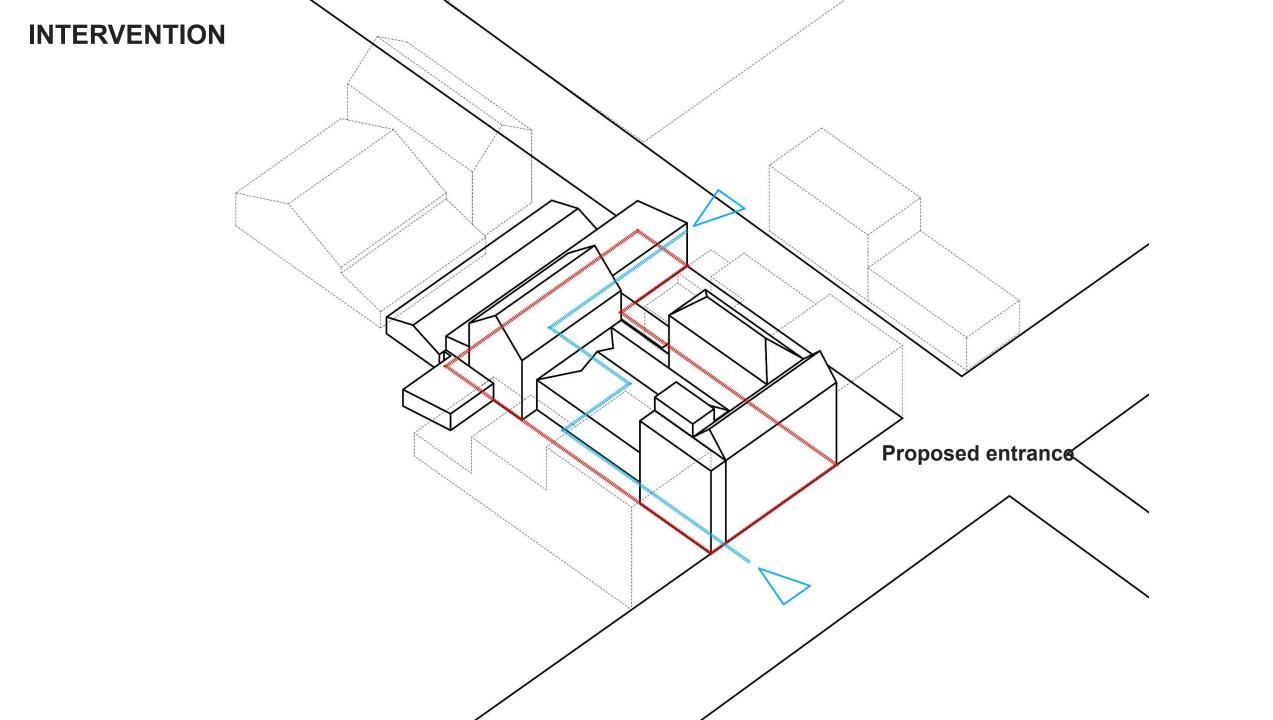

*MAKING OF A THEATRE**



## CRITICAL COMPONENTS OF A THEATRE



## WHAT IT OFFERS

## An adaptable and flexible theatre that offers access to art and creativity for local community

1 Unlike traditional theatres, it has a more flexible spatial transformation and an easier way to customize, providing easier access to contemporary culture and art.

#### Traditional staged theatre production







The Statement extract, 2021

### Experimental theatre production



+/- Human, 2017

### 2 A New social and Cultural Hub and Art House right in the heart of lowestoft, providing a chance to revitalize the high street

### Multiple festivals



Horst Music Festival

Local creative activities



The School of Narrative Dance

#### Cinema



The Cineroleum

#### Garden



Granby Winter Garden









































Prefabrication









Quick assembly and Flexible installation



**Economy materials** 































#### **DIFFERENT FORMS OF THEATRE OPERATION**





























## **Open Air Theatre**



# Courtyard (garden)



Four seasons

## **Courtyard (cinema)**



June/July/August

## **Courtyard (festivals)**



March/April/May

#### **PLANS**

Entrance

First floor **Second floor Ground floor** Toilet Cafe Storage Cafe Entrance Reception Auditorium Stag Backstage/ Rehearsal room Backstage Machine room Stag