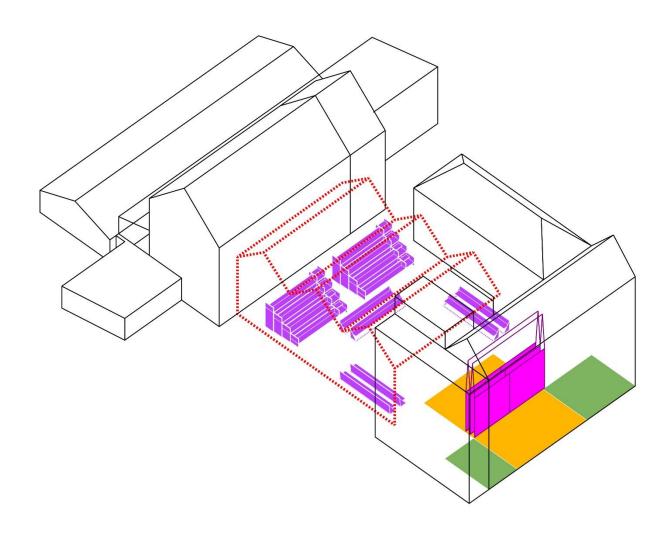

#### **PLANS**

Entrance

First floor **Second floor Ground floor** Toilet Cafe Storage Cafe Entrance Reception Auditorium Stag Backstage/ Rehearsal room Backstage Machine room Stag