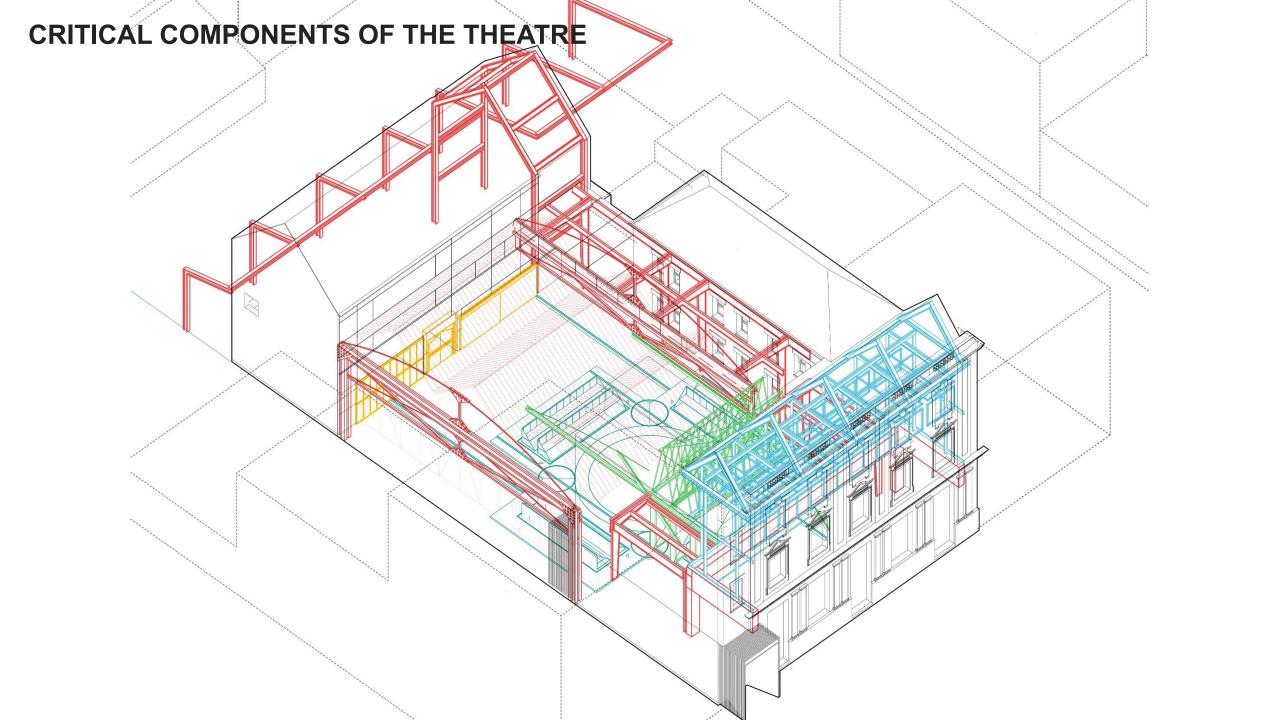

offers access to art and creativity for local community

1 Unlike traditional theatres, it has a more flexible spatial transformation and an easier way to customize, providing easier access to contemporary culture and art.

#### Traditional staged theatre production







The Statement extract, 2021

### Experimental theatre production



+/- Human, 2017

### 2 A New social and Cultural Hub and Art House right in the heart of lowestoft, providing a chance to revitalize the high street

### Multiple festivals



Horst Music Festival

Local creative activities



The School of Narrative Dance

#### Cinema



The Cineroleum

#### Garden



Granby Winter Garden









































Prefabrication









Quick assembly and Flexible installation



**Economy materials** 































#### **DIFFERENT FORMS OF THEATRE OPERATION**





























## **Open Air Theatre**



# Courtyard (garden)



Four seasons

## **Courtyard (cinema)**



June/July/August

## **Courtyard (festivals)**



March/April/May

#### **PLANS**

Entrance

First floor **Second floor Ground floor** Toilet Cafe Storage Cafe Entrance Reception Auditorium Stag Backstage/ Rehearsal room Backstage Machine room Stag