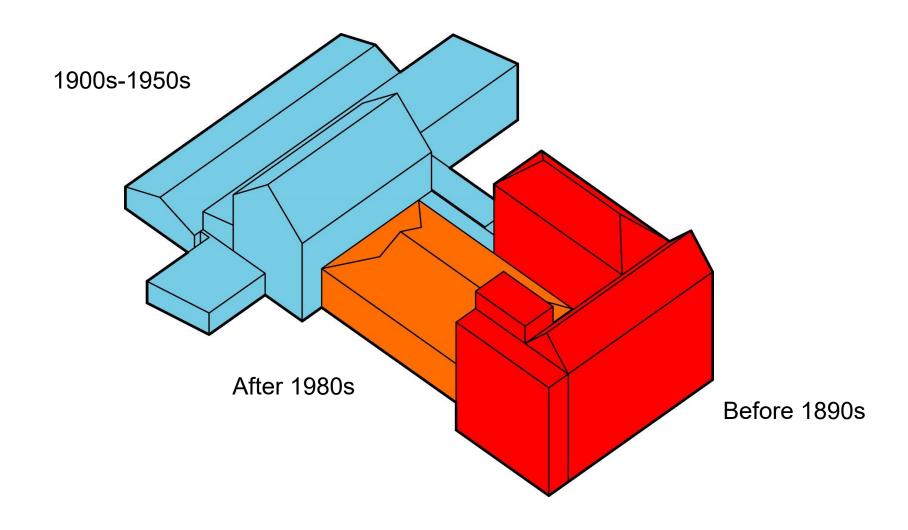

# FORMER POSTOFFICE IN LOWESTOFT

Different parts of the building in different period