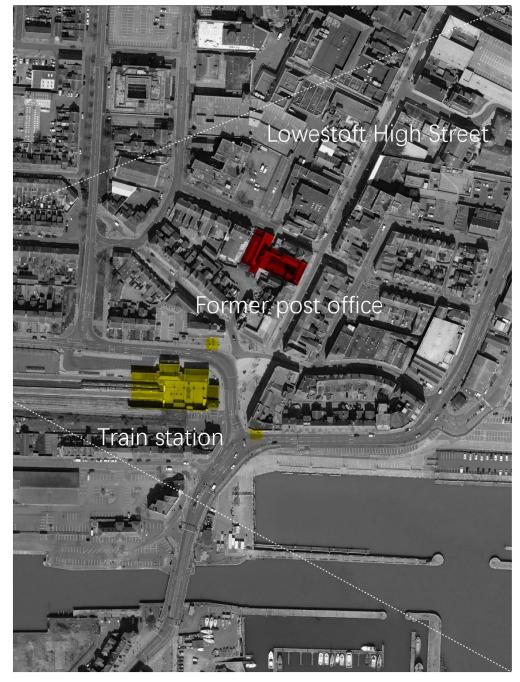

# **FORMER POST OFFICE IN LOWESTOFT**

# FORMER POSTOFFICE IN LOWESTOFT

Different parts of the building in different period

# **Lowestoft High Street**