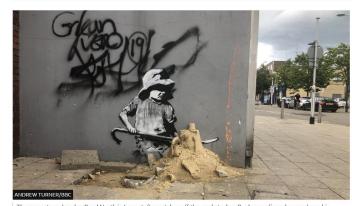

# **Banksy in Lowestoft**

Banksy May Have Just Gone on an Art-Making Spree, With Murals and Installations Popping Up Across Five English Coast Towns

Banksy appears to have been busy.

Sarah Cascone, August 9, 2021

## Lowestoft Council plan to build on Banksy's legacy with more street art

# Banksy: Lowestoft artwork to be auctioned in US

(2) 16 November 2021

The property on London Road North in Lowestoft was taken off the market when Banksy confirmed a mural was his