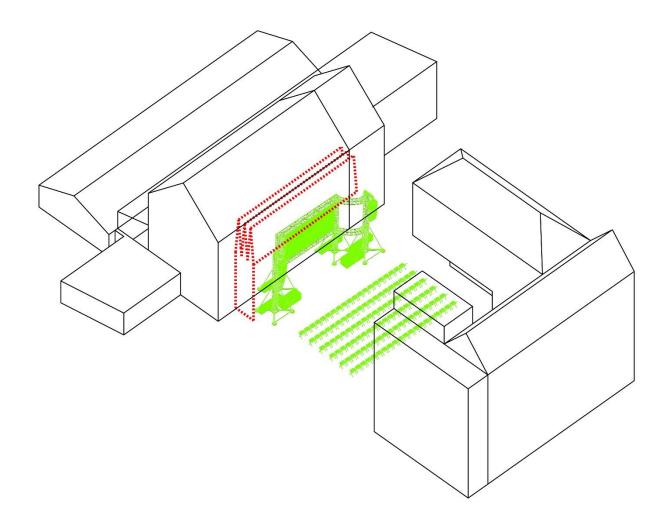

#### **DIFFERENT FORMS OF THEATRE OPERATION**

# Courtyard (garden)

Four seasons