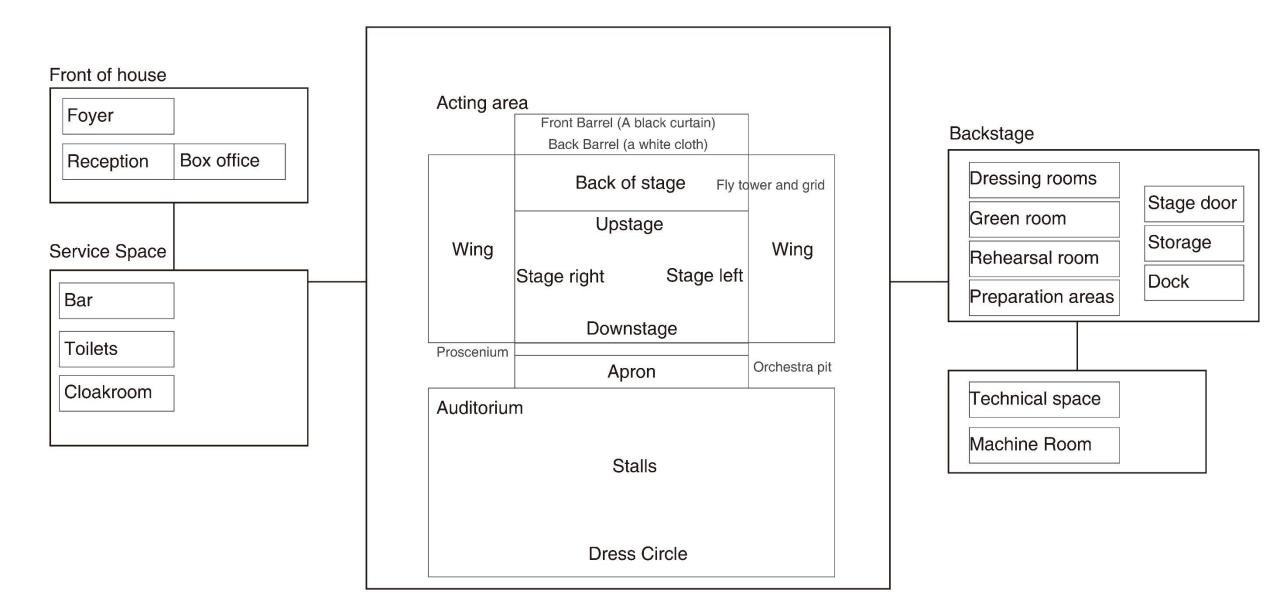

## **MAKING OF A THEATRE**

## CRITICAL COMPONENTS OF A THEATRE

#### **PLANS**

Entrance

First floor **Second floor Ground floor** Toilet Cafe Storage Cafe Entrance Reception Auditorium Stag Backstage/ Rehearsal room Backstage Machine room Stag