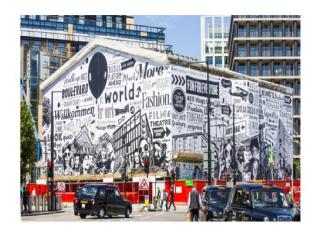

# **Banksy in Lowestoft**

Banksy May Have Just Gone on an Art-Making Spree, With Murals and Installations Popping Up Across Five English Coast Towns

Banksy appears to have been busy.

Sarah Cascone, August 9, 2021