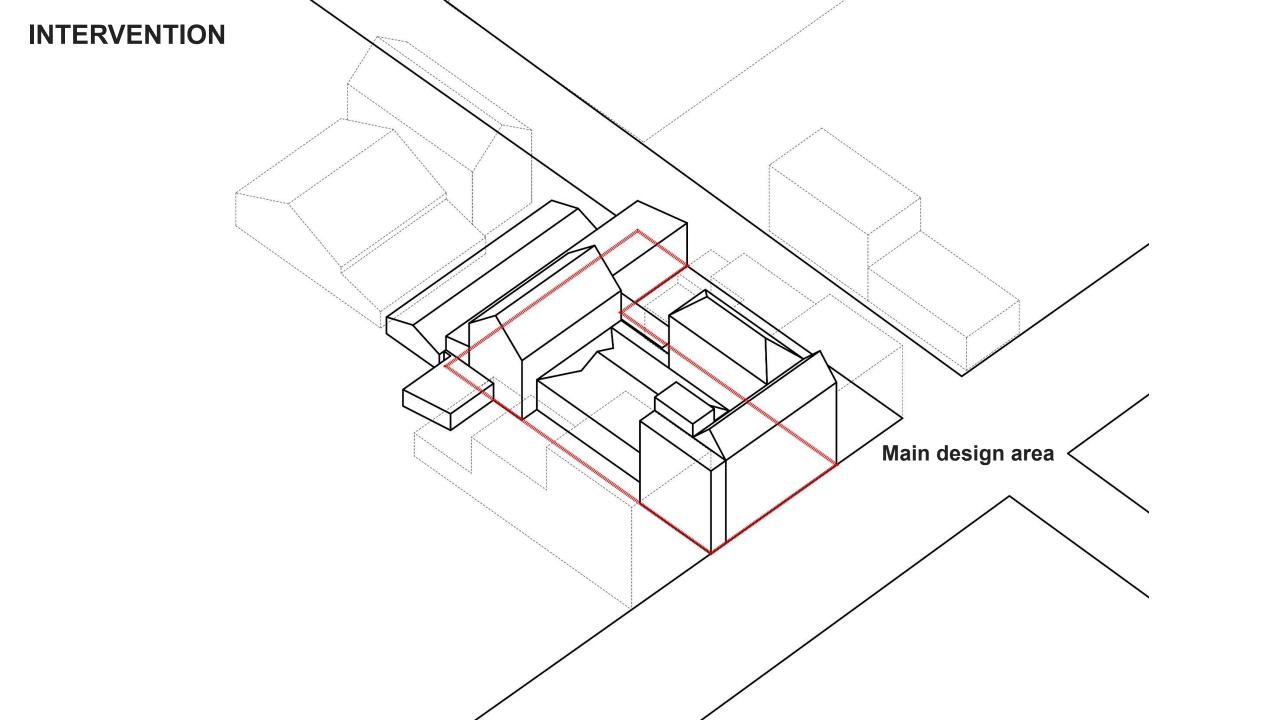

**MAKING OF A THEATRE**



## CRITICAL COMPONENTS OF A THEATRE



## WHAT IT OFFERS

## An adaptable and flexible theatre that offers access to art and creativity for local community

1 Unlike traditional theatres, it has a more flexible spatial transformation and an easier way to customize, providing easier access to contemporary culture and art.

#### Traditional staged theatre production







The Statement extract, 2021

### Experimental theatre production



+/- Human, 2017

### 2 A New social and Cultural Hub and Art House right in the heart of lowestoft, providing a chance to revitalize the high street

### Multiple festivals



Horst Music Festival

Local creative activities



The School of Narrative Dance

#### Cinema



The Cineroleum

#### Garden



Granby Winter Garden









































Prefabrication









Quick assembly and Flexible installation



**Economy materials** 































#### **DIFFERENT FORMS OF THEATRE OPERATION**





























## **Open Air Theatre**



# Courtyard (garden)



Four seasons

## **Courtyard (cinema)**



June/July/August

## **Courtyard (festivals)**



March/April/May

#### **PLANS**

Entrance

First floor **Second floor Ground floor** Toilet Cafe Storage Cafe Entrance Reception Auditorium Stag Backstage/ Rehearsal room Backstage Machine room Stag