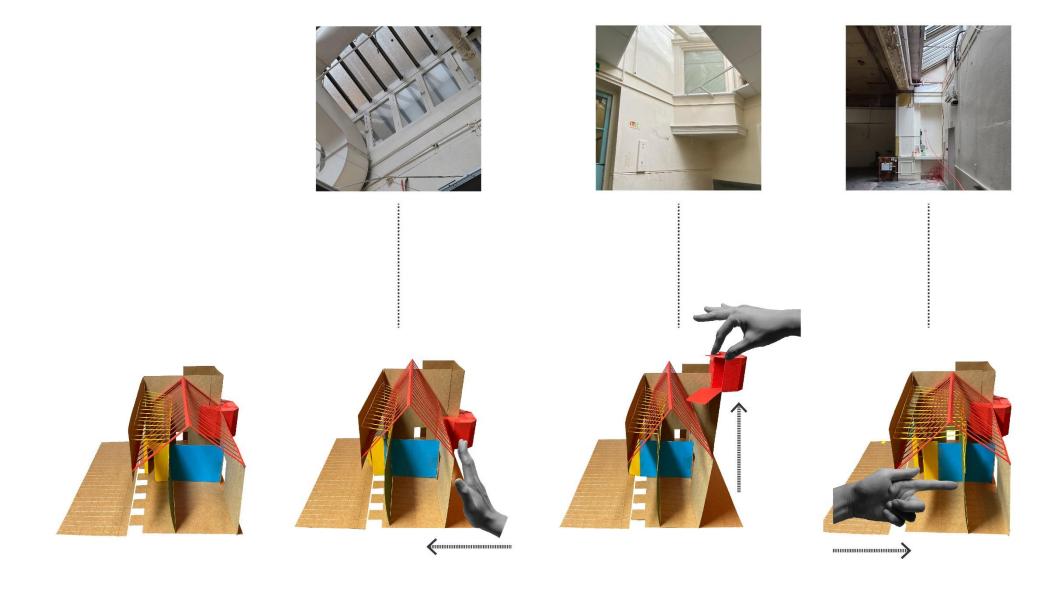

# **NOW THEATRE**

Yichang Xu

# **FORMER POST OFFICE IN LOWESTOFT**





# FORMER POSTOFFICE IN LOWESTOFT



Different parts of the building in different period

# **EXISTING ELEMENTS IN POST OFFICE**



# **TEST**



## AN ACCESS TO ART AND CULTUREA

# **Lowestoft High Street**





# **Banksy in Lowestoft**

Banksy May Have Just Gone on an Art-Making Spree, With Murals and Installations Popping Up Across Five English Coast Towns

Banksy appears to have been busy.

Sarah Cascone, August 9, 2021



## Lowestoft Council plan to build on Banksy's legacy with more street art



# Banksy: Lowestoft artwork to be auctioned in US

(2) 16 November 2021





The property on London Road North in Lowestoft was taken off the market when Banksy confirmed a mural was his

# **TYPES OF THEATRICAL PRODUCTIONS**

A theatrical production is any work of theatre, such as a staged play, musical, comedy or

|             | a written book or script.            | Traditional