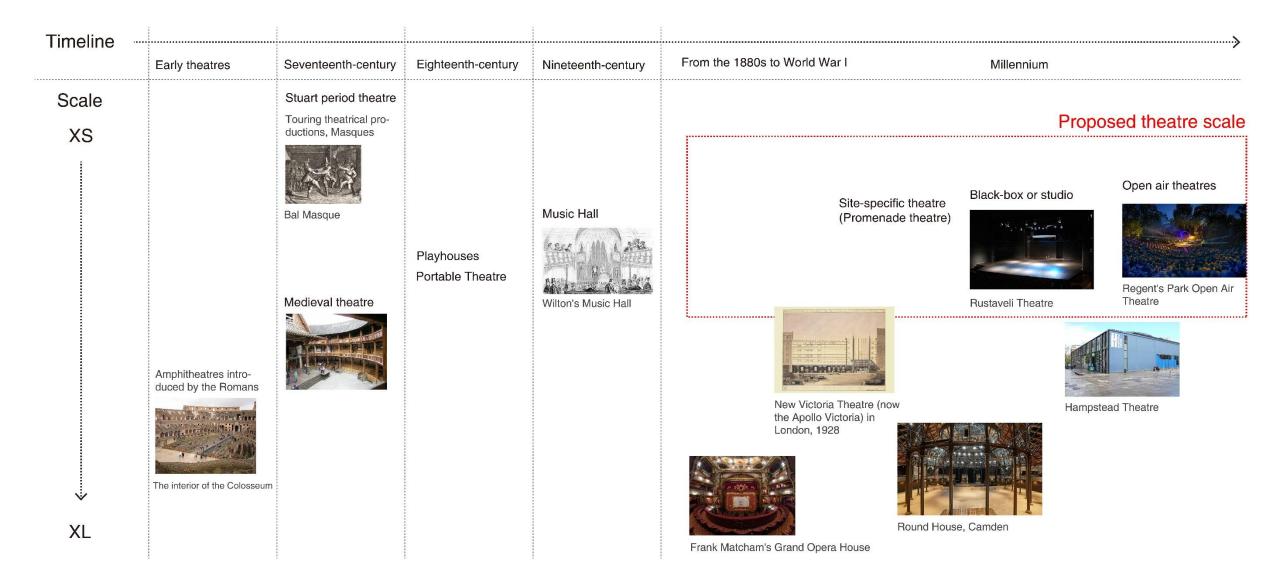

# **TYPES OF THEATRICAL PRODUCTIONS**

A theatrical production is any work of theatre, such as a staged play, musical, comedy or

|             | a written book or script.            | Traditional                                                                                                                | Contemporary                                          |                                                                                                                                                                      |                                         |
|-------------|--------------------------------------|----------------------------------------------------------------------------------------------------------------------------|-------------------------------------------------------|----------------------------------------------------------------------------------------------------------------------------------------------------------------------|-----------------------------------------|
| Dramatic    | Dramatic pageantry<br>Mime<br>Comedy | Traditional theatre productions  Drama Opera Musicals Dance theatre  The Statement extract, 2021  Alexander Hamilton, 2015 | Experimental production  +/- Human, 2017              | Community theatre productions Regional theatre productions High school/college theatre productions  Experimental production (immersive)  Seeing Dunhuang Again, 2016 |                                         |
| Nondramatic |                                      | Nondramatic pageantry Vaudeville acts Ceremonial occasions (coronation of a monarch)                                       | Oral and musical presentations (s  Stage Fright, 2019 |                                                                                                                                                                      | Proposed included<br>Theatre production |

## **MAKING OF A THEATRE**

## CRITICAL COMPONENTS OF A THEATRE

#### **DIFFERENT FORMS OF THEATRE OPERATION**

## **Open Air Theatre**