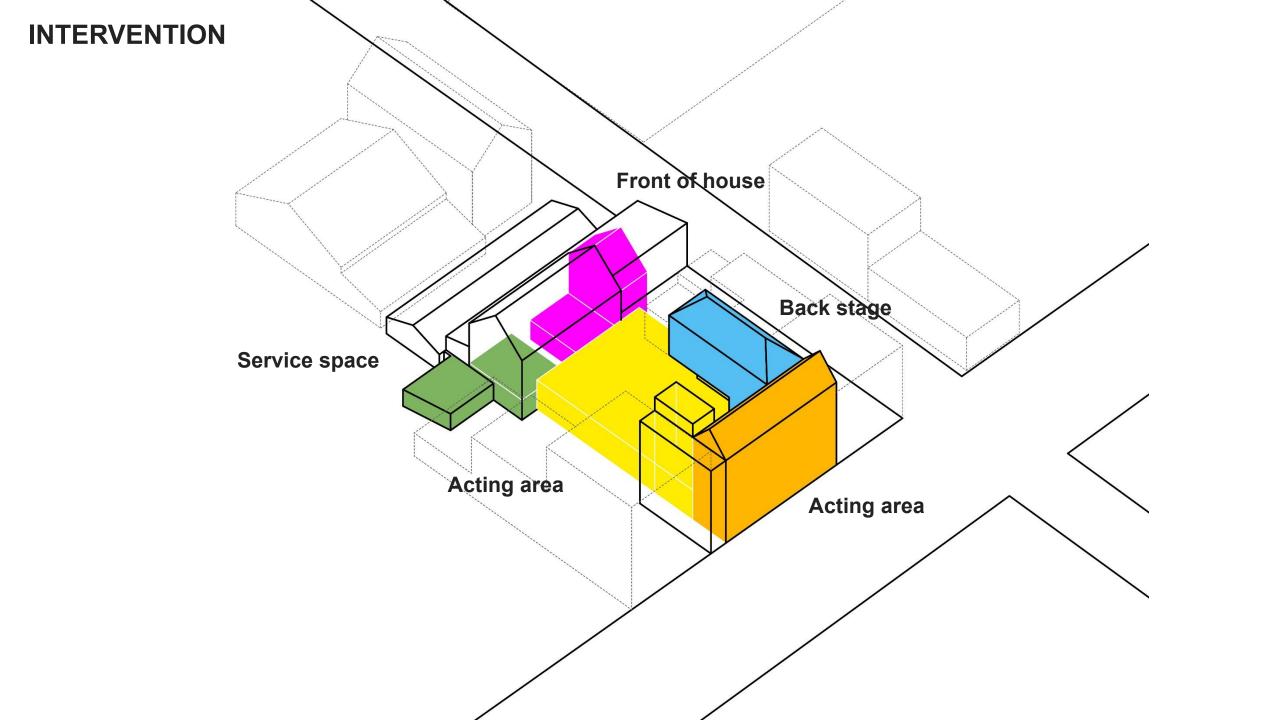

OF A THEATRE**



## CRITICAL COMPONENTS OF A THEATRE



## WHAT IT OFFERS

## An adaptable and flexible theatre that offers access to art and creativity for local community

1 Unlike traditional theatres, it has a more flexible spatial transformation and an easier way to customize, providing easier access to contemporary culture and art.

#### Traditional staged theatre production







The Statement extract, 2021

### Experimental theatre production



+/- Human, 2017

### 2 A New social and Cultural Hub and Art House right in the heart of lowestoft, providing a chance to revitalize the high street

### Multiple festivals



Horst Music Festival

Local creative activities



The School of Narrative Dance

#### Cinema



The Cineroleum

#### Garden



Granby Winter Garden









































Prefabrication









Quick assembly and Flexible installation



**Economy materials** 































#### **DIFFERENT FORMS OF THEATRE OPERATION**





























## **Open Air Theatre**



# Courtyard (garden)



Four seasons

## **Courtyard (cinema)**



June/July/August

## **Courtyard (festivals)**



March/April/May

#### **PLANS**

Entrance

First floor **Second floor Ground floor** Toilet Cafe Storage Cafe Entrance Reception Auditorium Stag Backstage/ Rehearsal room Backstage Machine room Stag