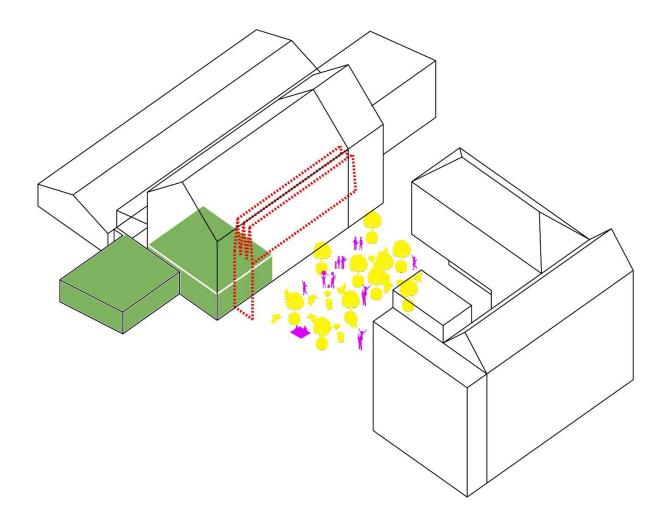

#### **DIFFERENT FORMS OF THEATRE OPERATION**

## **Courtyard (festivals)**

March/April/May