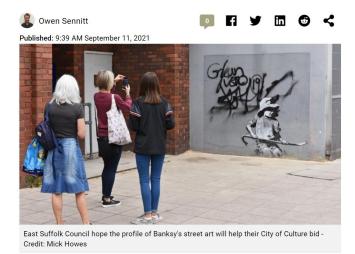

# **Banksy in Lowestoft**

Banksy May Have Just Gone on an Art-Making Spree, With Murals and Installations Popping Up Across Five English Coast Towns

Banksy appears to have been busy.

Sarah Cascone, August 9, 2021

## Lowestoft Council plan to build on Banksy's legacy with more street art