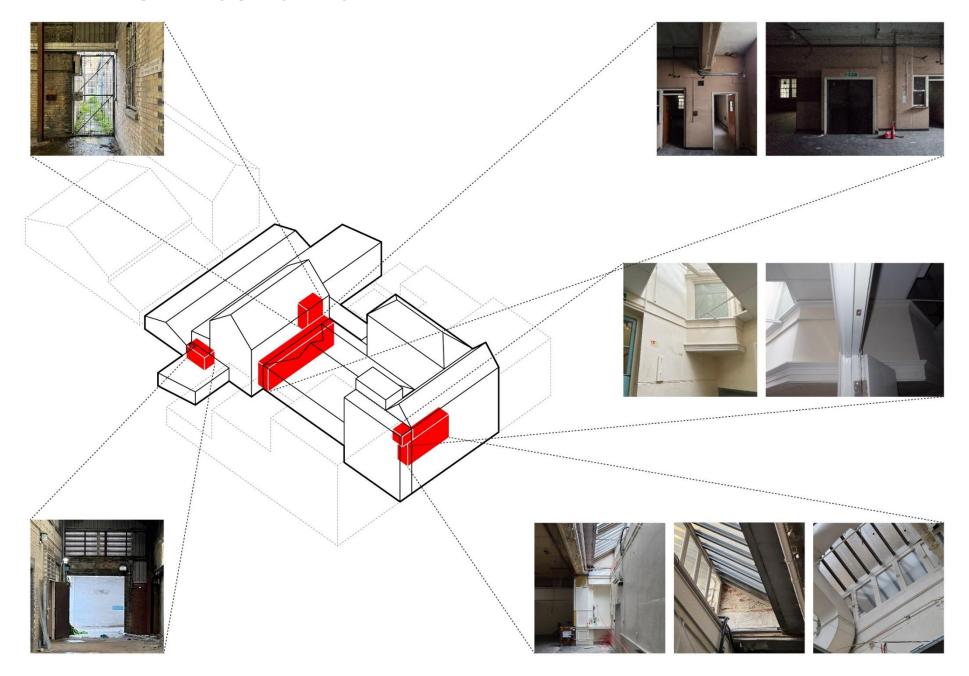

# **NOW THEATRE**

Yichang Xu

# **FORMER POST OFFICE IN LOWESTOFT**





# FORMER POSTOFFICE IN LOWESTOFT



Different parts of the building in different period

# **EXISTING ELEMENTS IN POST OFFICE**



# **TEST**



## AN ACCESS TO ART AND CULTUREA

# **Lowestoft High Street**





# **Banksy in Lowestoft**

Banksy May Have Just Gone on an Art-Making Spree, With Murals and Installations Popping Up Across Five English Coast Towns

Banksy appears to have been busy.

Sarah Cascone, August 9, 2021



## Lowestoft Council plan to build on Banksy's legacy with more street art



# Banksy: Lowestoft artwork to be auctioned in US

(2) 16 November 2021





The property on London Road North in Lowestoft was taken off the market when Banksy confirmed a mural was his

# **TYPES OF THEATRICAL PRODUCTIONS**

A theatrical production is any work of theatre, such as a staged play, musical, comedy or

|             | a written book or script.            | Traditional