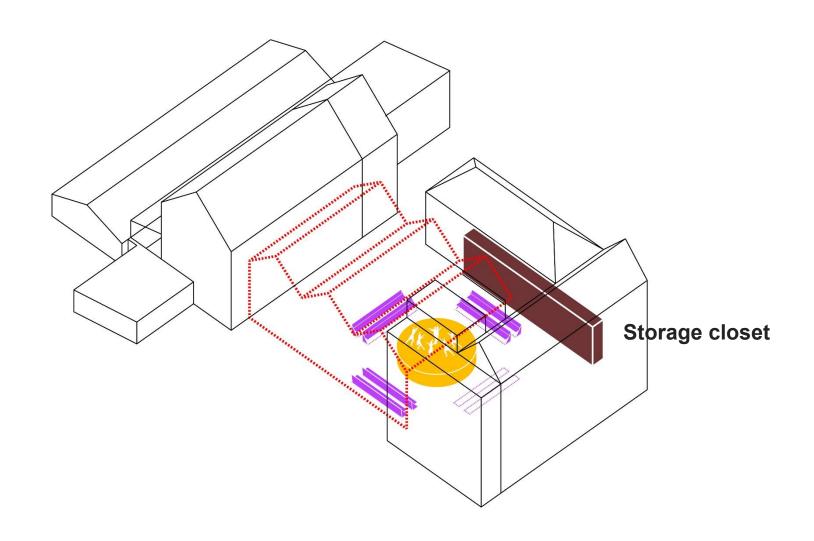

#### **PLANS**

Entrance

First floor **Second floor Ground floor** Toilet Cafe Storage Cafe Entrance Reception Auditorium Stag Backstage/ Rehearsal room Backstage Machine room Stag