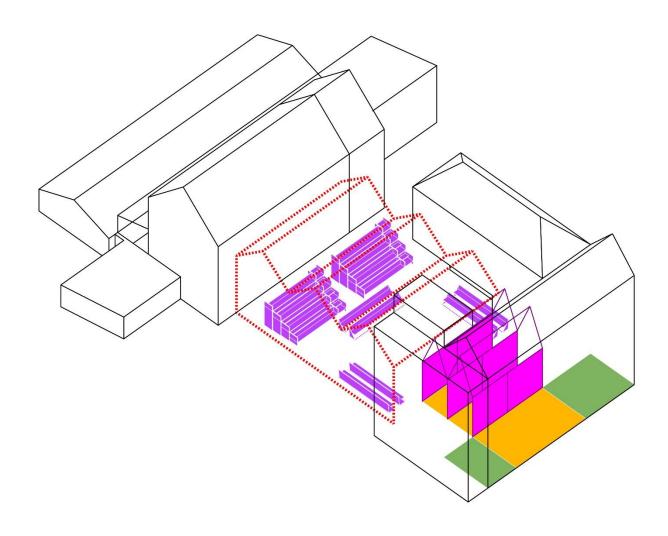

#### **PLANS**

Entrance

First floor **Second floor Ground floor** Toilet Cafe Storage Cafe Entrance Reception Auditorium Stag Backstage/ Rehearsal room Backstage Machine room Stag