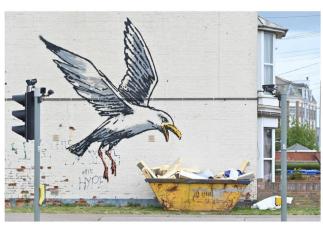

# **Banksy in Lowestoft**

Banksy May Have Just Gone on an Art-Making Spree, With Murals and Installations Popping Up Across Five English Coast Towns

Banksy appears to have been busy.

Sarah Cascone, August 9, 2021

## Lowestoft Council plan to build on Banksy's legacy with more street art

# Banksy: Lowestoft artwork to be auctioned in US

(2) 16 November 2021

The property on London Road North in Lowestoft was taken off the market when Banksy confirmed a mural was his