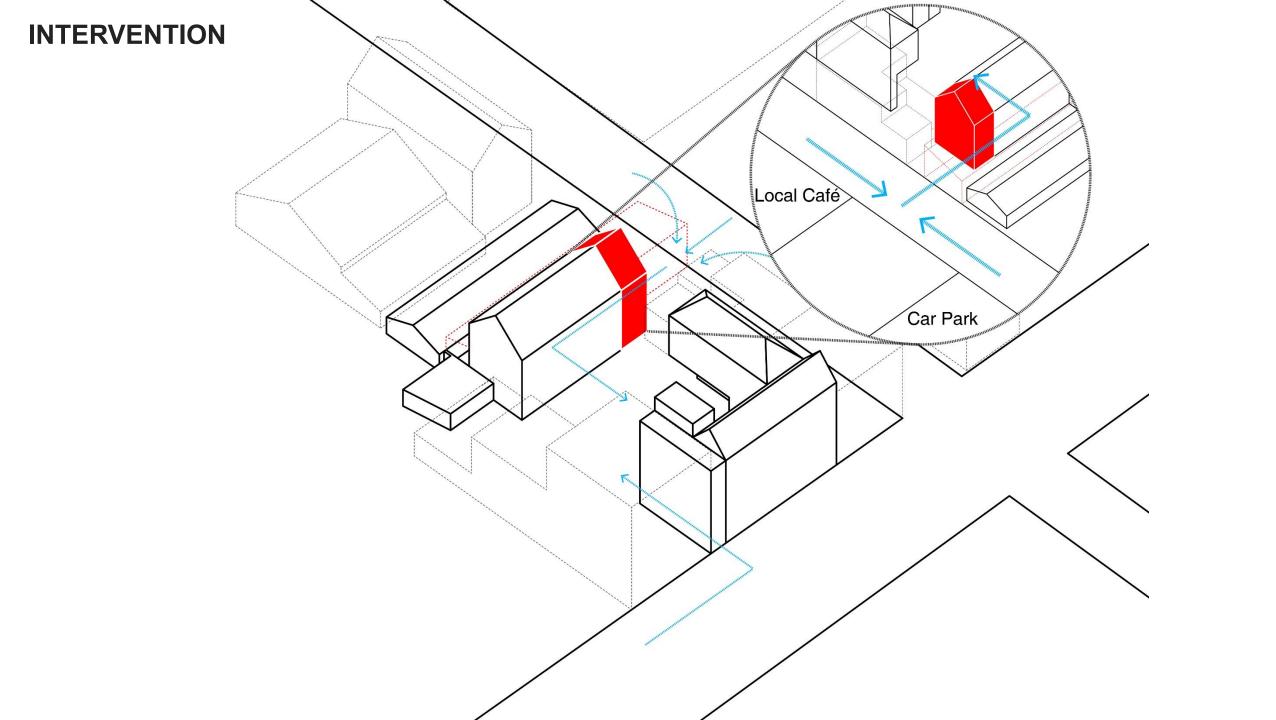

## WHAT IT OFFERS

## An adaptable and flexible theatre that offers access to art and creativity for local community

1 Unlike traditional theatres, it has a more flexible spatial transformation and an easier way to customize, providing easier access to contemporary culture and art.

### 2 A New social and Cultural Hub and Art House right in the heart of lowestoft, providing a chance to revitalize the high street