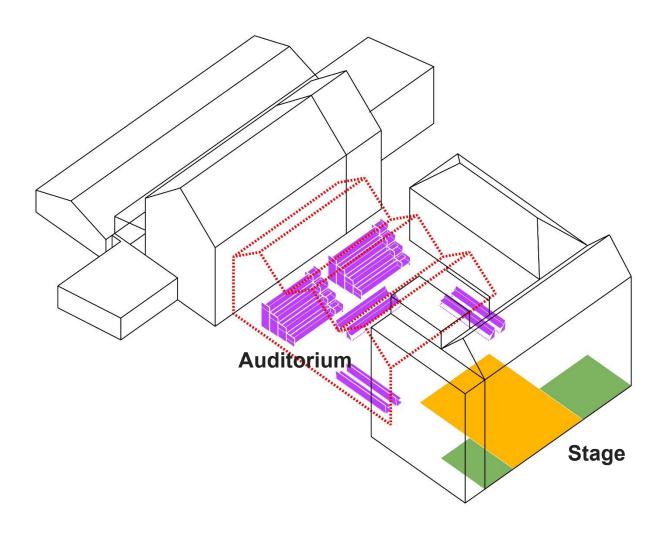

#### **PLANS**

Entrance

First floor **Second floor Ground floor** Toilet Cafe Storage Cafe Entrance Reception Auditorium Stag Backstage/ Rehearsal room Backstage Machine room Stag