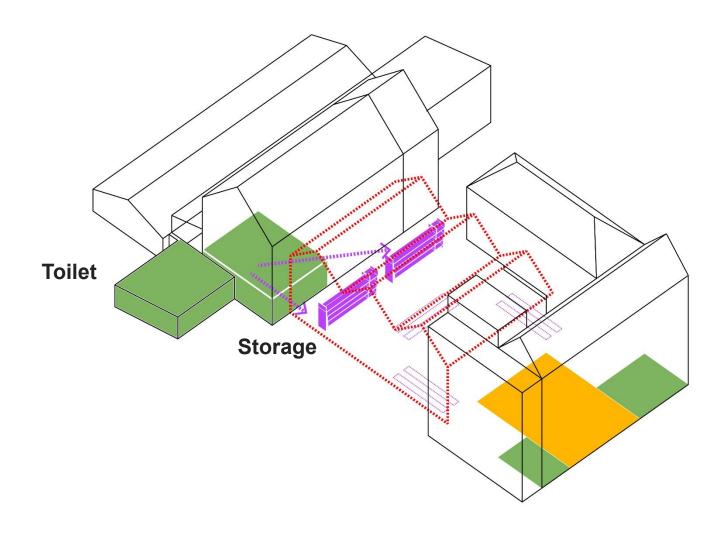

#### **PLANS**

Entrance

First floor **Second floor Ground floor** Toilet Cafe Storage Cafe Entrance Reception Auditorium Stag Backstage/ Rehearsal room Backstage Machine room Stag