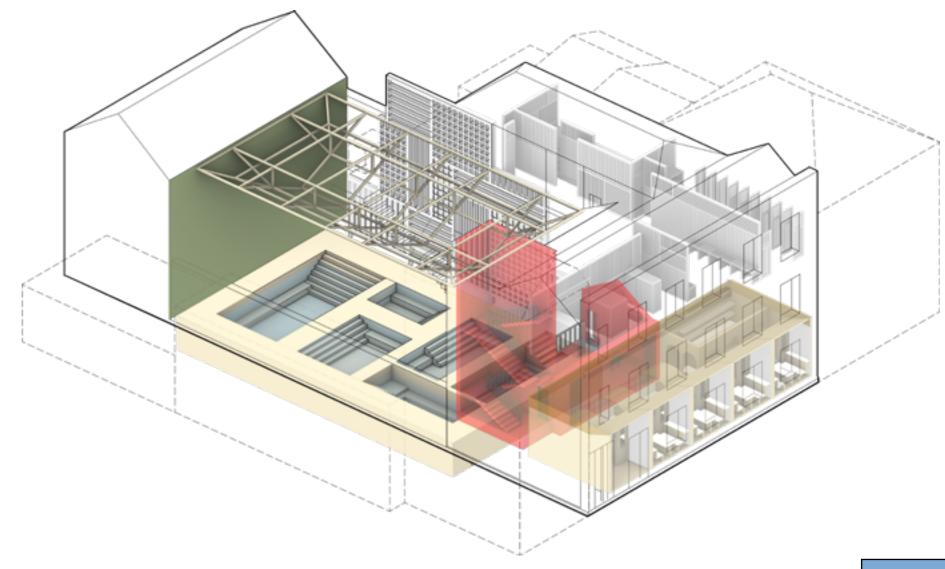

#### Pub & Bath House

### **Spatial Components**

• Vertical Circulation (Down)

Female Floor(Changing Room, Shower Room, Tub Room, Makeup Room,waiting Room Etc.)

····· Vertical Circulation (Up)

Male Floor(Changing Room, Shower Room, Steam Room, Make-up Room, Waiting Room etc.)