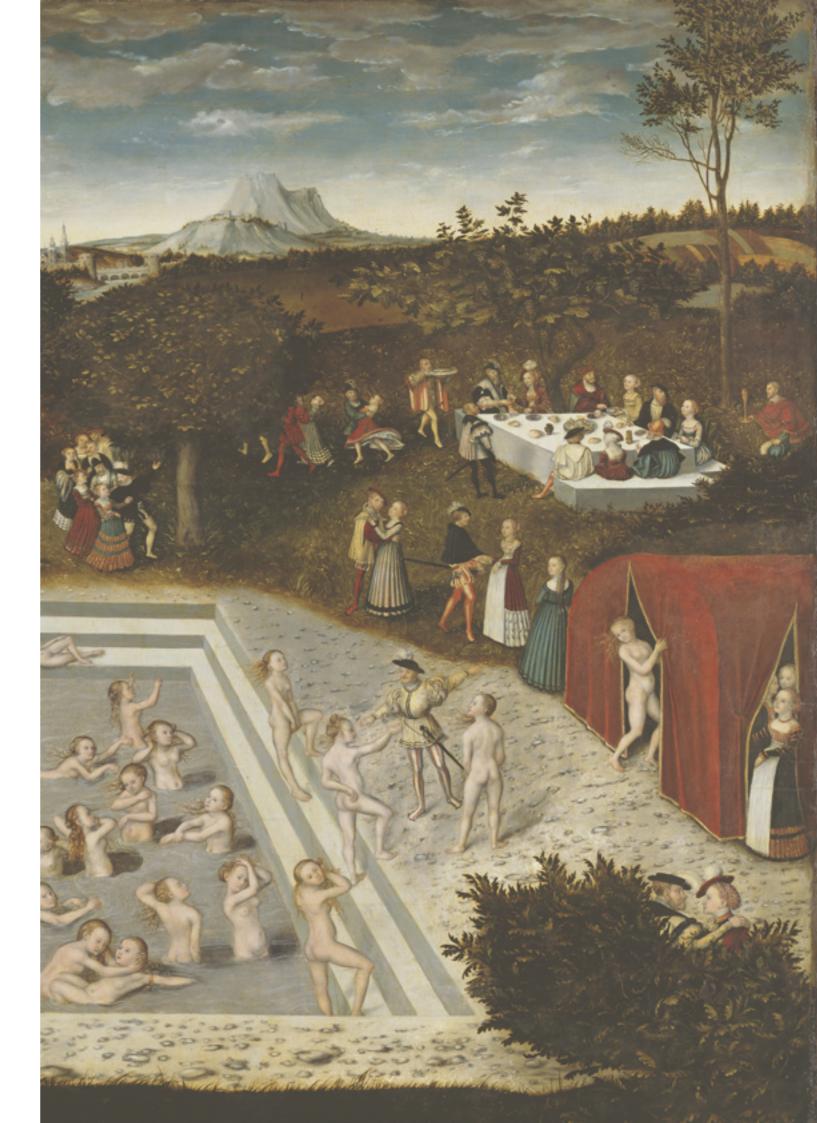

## "Youth"

The Fountain of Youth,Lucas Cranach,1546

北



### SITE



































## INTERVENTION





https://www.youtube.com/watch?v=QH\_RfTzHFLA&t=108s



Madame Le Pigeon Salon



Collage of Cartoons



Last Year at Marienbad





































### RESEARCH



"The British Beer and Pub Association declared that A quarter of Britain's pubs have disappeared in the last 35 years. Around six pubs have vanished for good from UK communities each week since the start of the first lockdown."

#### Pub & Bath House





### **Spatial Components**

• Vertical Circulation (Down)

Female Floor(Changing Room, Shower Room, Tub Room, Makeup Room,waiting Room Etc.)

····· Vertical Circulation (Up)

Male Floor(Changing Room, Shower Room, Steam Room, Make-up Room, Waiting Room etc.)

Mixed Giant Pool

Bathing Reception

Pub& Cafe

## JOUNERY







Pub