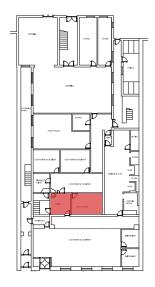

### SITE

### **Spatial Components**

• Vertical Circulation (Down)

Female Floor(Changing Room, Shower Room, Tub Room, Makeup Room,waiting Room Etc.)

····· Vertical Circulation (Up)

Male Floor(Changing Room, Shower Room, Steam Room, Make-up Room, Waiting Room etc.)

Mixed Giant Pool

Bathing Reception

Pub& Cafe