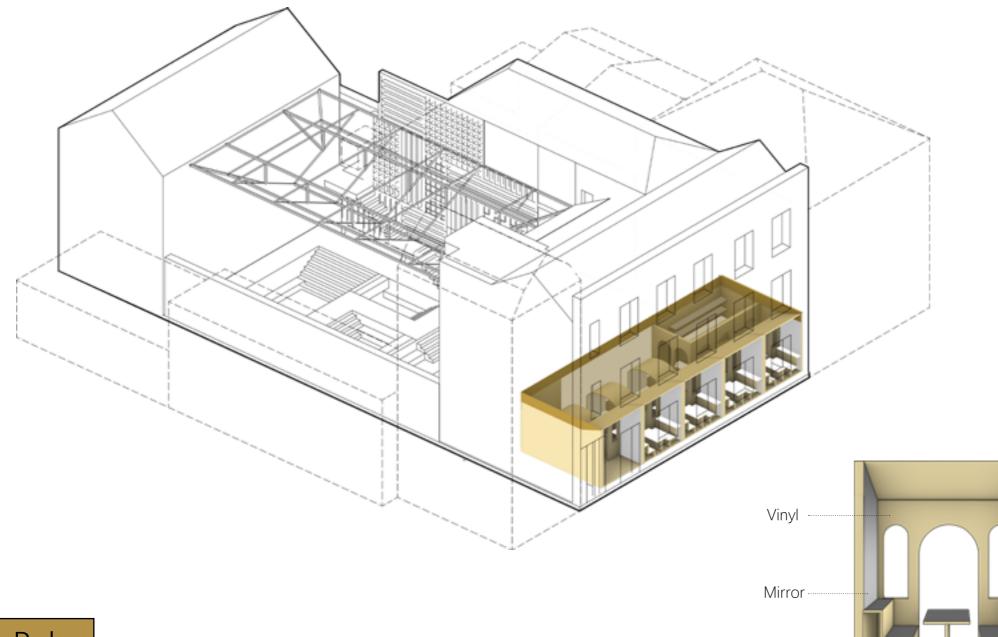

#### Pub & Bath House

### **Spatial Components**

• Vertical Circulation (Down)

Female Floor(Changing Room, Shower Room, Tub Room, Makeup Room,waiting Room Etc.)

····· Vertical Circulation (Up)

Male Floor(Changing Room, Shower Room, Steam Room, Make-up Room, Waiting Room etc.)

Mixed Giant Pool

Bathing Reception

Pub& Cafe