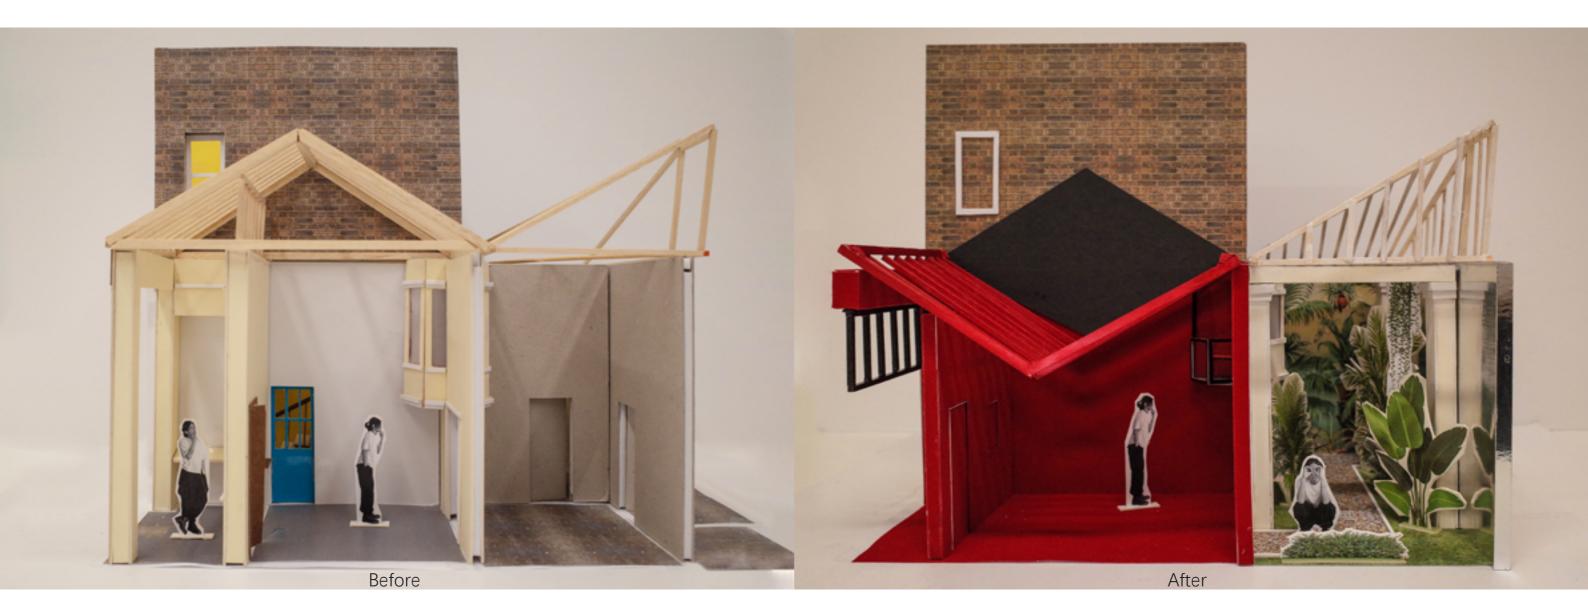

#### Pub & Bath House

### **Spatial Components**

• Vertical Circulation (Down)

Female Floor(Changing Room, Shower Room, Tub Room, Makeup Room,waiting Room Etc.)

····· Vertical Circulation (Up)

Male Floor(Changing Room, Shower Room, Steam Room, Make-up Room, Waiting Room etc.)

Mixed Giant Pool

Bathing Reception

Pub& Cafe