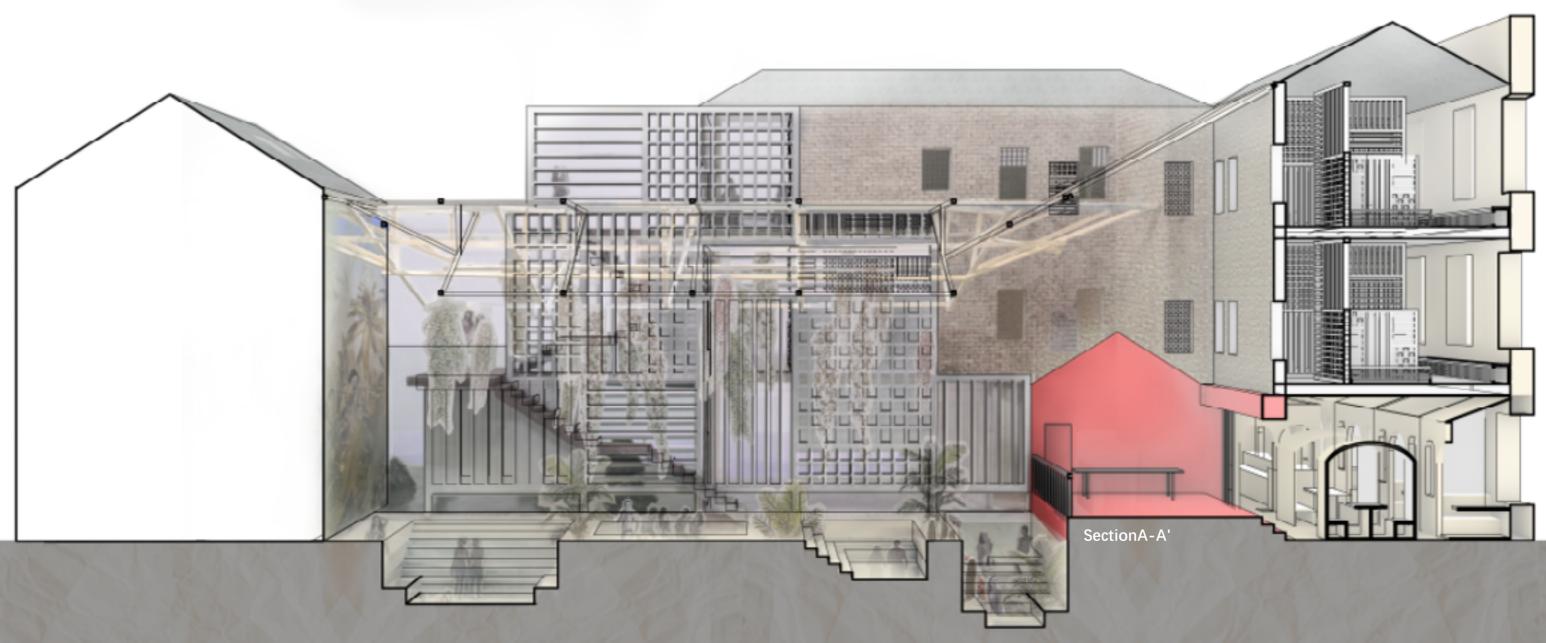

t Year at Marienbad





































### RESEARCH



"The British Beer and Pub Association declared that A quarter of Britain's pubs have disappeared in the last 35 years. Around six pubs have vanished for good from UK communities each week since the start of the first lockdown."

#### Pub & Bath House





### **Spatial Components**

• Vertical Circulation (Down)

Female Floor(Changing Room, Shower Room, Tub Room, Makeup Room,waiting Room Etc.)

····· Vertical Circulation (Up)

Male Floor(Changing Room, Shower Room, Steam Room, Make-up Room, Waiting Room etc.)

Mixed Giant Pool

Bathing Reception

Pub& Cafe

## JOUNERY







Pub























































·········· Metal Stairs

······ Moss

······ Mossy Stone































Video Page

## Directed by Zhanwang Zhang Writting Superviser: Jee Liu Photograph director: Etienne Clement Lighting Director: Etienee Clement

Tons of thank to all my team members

Thanks for one year of company

Yichang Xu

# "Keep Youth"