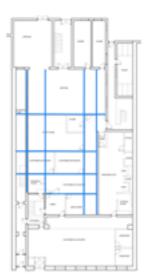

### **Spatial Components**

• Vertical Circulation (Down)

Female Floor(Changing Room, Shower Room, Tub Room, Makeup Room,waiting Room Etc.)

····· Vertical Circulation (Up)

Male Floor(Changing Room, Shower Room, Steam Room, Make-up Room, Waiting Room etc.)

Mixed Giant Pool

Bathing Reception

Pub& Cafe