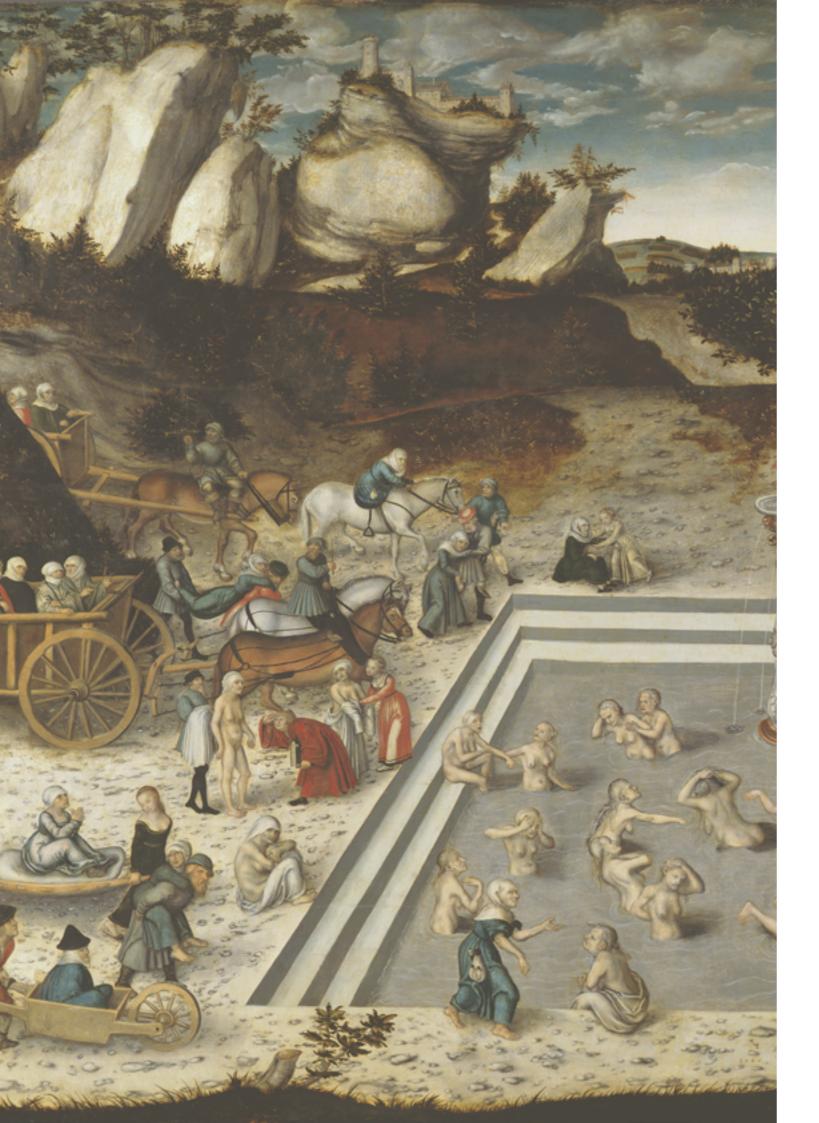

## "Youth"

The Fountain of Youth,Lucas Cranach,1546

北



### SITE



































## INTERVENTION





https://www.youtube.com/watch?v=QH\_RfTzHFLA&t=108s



Madame Le Pigeon Salon



Collage of Cartoons



Last Year at Marienbad





































### RESEARCH



"The British Beer and Pub Association declared that A quarter of Britain's pubs have disappeared in the last 35 years. Around six pubs have vanished for good from UK communities each week since the start of the first lockdown."

#### Pub & Bath House





### **Spatial Components**

• Vertical Circulation (Down)

Female Floor(Changing Room, Shower Room, Tub Room, Makeup Room,waiting Room Etc.)

····· Vertical Circulation (Up)

Male Floor(Changing Room, Shower Room, Steam Room, Make-up Room, Waiting Room etc.)

Mixed Giant Pool

Bathing Reception