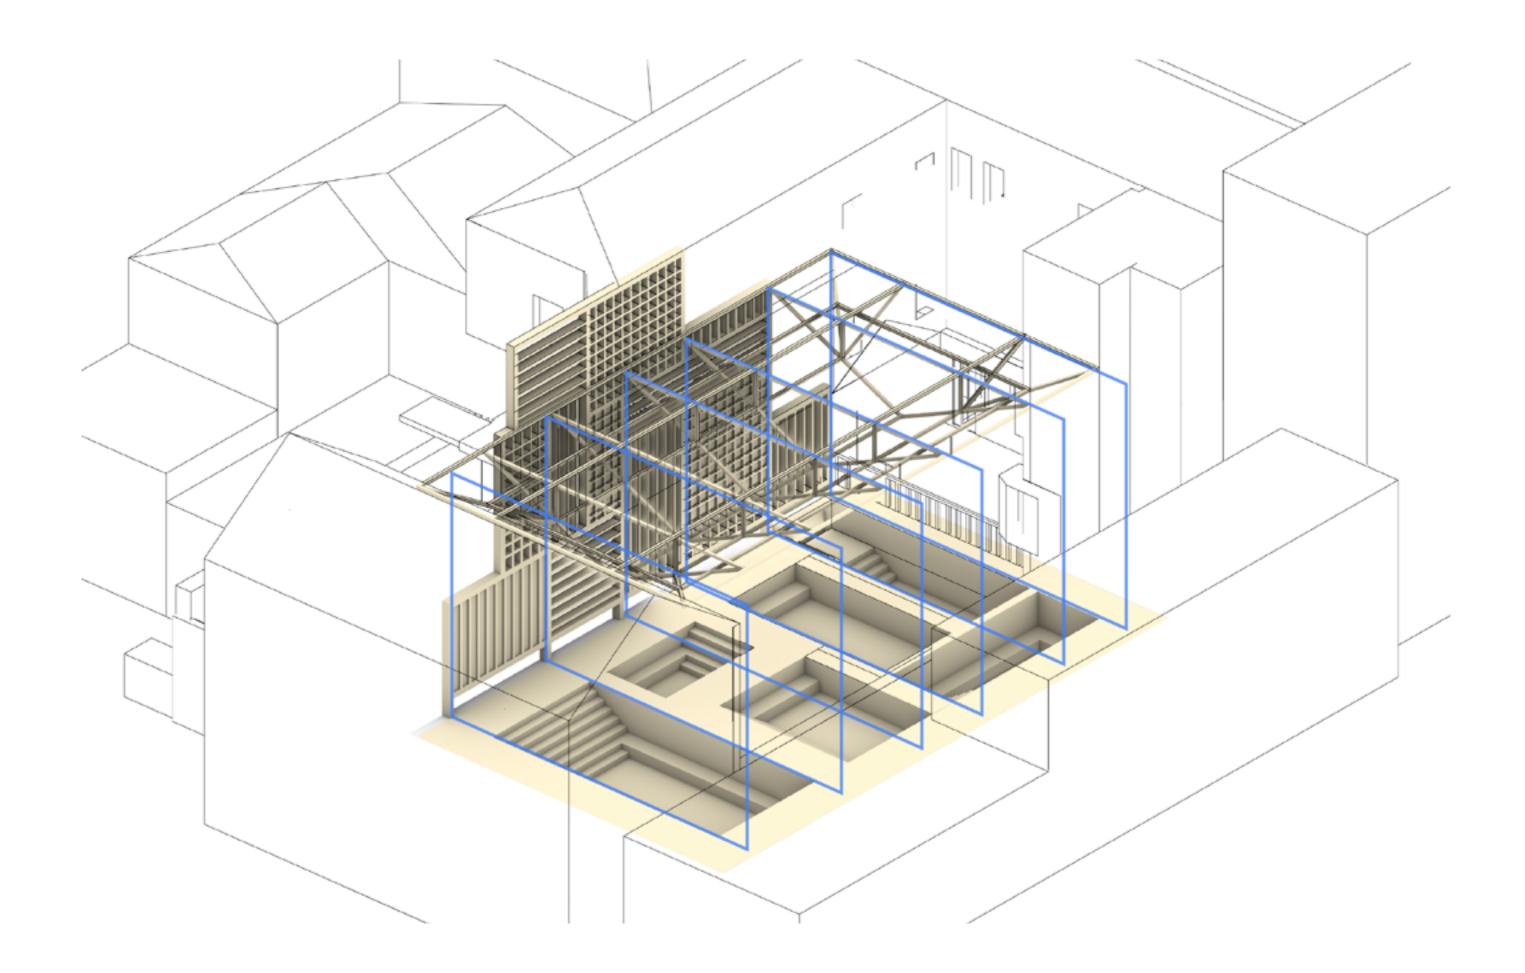

### **Spatial Components**

• Vertical Circulation (Down)

Female Floor(Changing Room, Shower Room, Tub Room, Makeup Room,waiting Room Etc.)

····· Vertical Circulation (Up)

Male Floor(Changing Room, Shower Room, Steam Room, Make-up Room, Waiting Room etc.)

Mixed Giant Pool

Bathing Reception

Pub& Cafe