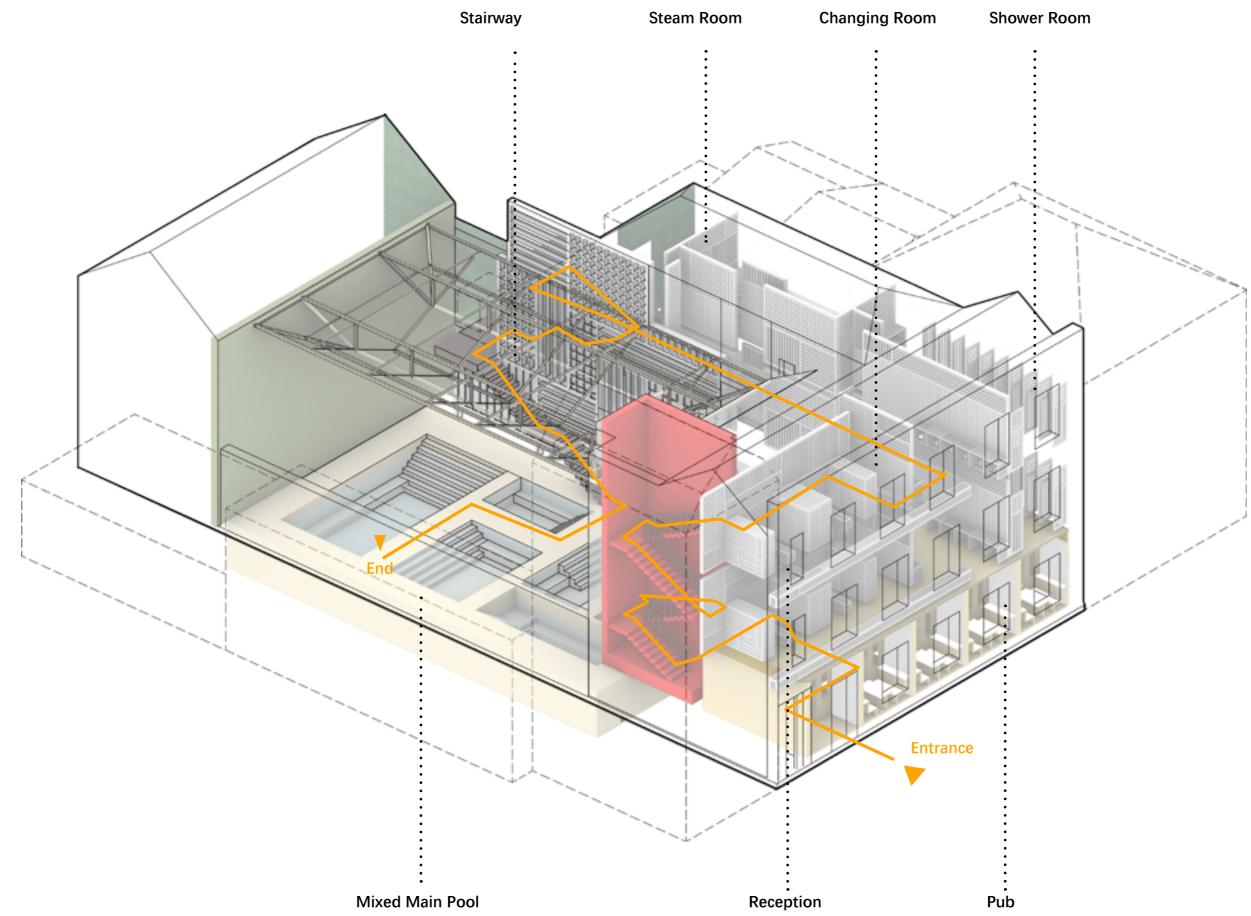

## JOUNERY

Pub

·········· Metal Stairs

······ Moss

······ Mossy Stone

Video Page