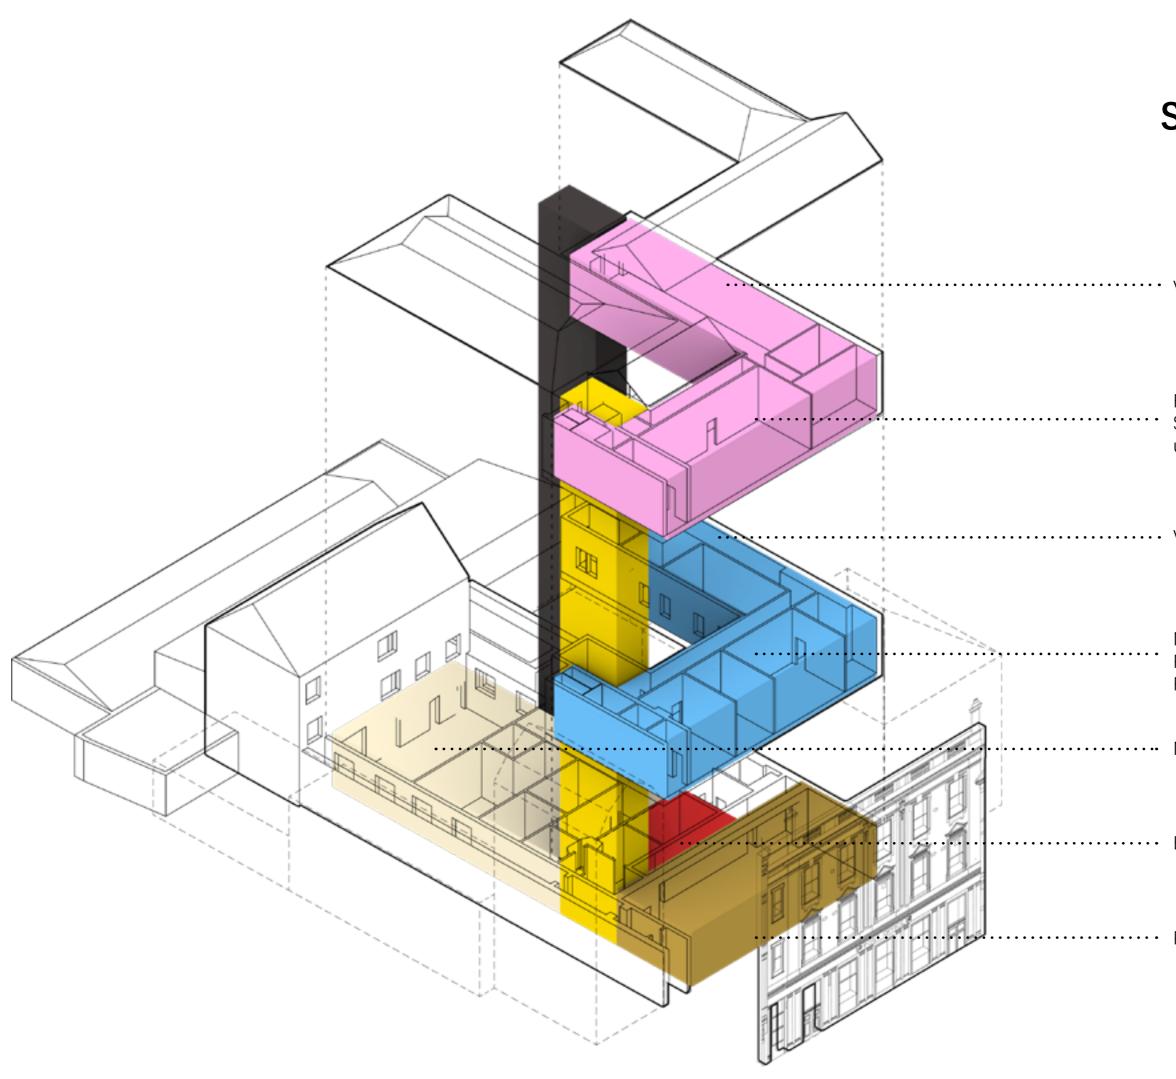

### SITE

### **Spatial Components**

• Vertical Circulation (Down)

Female Floor(Changing Room, Shower Room, Tub Room, Makeup Room,waiting Room Etc.)

····· Vertical Circulation (Up)

Male Floor(Changing Room, Shower Room, Steam Room, Make-up Room, Waiting Room etc.)

Mixed Giant Pool

Bathing Reception

Pub& Cafe