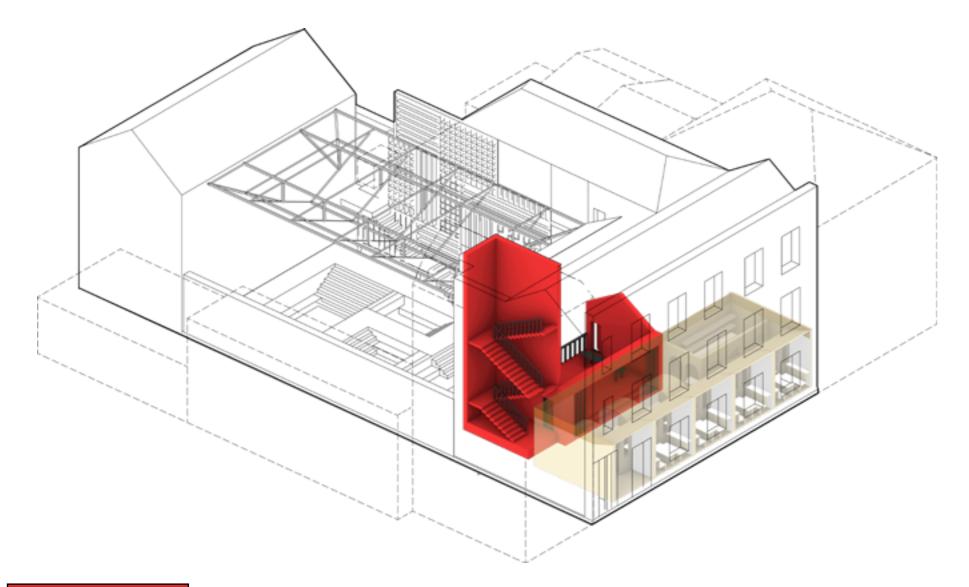

### SITE

#### Pub & Bath House

### **Spatial Components**

• Vertical Circulation (Down)

Female Floor(Changing Room, Shower Room, Tub Room, Makeup Room,waiting Room Etc.)

····· Vertical Circulation (Up)

Male Floor(Changing Room, Shower Room, Steam Room, Make-up Room, Waiting Room etc.)