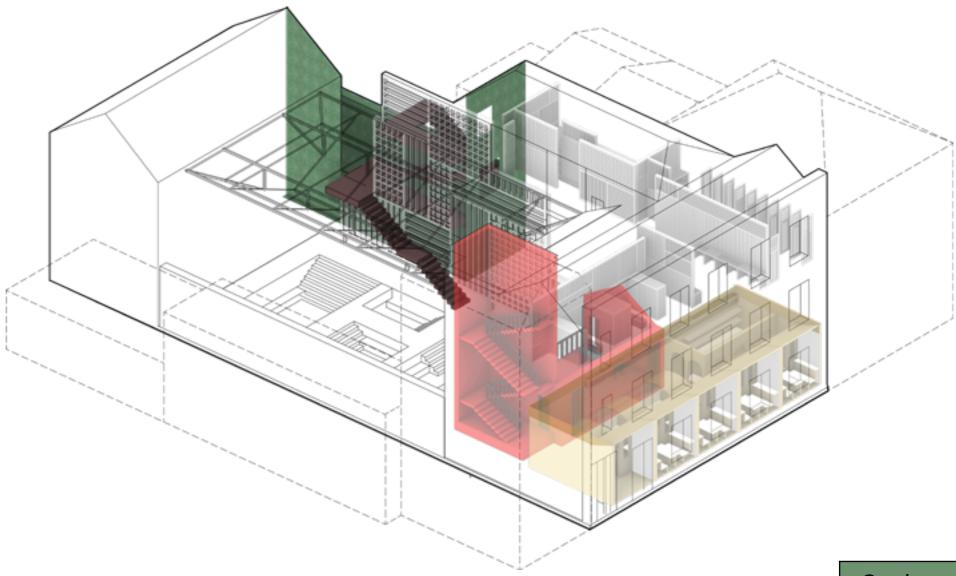

### **Spatial Components**

• Vertical Circulation (Down)

Female Floor(Changing Room, Shower Room, Tub Room, Makeup Room,waiting Room Etc.)

····· Vertical Circulation (Up)

Male Floor(Changing Room, Shower Room, Steam Room, Make-up Room, Waiting Room etc.)

Mixed Giant Pool

Bathing Reception

Pub& Cafe