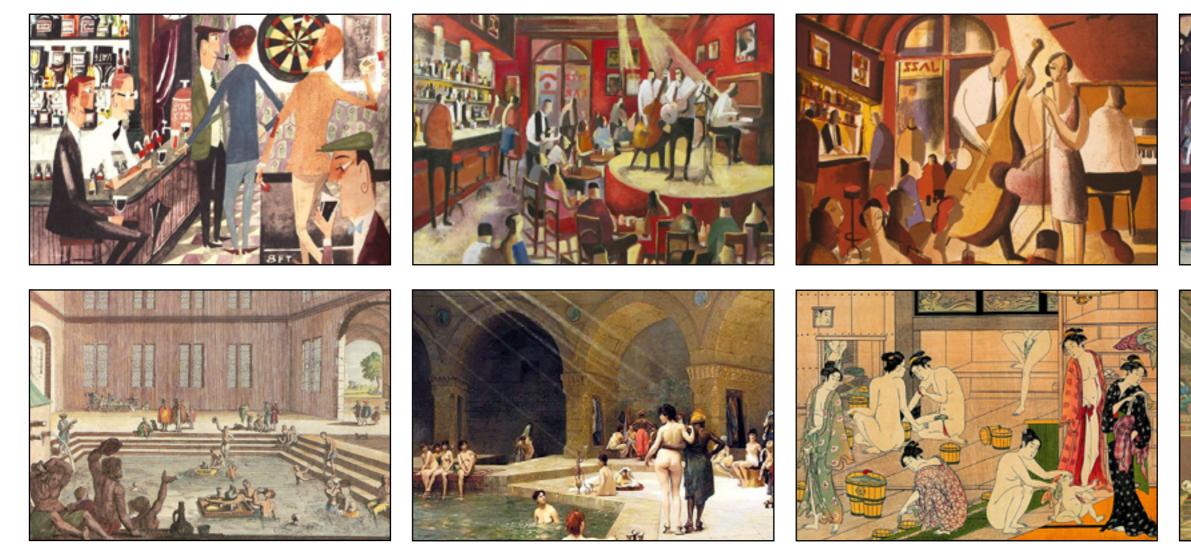

### RESEARCH

"The British Beer and Pub Association declared that A quarter of Britain's pubs have disappeared in the last 35 years. Around six pubs have vanished for good from UK communities each week since the start of the first lockdown."

#### Pub & Bath House