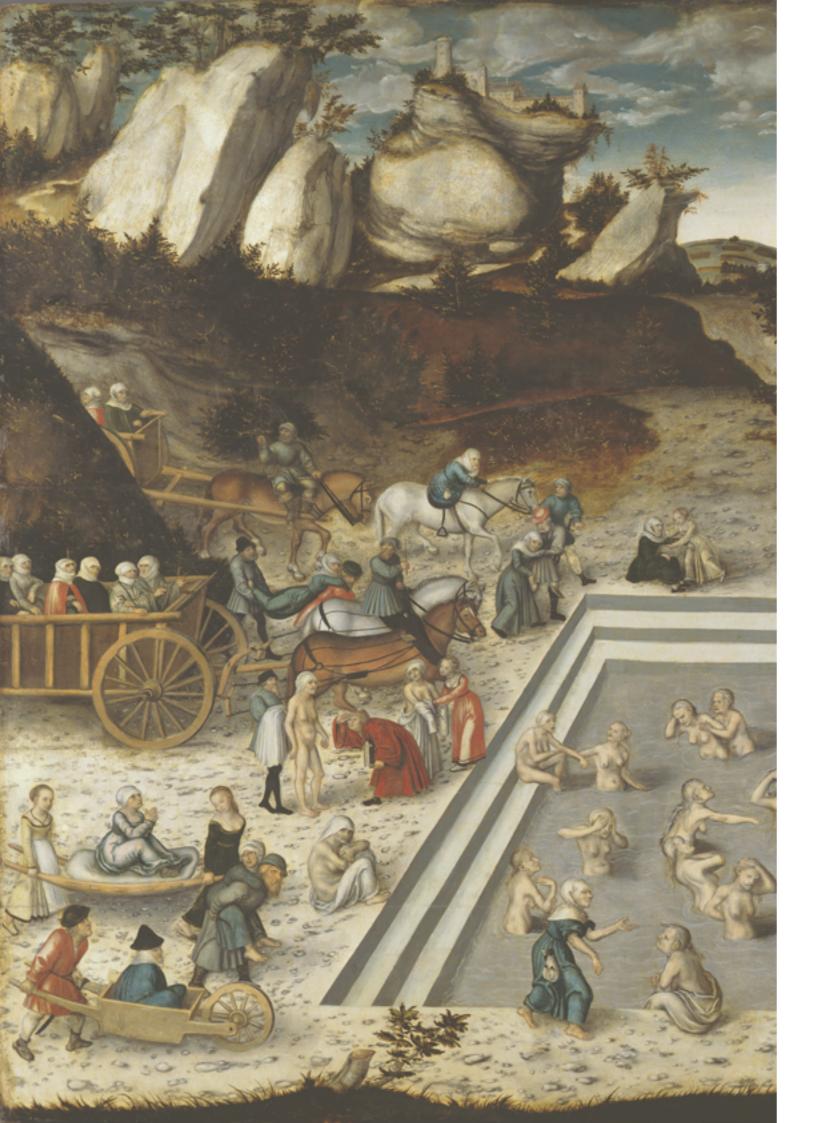

## "Youth"

The Fountain of Youth,Lucas Cranach,1546

北



### SITE



































## INTERVENTION





https://www.youtube.com/watch?v=QH\_RfTzHFLA&t=108s



Madame Le Pigeon Salon



Collage of Cartoons



Last Year at Marienbad





































### RESEARCH



"The British Beer and Pub Association declared that A quarter of Britain's pubs have disappeared in the last 35 years. Around six pubs have vanished for good from UK communities each week since the start of the first lockdown."

#### Pub & Bath House





### **Spatial Components**

• Vertical Circulation (Down)

Female Floor(Changing Room, Shower Room, Tub Room, Makeup Room,waiting Room Etc.)

····· Vertical Circulation (Up)

Male Floor(Changing Room, Shower Room, Steam Room, Make-up Room, Waiting Room etc.)

Mixed Giant Pool

Bathing Reception

Pub& Cafe

## JOUNERY







Pub























































·········· Metal Stairs

······ Moss

······ Mossy Stone































Video Page

## Directed by Zhanwang Zhang Writting Su