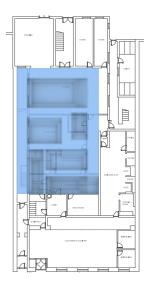

### **Spatial Components**

• Vertical Circulation (Down)

Female Floor(Changing Room, Shower Room, Tub Room, Makeup Room,waiting Room Etc.)

····· Vertical Circulation (Up)

Male Floor(Changing Room, Shower Room, Steam Room, Make-up Room, Waiting Room etc.)

Mixed Giant Pool

Bathing Reception

Pub& Cafe