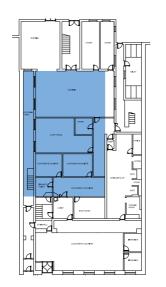

### **Spatial Components**

• Vertical Circulation (Down)

Female Floor(Changing Room, Shower Room, Tub Room, Makeup Room,waiting Room Etc.)

····· Vertical Circulation (Up)

Male Floor(Changing Room, Shower Room, Steam Room, Make-up Room, Waiting Room etc.)

Mixed Giant Pool

Bathing Reception

Pub& Cafe