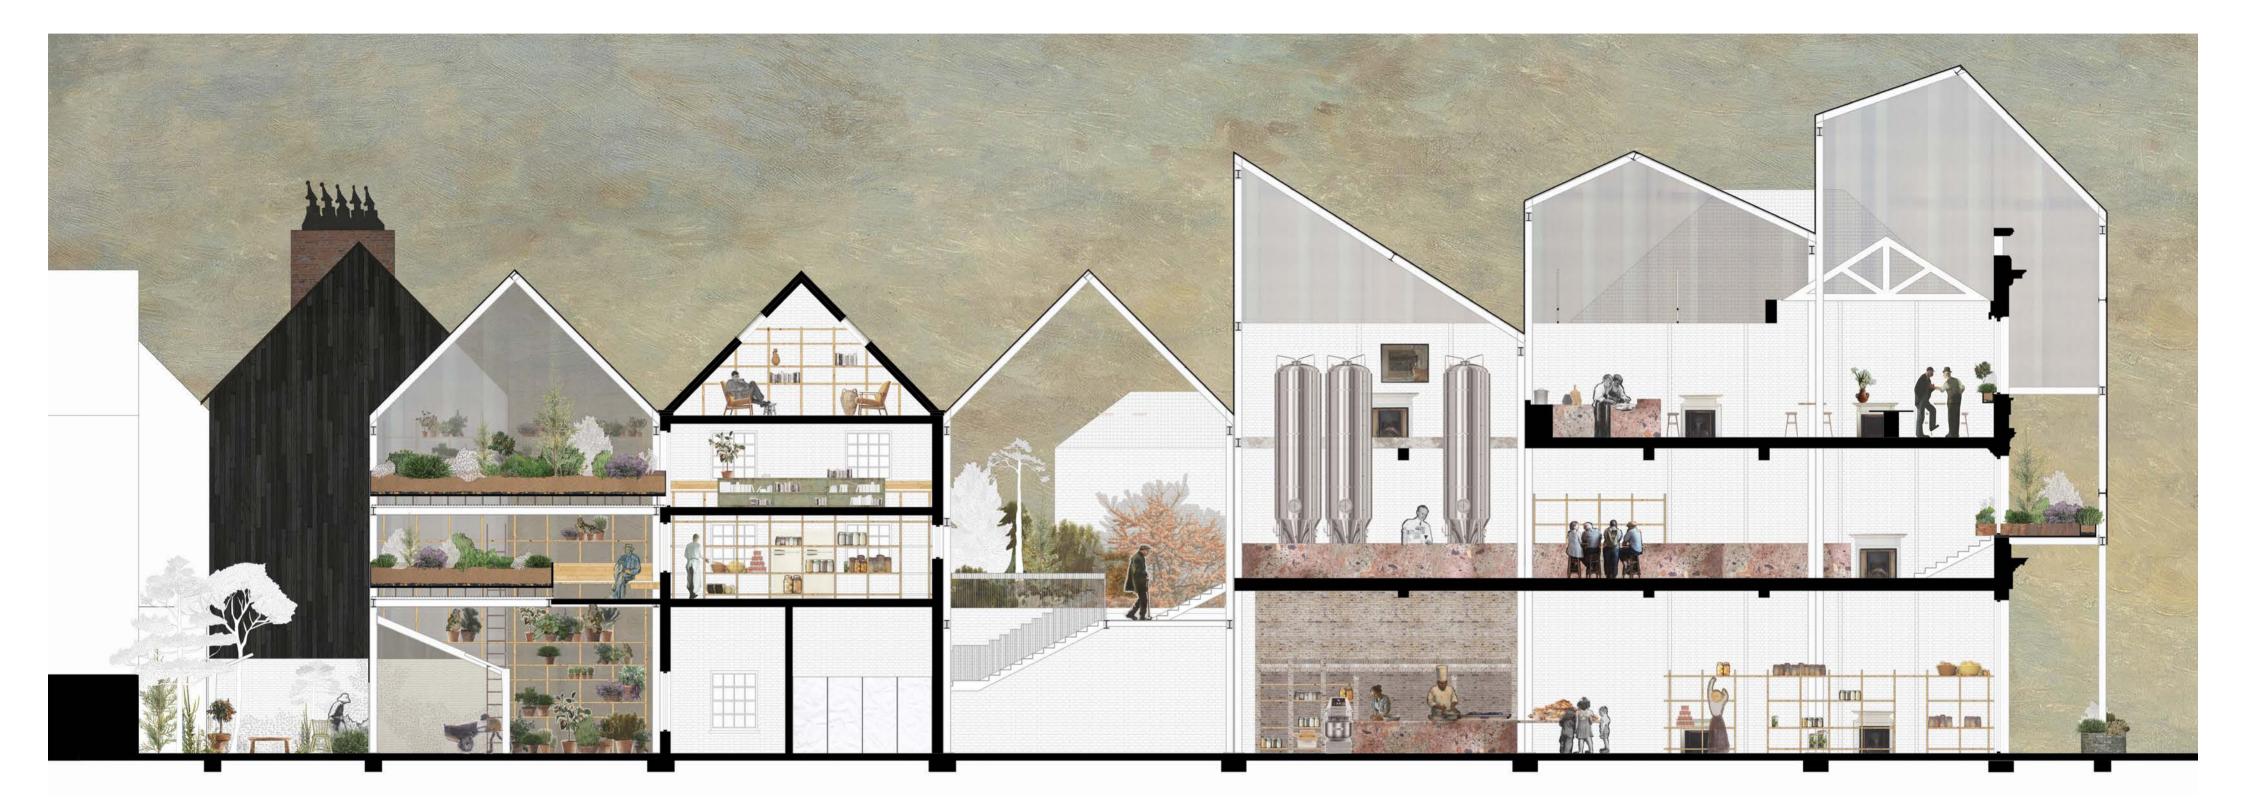

\_\_\_\_\_

\_\_\_\_\_

remove lean-to and repurpose steel frame

remove asbestos cladding from the clubhouse retain pre-cast concrete columns

remove central building repurpose broken bricks as benchtops and reuse whole bricks as planters repurpose slate as benchtops

remove postoffice roof reuse slate as benchtops and reuse wood as raised vegetable gardens

industrial style frame from repurposed steel

roofscape made from polycarbonate panels and aluminium frame

smoking house built within existing brick walls for minimum intervention

reinstate original orchard and repurpose carpark opposite site as greenspace