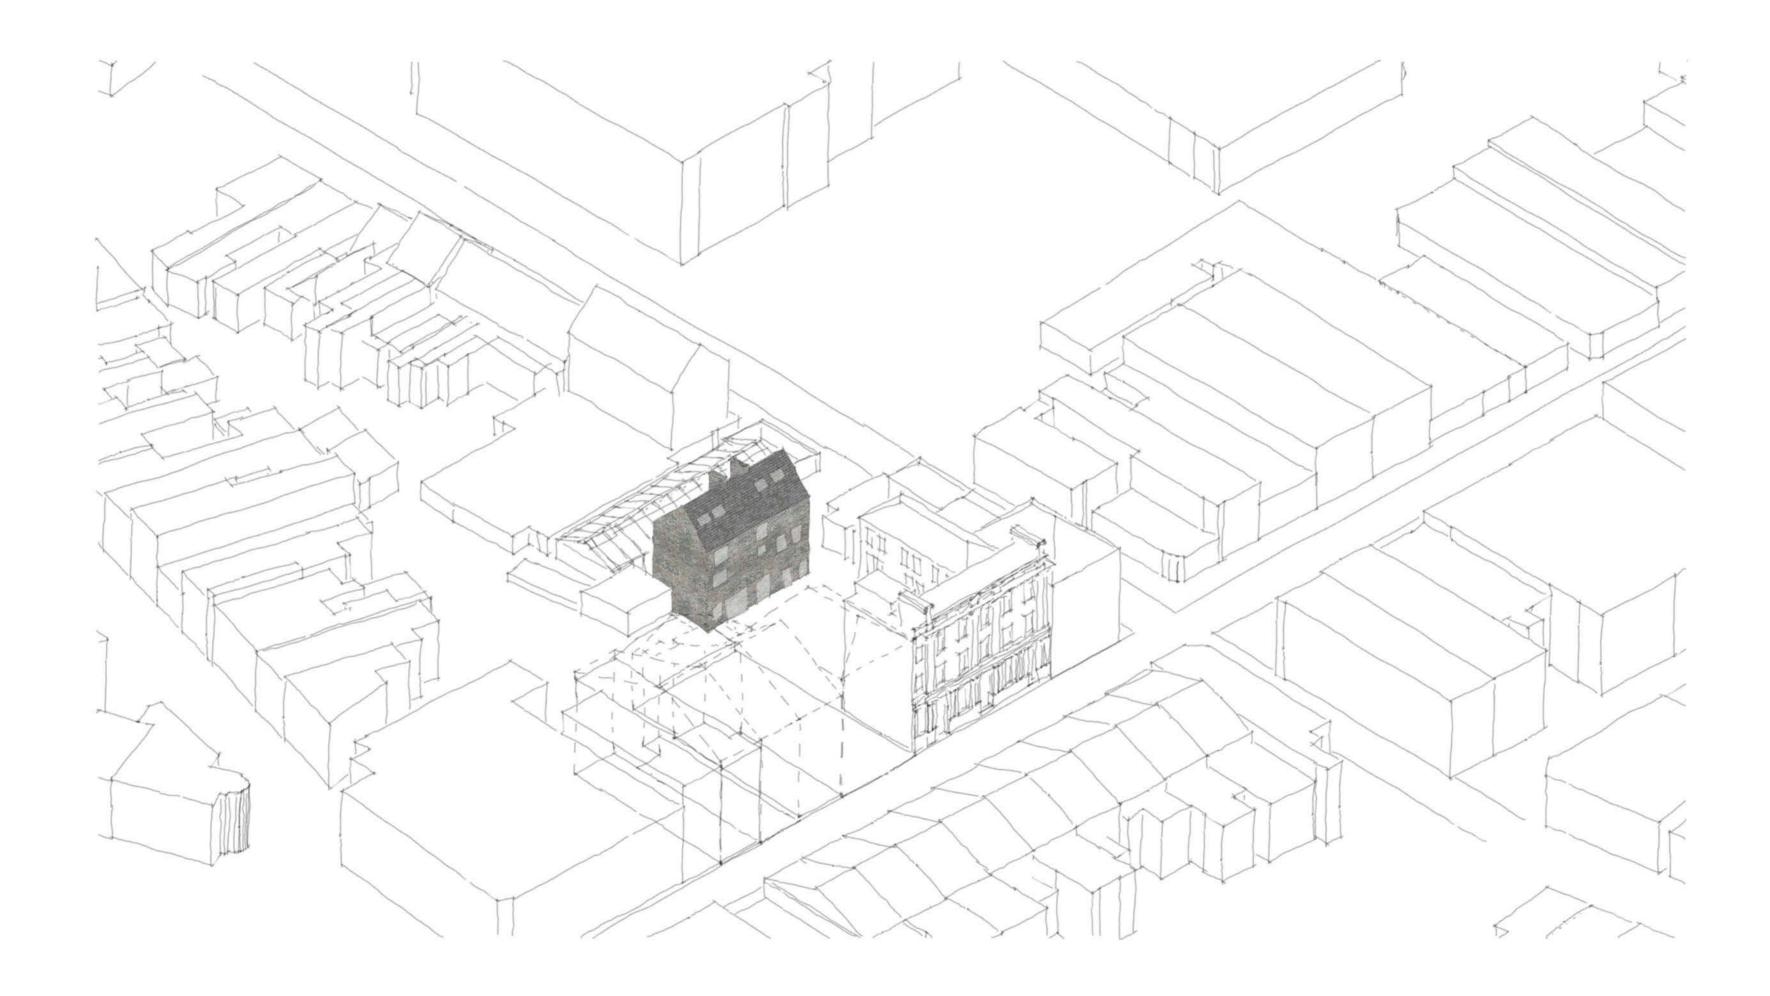

\_\_\_\_\_

\_\_\_\_\_

remove lean-to and repurpose steel frame

remove asbestos cladding from the clubhouse retain pre-cast concrete columns

remove central building repurpose broken bricks as benchtops and reuse whole bricks as planters repurpose slate as benchtops

remove postoffice roof reuse slate as benchtops and reuse wood as raised vegetable gardens

industrial style frame from repurposed steel

roofscape made from polycarbonate panels and aluminium frame

smoking house built within existing brick walls for minimum intervention