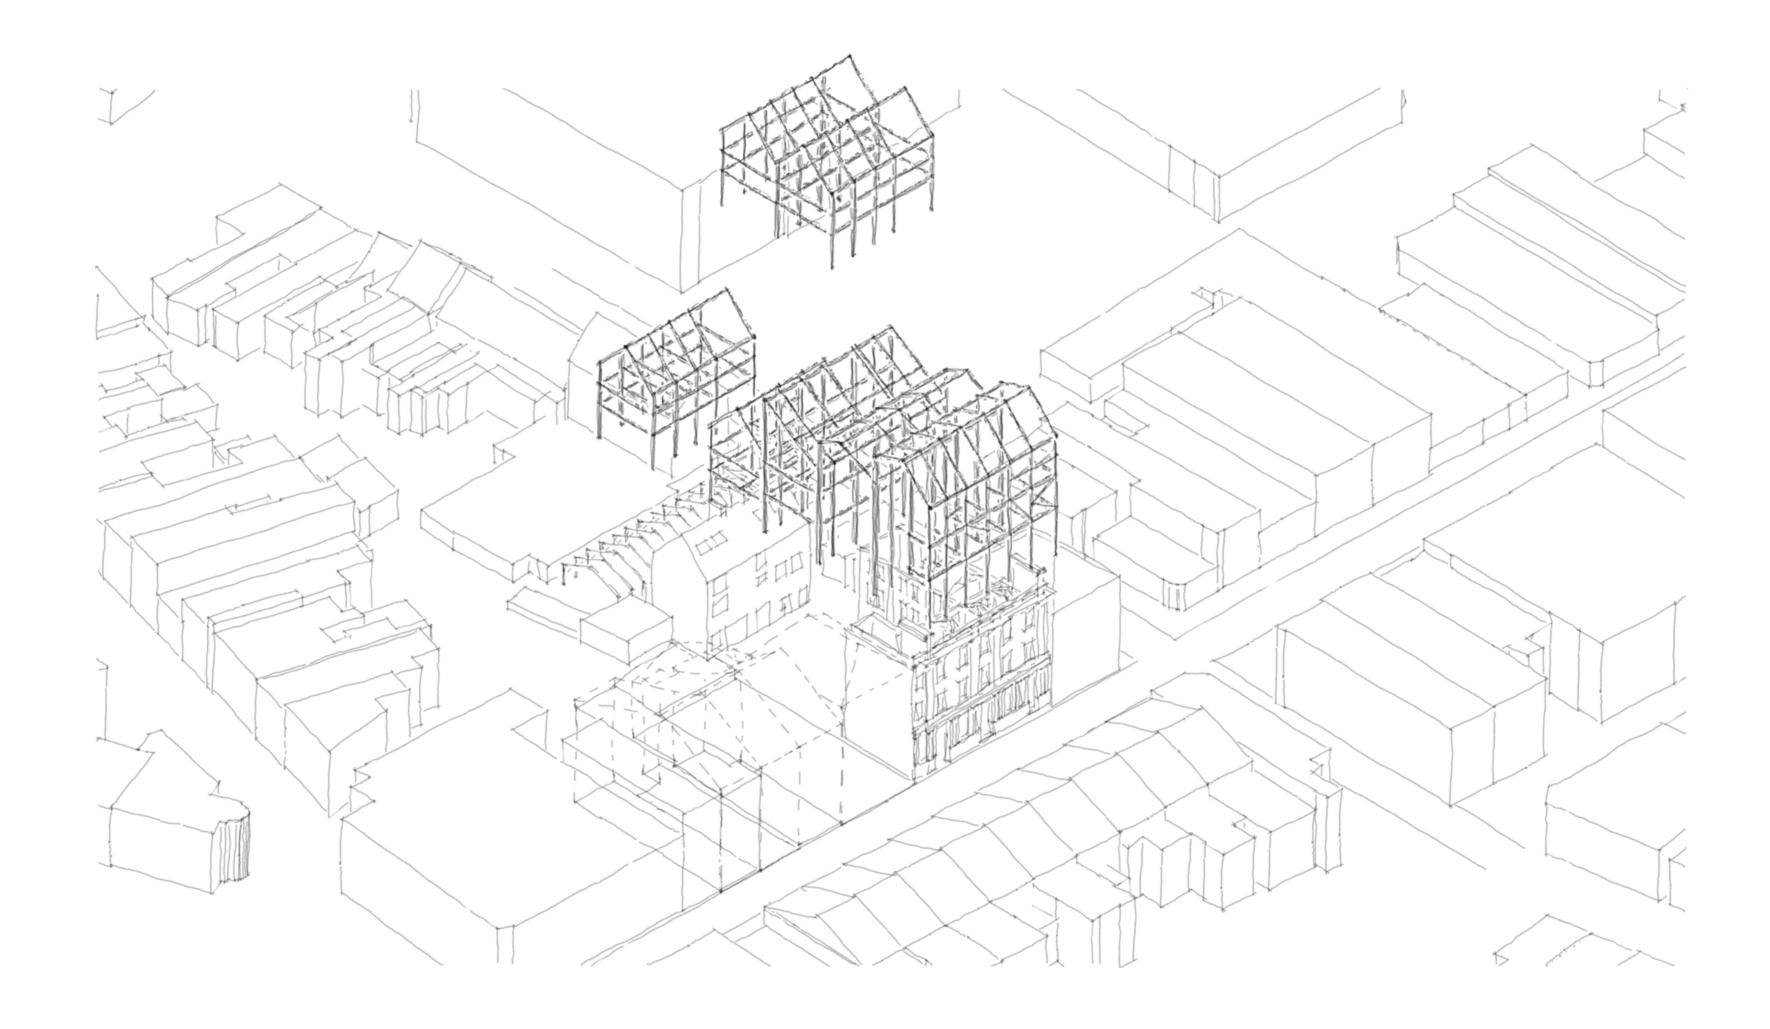

\_\_\_\_\_

\_\_\_\_\_

remove lean-to and repurpose steel frame

remove asbestos cladding from the clubhouse retain pre-cast concrete columns

remove central building repurpose broken bricks as benchtops and reuse whole bricks as planters repurpose slate as benchtops

remove postoffice roof reuse slate as benchtops and reuse wood as raised vegetable gardens

industrial style frame from repurposed steel

roofscape made from polycarbonate panels and aluminium frame

smoking house built within existing brick walls for minimum intervention

reinstate original orchard and repurpose carpark opposite site as greenspace