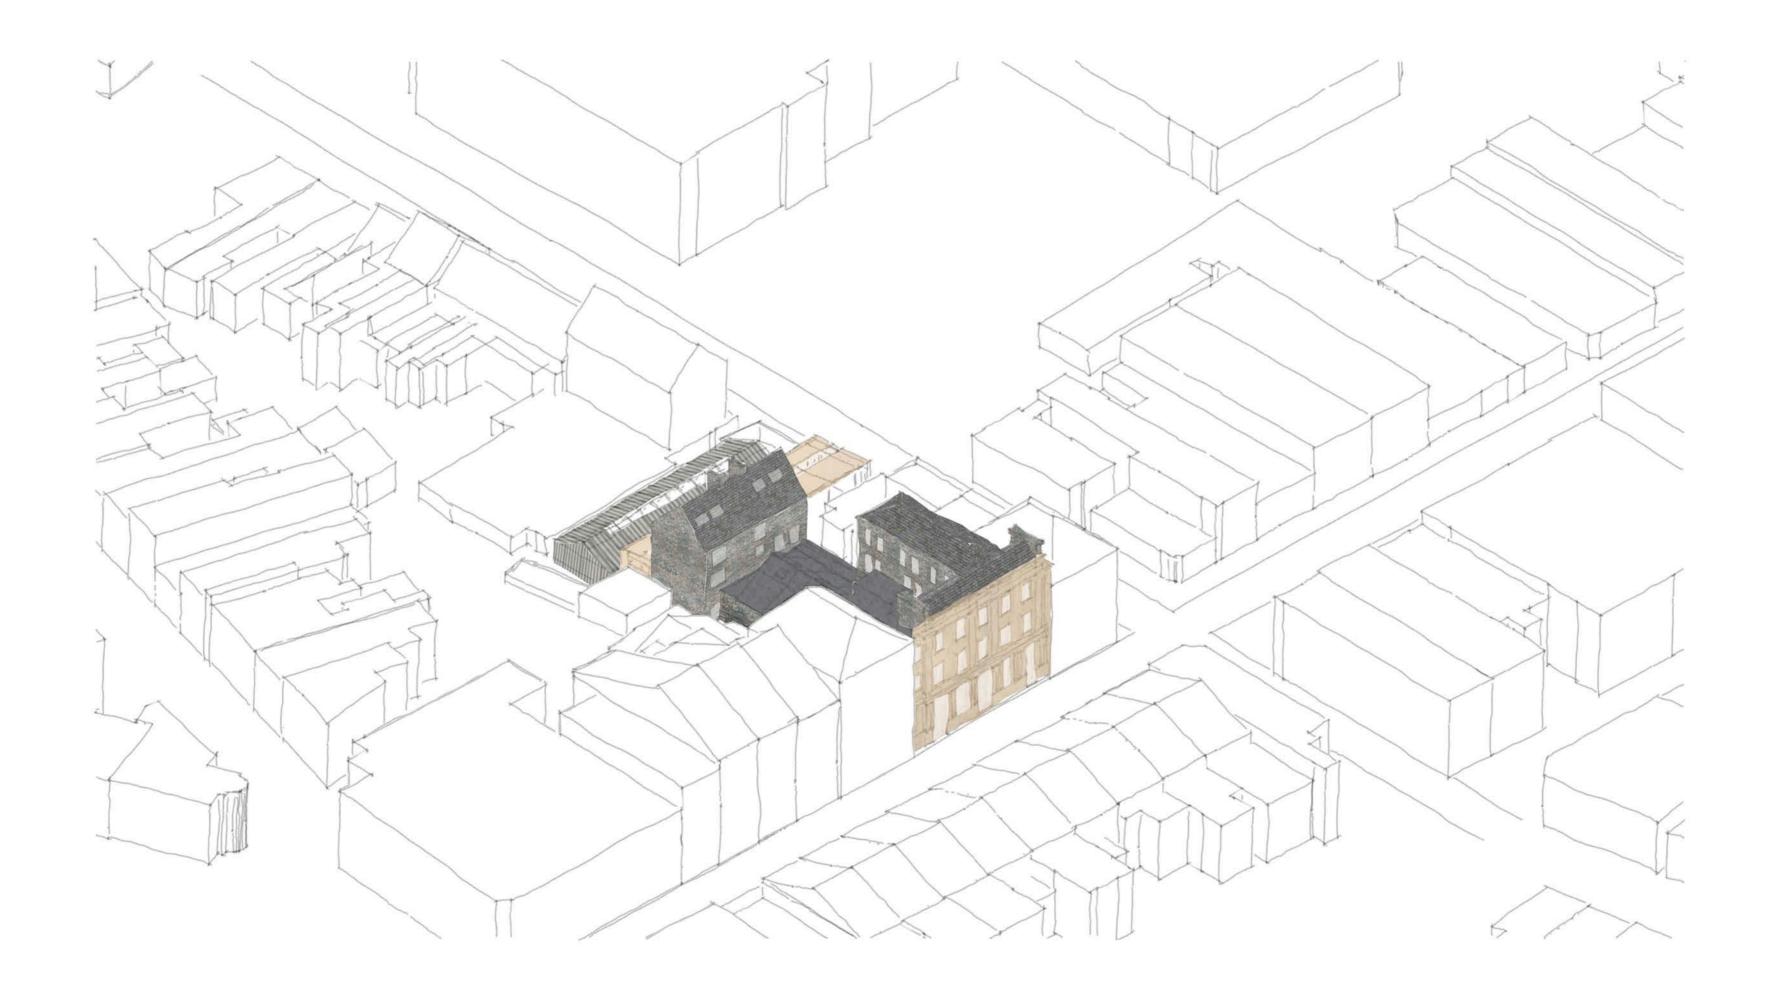

\_\_\_\_\_

\_\_\_\_\_

remove lean-to and repurpose steel frame

remove asbestos cladding from the clubhouse retain pre-cast concrete columns

remove central building repurpose broken bricks as benchtops and reuse whole bricks as planters repurpose slate as benchtops

remove postoffice roof reuse slate as benchtops and reuse wood as raised vegetable gardens

industrial style frame from repurposed steel

roofscape made from polycarbonate panels and aluminium frame

smoking house built within existing brick walls for minimum intervention

reinstate original orchard and repurpose carpark opposite site as greenspace

## surrey st

ground level

london road north

2 m

ground level

## surrey st

london road north

london road north

london road north

<sup>z</sup>

level 3

shorcuts

----