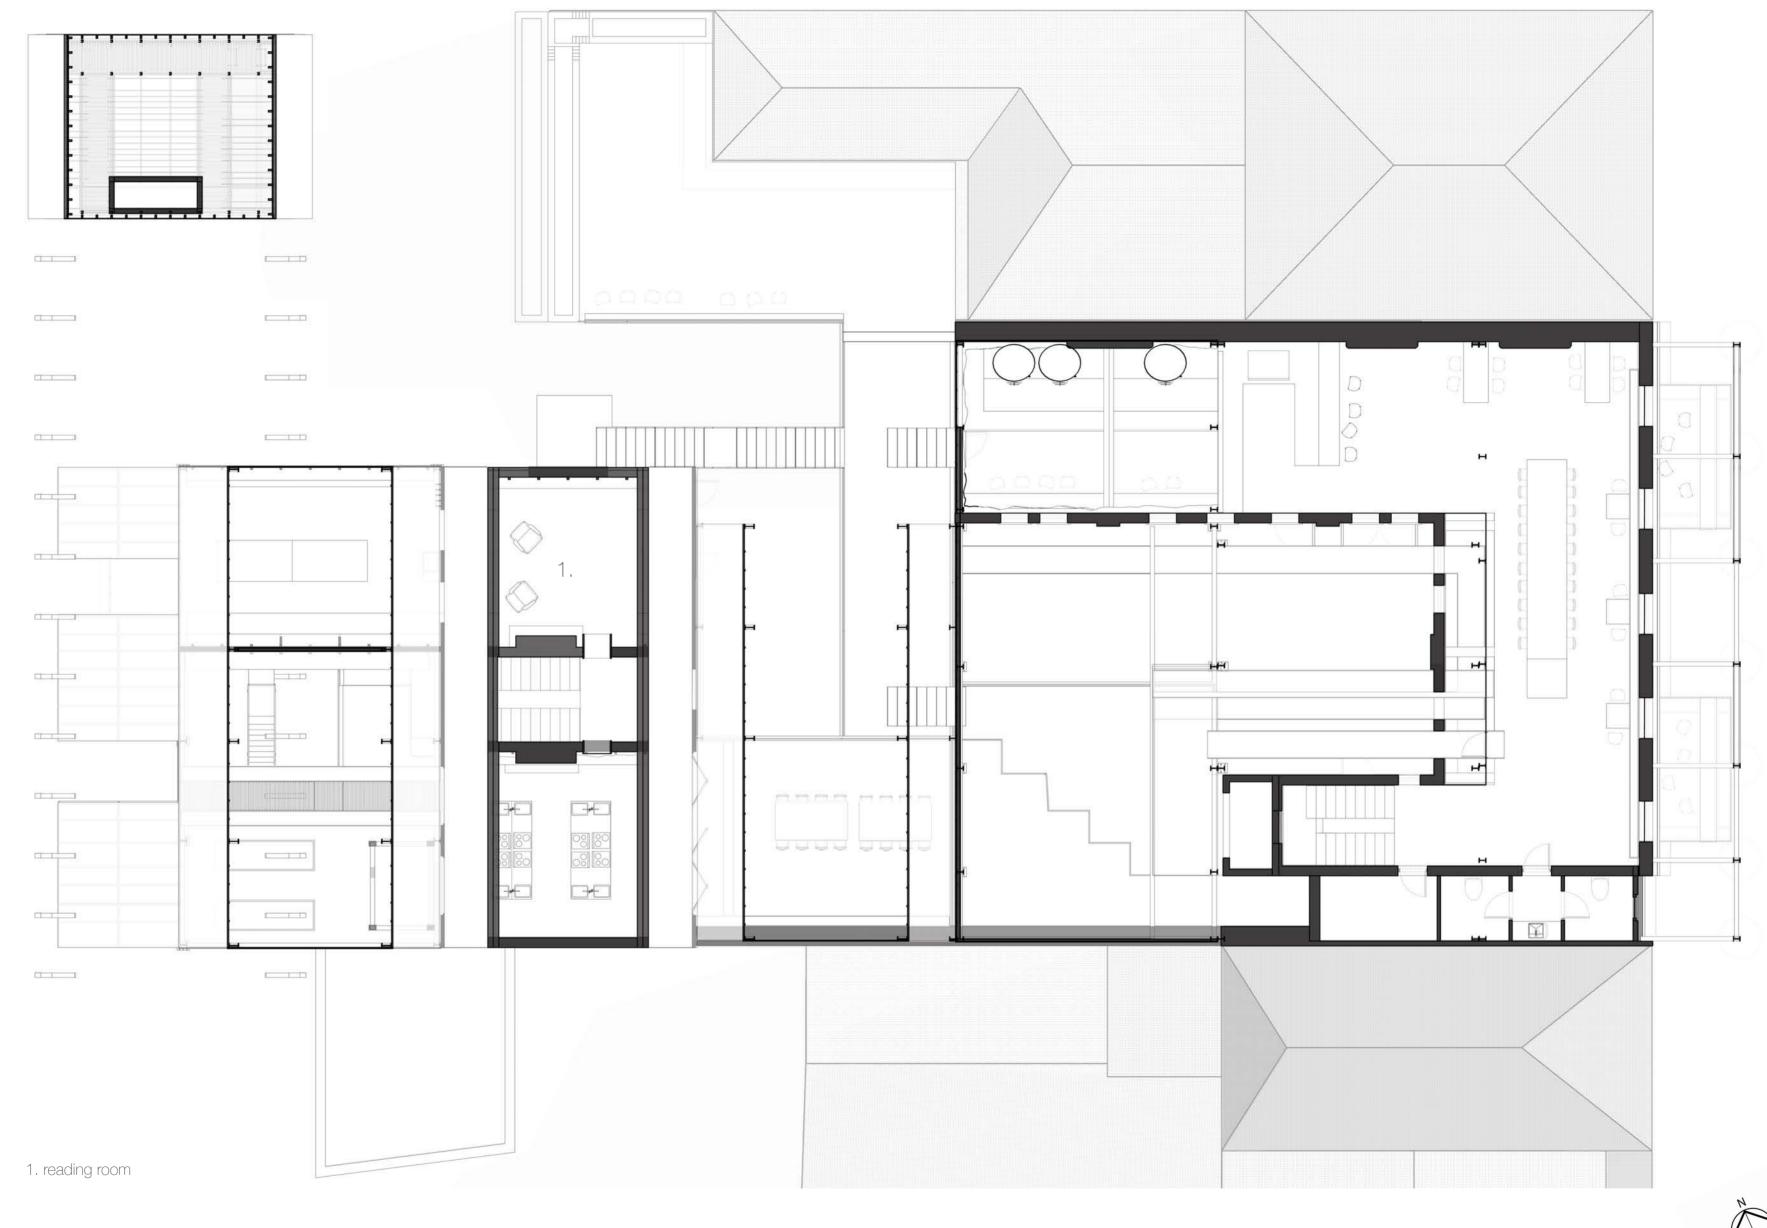

and repurpose steel frame









remove asbestos cladding from the clubhouse retain pre-cast concrete columns









remove central building repurpose broken bricks as benchtops and reuse whole bricks as planters repurpose slate as benchtops









remove postoffice roof reuse slate as benchtops and reuse wood as raised vegetable gardens









industrial style frame from repurposed steel









roofscape made from polycarbonate panels and aluminium frame

















smoking house built within existing brick walls for minimum intervention









reinstate original orchard and repurpose carpark opposite site as greenspace













## surrey st





ground level

london road north

2 m



ground level

## surrey st





london road north









london road north







london road north

<sup>z</sup>





level 3













shorcuts











----