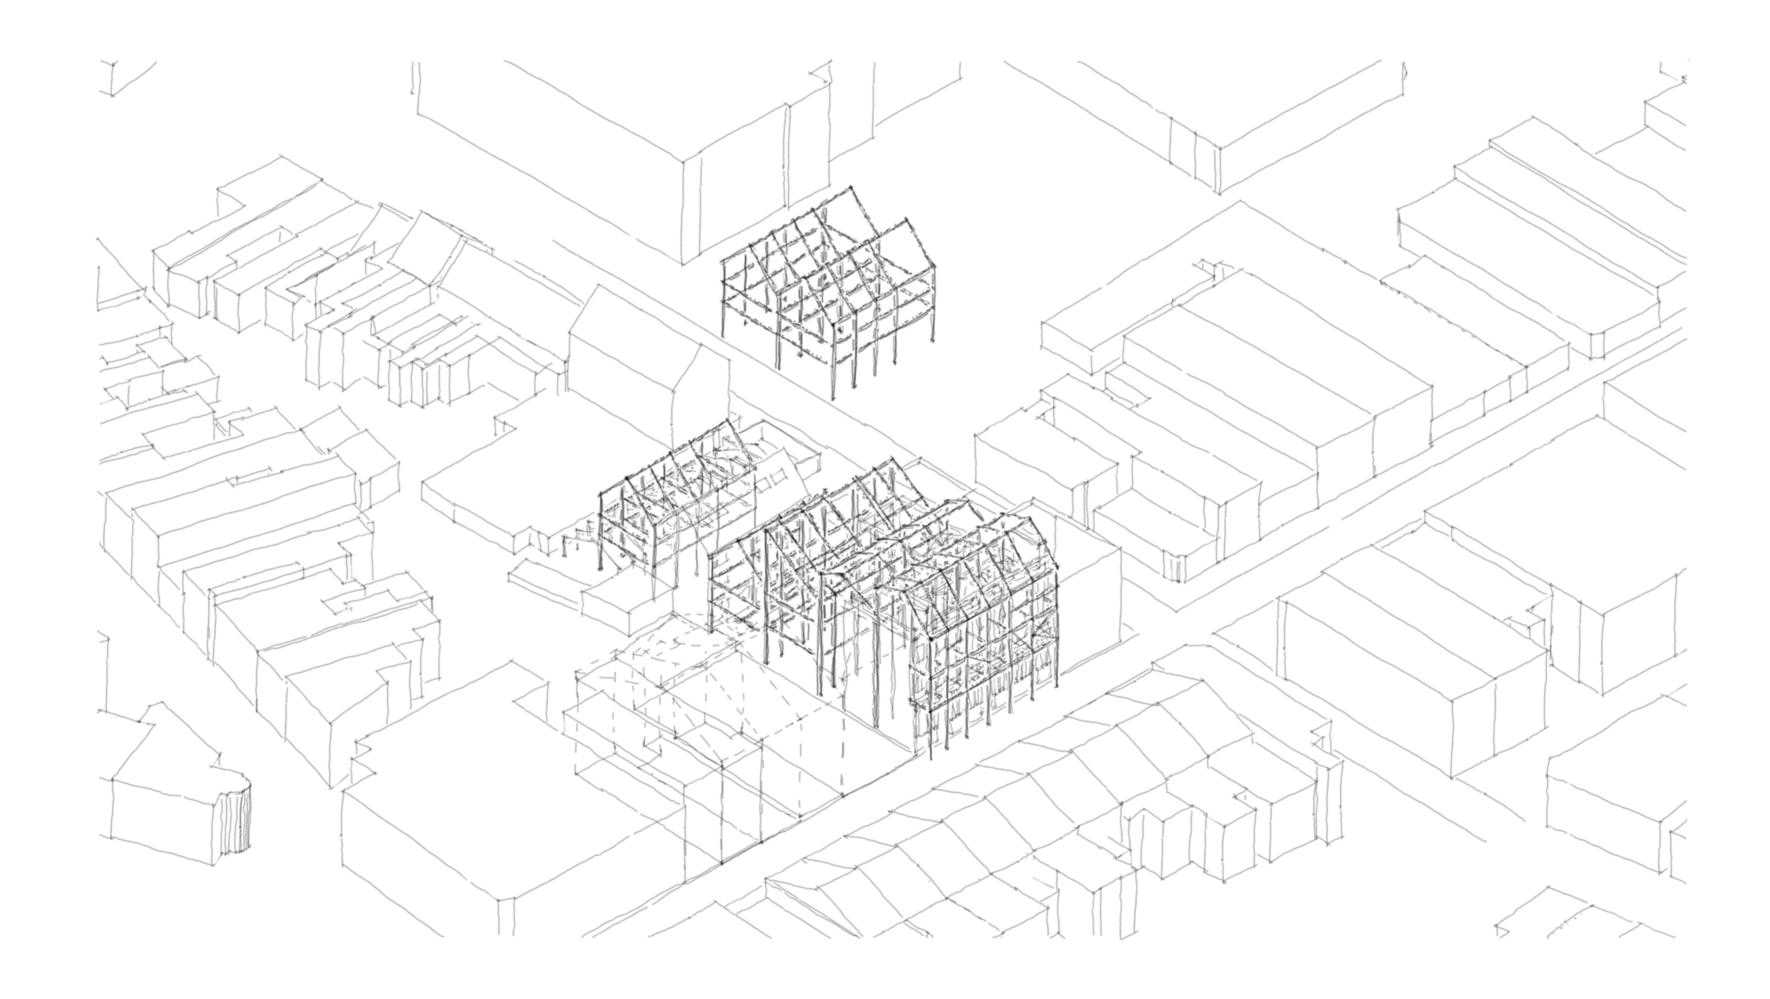

\_\_\_\_\_

\_\_\_\_\_

remove lean-to and repurpose steel frame

remove asbestos cladding from the clubhouse retain pre-cast concrete columns

remove central building repurpose broken bricks as benchtops and reuse whole bricks as planters repurpose slate as benchtops

remove postoffice roof reuse slate as benchtops and reuse wood as raised vegetable gardens

industrial style frame from repurposed steel

roofscape made from polycarbonate panels and aluminium frame

smoking house built within existing brick walls for minimum intervention

reinstate original orchard and repurpose carpark opposite site as greenspace