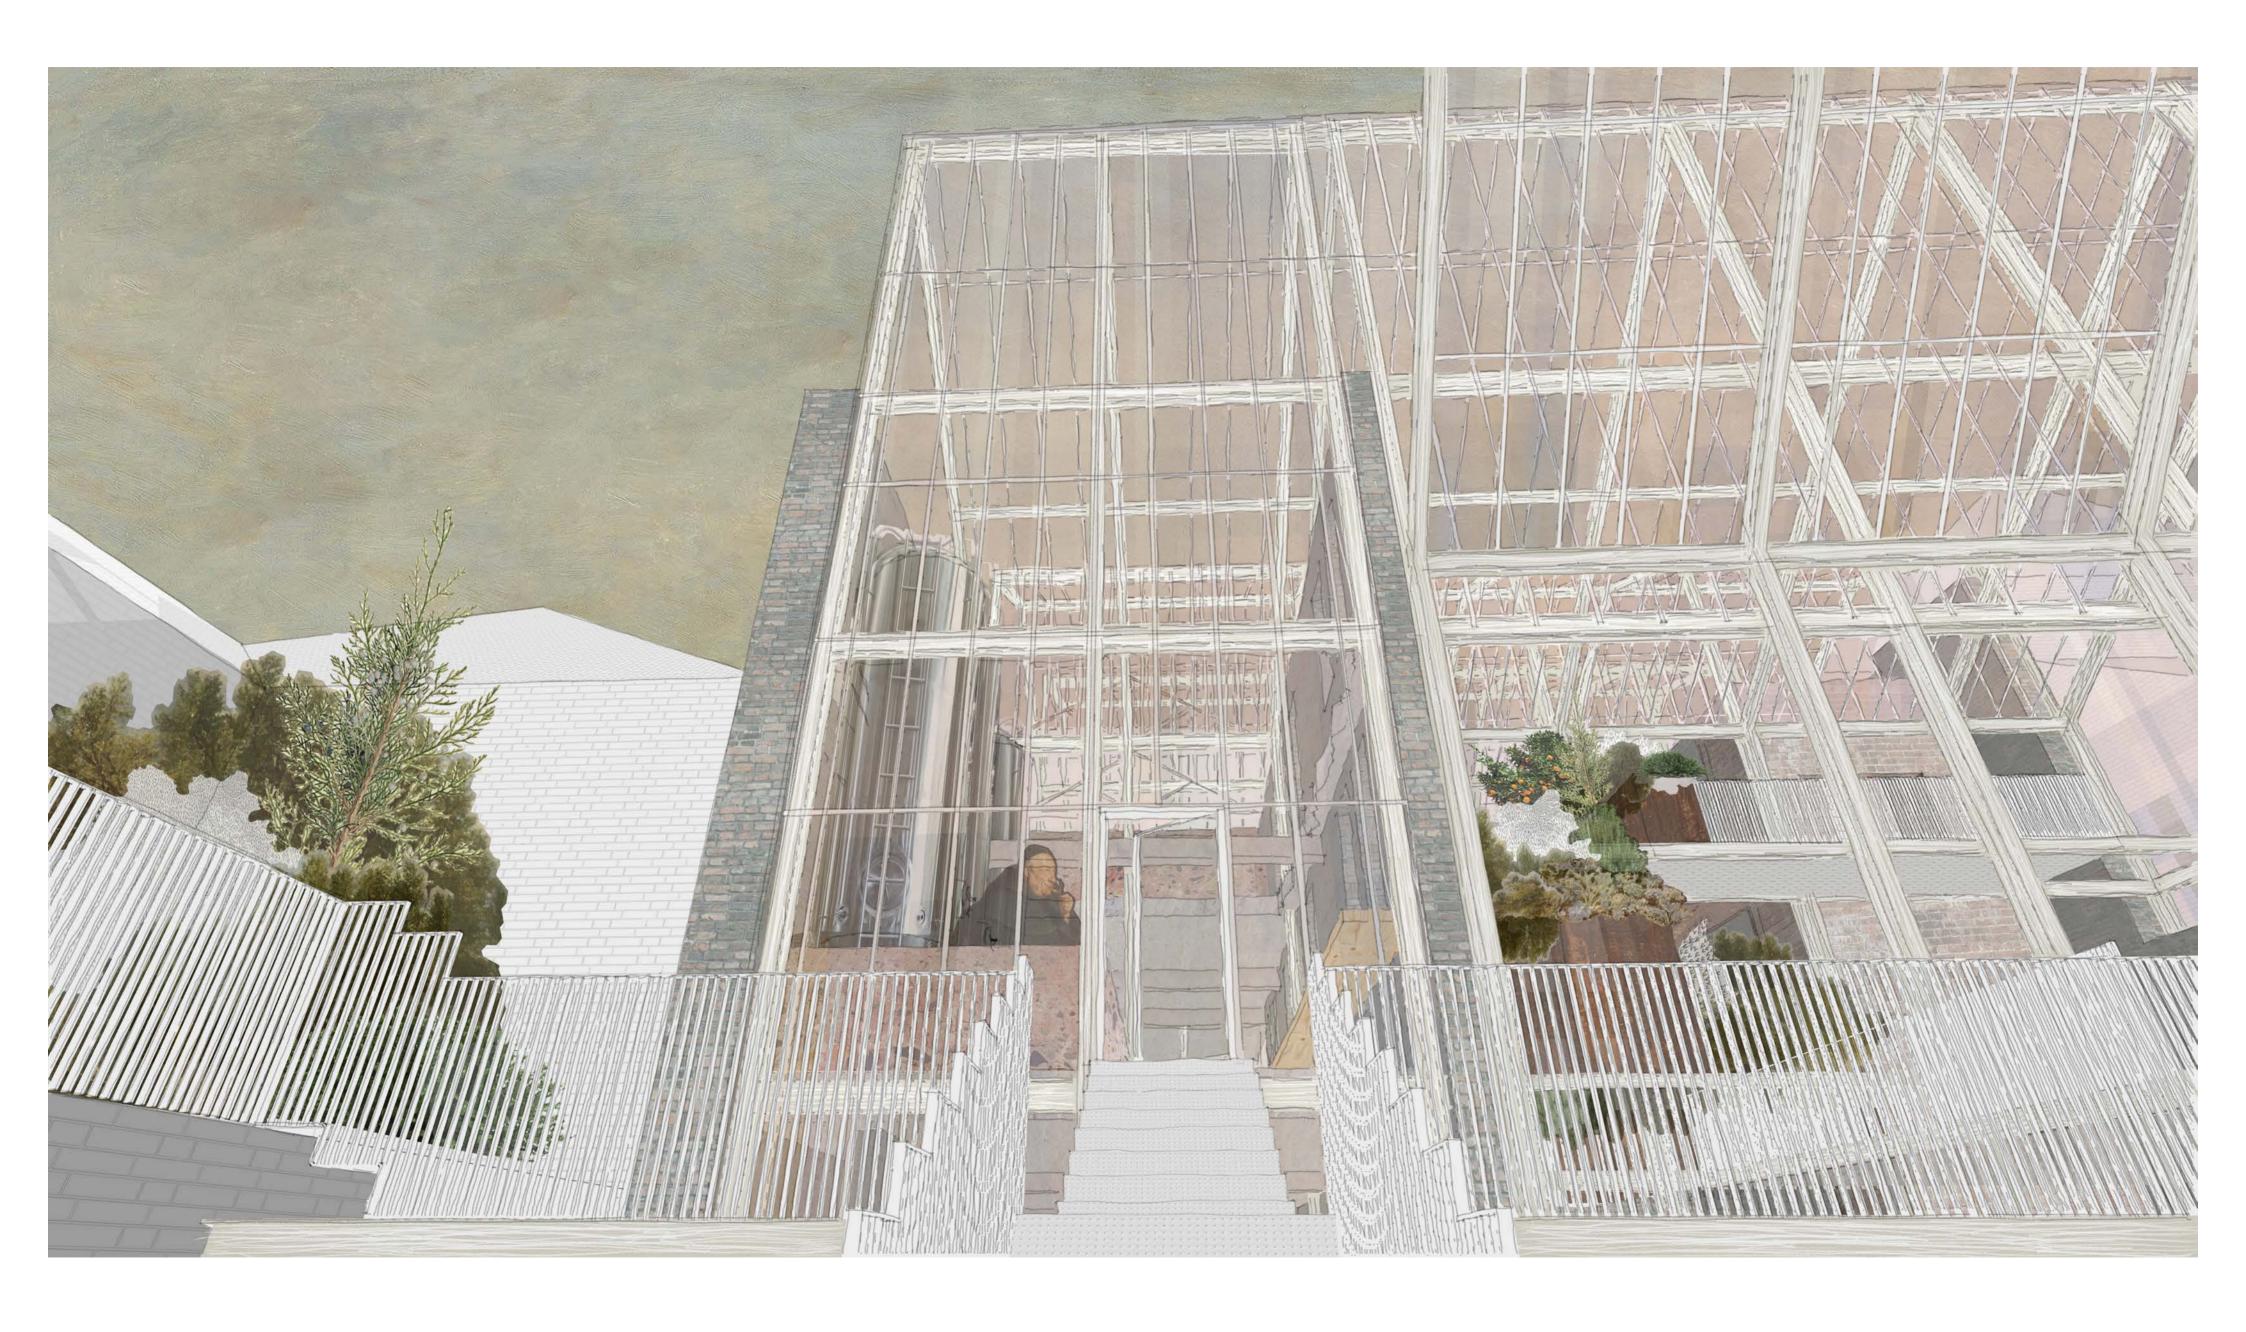

\_\_\_\_\_

\_\_\_\_\_

remove lean-to and repurpose steel frame

remove asbestos cladding from the clubhouse retain pre-cast concrete columns

remove central building repurpose broken bricks as benchtops and reuse whole bricks as planters repurpose slate as benchtops

remove postoffice roof reuse slate as benchtops and reuse wood as raised vegetable gardens

industrial style frame from repurposed steel

roofscape made from polycarbonate panels and aluminium frame

smoking house built within existing brick walls for minimum intervention

reinstate original orchard and repurpose carpark opposite site as greenspace