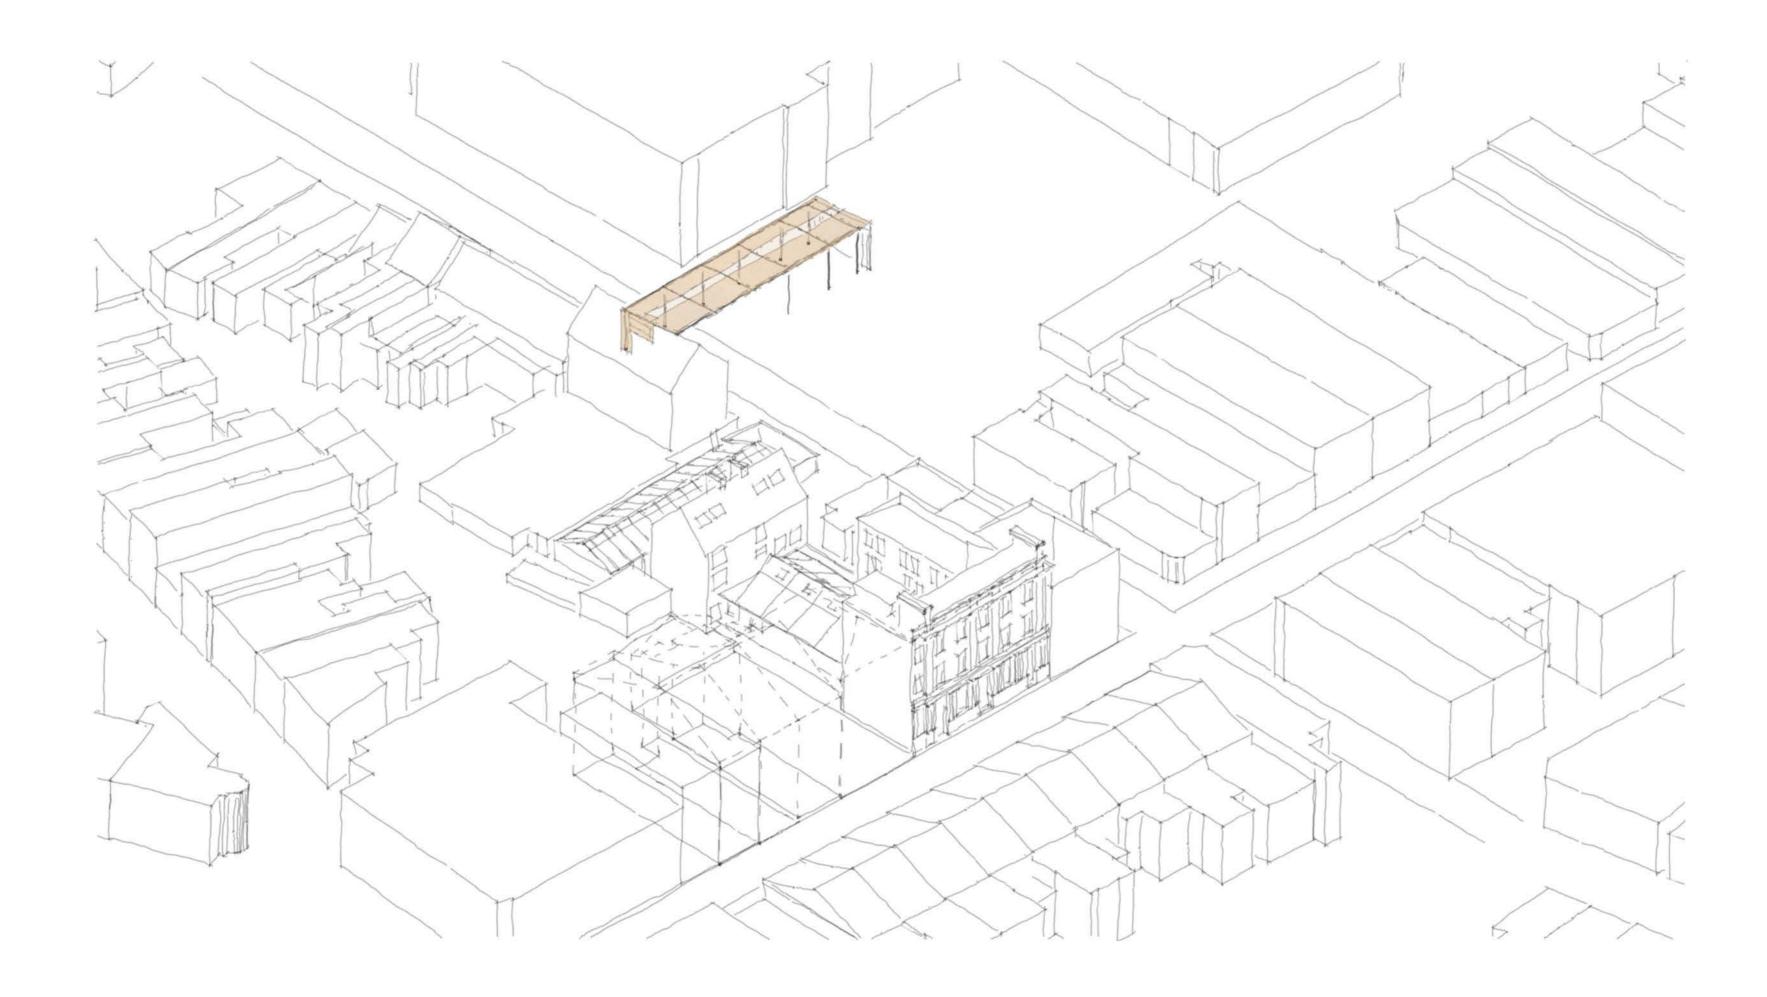

\_\_\_\_\_

\_\_\_\_\_

remove lean-to and repurpose steel frame

remove asbestos cladding from the clubhouse retain pre-cast concrete columns

remove central building repurpose broken bricks as benchtops and reuse whole bricks as planters repurpose slate as benchtops

remove postoffice roof reuse slate as benchtops and reuse wood as raised vegetable gardens

industrial style frame from repurposed steel

roofscape made from polycarbonate panels and aluminium frame

smoking house built within existing brick walls for minimum intervention

reinstate original orchard and repurpose carpark opposite site as greenspace