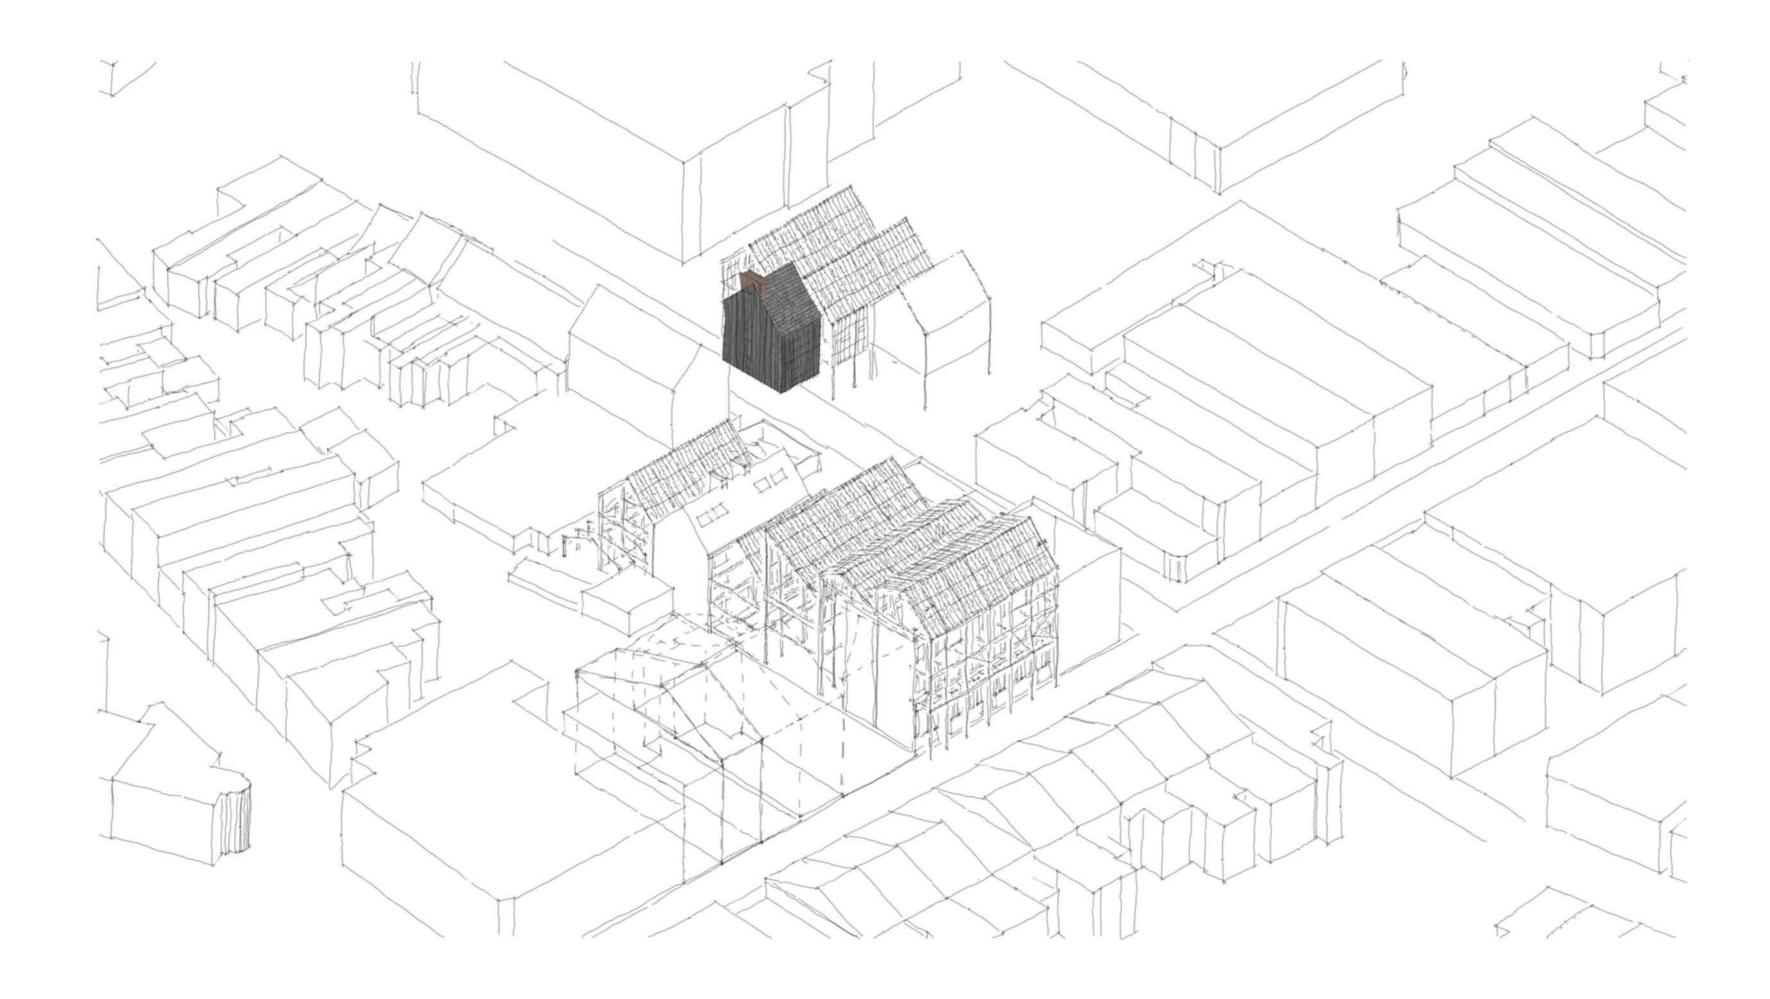

\_\_\_\_\_

\_\_\_\_\_

remove lean-to and repurpose steel frame

remove asbestos cladding from the clubhouse retain pre-cast concrete columns

remove central building repurpose broken bricks as benchtops and reuse whole bricks as planters repurpose slate as benchtops

remove postoffice roof reuse slate as benchtops and reuse wood as raised vegetable gardens

industrial style frame from repurposed steel

roofscape made from polycarbonate panels and aluminium frame

smoking house built within existing brick walls for minimum intervention