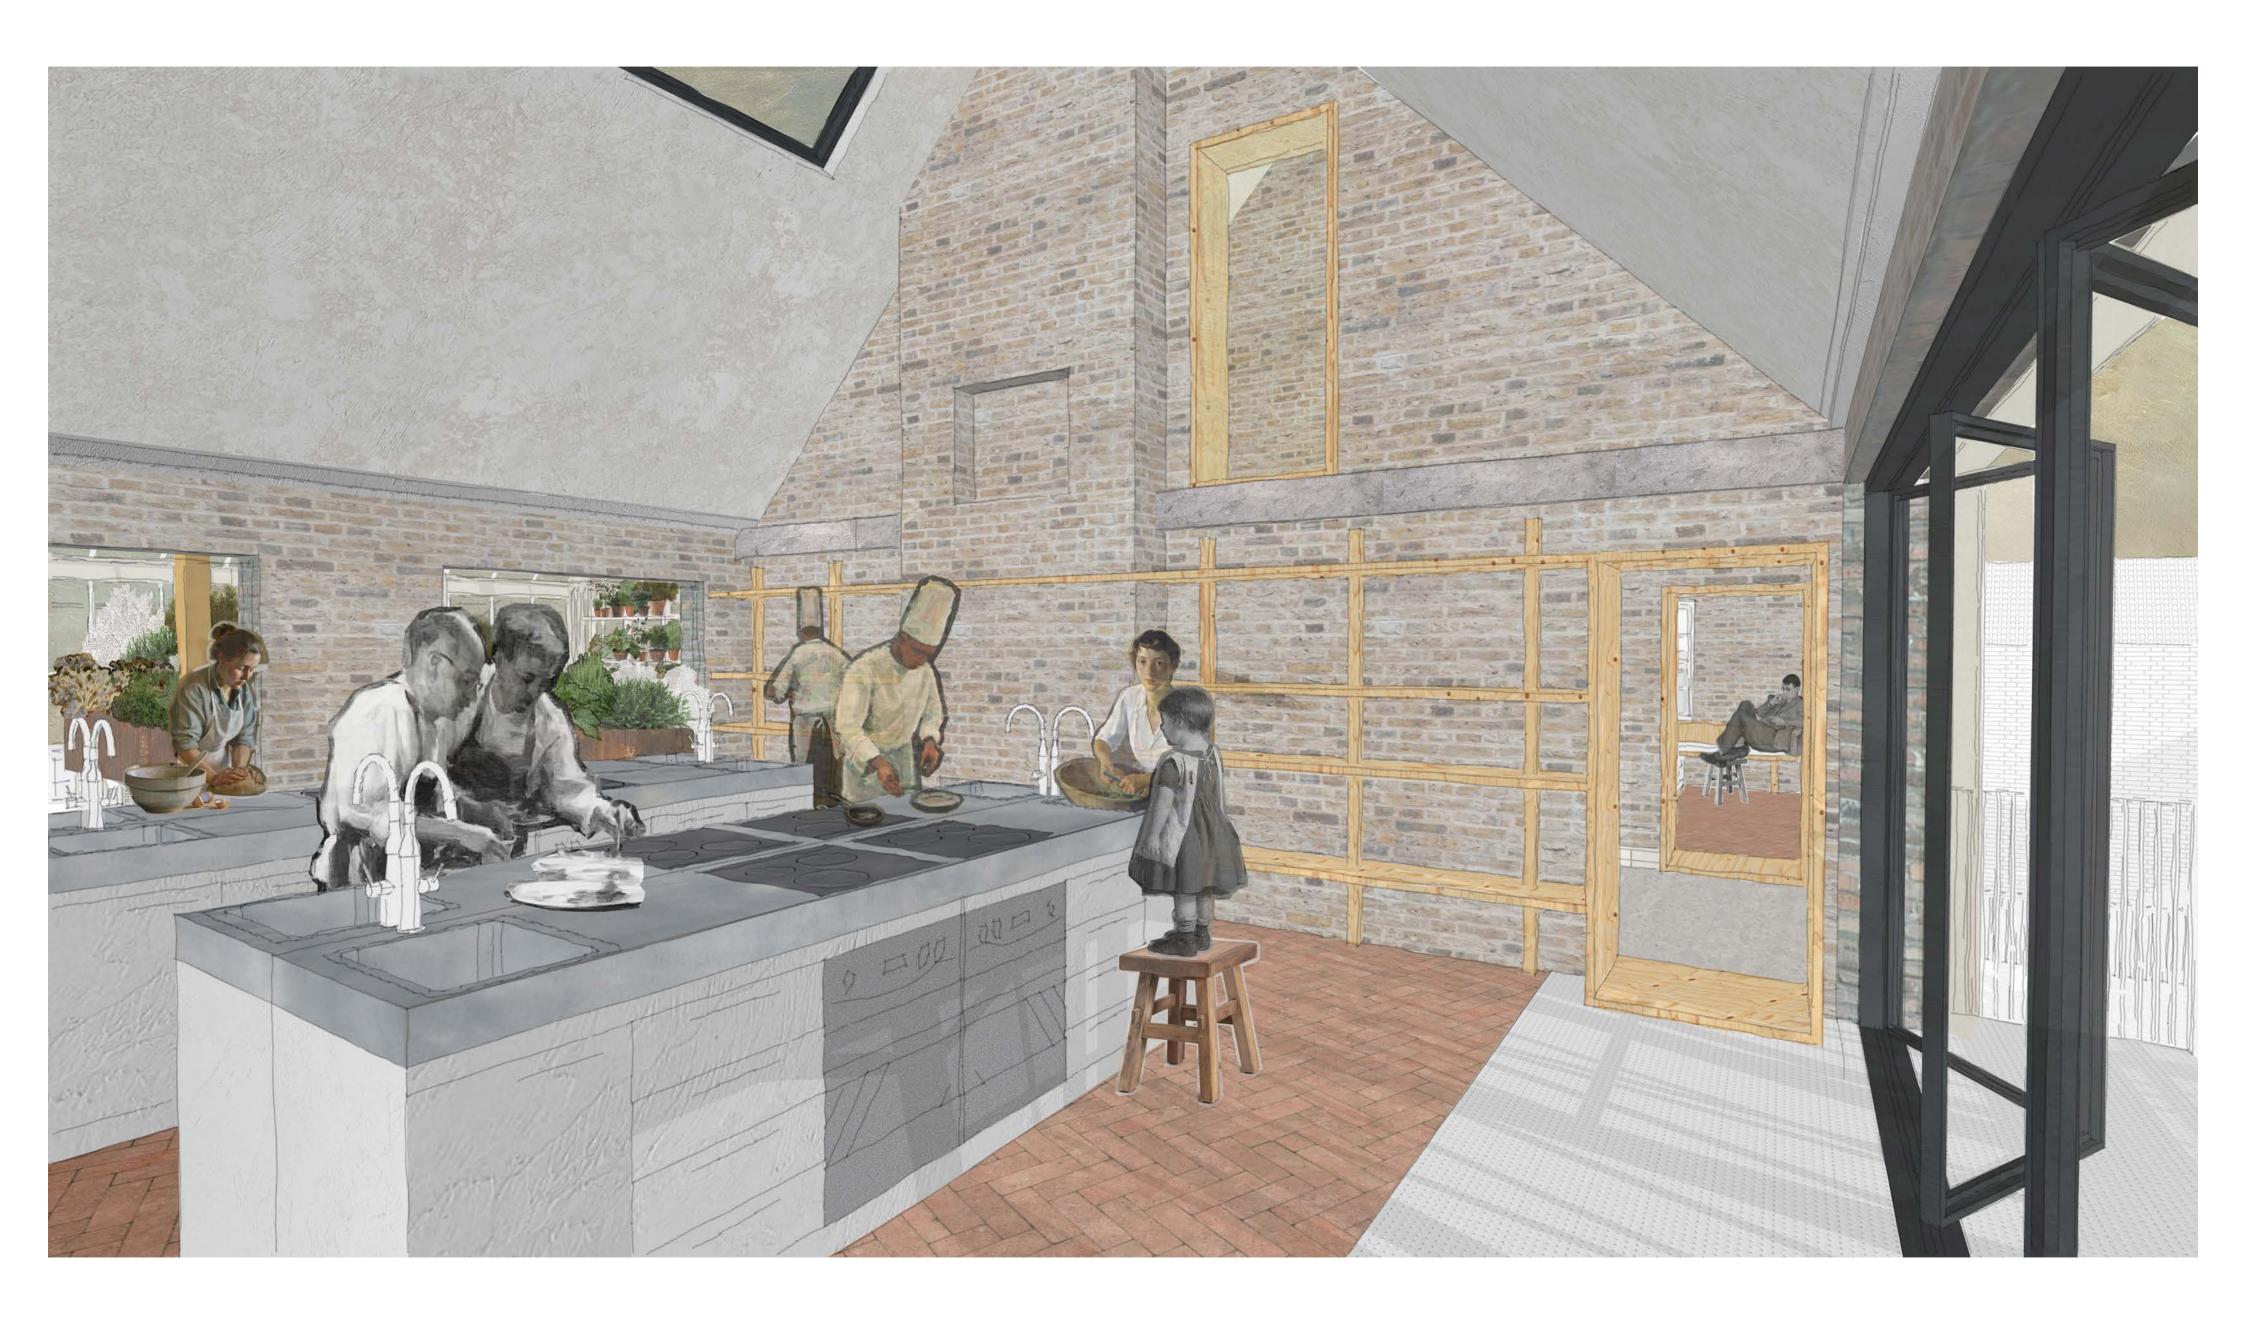

remove postoffice roof reuse slate as benchtops and reuse wood as raised vegetable gardens

industrial style frame from repurposed steel

roofscape made from polycarbonate panels and aluminium frame

smoking house built within existing brick walls for minimum intervention