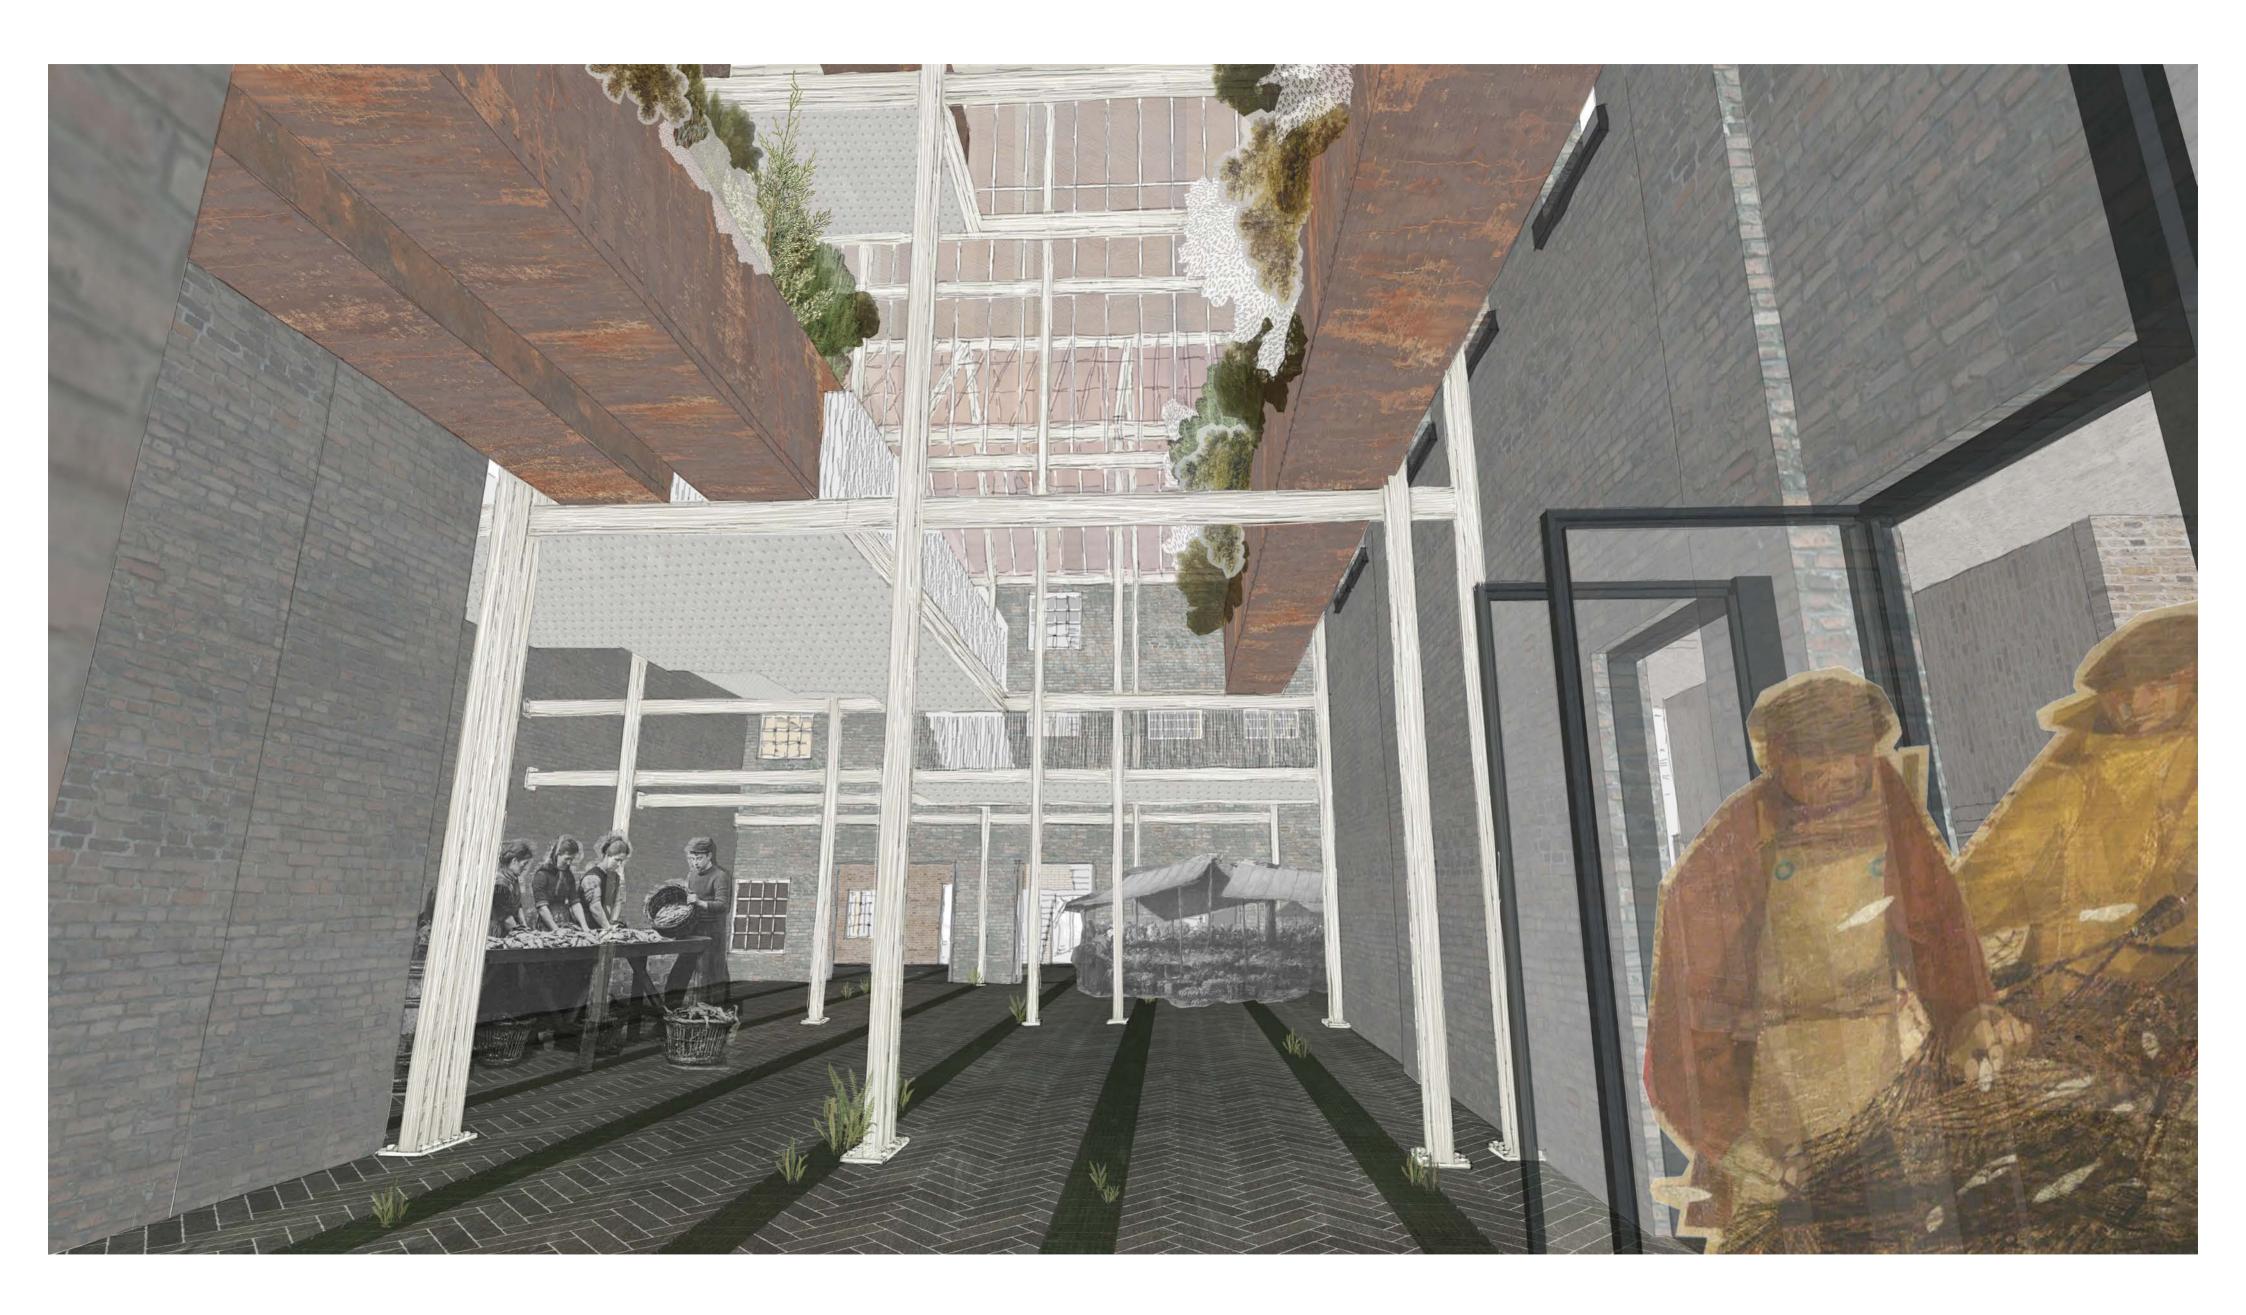

\_\_\_\_\_

\_\_\_\_\_

remove lean-to and repurpose steel frame

remove asbestos cladding from the clubhouse retain pre-cast concrete columns

remove central building repurpose broken bricks as benchtops and reuse whole bricks as planters repurpose slate as benchtops

remove postoffice roof reuse slate as benchtops and reuse wood as raised vegetable gardens

industrial style frame from repurposed steel

roofscape made from polycarbonate panels and aluminium frame

smoking house built within existing brick walls for minimum intervention