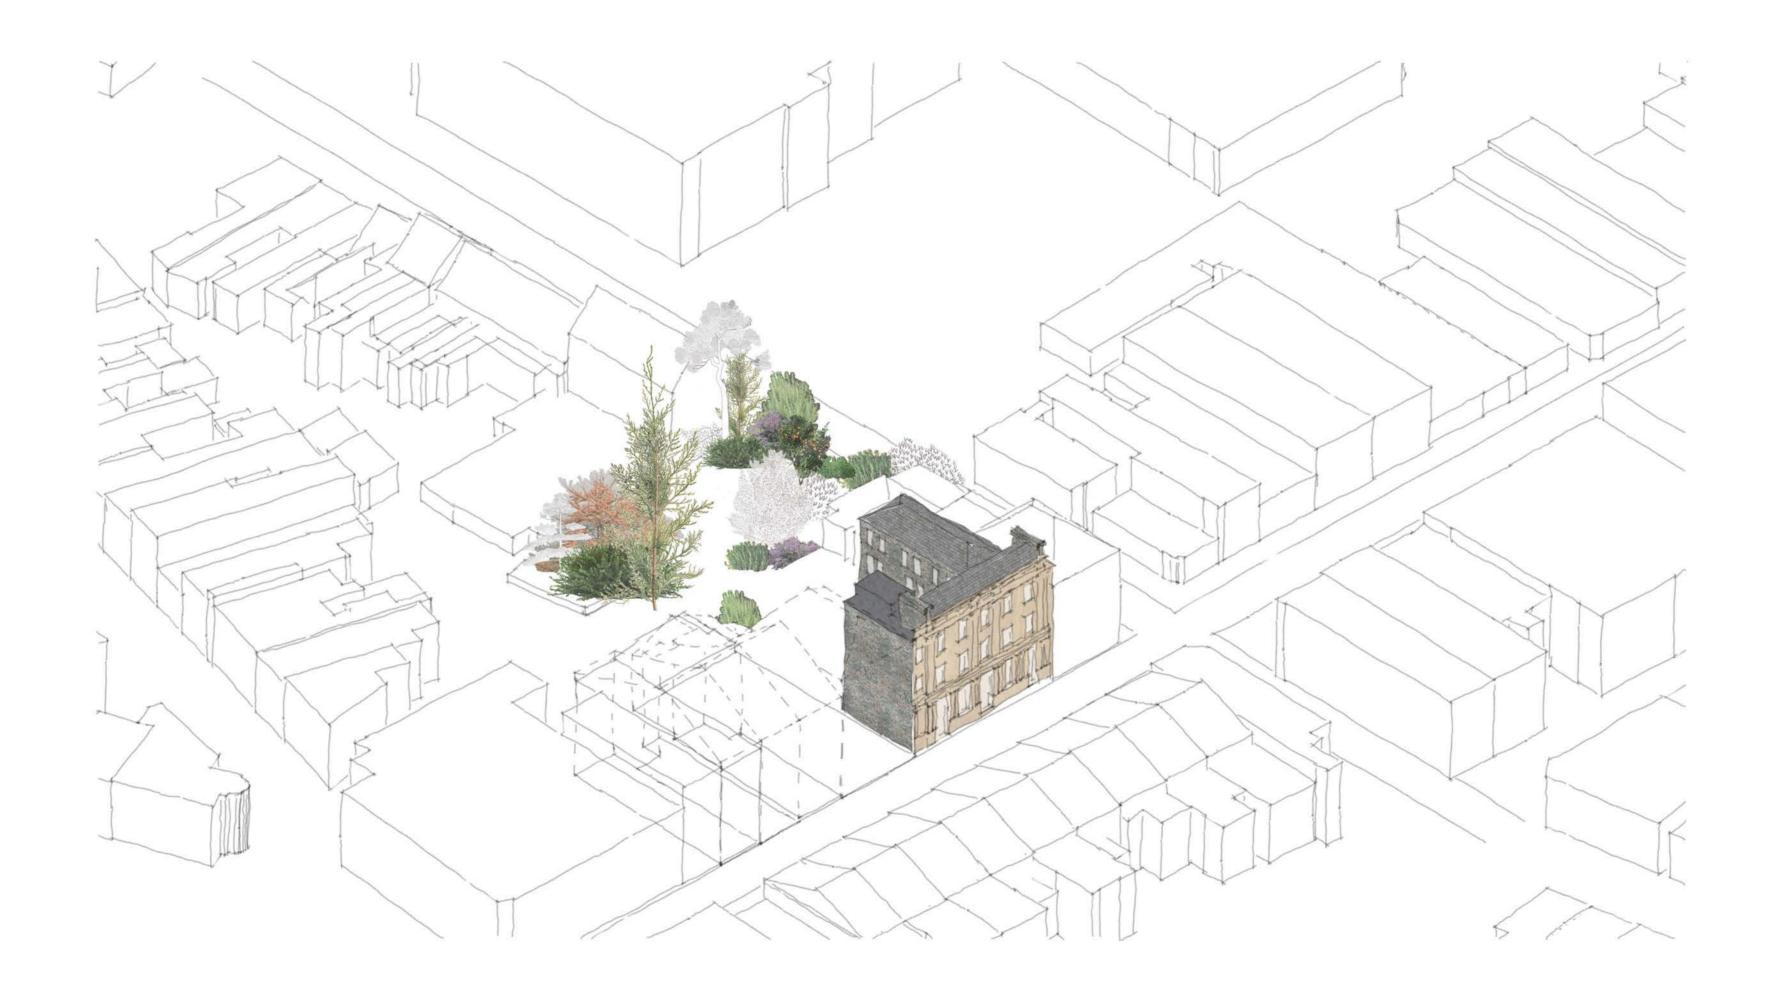

\_\_\_\_\_





















































\_\_\_\_\_





remove lean-to and repurpose steel frame









remove asbestos cladding from the clubhouse retain pre-cast concrete columns









remove central building repurpose broken bricks as benchtops and reuse whole bricks as planters repurpose slate as benchtops









remove postoffice roof reuse slate as benchtops and reuse wood as raised vegetable gardens









industrial style frame from repurposed steel









roofscape made from polycarbonate panels and aluminium frame

















smoking house built within existing brick walls for minimum intervention









reinstate original orchard and repurpose carpark opposite site as greenspace













## surrey st





ground level