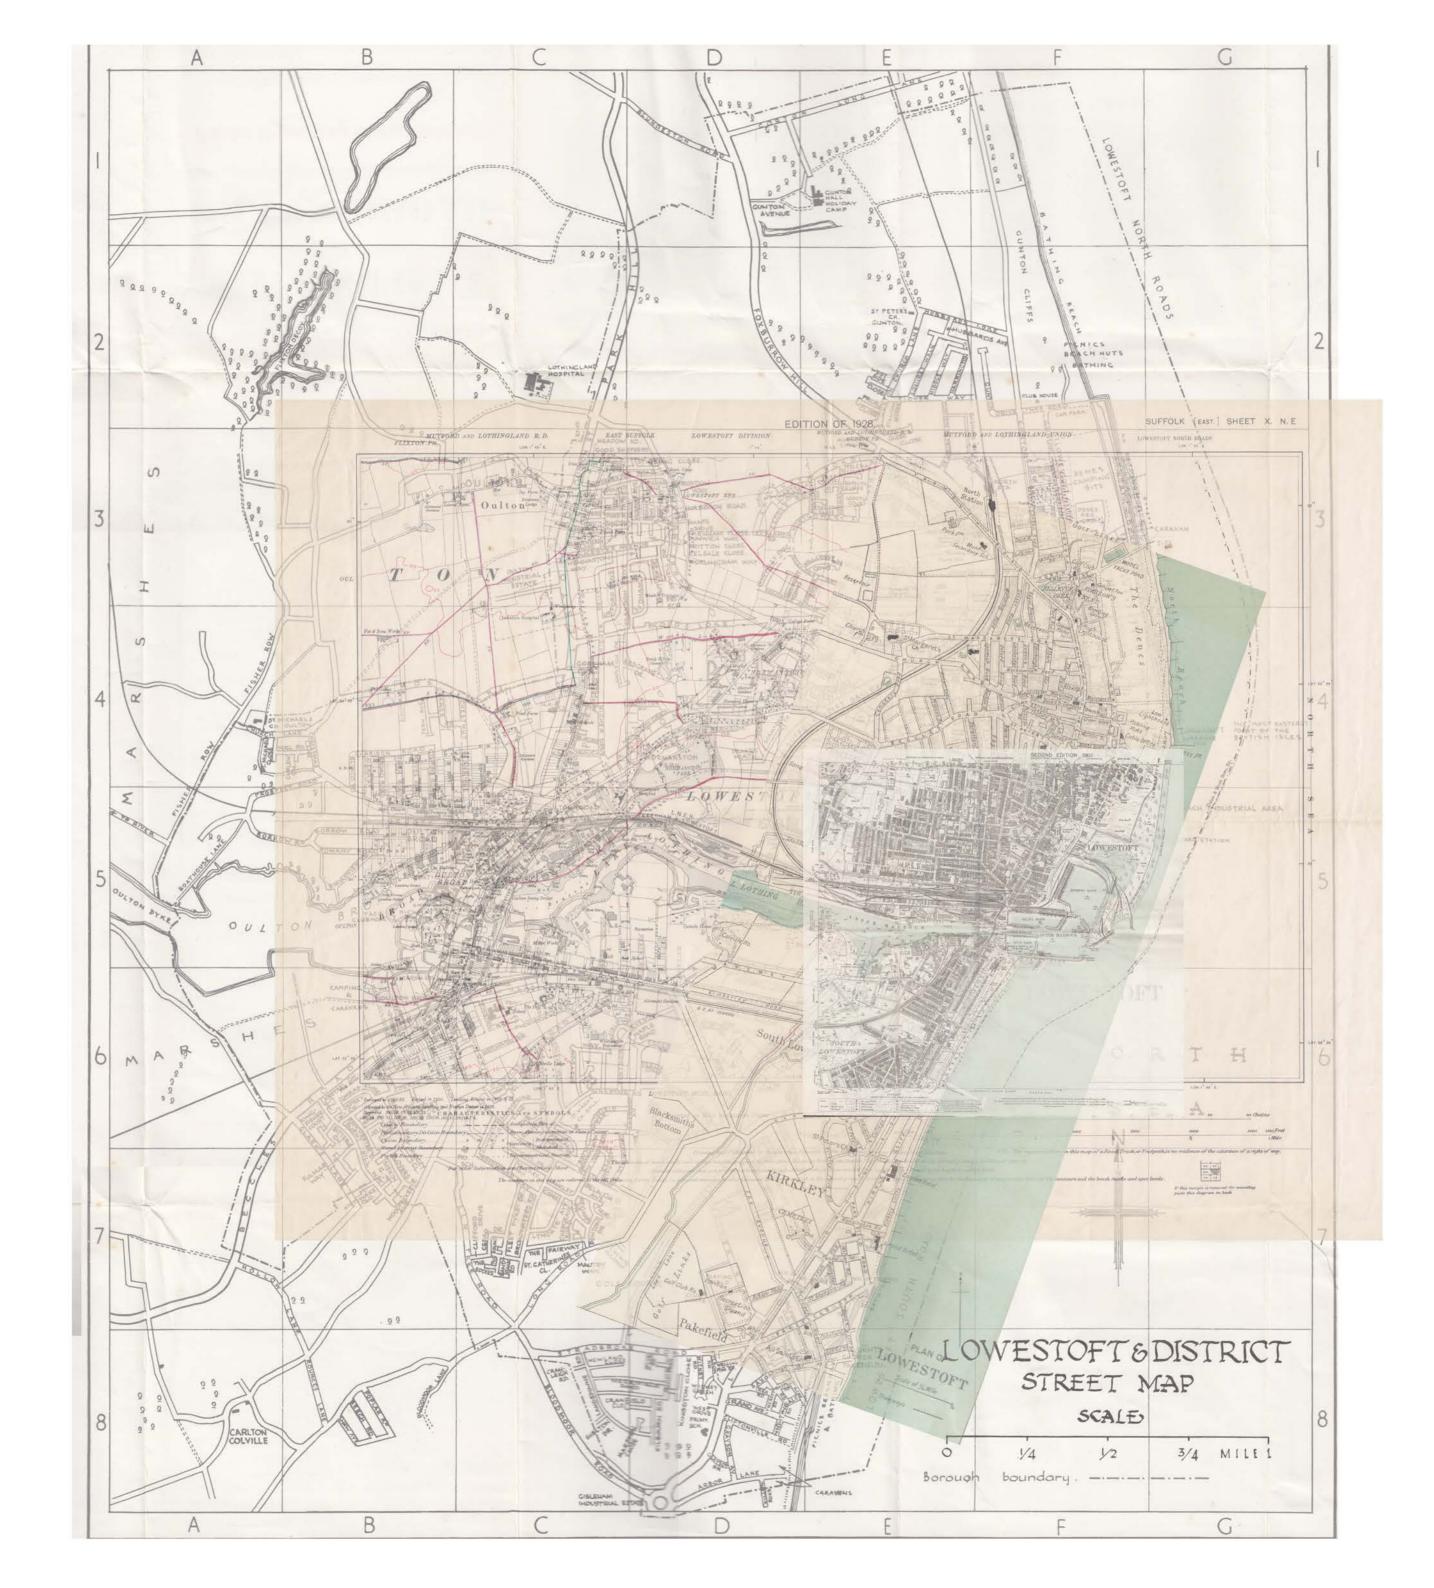

\_\_\_\_\_





















































\_\_\_\_\_





remove lean-to and repurpose steel frame









remove asbestos cladding from the clubhouse retain pre-cast concrete columns









remove central building repurpose broken bricks as benchtops and reuse whole bricks as planters repurpose slate as benchtops









remove postoffice roof reuse slate as benchtops and reuse wood as raised vegetable gardens









industrial style frame from repurposed steel









roofscape made from polycarbonate panels and aluminium frame

















smoking house built within existing brick walls for minimum intervention









reinstate original orchard and repurpose carpark opposite site as greenspace













## surrey