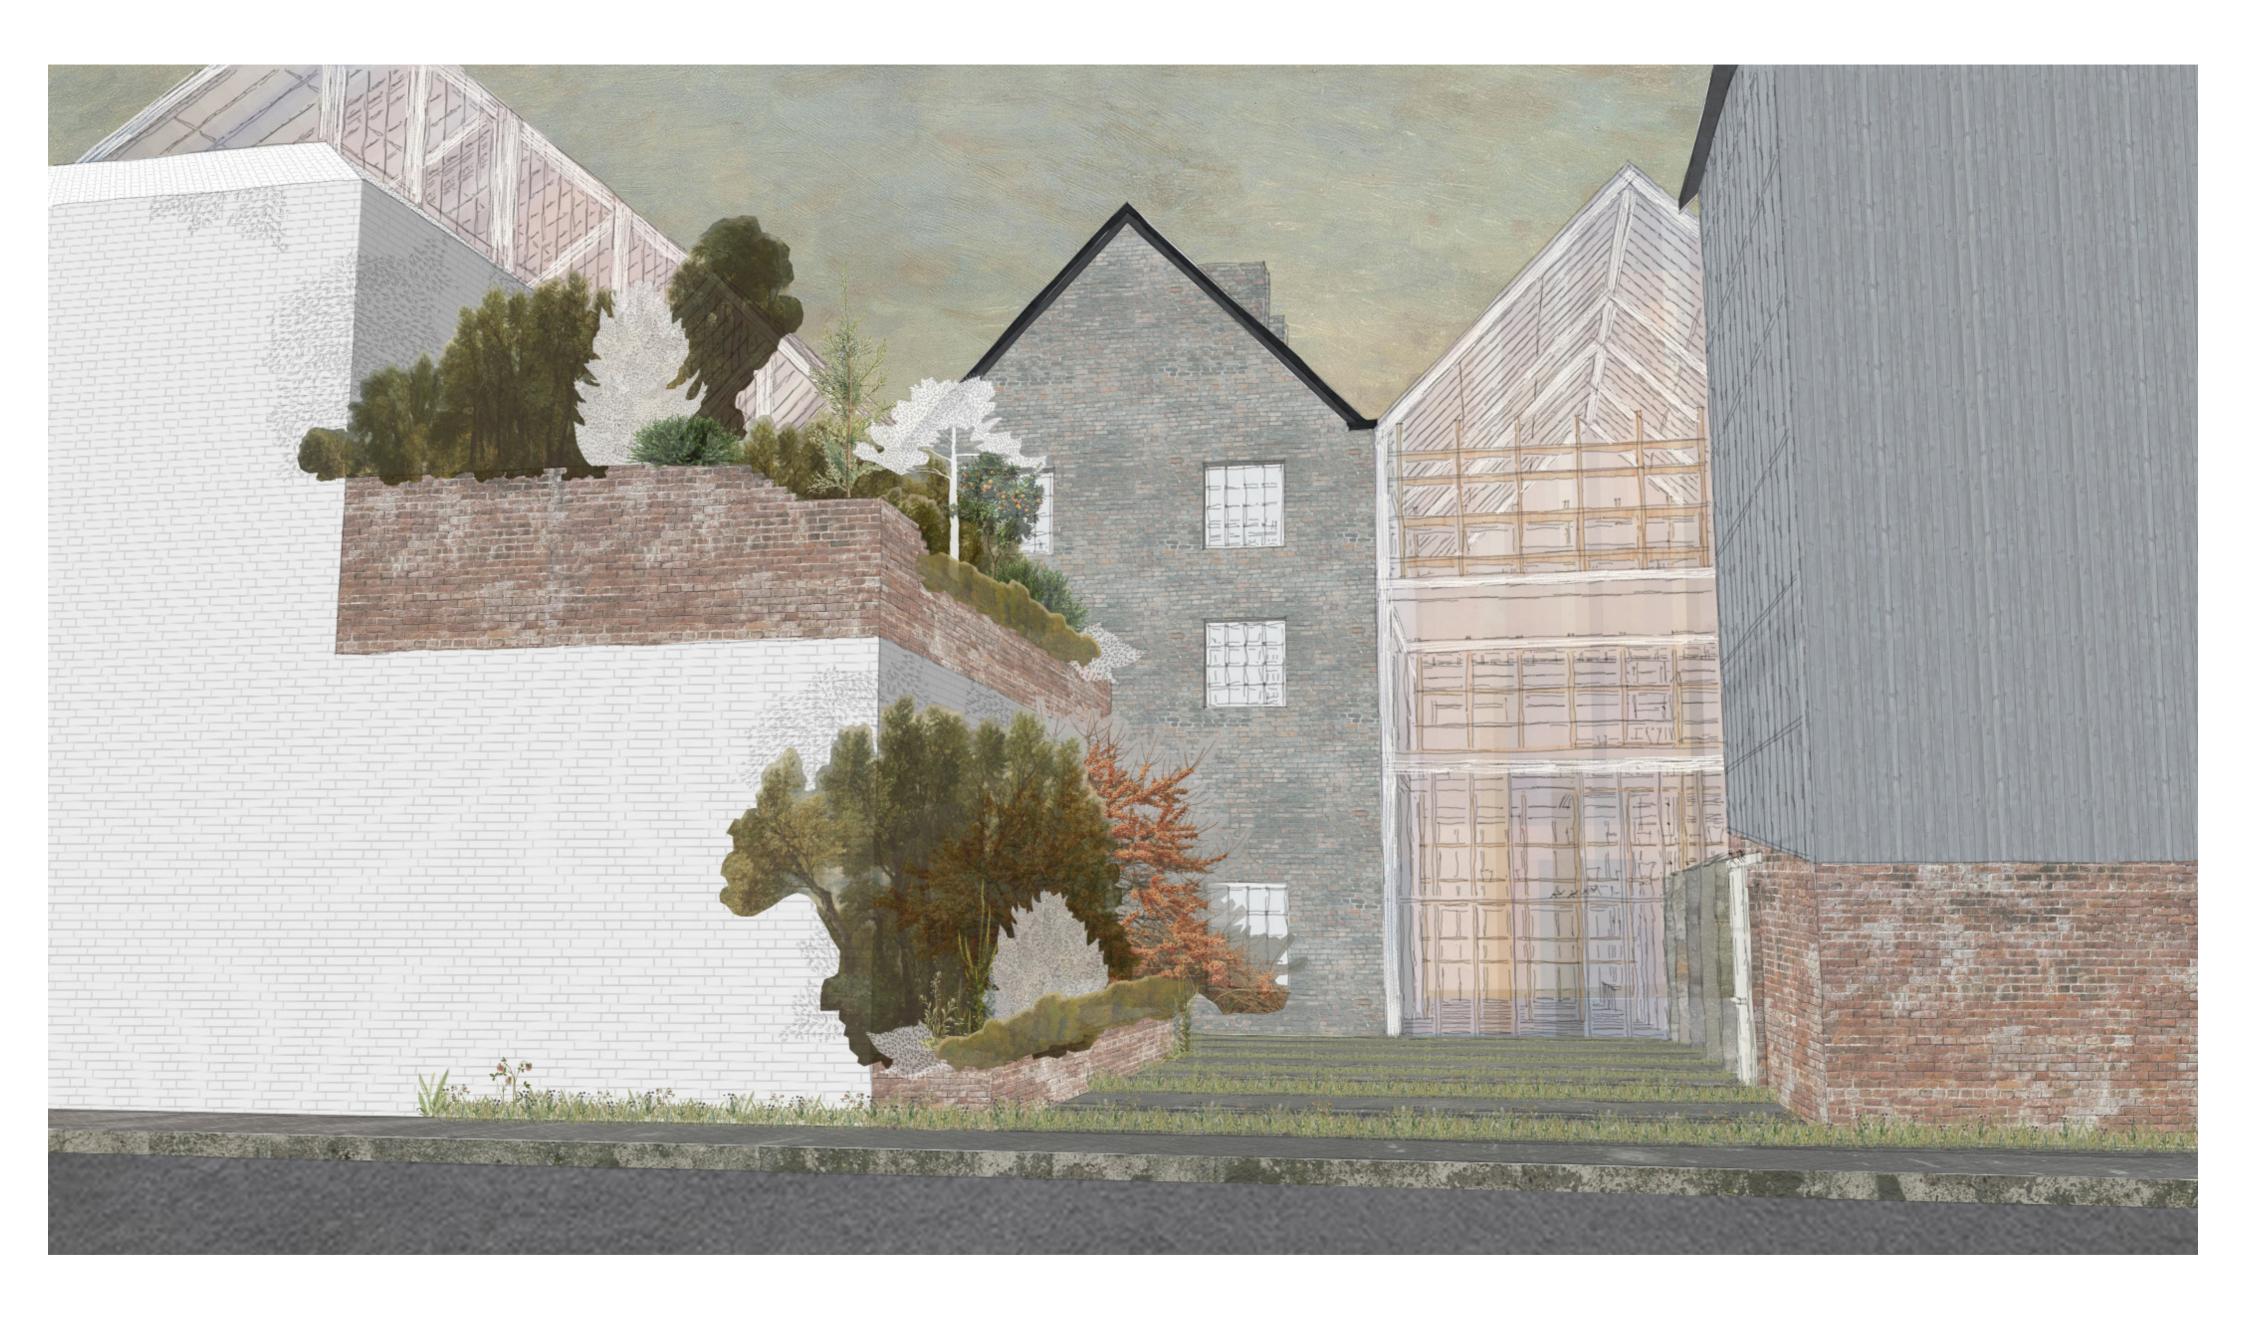

\_\_\_\_\_

\_\_\_\_\_

remove lean-to and repurpose steel frame

remove asbestos cladding from the clubhouse retain pre-cast concrete columns

remove central building repurpose broken bricks as benchtops and reuse whole bricks as planters repurpose slate as benchtops

remove postoffice roof reuse slate as benchtops and reuse wood as raised vegetable gardens

industrial style frame from repurposed steel

roofscape made from polycarbonate panels and aluminium frame

smoking house built within existing brick walls for minimum intervention

reinstate original orchard and repurpose carpark opposite site as greenspace