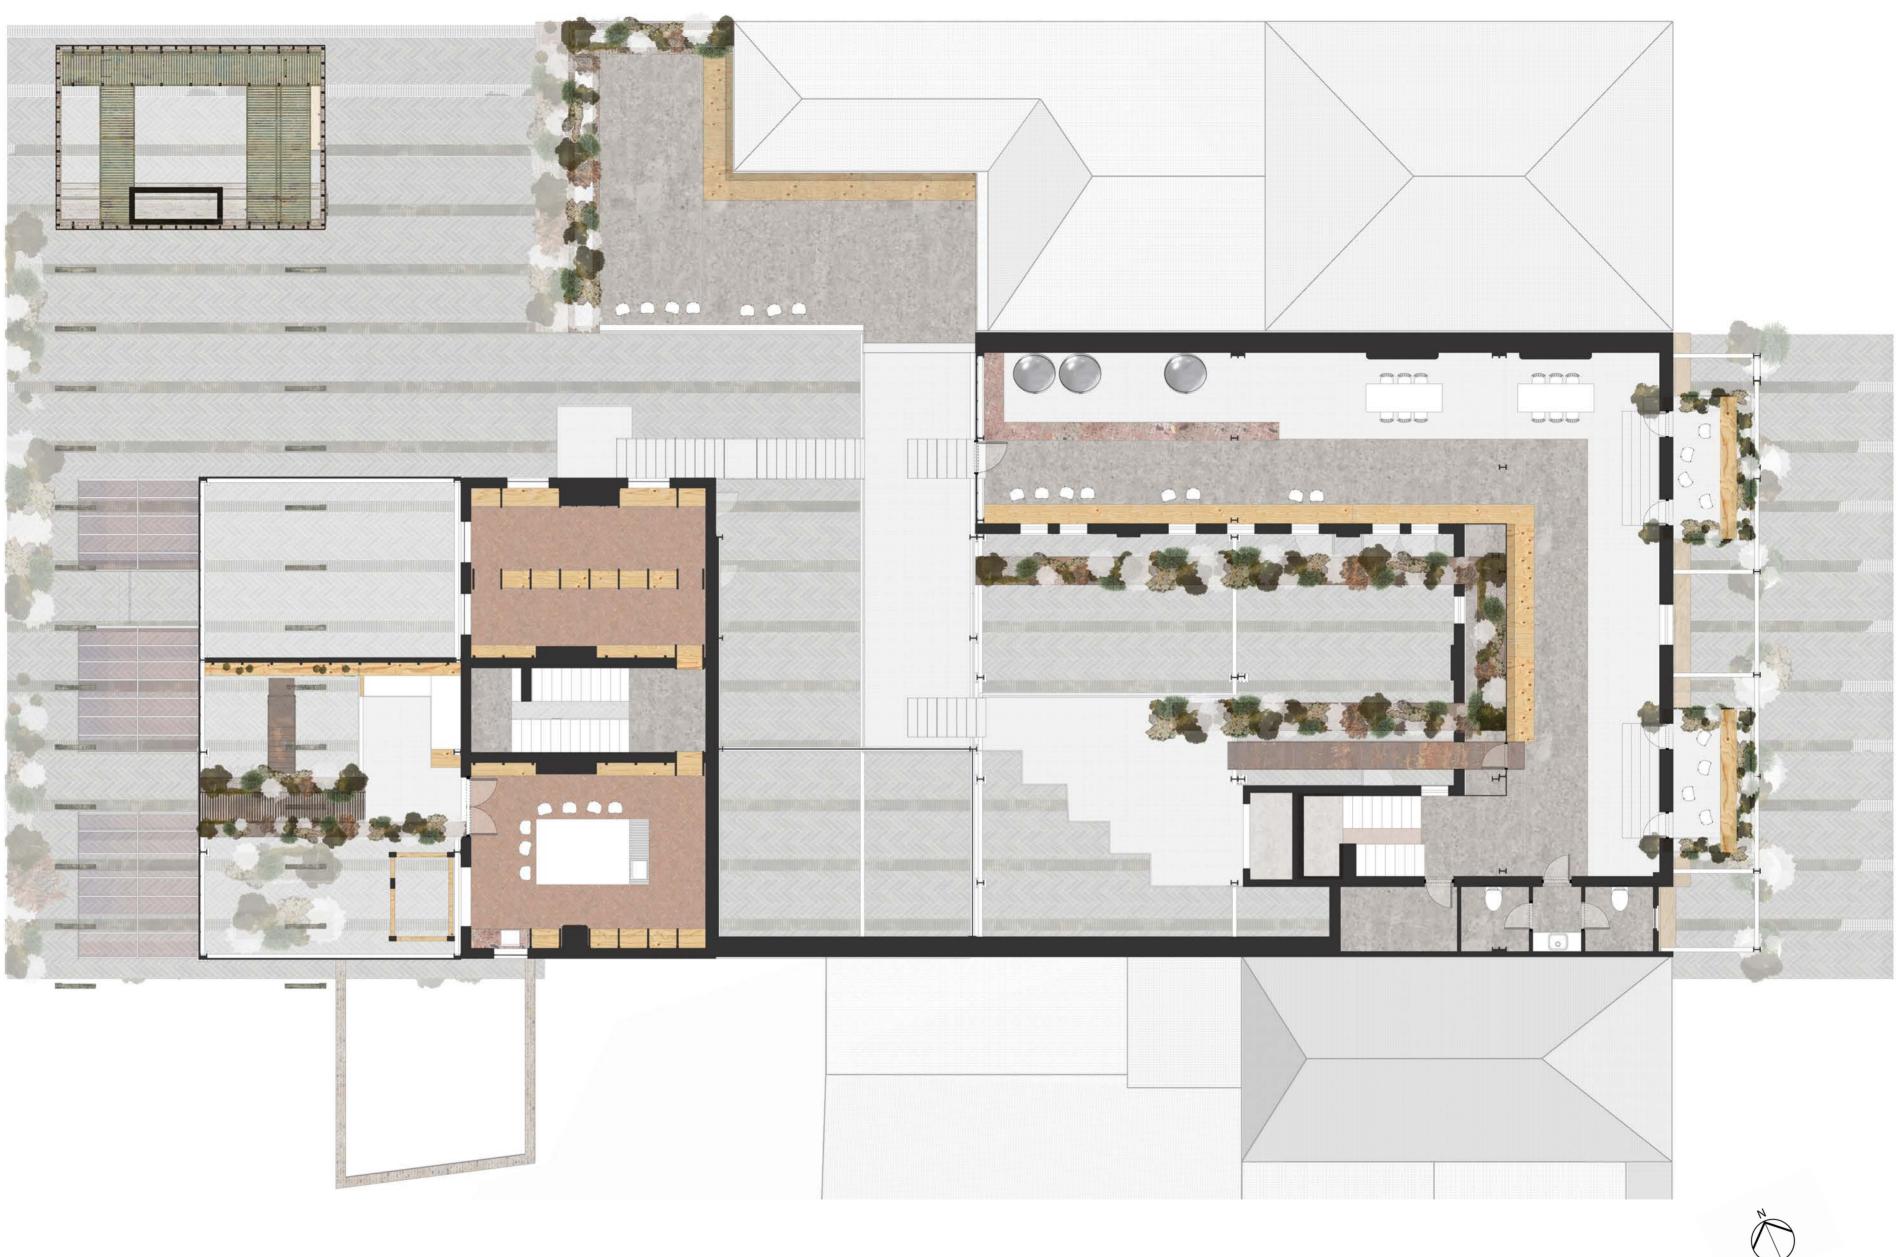

\_\_\_\_\_

\_\_\_\_\_

remove lean-to and repurpose steel frame

remove asbestos cladding from the clubhouse retain pre-cast concrete columns

remove central building repurpose broken bricks as benchtops and reuse whole bricks as planters repurpose slate as benchtops

remove postoffice roof reuse slate as benchtops and reuse wood as raised vegetable gardens

industrial style frame from repurposed steel

roofscape made from polycarbonate panels and aluminium frame

smoking house built within existing brick walls for minimum intervention

reinstate original orchard and repurpose carpark opposite site as greenspace

## surrey st

ground level

london road north

2 m

ground level