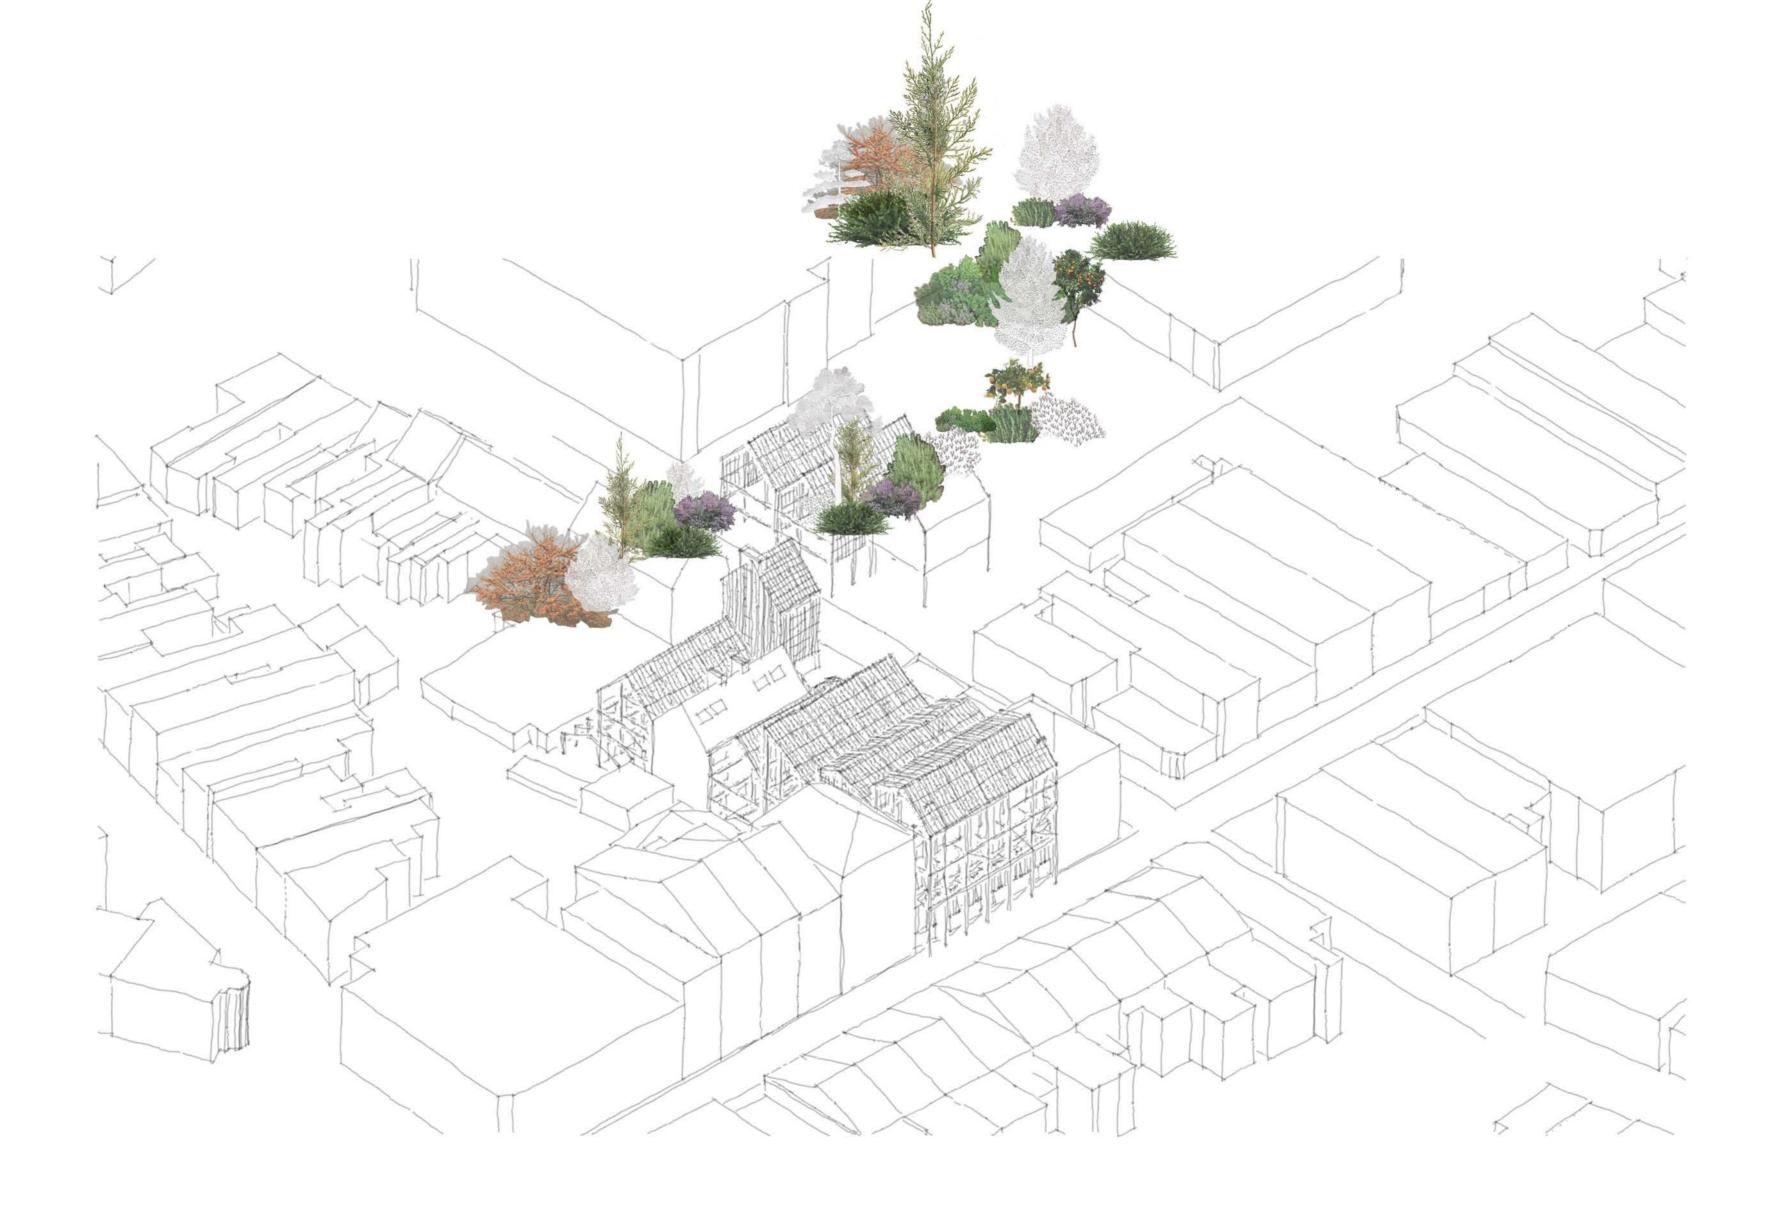

reinstate original orchard and repurpose carpark opposite site as greenspace

## surrey st

ground level

london road north

2 m

ground level

## surrey st

london road north

london road north

london road north

<sup>z</sup>

level 3

shorcuts

----