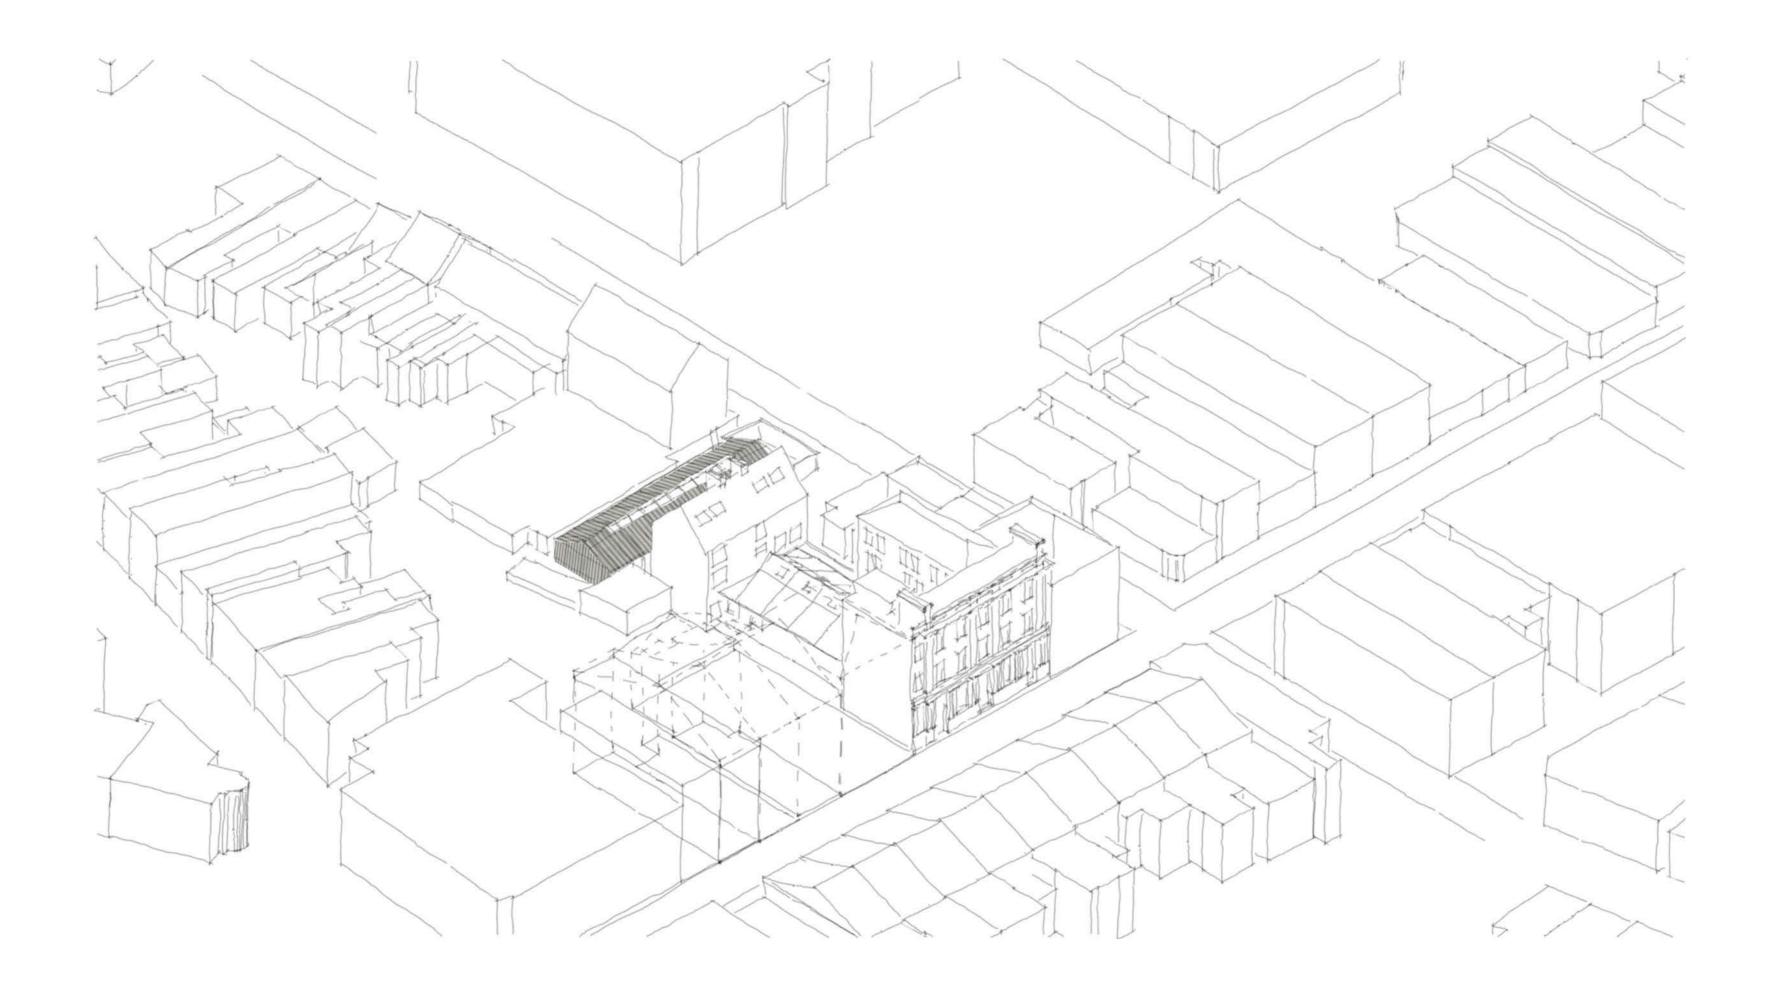

\_\_\_\_\_

\_\_\_\_\_

remove lean-to and repurpose steel frame

remove asbestos cladding from the clubhouse retain pre-cast concrete columns

remove central building repurpose broken bricks as benchtops and reuse whole bricks as planters repurpose slate as benchtops

remove postoffice roof reuse slate as benchtops and reuse wood as raised vegetable gardens

industrial style frame from repurposed steel

roofscape made from polycarbonate panels and aluminium frame

smoking house built within existing brick walls for minimum intervention

reinstate original orchard and repurpose carpark opposite site as greenspace