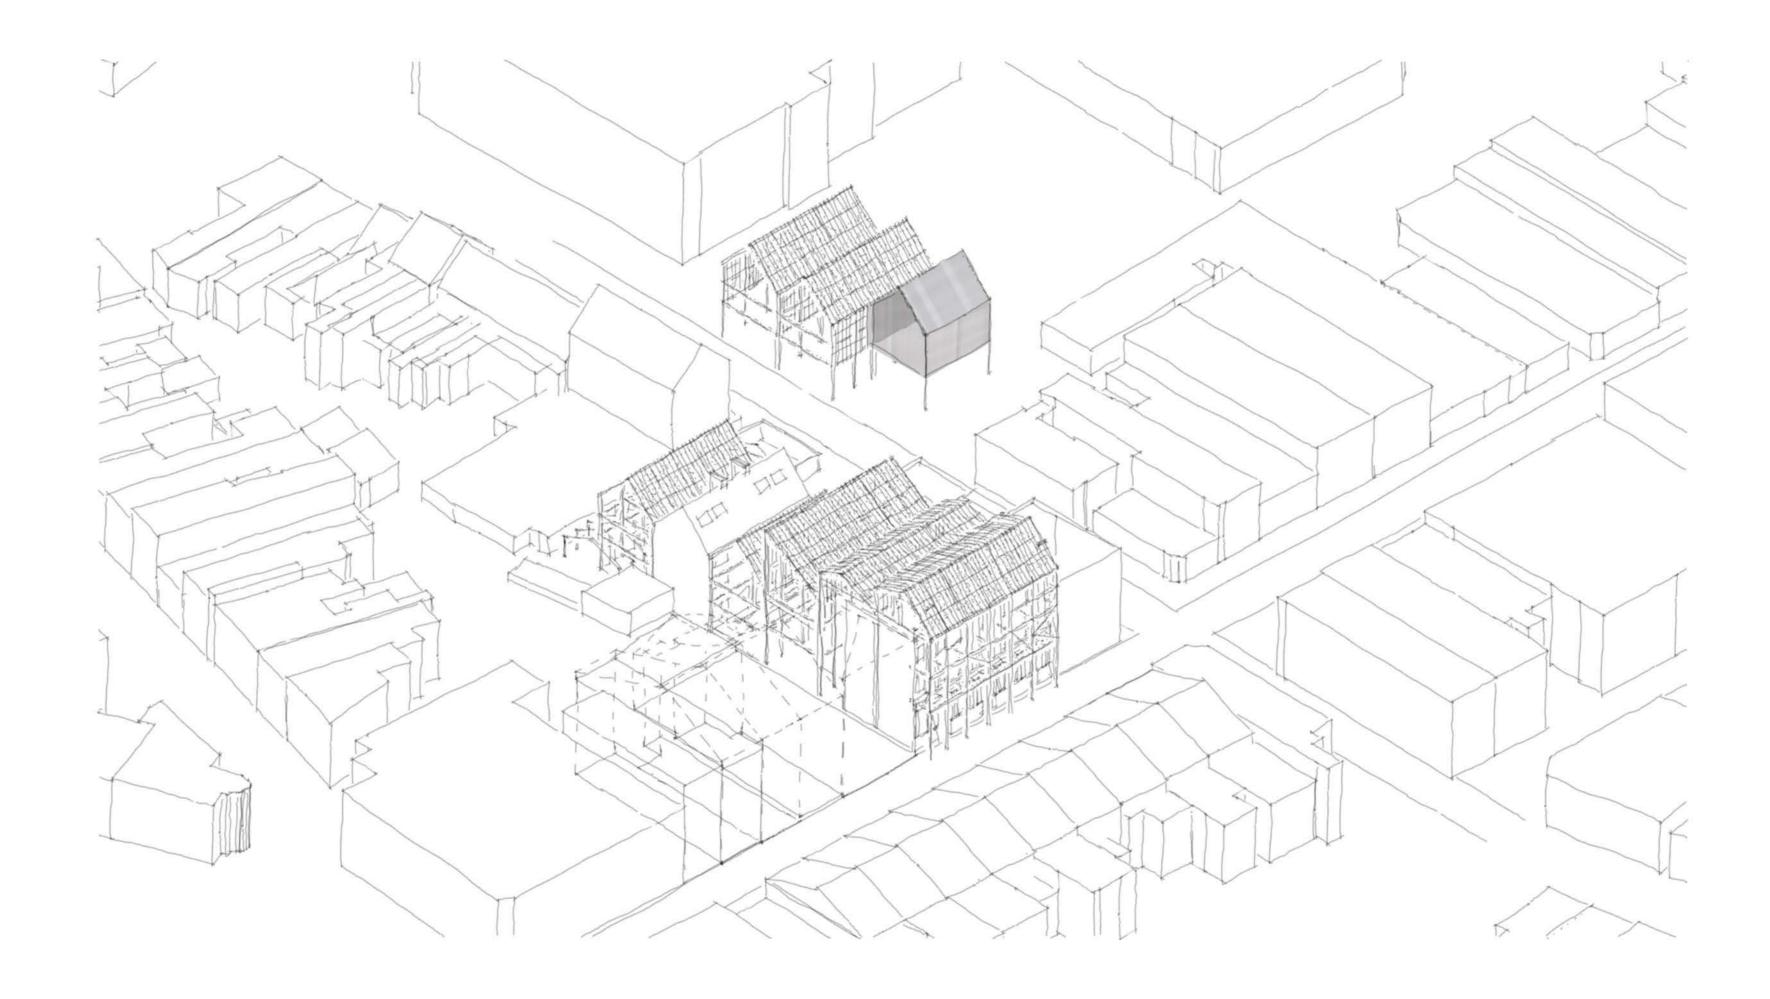

\_\_\_\_\_

\_\_\_\_\_

remove lean-to and repurpose steel frame

remove asbestos cladding from the clubhouse retain pre-cast concrete columns

remove central building repurpose broken bricks as benchtops and reuse whole bricks as planters repurpose slate as benchtops

remove postoffice roof reuse slate as benchtops and reuse wood as raised vegetable gardens

industrial style frame from repurposed steel

roofscape made from polycarbonate panels and aluminium frame

smoking house built within existing brick walls for minimum intervention

reinstate original orchard and repurpose carpark opposite site as greenspace