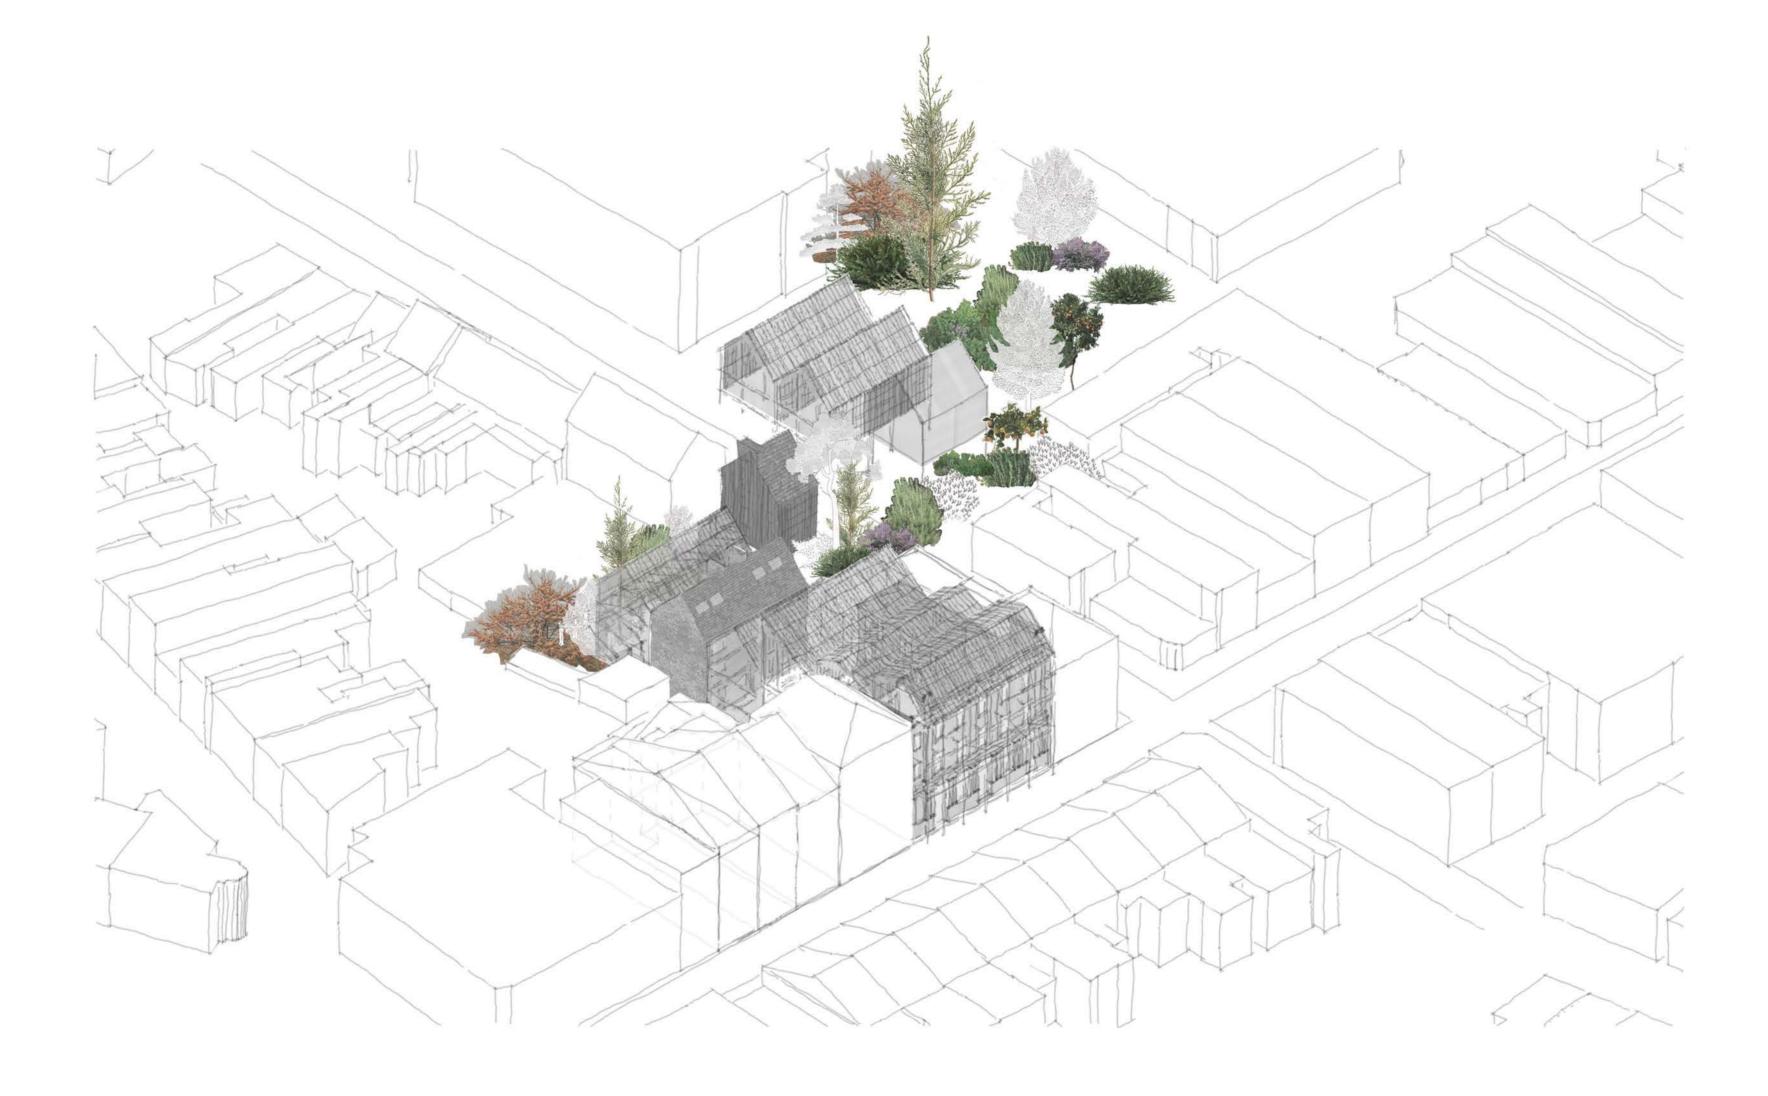

\_\_\_\_\_

\_\_\_\_\_

remove lean-to and repurpose steel frame

remove asbestos cladding from the clubhouse retain pre-cast concrete columns

remove central building repurpose broken bricks as benchtops and reuse whole bricks as planters repurpose slate as benchtops

remove postoffice roof reuse slate as benchtops and reuse wood as raised vegetable gardens

industrial style frame from repurposed steel

roofscape made from polycarbonate panels and aluminium frame

smoking house built within existing brick walls for minimum intervention

reinstate original orchard and repurpose carpark opposite site as greenspace