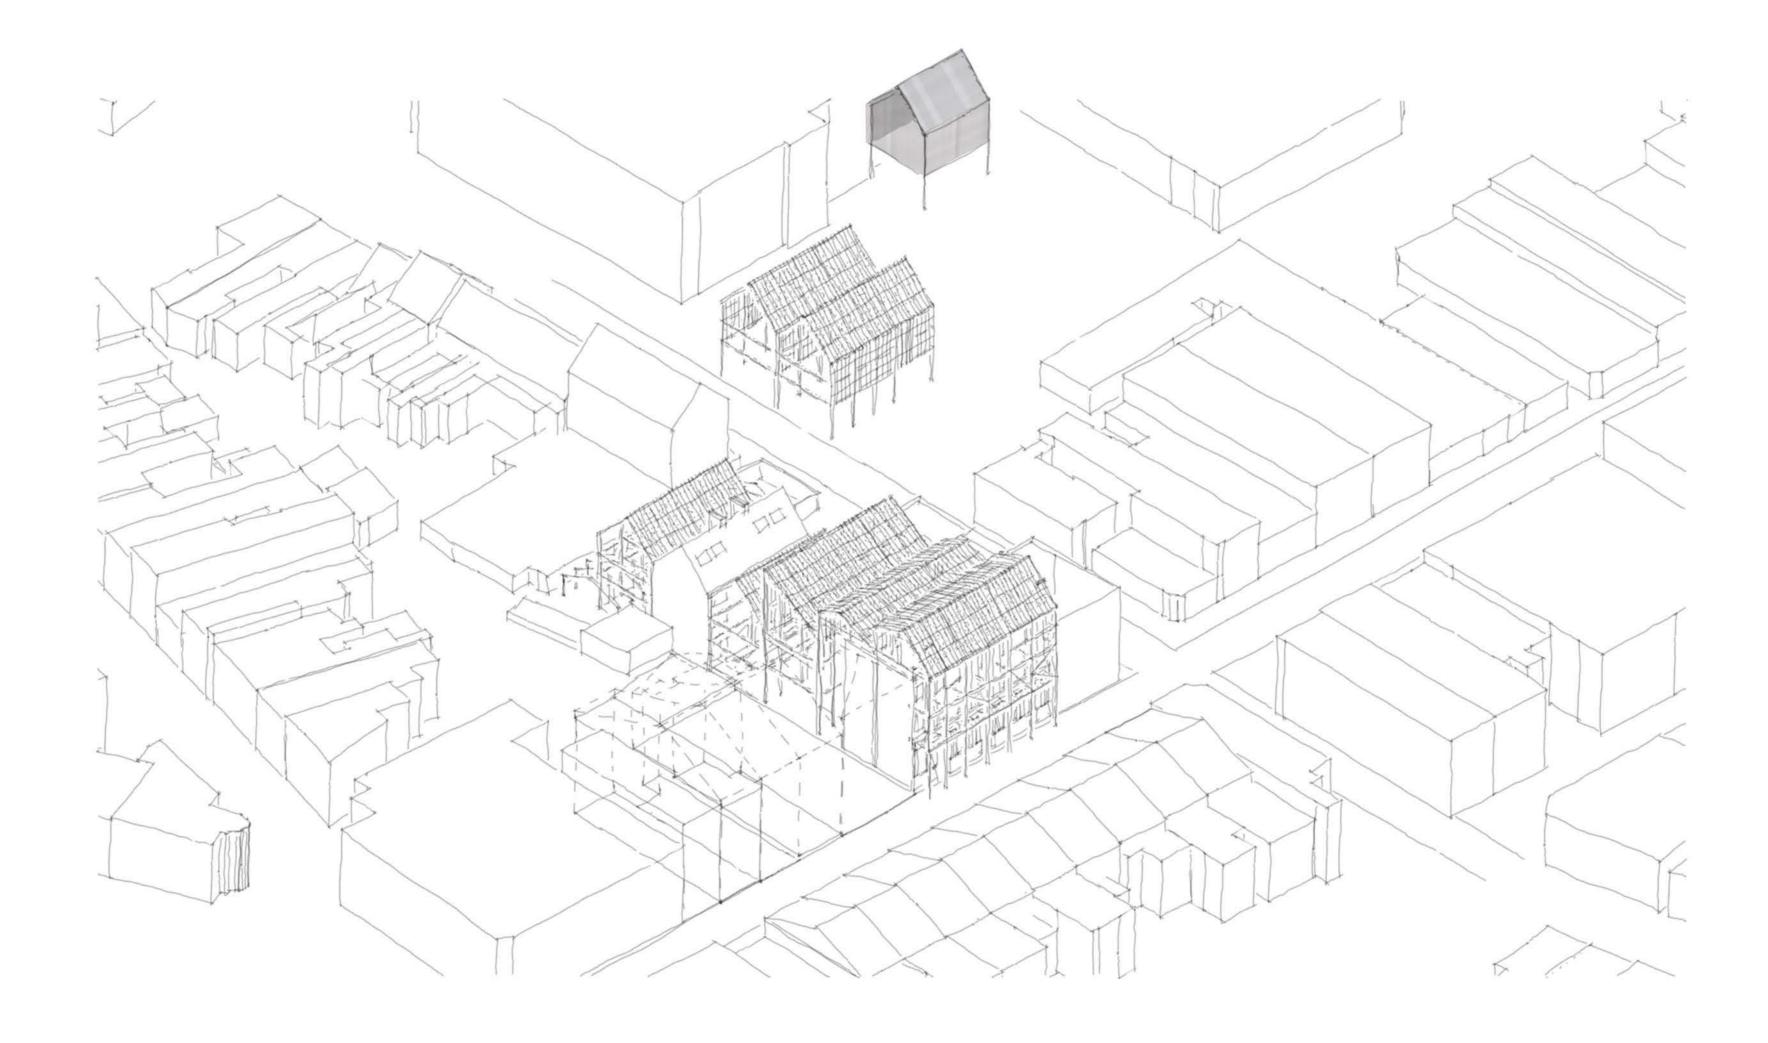

\_\_\_\_\_

\_\_\_\_\_

remove lean-to and repurpose steel frame

remove asbestos cladding from the clubhouse retain pre-cast concrete columns

remove central building repurpose broken bricks as benchtops and reuse whole bricks as planters repurpose slate as benchtops

remove postoffice roof reuse slate as benchtops and reuse wood as raised vegetable gardens

industrial style frame from repurposed steel

roofscape made from polycarbonate panels and aluminium frame

smoking house built within existing brick walls for minimum intervention

reinstate original orchard and repurpose carpark opposite site as greenspace