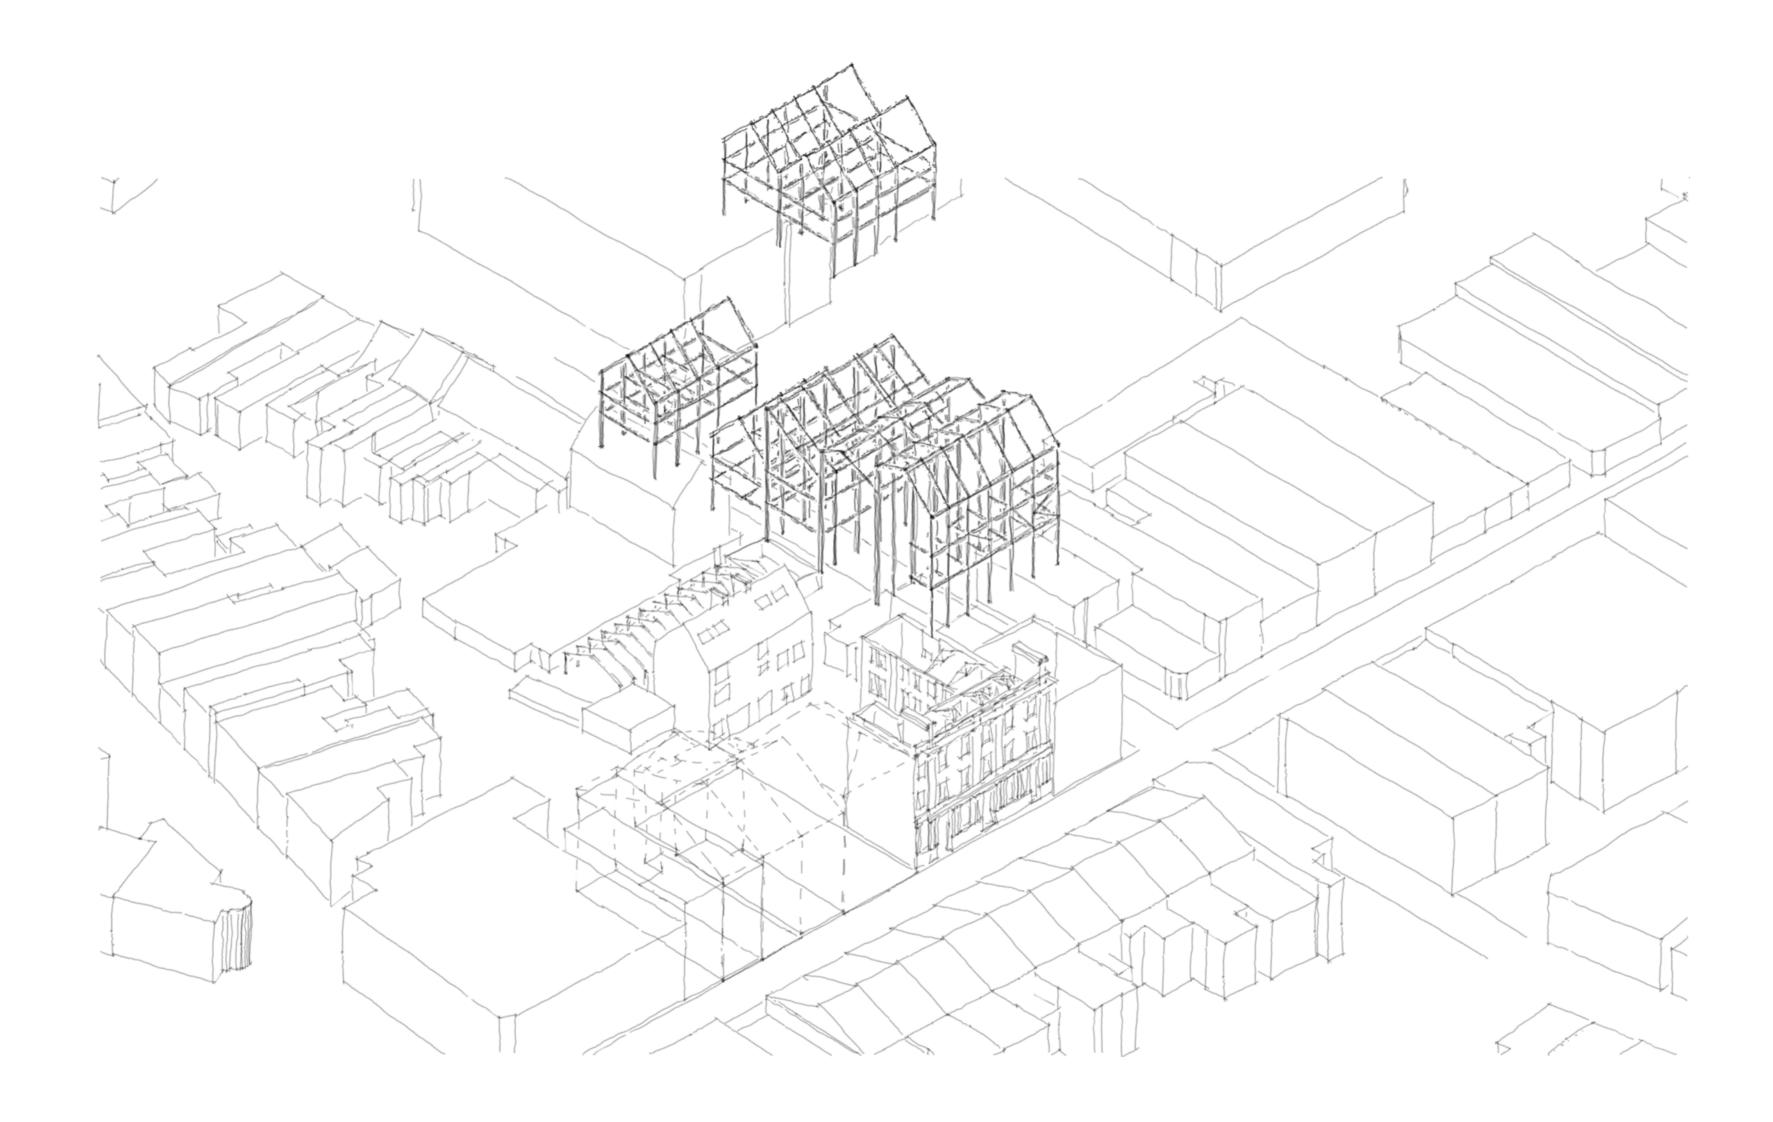

\_\_\_\_\_

\_\_\_\_\_

remove lean-to and repurpose steel frame

remove asbestos cladding from the clubhouse retain pre-cast concrete columns

remove central building repurpose broken bricks as benchtops and reuse whole bricks as planters repurpose slate as benchtops

remove postoffice roof reuse slate as benchtops and reuse wood as raised vegetable gardens

industrial style frame from repurposed steel

roofscape made from polycarbonate panels and aluminium frame

smoking house built within existing brick walls for minimum intervention

reinstate original orchard and repurpose carpark opposite site as greenspace