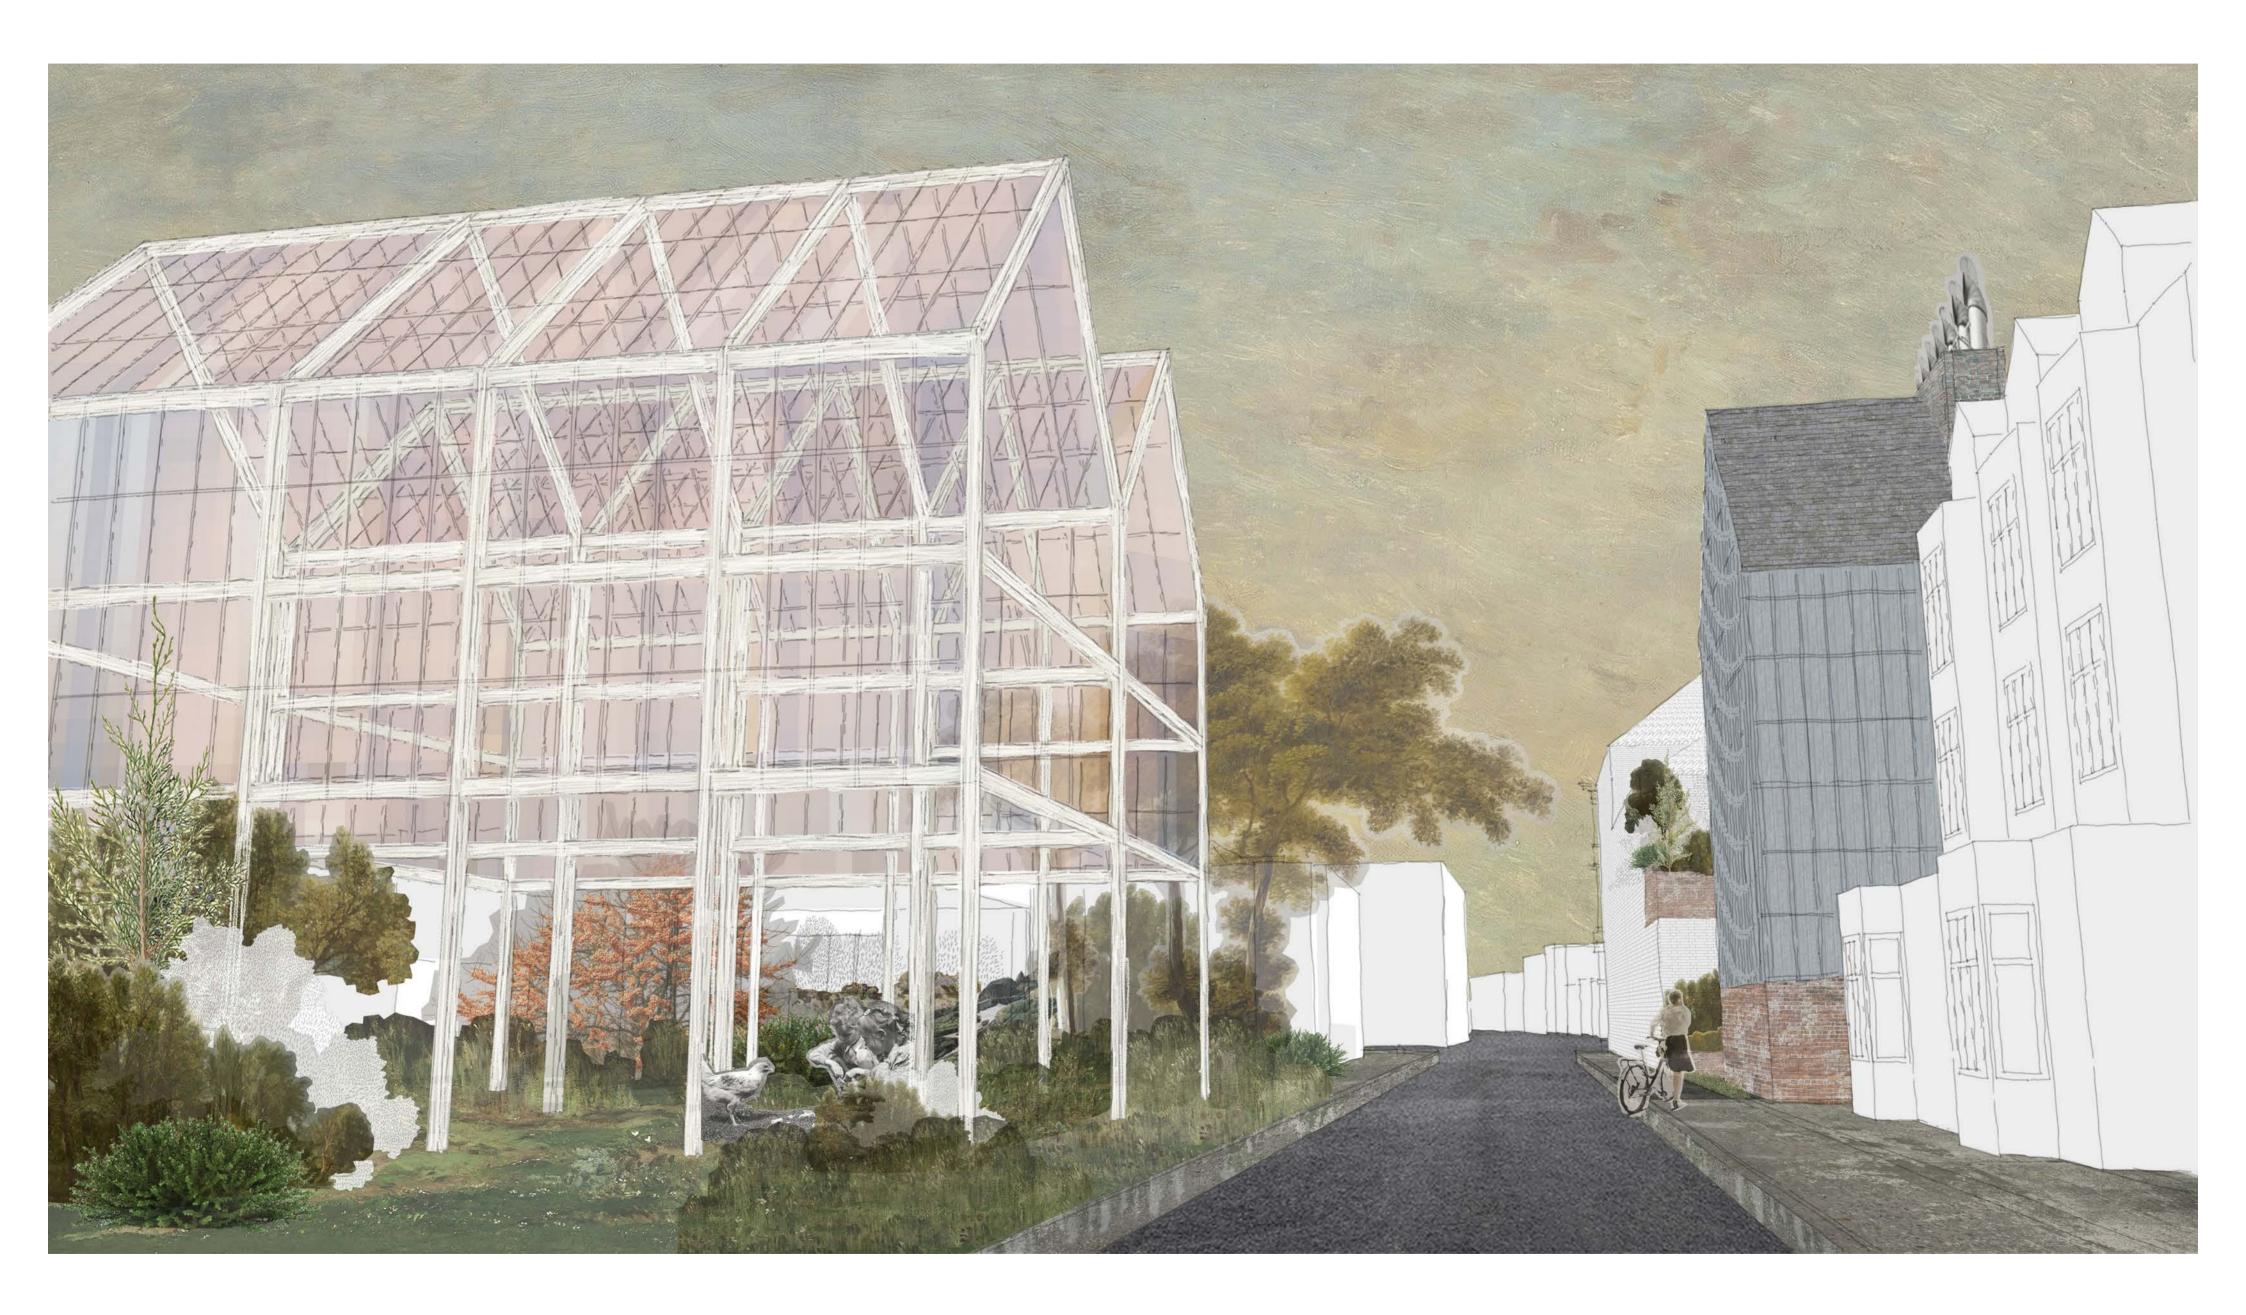

\_\_\_\_\_

\_\_\_\_\_

remove lean-to and repurpose steel frame

remove asbestos cladding from the clubhouse retain pre-cast concrete columns

remove central building repurpose broken bricks as benchtops and reuse whole bricks as planters repurpose slate as benchtops

remove postoffice roof reuse slate as benchtops and reuse wood as raised vegetable gardens

industrial style frame from repurposed steel

roofscape made from polycarbonate panels and aluminium frame

smoking house built within existing brick walls for minimum intervention

reinstate original orchard and repurpose carpark opposite site as greenspace