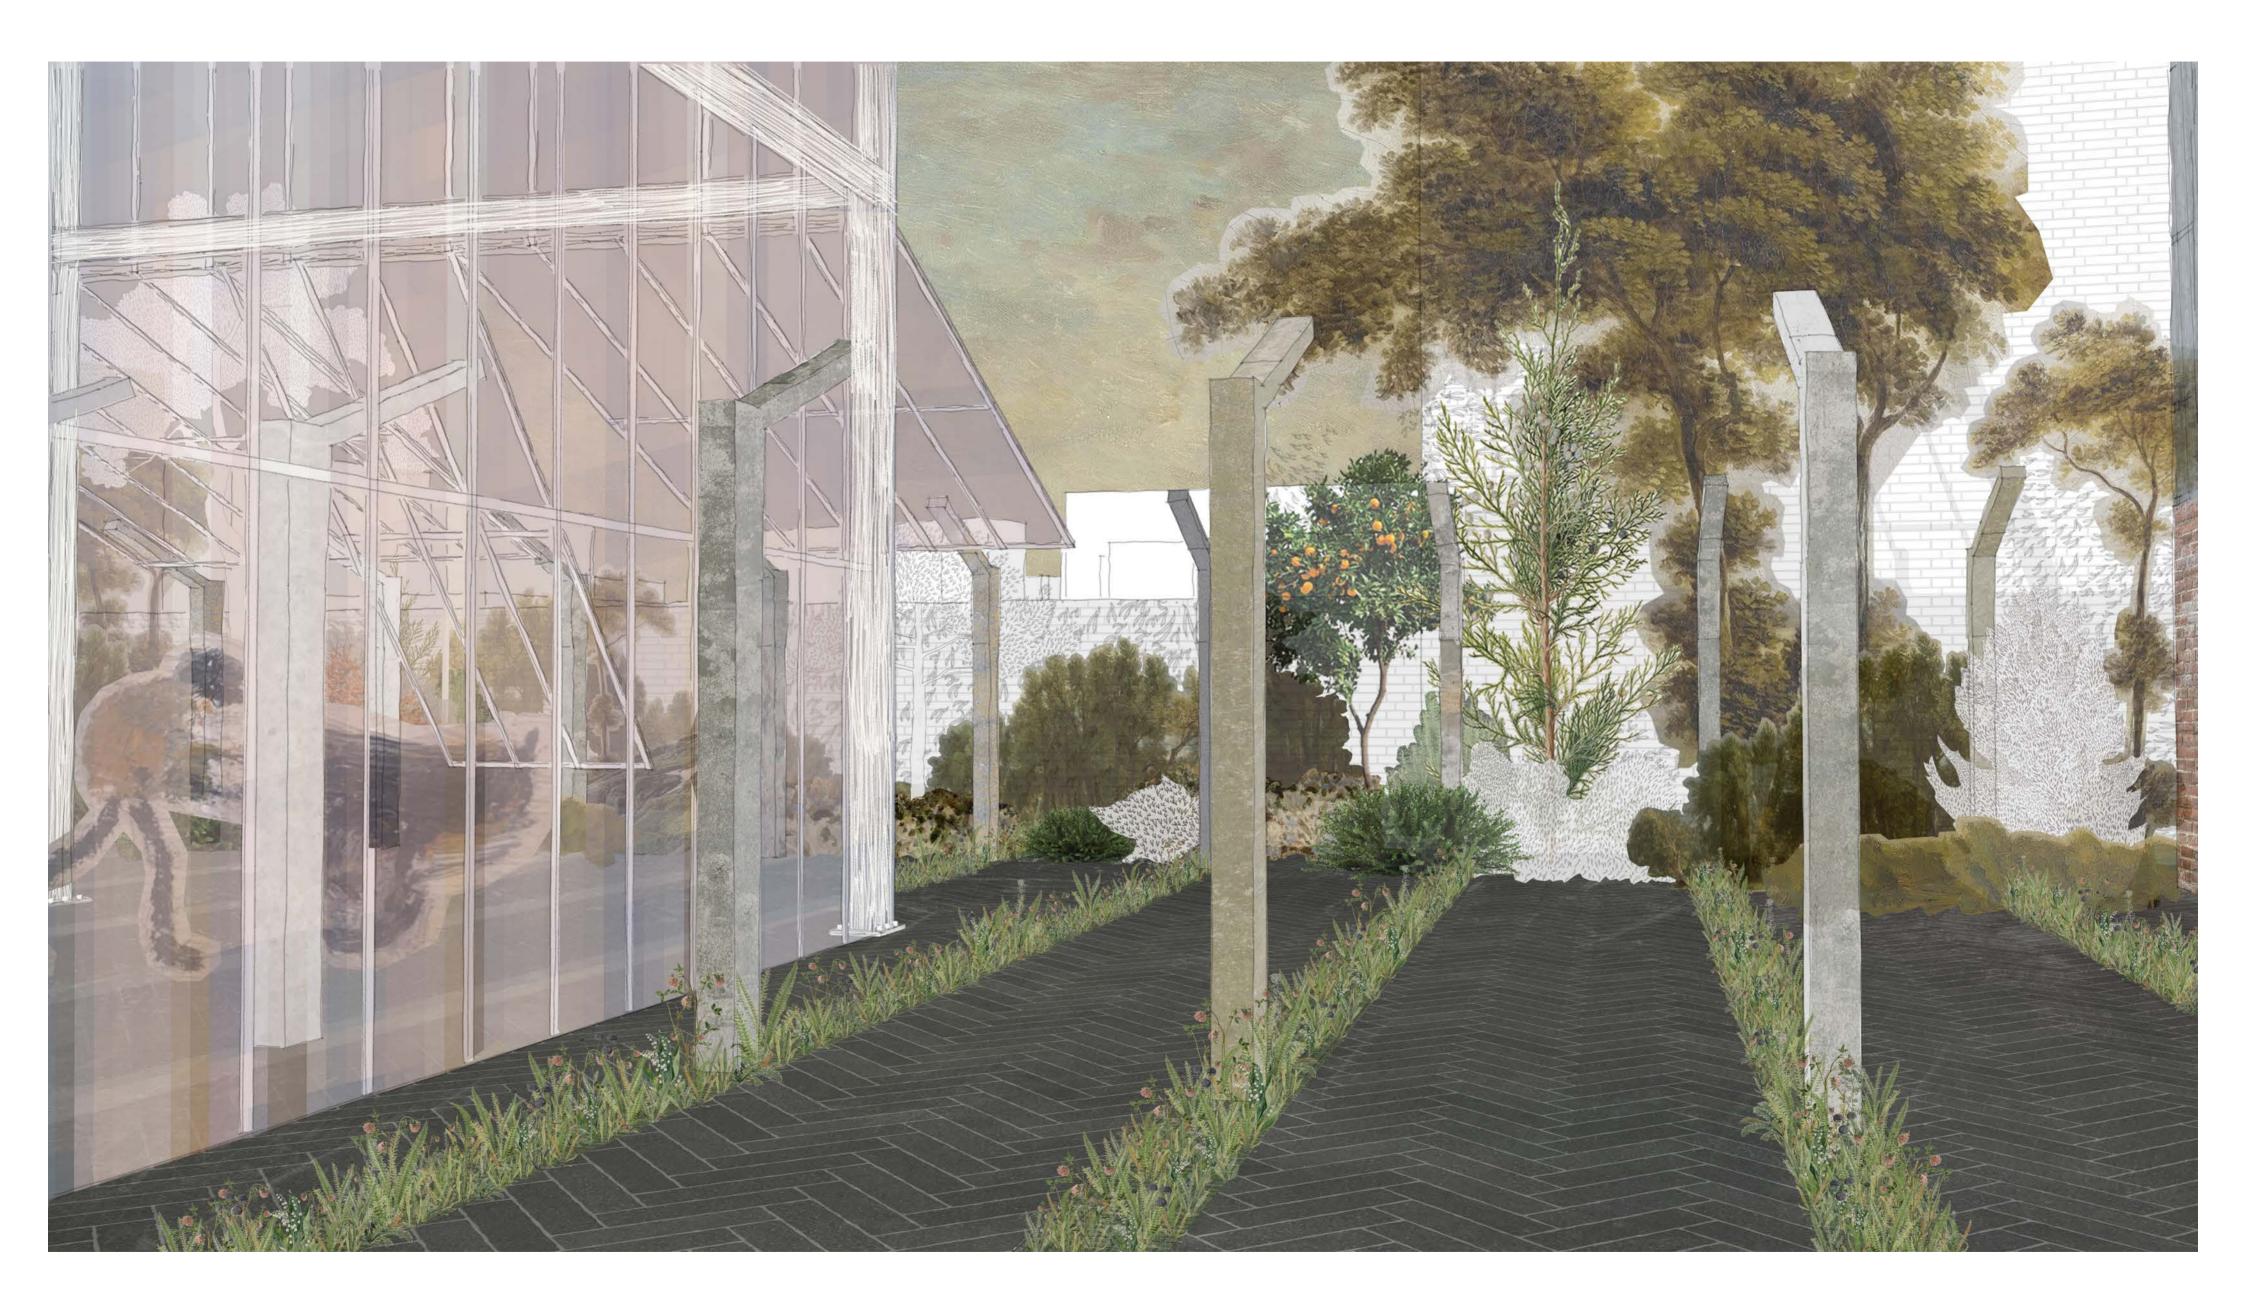

-cast concrete columns









remove central building repurpose broken bricks as benchtops and reuse whole bricks as planters repurpose slate as benchtops









remove postoffice roof reuse slate as benchtops and reuse wood as raised vegetable gardens









industrial style frame from repurposed steel









roofscape made from polycarbonate panels and aluminium frame

















smoking house built within existing brick walls for minimum intervention









reinstate original orchard and repurpose carpark opposite site as greenspace













## surrey st





ground level

london road north

2 m



ground level

## surrey st





london road north









london road north







london road north

<sup>z</sup>





level 3













shorcuts











----