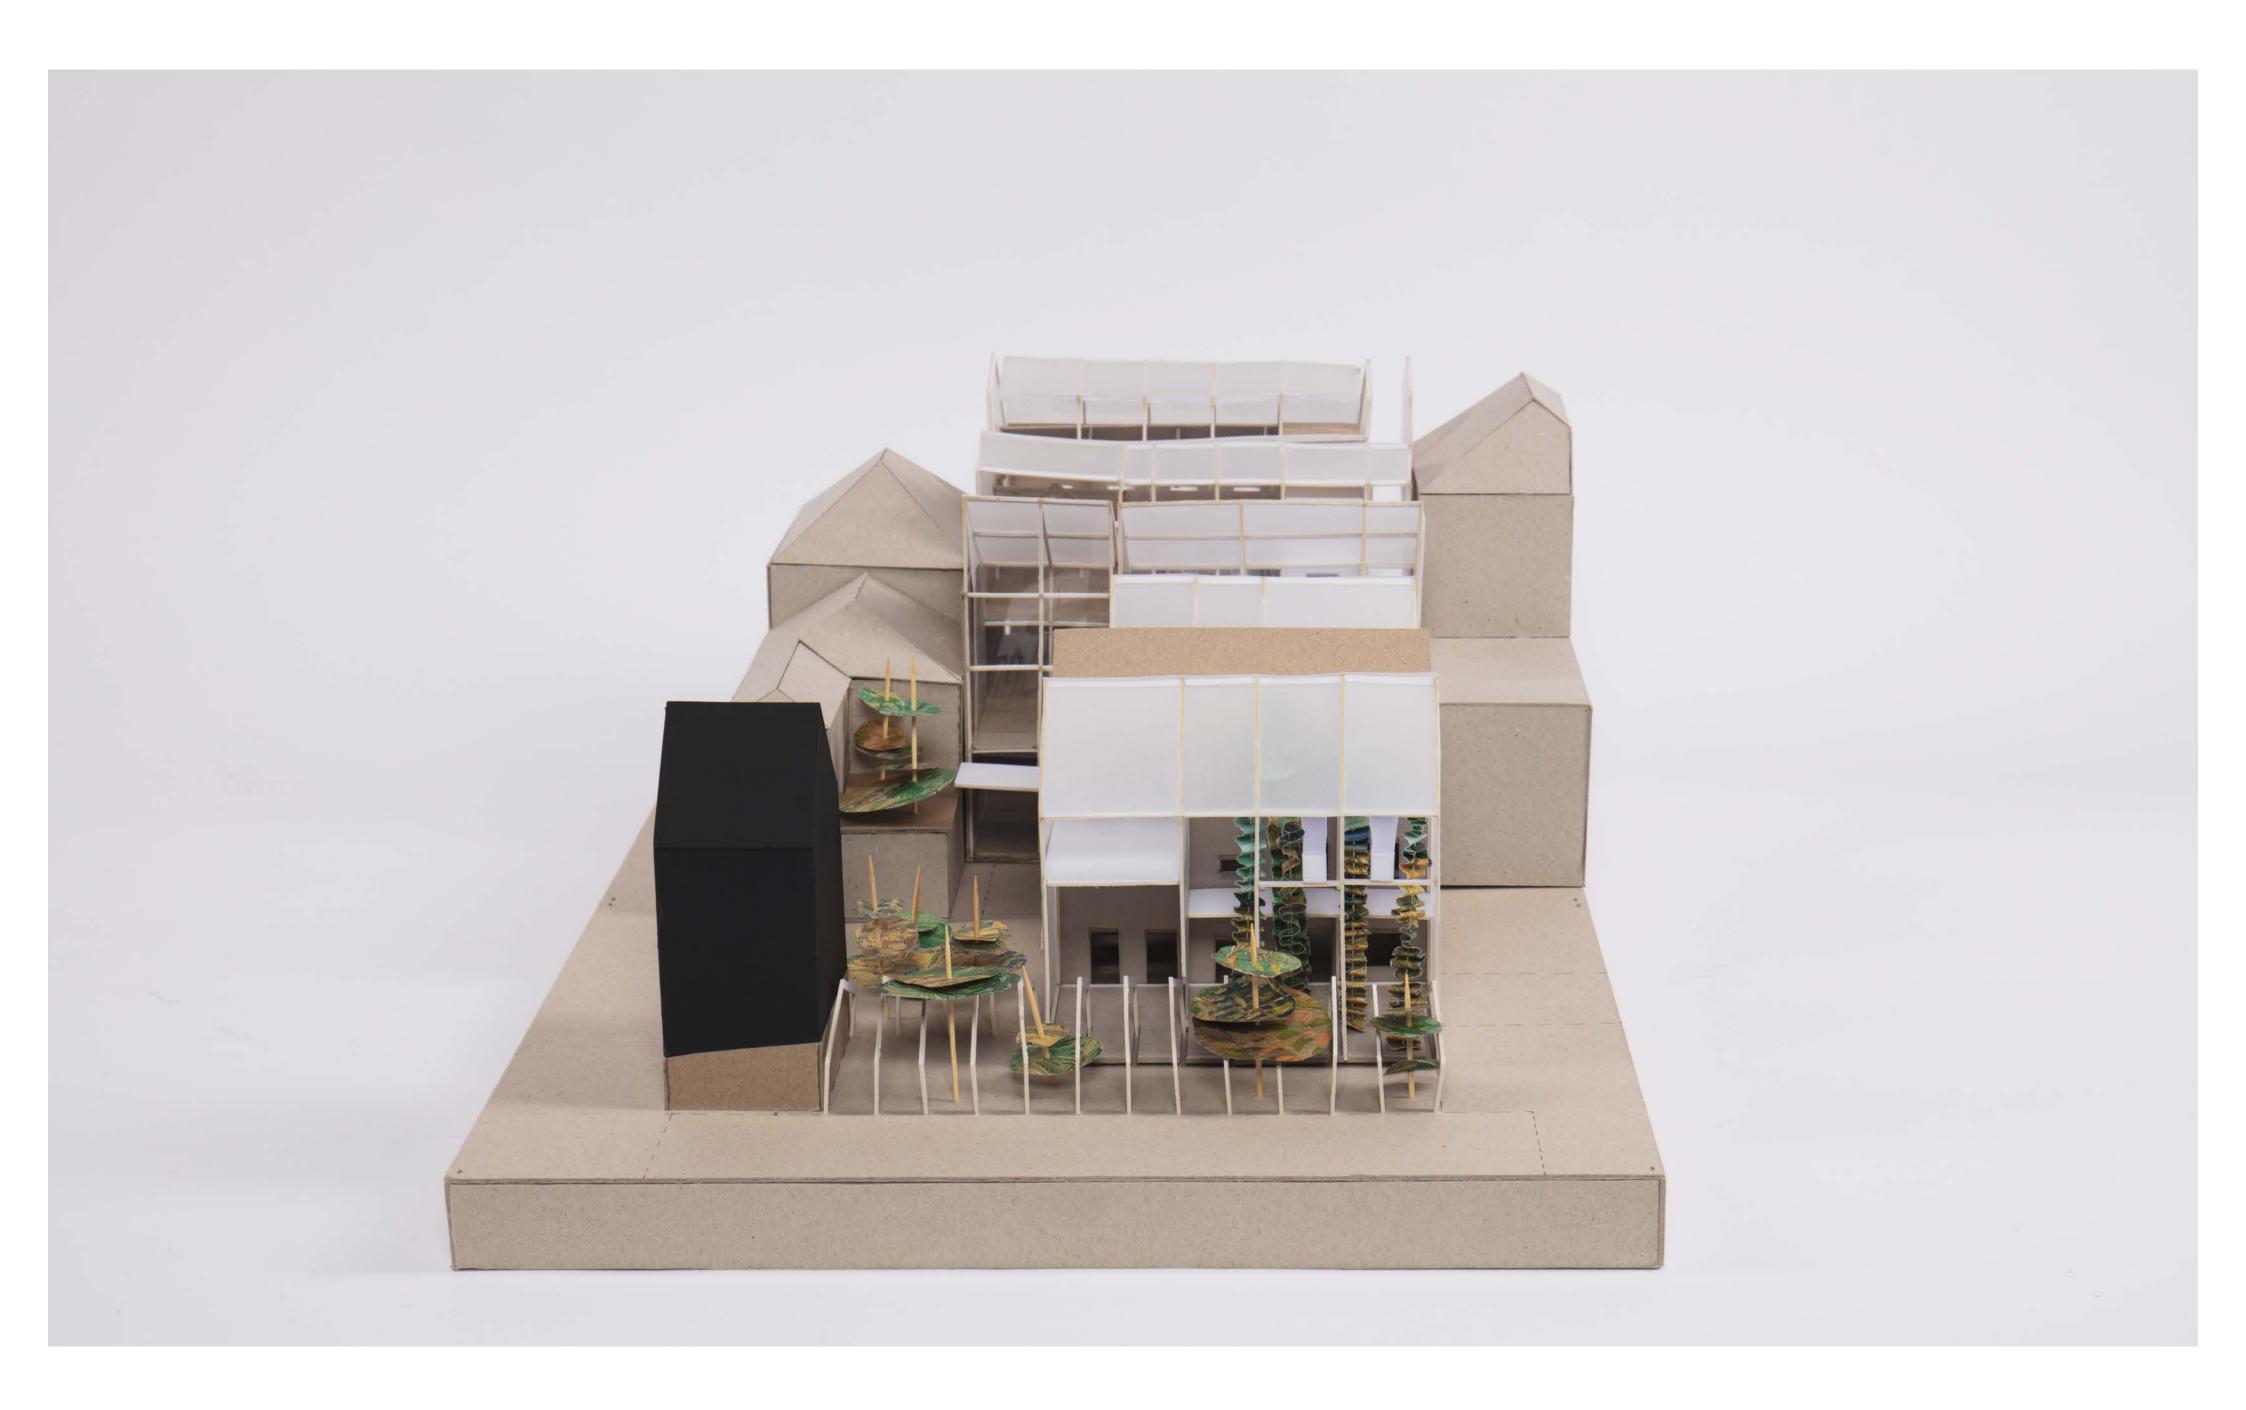

\_\_\_\_\_

\_\_\_\_\_

remove lean-to and repurpose steel frame

remove asbestos cladding from the clubhouse retain pre-cast concrete columns

remove central building repurpose broken bricks as benchtops and reuse whole bricks as planters repurpose slate as benchtops

remove postoffice roof reuse slate as benchtops and reuse wood as raised vegetable gardens

industrial style frame from repurposed steel

roofscape made from polycarbonate panels and aluminium frame

smoking house built within existing brick walls for minimum intervention

reinstate original orchard and repurpose carpark opposite site as greenspace