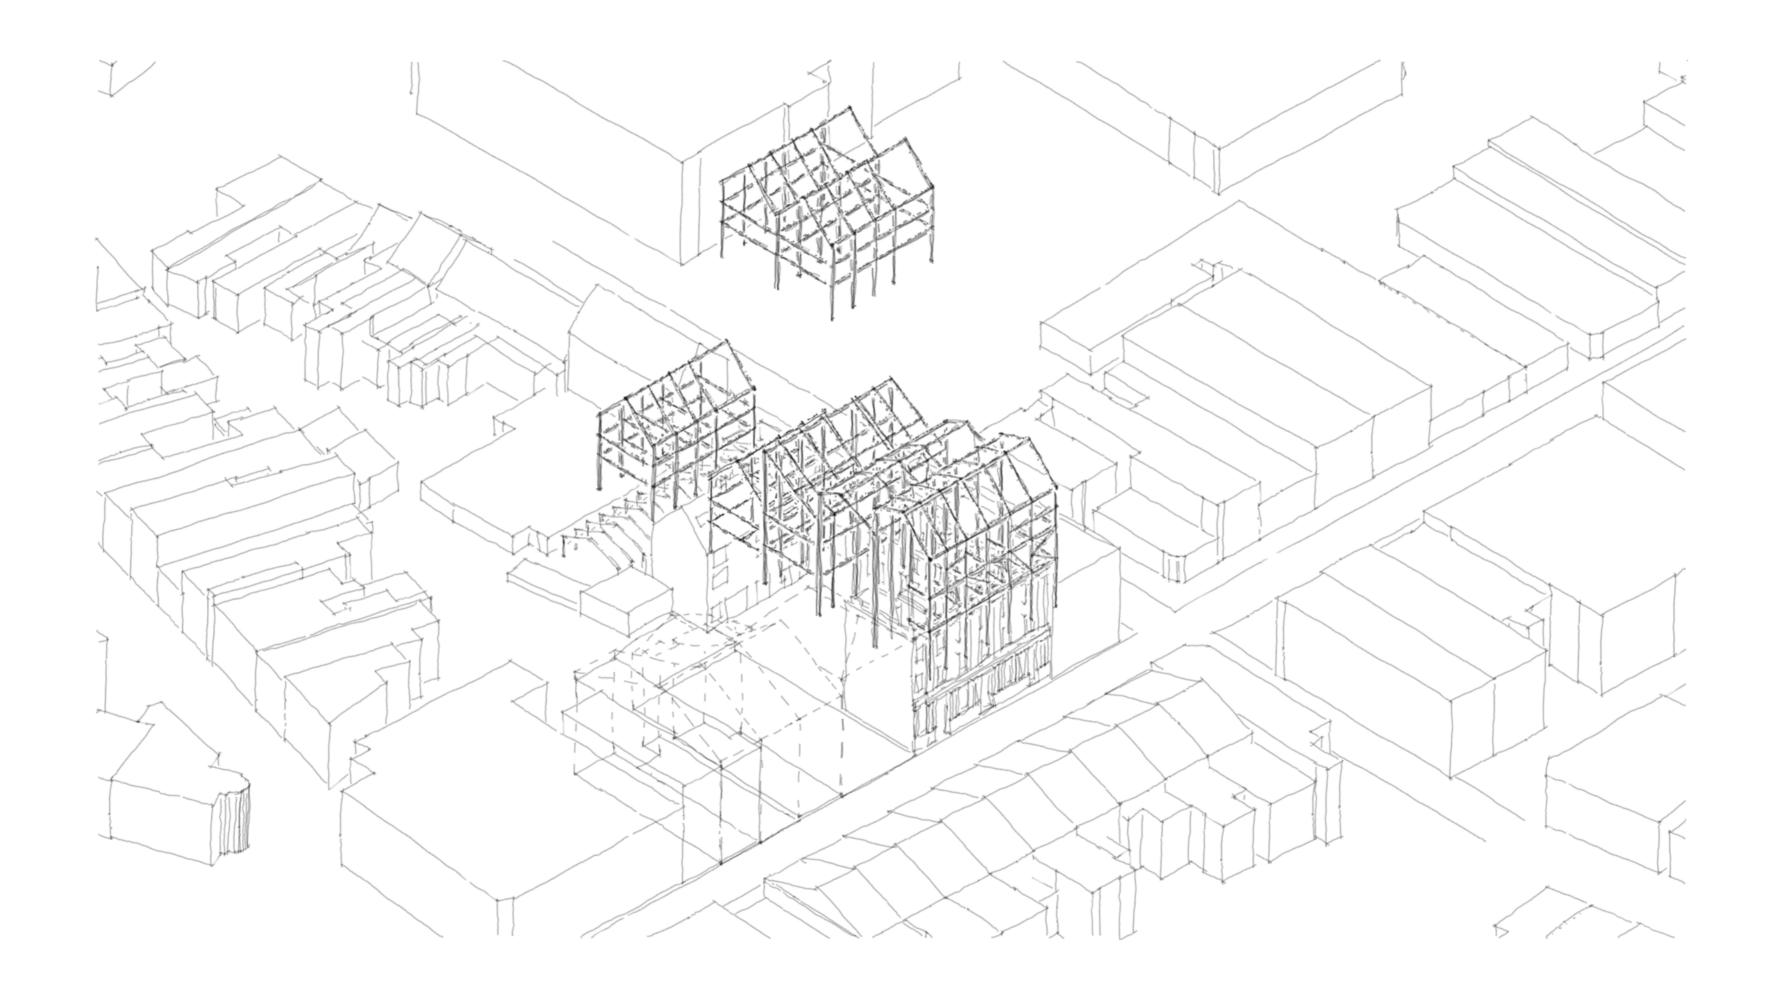

\_\_\_\_\_

\_\_\_\_\_

remove lean-to and repurpose steel frame

remove asbestos cladding from the clubhouse retain pre-cast concrete columns

remove central building repurpose broken bricks as benchtops and reuse whole bricks as planters repurpose slate as benchtops

remove postoffice roof reuse slate as benchtops and reuse wood as raised vegetable gardens

industrial style frame from repurposed steel

roofscape made from polycarbonate panels and aluminium frame

smoking house built within existing brick walls for minimum intervention

reinstate original orchard and repurpose carpark opposite site as greenspace