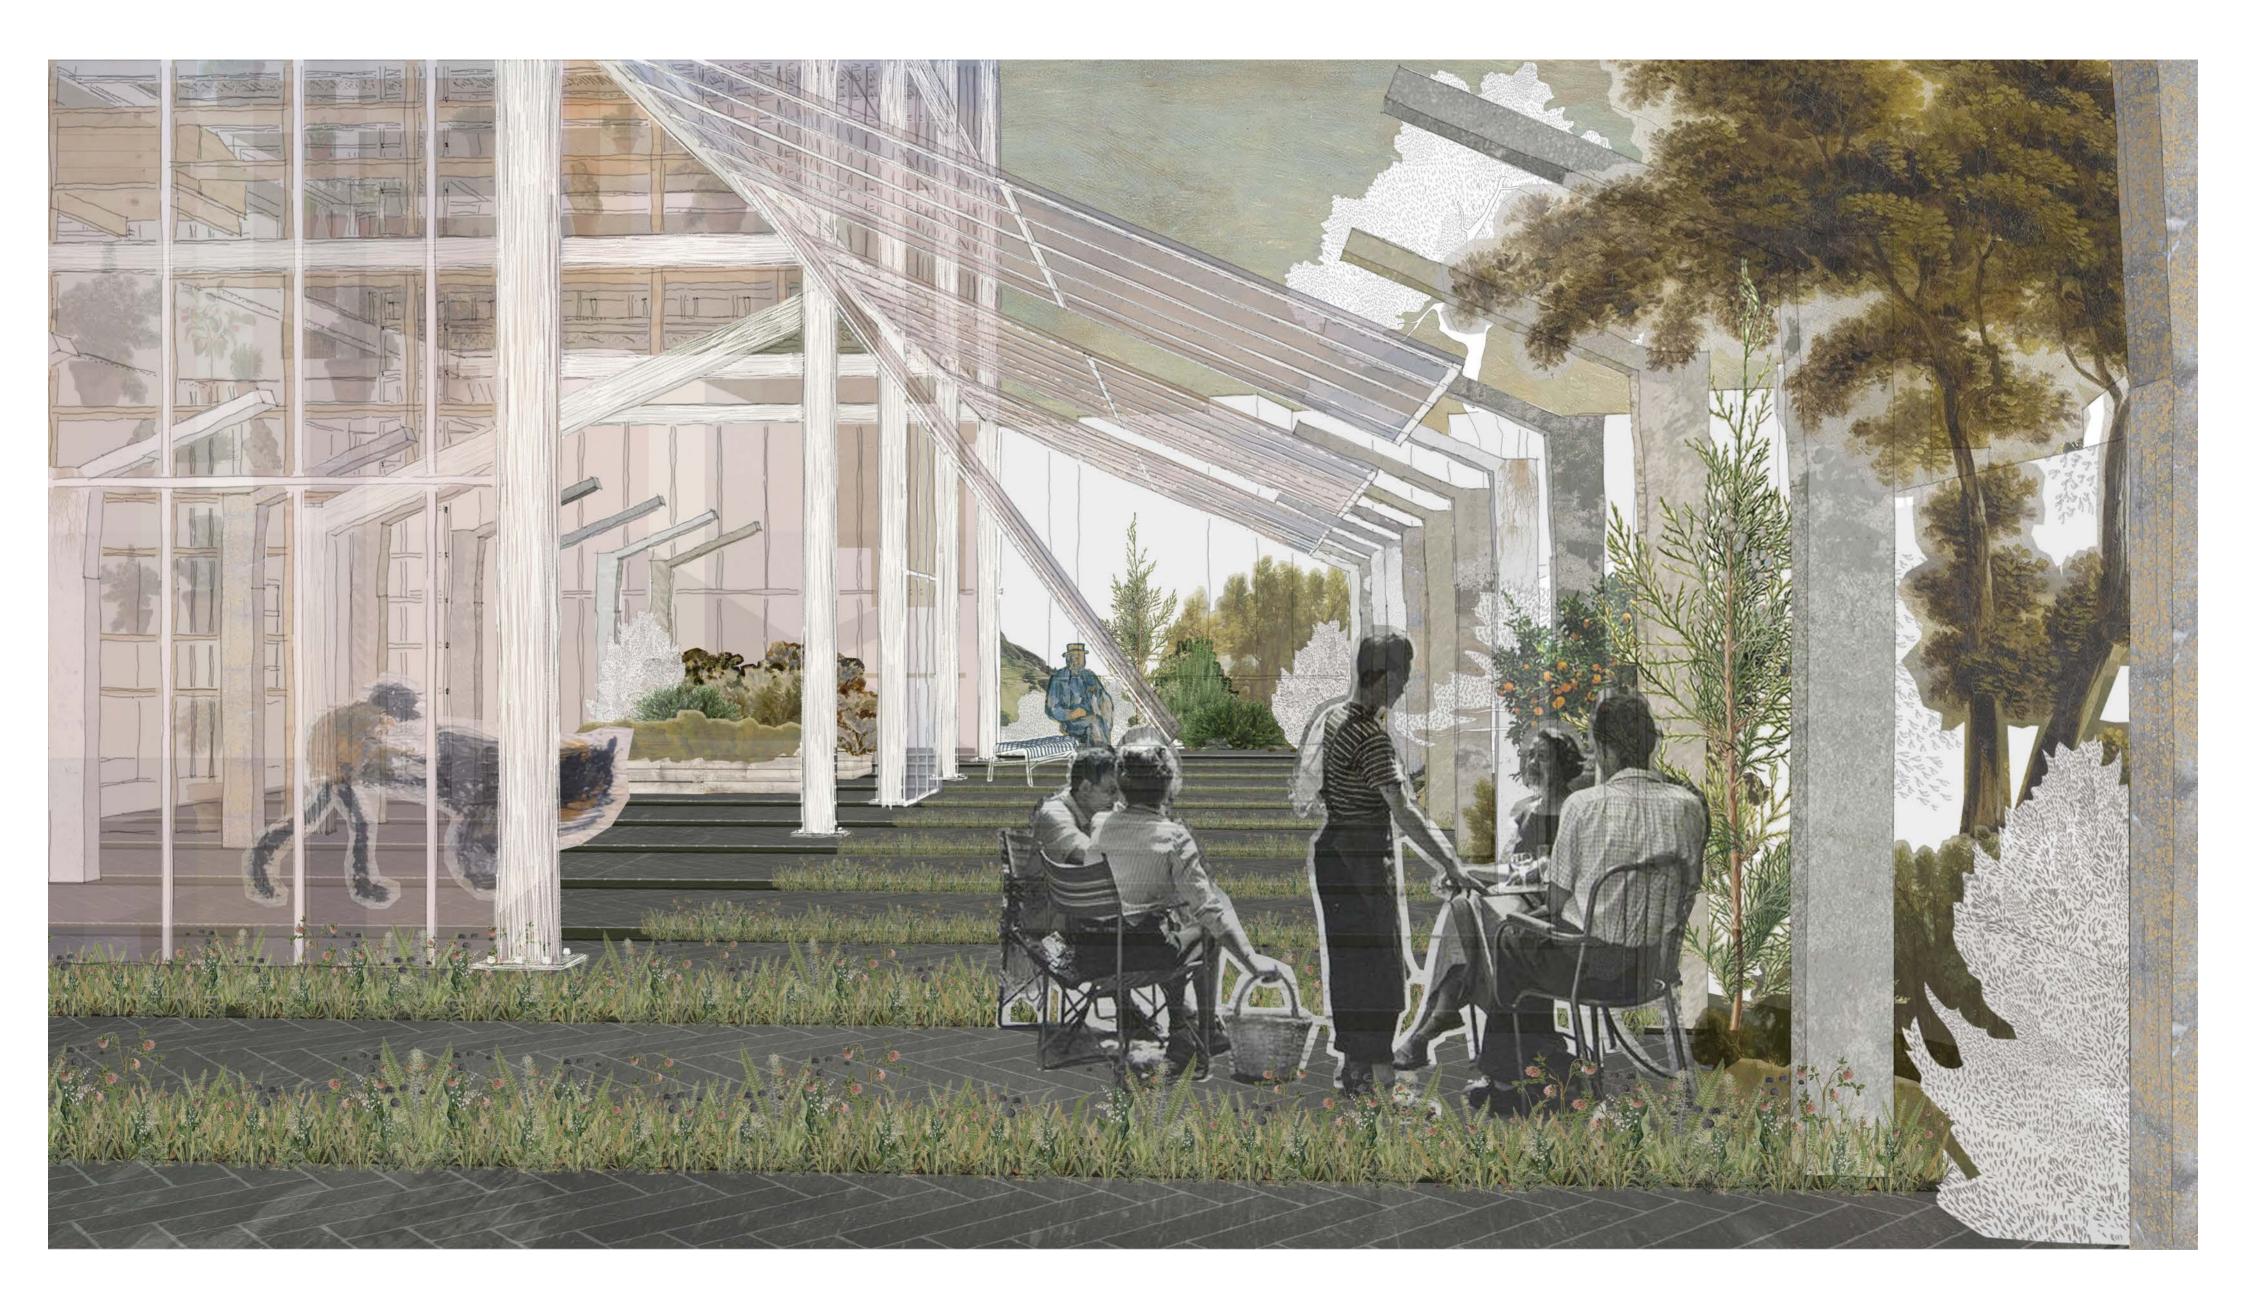

ast concrete columns









remove central building repurpose broken bricks as benchtops and reuse whole bricks as planters repurpose slate as benchtops









remove postoffice roof reuse slate as benchtops and reuse wood as raised vegetable gardens









industrial style frame from repurposed steel









roofscape made from polycarbonate panels and aluminium frame

















smoking house built within existing brick walls for minimum intervention









reinstate original orchard and repurpose carpark opposite site as greenspace













## surrey st





ground level

london road north

2 m



ground level

## surrey st





london road north









london road north







london road north

<sup>z</sup>





level 3













shorcuts











----