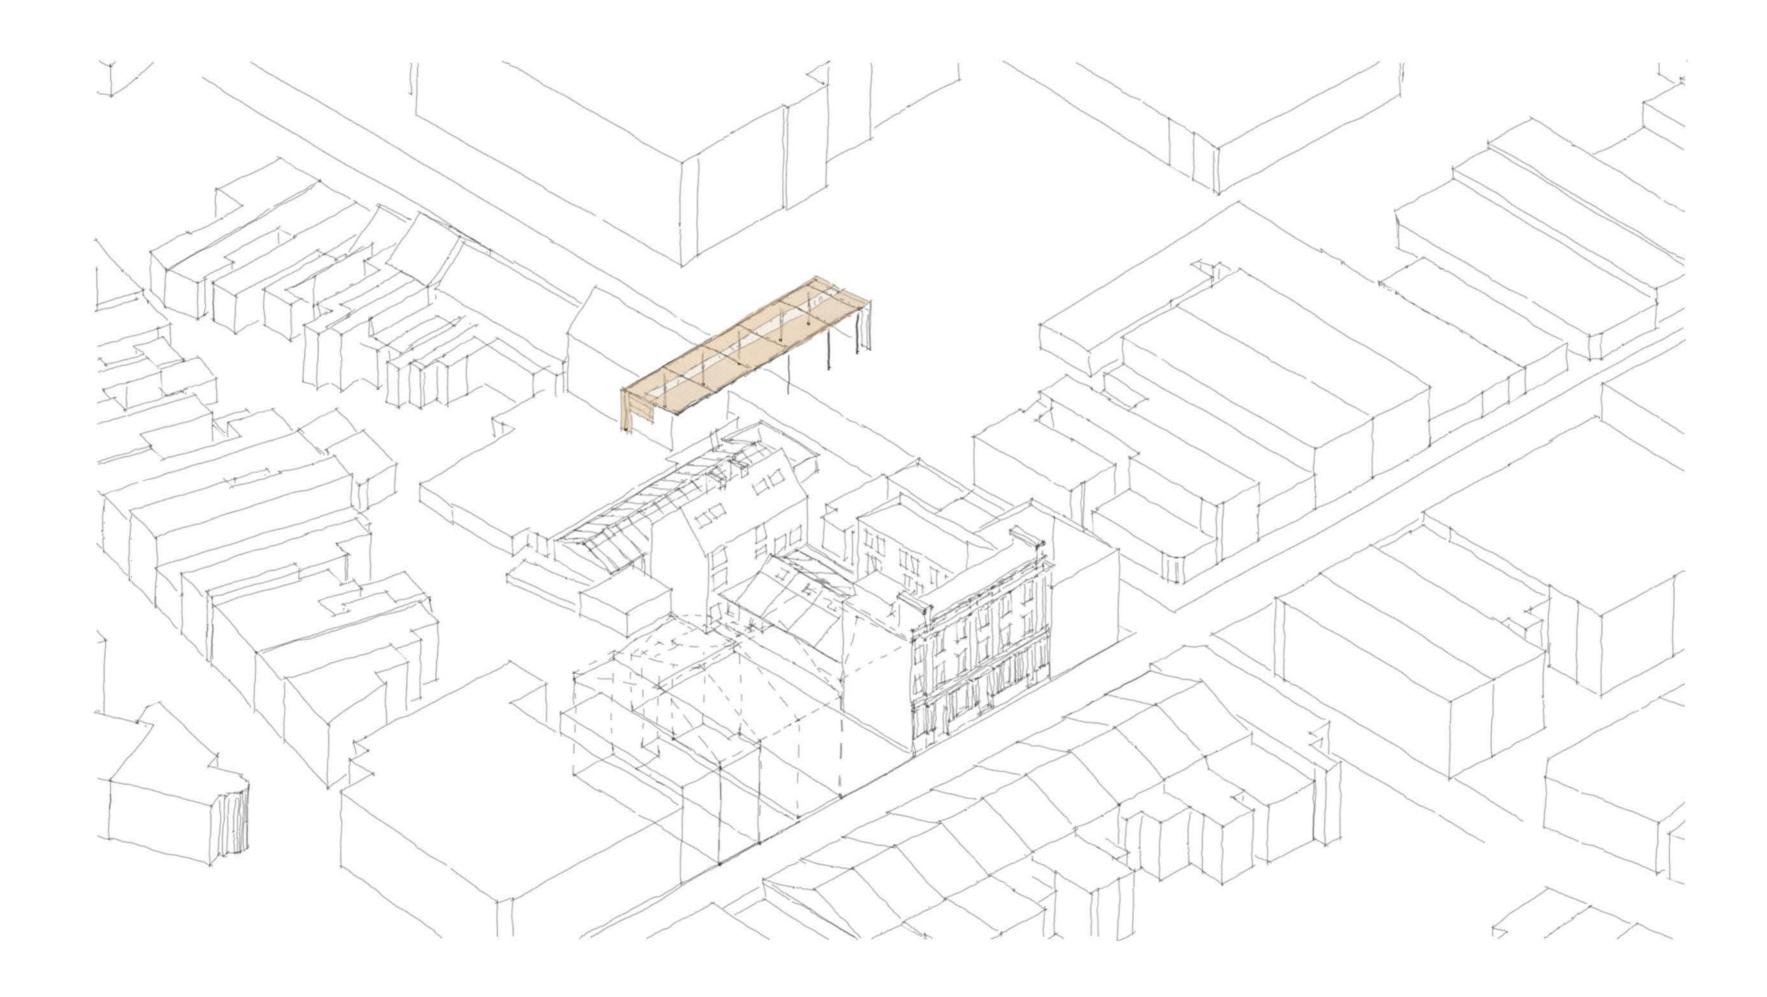

\_\_\_\_\_

\_\_\_\_\_

remove lean-to and repurpose steel frame

remove asbestos cladding from the clubhouse retain pre-cast concrete columns

remove central building repurpose broken bricks as benchtops and reuse whole bricks as planters repurpose slate as benchtops

remove postoffice roof reuse slate as benchtops and reuse wood as raised vegetable gardens

industrial style frame from repurposed steel

roofscape made from polycarbonate panels and aluminium frame

smoking house built within existing brick walls for minimum intervention

reinstate original orchard and repurpose carpark opposite site as greenspace