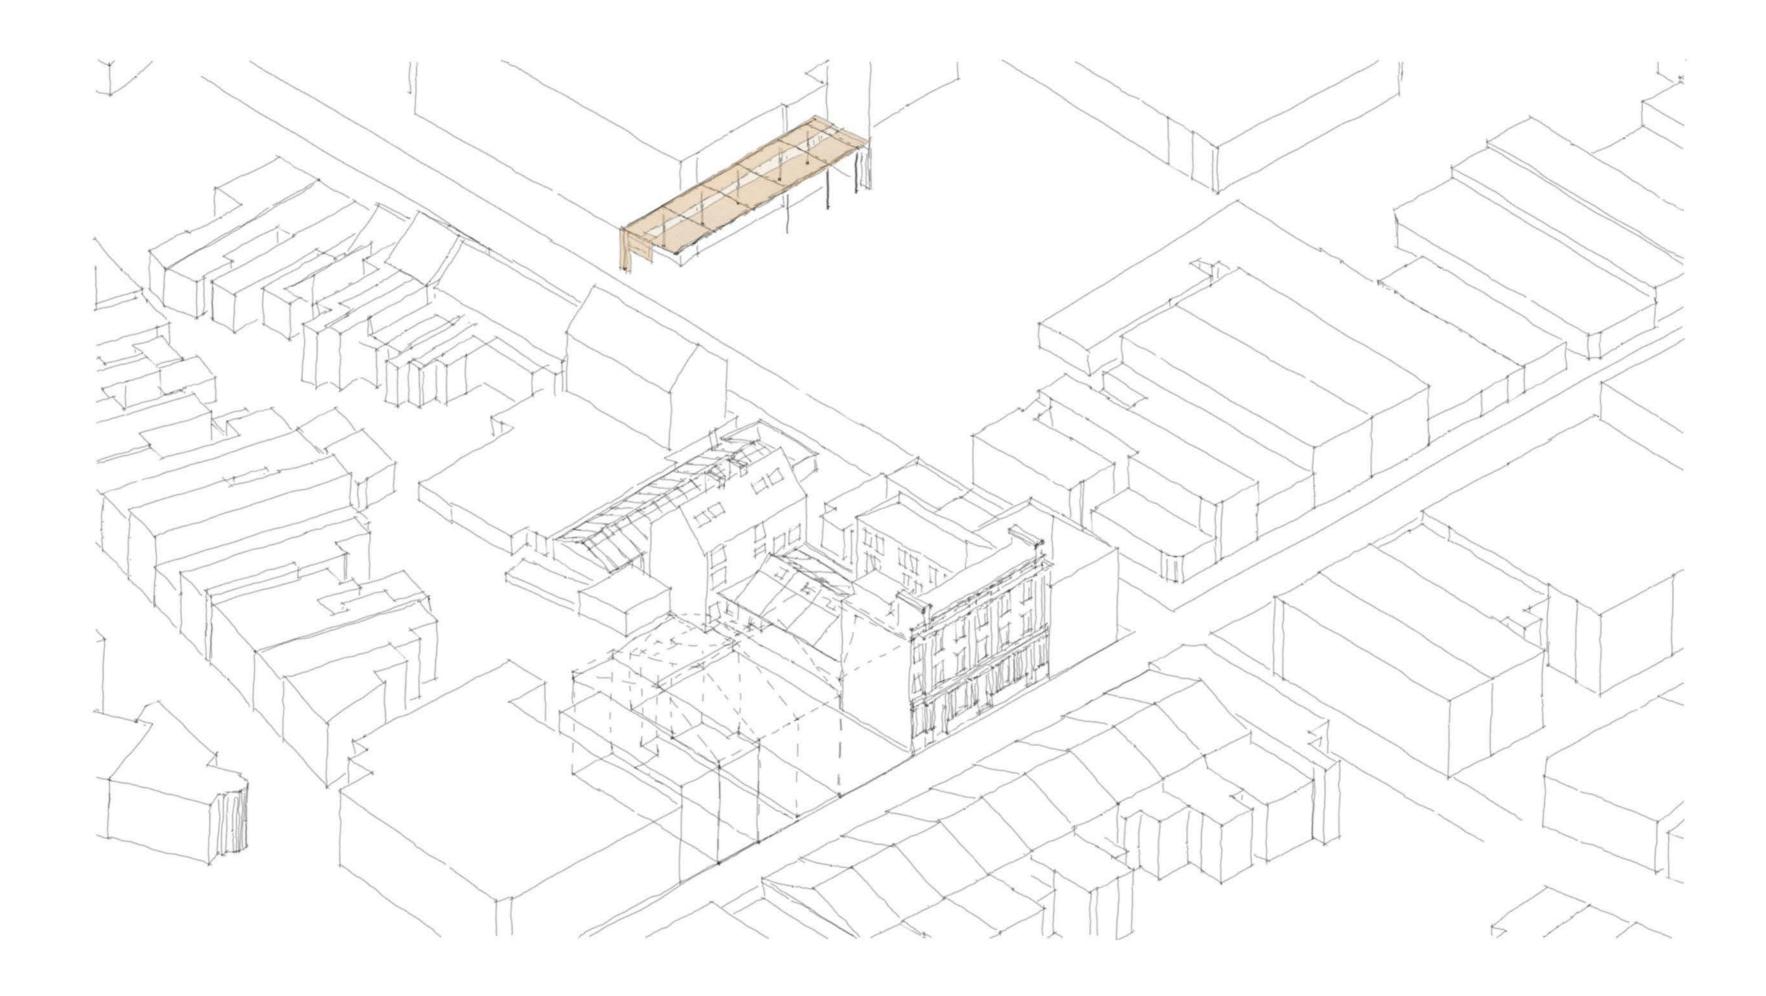

\_\_\_\_\_

\_\_\_\_\_

remove lean-to and repurpose steel frame

remove asbestos cladding from the clubhouse retain pre-cast concrete columns

remove central building repurpose broken bricks as benchtops and reuse whole bricks as planters repurpose slate as benchtops

remove postoffice roof reuse slate as benchtops and reuse wood as raised vegetable gardens

industrial style frame from repurposed steel

roofscape made from polycarbonate panels and aluminium frame

smoking house built within existing brick walls for minimum intervention

reinstate original orchard and repurpose carpark opposite site as greenspace