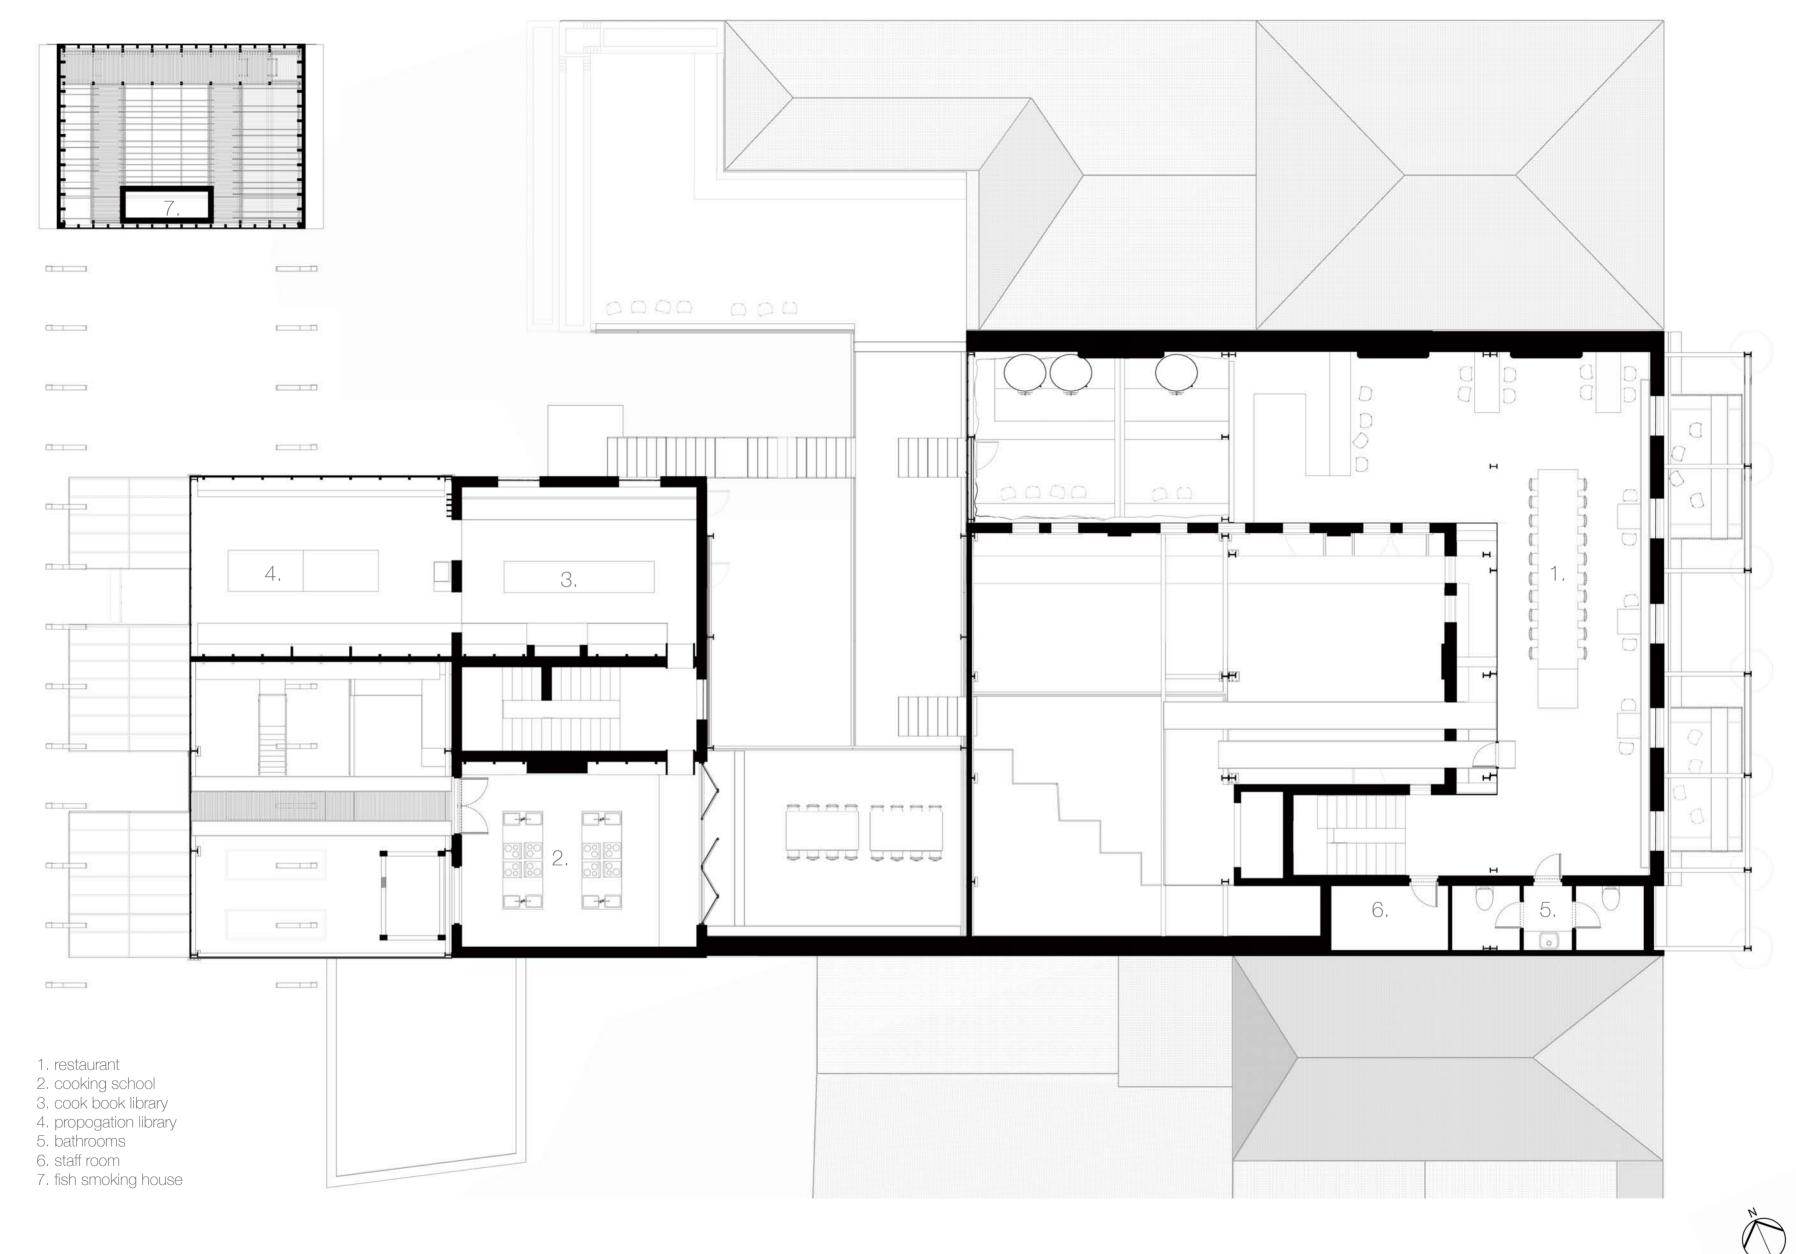

\_\_\_\_\_

\_\_\_\_\_

remove lean-to and repurpose steel frame

remove asbestos cladding from the clubhouse retain pre-cast concrete columns

remove central building repurpose broken bricks as benchtops and reuse whole bricks as planters repurpose slate as benchtops

remove postoffice roof reuse slate as benchtops and reuse wood as raised vegetable gardens

industrial style frame from repurposed steel

roofscape made from polycarbonate panels and aluminium frame

smoking house built within existing brick walls for minimum intervention

reinstate original orchard and repurpose carpark opposite site as greenspace

## surrey st

ground level

london road north

2 m

ground level