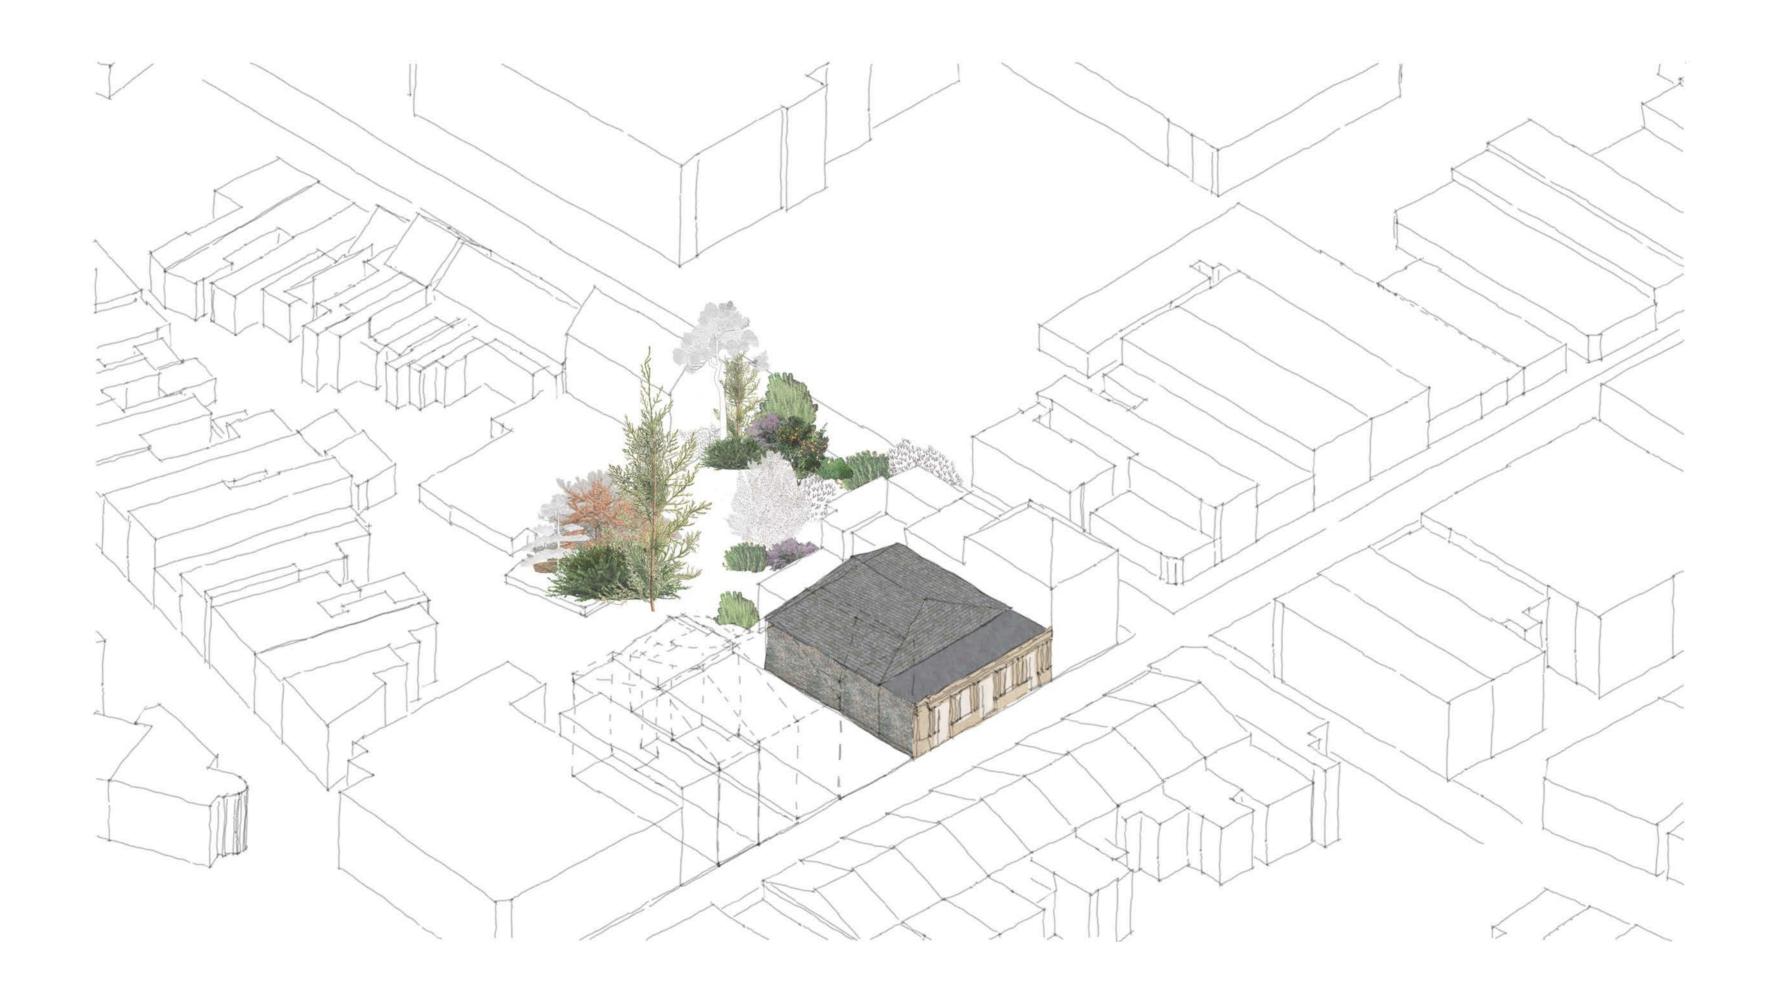

\_\_\_\_\_





















































\_\_\_\_\_





remove lean-to and repurpose steel frame









remove asbestos cladding from the clubhouse retain pre-cast concrete columns









remove central building repurpose broken bricks as benchtops and reuse whole bricks as planters repurpose slate as benchtops









remove postoffice roof reuse slate as benchtops and reuse wood as raised vegetable gardens









industrial style frame from repurposed steel









roofscape made from polycarbonate panels and aluminium frame

















smoking house built within existing brick walls for minimum intervention









reinstate original orchard and repurpose carpark opposite site as greenspace













## surrey st





ground level