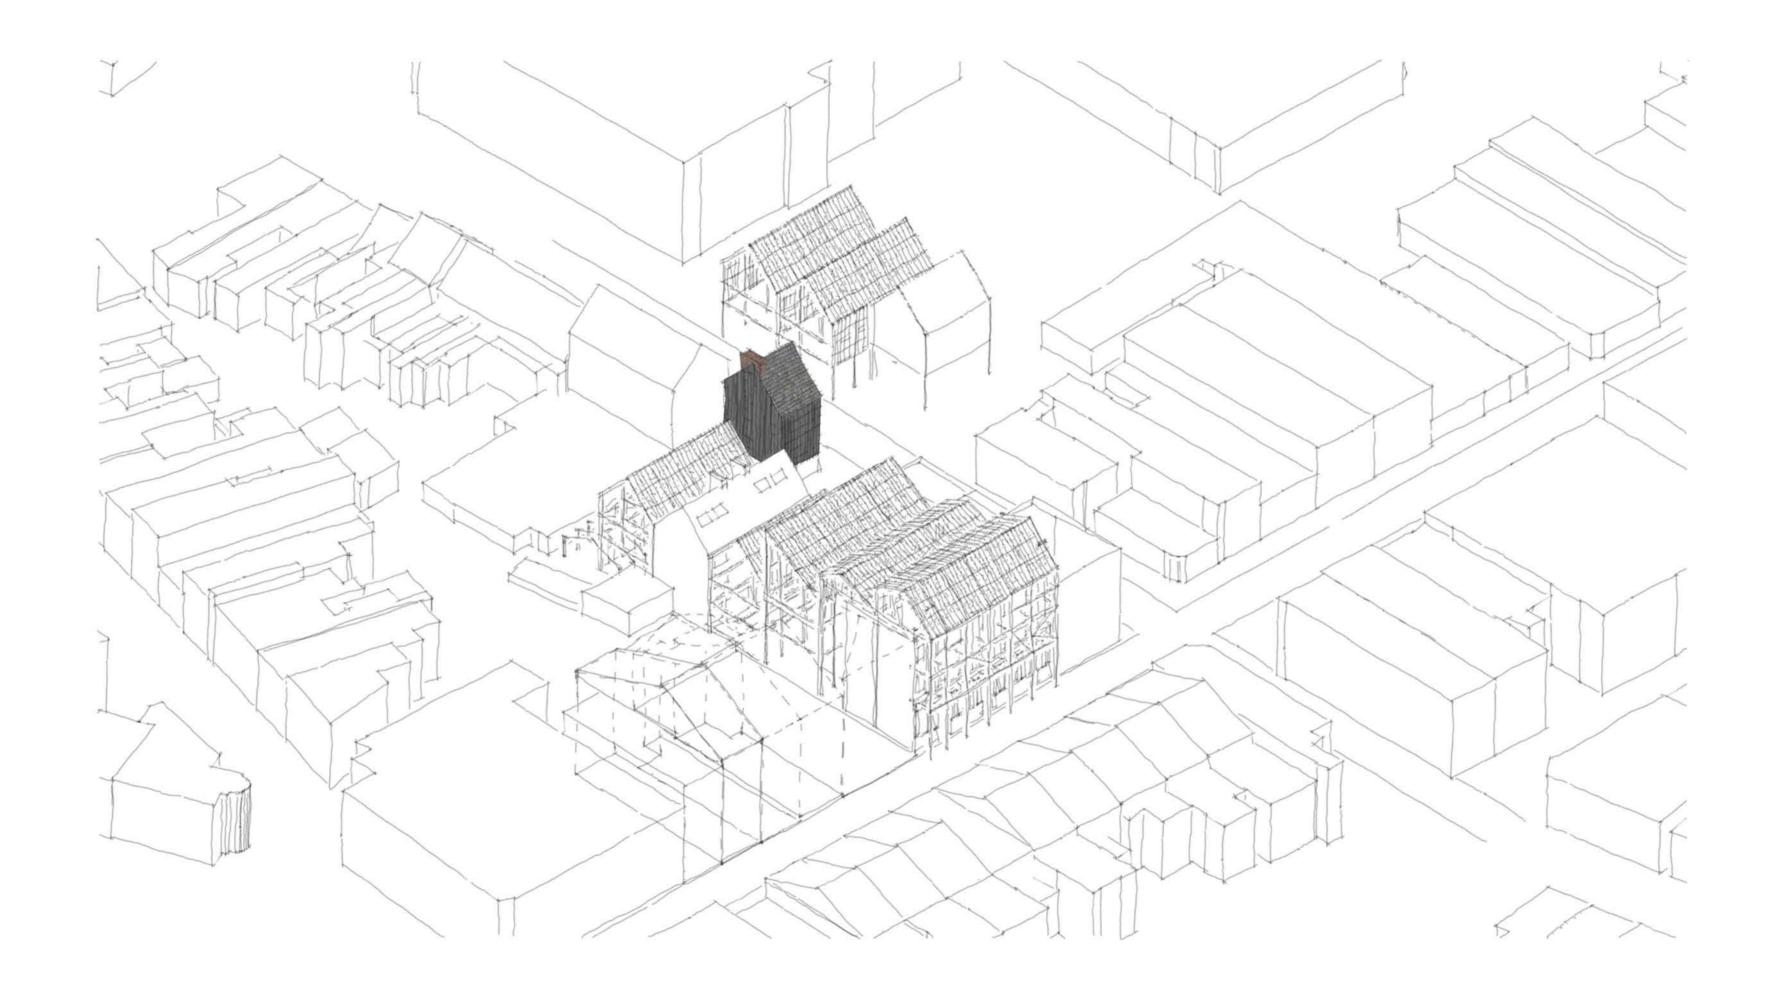

\_\_\_\_\_

\_\_\_\_\_

remove lean-to and repurpose steel frame

remove asbestos cladding from the clubhouse retain pre-cast concrete columns

remove central building repurpose broken bricks as benchtops and reuse whole bricks as planters repurpose slate as benchtops

remove postoffice roof reuse slate as benchtops and reuse wood as raised vegetable gardens

industrial style frame from repurposed steel

roofscape made from polycarbonate panels and aluminium frame

smoking house built within existing brick walls for minimum intervention