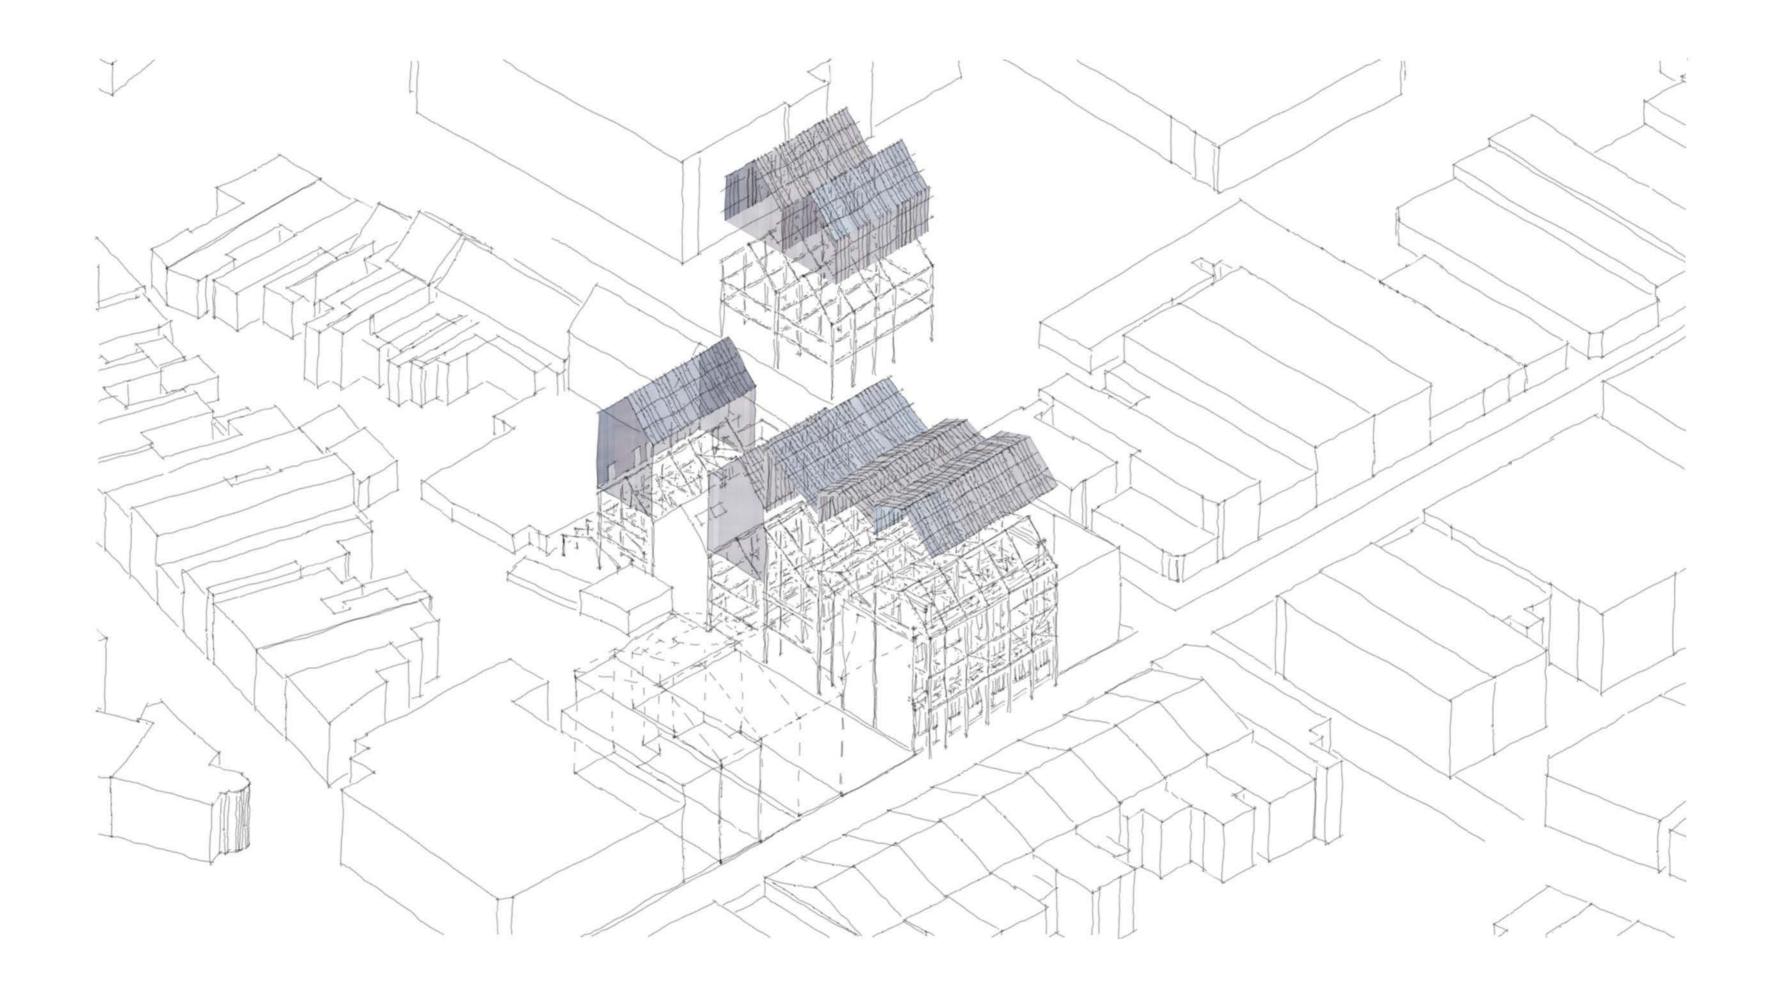

\_\_\_\_\_

\_\_\_\_\_

remove lean-to and repurpose steel frame

remove asbestos cladding from the clubhouse retain pre-cast concrete columns

remove central building repurpose broken bricks as benchtops and reuse whole bricks as planters repurpose slate as benchtops

remove postoffice roof reuse slate as benchtops and reuse wood as raised vegetable gardens

industrial style frame from repurposed steel

roofscape made from polycarbonate panels and aluminium frame

smoking house built within existing brick walls for minimum intervention

reinstate original orchard and repurpose carpark opposite site as greenspace