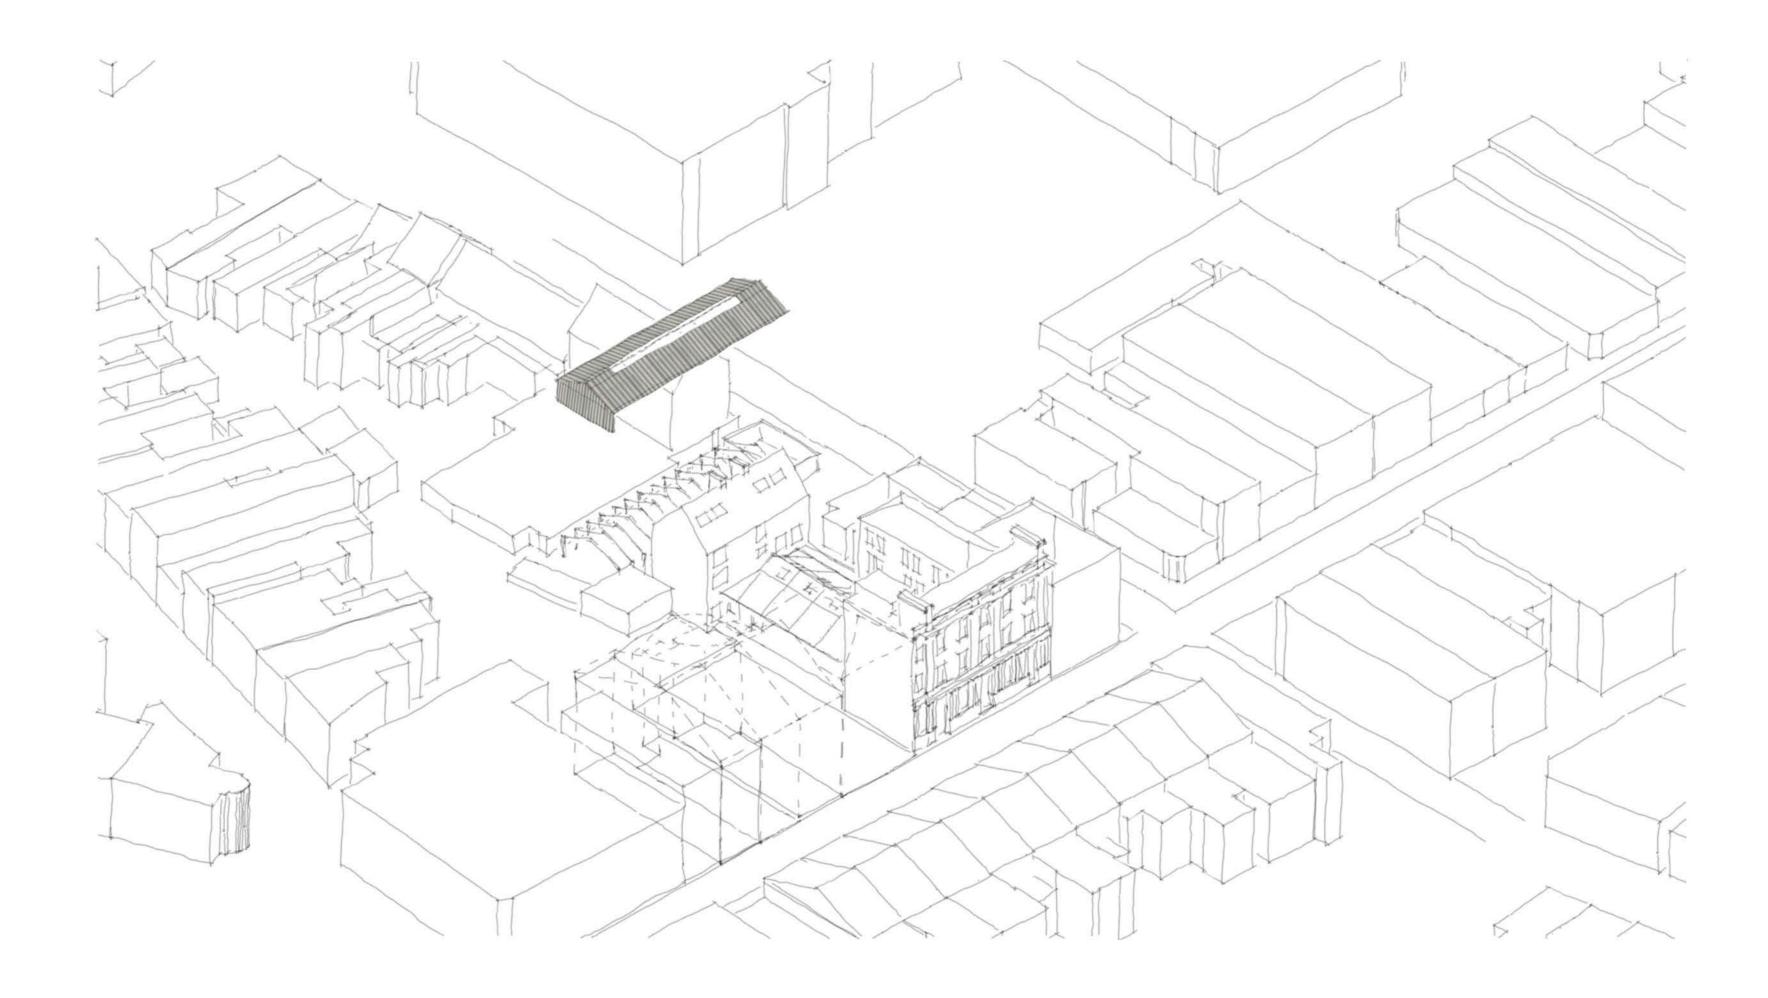

\_\_\_\_\_

\_\_\_\_\_

remove lean-to and repurpose steel frame

remove asbestos cladding from the clubhouse retain pre-cast concrete columns

remove central building repurpose broken bricks as benchtops and reuse whole bricks as planters repurpose slate as benchtops

remove postoffice roof reuse slate as benchtops and reuse wood as raised vegetable gardens

industrial style frame from repurposed steel

roofscape made from polycarbonate panels and aluminium frame

smoking house built within existing brick walls for minimum intervention

reinstate original orchard and repurpose carpark opposite site as greenspace