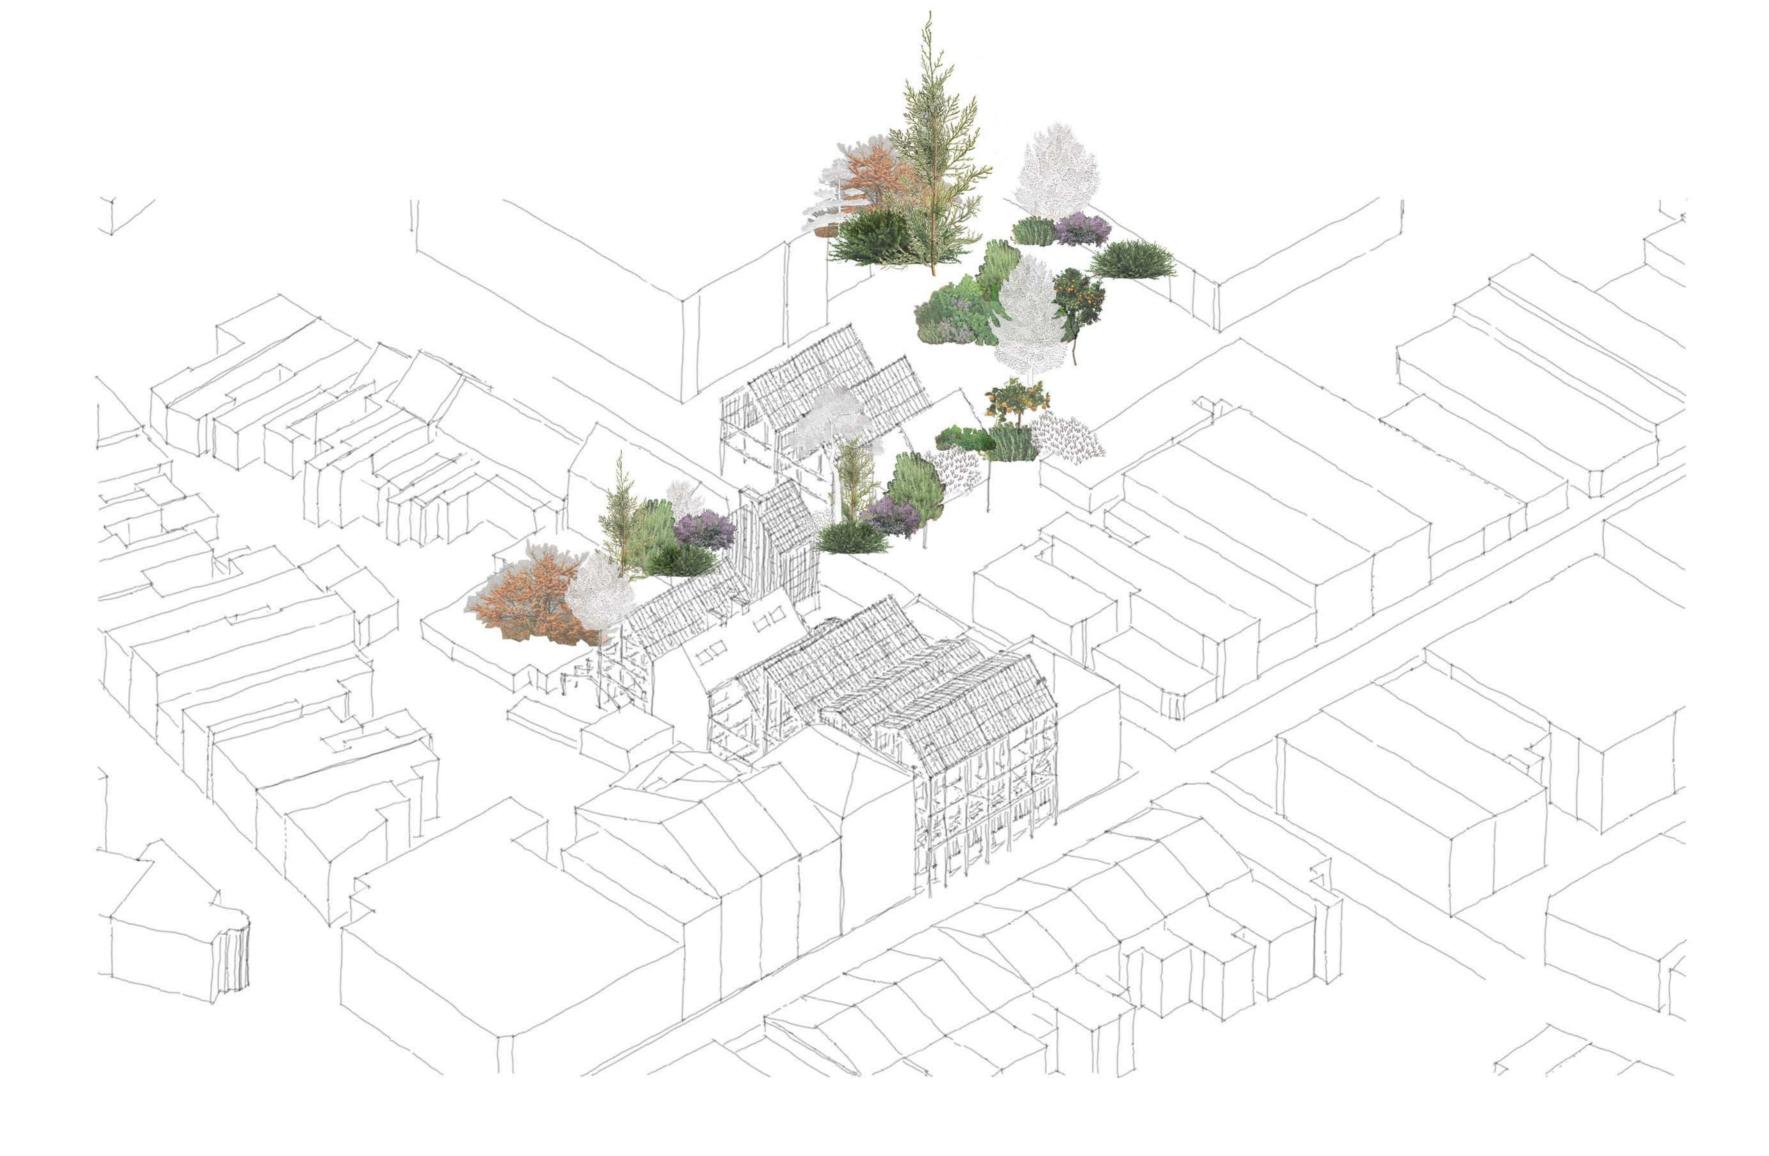

reinstate original orchard and repurpose carpark opposite site as greenspace

## surrey st

ground level

london road north

2 m

ground level

## surrey st

london road north

london road north

london road north

<sup>z</sup>

level 3

shorcuts

----