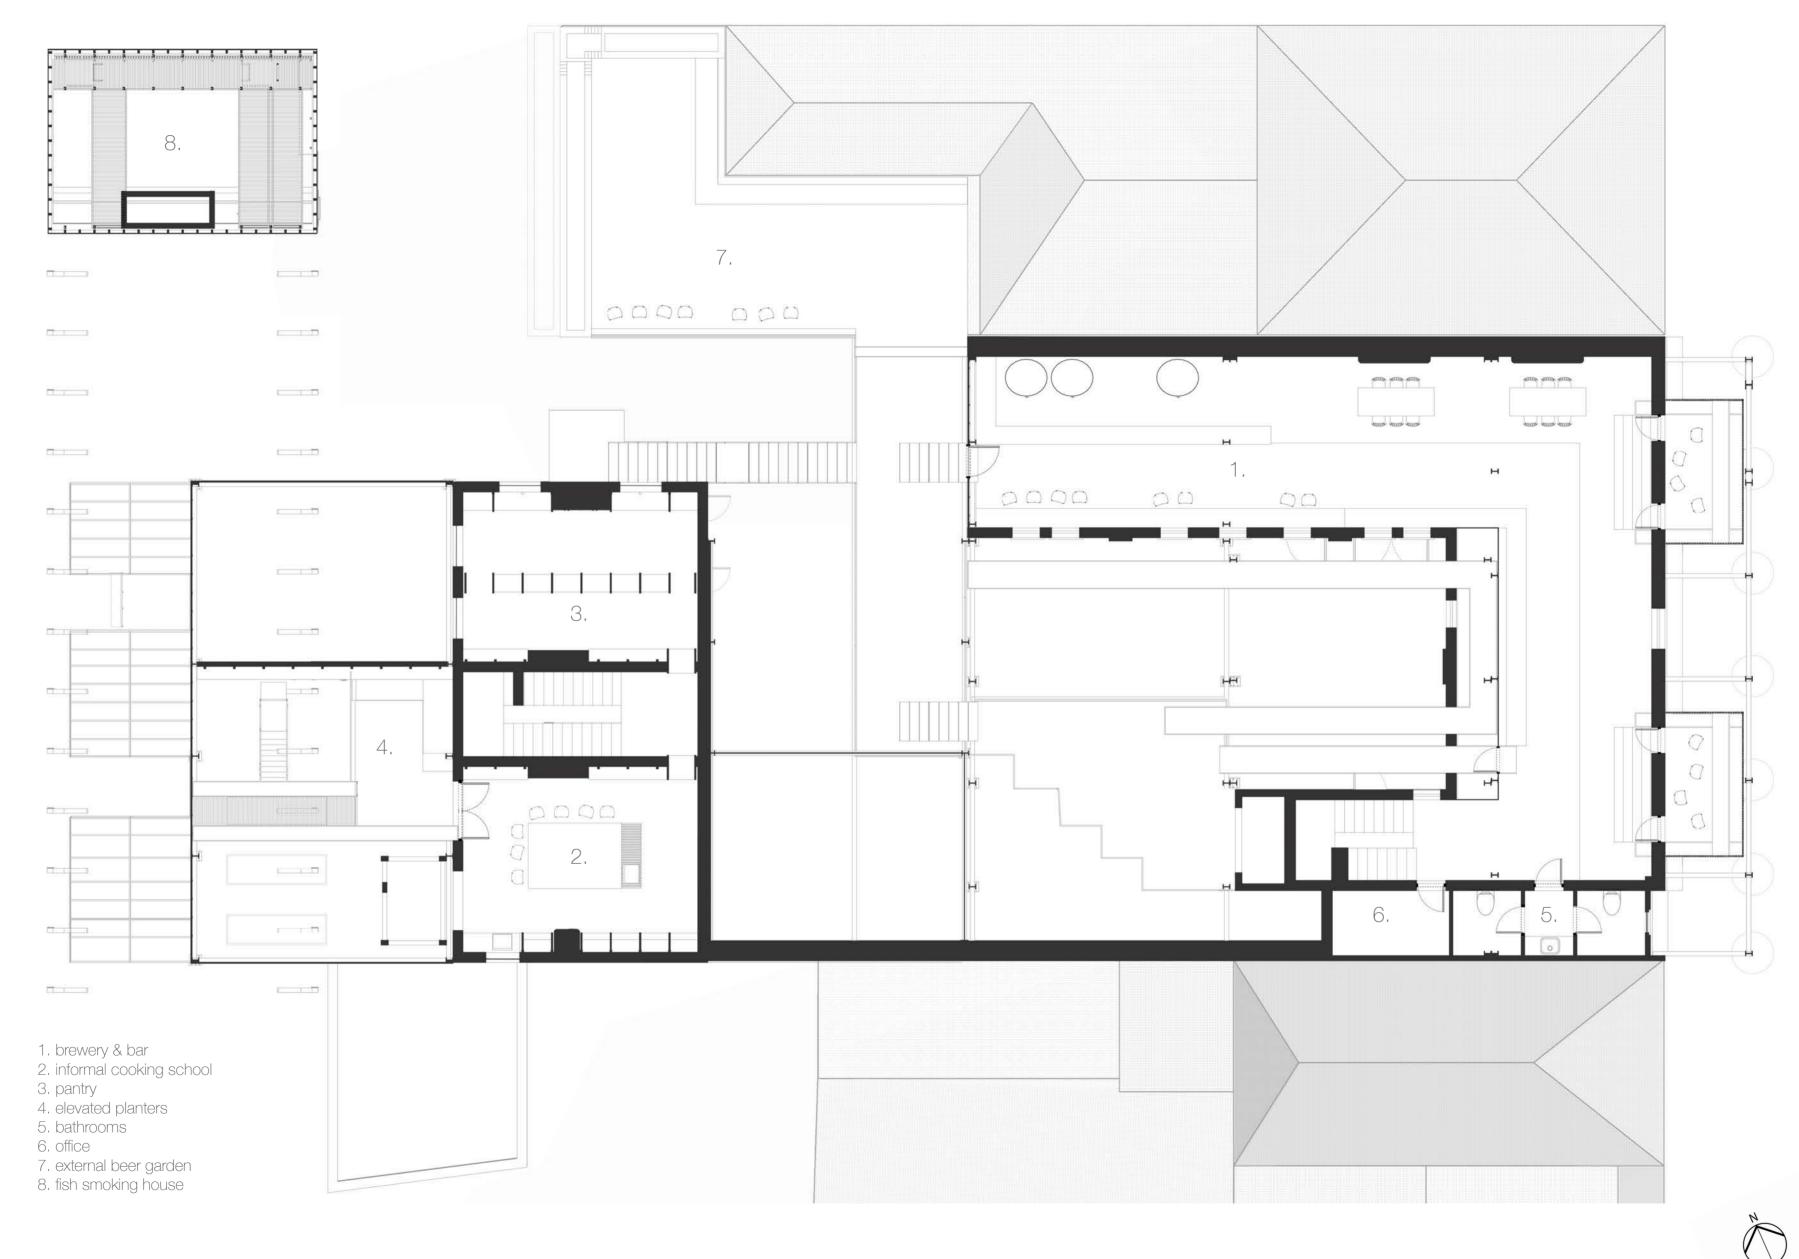

\_\_\_\_\_

\_\_\_\_\_

remove lean-to and repurpose steel frame

remove asbestos cladding from the clubhouse retain pre-cast concrete columns

remove central building repurpose broken bricks as benchtops and reuse whole bricks as planters repurpose slate as benchtops

remove postoffice roof reuse slate as benchtops and reuse wood as raised vegetable gardens

industrial style frame from repurposed steel

roofscape made from polycarbonate panels and aluminium frame

smoking house built within existing brick walls for minimum intervention

reinstate original orchard and repurpose carpark opposite site as greenspace

## surrey st

ground level

london road north

2 m

ground level