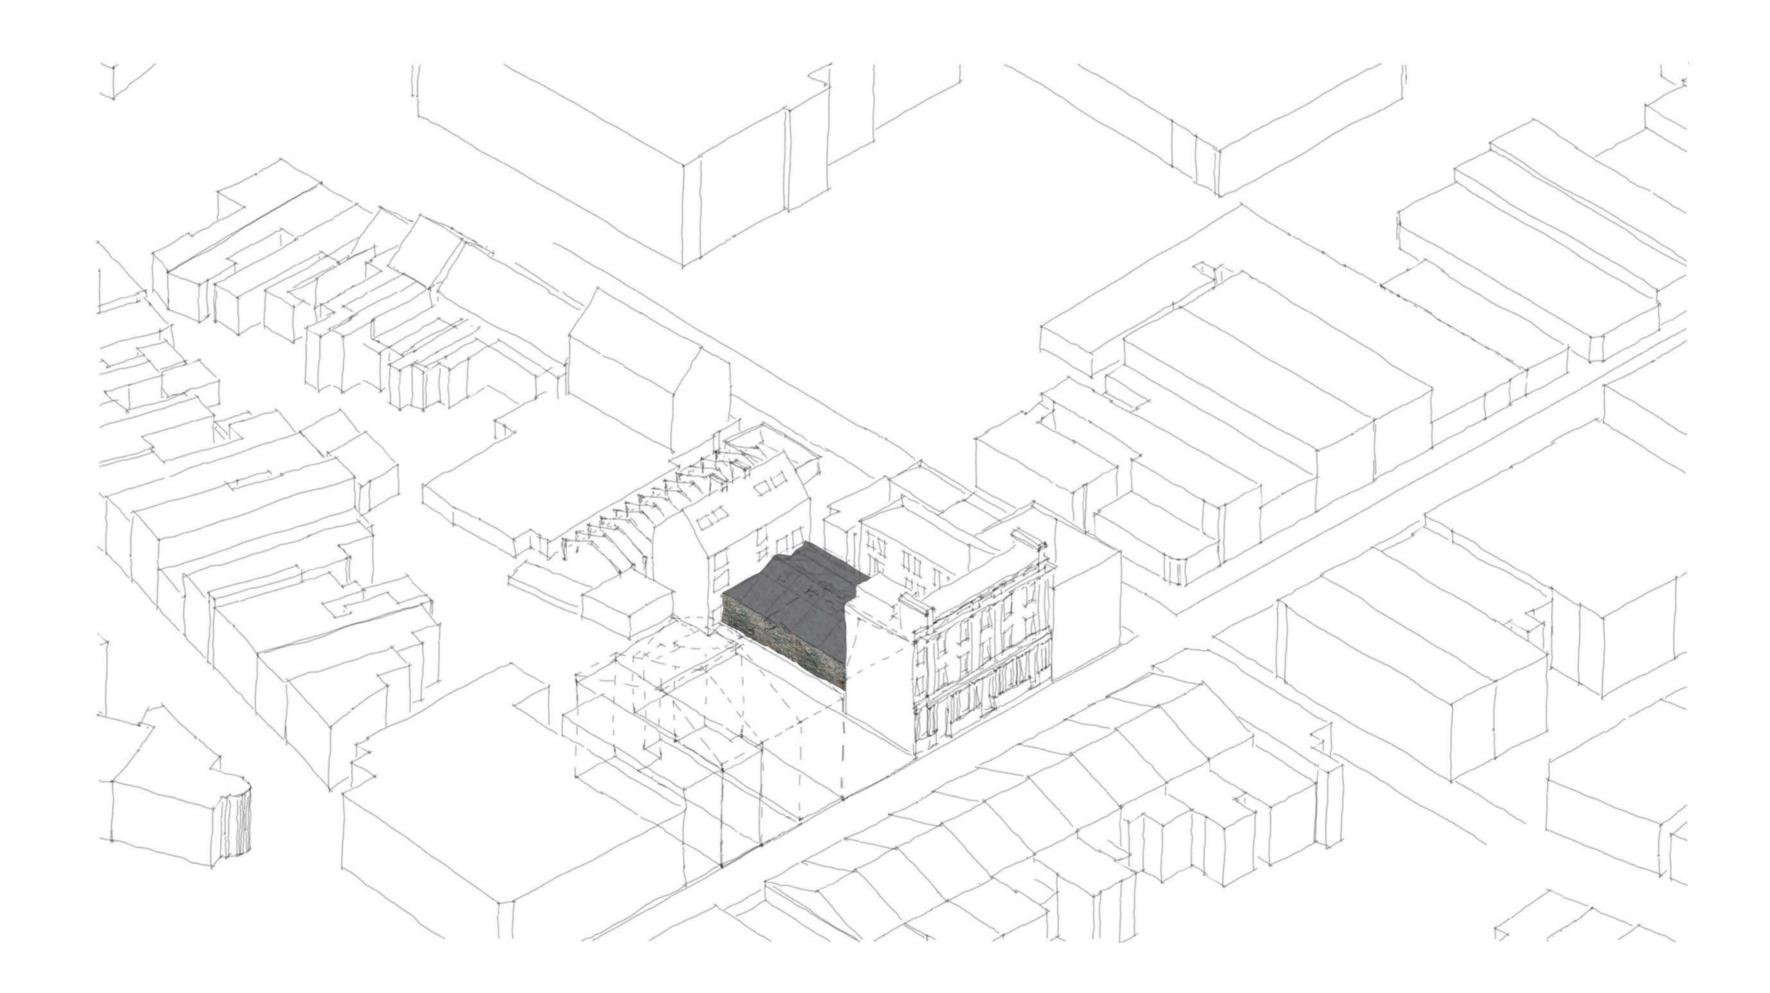

\_\_\_\_\_

\_\_\_\_\_

remove lean-to and repurpose steel frame

remove asbestos cladding from the clubhouse retain pre-cast concrete columns

remove central building repurpose broken bricks as benchtops and reuse whole bricks as planters repurpose slate as benchtops

remove postoffice roof reuse slate as benchtops and reuse wood as raised vegetable gardens

industrial style frame from repurposed steel

roofscape made from polycarbonate panels and aluminium frame

smoking house built within existing brick walls for minimum intervention

reinstate original orchard and repurpose carpark opposite site as greenspace