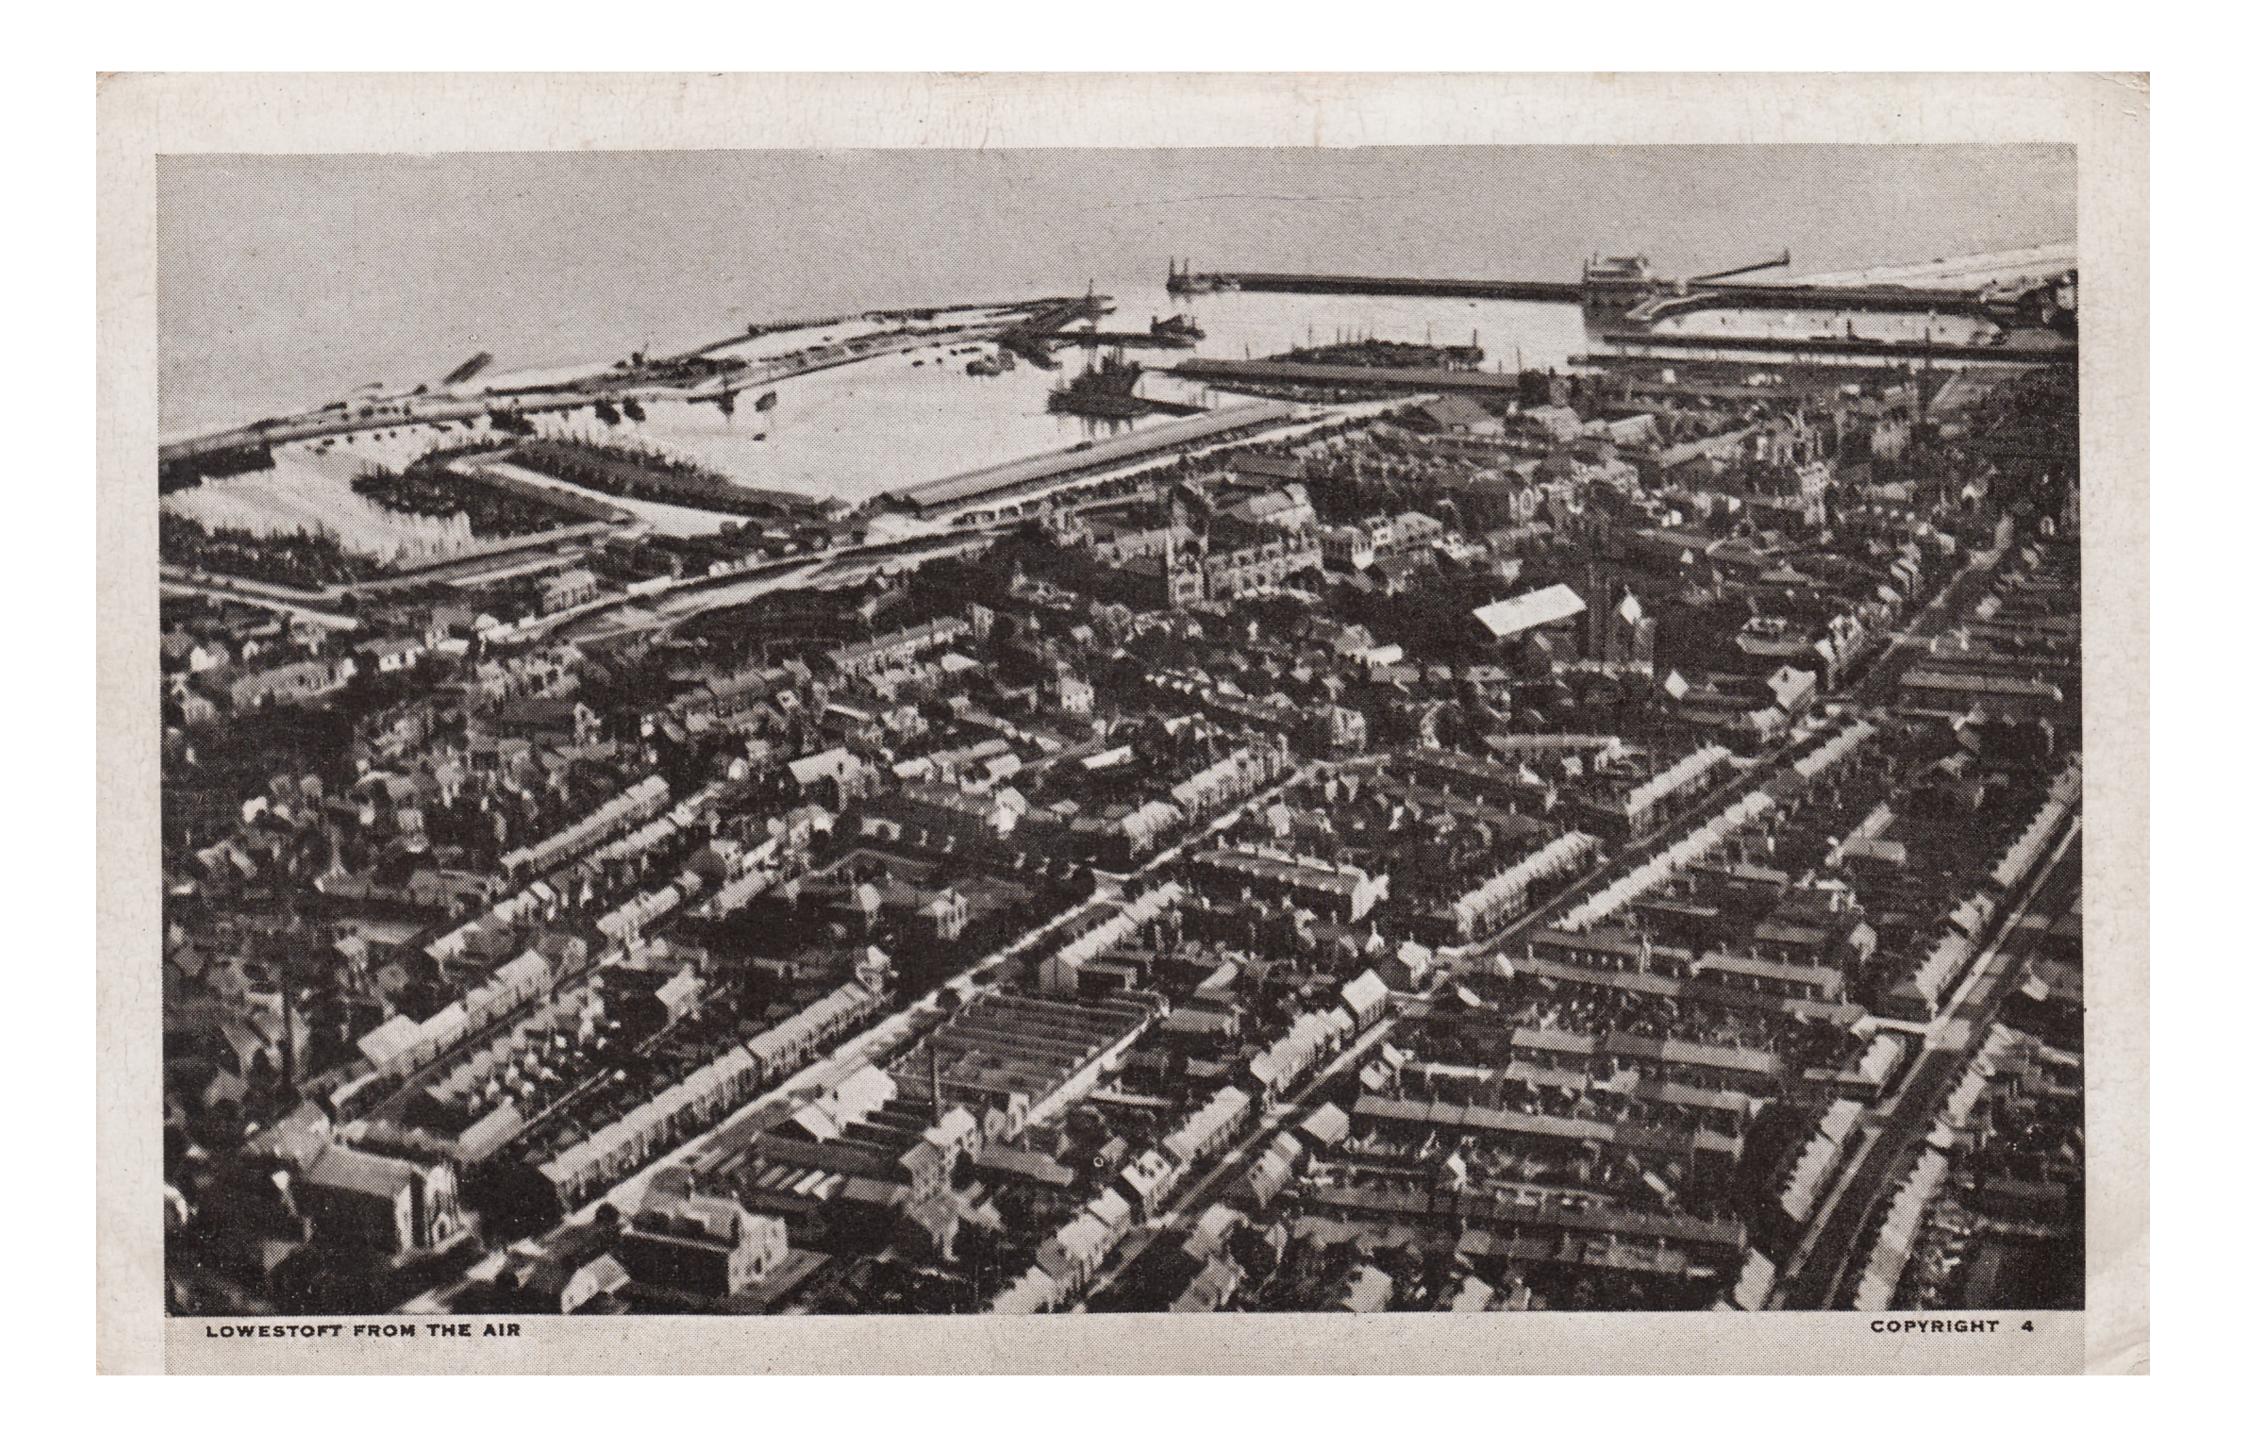

\_\_\_\_\_





















































\_\_\_\_\_





remove lean-to and repurpose steel frame









remove asbestos cladding from the clubhouse retain pre-cast concrete columns









remove central building repurpose broken bricks as benchtops and reuse whole bricks as planters repurpose slate as benchtops









remove postoffice roof reuse slate as benchtops and reuse wood as raised vegetable gardens









industrial style frame from repurposed steel









roofscape made from polycarbonate panels and aluminium frame

















smoking house built within existing brick walls for minimum intervention









reinstate original orchard and repurpose carpark opposite site as greenspace













## surrey st