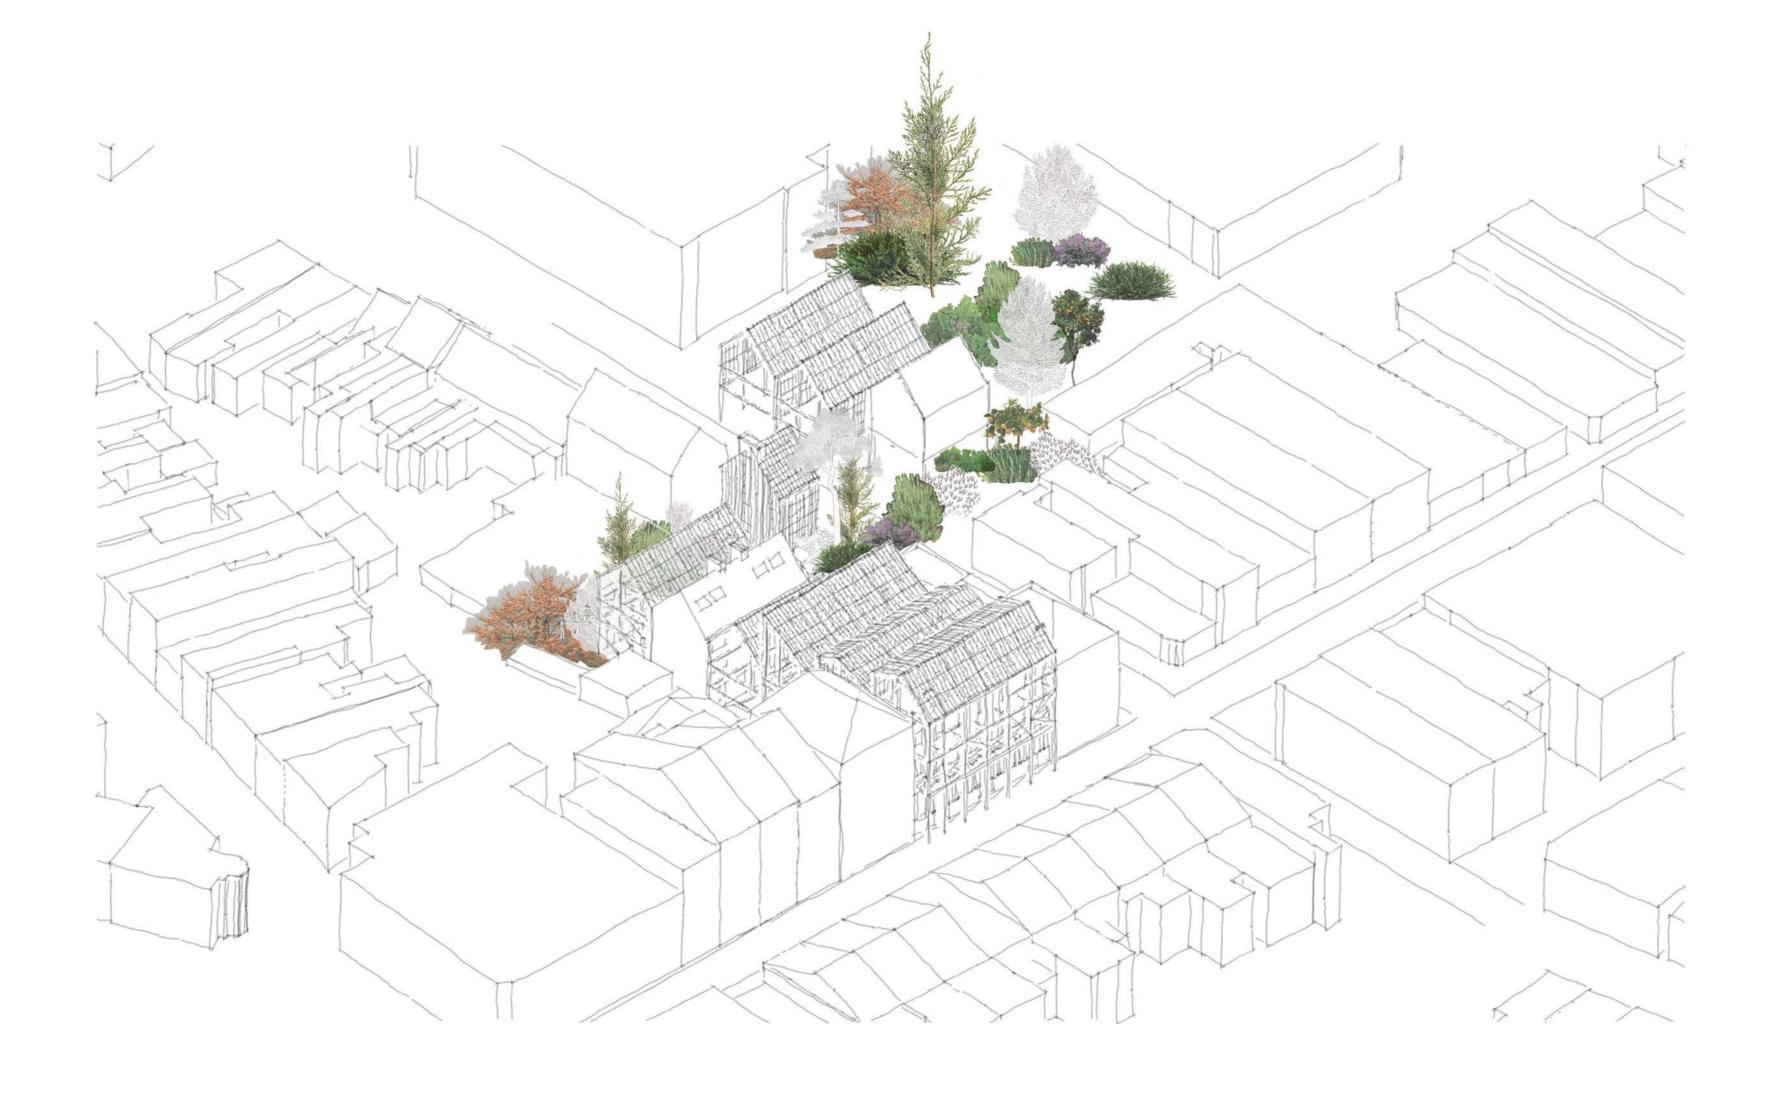

reinstate original orchard and repurpose carpark opposite site as greenspace

## surrey st

ground level

london road north

2 m

ground level

## surrey st

london road north

london road north

london road north

<sup>z</sup>

level 3

shorcuts

----