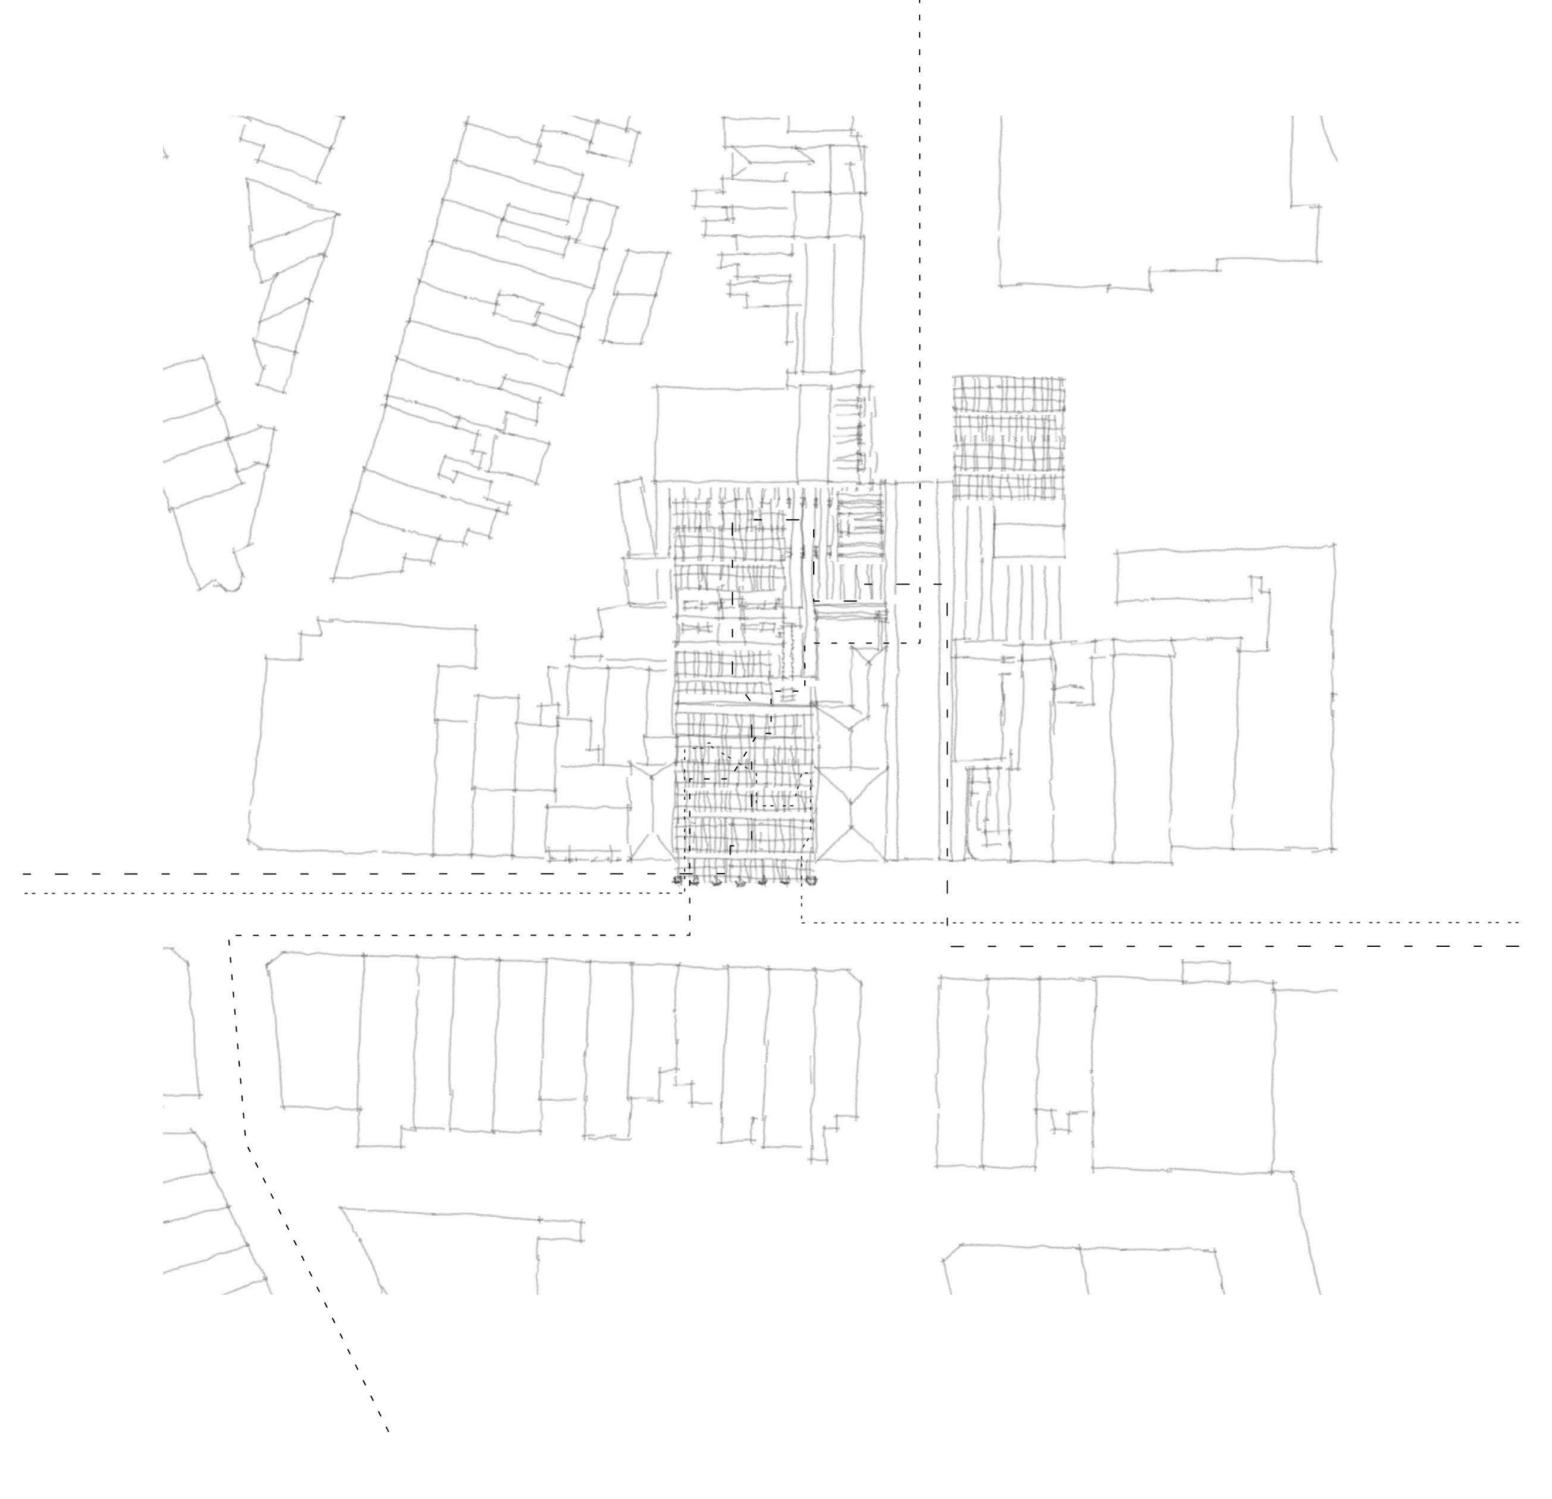

clubhouse retain pre-cast concrete columns









remove central building repurpose broken bricks as benchtops and reuse whole bricks as planters repurpose slate as benchtops









remove postoffice roof reuse slate as benchtops and reuse wood as raised vegetable gardens









industrial style frame from repurposed steel









roofscape made from polycarbonate panels and aluminium frame

















smoking house built within existing brick walls for minimum intervention









reinstate original orchard and repurpose carpark opposite site as greenspace













## surrey st





ground level

london road north

2 m



ground level

## surrey st





london road north









london road north







london road north

<sup>z</sup>





level 3













shorcuts











----