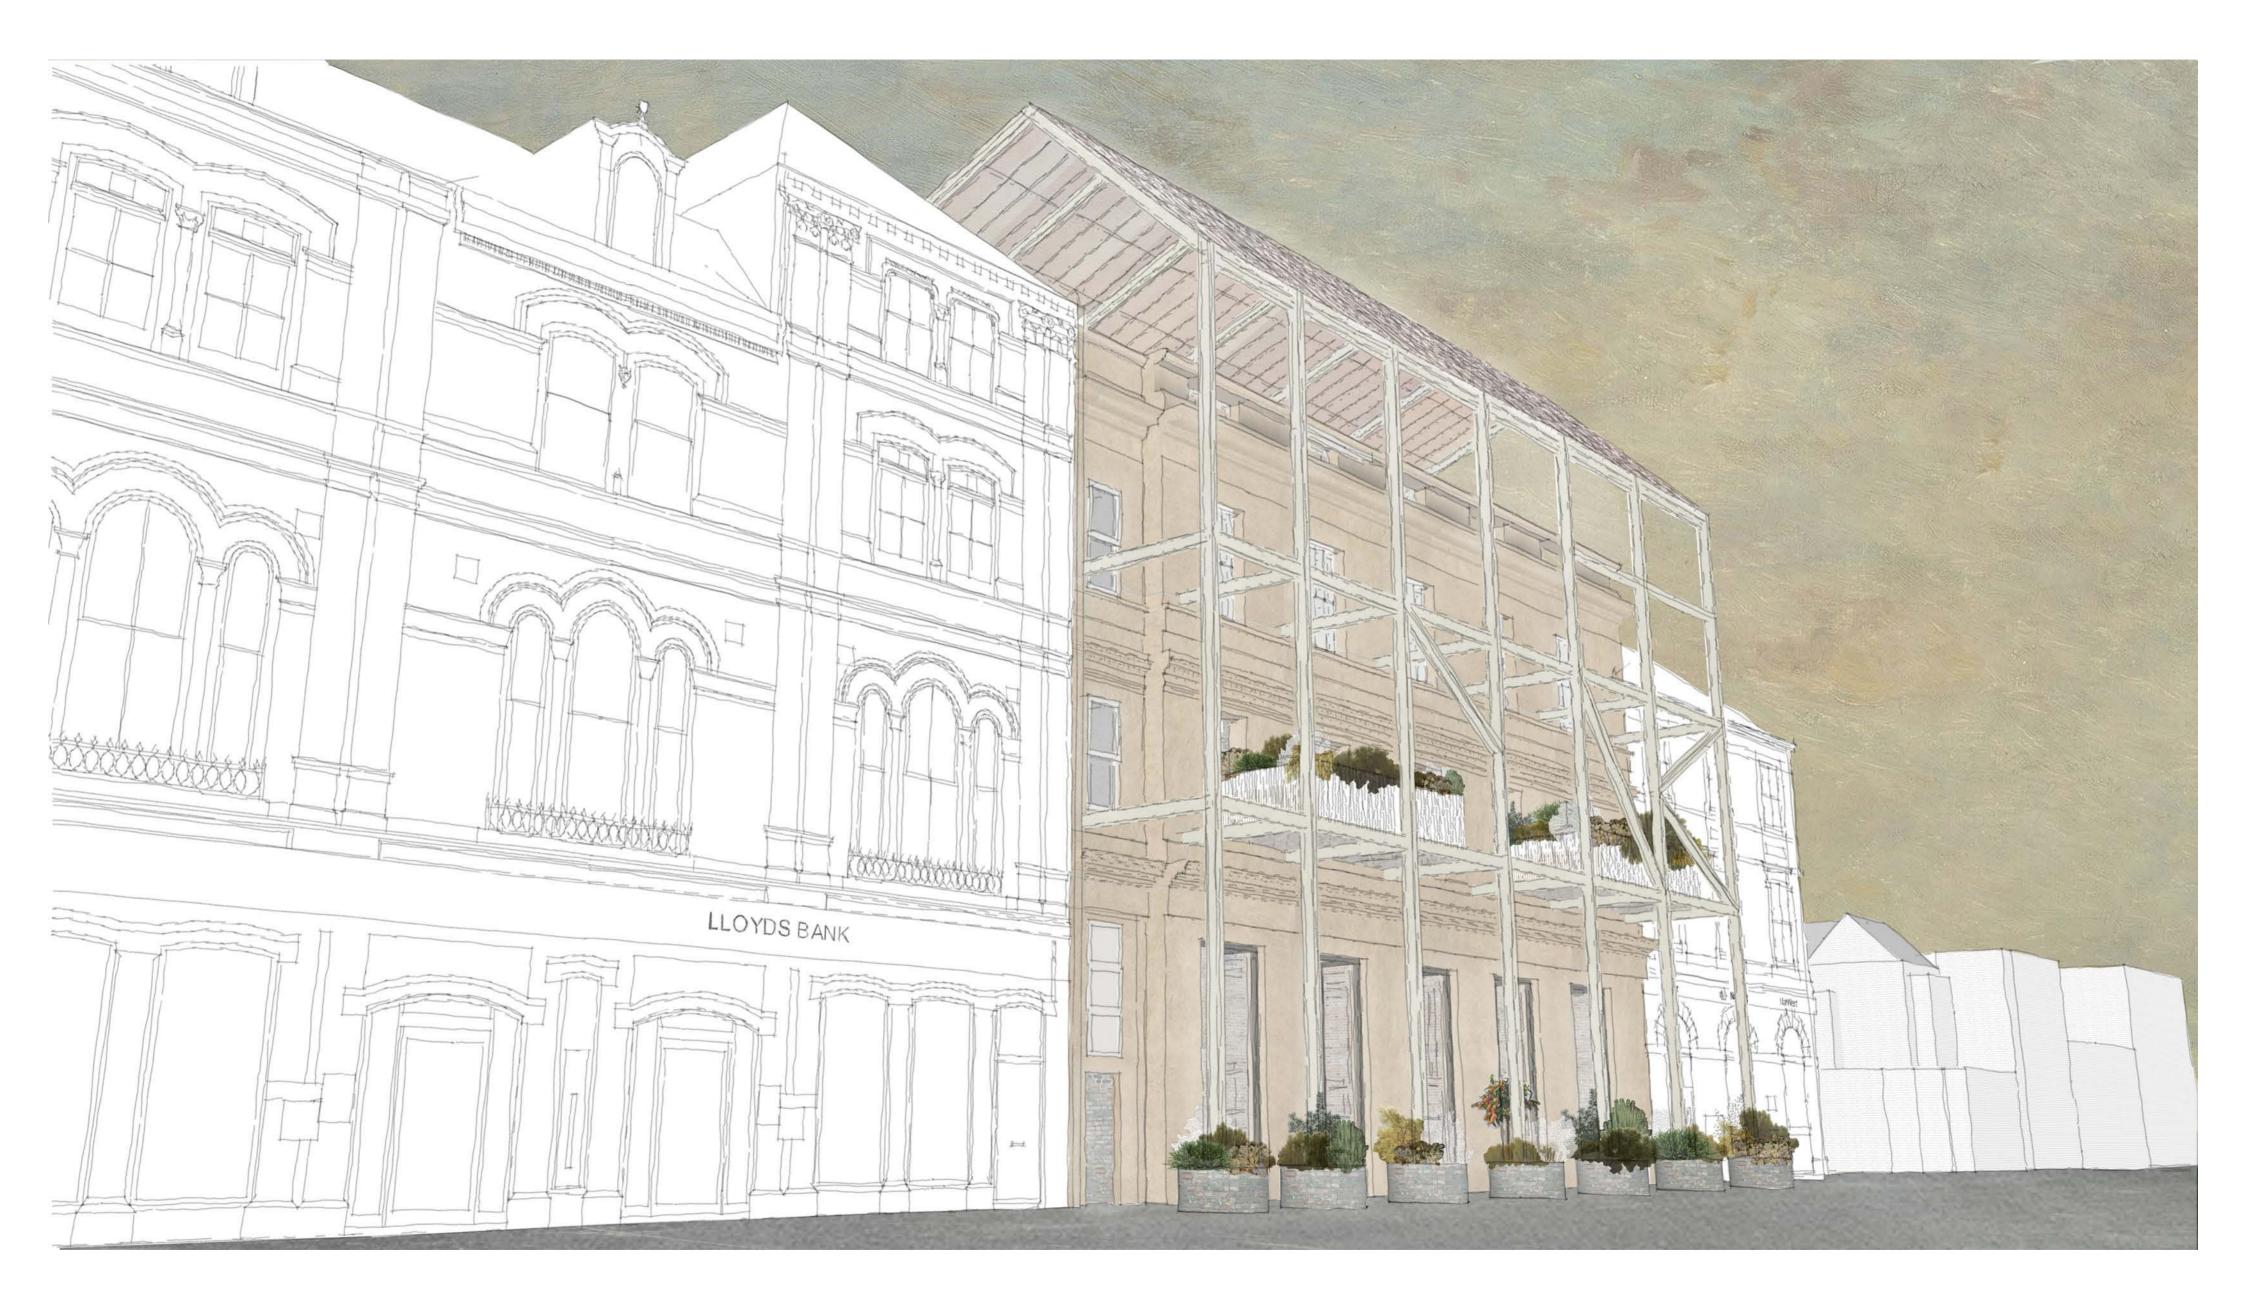

\_\_\_\_\_

\_\_\_\_\_

remove lean-to and repurpose steel frame

remove asbestos cladding from the clubhouse retain pre-cast concrete columns

remove central building repurpose broken bricks as benchtops and reuse whole bricks as planters repurpose slate as benchtops

remove postoffice roof reuse slate as benchtops and reuse wood as raised vegetable gardens

industrial style frame from repurposed steel

roofscape made from polycarbonate panels and aluminium frame

smoking house built within existing brick walls for minimum intervention