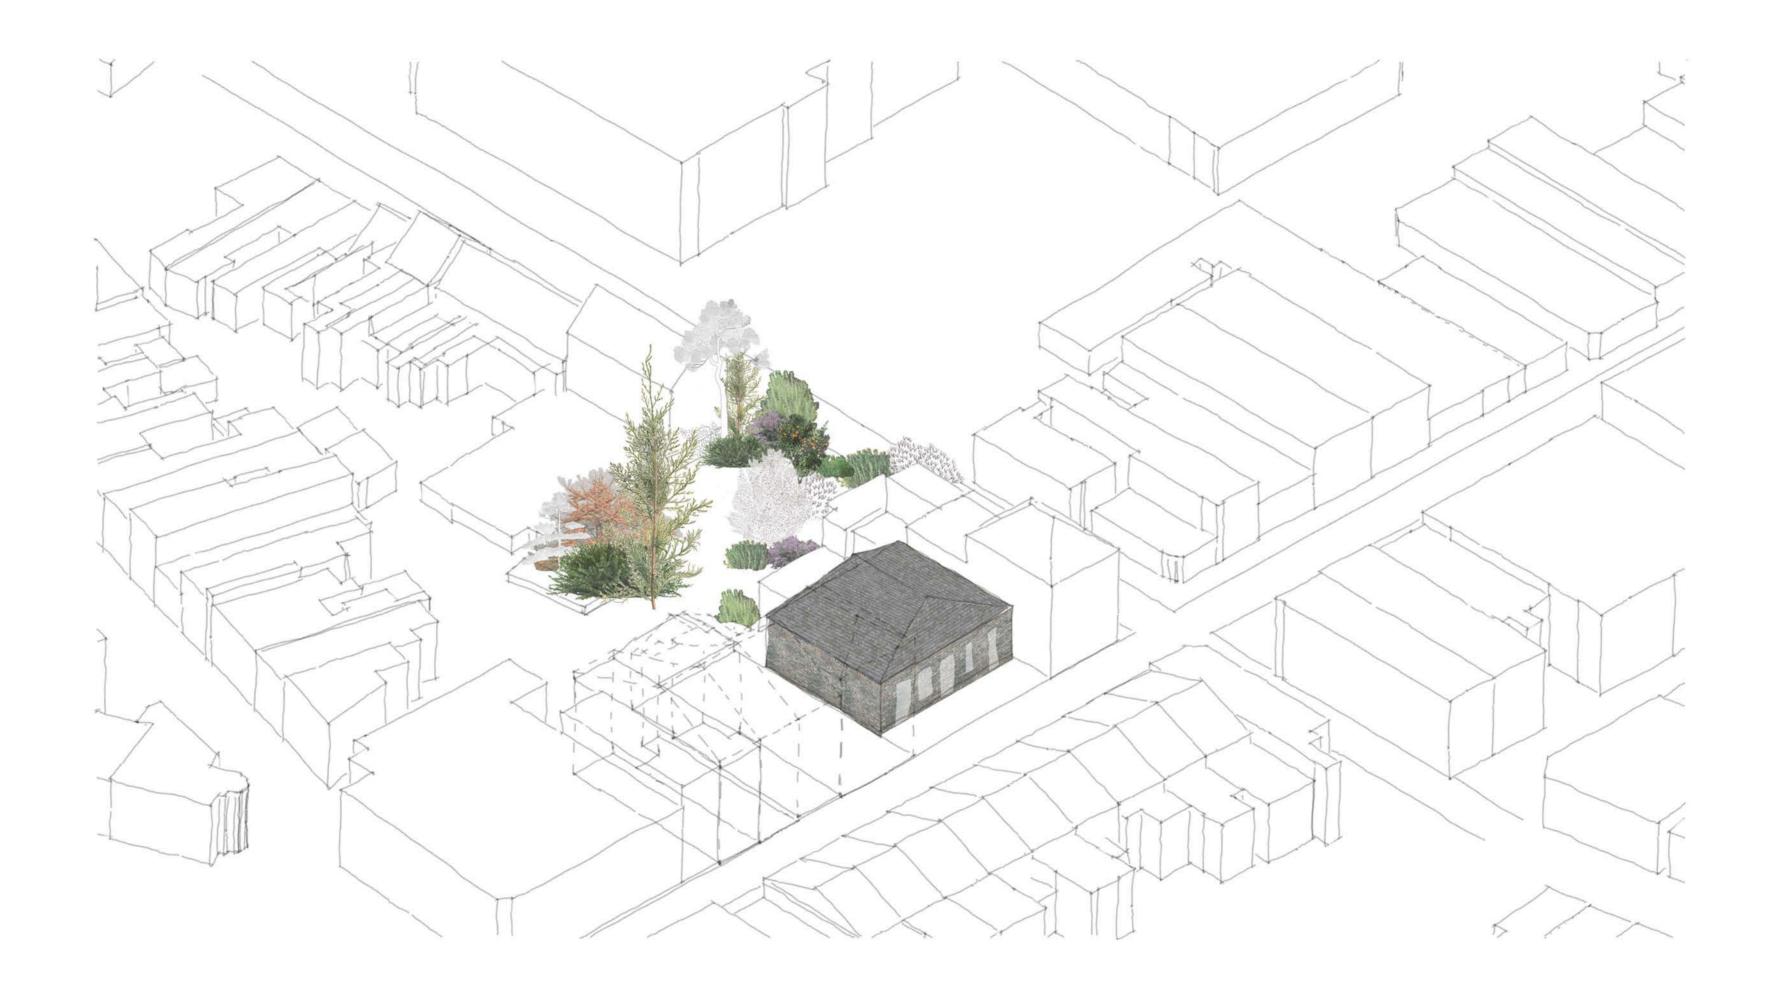

\_\_\_\_\_





















































\_\_\_\_\_





remove lean-to and repurpose steel frame









remove asbestos cladding from the clubhouse retain pre-cast concrete columns









remove central building repurpose broken bricks as benchtops and reuse whole bricks as planters repurpose slate as benchtops









remove postoffice roof reuse slate as benchtops and reuse wood as raised vegetable gardens









industrial style frame from repurposed steel









roofscape made from polycarbonate panels and aluminium frame

















smoking house built within existing brick walls for minimum intervention









reinstate original orchard and repurpose carpark opposite site as greenspace













## surrey st





ground lev