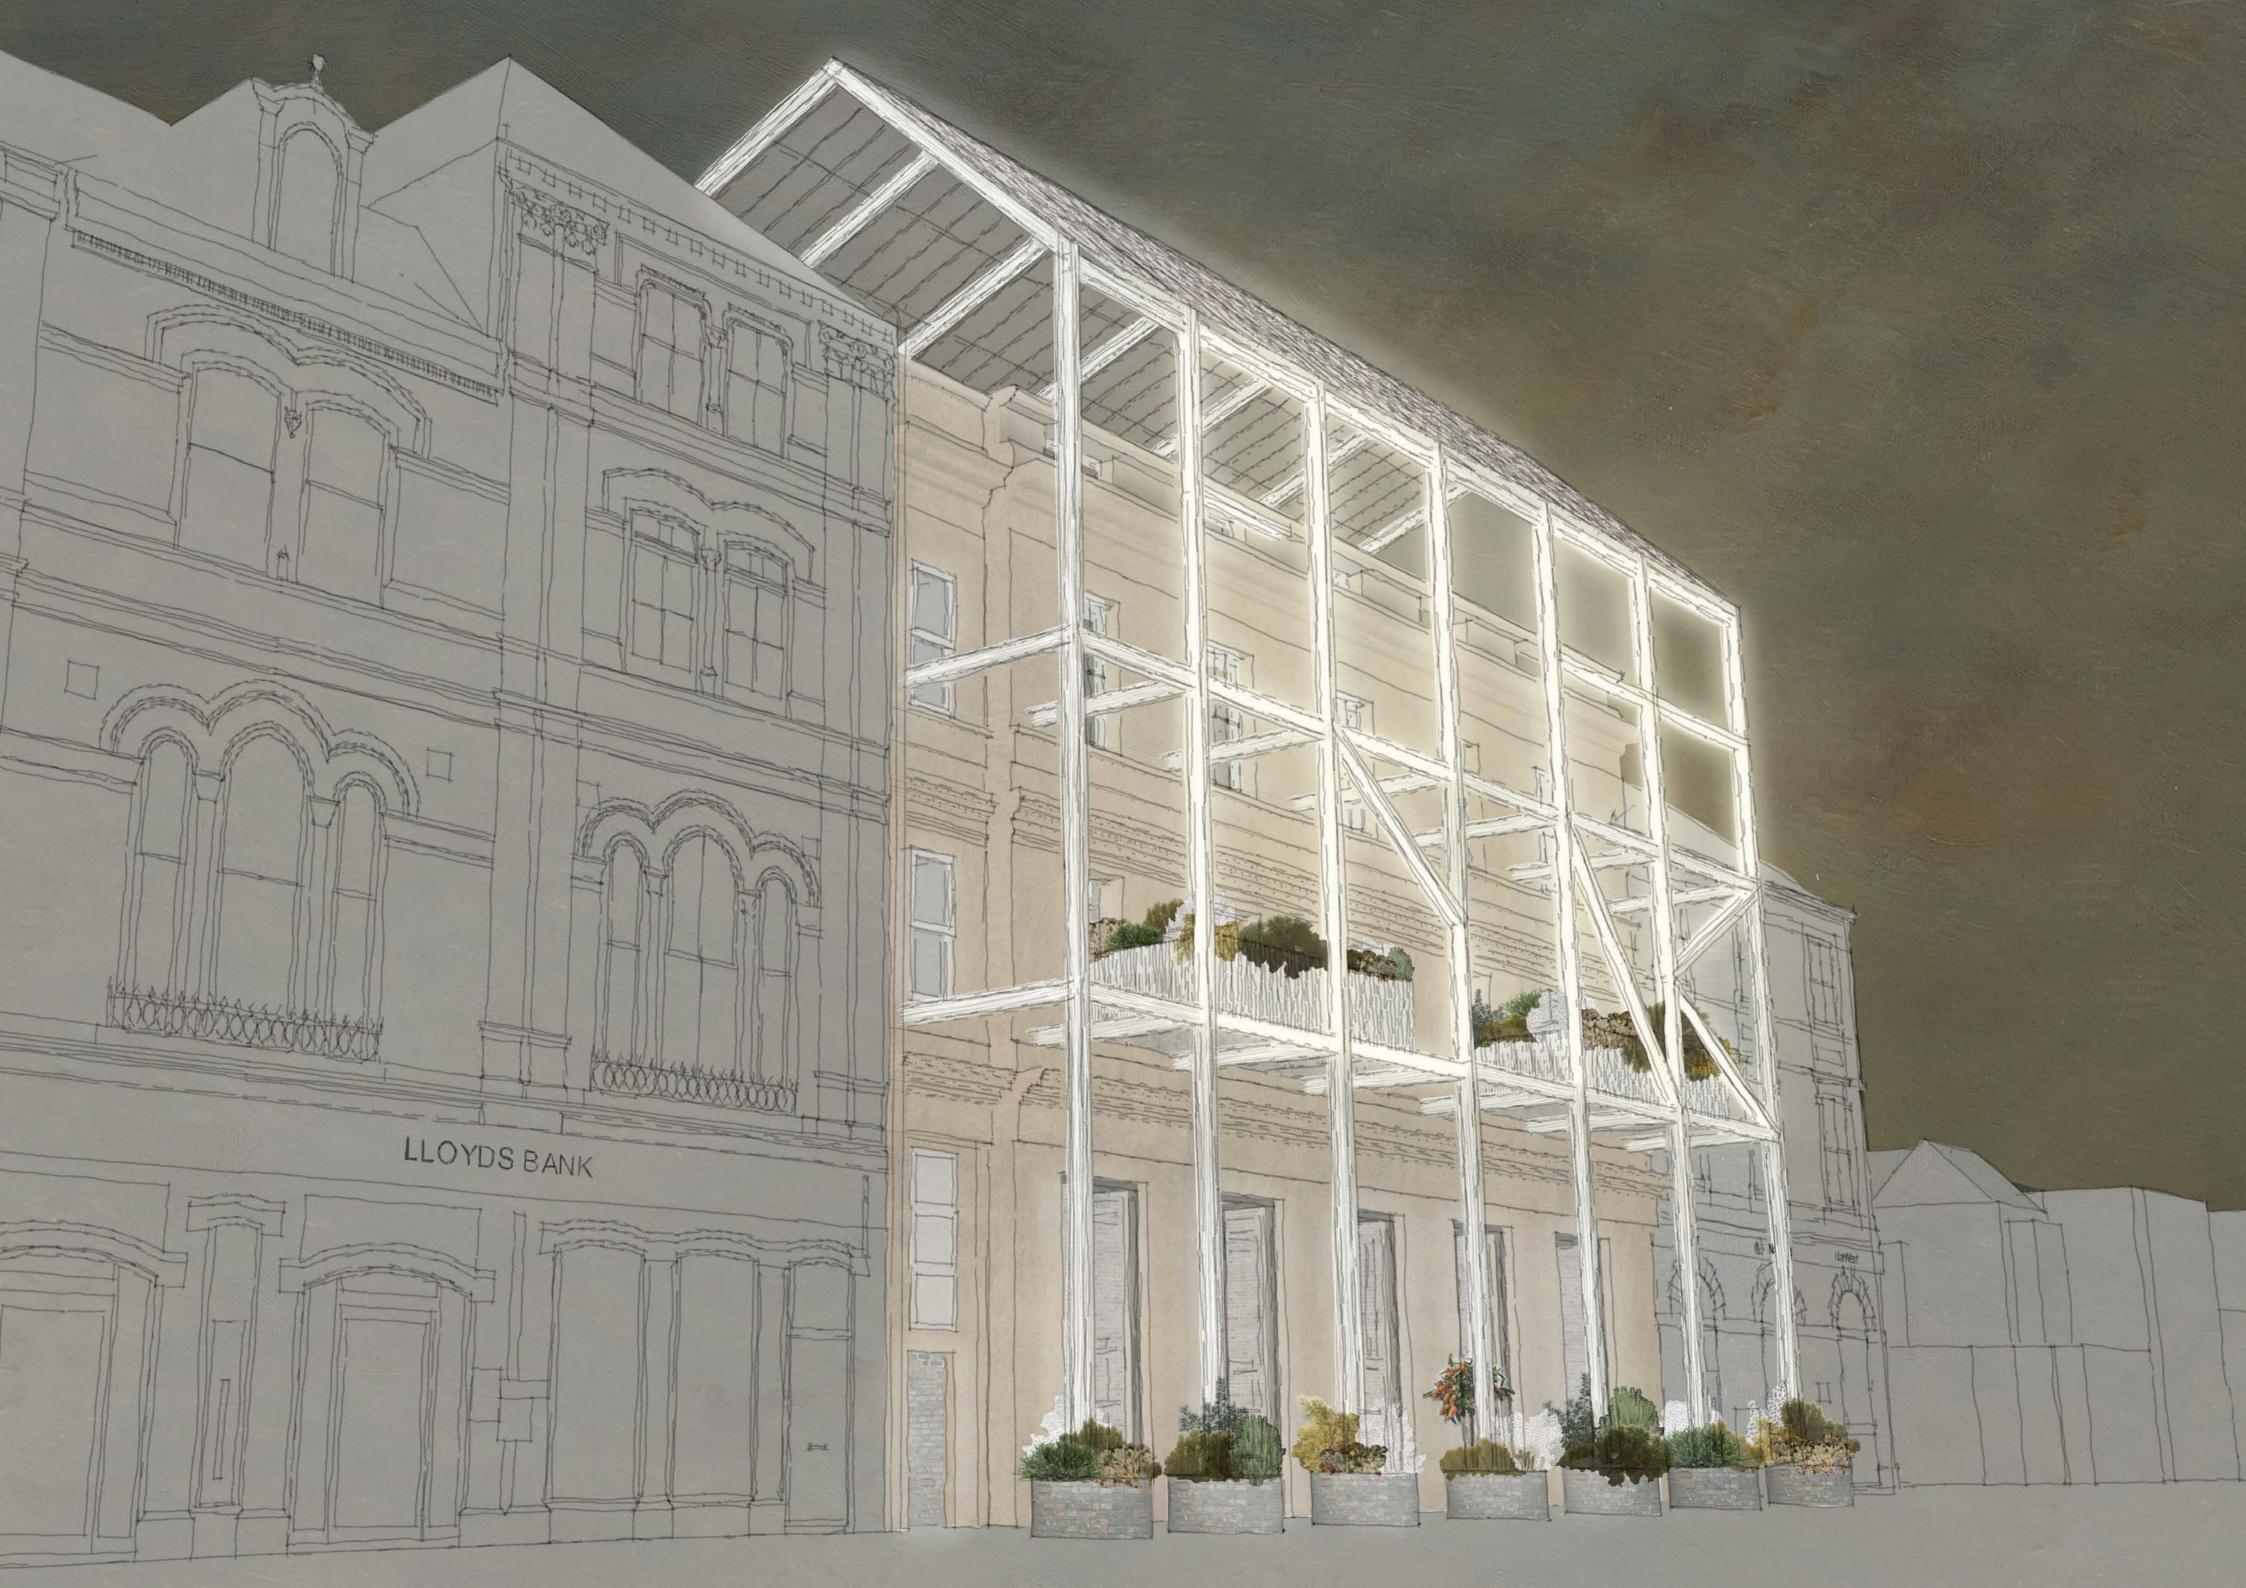

\_\_\_\_\_

\_\_\_\_\_

remove lean-to and repurpose steel frame

remove asbestos cladding from the clubhouse retain pre-cast concrete columns

remove central building repurpose broken bricks as benchtops and reuse whole bricks as planters repurpose slate as benchtops

remove postoffice roof reuse slate as benchtops and reuse wood as raised vegetable gardens

industrial style frame from repurposed steel

roofscape made from polycarbonate panels and aluminium frame

smoking house built within existing brick walls for minimum intervention

reinstate original orchard and repurpose carpark opposite site as greenspace