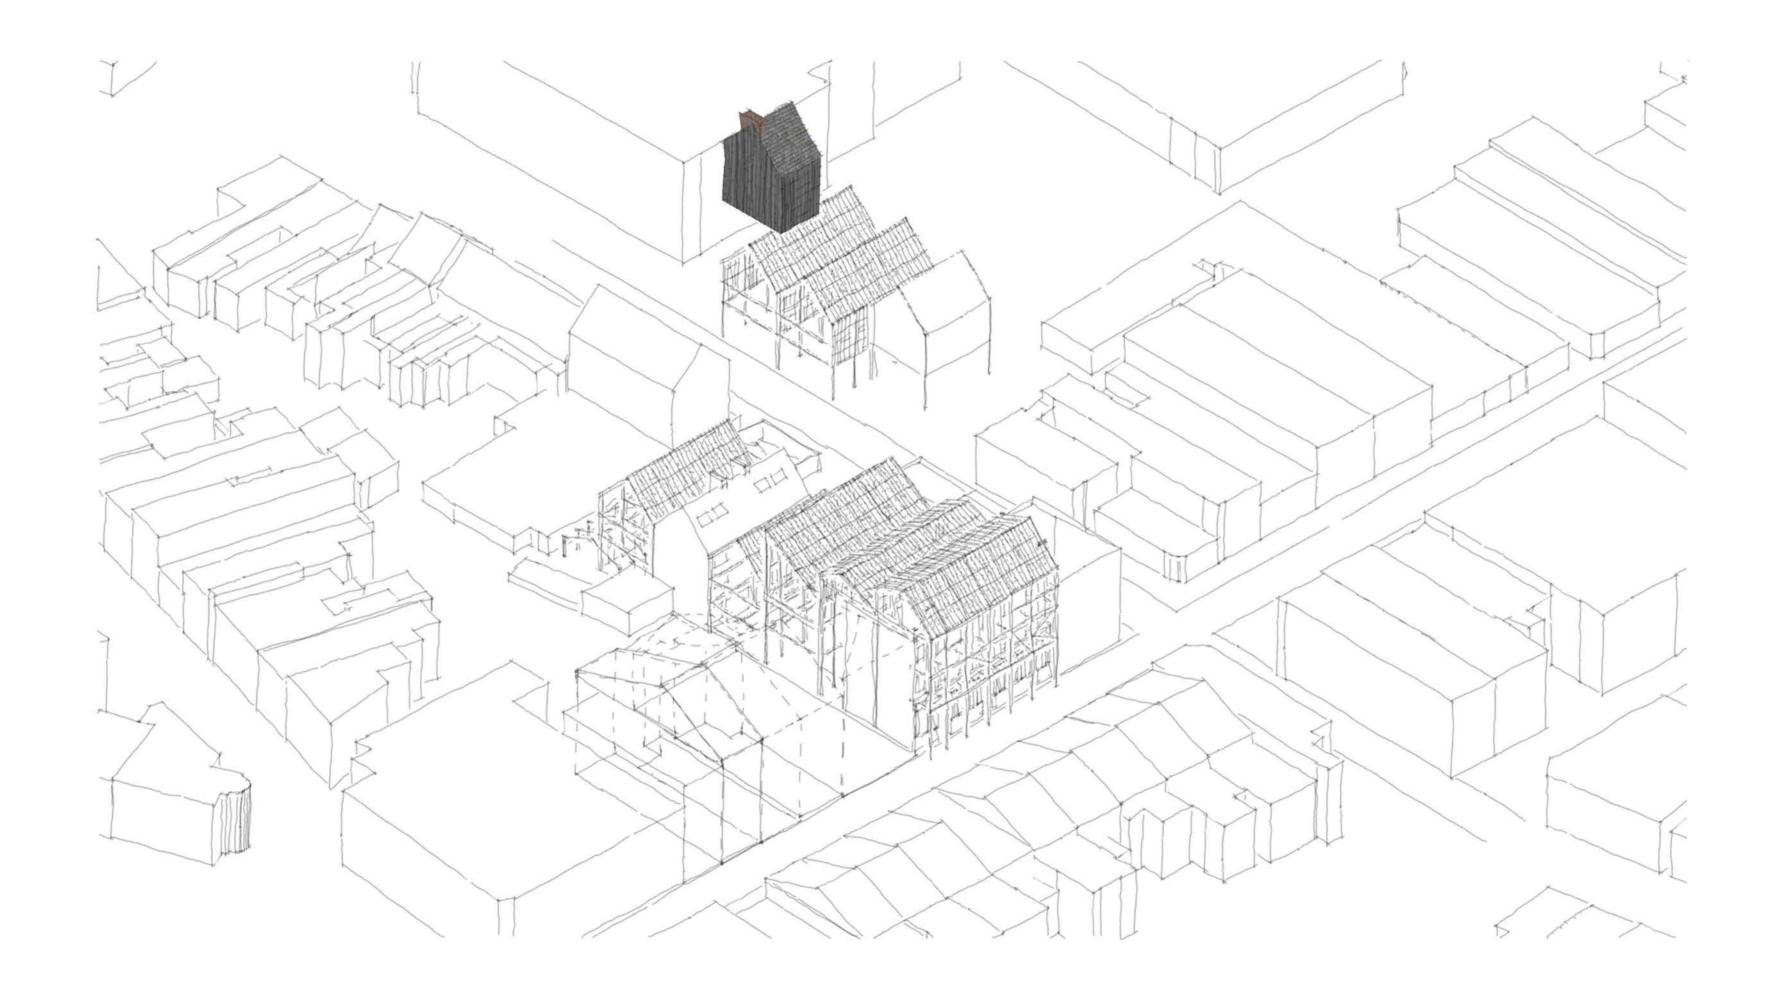

\_\_\_\_\_

\_\_\_\_\_

remove lean-to and repurpose steel frame

remove asbestos cladding from the clubhouse retain pre-cast concrete columns

remove central building repurpose broken bricks as benchtops and reuse whole bricks as planters repurpose slate as benchtops

remove postoffice roof reuse slate as benchtops and reuse wood as raised vegetable gardens

industrial style frame from repurposed steel

roofscape made from polycarbonate panels and aluminium frame

smoking house built within existing brick walls for minimum intervention

reinstate original orchard and repurpose carpark opposite site as greenspace