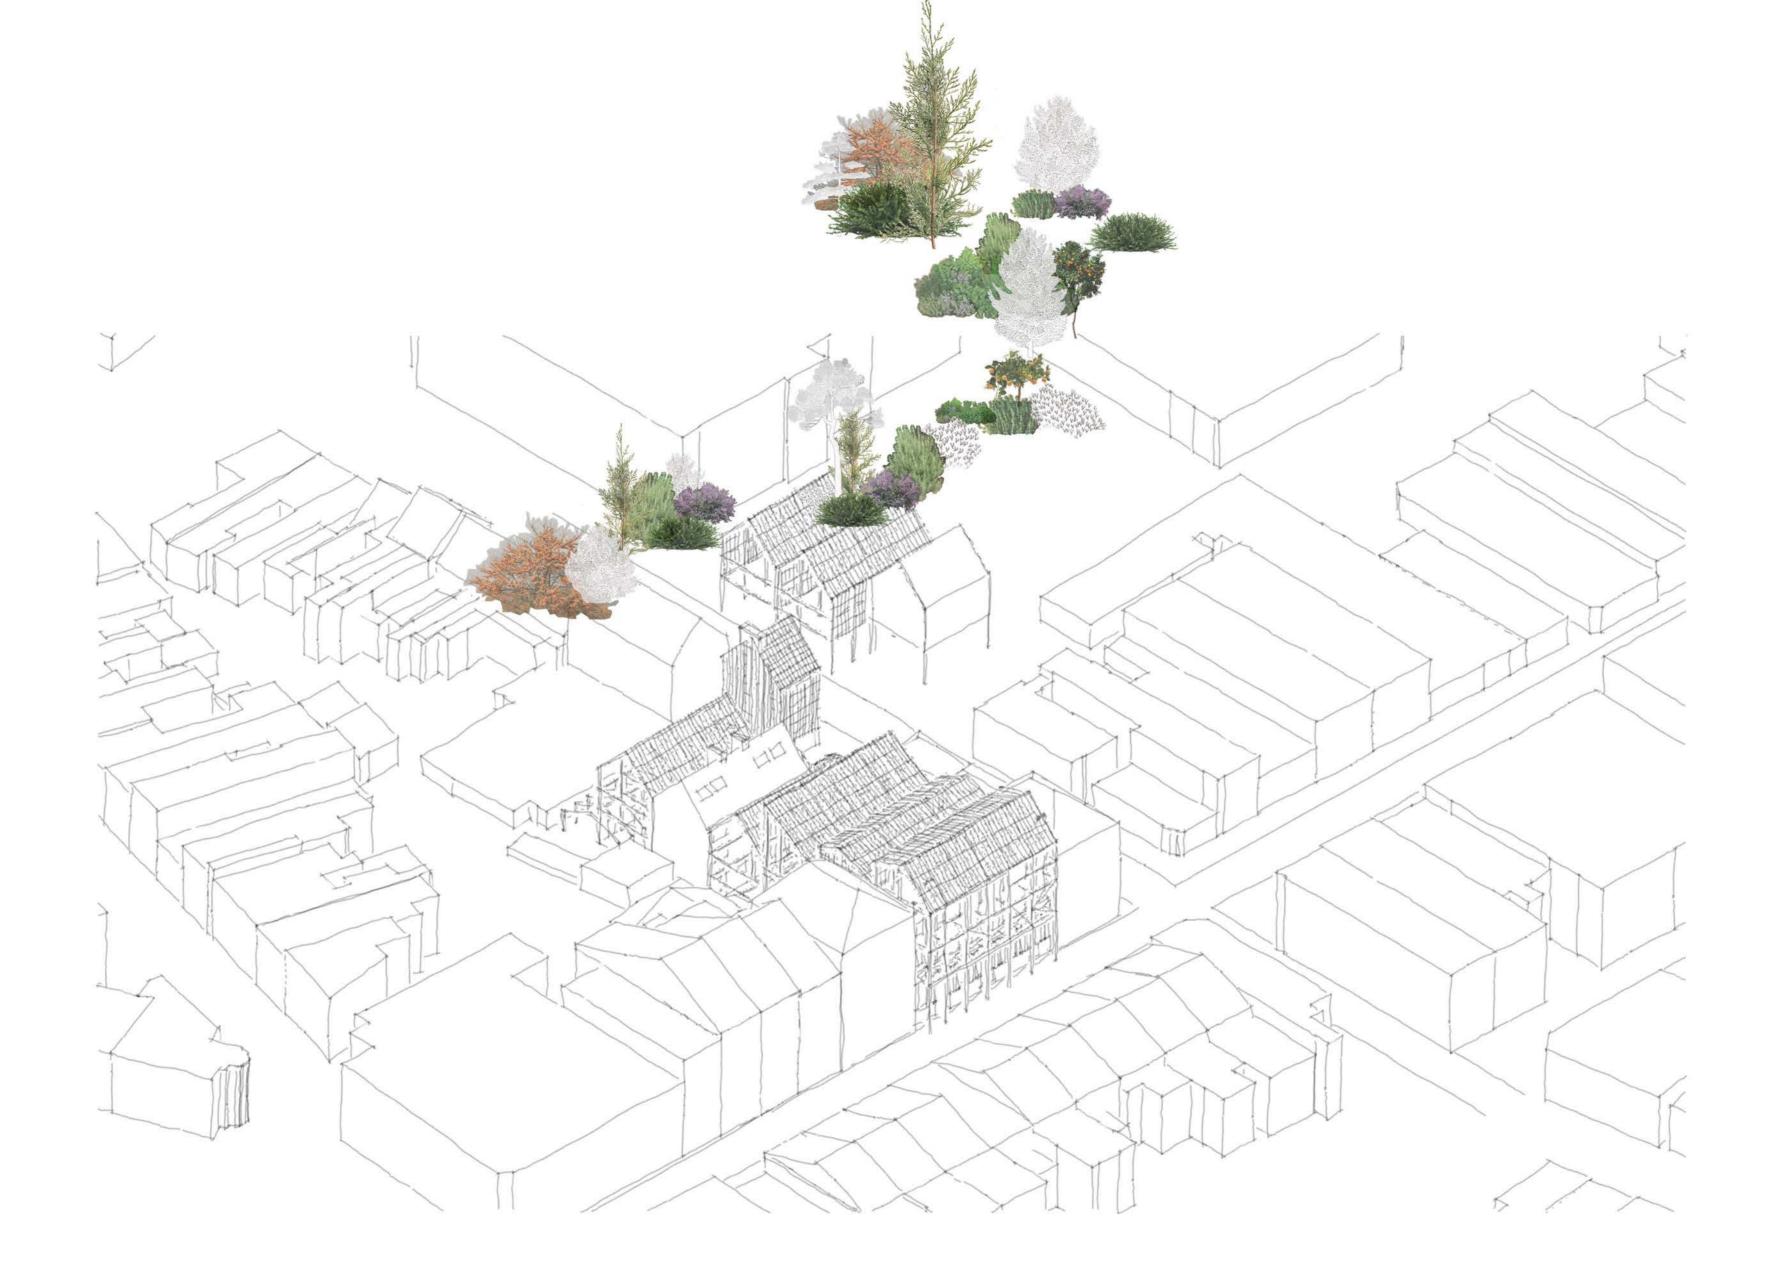

\_\_\_\_\_





















































\_\_\_\_\_





remove lean-to and repurpose steel frame









remove asbestos cladding from the clubhouse retain pre-cast concrete columns









remove central building repurpose broken bricks as benchtops and reuse whole bricks as planters repurpose slate as benchtops









remove postoffice roof reuse slate as benchtops and reuse wood as raised vegetable gardens









industrial style frame from repurposed steel









roofscape made from polycarbonate panels and aluminium frame

















smoking house built within existing brick walls for minimum intervention









reinstate original orchard and repurpose carpark opposite site as greenspace













## surrey st





ground level

london road north

2 m



ground level

## surrey st





london road north









london road north







london road north

<sup>z</sup>





level 3













shorcuts











----