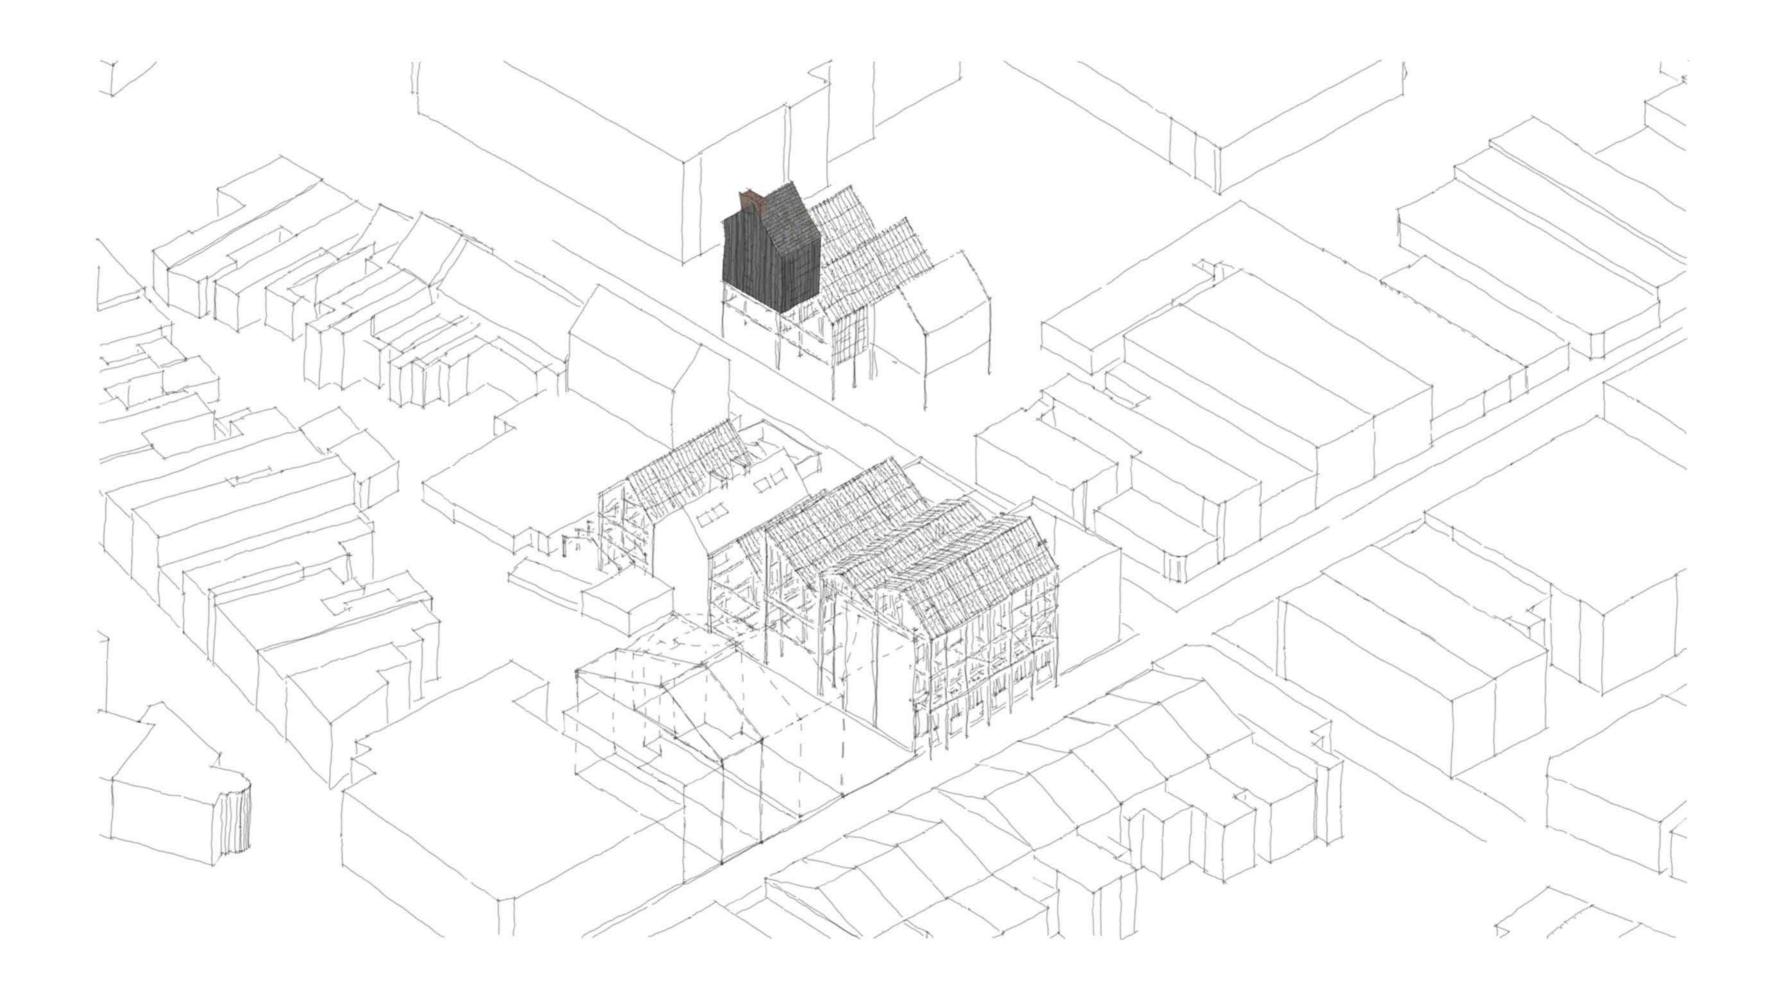

\_\_\_\_\_

\_\_\_\_\_

remove lean-to and repurpose steel frame

remove asbestos cladding from the clubhouse retain pre-cast concrete columns

remove central building repurpose broken bricks as benchtops and reuse whole bricks as planters repurpose slate as benchtops

remove postoffice roof reuse slate as benchtops and reuse wood as raised vegetable gardens

industrial style frame from repurposed steel

roofscape made from polycarbonate panels and aluminium frame

smoking house built within existing brick walls for minimum intervention

reinstate original orchard and repurpose carpark opposite site as greenspace