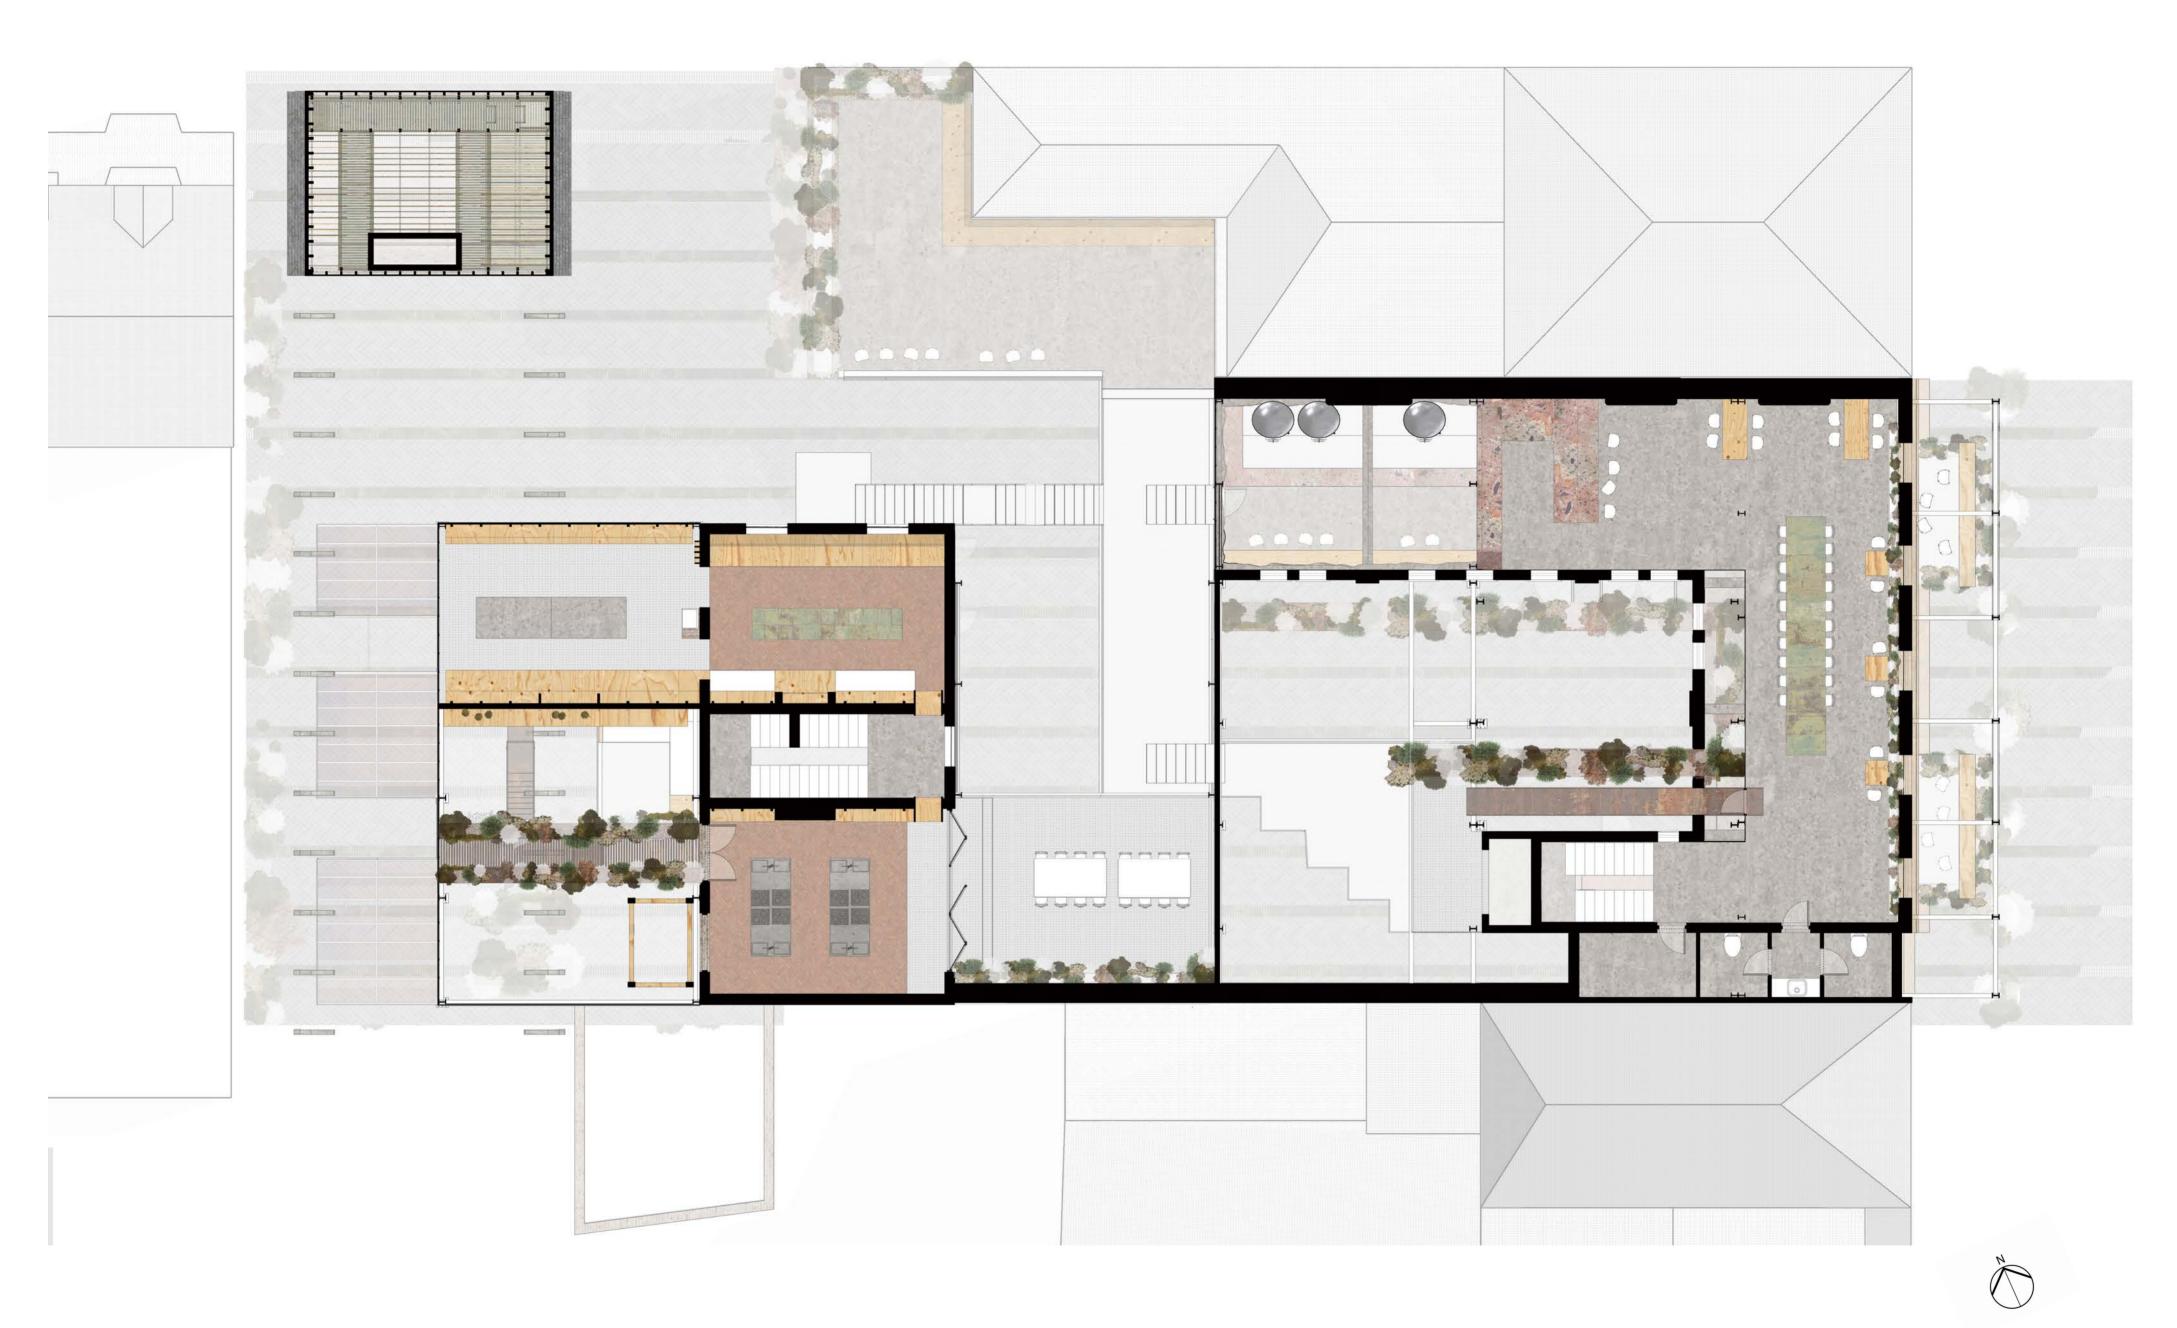

\_\_\_\_\_

\_\_\_\_\_

remove lean-to and repurpose steel frame

remove asbestos cladding from the clubhouse retain pre-cast concrete columns

remove central building repurpose broken bricks as benchtops and reuse whole bricks as planters repurpose slate as benchtops

remove postoffice roof reuse slate as benchtops and reuse wood as raised vegetable gardens

industrial style frame from repurposed steel

roofscape made from polycarbonate panels and aluminium frame

smoking house built within existing brick walls for minimum intervention

reinstate original orchard and repurpose carpark opposite site as greenspace

## surrey st

london road north

london road north

london road north

<sup>z</sup>

level 3

shorcuts

----