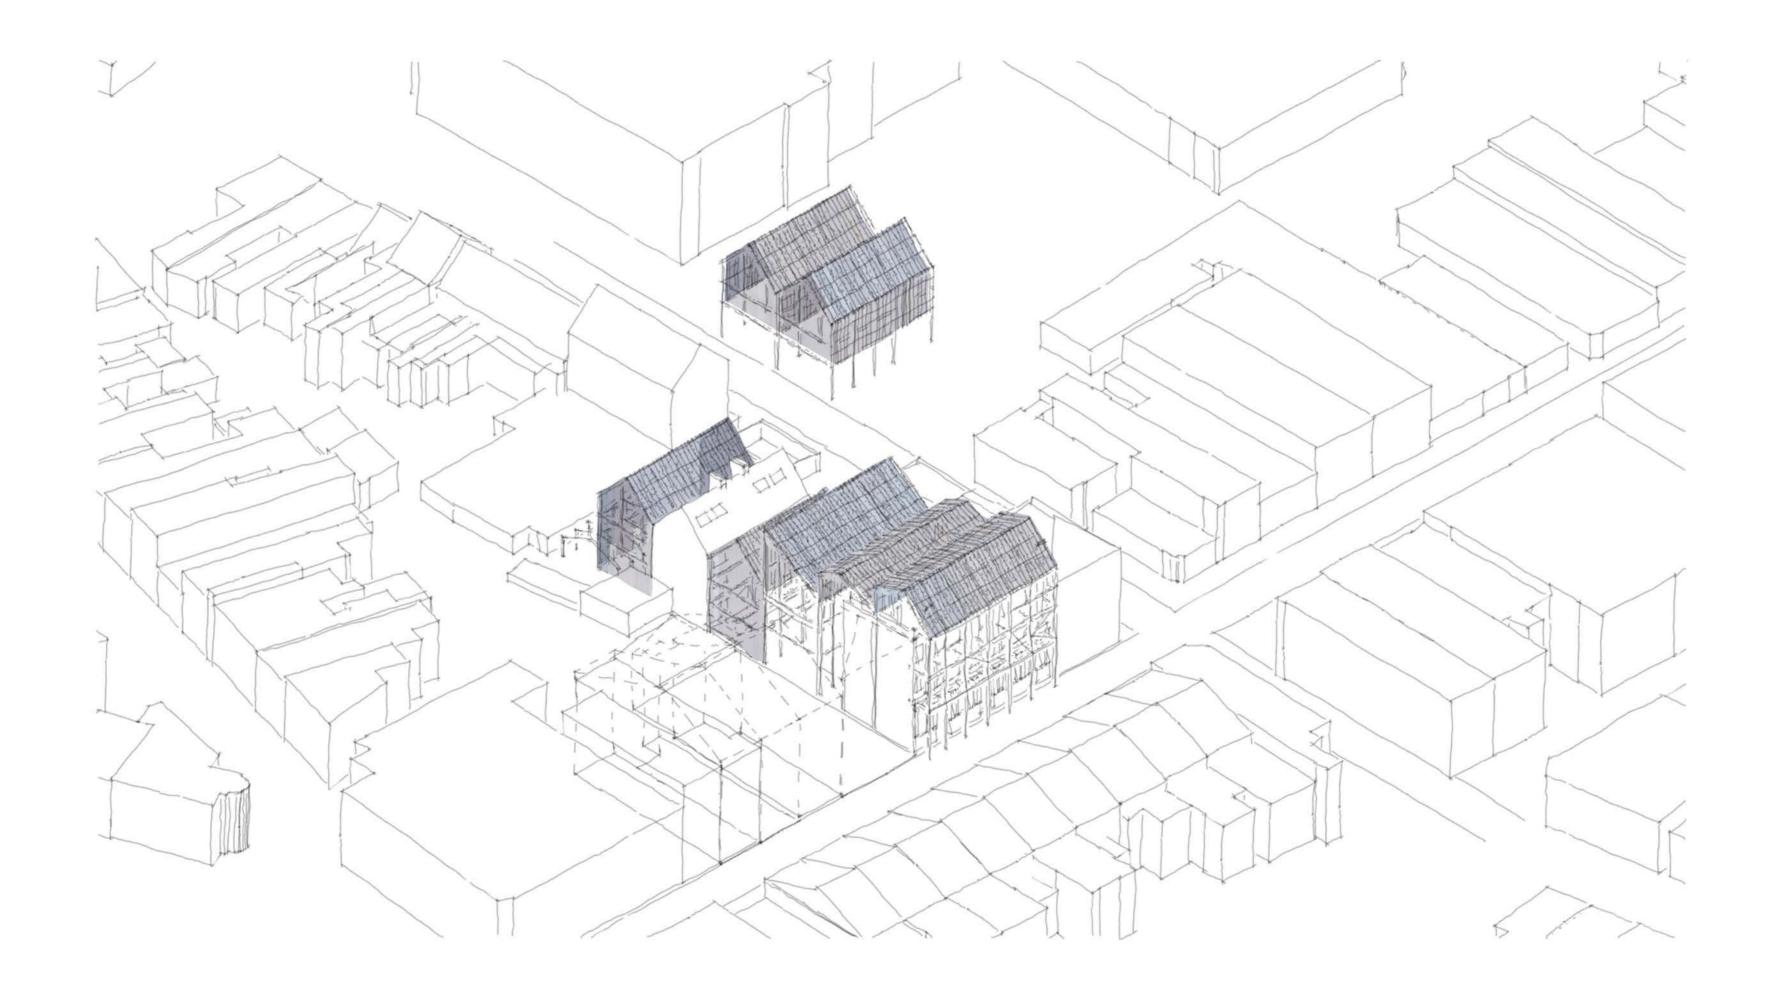

\_\_\_\_\_

\_\_\_\_\_

remove lean-to and repurpose steel frame

remove asbestos cladding from the clubhouse retain pre-cast concrete columns

remove central building repurpose broken bricks as benchtops and reuse whole bricks as planters repurpose slate as benchtops

remove postoffice roof reuse slate as benchtops and reuse wood as raised vegetable gardens

industrial style frame from repurposed steel

roofscape made from polycarbonate panels and aluminium frame

smoking house built within existing brick walls for minimum intervention

reinstate original orchard and repurpose carpark opposite site as greenspace