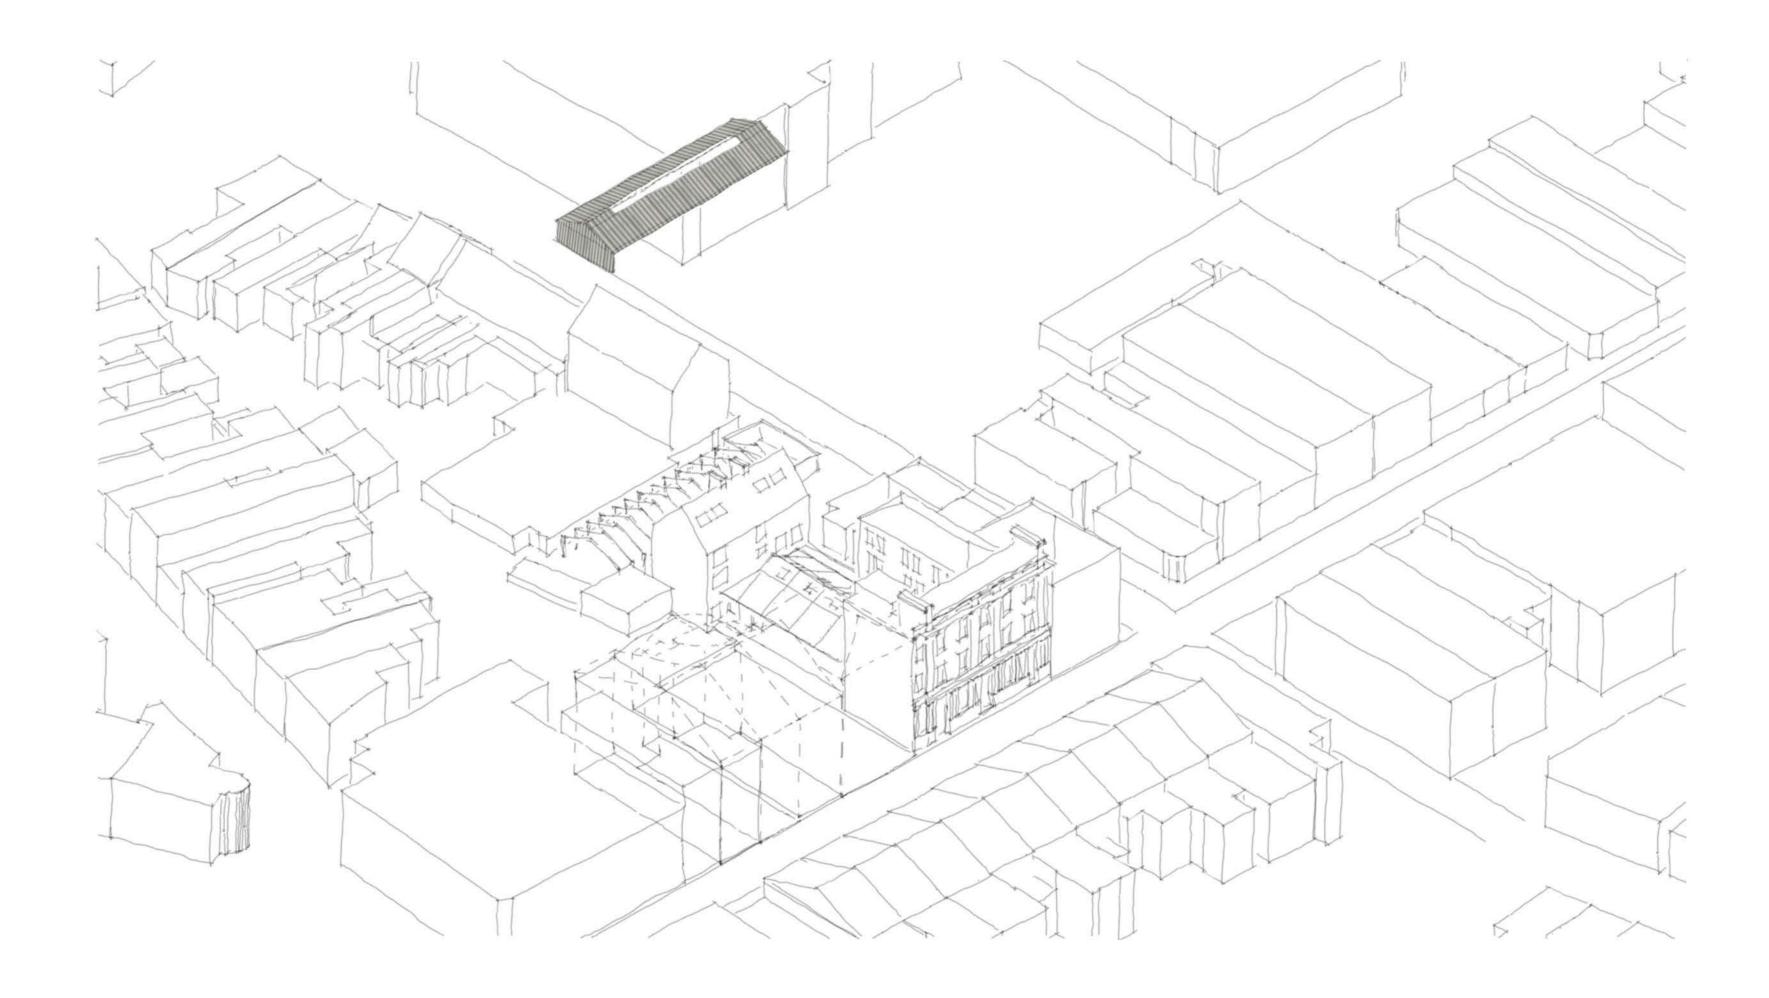

\_\_\_\_\_

\_\_\_\_\_

remove lean-to and repurpose steel frame

remove asbestos cladding from the clubhouse retain pre-cast concrete columns

remove central building repurpose broken bricks as benchtops and reuse whole bricks as planters repurpose slate as benchtops

remove postoffice roof reuse slate as benchtops and reuse wood as raised vegetable gardens

industrial style frame from repurposed steel

roofscape made from polycarbonate panels and aluminium frame

smoking house built within existing brick walls for minimum intervention

reinstate original orchard and repurpose carpark opposite site as greenspace