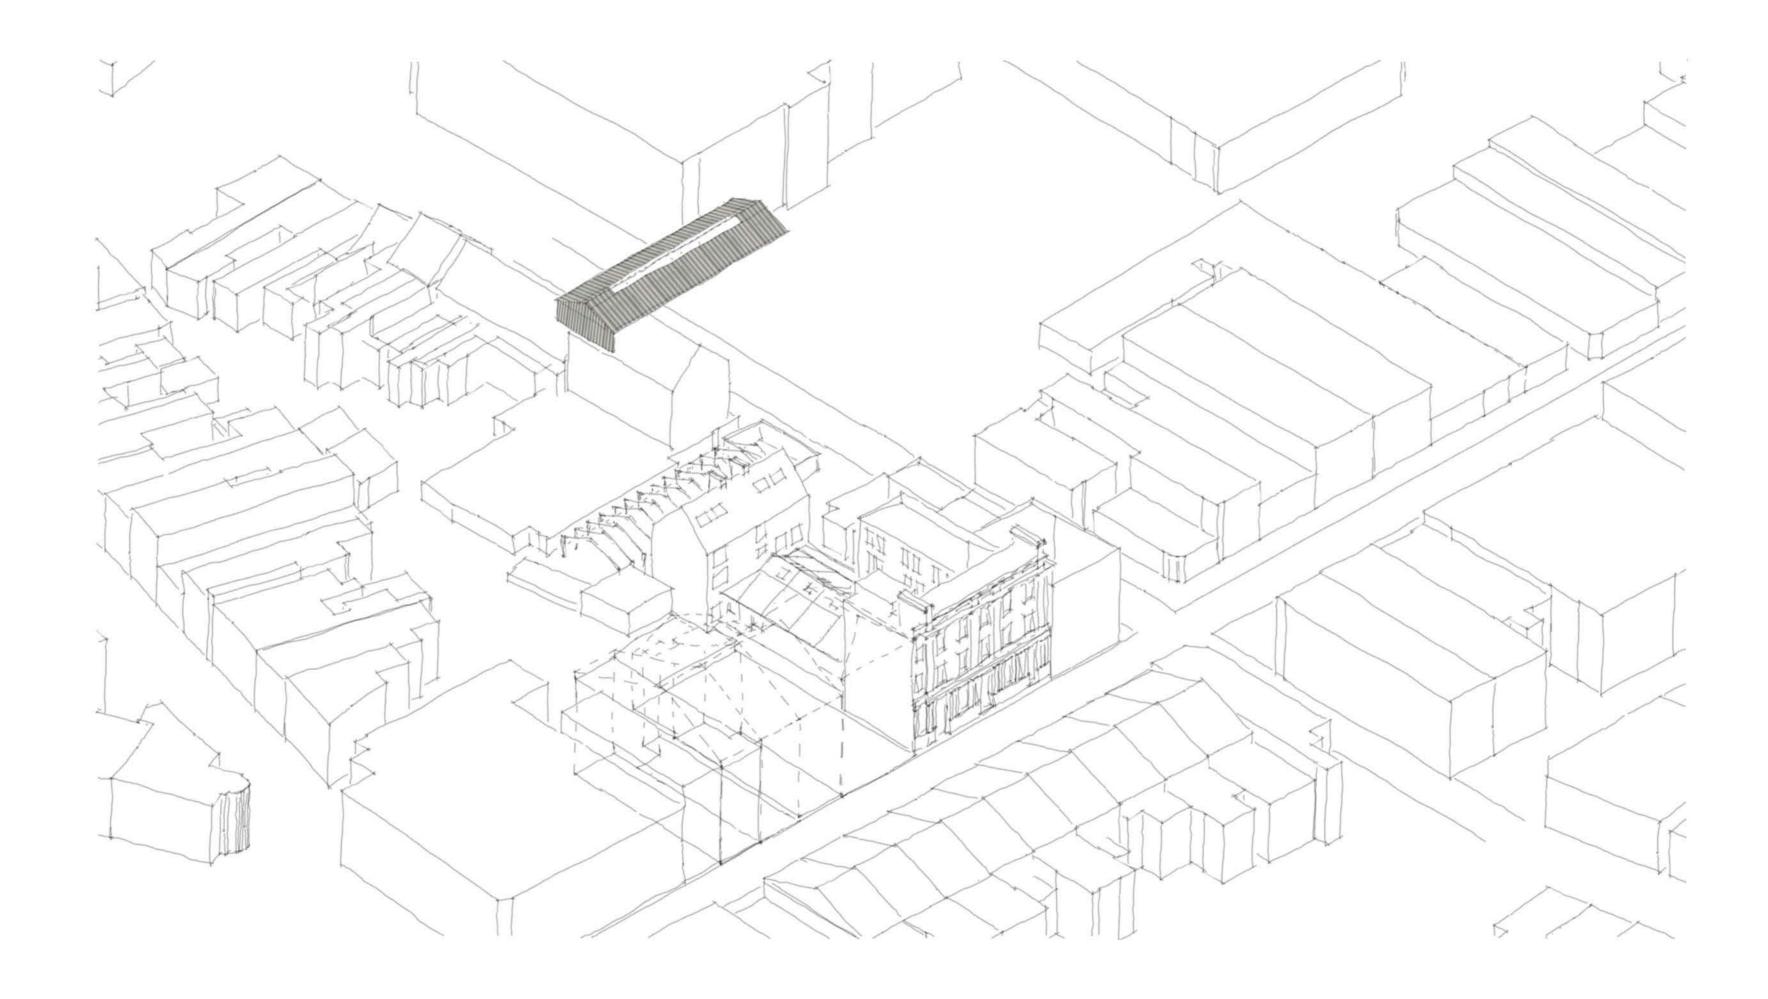

\_\_\_\_\_

\_\_\_\_\_

remove lean-to and repurpose steel frame

remove asbestos cladding from the clubhouse retain pre-cast concrete columns

remove central building repurpose broken bricks as benchtops and reuse whole bricks as planters repurpose slate as benchtops

remove postoffice roof reuse slate as benchtops and reuse wood as raised vegetable gardens

industrial style frame from repurposed steel

roofscape made from polycarbonate panels and aluminium frame

smoking house built within existing brick walls for minimum intervention

reinstate original orchard and repurpose carpark opposite site as greenspace