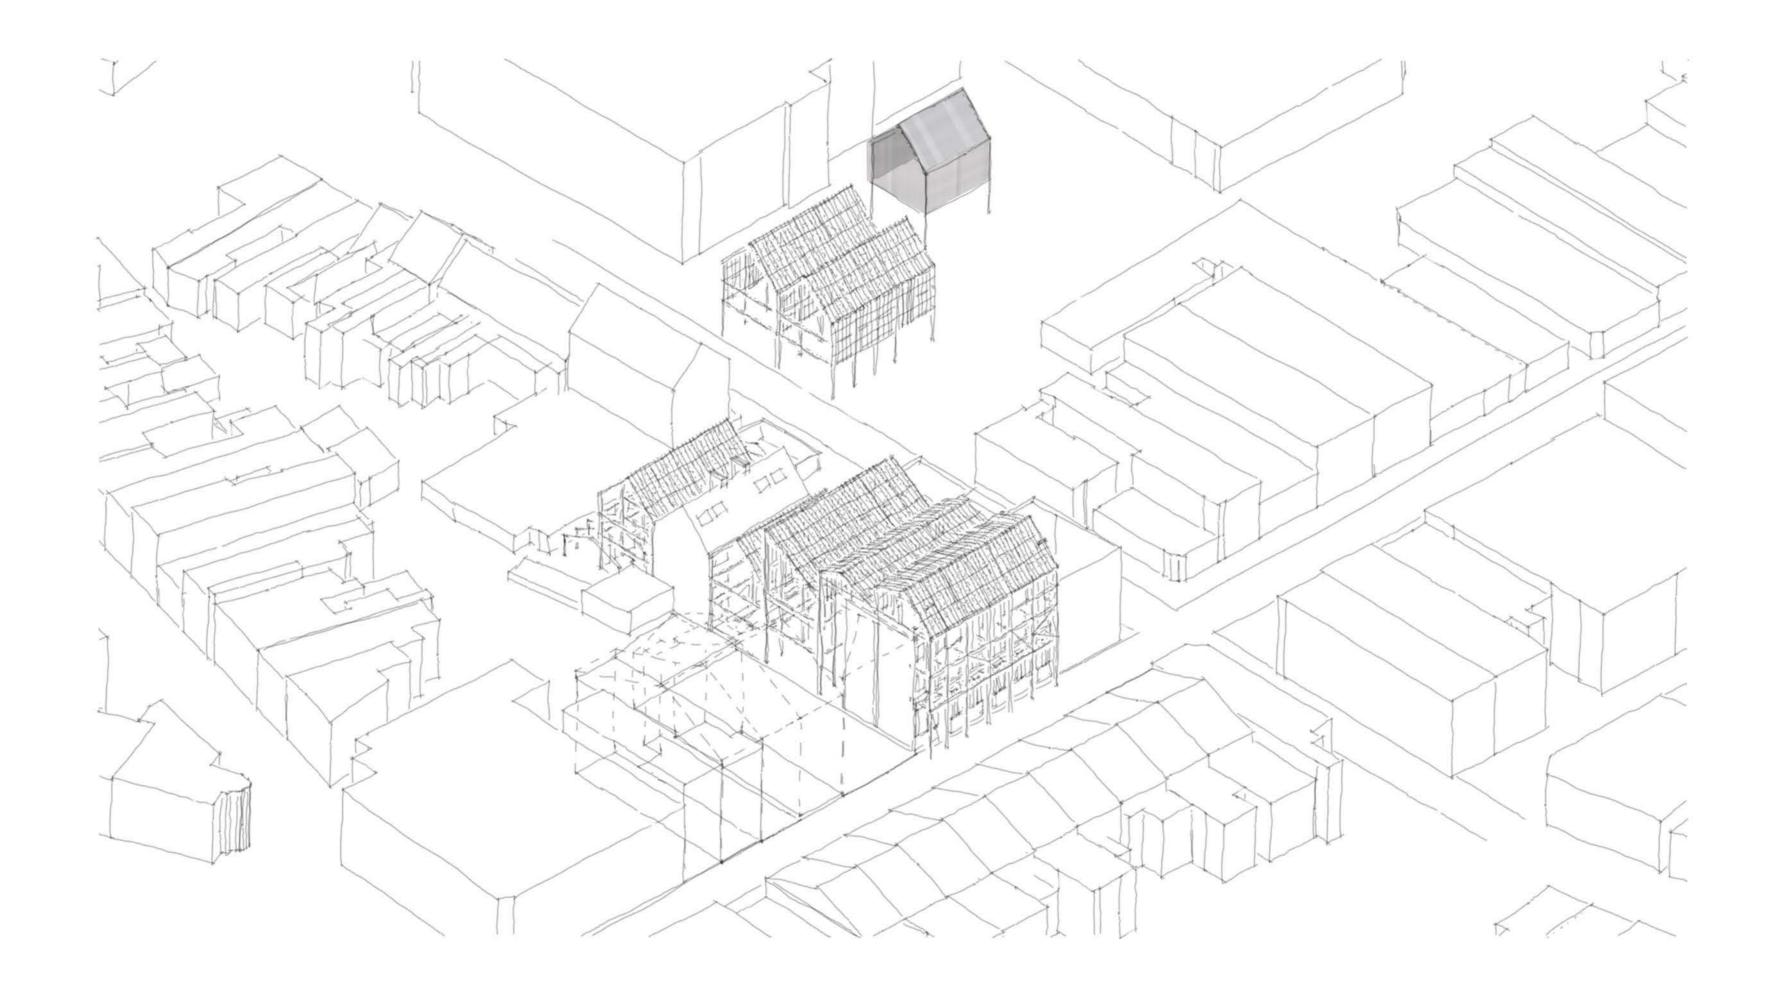

\_\_\_\_\_

\_\_\_\_\_

remove lean-to and repurpose steel frame

remove asbestos cladding from the clubhouse retain pre-cast concrete columns

remove central building repurpose broken bricks as benchtops and reuse whole bricks as planters repurpose slate as benchtops

remove postoffice roof reuse slate as benchtops and reuse wood as raised vegetable gardens

industrial style frame from repurposed steel

roofscape made from polycarbonate panels and aluminium frame

smoking house built within existing brick walls for minimum intervention

reinstate original orchard and repurpose carpark opposite site as greenspace