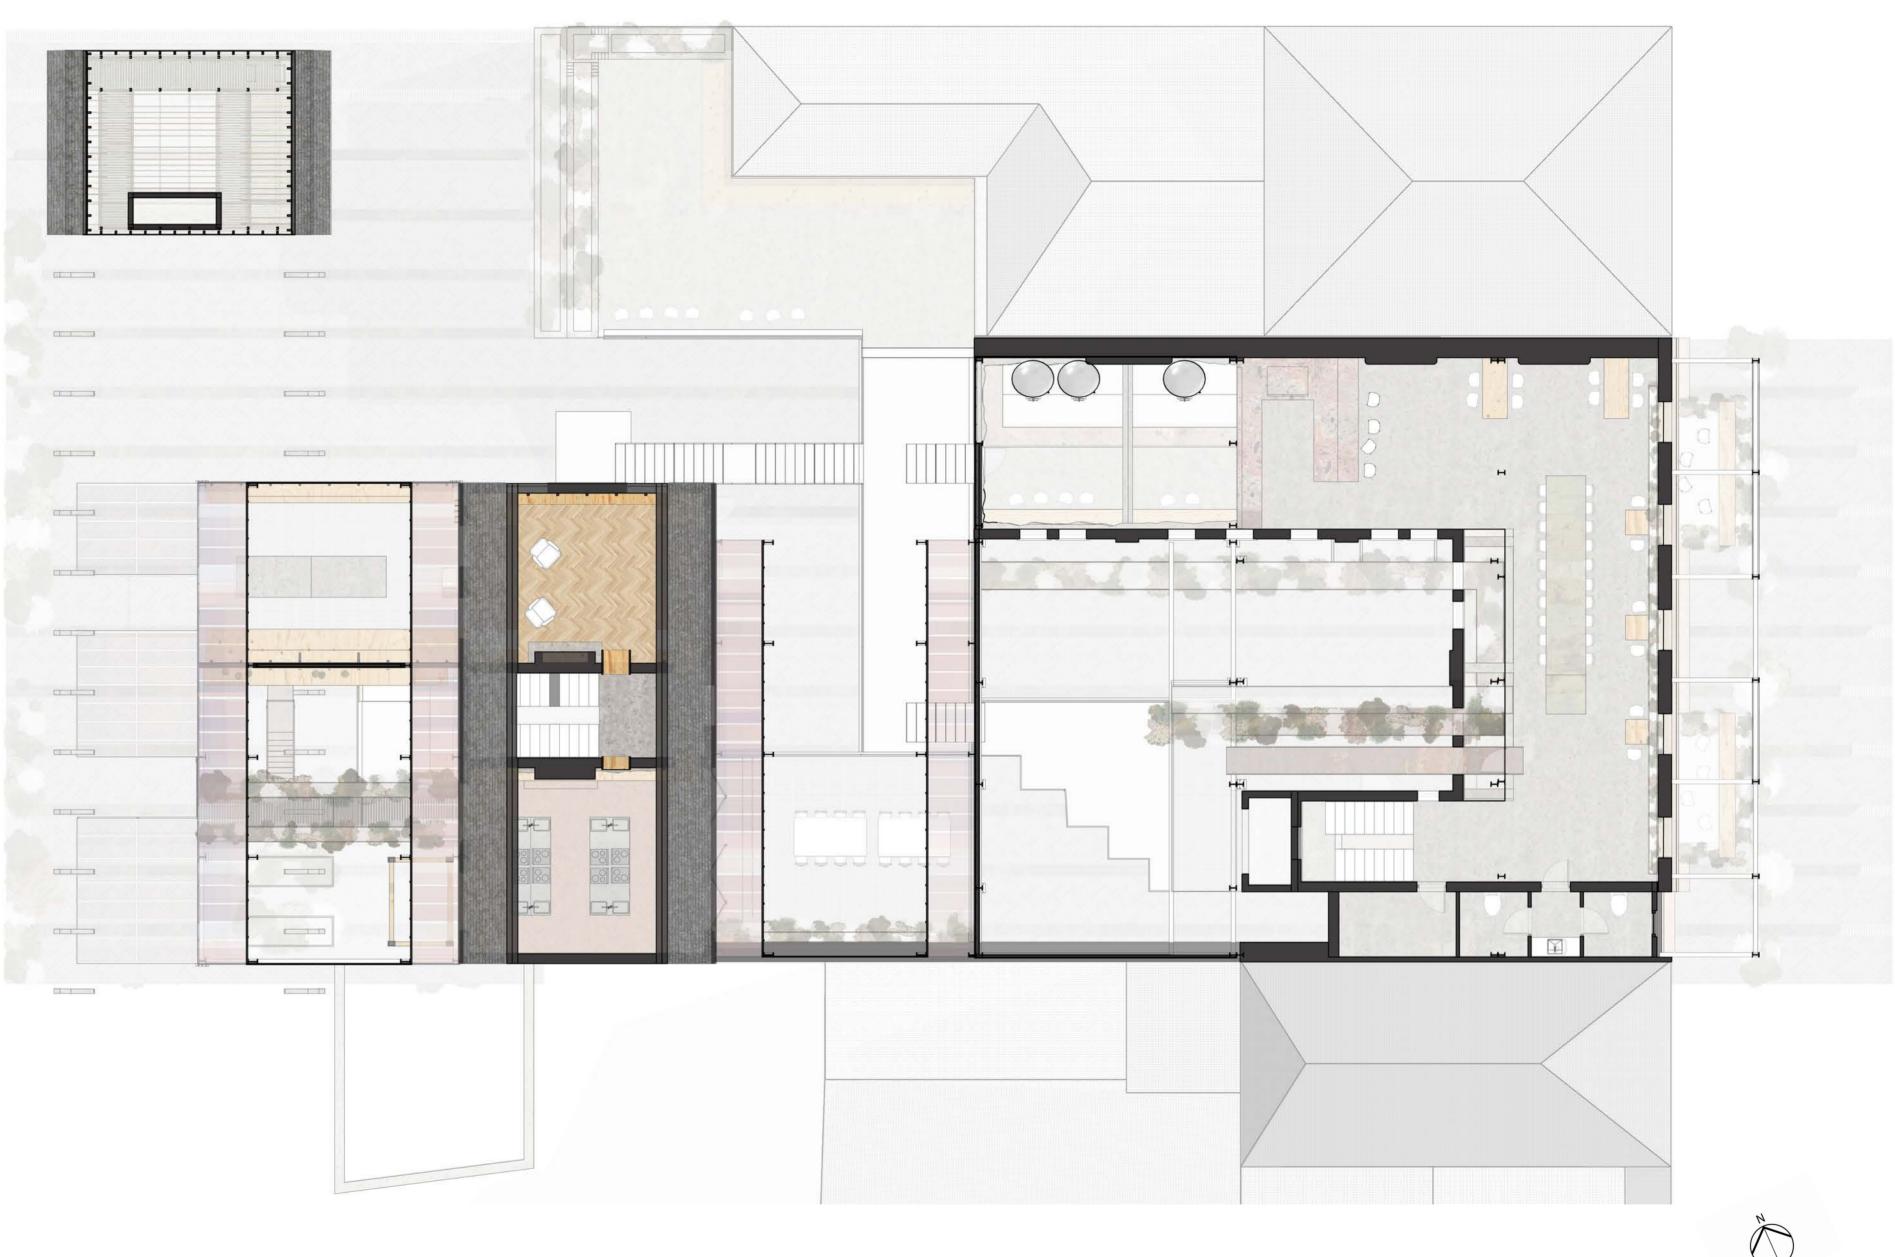

emove asbestos cladding from the clubhouse retain pre-cast concrete columns









remove central building repurpose broken bricks as benchtops and reuse whole bricks as planters repurpose slate as benchtops









remove postoffice roof reuse slate as benchtops and reuse wood as raised vegetable gardens









industrial style frame from repurposed steel









roofscape made from polycarbonate panels and aluminium frame

















smoking house built within existing brick walls for minimum intervention









reinstate original orchard and repurpose carpark opposite site as greenspace













## surrey st





ground level

london road north

2 m



ground level

## surrey st





london road north









london road north







london road north

<sup>z</sup>





level 3













shorcuts











----