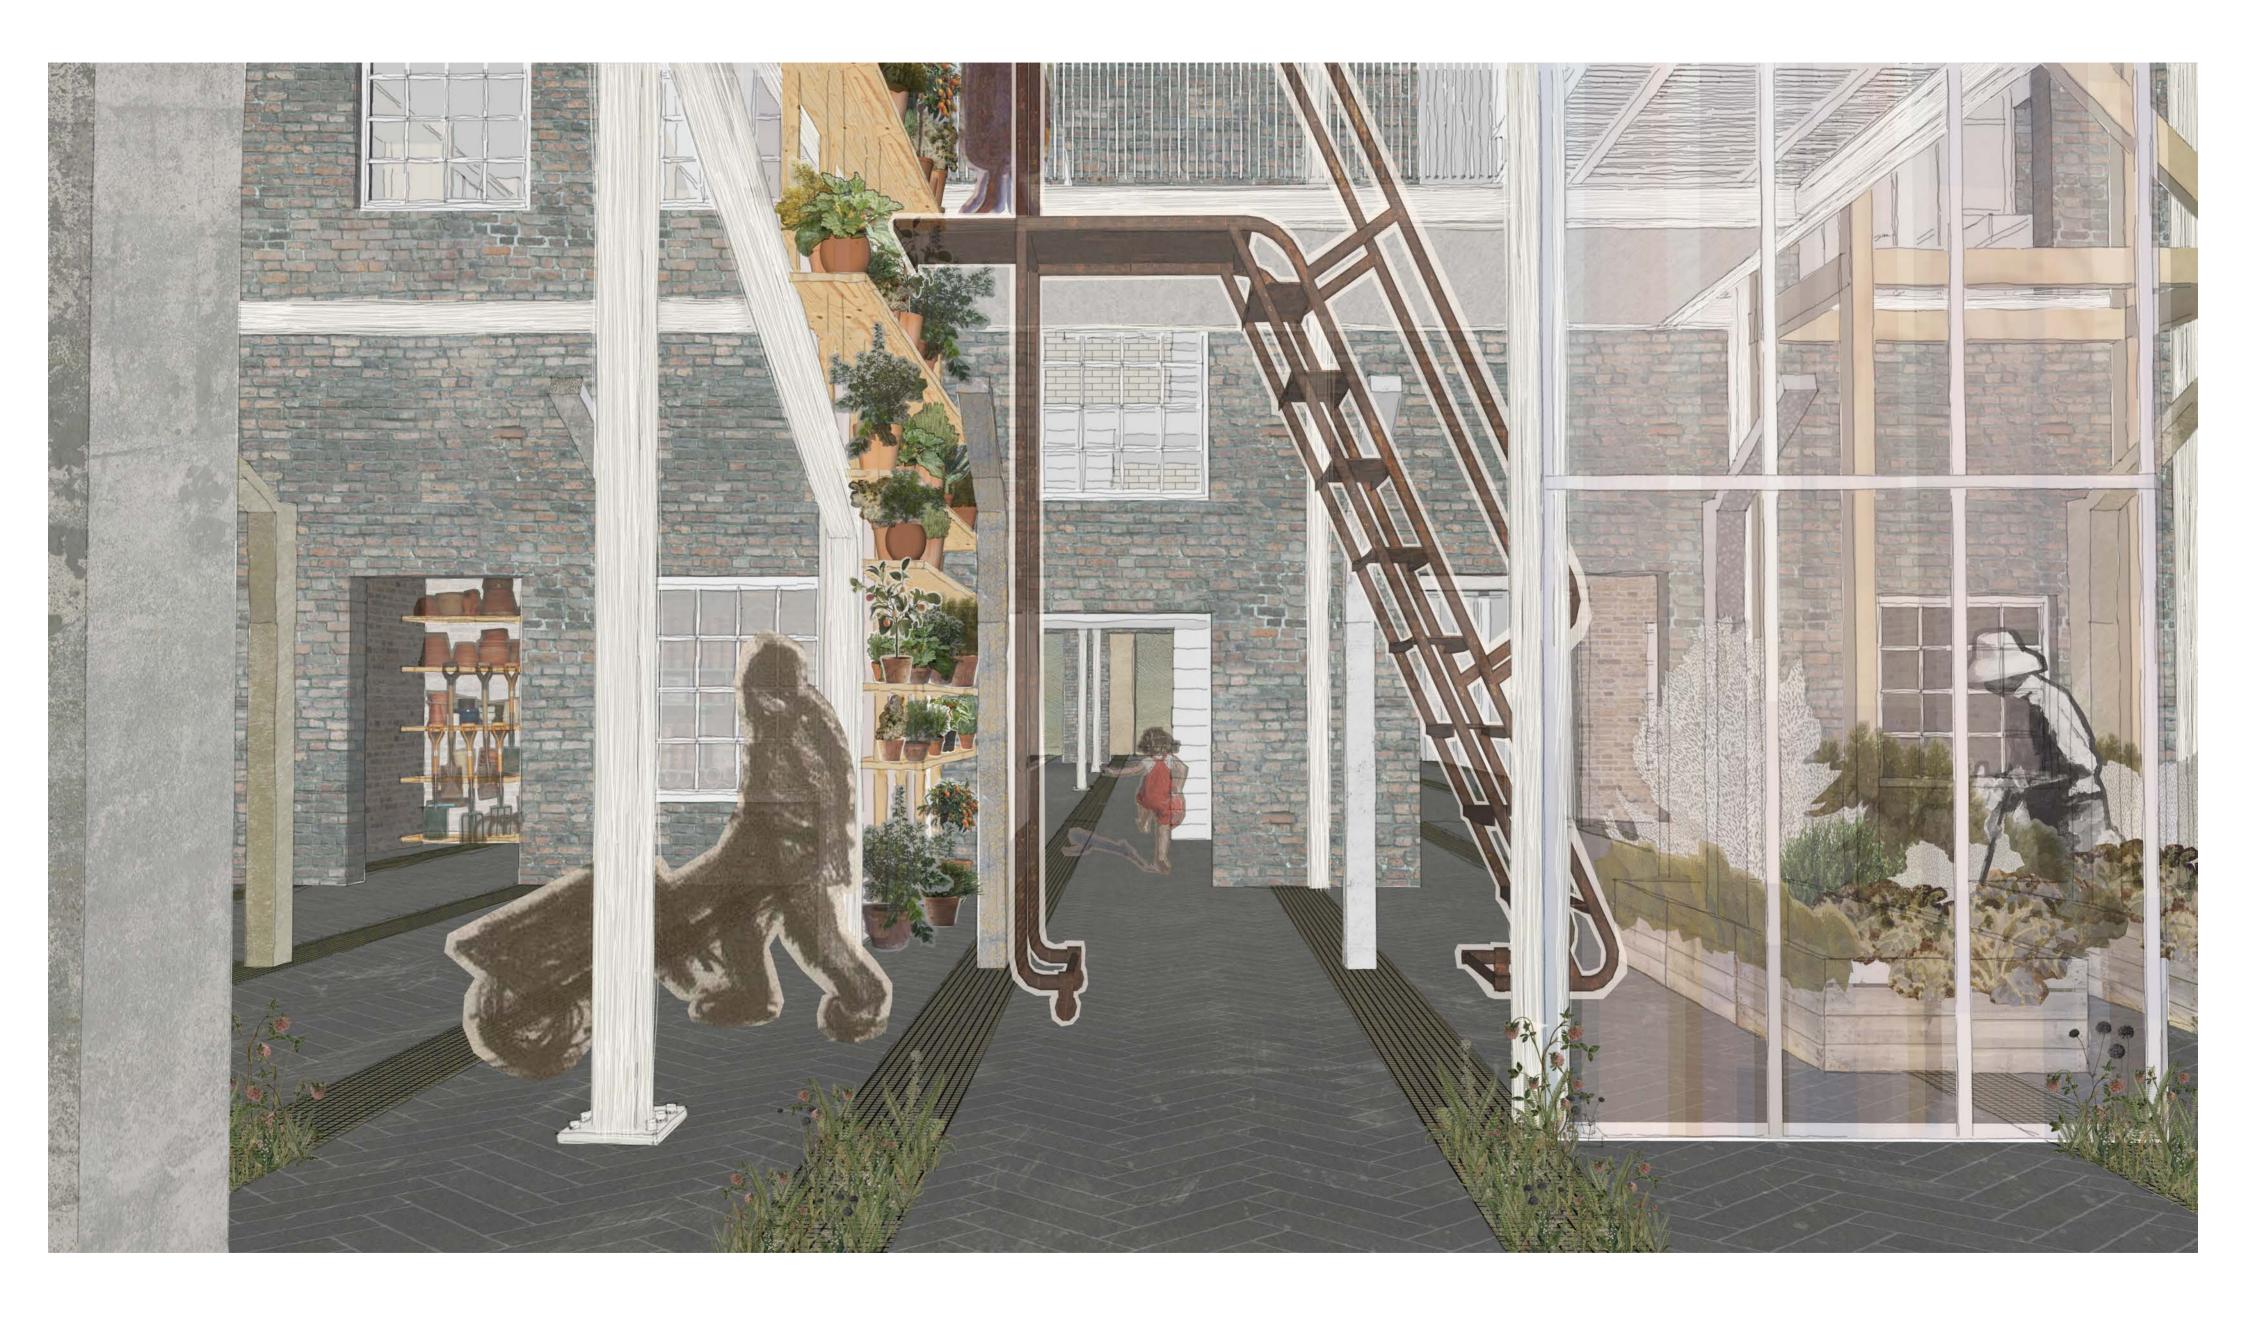

\_\_\_\_\_

\_\_\_\_\_

remove lean-to and repurpose steel frame

remove asbestos cladding from the clubhouse retain pre-cast concrete columns

remove central building repurpose broken bricks as benchtops and reuse whole bricks as planters repurpose slate as benchtops

remove postoffice roof reuse slate as benchtops and reuse wood as raised vegetable gardens

industrial style frame from repurposed steel

roofscape made from polycarbonate panels and aluminium frame

smoking house built within existing brick walls for minimum intervention