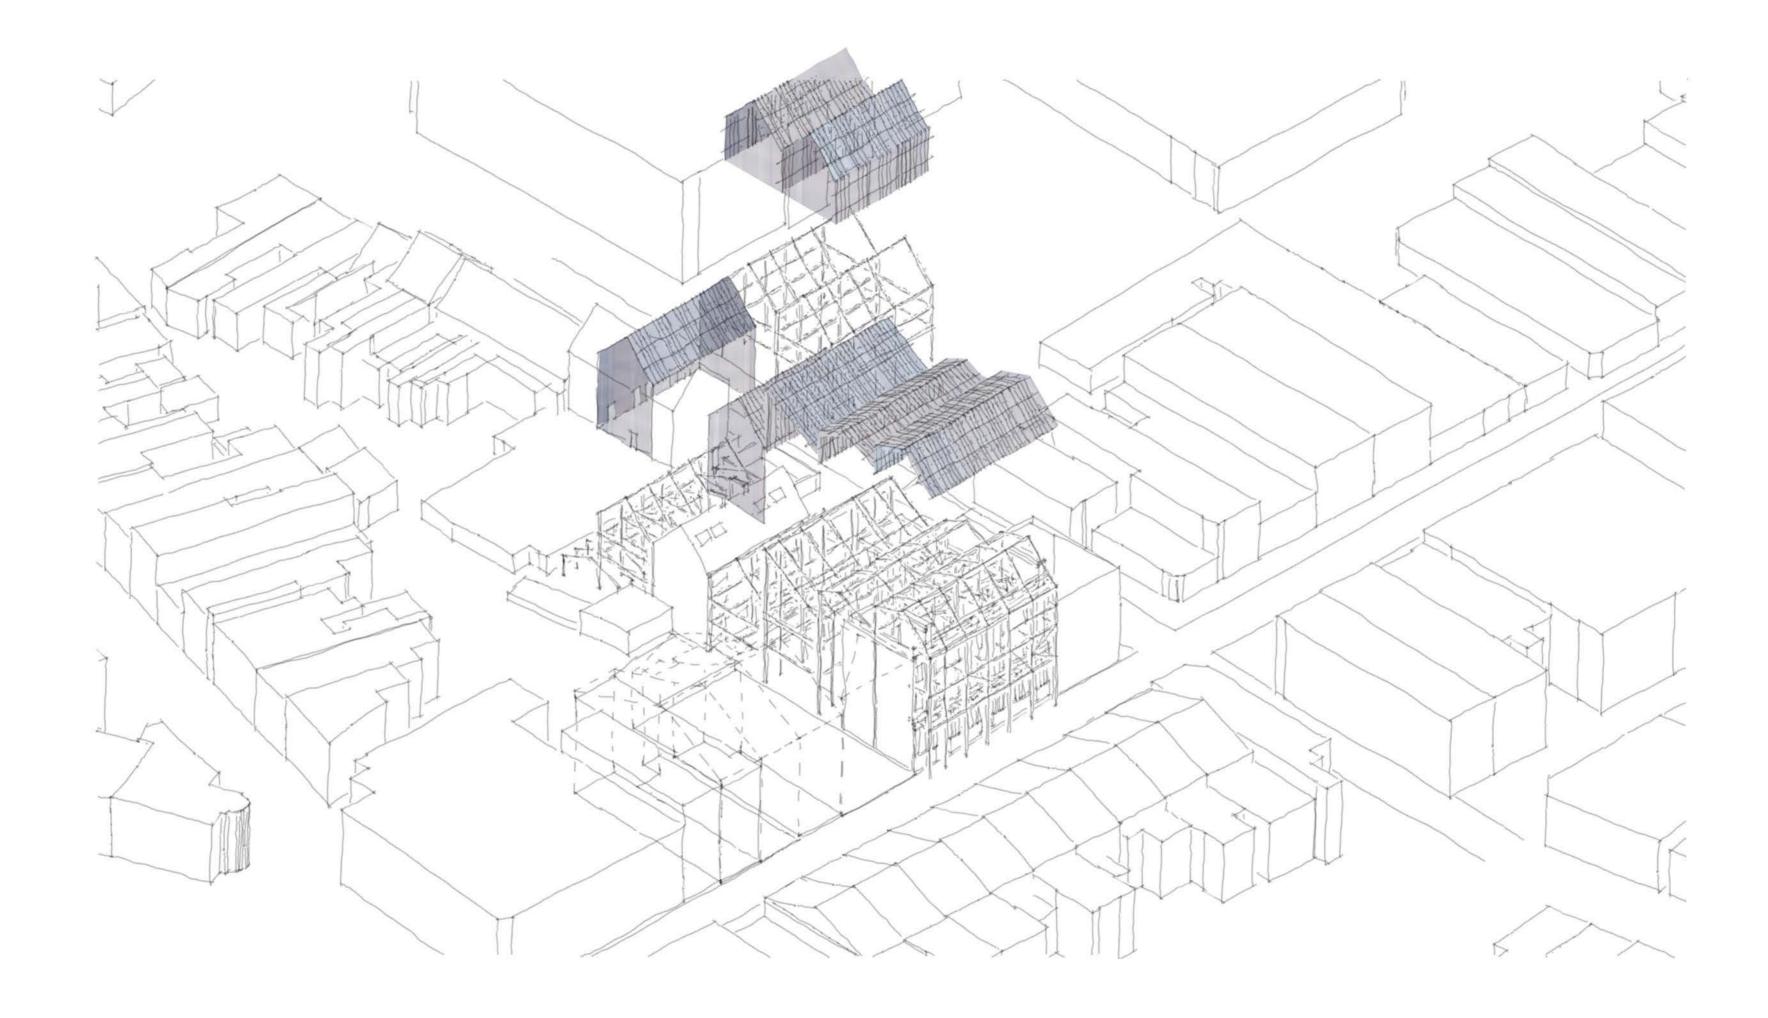

\_\_\_\_\_

\_\_\_\_\_

remove lean-to and repurpose steel frame

remove asbestos cladding from the clubhouse retain pre-cast concrete columns

remove central building repurpose broken bricks as benchtops and reuse whole bricks as planters repurpose slate as benchtops

remove postoffice roof reuse slate as benchtops and reuse wood as raised vegetable gardens

industrial style frame from repurposed steel

roofscape made from polycarbonate panels and aluminium frame

smoking house built within existing brick walls for minimum intervention

reinstate original orchard and repurpose carpark opposite site as greenspace