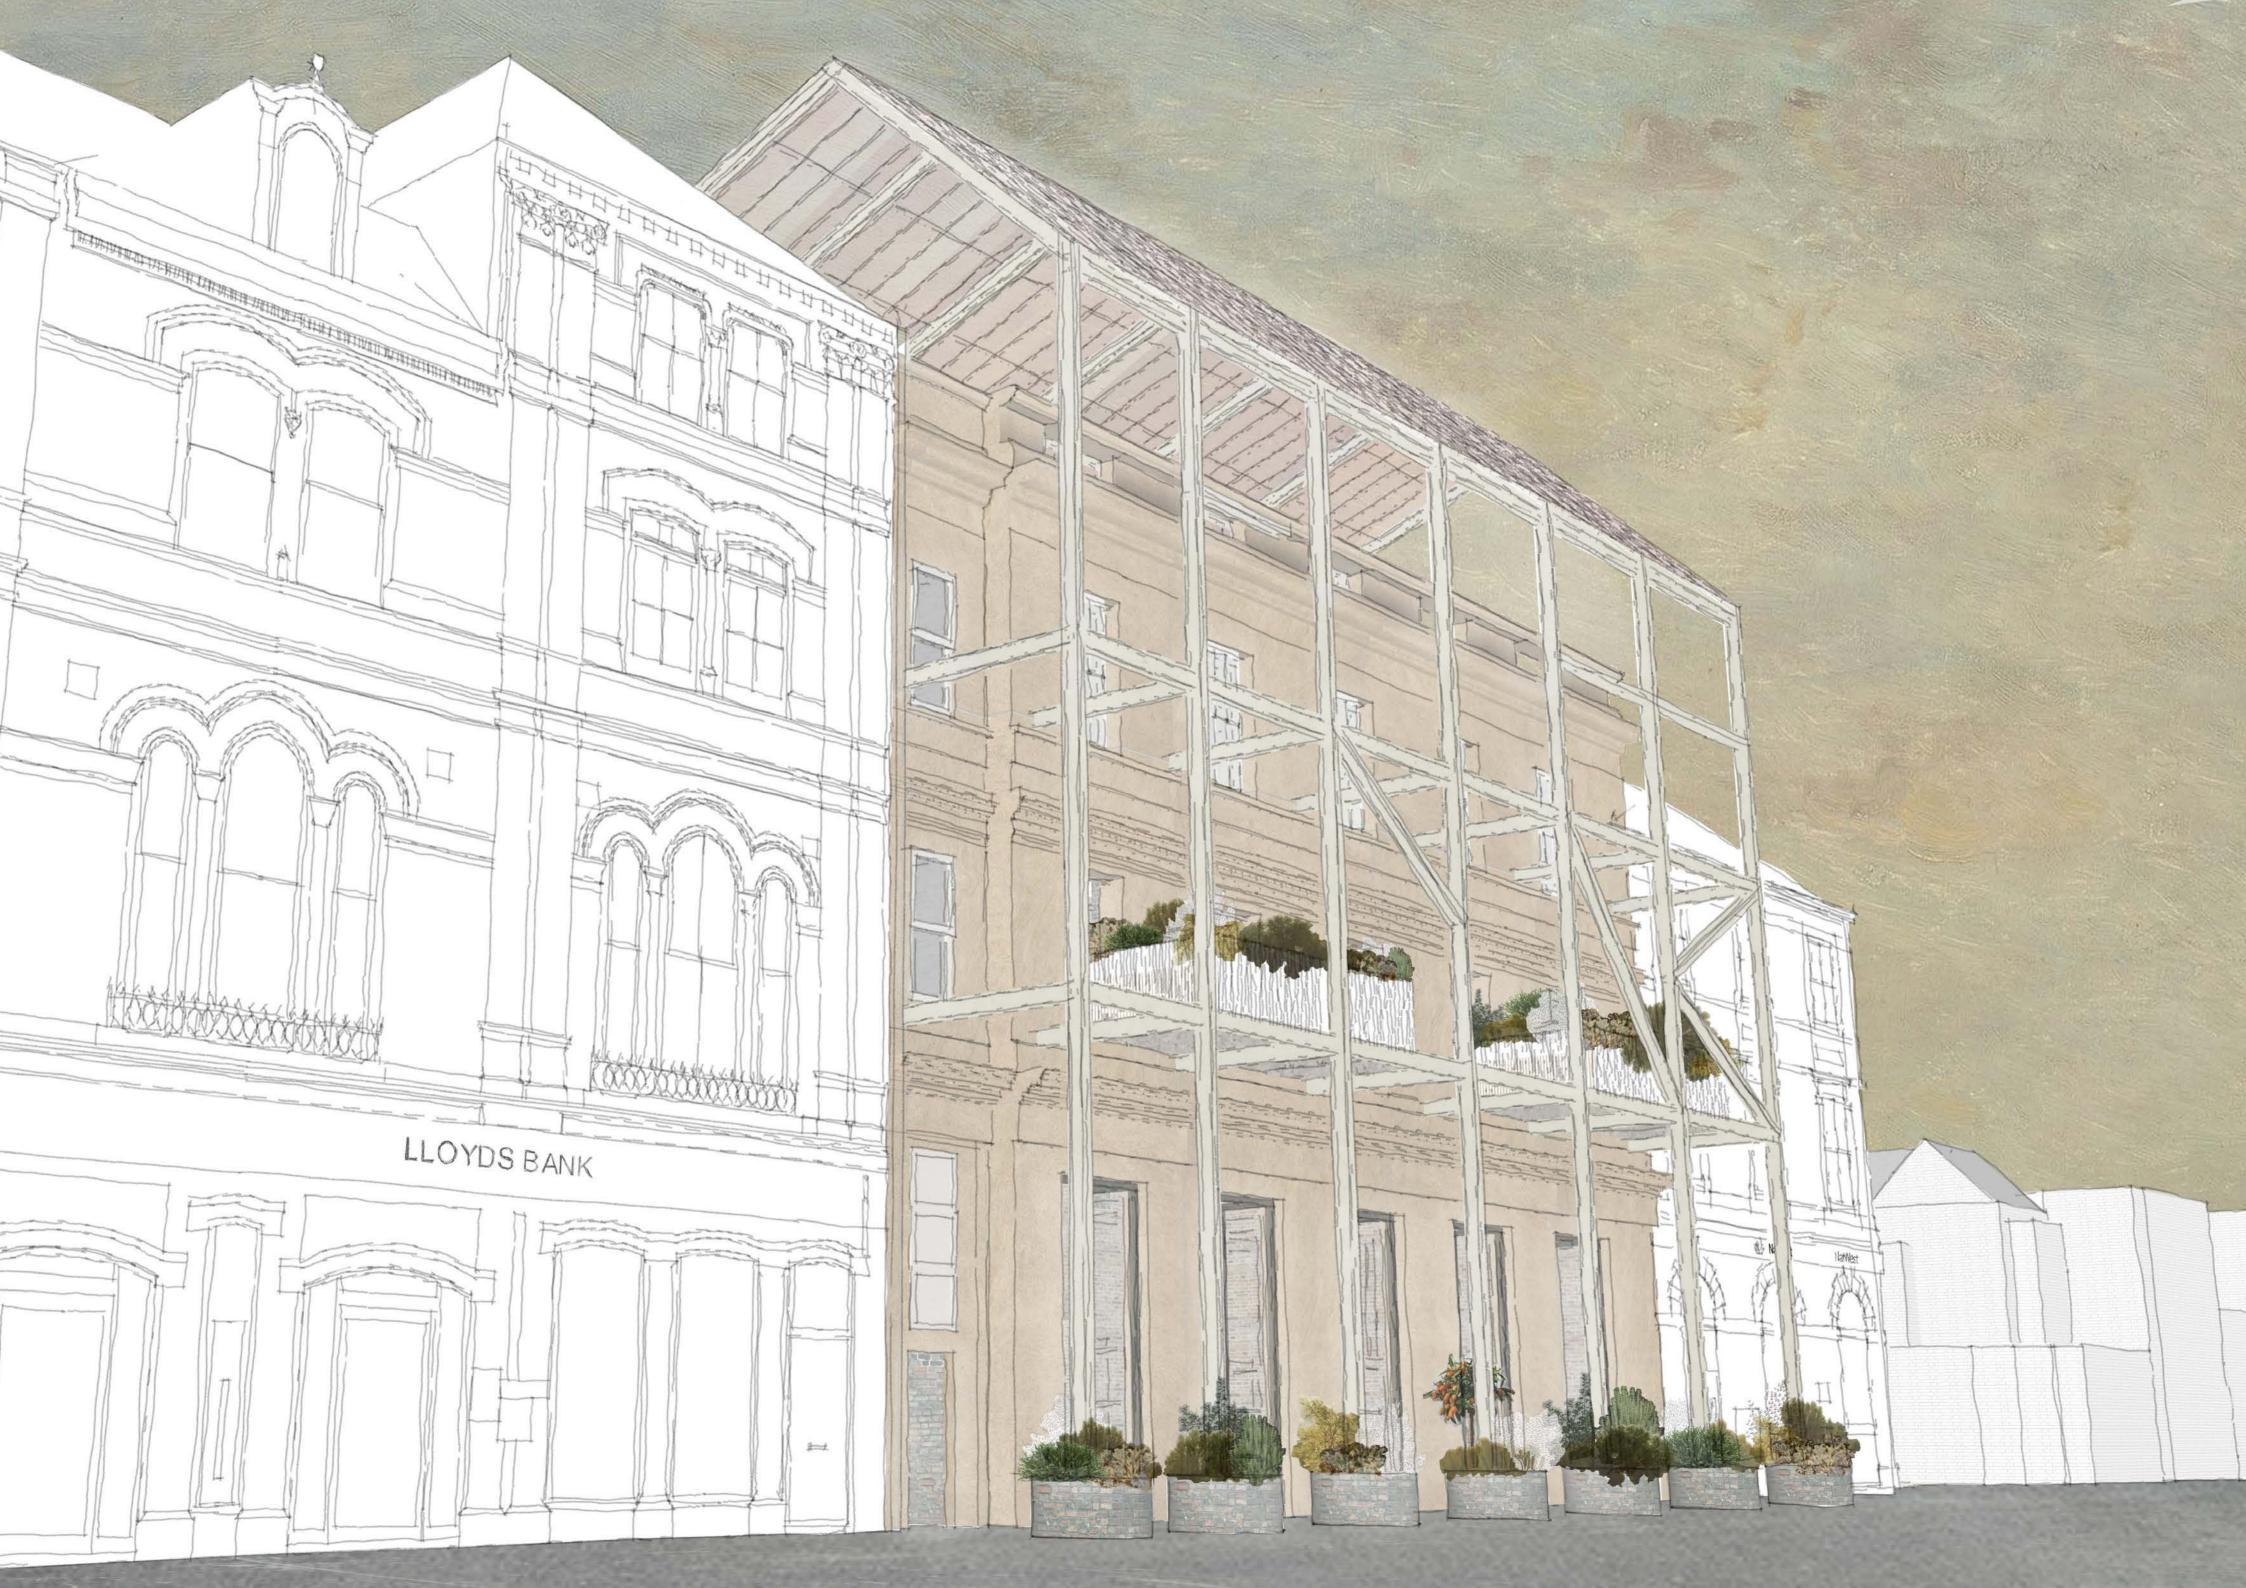

\_\_\_\_\_

\_\_\_\_\_

remove lean-to and repurpose steel frame

remove asbestos cladding from the clubhouse retain pre-cast concrete columns

remove central building repurpose broken bricks as benchtops and reuse whole bricks as planters repurpose slate as benchtops

remove postoffice roof reuse slate as benchtops and reuse wood as raised vegetable gardens

industrial style frame from repurposed steel

roofscape made from polycarbonate panels and aluminium frame

smoking house built within existing brick walls for minimum intervention

reinstate original orchard and repurpose carpark opposite site as greenspace