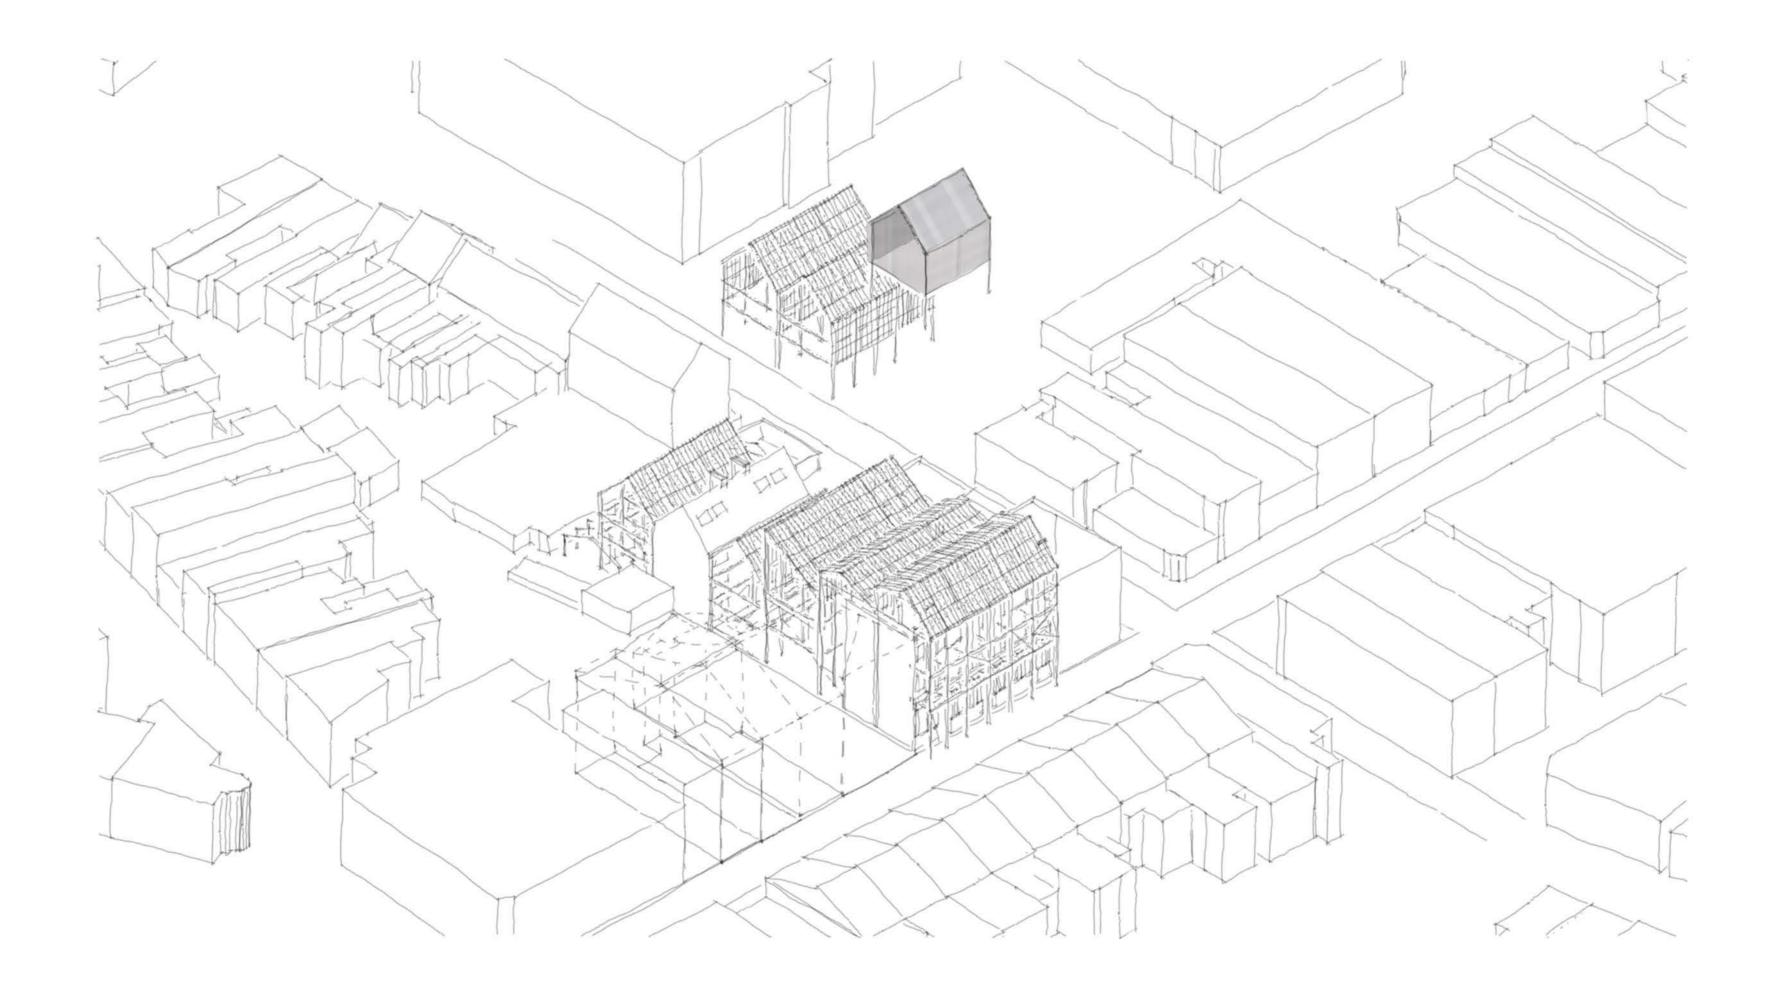

\_\_\_\_\_

\_\_\_\_\_

remove lean-to and repurpose steel frame

remove asbestos cladding from the clubhouse retain pre-cast concrete columns

remove central building repurpose broken bricks as benchtops and reuse whole bricks as planters repurpose slate as benchtops

remove postoffice roof reuse slate as benchtops and reuse wood as raised vegetable gardens

industrial style frame from repurposed steel

roofscape made from polycarbonate panels and aluminium frame

smoking house built within existing brick walls for minimum intervention

reinstate original orchard and repurpose carpark opposite site as greenspace