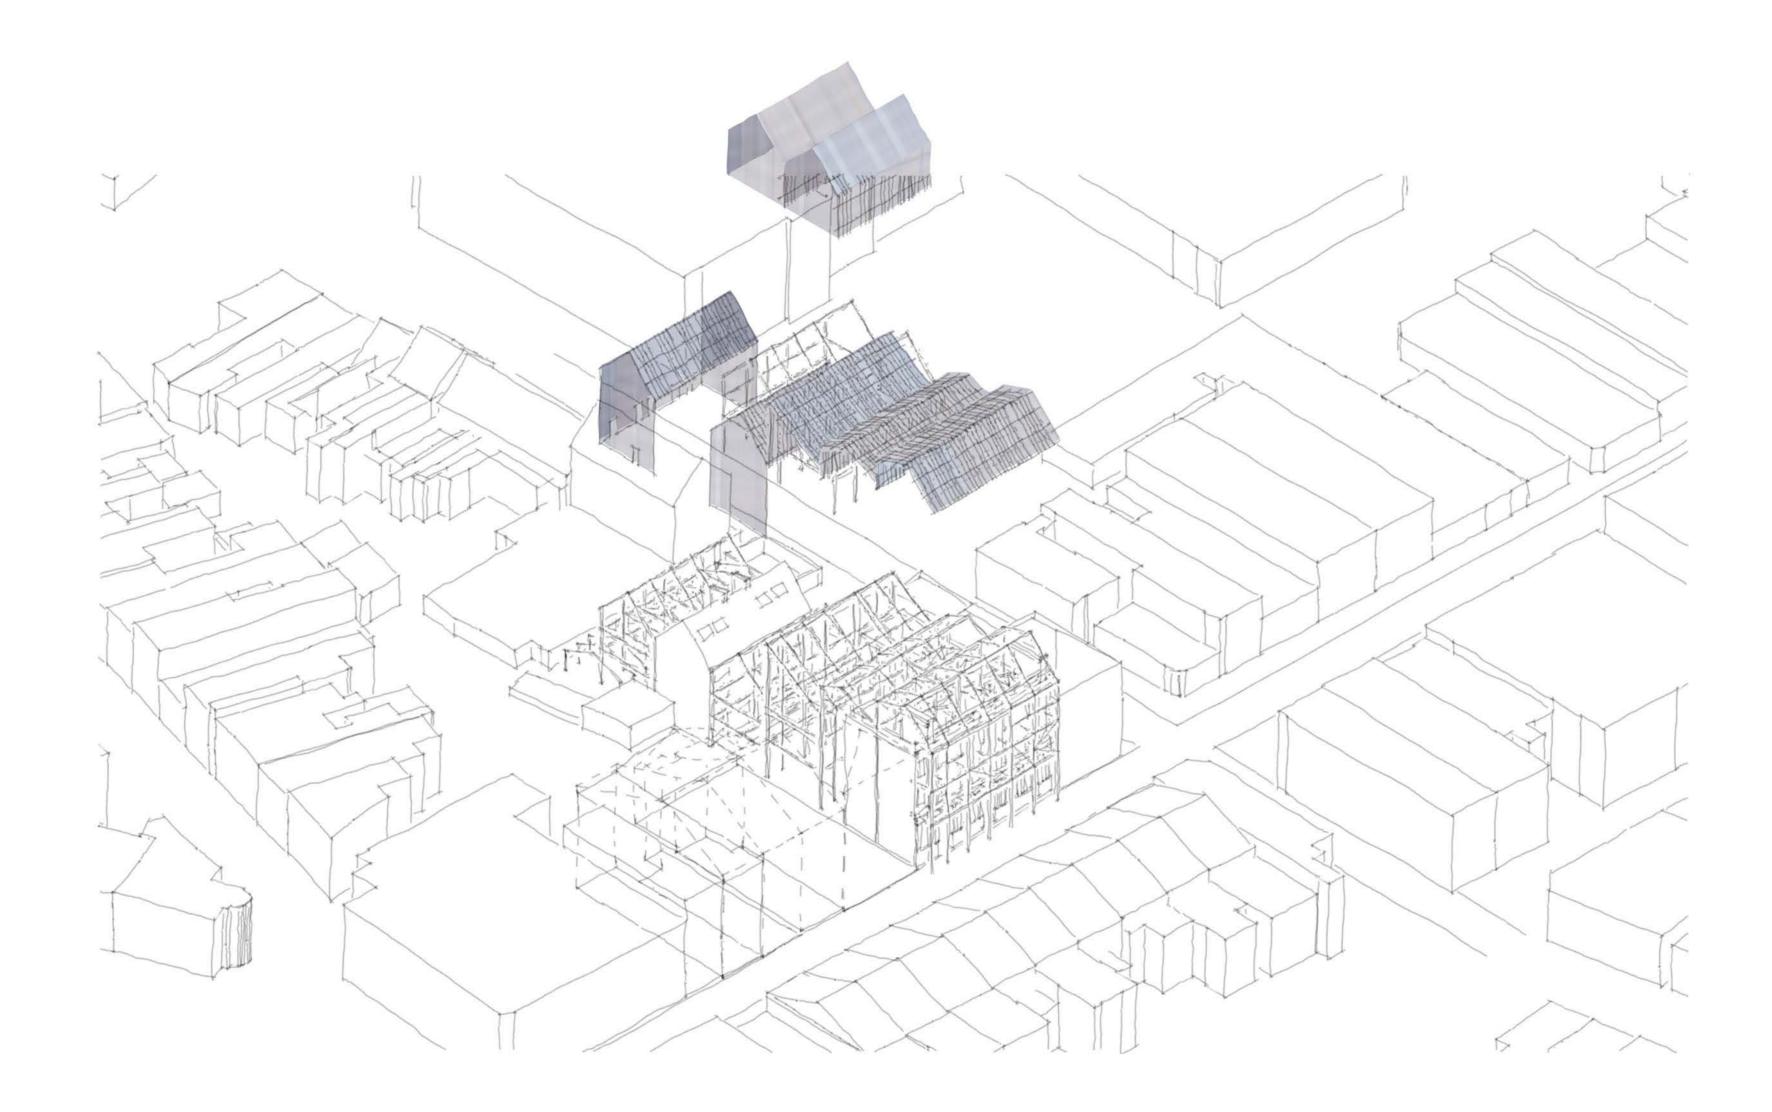

\_\_\_\_\_

\_\_\_\_\_

remove lean-to and repurpose steel frame

remove asbestos cladding from the clubhouse retain pre-cast concrete columns

remove central building repurpose broken bricks as benchtops and reuse whole bricks as planters repurpose slate as benchtops

remove postoffice roof reuse slate as benchtops and reuse wood as raised vegetable gardens

industrial style frame from repurposed steel

roofscape made from polycarbonate panels and aluminium frame

smoking house built within existing brick walls for minimum intervention

reinstate original orchard and repurpose carpark opposite site as greenspace