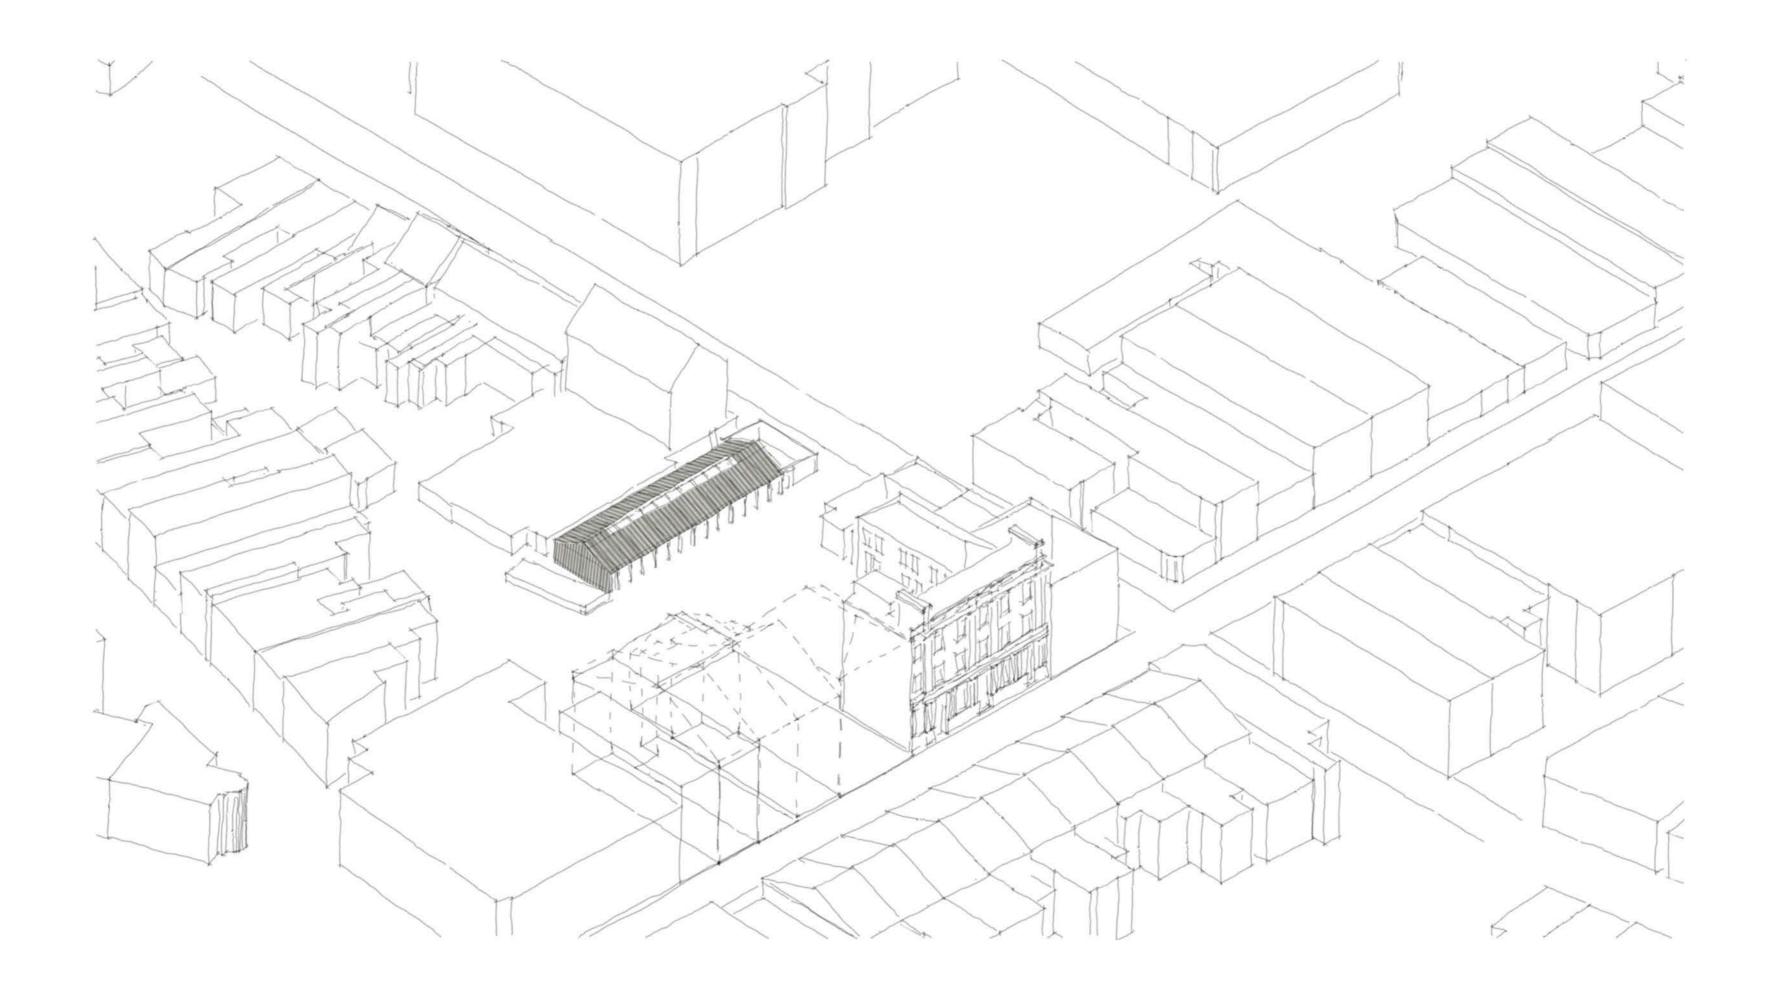

\_\_\_\_\_

\_\_\_\_\_

remove lean-to and repurpose steel frame

remove asbestos cladding from the clubhouse retain pre-cast concrete columns

remove central building repurpose broken bricks as benchtops and reuse whole bricks as planters repurpose slate as benchtops

remove postoffice roof reuse slate as benchtops and reuse wood as raised vegetable gardens

industrial style frame from repurposed steel

roofscape made from polycarbonate panels and aluminium frame

smoking house built within existing brick walls for minimum intervention

reinstate original orchard and repurpose carpark opposite site as greenspace