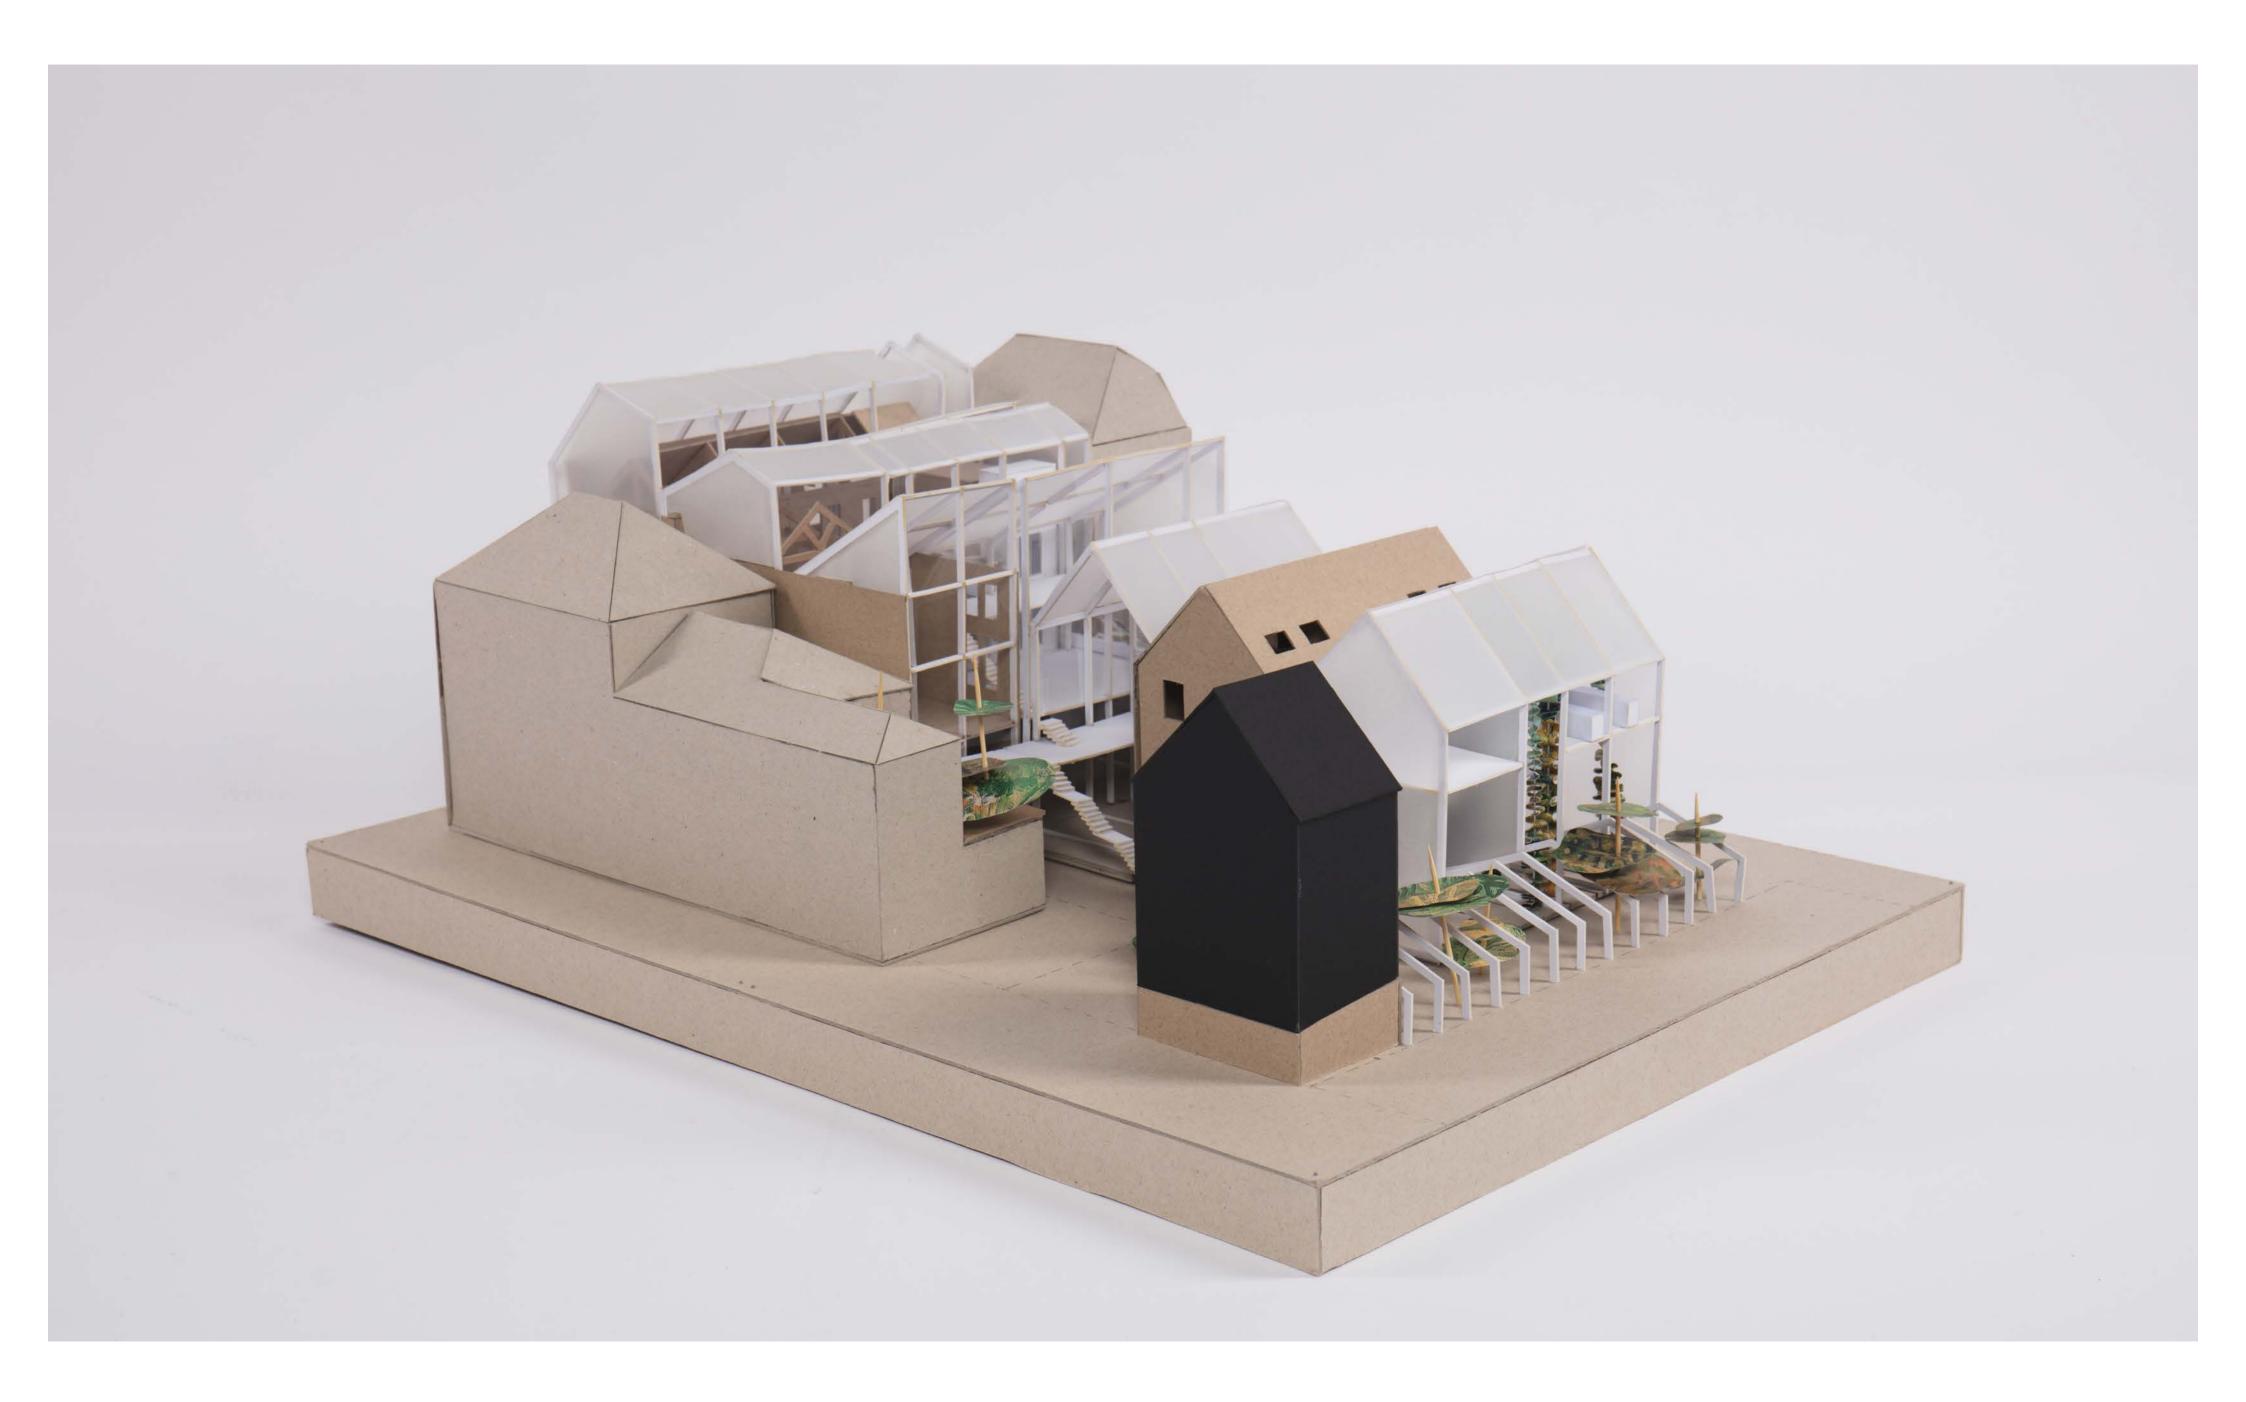

\_\_\_\_\_

\_\_\_\_\_

remove lean-to and repurpose steel frame

remove asbestos cladding from the clubhouse retain pre-cast concrete columns

remove central building repurpose broken bricks as benchtops and reuse whole bricks as planters repurpose slate as benchtops

remove postoffice roof reuse slate as benchtops and reuse wood as raised vegetable gardens

industrial style frame from repurposed steel

roofscape made from polycarbonate panels and aluminium frame

smoking house built within existing brick walls for minimum intervention

reinstate original orchard and repurpose carpark opposite site as greenspace