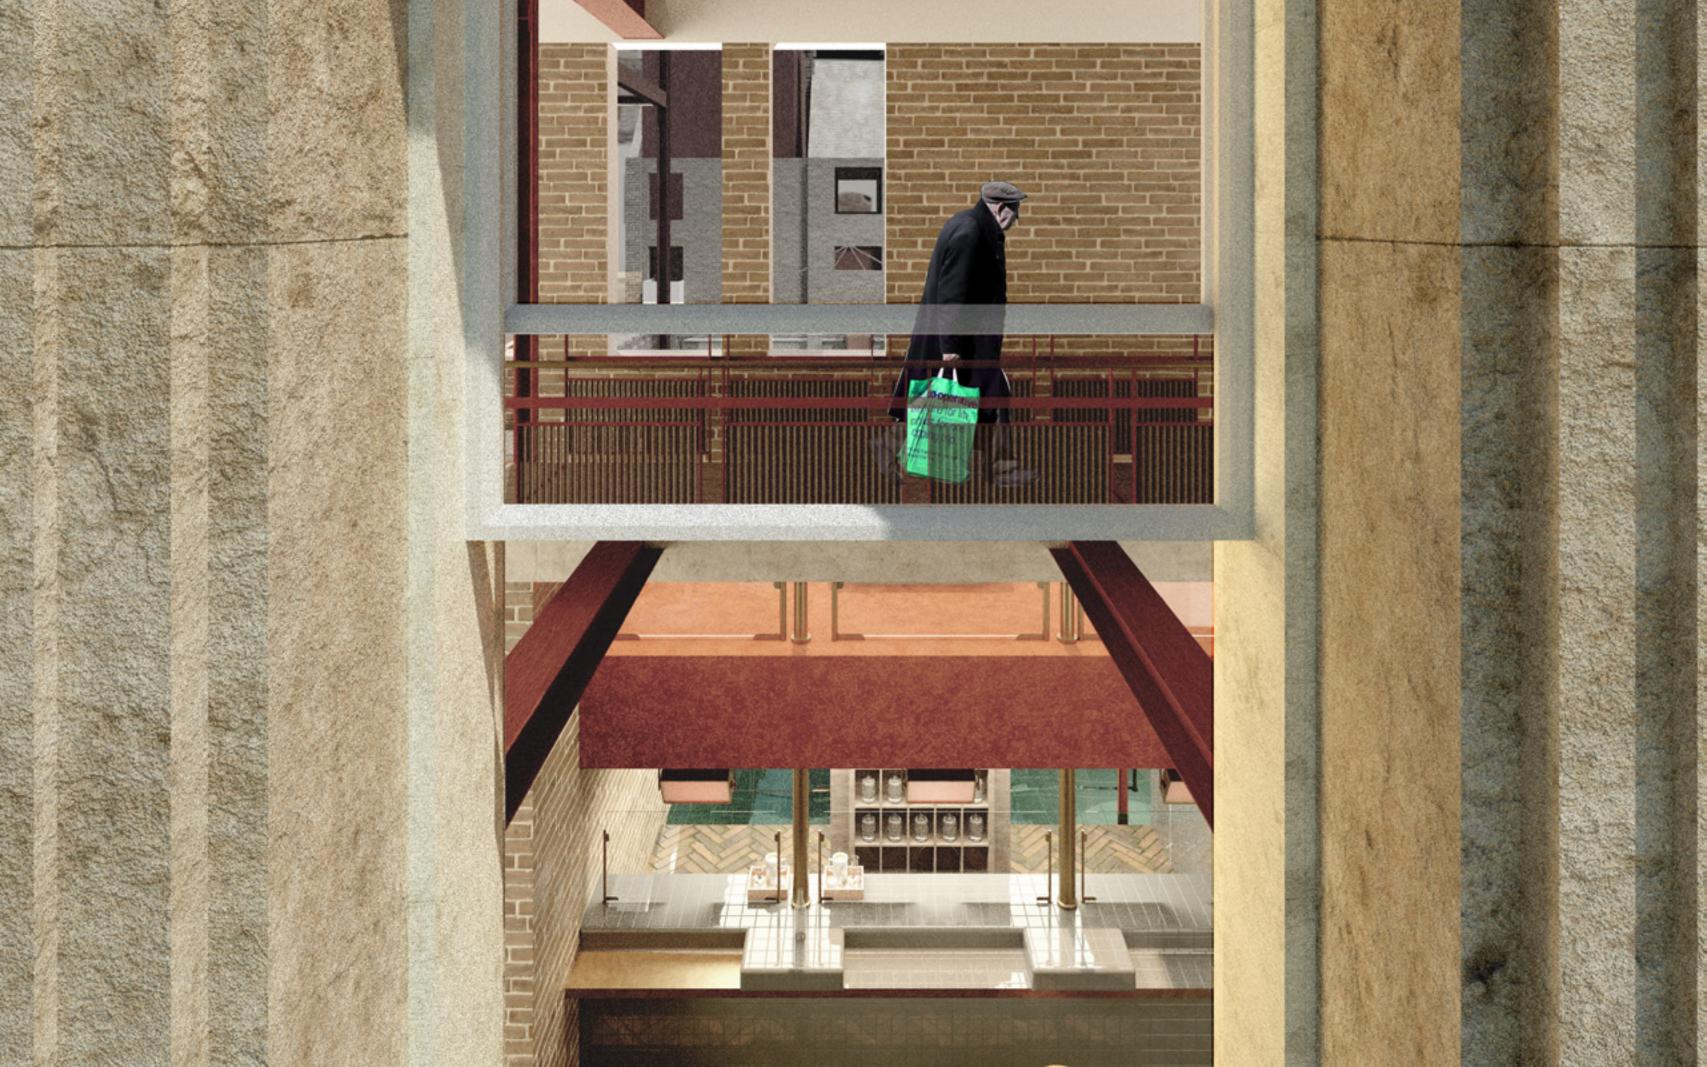

#### Design Process 2

Two-storey Layout

Free-standing Structure Model

1/50 Model

Entrance View

Previous Post office wooden window

Previous Vault Area

Bar

Previous Shed

After enjoy the seawater pool, Welcome to Post Hotel.

Hotel Room at Morning

THANK YOU