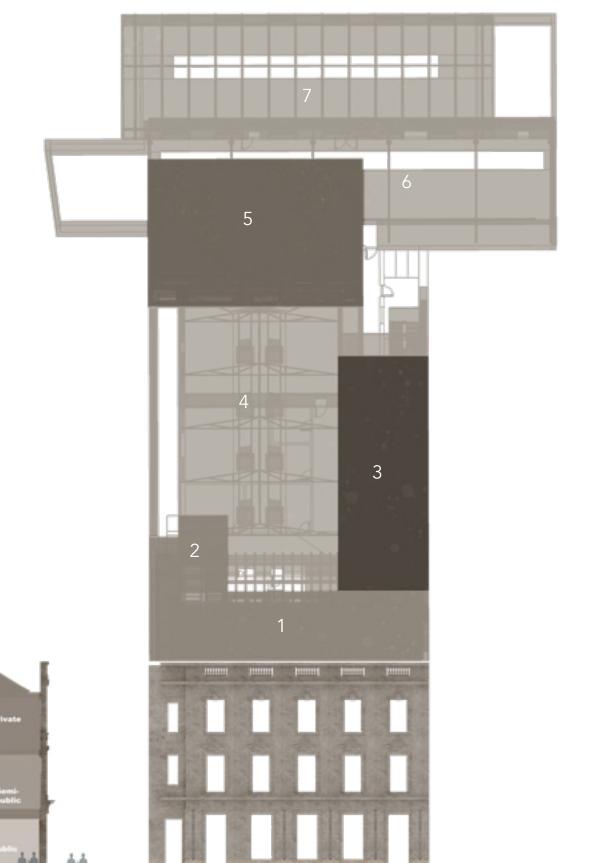

### 1.Site Building Complex

- 1.Post Office Proper2.Added Staircase Box
- 3.Post Office Wing 4. Shed
- 5. pigeon house6. Lean-to
- 7. Glass Roof

#### 1. Site Building Complex

1880s 1909 Nov 2021

The original Post Office
Top single storey range fronting the residential property that first served as Post Office.

First floor added in the Edwardian Period