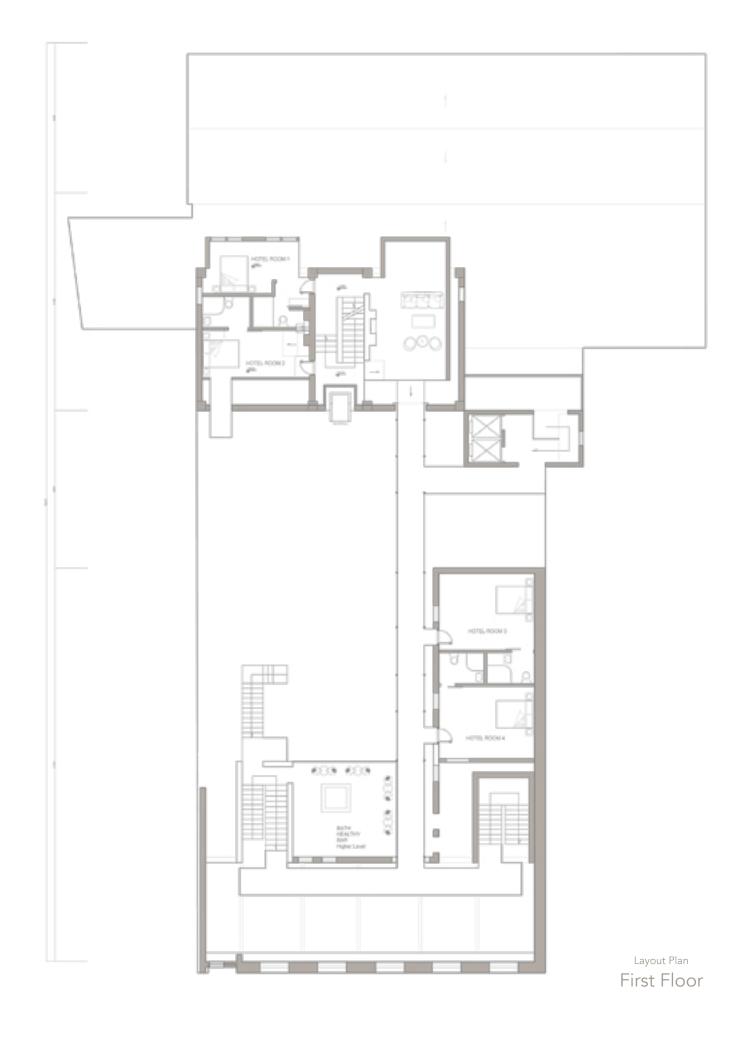

### III. PROGRAMME

Lowestoft Post Hotel

#### Design Process 2

Two-storey Layout

Free-standing Structure Model

1/50 Model

Entrance View

Previous Post office wooden window

Previous Vault Area

Bar