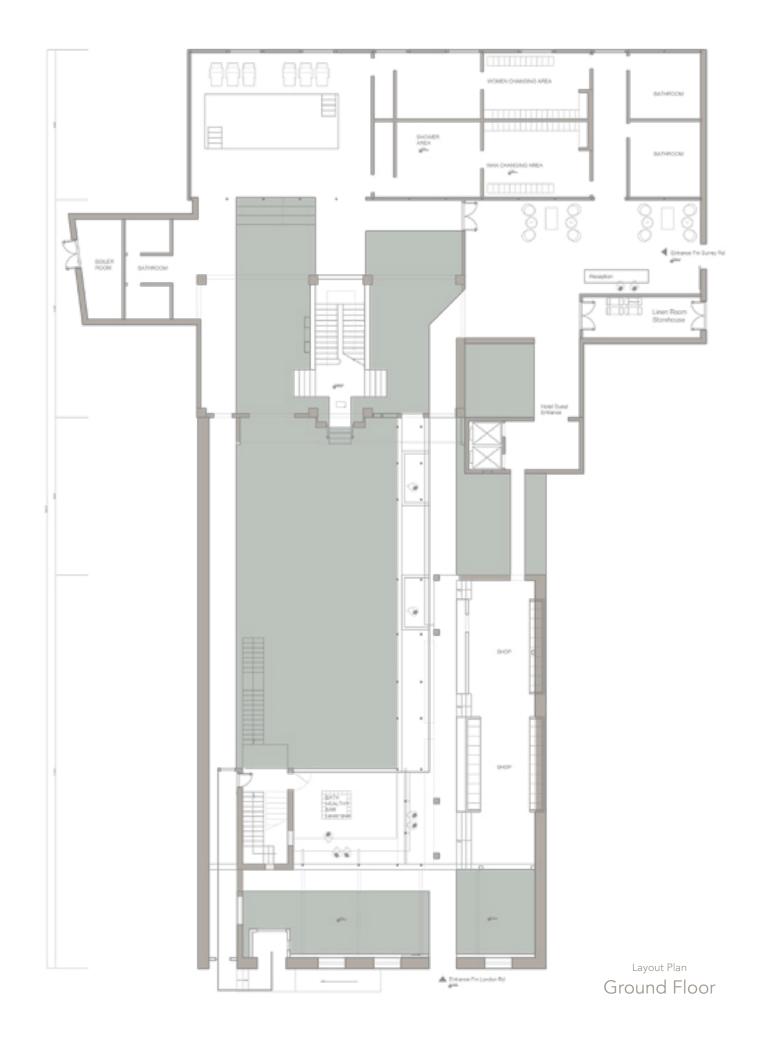

### III. PROGRAMME

Lowestoft Post Hotel

#### Design Process 2

Two-storey Layout

Free-standing Structure Model

1/50 Model

Entrance View

Previous Post office wooden window

Previous Vault Area

Bar