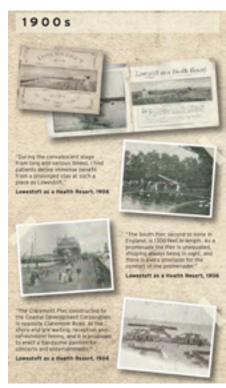

# Lowestoft Post Hotel

```
Thesis Project of Jieling Hu

Interior Design . Re-Use Platform

Royal College of Art
2 0 2 1 - 2 0 2 2
```

- I. CONTEXT
- II. DOCUMENT and SUPPLEMENT
- III. PROGRAMME

I. CONTEXT
The post-pandemic costal town in the UK

#### Location





Health Pressure



Seasonal Tourism

#### SEAWATER





Lowestoft as a health resort Lowestfot indoor sea-water baths

### BY-PRODUCTS

#### blue algae drink









sea salt

https://www.seaweedandco.com/seaweed-benefits-aging-with-seaweed/ https://haeckels.co.uk/product/walpole-bay-candle-mycelium/ https://haeckels.co.uk/product/bacili-gift-set/



### 1.Site Building Complex

- 1.Post Office Proper2.Added Staircase Box
- 3.Post Office Wing 4. Shed
- 5. pigeon house6. Lean-to
- 7. Glass Roof







#### 1. Site Building Complex

1880s 1909 Nov 2021







The original Post Office
Top single storey range fronting the residential property that first served as Post Office.

First floor added in the Edwardian Period

Closed Post Office

2. DOCUMENT

'Document and supplement are mutually constitutive. But the supplement, by definition, needs