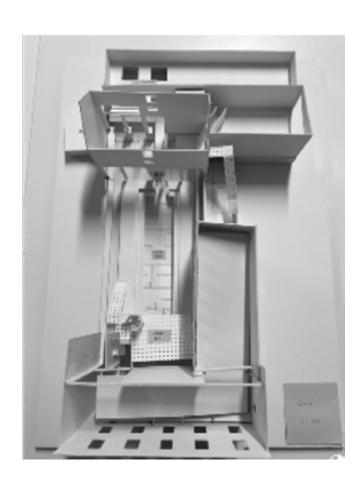

#### Design Process 2

Two-storey Layout

Free-standing Structure Model

1/50 Model

Entrance View

Previous Post office wooden window

Previous Vault Area

Bar