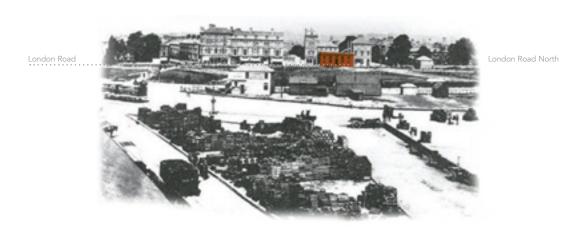

#### 1. Site Building Complex

1880s 1909 Nov 2021

The original Post Office
Top single storey range fronting the residential property that first served as Post Office.

First floor added in the Edwardian Period

Closed Post Office

2. DOCUMENT

'Document and supplement are mutually constitutive. But the supplement, by definition, needs to appear supplementary to the document, even if without it the document cannot function as such' Monumentaries. Jorge Oteiro-Pailos. P23.