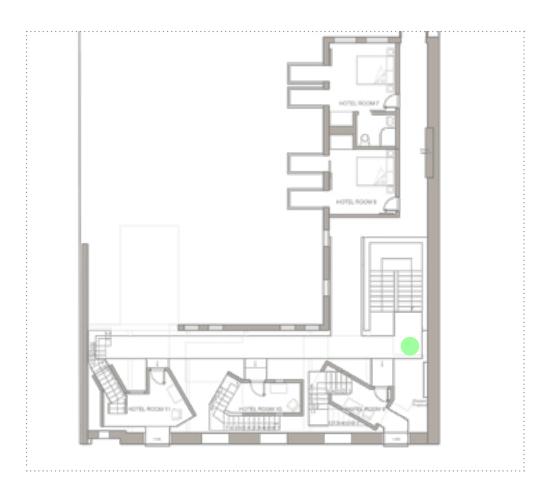

### III. PROGRAMME

Lowestoft Post Hotel

#### Design Process 2

Two-storey Layout

Free-standing Structure Model

1/50 Model

Entrance View

Previous Post office wooden window

Previous Vault Area

Bar