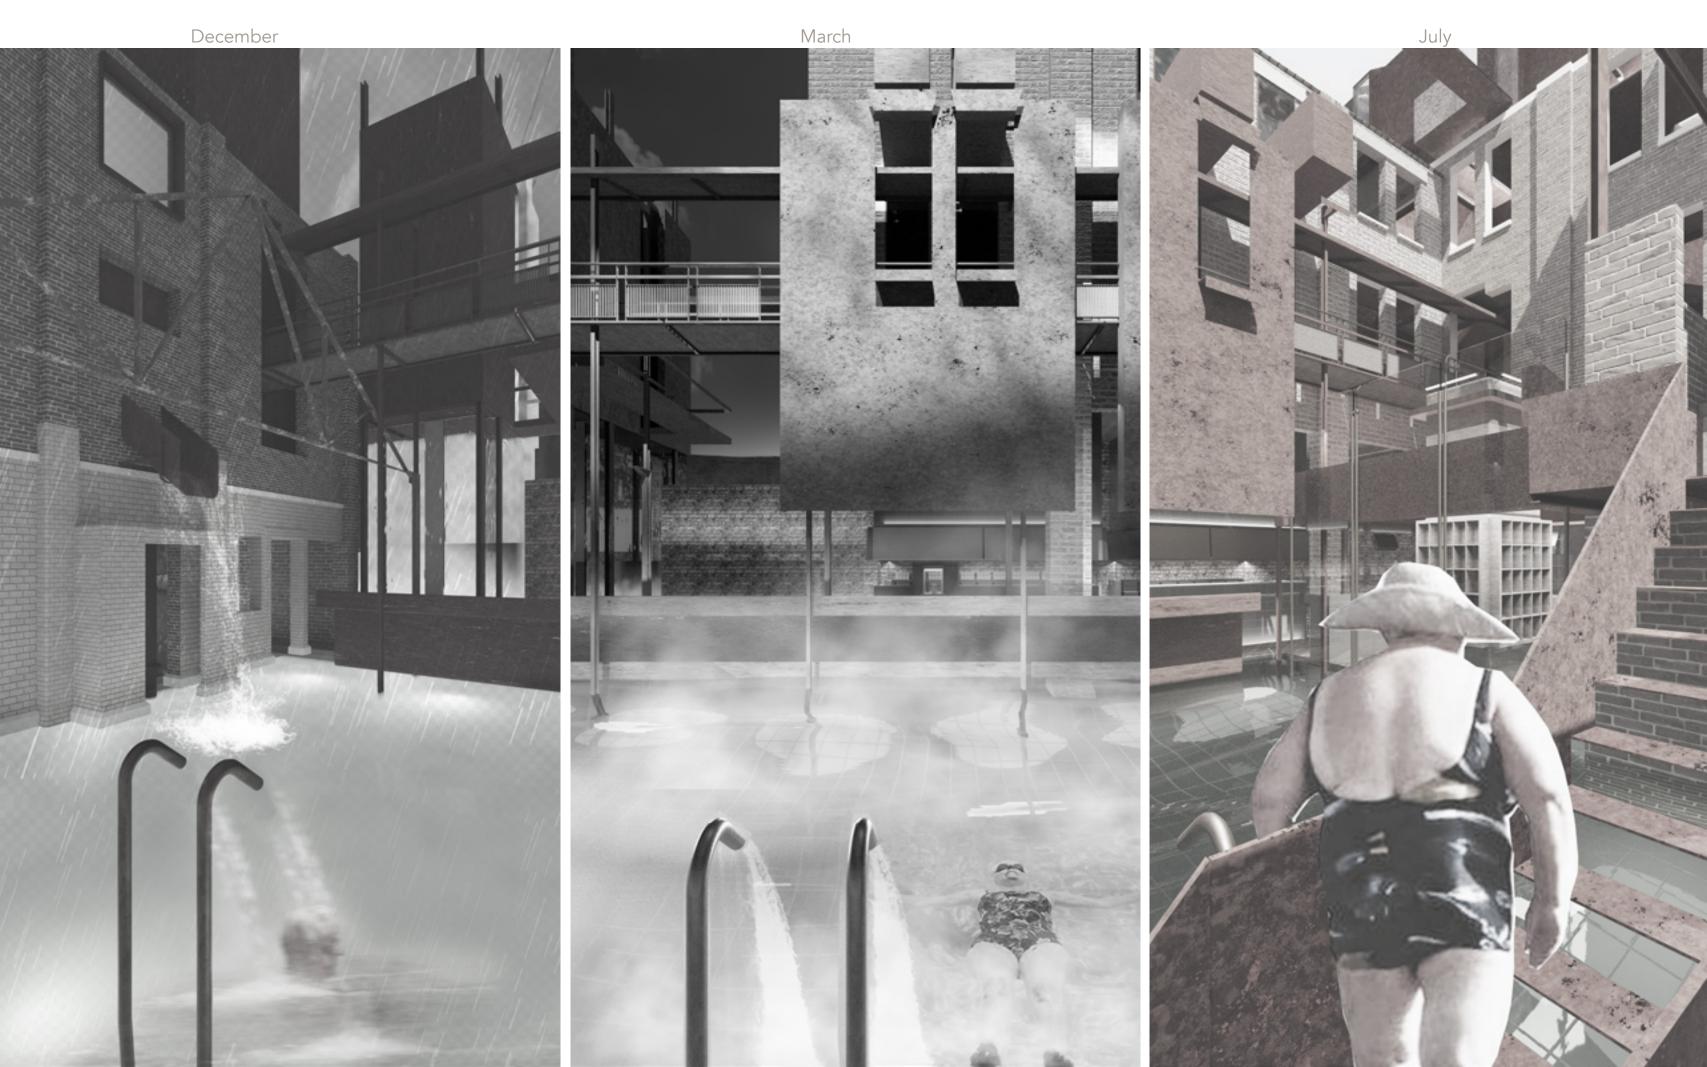

#### SEAWATER

Lowestoft as a health resort Lowestfot indoor sea-water baths

Previous Shed

After enjoy the seawater pool, Welcome to Post Hotel.

Hotel Room at Morning

THANK YOU