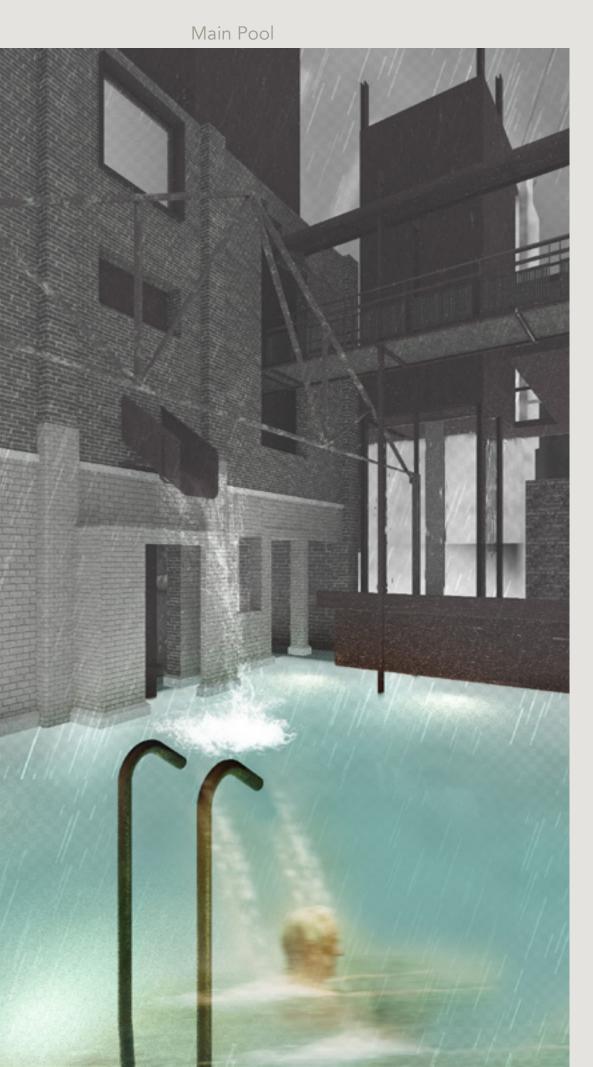

#### SEAWATER

Lowestoft as a health resort Lowestfot indoor sea-water baths

Previous Shed

After enjoy the seawater pool, Welcome to Post Hotel.

Hotel Room at Morning

THANK YOU