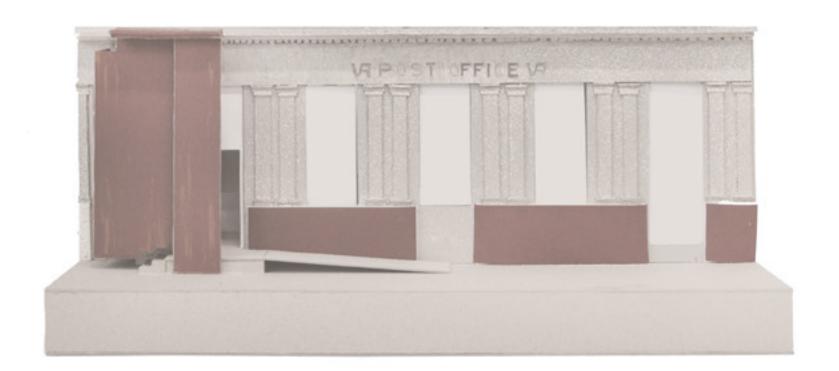

#### Design Process 2

Two-storey Layout

Free-standing Structure Model

1/50 Model

Entrance View

Previous Post office wooden window

Previous Vault Area

Bar

Previous Shed

After enjoy the seawater pool, Welcome to Post Hotel.

Hotel Room at Morning

THANK YOU