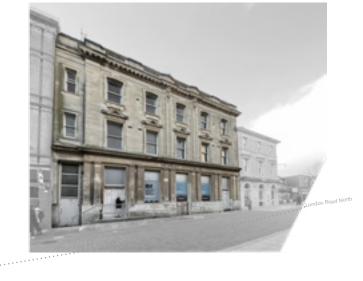

Closed Post Office

2. DOCUMENT

'Document and supplement are mutually constitutive. But the supplement, by definition, needs to appear supplementary to the document, even if without it the document cannot function as such' Monumentaries. Jorge Oteiro-Pailos. P23.