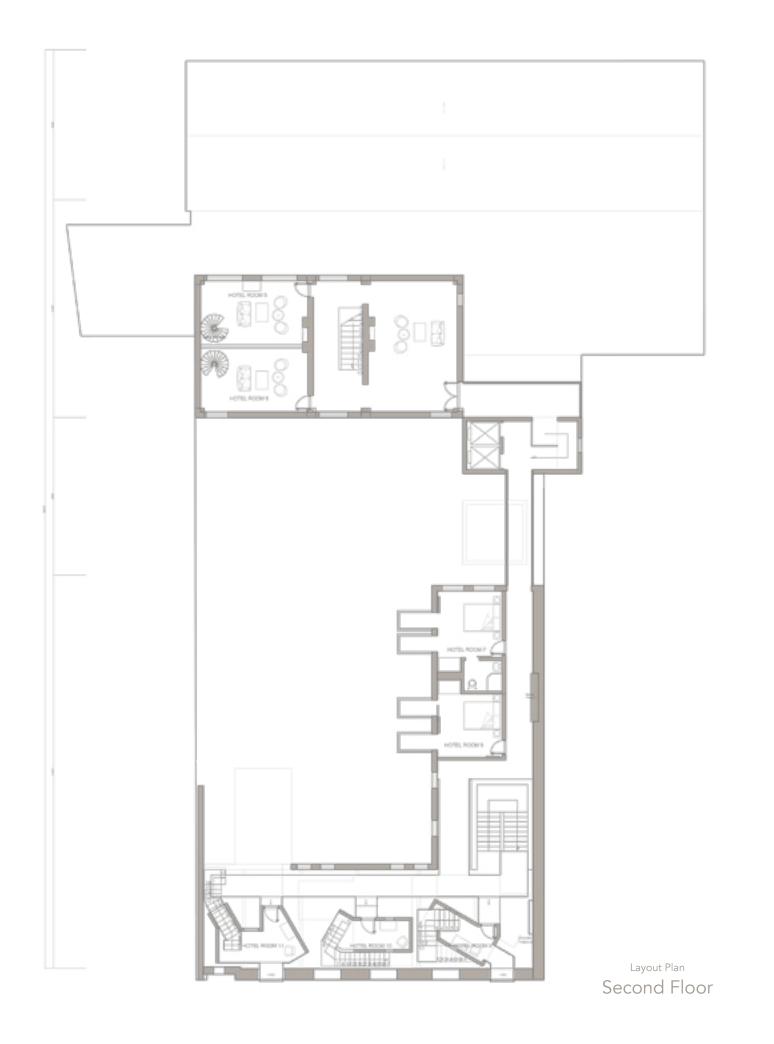

### III. PROGRAMME

Lowestoft Post Hotel

#### Design Process 2

Two-storey Layout

Free-standing Structure Model

1/50 Model

Entrance View

Previous Post office wooden window

Previous Vault Area

Bar