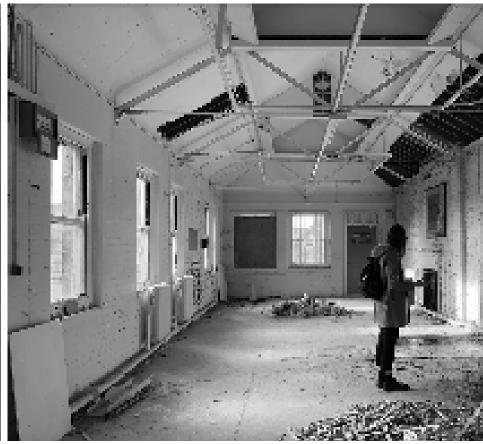

#### 1. Site Building Complex

1880s 1909 Nov 2021

The original Post Office
Top single storey range fronting the residential property that first served as Post Office.

First floor added in the Edwardian Period

Closed Post Office

2. DOCUMENT

'Document and supplement are mutually constitutive. But the supplement, by definition, needs to appear supplementary to the document, even if without it the document cannot function as such' Monumentaries. Jorge Oteiro-Pailos. P23.