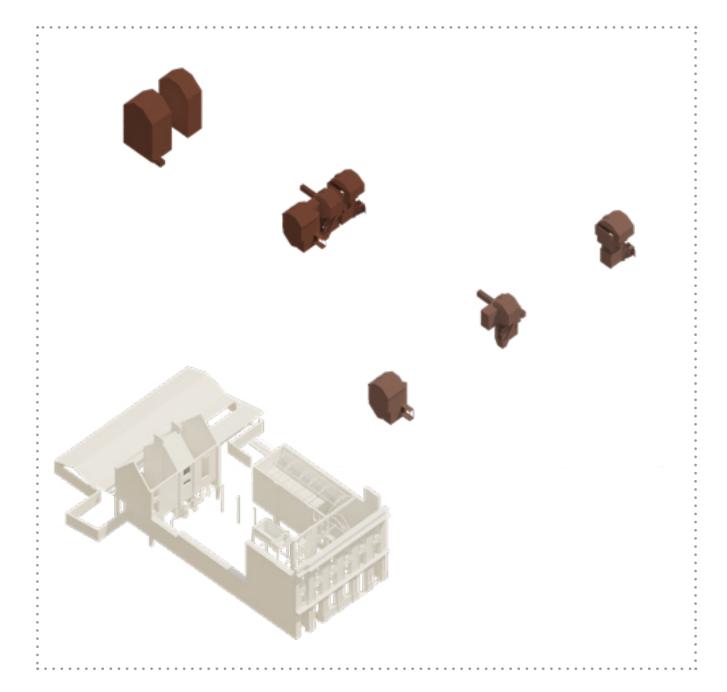

### 1.Site Building Complex

- 1.Post Office Proper2.Added Staircase Box
- 3.Post Office Wing 4. Shed
- 5. pigeon house6. Lean-to
- 7. Glass Roof

#### 1. Site Building Complex

1880s 1909 Nov 2021

The original Post Office
Top single storey range fronting the residential property that first served as Post Office.

First floor added in the Edwardian Period