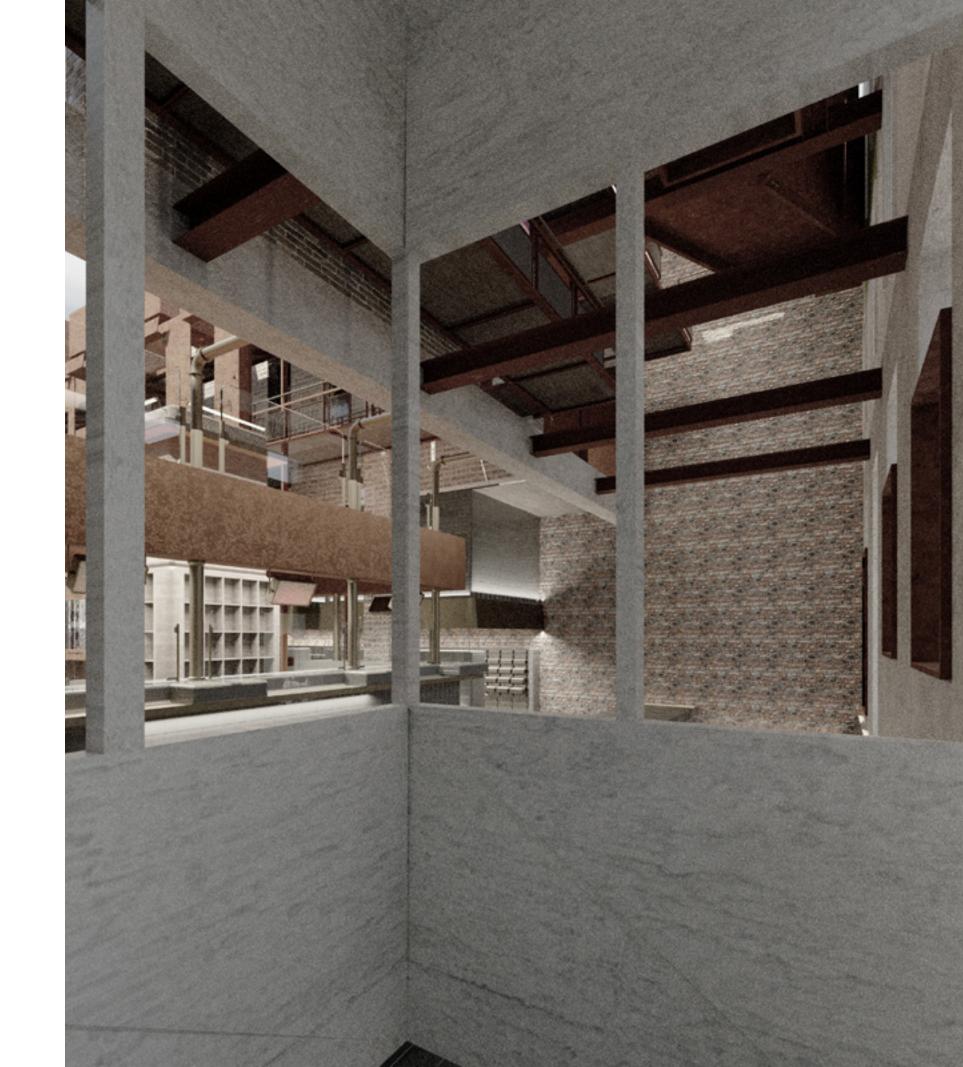

#### Design Process 2

Two-storey Layout

Free-standing Structure Model

1/50 Model

Entrance View

Previous Post office wooden window

Previous Vault Area

Bar