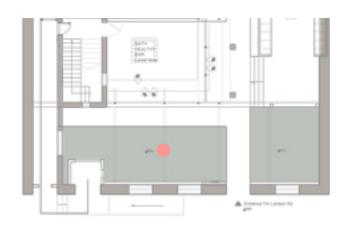

### III. PROGRAMME

Lowestoft Post Hotel

#### Design Process 2

Two-storey Layout

Free-standing Structure Model

1/50 Model

Entrance View

Previous Post office wooden window

Previous Vault Area

Bar