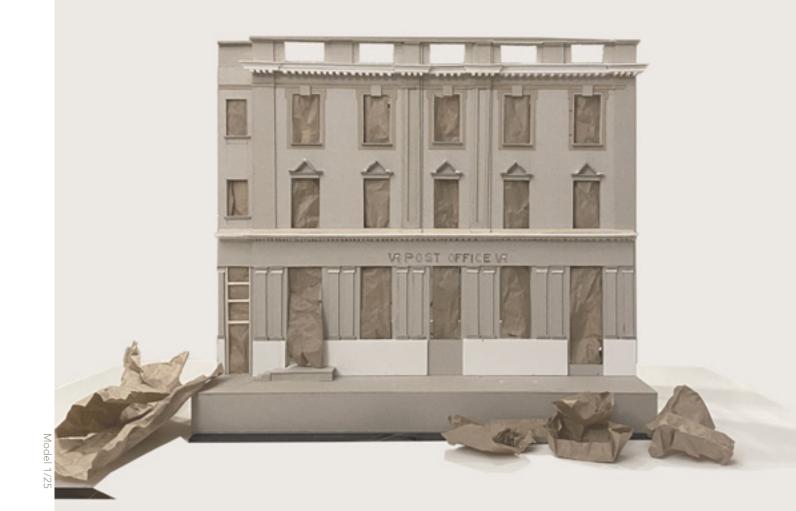

#### 2. SUPPLEMENT

Model 1/25

#### 2. SUPPLEMENT Development

Facadism is the architectural and construction practice where the facade of a building is designed or constructed separately from the rest of a building, or when only the facade of a building is preserved with new buildings erected behind or around it.