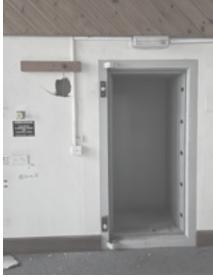

#### Design Process 2

Two-storey Layout

Free-standing Structure Model

1/50 Model

Entrance View

Previous Post office wooden window

Previous Vault Area

Bar