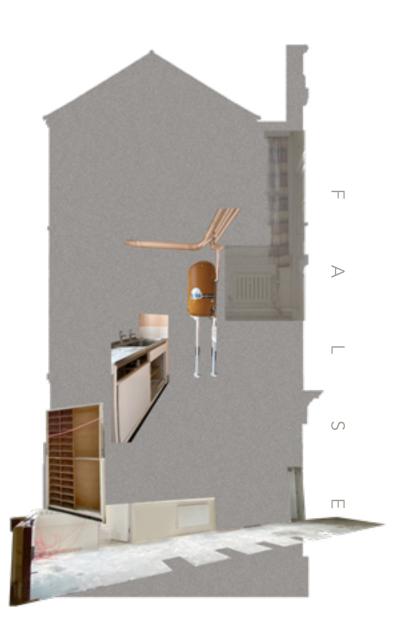

#### 2. SUPPLEMENT Development

Facadism is the architectural and construction practice where the facade of a building is designed or constructed separately from the rest of a building, or when only the facade of a building is preserved with new buildings erected behind or around it.

Architect's model showing the new 'egg theatre' at the Theatre Royal, Bath https://www.buildingconservation.com/articles/facadism/facadism.htm?utm\_medium=webs source=archdaily.com https://www.historycolorado.org/false-front-commercial