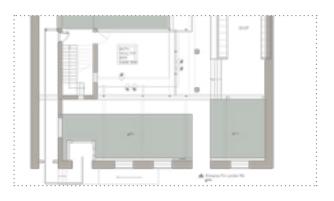

### III. PROGRAMME

Lowestoft Post Hotel

#### Design Process 2

Two-storey Layout

Free-standing Structure Model

1/50 Model

Entrance View

Previous Post office wooden window

Previous Vault Area

Bar