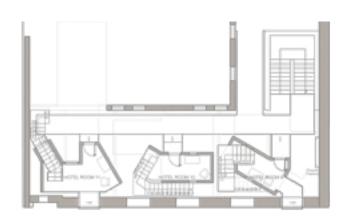

### III. PROGRAMME

Lowestoft Post Hotel

#### Design Process 2

Two-storey Layout

Free-standing Structure Model

1/50 Model

Entrance View

Previous Post office wooden window

Previous Vault Area

Bar