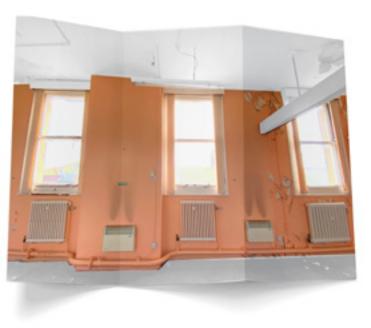

#### 1. Site Building Complex

1880s 1909 Nov 2021

The original Post Office
Top single storey range fronting the residential property that first served as Post Office.

First floor added in the Edwardian Period

Closed Post Office

2. DOCUMENT

'Document and supplement are mutually constitutive. But the supplement, by definition, needs to appear supplementary to the document, even if without it the document cannot function as such' Monumentaries. Jorge Oteiro-Pailos. P23.