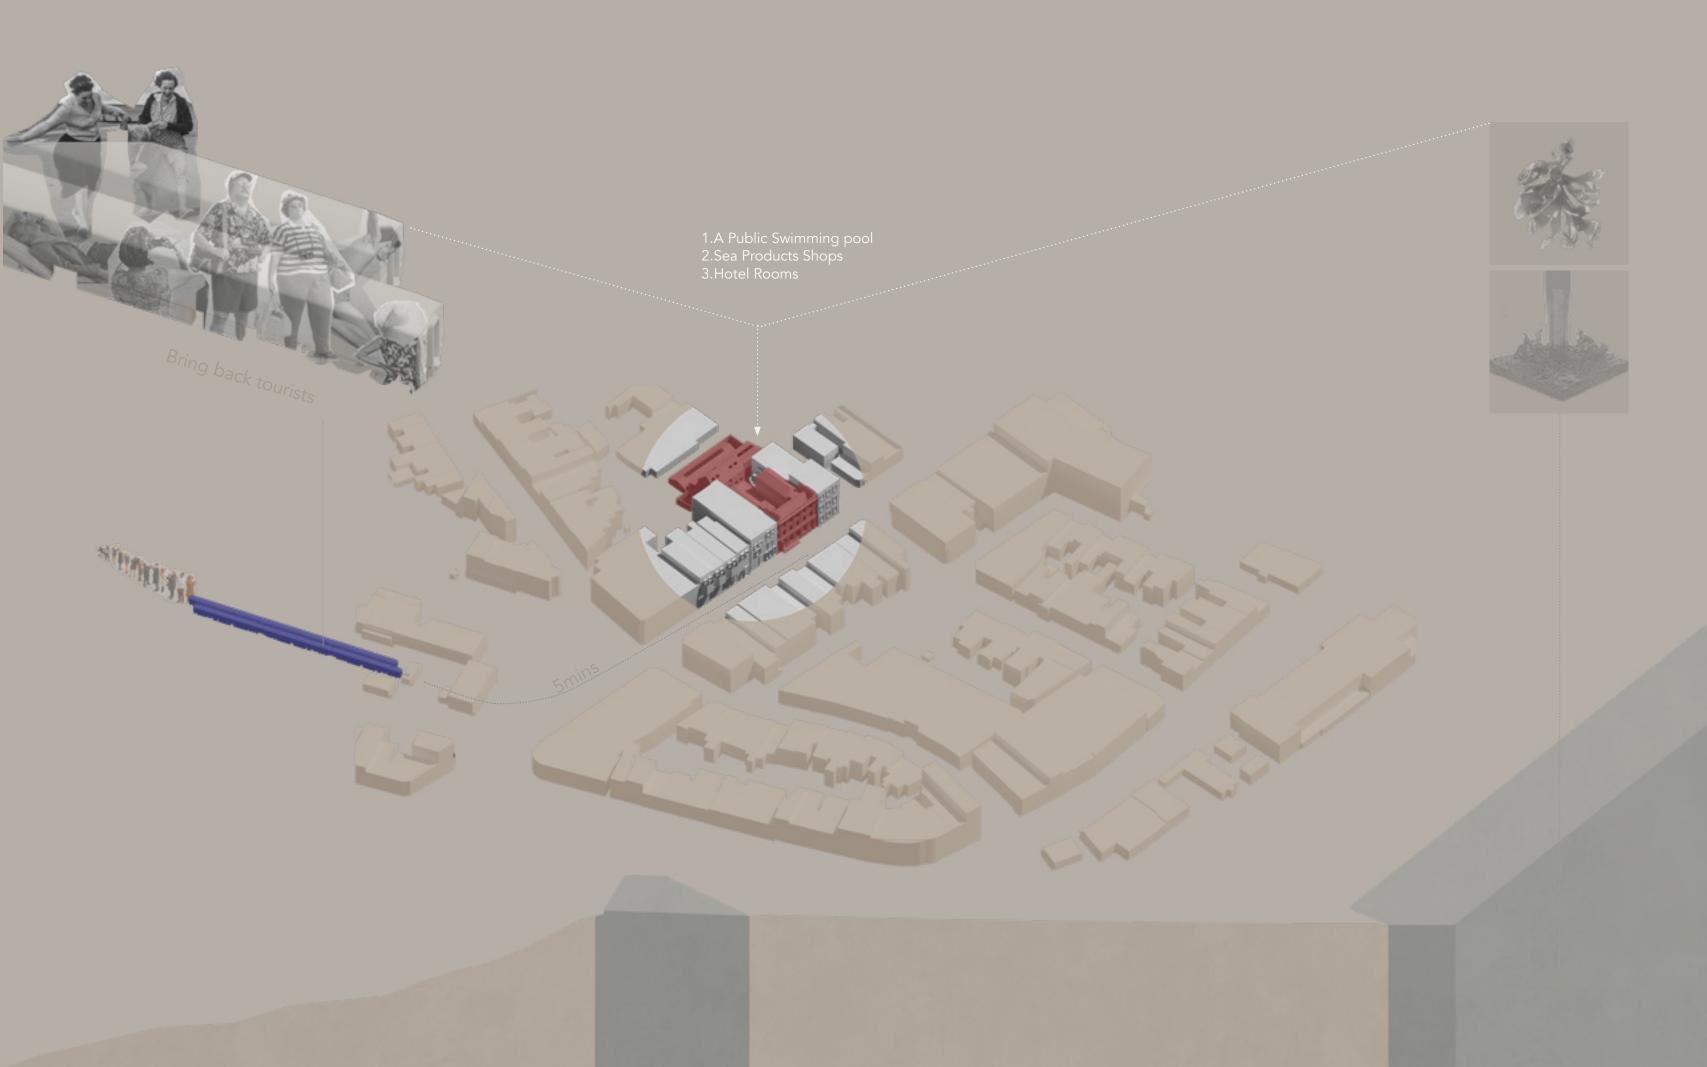

### III. PROGRAMME

Lowestoft Post Hotel

#### Design Process 2

Two-storey Layout

Free-standing Structure Model

1/50 Model

Entrance View

Previous Post office wooden window

Previous Vault Area

Bar

Previous Shed

After enjoy the seawater pool, Welcome to Post Hotel.

Hotel Room at Morning

THANK YOU