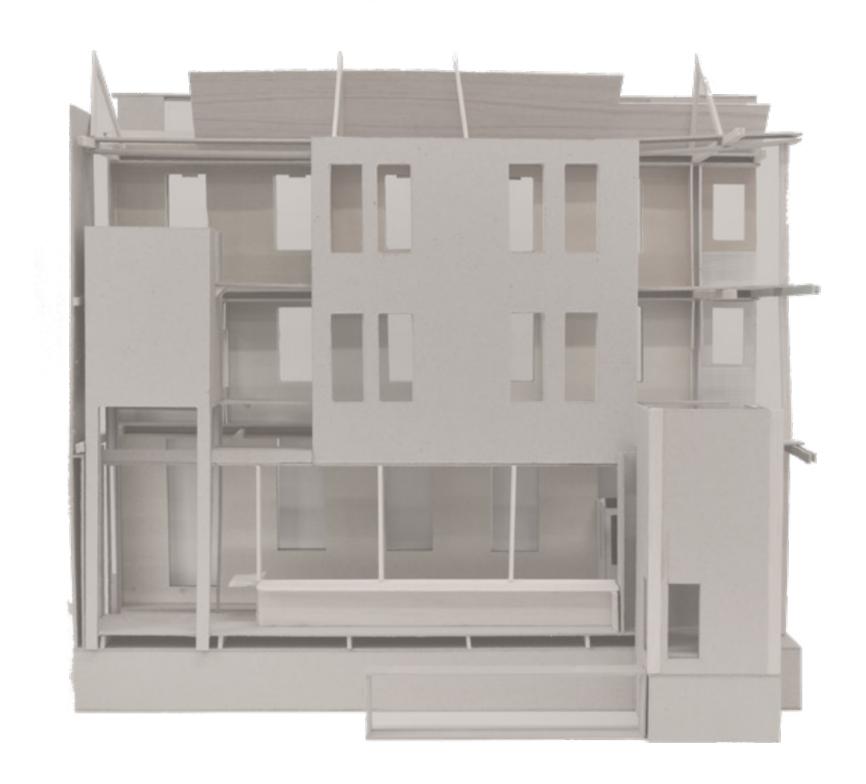

#### Design Process 2

Two-storey Layout

Free-standing Structure Model

1/50 Model

Entrance View

Previous Post office wooden window

Previous Vault Area

Bar