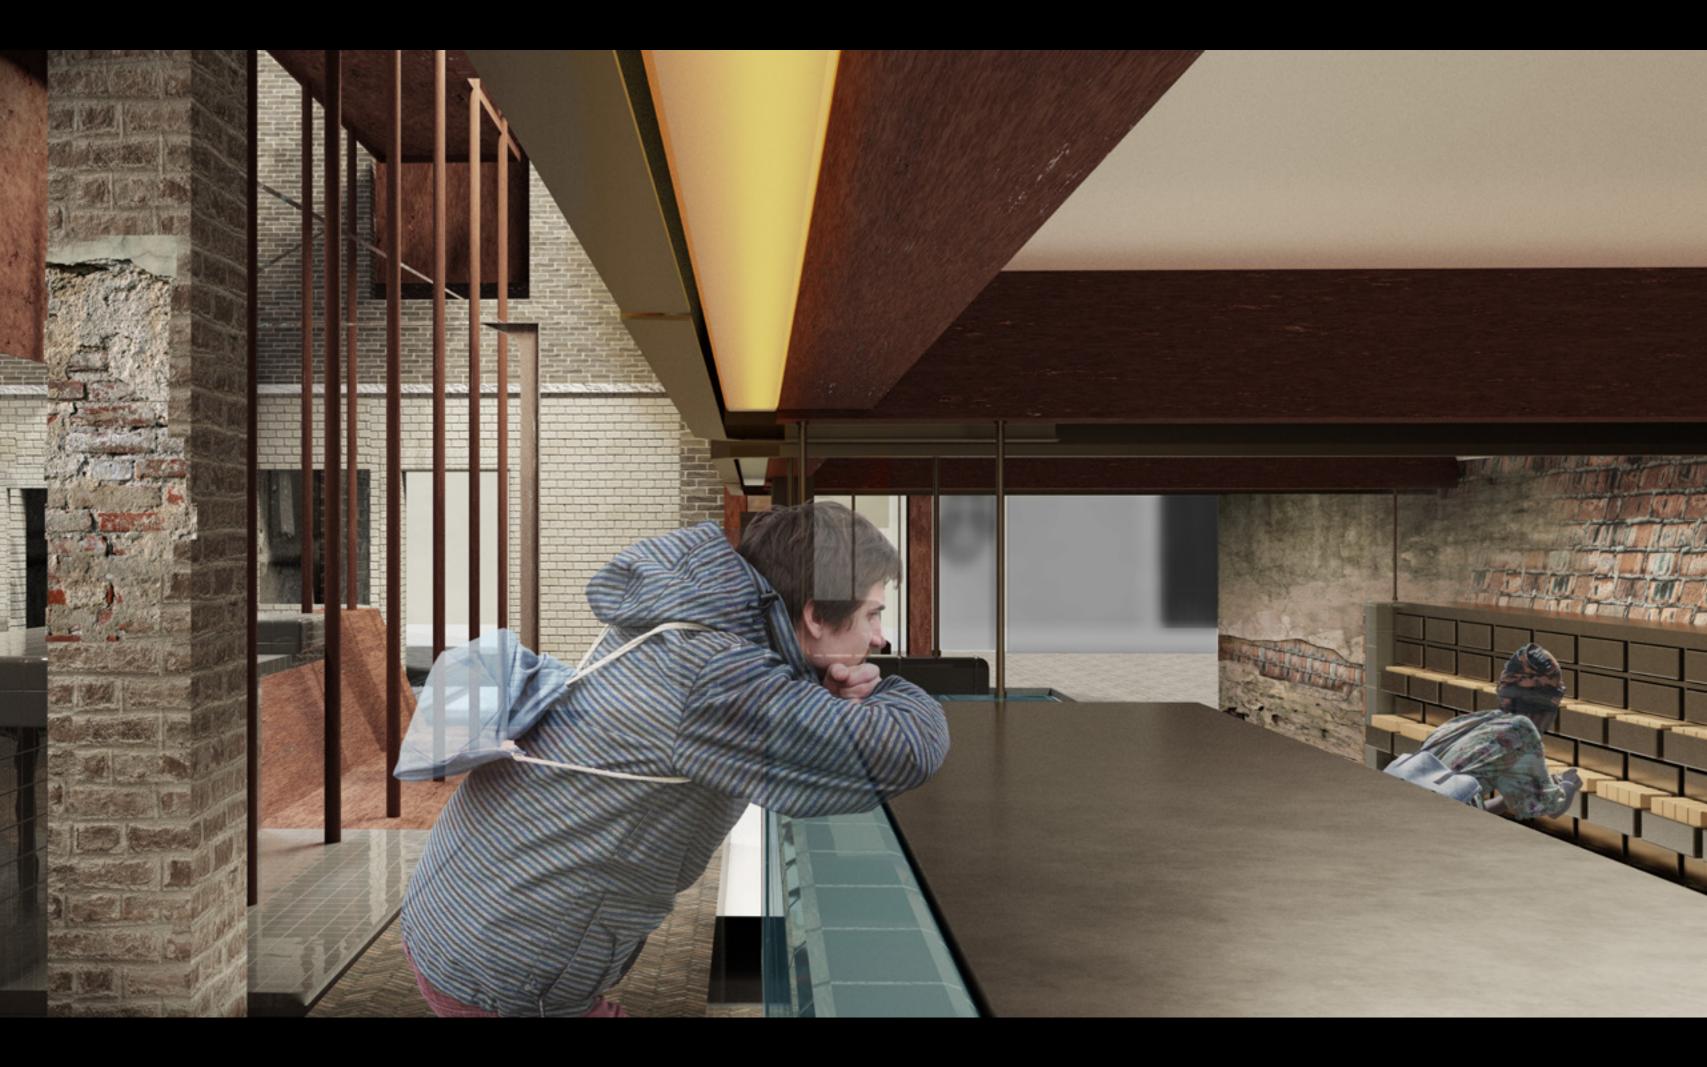

### III. PROGRAMME

Lowestoft Post Hotel

#### Design Process 2

Two-storey Layout

Free-standing Structure Model

1/50 Model

Entrance View

Previous Post office wooden window

Previous Vault Area

Bar

Previous Shed

After enjoy the seawater pool, Welcome to Post Hotel.

Hotel Room at Morning

THANK YOU