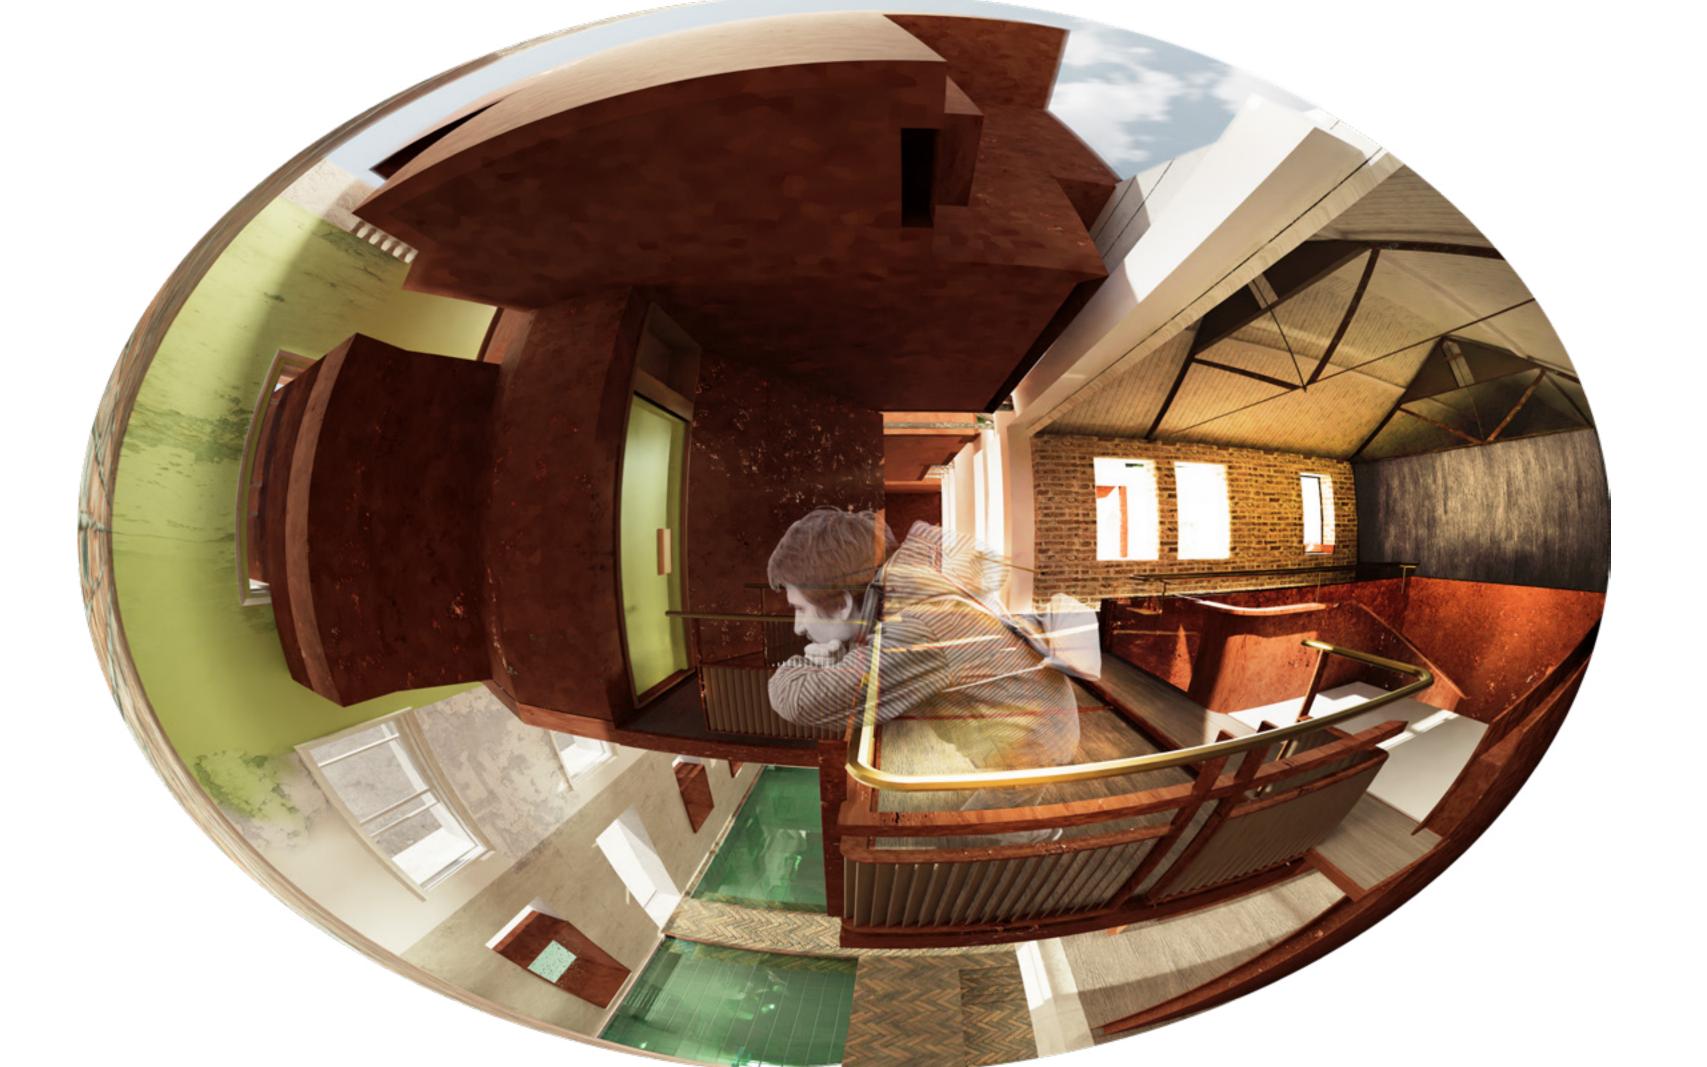

#### Design Process 2

Two-storey Layout

Free-standing Structure Model

1/50 Model

Entrance View

Previous Post office wooden window

Previous Vault Area

Bar

Previous Shed

After enjoy the seawater pool, Welcome to Post Hotel.

Hotel Room at Morning

THANK YOU