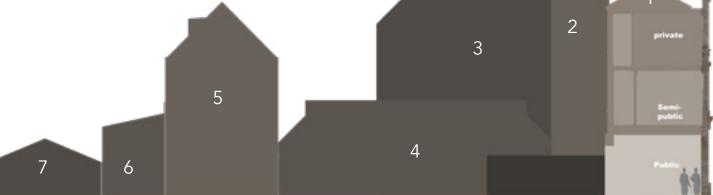

### 1.Site Building Complex

- 1.Post Office Proper2.Added Staircase Box
- 3.Post Office Wing 4. Shed
- 5. pigeon house6. Lean-to
- 7. Glass Roof

#### 1. Site Building Complex

1880s 1909 Nov 2021

The original Post Office
Top single storey range fronting the residential property that first served as Post Office.

First floor added in the Edwardian Period