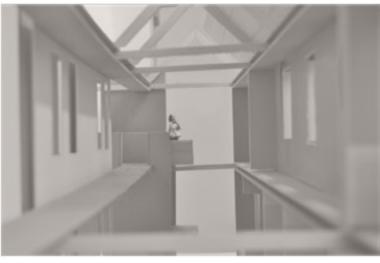

#### Design Process 2

Two-storey Layout

Free-standing Structure Model

1/50 Model

Entrance View

Previous Post office wooden window

Previous Vault Area

Bar