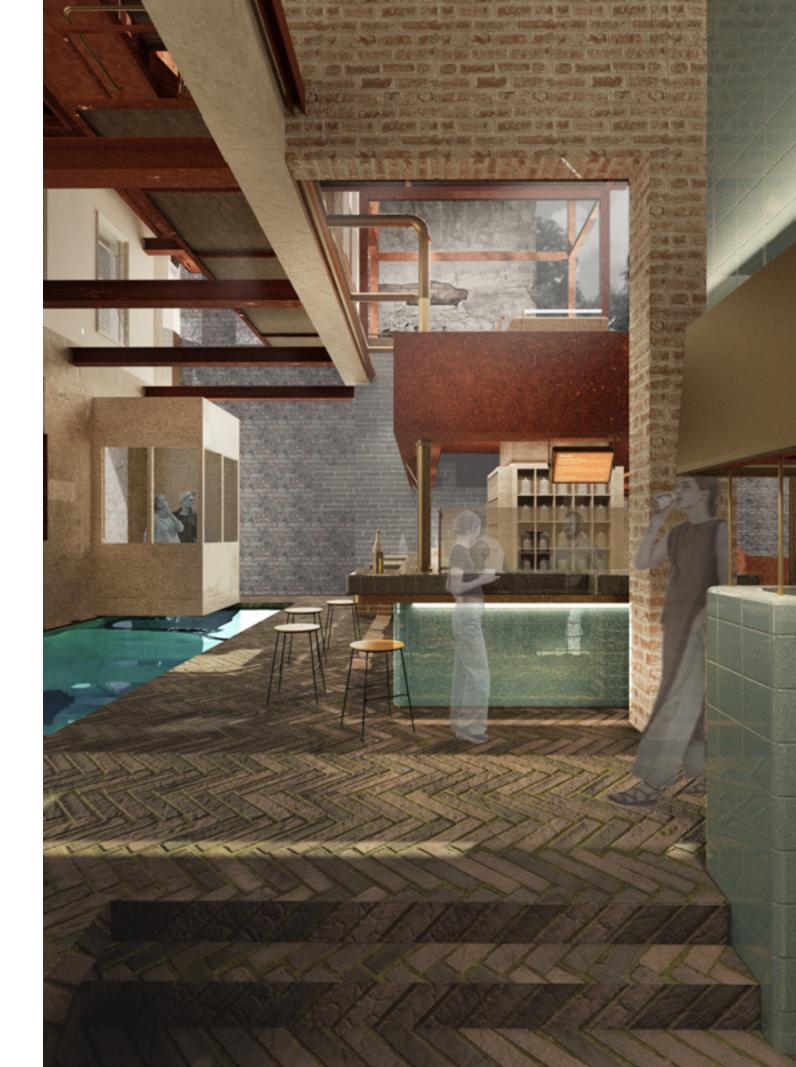

### III. PROGRAMME

Lowestoft Post Hotel

#### Design Process 2

Two-storey Layout

Free-standing Structure Model

1/50 Model

Entrance View

Previous Post office wooden window

Previous Vault Area

Bar

Previous Shed

After enjoy the seawater pool, Welcome to Post Hotel.

Hotel Room at Morning

THANK YOU