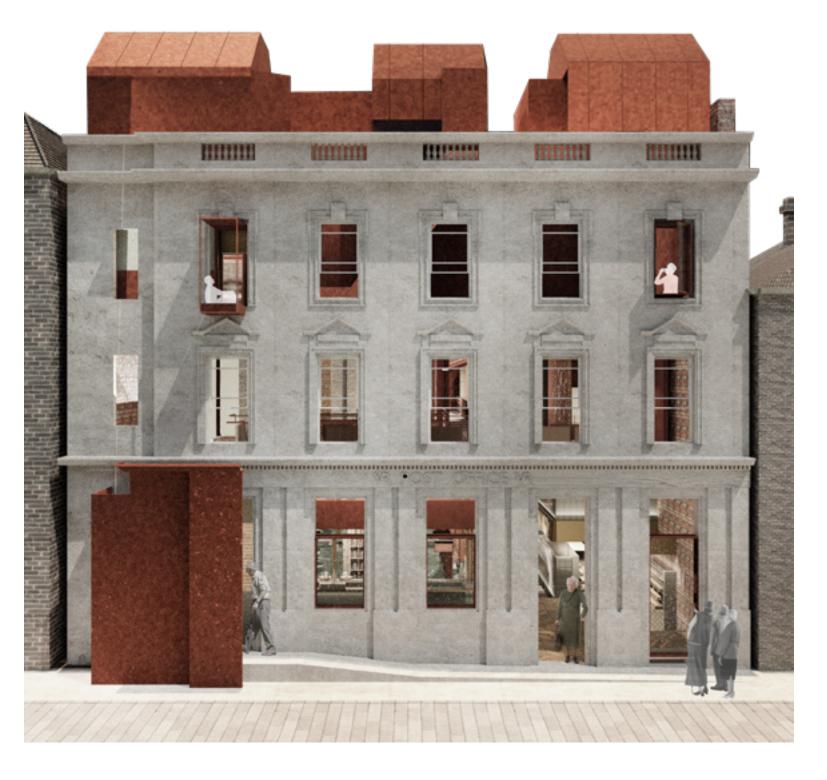

### III. PROGRAMME

Lowestoft Post Hotel

#### Design Process 2

Two-storey Layout

Free-standing Structure Model

1/50 Model

Entrance View

Previous Post office wooden window

Previous Vault Area

Bar