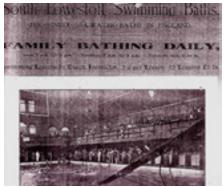

# Lowestoft Post Hotel

```
Thesis Project of Jieling Hu

Interior Design . Re-Use Platform

Royal College of Art
2 0 2 1 - 2 0 2 2
```

- I. CONTEXT
- II. DOCUMENT and SUPPLEMENT
- III. PROGRAMME

I. CONTEXT
The post-pandemic costal town in the UK

#### Location





Health Pressure



Seasonal Tourism

#### SEAWATER





Lowestoft as a health resort Lowestfot indoor sea-water baths

### BY-PRODUCTS

#### blue algae drink









sea salt

https://www.seaweedandco.com/seaweed-benefits-aging-with-seaweed/ https://haeckels.co.uk/product/walpole-bay-candle-mycelium/ https://haeckels.co.uk/product/bacili-gift-set/



### 1.Site Building Complex

- 1.Post Office Proper2.Added Staircase Box
- 3.Post Office Wing 4. Shed
- 5. pigeon house6. Lean-to
- 7. Glass Roof







#### 1. Site Building Complex

1880s 1909 Nov 2021







The original Post Office
Top single storey range fronting the residential property that first served as Post Office.

First floor added in the Edwardian Period

Closed Post Office

2. DOCUMENT

'Document and supplement are mutually constitutive. But the supplement, by definition, needs to