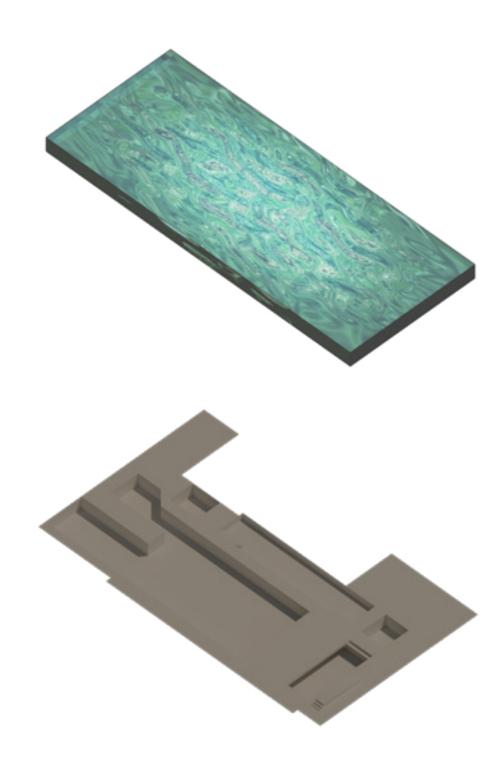

#### Design Process 2

Two-storey Layout

Free-standing Structure Model

1/50 Model

Entrance View

Previous Post office wooden window

Previous Vault Area

Bar

Previous Shed

After enjoy the seawater pool, Welcome to Post Hotel.

Hotel Room at Morning

THANK YOU