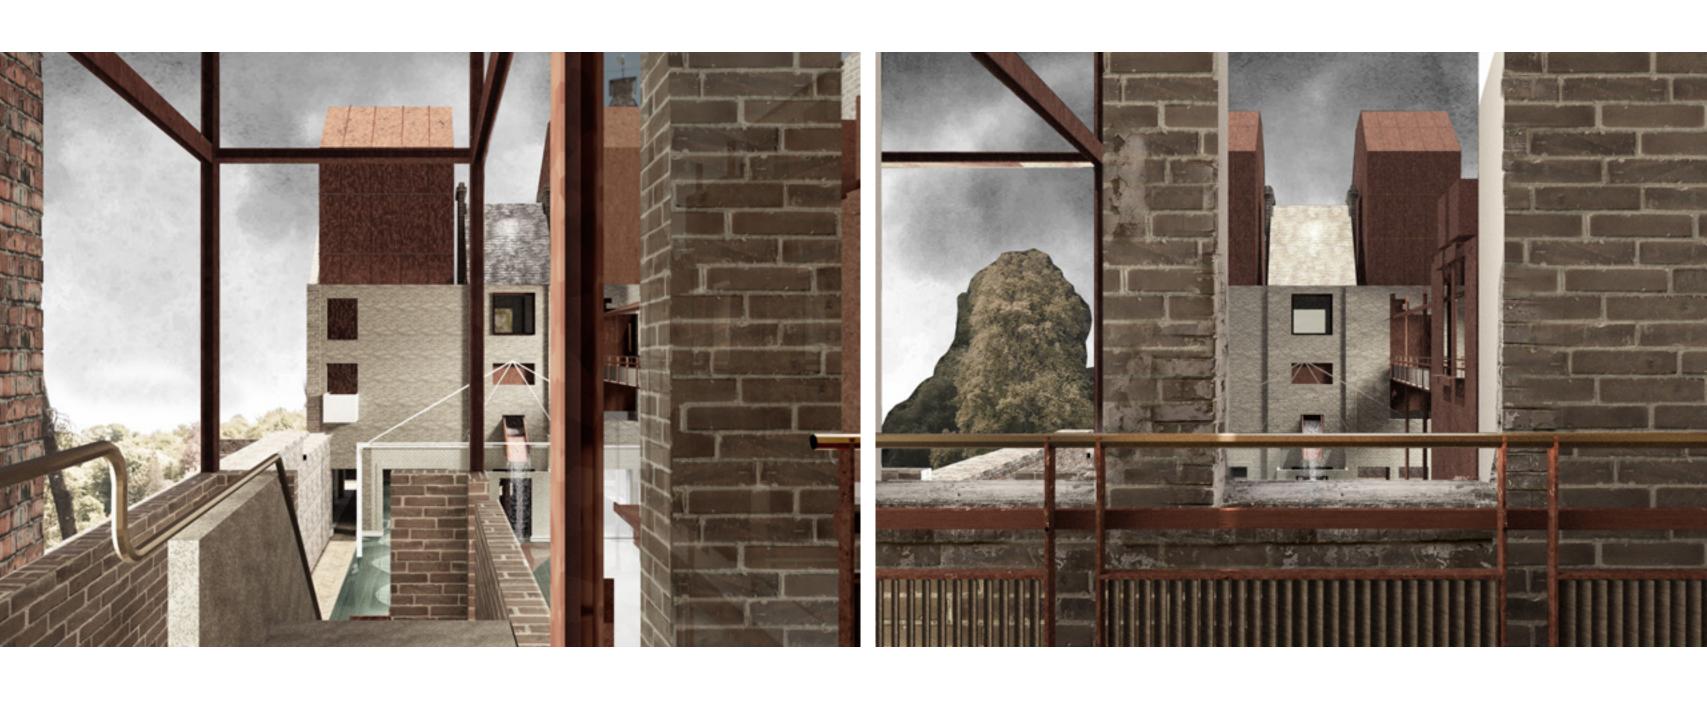

#### Design Process 2

Two-storey Layout

Free-standing Structure Model

1/50 Model

Entrance View

Previous Post office wooden window

Previous Vault Area

Bar

Previous Shed

After enjoy the seawater pool, Welcome to Post Hotel.

Hotel Room at Morning

THANK YOU