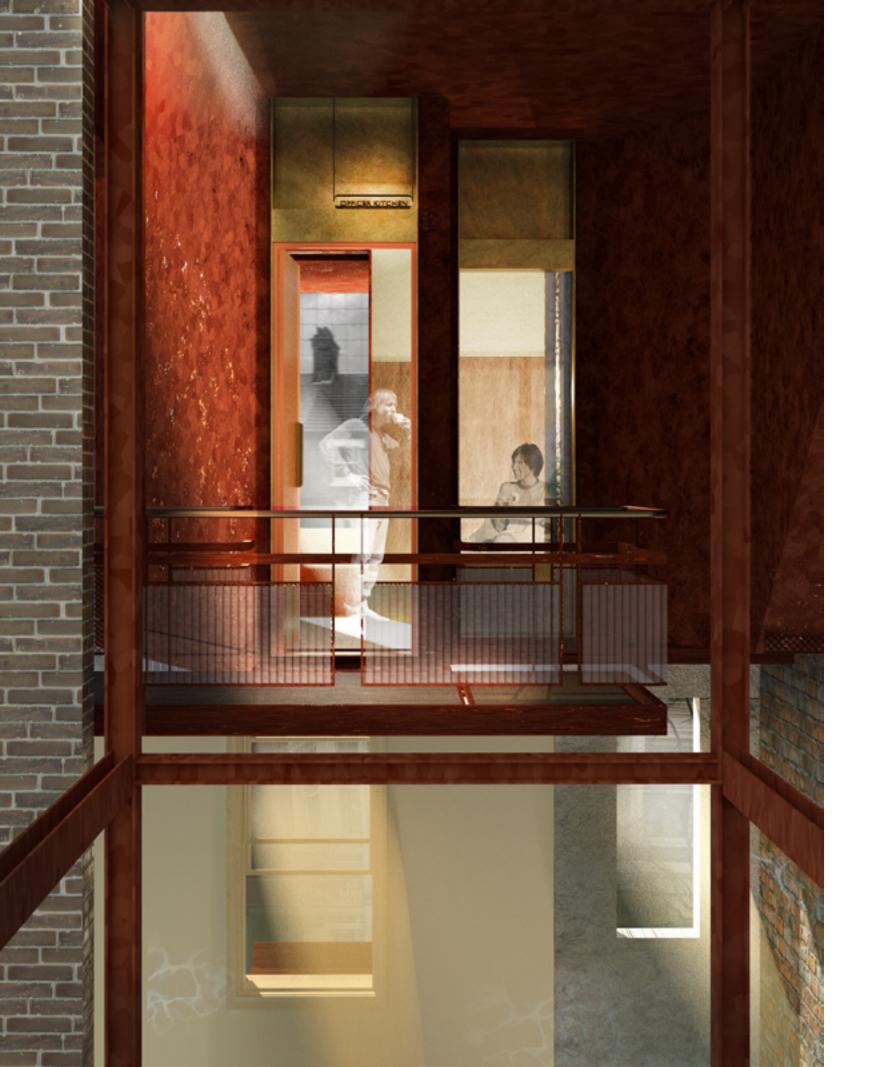

#### Design Process 2

Two-storey Layout

Free-standing Structure Model

1/50 Model

Entrance View

Previous Post office wooden window

Previous Vault Area

Bar