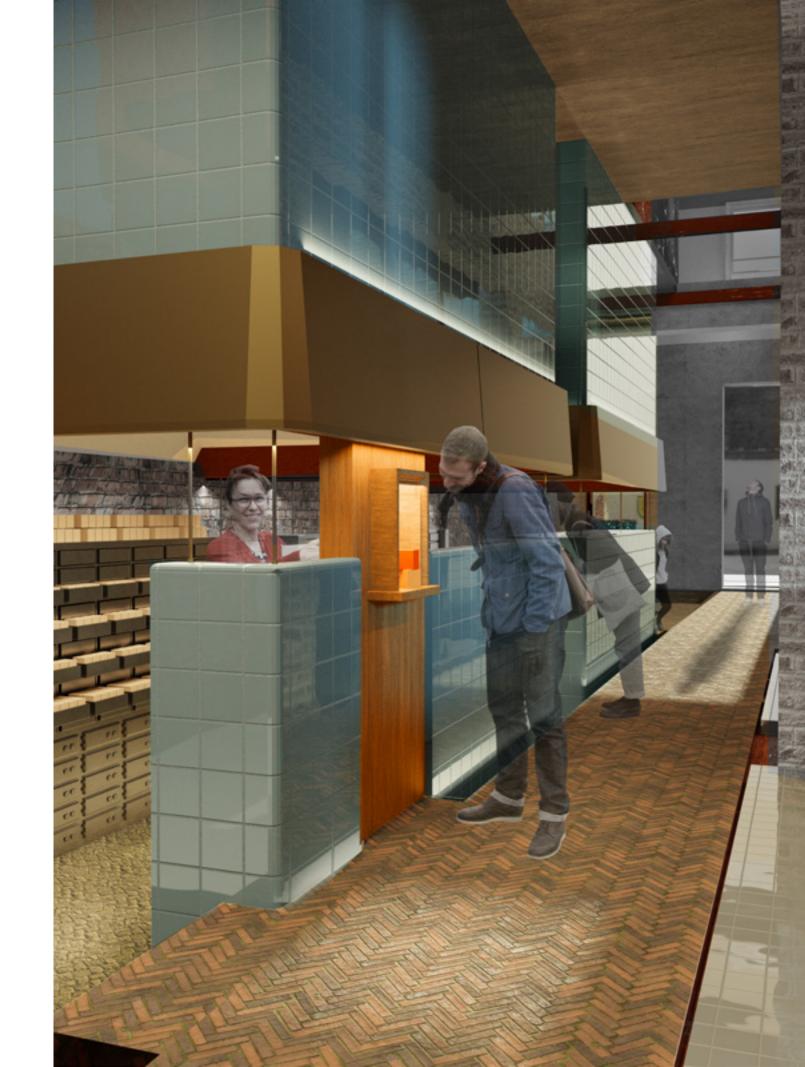

#### Design Process 2

Two-storey Layout

Free-standing Structure Model

1/50 Model

Entrance View

Previous Post office wooden window

Previous Vault Area

Bar

Previous Shed

After enjoy the seawater pool, Welcome to Post Hotel.

Hotel Room at Morning

THANK YOU