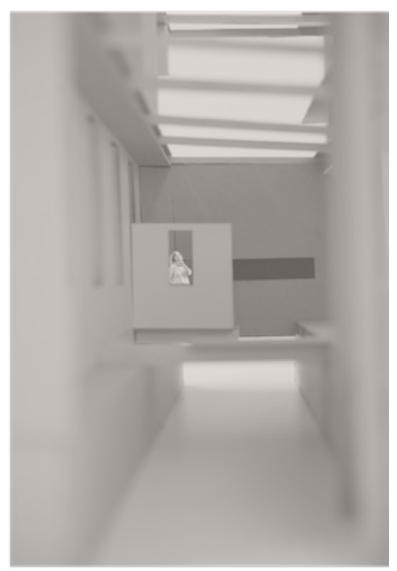

#### Design Process 2

Two-storey Layout

Free-standing Structure Model

1/50 Model

Entrance View

Previous Post office wooden window

Previous Vault Area

Bar