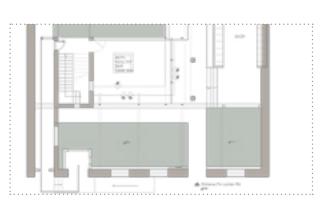

### III. PROGRAMME

Lowestoft Post Hotel

#### Design Process 2

Two-storey Layout

Free-standing Structure Model

1/50 Model

Entrance View

Previous Post office wooden window

Previous Vault Area

Bar