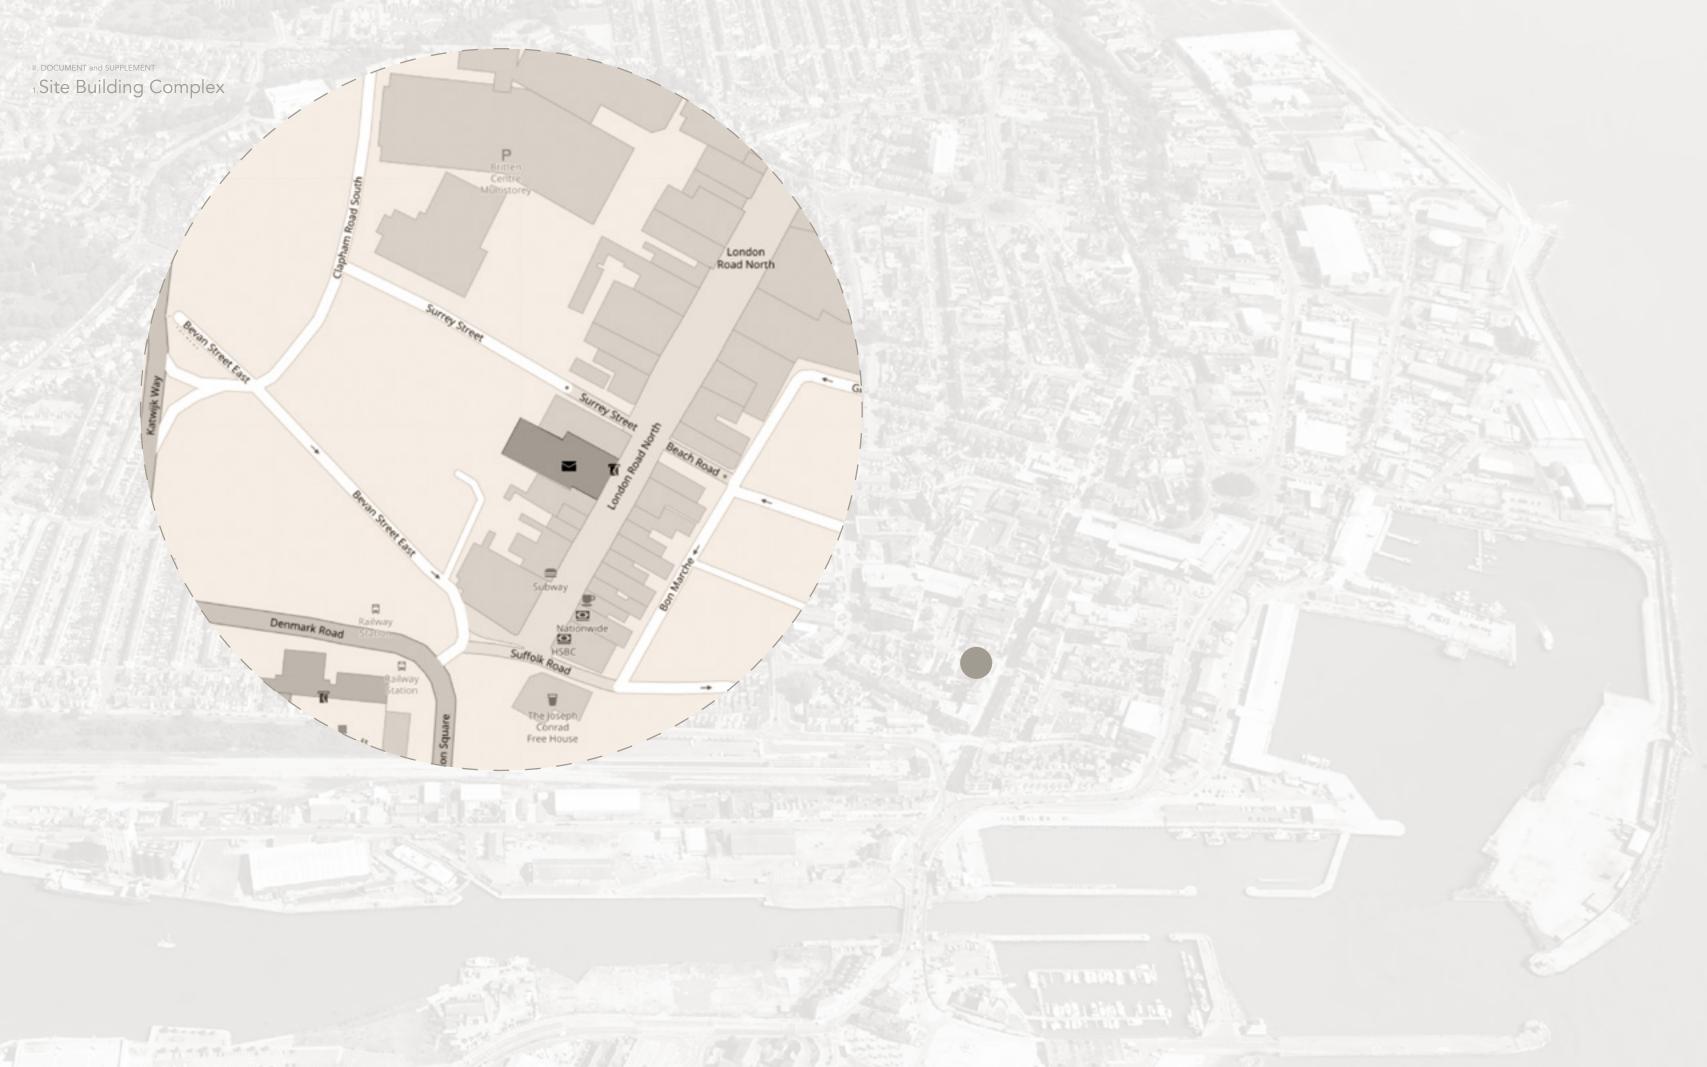

### 1.Site Building Complex

- 1.Post Office Proper2.Added Staircase Box
- 3.Post Office Wing 4. Shed
- 5. pigeon house6. Lean-to
- 7. Glass Roof

#### 1. Site Building Complex

1880s 1909 Nov 2021

The original Post Office
Top single storey range fronting the residential property that first served as Post Office.

First floor added in the Edwardian Period