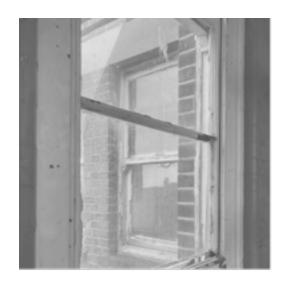

#### Design Process 2

Two-storey Layout

Free-standing Structure Model

1/50 Model

Entrance View

Previous Post office wooden window

Previous Vault Area

Bar