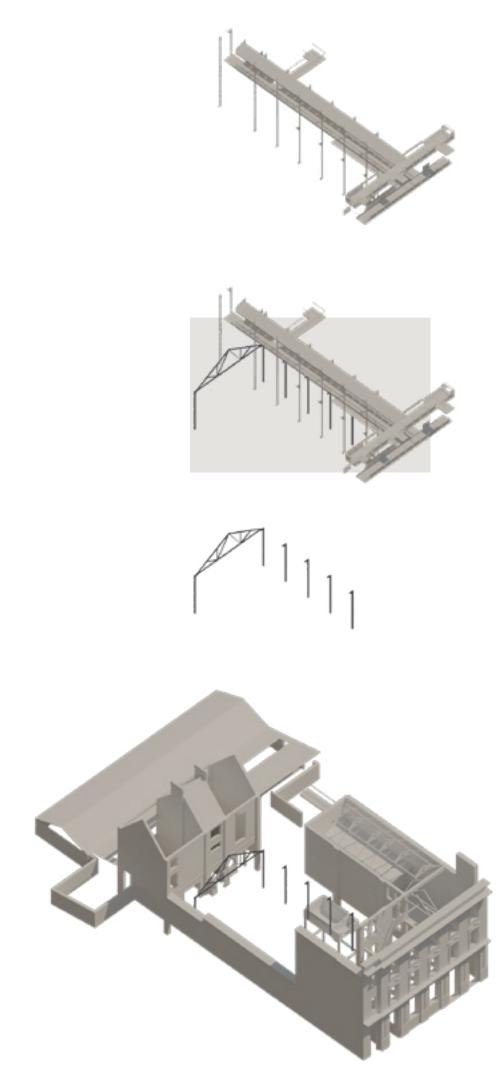

### 1.Site Building Complex

- 1.Post Office Proper2.Added Staircase Box
- 3.Post Office Wing 4. Shed
- 5. pigeon house6. Lean-to
- 7. Glass Roof

#### 1. Site Building Complex

1880s 1909 Nov 2021

The original Post Office
Top single storey range fronting the residential property that first served as Post Office.

First floor added in the Edwardian Period