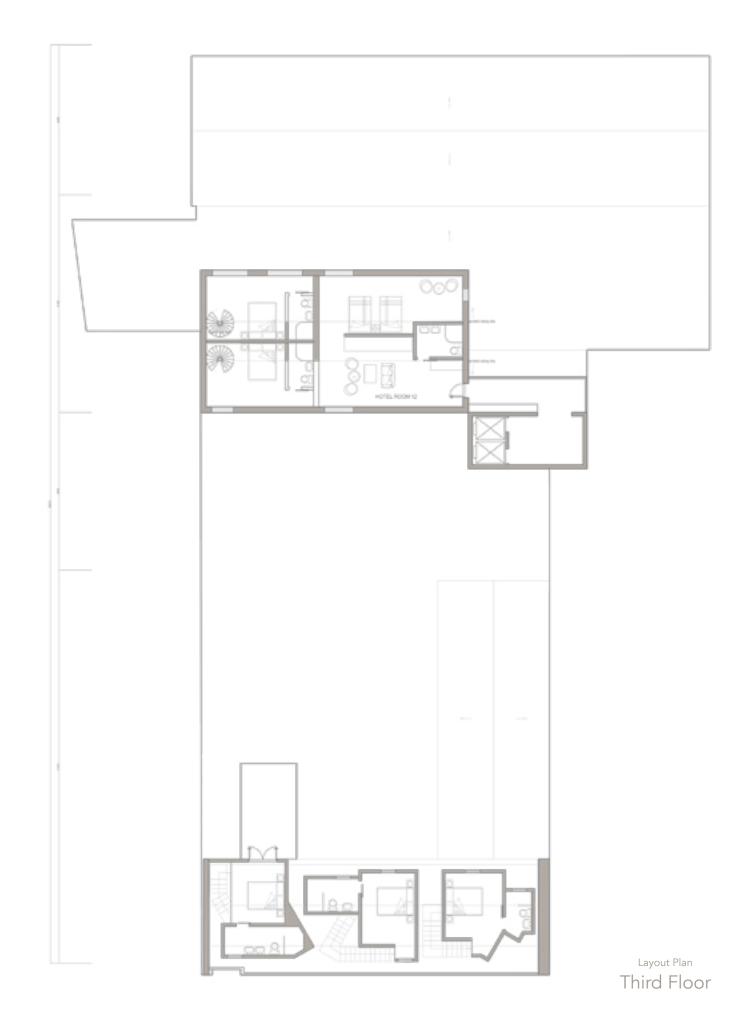

### III. PROGRAMME

Lowestoft Post Hotel

#### Design Process 2

Two-storey Layout

Free-standing Structure Model

1/50 Model

Entrance View

Previous Post office wooden window

Previous Vault Area

Bar