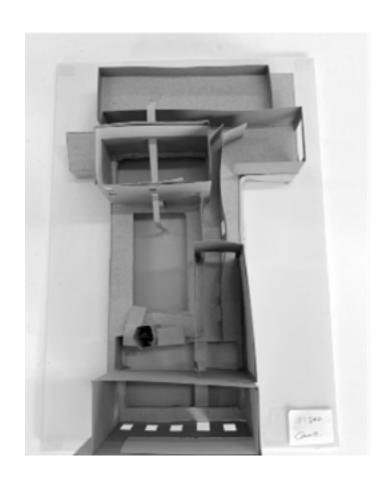

#### Design Process 2

Two-storey Layout

Free-standing Structure Model

1/50 Model

Entrance View

Previous Post office wooden window

Previous Vault Area

Bar