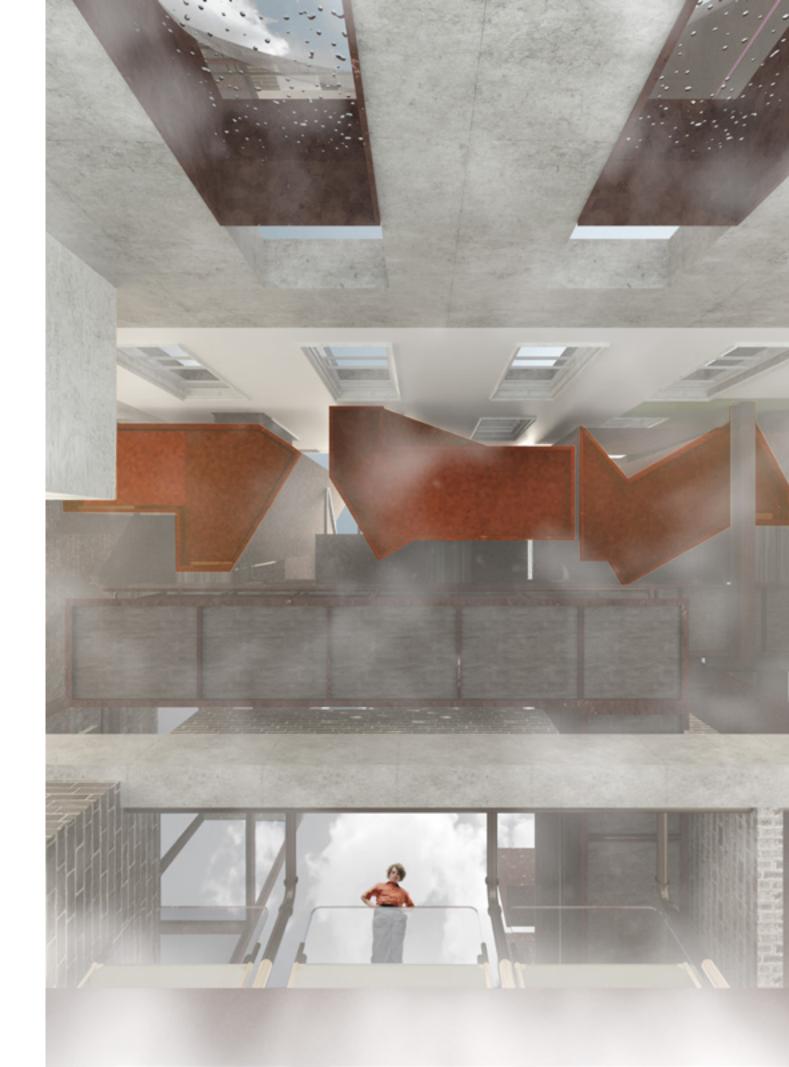

#### Design Process 2

Two-storey Layout

Free-standing Structure Model

1/50 Model

Entrance View

Previous Post office wooden window

Previous Vault Area

Bar

Previous Shed

After enjoy the seawater pool, Welcome to Post Hotel.

Hotel Room at Morning

THANK YOU