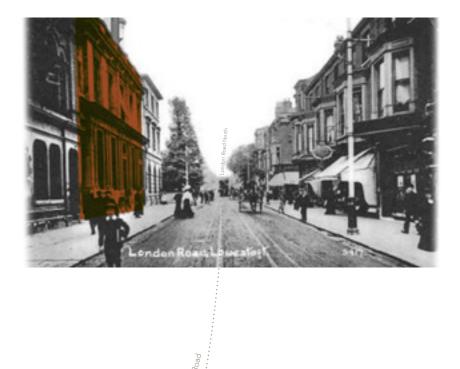

#### 1. Site Building Complex

1880s 1909 Nov 2021

The original Post Office
Top single storey range fronting the residential property that first served as Post Office.

First floor added in the Edwardian Period

Closed Post Office

2. DOCUMENT

'Document and supplement are mutually constitutive. But the supplement, by definition, needs to appear supplementary to the document, even if without it the document cannot function as such' Monumentaries. Jorge Oteiro-Pailos. P23.