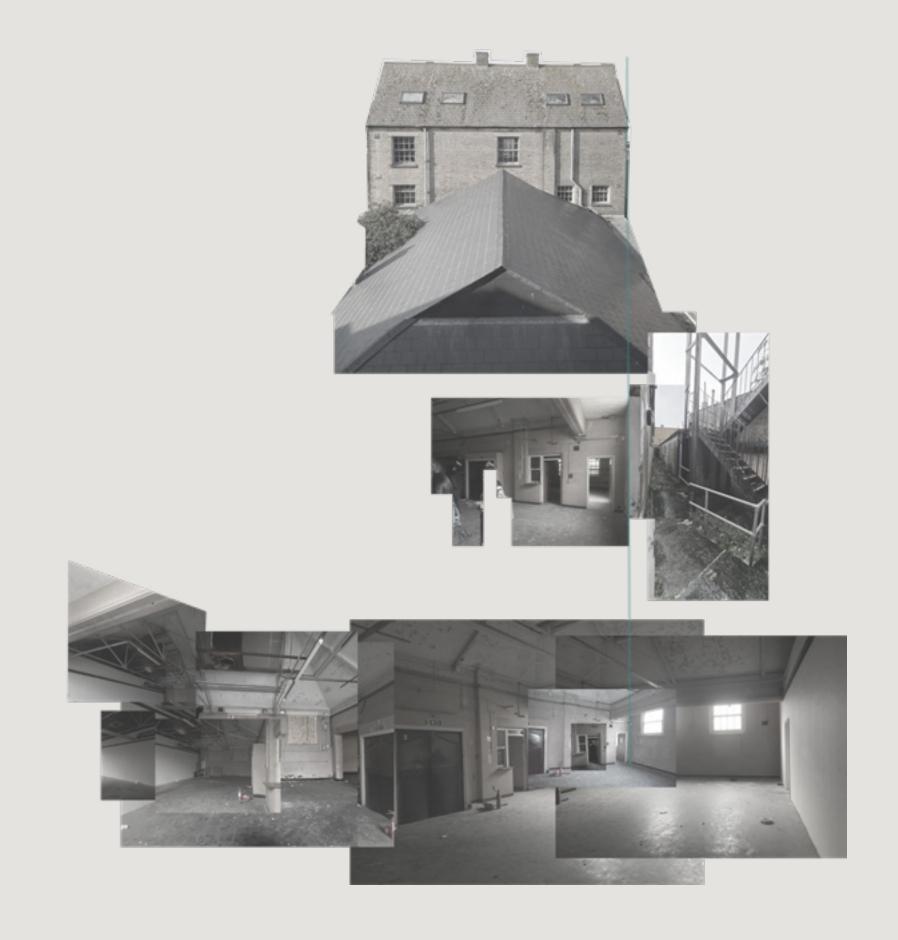

### 1.Site Building Complex

- 1.Post Office Proper2.Added Staircase Box
- 3.Post Office Wing 4. Shed
- 5. pigeon house6. Lean-to
- 7. Glass Roof

#### 1. Site Building Complex

1880s 1909 Nov 2021

The original Post Office
Top single storey range fronting the residential property that first served as Post Office.

First floor added in the Edwardian Period

Closed Post Office

2. DOCUMENT

'Document and supplement are mutually constitutive. But the supplement, by definition, needs to appear supplementary to the document, even if without it the document cannot function as such' Monumentaries. Jorge Oteiro-Pailos. P23.