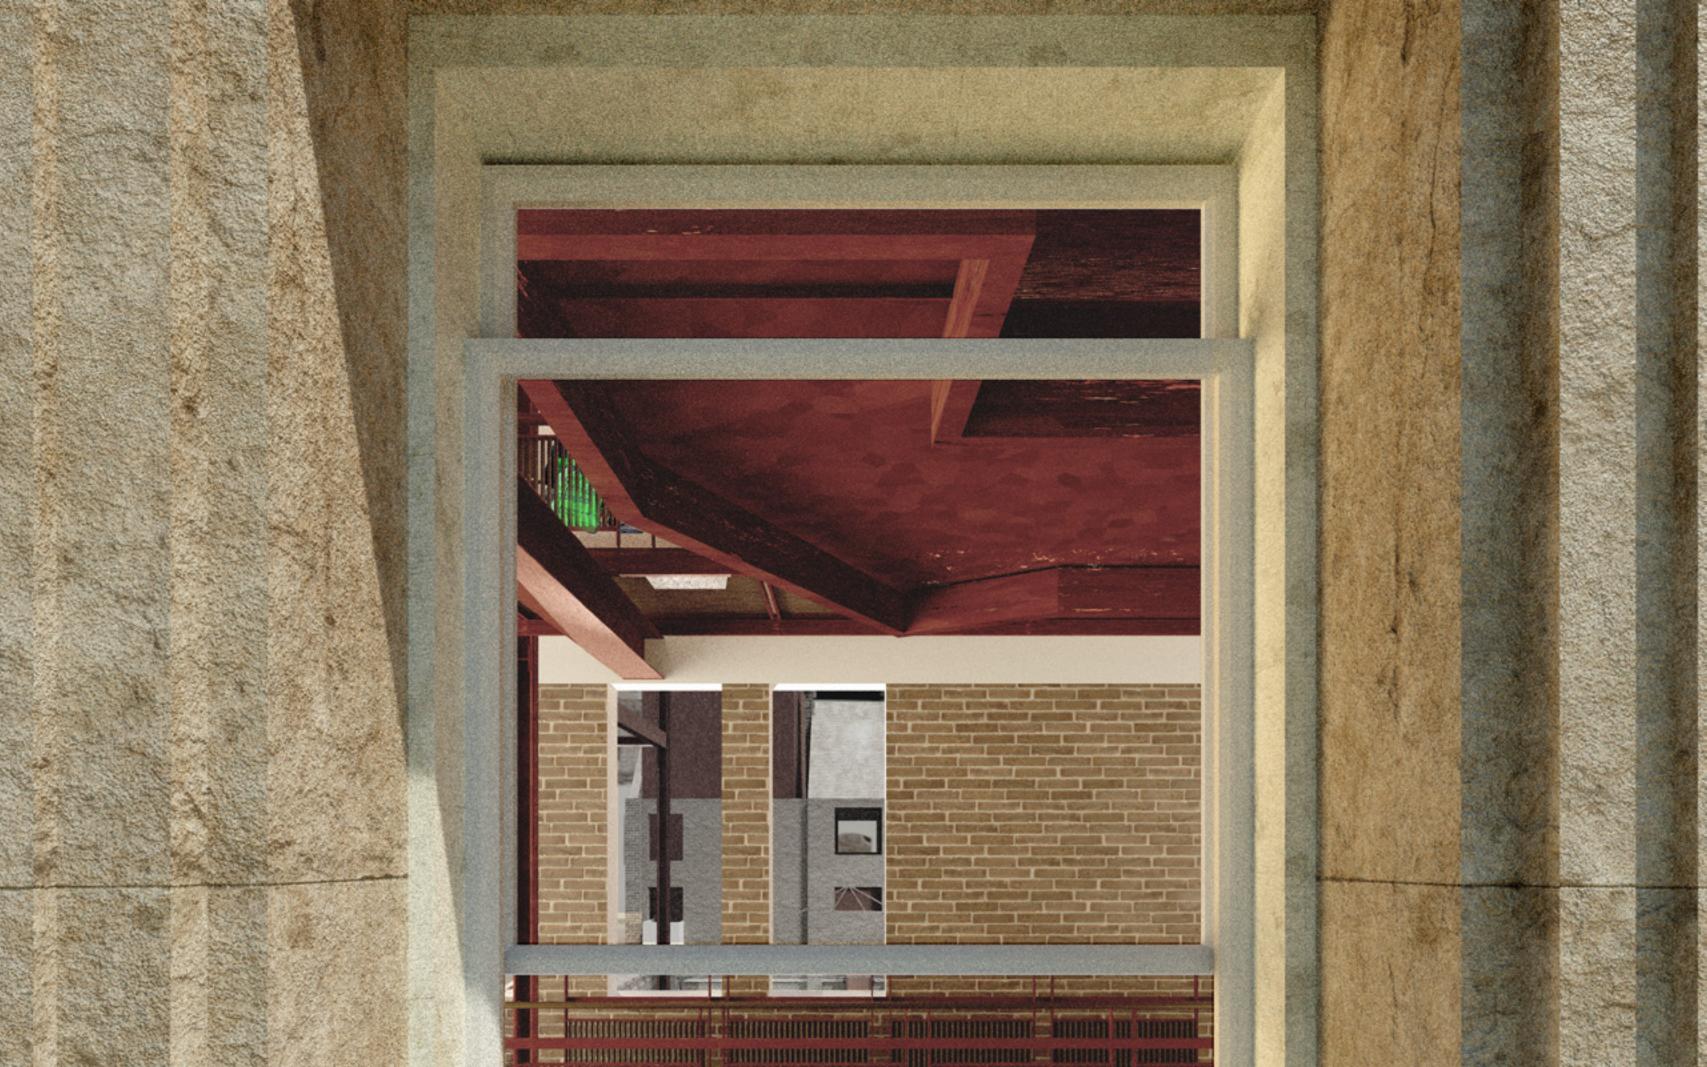

#### Design Process 2

Two-storey Layout

Free-standing Structure Model

1/50 Model

Entrance View

Previous Post office wooden window

Previous Vault Area

Bar

Previous Shed

After enjoy the seawater pool, Welcome to Post Hotel.

Hotel Room at Morning

THANK YOU