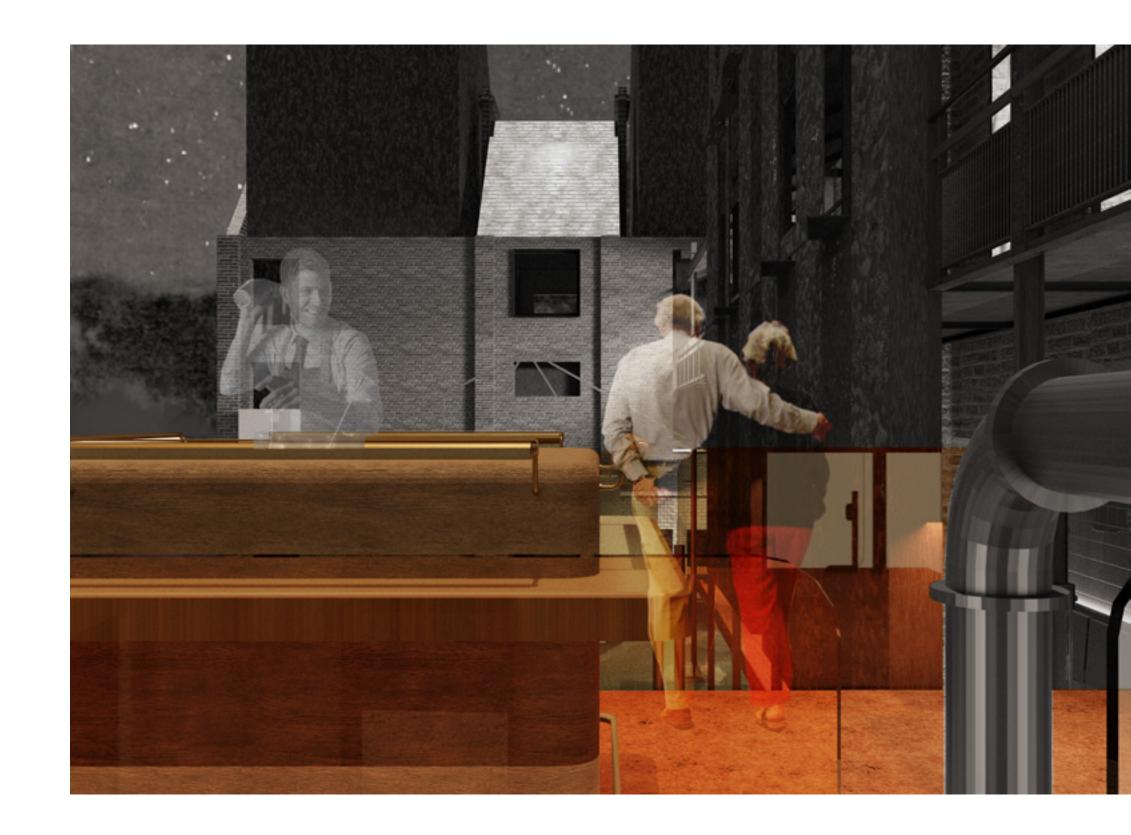

#### Design Process 2

Two-storey Layout

Free-standing Structure Model

1/50 Model

Entrance View

Previous Post office wooden window

Previous Vault Area

Bar

Previous Shed

After enjoy the seawater pool, Welcome to Post Hotel.

Hotel Room at Morning

THANK YOU