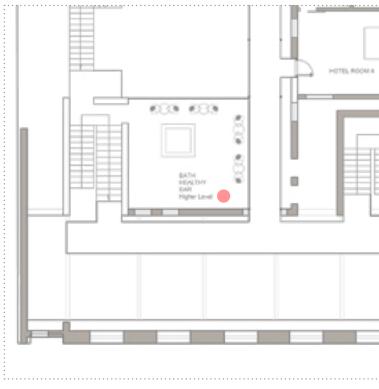

### III. PROGRAMME

Lowestoft Post Hotel

#### Design Process 2

Two-storey Layout

Free-standing Structure Model

1/50 Model

Entrance View

Previous Post office wooden window

Previous Vault Area

Bar