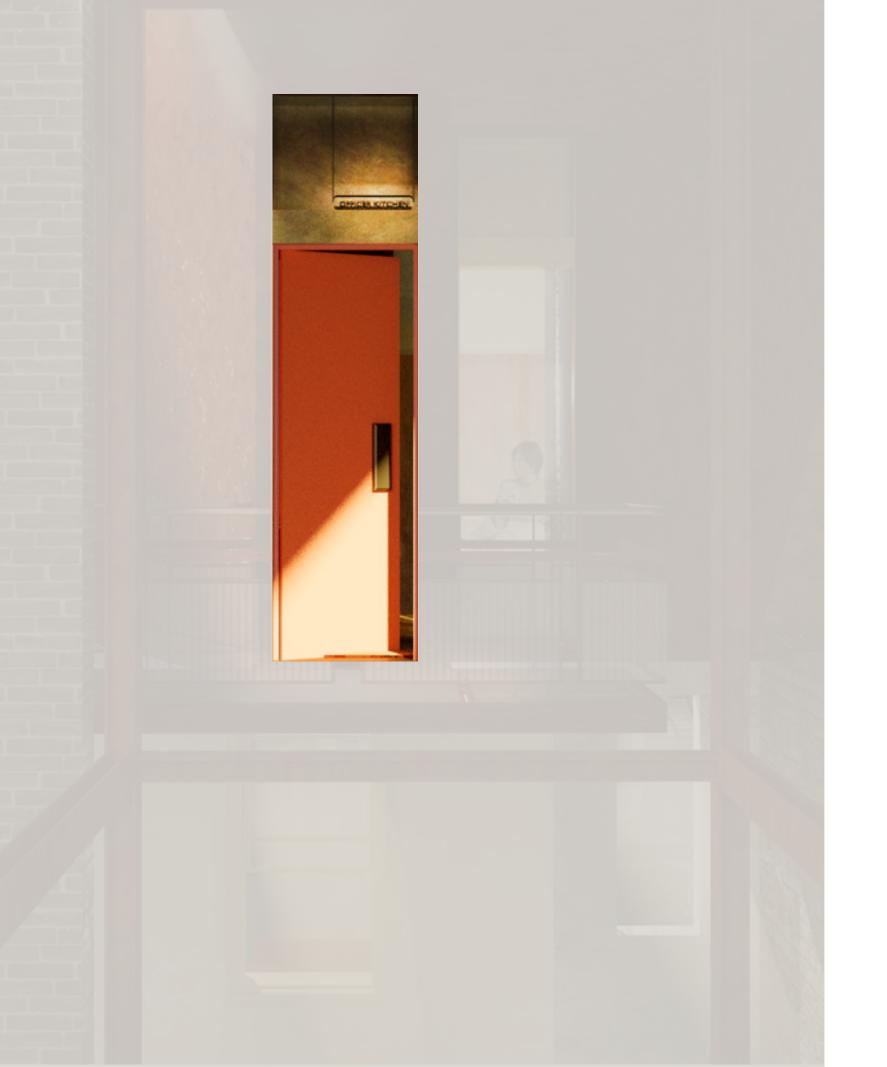

#### Design Process 2

Two-storey Layout

Free-standing Structure Model

1/50 Model

Entrance View

Previous Post office wooden window

Previous Vault Area

Bar

Previous Shed

After enjoy the seawater pool, Welcome to Post Hotel.

Hotel Room at Morning

THANK YOU