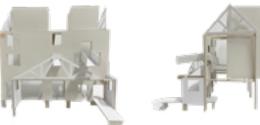

#### Design Process 2

Two-storey Layout

Free-standing Structure Model

1/50 Model

Entrance View

Previous Post office wooden window

Previous Vault Area

Bar

Previous Shed

After enjoy the seawater pool, Welcome to Post Hotel.

Hotel Room at Morning

THANK YOU