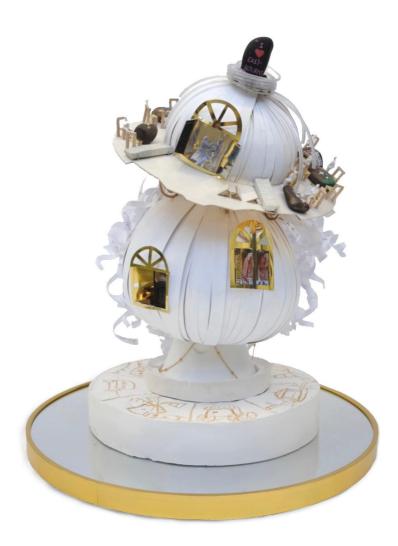

# Forgotten Corners

Platform - Nonterior Yingxi Qian

Create an intimate ballroom for single elderly people at the Beacon Center.

### Site Analysis

**Concept**An intimate ballroom to encourage intimacy

#### **Eastbourne Old Ballroom**

"Diamond Hotel"