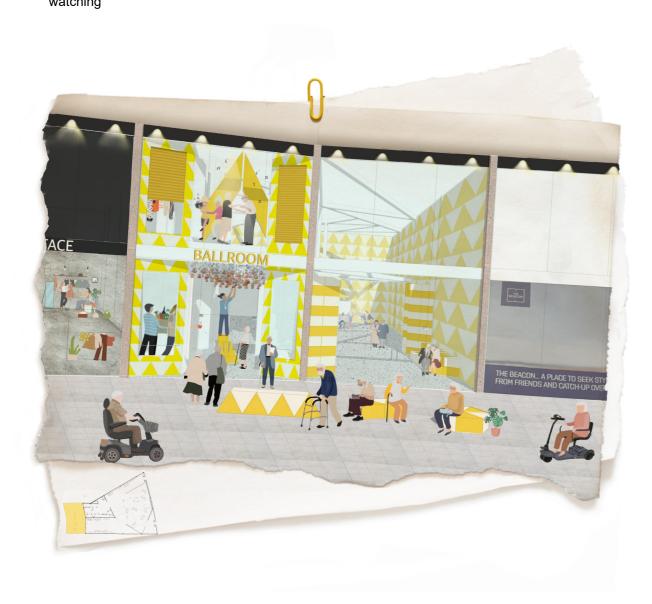

limestone.
Limestone is a smart choice for long lasting building materials, as it is highly durable.

.

The Geological Society, "Chalk cliffs, Sussex", accessed 20 October 2021

#### **Narrative Model**

Detail













## Site Analysis vacant rental unit



height: 10285mm

### Site Analysis



**Concept**An intimate ballroom to encourage intimacy







#### **Eastbourne Journey**



#### **Eastbourne Journey**



hold an exhibition attracted a lot of people

set up a studio at beacon center



#### **Eastbourne Old Ballroom**

"Diamond Hotel"









### **Shopping Arcade**

















#### **Ergonomics For Elderly People**

target audience





#### **Development Model**



### **Design Strategy** modular



### **Design Strategy** modular







## **Seating** "watching"







#### Flower Arcade

"smell"









### Fitting Room / rest area "touch"









**Dance Floor** 

movable dance box "light"-"shadow"-"flexible"









**Dance Floor** movable dance box 1:1 Model