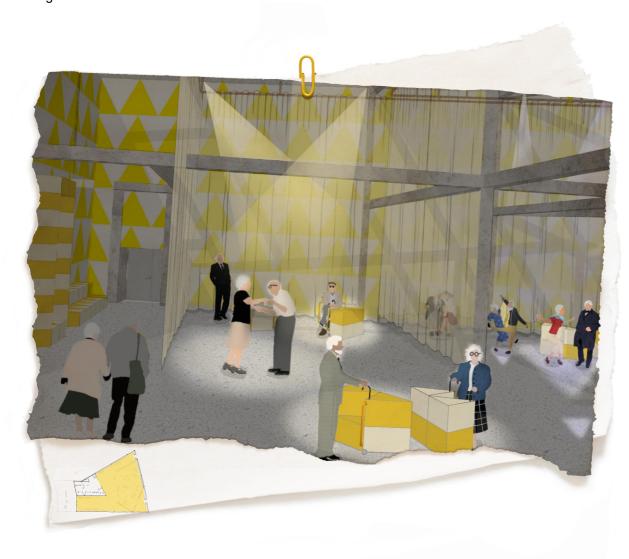

### Site Analysis

**Concept**An intimate ballroom to encourage intimacy

### **Design Strategy** modular

## **Seating** "watching"

### Fitting Room / rest area "touch"

**Dance Floor** 

movable dance box "light"-"shadow"-"flexible"

**Dance Floor** movable dance box 1:1 Model