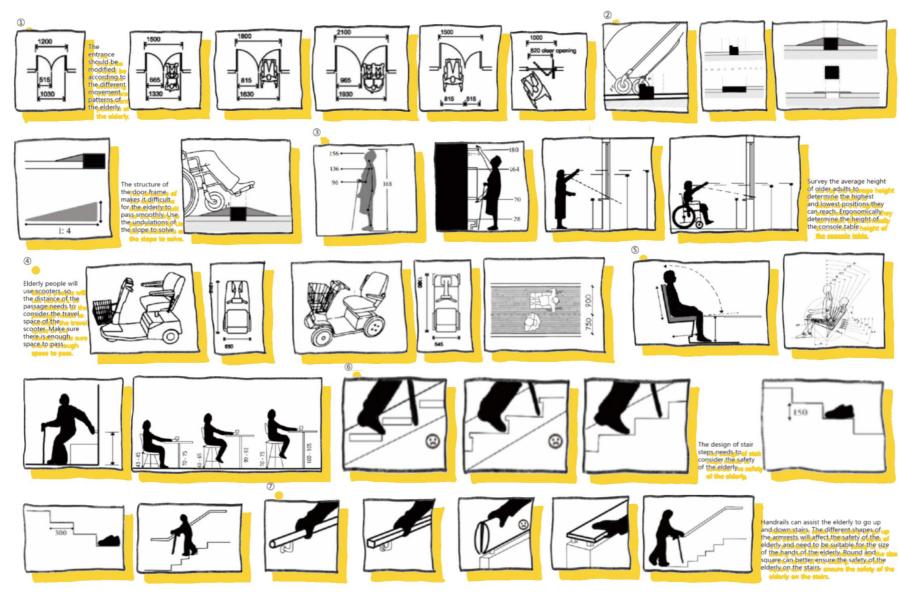

accessed 20 October 2021

#### Sustainability



Limestone Chalk Sea Cliffs/Eastbourne

11

Eastbourne's chalk sea cliffs are made from limestone.
Limestone is a smart choice for long lasting building materials, as it is highly durable.

.

The Geological Society, "Chalk cliffs, Sussex", accessed 20 October 2021

#### **Narrative Model**

Detail













## Site Analysis vacant rental unit



height: 10285mm

### Site Analysis



**Concept**An intimate ballroom to encourage intimacy







#### **Eastbourne Journey**



#### **Eastbourne Journey**



hold an exhibition attracted a lot of people

set up a studio at beacon center



#### **Eastbourne Old Ballroom**

"Diamond Hotel"









### **Shopping Arcade**

















#### **Ergonomics For Elderly People**

target audience





#### **Development Model**



### **Design Strategy** modular



### **Design Strategy** modular







## **Seating** "watching"







#### Flower Arcade

"smell"









### Fitting Room / rest area "touch"









**Dance Floor** 

movable dance box "light"-"shadow"-"flexible"









**Dance Floor** movable dance box 1:1 Model