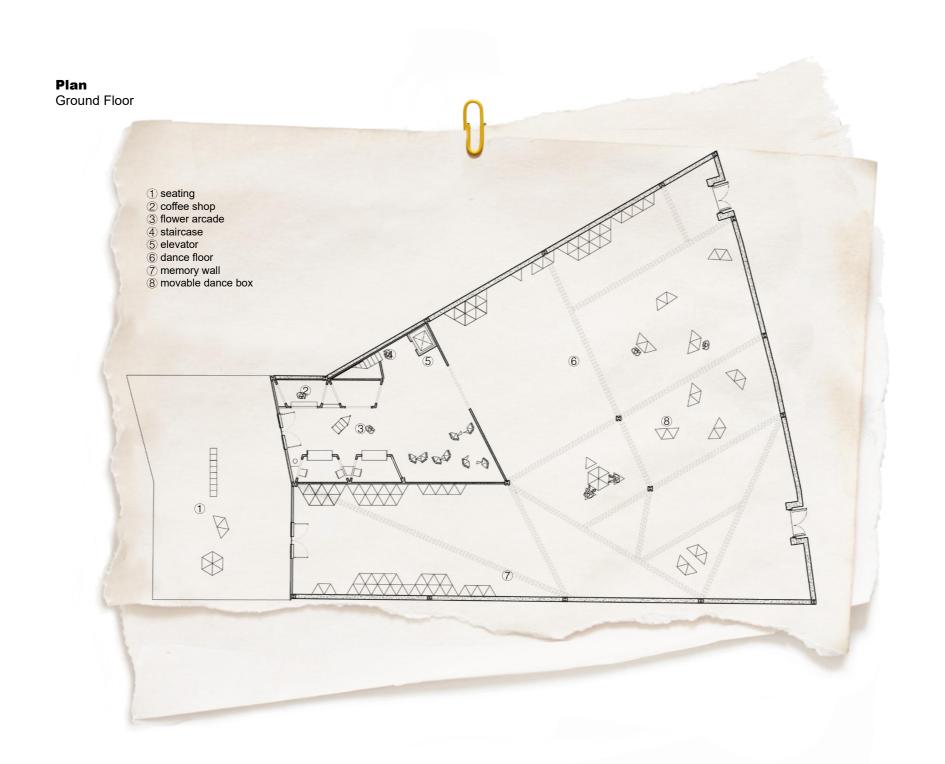

### Site Analysis

**Concept**An intimate ballroom to encourage intimacy

## **Seating** "watching"

#### Flower Arcade

"smell"

### Fitting Room / rest area "touch"

**Dance Floor** 

movable dance box "light"-"shadow"-"flexible"

**Dance Floor** movable dance box 1:1 Model