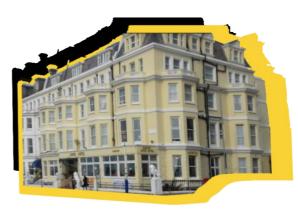

"Eastbourne's Holy Well: The stunning natural spring most people have never heard of",
Sussex Live
accessed 20 October 2021

#### Sustainability



Limestone Chalk Sea Cliffs/Eastbourne

11

Eastbourne's chalk sea cliffs are made from limestone.
Limestone is a smart choice for long lasting building materials, as it is highly durable.

.

The Geological Society, "Chalk cliffs, Sussex", accessed 20 October 2021

#### **Narrative Model**

Detail













## Site Analysis vacant rental unit



height: 10285mm

### Site Analysis



**Concept**An intimate ballroom to encourage intimacy







#### **Eastbourne Journey**



#### **Eastbourne Journey**



hold an exhibition attracted a lot of people

set up a studio at beacon center



#### **Eastbourne Old Ballroom**

"Diamond Hotel"









### **Shopping Arcade**

















#### **Ergonomics For Elderly People**

target audience





#### **Development Model**



### **Design Strategy** modular



### **Design Strategy** modular







## **Seating** "watching"







#### Flower Arcade

"smell"









### Fitting Room / rest area "touch"









**Dance Floor** 

movable dance box "light"-"shadow"-"flexible"









**Dance Floor** movable dance box 1:1 Model