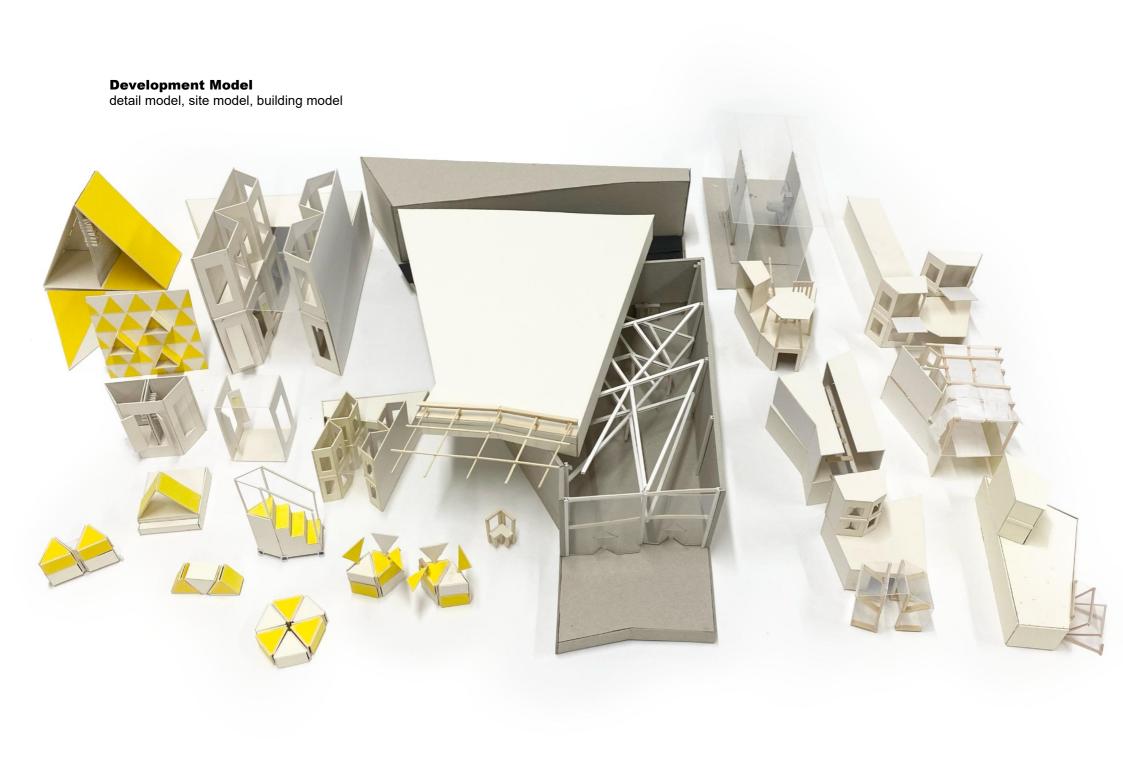

cessed 20 October 2021

#### Sustainability



Limestone Chalk Sea Cliffs/Eastbourne

11

Eastbourne's chalk sea cliffs are made from limestone.
Limestone is a smart choice for long lasting building materials, as it is highly durable.

.

The Geological Society, "Chalk cliffs, Sussex", accessed 20 October 2021

#### **Narrative Model**

Detail













## Site Analysis vacant rental unit



height: 10285mm

### Site Analysis



**Concept**An intimate ballroom to encourage intimacy







#### **Eastbourne Journey**



#### **Eastbourne Journey**



hold an exhibition attracted a lot of people

set up a studio at beacon center



#### **Eastbourne Old Ballroom**

"Diamond Hotel"









### **Shopping Arcade**

















#### **Ergonomics For Elderly People**

target audience





#### **Development Model**



### **Design Strategy** modular



### **Design Strategy** modular







## **Seating** "watching"







#### Flower Arcade

"smell"









### Fitting Room / rest area "touch"









**Dance Floor** 

movable dance box "light"-"shadow"-"flexible"









**Dance Floor** movable dance box 1:1 Model