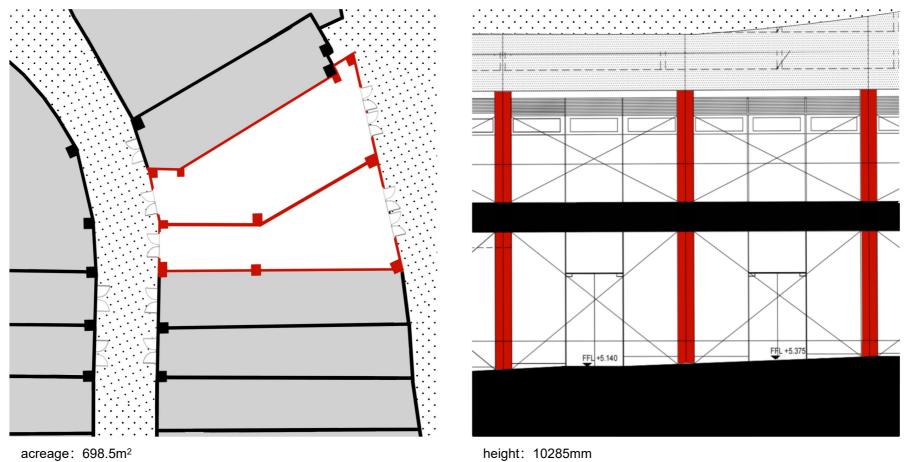

ry with average age of more than 70",

THE DAILY MAIL
accessed 17 October 2021

#### **Place**



Holywell Tea Chalet East Sussex/Eastbourne

\*\*

Some locals believe that if you drink the water from the Holywell in Eastbourne it will improve your health and make you live longer.

.

Jacob Heath,2021
"Eastbourne's Holy Well: The stunning natural spring most people have never heard of",
Sussex Live
accessed 20 October 2021

#### Sustainability



Limestone Chalk Sea Cliffs/Eastbourne

11

Eastbourne's chalk sea cliffs are made from limestone.
Limestone is a smart choice for long lasting building materials, as it is highly durable.

.

The Geological Society, "Chalk cliffs, Sussex", accessed 20 October 2021

#### **Narrative Model**

Detail













## Site Analysis vacant rental unit



height: 10285mm

### Site Analysis



**Concept**An intimate ballroom to encourage intimacy







#### **Eastbourne Journey**



#### **Eastbourne Journey**



hold an exhibition attracted a lot of people

set up a studio at beacon center



#### **Eastbourne Old Ballroom**

"Diamond Hotel"









### **Shopping Arcade**

















#### **Ergonomics For Elderly People**

target audience





#### **Development Model**



### **Design Strategy** modular



### **Design Strategy** modular







## **Seating** "watching"







#### Flower Arcade

"smell"









### Fitting Room / rest area "touch"









**Dance Floor** 

movable dance box "light"-"shadow"-"flexible"









**Dance Floor** movable dance box 1:1 Model