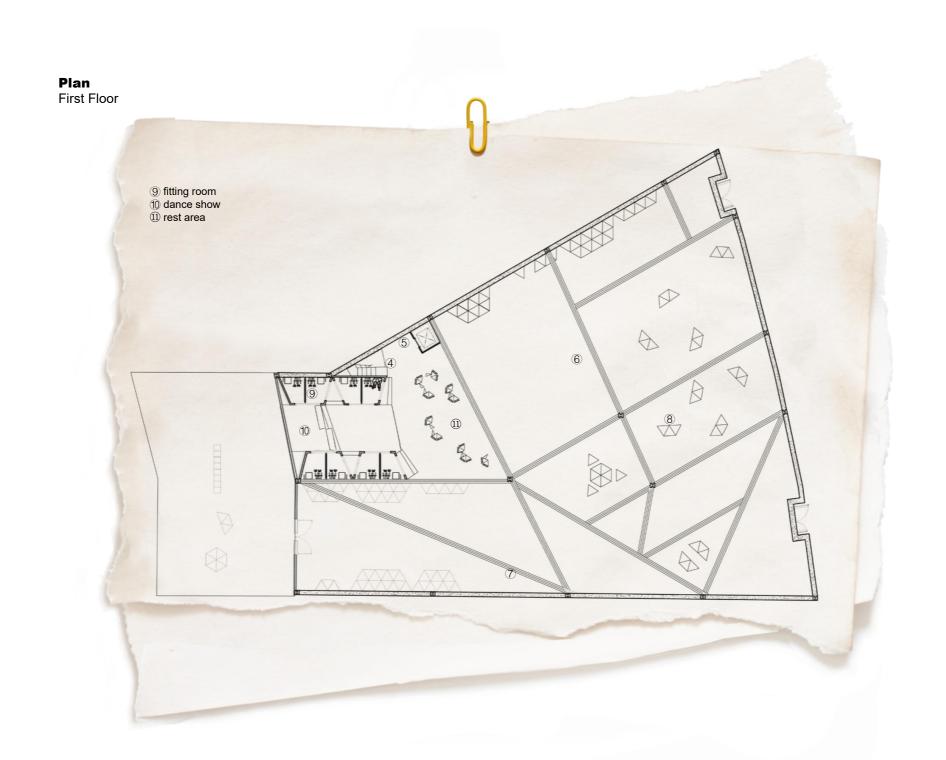

## Site Analysis vacant rental unit

height: 10285mm

### Site Analysis

**Concept**An intimate ballroom to encourage intimacy

### Fitting Room / rest area "touch"

**Dance Floor** 

movable dance box "light"-"shadow"-"flexible"

**Dance Floor** movable dance box 1:1 Model