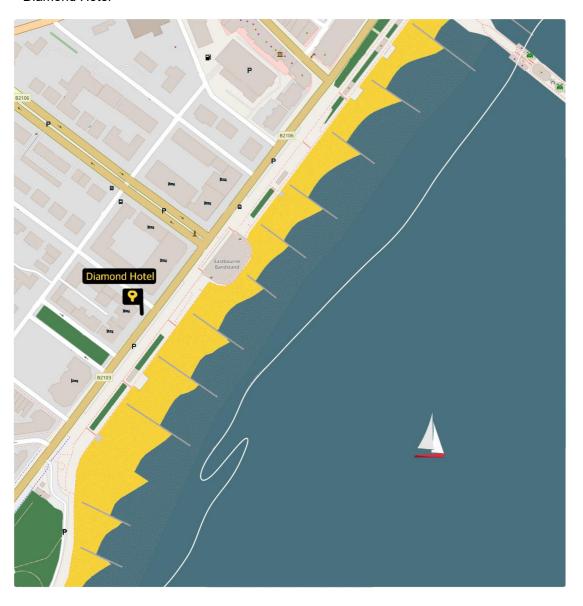

h,2021
"Eastbourne's Holy Well: The stunning natural spring most people have never heard of",
Sussex Live
accessed 20 October 2021

#### Sustainability



Limestone Chalk Sea Cliffs/Eastbourne

11

Eastbourne's chalk sea cliffs are made from limestone.
Limestone is a smart choice for long lasting building materials, as it is highly durable.

.

The Geological Society, "Chalk cliffs, Sussex", accessed 20 October 2021

#### **Narrative Model**

Detail













## Site Analysis vacant rental unit



height: 10285mm

### Site Analysis



**Concept**An intimate ballroom to encourage intimacy







#### **Eastbourne Journey**



#### **Eastbourne Journey**



hold an exhibition attracted a lot of people

set up a studio at beacon center



#### **Eastbourne Old Ballroom**

"Diamond Hotel"









### **Shopping Arcade**

















#### **Ergonomics For Elderly People**

target audience





#### **Development Model**



### **Design Strategy** modular



### **Design Strategy** modular







## **Seating** "watching"







#### Flower Arcade

"smell"









### Fitting Room / rest area "touch"









**Dance Floor** 

movable dance box "light"-"shadow"-"flexible"









**Dance Floor** movable dance box 1:1 Model