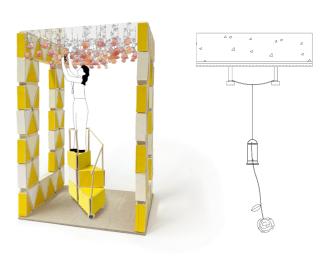

#### Flower Arcade

"smell"

### Fitting Room / rest area "touch"

**Dance Floor** 

movable dance box "light"-"shadow"-"flexible"

**Dance Floor** movable dance box 1:1 Model