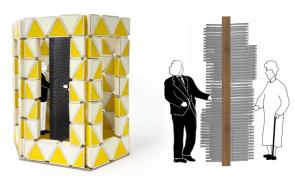

is highly durable.

.

The Geological Society, "Chalk cliffs, Sussex", accessed 20 October 2021

#### **Narrative Model**

Detail













## Site Analysis vacant rental unit



height: 10285mm

### Site Analysis



**Concept**An intimate ballroom to encourage intimacy







#### **Eastbourne Journey**



#### **Eastbourne Journey**



hold an exhibition attracted a lot of people

set up a studio at beacon center



#### **Eastbourne Old Ballroom**

"Diamond Hotel"









### **Shopping Arcade**

















#### **Ergonomics For Elderly People**

target audience





#### **Development Model**



### **Design Strategy** modular



### **Design Strategy** modular







## **Seating** "watching"







#### Flower Arcade

"smell"









### Fitting Room / rest area "touch"









**Dance Floor** 

movable dance box "light"-"shadow"-"flexible"









**Dance Floor** movable dance box 1:1 Model