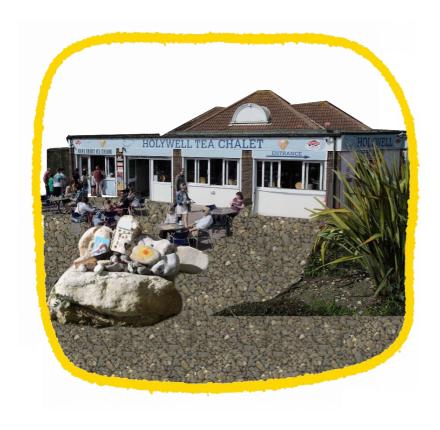

#### **Place**

Holywell Tea Chalet East Sussex/Eastbourne

\*\*

Some locals believe that if you drink the water from the Holywell in Eastbourne it will improve your health and make you live longer.

.

Jacob Heath,2021
"Eastbourne's Holy Well: The stunning natural spring most people have never heard of",
Sussex Live
accessed 20 October 2021