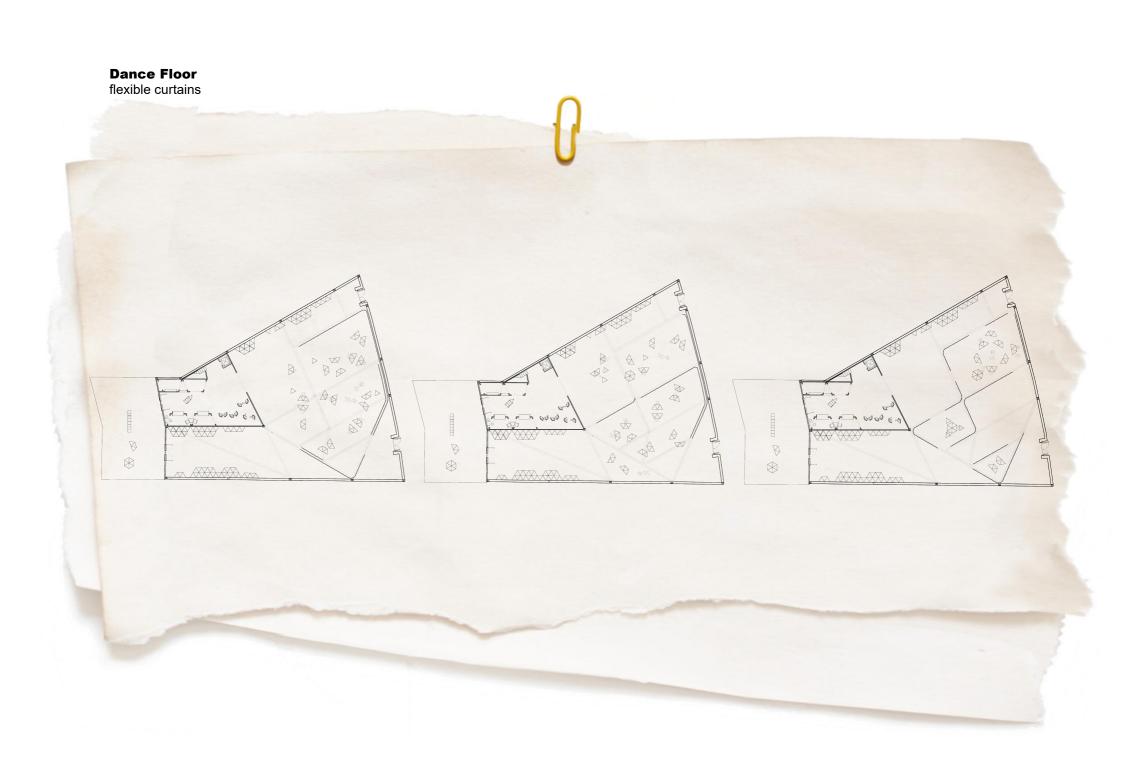

### Fitting Room / rest area "touch"

**Dance Floor** 

movable dance box "light"-"shadow"-"flexible"

**Dance Floor** movable dance box 1:1 Model