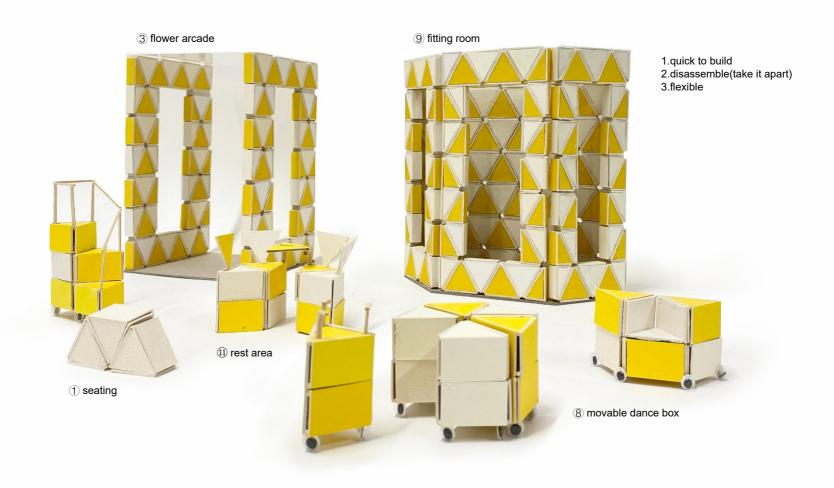

### **Design Strategy** modular

## **Seating** "watching"

#### Flower Arcade

"smell"

### Fitting Room / rest area "touch"

**Dance Floor** 

movable dance box "light"-"shadow"-"flexible"

**Dance Floor** movable dance box 1:1 Model