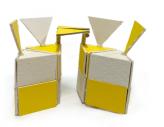

highly durable.

.

The Geological Society, "Chalk cliffs, Sussex", accessed 20 October 2021

#### **Narrative Model**

Detail













## Site Analysis vacant rental unit



height: 10285mm

### Site Analysis



**Concept**An intimate ballroom to encourage intimacy







#### **Eastbourne Journey**



#### **Eastbourne Journey**



hold an exhibition attracted a lot of people

set up a studio at beacon center



#### **Eastbourne Old Ballroom**

"Diamond Hotel"









### **Shopping Arcade**

















#### **Ergonomics For Elderly People**

target audience





#### **Development Model**



### **Design Strategy** modular



### **Design Strategy** modular







## **Seating** "watching"







#### Flower Arcade

"smell"









### Fitting Room / rest area "touch"









**Dance Floor** 

movable dance box "light"-"shadow"-"flexible"









**Dance Floor** movable dance box 1:1 Model