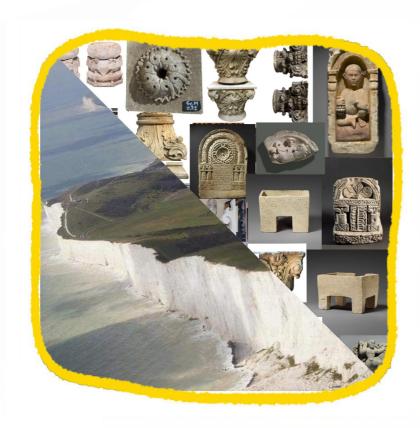

#### Sustainability

Limestone Chalk Sea Cliffs/Eastbourne

11

Eastbourne's chalk sea cliffs are made from limestone.
Limestone is a smart choice for long lasting building materials, as it is highly durable.

.

The Geological Society, "Chalk cliffs, Sussex", accessed 20 October 2021