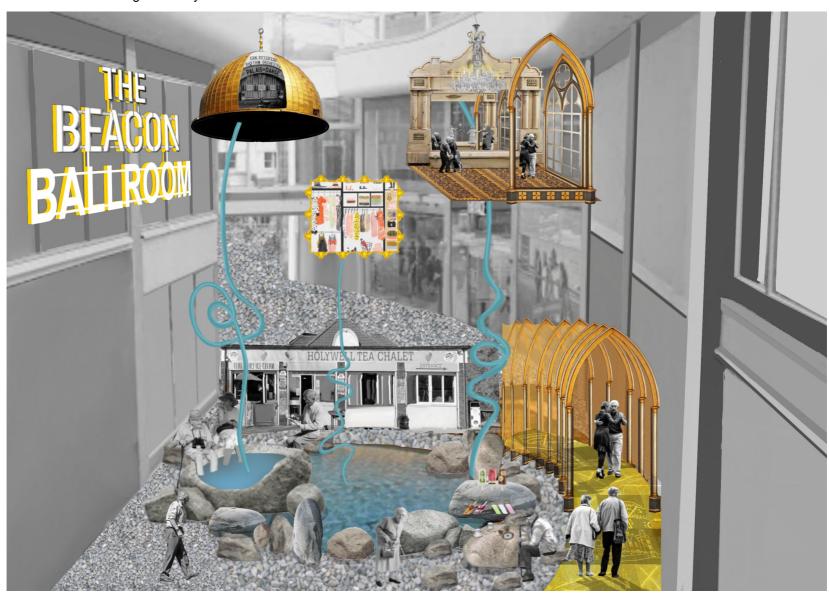

### Site Analysis

**Concept**An intimate ballroom to encourage intimacy

## **Seating** "watching"

#### Flower Arcade

"smell"

### Fitting Room / rest area "touch"

**Dance Floor** 

movable dance box "light"-"shadow"-"flexible"

**Dance Floor** movable dance box 1:1 Model