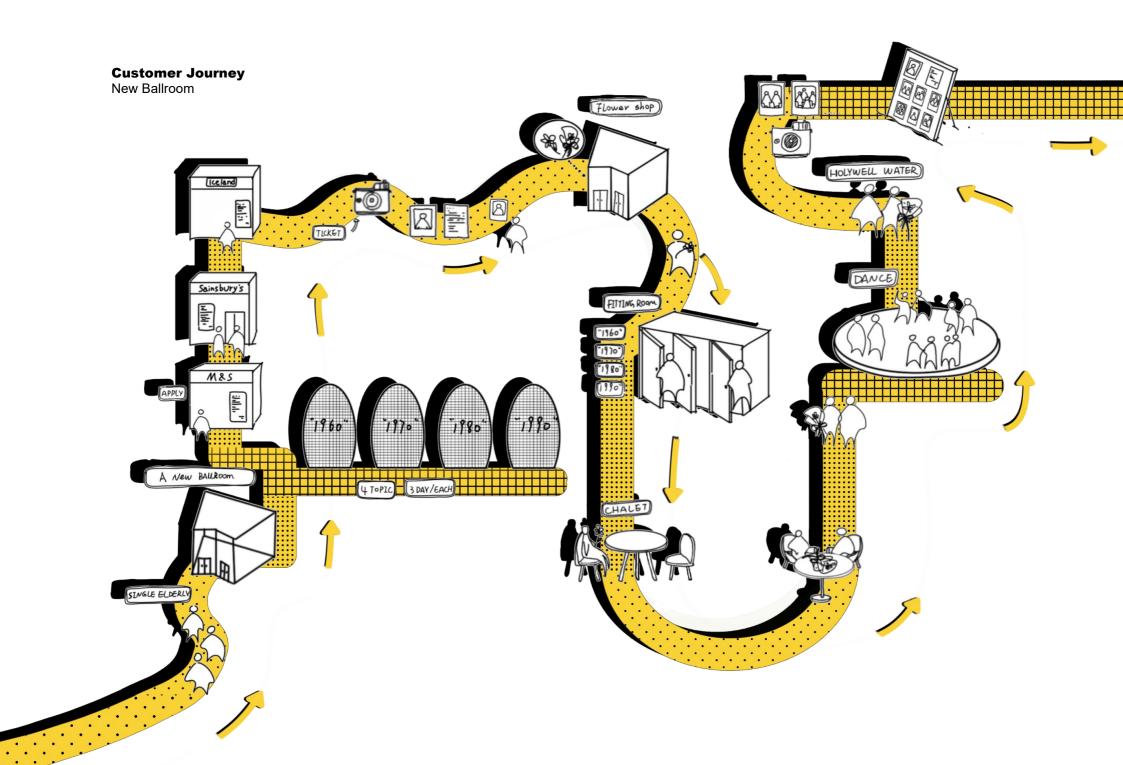

#### **Eastbourne Journey**

#### **Eastbourne Journey**

hold an exhibition attracted a lot of people

set up a studio at beacon center