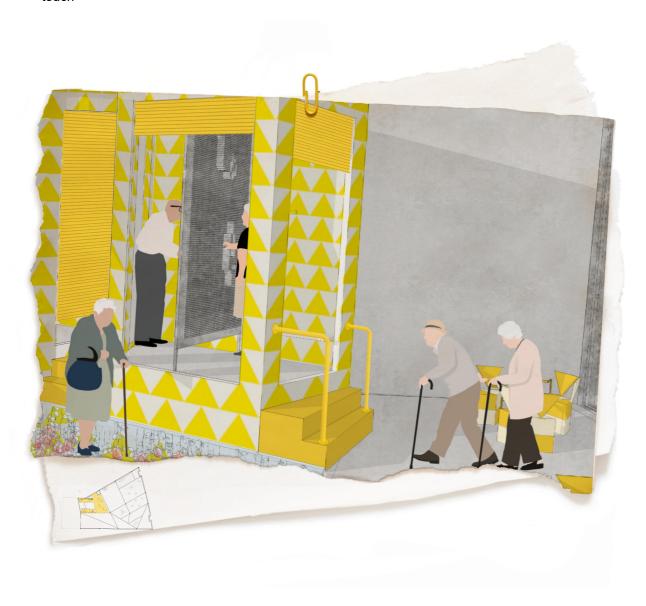

# Forgotten Corners

Platform - Nonterior Yingxi Qian

Create an intimate ballroom for single elderly people at the Beacon Center.

### Site Analysis

**Concept**An intimate ballroom to encourage intimacy

### **Design Strategy** modular