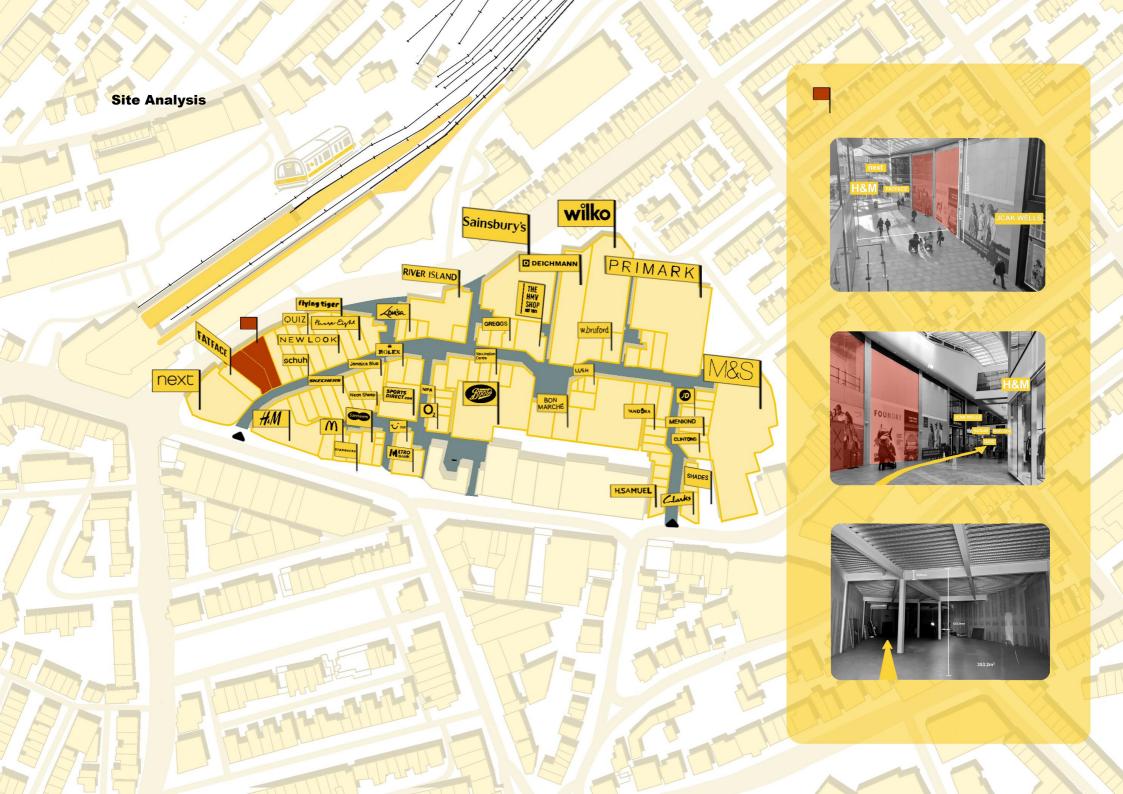

urne: Seaside town first place in country with average age of more than 70",

THE DAILY MAIL
accessed 17 October 2021

#### **Place**



Holywell Tea Chalet East Sussex/Eastbourne

\*\*

Some locals believe that if you drink the water from the Holywell in Eastbourne it will improve your health and make you live longer.

.

Jacob Heath,2021
"Eastbourne's Holy Well: The stunning natural spring most people have never heard of",
Sussex Live
accessed 20 October 2021

#### Sustainability



Limestone Chalk Sea Cliffs/Eastbourne

11

Eastbourne's chalk sea cliffs are made from limestone.
Limestone is a smart choice for long lasting building materials, as it is highly durable.

.

The Geological Society, "Chalk cliffs, Sussex", accessed 20 October 2021

#### **Narrative Model**

Detail













## Site Analysis vacant rental unit



height: 10285mm

### Site Analysis



**Concept**An intimate ballroom to encourage intimacy







#### **Eastbourne Journey**



#### **Eastbourne Journey**



hold an exhibition attracted a lot of people

set up a studio at beacon center



#### **Eastbourne Old Ballroom**

"Diamond Hotel"









### **Shopping Arcade**

















#### **Ergonomics For Elderly People**

target audience





#### **Development Model**



### **Design Strategy** modular



### **Design Strategy** modular







## **Seating** "watching"







#### Flower Arcade

"smell"









### Fitting Room / rest area "touch"









**Dance Floor** 

movable dance box "light"-"shadow"-"flexible"









**Dance Floor** movable dance box 1:1 Model