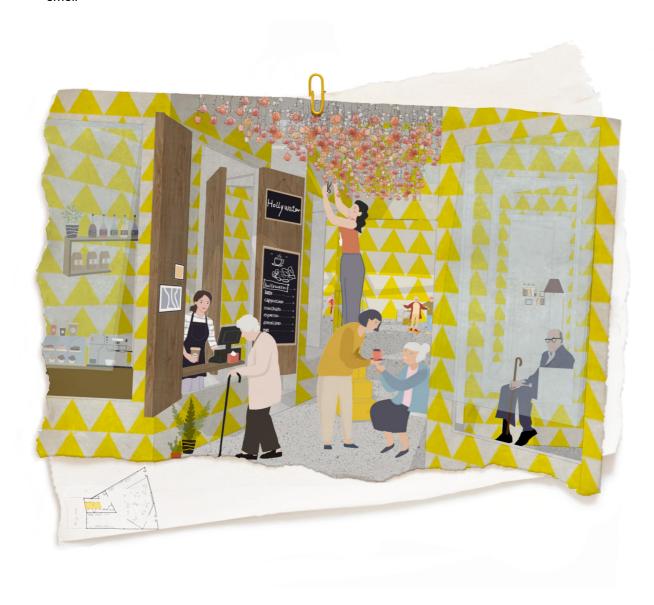

# Forgotten Corners

Platform - Nonterior Yingxi Qian

Create an intimate ballroom for single elderly people at the Beacon Center.

#### **Place**

Holywell Tea Chalet East Sussex/Eastbourne

\*\*

Some locals believe that if you drink the water from the Holywell in Eastbourne it will improve your health and make you live longer.

.

Jacob Heath,2021
"Eastbourne's Holy Well: The stunning natural spring most people have never heard of",
Sussex Live
accessed 20 October 2021

#### Flower Arcade

"smell"

### Fitting Room / rest area "touch"

**Dance Floor** 

movable dance box "light"-"shadow"-"flexible"

**Dance Floor** movable dance box 1:1 Model