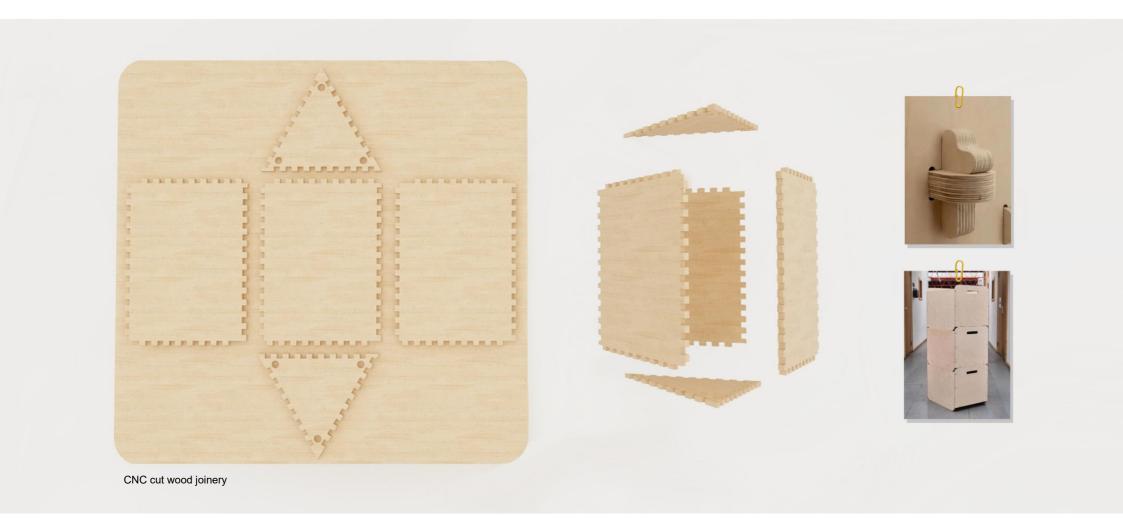

's chalk sea cliffs are made from limestone.
Limestone is a smart choice for long lasting building materials, as it is highly durable.

.

The Geological Society, "Chalk cliffs, Sussex", accessed 20 October 2021

#### **Narrative Model**

Detail













## Site Analysis vacant rental unit



height: 10285mm

### Site Analysis



**Concept**An intimate ballroom to encourage intimacy







#### **Eastbourne Journey**



#### **Eastbourne Journey**



hold an exhibition attracted a lot of people

set up a studio at beacon center



#### **Eastbourne Old Ballroom**

"Diamond Hotel"









### **Shopping Arcade**

















#### **Ergonomics For Elderly People**

target audience





#### **Development Model**



### **Design Strategy** modular



### **Design Strategy** modular







## **Seating** "watching"







#### Flower Arcade

"smell"









### Fitting Room / rest area "touch"









**Dance Floor** 

movable dance box "light"-"shadow"-"flexible"









**Dance Floor** movable dance box 1:1 Model