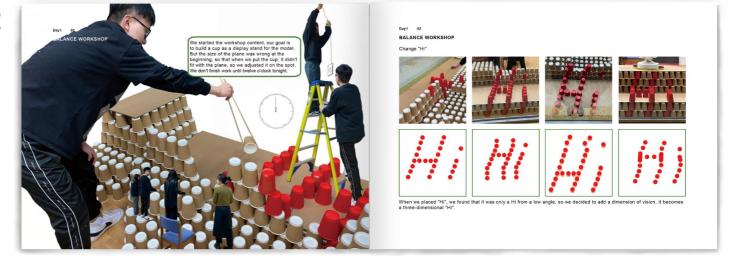

your health and make you live longer.

.

Jacob Heath,2021
"Eastbourne's Holy Well: The stunning natural spring most people have never heard of",
Sussex Live
accessed 20 October 2021

#### Sustainability



Limestone Chalk Sea Cliffs/Eastbourne

11

Eastbourne's chalk sea cliffs are made from limestone.
Limestone is a smart choice for long lasting building materials, as it is highly durable.

.

The Geological Society, "Chalk cliffs, Sussex", accessed 20 October 2021

#### **Narrative Model**

Detail













## Site Analysis vacant rental unit



height: 10285mm

### Site Analysis



**Concept**An intimate ballroom to encourage intimacy







#### **Eastbourne Journey**



#### **Eastbourne Journey**



hold an exhibition attracted a lot of people

set up a studio at beacon center



#### **Eastbourne Old Ballroom**

"Diamond Hotel"









### **Shopping Arcade**

















#### **Ergonomics For Elderly People**

target audience





#### **Development Model**



### **Design Strategy** modular



### **Design Strategy** modular







## **Seating** "watching"







#### Flower Arcade

"smell"









### Fitting Room / rest area "touch"









**Dance Floor** 

movable dance box "light"-"shadow"-"flexible"









**Dance Floor** movable dance box 1:1 Model