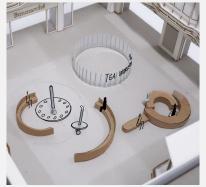

SITE





1.MEET FRIENDS 2.HAVE A REST 3.DRINK TEA

## **SITE MODEL**







#### **PITCH DECK BOOKLET**



### **RESEARCH**

#### **#1 COMMUNITY**



"Officially named 'Eastbound' the affluent area has a median age of 71.1 years compared with a national average of 39.7 years."



#### #2 PLACE



"Tea parties organized by younger people are popping up in Eastbourne in under-the- radar, grassroots groups with a mission to make friends with older people."



#### **#3 SUSTAINABILITY**



"Around 6 million tons of tea leaves are wasted each year. Chinese designer Jiwei Zhou developed a pliable, clay- like material made from tea-waste using a biodegradable binding agent."



# **CONCEPT MODEL**











# **DESIGN STRATEGY**



## **RESIDENCY**















## **DEVELOPMENT MODELS**





















### **INTERVIEW**



# An elderly couple Age:50-60

They live in Eastbourne Teacher Retired now Exchange ideas with young people



# The elderly person Age:65

Alone
Like to be in bright places
Reading magazines
Drinking tea and eating cake



# An elderly couple Age:55–80

Have no children
Eager to communicate with youth
Live near Eastbourne



#### An elderly couple Age:50-60

They live in Eastbourne Retired now Need some storage space



#### Youth Age:15-26

Shopping break With friends of the same age Like corner



# An elderly couple Age:67

Live in Eastbourne Shopping at the supermarket Have lunch at noon

## **ANALYSIS**



























# **DESIGN COMBINE**

































# 1:1 MODEL MAKING PROCESS



# **MODEL**











# **PLAN**