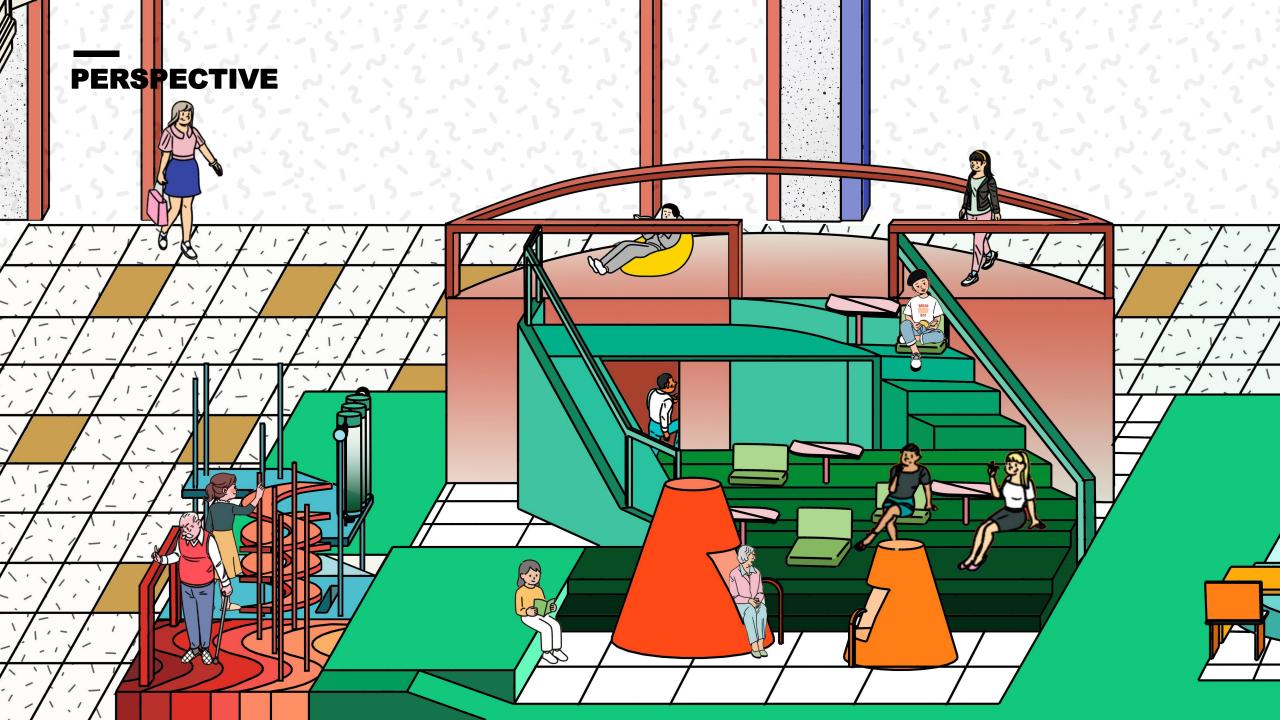

elderly couple Age:50-60

They live in Eastbourne Teacher Retired now Exchange ideas with young people



# The elderly person Age:65

Alone
Like to be in bright places
Reading magazines
Drinking tea and eating cake



# An elderly couple Age:55–80

Have no children
Eager to communicate with youth
Live near Eastbourne



#### An elderly couple Age:50-60

They live in Eastbourne Retired now Need some storage space



#### Youth Age:15-26

Shopping break With friends of the same age Like corner



# An elderly couple Age:67

Live in Eastbourne Shopping at the supermarket Have lunch at noon

## **ANALYSIS**



























# **DESIGN COMBINE**

































# 1:1 MODEL MAKING PROCESS



# **MODEL**











# **PLAN**









## **MATERIAL**



# ZOOM IN