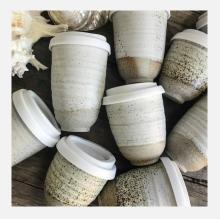

#### **#3 SUSTAINABILITY**

"Around 6 million tons of tea leaves are wasted each year. Chinese designer Jiwei Zhou developed a pliable, clay- like material made from tea-waste using a biodegradable binding agent."

## **MATERIAL**