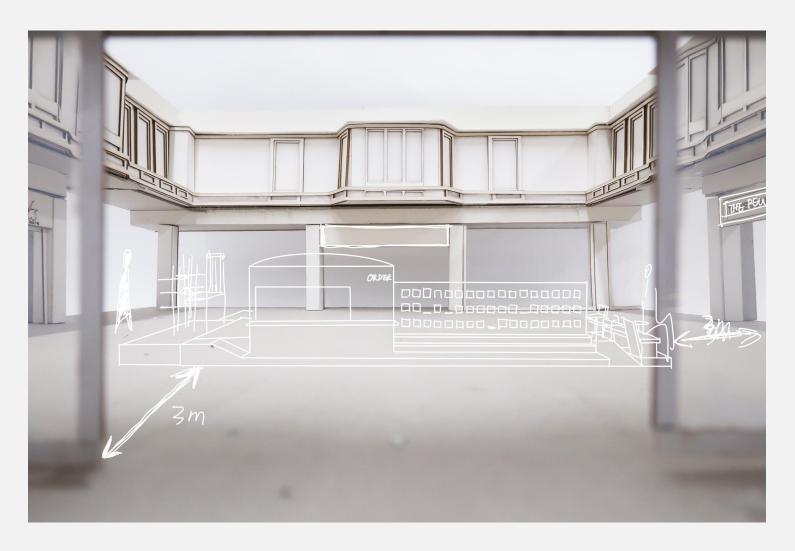

JIAHUI WANG NONTERIOR

# **VISION**

Tea Party is a public realm intervention that combines tea and architecture, encouraging the idea that it is entirely normal for young and old to socialise and learn together.



# SITE



NEW EXTENSION 2000

EXISTING MALL 1980'S

# SITE





1.MEET FRIENDS 2.HAVE A REST 3.DRINK TEA

## **SITE MODEL**







#### **PITCH DECK BOOKLET**



### **RESEARCH**

#### **#1 COMMUNITY**



"Officially named 'Eastbound' the affluent area has a median age of 71.1 years compared with a national average of 39.7 years."



#### #2 PLACE



"Tea parties organized by younger people are popping up in Eastbourne in under-the- radar, grassroots groups with a mission to make friends with older people."



#### **#3 SUSTAINABILITY**



"Around 6 million tons of tea leaves are wasted each year. Chinese designer Jiwei Zhou developed a pliable, clay- like material made from tea-waste using a biodegradable binding agent."



# **CONCEPT MODEL**











# **DESIGN STRATEGY**



## **RESIDENCY**















## **DEVELOPMENT MODELS**





















### **INTERVIEW**



# An elderly couple Age:50-60

The