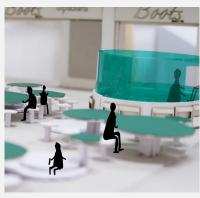

1.MEET FRIENDS 2.HAVE A REST 3.DRINK TEA

## **SITE MODEL**







#### **PITCH DECK BOOKLET**



### **RESEARCH**

#### **#1 COMMUNITY**



"Officially named 'Eastbound' the affluent area has a median age of 71.1 years compared with a national average of 39.7 years."



#### #2 PLACE



"Tea parties organized by younger people are popping up in Eastbourne in under-the- radar, grassroots groups with a mission to make friends with older people."



#### **#3 SUSTAINABILITY**



"Around 6 million tons of tea leaves are wasted each year. Chinese designer Jiwei Zhou developed a pliable, clay- like material made from tea-waste using a biodegradable binding agent."



# **CONCEPT MODEL**











# **DESIGN STRATEGY**



## **RESIDENCY**















## **DEVELOPMENT MODELS**





















### **INTERVIEW**



# An elderly couple Age:50-60

They live in Eastbourne Teacher Retired now Exchange ideas with young people



# The elderly person Age:65

Alone
Like to be in bright places
Reading magazines
Drinking tea and eating cake



# An elderly couple Age:55–80

Have no children
Eager to communicate with youth
Live near Eastbourne



#### An elderly couple Age:50-60

They live in Eastbourne Retired now Need some storage space



#### Youth Age:15-26

Shopping break With friends of the same age Like corner



# An elderly couple Age:67

Live in Eastbourne Shopping at the supermarket Have lunch at noon

## **ANALYSIS**



























# **DESIGN COMBINE**

































# 1:1 MODEL MAKING PROCESS



# **MODEL**











# **PLAN**