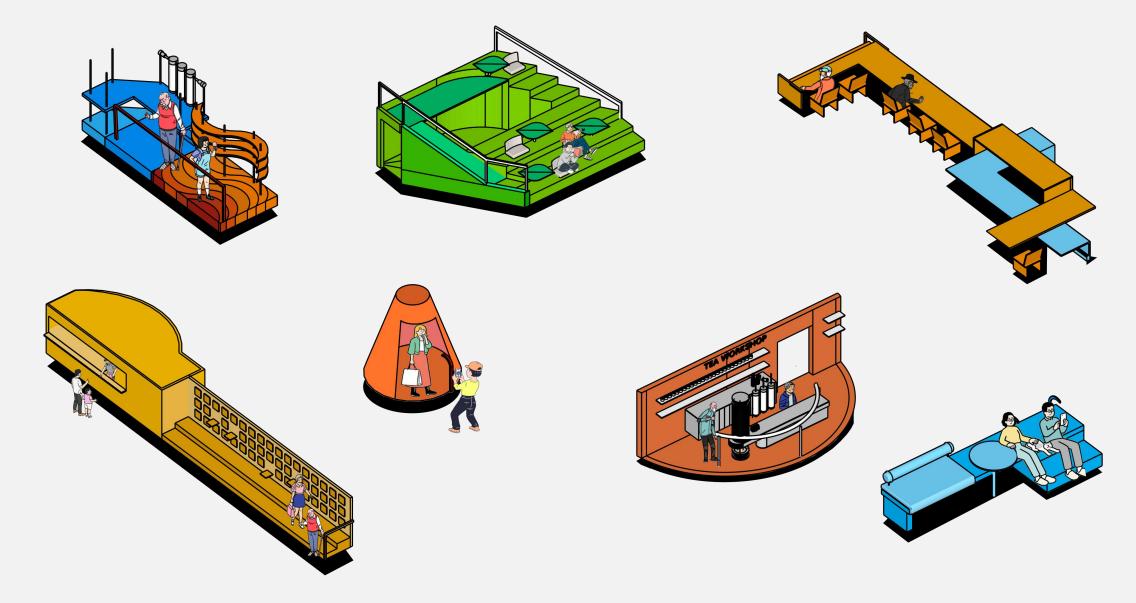

An elderly couple Age:50-60

They live in Eastbourne Teacher Retired now Exchange ideas with young people



# The elderly person Age:65

Alone
Like to be in bright places
Reading magazines
Drinking tea and eating cake



# An elderly couple Age:55–80

Have no children
Eager to communicate with youth
Live near Eastbourne



#### An elderly couple Age:50-60

They live in Eastbourne Retired now Need some storage space



#### Youth Age:15-26

Shopping break With friends of the same age Like corner



# An elderly couple Age:67

Live in Eastbourne Shopping at the supermarket Have lunch at noon

## **ANALYSIS**



























# **DESIGN COMBINE**

































# 1:1 MODEL MAKING PROCESS



# **MODEL**











# **PLAN**









## **MATERIAL**



# ZOOM IN