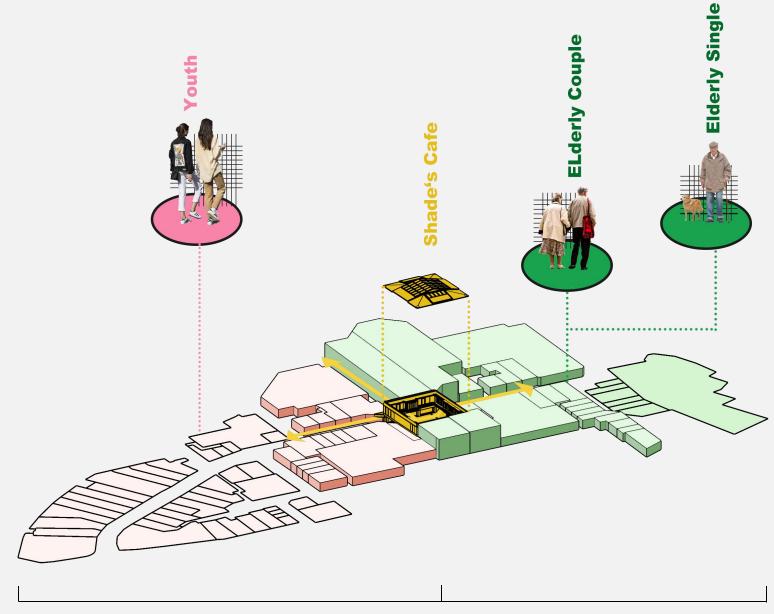

# An elderly couple Age:50-60

They live in Eastbourne Teacher Retired now Exchange ideas with young people

# The elderly person Age:65

Alone
Like to be in bright places
Reading magazines
Drinking tea and eating cake

# An elderly couple Age:55–80

Have no children
Eager to communicate with youth
Live near Eastbourne

#### An elderly couple Age:50-60

They live in Eastbourne Retired now Need some storage space

#### Youth Age:15-26

Shopping break With friends of the same age Like corner

# An elderly couple Age:67

Live in Eastbourne Shopping at the supermarket Have lunch at noon