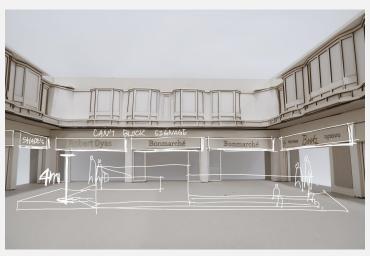

JIAHUI WANG NONTERIOR

# **VISION**

Tea Party is a public realm intervention that combines tea and architecture, encouraging the idea that it is entirely normal for young and old to socialise and learn together.



# SITE



NEW EXTENSION 2000

EXISTING MALL 1980'S

# SITE





1.MEET FRIENDS 2.HAVE A REST 3.DRINK TEA

## **SITE MODEL**







#### **PITCH DECK BOOKLET**



### **RESEARCH**

#### **#1 COMMUNITY**



"Officially named 'Eastbound' the affluent area has a median age of 71.1 years compared with a national average of 39.7 years."



#### #2 PLACE



"Tea parties organized by younger people are popping up in Eastbourne in under-the- radar, grassroots groups with a mission to make friends with older people."



#### **#3 SUSTAINABILITY**



"Around 6 million tons of tea leaves are wasted each year. Chinese designer Jiwei Zhou developed a pliable, clay- like material made from tea-waste using a biodegradable binding agent."



# **CONCEPT MODEL**











# **DESIGN STRATEGY**



## **RESIDENCY**















## **DEVELOPMENT MODELS**





















### **INTERVIEW**



# An elderly couple Age:50-60

They