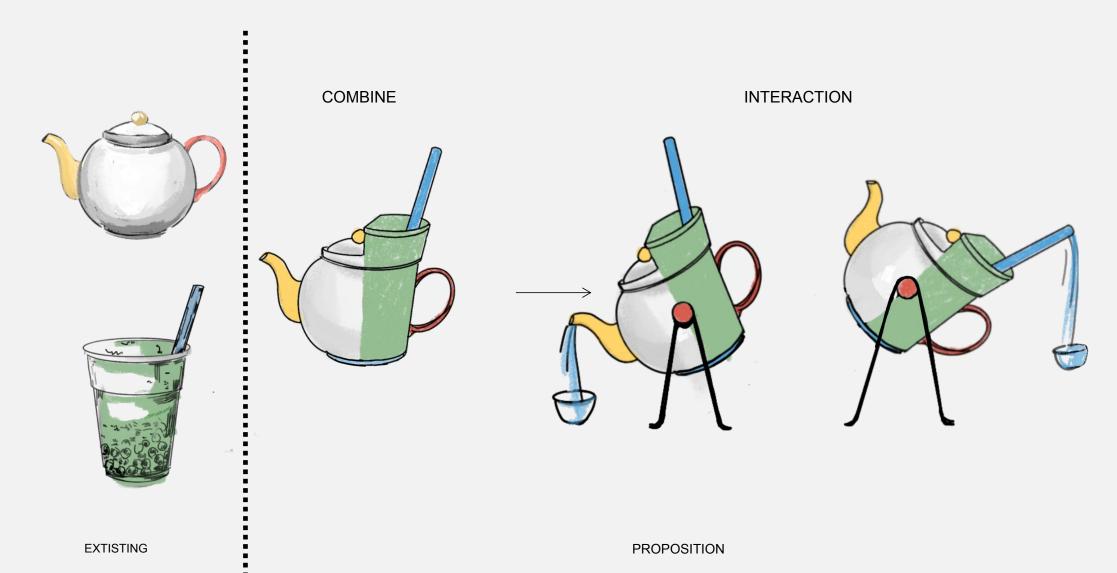

gether.



# SITE



NEW EXTENSION 2000

EXISTING MALL 1980'S

# SITE





1.MEET FRIENDS 2.HAVE A REST 3.DRINK TEA

## **SITE MODEL**







#### **PITCH DECK BOOKLET**



### **RESEARCH**

#### **#1 COMMUNITY**



"Officially named 'Eastbound' the affluent area has a median age of 71.1 years compared with a national average of 39.7 years."



#### #2 PLACE



"Tea parties organized by younger people are popping up in Eastbourne in under-the- radar, grassroots groups with a mission to make friends with older people."



#### **#3 SUSTAINABILITY**



"Around 6 million tons of tea leaves are wasted each year. Chinese designer Jiwei Zhou developed a pliable, clay- like material made from tea-waste using a biodegradable binding agent."



# **CONCEPT MODEL**











# **DESIGN STRATEGY**



## **RESIDENCY**















## **DEVELOPMENT MODELS**





















### **INTERVIEW**



# An elderly couple Age:50-60

They live in Eastbourne Teacher Retired now Exchange ideas with young people



# The elderly person Age:65

Alone
Like to be in bright places
Reading magazines
Drinking tea and eating cake



# An elderly couple Age:55–80

Have no children
Eager to communicate with youth
Live near Eastbourne



#### An elderly couple Age:50-60

They live in Eastbourne Retired now Need some storage space



#### Youth Age:15-26

Shopping break With friends of the same age Like corner



# An elderly couple Age:67

Live in Eastbourne Shopping at the supermarket Have lunch at noon

## **ANALYSIS**



























# **DESIGN COMBINE**