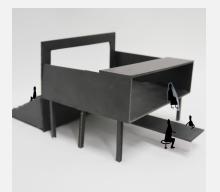

1.MEET FRIENDS 2.HAVE A REST 3.DRINK TEA

## **SITE MODEL**







#### **PITCH DECK BOOKLET**



### **RESEARCH**

#### **#1 COMMUNITY**



"Officially named 'Eastbound' the affluent area has a median age of 71.1 years compared with a national average of 39.7 years."



#### #2 PLACE



"Tea parties organized by younger people are popping up in Eastbourne in under-the- radar, grassroots groups with a mission to make friends with older people."



#### **#3 SUSTAINABILITY**



"Around 6 million tons of tea leaves are wasted each year. Chinese designer Jiwei Zhou developed a pliable, clay- like material made from tea-waste using a biodegradable binding agent."



# **CONCEPT MODEL**











# **DESIGN STRATEGY**



## **RESIDENCY**















## **DEVELOPMENT MODELS**





















### **INTERVIEW**



# An elderly couple Age:50-60

They live in Eastbourne Teacher Retired now Exchange ideas with young people



# The elderly person Age:65

Alone
Like to be in bright places
Reading magazines
Drinking tea and eating cake



# An elderly couple Age:55–80

Have no children
Eager to communicate with youth
Live near Eastbourne



#### An elderly couple Age:50-60

They live in Eastbourne Retired now Need some storage space



#### Youth Age:15-26

Shopping break With friends of the same age Like corner



# An elderly couple Age:67

Live in Eastbourne Shopping at the supermarket Have lunch at noon

## **ANALYSIS**



























# **DESIGN COMBINE**

































# 1:1 MODEL MAKING PROCESS



# **MODEL**











# **PLAN**