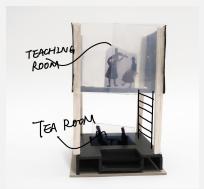

# SITE





1.MEET FRIENDS 2.HAVE A REST 3.DRINK TEA

## **SITE MODEL**







#### **PITCH DECK BOOKLET**



### **RESEARCH**

#### **#1 COMMUNITY**



"Officially named 'Eastbound' the affluent area has a median age of 71.1 years compared with a national average of 39.7 years."



#### #2 PLACE



"Tea parties organized by younger people are popping up in Eastbourne in under-the- radar, grassroots groups with a mission to make friends with older people."



#### **#3 SUSTAINABILITY**



"Around 6 million tons of tea leaves are wasted each year. Chinese designer Jiwei Zhou developed a pliable, clay- like material made from tea-waste using a biodegradable binding agent."



# **CONCEPT MODEL**











# **DESIGN STRATEGY**



## **RESIDENCY**















## **DEVELOPMENT MODELS**





















### **INTERVIEW**



# An elderly couple Age:50-60

They live in Eastbourne Teacher Retired now Exchange ideas with young people



# The elderly person Age:65

Alone
Like to be in bright places
Reading magazines
Drinking tea and eating cake



# An elderly couple Age:55–80

Have no children
Eager to communicate with youth
Live near Eastbourne



#### An elderly couple Age:50-60

They live in Eastbourne Retired now Need some storage space



#### Youth Age:15-26

Shopping break With friends of the same age Like corner



# An elderly couple Age:67

Live in Eastbourne Shopping at the supermarket Have lunch at noon

## **ANALYSIS**



























# **DESIGN COMBINE**

































# 1:1 MODEL MAKING PROCESS



# **MODEL**











# **PLAN**