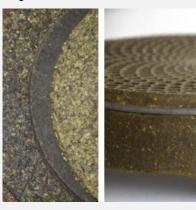

#### **#3 SUSTAINABILITY**

"Around 6 million tons of tea leaves are wasted each year. Chinese designer Jiwei Zhou developed a pliable, clay- like material made from tea-waste using a biodegradable binding agent."

## **MATERIAL**

# ZOOM IN