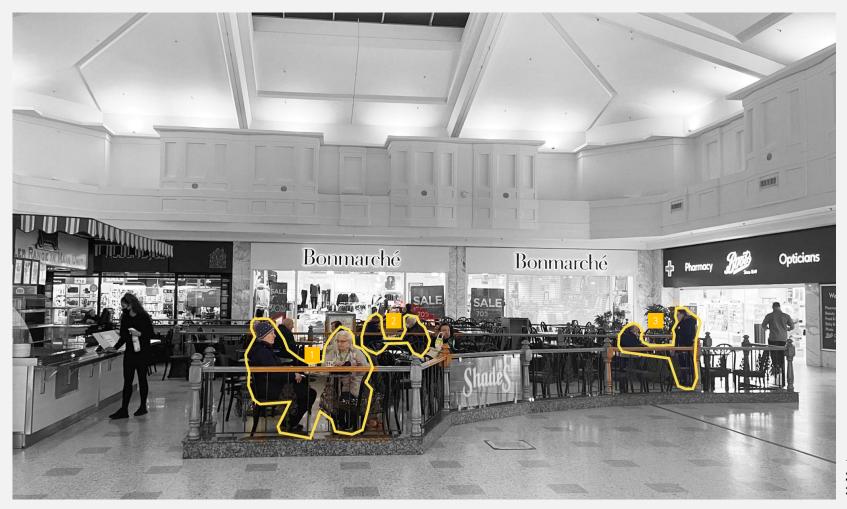

#### **#1 COMMUNITY**

"Officially named 'Eastbound' the affluent area has a median age of 71.1 years compared with a national average of 39.7 years."

#### #2 PLACE

"Tea parties organized by younger people are popping up in Eastbourne in under-the- radar, grassroots groups with a mission to make friends with older people."