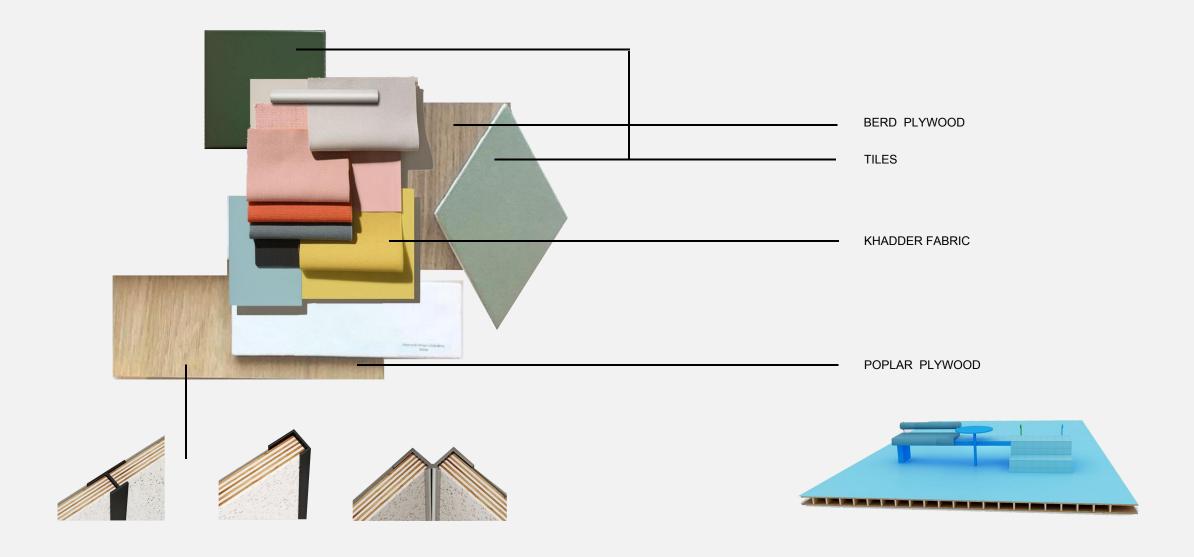

ERVIEW**



# An elderly couple Age:50-60

They live in Eastbourne Teacher Retired now Exchange ideas with young people



# The elderly person Age:65

Alone
Like to be in bright places
Reading magazines
Drinking tea and eating cake



# An elderly couple Age:55–80

Have no children
Eager to communicate with youth
Live near Eastbourne



#### An elderly couple Age:50-60

They live in Eastbourne Retired now Need some storage space



#### Youth Age:15-26

Shopping break With friends of the same age Like corner



# An elderly couple Age:67

Live in Eastbourne Shopping at the supermarket Have lunch at noon

## **ANALYSIS**



























# **DESIGN COMBINE**

































# 1:1 MODEL MAKING PROCESS



# **MODEL**











# **PLAN**









## **MATERIAL**



# ZOOM IN