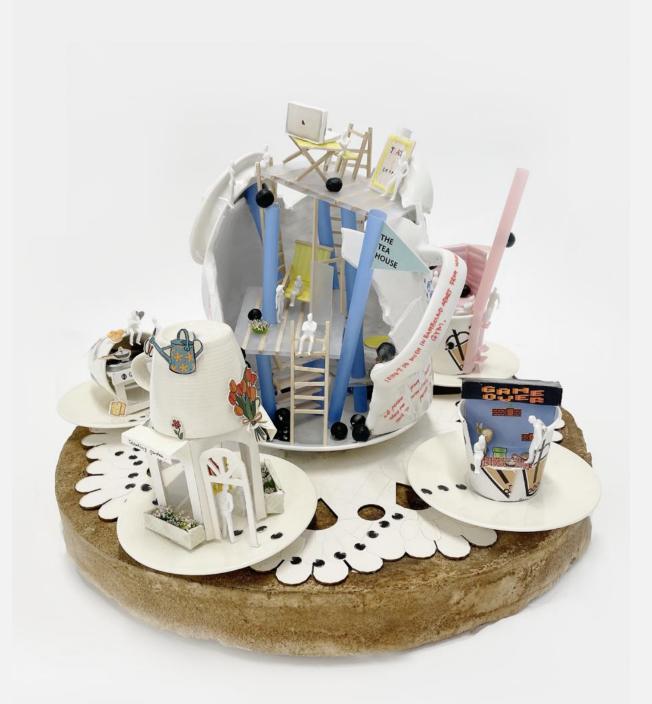

d to socialise and learn together.



# SITE



NEW EXTENSION 2000

EXISTING MALL 1980'S

# SITE





1.MEET FRIENDS 2.HAVE A REST 3.DRINK TEA

## **SITE MODEL**







#### **PITCH DECK BOOKLET**



### **RESEARCH**

#### **#1 COMMUNITY**



"Officially named 'Eastbound' the affluent area has a median age of 71.1 years compared with a national average of 39.7 years."



#### #2 PLACE



"Tea parties organized by younger people are popping up in Eastbourne in under-the- radar, grassroots groups with a mission to make friends with older people."



#### **#3 SUSTAINABILITY**



"Around 6 million tons of tea leaves are wasted each year. Chinese designer Jiwei Zhou developed a pliable, clay- like material made from tea-waste using a biodegradable binding agent."



# **CONCEPT MODEL**











# **DESIGN STRATEGY**



## **RESIDENCY**















## **DEVELOPMENT MODELS**





















### **INTERVIEW**



# An elderly couple Age:50-60

They live in Eastbourne Teacher Retired now Exchange ideas with young people



# The elderly person Age:65

Alone
Like to be in bright places
Reading magazines
Drinking tea and eating cake



# An elderly couple Age:55–80

Have no children
Eager to communicate with youth
Live near Eastbourne



#### An elderly couple Age:50-60

They live in Eastbourne Retired now Need some storage space



#### Youth Age:15-26

Shopping break With friends of the same age Like corner



# An elderly couple Age:67

Live in Eastbourne Shopping at the supermarket Have lunch at noon

## **ANALYSIS**



























# **DESIGN COMBINE**