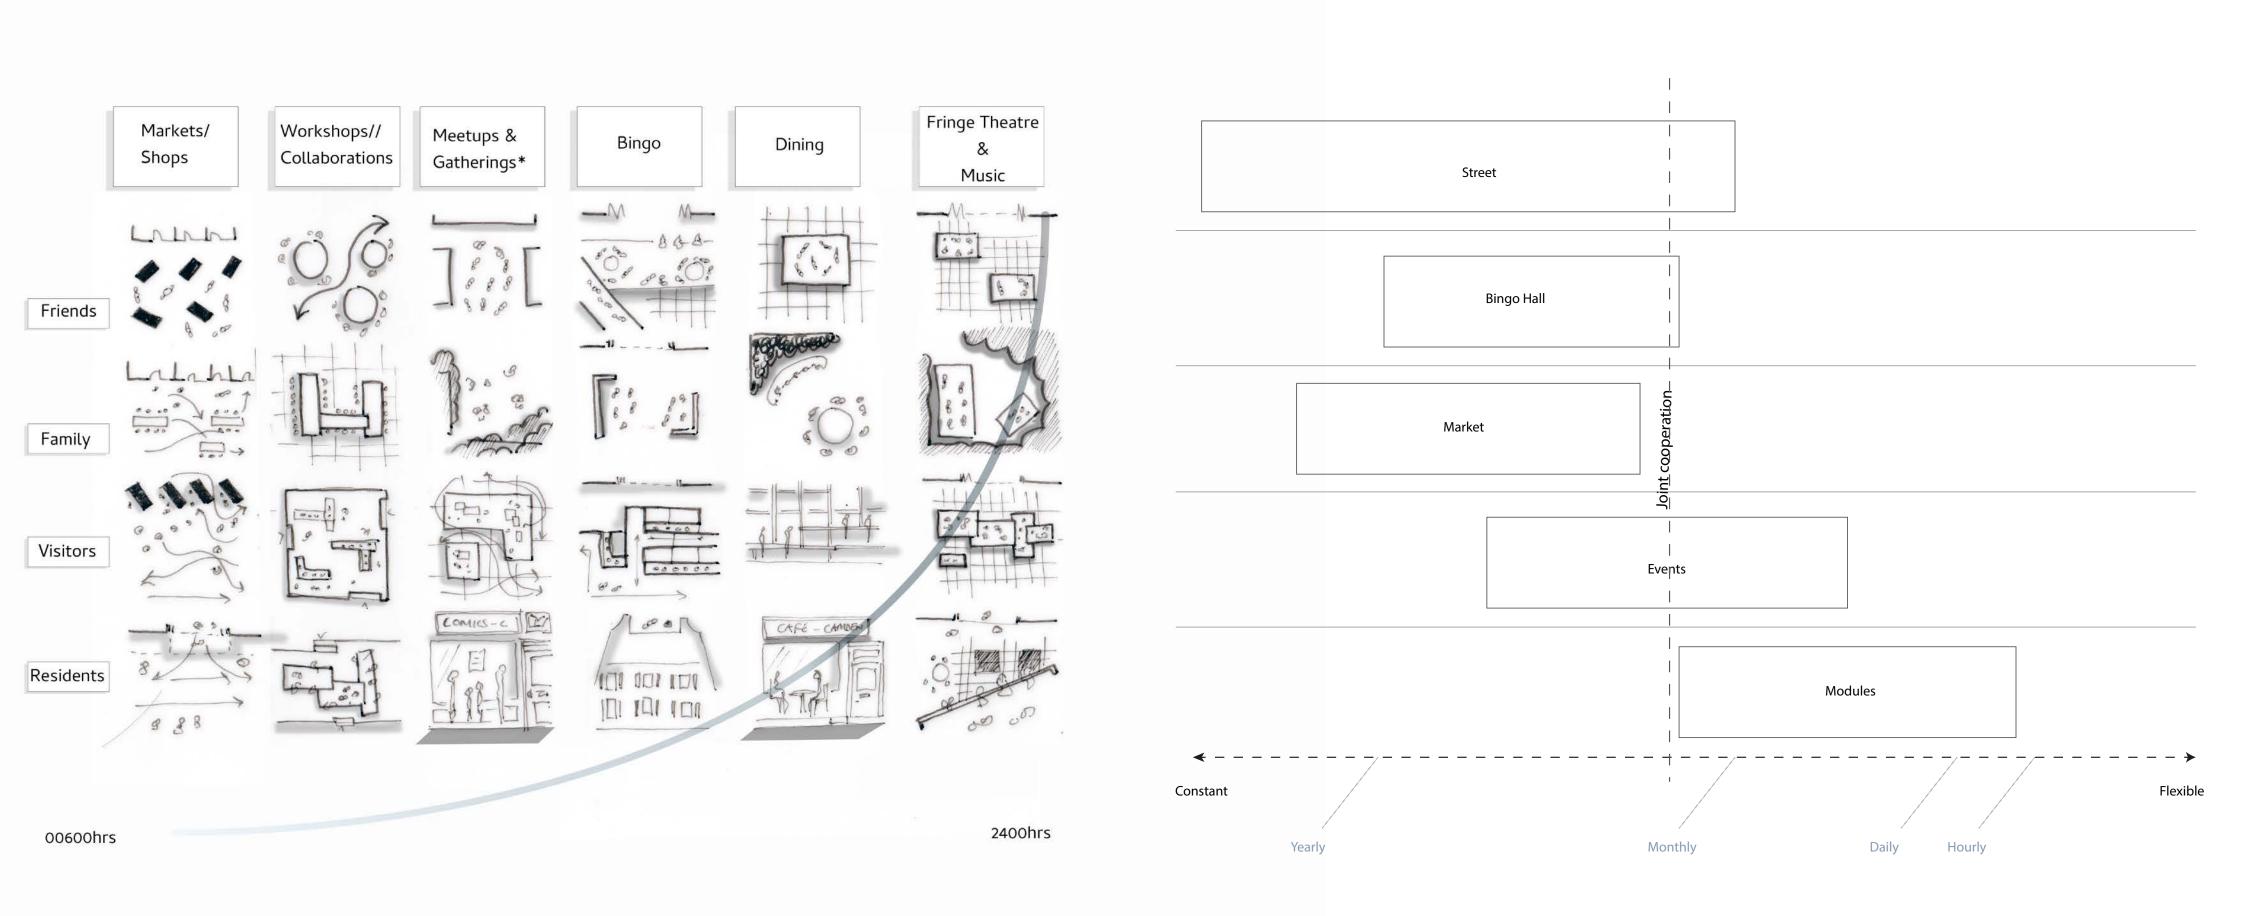

## Concept

## Thoughts

Fun Palace - Cedric Price

Lina Bo Bardi - Sesc Pompeia

"Syncing" the residential area of Gloucester Crescent through Inverness connecting to the commercial High street.

1. A new landscape to be an extension of the Mecca bingo and surrounding restaurants ,bars and shops

2. Existing market to be retained as part of the new streetscape .

A new landscape for leisure activities to be part of everyday life and events of the residents and visitors.

#### Method

#### More to do

Seated Standing Standing Seated Standing Perch Perch Standing Perch walking walking Perch Crouch Running kneel climbimg

Bingo

Fringe theatre/cinema /music

6

Crossed legged

Dining/Bars/rendevouz

play/explore/galavanting