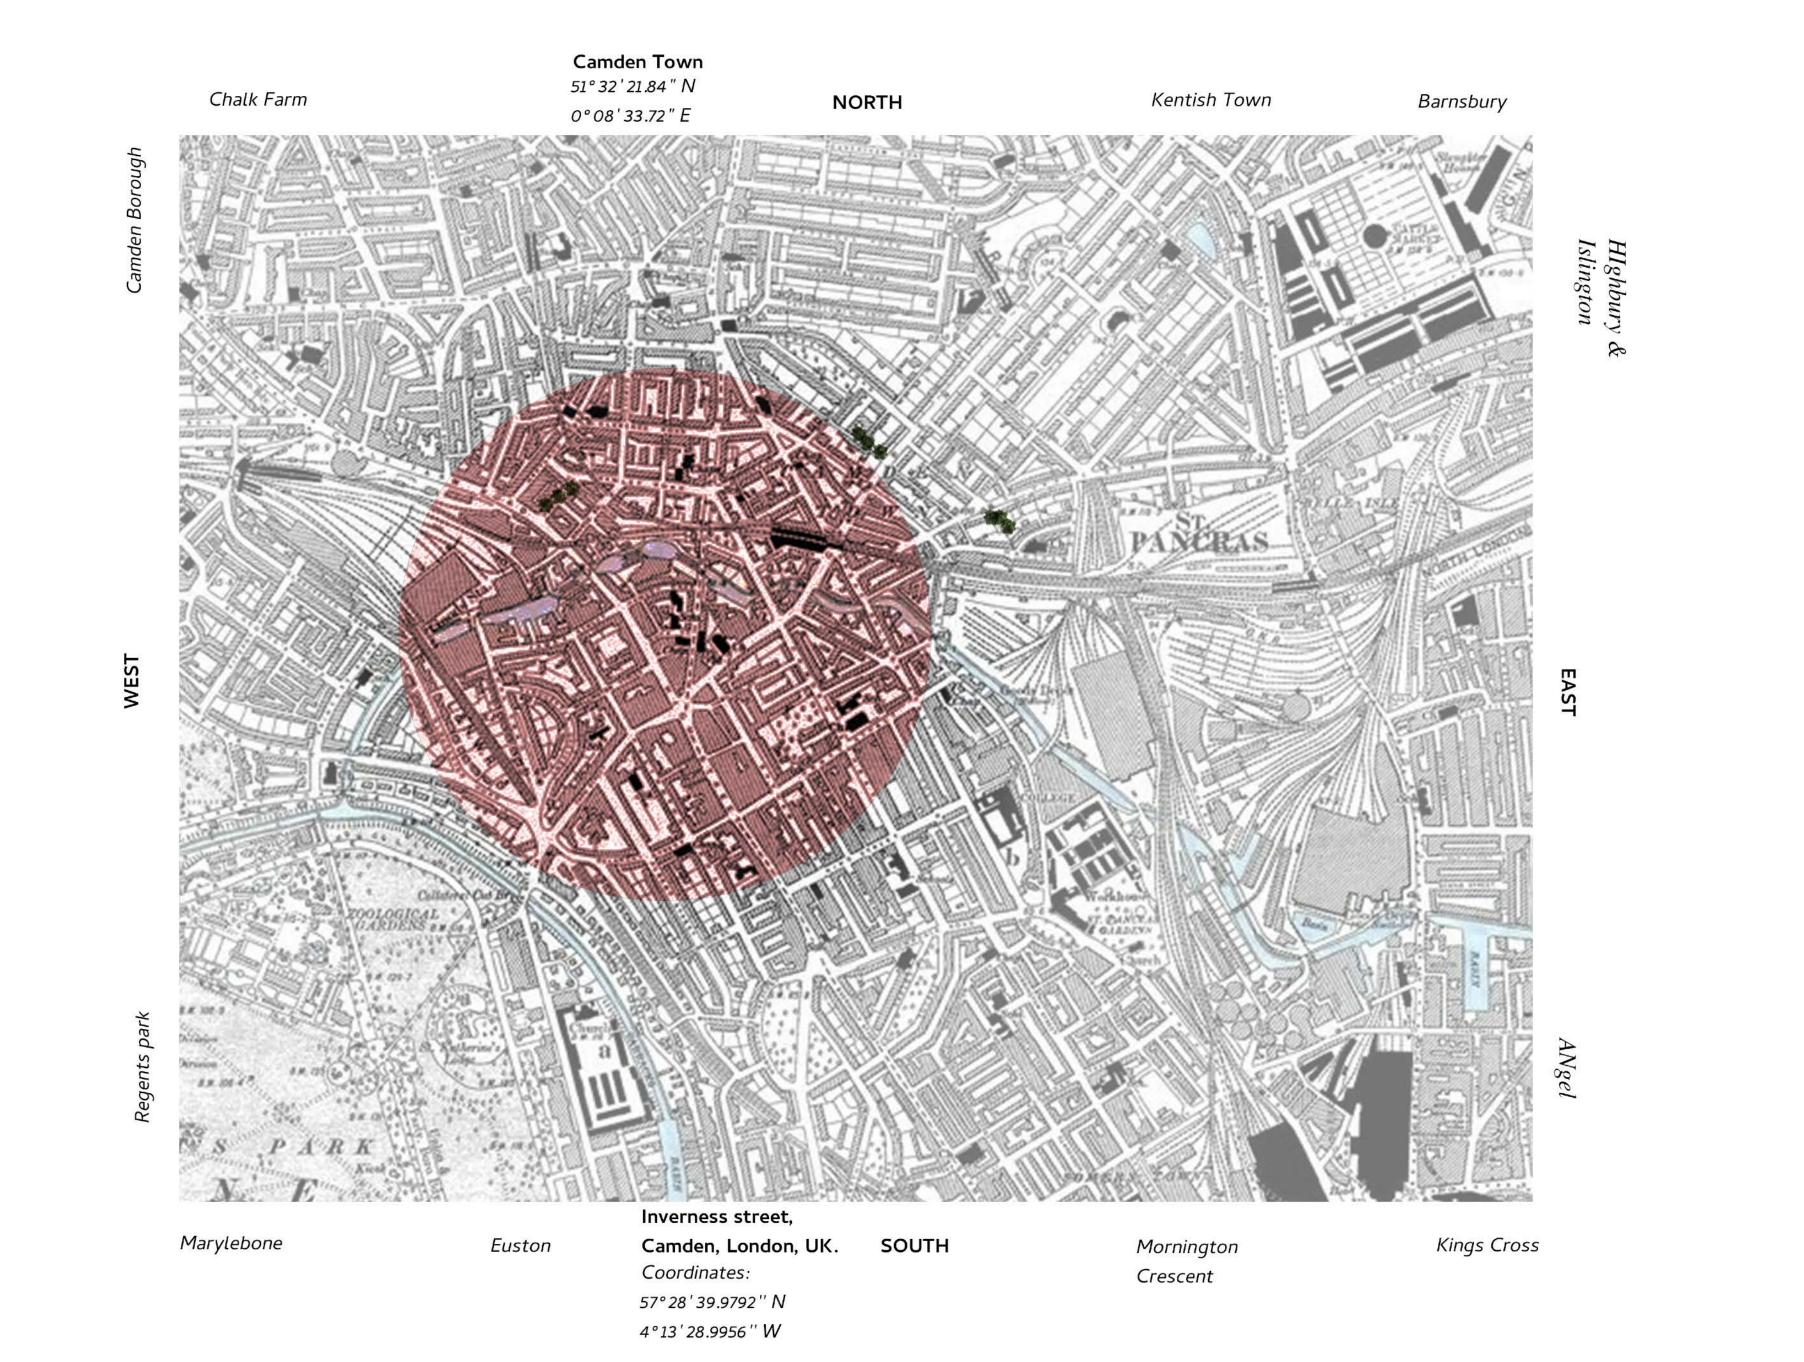

# The MMM

Reforming the Interior street

**Ken Man Interior** urbanism





**Camden Town** 

# Public Space



Regents Park

#### Camden Town



#### Inverness Street







#### North Elevation





#### **South Elevation**





## Mecca Bingo -Past







Mecca Bingo -Present







## Concept





## Thoughts



Fun Palace - Cedric Price



Lina Bo Bardi - Sesc Pompeia













"Syncing" the residential area of Gloucester Crescent through Inverness connecting to the commercial High street.



1. A new landscape to be an extension of the Mecca bingo and surrounding restaurants ,bars and shops

2. Existing market to be retained as part of the new streetscape .



A new landscape for leisure activities to be part of everyday life and events of the residents and visitors.

#### Method



## Proposal







#### More to do



Inverness street flexibility

###