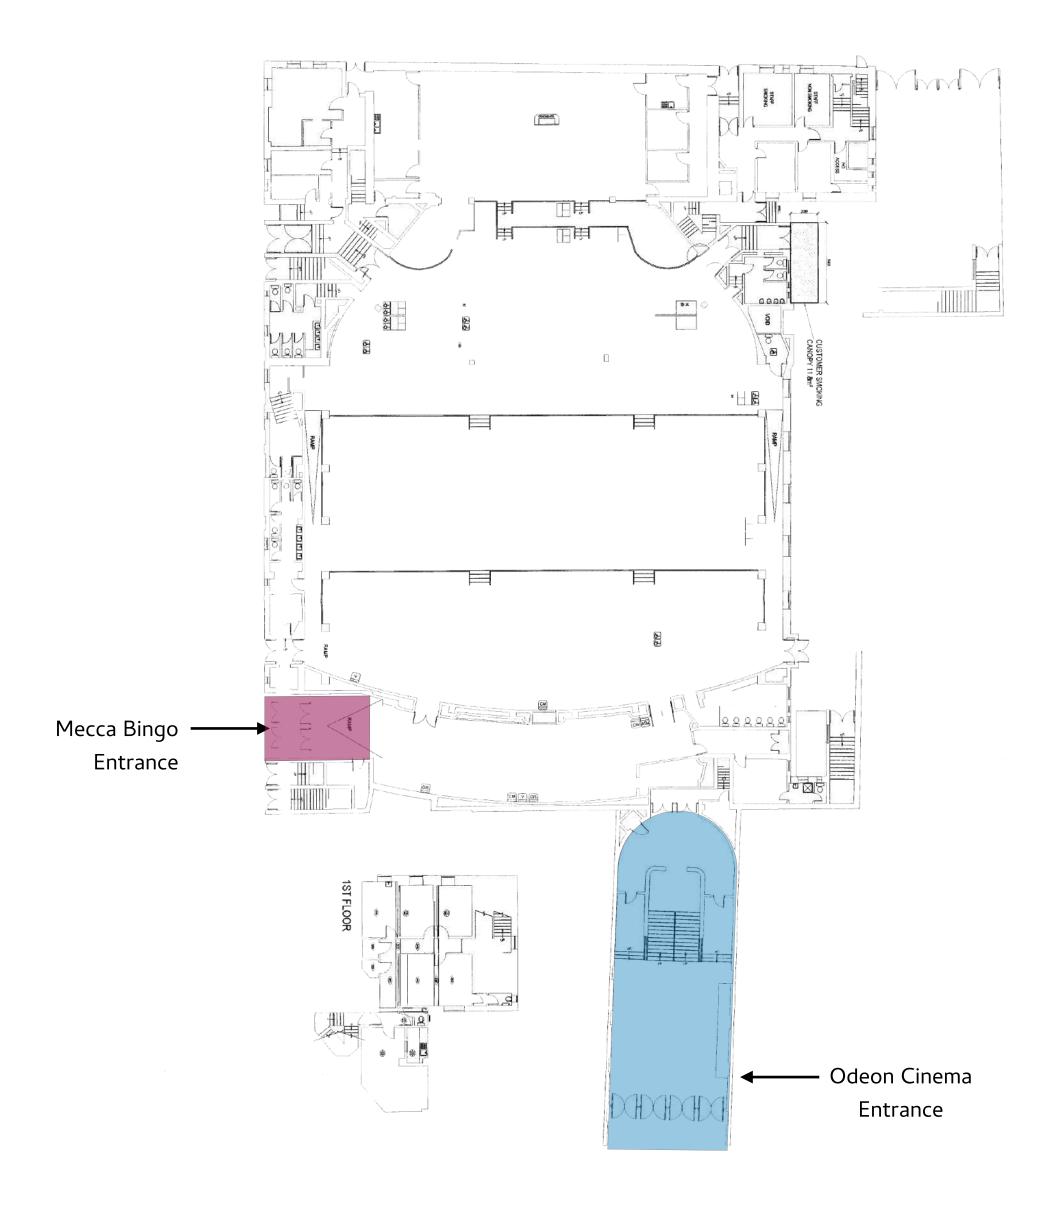

# The MMM

Reforming the Interior street

**Ken Man Interior** urbanism





**Camden Town** 

# Public Space



Regents Park

#### Camden Town



#### Inverness Street







#### North Elevation





#### **South Elevation**





## Mecca Bingo -Past







Mecca Bingo -Present







## Concept





## Thoughts



Fun Palace - Cedric Price



Lina Bo Bardi - Sesc Pompeia













"Syncing" the residential area of Gloucester Crescent through Inverness connecting to the commercial High street.



1. A new landscape to be an extension of the Mecca bingo and surrounding restaurants ,bars and shops

2. Existing market to be retained as part of the new streetscape .



A new landscape for leisure activities to be part of everyday life and events of the residents and visitors.

#### Method



## Proposal







#### More to do



Inverness street flexibility

#### Roof Plan







Inverness Street - Walkthrough



## Inverness Street



# **Day-**Bingo





#### More to do

Seated Standing Standing Seated Standing Perch Perch Standing Per