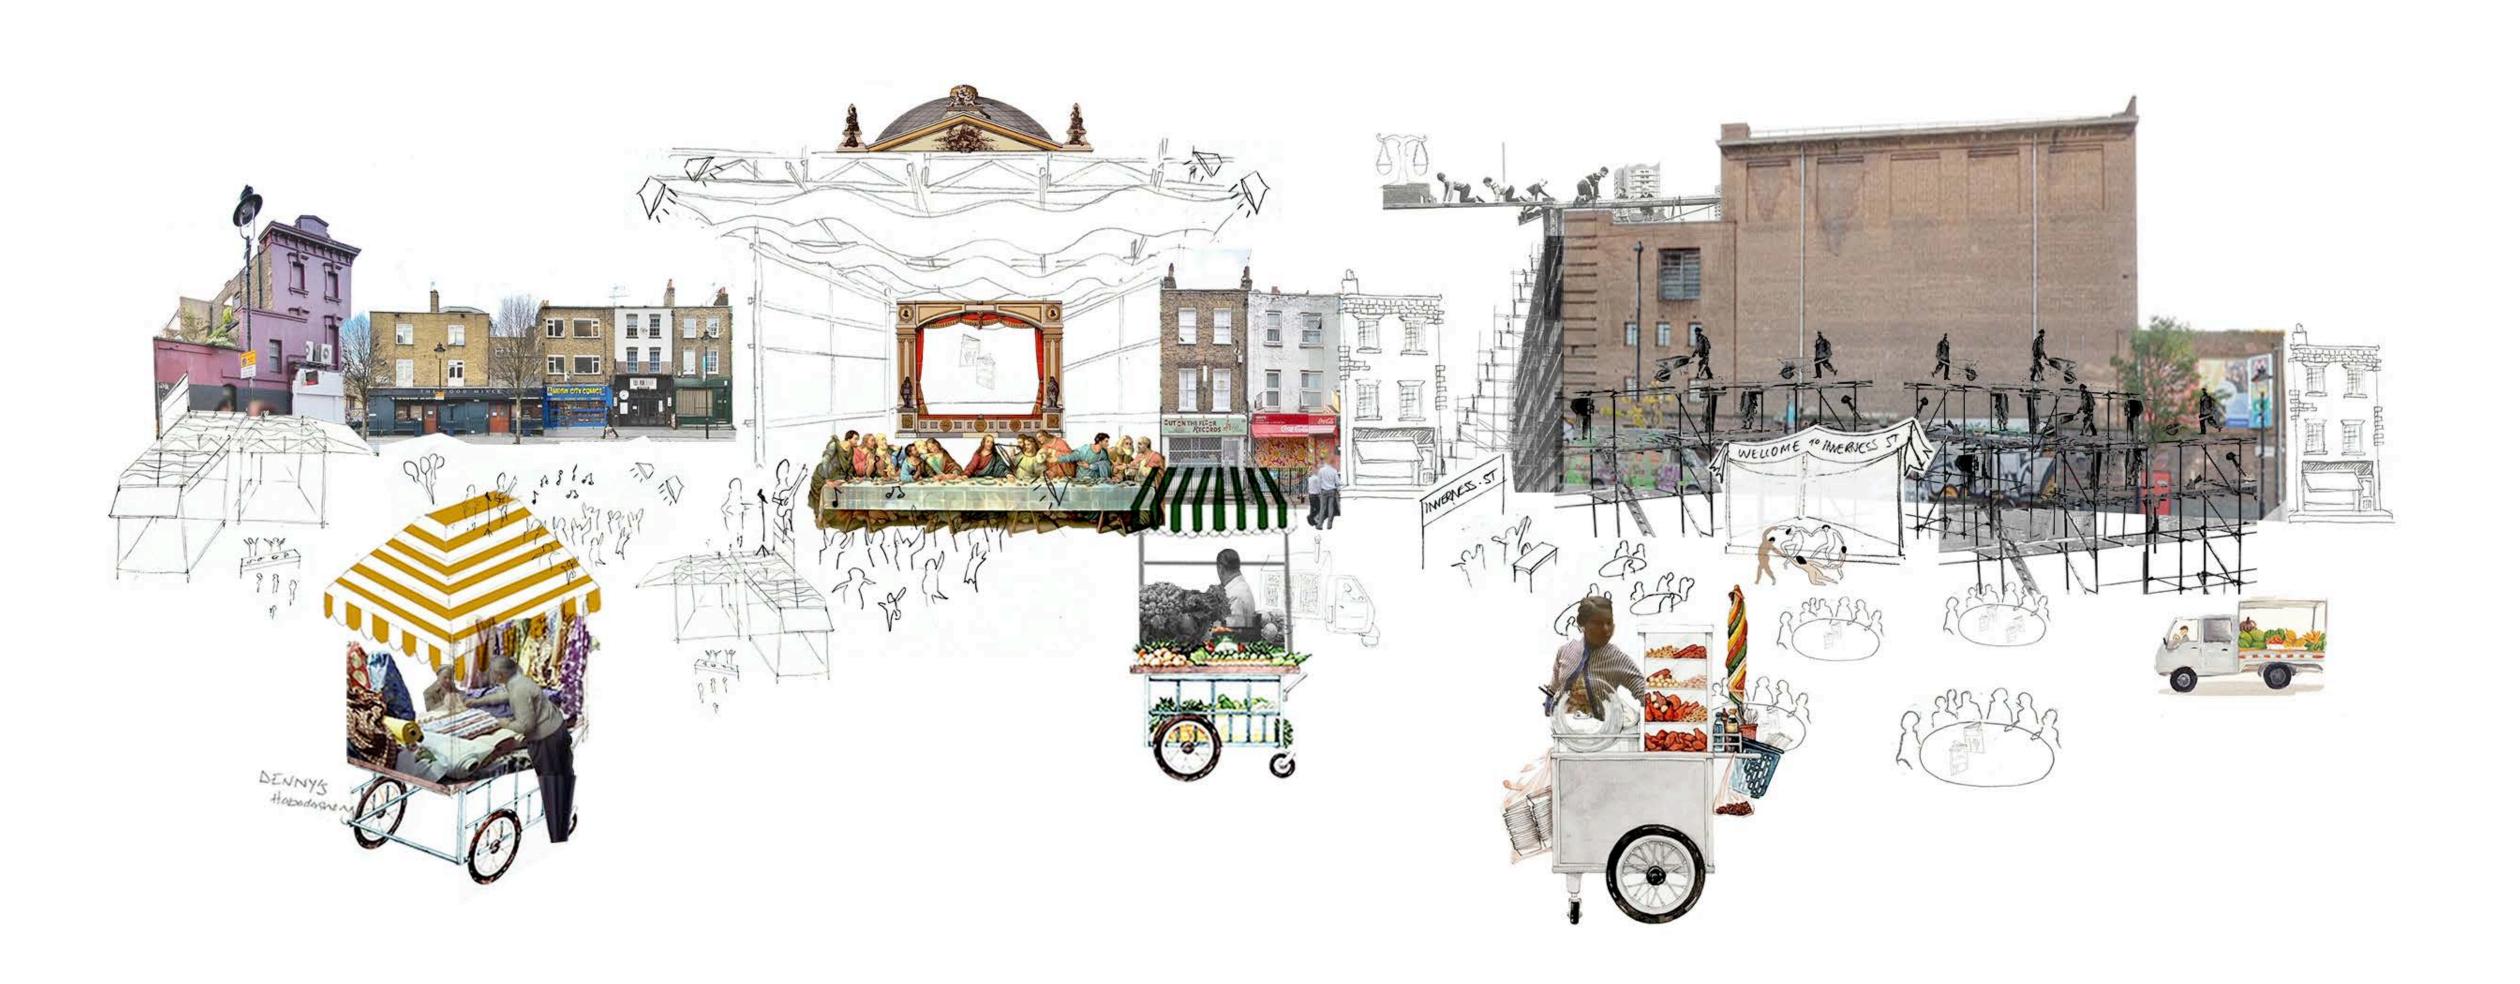

# The MMM

Reforming the Interior street

**Ken Man Interior** urbanism





**Camden Town** 

# Public Space



Regents Park

#### Camden Town



#### Inverness Street







#### North Elevation





#### **South Elevation**





## Mecca Bingo -Past







Mecca Bingo -Present







## Concept





## Thoughts



Fun Palace - Cedric Price



Lina Bo Bardi - Sesc Pompeia













"Syncing" the residential area of Gloucester Crescent through Inverness connecting to the commercial High street.



1. A new landscape to be an extension of the Mecca bingo and surrounding restaurants ,bars and shops

2. Existing market to be retained as part of the new streetscape .



A new landscape for leisure activities to be part of everyday life and events of the residents and visitors.

#### Method



## Proposal







#### More to do



Inverness street flexibility

#