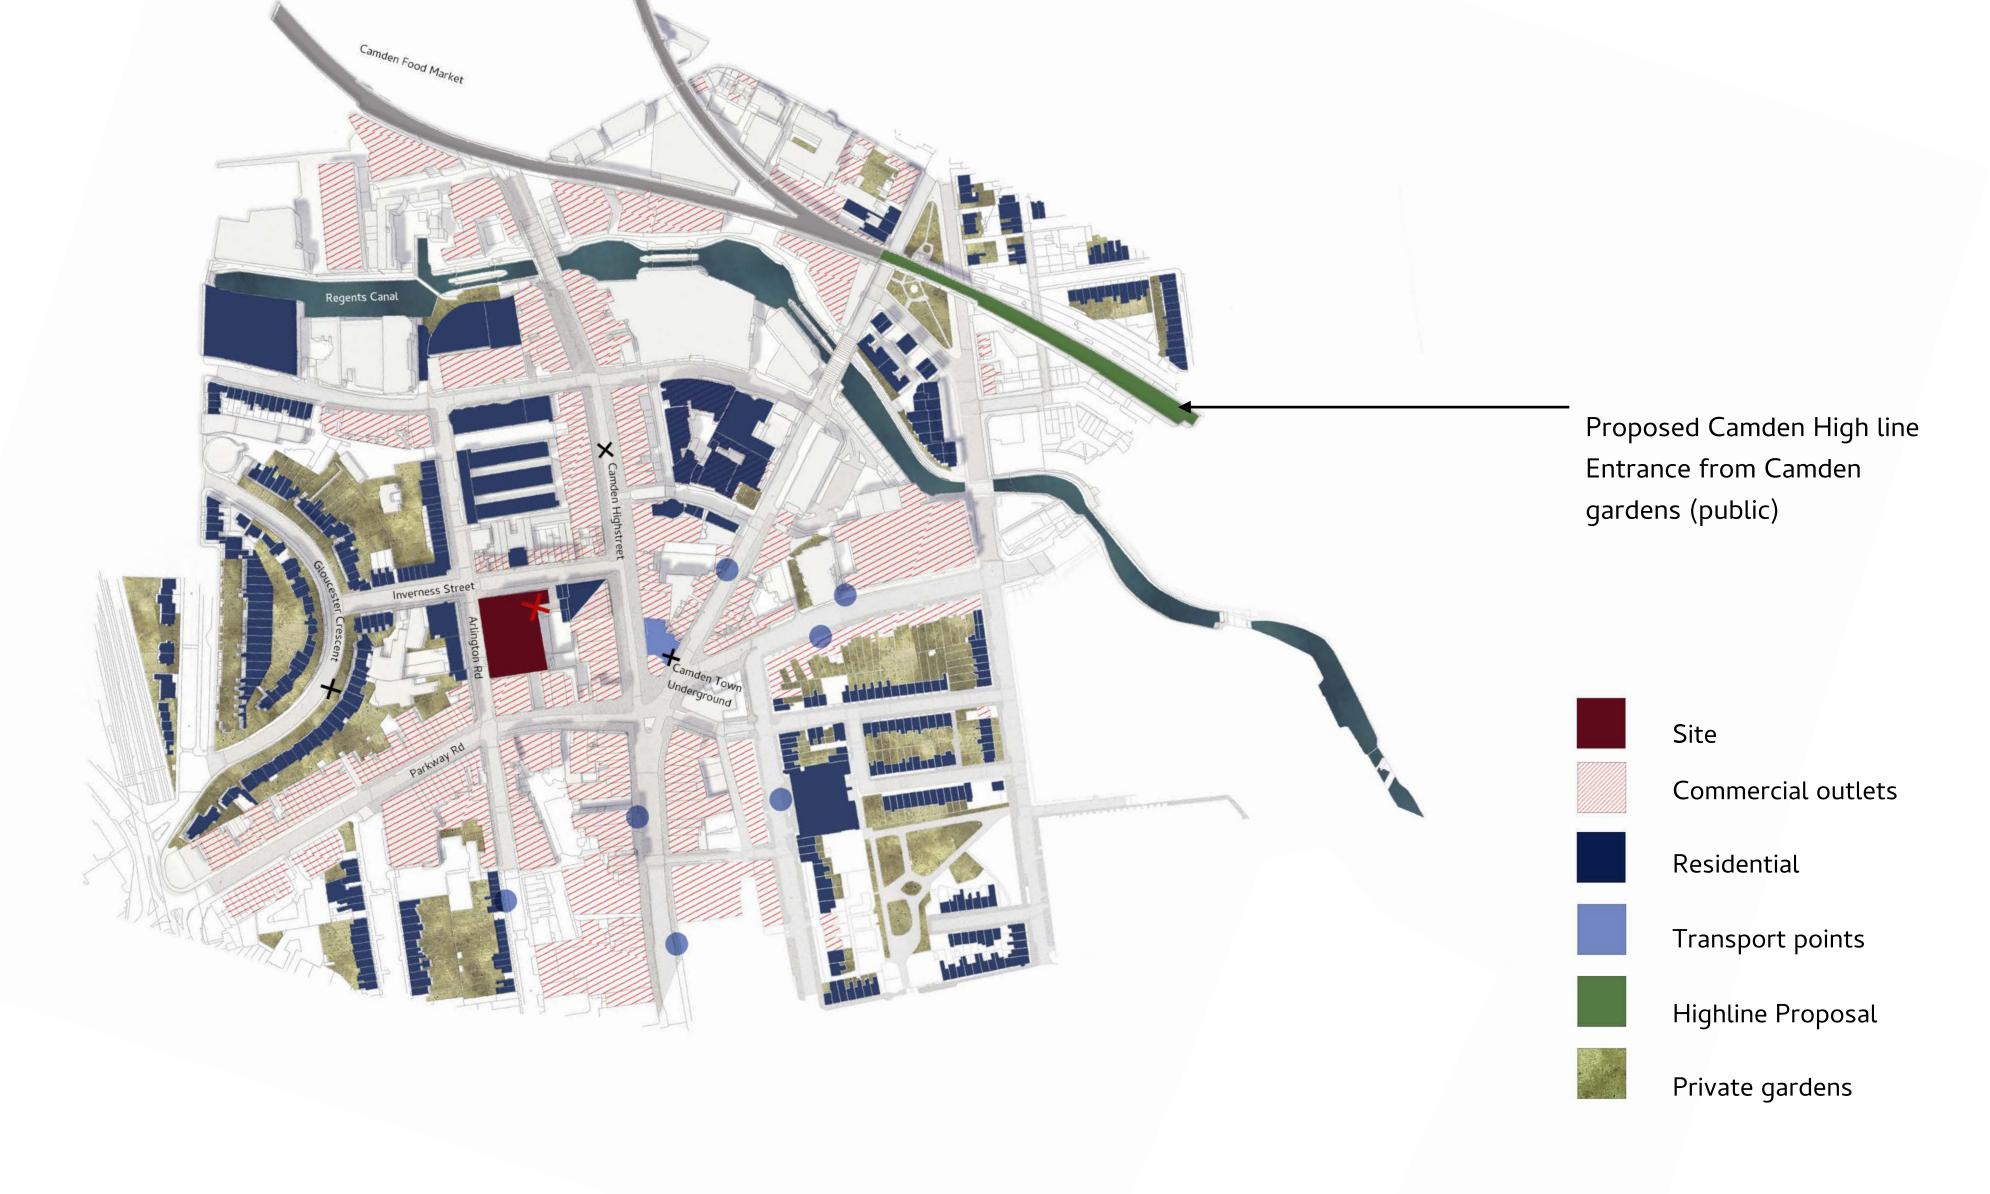

# The MMM

Reforming the Interior street

**Ken Man Interior** urbanism





**Camden Town** 

# Public Space



Regents Park

#### Camden Town



#### Inverness Street







#### North Elevation





#### **South Elevation**





## Mecca Bingo -Past







Mecca Bingo -Present







## Concept





## Thoughts



Fun Palace - Cedric Price



Lina Bo Bardi - Sesc Pompeia













"Syncing" the residential area of Gloucester Crescent through Inverness connecting to the commercial High street.



1. A new landscape to be an extension of the Mecca bingo and surrounding restaurants ,bars and shops

2. Existing market to be retained as part of the new streetscape .



A new landscape for leisure activities to be part of everyday life and events of the residents and visitors.

#### Method



## Proposal







#### More to do



Inverness street flexibility

#### Roof Plan







Inverness Street - Walkthrough



## Inverness Stre