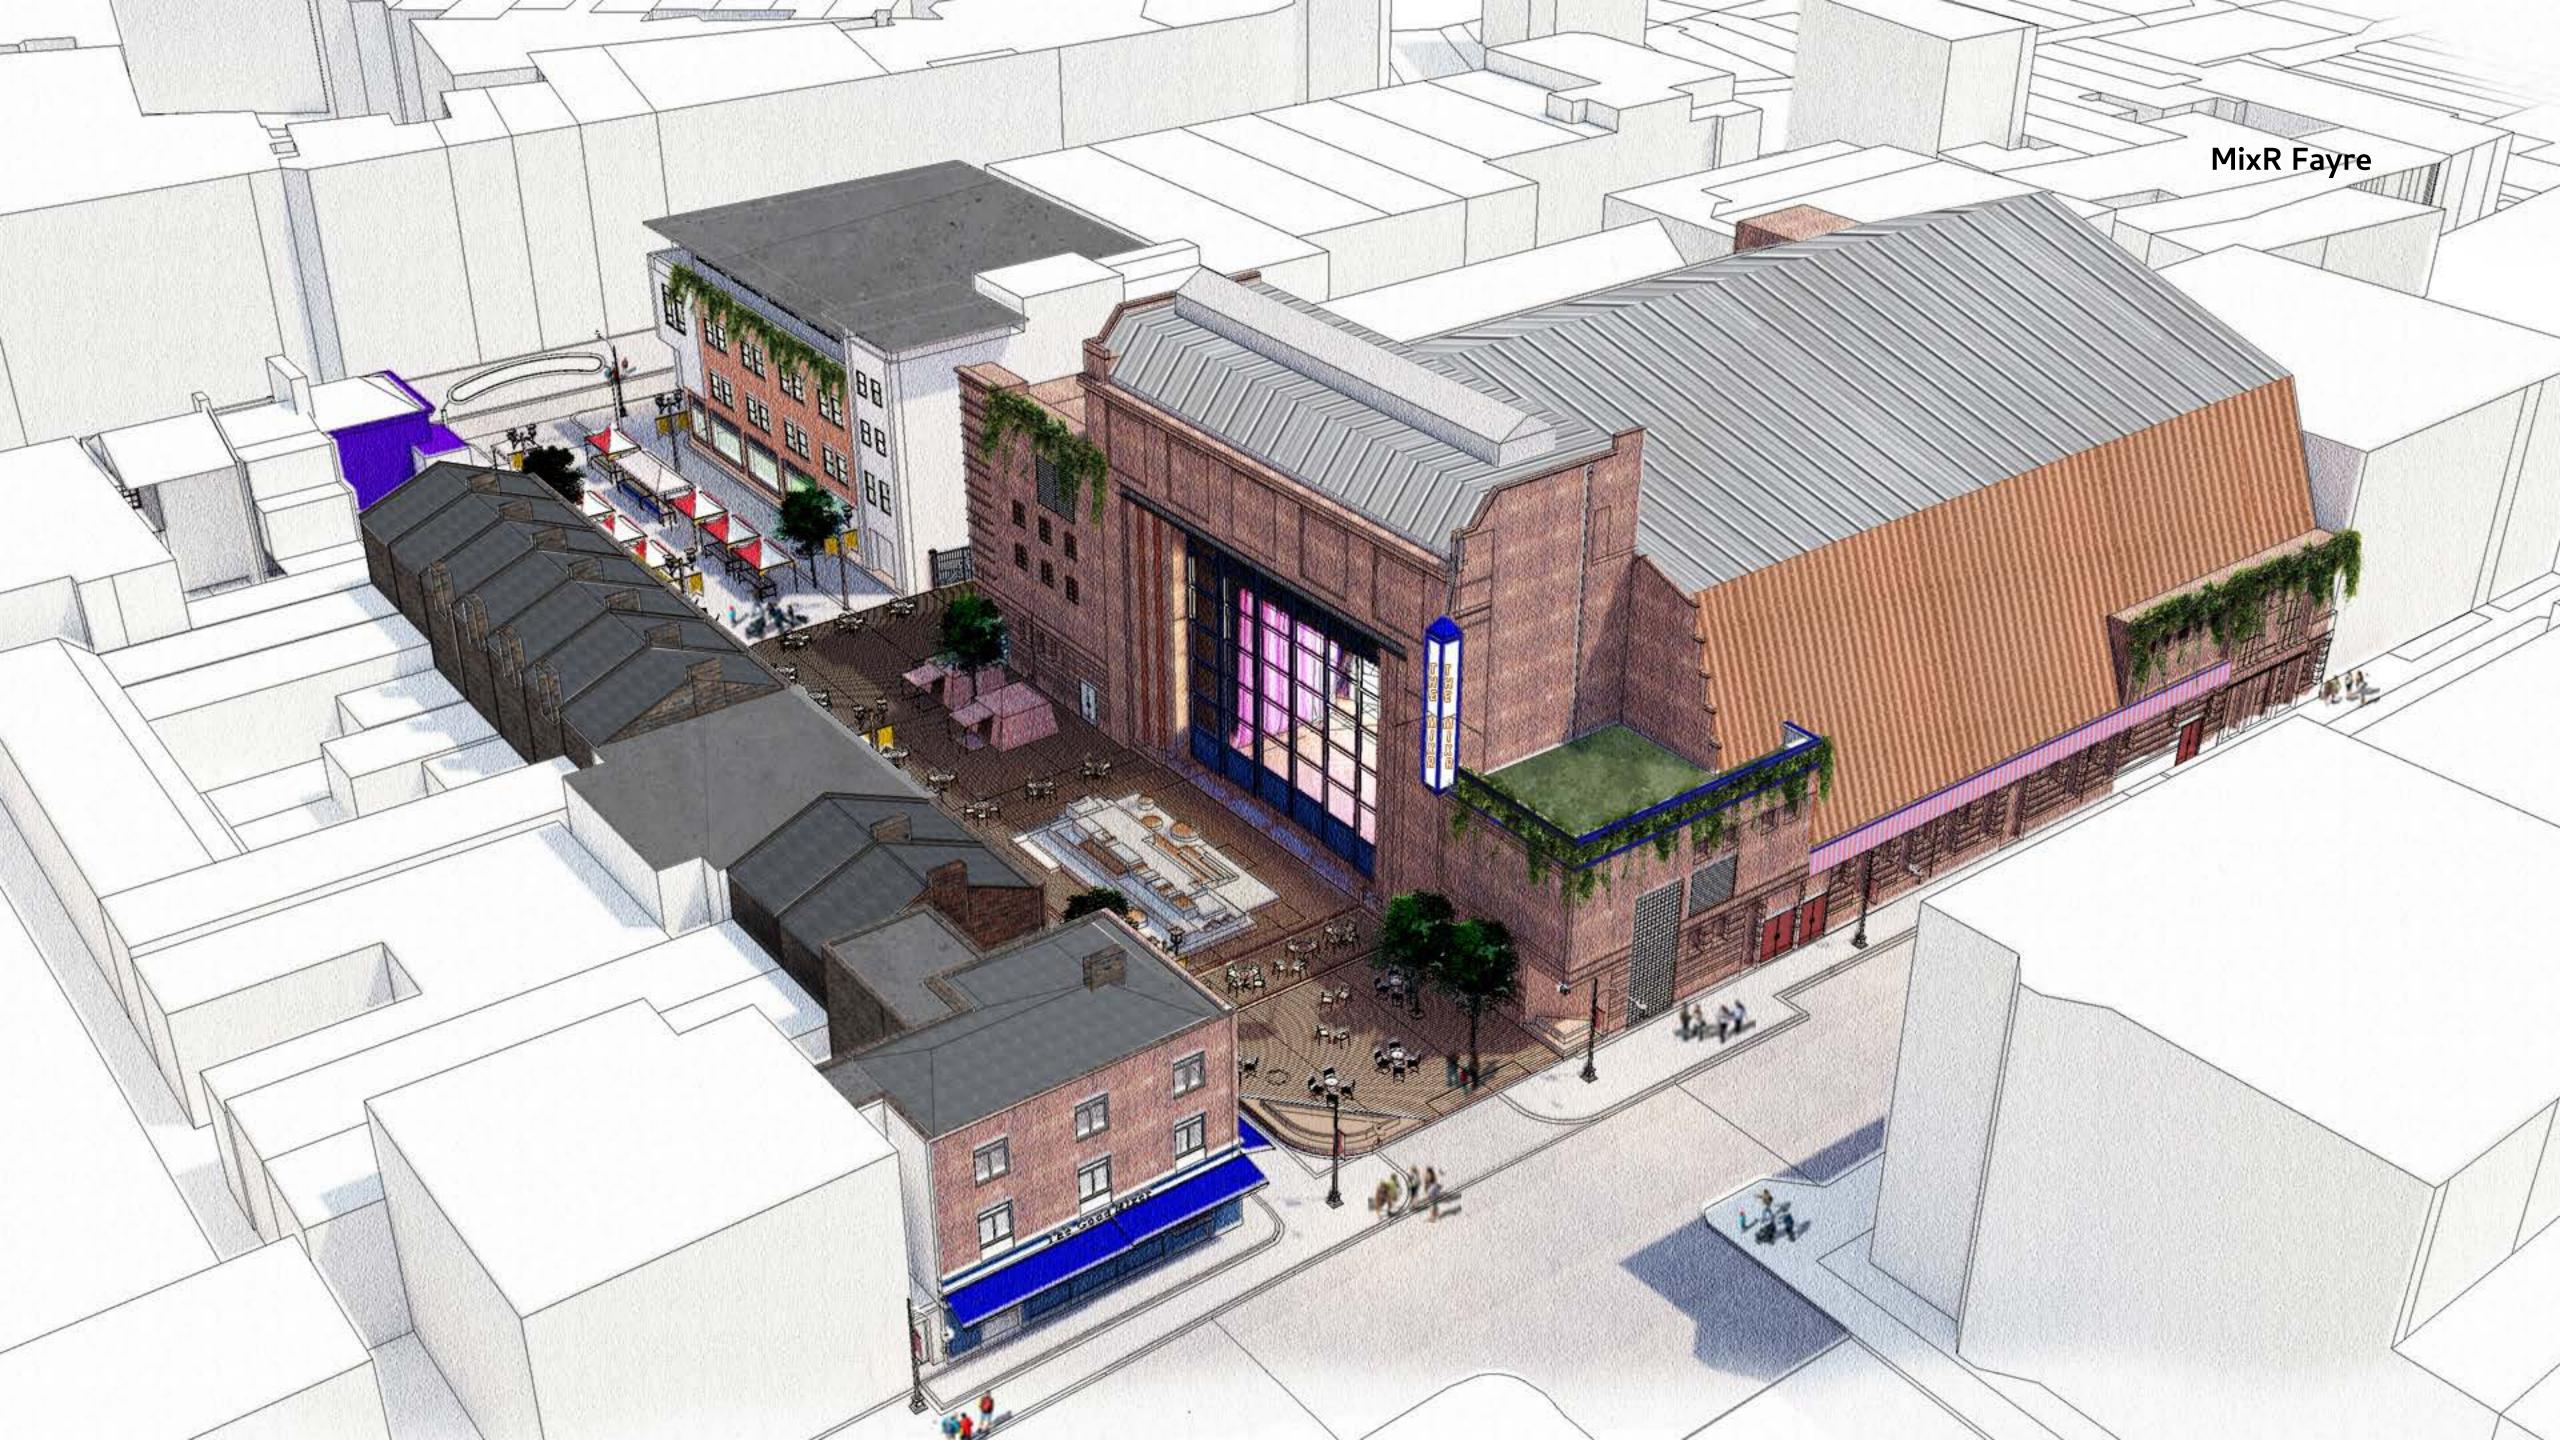

#### Camden Town

#### Inverness Street

#### North Elevation

#### **South Elevation**

## Mecca Bingo -Past

Mecca Bingo -Present

## Thoughts

Fun Palace - Cedric Price

Lina Bo Bardi - Sesc Pompeia

"Syncing" the residential area of Gloucester Crescent through Inverness connecting to the commercial High street.

1. A new landscape to be an extension of the Mecca bingo and surrounding restaurants ,bars and shops

2. Existing market to be retained as part of the new streetscape .

A new landscape for leisure activities to be part of everyday life and events of the residents and visitors.