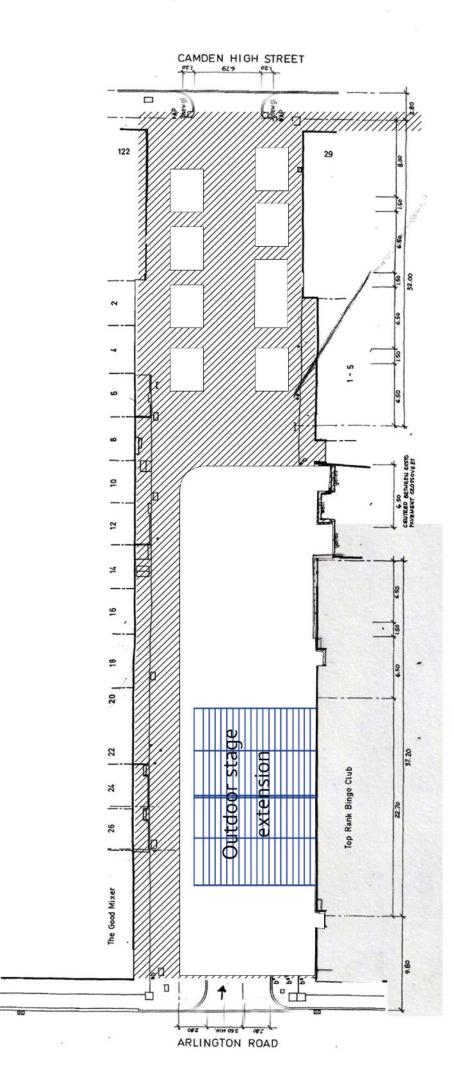

# The MMM

Reforming the Interior street

**Ken Man Interior** urbanism





**Camden Town** 

# Public Space



Regents Park

#### Camden Town



#### Inverness Street







#### North Elevation





#### **South Elevation**





## Mecca Bingo -Past







Mecca Bingo -Present







## Concept





## Thoughts



Fun Palace - Cedric Price



Lina Bo Bardi - Sesc Pompeia













"Syncing" the residential area of Gloucester Crescent through Inverness connecting to the commercial High street.



1. A new landscape to be an extension of the Mecca bingo and surrounding restaurants ,bars and shops

2. Existing market to be retained as part of the new streetscape .



A new landscape for leisure activities to be part of everyday life and events of the residents and visitors.

#### Method



## Proposal







#### More to do



Inverness street flexibility

#### Roof Plan







Inverness Street - Walkthrough



## Inverness Street



# **Day-**Bingo





#### More to do

Seated Standing Standing Seated Standing Perch Perch Standing Perch walking walking Perch Crouch Running kneel climbimg



Bingo

Fringe theatre/cinema /music







6



Crossed legged



Dining/Bars/rendevouz



play/explore/galavanting













## Street Elevation



North Elevation





Day - 'Transiotnal' stage



#### **Elements**





## **Side-**by-side





### Fringe events





Side Elevation





### Elements











# Into the Night...



#### Film Screening