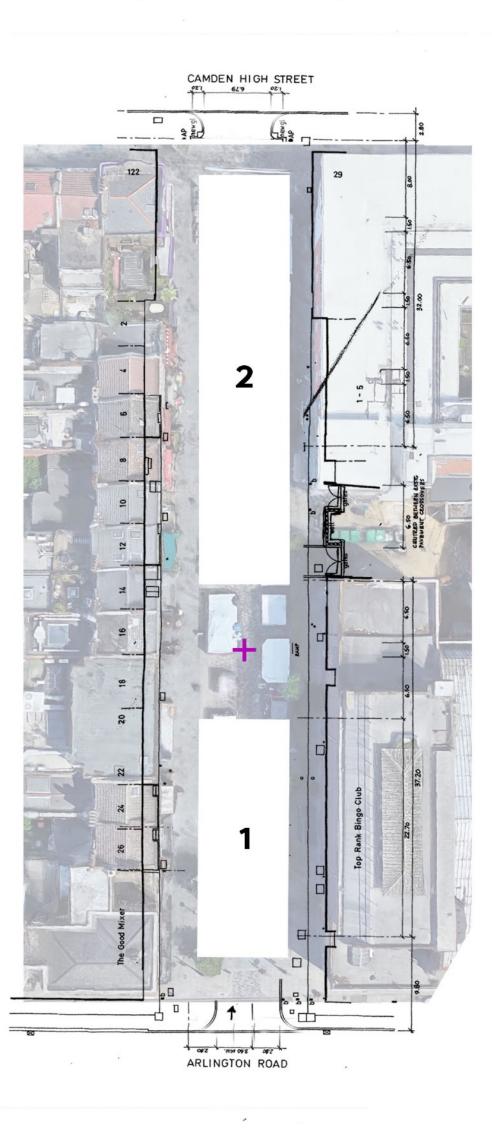

# The MMM

Reforming the Interior street

**Ken Man Interior** urbanism





**Camden Town** 

# Public Space



Regents Park

#### Camden Town



#### Inverness Street







#### North Elevation





#### **South Elevation**





## Mecca Bingo -Past







Mecca Bingo -Present







## Concept





## Thoughts



Fun Palace - Cedric Price



Lina Bo Bardi - Sesc Pompeia













"Syncing" the residential area of Gloucester Crescent through Inverness connecting to the commercial High street.



1. A new landscape to be an extension of the Mecca bingo and surrounding restaurants ,bars and shops

2. Existing market to be retained as part of the new streetscape .



A new landscape for leisure activities to be part of everyday life and events of the residents and visitors.

#### Method



## Proposal







#### More to do



Inverness street flexibility

#### Roof Plan







Inverness Street - Walkthrough



## Inverness Street



# **Day-**Bingo





#### More to do

Seated Standing Standing Seated Standing Perch Perch Standing Perch walking walking Perch Crouch Running kneel climbimg



Bingo

Fringe theatre/cinema /music







6



Crossed legged



Dining/Bars/rendevouz



play/explore/galavanting













## Street Elevation



North Elevation





Day - 'Transiotnal'