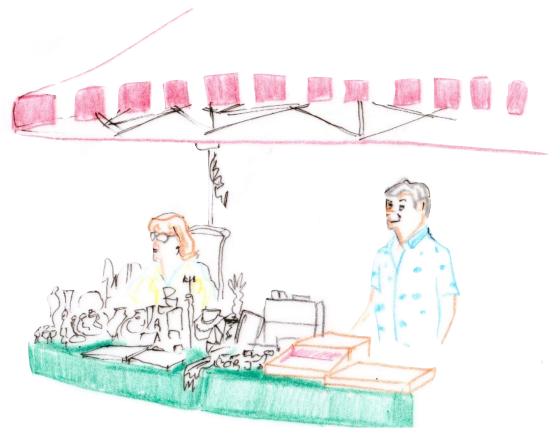

#### Inverness Street

2. Existing market to be retained as part of the new streetscape .

A new landscape for leisure activities to be part of everyday life and events of the residents and visitors.