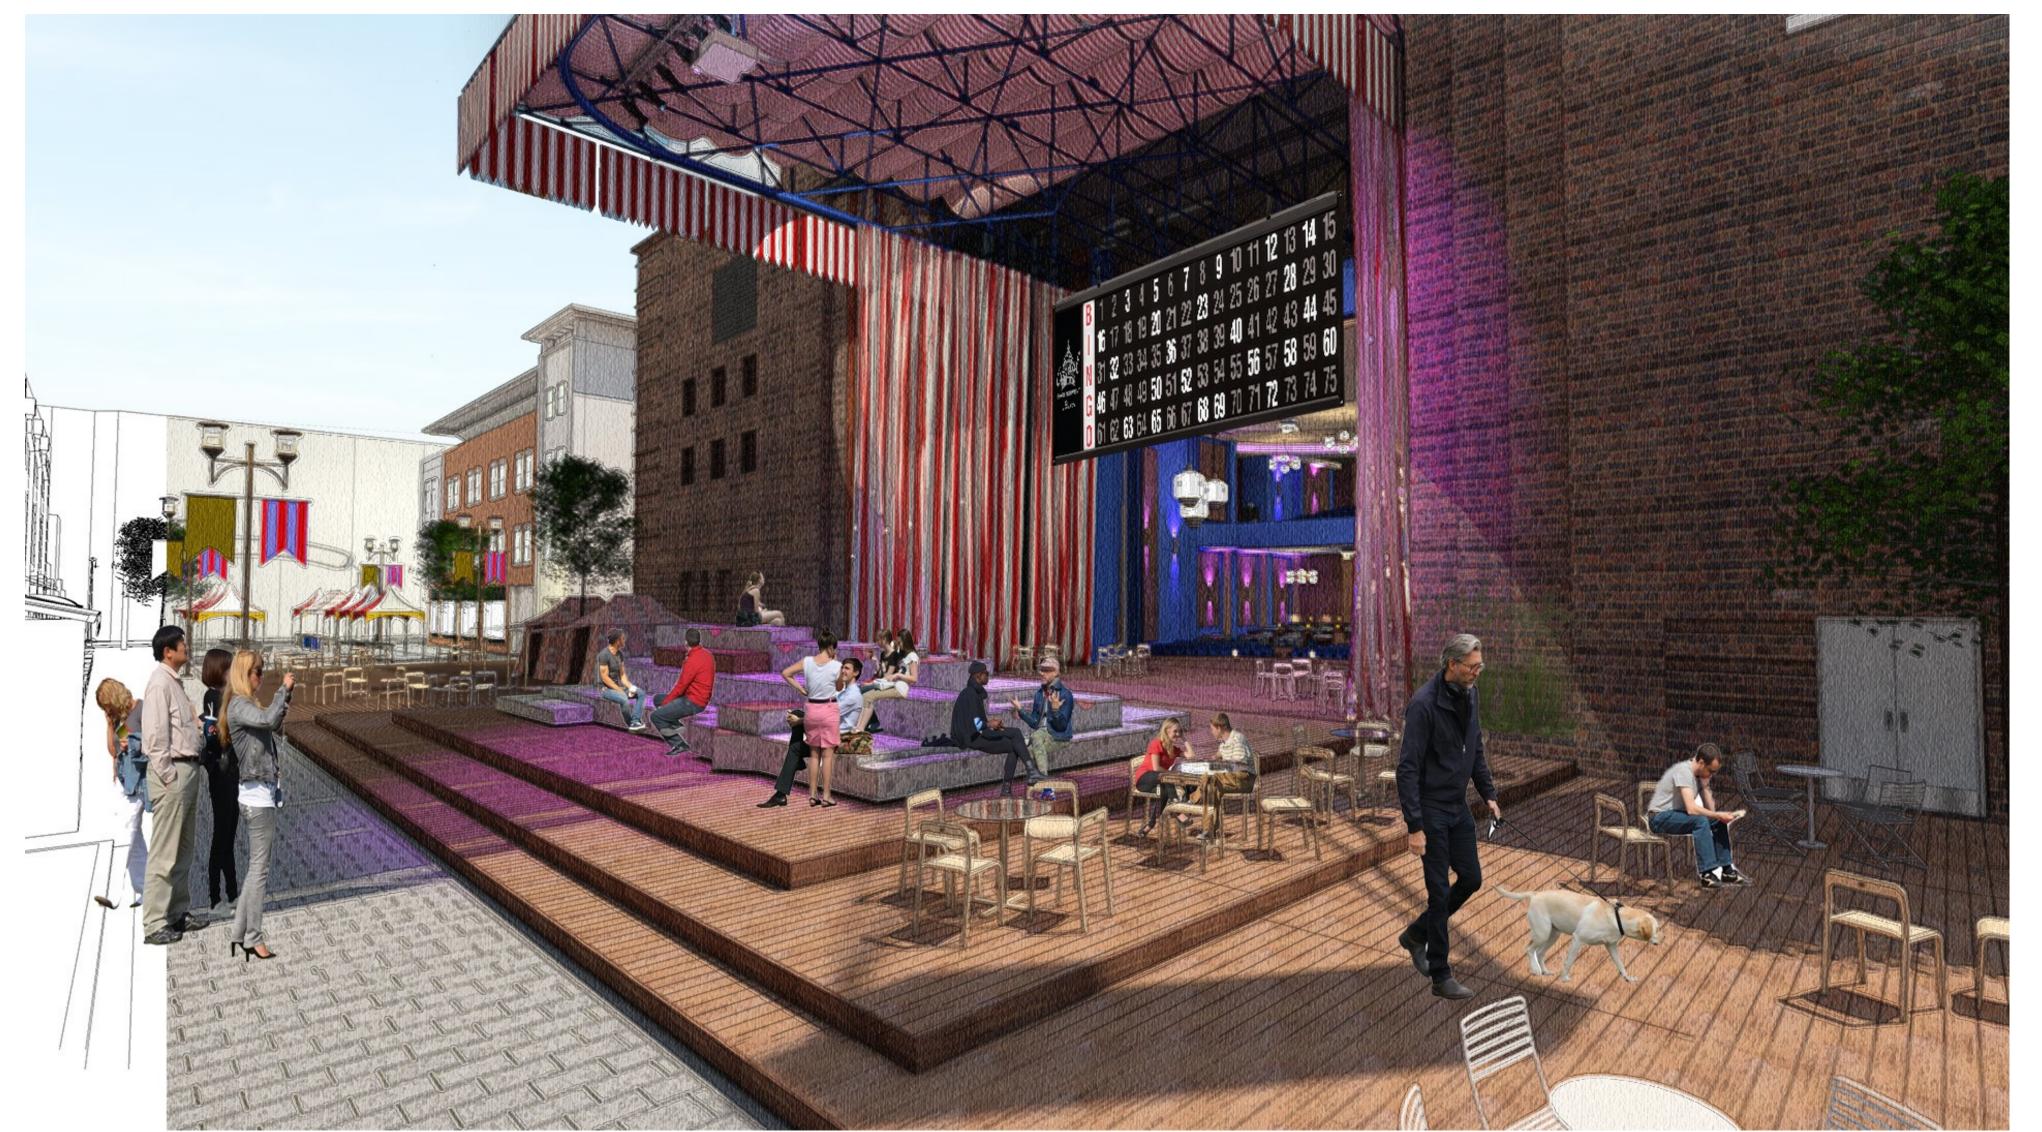

#### North Elevation





#### **South Elevation**





## Mecca Bingo -Past







Mecca Bingo -Present







## Concept





## Thoughts



Fun Palace - Cedric Price



Lina Bo Bardi - Sesc Pompeia













"Syncing" the residential area of Gloucester Crescent through Inverness connecting to the commercial High street.



1. A new landscape to be an extension of the Mecca bingo and surrounding restaurants ,bars and shops

2. Existing market to be retained as part of the new streetscape .



A new landscape for leisure activities to be part of everyday life and events of the residents and visitors.

#### Method



## Proposal







#### More to do



Inverness street flexibility

#### Roof Plan







Inverness Street - Walkthrough



## Inverness Street



# **Day-**Bingo





#### More to do

Seated Standing Standing Seated Standing Perch Perch Standing Perch walking walking Perch Crouch Running kneel climbimg



Bingo

Fringe theatre/cinema /music







6



Crossed legged



Dining/Bars/rendevouz



play/explore/galavanting













## Street Elevation



North Elevation





Day - 'Transiotnal' stage



#### **Elements**





## **Side-**by-side





### Fringe events





Side Elevation





### Elements











# Into the Night...



#### Film Screening





#### Bingo-Night







Night - 'Transiotnal' stage







#### **Street Life**