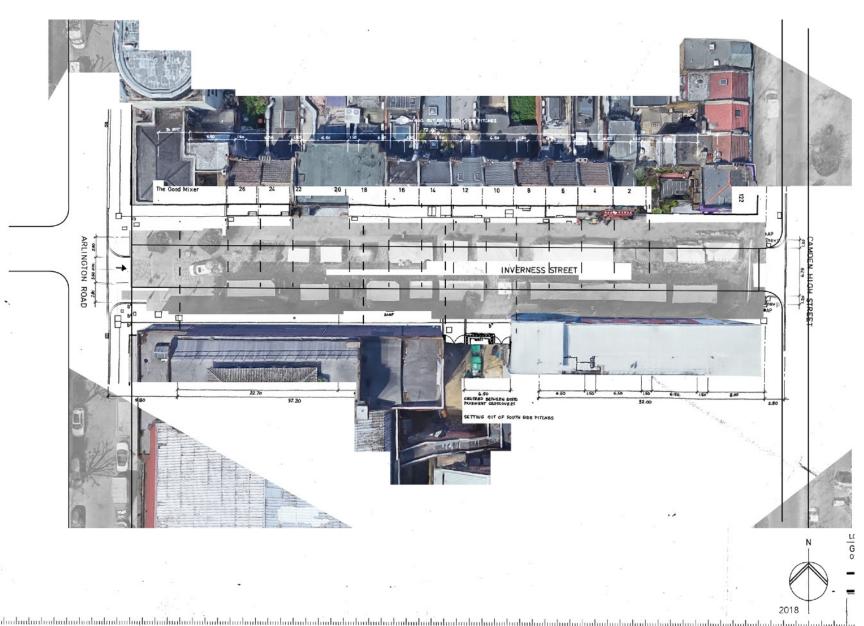

# The MMM

Reforming the Interior street

**Ken Man Interior** urbanism





**Camden Town** 

# Public Space



Regents Park

#### Camden Town



#### Inverness Street







#### North Elevation





#### **South Elevation**





## Mecca Bingo -Past







Mecca Bingo -Present







## Concept





## Thoughts



Fun Palace - Cedric Price



Lina Bo Bardi - Sesc Pompeia













"Syncing" the residential area of Gloucester Crescent through Inverness connecting to the commercial High street.



1. A new landscape to be an extension of the Mecca bingo and surrounding restaurants ,bars and shops

2. Existing market to be retained as part of the new streetscape .



A new landscape for leisure activities to be part of everyday life and events of the residents and visitors.

#### Method



## Proposal







#### More to do



Inverness street flexibility

#### Roof Plan







Inverness Street - Walkthrough



## Inverness Street



# **Day-**Bingo





##