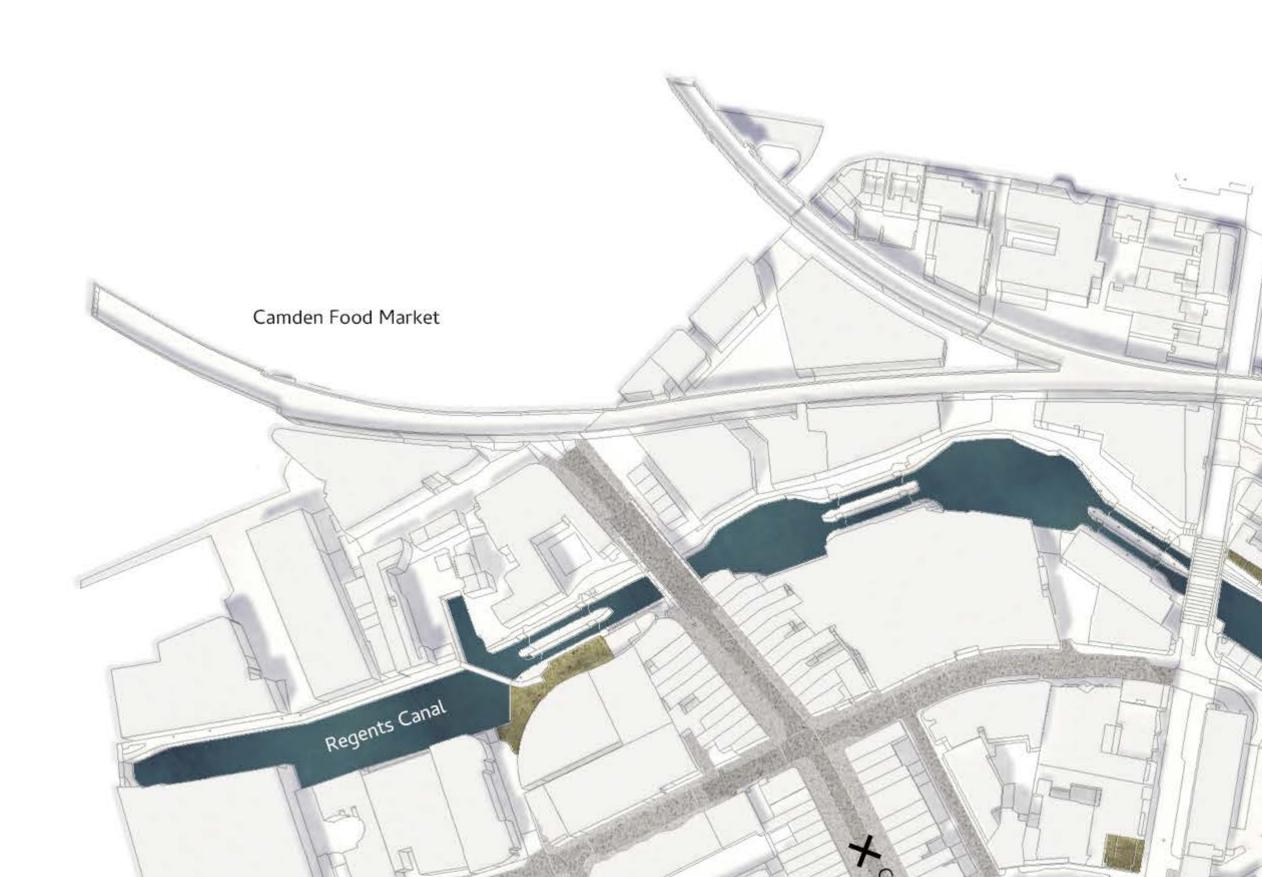

# The MMM

Reforming the Interior street

**Ken Man Interior** urbanism





**Camden Town** 

# Public Space



Regents Park

#### Camden Town



#### Inverness Street







#### North Elevation





#### **South Elevation**





## Mecca Bingo -Past







Mecca Bingo -Present







## Concept





## Thoughts



Fun Palace - Cedric Price



Lina Bo Bardi - Sesc Pompeia













"Syncing" the residential area of Gloucester Crescent through Inverness connecting to the commercial High street.



1. A new landscape to be an extension of the Mecca bingo and surrounding restaurants ,bars and shops

2. Existing market to be retained as part of the new streetscape .



A new landscape for leisure activities to be part of everyday life and events of the residents and visitors.

#### Method



## Proposal







#### More to do



Inverness street flexibility

#### Roof Plan







Inverness Street