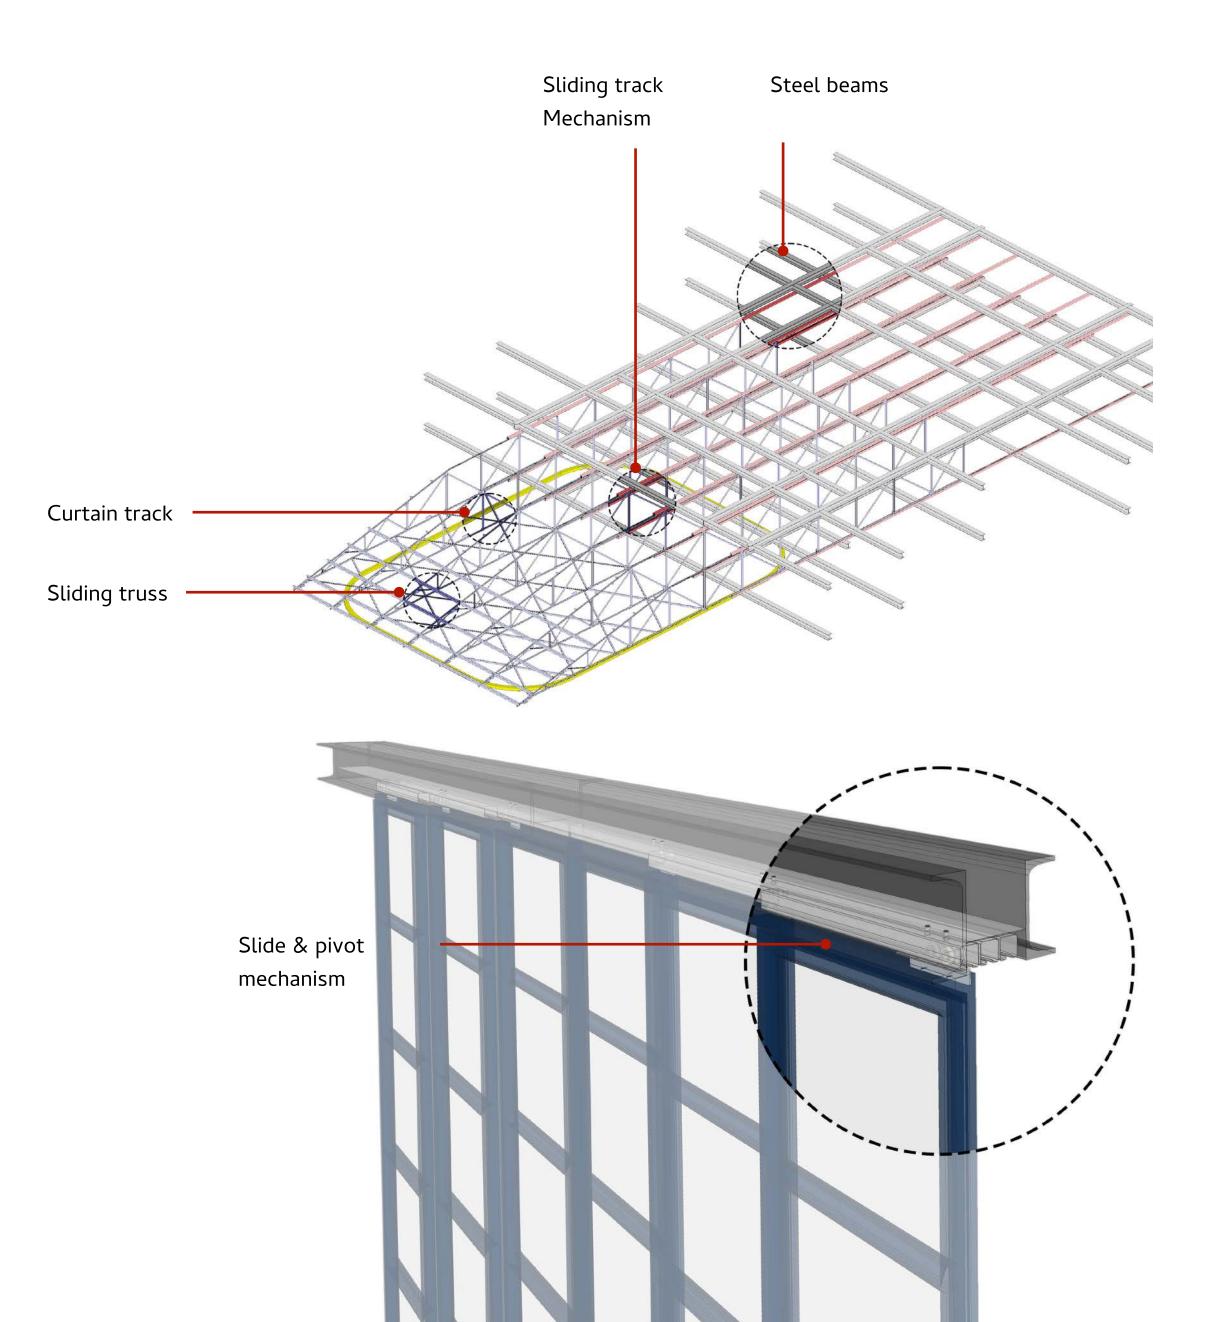

n extension of the Mecca bingo and surrounding restaurants ,bars and shops

2. Existing market to be retained as part of the new streetscape .



A new landscape for leisure activities to be part of everyday life and events of the residents and visitors.

#### Method



## Proposal







#### More to do



Inverness street flexibility

#### Roof Plan







Inverness Street - Walkthrough



## Inverness Street



# **Day-**Bingo





#### More to do

Seated Standing Standing Seated Standing Perch Perch Standing Perch walking walking Perch Crouch Running kneel climbimg



Bingo

Fringe theatre/cinema /music







6



Crossed legged



Dining/Bars/rendevouz



play/explore/galavanting













## Street Elevation



North Elevation





Day - 'Transiotnal' stage



#### **Elements**





## **Side-**by-side





### Fringe events





Side Elevation





### Elements











# Into the Night...



#### Film Screening





#### Bingo-Night







Night - 'Transiotnal' stage







#### **Street Life**