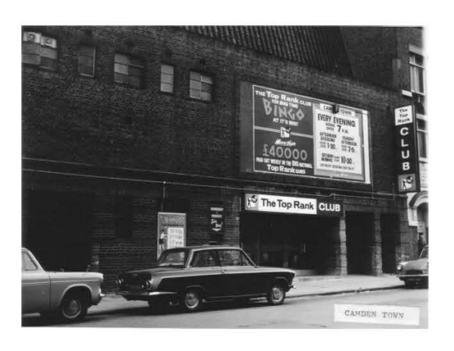

# The MMM

Reforming the Interior street

**Ken Man Interior** urbanism





**Camden Town** 

# Public Space



Regents Park

#### Camden Town



#### Inverness Street







#### North Elevation





#### **South Elevation**





## Mecca Bingo -Past







Mecca Bingo -Present







## Concept





## Thoughts



Fun Palace - Cedric Price



Lina Bo Bardi - Sesc Pompeia













"Syncing" the residential area of Gloucester Crescent through Inverness connecting to the commercial High street.



1. A new landscape to be an extension of the Mecca bingo and surrounding restaurants ,bars and shops

2. Existing market to be retained as part of the new streetscape .



A new landscape for leisure activities to be part of everyday life and events of the residents and visitors.

#### Method



## Proposal







#### More to do



Inverness street flexibility

#### Roof Plan







Inverness Street - Walkthrough



## Inverness Street



# **Day-**Bingo





#### More to do

Seated Standing Standing Seated Standing Perch Perch Standing Perch walking walking Perch Crouch Running kneel climbimg



Bingo

Fringe theatre/cinema /music







6



Crossed legged



Dining/B