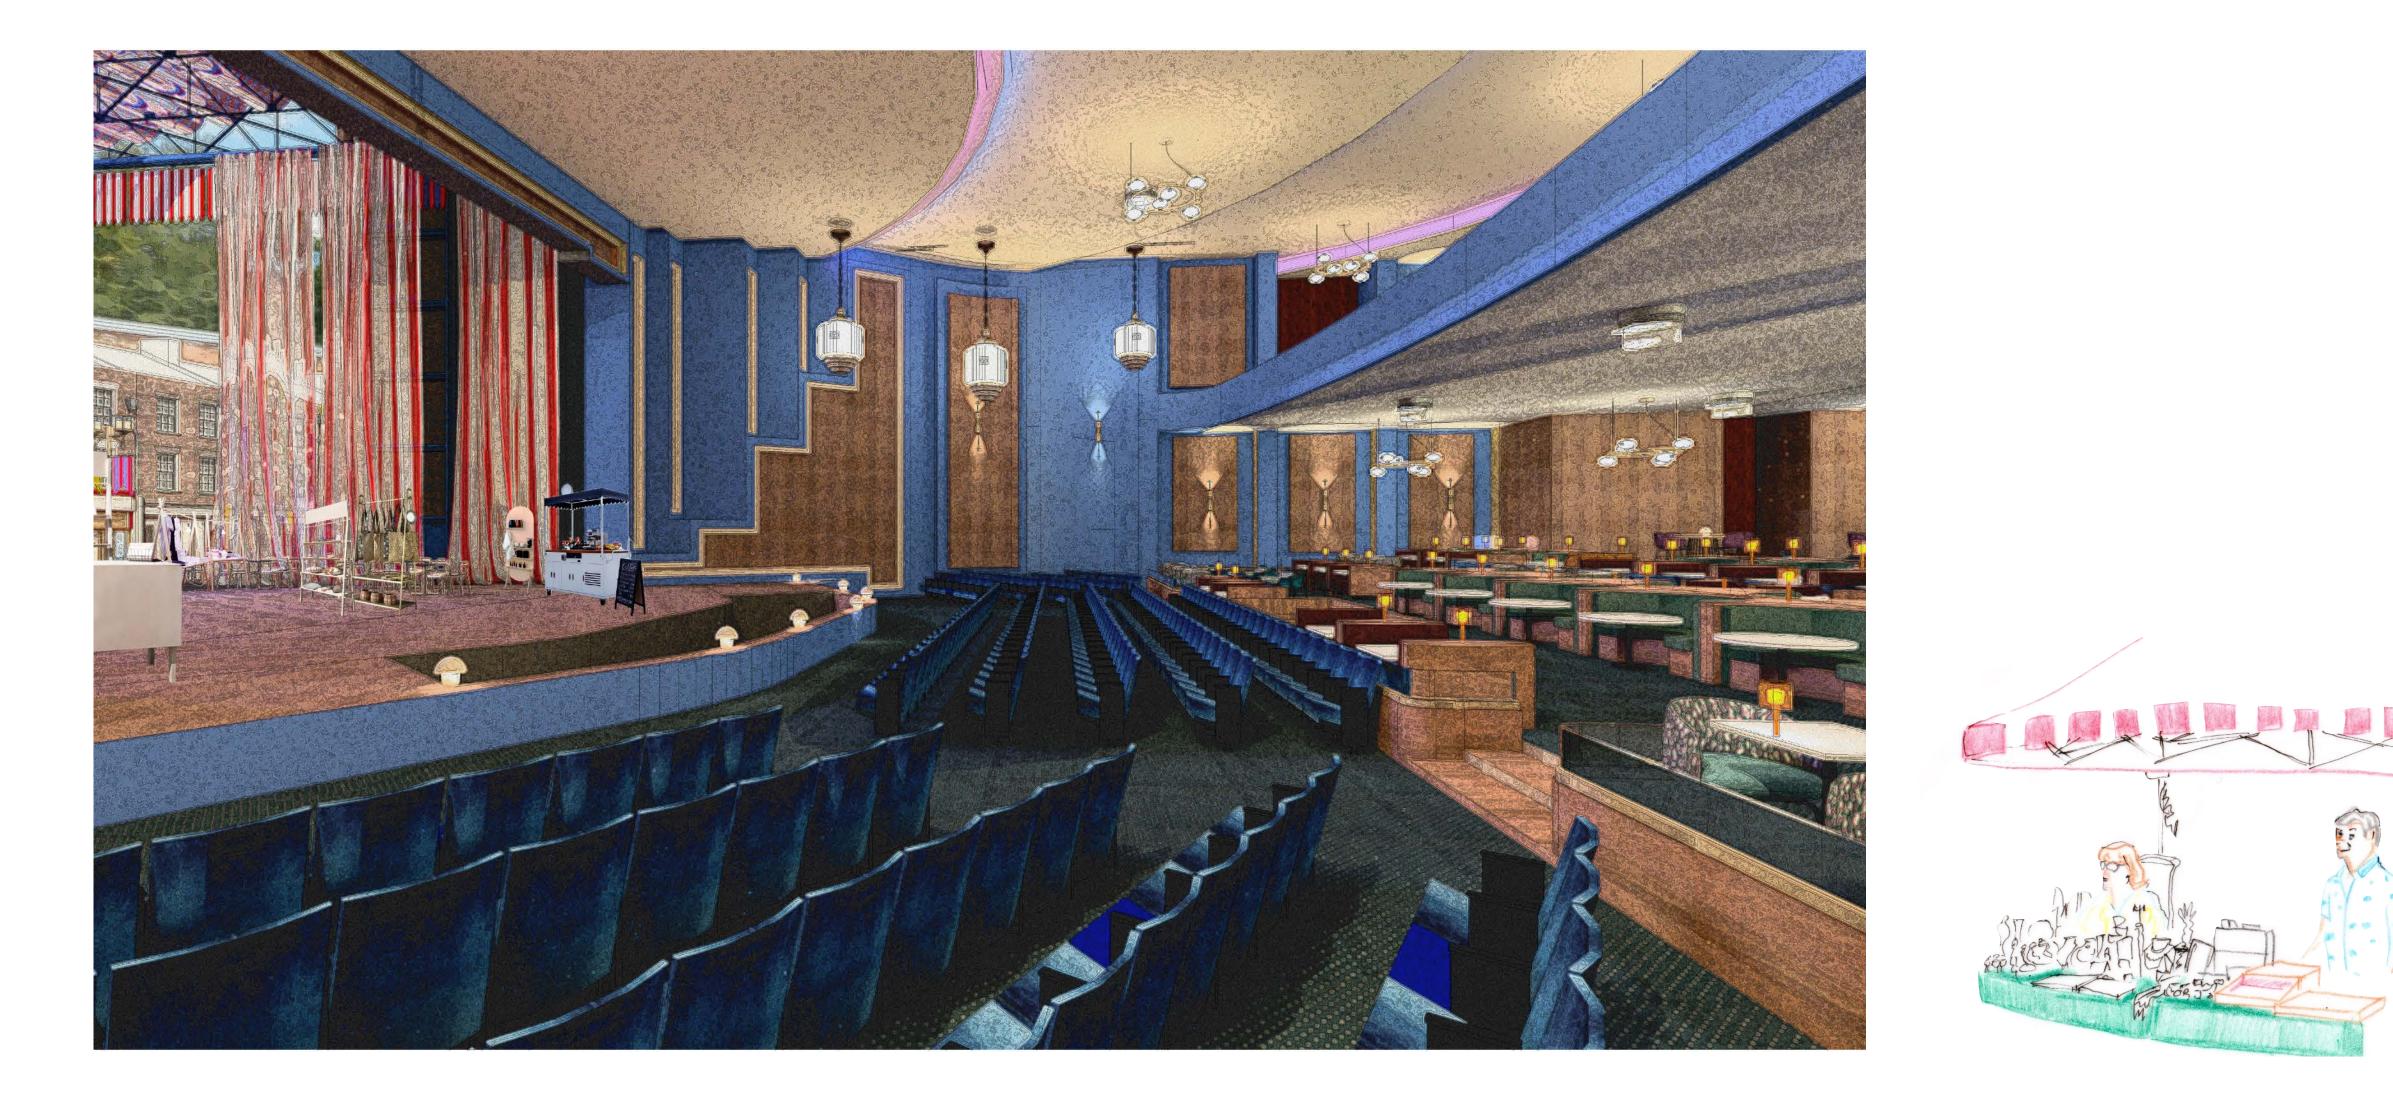

bingo and surrounding restaurants ,bars and shops

2. Existing market to be retained as part of the new streetscape .



A new landscape for leisure activities to be part of everyday life and events of the residents and visitors.

#### Method



## Proposal







#### More to do



Inverness street flexibility

#### Roof Plan







Inverness Street - Walkthrough



## Inverness Street



# **Day-**Bingo





#### More to do

Seated Standing Standing Seated Standing Perch Perch Standing Perch walking walking Perch Crouch Running kneel climbimg



Bingo

Fringe theatre/cinema /music







6



Crossed legged



Dining/Bars/rendevouz



play/explore/galavanting













## Street Elevation



North Elevation





Day - 'Transiotnal' stage



#### **Elements**





## **Side-**by-side





### Fringe events





Side Elevation





### Elements











# Into the Night...



#### Film Screening





#### Bingo-Night







Night - 'Transiotnal' stage







#### **Street Life**