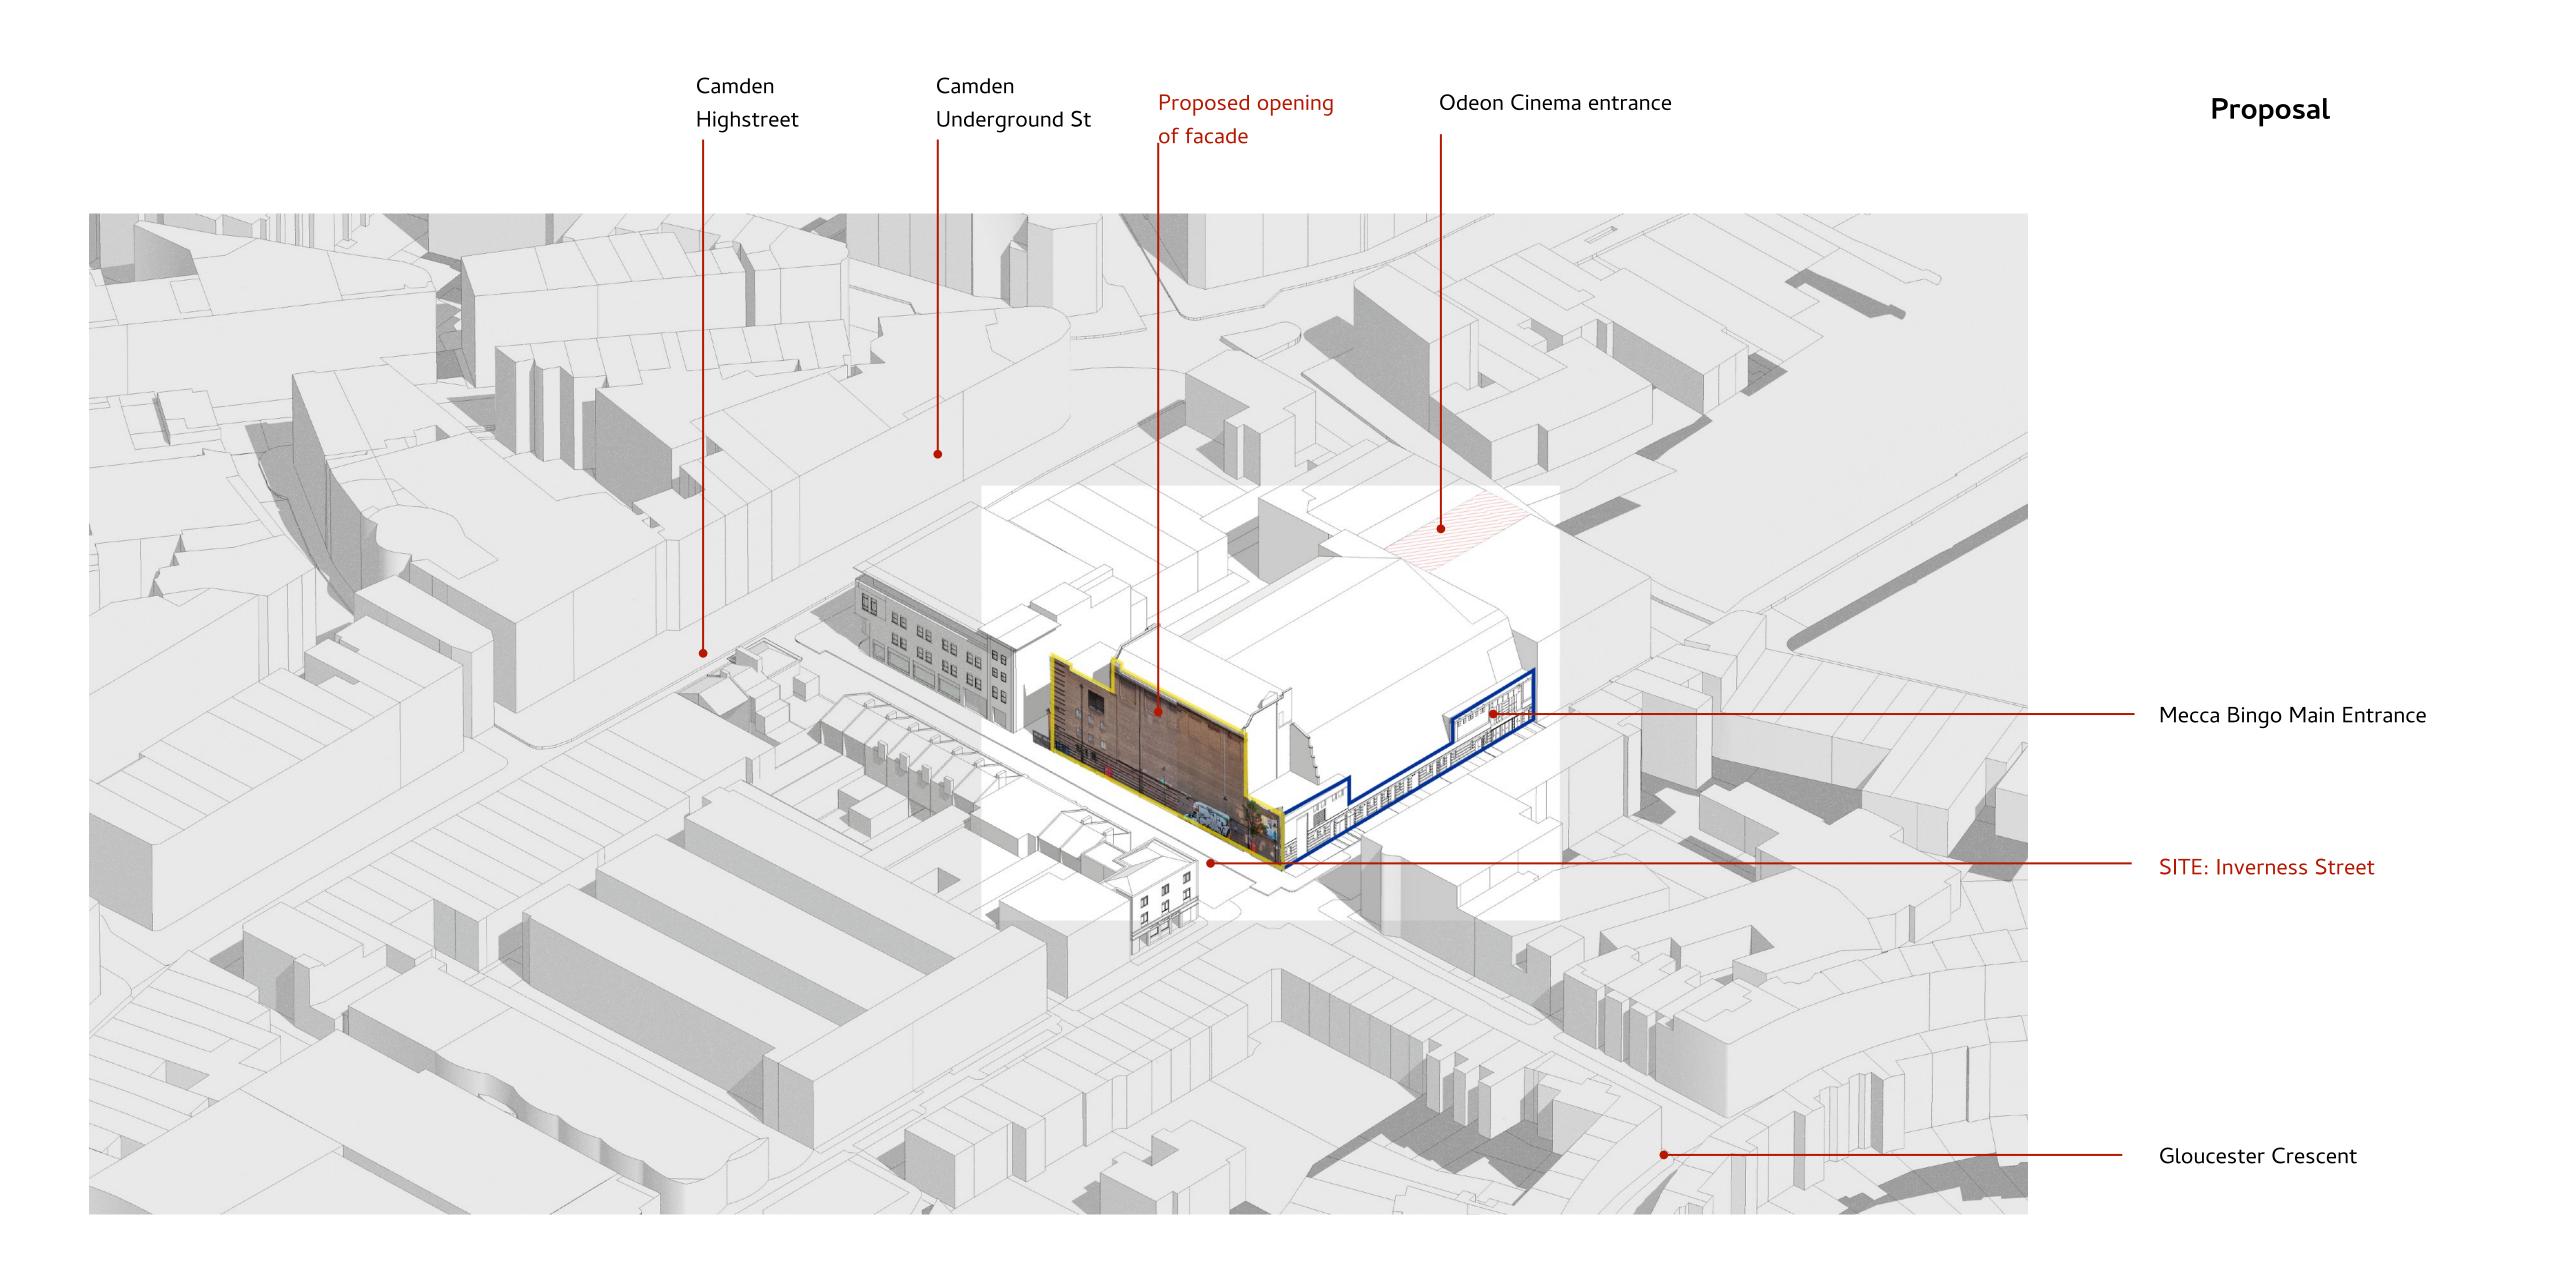

The MMM

Reforming the Interior street

**Ken Man Interior** urbanism





**Camden Town** 

# Public Space



Regents Park

#### Camden Town



#### Inverness Street







#### North Elevation





#### **South Elevation**





## Mecca Bingo -Past







Mecca Bingo -Present







## Concept





## Thoughts



Fun Palace - Cedric Price



Lina Bo Bardi - Sesc Pompeia













"Syncing" the residential area of Gloucester Crescent through Inverness connecting to the commercial High street.



1. A new landscape to be an extension of the Mecca bingo and surrounding restaurants ,bars and shops

2. Existing market to be retained as part of the new streetscape .



A new landscape for leisure activities to be part of everyday life and events of the residents and visitors.

#### Method



## Proposal







#### More to do



Inverness street flexibility

#### Roof Plan







Inverness Street - Walkthrough



## Inverness Street



# **Day-**Bingo





#### More to do

Seated Standing Standing Seated Standing Perch Perch Standing Perch walking walking Perch Crouch Running kneel climbimg



Bingo

Fringe theatre/cinema /music







6



Crossed legged



Dining/Bars/rendevouz



play/explore/galavanting













## Street Elevation



North Elevation





Day - 'Transiotnal' stage



#### **Elements**





## **Side-**by-side





### Fringe events





Side Elevation





### Elements











# Into the Night...



#### Film Screening





#### Bingo-Night







Night - 'Transiotnal' stage







#### **Street Life**