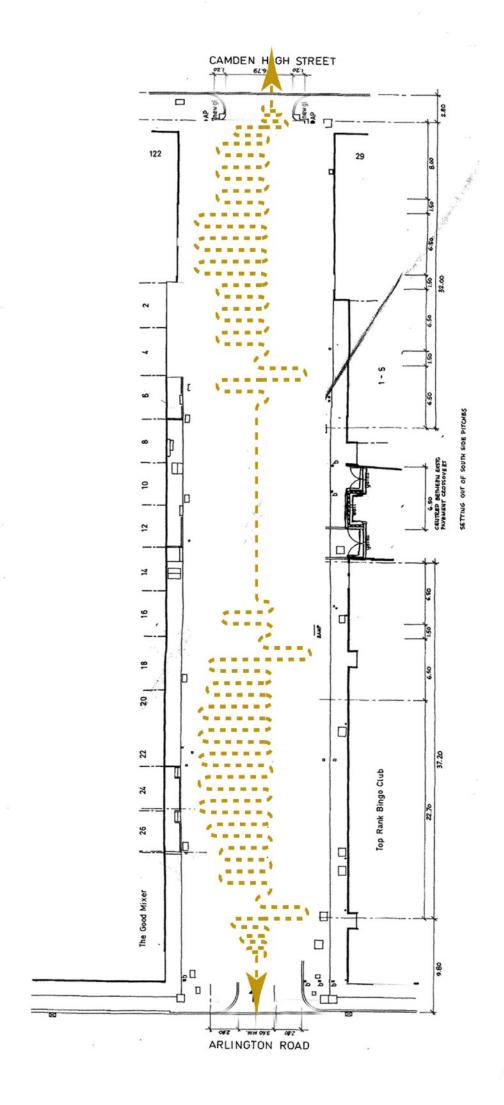

# The MMM

Reforming the Interior street

**Ken Man Interior** urbanism





**Camden Town** 

# Public Space



Regents Park

#### Camden Town



#### Inverness Street







#### North Elevation





#### **South Elevation**





## Mecca Bingo -Past







Mecca Bingo -Present







## Concept





## Thoughts



Fun Palace - Cedric Price



Lina Bo Bardi - Sesc Pompeia













"Syncing" the residential area of Gloucester Crescent through Inverness connecting to the commercial High street.



1. A new landscape to be an extension of the Mecca bingo and surrounding restaurants ,bars and shops

2. Existing market to be retained as part of the new streetscape .



A new landscape for leisure activities to be part of everyday life and events of the residents and visitors.

#### Method



## Proposal







#### More to do



Inverness street flexibility

#### Roof Plan







Inverness Street - Walkthrough



## Inverness Street



# **Day-**Bingo





#### More to do

Seated Standing Standing Seated Standing Perch Perch Standing Perch walking walking Perch Crouch Running kneel climbimg



Bingo

Fringe theatre/cinema /music







6



Crossed legged



Dining/Bar