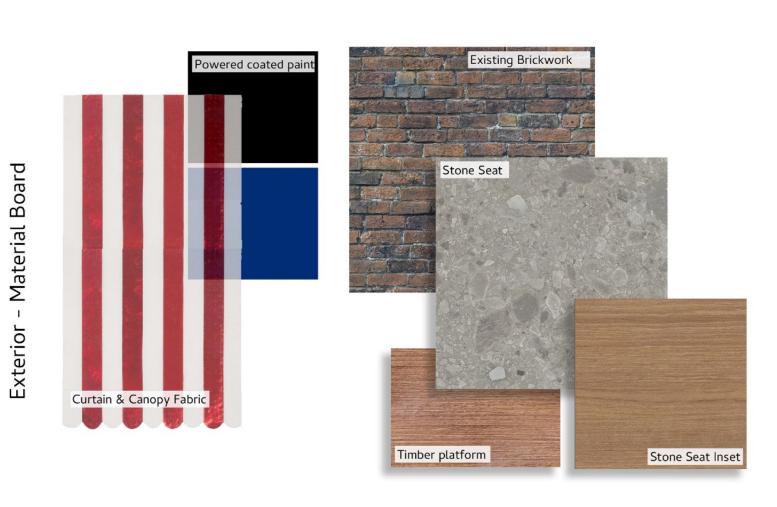

rket to be retained as part of the new streetscape .



A new landscape for leisure activities to be part of everyday life and events of the residents and visitors.

#### Method



## Proposal







#### More to do



Inverness street flexibility

#### Roof Plan







Inverness Street - Walkthrough



## Inverness Street



# **Day-**Bingo





#### More to do

Seated Standing Standing Seated Standing Perch Perch Standing Perch walking walking Perch Crouch Running kneel climbimg



Bingo

Fringe theatre/cinema /music







6



Crossed legged



Dining/Bars/rendevouz



play/explore/galavanting













## Street Elevation



North Elevation





Day - 'Transiotnal' stage



#### **Elements**





## **Side-**by-side





### Fringe events





Side Elevation





### Elements











# Into the Night...



#### Film Screening





#### Bingo-Night







Night - 'Transiotnal' stage







#### **Street Life**