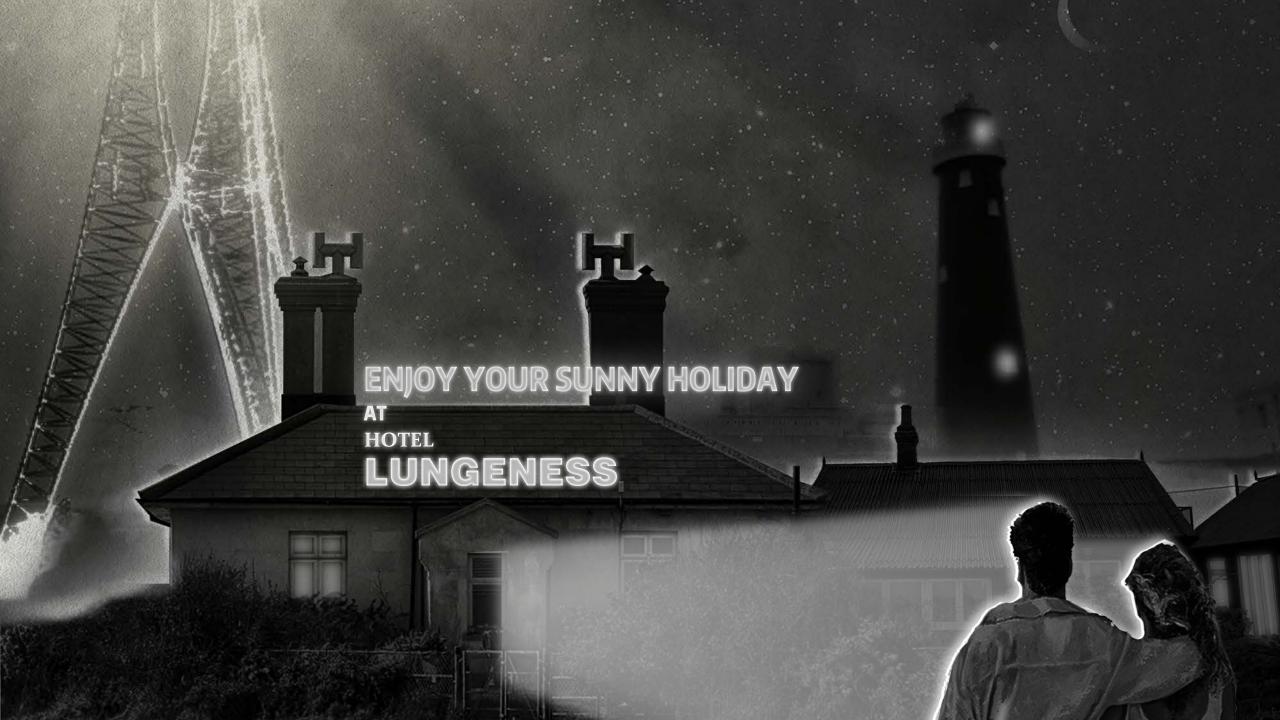

'I wanna stay here for the whole month. The

temperature of water is

just right.'

'Look! Lungeness is framed on the wall.'

'Not now, too late for today. Let's have some rest.'

'Can't wait bathing under the sunshine!'