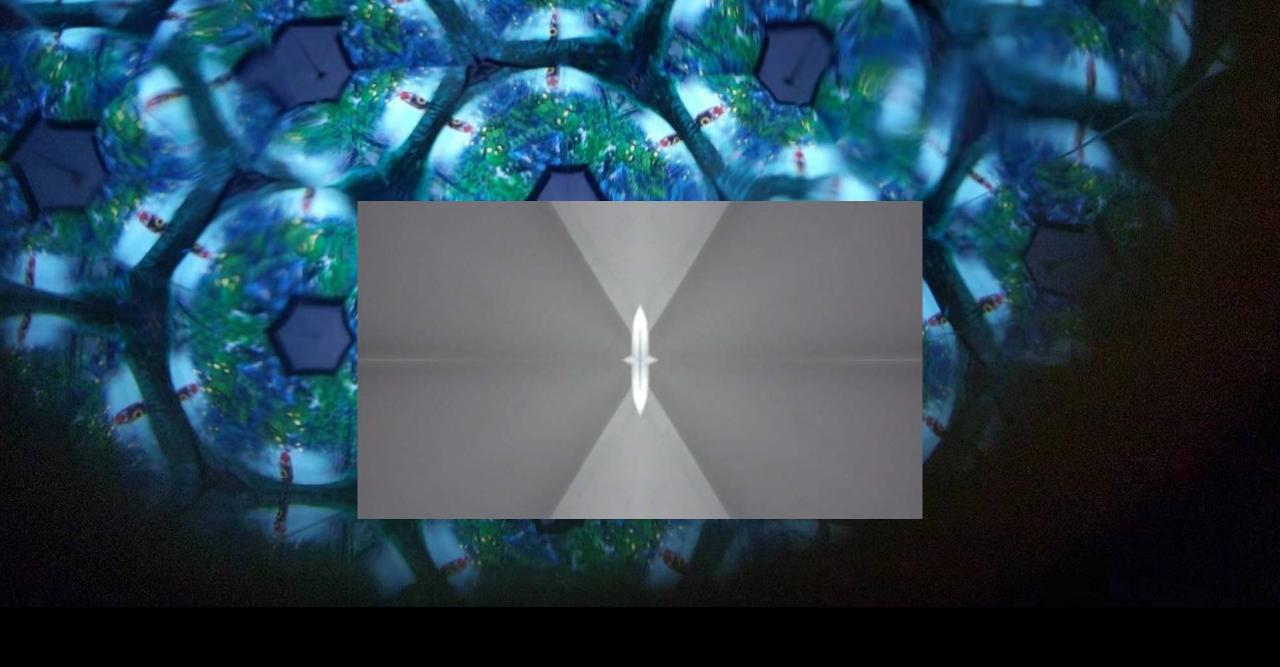

'The light here is 100 times stronger than outside!'

'Next site is the GRAVE. This is where we bury used fuel rod.'

'This huge pumpkin is exclusive in Lungeness. If you wanna try how it tastes you can go to the restaurant after this trip.'

'As you can see we're going down underground. Don't be afraid of dark you just need some time to adjust.'

'Shadow is so beautiful especially after you already see so much light.'

'Look they are so shiny! To be honest I started feeling scaring.'