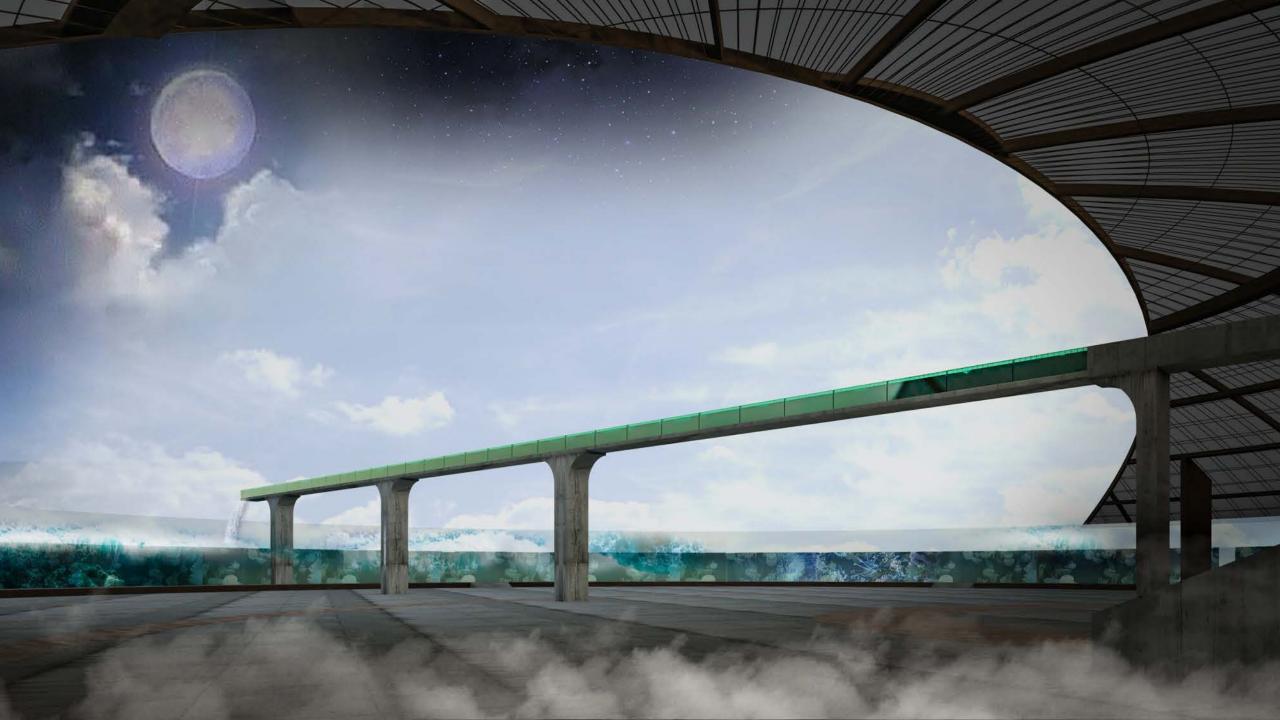

'Beyond nature'

on the horizon!'

'Is it safe pour cooling water into the sea? I'm not sure even if it's been purified.'

'Fish in the sea looks so huge and mutated.'

'When you look upside you can see strong contrast between heavy metal structure and the blue sky. '