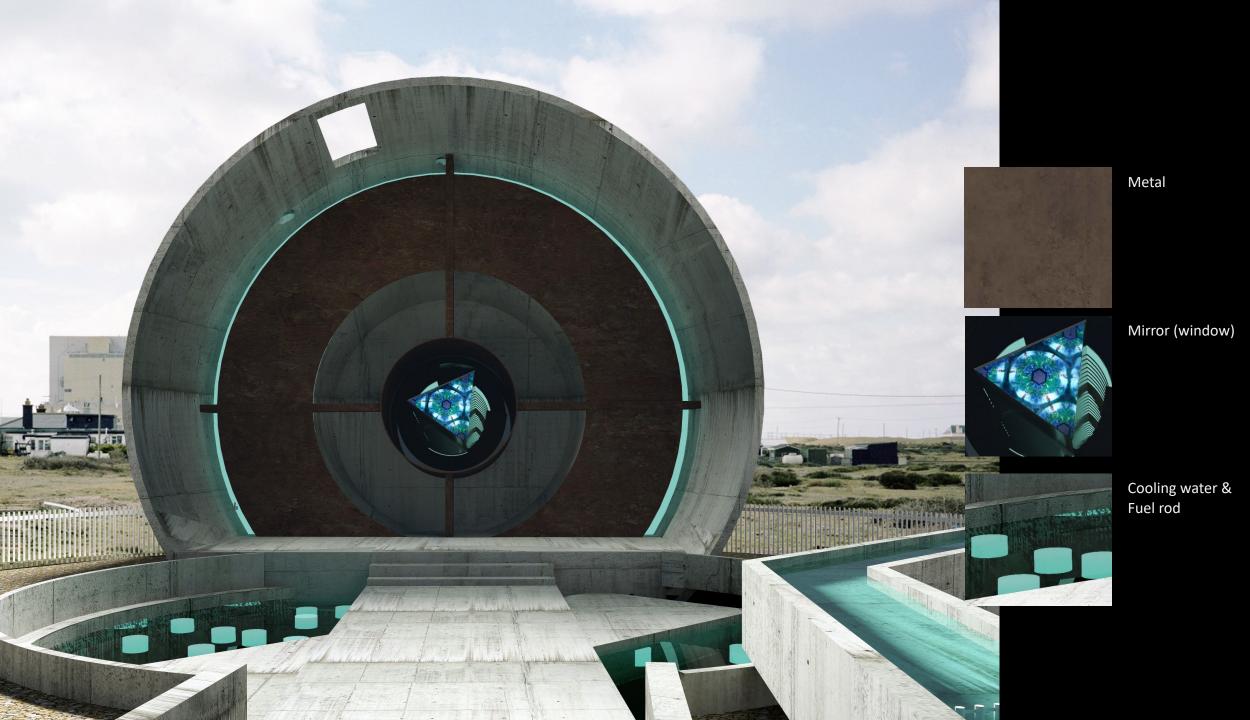

'Here are our fuel rods.
We call them CANDLE.
They are already
purified and totally
radioactive FREE so
don't be afraid. Pick one
and enjoy the charming
blue light!'

'We use cooling water to grow all plants. Root part deep in soil so they can purified some radioation.'

'Beyond nature'

on the horizon!'

'Is it safe pour cooling water into the sea? I'm not sure even if it's been purified.'

'Fish in the sea looks so huge and mutated.'

'When you look upside you can see strong contrast between heavy metal structure and the blue sky. '