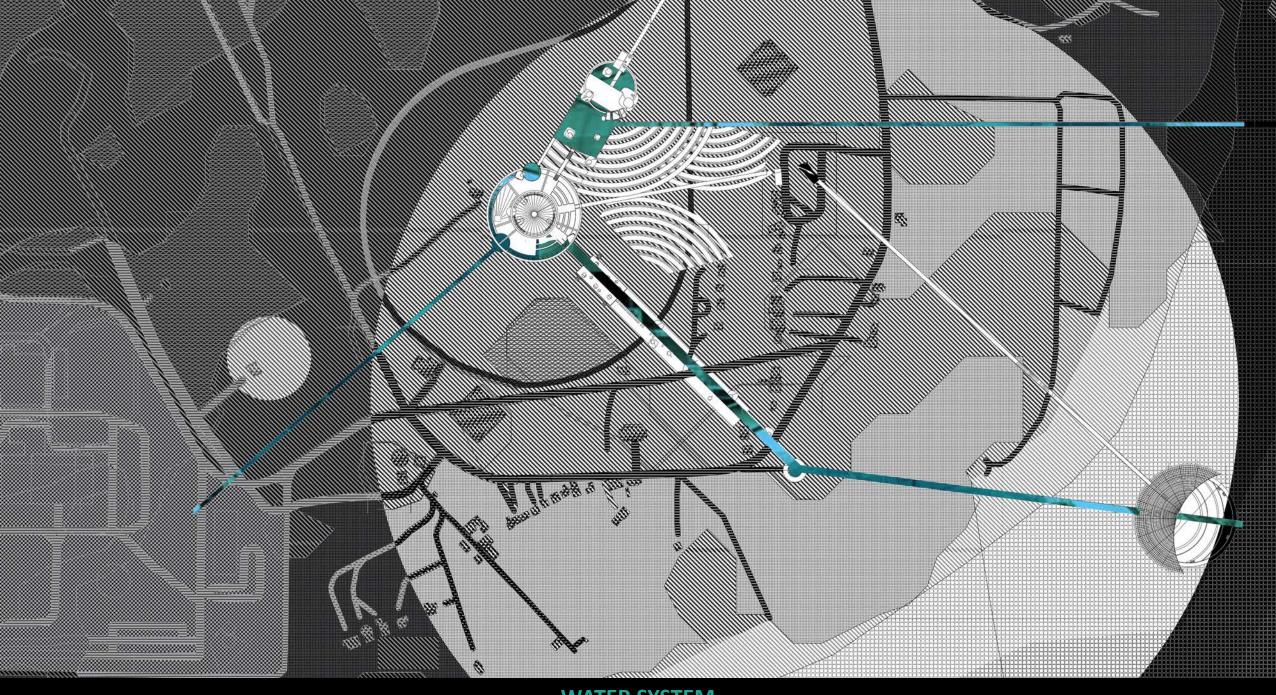

Council of Lungeness

**WATER SYSTEM** 

'It's my first impression of Lungeness. Full of weird light.'

'Wow look! They grow their mutated plants everywhere!'

'It's not mutation. Plants grow huge because god of light is blessing us.'