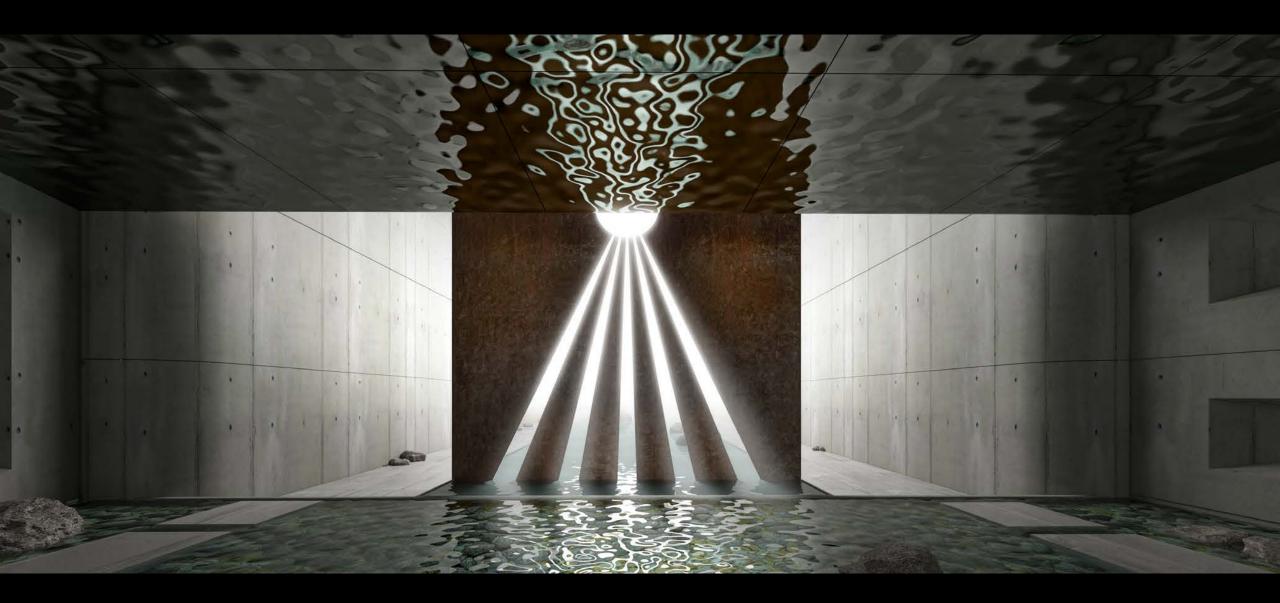

Council of Lungeness

**WATER SYSTEM** 

'It's my first impression of Lungeness. Full of weird light.'

'Wow look! They grow their mutated plants everywhere!'

'It's not mutation. Plants grow huge because god of light is blessing us.'

'I wanna stay here for the whole month. The

temperature of water is

just right.'

'Look! Lungeness is framed on the wall.'

'Not now, too late for today. Let's have some rest.'

'Can't wait bathing under the sunshine!'

'The light here is 100 times stronger than outside!'

'Next site is the GRAVE. This is where we bury used fuel rod.'

'This huge pumpkin is exclusive in Lungeness. If you wanna try how it tastes you can go to the restaurant after this trip.'