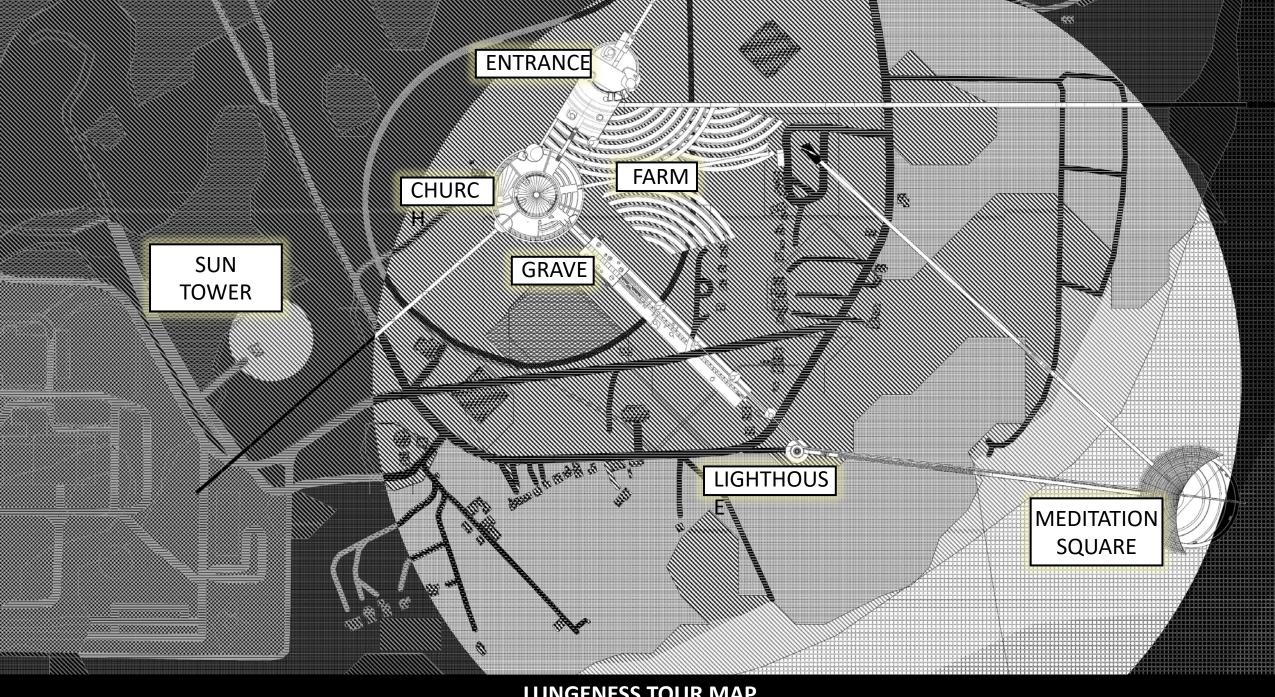

'The light here is 100 times stronger than outside!'

'Next site is the GRAVE. This is where we bury used fuel rod.'

'This huge pumpkin is exclusive in Lungeness. If you wanna try how it tastes you can go to the restaurant after this trip.'