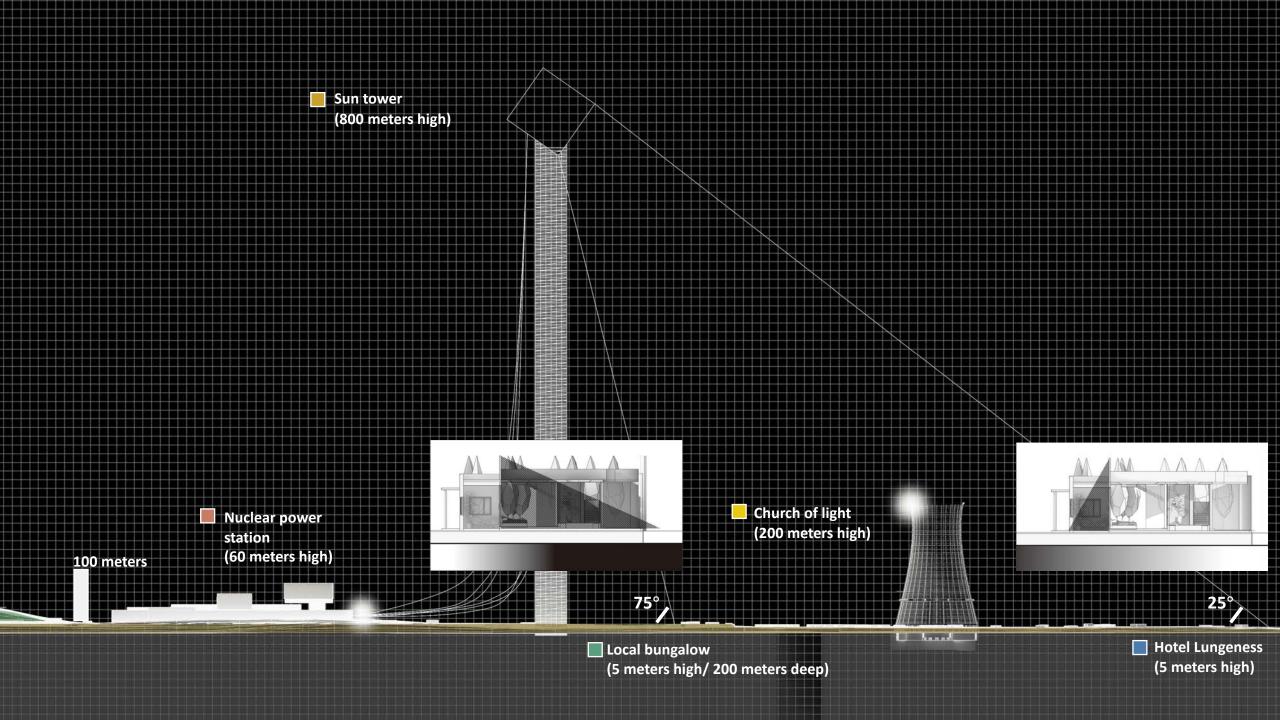

Council of Lungeness











**WATER SYSTEM** 











'It's my first impression of Lungeness. Full of weird light.'

'Wow look! They grow their mutated plants everywhere!'

'It's not mutation. Plants grow huge because god of light is blessing us.'



'I wanna stay here for the whole month. The

temperature of water is

just right.'

'Look! Lungeness is framed on the wall.'



'Not now, too late for today. Let's have some rest.'



'Can't wait bathing under the sunshine!'





'I will never drink this.'



















'To prove the water is safe we grow plants in water. Look how fast they grow!'

'Not like every other spa, this water feels like jelly!'

'They said it's purified cooling water but I'm still worried about safety.'

'The light here is 100 times stronger than outside!'





'Next site is t