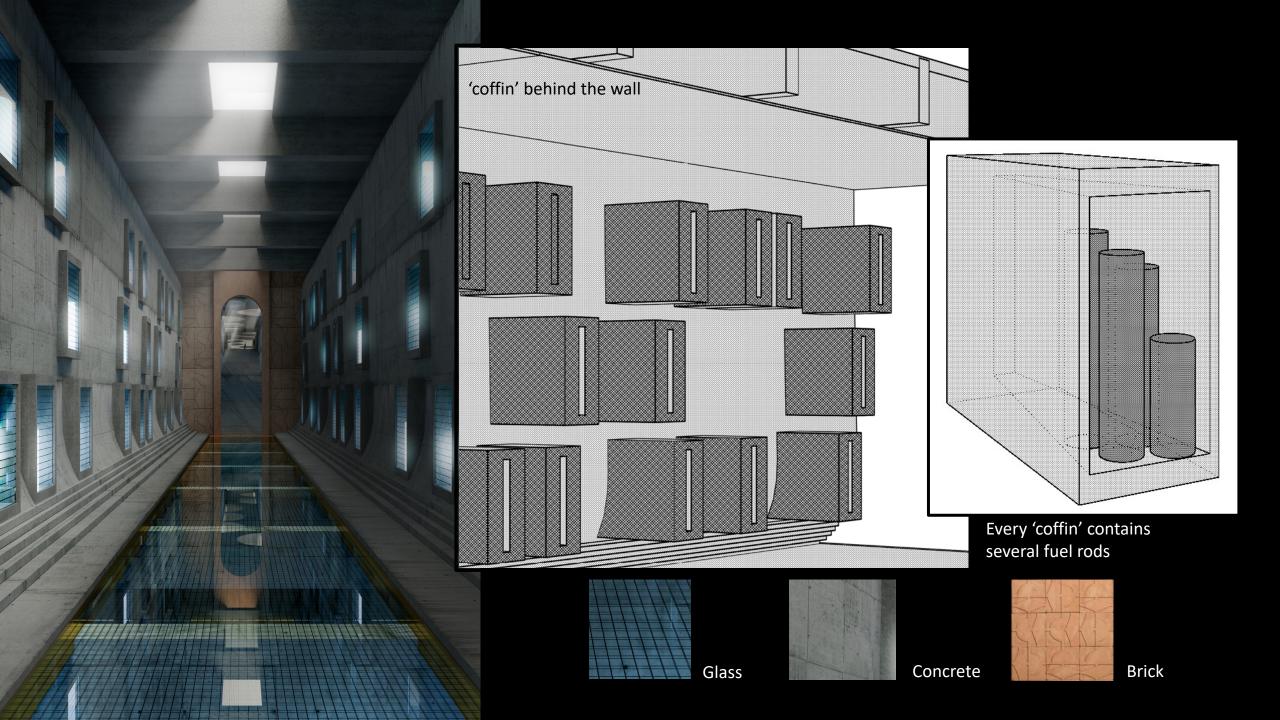

'The light here is 100 times stronger than outside!'

'Next site is the GRAVE. This is where we bury used fuel rod.'

'This huge pumpkin is exclusive in Lungeness. If you wanna try how it tastes you can go to the restaurant after this trip.'