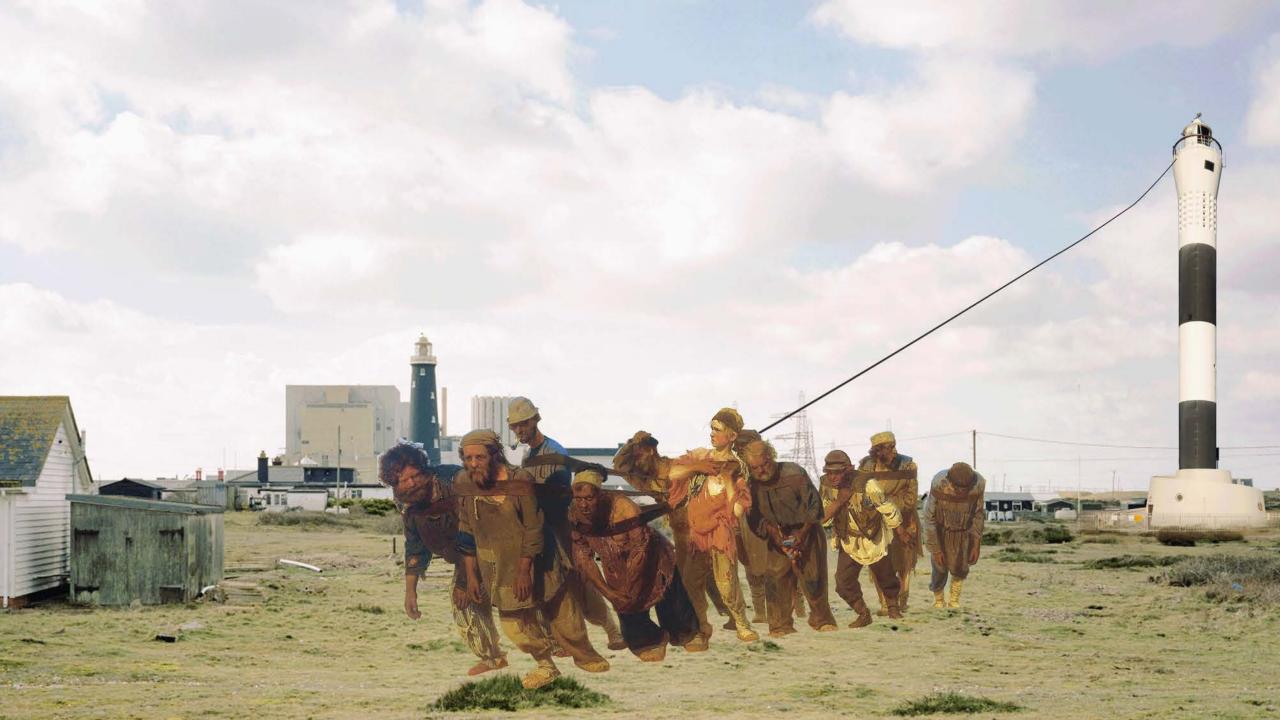

'The light here is 100 times stronger than outside!'

'Next site is the GRAVE. This is where we bury used fuel rod.'

'This huge pumpkin is exclusive in Lungeness. If you wanna try how it tastes you can go to the restaurant after this trip.'