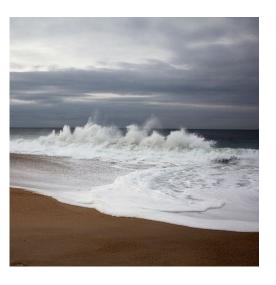

'Beyond nature'

on the horizon!'

'Is it safe pour cooling water into the sea? I'm not sure even if it's been purified.'

'Fish in the sea looks so huge and mutated.'

'When you look upside you can see strong contrast between heavy metal structure and the blue sky. '