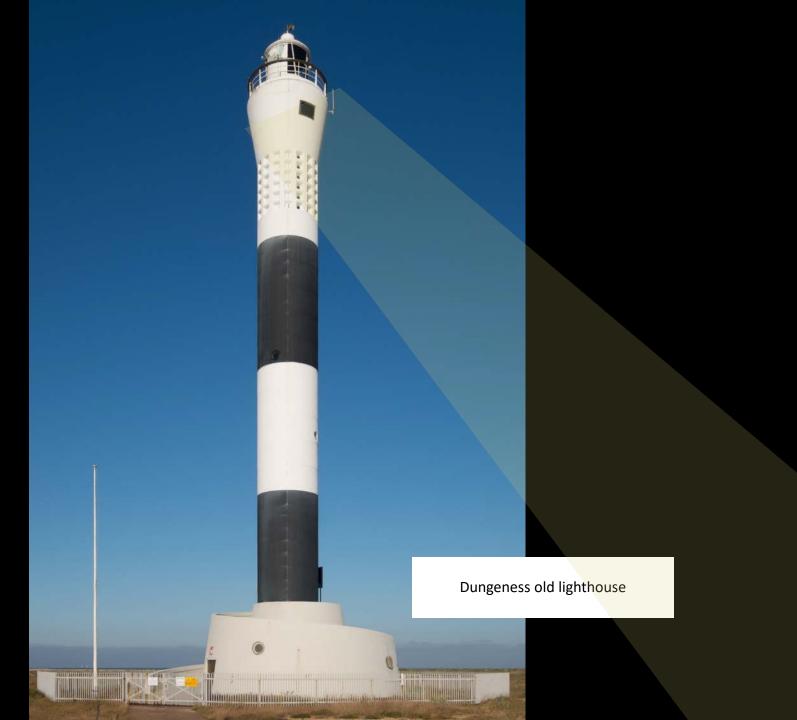

'I wanna stay here for the whole month. The

temperature of water is

just right.'

'Look! Lungeness is framed on the wall.'

'Not now, too late for today. Let's have some rest.'

'Can't wait bathing under the sunshine!'