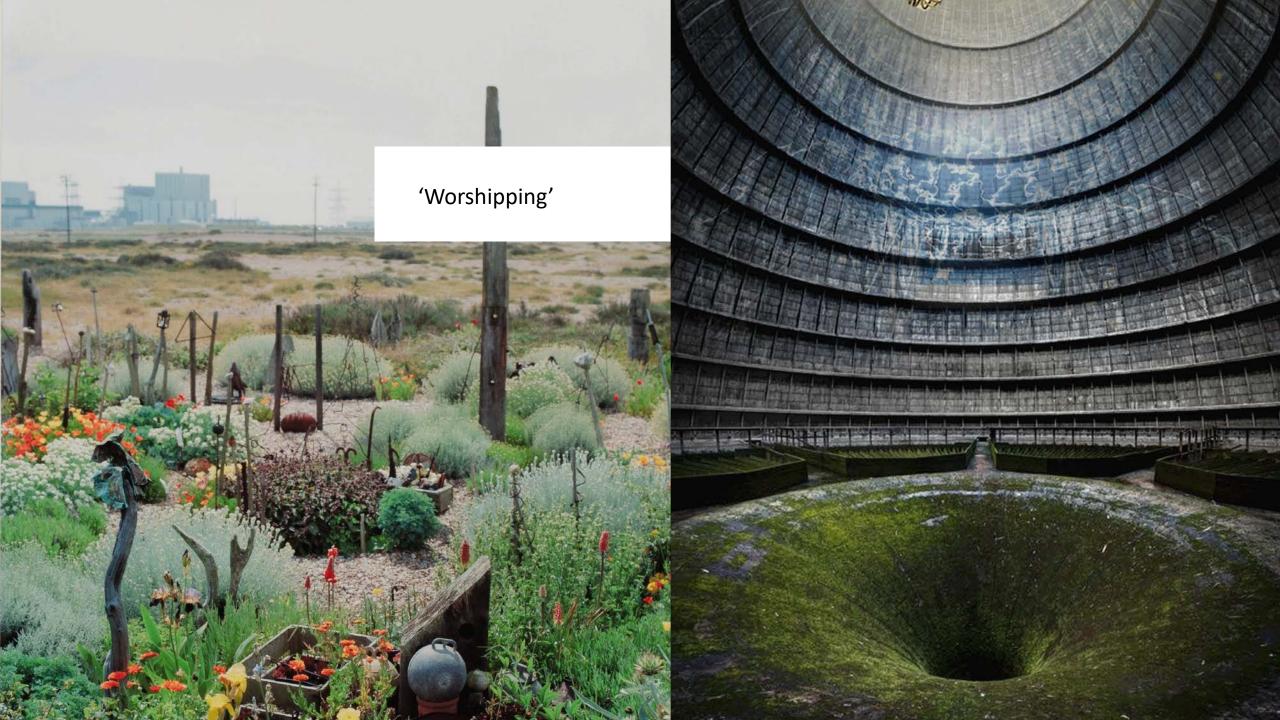

'I will never drink this.'

'To prove the water is safe we grow plants in water. Look how fast they grow!'

'Not like every other spa, this water feels like jelly!'

'They said it's purified cooling water but I'm still worried about safety.'

'Beyond nature'

on the horizon!'

'Is it safe pour cooling water into the sea? I'm not sure even if it's been purified.'

'Fish in the sea looks so huge and mutated.'

'When you look upside you can see strong contrast between heavy metal structure and the blue sky. '