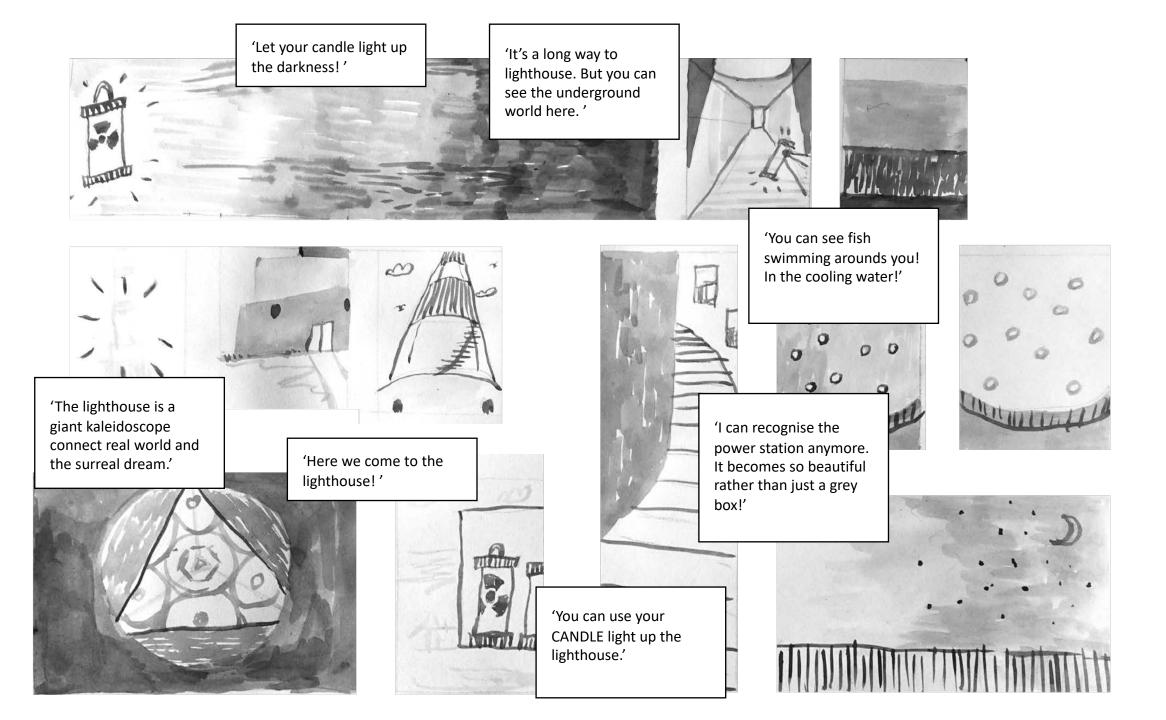

'Here are our fuel rods.
We call them CANDLE.
They are already
purified and totally
radioactive FREE so
don't be afraid. Pick one
and enjoy the charming
blue light!'

'We use cooling water to grow all plants. Root part deep in soil so they can purified some radioation.'

'As you can see we're going down underground. Don't be afraid of dark you just need some time to adjust.'

'Shadow is so beautiful especially after you already see so much light.'

'Look they are so shiny! To be honest I started feeling scaring.'

'Beyond nature'

on the horizon!'

'Is it safe pour cooling water into the sea? I'm not sure even if it's been purified.'

'Fish in the sea looks so huge and mutated.'

'When you look upside you can see strong contrast between heavy metal structure and the blue sky. '