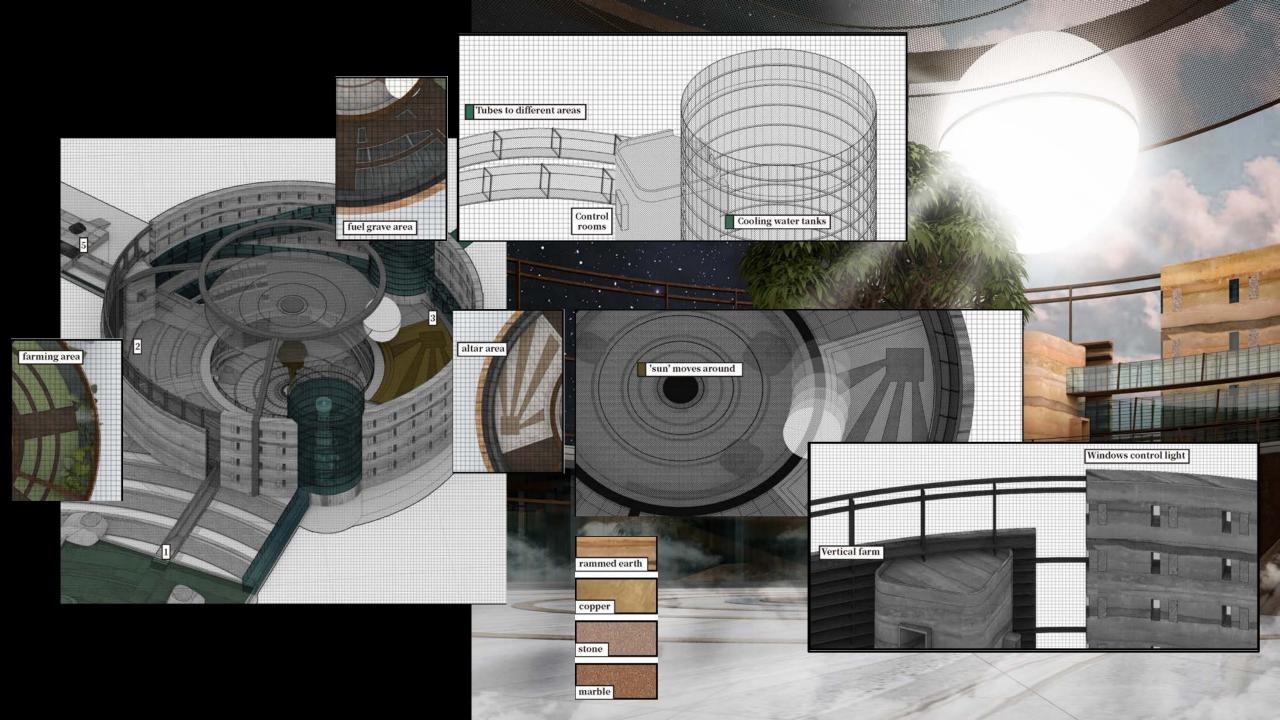

Council of Lungeness

**WATER SYSTEM** 

'It's my first impression of Lungeness. Full of weird light.'

'Wow look! They grow their mutated plants everywhere!'

'It's not mutation. Plants grow huge because god of light is blessing us.'

'The light here is 100 times stronger than outside!'

'Next site is the GRAVE. This is where we bury used fuel rod.'

'This huge pumpkin is exclusive in Lungeness. If you wanna try how it tastes you can go to the restaurant after this trip.'

'Here are our fuel rods.
We call them CANDLE.
They are already
purified and totally
radioactive FREE so
don't be afraid. Pick one
and enjoy the charming
blue light!'

'We use cooling water to grow all plants. Root part deep in soil so they can purified some radioation.'

'Beyond nature'

on the horizon!'

'Is it safe pour cooling water into the sea? I'm not sure even if it's been purified.'

'Fish in the sea looks so huge and mutated.'

'When you look upside you can see strong contrast between heavy metal structure and the blue sky. '