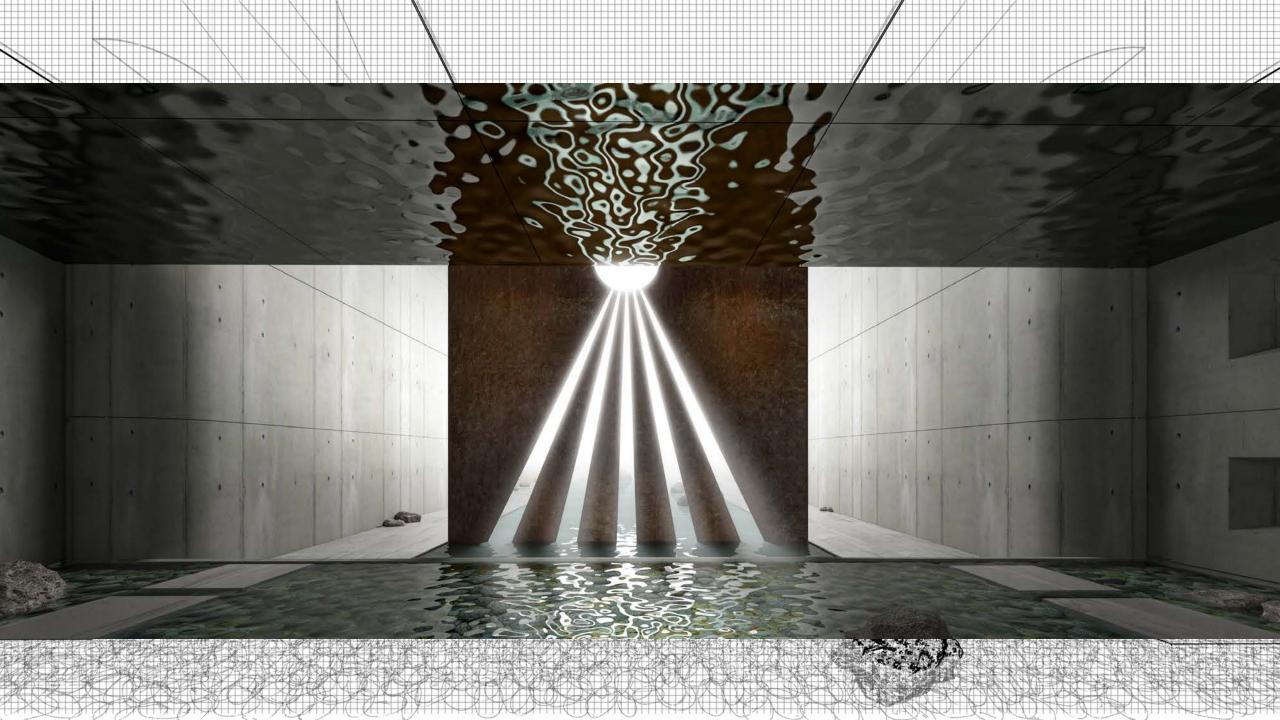

'The light here is 100 times stronger than outside!'

'Next site is the GRAVE. This is where we bury used fuel rod.'

'This huge pumpkin is exclusive in Lungeness. If you wanna try how it tastes you can go to the restaurant after this trip.'

'Here are our fuel rods.
We call them CANDLE.
They are already
purified and totally
radioactive FREE so
don't be afraid. Pick one
and enjoy the charming
blue light!'

'We use cooling water to grow all plants. Root part deep in soil so they can purified some radioation.'

'As you can see we're going down underground. Don't be afraid of dark you just need some time to adjust.'

'Shadow is so beautiful especially after you already see so much light.'

'Look they are so shiny! To be honest I started feeling scaring.'