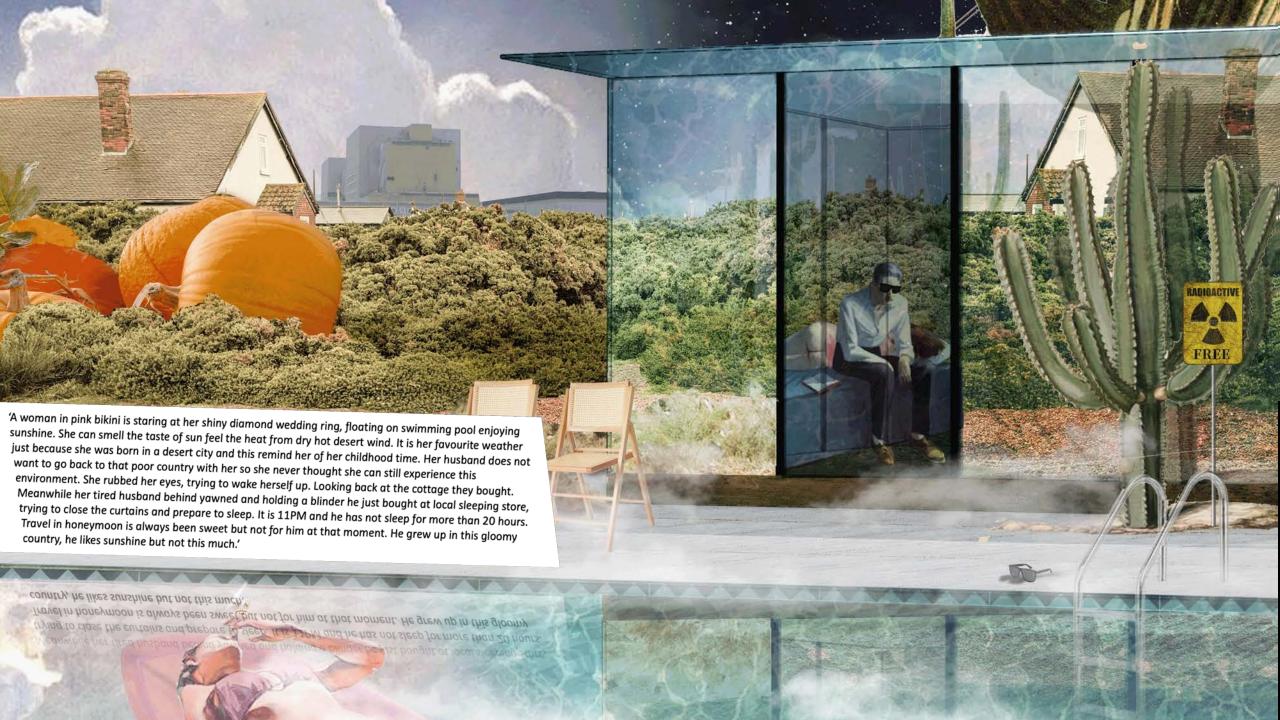

Council of Lungeness

**WATER SYSTEM** 

'It's my first impression of Lungeness. Full of weird light.'

'Wow look! They grow their mutated plants everywhere!'

'It's not mutation. Plants grow huge because god of light is blessing us.'

'I wanna stay here for the whole month. The

temperature of water is

just right.'

'Look! Lungeness is framed on the wall.'

'Not now, too late for today. Let's have some rest.'

'Can't wait bathing under the sunshine!'

'I will never drink this.'

'To prove the water is safe we grow plants in water. Look how fast they grow!'

'Not like every other spa, this water feels like jelly!'

'They said it's purified cooling water but I'm still worried about safety.'

'The light here is 100 times stronger than outside!'

'Next site is the GRAVE. This is where we bury used fuel rod.'

'This huge pumpkin is exclusive in Lungeness. If you wanna try how it tastes you can go to the restaurant after this trip.'

'Here are our fuel rods.
We call them CANDLE.
They are already
purified and totally
radioactive FREE so
don't be afraid. Pick one
and enjoy the charming
blue light!'

'We use cooling water to grow all plants. Root part deep in soil so they can purified some radioation.'

'As you can see we're going down underground. Don't be afraid of dark you just need some time to adjust.'

'Shadow is so beautiful especially after you already see so much light.'

'Look they are so shiny! To be honest I started feeling scaring.'

'Beyond nature'

on the horizon!'

'Is it safe pour cooling water into the sea? I'm not sure even if it's been purified.'

'Fish in the sea looks so huge and mutated.'

'When you look upside you can see strong contrast between heavy metal structure and the blue sky. '