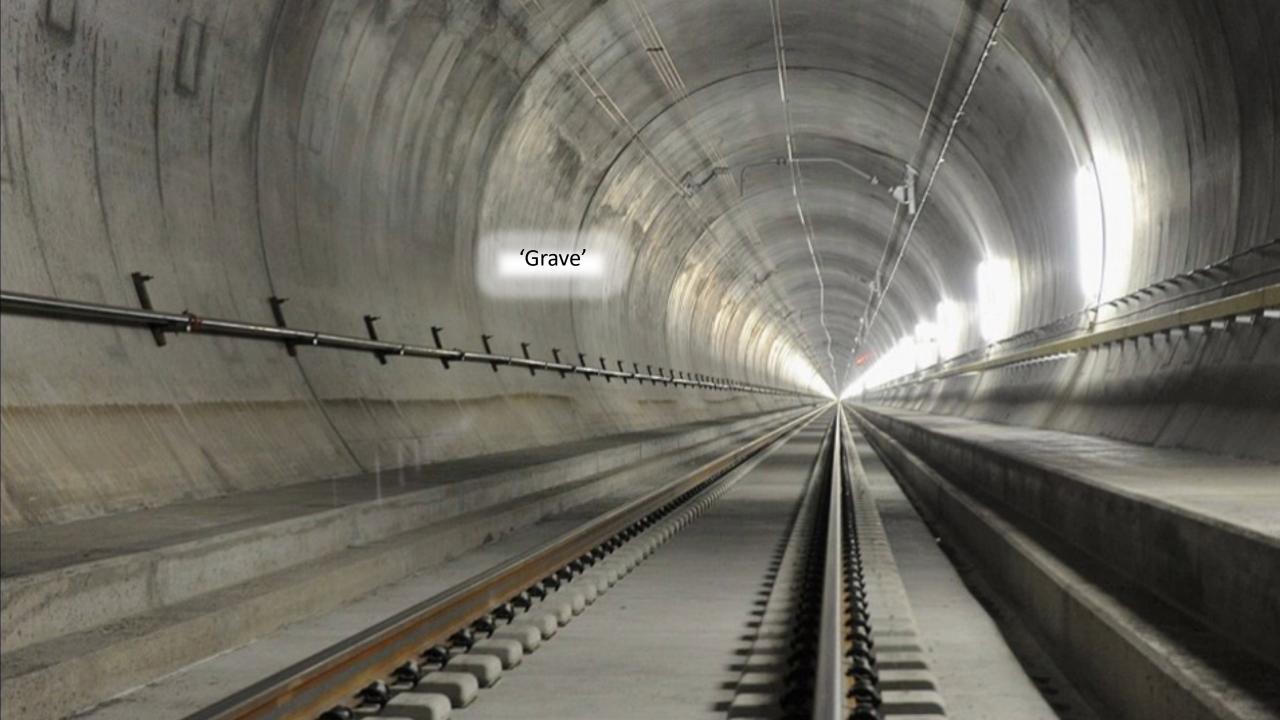

'The light here is 100 times stronger than outside!'

'Next site is the GRAVE. This is where we bury used fuel rod.'

'This huge pumpkin is exclusive in Lungeness. If you wanna try how it tastes you can go to the restaurant after this trip.'