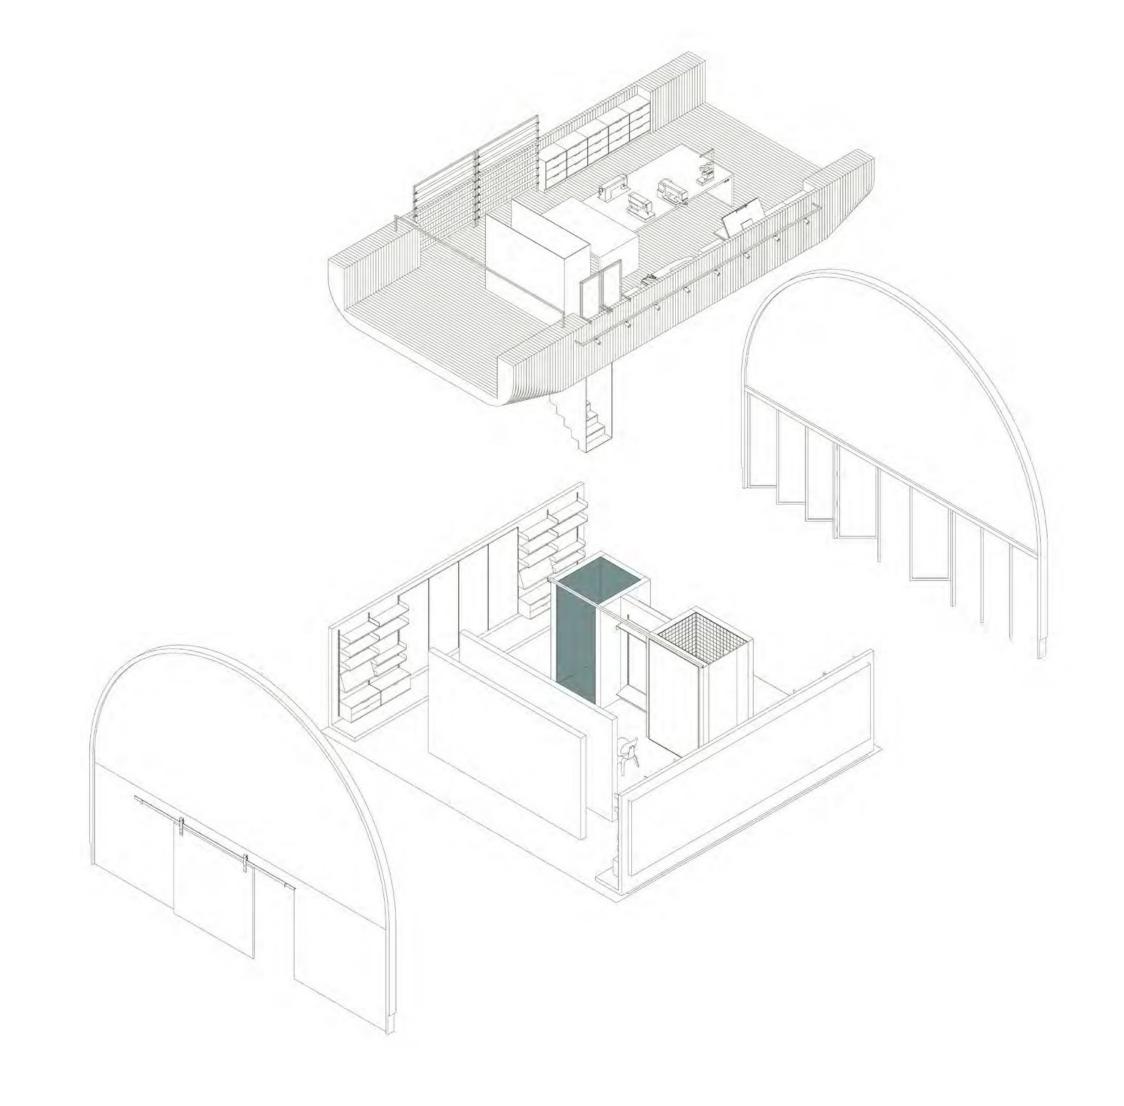

#### SPATIAL ORGANISATION

### LOBBY

### DISPLAY

#### CONSULTATION SPACE

### FITTING ROOM

### KITCHEN

STAIR

## ATELIER

# STORAGE SYSTEM