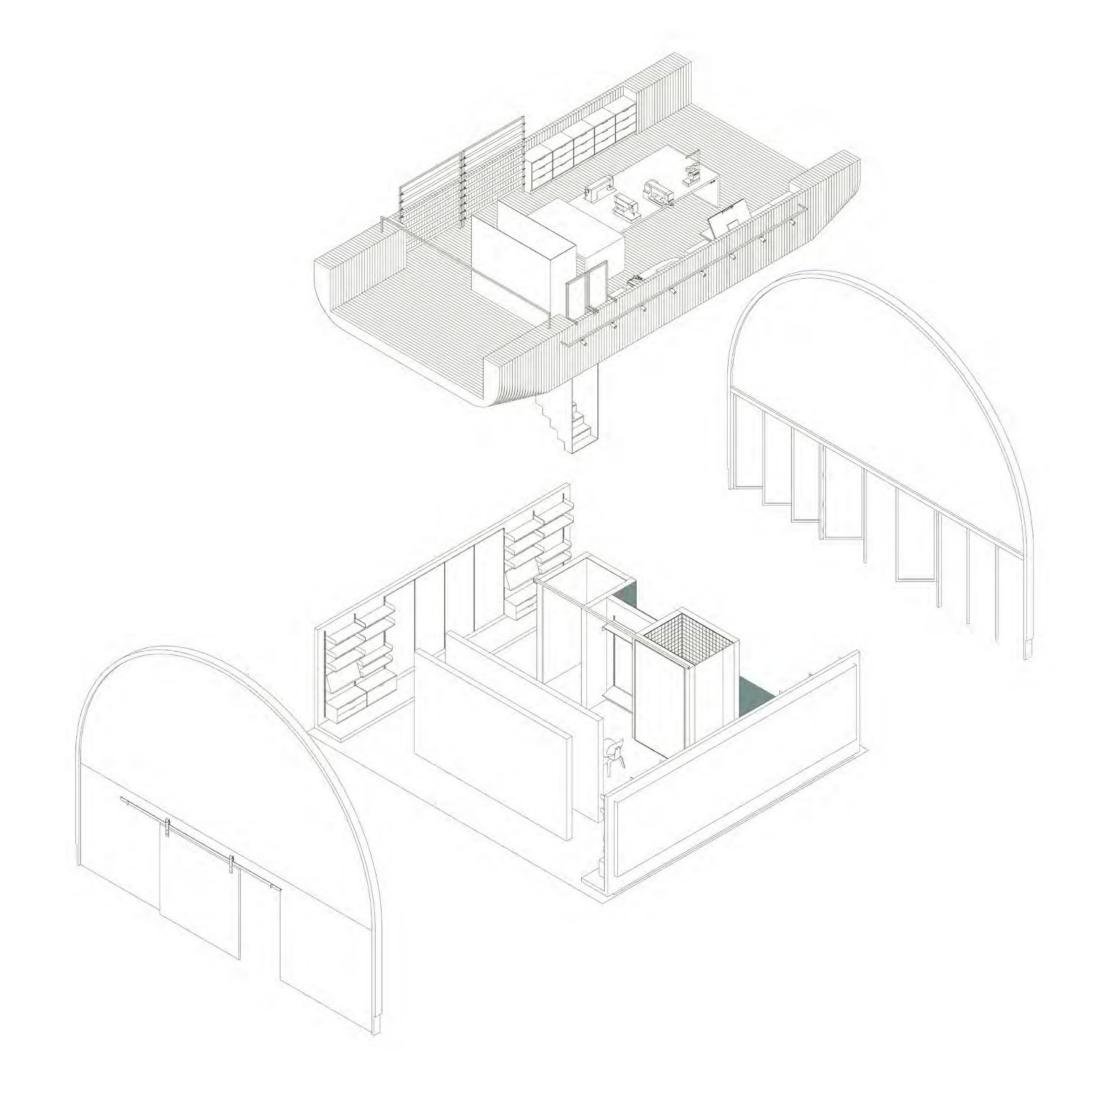

#### SPATIAL ORGANISATION

### LOBBY

### DISPLAY

#### CONSULTATION SPACE

### FITTING ROOM

### KITCHEN

STAIR

## ATELIER