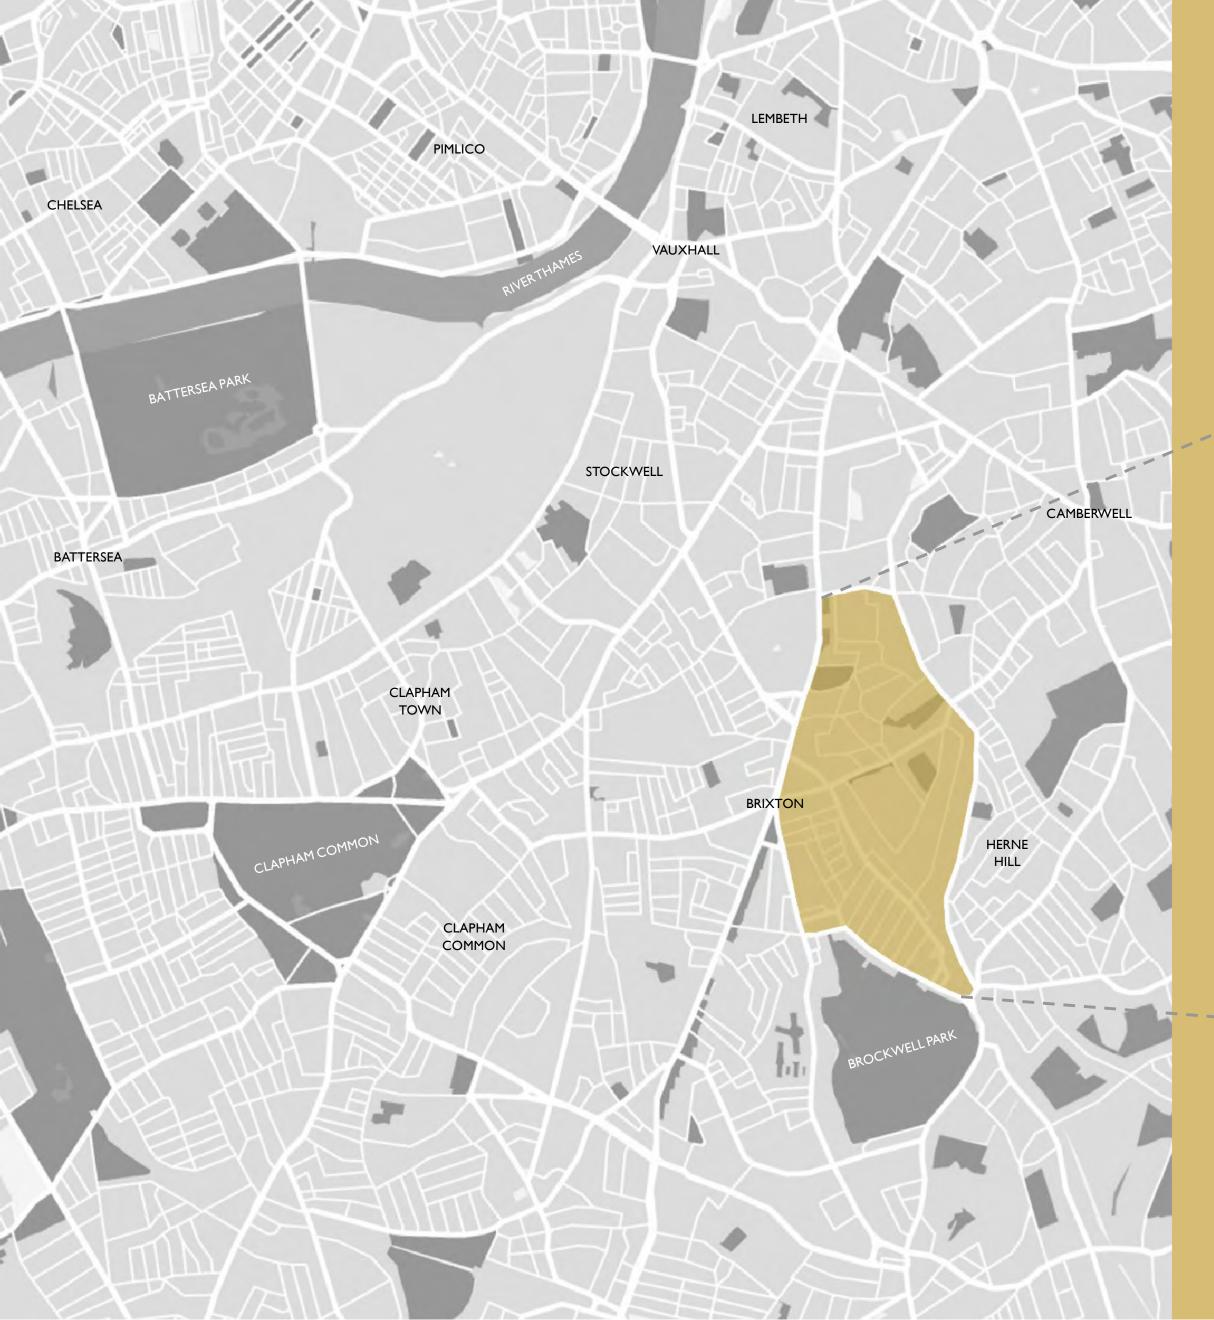

## ME MARGARET HOWELL

An Atelier studio for the clothing designer Margaret Howell to create bespoke garments within the east set of railway arches at Valentia Place, Brixton.

#### STRATEGY

SITE