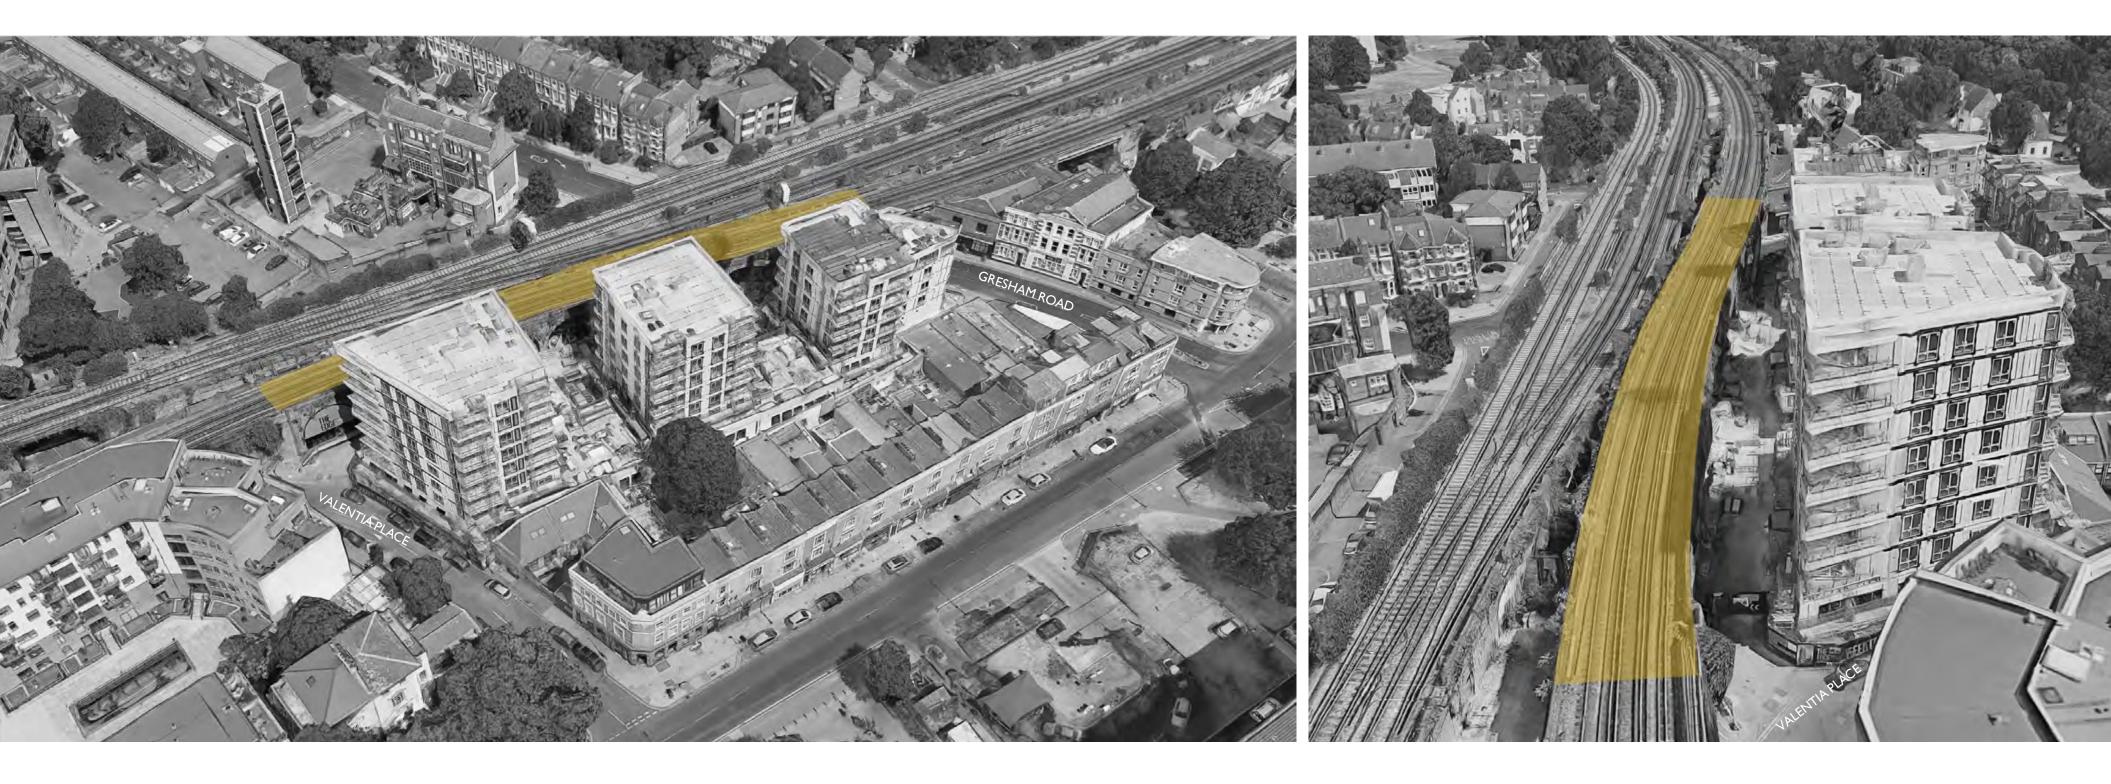

## ME MARGARET HOWELL

An Atelier studio for the clothing designer Margaret Howell to create bespoke garments within the east set of railway arches at Valentia Place, Brixton.

#### STRATEGY

SITE