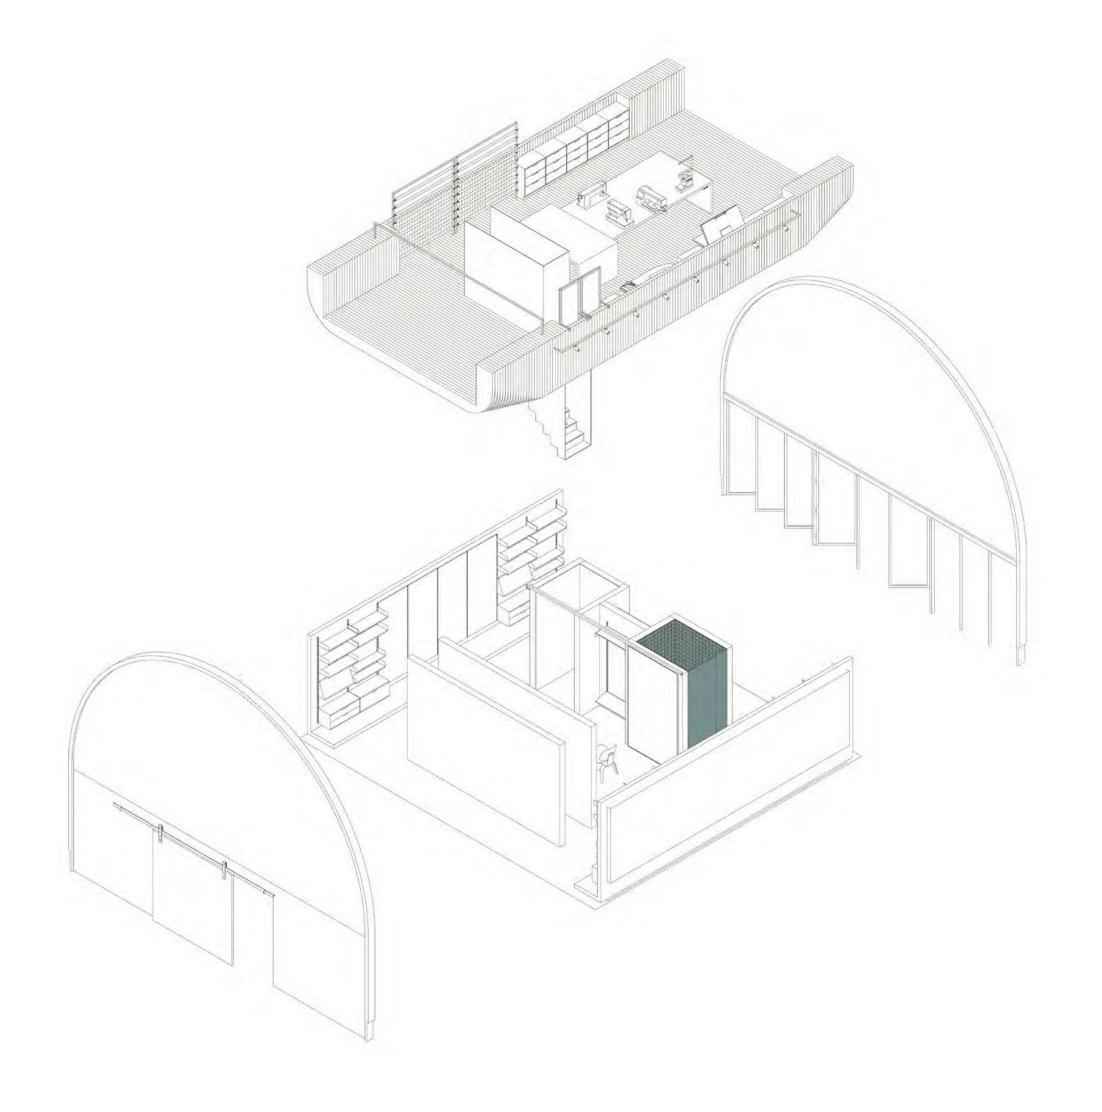

#### SPATIAL ORGANISATION

### LOBBY

### DISPLAY

#### CONSULTATION SPACE

### FITTING ROOM

### KITCHEN

STAIR

## ATELIER