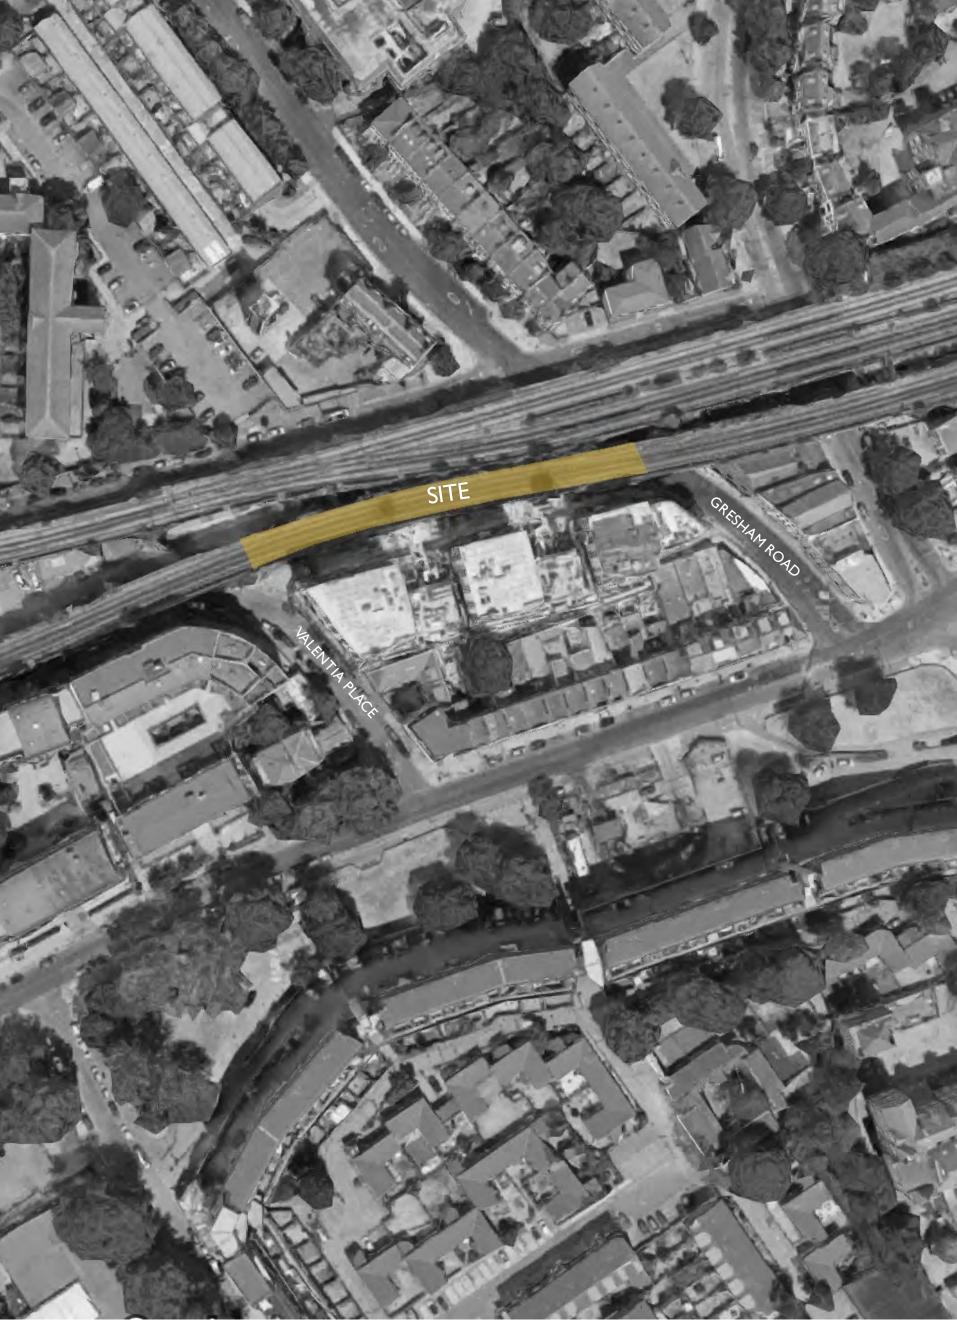

## ME MARGARET HOWELL

An Atelier studio for the clothing designer Margaret Howell to create bespoke garments within the east set of railway arches at Valentia Place, Brixton.

#### STRATEGY

SITE