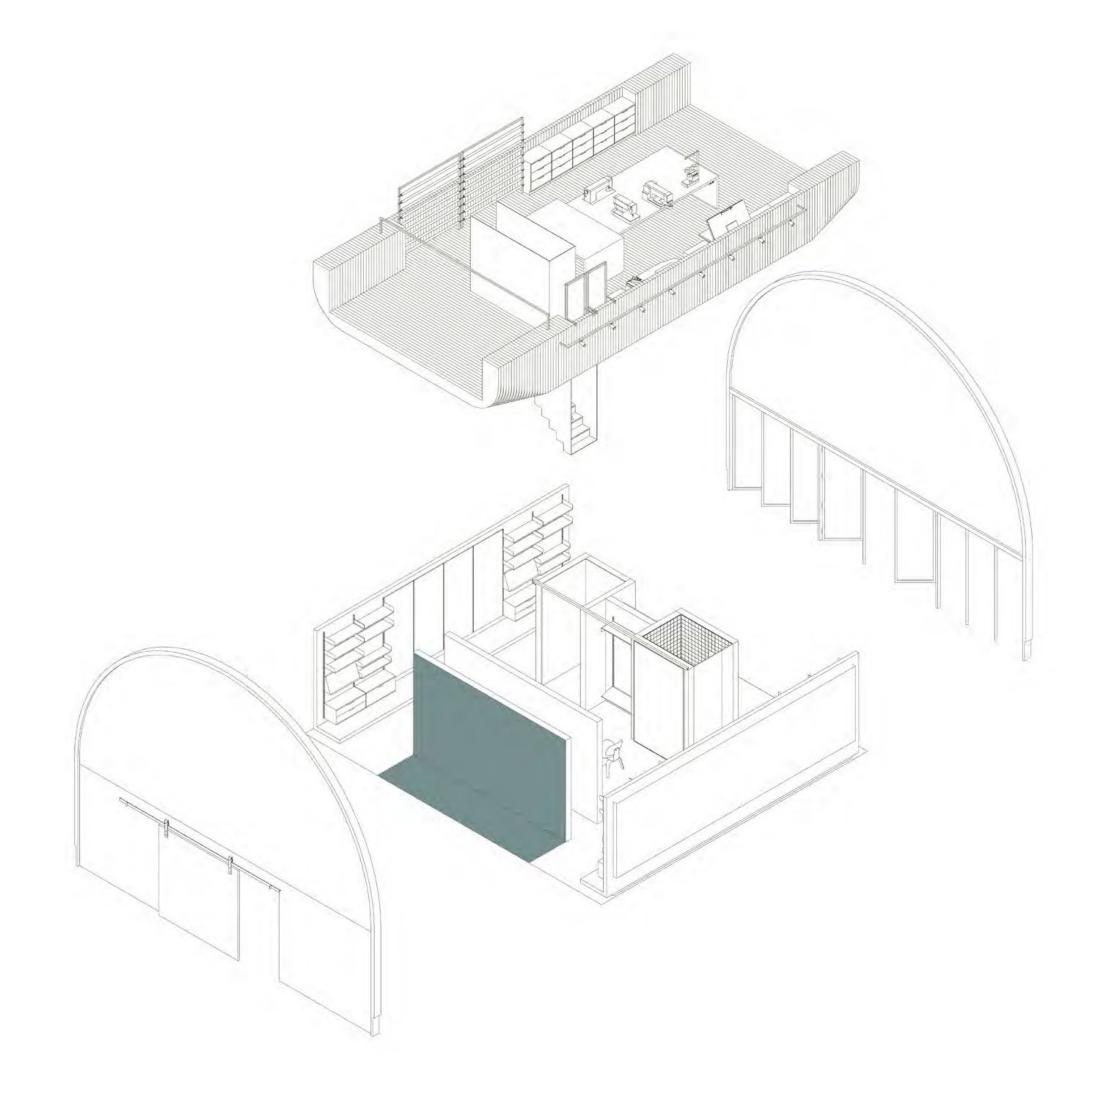

the clothing designer Margaret Howell to create bespoke garments within the east set of railway arches at Valentia Place, Brixton.



### MARGARET HOWELL

Margaret Howell designs clothes for men and women. She began working from home in 1970 and today Margaret Howell Ltd has shops in the UK, Europe andAsia. For her, clothes are part of a considered lifestyle rather than a passing trend, and value materials, craftsmanship and quality.













M A R G A R E T H O W E L L MHL,















6

per la

1

a said

M.

ELEC1 AVENUE BRIXTON

PT

BRIXTON VILLAGE MARKET

FER

POP BRIXTON

-

1

E.

BRIXTON RAILWAY **STATION** 

**1ARKET** 



















#### STRATEGY



SITE



# FLOOR



#### INSTALLATION



# FAÇADES







#### SPATIAL ORGANISATION



## CLIENT



STAFF



### LOBBY



### DISPLAY



#### CONSULTATION SPACE



### FITTING ROOM



# TOILET



### KITCHEN



STAIR



## ATELIER



























### DISPLAY DETAIL



## STAIR DETAIL







# STORAGE SYSTEM





### PEGBOARD STORAGE