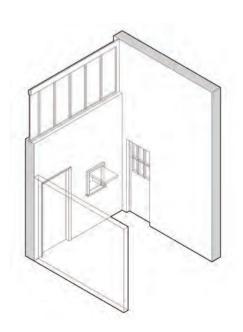

## **DOCUMENT**

- 1. Guard Room
- 2. Bank
- 3. Lobby
- · Wall thickness
- The direction and size of the wall and the door
  Different heights of ceiling