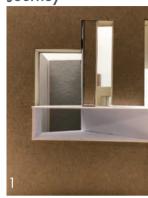

## SITE





Post Office Proper-Facade



Ghost Tours



Glass Roof

### **DOCUMENT**







### Hatch noun

- · an opening in a wall between two rooms, especially a kitchen and a dining room, through which food can be passed
- · an **opening** or a door in a floor or ceiling





- $\cdot$  Way to open the Hatch
- Door wayVisual and Auditory communication

## **DOCUMENT**









- 1. Guard Room
- 2. Bank
- 3. Lobby
- · Wall thickness
- The direction and size of the wall and the door
  Different heights of ceiling





### **SUPPLEMENT**

Journey















## DOCUMENT













'RAUMPLAN' - Adolf Loos Villa Muller

## **SUPPLEMENT**





### PROPOSAL

The 19th century cinema in Lowestoft





Existing Cinema



Lowestoft Film Festival





### PROJECT

### **PUBLIC**

### **ACADEMY**

### Restaurant

Coffee Bar Restroom Kitchen

**Study Area** Library Archive Classroom Restroom

### Cinema Ticket office

Workshop Costume Workshop

# Public square Bike restore

Outdoor Cinema Indoor Cinema

Shop Library Reception Archive Storage

### STAFF

Administration Office

Projection room Restroom













British Film Institute - Southbank

- 1.Proper Post Office2.Post Office Wings3.Former Courtyard4.Ghost Tour5.Glass Room

PLAN







2 Floor Plan 1:100



SECTION B-B



SECTION A-A