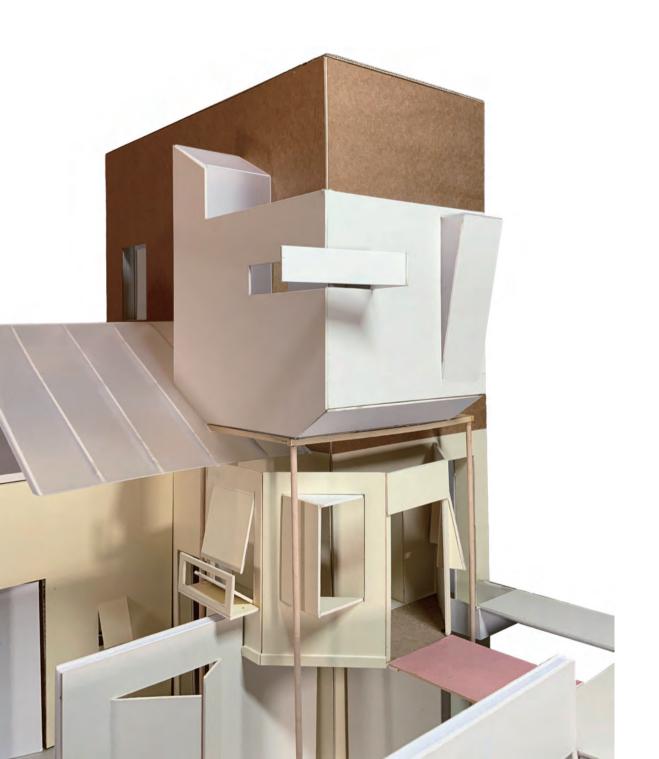

### Hatch noun

- · an opening in a wall between two rooms, especially a kitchen and a dining room, through which food can be passed
- · an **opening** or a door in a floor or ceiling

- $\cdot$  Way to open the Hatch
- Door wayVisual and Auditory communication