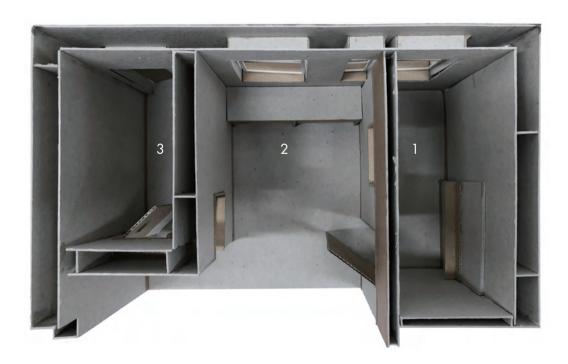

## **DOCUMENT**

- 1. Guard Room
- 2. Bank
- 3. Lobby
- · Wall thickness
- The direction and size of the wall and the door
  Different heights of ceiling