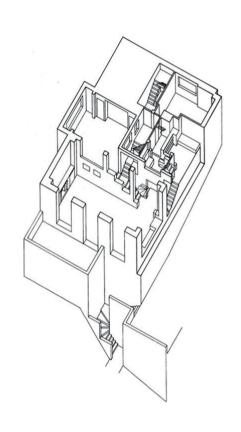

## SITE





Post Office Proper-Facade



Ghost Tours



Glass Roof

### **DOCUMENT**







### Hatch noun

- · an opening in a wall between two rooms, especially a kitchen and a dining room, through which food can be passed
- · an **opening** or a door in a floor or ceiling





- $\cdot$  Way to open the Hatch
- Door wayVisual and Auditory communication

## **DOCUMENT**









- 1. Guard Room
- 2. Bank
- 3. Lobby
- · Wall thickness
- The direction and size of the wall and the door
  Different heights of ceiling





### **SUPPLEMENT**

Journey















## DOCUMENT













'RAUMPLAN' - Adolf Loos Villa Muller

## **SUPPLEMENT**





### PROPOSAL

The 19th century cinema in Lowestoft





Existing Cinema



Lowestoft Film Festival





### PROJECT

### **PUBLIC**

### **ACADEMY**

### Restaurant

Coffee Bar Restroom Kitchen

**Study Area** Library Archive Classroom Restroom

### Cinema Ticket office

Workshop Costume Workshop

# Public square Bike restore

Outdoor Cinema Indoor Cinema

Shop Library Reception Archive Storage

### STAFF

Administration Office

Projection room Restroom













British Film Institute - Southbank

- 1.Proper Post Office2.Post Office Wings3.Former Courtyard4.Ghost Tour5.Glass Room

PLAN







2 Floor Plan 1:100



SECTION B-B



SECTION A-A