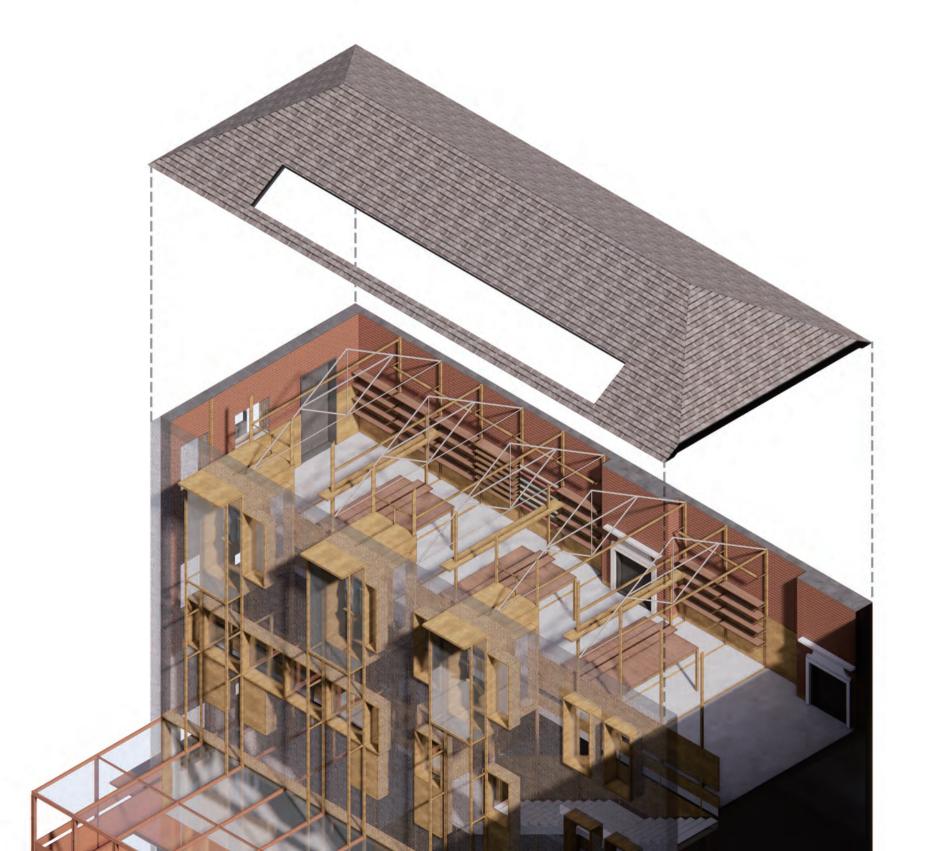

### STAFF

Administration Office

Projection room Restroom

British Film Institute - Southbank

- 1.Proper Post Office2.Post Office Wings3.Former Courtyard4.Ghost Tour5.Glass Room

PLAN

2 Floor Plan 1:100

SECTION B-B