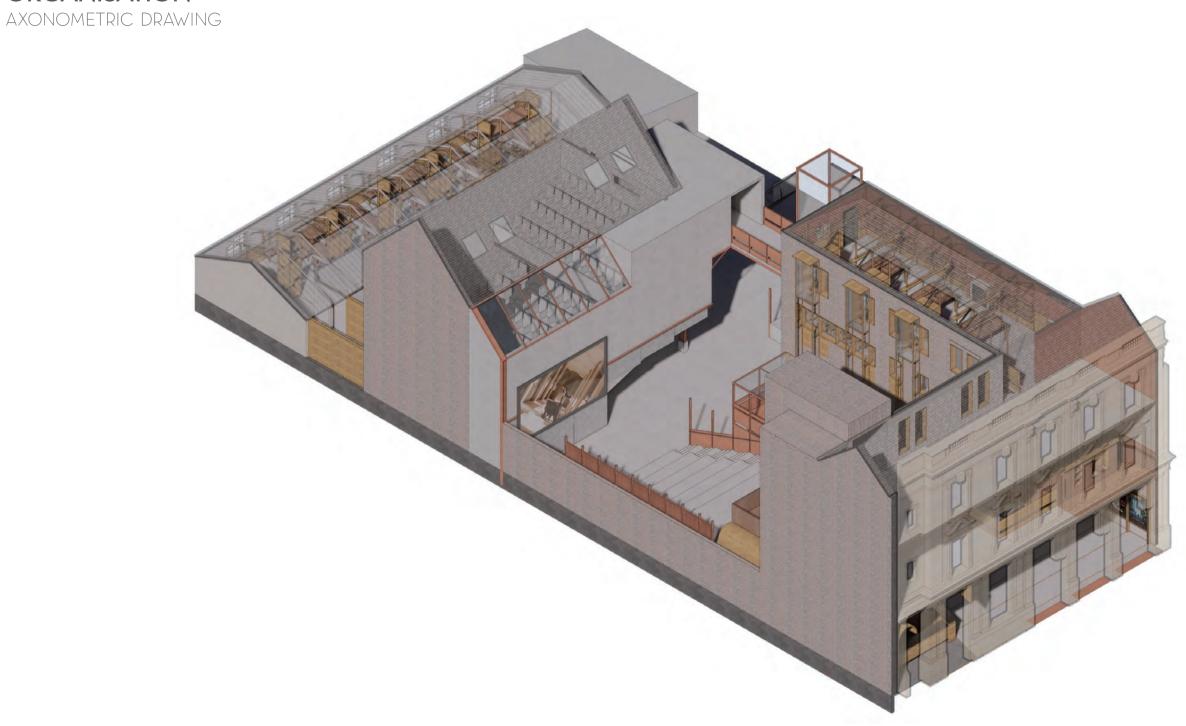

### PROJECT

### **PUBLIC**

# Public square Bike restore

Outdoor Cinema Indoor Cinema

Shop Library Reception Archive Storage

### STAFF

Administration Office

Projection room Restroom

British Film Institute - Southbank

- 1.Proper Post Office2.Post Office Wings3.Former Courtyard4.Ghost Tour5.Glass Room

PLAN

2 Floor Plan 1:100

SECTION B-B