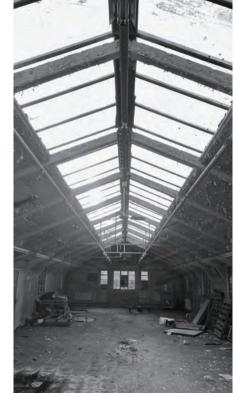

## SITE

Post Office Proper-Facade

Ghost Tours

Glass Roof

### STAFF

Administration Office

Projection room Restroom

British Film Institute - Southbank

- 1.Proper Post Office2.Post Office Wings3.Former Courtyard4.Ghost Tour5.Glass Room

PLAN

2 Floor Plan 1:100

SECTION B-B