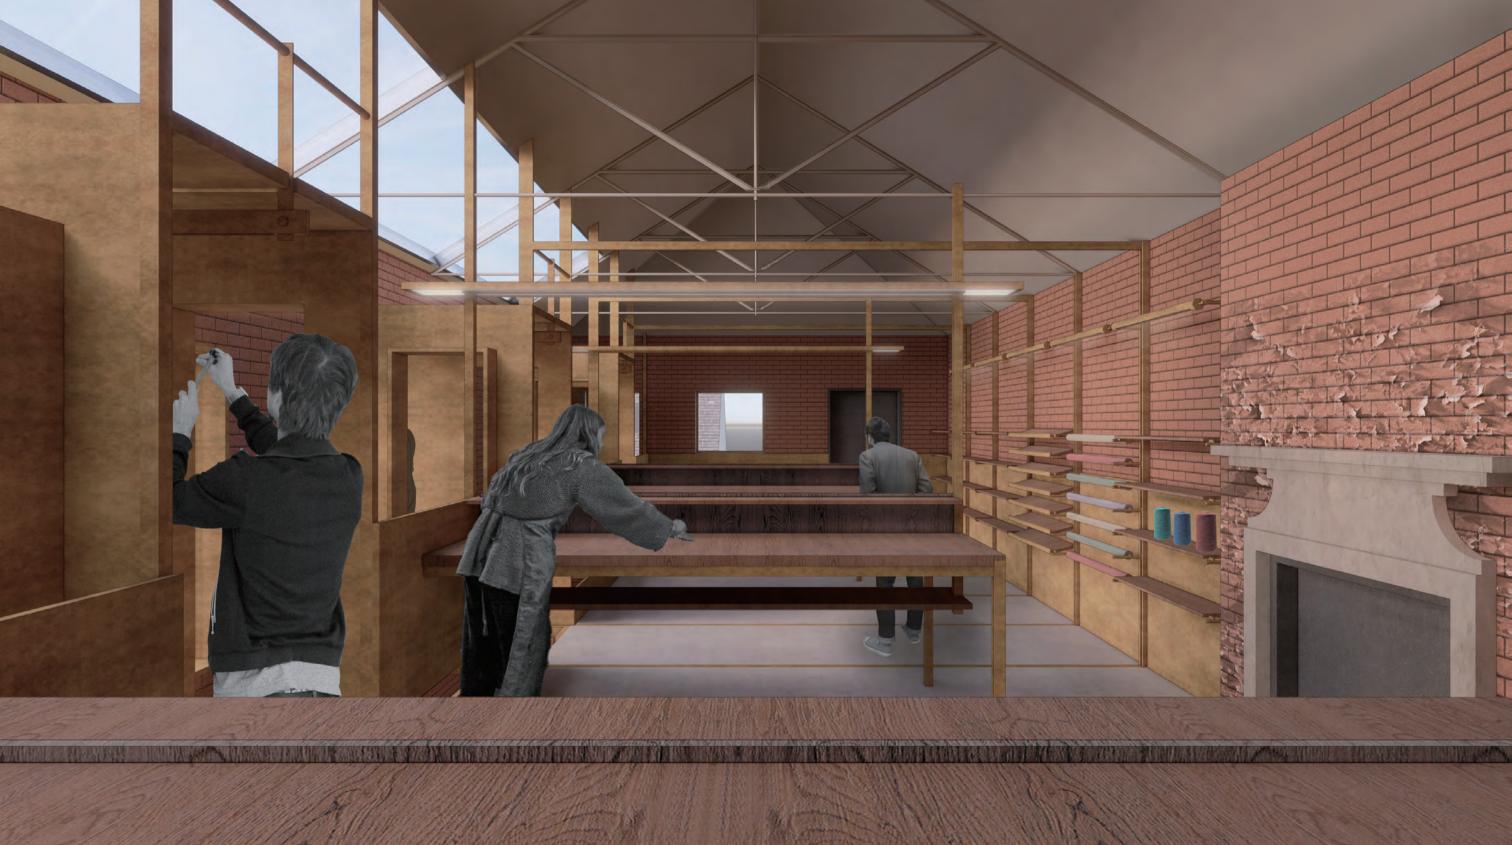

T**

Journey















## DOCUMENT













'RAUMPLAN' - Adolf Loos Villa Muller

## **SUPPLEMENT**





### PROPOSAL

The 19th century cinema in Lowestoft





Existing Cinema



Lowestoft Film Festival





### PROJECT

### **PUBLIC**

### **ACADEMY**

### Restaurant

Coffee Bar Restroom Kitchen

**Study Area** Library Archive Classroom Restroom

### Cinema Ticket office

Workshop Costume Workshop

# Public square Bike restore

Outdoor Cinema Indoor Cinema

Shop Library Reception Archive Storage

### STAFF

Administration Office

Projection room Restroom













British Film Institute - Southbank

- 1.Proper Post Office2.Post Office Wings3.Former Courtyard4.Ghost Tour5.Glass Room

PLAN







2 Floor Plan 1:100



SECTION B-B



SECTION A-A