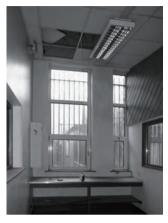

### Hatch noun

- · an opening in a wall between two rooms, especially a kitchen and a dining room, through which food can be passed
- · an **opening** or a door in a floor or ceiling

- $\cdot$  Way to open the Hatch
- Door wayVisual and Auditory communication