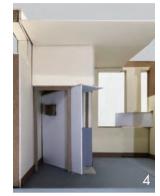

## SITE





Post Office Proper-Facade



Ghost Tours



Glass Roof

### **DOCUMENT**







### Hatch noun

- · an opening in a wall between two rooms, especially a kitchen and a dining room, through which food can be passed
- · an **opening** or a door in a floor or ceiling





- $\cdot$  Way to open the Hatch
- Door wayVisual and Auditory communication

## **DOCUMENT**









- 1. Guard Room
- 2. Bank
- 3. Lobby
- · Wall thickness
- The direction and size of the wall and the door
  Different heights of ceiling





### **SUPPLEMENT**

Journey















## DOCUMENT













'RAUMPLAN' - Adolf Loos Villa Muller

## **SUPPLEMENT**





### PROPOSAL

The 19th century cinema in Lowestoft





Existing Cinema



Lowestoft Film Festival





### PROJECT

### **PUBLIC**

### **ACADEMY**

### Restaurant

Coffee Bar Restroom Kitchen

**Study Area** Library Archive Classroom Restroom

### Cinema Ticket office

Workshop Costume Workshop

# Public square Bike restore

Outdoor Cinema Indoor Cinema

Shop Library Reception Archive Storage

### STAFF

Administration Office

Projection room Restroom













British Film Institute - Southbank

- 1.Proper Post Office2.Post Office Wings3.Former Courtyard4.Ghost Tour5.Glass Room

PLAN







2 Floor Plan 1:100



SECTION B-B



SECTION A-A