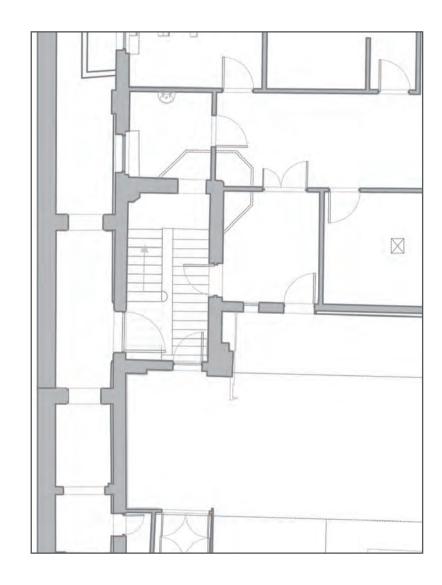

### STAFF

Administration Office

Projection room Restroom

British Film Institute - Southbank

- 1.Proper Post Office2.Post Office Wings3.Former Courtyard4.Ghost Tour5.Glass Room

PLAN

2 Floor Plan 1:100

SECTION B-B