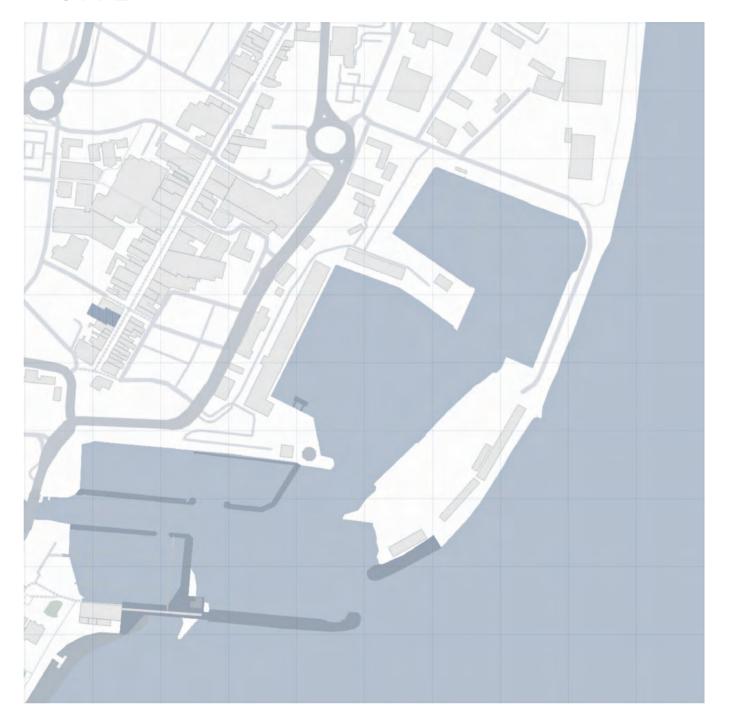

### PROPOSAL

The 19th century cinema in Lowestoft

Existing Cinema

Lowestoft Film Festival