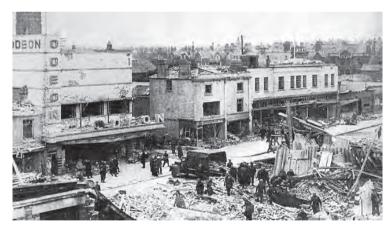

### PROPOSAL

The 19th century cinema in Lowestoft

Existing Cinema

Lowestoft Film Festival