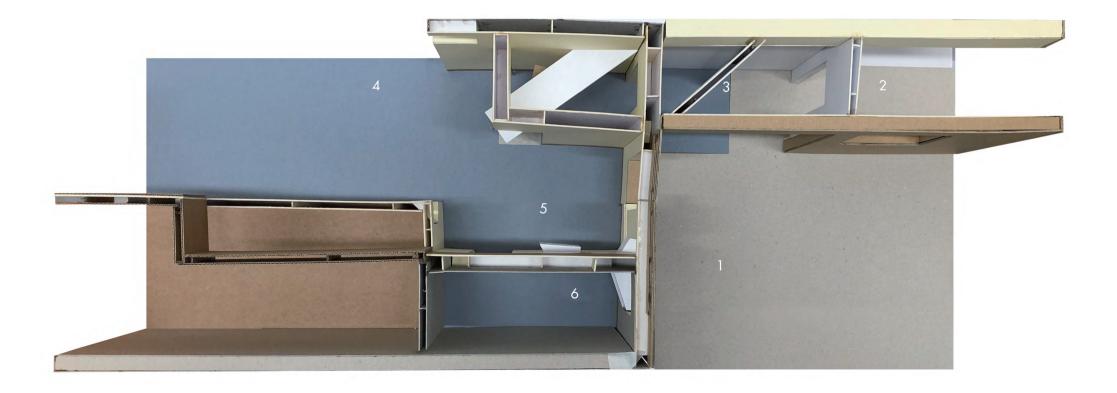

## SITE





Post Office Proper-Facade



Ghost Tours



Glass Roof

### **DOCUMENT**







### Hatch noun

- · an opening in a wall between two rooms, especially a kitchen and a dining room, through which food can be passed
- · an **opening** or a door in a floor or ceiling





- $\cdot$  Way to open the Hatch
- Door wayVisual and Auditory communication

## **DOCUMENT**









- 1. Guard Room
- 2. Bank
- 3. Lobby
- · Wall thickness
- The direction and size of the wall and the door
  Different heights of ceiling





### **SUPPLEMENT**

Journey















## DOCUMENT













'RAUMPLAN' - Adolf Loos Villa Muller

## **SUPPLEMENT**





### PROPOSAL

The 19th century cinema in Lowestoft





Existing Cinema



Lowestoft Film Festival





### PROJECT

### **PUBLIC**

### **ACADEMY**

### Restaurant

Coffee Bar Restroom Kitchen

**Study Area** Library Archive Classroom Restroom

### Cinema Ticket office

Workshop Costume Workshop

# Public square Bike restore

Outdoor Cinema Indoor Cinema

Shop Library Reception Archive Storage

### STAFF

Administration Office

Projection room Restroom













British Film Institute - Southbank

- 1.Proper Post Office2.Post Office Wings3.Former Courtyard4.Ghost Tour5.Glass Room

PLAN







2 Floor Plan 1:100



SECTION B-B



SECTION A-A