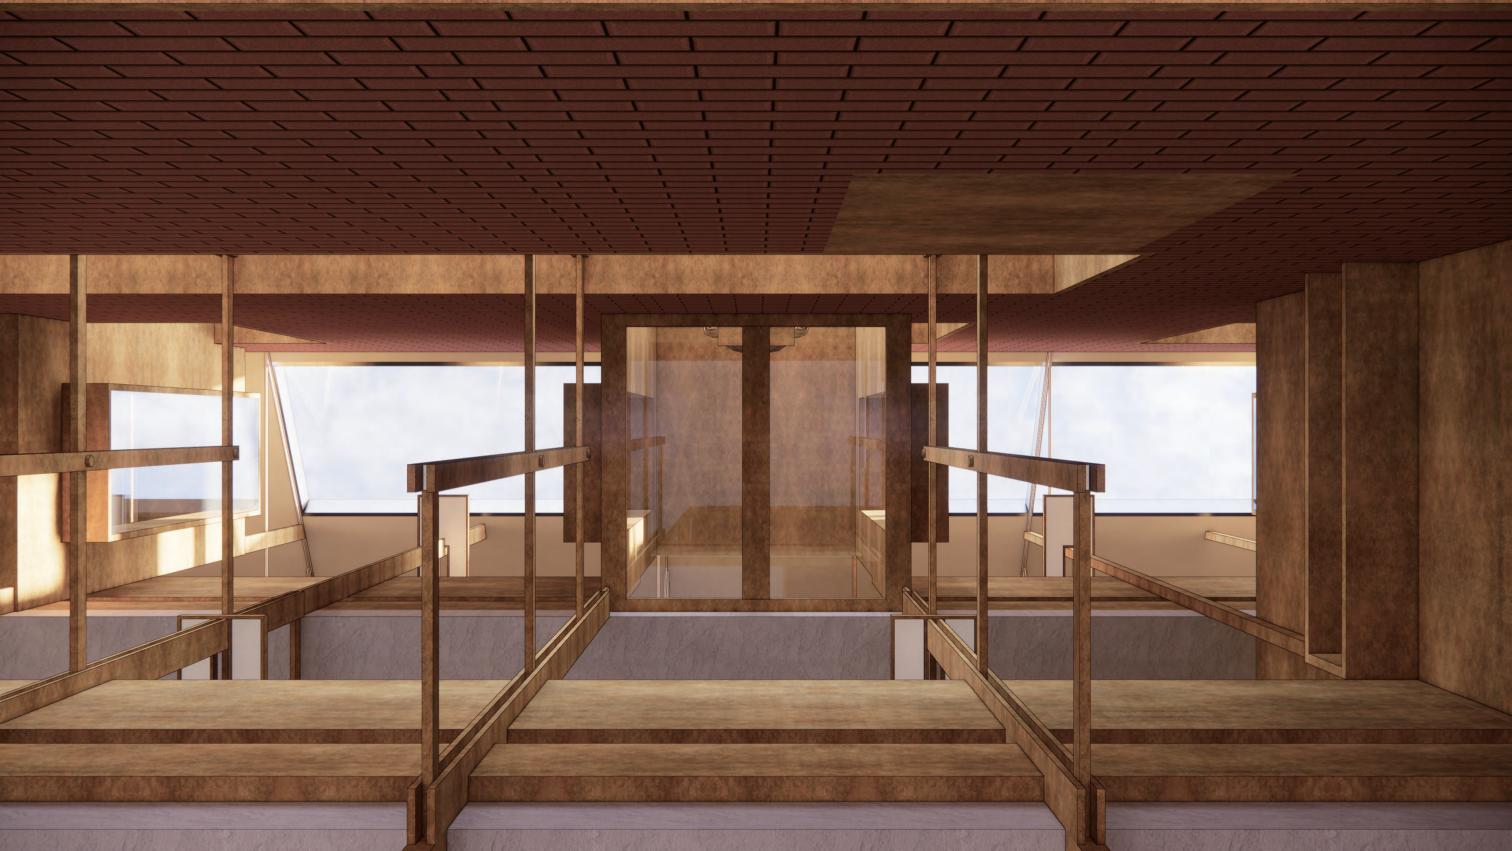

### STAFF

Administration Office

Projection room Restroom

British Film Institute - Southbank

- 1.Proper Post Office2.Post Office Wings3.Former Courtyard4.Ghost Tour5.Glass Room

PLAN

2 Floor Plan 1:100

SECTION B-B