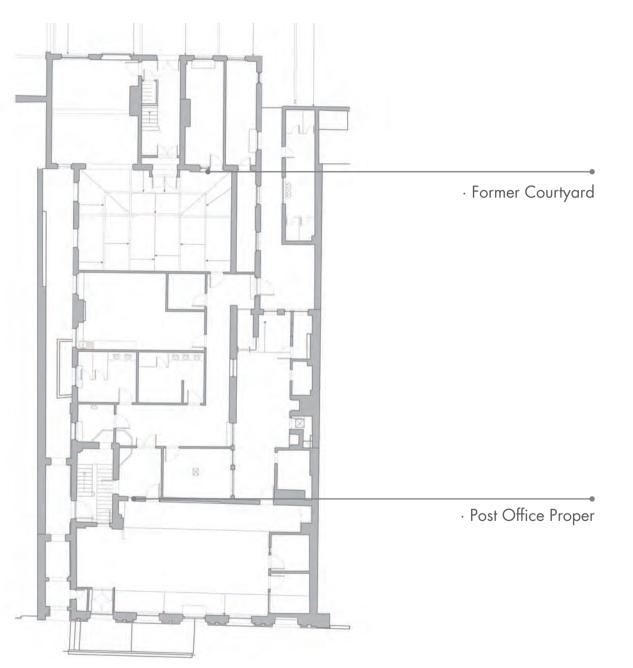

### STAFF

Administration Office

Projection room Restroom

British Film Institute - Southbank

- 1.Proper Post Office2.Post Office Wings3.Former Courtyard4.Ghost Tour5.Glass Room

PLAN

2 Floor Plan 1:100

SECTION B-B