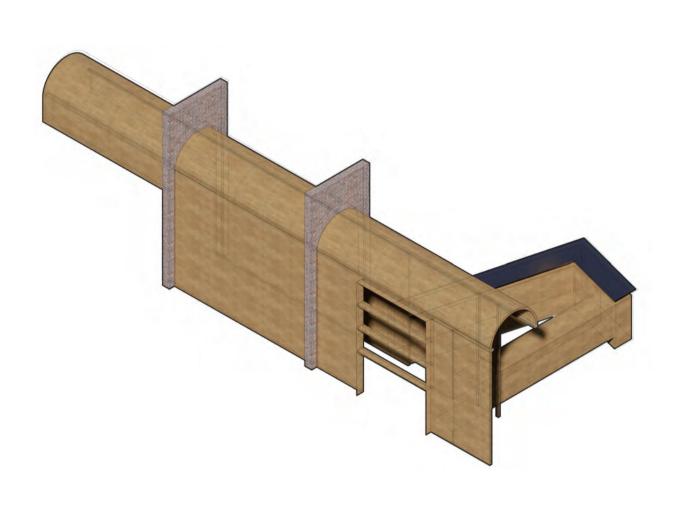

### Hatch noun

- · an opening in a wall between two rooms, especially a kitchen and a dining room, through which food can be passed
- · an **opening** or a door in a floor or ceiling

- $\cdot$  Way to open the Hatch
- Door wayVisual and Auditory communication