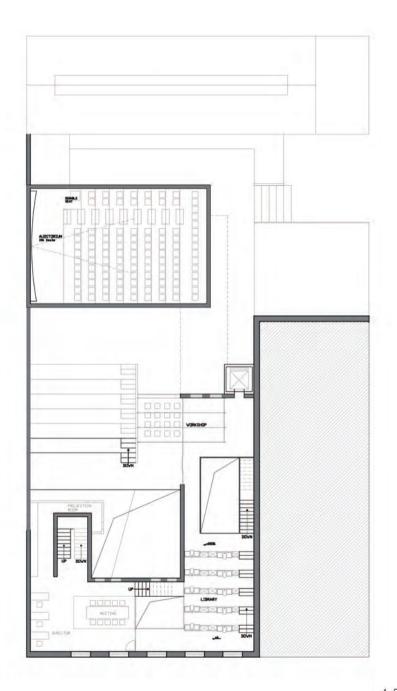

### Cinema Ticket office

Workshop Costume Workshop

# Public square Bike restore

Outdoor Cinema Indoor Cinema

Shop Library Reception Archive Storage

### STAFF

Administration Office

Projection room Restroom

British Film Institute - Southbank

- 1.Proper Post Office2.Post Office Wings3.Former Courtyard4.Ghost Tour5.Glass Room

PLAN

2 Floor Plan 1:100

SECTION B-B