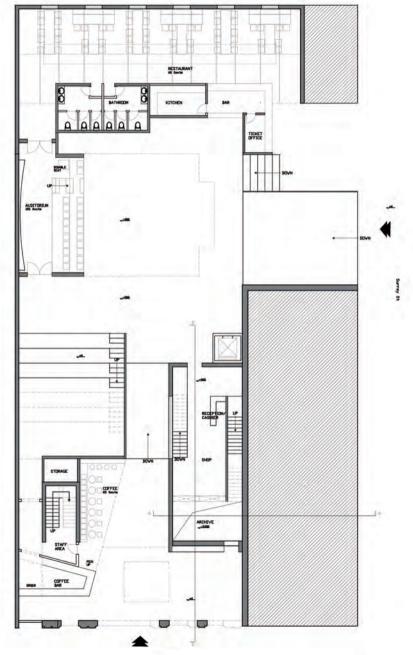

### Restaurant

Coffee Bar Restroom Kitchen

**Study Area** Library Archive Classroom Restroom

# Public square Bike restore

Outdoor Cinema Indoor Cinema

Shop Library Reception Archive Storage

### STAFF

Administration Office

Projection room Restroom

British Film Institute - Southbank

- 1.Proper Post Office2.Post Office Wings3.Former Courtyard4.Ghost Tour5.Glass Room

PLAN

2 Floor Plan 1:100

SECTION B-B