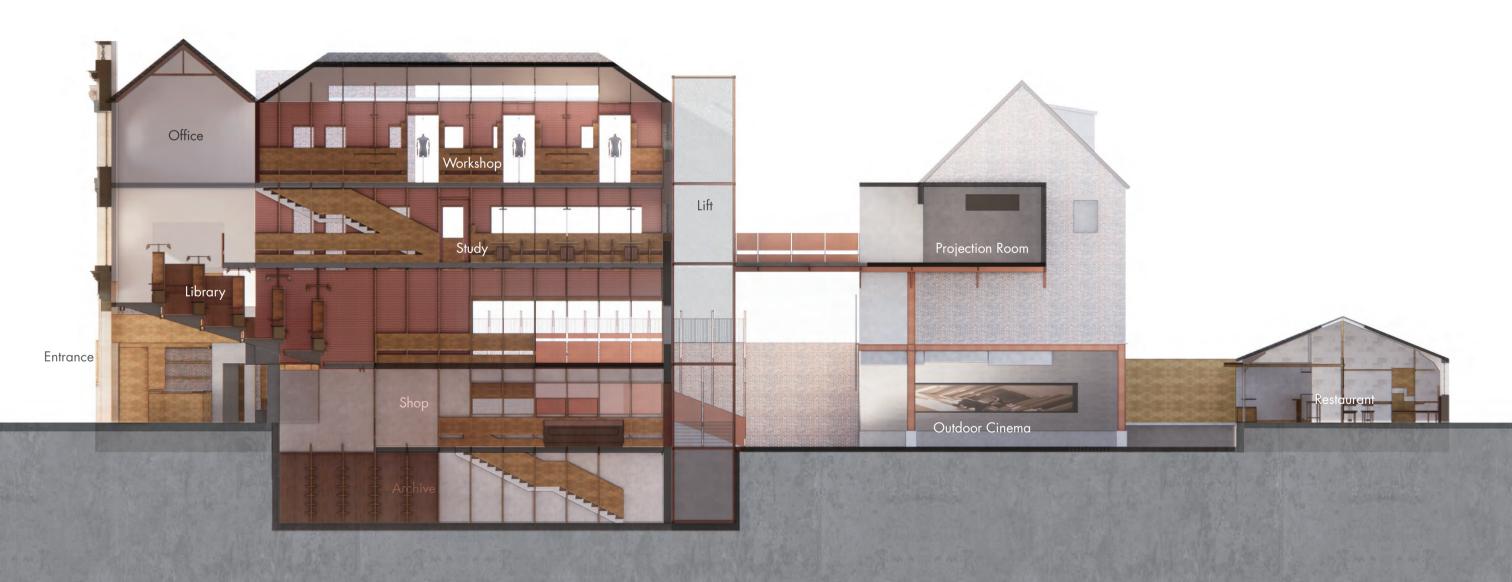

### Restaurant

Coffee Bar Restroom Kitchen

**Study Area** Library Archive Classroom Restroom

### Cinema Ticket office

Workshop Costume Workshop

# Public square Bike restore

Outdoor Cinema Indoor Cinema

Shop Library Reception Archive Storage

### STAFF

Administration Office

Projection room Restroom

British Film Institute - Southbank

- 1.Proper Post Office2.Post Office Wings3.Former Courtyard4.Ghost Tour5.Glass Room

PLAN

2 Floor Plan 1:100

SECTION B-B

SECTION A-A