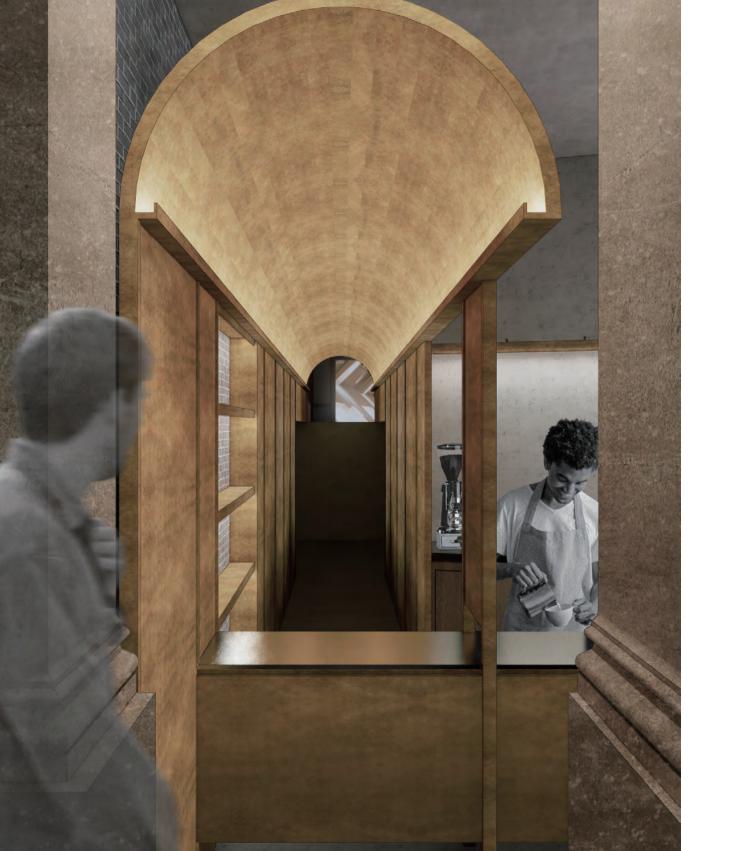

### Hatch noun

- · an opening in a wall between two rooms, especially a kitchen and a dining room, through which food can be passed
- · an **opening** or a door in a floor or ceiling

- $\cdot$  Way to open the Hatch
- Door wayVisual and Auditory communication

### Restaurant

Coffee Bar Restroom Kitchen

**Study Area** Library Archive Classroom Restroom