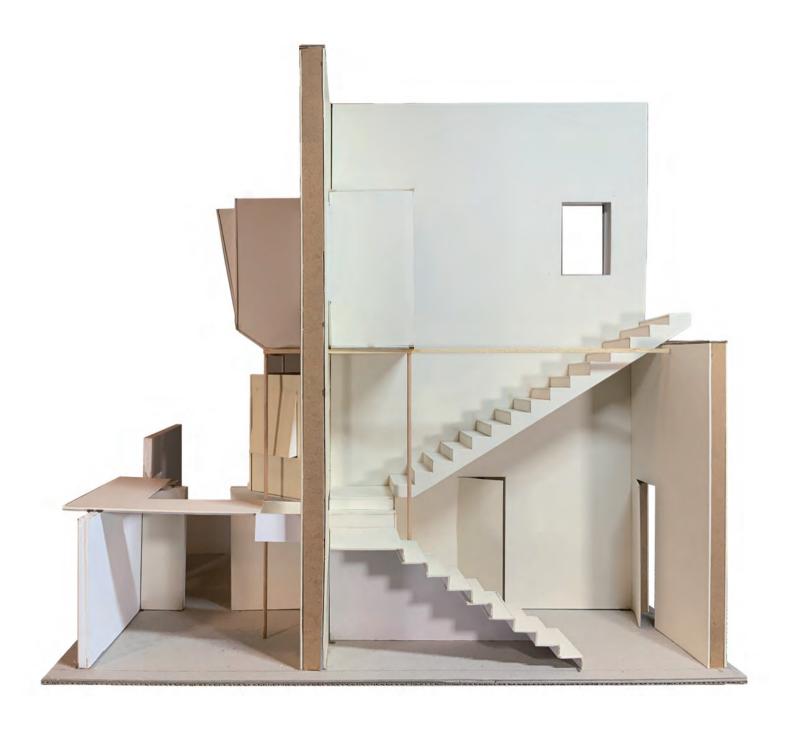

### STAFF

Administration Office

Projection room Restroom

British Film Institute - Southbank

- 1.Proper Post Office2.Post Office Wings3.Former Courtyard4.Ghost Tour5.Glass Room

PLAN

2 Floor Plan 1:100

SECTION B-B