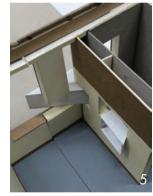

## SITE





Post Office Proper-Facade



Ghost Tours



Glass Roof

### **DOCUMENT**







### Hatch noun

- · an opening in a wall between two rooms, especially a kitchen and a dining room, through which food can be passed
- · an **opening** or a door in a floor or ceiling





- $\cdot$  Way to open the Hatch
- Door wayVisual and Auditory communication

## **DOCUMENT**









- 1. Guard Room
- 2. Bank
- 3. Lobby
- · Wall thickness
- The direction and size of the wall and the door
  Different heights of ceiling





### **SUPPLEMENT**

Journey















## DOCUMENT













'RAUMPLAN' - Adolf Loos Villa Muller

## **SUPPLEMENT**





### PROPOSAL

The 19th century cinema in Lowestoft





Existing Cinema



Lowestoft Film Festival





### PROJECT

### **PUBLIC**

### **ACADEMY**

### Restaurant

Coffee Bar Restroom Kitchen

**Study Area** Library Archive Classroom Restroom

### Cinema Ticket office

Workshop Costume Workshop

# Public square Bike restore

Outdoor Cinema Indoor Cinema

Shop Library Reception Archive Storage

### STAFF

Administration Office

Projection room Restroom













British Film Institute - Southbank

- 1.Proper Post Office2.Post Office Wings3.Former Courtyard4.Ghost Tour5.Glass Room

PLAN







2 Floor Plan 1:100



SECTION B-B



SECTION A-A