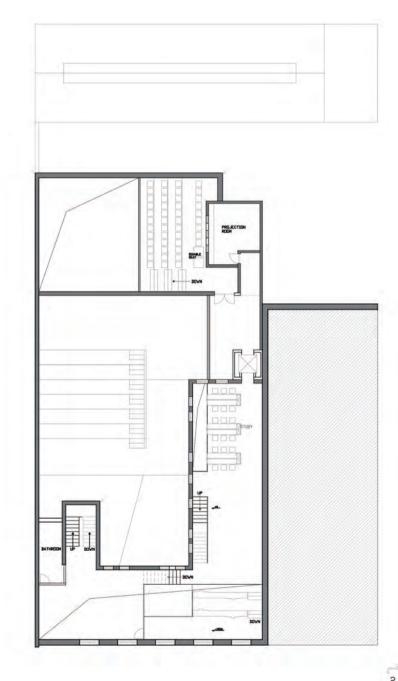

### Cinema Ticket office

Workshop Costume Workshop

### STAFF

Administration Office

Projection room Restroom

British Film Institute - Southbank

- 1.Proper Post Office2.Post Office Wings3.Former Courtyard4.Ghost Tour5.Glass Room

PLAN

2 Floor Plan 1:100

SECTION B-B