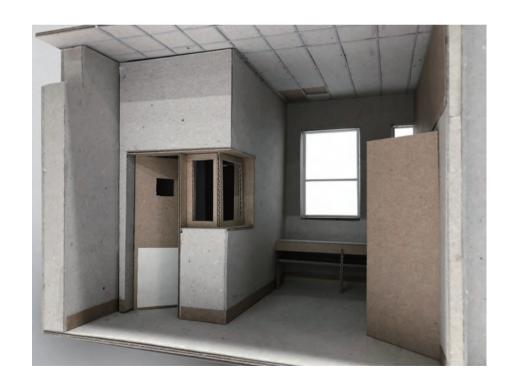

### Hatch noun

- · an opening in a wall between two rooms, especially a kitchen and a dining room, through which food can be passed
- · an **opening** or a door in a floor or ceiling

- $\cdot$  Way to open the Hatch
- Door wayVisual and Auditory communication