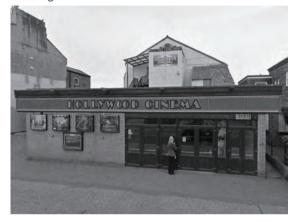

### PROPOSAL

The 19th century cinema in Lowestoft

Existing Cinema

Lowestoft Film Festival