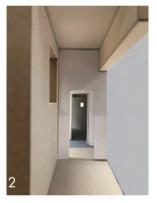

## SITE





Post Office Proper-Facade



Ghost Tours



Glass Roof

### **DOCUMENT**







### Hatch noun

- · an opening in a wall between two rooms, especially a kitchen and a dining room, through which food can be passed
- · an **opening** or a door in a floor or ceiling





- $\cdot$  Way to open the Hatch
- Door wayVisual and Auditory communication

## **DOCUMENT**









- 1. Guard Room
- 2. Bank
- 3. Lobby
- · Wall thickness
- The direction and size of the wall and the door
  Different heights of ceiling





### **SUPPLEMENT**

Journey















## DOCUMENT













'RAUMPLAN' - Adolf Loos Villa Muller

## **SUPPLEMENT**





### PROPOSAL

The 19th century cinema in Lowestoft





Existing Cinema



Lowestoft Film Festival





### PROJECT

### **PUBLIC**

### **ACADEMY**

### Restaurant

Coffee Bar Restroom Kitchen

**Study Area** Library Archive Classroom Restroom

### Cinema Ticket office

Workshop Costume Workshop

# Public square Bike restore

Outdoor Cinema Indoor Cinema

Shop Library Reception Archive Storage

### STAFF

Administration Office

Projection room Restroom













British Film Institute - Southbank

- 1.Proper Post Office2.Post Office Wings3.Former Courtyard4.Ghost Tour5.Glass Room

PLAN







2 Floor Plan 1:100



SECTION B-B



SECTION A-A