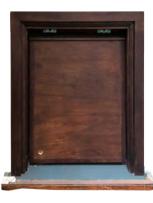

### Hatch noun

- · an opening in a wall between two rooms, especially a kitchen and a dining room, through which food can be passed
- · an **opening** or a door in a floor or ceiling

- $\cdot$  Way to open the Hatch
- Door wayVisual and Auditory communication