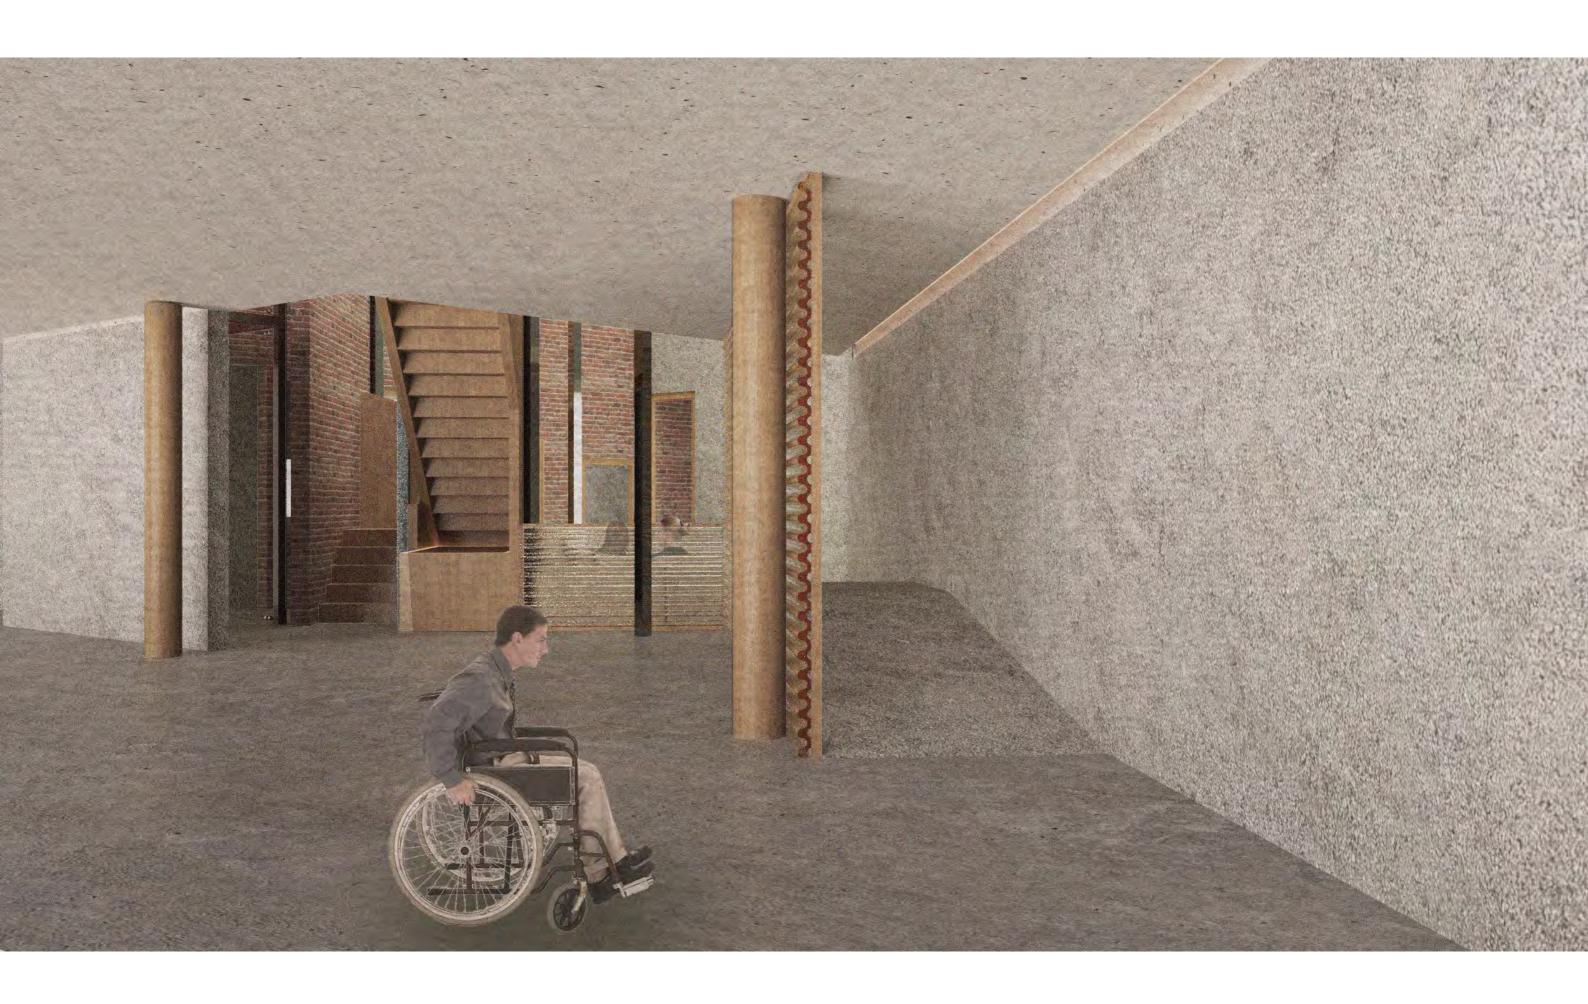

NTERSTITIAL ACCIDENT



2. Vertical moment



3. Added moment



4. In - between moment







BOUNDARY AMBIGUITY OVERLAPPING SPACE



Cubism painting 'Women with a Mandolin - Braque



Sumayya Vally - Naomi Rea

### DOCUMENT / SUPPLEMENT





































## PROPOSAL



#### THE EXISTING THEATER IN LOWESTOFT





















### THE PROJECT









### STRATEGIES







#### SOLID STRUCTURE



















REMOVE





















## **ORGANISATION**









## DETAILS - ATMOSPHERES



## 3 + 1 Main Route

- journey to the traditional theater
  journey to the immersive theater
  journey of the socail area
  journey of the staff

Journey to the traditional theater



















2 Journey to the immersive theater









3 Journey of the social space













4 Journey of the staff