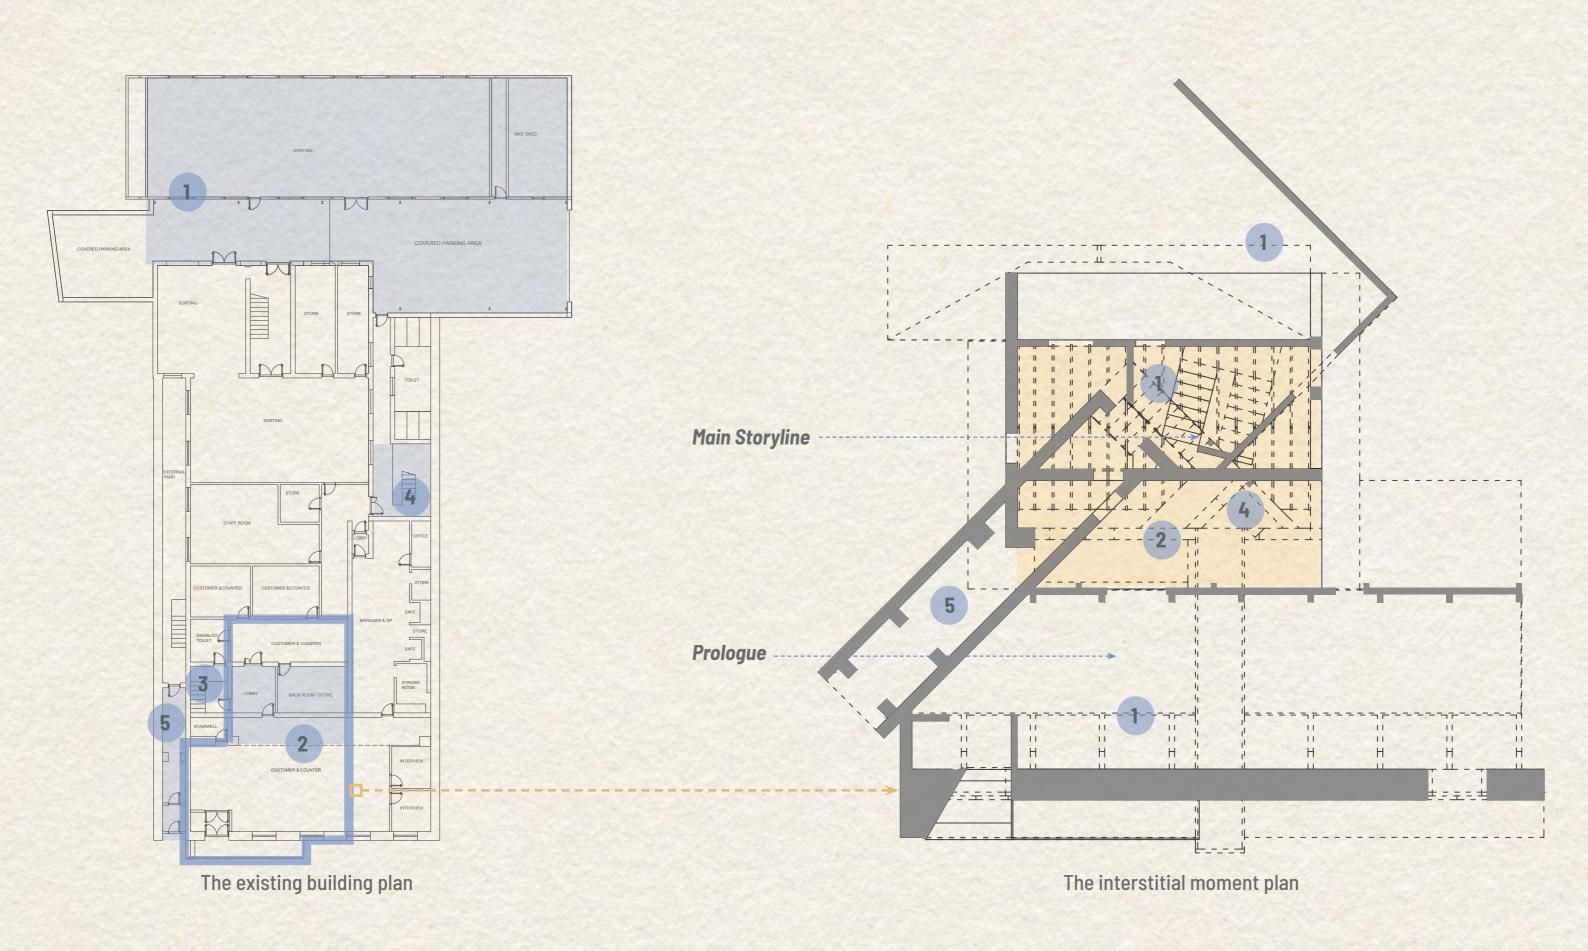

## 3 + 1 Main Route

- journey to the traditional theater
  journey to the immersive theater
  journey of the socail area
  journey of the staff

Journey to the traditional theater

2 Journey to the immersive theater

3 Journey of the social space

4 Journey of the staff