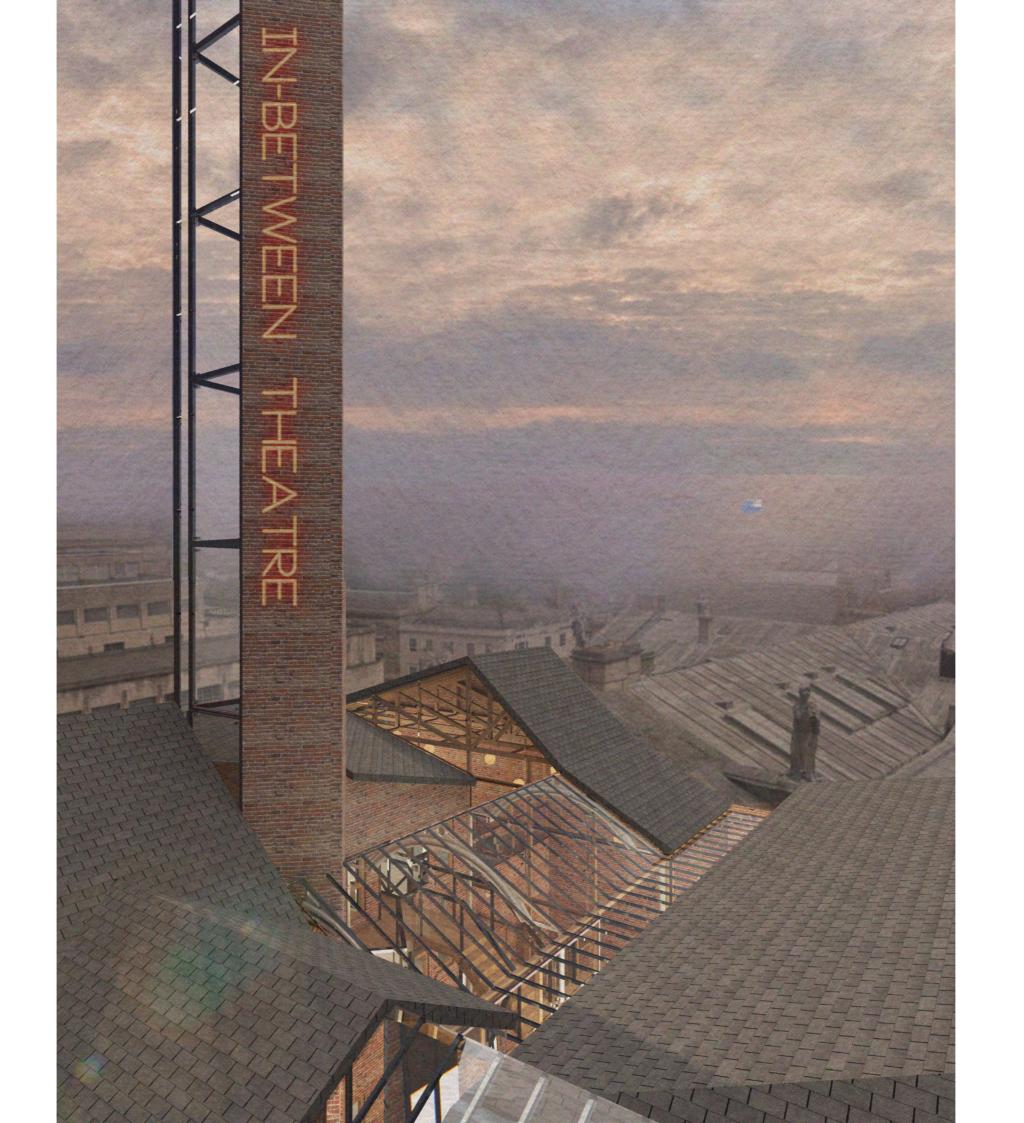

moment



3. Added moment



4. In - between moment







BOUNDARY AMBIGUITY OVERLAPPING SPACE



Cubism painting 'Women with a Mandolin - Braque



Sumayya Vally - Naomi Rea

### DOCUMENT / SUPPLEMENT





































## PROPOSAL



#### THE EXISTING THEATER IN LOWESTOFT





















### THE PROJECT









### STRATEGIES







#### SOLID STRUCTURE



















REMOVE





















## **ORGANISATION**









## DETAILS - ATMOSPHERES



## 3 + 1 Main Route

- journey to the traditional theater
  journey to the immersive theater
  journey of the socail area
  journey of the staff

Journey to the traditional theater



















2 Journey to the immersive theater









3 Journey of the social space













4 Journey of the staff