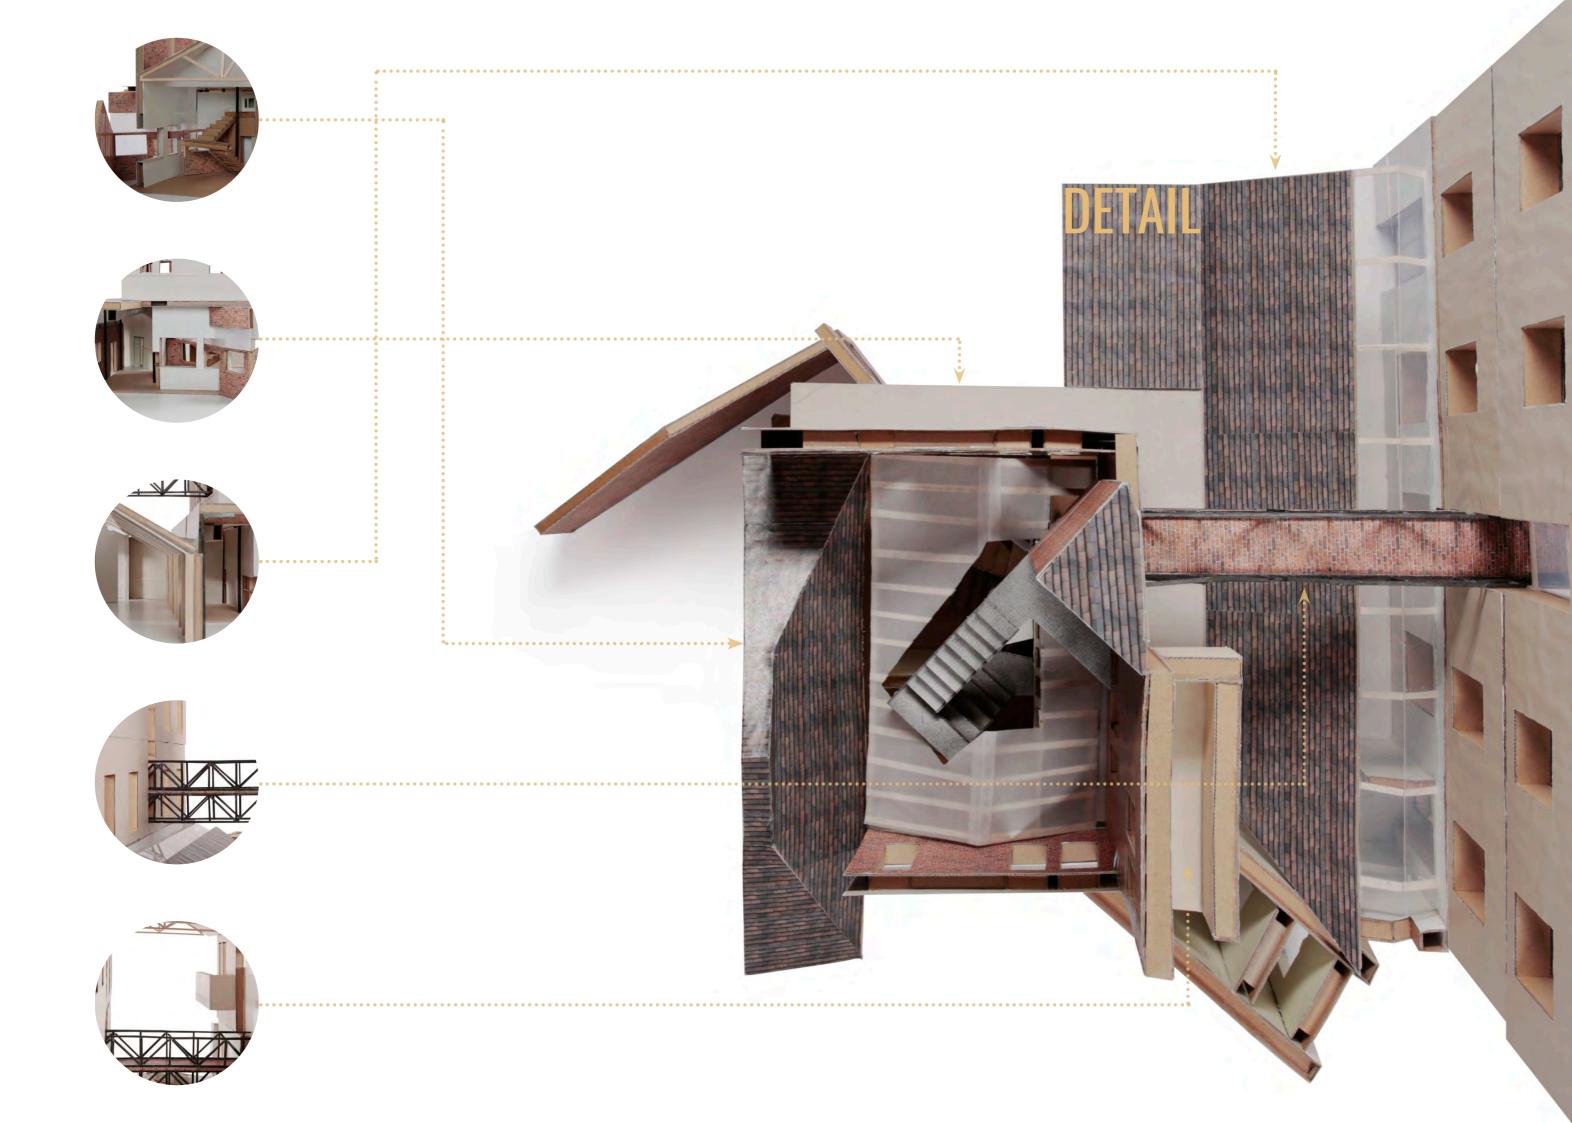

# SITE











#### INTERSTITIAL MOMENT / INTERSTITIAL ACCIDENT



2. Vertical moment



3. Added moment



4. In - between moment







BOUNDARY AMBIGUITY OVERLAPPING SPACE



Cubism painting 'Women with a Mandolin - Braque



Sumayya Vally - Naomi Rea

### DOCUMENT / SUPPLEMENT





































## PROPOSAL



#### THE EXISTING THEATER IN LOWESTOFT





















### THE PROJECT









### STRATEGIES







#### SOLID STRUCTURE



















REMOVE





















## **ORGANISATION**









## DETAILS - ATMOSPHERES



## 3 + 1 Main Route

- journey to the traditional theater
  journey to the immersive theater
  journey of the socail area
  journey of the staff

Journey to the traditional theater



















2 Journey to the immersive theater









3 Journey of the social space













4 Journey of the staff