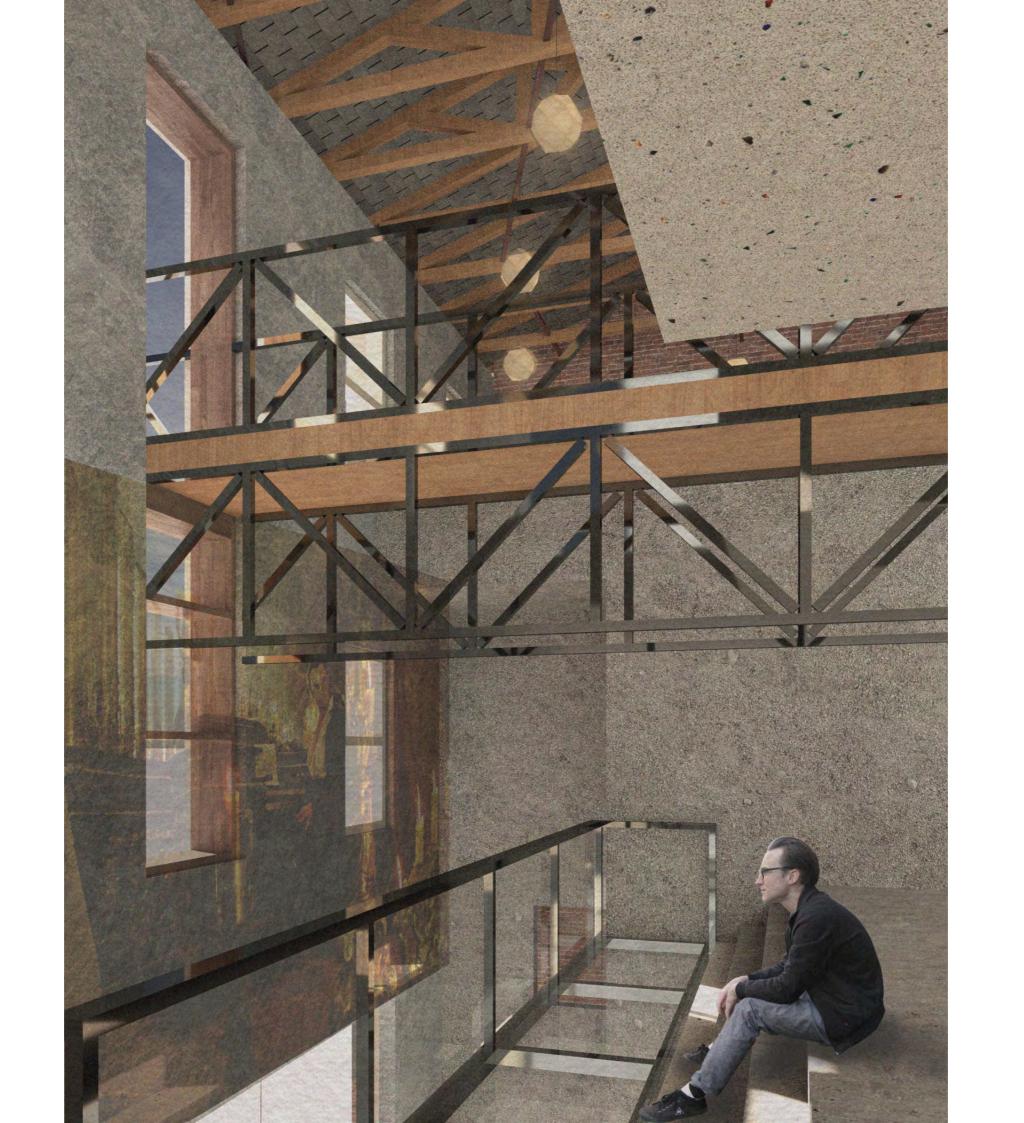

# SITE











#### INTERSTITIAL MOMENT / INTERSTITIAL ACCIDENT



2. Vertical moment



3. Added moment



4. In - between moment







BOUNDARY AMBIGUITY OVERLAPPING SPACE



Cubism painting 'Women with a Mandolin - Braque



Sumayya Vally - Naomi Rea

### DOCUMENT / SUPPLEMENT





































## PROPOSAL



#### THE EXISTING THEATER IN LOWESTOFT





















### THE PROJECT









### STRATEGIES







#### SOLID STRUCTURE



















REMOVE





















## **ORGANISATION**









## DETAILS - ATMOSPHERES



## 3 + 1 Main Route

- journey to the traditional theater
  journey to the immersive theater
  journey of the socail area
  journey of the staff

Journey to the traditional theater



















2 Journey to the immersive theater









3 Journey of the social space













4 Journey of the staff