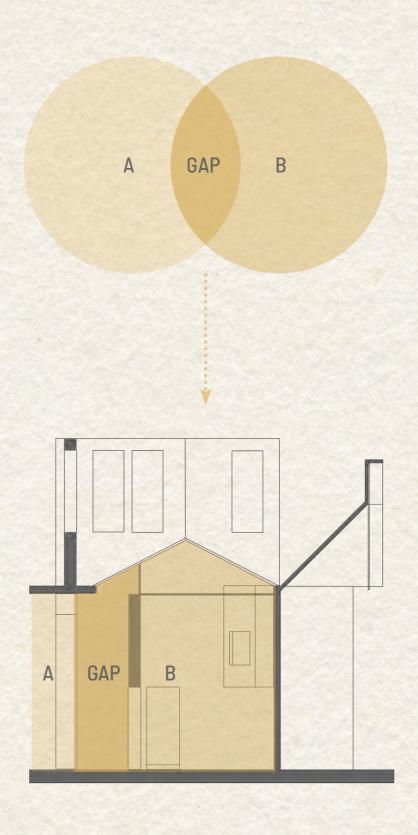

#### INTERSTITIAL MOMENT / INTERSTITIAL ACCIDENT

2. Vertical moment

3. Added moment

4. In - between moment

BOUNDARY AMBIGUITY OVERLAPPING SPACE

Cubism painting 'Women with a Mandolin - Braque

Sumayya Vally - Naomi Rea