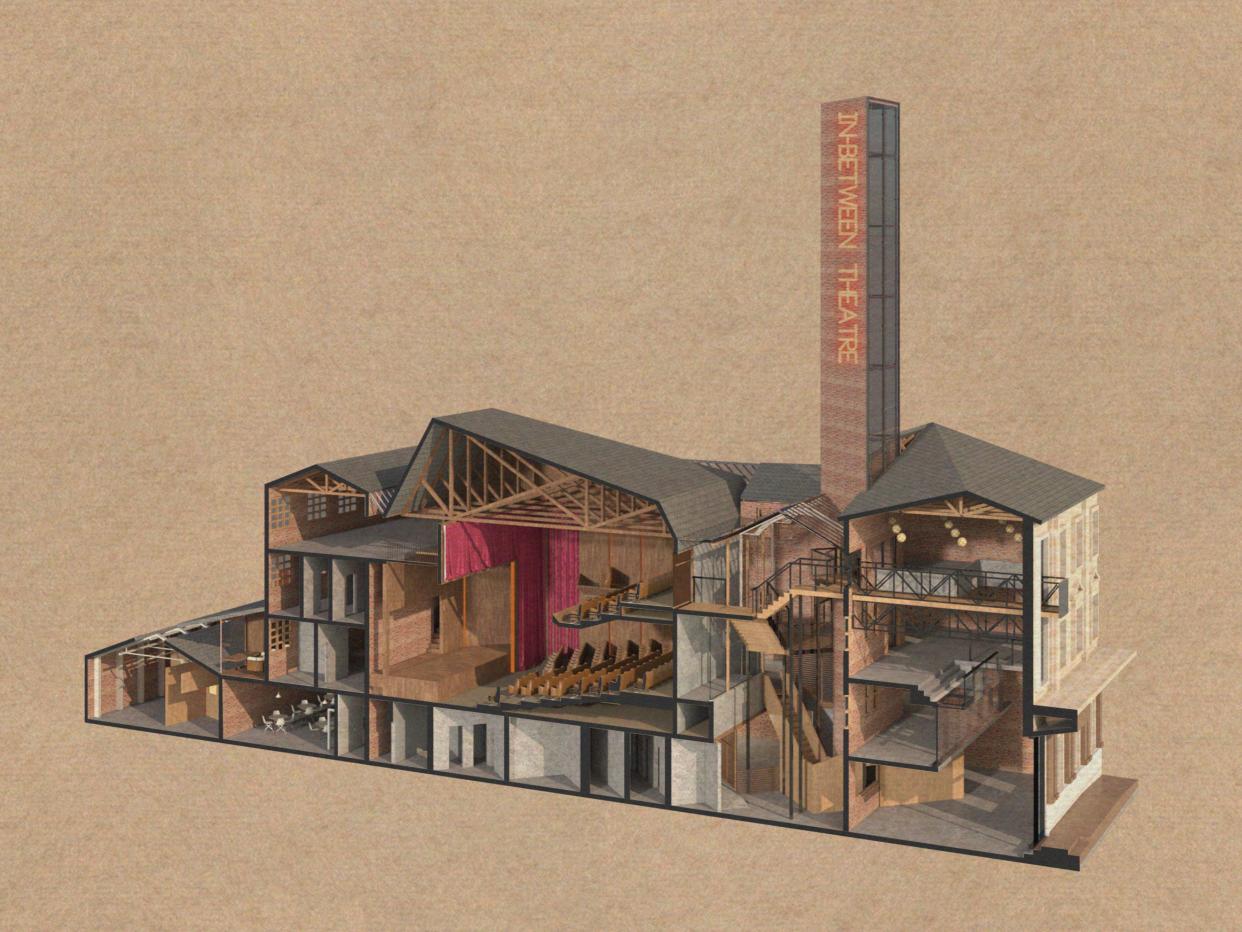

# SITE











#### INTERSTITIAL MOMENT / INTERSTITIAL ACCIDENT



2. Vertical moment



3. Added moment



4. In - between moment







BOUNDARY AMBIGUITY OVERLAPPING SPACE



Cubism painting 'Women with a Mandolin - Braque



Sumayya Vally - Naomi Rea

### DOCUMENT / SUPPLEMENT





































## PROPOSAL



#### THE EXISTING THEATER IN LOWESTOFT





















### THE PROJECT









### STRATEGIES







#### SOLID STRUCTURE



















REMOVE





















## **ORGANISATION**









## DETAILS - ATMOSPHERES



## 3 + 1 Main Route

- journey to the traditional theater
  journey to the immersive theater
  journey of the socail area
  journey of the staff

Journey to the traditional theater



















2 Journey to the immersive theater









3 Journey of the social space













4 Journey of the staff