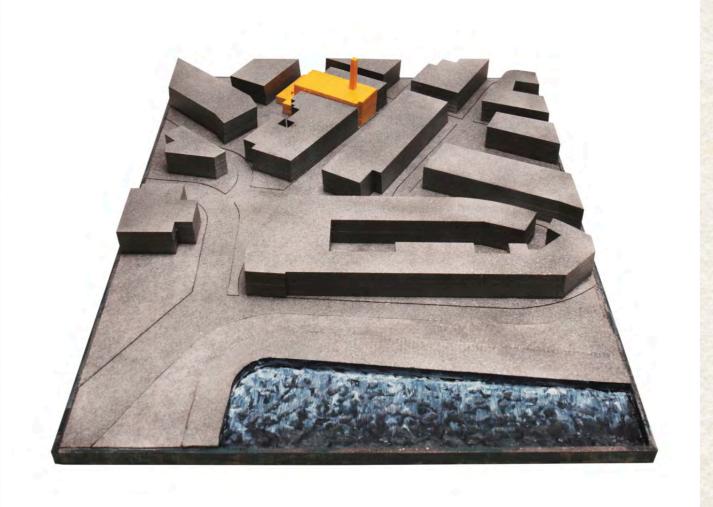

# SITE











#### INTERSTITIAL MOMENT / INTERSTITIAL ACCIDENT



2. Vertical moment



3. Added moment



4. In - between moment







BOUNDARY AMBIGUITY OVERLAPPING SPACE



Cubism painting 'Women with a Mandolin - Braque



Sumayya Vally - Naomi Rea

### DOCUMENT / SUPPLEMENT





































## PROPOSAL



#### THE EXISTING THEATER IN LOWESTOFT





















### THE PROJECT









### STRATEGIES







#### SOLID STRUCTURE



















REMOVE





















## **ORGANISATION**









## DETAILS - ATMOSPHERES



## 3 + 1 Main Route

- journey to the traditional theater
  journey to the immersive theater
  journey of the socail area
  journey of the staff

Journey to the traditional theater



















2 Journey to the immersive theater









3 Journey of the social space













4 Journey of the staff