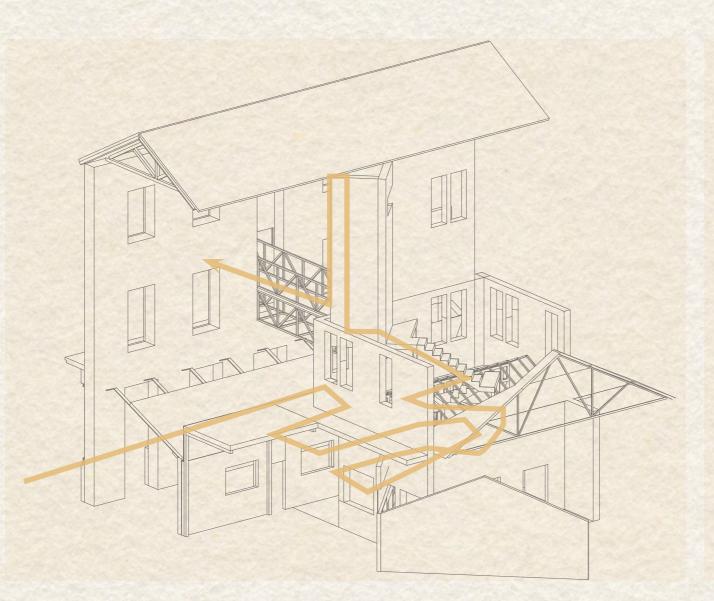

## 3 + 1 Main Route

- journey to the traditional theater
  journey to the immersive theater
  journey of the socail area
  journey of the staff

Journey to the traditional theater

2 Journey to the immersive theater

3 Journey of the social space

4 Journey of the staff