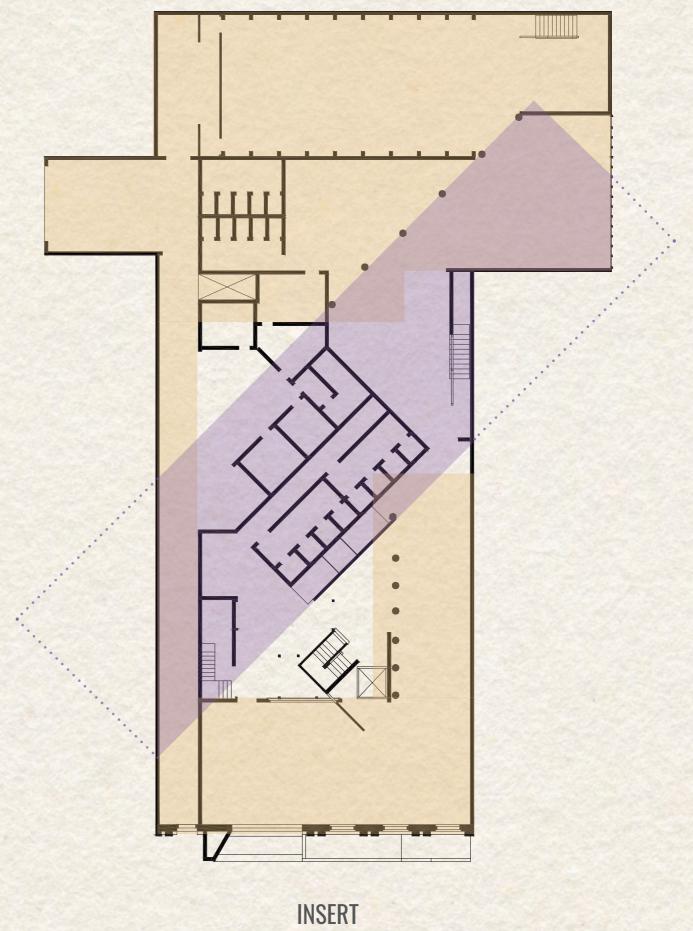

# SITE











#### INTERSTITIAL MOMENT / INTERSTITIAL ACCIDENT



2. Vertical moment



3. Added moment



4. In - between moment







BOUNDARY AMBIGUITY OVERLAPPING SPACE



Cubism painting 'Women with a Mandolin - Braque



Sumayya Vally - Naomi Rea

### DOCUMENT / SUPPLEMENT





































## PROPOSAL



#### THE EXISTING THEATER IN LOWESTOFT





















### THE PROJECT









### STRATEGIES







#### SOLID STRUCTURE



















REMOVE





















## **ORGANISATION**









## DETAILS - ATMOSPHERES



## 3 + 1 Main Route

- journey to the traditional theater
  journey to the immersive theater
  journey of the socail area
  journey of the staff

Journey to the traditional theater



















2 Journey to the immersive theater









3 Journey of the social space













4 Journey of the staff