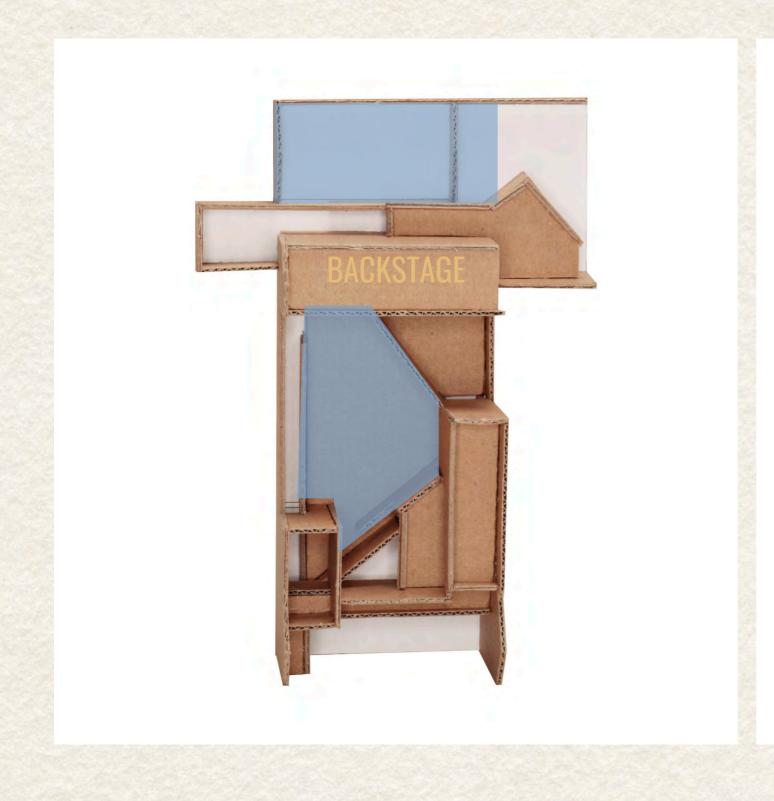

# SITE











#### INTERSTITIAL MOMENT / INTERSTITIAL ACCIDENT



2. Vertical moment



3. Added moment



4. In - between moment







BOUNDARY AMBIGUITY OVERLAPPING SPACE



Cubism painting 'Women with a Mandolin - Braque



Sumayya Vally - Naomi Rea

### DOCUMENT / SUPPLEMENT





































## PROPOSAL



#### THE EXISTING THEATER IN LOWESTOFT





















### THE PROJECT









### STRATEGIES







#### SOLID STRUCTURE



















REMOVE





















## **ORGANISATION**









## DETAILS - ATMOSPHERES



## 3 + 1 Main Route

- journey to the traditional theater
  journey to the immersive theater
  journey of the socail area
  journey of the staff

Journey to the traditional theater



















2 Journey to the immersive theater









3 Journey of the social space













4 Journey of the staff