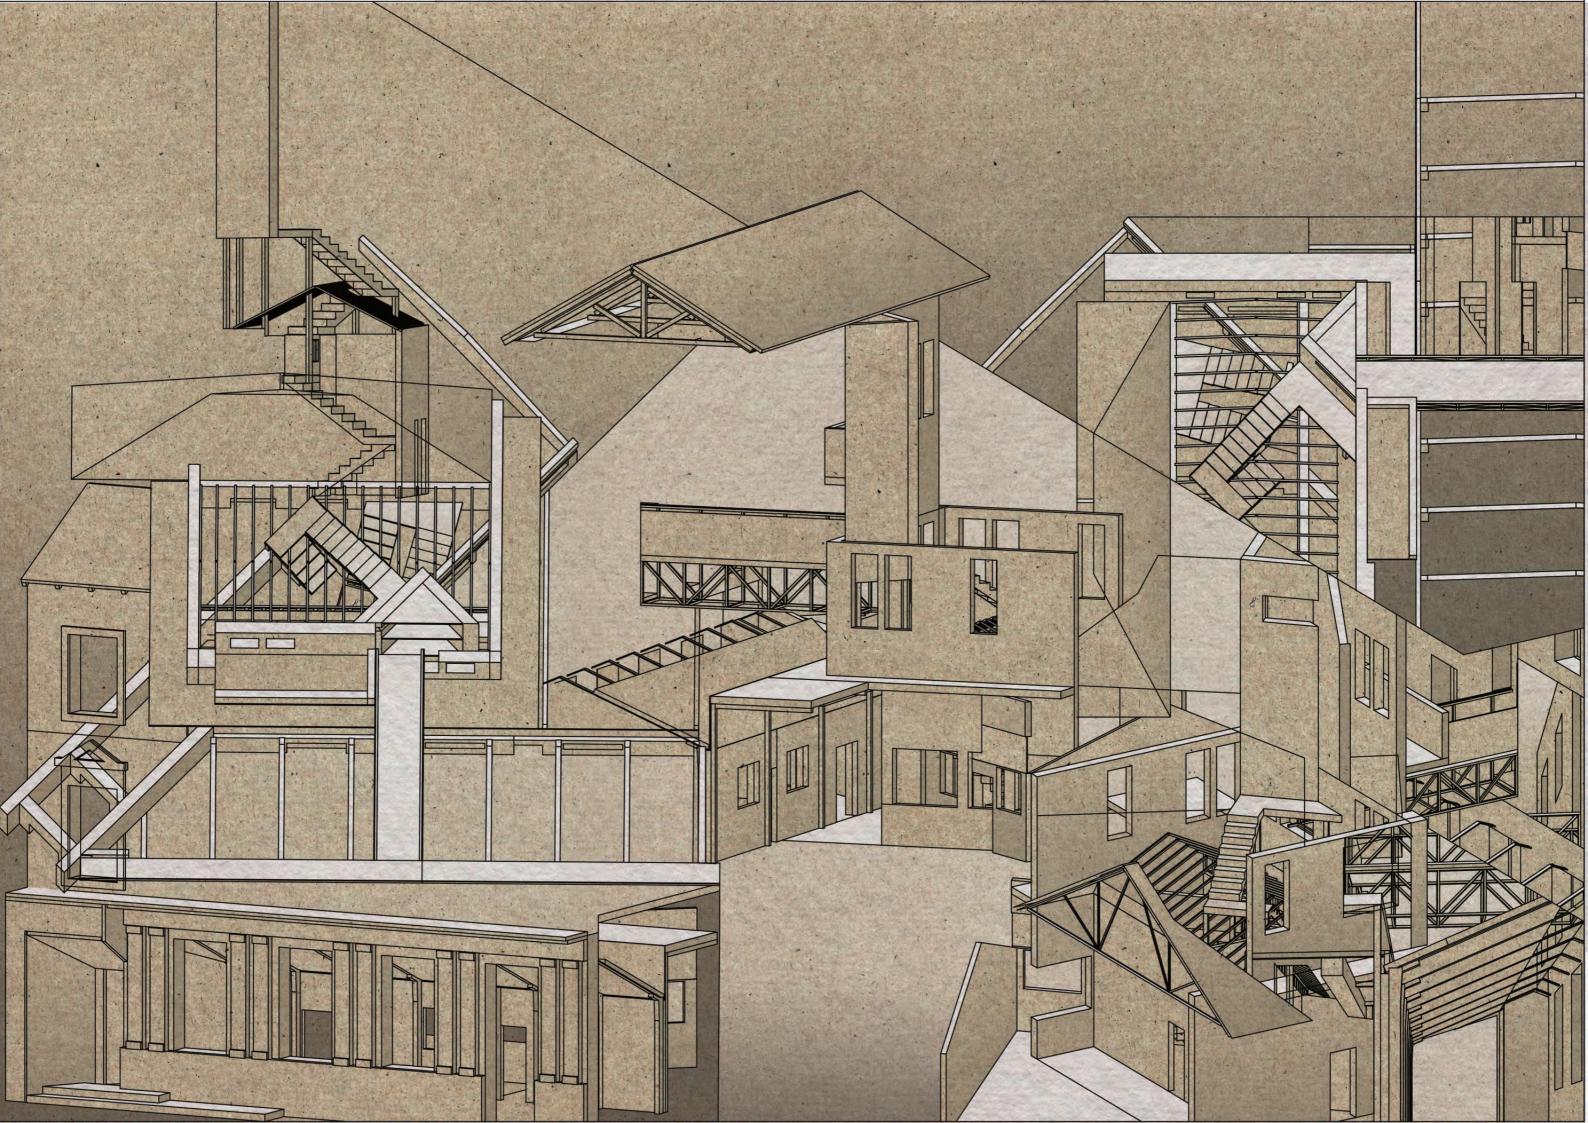

# SITE











#### INTERSTITIAL MOMENT / INTERSTITIAL ACCIDENT



2. Vertical moment



3. Added moment



4. In - between moment







BOUNDARY AMBIGUITY OVERLAPPING SPACE



Cubism painting 'Women with a Mandolin - Braque



Sumayya Vally - Naomi Rea

### DOCUMENT / SUPPLEMENT





































## PROPOSAL



#### THE EXISTING THEATER IN LOWESTOFT





















### THE PROJECT









### STRATEGIES







#### SOLID STRUCTURE



















REMOVE





















## **ORGANISATION**









## DETAILS - ATMOSPHERES



## 3 + 1 Main Route

- journey to the traditional theater
  journey to the immersive theater
  journey of the socail area
  journey of the staff

Journey to the traditional theater



















2 Journey to the immersive theater









3 Journey of the social space













4 Journey of the staff