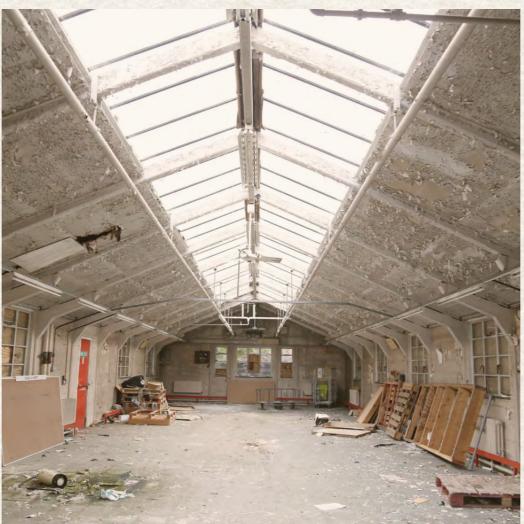

# SITE











#### INTERSTITIAL MOMENT / INTERSTITIAL ACCIDENT



2. Vertical moment



3. Added moment



4. In - between moment







BOUNDARY AMBIGUITY OVERLAPPING SPACE



Cubism painting 'Women with a Mandolin - Braque



Sumayya Vally - Naomi Rea

### DOCUMENT / SUPPLEMENT





































## PROPOSAL



#### THE EXISTING THEATER IN LOWESTOFT





















### THE PROJECT









### STRATEGIES







#### SOLID STRUCTURE



















REMOVE





















## **ORGANISATION**









## DETAILS - ATMOSPHERES



## 3 + 1 Main Route

- journey to the traditional theater
  journey to the immersive theater
  journey of the socail area
  journey of the staff

Journey to the traditional theater



















2 Journey to the immersive theater









3