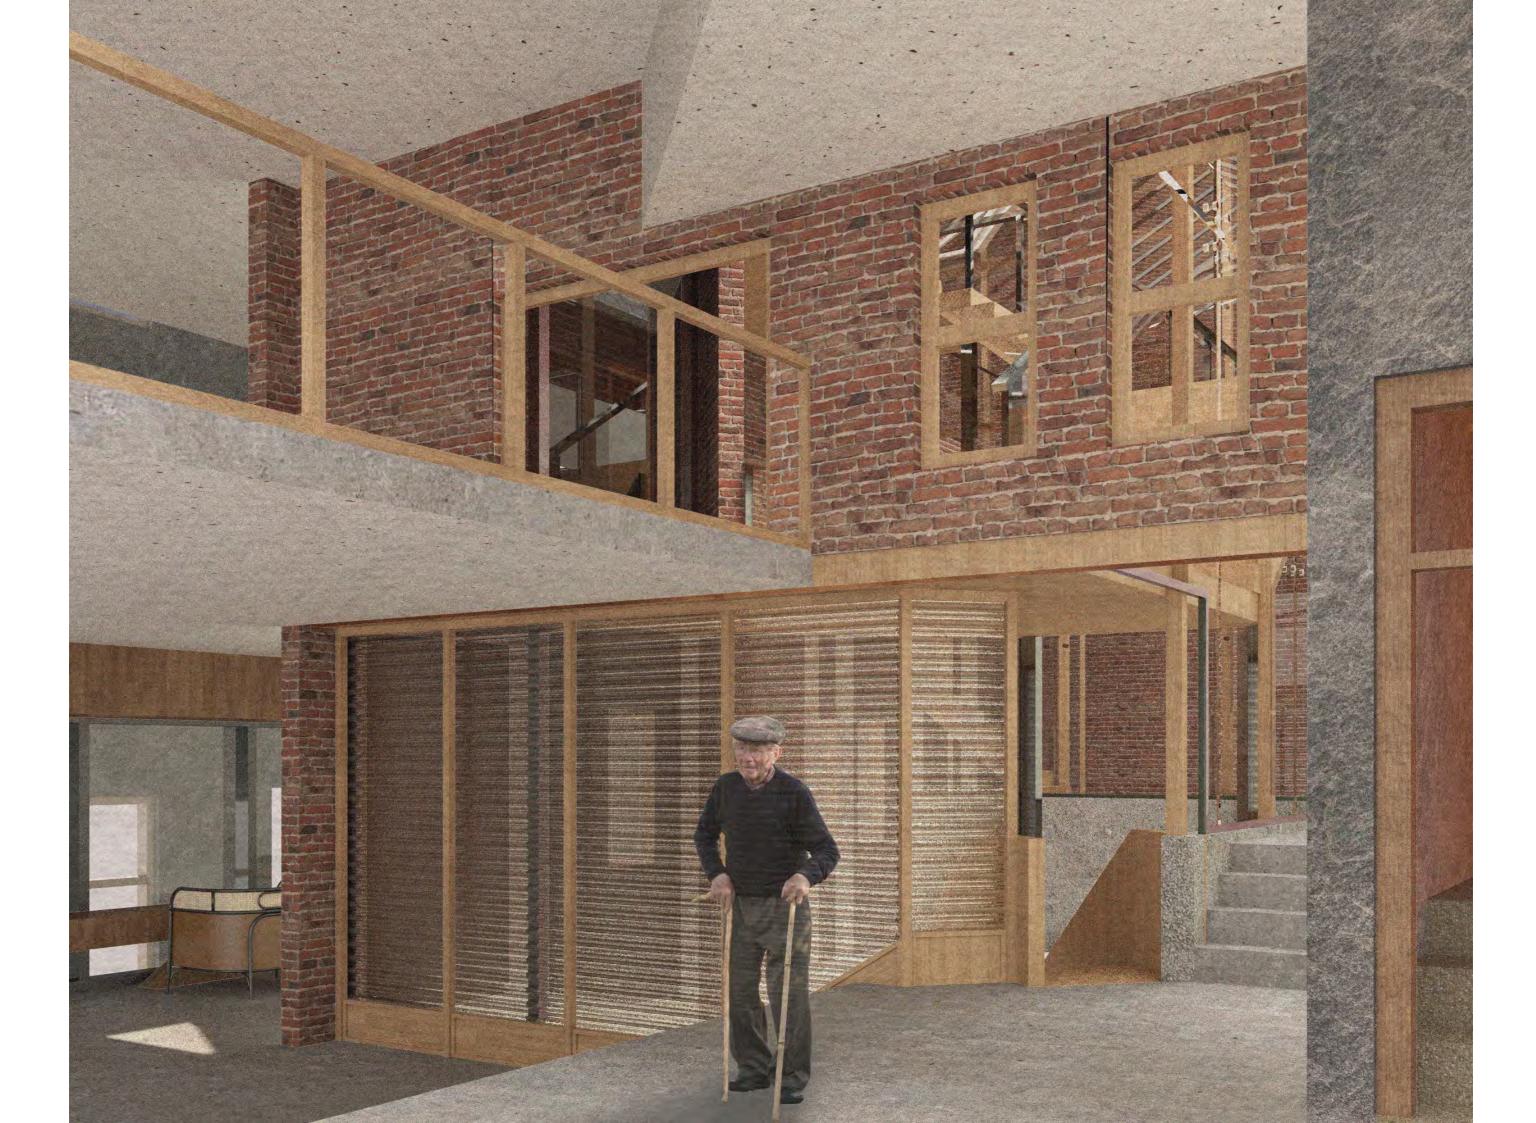

STITIAL ACCIDENT



2. Vertical moment



3. Added moment



4. In - between moment







BOUNDARY AMBIGUITY OVERLAPPING SPACE



Cubism painting 'Women with a Mandolin - Braque



Sumayya Vally - Naomi Rea

### DOCUMENT / SUPPLEMENT





































## PROPOSAL



#### THE EXISTING THEATER IN LOWESTOFT





















### THE PROJECT









### STRATEGIES







#### SOLID STRUCTURE



















REMOVE





















## **ORGANISATION**









## DETAILS - ATMOSPHERES



## 3 + 1 Main Route

- journey to the traditional theater
  journey to the immersive theater
  journey of the socail area
  journey of the staff

Journey to the traditional theater



















2 Journey to the immersive theater









3 Journey of the social space













4 Journey of the staff