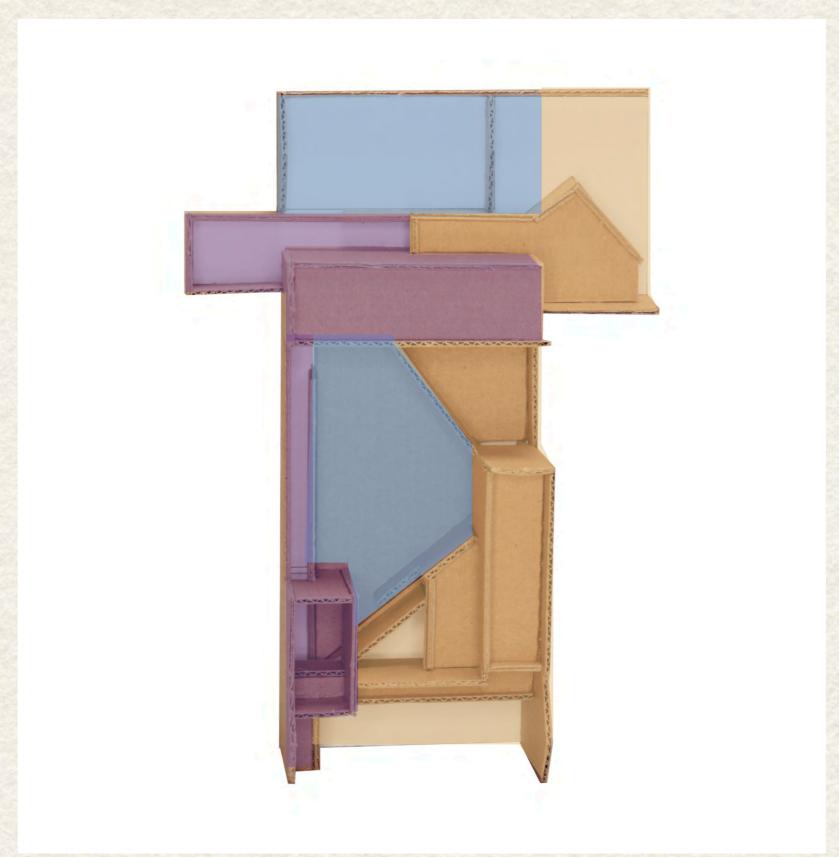

# SITE











#### INTERSTITIAL MOMENT / INTERSTITIAL ACCIDENT



2. Vertical moment



3. Added moment



4. In - between moment







BOUNDARY AMBIGUITY OVERLAPPING SPACE



Cubism painting 'Women with a Mandolin - Braque



Sumayya Vally - Naomi Rea

### DOCUMENT / SUPPLEMENT





































## PROPOSAL



#### THE EXISTING THEATER IN LOWESTOFT





















### THE PROJECT









### STRATEGIES







#### SOLID STRUCTURE



















REMOVE





















## **ORGANISATION**









## DETAILS - ATMOSPHERES



## 3 + 1 Main Route

- journey to the traditional theater
  journey to the immersive theater
  journey of the socail area
  journey of the staff

Journey to the traditional theater



















2 Journey to the immersive theater









3 Journey of the social space













4 Journey of the staff