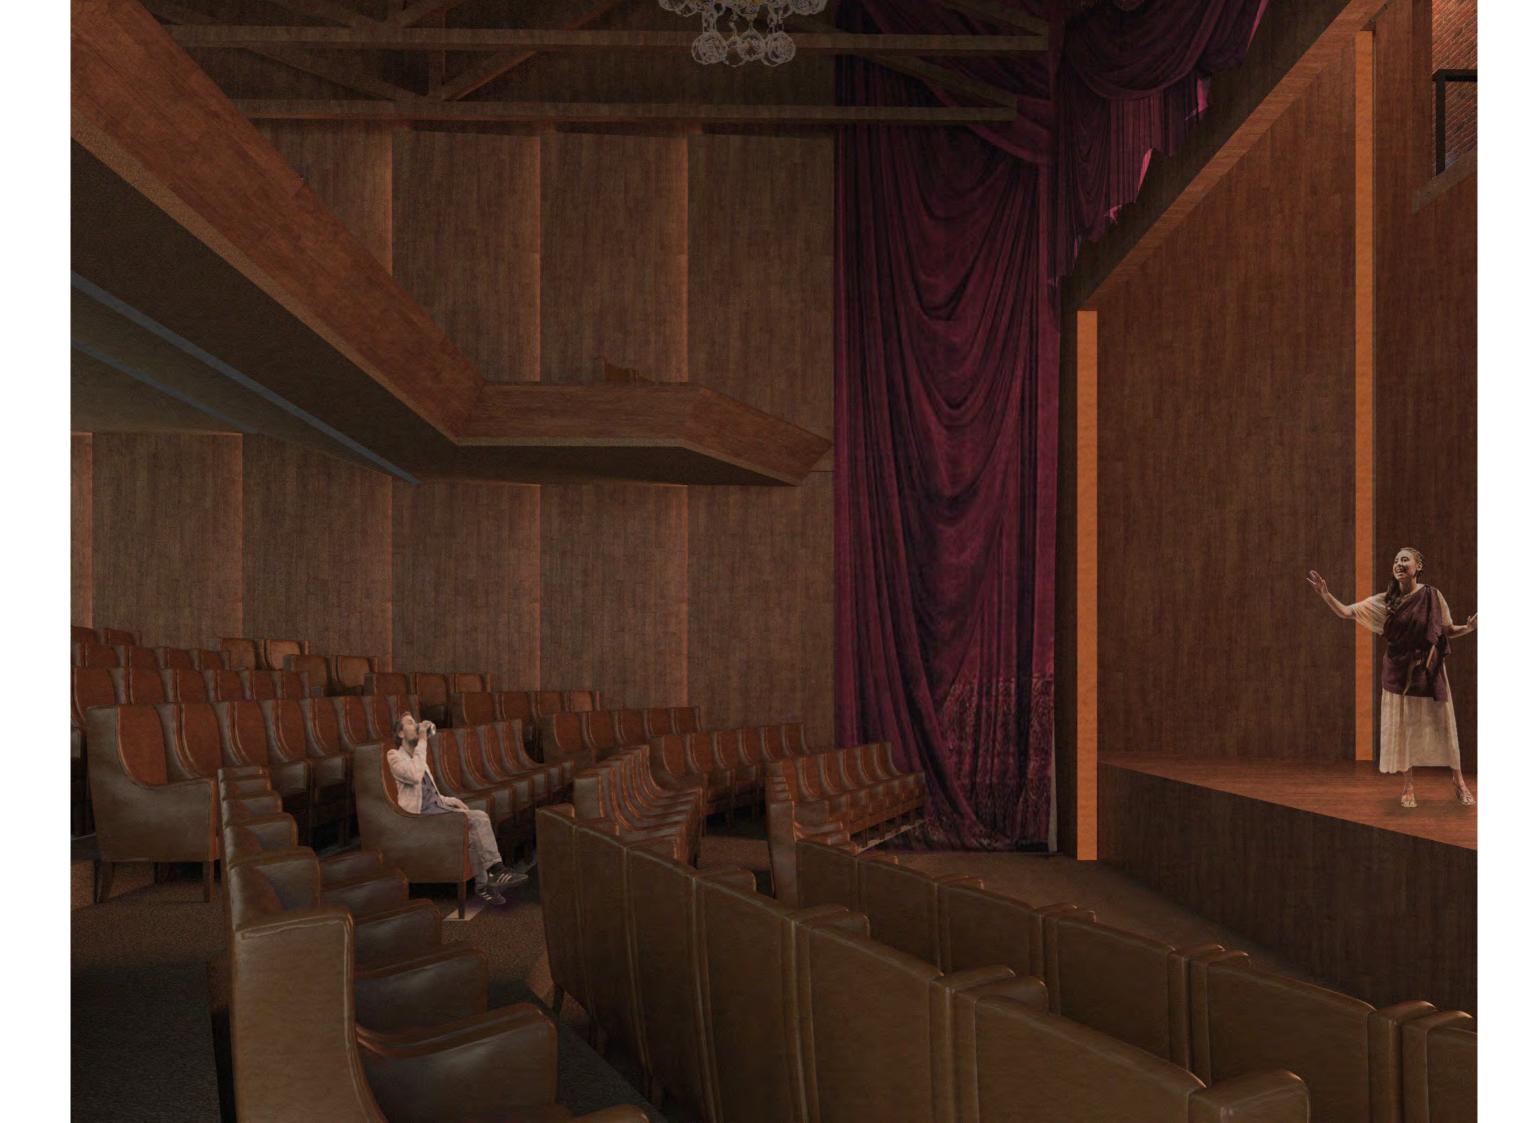

# SITE











#### INTERSTITIAL MOMENT / INTERSTITIAL ACCIDENT



2. Vertical moment



3. Added moment



4. In - between moment







BOUNDARY AMBIGUITY OVERLAPPING SPACE



Cubism painting 'Women with a Mandolin - Braque



Sumayya Vally - Naomi Rea

### DOCUMENT / SUPPLEMENT





































## PROPOSAL



#### THE EXISTING THEATER IN LOWESTOFT





















### THE PROJECT









### STRATEGIES







#### SOLID STRUCTURE



















REMOVE





















## **ORGANISATION**









## DETAILS - ATMOSPHERES



## 3 + 1 Main Route

- journey to the traditional theater
  journey to the immersive theater
  journey of the socail area
  journey of the staff

Journey to the traditional theater



















2 Journey to the immersive theater









3 Journey of the social space













4 Journey of the staff