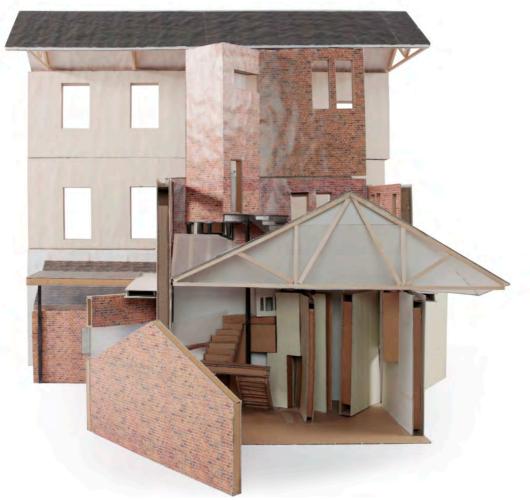

# SITE











#### INTERSTITIAL MOMENT / INTERSTITIAL ACCIDENT



2. Vertical moment



3. Added moment



4. In - between moment







BOUNDARY AMBIGUITY OVERLAPPING SPACE



Cubism painting 'Women with a Mandolin - Braque



Sumayya Vally - Naomi Rea

### DOCUMENT / SUPPLEMENT





































## PROPOSAL



#### THE EXISTING THEATER IN LOWESTOFT





















### THE PROJECT









### STRATEGIES







#### SOLID STRUCTURE



















REMOVE





















## **ORGANISATION**









## DETAILS - ATMOSPHERES



## 3 + 1 Main Route

- journey to the traditional theater
  journey to the immersive theater
  journey of the socail area
  journey of the staff

Journey to the traditional theater



















2 Journey to the immersive theater









3 Journey of the social space













4 Journey of the staff