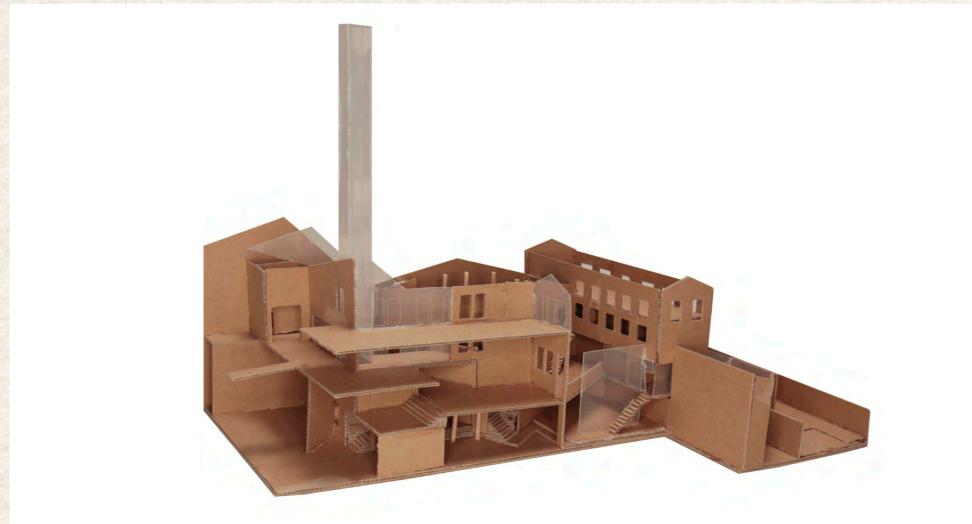

# SITE











#### INTERSTITIAL MOMENT / INTERSTITIAL ACCIDENT



2. Vertical moment



3. Added moment



4. In - between moment







BOUNDARY AMBIGUITY OVERLAPPING SPACE



Cubism painting 'Women with a Mandolin - Braque



Sumayya Vally - Naomi Rea

### DOCUMENT / SUPPLEMENT





































## PROPOSAL



#### THE EXISTING THEATER IN LOWESTOFT





















### THE PROJECT









### STRATEGIES







#### SOLID STRUCTURE



















REMOVE





















## **ORGANISATION**









## DETAILS - ATMOSPHERES



## 3 + 1 Main Route

- journey to the traditional theater
  journey to the immersive theater
  journey of the socail area
  journey of the staff

Journey to the traditional theater



















2 Journey to the immersive theater









3 Journey of the social space













4 Journey of the staff