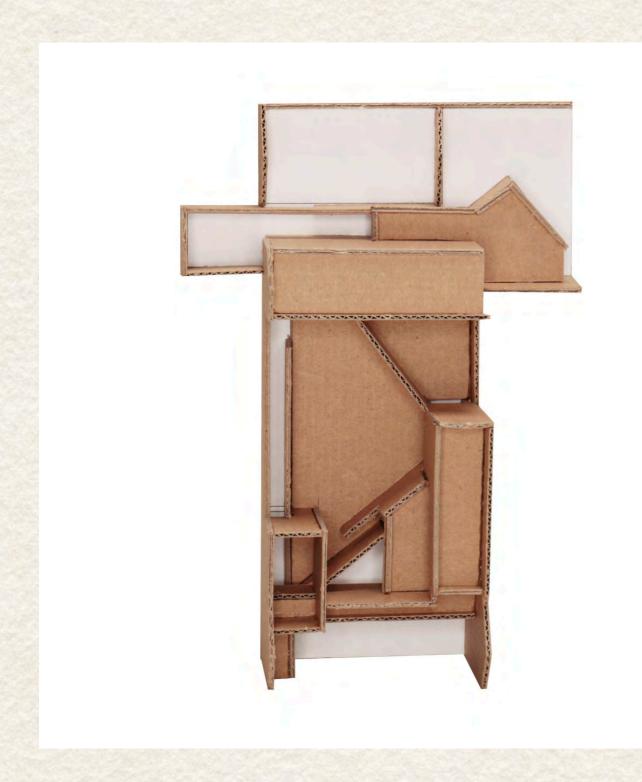

# SITE











#### INTERSTITIAL MOMENT / INTERSTITIAL ACCIDENT



2. Vertical moment



3. Added moment



4. In - between moment







BOUNDARY AMBIGUITY OVERLAPPING SPACE



Cubism painting 'Women with a Mandolin - Braque



Sumayya Vally - Naomi Rea

### DOCUMENT / SUPPLEMENT





































## PROPOSAL



#### THE EXISTING THEATER IN LOWESTOFT





















### THE PROJECT









### STRATEGIES







#### SOLID STRUCTURE



















REMOVE





















## **ORGANISATION**









## DETAILS - ATMOSPHERES



## 3 + 1 Main Route

- journey to the traditional theater
  journey to the immersive theater
  journey of the socail area
  journey of the staff

Journey to the traditional theater



















2 Journey to the immersive theater









3 Journey of the social space













4 Journey of the staff