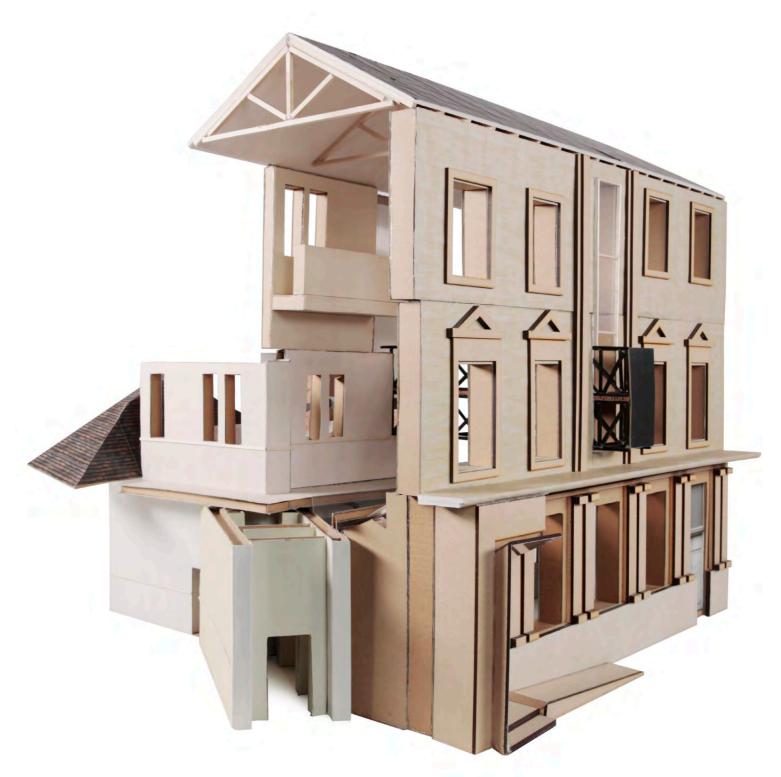

# SITE











#### INTERSTITIAL MOMENT / INTERSTITIAL ACCIDENT



2. Vertical moment



3. Added moment



4. In - between moment







BOUNDARY AMBIGUITY OVERLAPPING SPACE



Cubism painting 'Women with a Mandolin - Braque



Sumayya Vally - Naomi Rea

### DOCUMENT / SUPPLEMENT





































## PROPOSAL



#### THE EXISTING THEATER IN LOWESTOFT





















### THE PROJECT









### STRATEGIES







#### SOLID STRUCTURE



















REMOVE





















## **ORGANISATION**









## DETAILS - ATMOSPHERES



## 3 + 1 Main Route

- journey to the traditional theater
  journey to the immersive theater
  journey of the socail area
  journey of the staff

Journey to the traditional theater



















2 Journey to the immersive theater









3 Journey of the social space













4 Journey of the staff