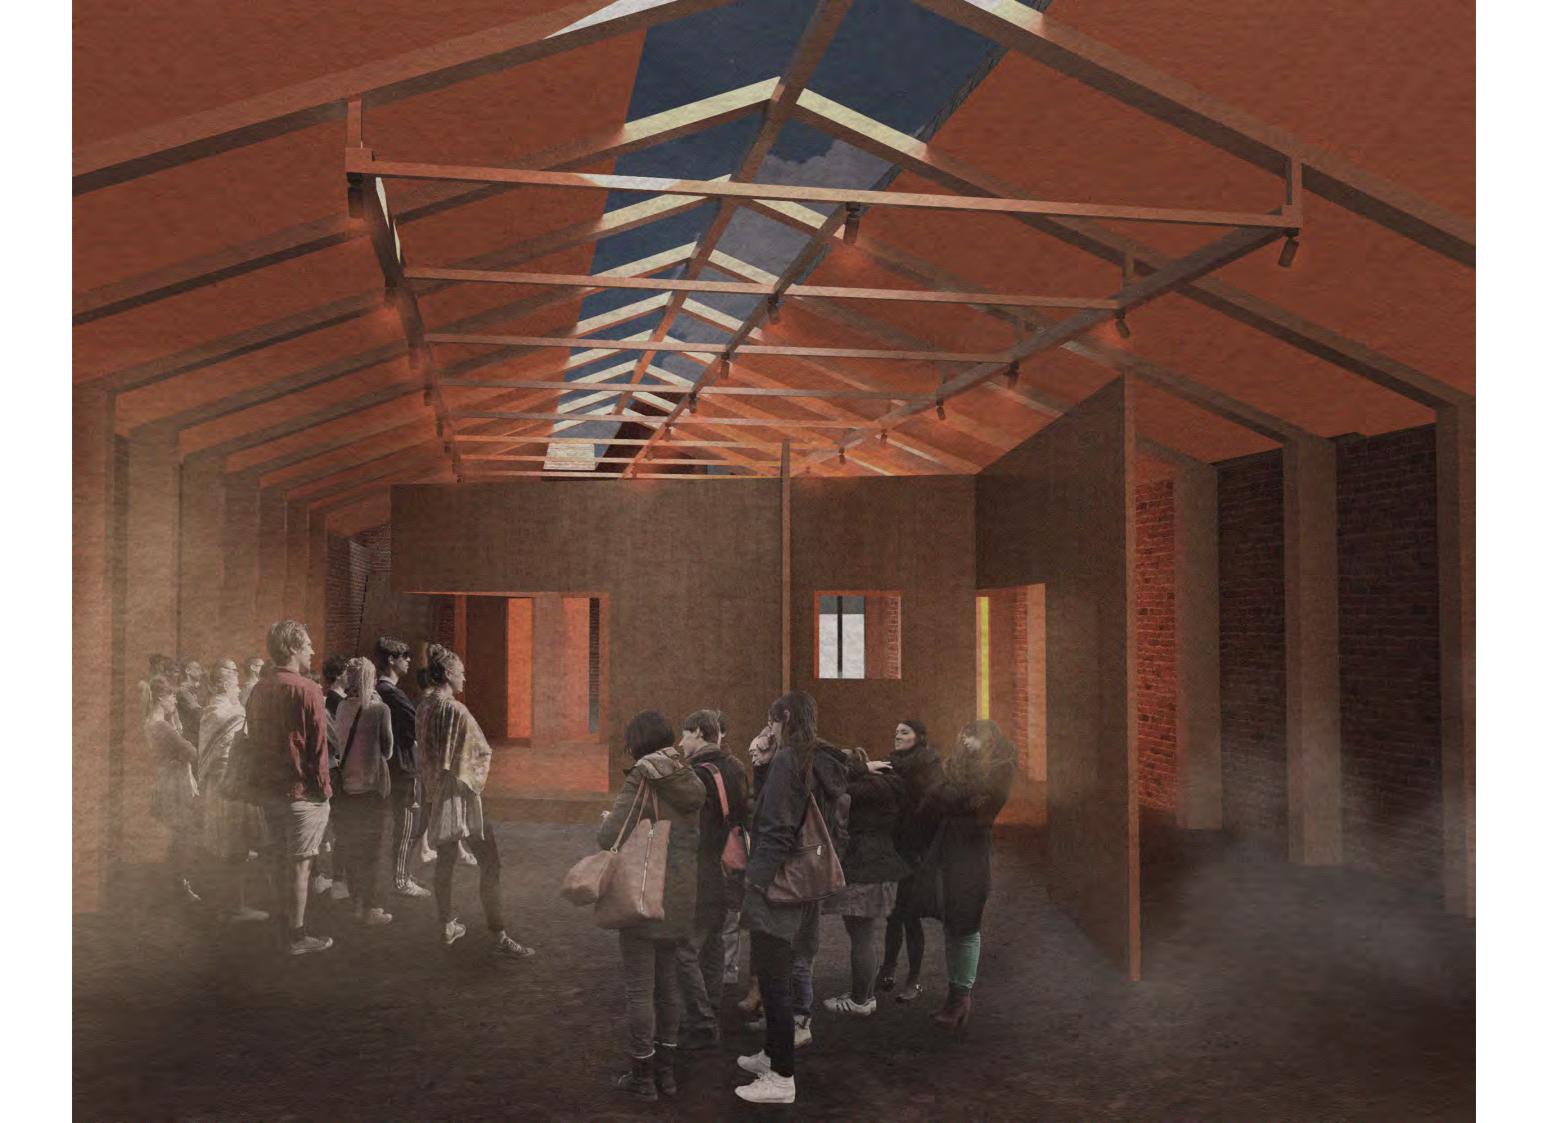

#### INTERSTITIAL MOMENT / INTERSTITIAL ACCIDENT



2. Vertical moment



3. Added moment



4. In - between moment







BOUNDARY AMBIGUITY OVERLAPPING SPACE



Cubism painting 'Women with a Mandolin - Braque



Sumayya Vally - Naomi Rea

### DOCUMENT / SUPPLEMENT





































## PROPOSAL



#### THE EXISTING THEATER IN LOWESTOFT





















### THE PROJECT









### STRATEGIES







#### SOLID STRUCTURE



















REMOVE





















## **ORGANISATION**









## DETAILS - ATMOSPHERES



## 3 + 1 Main Route

- journey to the traditional theater
  journey to the immersive theater
  journey of the socail area
  journey of the staff

Journey to the traditional theater



















2 Journey to the immersive theater









3 Journey of the social space













4 Journey of the staff