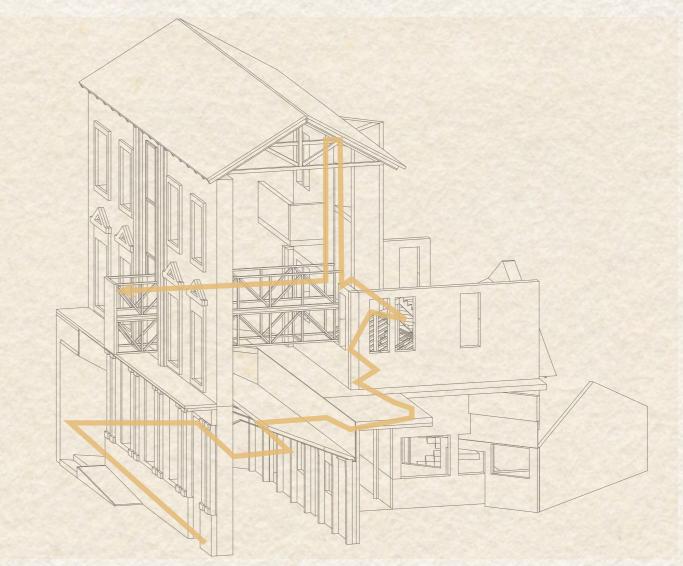

#### INTERSTITIAL MOMENT / INTERSTITIAL ACCIDENT

2. Vertical moment

3. Added moment

4. In - between moment

BOUNDARY AMBIGUITY OVERLAPPING SPACE

Cubism painting 'Women with a Mandolin - Braque

Sumayya Vally - Naomi Rea