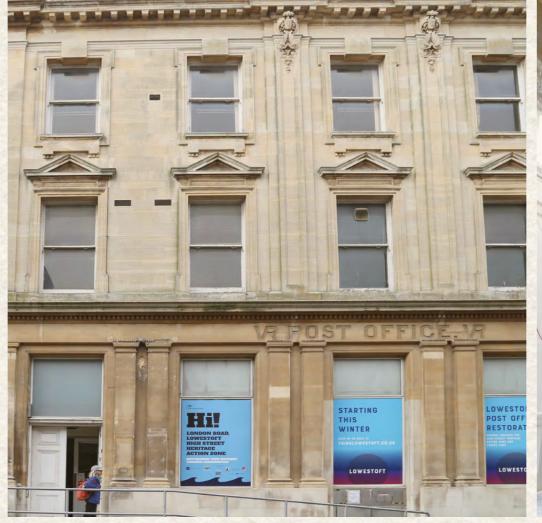

# SITE











#### INTERSTITIAL MOMENT / INTERSTITIAL ACCIDENT



2. Vertical moment



3. Added moment



4. In - between moment







BOUNDARY AMBIGUITY OVERLAPPING SPACE



Cubism painting 'Women with a Mandolin - Braque



Sumayya Vally - Naomi Rea

### DOCUMENT / SUPPLEMENT





































## PROPOSAL



#### THE EXISTING THEATER IN LOWESTOFT





















### THE PROJECT









### STRATEGIES







#### SOLID STRUCTURE



















REMOVE





















## **ORGANISATION**









## DETAILS - ATMOSPHERES



## 3 + 1 Main Route

- journey to the traditional theater
  journey to the immersive theater
  journey of the socail area
  journey of the staff

Journey to the traditional theater



















2 Journey to the immersive theater