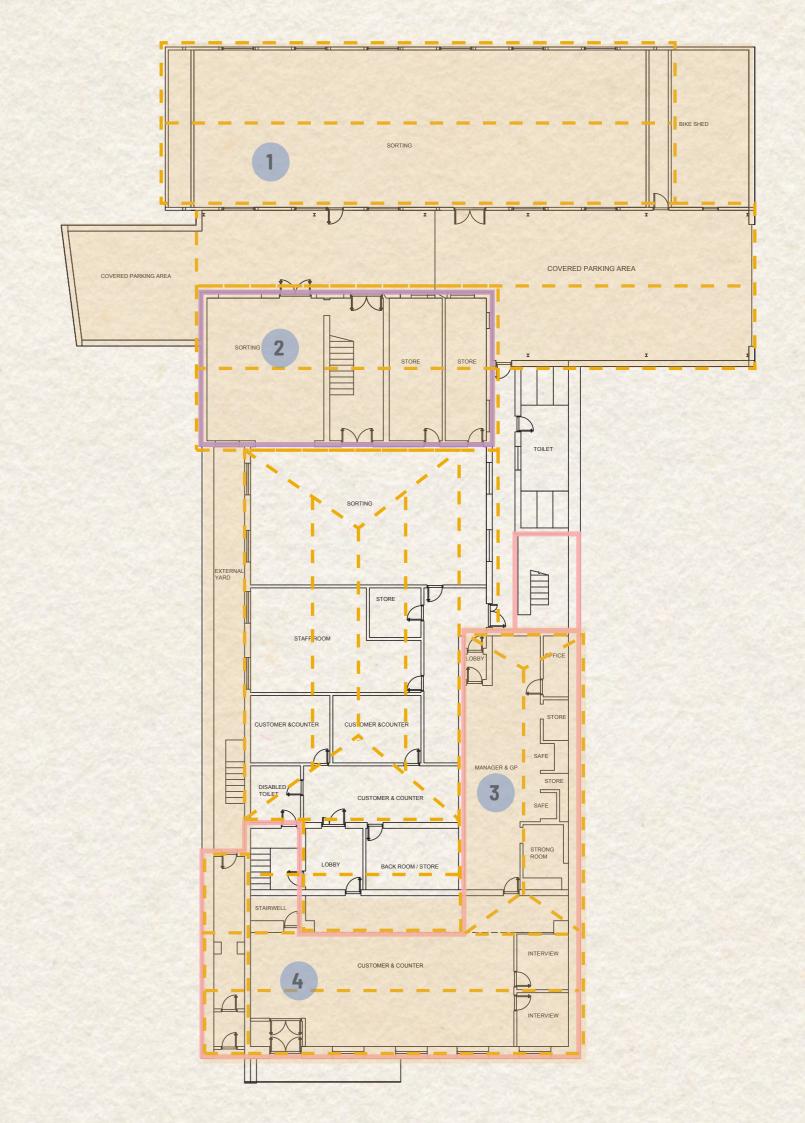

# SITE











#### INTERSTITIAL MOMENT / INTERSTITIAL ACCIDENT



2. Vertical moment



3. Added moment



4. In - between moment







BOUNDARY AMBIGUITY OVERLAPPING SPACE



Cubism painting 'Women with a Mandolin - Braque



Sumayya Vally - Naomi Rea

### DOCUMENT / SUPPLEMENT





































## PROPOSAL



#### THE EXISTING THEATER IN LOWESTOFT





















### THE PROJECT









### STRATEGIES







#### SOLID STRUCTURE



















REMOVE





















## **ORGANISATION**









## DETAILS - ATMOSPHERES



## 3 + 1 Main Route

- journey to the traditional theater
  journey to the immersive theater
  journey of the socail area
  journey of the staff

Journey to the traditional theater



















2 Journey to the immersive theater









3 Journey of the social space













4 Journey of the staff