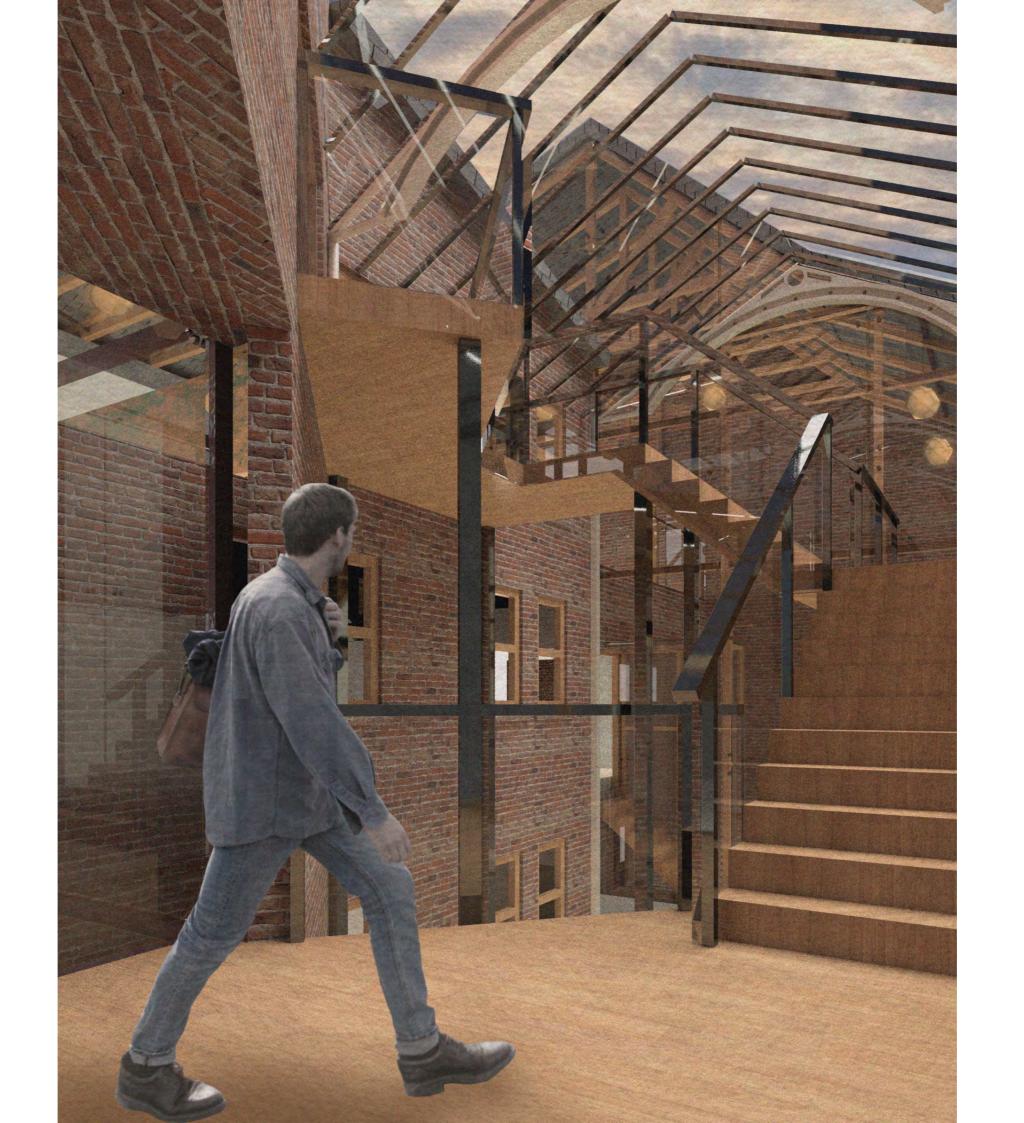

ITIAL ACCIDENT



2. Vertical moment



3. Added moment



4. In - between moment







BOUNDARY AMBIGUITY OVERLAPPING SPACE



Cubism painting 'Women with a Mandolin - Braque



Sumayya Vally - Naomi Rea

### DOCUMENT / SUPPLEMENT





































## PROPOSAL



#### THE EXISTING THEATER IN LOWESTOFT





















### THE PROJECT









### STRATEGIES







#### SOLID STRUCTURE



















REMOVE





















## **ORGANISATION**









## DETAILS - ATMOSPHERES



## 3 + 1 Main Route

- journey to the traditional theater
  journey to the immersive theater
  journey of the socail area
  journey of the staff

Journey to the traditional theater



















2 Journey to the immersive theater









3 Journey of the social space













4 Journey of the staff