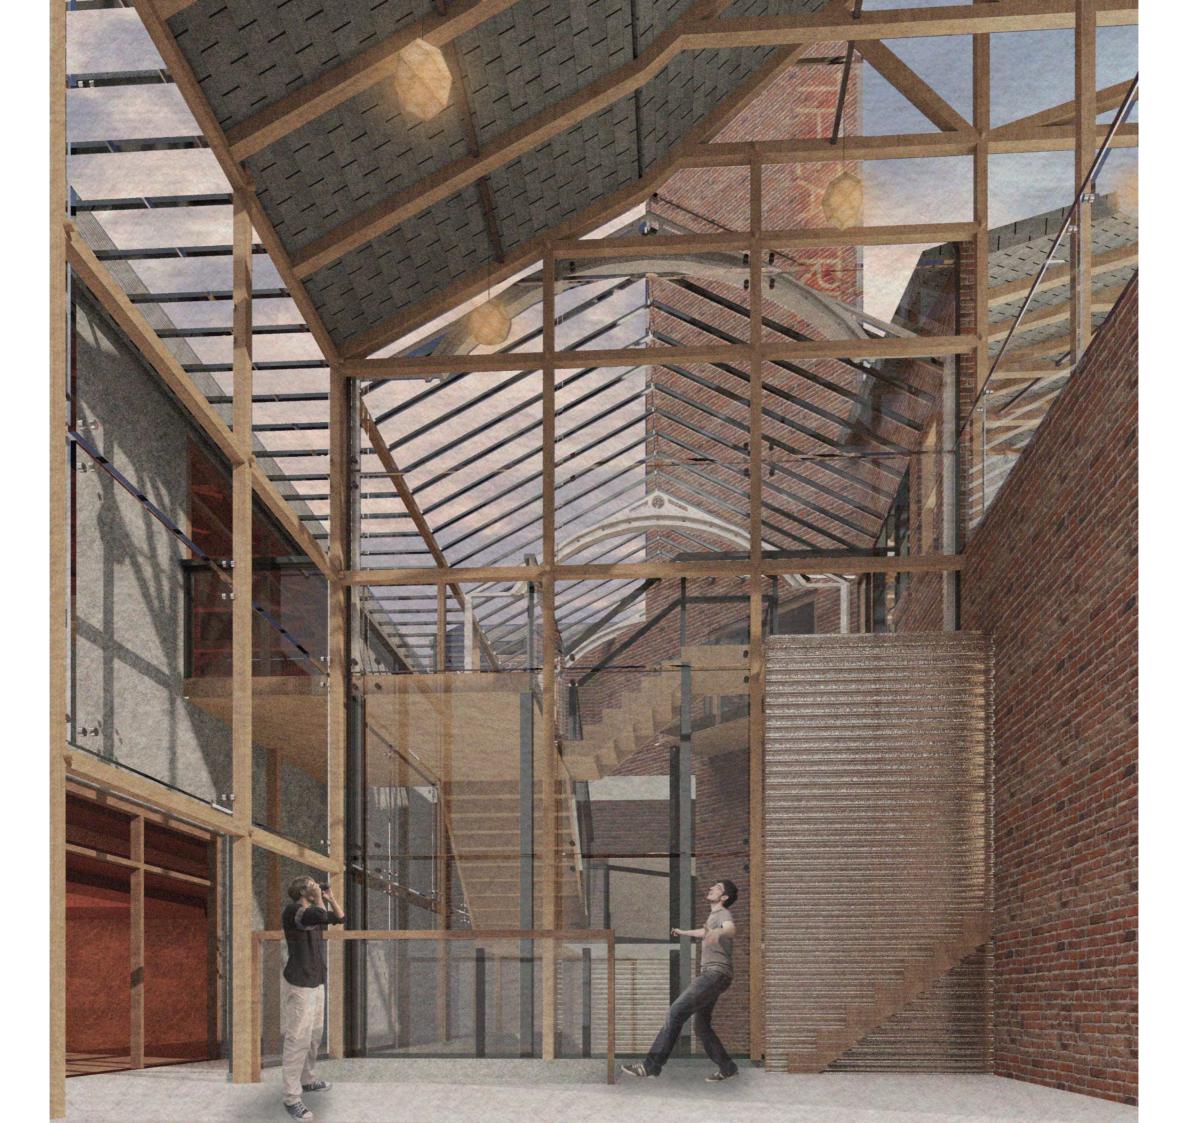

## DETAILS - ATMOSPHERES

## 3 + 1 Main Route

- journey to the traditional theater
  journey to the immersive theater
  journey of the socail area
  journey of the staff

Journey to the traditional theater

2 Journey to the immersive theater

3 Journey of the social space

4 Journey of the staff