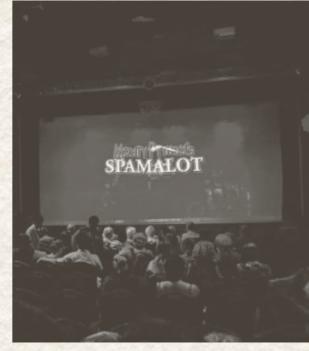

# SITE











#### INTERSTITIAL MOMENT / INTERSTITIAL ACCIDENT



2. Vertical moment



3. Added moment



4. In - between moment







BOUNDARY AMBIGUITY OVERLAPPING SPACE



Cubism painting 'Women with a Mandolin - Braque



Sumayya Vally - Naomi Rea

### DOCUMENT / SUPPLEMENT





































## PROPOSAL



#### THE EXISTING THEATER IN LOWESTOFT





















### THE PROJECT









### STRATEGIES







#### SOLID STRUCTURE



















REMOVE





















## **ORGANISATION**









## DETAILS - ATMOSPHERES



## 3 + 1 Main Route

- journey to the traditional theater
  journey to the immersive theater
  journey of the socail area
  journey of the staff

Journey to the traditional theater



















2 Journey to the immersive theater









3 Journey of the social space













4 Journey of the staff