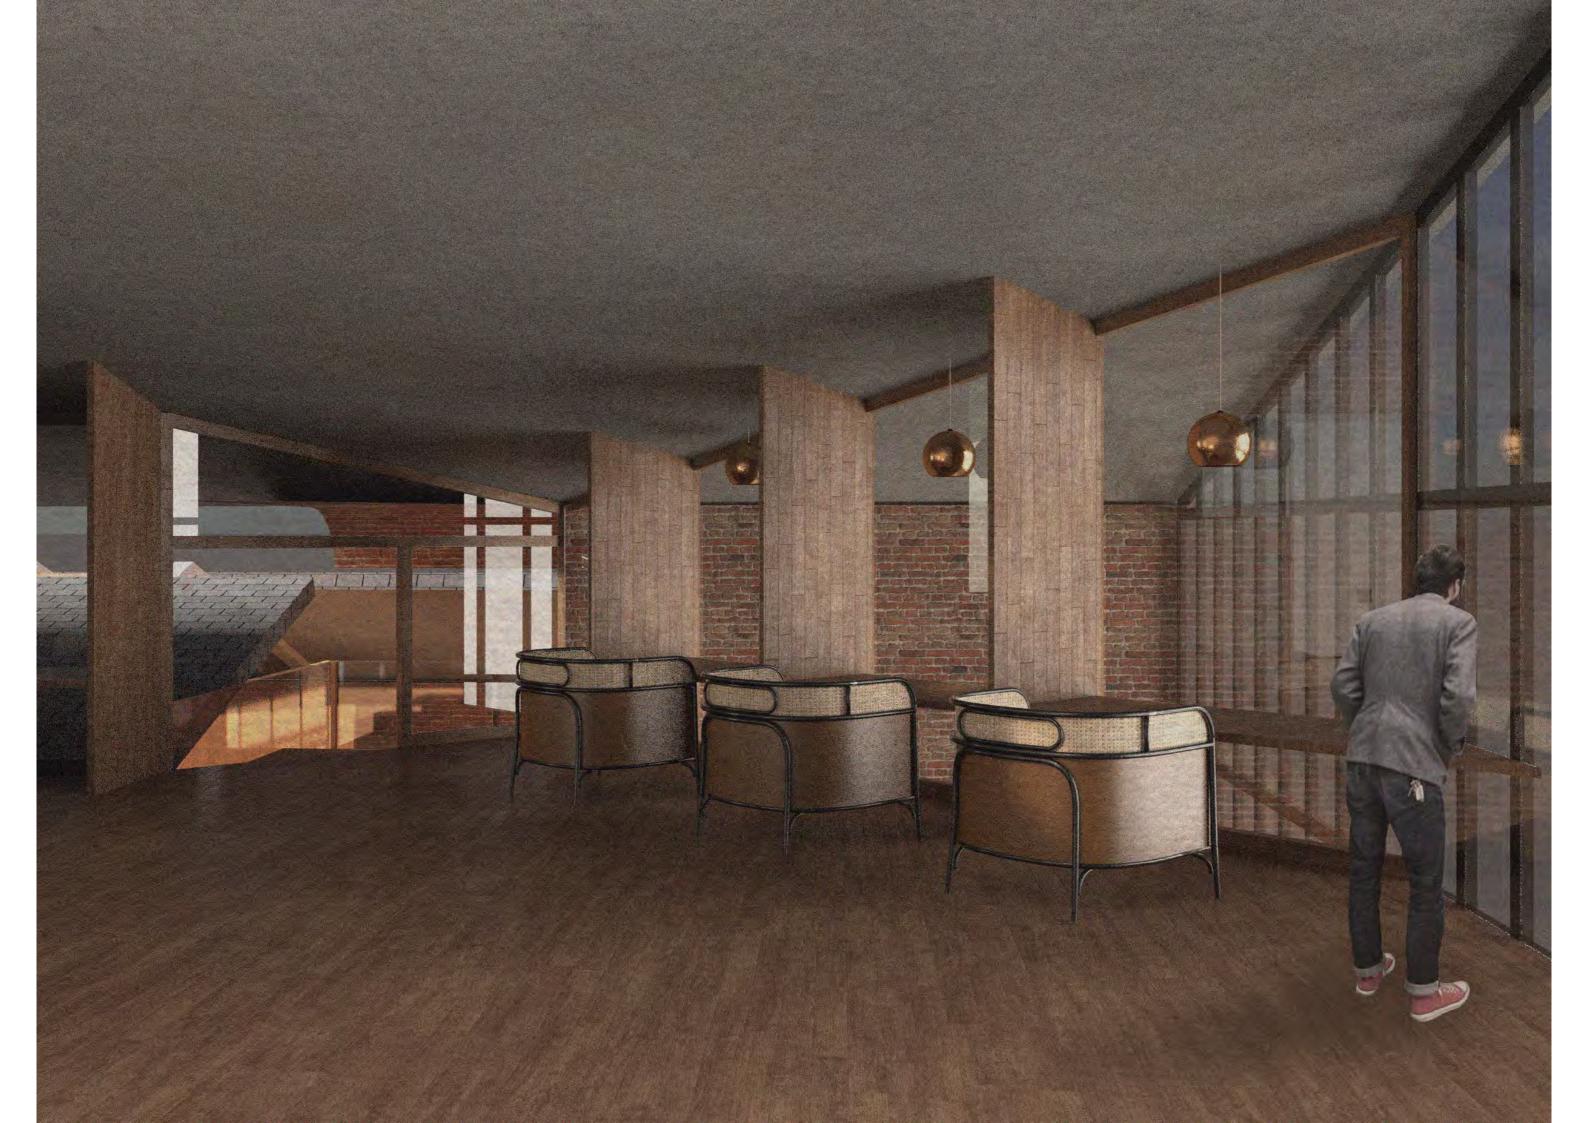

#### INTERSTITIAL MOMENT / INTERSTITIAL ACCIDENT



2. Vertical moment



3. Added moment



4. In - between moment







BOUNDARY AMBIGUITY OVERLAPPING SPACE



Cubism painting 'Women with a Mandolin - Braque



Sumayya Vally - Naomi Rea

### DOCUMENT / SUPPLEMENT





































## PROPOSAL



#### THE EXISTING THEATER IN LOWESTOFT





















### THE PROJECT









### STRATEGIES







#### SOLID STRUCTURE



















REMOVE





















## **ORGANISATION**









## DETAILS - ATMOSPHERES



## 3 + 1 Main Route

- journey to the traditional theater
  journey to the immersive theater
  journey of the socail area
  journey of the staff

Journey to the traditional theater



















2 Journey to the immersive theater









3 Journey of the social space













4 Journey of the staff