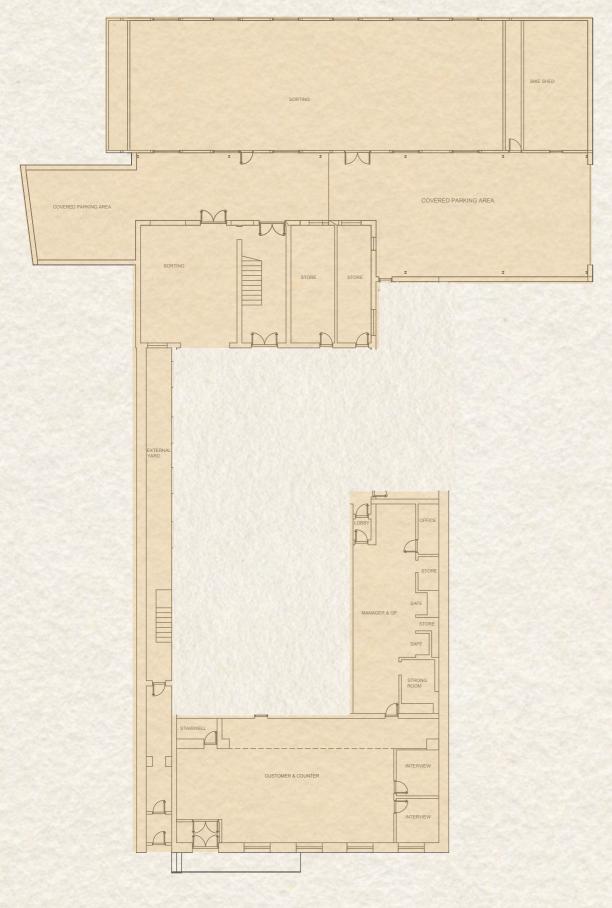

# SITE











#### INTERSTITIAL MOMENT / INTERSTITIAL ACCIDENT



2. Vertical moment



3. Added moment



4. In - between moment







BOUNDARY AMBIGUITY OVERLAPPING SPACE



Cubism painting 'Women with a Mandolin - Braque



Sumayya Vally - Naomi Rea

### DOCUMENT / SUPPLEMENT





































## PROPOSAL



#### THE EXISTING THEATER IN LOWESTOFT





















### THE PROJECT









### STRATEGIES







#### SOLID STRUCTURE



















REMOVE





















## **ORGANISATION**









## DETAILS - ATMOSPHERES



## 3 + 1 Main Route

- journey to the traditional theater
  journey to the immersive theater
  journey of the socail area
  journey of the staff

Journey to the traditional theater



















2 Journey to the immersive theater









3 Journey of the social space













4 Journey of the staff