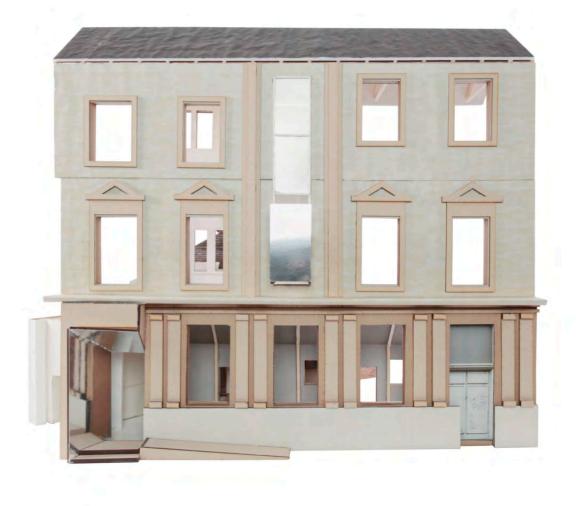

# SITE











#### INTERSTITIAL MOMENT / INTERSTITIAL ACCIDENT



2. Vertical moment



3. Added moment



4. In - between moment







BOUNDARY AMBIGUITY OVERLAPPING SPACE



Cubism painting 'Women with a Mandolin - Braque



Sumayya Vally - Naomi Rea

### DOCUMENT / SUPPLEMENT





































## PROPOSAL



#### THE EXISTING THEATER IN LOWESTOFT





















### THE PROJECT









### STRATEGIES







#### SOLID STRUCTURE



















REMOVE





















## **ORGANISATION**









## DETAILS - ATMOSPHERES



## 3 + 1 Main Route

- journey to the traditional theater
  journey to the immersive theater
  journey of the socail area
  journey of the staff

Journey to the traditional theater



















2 Journey to the immersive theater









3 Journey of the social space













4 Journey of the staff