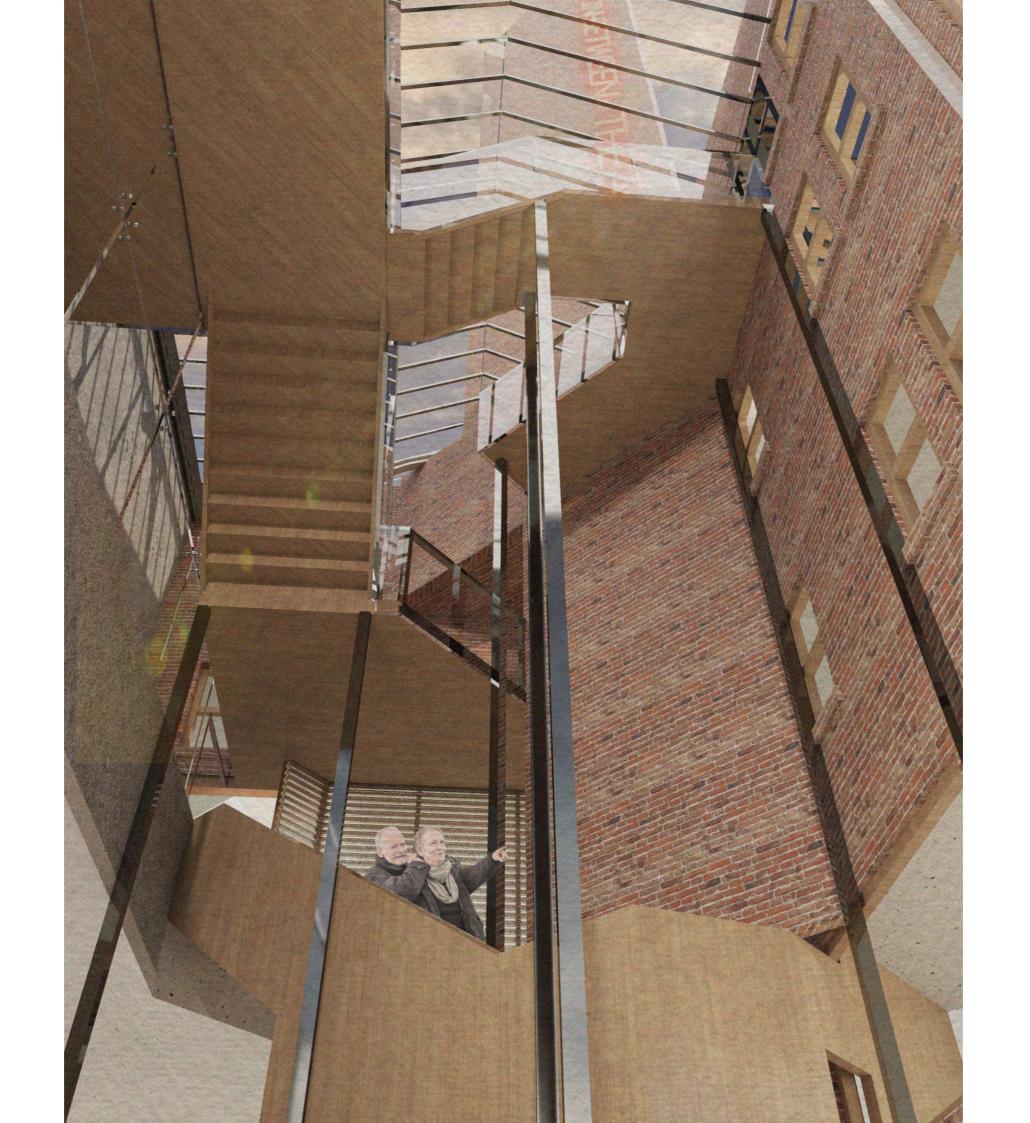

ERSTITIAL ACCIDENT



2. Vertical moment



3. Added moment



4. In - between moment







BOUNDARY AMBIGUITY OVERLAPPING SPACE



Cubism painting 'Women with a Mandolin - Braque



Sumayya Vally - Naomi Rea

### DOCUMENT / SUPPLEMENT





































## PROPOSAL



#### THE EXISTING THEATER IN LOWESTOFT





















### THE PROJECT









### STRATEGIES







#### SOLID STRUCTURE



















REMOVE





















## **ORGANISATION**









## DETAILS - ATMOSPHERES



## 3 + 1 Main Route

- journey to the traditional theater
  journey to the immersive theater
  journey of the socail area
  journey of the staff

Journey to the traditional theater



















2 Journey to the immersive theater









3 Journey of the social space













4 Journey of the staff