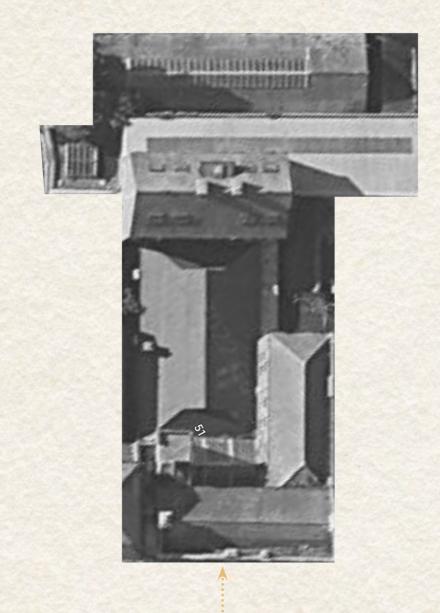

# SITE











#### INTERSTITIAL MOMENT / INTERSTITIAL ACCIDENT



2. Vertical moment



3. Added moment



4. In - between moment







BOUNDARY AMBIGUITY OVERLAPPING SPACE



Cubism painting 'Women with a Mandolin - Braque



Sumayya Vally - Naomi Rea

### DOCUMENT / SUPPLEMENT





































## PROPOSAL



#### THE EXISTING THEATER IN LOWESTOFT





















### THE PROJECT









### STRATEGIES







#### SOLID STRUCTURE



















REMOVE





















## **ORGANISATION**









## DETAILS - ATMOSPHERES



## 3 + 1 Main Route

- journey to the traditional theater
  journey to the immersive theater
  journey of the socail area
  journey of the staff

Journey to the traditional theater



















2 Journey to the immersive theater









3 Journey of the social space













4 Journey of the staff