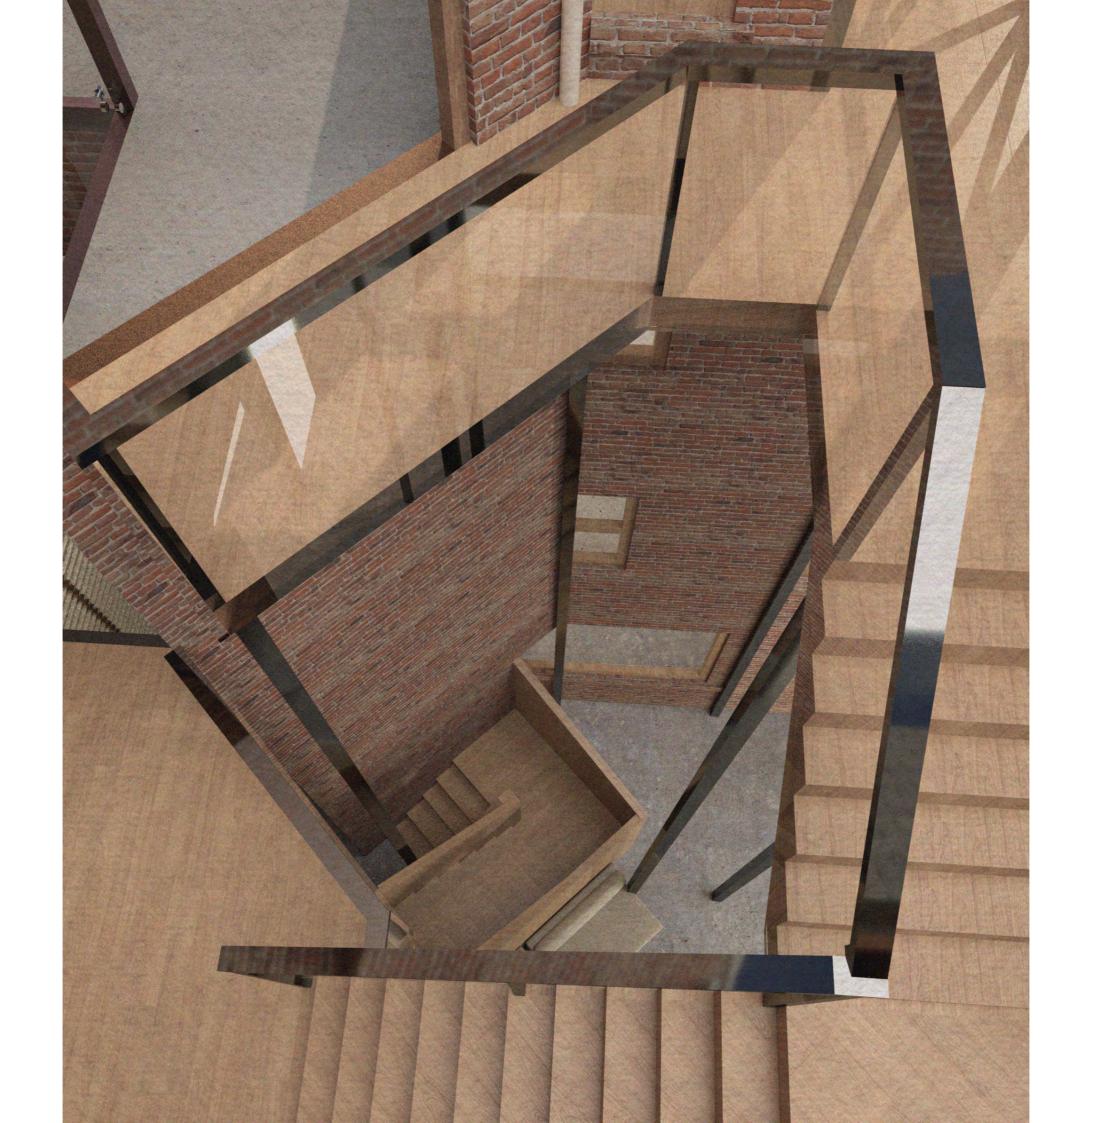

IAL ACCIDENT



2. Vertical moment



3. Added moment



4. In - between moment







BOUNDARY AMBIGUITY OVERLAPPING SPACE



Cubism painting 'Women with a Mandolin - Braque



Sumayya Vally - Naomi Rea

### DOCUMENT / SUPPLEMENT





































## PROPOSAL



#### THE EXISTING THEATER IN LOWESTOFT





















### THE PROJECT









### STRATEGIES







#### SOLID STRUCTURE



















REMOVE





















## **ORGANISATION**









## DETAILS - ATMOSPHERES



## 3 + 1 Main Route

- journey to the traditional theater
  journey to the immersive theater
  journey of the socail area
  journey of the staff

Journey to the traditional theater



















2 Journey to the immersive theater









3 Journey of the social space













4 Journey of the staff