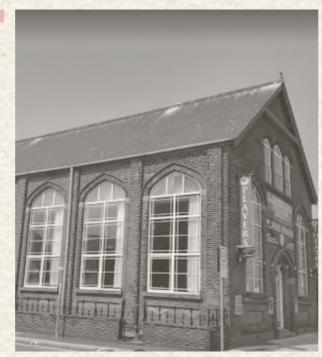

# SITE











#### INTERSTITIAL MOMENT / INTERSTITIAL ACCIDENT



2. Vertical moment



3. Added moment



4. In - between moment







BOUNDARY AMBIGUITY OVERLAPPING SPACE



Cubism painting 'Women with a Mandolin - Braque



Sumayya Vally - Naomi Rea

### DOCUMENT / SUPPLEMENT





































## PROPOSAL



#### THE EXISTING THEATER IN LOWESTOFT





















### THE PROJECT









### STRATEGIES







#### SOLID STRUCTURE



















REMOVE





















## **ORGANISATION**









## DETAILS - ATMOSPHERES



## 3 + 1 Main Route

- journey to the traditional theater
  journey to the immersive theater
  journey of the socail area
  journey of the staff

Journey to the traditional theater



















2 Journey to the immersive theater









3 Journey of the social space













4 Journey of the staff