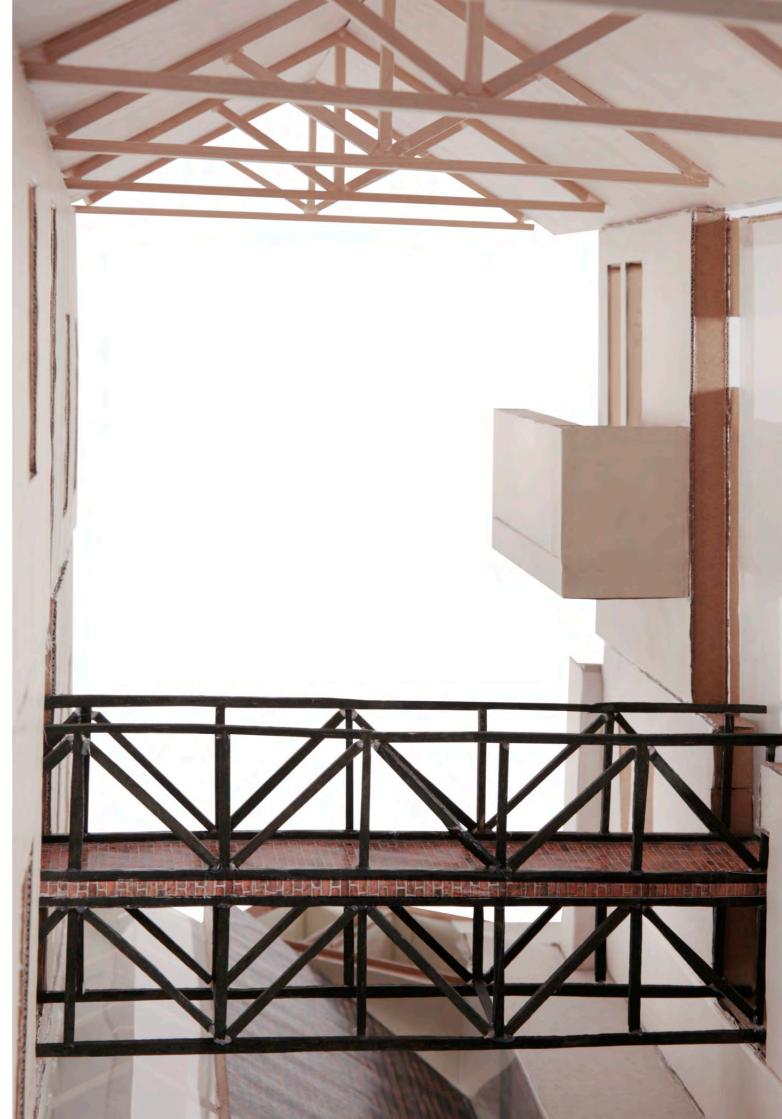

# SITE











#### INTERSTITIAL MOMENT / INTERSTITIAL ACCIDENT



2. Vertical moment



3. Added moment



4. In - between moment







BOUNDARY AMBIGUITY OVERLAPPING SPACE



Cubism painting 'Women with a Mandolin - Braque



Sumayya Vally - Naomi Rea

### DOCUMENT / SUPPLEMENT





































## PROPOSAL



#### THE EXISTING THEATER IN LOWESTOFT





















### THE PROJECT









### STRATEGIES







#### SOLID STRUCTURE



















REMOVE





















## **ORGANISATION**









## DETAILS - ATMOSPHERES



## 3 + 1 Main Route

- journey to the traditional theater
  journey to the immersive theater
  journey of the socail area
  journey of the staff

Journey to the traditional theater



















2 Journey to the immersive theater









3 Journey of the social space













4 Journey of the staff