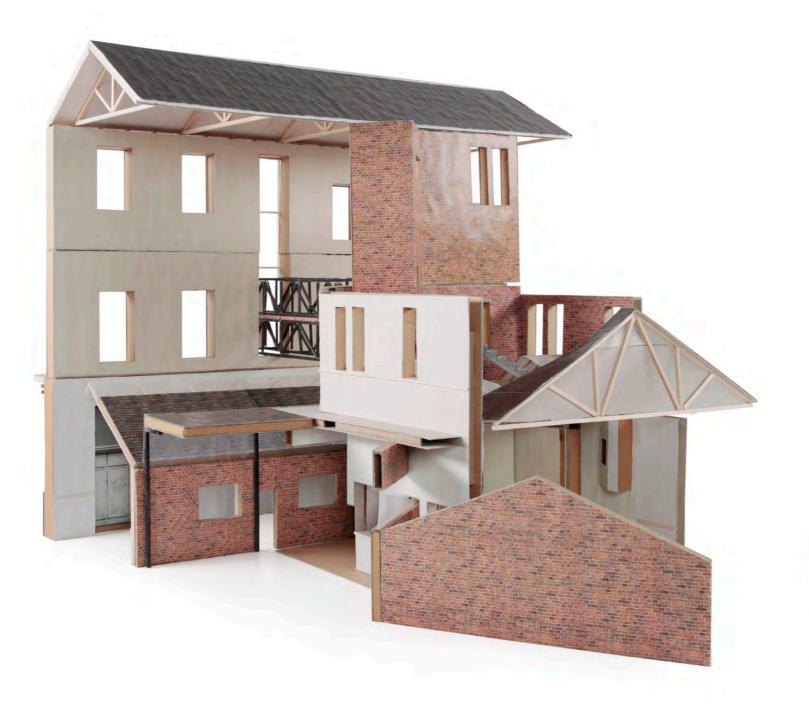

# SITE











#### INTERSTITIAL MOMENT / INTERSTITIAL ACCIDENT



2. Vertical moment



3. Added moment



4. In - between moment







BOUNDARY AMBIGUITY OVERLAPPING SPACE



Cubism painting 'Women with a Mandolin - Braque



Sumayya Vally - Naomi Rea

### DOCUMENT / SUPPLEMENT





































## PROPOSAL



#### THE EXISTING THEATER IN LOWESTOFT





















### THE PROJECT









### STRATEGIES







#### SOLID STRUCTURE



















REMOVE





















## **ORGANISATION**









## DETAILS - ATMOSPHERES



## 3 + 1 Main Route

- journey to the traditional theater
  journey to the immersive theater
  journey of the socail area
  journey of the staff

Journey to the traditional theater



















2 Journey to the immersive theater









3 Journey of the social space













4 Journey of the staff