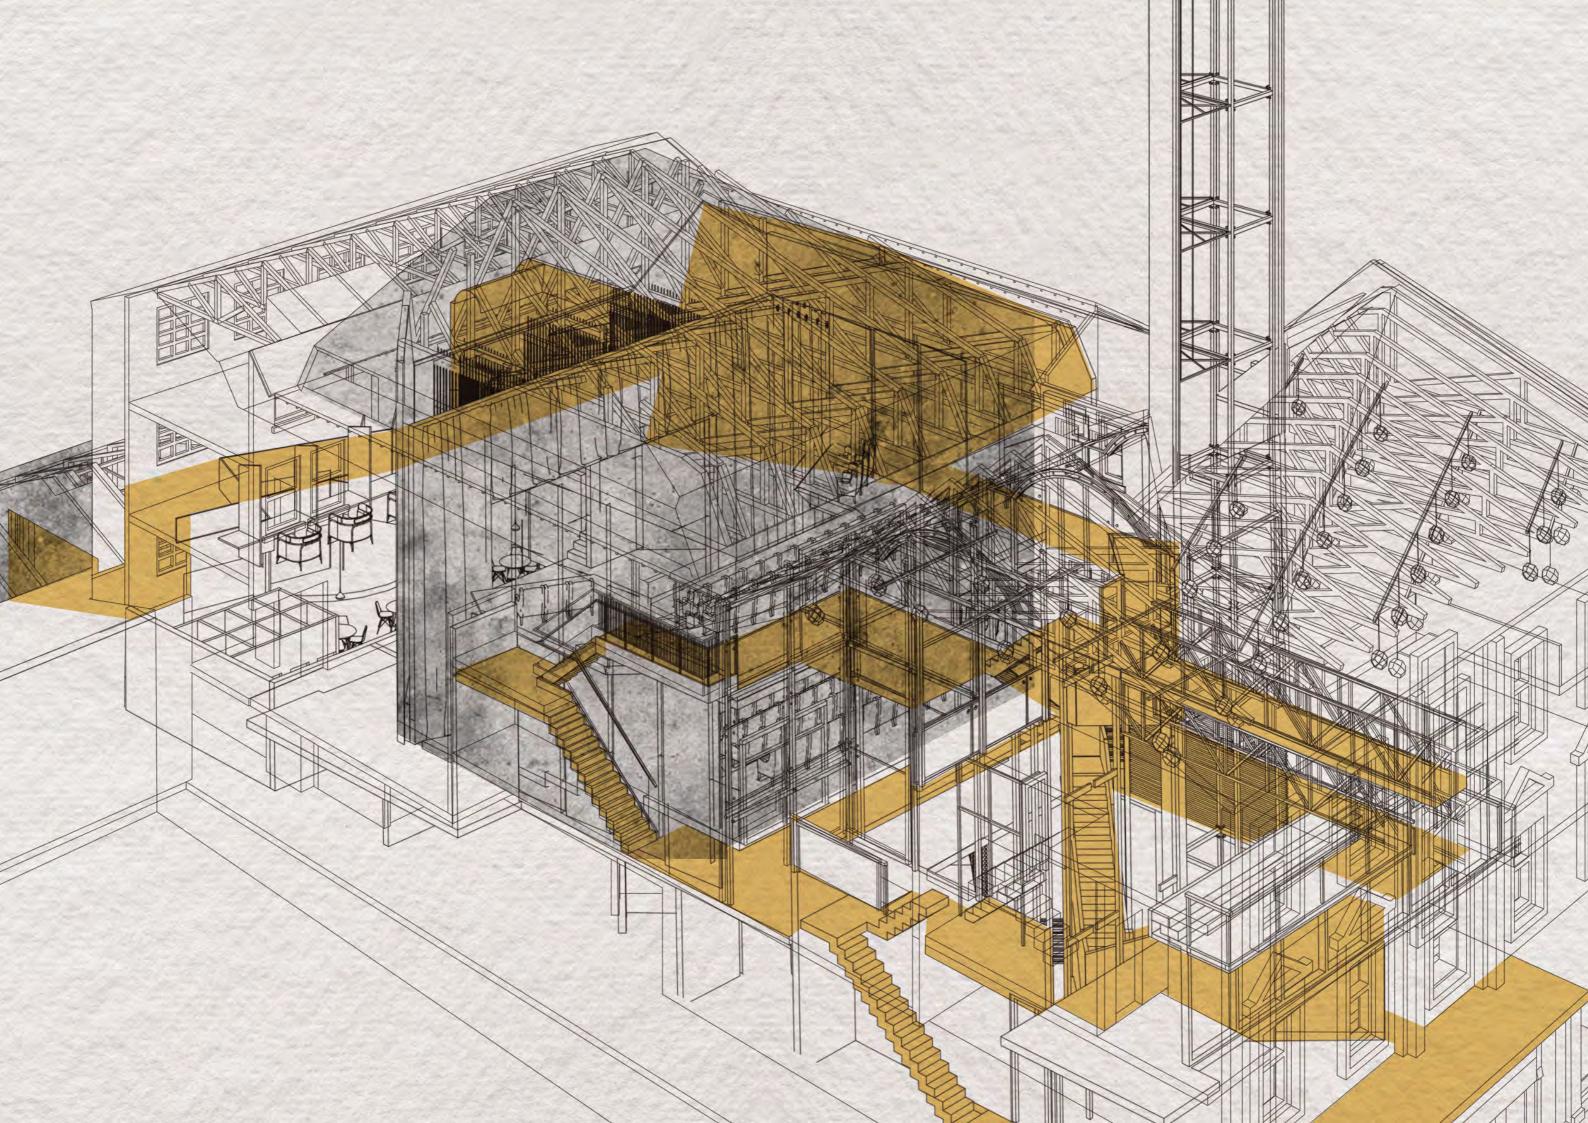

# SITE











#### INTERSTITIAL MOMENT / INTERSTITIAL ACCIDENT



2. Vertical moment



3. Added moment



4. In - between moment







BOUNDARY AMBIGUITY OVERLAPPING SPACE



Cubism painting 'Women with a Mandolin - Braque



Sumayya Vally - Naomi Rea

### DOCUMENT / SUPPLEMENT





































## PROPOSAL



#### THE EXISTING THEATER IN LOWESTOFT





















### THE PROJECT









### STRATEGIES







#### SOLID STRUCTURE



















REMOVE





















## **ORGANISATION**









## DETAILS - ATMOSPHERES



## 3 + 1 Main Route

- journey to the traditional theater
  journey to the immersive theater
  journey of the socail area
  journey of the staff

Journey to the traditional theater



















2 Journey to the immersive theater









3 Journey of the social space













4 Journey of the staff