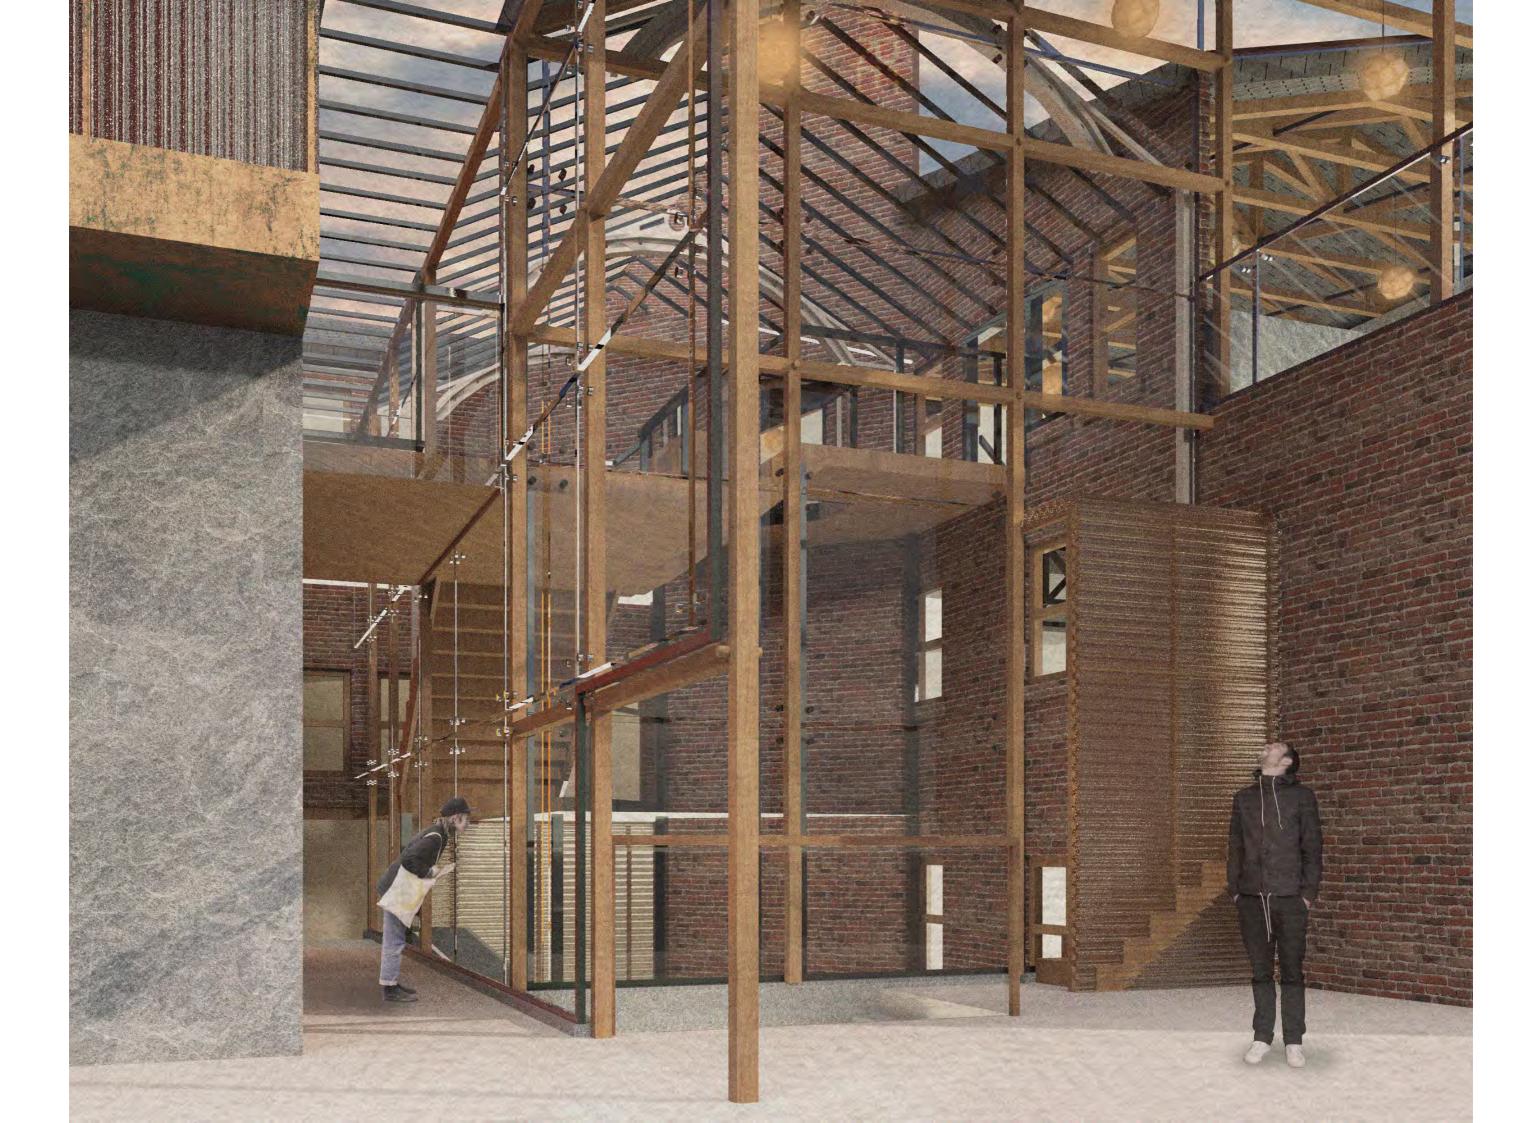

# SITE











#### INTERSTITIAL MOMENT / INTERSTITIAL ACCIDENT



2. Vertical moment



3. Added moment



4. In - between moment







BOUNDARY AMBIGUITY OVERLAPPING SPACE



Cubism painting 'Women with a Mandolin - Braque



Sumayya Vally - Naomi Rea

### DOCUMENT / SUPPLEMENT





































## PROPOSAL



#### THE EXISTING THEATER IN LOWESTOFT





















### THE PROJECT









### STRATEGIES







#### SOLID STRUCTURE



















REMOVE





















## **ORGANISATION**









## DETAILS - ATMOSPHERES



## 3 + 1 Main Route

- journey to the traditional theater
  journey to the immersive theater
  journey of the socail area
  journey of the staff

Journey to the traditional theater



















2 Journey to the immersive theater









3 Journey of the social space













4 Journey of the staff