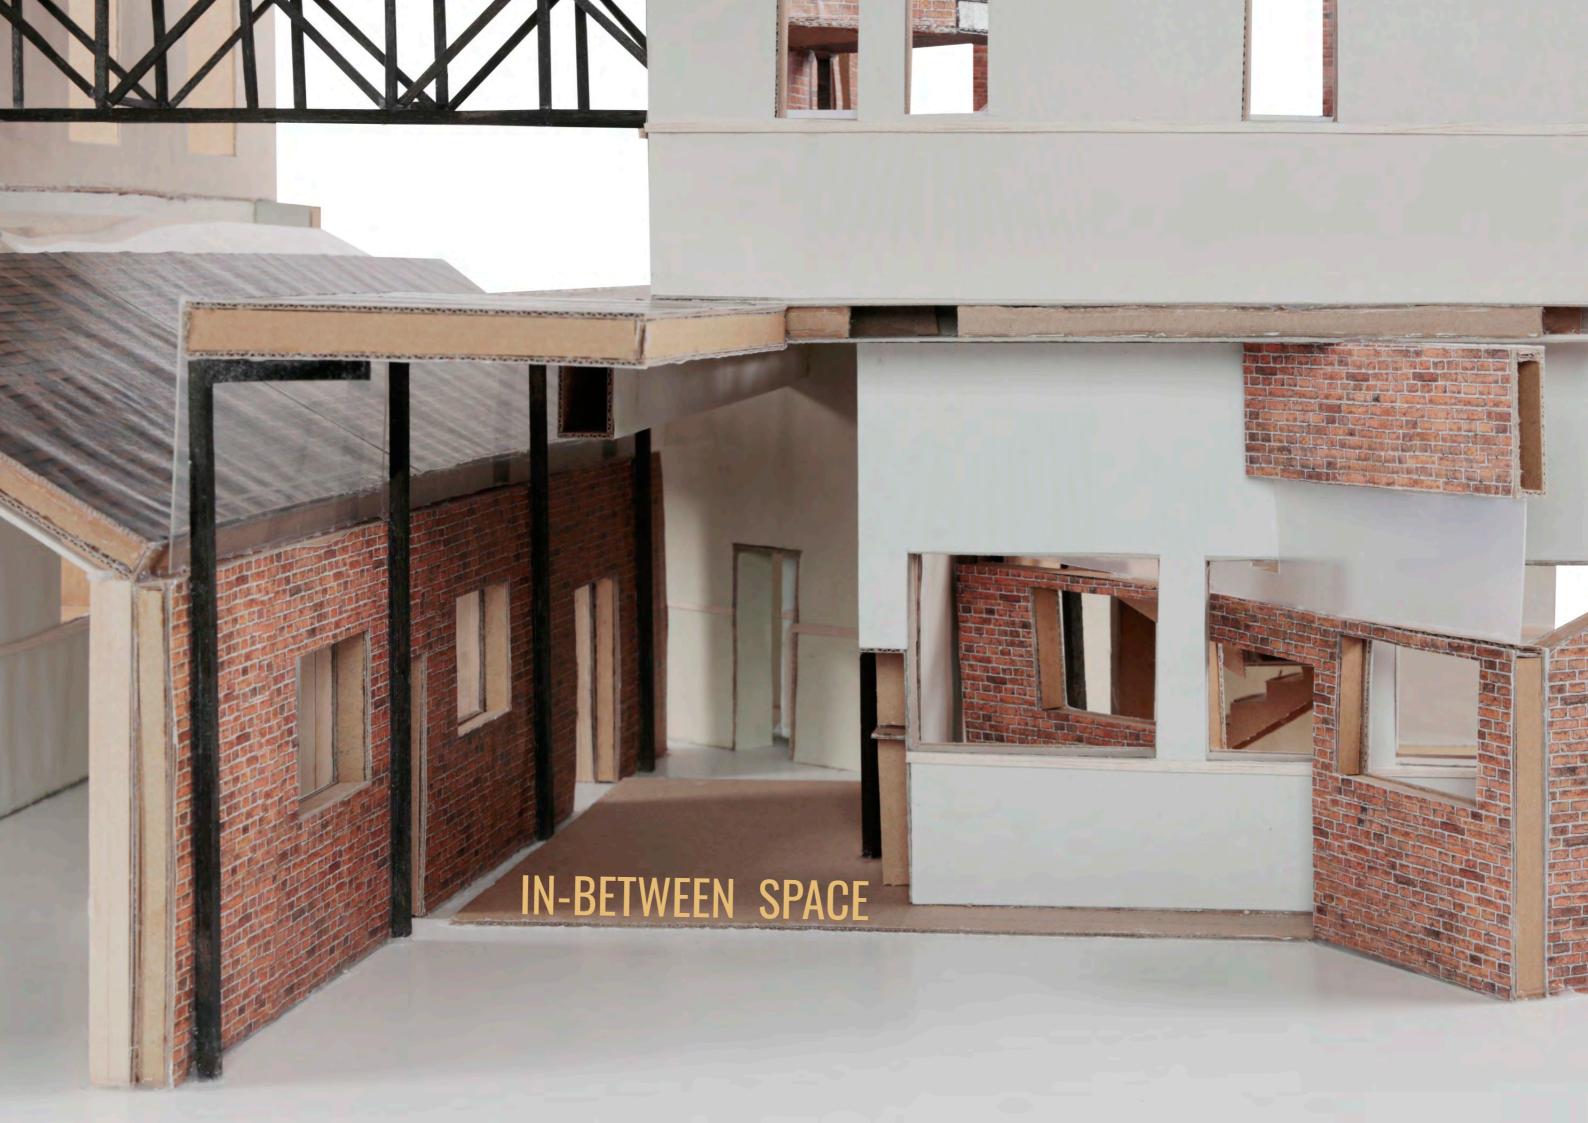

# SITE











#### INTERSTITIAL MOMENT / INTERSTITIAL ACCIDENT



2. Vertical moment



3. Added moment



4. In - between moment







BOUNDARY AMBIGUITY OVERLAPPING SPACE



Cubism painting 'Women with a Mandolin - Braque



Sumayya Vally - Naomi Rea

### DOCUMENT / SUPPLEMENT





































## PROPOSAL



#### THE EXISTING THEATER IN LOWESTOFT





















### THE PROJECT









### STRATEGIES







#### SOLID STRUCTURE



















REMOVE





















## **ORGANISATION**









## DETAILS - ATMOSPHERES



## 3 + 1 Main Route

- journey to the traditional theater
  journey to the immersive theater
  journey of the socail area
  journey of the staff

Journey to the traditional theater



















2 Journey to the immersive theater









3 Journey of the social space













4 Journey of the staff