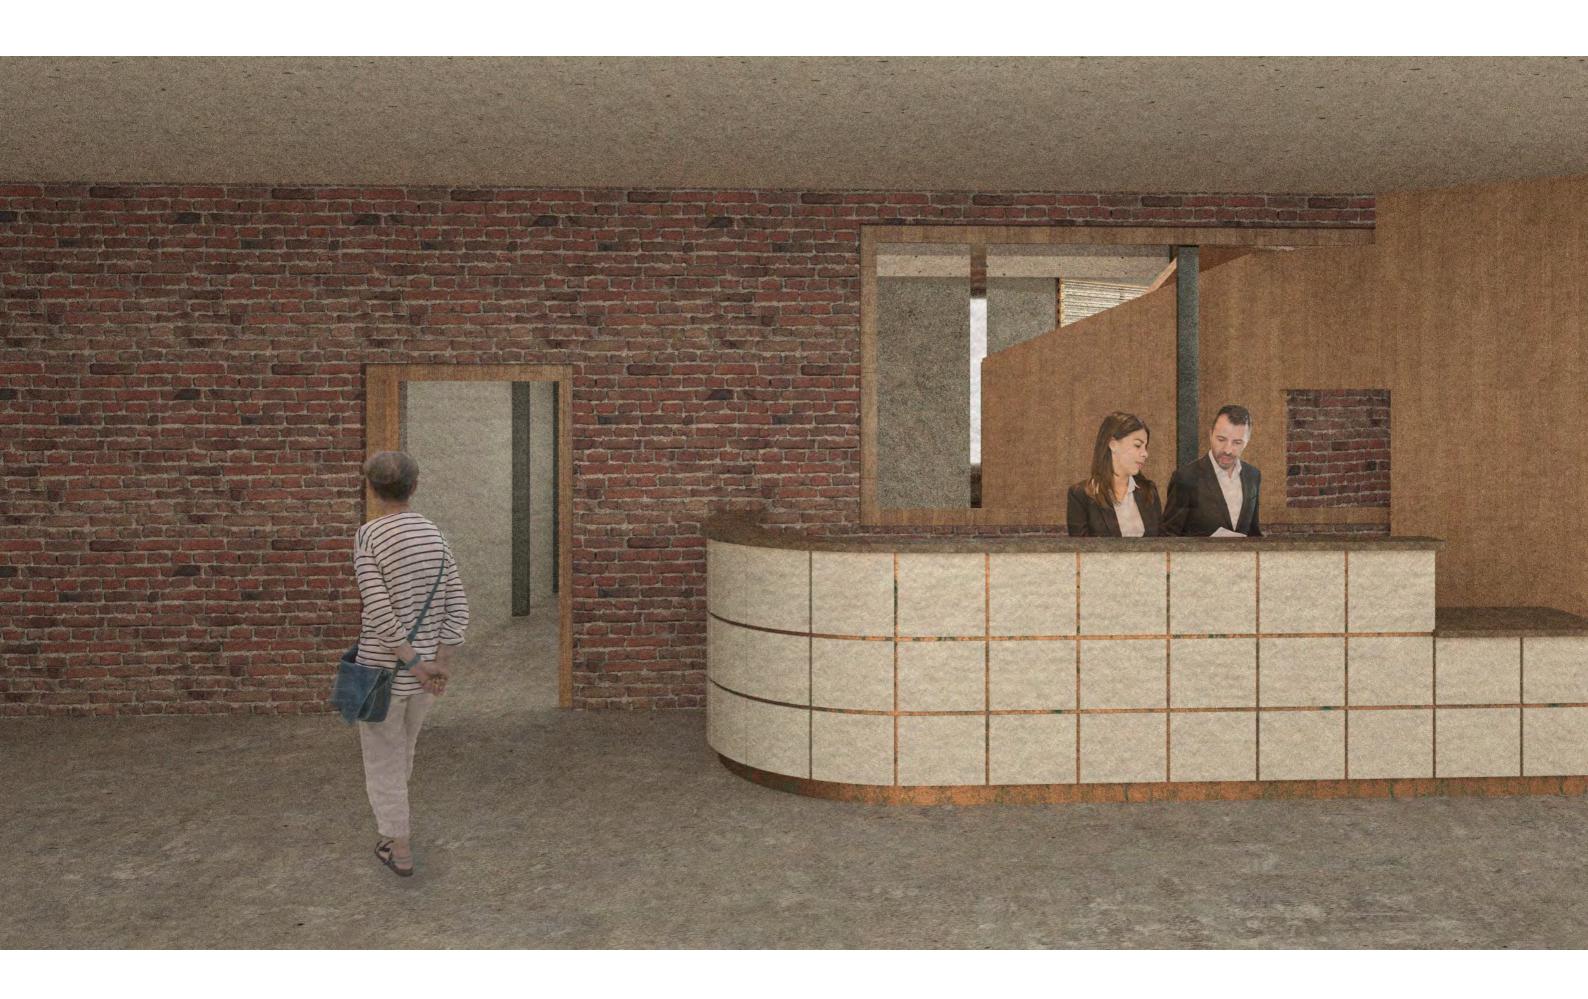

# SITE











#### INTERSTITIAL MOMENT / INTERSTITIAL ACCIDENT



2. Vertical moment



3. Added moment



4. In - between moment







BOUNDARY AMBIGUITY OVERLAPPING SPACE



Cubism painting 'Women with a Mandolin - Braque



Sumayya Vally - Naomi Rea

### DOCUMENT / SUPPLEMENT





































## PROPOSAL



#### THE EXISTING THEATER IN LOWESTOFT





















### THE PROJECT









### STRATEGIES







#### SOLID STRUCTURE



















REMOVE





















## **ORGANISATION**









## DETAILS - ATMOSPHERES



## 3 + 1 Main Route

- journey to the traditional theater
  journey to the immersive theater
  journey of the socail area
  journey of the staff

Journey to the traditional theater



















2 Journey to the immersive theater









3 Journey of the social space













4 Journey of the staff