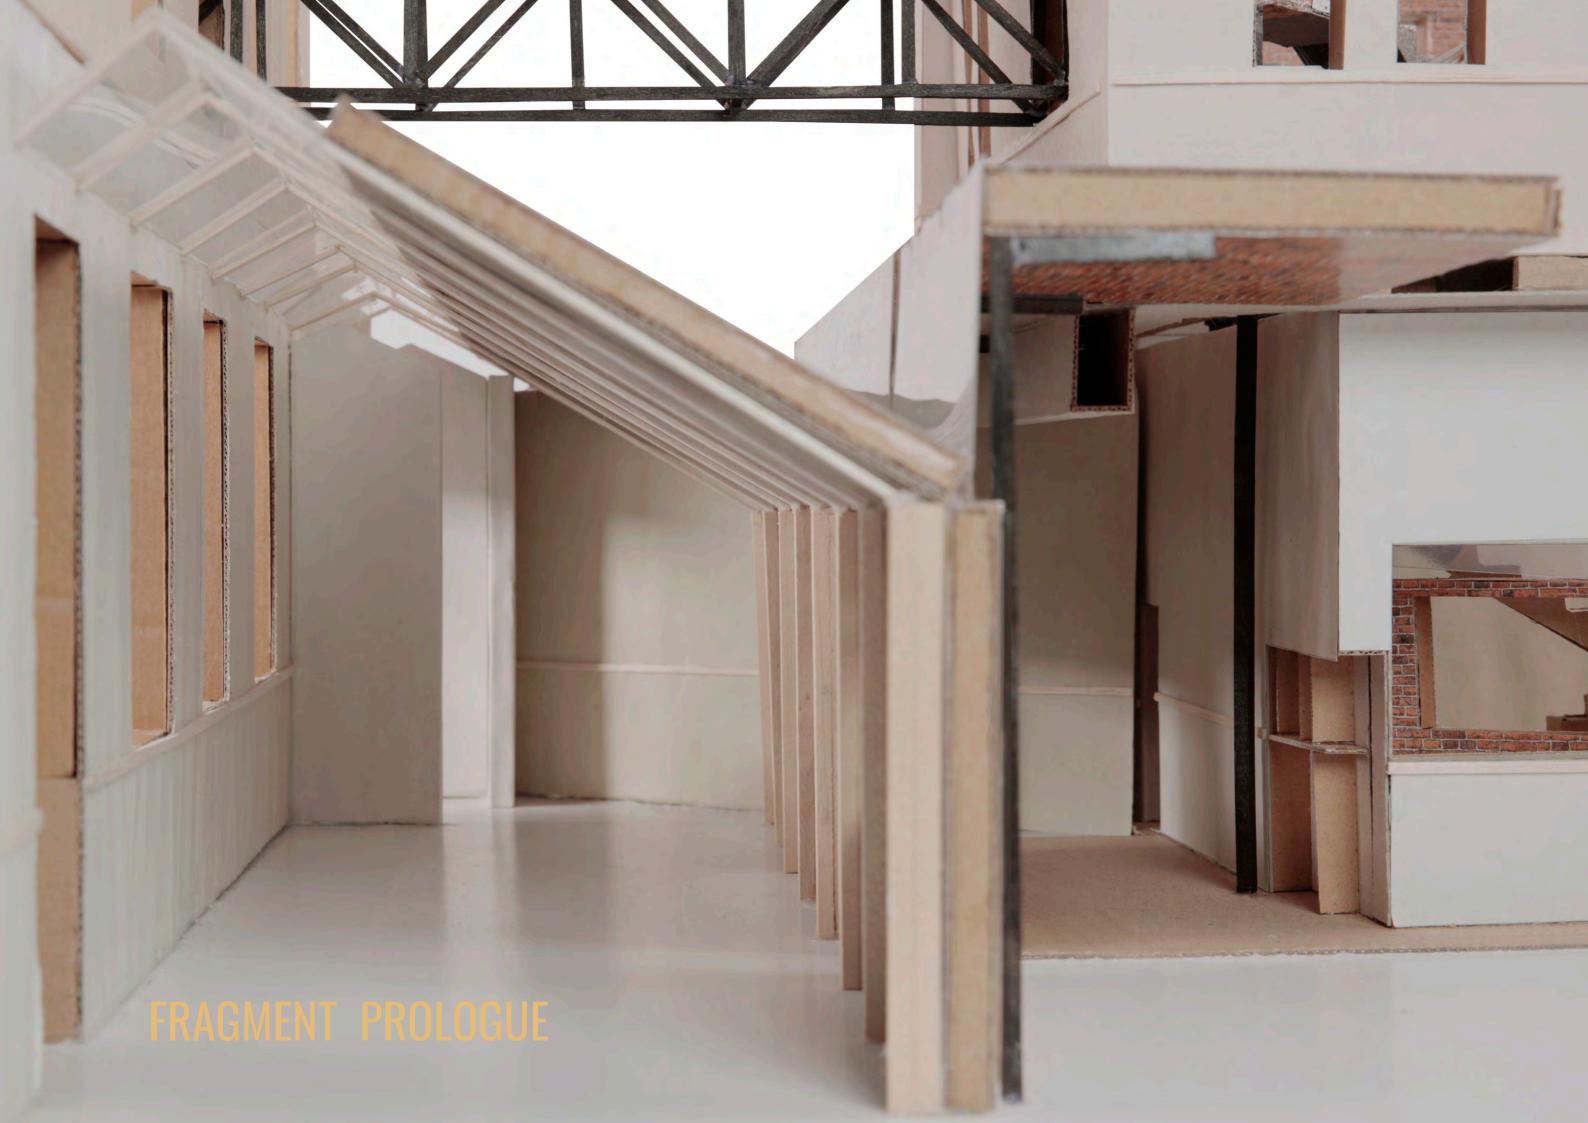

# SITE











#### INTERSTITIAL MOMENT / INTERSTITIAL ACCIDENT



2. Vertical moment



3. Added moment



4. In - between moment







BOUNDARY AMBIGUITY OVERLAPPING SPACE



Cubism painting 'Women with a Mandolin - Braque



Sumayya Vally - Naomi Rea

### DOCUMENT / SUPPLEMENT





































## PROPOSAL



#### THE EXISTING THEATER IN LOWESTOFT





















### THE PROJECT









### STRATEGIES







#### SOLID STRUCTURE



















REMOVE





















## **ORGANISATION**









## DETAILS - ATMOSPHERES



## 3 + 1 Main Route

- journey to the traditional theater
  journey to the immersive theater
  journey of the socail area
  journey of the staff

Journey to the traditional theater



















2 Journey to the immersive theater









3 Journey of the social space













4 Journey of the staff