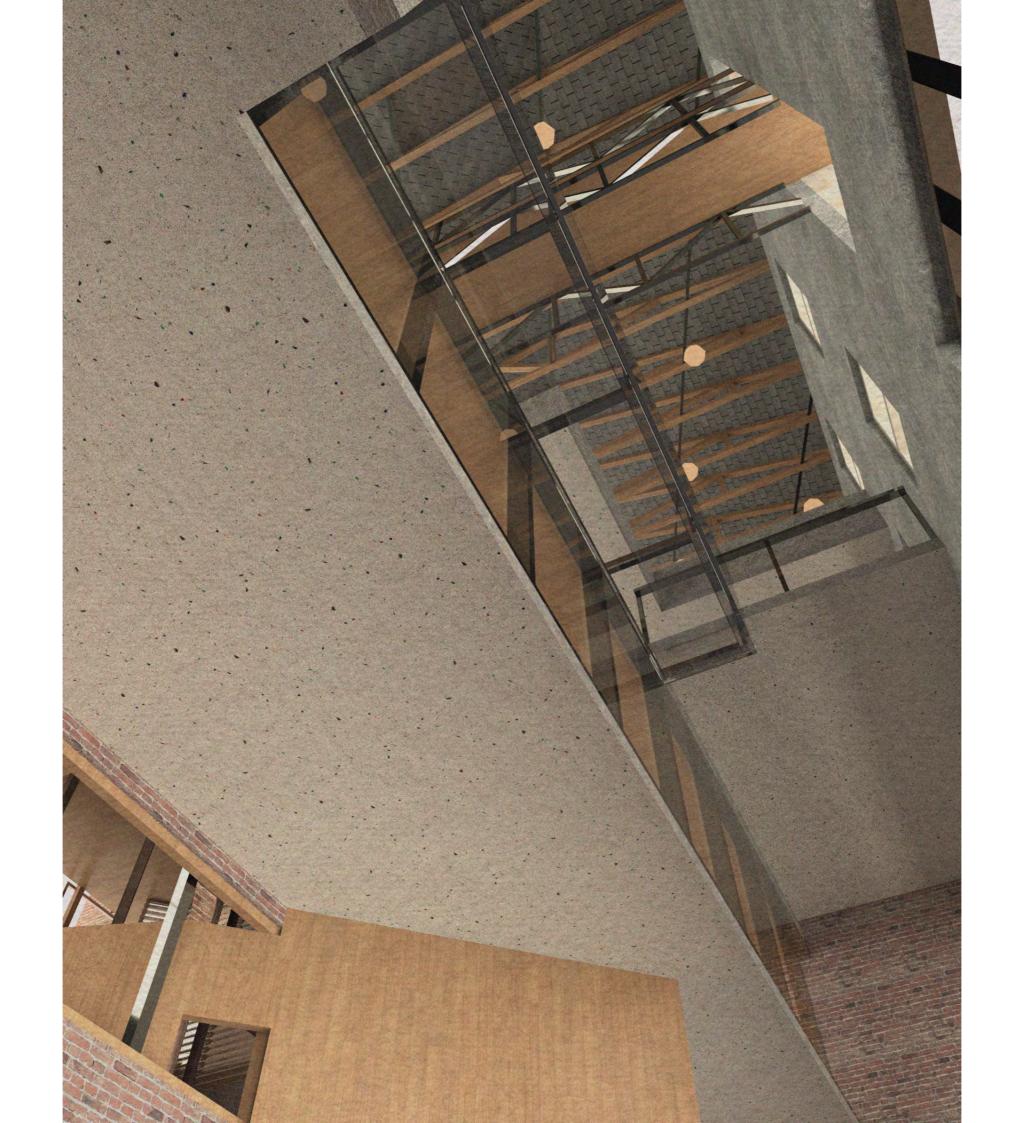

# SITE











#### INTERSTITIAL MOMENT / INTERSTITIAL ACCIDENT



2. Vertical moment



3. Added moment



4. In - between moment







BOUNDARY AMBIGUITY OVERLAPPING SPACE



Cubism painting 'Women with a Mandolin - Braque



Sumayya Vally - Naomi Rea

### DOCUMENT / SUPPLEMENT





































## PROPOSAL



#### THE EXISTING THEATER IN LOWESTOFT





















### THE PROJECT









### STRATEGIES







#### SOLID STRUCTURE



















REMOVE





















## **ORGANISATION**









## DETAILS - ATMOSPHERES



## 3 + 1 Main Route

- journey to the traditional theater
  journey to the immersive theater
  journey of the socail area
  journey of the staff

Journey to the traditional theater



















2 Journey to the immersive theater









3 Journey of the social space













4 Journey of the staff