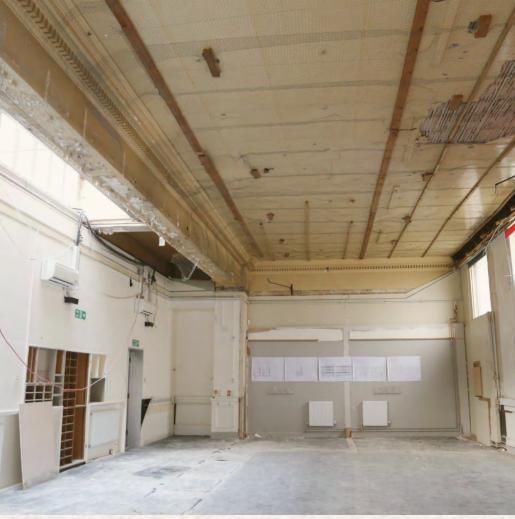

# SITE











#### INTERSTITIAL MOMENT / INTERSTITIAL ACCIDENT



2. Vertical moment



3. Added moment



4. In - between moment







BOUNDARY AMBIGUITY OVERLAPPING SPACE



Cubism painting 'Women with a Mandolin - Braque



Sumayya Vally - Naomi Rea

### DOCUMENT / SUPPLEMENT





































## PROPOSAL



#### THE EXISTING THEATER IN LOWESTOFT





















### THE PROJECT









### STRATEGIES







#### SOLID STRUCTURE



















REMOVE





















## **ORGANISATION**









## DETAILS - ATMOSPHERES



## 3 + 1 Main Route

- journey to the traditional theater
  journey to the immersive theater
  journey of the socail area
  journey of the staff

Journey to the traditional theater



















2 Journey to the immersive theater