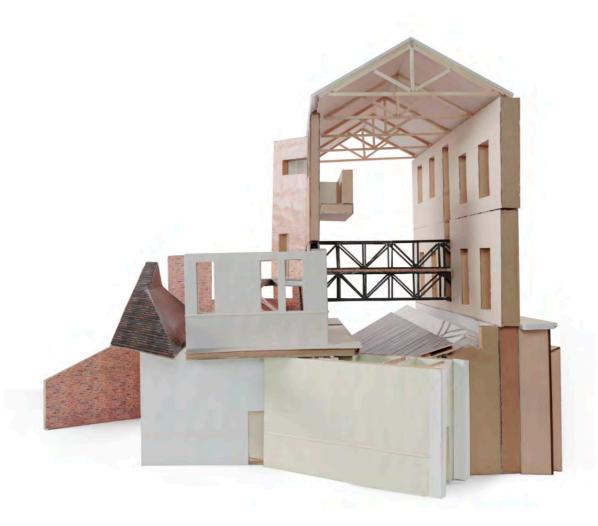

# SITE











#### INTERSTITIAL MOMENT / INTERSTITIAL ACCIDENT



2. Vertical moment



3. Added moment



4. In - between moment







BOUNDARY AMBIGUITY OVERLAPPING SPACE



Cubism painting 'Women with a Mandolin - Braque



Sumayya Vally - Naomi Rea

### DOCUMENT / SUPPLEMENT





































## PROPOSAL



#### THE EXISTING THEATER IN LOWESTOFT





















### THE PROJECT









### STRATEGIES







#### SOLID STRUCTURE



















REMOVE





















## **ORGANISATION**









## DETAILS - ATMOSPHERES



## 3 + 1 Main Route

- journey to the traditional theater
  journey to the immersive theater
  journey of the socail area
  journey of the staff

Journey to the traditional theater



















2 Journey to the immersive theater









3 Journey of the social space













4 Journey of the staff