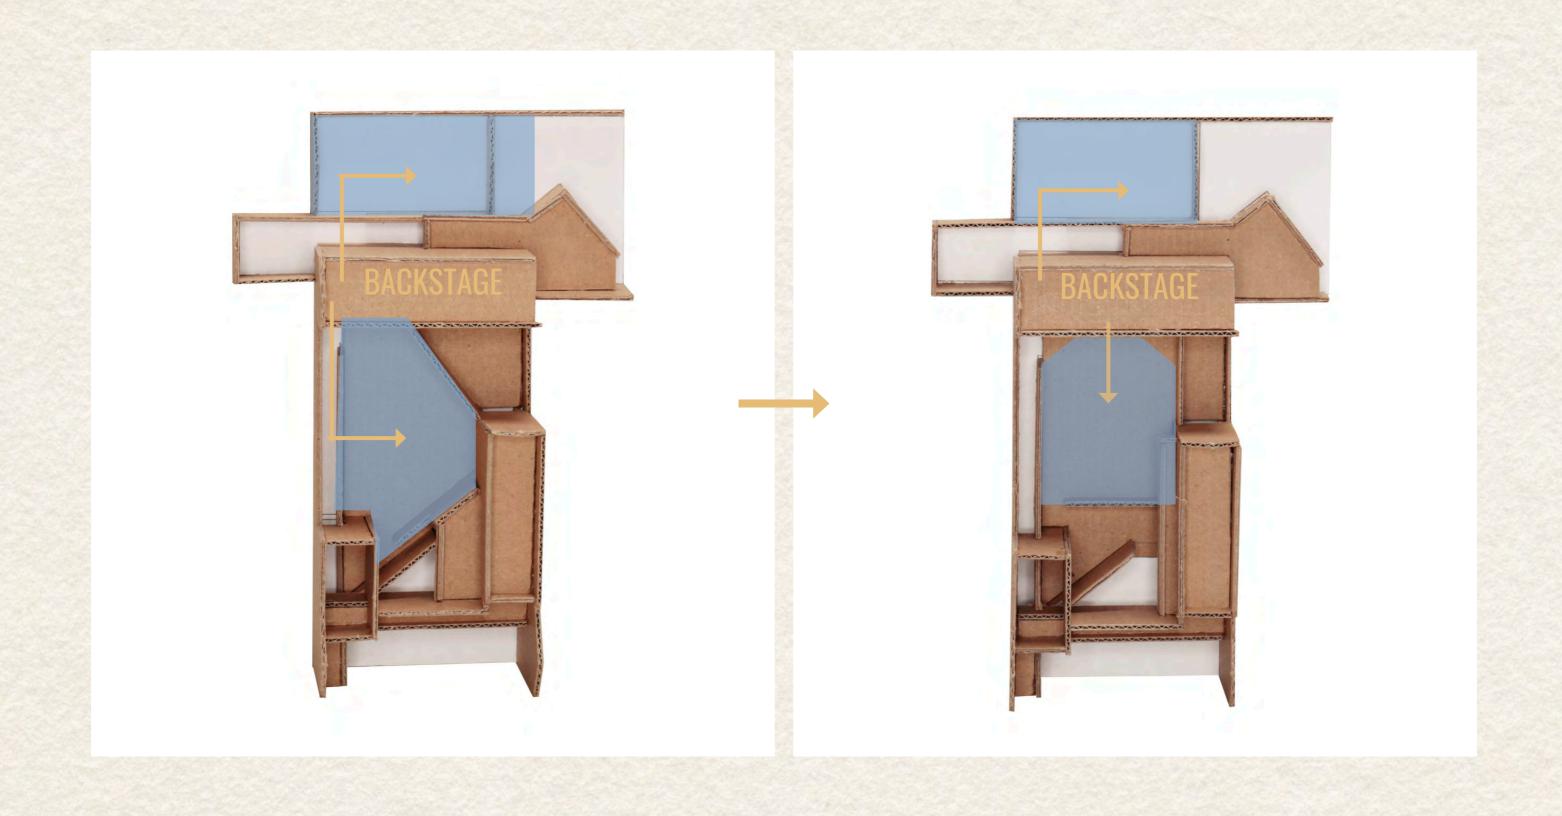

## **ORGANISATION**

## DETAILS - ATMOSPHERES

## 3 + 1 Main Route

- journey to the traditional theater
  journey to the immersive theater
  journey of the socail area
  journey of the staff

Journey to the traditional theater

2 Journey to the immersive theater

3 Journey of the social space

4 Journey of the staff