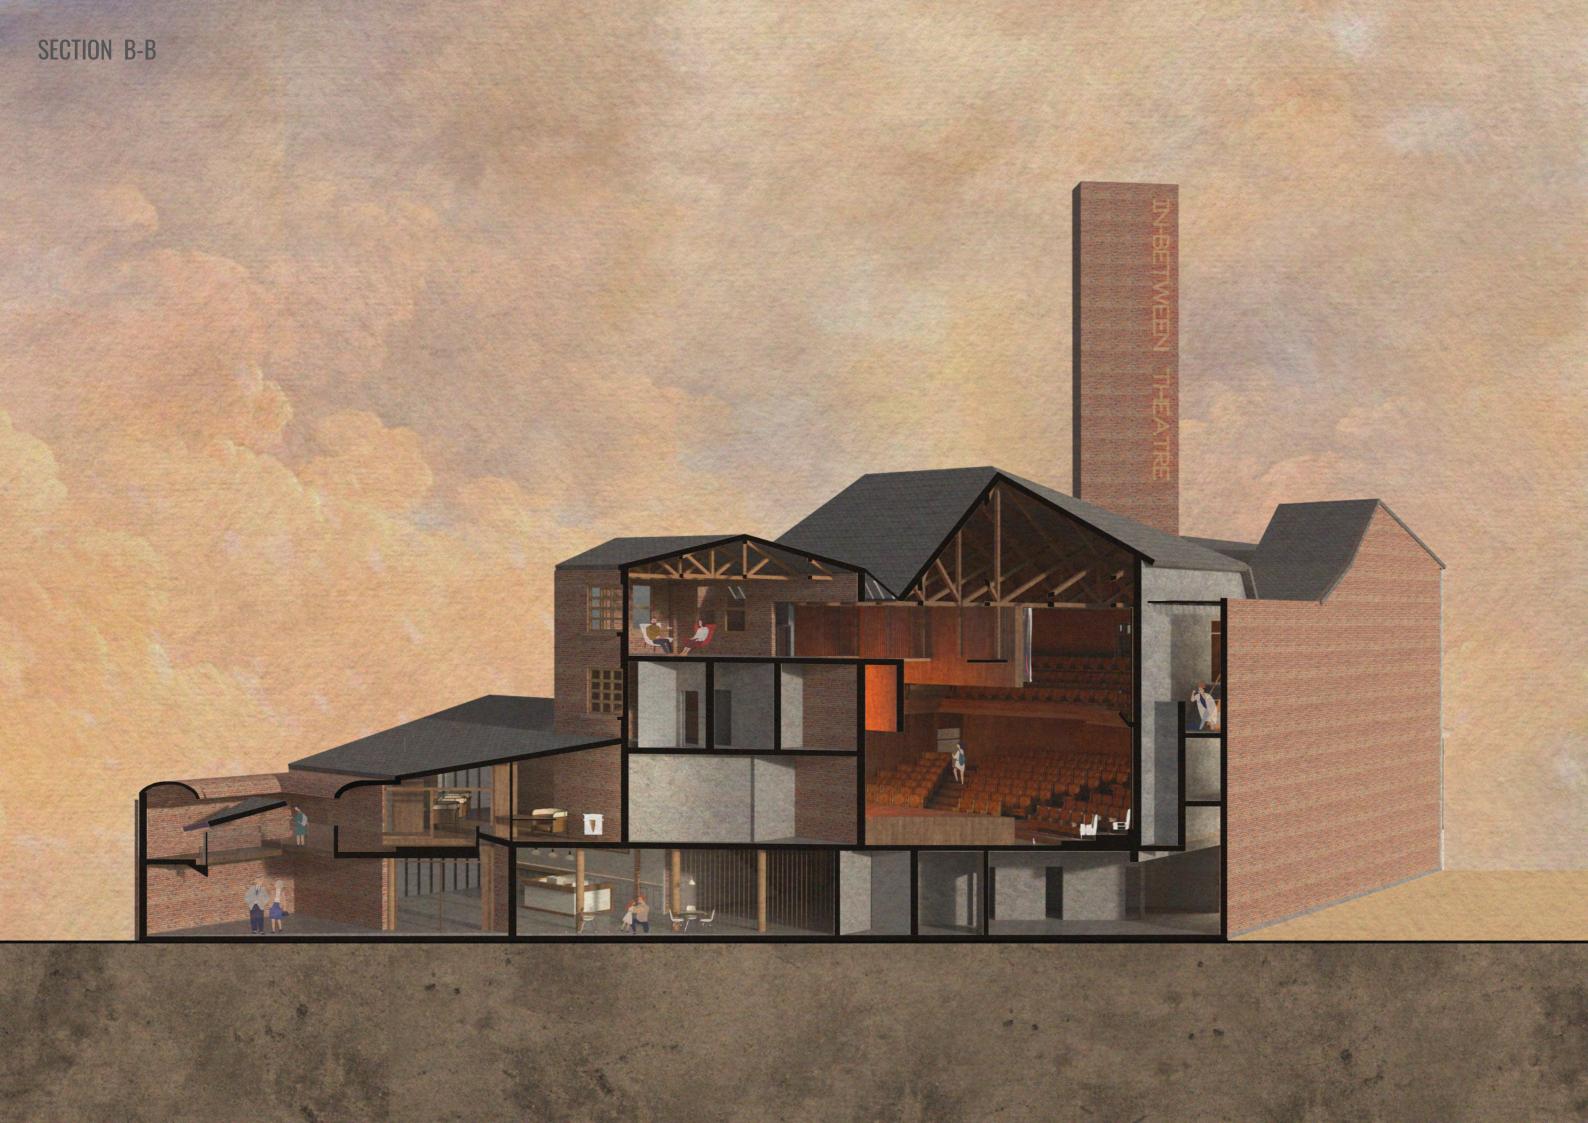

# SITE











#### INTERSTITIAL MOMENT / INTERSTITIAL ACCIDENT



2. Vertical moment



3. Added moment



4. In - between moment







BOUNDARY AMBIGUITY OVERLAPPING SPACE



Cubism painting 'Women with a Mandolin - Braque



Sumayya Vally - Naomi Rea

### DOCUMENT / SUPPLEMENT





































## PROPOSAL



#### THE EXISTING THEATER IN LOWESTOFT





















### THE PROJECT









### STRATEGIES







#### SOLID STRUCTURE



















REMOVE





















## **ORGANISATION**









## DETAILS - ATMOSPHERES



## 3 + 1 Main Route

- journey to the traditional theater
  journey to the immersive theater
  journey of the socail area
  journey of the staff

Journey to the traditional theater



















2 Journey to the immersive theater









3 Journey of the social space













4 Journey of the staff