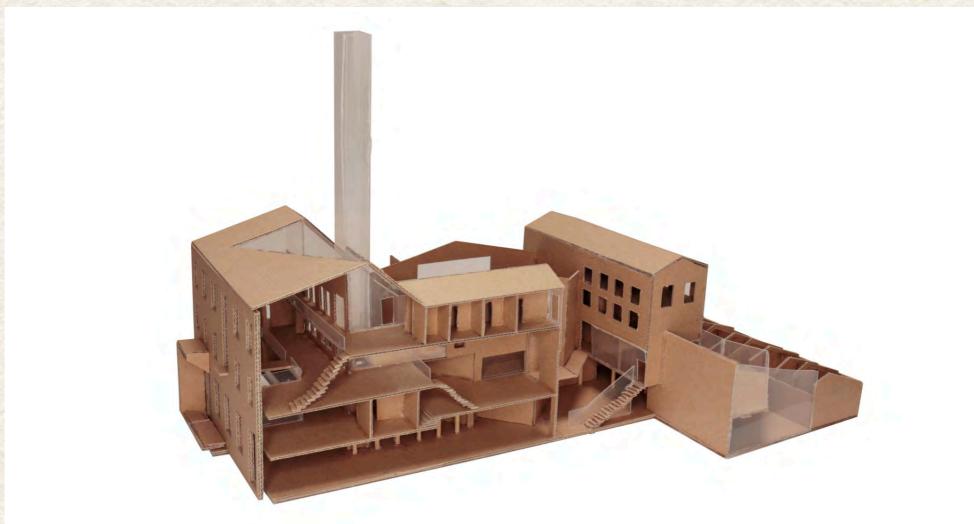

# SITE











#### INTERSTITIAL MOMENT / INTERSTITIAL ACCIDENT



2. Vertical moment



3. Added moment



4. In - between moment







BOUNDARY AMBIGUITY OVERLAPPING SPACE



Cubism painting 'Women with a Mandolin - Braque



Sumayya Vally - Naomi Rea

### DOCUMENT / SUPPLEMENT





































## PROPOSAL



#### THE EXISTING THEATER IN LOWESTOFT





















### THE PROJECT









### STRATEGIES







#### SOLID STRUCTURE



















REMOVE





















## **ORGANISATION**









## DETAILS - ATMOSPHERES



## 3 + 1 Main Route

- journey to the traditional theater
  journey to the immersive theater
  journey of the socail area
  journey of the staff

Journey to the traditional theater



















2 Journey to the immersive theater









3 Journey of the social space













4 Journey of the staff