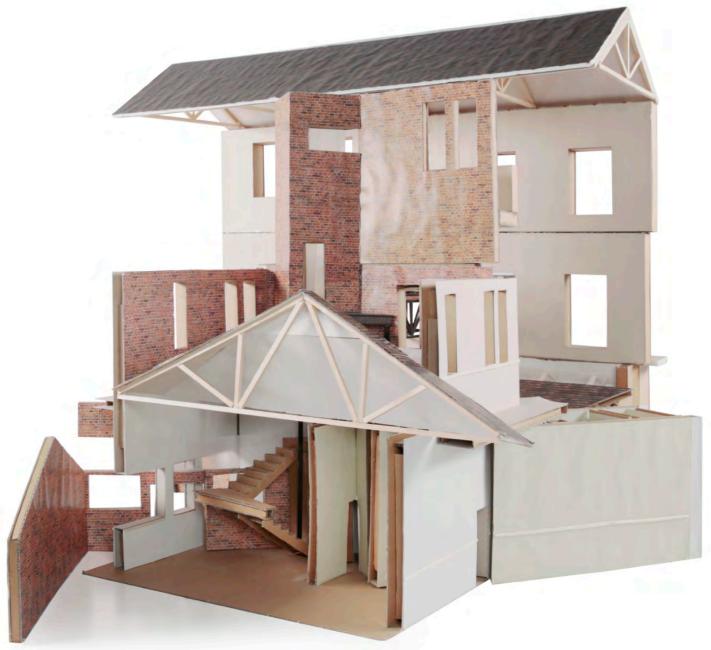

# SITE











#### INTERSTITIAL MOMENT / INTERSTITIAL ACCIDENT



2. Vertical moment



3. Added moment



4. In - between moment







BOUNDARY AMBIGUITY OVERLAPPING SPACE



Cubism painting 'Women with a Mandolin - Braque



Sumayya Vally - Naomi Rea

### DOCUMENT / SUPPLEMENT





































## PROPOSAL



#### THE EXISTING THEATER IN LOWESTOFT





















### THE PROJECT









### STRATEGIES







#### SOLID STRUCTURE



















REMOVE





















## **ORGANISATION**









## DETAILS - ATMOSPHERES



## 3 + 1 Main Route

- journey to the traditional theater
  journey to the immersive theater
  journey of the socail area
  journey of the staff

Journey to the traditional theater



















2 Journey to the immersive theater









3 Journey of the social space













4 Journey of the staff