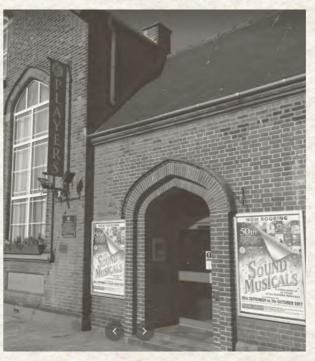

# SITE











#### INTERSTITIAL MOMENT / INTERSTITIAL ACCIDENT



2. Vertical moment



3. Added moment



4. In - between moment







BOUNDARY AMBIGUITY OVERLAPPING SPACE



Cubism painting 'Women with a Mandolin - Braque



Sumayya Vally - Naomi Rea

### DOCUMENT / SUPPLEMENT





































## PROPOSAL



#### THE EXISTING THEATER IN LOWESTOFT





















### THE PROJECT









### STRATEGIES







#### SOLID STRUCTURE



















REMOVE





















## **ORGANISATION**









## DETAILS - ATMOSPHERES



## 3 + 1 Main Route

- journey to the traditional theater
  journey to the immersive theater
  journey of the socail area
  journey of the staff

Journey to the traditional theater



















2 Journey to the immersive theater









3 Journey of the social space













4 Journey of the staff