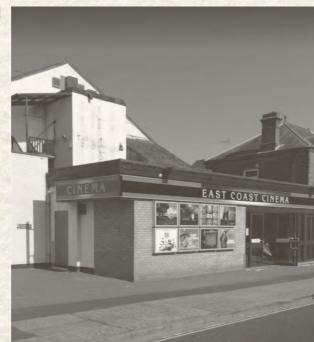

# SITE











#### INTERSTITIAL MOMENT / INTERSTITIAL ACCIDENT



2. Vertical moment



3. Added moment



4. In - between moment







BOUNDARY AMBIGUITY OVERLAPPING SPACE



Cubism painting 'Women with a Mandolin - Braque



Sumayya Vally - Naomi Rea

### DOCUMENT / SUPPLEMENT





































## PROPOSAL



#### THE EXISTING THEATER IN LOWESTOFT





















### THE PROJECT









### STRATEGIES







#### SOLID STRUCTURE



















REMOVE





















## **ORGANISATION**









## DETAILS - ATMOSPHERES



## 3 + 1 Main Route

- journey to the traditional theater
  journey to the immersive theater
  journey of the socail area
  journey of the staff

Journey to the traditional theater



















2 Journey to the immersive theater









3 Journey of the social space













4 Journey of the staff