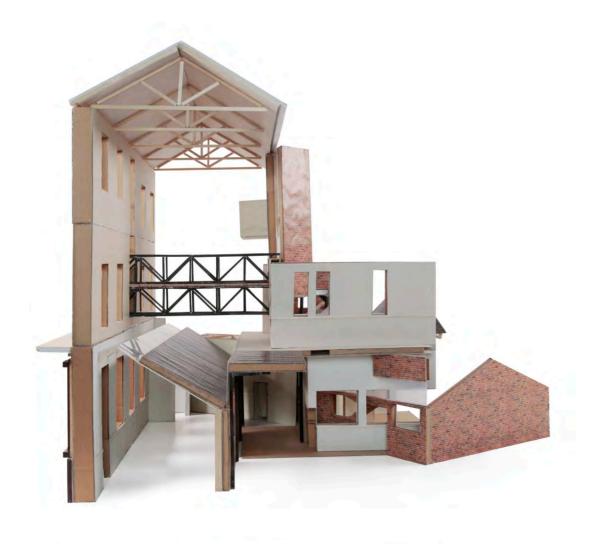

# SITE











#### INTERSTITIAL MOMENT / INTERSTITIAL ACCIDENT



2. Vertical moment



3. Added moment



4. In - between moment







BOUNDARY AMBIGUITY OVERLAPPING SPACE



Cubism painting 'Women with a Mandolin - Braque



Sumayya Vally - Naomi Rea

### DOCUMENT / SUPPLEMENT





































## PROPOSAL



#### THE EXISTING THEATER IN LOWESTOFT





















### THE PROJECT









### STRATEGIES







#### SOLID STRUCTURE



















REMOVE





















## **ORGANISATION**









## DETAILS - ATMOSPHERES



## 3 + 1 Main Route

- journey to the traditional theater
  journey to the immersive theater
  journey of the socail area
  journey of the staff

Journey to the traditional theater



















2 Journey to the immersive theater









3 Journey of the social space













4 Journey of the staff