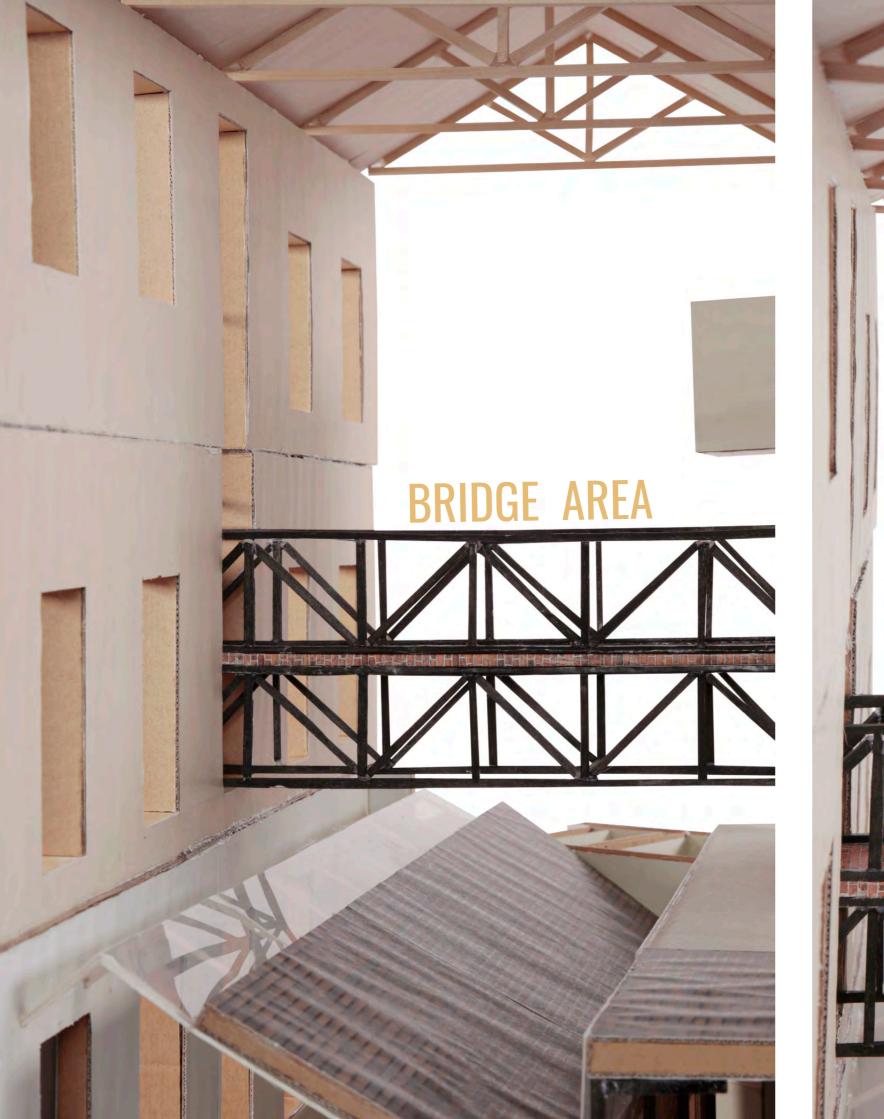

# SITE











#### INTERSTITIAL MOMENT / INTERSTITIAL ACCIDENT



2. Vertical moment



3. Added moment



4. In - between moment







BOUNDARY AMBIGUITY OVERLAPPING SPACE



Cubism painting 'Women with a Mandolin - Braque



Sumayya Vally - Naomi Rea

### DOCUMENT / SUPPLEMENT





































## PROPOSAL



#### THE EXISTING THEATER IN LOWESTOFT





















### THE PROJECT









### STRATEGIES







#### SOLID STRUCTURE



















REMOVE





















## **ORGANISATION**









## DETAILS - ATMOSPHERES



## 3 + 1 Main Route

- journey to the traditional theater
  journey to the immersive theater
  journey of the socail area
  journey of the staff

Journey to the traditional theater



















2 Journey to the immersive theater









3 Journey of the social space













4 Journey of the staff