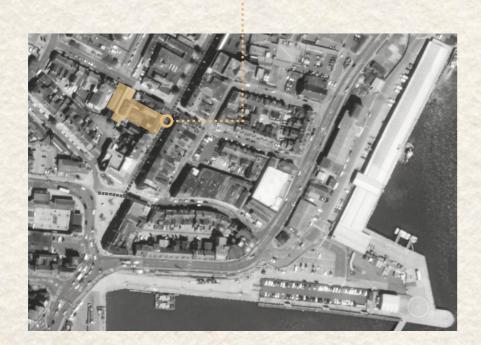

# SITE











#### INTERSTITIAL MOMENT / INTERSTITIAL ACCIDENT



2. Vertical moment



3. Added moment



4. In - between moment







BOUNDARY AMBIGUITY OVERLAPPING SPACE



Cubism painting 'Women with a Mandolin - Braque



Sumayya Vally - Naomi Rea

### DOCUMENT / SUPPLEMENT





































## PROPOSAL



#### THE EXISTING THEATER IN LOWESTOFT





















### THE PROJECT









### STRATEGIES







#### SOLID STRUCTURE



















REMOVE





















## **ORGANISATION**









## DETAILS - ATMOSPHERES



## 3 + 1 Main Route

- journey to the traditional theater
  journey to the immersive theater
  journey of the socail area
  journey of the staff

Journey to the traditional theater



















2 Journey to the immersive theater









3 Journey of the social space













4 Journey of the staff