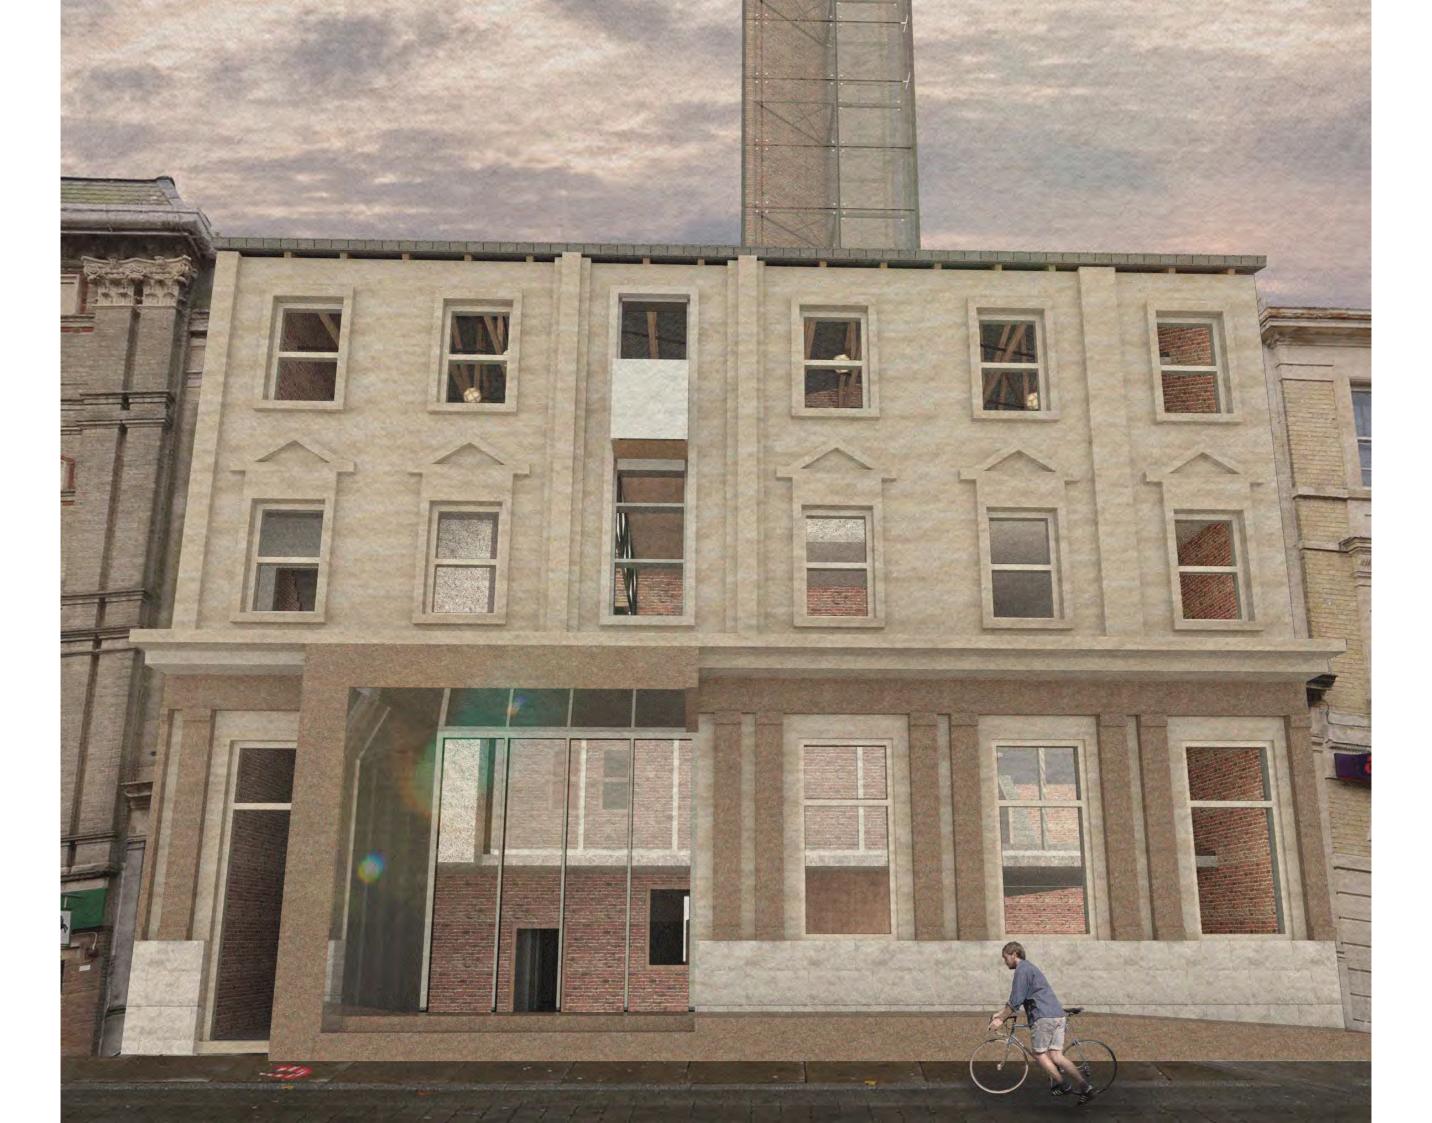

# SITE











#### INTERSTITIAL MOMENT / INTERSTITIAL ACCIDENT



2. Vertical moment



3. Added moment



4. In - between moment







BOUNDARY AMBIGUITY OVERLAPPING SPACE



Cubism painting 'Women with a Mandolin - Braque



Sumayya Vally - Naomi Rea

### DOCUMENT / SUPPLEMENT





































## PROPOSAL



#### THE EXISTING THEATER IN LOWESTOFT





















### THE PROJECT









### STRATEGIES







#### SOLID STRUCTURE



















REMOVE





















## **ORGANISATION**









## DETAILS - ATMOSPHERES



## 3 + 1 Main Route

- journey to the traditional theater
  journey to the immersive theater
  journey of the socail area
  journey of the staff

Journey to the traditional theater



















2 Journey to the immersive theater









3 Journey of the social space













4 Journey of the staff