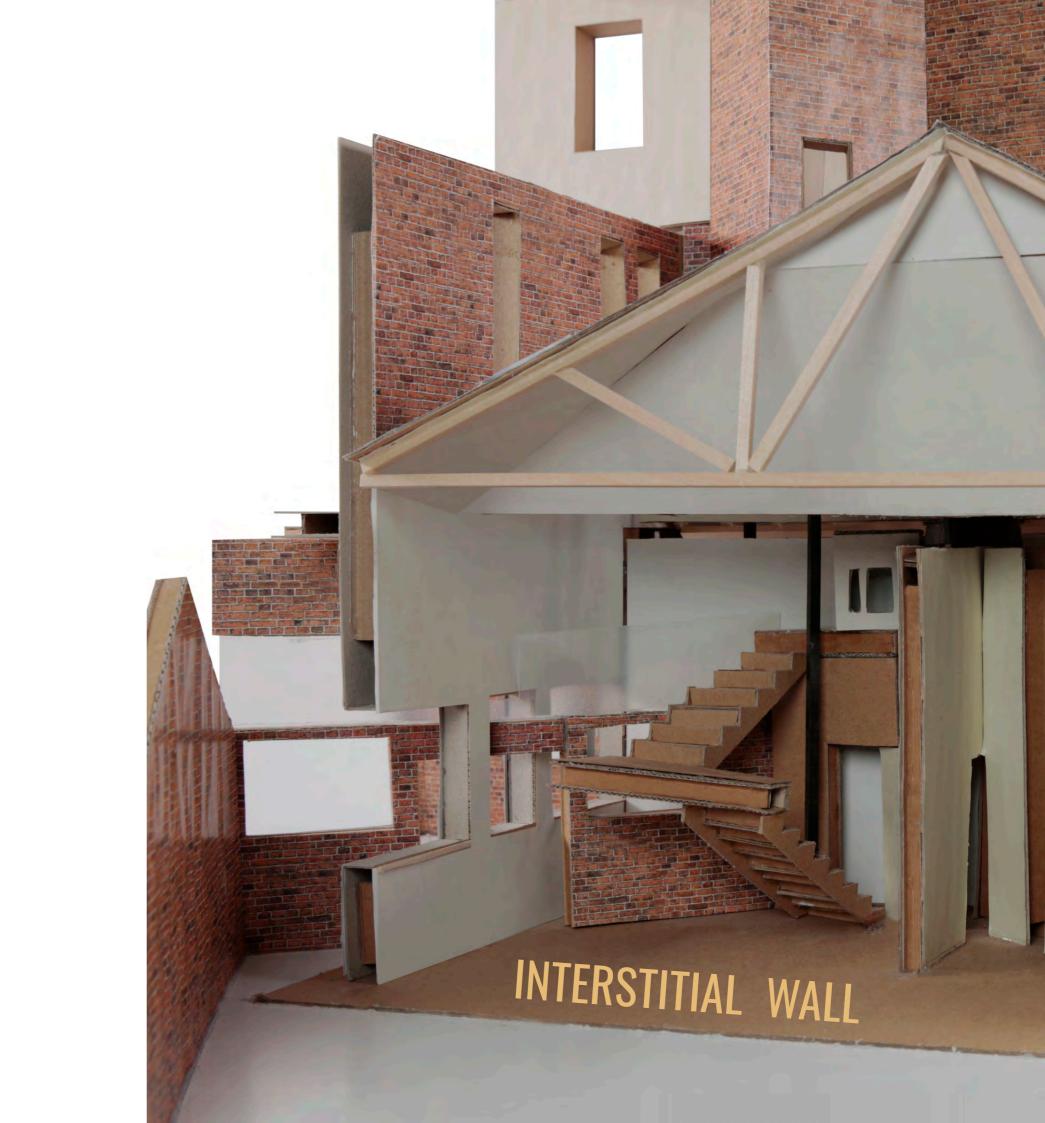

# SITE











#### INTERSTITIAL MOMENT / INTERSTITIAL ACCIDENT



2. Vertical moment



3. Added moment



4. In - between moment







BOUNDARY AMBIGUITY OVERLAPPING SPACE



Cubism painting 'Women with a Mandolin - Braque



Sumayya Vally - Naomi Rea

### DOCUMENT / SUPPLEMENT





































## PROPOSAL



#### THE EXISTING THEATER IN LOWESTOFT





















### THE PROJECT









### STRATEGIES







#### SOLID STRUCTURE



















REMOVE





















## **ORGANISATION**









## DETAILS - ATMOSPHERES



## 3 + 1 Main Route

- journey to the traditional theater
  journey to the immersive theater
  journey of the socail area
  journey of the staff

Journey to the traditional theater



















2 Journey to the immersive theater









3 Journey of the social space













4 Journey of the staff