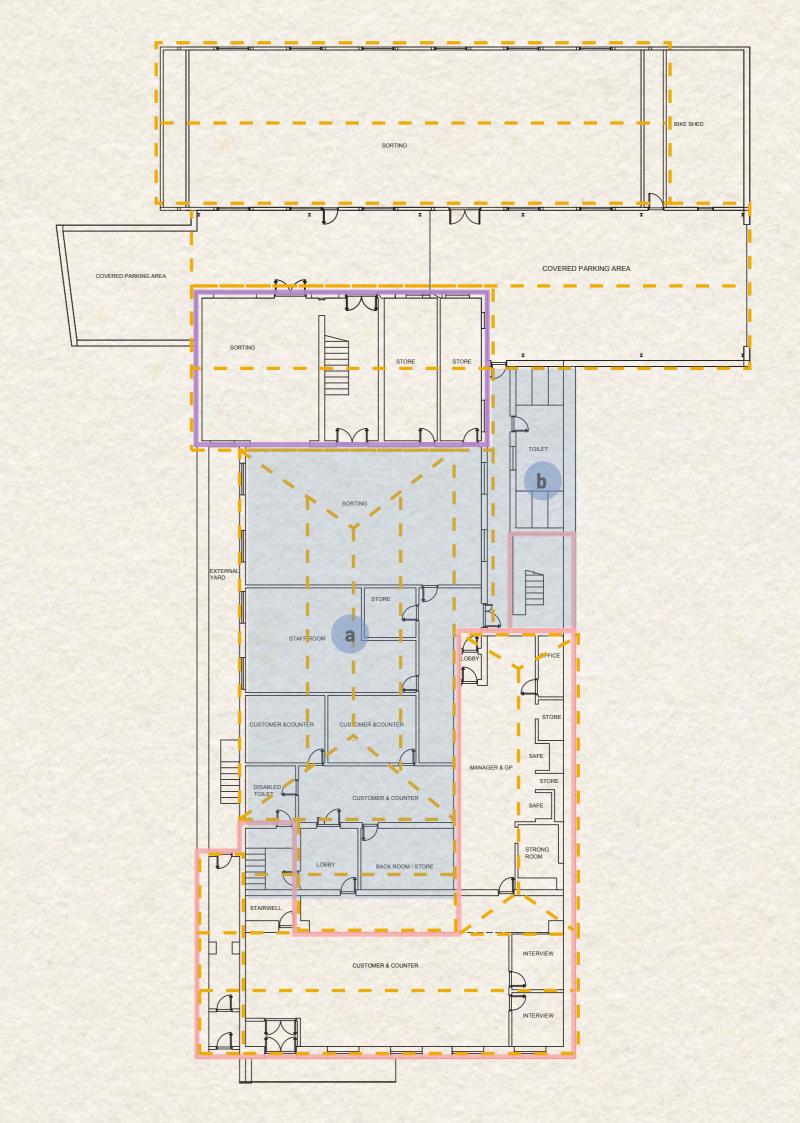

# SITE











#### INTERSTITIAL MOMENT / INTERSTITIAL ACCIDENT



2. Vertical moment



3. Added moment



4. In - between moment







BOUNDARY AMBIGUITY OVERLAPPING SPACE



Cubism painting 'Women with a Mandolin - Braque



Sumayya Vally - Naomi Rea

### DOCUMENT / SUPPLEMENT





































## PROPOSAL



#### THE EXISTING THEATER IN LOWESTOFT





















### THE PROJECT









### STRATEGIES







#### SOLID STRUCTURE



















REMOVE





















## **ORGANISATION**









## DETAILS - ATMOSPHERES



## 3 + 1 Main Route

- journey to the traditional theater
  journey to the immersive theater
  journey of the socail area
  journey of the staff

Journey to the traditional theater



















2 Journey to the immersive theater









3 Journey of the social space













4 Journey of the staff