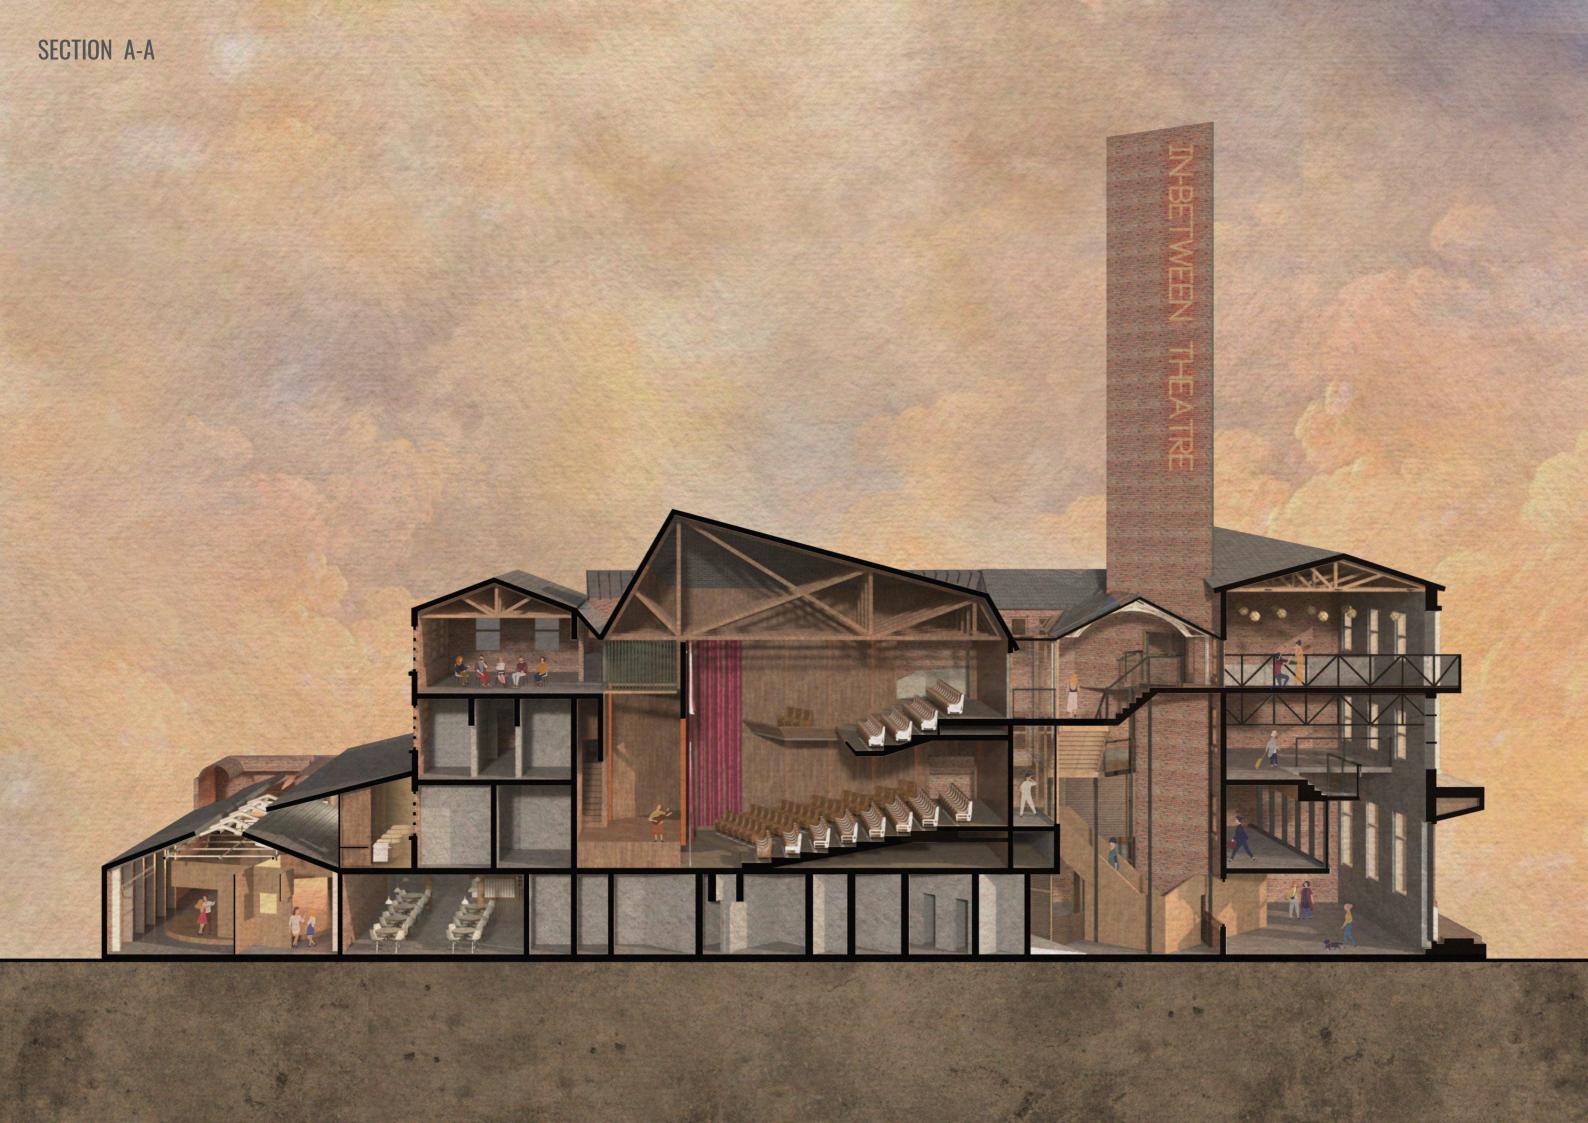

# SITE











#### INTERSTITIAL MOMENT / INTERSTITIAL ACCIDENT



2. Vertical moment



3. Added moment



4. In - between moment







BOUNDARY AMBIGUITY OVERLAPPING SPACE



Cubism painting 'Women with a Mandolin - Braque



Sumayya Vally - Naomi Rea

### DOCUMENT / SUPPLEMENT





































## PROPOSAL



#### THE EXISTING THEATER IN LOWESTOFT





















### THE PROJECT









### STRATEGIES







#### SOLID STRUCTURE



















REMOVE





















## **ORGANISATION**









## DETAILS - ATMOSPHERES



## 3 + 1 Main Route

- journey to the traditional theater
  journey to the immersive theater
  journey of the socail area
  journey of the staff

Journey to the traditional theater



















2 Journey to the immersive theater









3 Journey of the social space













4 Journey of the staff