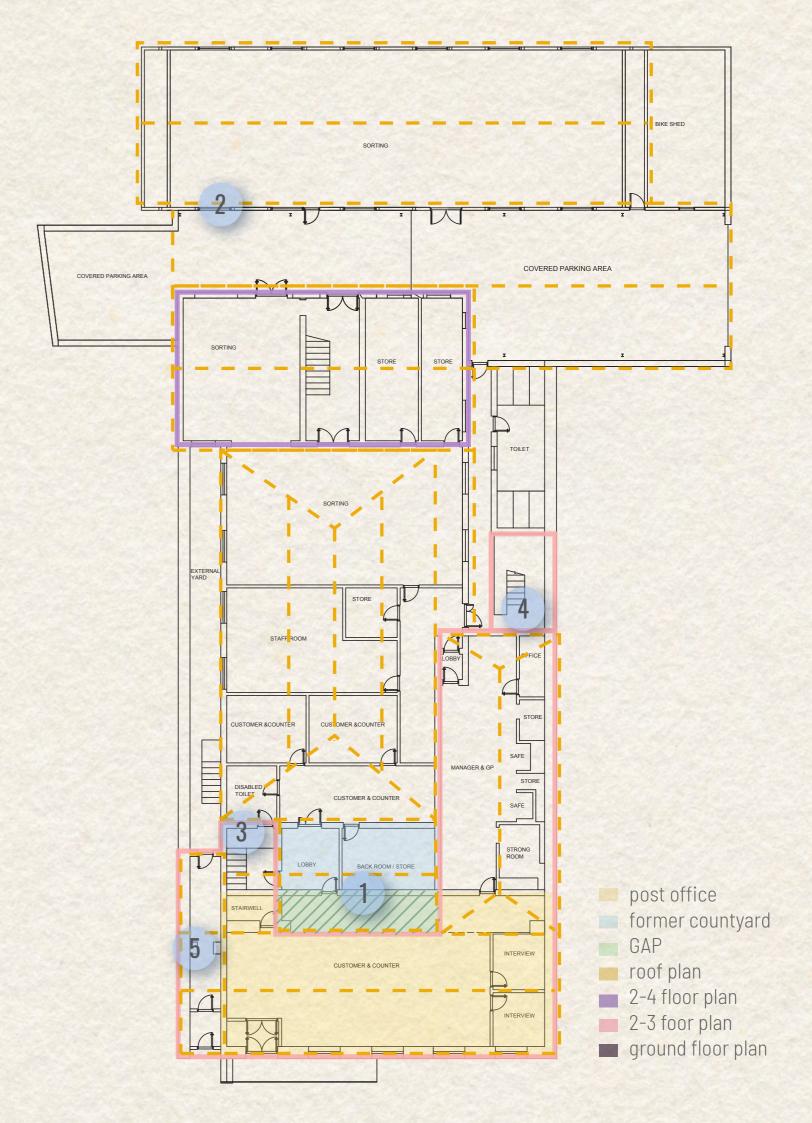

# SITE











#### INTERSTITIAL MOMENT / INTERSTITIAL ACCIDENT



2. Vertical moment



3. Added moment



4. In - between moment







BOUNDARY AMBIGUITY OVERLAPPING SPACE



Cubism painting 'Women with a Mandolin - Braque



Sumayya Vally - Naomi Rea

### DOCUMENT / SUPPLEMENT





































## PROPOSAL



#### THE EXISTING THEATER IN LOWESTOFT





















### THE PROJECT









### STRATEGIES







#### SOLID STRUCTURE



















REMOVE





















## **ORGANISATION**









## DETAILS - ATMOSPHERES



## 3 + 1 Main Route

- journey to the traditional theater
  journey to the immersive theater
  journey of the socail area
  journey of the staff

Journey to the traditional theater



















2 Journey to the immersive theater









3 Journey of the social space













4 Journey of the staff