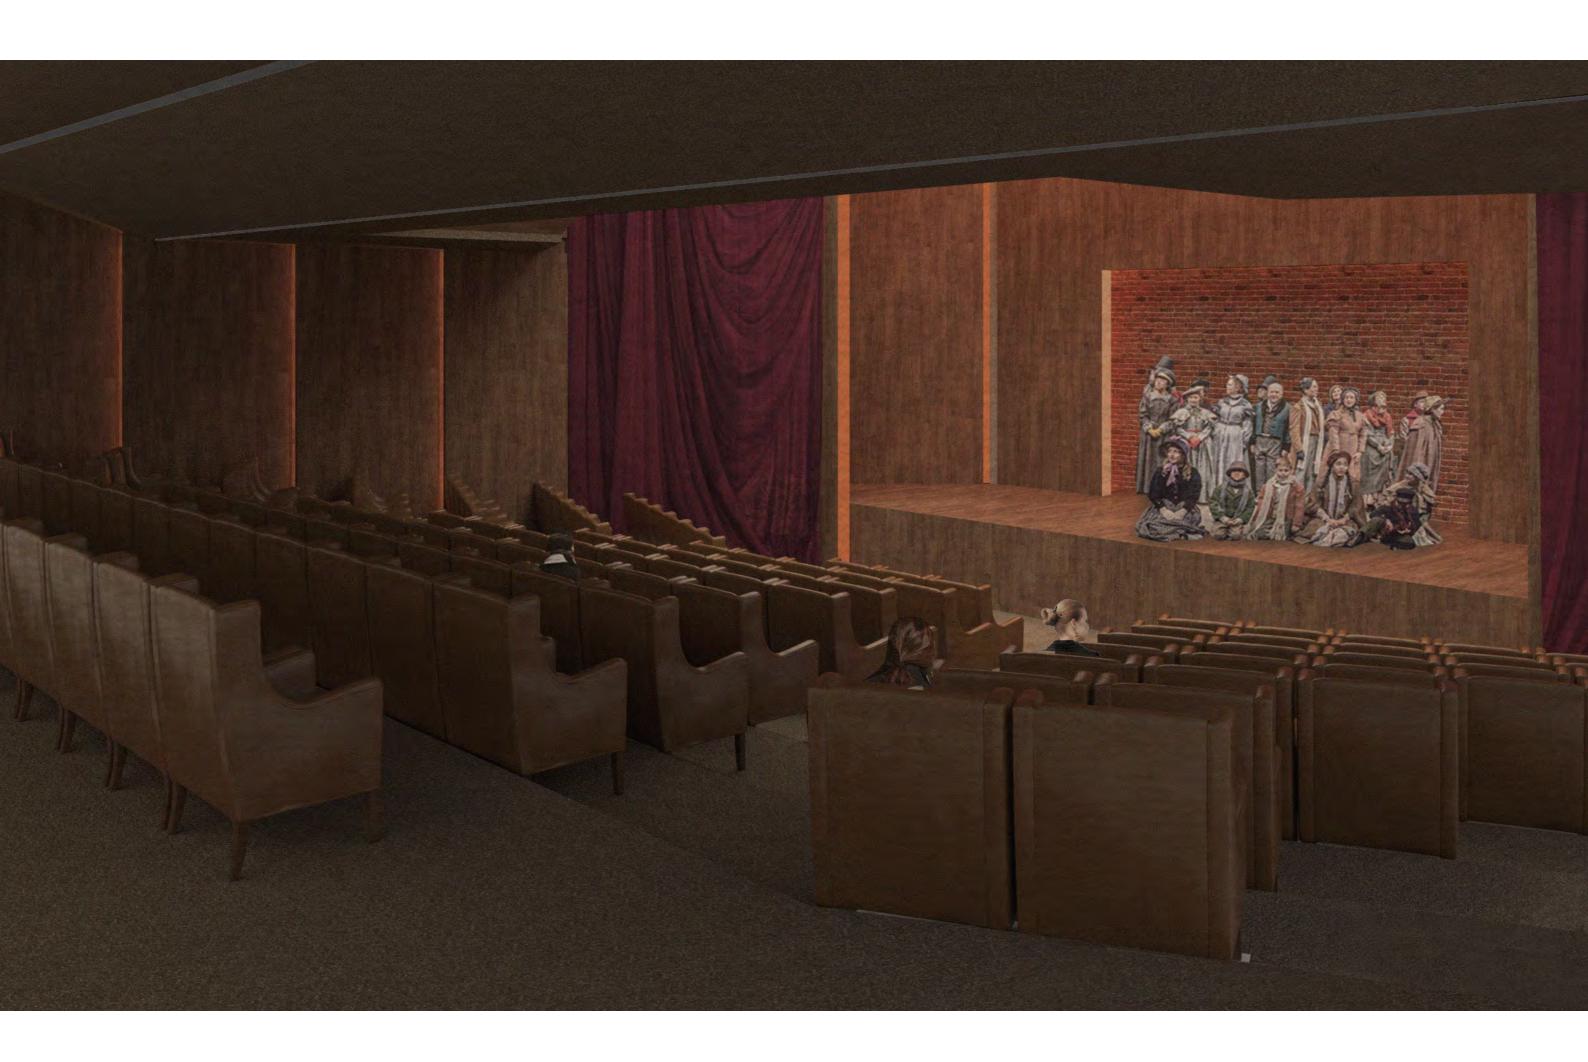

# SITE











#### INTERSTITIAL MOMENT / INTERSTITIAL ACCIDENT



2. Vertical moment



3. Added moment



4. In - between moment







BOUNDARY AMBIGUITY OVERLAPPING SPACE



Cubism painting 'Women with a Mandolin - Braque



Sumayya Vally - Naomi Rea

### DOCUMENT / SUPPLEMENT





































## PROPOSAL



#### THE EXISTING THEATER IN LOWESTOFT





















### THE PROJECT









### STRATEGIES







#### SOLID STRUCTURE



















REMOVE





















## **ORGANISATION**









## DETAILS - ATMOSPHERES



## 3 + 1 Main Route

- journey to the traditional theater
  journey to the immersive theater
  journey of the socail area
  journey of the staff

Journey to the traditional theater



















2 Journey to the immersive theater









3 Journey of the social space













4 Journey of the staff