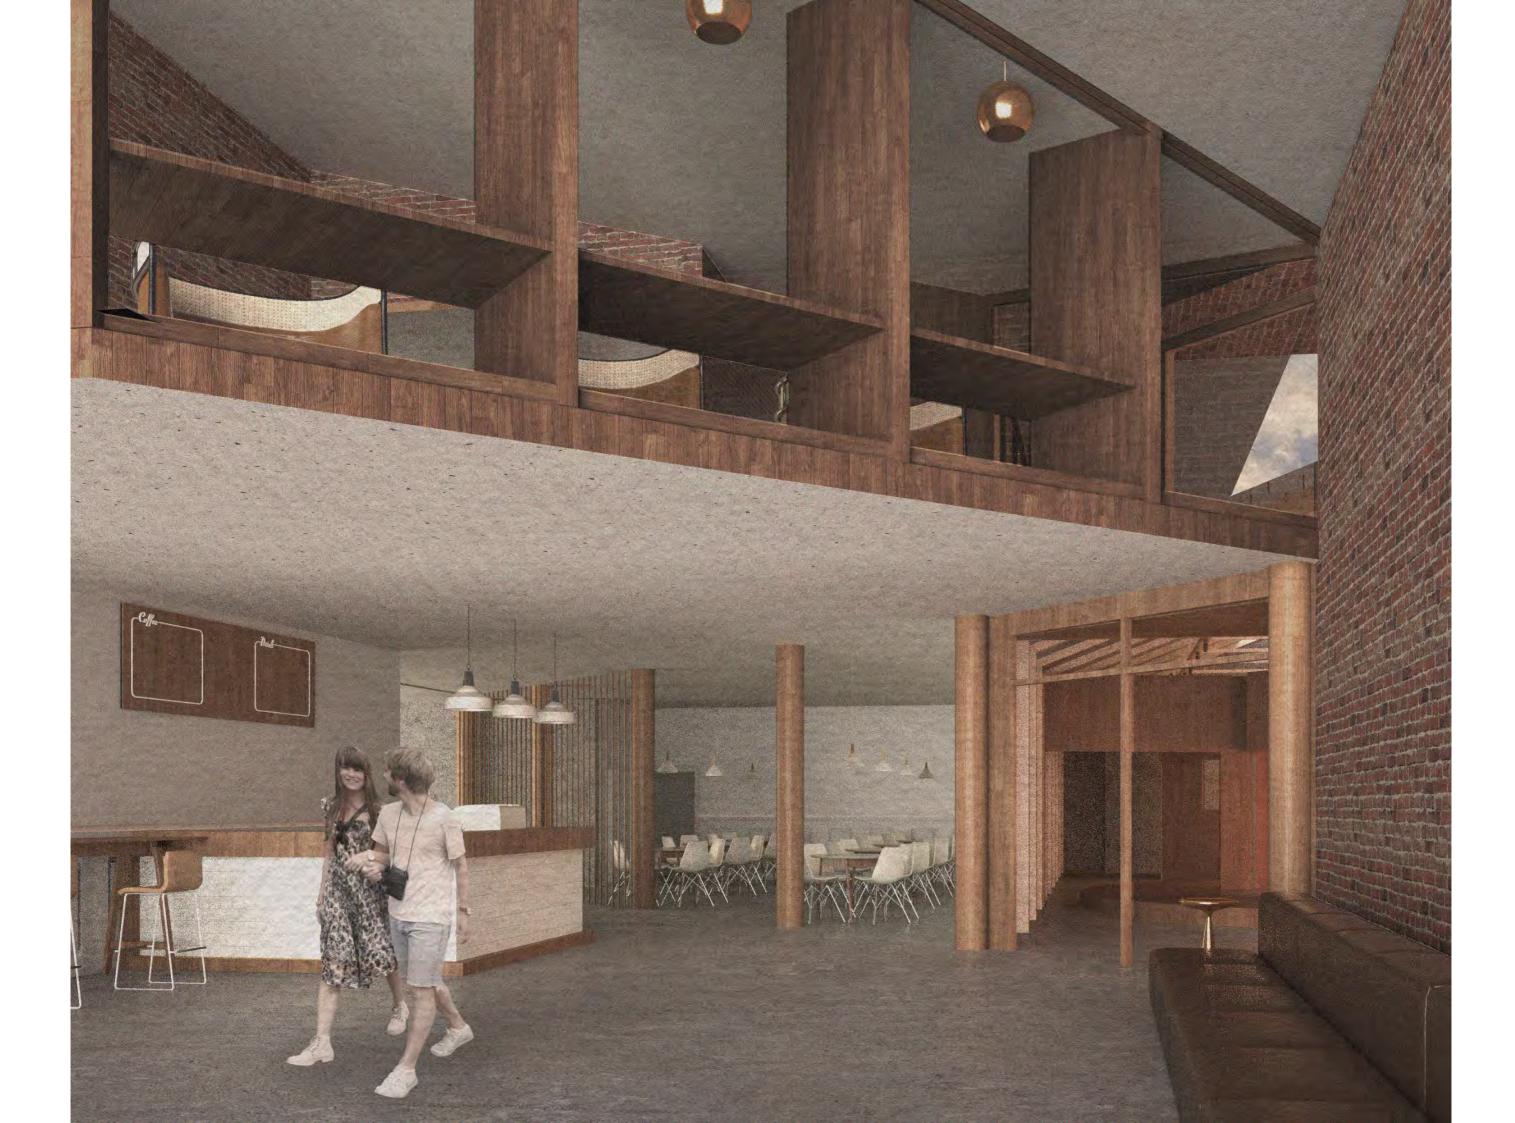

#### INTERSTITIAL MOMENT / INTERSTITIAL ACCIDENT



2. Vertical moment



3. Added moment



4. In - between moment







BOUNDARY AMBIGUITY OVERLAPPING SPACE



Cubism painting 'Women with a Mandolin - Braque



Sumayya Vally - Naomi Rea

### DOCUMENT / SUPPLEMENT





































## PROPOSAL



#### THE EXISTING THEATER IN LOWESTOFT





















### THE PROJECT









### STRATEGIES







#### SOLID STRUCTURE



















REMOVE





















## **ORGANISATION**









## DETAILS - ATMOSPHERES



## 3 + 1 Main Route

- journey to the traditional theater
  journey to the immersive theater
  journey of the socail area
  journey of the staff

Journey to the traditional theater



















2 Journey to the immersive theater









3 Journey of the social space













4 Journey of the staff