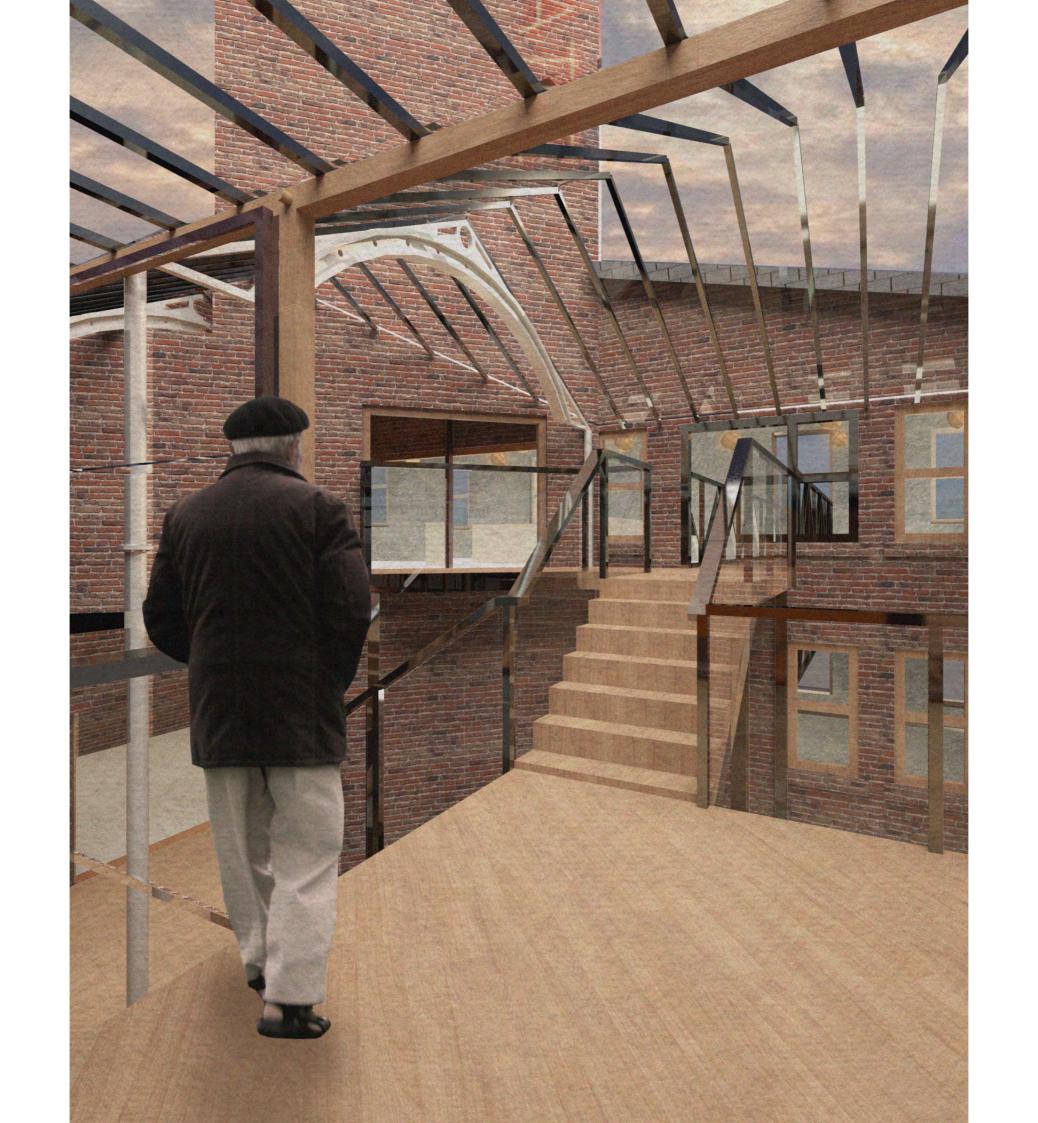

# SITE











#### INTERSTITIAL MOMENT / INTERSTITIAL ACCIDENT



2. Vertical moment



3. Added moment



4. In - between moment







BOUNDARY AMBIGUITY OVERLAPPING SPACE



Cubism painting 'Women with a Mandolin - Braque



Sumayya Vally - Naomi Rea

### DOCUMENT / SUPPLEMENT





































## PROPOSAL



#### THE EXISTING THEATER IN LOWESTOFT





















### THE PROJECT









### STRATEGIES







#### SOLID STRUCTURE



















REMOVE





















## **ORGANISATION**









## DETAILS - ATMOSPHERES



## 3 + 1 Main Route

- journey to the traditional theater
  journey to the immersive theater
  journey of the socail area
  journey of the staff

Journey to the traditional theater



















2 Journey to the immersive theater









3 Journey of the social space













4 Journey of the staff