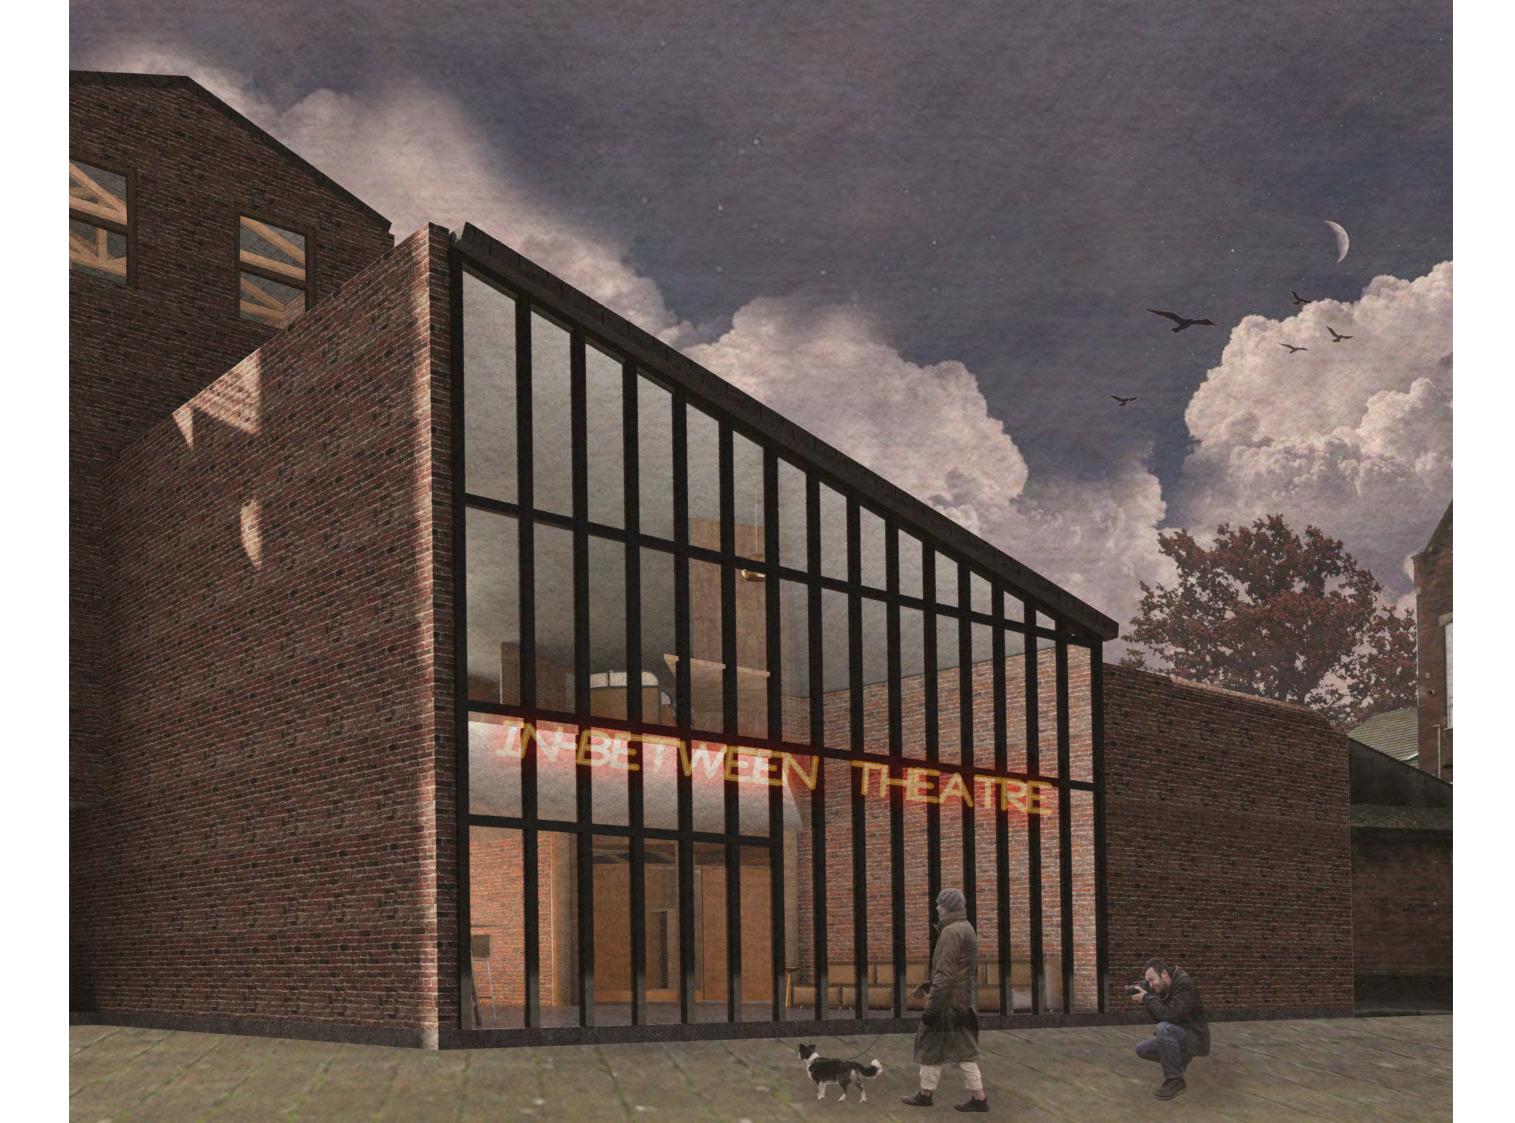

E











#### INTERSTITIAL MOMENT / INTERSTITIAL ACCIDENT



2. Vertical moment



3. Added moment



4. In - between moment







BOUNDARY AMBIGUITY OVERLAPPING SPACE



Cubism painting 'Women with a Mandolin - Braque



Sumayya Vally - Naomi Rea

### DOCUMENT / SUPPLEMENT





































## PROPOSAL



#### THE EXISTING THEATER IN LOWESTOFT





















### THE PROJECT









### STRATEGIES







#### SOLID STRUCTURE



















REMOVE





















## **ORGANISATION**









## DETAILS - ATMOSPHERES



## 3 + 1 Main Route

- journey to the traditional theater
  journey to the immersive theater
  journey of the socail area
  journey of the staff

Journey to the traditional theater



















2 Journey to the immersive theater









3 Journey of the social space













4 Journey of the staff