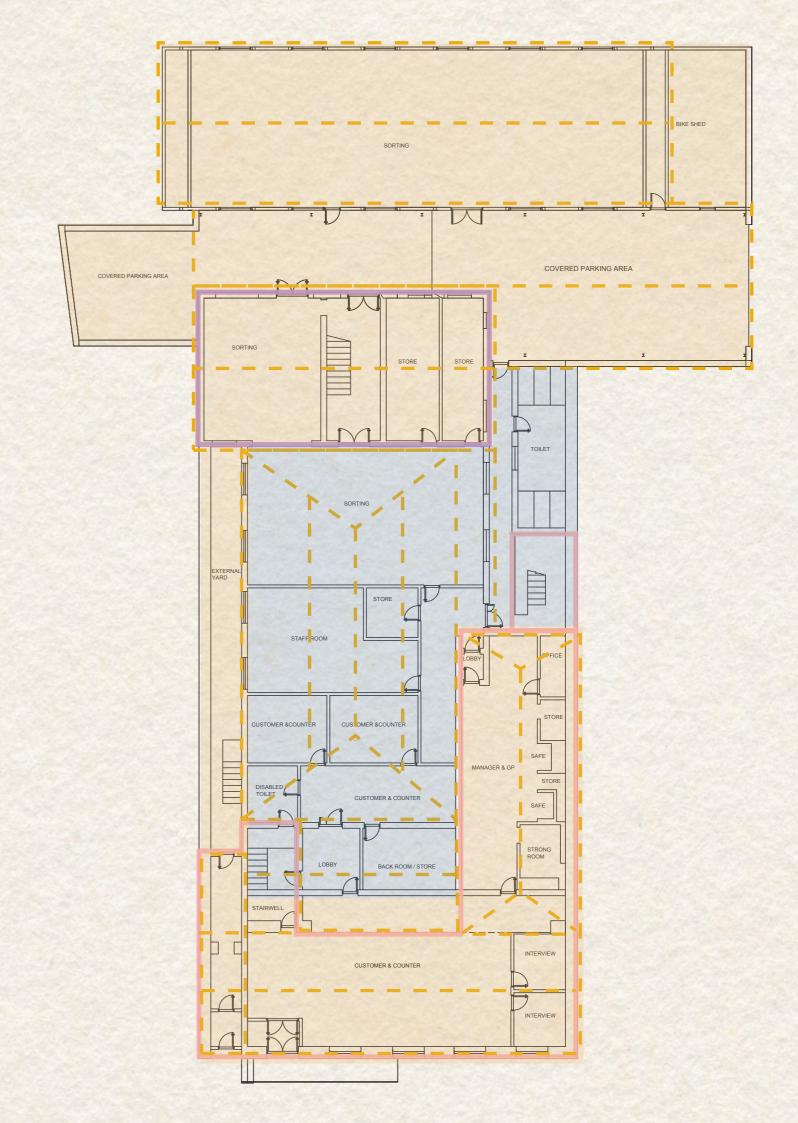

# SITE











#### INTERSTITIAL MOMENT / INTERSTITIAL ACCIDENT



2. Vertical moment



3. Added moment



4. In - between moment







BOUNDARY AMBIGUITY OVERLAPPING SPACE



Cubism painting 'Women with a Mandolin - Braque



Sumayya Vally - Naomi Rea

### DOCUMENT / SUPPLEMENT





































## PROPOSAL



#### THE EXISTING THEATER IN LOWESTOFT





















### THE PROJECT









### STRATEGIES







#### SOLID STRUCTURE



















REMOVE





















## **ORGANISATION**









## DETAILS - ATMOSPHERES



## 3 + 1 Main Route

- journey to the traditional theater
  journey to the immersive theater
  journey of the socail area
  journey of the staff

Journey to the traditional theater



















2 Journey to the immersive theater









3 Journey of the social space













4 Journey of the staff