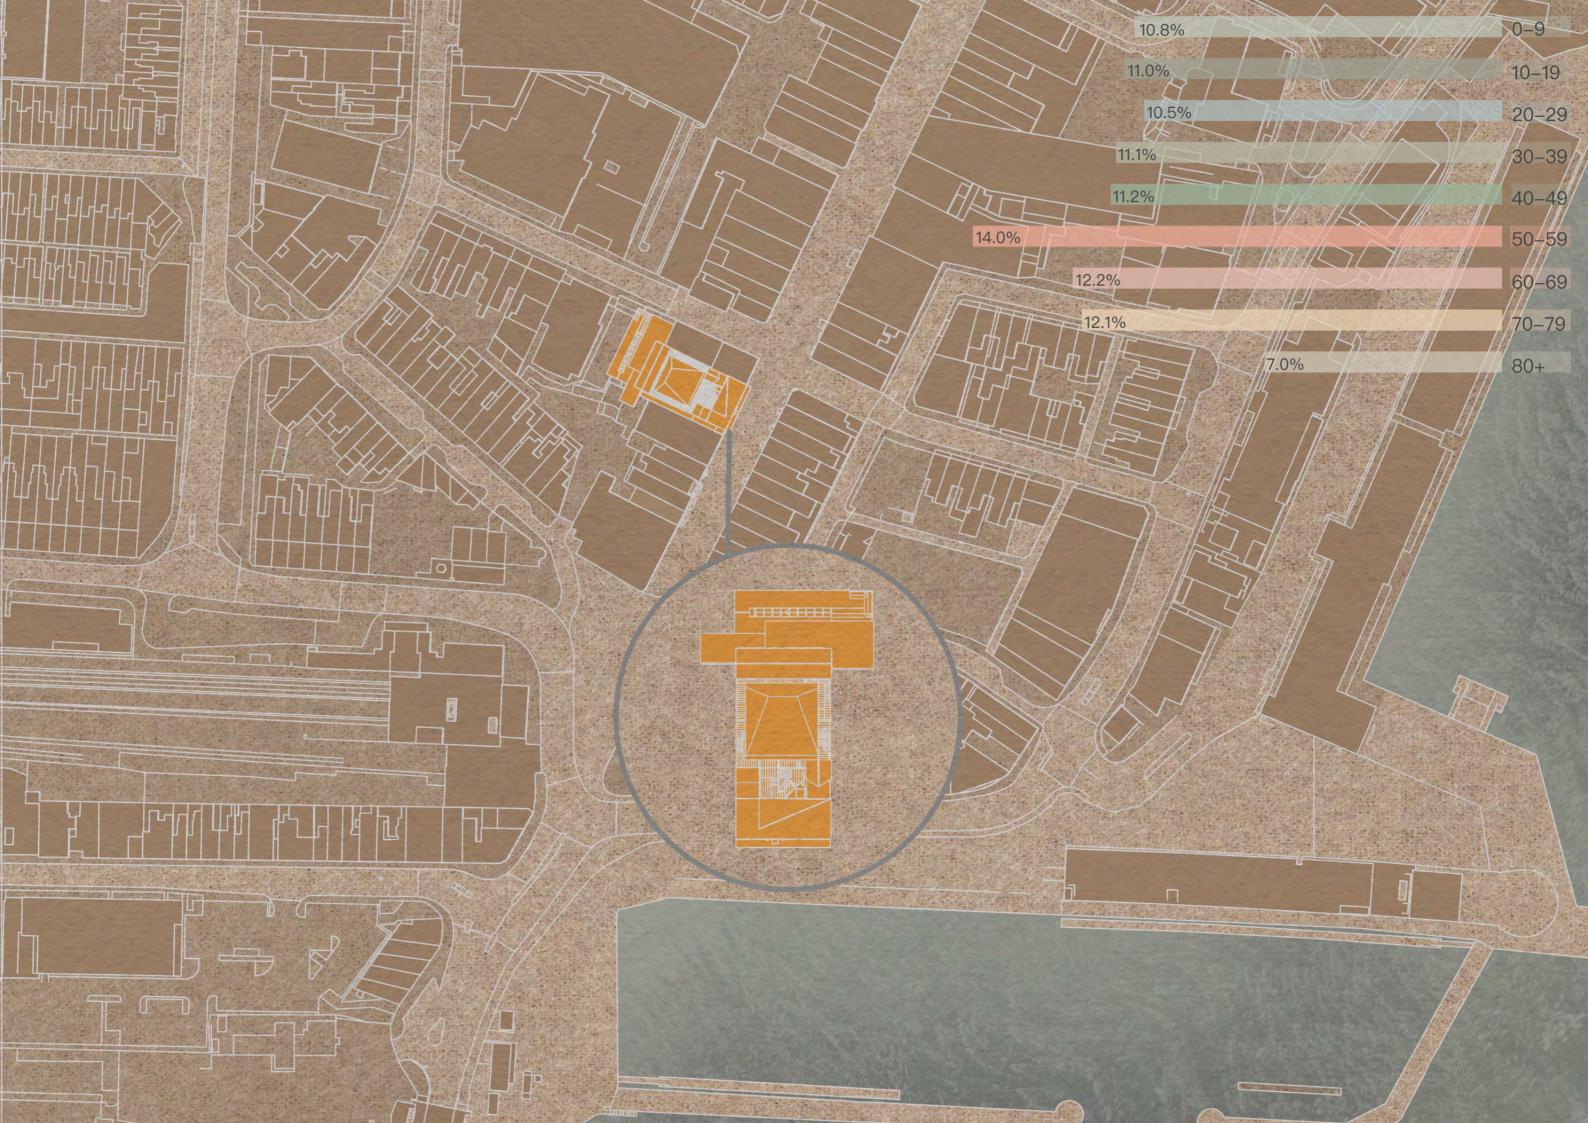

# SITE











#### INTERSTITIAL MOMENT / INTERSTITIAL ACCIDENT



2. Vertical moment



3. Added moment



4. In - between moment







BOUNDARY AMBIGUITY OVERLAPPING SPACE



Cubism painting 'Women with a Mandolin - Braque



Sumayya Vally - Naomi Rea

### DOCUMENT / SUPPLEMENT





































## PROPOSAL



#### THE EXISTING THEATER IN LOWESTOFT





















### THE PROJECT









### STRATEGIES







#### SOLID STRUCTURE



















REMOVE





















## **ORGANISATION**









## DETAILS - ATMOSPHERES



## 3 + 1 Main Route

- journey to the traditional theater
  journey to the immersive theater
  journey of the socail area
  journey of the staff

Journey to the traditional theater



















2 Journey to the immersive theater









3 Journey of the social space













4 Journey of the staff