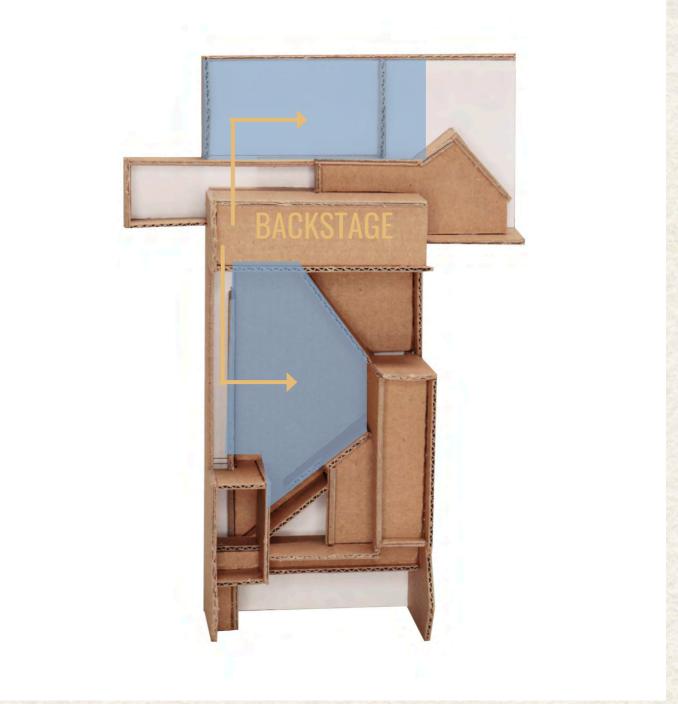

# SITE











#### INTERSTITIAL MOMENT / INTERSTITIAL ACCIDENT



2. Vertical moment



3. Added moment



4. In - between moment







BOUNDARY AMBIGUITY OVERLAPPING SPACE



Cubism painting 'Women with a Mandolin - Braque



Sumayya Vally - Naomi Rea

### DOCUMENT / SUPPLEMENT





































## PROPOSAL



#### THE EXISTING THEATER IN LOWESTOFT





















### THE PROJECT









### STRATEGIES







#### SOLID STRUCTURE



















REMOVE





















## **ORGANISATION**









## DETAILS - ATMOSPHERES



## 3 + 1 Main Route

- journey to the traditional theater
  journey to the immersive theater
  journey of the socail area
  journey of the staff

Journey to the traditional theater



















2 Journey to the immersive theater









3 Journey of the social space













4 Journey of the staff