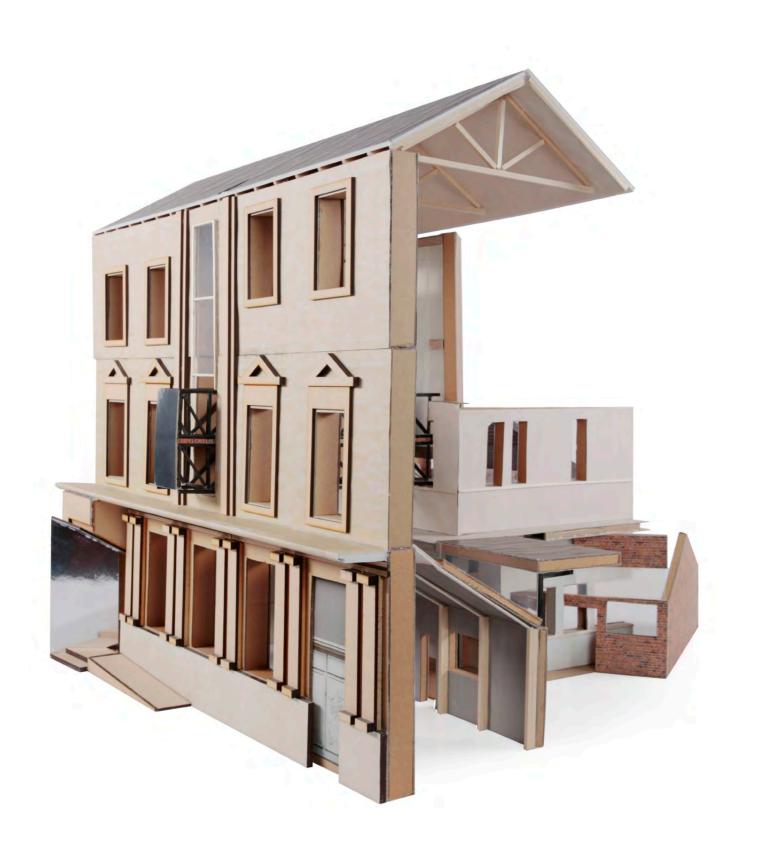

# SITE











#### INTERSTITIAL MOMENT / INTERSTITIAL ACCIDENT



2. Vertical moment



3. Added moment



4. In - between moment







BOUNDARY AMBIGUITY OVERLAPPING SPACE



Cubism painting 'Women with a Mandolin - Braque



Sumayya Vally - Naomi Rea

### DOCUMENT / SUPPLEMENT





































## PROPOSAL



#### THE EXISTING THEATER IN LOWESTOFT





















### THE PROJECT









### STRATEGIES







#### SOLID STRUCTURE



















REMOVE





















## **ORGANISATION**









## DETAILS - ATMOSPHERES



## 3 + 1 Main Route

- journey to the traditional theater
  journey to the immersive theater
  journey of the socail area
  journey of the staff

Journey to the traditional theater



















2 Journey to the immersive theater









3 Journey of the social space













4 Journey of the staff