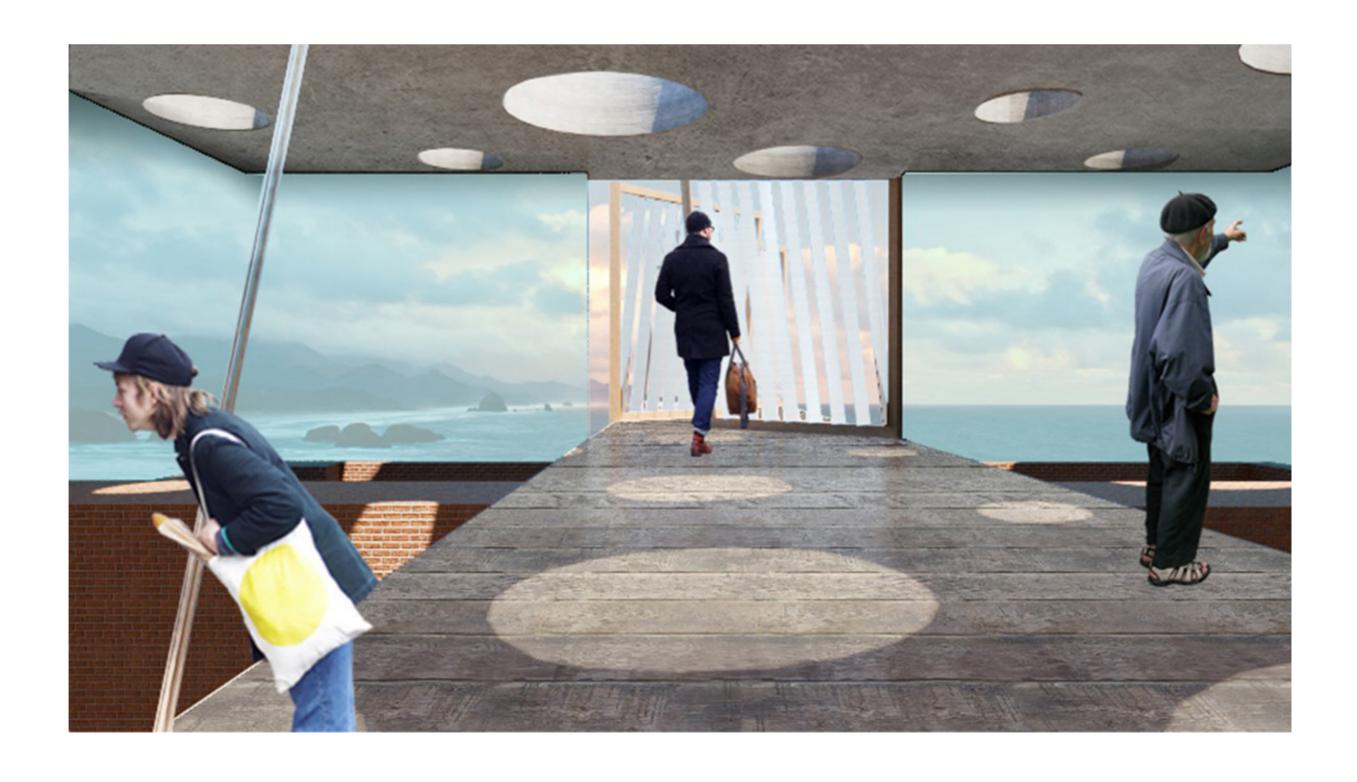

* - HEALING (REPAIR)













Rops can repair broken fishing nets, just like dilapidated houses can be repaired with net structures, which can introduce light and wind like windows. And the use of plants and bells indoors can improve people's sensory experience.



#### **CIRCULATION**





#### **FORM**

# LOOK Using net structure build staircase to emphasis original skylight LISTEN Using steel pieces design bridge to make wind bell **TOUCH** Using surrounding structure make people feel warm to be communication space **SMELL**

Using flavour shape design showcase of flower



#### **TASTE**

Using flavour shape design showcase fof lower



# **SECTION**







SECTION A SECTION B SECTION C





SECTION E SECTION D



## **ENTRANCE**





# **LOOKING**





## **LOOKING-LISTENING**





## **LISTENING**





# **TOUCHING**





# **SMELLING**





# **TASTING**





## **DETAIL** - LOOKING



#### **DETAIL** - TOUCHING

#### The Structure of Touch Seating

The structure of touch seating is composed of many inclined pine pieces connected by iron pieces, and the net structure is used to fix the ground.















LOOKING LISTENING

**TOUCHING** 

**SMELLING** 

**TASTEING**