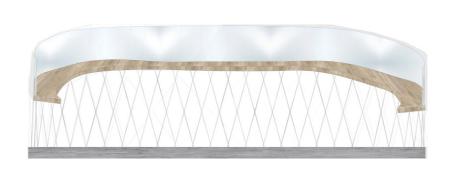

shaped movable therapy pods for prisons





## **ATMOSPHERE**













# **CREATIVE ASSET** - HEALING (REPAIR)













Rops can repair broken fishing nets, just like dilapidated houses can be repaired with net structures, which can introduce light and wind like windows. And the use of plants and bells indoors can improve people's sensory experience.



#### **CIRCULATION**





#### **FORM**

# LOOK Using net structure build staircase to emphasis original skylight LISTEN Using steel pieces design bridge to make wind bell **TOUCH** Using surrounding structure make people feel warm to be communication space **SMELL**

Using flavour shape design showcase of flower



#### **TASTE**

Using flavour shape design showcase fof lower



# **SECTION**







SECTION A SECTION B SECTION C





SECTION E SECTION D



## **ENTRANCE**





# **LOOKING**





## **LOOKING-LISTENING**





## **LISTENING**





# **TOUCHING**





# **SMELLING**





# **TASTING**





## **DETAIL** - LOOKING



#### **DETAIL** - TOUCHING

#### The Structure of Touch Seating

The structure of touch seating is composed of many inclined pine pieces connected by iron pieces, and the net structure is used to fix the ground.















LOOKING LISTENING

**TOUCHING** 

**SMELLING** 

**TASTEING**