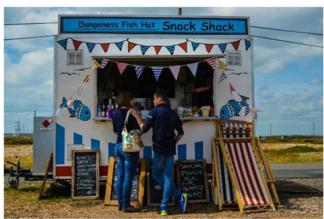

rces of stress.

To use this method, the person should complete each of the following steps slowly and thoroughly:

- Look at 5 separate objects. Think about each one for a short while.
- Listen for 4 distinct sounds. Think about where they came from and what sets them apart.
- Touch 3 objects. Consider their texture, temperature, and what their uses are.
- Identify 2 different smells. This could be the smell of your coffee, your soap, or the laundry detergent on your clothes.
- Name 1 thing you can taste. Notice whatever taste is in your mouth, or try tasting a piece of candy.



# **DUNGENESS-Transportation**



#### **DUNGENESS-Zone**





#### **FISHING**









Harpoon Food

Fishing Net Trade

Fishing Rod (Bamboo) Recreational Fishing

Catch and Release Fish



## **FISH KIOSK**







## **MATERIAL BOARD**







## **LINK HOUSE**



## **EXSITING PLAN**



## **EXSITING SECTION**



## **MOTIF**



# **TRANSFORMATION**



## **PROPERTIES**



Listen-wind chimes



Touch-elasticity and pull



Look-nature lighting

#### **REFERENCE**

Balisa Therapy Tools help patients visualize their Healing Process





#### Karl Lenton designs egg-shaped movable therapy pods for prisons





## **ATMOSPHERE**













# **CREATIVE ASSET** - HEALING (REPAIR)













Rops can repair broken fishing nets, just like dilapidated houses can be repaired with net structures, which can introduce light and wind like windows. And the use of plants and bells indoors can improve people's sensory experience.



#### **CIRCULATION**





#### **FORM**

# LOOK Using net structure build s