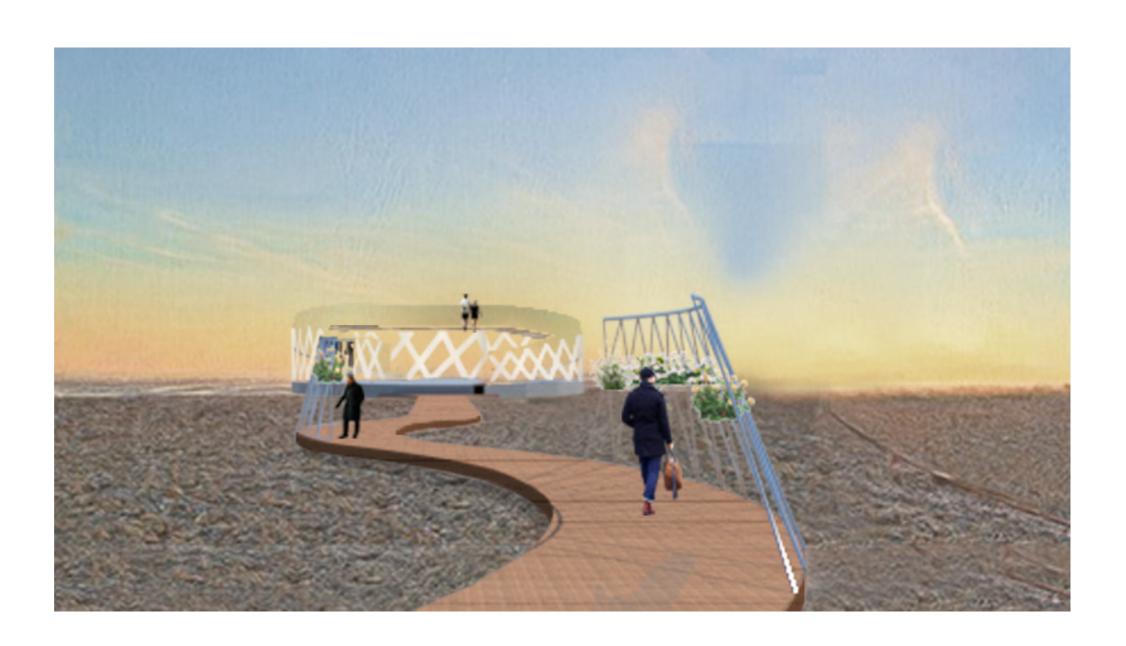

ng nets, just like dilapidated houses can be repaired with net structures, which can introduce light and wind like windows. And the use of plants and bells indoors can improve people's sensory experience.



#### **CIRCULATION**





#### **FORM**

# LOOK Using net structure build staircase to emphasis original skylight LISTEN Using steel pieces design bridge to make wind bell **TOUCH** Using surrounding structure make people feel warm to be communication space **SMELL**

Using flavour shape design showcase of flower



#### **TASTE**

Using flavour shape design showcase fof lower



# **SECTION**







SECTION A SECTION B SECTION C





SECTION E SECTION D



## **ENTRANCE**





# **LOOKING**





## **LOOKING-LISTENING**





## **LISTENING**





# **TOUCHING**





# **SMELLING**





# **TASTING**





## **DETAIL** - LOOKING



#### **DETAIL** - TOUCHING

#### The Structure of Touch Seating

The structure of touch seating is composed of many inclined pine pieces connected by iron pieces, and the net structure is used to fix the ground.















LOOKING LISTENING

**TOUCHING** 

**SMELLING** 

**TASTEING**