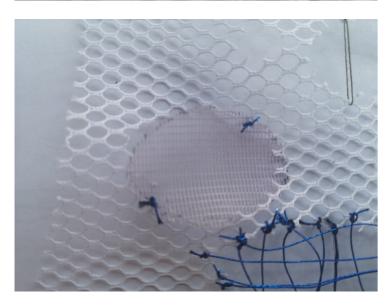

# **CREATIVE ASSET** - HEALING (REPAIR)

Rops can repair broken fishing nets, just like dilapidated houses can be repaired with net structures, which can introduce light and wind like windows. And the use of plants and bells indoors can improve people's sensory experience.