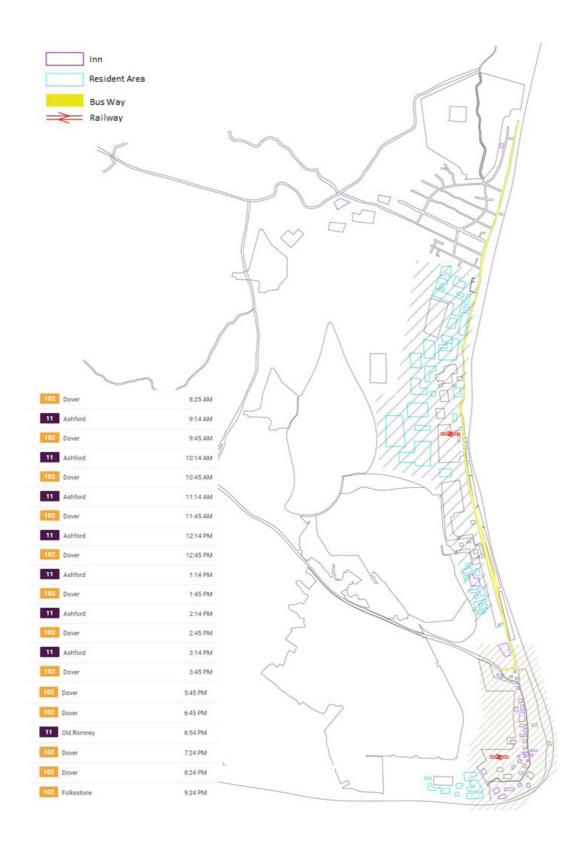

e anxiety can overtake other senses.

The 5-4-3-2-1 method is a type of grounding technique and a type of mindfulness. It helps improve people's sensory perception to away from sources of stress.

To use this method, the person should complete each of the following steps slowly and thoroughly:

- Look at 5 separate objects. Think about each one for a short while.
- Listen for 4 distinct sounds. Think about where they came from and what sets them apart.
- Touch 3 objects. Consider their texture, temperature, and what their uses are.
- Identify 2 different smells. This could be the smell of your coffee, your soap, or the laundry detergent on your clothes.
- Name 1 thing you can taste. Notice whatever taste is in your mouth, or try tasting a piece of candy.



# **DUNGENESS-Transportation**



#### **DUNGENESS-Zone**





#### **FISHING**









Harpoon Food

Fishing Net Trade

Fishing Rod (Bamboo) Recreational Fishing

Catch and Release Fish



## **FISH KIOSK**







## **MATERIAL BOARD**







## **LINK HOUSE**



## **EXSITING PLAN**



## **EXSITING SECTION**



## **MOTIF**



# **TRANSFORMATION**



## **PROPERTIES**



Listen-wind chimes



Touch-elasticity and pull



Look-nature lighting

#### **REFERENCE**

Balisa Therapy Tools help patients visualize their Healing Process





#### Karl Lenton designs egg-shaped movable therapy pods for prisons





## **ATMOSPHERE**













# **CREATIVE ASSET** - HEALING (REPAIR)













Rops can repair broken fishing nets, just like dilapidated houses can be repaired with net structures, which can introduce light an