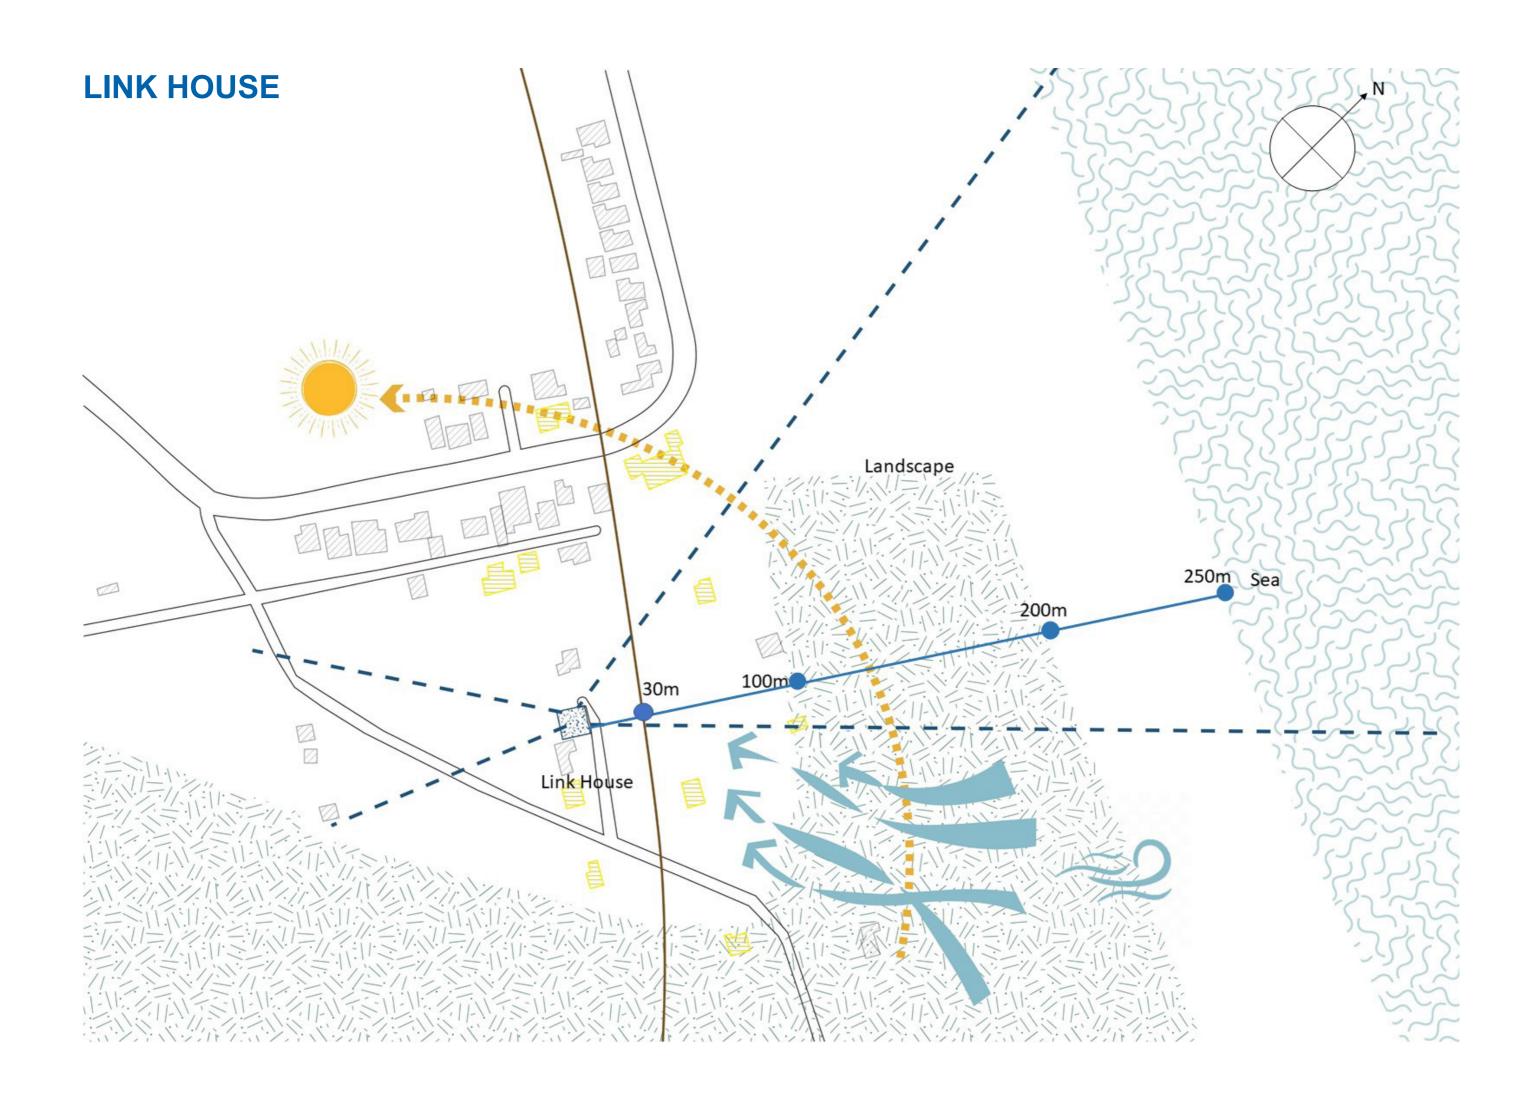

thod, the person should complete each of the following steps slowly and thoroughly:

- Look at 5 separate objects. Think about each one for a short while.
- Listen for 4 distinct sounds. Think about where they came from and what sets them apart.
- Touch 3 objects. Consider their texture, temperature, and what their uses are.
- Identify 2 different smells. This could be the smell of your coffee, your soap, or the laundry detergent on your clothes.
- Name 1 thing you can taste. Notice whatever taste is in your mouth, or try tasting a piece of candy.



# **DUNGENESS-Transportation**



#### **DUNGENESS-Zone**





#### **FISHING**









Harpoon Food

Fishing Net Trade

Fishing Rod (Bamboo) Recreational Fishing

Catch and Release Fish



## **FISH KIOSK**







## **MATERIAL BOARD**







## **LINK HOUSE**



## **EXSITING PLAN**



## **EXSITING SECTION**



## **MOTIF**



# **TRANSFORMATION**



## **PROPERTIES**



Listen-wind chimes



Touch-elasticity and pull



Look-nature lighting

#### **REFERENCE**

Balisa Therapy Tools help patients visualize their Healing Process





#### Karl Lenton designs egg-shaped movable therapy pods for prisons





## **ATMOSPHERE**













# **CREATIVE ASSET** - HEALING (REPAIR)













Rops can repair broken fishing nets, just like dilapidated houses can be repaired with net structures, which can introduce light and wind like windows. And the use of plants and bells indoors can improve people's sensory experience.



#### **CIRCULATION**





#### **FORM**

# LOOK Using net structure build staircase to emphasis original s