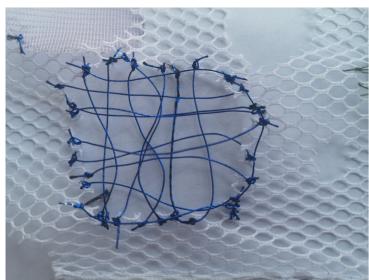

# **CREATIVE ASSET** - HEALING (REPAIR)

Rops can repair broken fishing nets, just like dilapidated houses can be repaired with net structures, which can introduce light and wind like windows. And the use of plants and bells indoors can improve people's sensory experience.