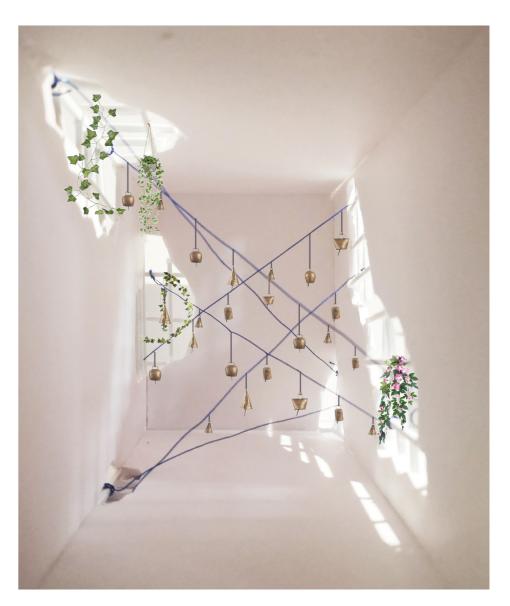

## **PROPERTIES**

Listen-wind chimes

Touch-elasticity and pull

Look-nature lighting

# **CREATIVE ASSET** - HEALING (REPAIR)

Rops can repair broken fishing nets, just like dilapidated houses can be repaired with net structures, which can introduce light and wind like windows. And the use of plants and bells indoors can improve people's sensory experience.

# LOOK Using net structure build staircase to emphasis original skylight LISTEN Using steel pieces design bridge to make wind bell **TOUCH** Using surrounding structure make people feel warm to be communication space **SMELL**