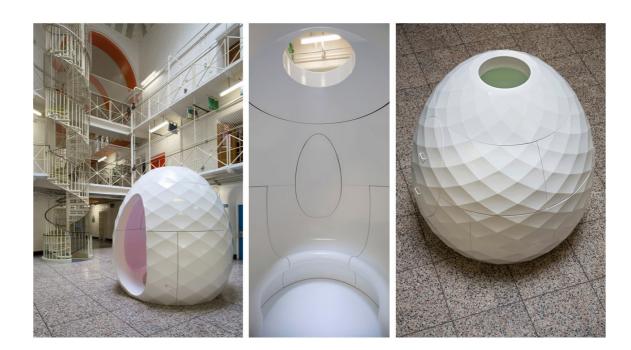

e the smell of your coffee, your soap, or the laundry detergent on your clothes.
- Name 1 thing you can taste. Notice whatever taste is in your mouth, or try tasting a piece of candy.



# **DUNGENESS-Transportation**



#### **DUNGENESS-Zone**





#### **FISHING**









Harpoon Food

Fishing Net Trade

Fishing Rod (Bamboo) Recreational Fishing

Catch and Release Fish



## **FISH KIOSK**







## **MATERIAL BOARD**







## **LINK HOUSE**



## **EXSITING PLAN**



## **EXSITING SECTION**



## **MOTIF**



# **TRANSFORMATION**



## **PROPERTIES**



Listen-wind chimes



Touch-elasticity and pull



Look-nature lighting

#### **REFERENCE**

Balisa Therapy Tools help patients visualize their Healing Process





#### Karl Lenton designs egg-shaped movable therapy pods for prisons





## **ATMOSPHERE**













# **CREATIVE ASSET** - HEALING (REPAIR)













Rops can repair broken fishing nets, just like dilapidated houses can be repaired with net structures, which can introduce light and wind like windows. And the use of plants and bells indoors can improve people's sensory experience.



#### **CIRCULATION**





#### **FORM**

# LOOK Using net structure build staircase to emphasis original skylight LISTEN Using steel pieces design bridge to make wind bell **TOUCH** Using surrounding structure make people feel warm to be communication space **SMELL**

Using flavour shape design showcase of flower



#### **TASTE**

Using flavour shape design showcase fof lower



# **SECTION**







SECTION A SECTION B SECTION C





SECTION E SECTION D



## **ENTRANCE*