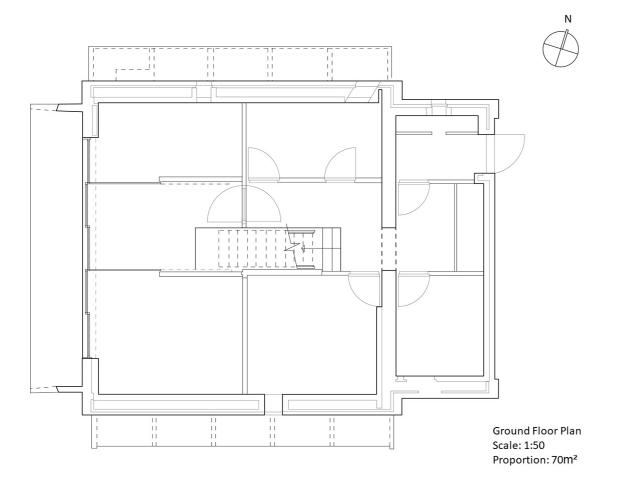

following steps slowly and thoroughly:

- Look at 5 separate objects. Think about each one for a short while.
- Listen for 4 distinct sounds. Think about where they came from and what sets them apart.
- Touch 3 objects. Consider their texture, temperature, and what their uses are.
- Identify 2 different smells. This could be the smell of your coffee, your soap, or the laundry detergent on your clothes.
- Name 1 thing you can taste. Notice whatever taste is in your mouth, or try tasting a piece of candy.



# **DUNGENESS-Transportation**



#### **DUNGENESS-Zone**





#### **FISHING**









Harpoon Food

Fishing Net Trade

Fishing Rod (Bamboo) Recreational Fishing

Catch and Release Fish



## **FISH KIOSK**







## **MATERIAL BOARD**







## **LINK HOUSE**



## **EXSITING PLAN**



## **EXSITING SECTION**



## **MOTIF**



# **TRANSFORMATION**



## **PROPERTIES**



Listen-wind chimes



Touch-elasticity and pull



Look-nature lighting

#### **REFERENCE**

Balisa Therapy Tools help patients visualize their Healing Process





#### Karl Lenton designs egg-shaped movable therapy pods for prisons





## **ATMOSPHERE**













# **CREATIVE ASSET** - HEALING (REPAIR)













Rops can repair broken fishing nets, just like dilapidated houses can be repaired with net structures, which can introduce light and wind like windows. And the use of plants and bells indoors can improve people's sensory experience.



#### **CIRCULATION**





#### **FORM**

# LOOK Using net structure build staircase to emphasis original skylight LISTEN Using steel pieces design brid