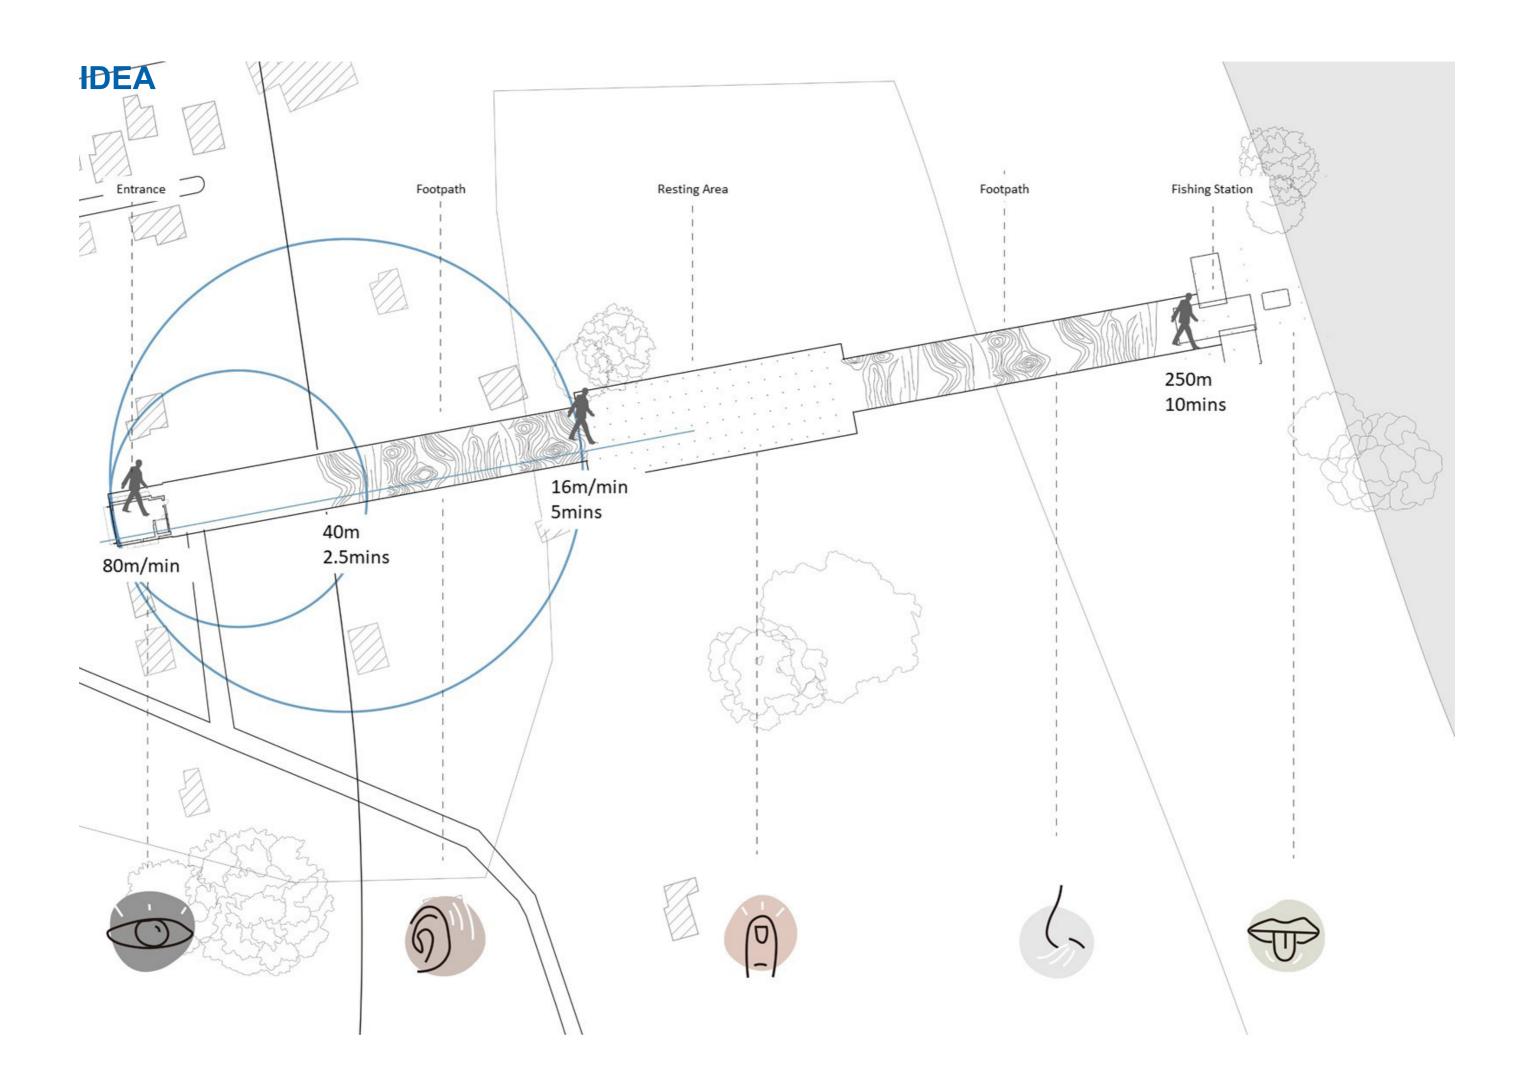

#### **CIRCULATION**

# LOOK Using net structure build staircase to emphasis original skylight LISTEN Using steel pieces design bridge to make wind bell **TOUCH** Using surrounding structure make people feel warm to be communication space **SMELL**