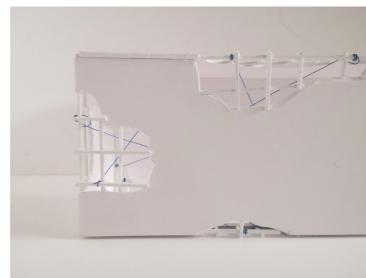

# **CREATIVE ASSET** - HEALING (REPAIR)

Rops can repair broken fishing nets, just like dilapidated houses can be repaired with net structures, which can introduce light and wind like windows. And the use of plants and bells indoors can improve people's sensory experience.