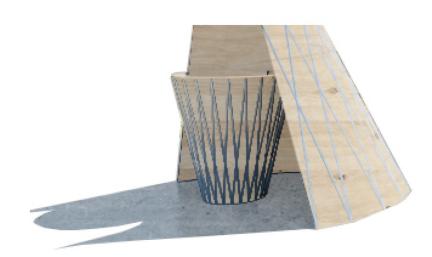

# **TOUCHING**

#### **DETAIL** - TOUCHING

#### The Structure of Touch Seating

The structure of touch seating is composed of many inclined pine pieces connected by iron pieces, and the net structure is used to fix the ground.

LOOKING LISTENING

**TOUCHING** 