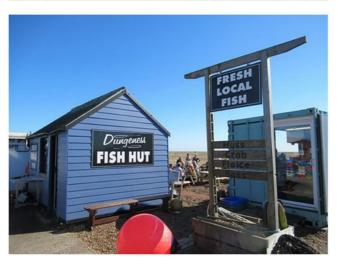

es of stress.

To use this method, the person should complete each of the following steps slowly and thoroughly:

- Look at 5 separate objects. Think about each one for a short while.
- Listen for 4 distinct sounds. Think about where they came from and what sets them apart.
- Touch 3 objects. Consider their texture, temperature, and what their uses are.
- Identify 2 different smells. This could be the smell of your coffee, your soap, or the laundry detergent on your clothes.
- Name 1 thing you can taste. Notice whatever taste is in your mouth, or try tasting a piece of candy.



# **DUNGENESS-Transportation**



#### **DUNGENESS-Zone**





#### **FISHING**









Harpoon Food

Fishing Net Trade

Fishing Rod (Bamboo) Recreational Fishing

Catch and Release Fish



## **FISH KIOSK**







## **MATERIAL BOARD**







## **LINK HOUSE**



## **EXSITING PLAN**



## **EXSITING SECTION**



## **MOTIF**



# **TRANSFORMATION**



## **PROPERTIES**



Listen-wind chimes



Touch-elasticity and pull



Look-nature lighting

#### **REFERENCE**

Balisa Therapy Tools help patients visualize their Healing Process





#### Karl Lenton designs egg-shaped movable therapy pods for prisons





## **ATMOSPHERE**













# **CREATIVE ASSET** - HEALING (REPAIR)













Rops can repair broken fishing nets, just like dilapidated houses can be repaired with net structures, which can introduce light and wind like windows. And the use of plants and bells indoors can improve people's sensory experience.



#### **CIRCULATION**





#### **FORM**

# LOOK Using net structure build sta