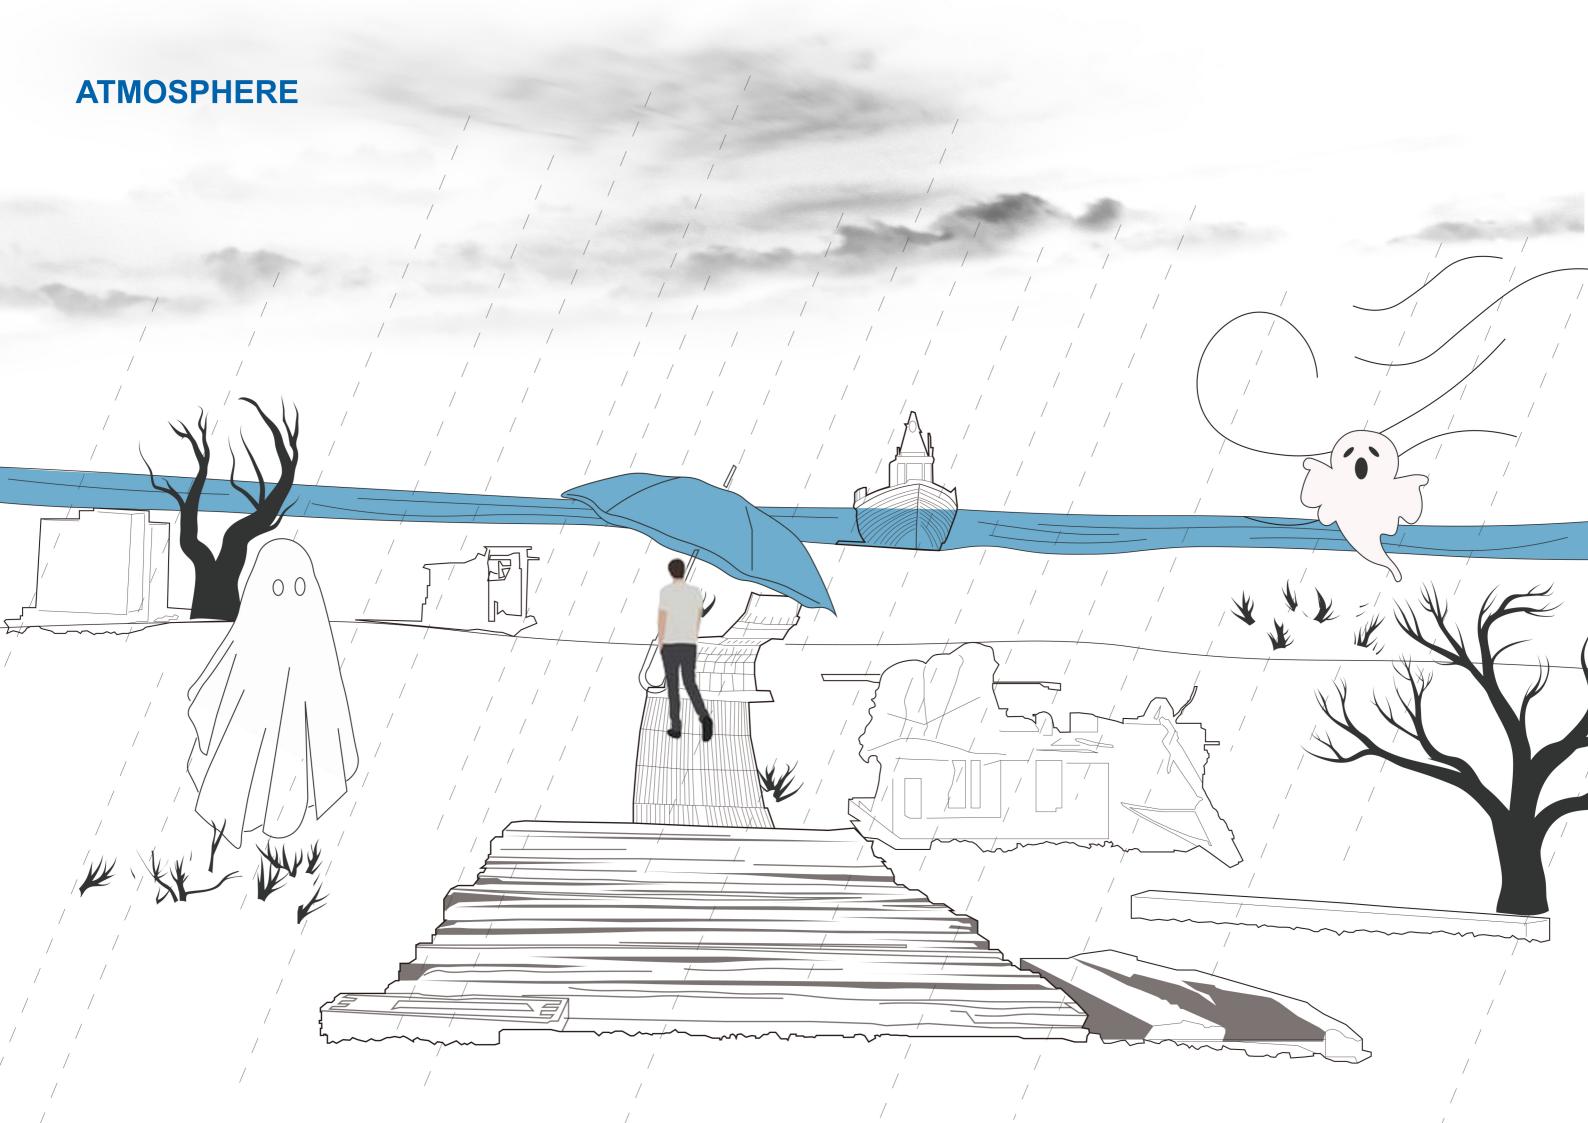

senses.

The 5-4-3-2-1 method is a type of grounding technique and a type of mindfulness. It helps improve people's sensory perception to away from sources of stress.

To use this method, the person should complete each of the following steps slowly and thoroughly:

- Look at 5 separate objects. Think about each one for a short while.
- Listen for 4 distinct sounds. Think about where they came from and what sets them apart.
- Touch 3 objects. Consider their texture, temperature, and what their uses are.
- Identify 2 different smells. This could be the smell of your coffee, your soap, or the laundry detergent on your clothes.
- Name 1 thing you can taste. Notice whatever taste is in your mouth, or try tasting a piece of candy.



# **DUNGENESS-Transportation**



#### **DUNGENESS-Zone**





#### **FISHING**









Harpoon Food

Fishing Net Trade

Fishing Rod (Bamboo) Recreational Fishing

Catch and Release Fish



## **FISH KIOSK**







## **MATERIAL BOARD**







## **LINK HOUSE**



## **EXSITING PLAN**



## **EXSITING SECTION**



## **MOTIF**



# **TRANSFORMATION**



## **PROPERTIES**



Listen-wind chimes



Touch-elasticity and pull



Look-nature lighting

#### **REFERENCE**

Balisa Therapy Tools help patients visualize their Healing Process





#### Karl Lenton designs egg-shaped movable therapy pods for prisons





## **ATMOSPHERE**













# **CREATIVE ASSET** - HEALING (REPAIR)













Rops can repair broken fishing nets, just like dilapidated houses can be repaired with net structures, which can introduce light and wind like windows. And the