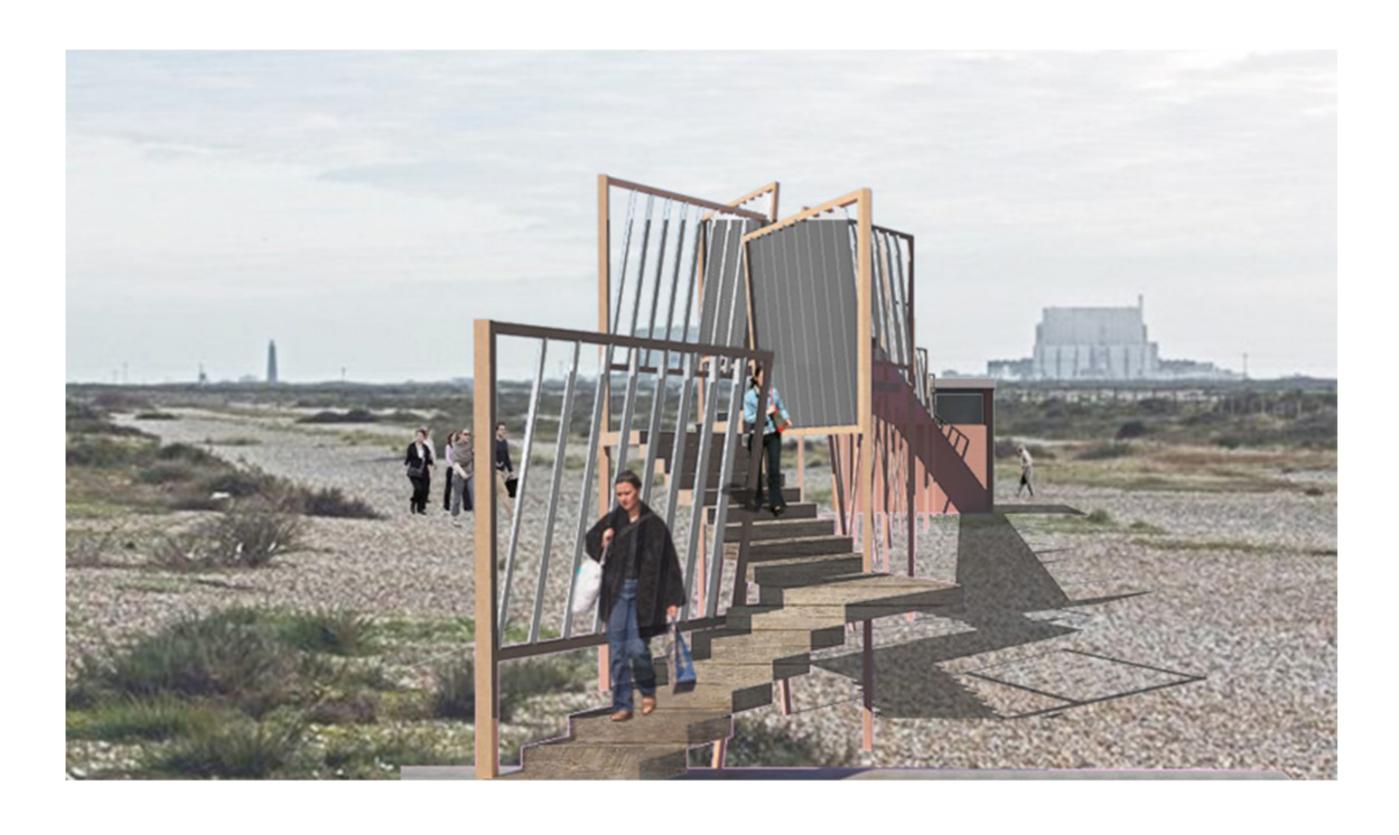

Rops can repair broken fishing nets, just like dilapidated houses can be repaired with net structures, which can introduce light and wind like windows. And the use of plants and bells indoors can improve people's sensory experience.



#### **CIRCULATION**





#### **FORM**

# LOOK Using net structure build staircase to emphasis original skylight LISTEN Using steel pieces design bridge to make wind bell **TOUCH** Using surrounding structure make people feel warm to be communication space **SMELL**

Using flavour shape design showcase of flower



#### **TASTE**

Using flavour shape design showcase fof lower



# **SECTION**







SECTION A SECTION B SECTION C





SECTION E SECTION D



## **ENTRANCE**





# **LOOKING**





## **LOOKING-LISTENING**





## **LISTENING**





# **TOUCHING**





# **SMELLING**





# **TASTING**





## **DETAIL** - LOOKING



#### **DETAIL** - TOUCHING

#### The Structure of Touch Seating

The structure of touch seating is composed of many inclined pine pieces connected by iron pieces, and the net structure is used to fix the ground.















LOOKING LISTENING

**TOUCHING** 

**SMELLING** 

**TASTEING**