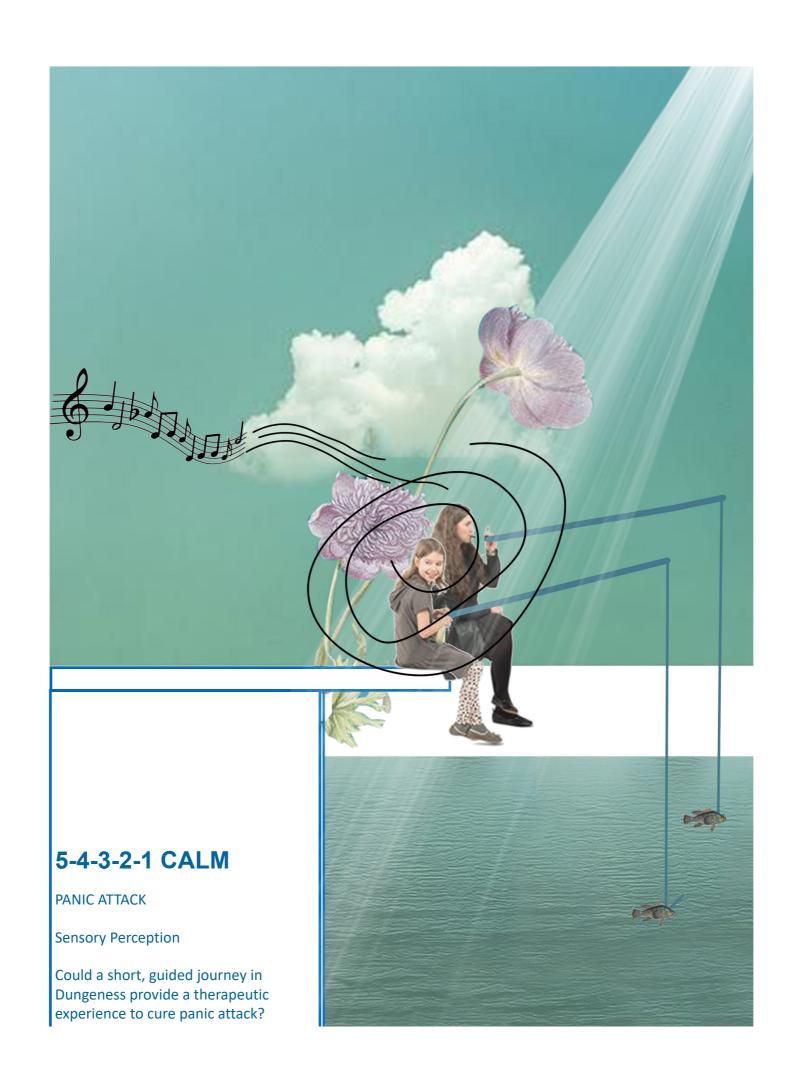

#### The 5-4-3-2-1 method

Panic attacks can make a person feel detached from reality. This is because the intensity of the anxiety can overtake other senses.

The 5-4-3-2-1 method is a type of grounding technique and a type of mindfulness. It helps improve people's sensory perception to away from sources of stress.

To use this method, the person should complete each of the following steps slowly and thoroughly:

- Look at 5 separate objects. Think about each one for a short while.
- Listen for 4 distinct sounds. Think about where they came from and what sets them apart.
- Touch 3 objects. Consider their texture, temperature, and what their uses are.
- Identify 2 different smells. This could be the smell of your coffee, your soap, or the laundry detergent on your clothes.
- Name 1 thing you can taste. Notice whatever taste is in your mouth, or try tasting a piece of candy.