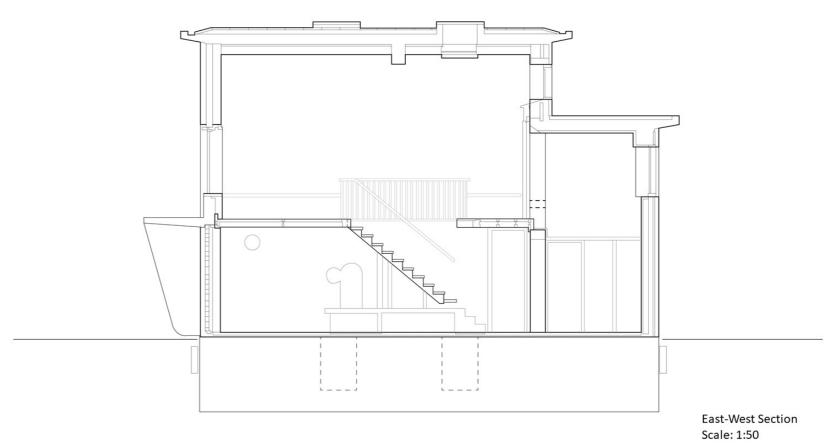

thoroughly:

- Look at 5 separate objects. Think about each one for a short while.
- Listen for 4 distinct sounds. Think about where they came from and what sets them apart.
- Touch 3 objects. Consider their texture, temperature, and what their uses are.
- Identify 2 different smells. This could be the smell of your coffee, your soap, or the laundry detergent on your clothes.
- Name 1 thing you can taste. Notice whatever taste is in your mouth, or try tasting a piece of candy.



# **DUNGENESS-Transportation**



#### **DUNGENESS-Zone**





#### **FISHING**









Harpoon Food

Fishing Net Trade

Fishing Rod (Bamboo) Recreational Fishing

Catch and Release Fish



## **FISH KIOSK**







## **MATERIAL BOARD**







## **LINK HOUSE**



## **EXSITING PLAN**



## **EXSITING SECTION**



## **MOTIF**



# **TRANSFORMATION**



## **PROPERTIES**



Listen-wind chimes



Touch-elasticity and pull



Look-nature lighting

#### **REFERENCE**

Balisa Therapy Tools help patients visualize their Healing Process





#### Karl Lenton designs egg-shaped movable therapy pods for prisons





## **ATMOSPHERE**













# **CREATIVE ASSET** - HEALING (REPAIR)













Rops can repair broken fishing nets, just like dilapidated houses can be repaired with net structures, which can introduce light and wind like windows. And the use of plants and bells indoors can improve people's sensory experience.



#### **CIRCULATION**





#### **FORM**

# LOOK Using net structure build staircase to emphasis original skylight LISTEN Using steel pieces design bridge to make wind bell **TOUC