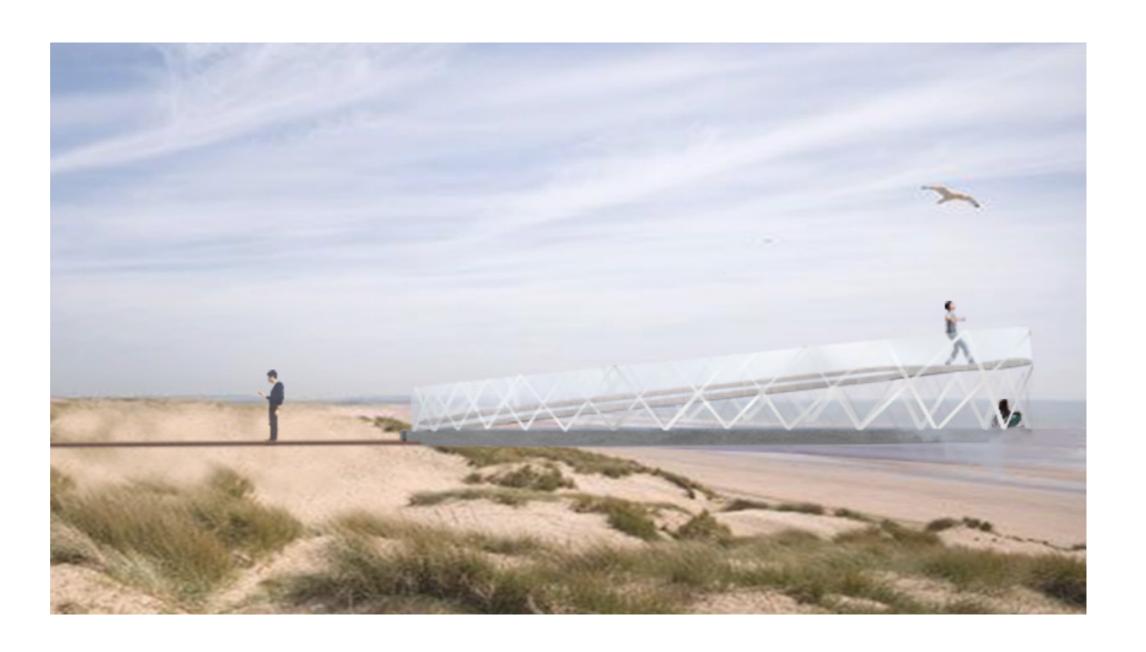

dilapidated houses can be repaired with net structures, which can introduce light and wind like windows. And the use of plants and bells indoors can improve people's sensory experience.



#### **CIRCULATION**





#### **FORM**

# LOOK Using net structure build staircase to emphasis original skylight LISTEN Using steel pieces design bridge to make wind bell **TOUCH** Using surrounding structure make people feel warm to be communication space **SMELL**

Using flavour shape design showcase of flower



#### **TASTE**

Using flavour shape design showcase fof lower



# **SECTION**







SECTION A SECTION B SECTION C





SECTION E SECTION D



## **ENTRANCE**





# **LOOKING**





## **LOOKING-LISTENING**





## **LISTENING**





# **TOUCHING**





# **SMELLING**





# **TASTING**





## **DETAIL** - LOOKING



#### **DETAIL** - TOUCHING

#### The Structure of Touch Seating

The structure of touch seating is composed of many inclined pine pieces connected by iron pieces, and the net structure is used to fix the ground.















LOOKING LISTENING

**TOUCHING** 

**SMELLING** 

**TASTEING**