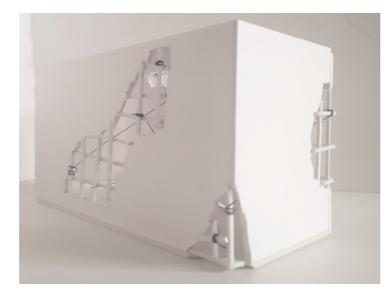

# **CREATIVE ASSET** - HEALING (REPAIR)

Rops can repair broken fishing nets, just like dilapidated houses can be repaired with net structures, which can introduce light and wind like windows. And the use of plants and bells indoors can improve people's sensory experience.