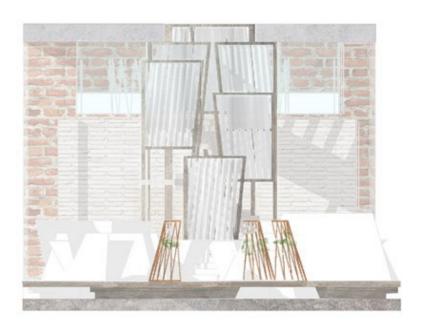

aped movable therapy pods for prisons





## **ATMOSPHERE**













# **CREATIVE ASSET** - HEALING (REPAIR)













Rops can repair broken fishing nets, just like dilapidated houses can be repaired with net structures, which can introduce light and wind like windows. And the use of plants and bells indoors can improve people's sensory experience.



#### **CIRCULATION**





#### **FORM**

# LOOK Using net structure build staircase to emphasis original skylight LISTEN Using steel pieces design bridge to make wind bell **TOUCH** Using surrounding structure make people feel warm to be communication space **SMELL**

Using flavour shape design showcase of flower



#### **TASTE**

Using flavour shape design showcase fof lower



# **SECTION**







SECTION A SECTION B SECTION C





SECTION E SECTION D



## **ENTRANCE**





# **LOOKING**





## **LOOKING-LISTENING**





## **LISTENING**





# **TOUCHING**





# **SMELLING**





# **TASTING**





## **DETAIL** - LOOKING



#### **DETAIL** - TOUCHING

#### The Structure of Touch Seating

The structure of touch seating is composed of many inclined pine pieces connected by iron pieces, and the net structure is used to fix the ground.















LOOKING LISTENING

**TOUCHING** 

**SMELLING** 

**TASTEING**