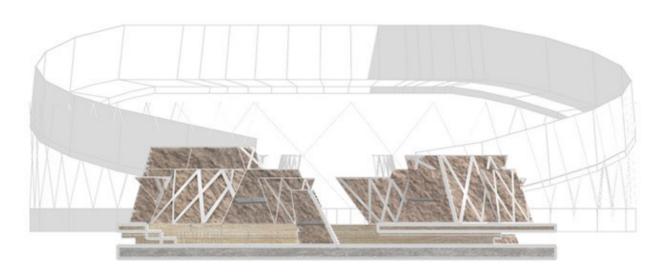

## **DETAIL** - LOOKING

#### **DETAIL** - TOUCHING

#### The Structure of Touch Seating

The structure of touch seating is composed of many inclined pine pieces connected by iron pieces, and the net structure is used to fix the ground.

LOOKING LISTENING

**TOUCHING** 