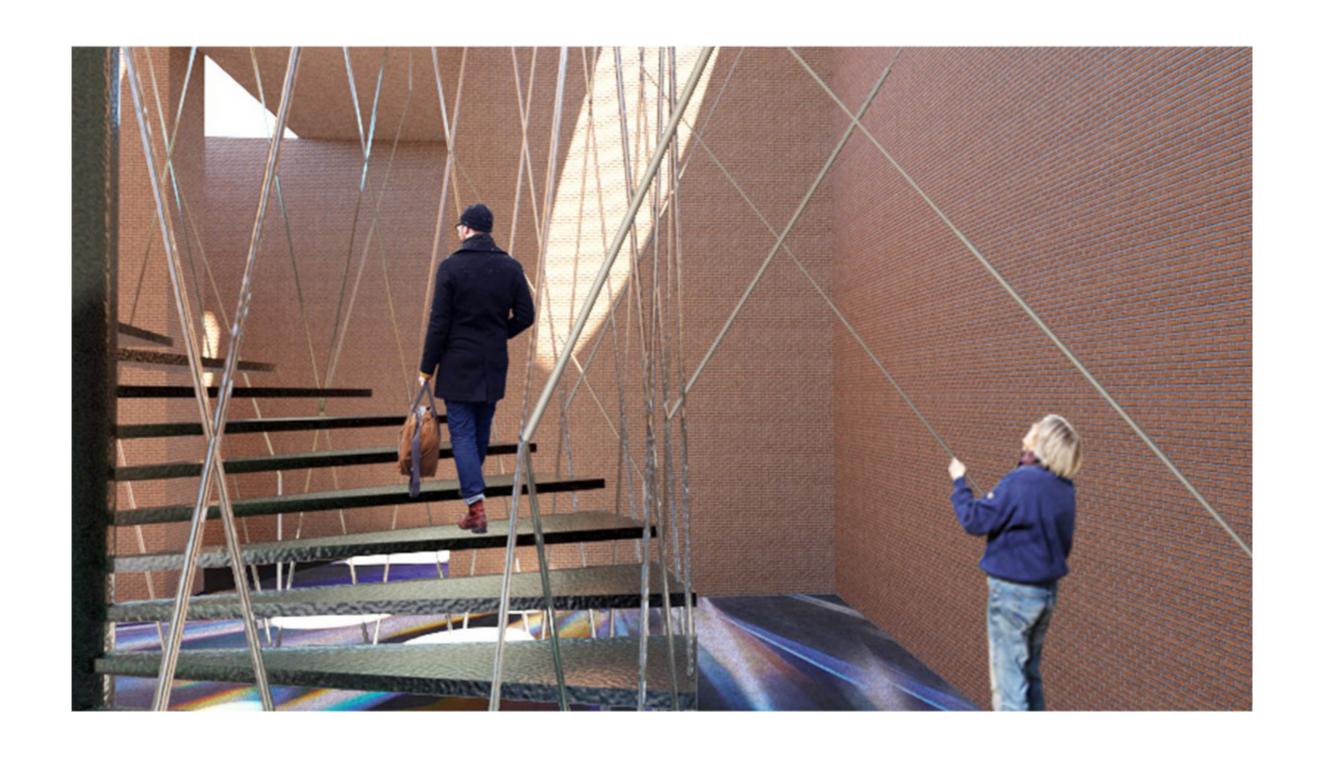

# **TOUCHING**

#### The Structure of Touch Seating

The structure of touch seating is composed of many inclined pine pieces connected by iron pieces, and the net structure is used to fix the ground.

LOOKING LISTENING

**TOUCHING** 