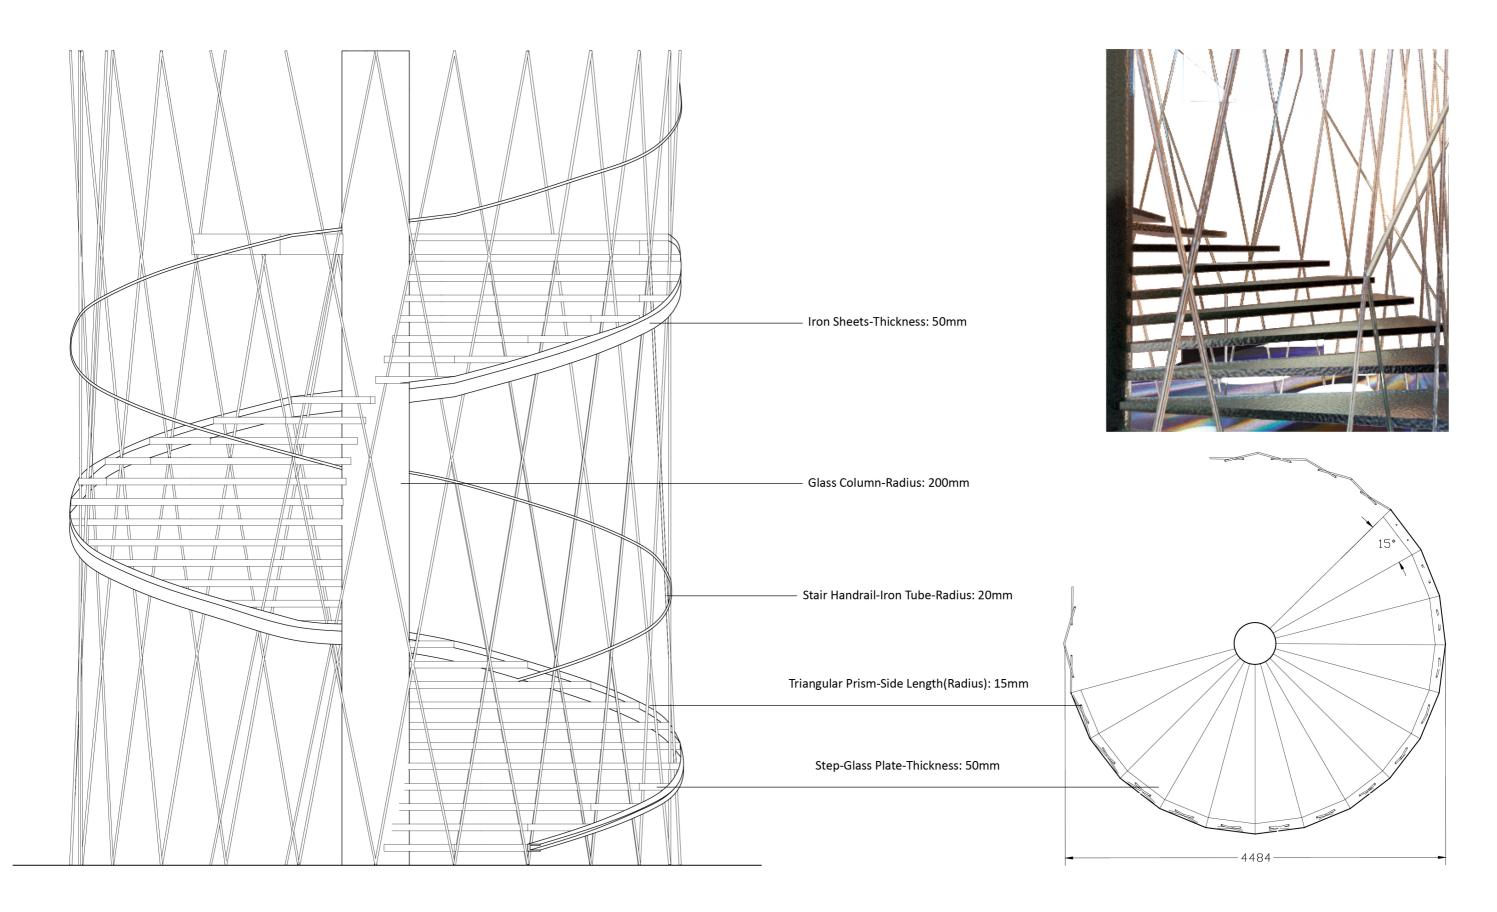

# LOOK Using net structure build staircase to emphasis original skylight LISTEN Using steel pieces design bridge to make wind bell **TOUCH** Using surrounding structure make people feel warm to be communication space **SMELL**

# **LOOKING**

## **LOOKING-LISTENING**

## **LISTENING**

## **DETAIL** - LOOKING