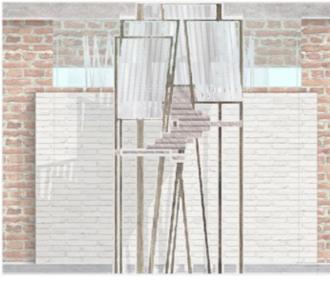

#### **DETAIL** - TOUCHING

#### The Structure of Touch Seating

The structure of touch seating is composed of many inclined pine pieces connected by iron pieces, and the net structure is used to fix the ground.

LOOKING LISTENING

**TOUCHING** 