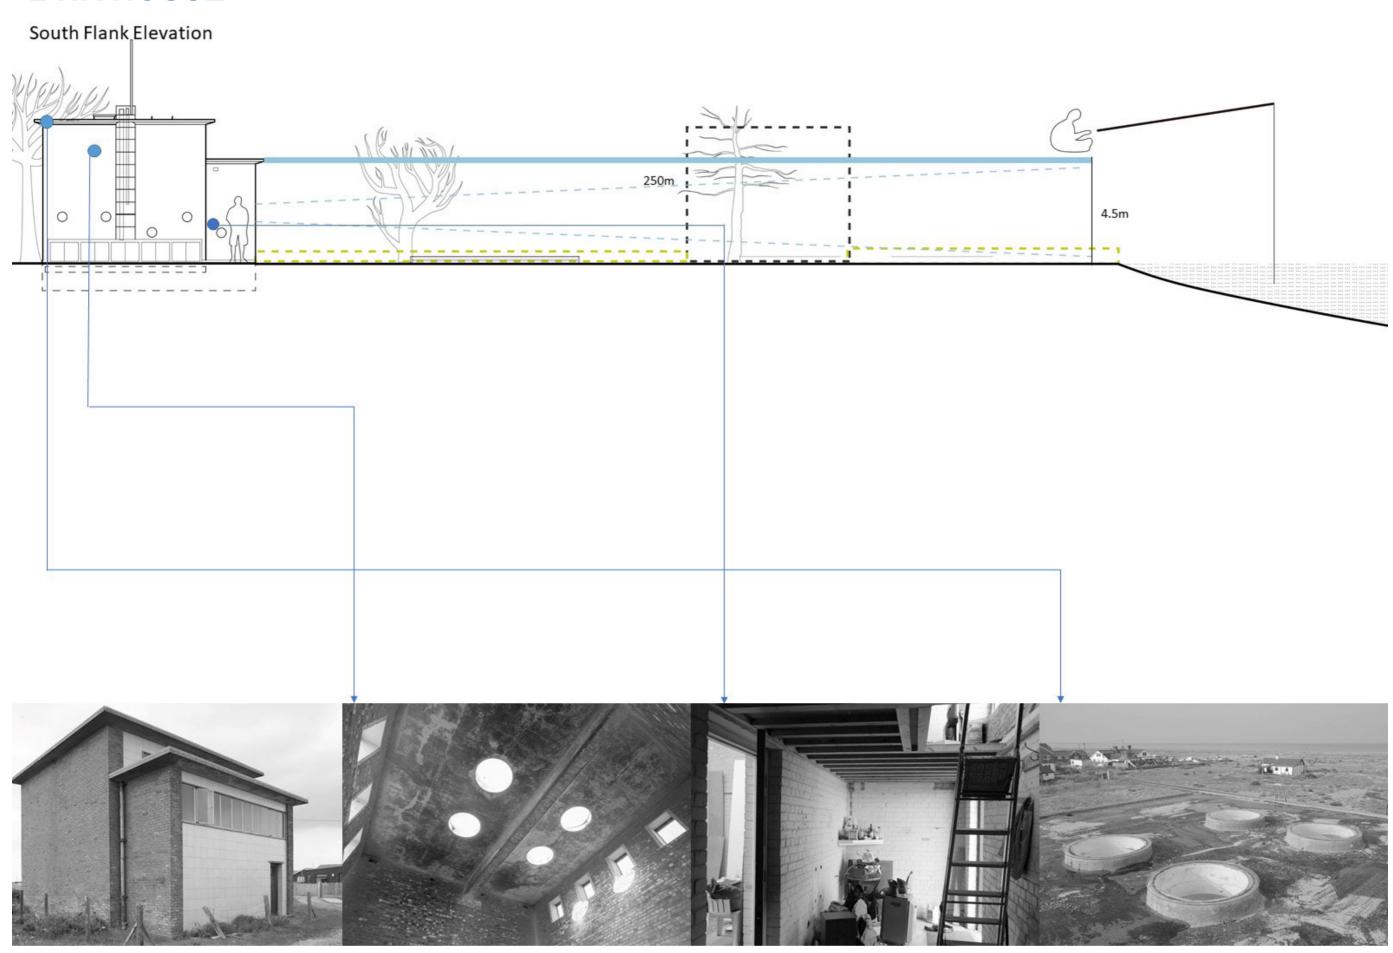

ld complete each of the following steps slowly and thoroughly:

- Look at 5 separate objects. Think about each one for a short while.
- Listen for 4 distinct sounds. Think about where they came from and what sets them apart.
- Touch 3 objects. Consider their texture, temperature, and what their uses are.
- Identify 2 different smells. This could be the smell of your coffee, your soap, or the laundry detergent on your clothes.
- Name 1 thing you can taste. Notice whatever taste is in your mouth, or try tasting a piece of candy.



# **DUNGENESS-Transportation**



#### **DUNGENESS-Zone**





#### **FISHING**









Harpoon Food

Fishing Net Trade

Fishing Rod (Bamboo) Recreational Fishing

Catch and Release Fish



## **FISH KIOSK**







## **MATERIAL BOARD**







## **LINK HOUSE**



## **EXSITING PLAN**



## **EXSITING SECTION**



## **MOTIF**



# **TRANSFORMATION**



## **PROPERTIES**



Listen-wind chimes



Touch-elasticity and pull



Look-nature lighting

#### **REFERENCE**

Balisa Therapy Tools help patients visualize their Healing Process





#### Karl Lenton designs egg-shaped movable therapy pods for prisons





## **ATMOSPHERE**













# **CREATIVE ASSET** - HEALING (REPAIR)













Rops can repair broken fishing nets, just like dilapidated houses can be repaired with net structures, which can introduce light and wind like windows. And the use of plants and bells indoors can improve people's sensory experience.



#### **CIRCULATION**





#### **FORM**

# LOOK Using net structure build staircase to emphasis original skylight LISTEN Using