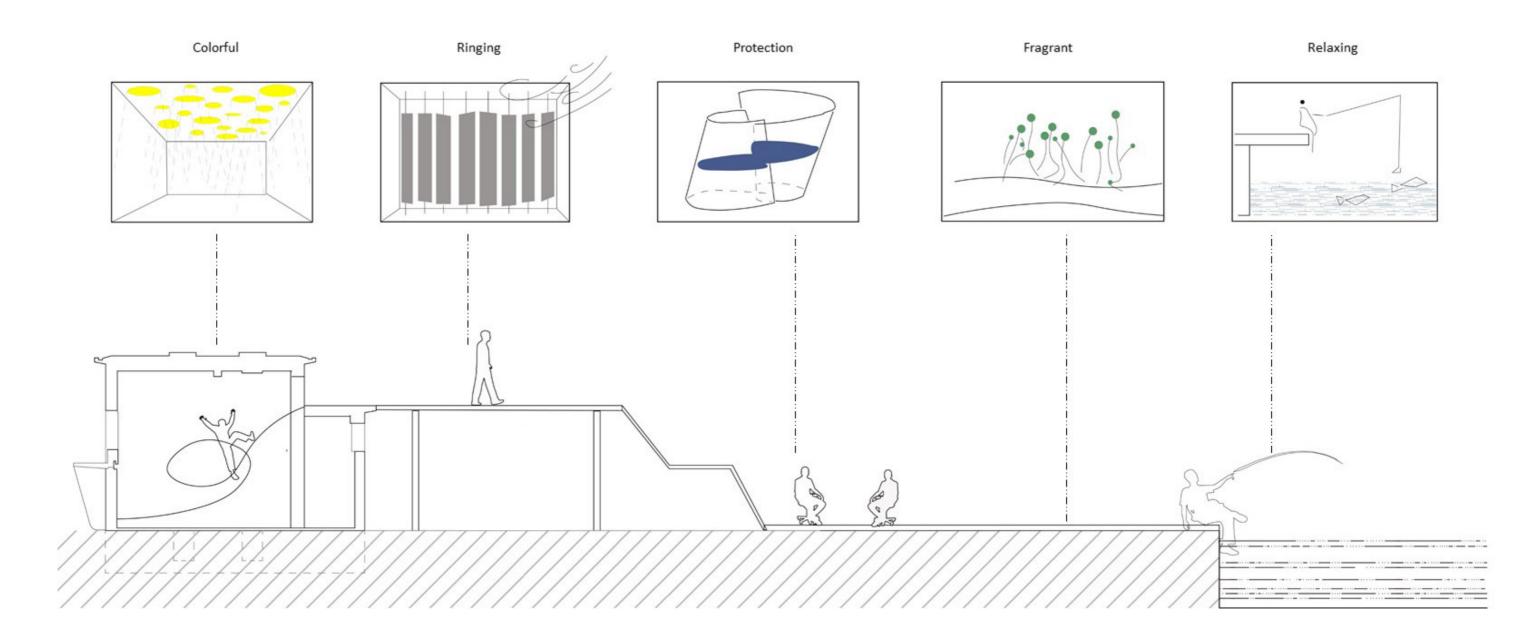

## **ATMOSPHERE**

# LOOK Using net structure build staircase to emphasis original skylight LISTEN Using steel pieces design bridge to make wind bell **TOUCH** Using surrounding structure make people feel warm to be communication space **SMELL**

Using flavour shape design showcase of flower

#### **TASTE**

Using flavour shape design showcase fof lower