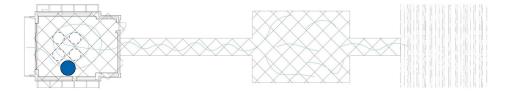

# **CREATIVE ASSET** - HEALING (REPAIR)













Rops can repair broken fishing nets, just like dilapidated houses can be repaired with net structures, which can introduce light and wind like windows. And the use of plants and bells indoors can improve people's sensory experience.



#### **CIRCULATION**





#### **FORM**

# LOOK Using net structure build staircase to emphasis original skylight LISTEN Using steel pieces design bridge to make wind bell **TOUCH** Using surrounding structure make people feel warm to be communication space **SMELL**

Using flavour shape design showcase of flower



#### **TASTE**

Using flavour shape design showcase fof lower



# **SECTION**







SECTION A SECTION B SECTION C





SECTION E SECTION D



## **ENTRANCE**





# **LOOKING**





## **LOOKING-LISTENING**





## **LISTENING**





# **TOUCHING**





# **SMELLING**





# **TASTING**





## **DETAIL** - LOOKING



#### **DETAIL** - TOUCHING

#### The Structure of Touch Seating

The structure of touch seating is composed of many inclined pine pieces connected by iron pieces, and the net structure is used to fix the ground.















LOOKING LISTENING

**TOUCHING** 

**SMELLING** 

**TASTEING**