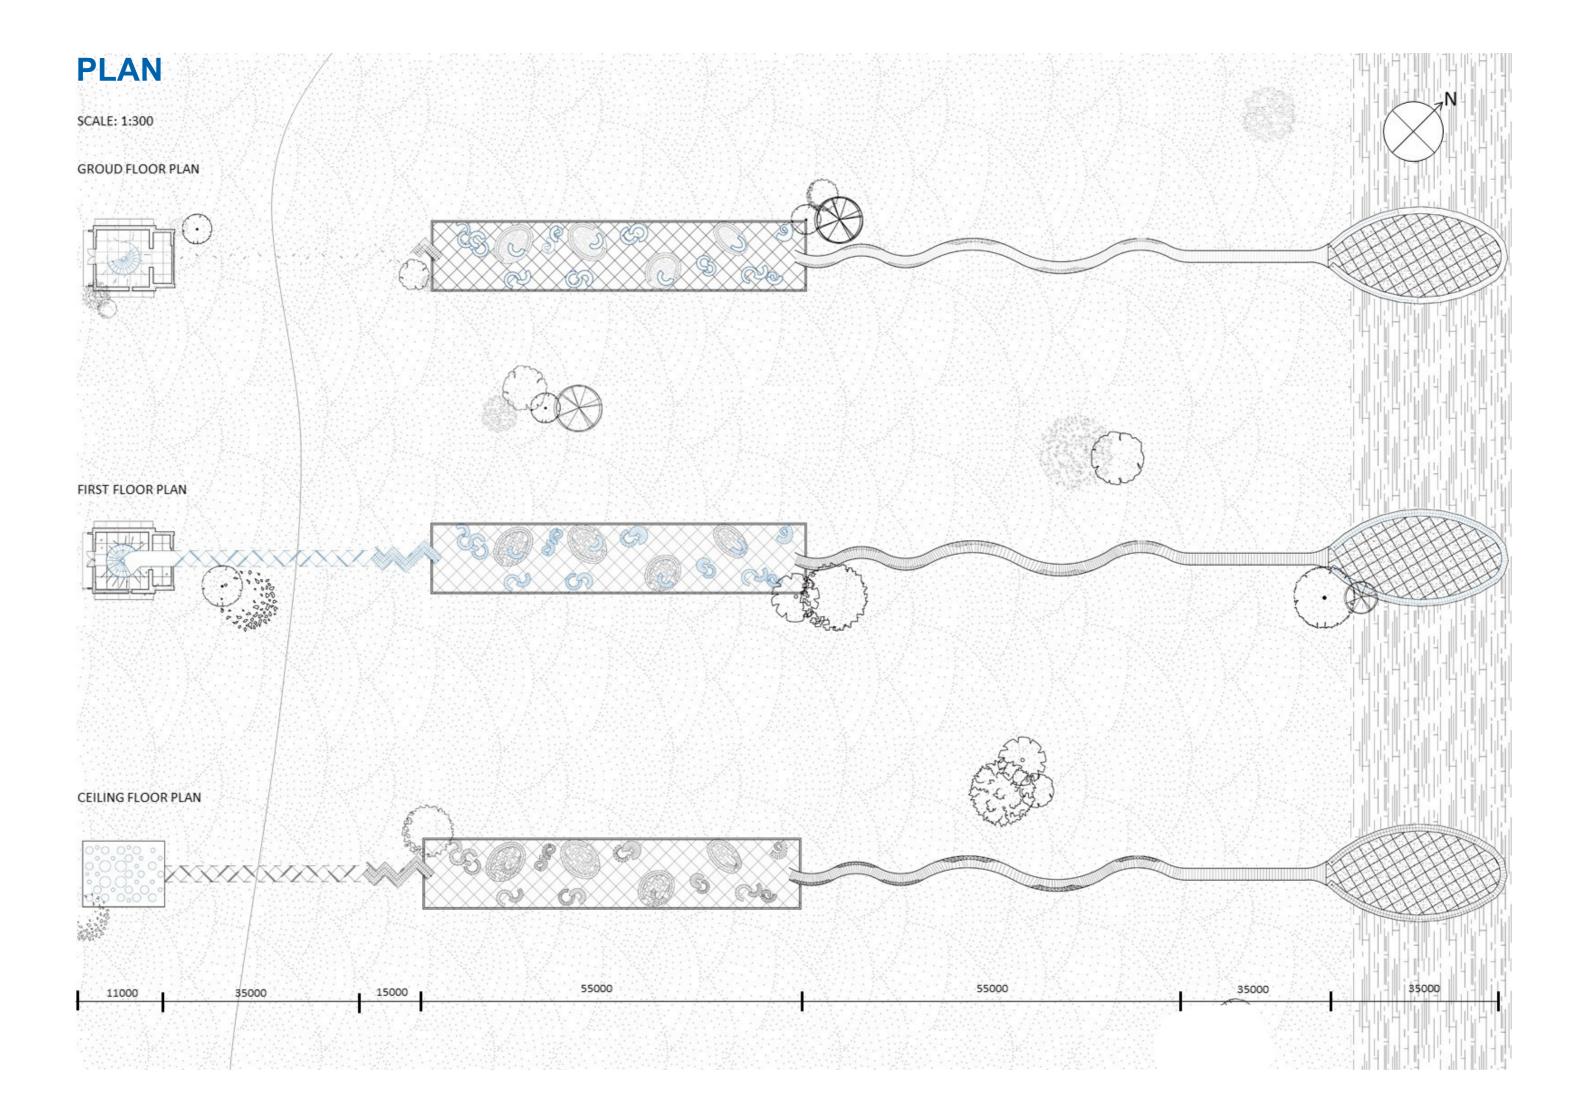

eir Healing Process





#### Karl Lenton designs egg-shaped movable therapy pods for prisons





## **ATMOSPHERE**













# **CREATIVE ASSET** - HEALING (REPAIR)













Rops can repair broken fishing nets, just like dilapidated houses can be repaired with net structures, which can introduce light and wind like windows. And the use of plants and bells indoors can improve people's sensory experience.



#### **CIRCULATION**





#### **FORM**

# LOOK Using net structure build staircase to emphasis original skylight LISTEN Using steel pieces design bridge to make wind bell **TOUCH** Using surrounding structure make people feel warm to be communication space **SMELL**

Using flavour shape design showcase of flower



#### **TASTE**

Using flavour shape design showcase fof lower



# **SECTION**







SECTION A SECTION B SECTION C





SECTION E SECTION D



## **ENTRANCE**





# **LOOKING**





## **LOOKING-LISTENING**





## **LISTENING**





# **TOUCHING**





# **SMELLING**





# **TASTING**





## **DETAIL** - LOOKING



#### **DETAIL** - TOUCHING

#### The Structure of Touch Seating

The structure of touch seating is composed of many inclined pine pieces connected by iron pieces, and the net structure is used to fix the ground.















LOOKING LISTENING

**TOUCHING** 

**SMELLING** 

**TASTEING**