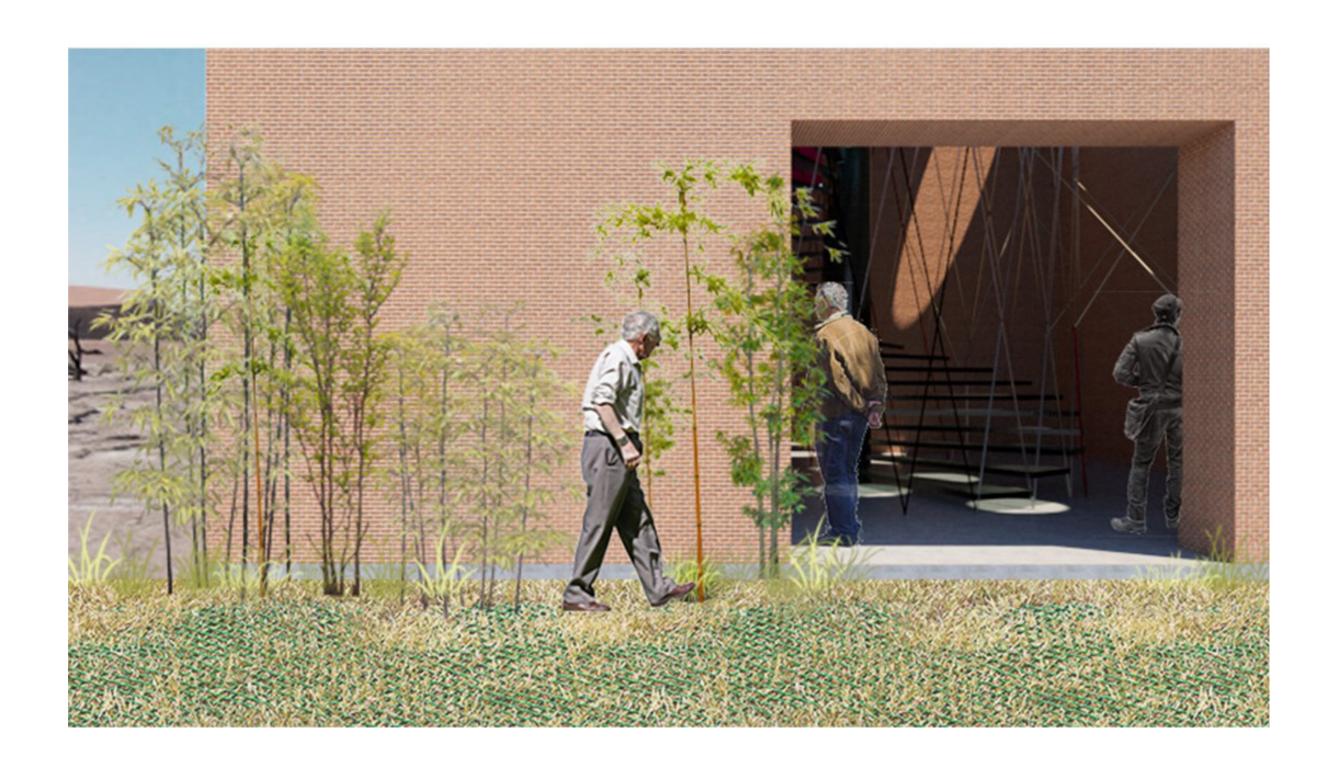

## **ENTRANCE**

# **CREATIVE ASSET** - HEALING (REPAIR)

Rops can repair broken fishing nets, just like dilapidated houses can be repaired with net structures, which can introduce light and wind like windows. And the use of plants and bells indoors can improve people's sensory experience.