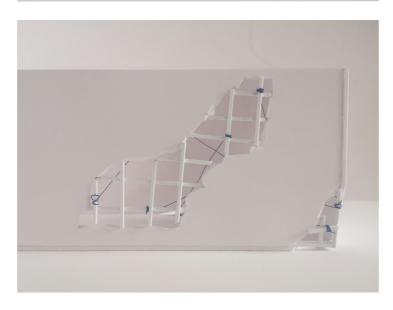

# **CREATIVE ASSET** - HEALING (REPAIR)

Rops can repair broken fishing nets, just like dilapidated houses can be repaired with net structures, which can introduce light and wind like windows. And the use of plants and bells indoors can improve people's sensory experience.