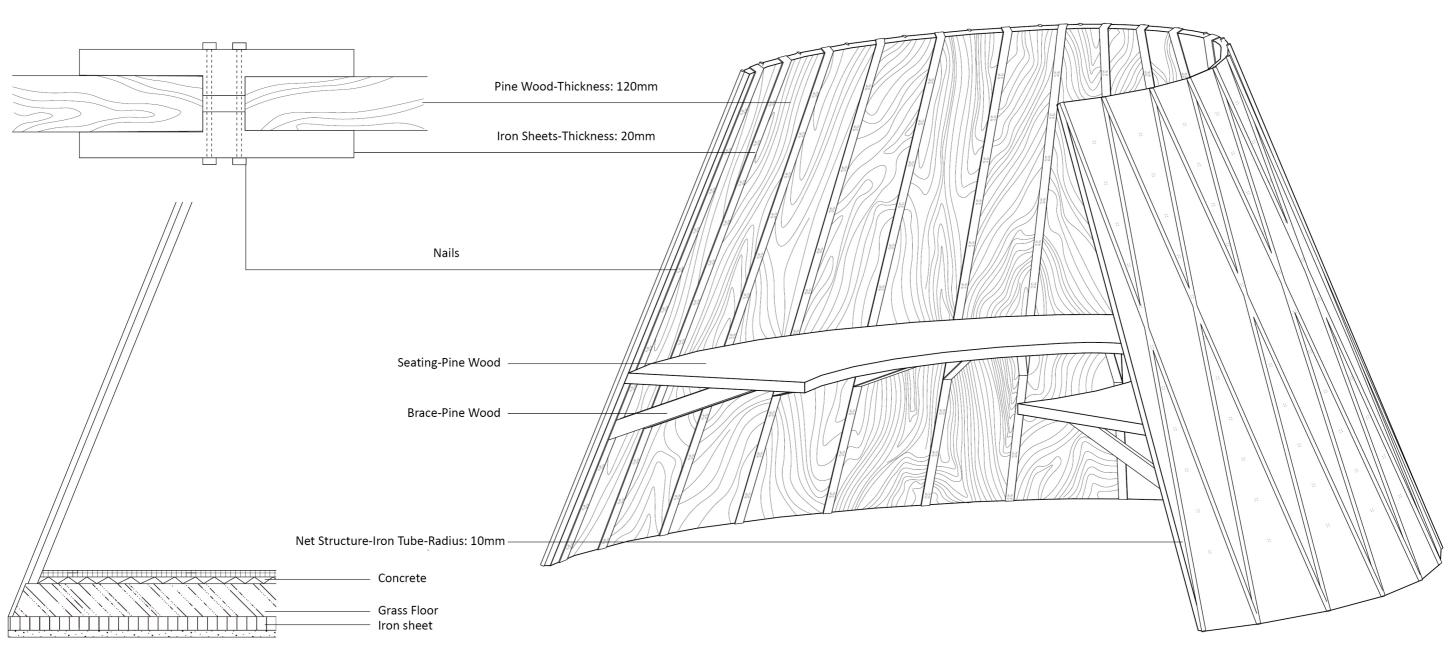

#### **DETAIL** - TOUCHING

#### The Structure of Touch Seating

The structure of touch seating is composed of many inclined pine pieces connected by iron pieces, and the net structure is used to fix the ground.

LOOKING LISTENING

**TOUCHING** 