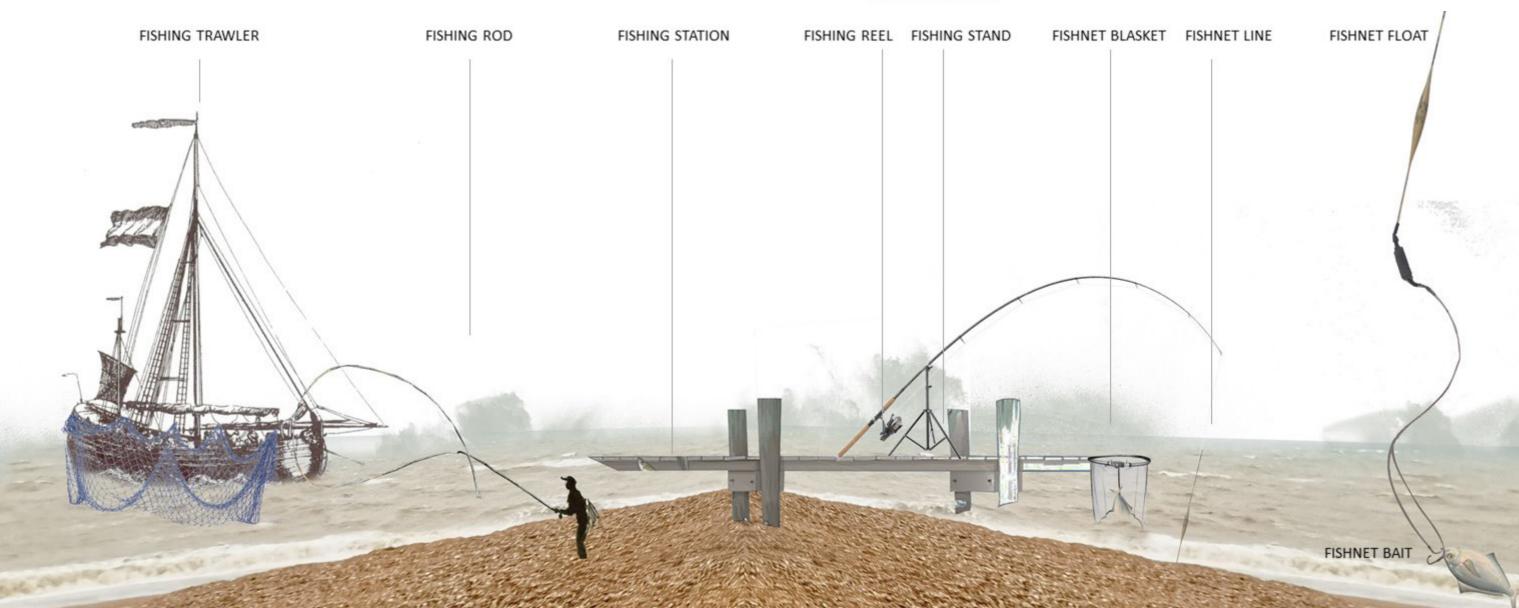

#### **FISHING**

Harpoon Food

Fishing Net Trade

Fishing Rod (Bamboo) Recreational Fishing

Catch and Release Fish