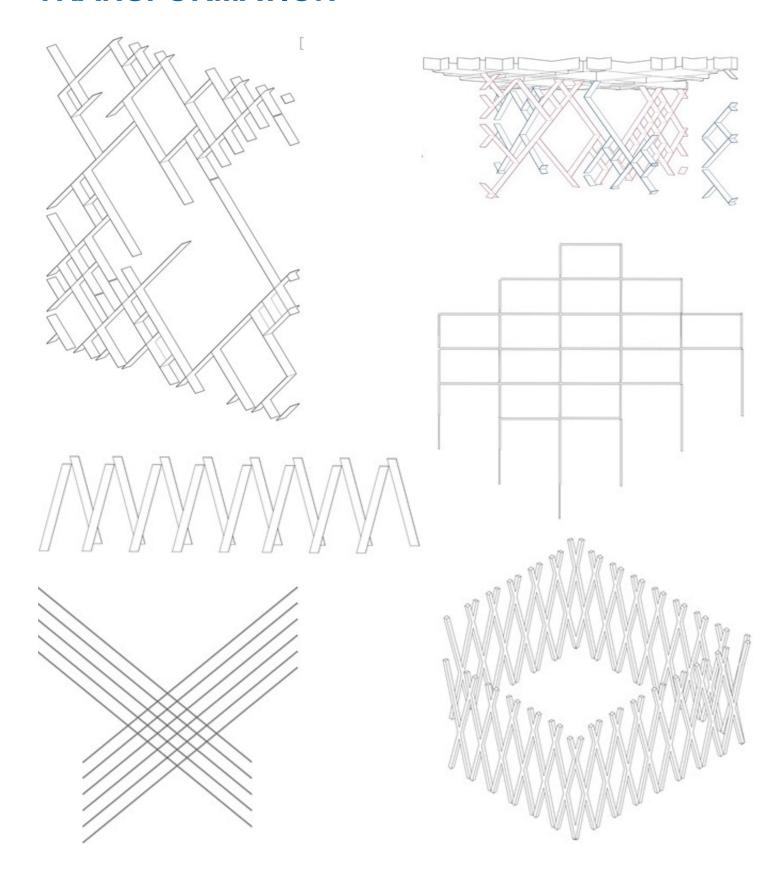

s. Think about each one for a short while.
- Listen for 4 distinct sounds. Think about where they came from and what sets them apart.
- Touch 3 objects. Consider their texture, temperature, and what their uses are.
- Identify 2 different smells. This could be the smell of your coffee, your soap, or the laundry detergent on your clothes.
- Name 1 thing you can taste. Notice whatever taste is in your mouth, or try tasting a piece of candy.



# **DUNGENESS-Transportation**



#### **DUNGENESS-Zone**





#### **FISHING**









Harpoon Food

Fishing Net Trade

Fishing Rod (Bamboo) Recreational Fishing

Catch and Release Fish



## **FISH KIOSK**







## **MATERIAL BOARD**







## **LINK HOUSE**



## **EXSITING PLAN**



## **EXSITING SECTION**



## **MOTIF**



# **TRANSFORMATION**



## **PROPERTIES**



Listen-wind chimes



Touch-elasticity and pull



Look-nature lighting

#### **REFERENCE**

Balisa Therapy Tools help patients visualize their Healing Process





#### Karl Lenton designs egg-shaped movable therapy pods for prisons





## **ATMOSPHERE**













# **CREATIVE ASSET** - HEALING (REPAIR)













Rops can repair broken fishing nets, just like dilapidated houses can be repaired with net structures, which can introduce light and wind like windows. And the use of plants and bells indoors can improve people's sensory experience.



#### **CIRCULATION**





#### **FORM**

# LOOK Using net structure build staircase to emphasis original skylight LISTEN Using steel pieces design bridge to make wind bell **TOUCH** Using surrounding structure make peo