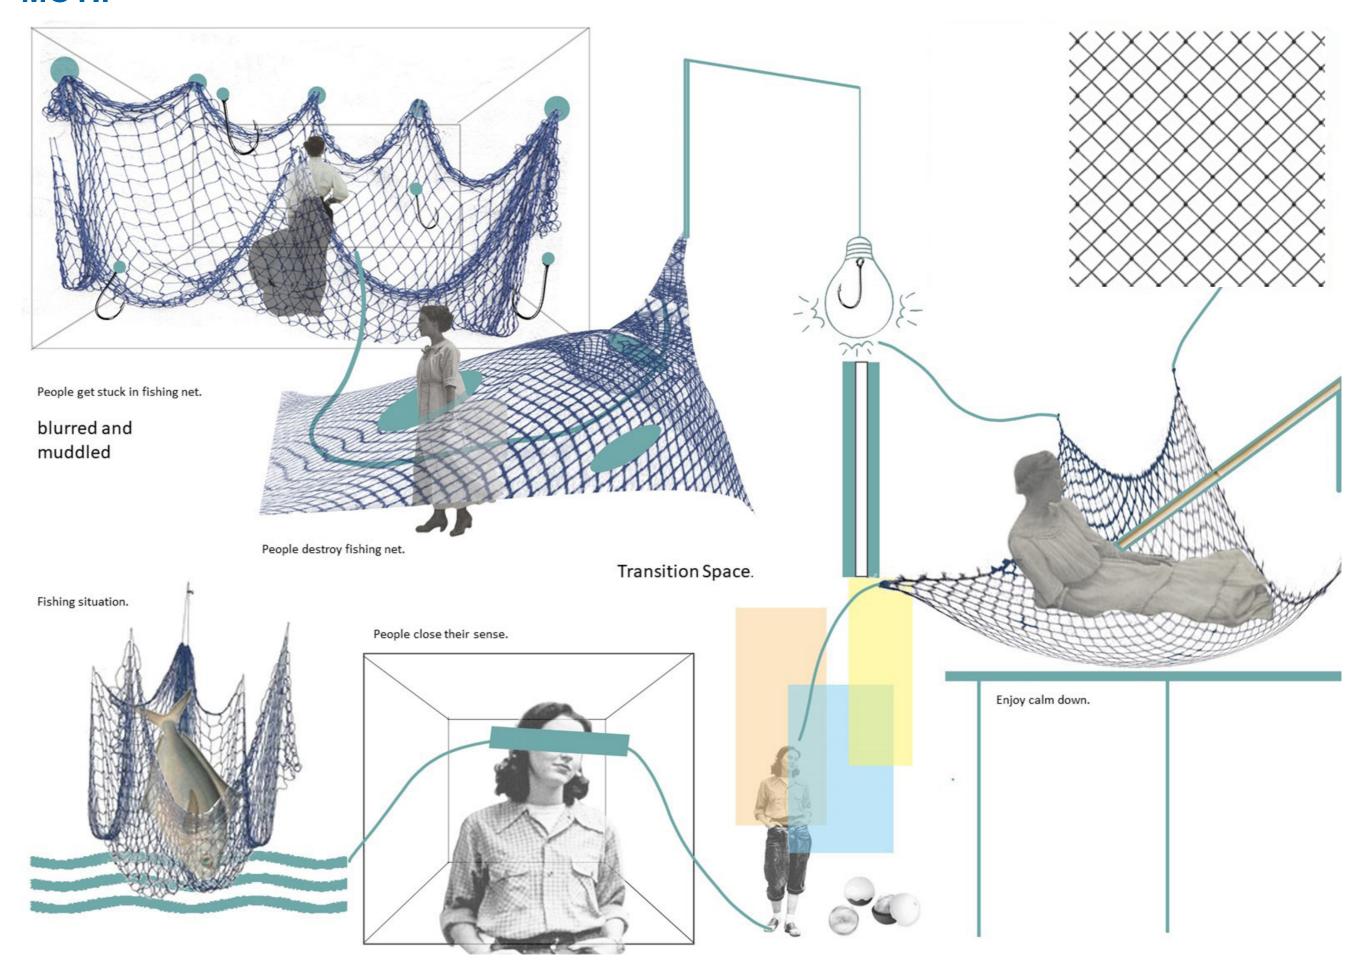

## **MOTIF**

# **CREATIVE ASSET** - HEALING (REPAIR)

Rops can repair broken fishing nets, just like dilapidated houses can be repaired with net structures, which can introduce light and wind like windows. And the use of plants and bells indoors can improve people's sensory experience.