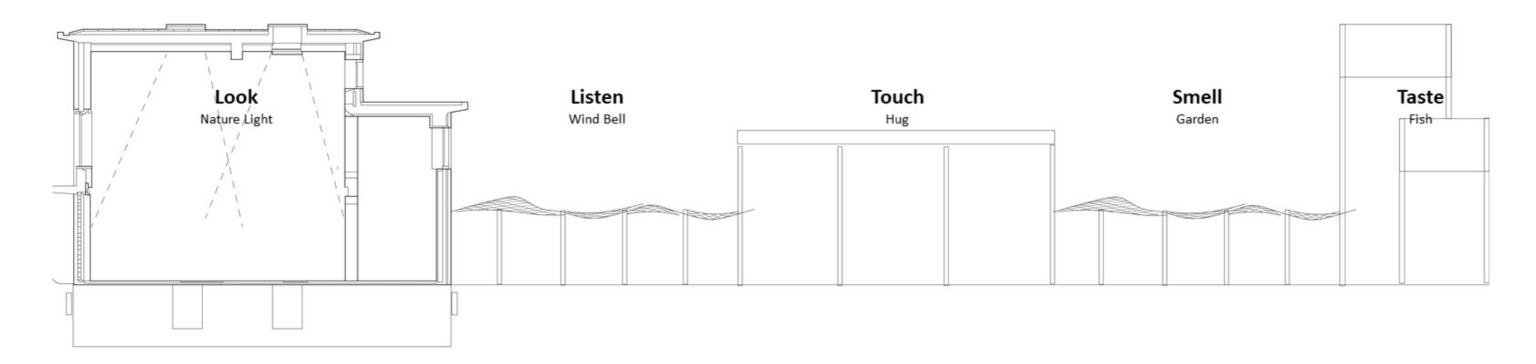

## **PROPERTIES**

Listen-wind chimes

Touch-elasticity and pull

Look-nature lighting

# LOOK Using net structure build staircase to emphasis original skylight LISTEN Using steel pieces design bridge to make wind bell **TOUCH** Using surrounding structure make people feel warm to be communication space **SMELL**

Using flavour shape design showcase of flower

#### **TASTE**

Using flavour shape design showcase fof lower