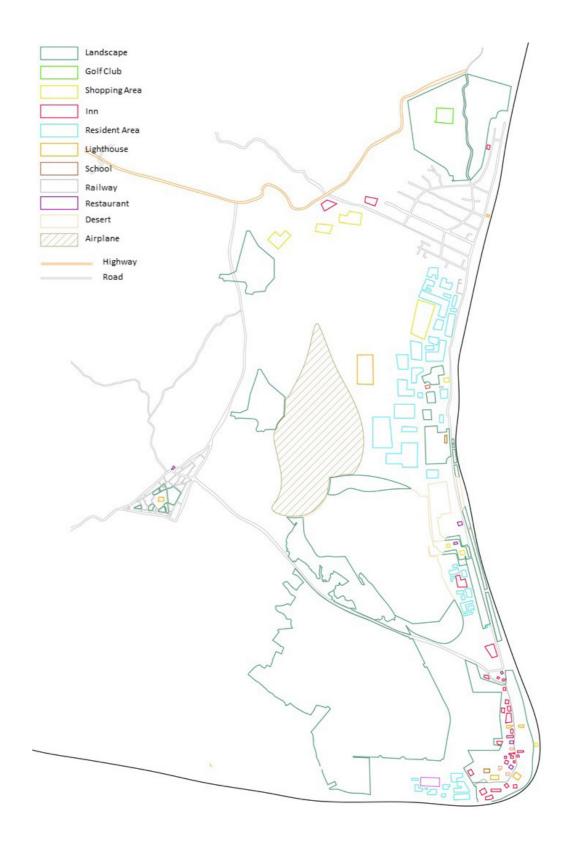

r senses.

The 5-4-3-2-1 method is a type of grounding technique and a type of mindfulness. It helps improve people's sensory perception to away from sources of stress.

To use this method, the person should complete each of the following steps slowly and thoroughly:

- Look at 5 separate objects. Think about each one for a short while.
- Listen for 4 distinct sounds. Think about where they came from and what sets them apart.
- Touch 3 objects. Consider their texture, temperature, and what their uses are.
- Identify 2 different smells. This could be the smell of your coffee, your soap, or the laundry detergent on your clothes.
- Name 1 thing you can taste. Notice whatever taste is in your mouth, or try tasting a piece of candy.



# **DUNGENESS-Transportation**



#### **DUNGENESS-Zone**





#### **FISHING**









Harpoon Food

Fishing Net Trade

Fishing Rod (Bamboo) Recreational Fishing

Catch and Release Fish



## **FISH KIOSK**







## **MATERIAL BOARD**







## **LINK HOUSE**



## **EXSITING PLAN**



## **EXSITING SECTION**



## **MOTIF**



# **TRANSFORMATION**



## **PROPERTIES**



Listen-wind chimes



Touch-elasticity and pull



Look-nature lighting

#### **REFERENCE**

Balisa Therapy Tools help patients visualize their Healing Process





#### Karl Lenton designs egg-shaped movable therapy pods for prisons





## **ATMOSPHERE**













# **CREATIVE ASSET** - HEALING (REPAIR)













Rops can repair broken fishing nets, just like dilapidated houses can be repaired with net structures, which can introduce light and wind like windows. And th