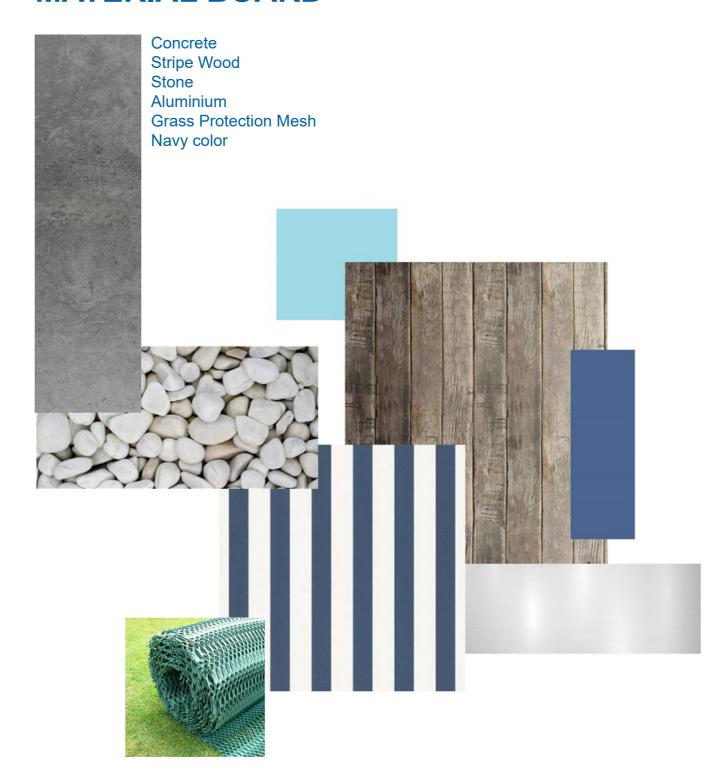

s method, the person should complete each of the following steps slowly and thoroughly:

- Look at 5 separate objects. Think about each one for a short while.
- Listen for 4 distinct sounds. Think about where they came from and what sets them apart.
- Touch 3 objects. Consider their texture, temperature, and what their uses are.
- Identify 2 different smells. This could be the smell of your coffee, your soap, or the laundry detergent on your clothes.
- Name 1 thing you can taste. Notice whatever taste is in your mouth, or try tasting a piece of candy.



# **DUNGENESS-Transportation**



#### **DUNGENESS-Zone**





#### **FISHING**









Harpoon Food

Fishing Net Trade

Fishing Rod (Bamboo) Recreational Fishing

Catch and Release Fish



## **FISH KIOSK**







## **MATERIAL BOARD**







## **LINK HOUSE**



## **EXSITING PLAN**



## **EXSITING SECTION**



## **MOTIF**



# **TRANSFORMATION**



## **PROPERTIES**



Listen-wind chimes



Touch-elasticity and pull



Look-nature lighting

#### **REFERENCE**

Balisa Therapy Tools help patients visualize their Healing Process





#### Karl Lenton designs egg-shaped movable therapy pods for prisons





## **ATMOSPHERE**













# **CREATIVE ASSET** - HEALING (REPAIR)













Rops can repair broken fishing nets, just like dilapidated houses can be repaired with net structures, which can introduce light and wind like windows. And the use of plants and bells indoors can improve people's sensory experience.



#### **CIRCULATION**





#### **FORM**

# LOOK Using net structure build staircase to emphasis origin