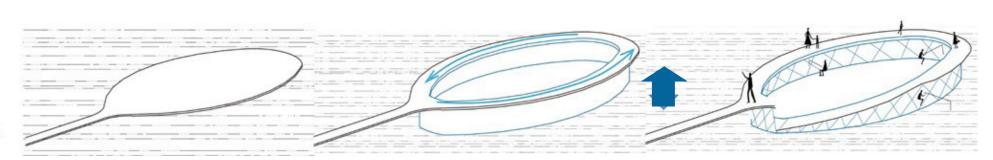

## **REFERENCE**

Balisa Therapy Tools help patients visualize their Healing Process





#### Karl Lenton designs egg-shaped movable therapy pods for prisons





## **ATMOSPHERE**













# **CREATIVE ASSET** - HEALING (REPAIR)













Rops can repair broken fishing nets, just like dilapidated houses can be repaired with net structures, which can introduce light and wind like windows. And the use of plants and bells indoors can improve people's sensory experience.



#### **CIRCULATION**





#### **FORM**

# LOOK Using net structure build staircase to emphasis original skylight LISTEN Using steel pieces design bridge to make wind bell **TOUCH** Using surrounding structure make people feel warm to be communication space **SMELL**

Using flavour shape design showcase of flower



#### **TASTE**

Using flavour shape design showcase fof lower



# **SECTION**







SECTION A SECTION B SECTION C





SECTION E SECTION D



## **ENTRANCE**





# **LOOKING**





## **LOOKING-LISTENING**





## **LISTENING**





# **TOUCHING**





# **SMELLING**





# **TASTING**





## **DETAIL** - LOOKING



#### **DETAIL** - TOUCHING

#### The Structure of Touch Seating

The structure of touch seating is composed of many inclined pine pieces connected by iron pieces, and the net structure is used to fix the ground.















LOOKING LISTENING

**TOUCHING** 

**SMELLING** 

**TASTEING**