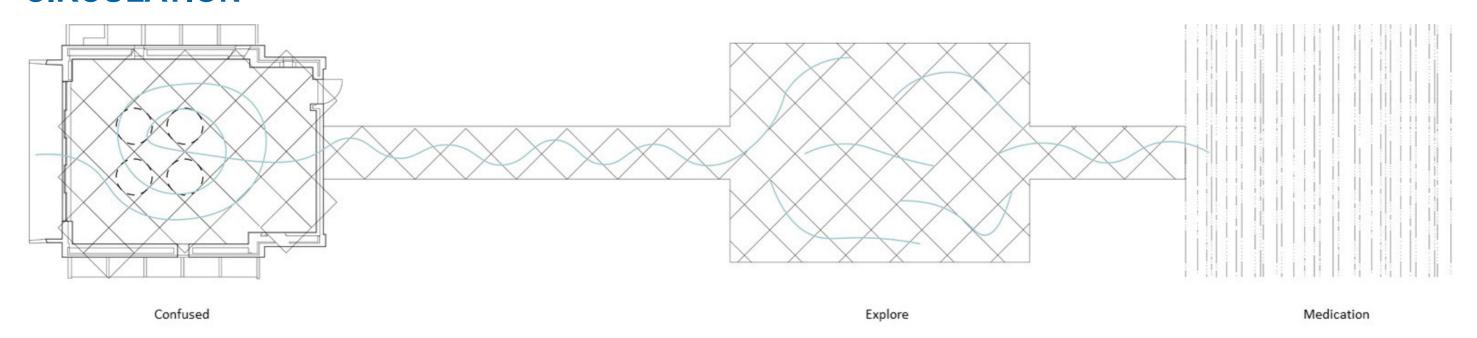

hing

Catch and Release Fish



## **FISH KIOSK**







## **MATERIAL BOARD**







## **LINK HOUSE**



## **EXSITING PLAN**



## **EXSITING SECTION**



## **MOTIF**



# **TRANSFORMATION**



## **PROPERTIES**



Listen-wind chimes



Touch-elasticity and pull



Look-nature lighting

#### **REFERENCE**

Balisa Therapy Tools help patients visualize their Healing Process





#### Karl Lenton designs egg-shaped movable therapy pods for prisons





## **ATMOSPHERE**













# **CREATIVE ASSET** - HEALING (REPAIR)













Rops can repair broken fishing nets, just like dilapidated houses can be repaired with net structures, which can introduce light and wind like windows. And the use of plants and bells indoors can improve people's sensory experience.



#### **CIRCULATION**





#### **FORM**

# LOOK Using net structure build staircase to emphasis original skylight LISTEN Using steel pieces design bridge to make wind bell **TOUCH** Using surrounding structure make people feel warm to be communication space **SMELL**

Using flavour shape design showcase of flower



#### **TASTE**

Using flavour shape design showcase fof lower



# **SECTION**







SECTION A SECTION B SECTION C





SECTION E SECTION D



## **ENTRANCE**





# **LOOKING**





## **LOOKING-LISTENING**





## **LISTENING**





# **TOUCHING**





# **SMELLING**





# **TASTING**





## **DETAIL** - LOOKING



#### **DETAIL** - TOUCHING

#### The Structure of Touch Seating

The structure of touch seating is composed of many inclined pine pieces connected by iron pieces, and the net structu