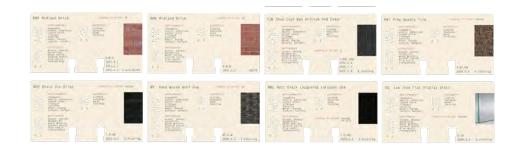

| MIDLAND BRICK [1872 EXISTING]                   | WALL              | 1 |
|-------------------------------------------------|-------------------|---|
| FABRIC, 100% WOOL                               | DIVIDER, ACOUSTIC |   |
| RAW, EUROPEAN BEECH                             | WALL              |   |
| COMPRESSED CORK[NATURAL RESIN ADHESIVE]         | WALL ACOUSTIC     |   |
| LINDSEED OIL, EUROPEAN BEECH                    | STORAGE           |   |
| LINDSEED OIL, MIXED SPECIES SALVAGED TREE ROOTS | FLOOR             |   |
| WOVENRUG, 100% WOOL                             | RUG               |   |

| MIDLAND BRICK [1872 EXISTING]                          | WALL                                | $\cap$ |
|--------------------------------------------------------|-------------------------------------|--------|
| MIDLAND BRICK [2001 EXISTING]                          | WALL                                | 0      |
| BLACK OIL, EUROPEAN OAK                                | TREADS, STORAGE                     |        |
| 100% WOOLWOVEN                                         | PANEL                               |        |
| SHOU SUGI BAN EUROPEAN OAK                             | LIFT CLADDING                       |        |
| COMPRESSED CONIFER NEEDLES [NATURAL RESIN<br>ADHESIVE] | WALL ACOUSTIC                       |        |
| MATT BLACK URUSHI LACQUER, EUROPEAN OAK                | DISPLAY SURFACE, DRAWER<br>INTERIOR |        |
| FABRIC, 100% WCOL                                      | DIVIDER, ACOUSTIC                   |        |