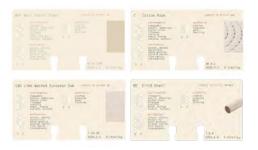

| CASTIRON [1872 EXISTING]                                                         | WALL, FLOOR                | 2 |
|----------------------------------------------------------------------------------|----------------------------|---|
| SWISS PINE CLT CROSSLAMINATED TIMBER<br>[FORMALDEHYDE-FREE ADHESIVE]             | WALL, FLOOR                | _ |
| 100% WOOLFABRIC                                                                  | DIVIDER, ACOUSTIC          |   |
| SKELETON LEAF SELF-ADHESIVE FILM, ONLINEN                                        | LIGHTING                   |   |
| LOWIRON FLOAT GLASS WITH APPLIED UV FILM<br>[EXTERNAL APPLICATION] DOUBLE-GLAZED | WALL, LIGHTING             |   |
| MOTHER OF PEARL                                                                  | SURFACE INLAY              |   |
| WHITE WASHEDEUROPEAN OAK                                                         | DESK SURFACE, TREADS, ETC. |   |
| 100% HEMP                                                                        | RUG                        |   |
| 100% COTTON                                                                      | HUNGBRAIDED ROPE           |   |

| MIDLAND BRICK [1872 EXISTING]                   | WALL              | 1 |
|-------------------------------------------------|-------------------|---|
| FABRIC, 100% WOOL                               | DIVIDER, ACOUSTIC |   |
| RAW, EUROPEAN BEECH                             | WALL              |   |
| COMPRESSED CORK[NATURAL RESIN ADHESIVE]         | WALL ACOUSTIC     |   |
| LINDSEED OIL, EUROPEAN BEECH                    | STORAGE           |   |
| LINDSEED OIL, MIXED SPECIES SALVAGED TREE ROOTS | FLOOR             |   |
| WOVENRUG, 100% WOOL                             | RUG               |   |

| MIDLAND BRICK [1872 EXISTING]                          | WALL                                | $\cap$ |
|--------------------------------------------------------|-------------------------------------|--------|
| MIDLAND BRICK [2001 EXISTING]                          | WALL                                | 0      |
| BLACK OIL, EUROPEAN OAK                                | TREADS, STORAGE                     |        |
| 100% WOOLWOVEN                                         | PANEL                               |        |
| SHOU SUGI BAN EUROPEAN OAK                             | LIFT CLADDING                       |        |
| COMPRESSED CONIFER NEEDLES [NATURAL RESIN<br>ADHESIVE] | WALL ACOUSTIC                       |        |
| MATT BLACK URUSHI LACQUER, EUROPEAN OAK                | DISPLAY SURFACE, DRAWER<br>INTERIOR |        |
| FABRIC, 100% WCOL                                      | DIVIDER, ACOUSTIC                   |        |