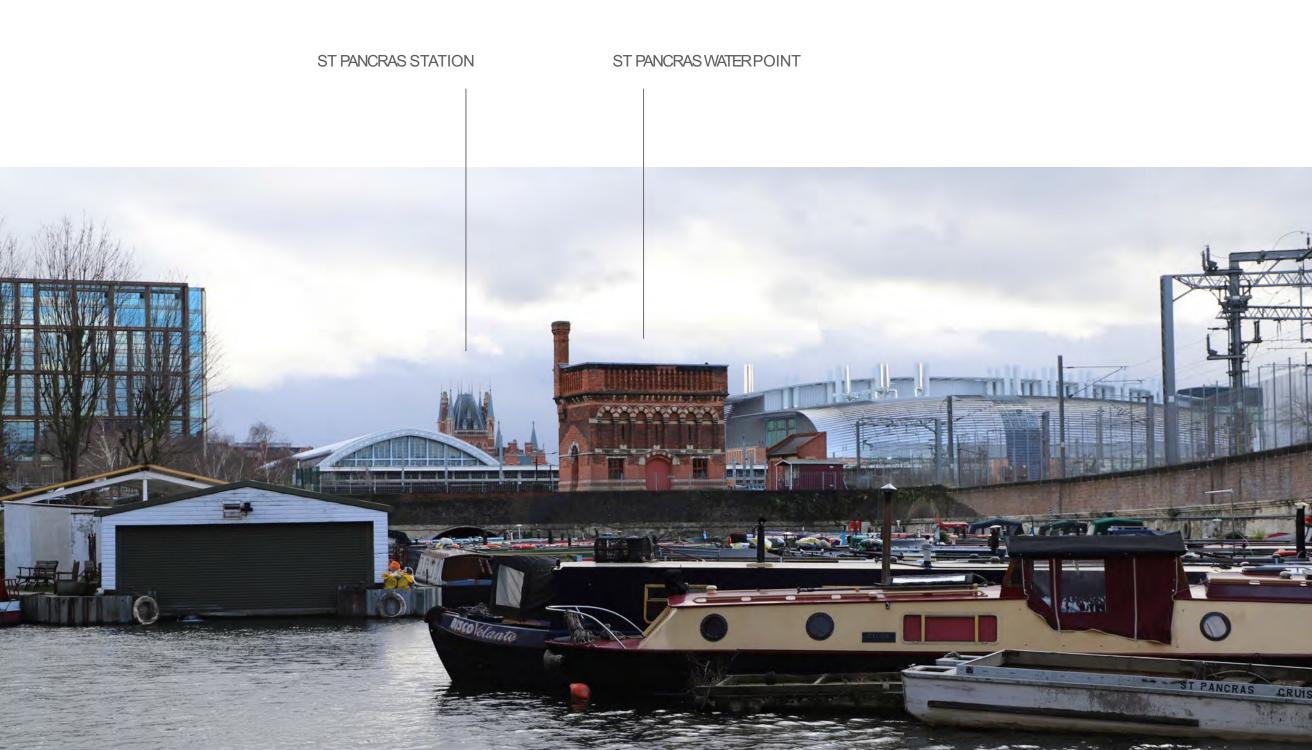

# SIR GEORGE GILBERT SCOTT DRAWINGS ARCHIVE

ST PANCRAS WATER POINT

1872

ORIGINAL LOCATION