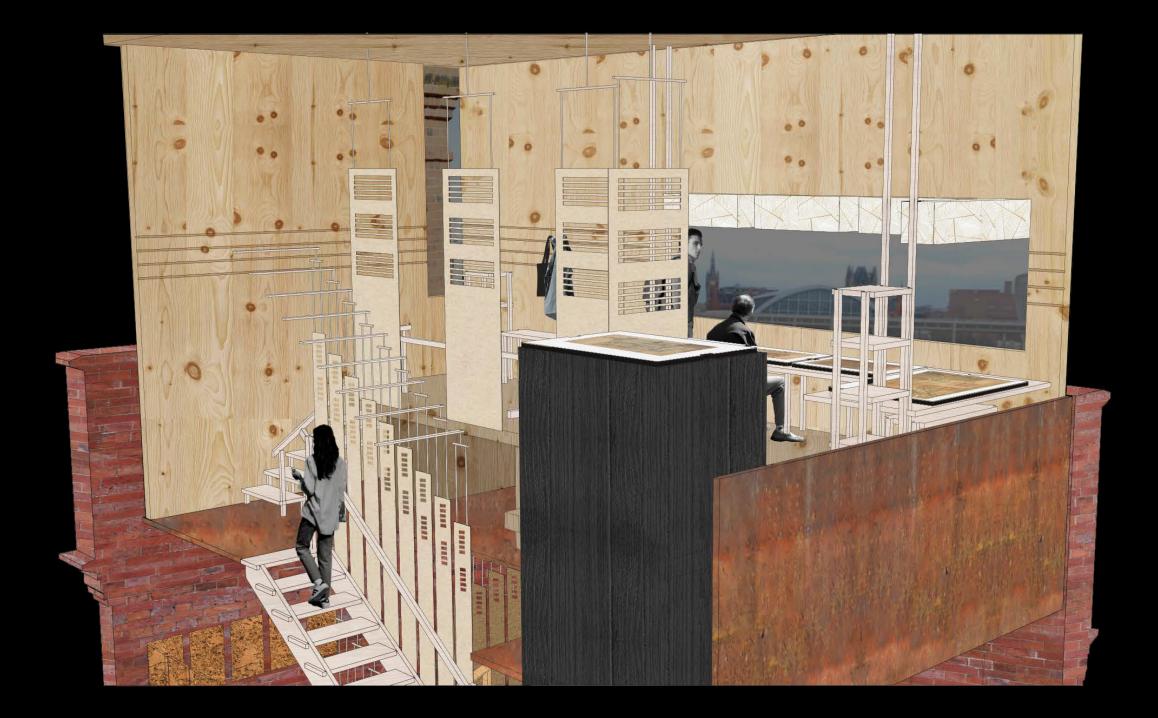

| CASTIRON [1872 EXISTING]                                                         | WALL, FLOOR                | 2 |
|----------------------------------------------------------------------------------|----------------------------|---|
| SWISS PINE CLT CROSSLAMINATED TIMBER<br>[FORMALDEHYDE-FREE ADHESIVE]             | WALL, FLOOR                | _ |
| 100% WOOLFABRIC                                                                  | DIVIDER, ACOUSTIC          |   |
| SKELETON LEAF SELF-ADHESIVE FILM, ONLINEN                                        | LIGHTING                   |   |
| LOWIRON FLOAT GLASS WITH APPLIED UV FILM<br>[EXTERNAL APPLICATION] DOUBLE-GLAZED | WALL, LIGHTING             |   |
| MOTHER OF PEARL                                                                  | SURFACE INLAY              |   |
| WHITE WASHEDEUROPEAN OAK                                                         | DESK SURFACE, TREADS, ETC. |   |
| 100% HEMP                                                                        | RUG                        |   |
| 100% COTTON                                                                      | HUNGBRAIDED ROPE           |   |

| MIDLAND BRICK [1872 EXISTING]                   | WALL              | 1 |
|-------------------------------------------------|-------------------|---|
| FABRIC, 100% WOOL                               | DIVIDER, ACOUSTIC |   |
| RAW, EUROPEAN BEECH                             | WALL              |   |
| COMPRESSED CORK[NATURAL RESIN ADHESIVE]         | WALL ACOUSTIC     |   |
| LINDSEED OIL, EUROPEAN BEECH                    | STORAGE           |   |
| LINDSEED OIL, MIXED SPECIES SALVAGED TREE ROOTS | FLOOR             |   |
| WOVENRUG, 100% WOOL                             | RUG               |   |

| MIDLAND BRICK [1872 EXISTING]                          | WALL                                | $\cap$ |
|--------------------------------------------------------|-------------------------------------|--------|
| MIDLAND BRICK [2001 EXISTING]                          | WALL                                | 0      |
| BLACK OIL, EUROPEAN OAK                                | TREADS, STORAGE                     |        |
| 100% WOOLWOVEN                                         | PANEL                               |        |
| SHOU SUGI BAN EUROPEAN OAK                             | LIFT CLADDING                       |        |
| COMPRESSED CONIFER NEEDLES [NATURAL RESIN<br>ADHESIVE] | WALL ACOUSTIC                       |        |
| MATT BLACK URUSHI LACQUER, EUROPEAN OAK                | DISPLAY SURFACE, DRAWER<br>INTERIOR |        |
| FABRIC, 100% WCOL                                      | DIVIDER, ACOUSTIC                   |        |