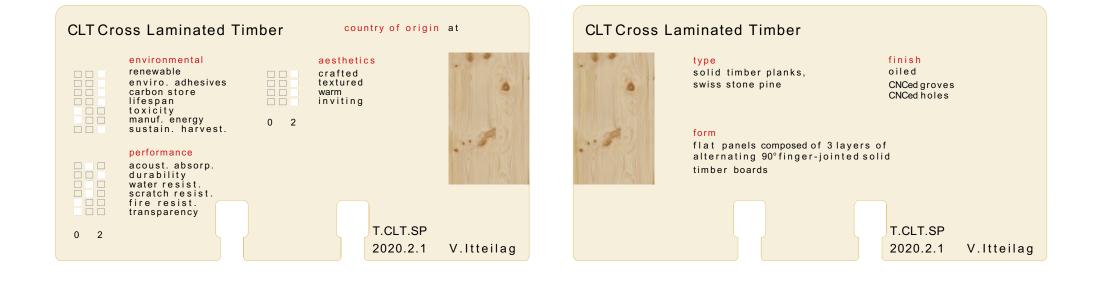

#### MATERIAL CRITERIA

#### ENVIRONMENTAL IMPACT

RENEWABLE BIOLOGICAL ORIGIN MINIMAL ECOLOGICAL IMPACT AT END OF LIFE RECYCLABLE REUSABLE ENVIRONMENTALLY-FRIENDLY ADHESIVES CARBON STORE LOCAL ORIGIN - AS LOCAL AS POSSIBLE COUNTRY OF ORIGIN WASTE PRODUCT LOW/ NOTOXICITY DURING PRODUCTION LITTLE ENERGY TO MANUFACTURE SUSTAINABLE HARVESTING (FSC, ORGANIC ETC.) PERFORMANCE

ACOUSTIC ABSORPTION DURABILITY LIFESPAN WATERRESISTANCE SCRATCH RESISTANCE STAIN RESISTANCE FIRE RESISTANCE TRANSPARENCY

AESTHETICS / APPEARANCE

CRAFTED TEXTURE D SMOOTH WARM INVITING

## MATERIAL CRITERIA

#### ENVIRONMENTAL IMPACT

SUSTAINABLE HARVESTING (FSC, ORGANIC ETC.)

#### PERFORMANCE

| <ul> <li>RENEWABLE</li> <li>BIOLOGICAL ORIGIN</li> <li>MINIMAL ECOLOGICAL IMPACT AT END OF LIFE</li> <li>RECYCLABLE</li> <li>REUSABLE</li> <li>ENVIRONMENTALLY-FRIENDLY ADHESIVES</li> <li>CARBON STORE</li> <li>LOCAL ORIGIN - AS LOCAL AS POSSIBLE</li> <li>COUNTRY OF ORIGIN</li> <li>WASTE PRODUCT</li> <li>LOW/ NOTOXICITY DURING PRODUCTION</li> </ul> | ACOUSTIC ABSORPTION<br>DURABILITY<br>LIFESPAN<br>WATERRESISTANCE<br>SCRATCH RESISTANCE<br>STAIN RESISTANCE<br>FIRE RESISTANCE<br>TRANSPARENCY |
|--------------------------------------------------------------------------------------------------------------------------------------------------------------------------------------------------------------------------------------------------------------------------------------------------------------------------------------------------------------|-----------------------------------------------------------------------------------------------------------------------------------------------|
| LOW/ NOTOXICITY DURING PRODUCTION<br>LITTLE ENERGYTO MANUFACTURE                                                                                                                                                                                                                                                                                             |                                                                                                                                               |

AESTHETICS / APPEARANCE

| CRAFTED      |
|--------------|
| TEXTURE      |
| D SMOOTH     |
| WARM         |
| <br>INVITING |

MATERIAL STRATEGY

MOVEMENT TOWARDS LIGHT

COLOR BY FLOOR LAYER

| CASTIRON [1872 EXISTING]                                                         | WALL, FLOOR                | 2 |
|----------------------------------------------------------------------------------|----------------------------|---|
| SWISS PINE CLT CROSSLAMINATED TIMBER<br>[FORMALDEHYDE-FREE ADHESIVE]             | WALL, FLOOR                | _ |
| 100% WOOLFABRIC                                                                  | DIVIDER, ACOUSTIC          |   |
| SKELETON LEAF SELF-ADHESIVE FILM, ONLINEN                                        | LIGHTING                   |   |
| LOWIRON FLOAT GLASS WITH APPLIED UV FILM<br>[EXTERNAL APPLICATION] DOUBLE-GLAZED | WALL, LIGHTING             |   |
| MOTHER OF PEARL                                                                  | SURFACE INLAY              |   |
| WHITE WASHEDEUROPEAN OAK                                                         | DESK SURFACE, TREADS, ETC. |   |
| 100% HEMP                                                                        | RUG                        |   |
| 100% COTTON                                                                      | HUNGBRAIDED ROPE           |   |