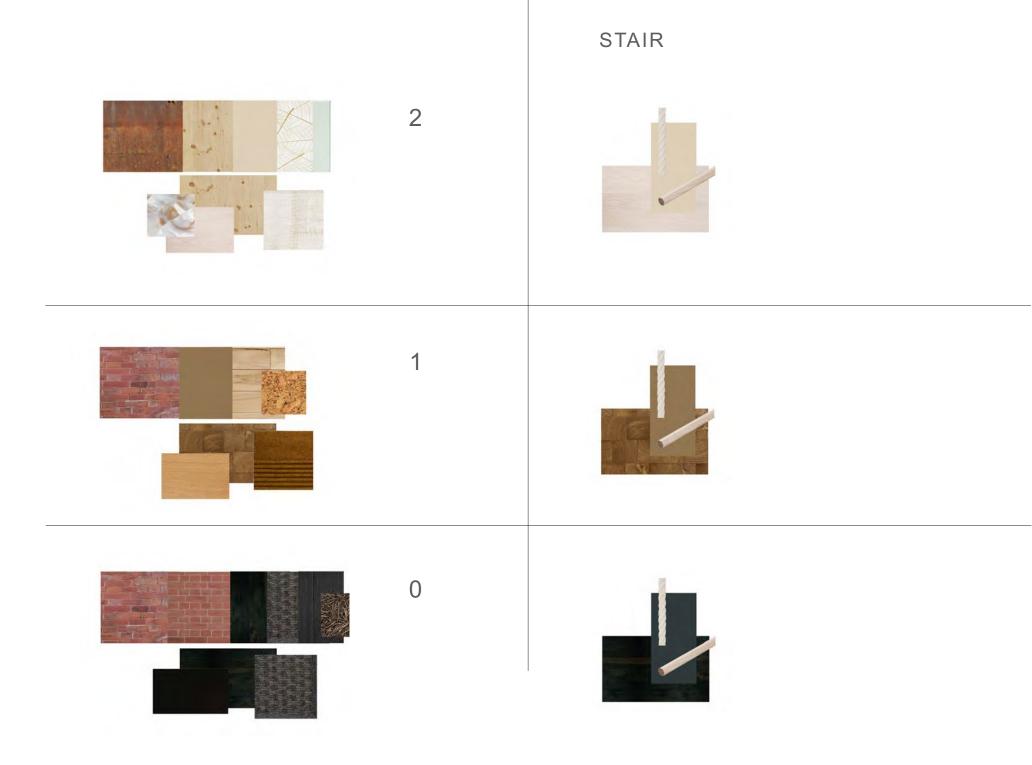

| CASTIRON [1872 EXISTING]                                                         | WALL, FLOOR                | 2 |
|----------------------------------------------------------------------------------|----------------------------|---|
| SWISS PINE CLT CROSSLAMINATED TIMBER<br>[FORMALDEHYDE-FREE ADHESIVE]             | WALL, FLOOR                | _ |
| 100% WOOLFABRIC                                                                  | DIVIDER, ACOUSTIC          |   |
| SKELETON LEAF SELF-ADHESIVE FILM, ONLINEN                                        | LIGHTING                   |   |
| LOWIRON FLOAT GLASS WITH APPLIED UV FILM<br>[EXTERNAL APPLICATION] DOUBLE-GLAZED | WALL, LIGHTING             |   |
| MOTHER OF PEARL                                                                  | SURFACE INLAY              |   |
| WHITE WASHEDEUROPEAN OAK                                                         | DESK SURFACE, TREADS, ETC. |   |
| 100% HEMP                                                                        | RUG                        |   |
| 100% COTTON                                                                      | HUNGBRAIDED ROPE           |   |

| MIDLAND BRICK [1872 EXISTING]                   | WALL              | 1 |
|-------------------------------------------------|-------------------|---|
| FABRIC, 100% WOOL                               | DIVIDER, ACOUSTIC |   |
| RAW, EUROPEAN BEECH                             | WALL              |   |
| COMPRESSED CORK[NATURAL RESIN ADHESIVE]         | WALL ACOUSTIC     |   |
| LINDSEED OIL, EUROPEAN BEECH                    | STORAGE           |   |
| LINDSEED OIL, MIXED SPECIES SALVAGED TREE ROOTS | FLOOR             |   |
| WOVENRUG, 100% WOOL                             | RUG               |   |

| MIDLAND BRICK [1872 EXISTING]                          | WALL                                | $\cap$ |
|--------------------------------------------------------|-------------------------------------|--------|
| MIDLAND BRICK [2001 EXISTING]                          | WALL                                | 0      |
| BLACK OIL, EUROPEAN OAK                                | TREADS, STORAGE                     |        |
| 100% WOOLWOVEN                                         | PANEL                               |        |
| SHOU SUGI BAN EUROPEAN OAK                             | LIFT CLADDING                       |        |
| COMPRESSED CONIFER NEEDLES [NATURAL RESIN<br>ADHESIVE] | WALL ACOUSTIC                       |        |
| MATT BLACK URUSHI LACQUER, EUROPEAN OAK                | DISPLAY SURFACE, DRAWER<br>INTERIOR |        |
| FABRIC, 100% WCOL                                      | DIVIDER, ACOUSTIC                   |        |

1

# 0

# 1.5-2 STAIR

# 1-1.5 STAIR

# 0-1 STAIR