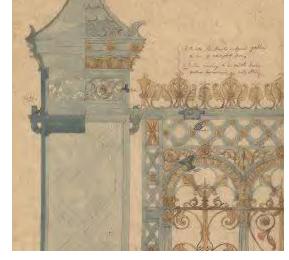

# INNOVATIVE CONTEMPORARY CRAFT

TECHNOLOGY

TRADITIONAL CRAFT

JAPANESE WOODJOINT

GATE DETAIL SIR GEORGE GILBERT SCOTT с с