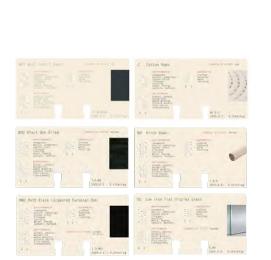

## MATERIAL & DESIGN STRATEGY

CONTRAST WTIH EXISTING

RECEDEINTO BACKGROUND

AND AND THE PARTY A CONTRACTOR OF A CONTRACTOR A CONTR C Cotton Rope 2 And the second s The second secon 辺 -Harding . ALLI OF STREAM NA.R.C. PEDE-D.P. V.Intelling A loss land international and a second secon LWD Line Washed European Dak units of orlans in BD Birch Dowil SLF Skeleton Leaves on Translucest Adhesive Film 142 LINE MARKE Excesses GAL and if a wild in a line is a al arrester sectors arrester to arrester t Cotton Rope ENT HESTARD Brick 88 Rev Berch sTocks C Cort THE en i realization en i realiza A CALL AND A LON THE CASE OF A LONG THE CAS 6 TR Individu free Rold Flatelogramy wes hand word for RD Birch Down CO Dilled Linkson Beech TR Entersin Tree Abox Eldering-P Problems ( 2007) A DEFENSION OF A DEFE And Annual Annua V A DELATION A DELA A REAL AND A CONTRACT OF A CON 1 11 (1972) tin Ege BHE HERIARD BALLER tents to berry at the Hidland Brick an artistak niel Sa and Santa PRT PINC Reedla Tilla 0 Lottomatel Templation Construction Constr 1.44/ -155 Pres. 4 Pres. 1.7 Pres. 1.7

NO DECESSION DEC

STAIR

| H Gat Ires<br>The Second Se<br>Second Second Sec | C(1 Cele) Lating(c) Trajer (1 Cele) (1 | 116 Jan Pres Pres Aller Million and an and a second and a | Notice of Part (     Note of Part (     Noteo) Part (     Noteo)     Noteo) |
|------------------------------------------------------------------------------------------------------------------------------------------------------------------------------------------------------------------------------------------------------------------------------------------------------------------------------------------------------------------------------------------------------------------------------------------------------------------------------------------------------------------------------------------------------------------------------------------------------------------------------------------------------------------------------------------------------------------------------------------------------------------------------------------------------------------------------------------------------------------------------------------------------------------------------------------------------------------------------------------------------------------------------------------------------------------------------------------------------------------------------------------------------------------------------------------------------------------------------------------------------------------------------------------------------------------------------------------------------------------------------------------------------------------------------------------------------------------------------------------------------------------------------------------------------------------------------------------------------------------------------------------------------------------------------------------------------------------------------------------------------------------------------------------------------------------------------------------------------------------------------------------------------------------------------------------------------------------------------------------------------------------------------------------------------------------------------------------------------------------------------------|-------------------------------------------------------------------------------------------------------------------------------------------------------------------------------------------------------------------------------------------------------------------------------------------------------------------------------------------------------------------------------------------------------------------------------------------------------------------------------------------------------------------------------------------------------------------------------------------------------------------------------------------------------------------------------------------------------------------------------------------------------------------------------------------------------------------------------------------------------------------------------------------------------------------------------------------------------------------------------------------------------------------------------------------------------------------------------------------------------------------------------------------------------------------------------------------------------------------------------------------------------------------------------------------------------------------------------------------------------------------------------------------------------------------------------------------------------------------------------------------------------------------------------------------------------------------------------------------------------------------------------------------------------------------------------------------------------------------------------------------------------------------------------------------------------------------------------------------------------------------------------------------------------------------------------------------------------------------------------------------------------------------------------------------------------------------------------------------------------------------------------|--------------------------------------------------------------------------------------------------------------------------------------------------------------------------------------------------------------------------------------------------------------------------------------------------------------------------------------------------------------------------------------------------------------------------------------------------------------------------------------------------------------------------------------------------------------------------------------------------------------------------------------------------------------------------------------------------------------------------------------------------------------------------------------------------------------------------------------------------------------------------------------------------------------------------------------------------------------------------------------------------------------------------------------------------------------------------------------------------------------------------------------------------------------------------------------------------------------------------------------------------------------------------------------------------------------------------------------------------------------------------------------------------------------------------------------------------------------------------------------------------------------------------------------------------------------------------------------------------------------------------------------------------------------------------------------------------------------------------------------------------------------------------------------------------------------------------------------------------------------------------------------------------------------------------------------------------------------------------------------------------------------------------------------------------------------------------------------------------------------------------------|--------------------------------------------------------------------------------------------------------------------------------------------------------------------------------------------------------------------------------------------------------------------------------------------------------------------------------------------------------------------------------------------------------------------------------------------------------------------------------------------------------------------------------------------------------------------------------------------------------------------------------------------------------------------------------------------------------------------------------------------------------------------------------------------------------------------------------------------------------------------------------------------------------------------------------------------------------------------------------------------------------------------------------------------------------------------------------------------------------------------------------------------------------------------------------------------------------------------------------------------------------------------------------------------------------------------------------------------------------------------------------------------------------------------------------------------------------------------------------------------------------------------------------------------------------------------------------------------------------------------------------------------------------------------------------------------------------------------------------------------------------------------------------------------------------------------------------------------------------------------------------------------------------------------------------------------------------------------------------------------------------------------------------------------------------------------------------------------------------------|
|                                                                                                                                                                                                                                                                                                                                                                                                                                                                                                                                                                                                                                                                                                                                                                                                                                                                                                                                                                                                                                                                                                                                                                                                                                                                                                                                                                                                                                                                                                                                                                                                                                                                                                                                                                                                                                                                                                                                                                                                                                                                                                                                    | <ul> <li>Resp Er(16</li> <li>Strange Er(16</li> <li>Strange Britting</li> <li>St</li></ul>                                                                                                                                                                                                                                                                          | SUP Stellarts Lavers, in trianslucers Addentia TUA                                                                                                                                                                                                                                                                                                                                                                                                                                                                                                                                                                                                                                                                                                                                                                                                                                                                                                                                                                                                                                                                                                                                                                                                                                                                                                                                                                                                                                                                                                                                                                                                                                                                                                                                                                                                                                                                                                                                                                                                                                                                             |                                                                                                                                                                                                                                                                                                                                                                                                                                                                                                                                                                                                                                                                                                                                                                                                                                                                                                                                                                                                                                                                                                                                                                                                                                                                                                                                                                                                                                                                                                                                                                                                                                                                                                                                                                                                                                                                                                                                                                                                                                                                                                              |

| CASTIRON [1872 EXISTING]                                                         | WALL, FLOOR                | 2 |
|----------------------------------------------------------------------------------|----------------------------|---|
| SWISS PINE CLT CROSSLAMINATED TIMBER<br>[FORMALDEHYDE-FREE ADHESIVE]             | WALL, FLOOR                | _ |
| 100% WOOLFABRIC                                                                  | DIVIDER, ACOUSTIC          |   |
| SKELETON LEAF SELF-ADHESIVE FILM, ONLINEN                                        | LIGHTING                   |   |
| LOWIRON FLOAT GLASS WITH APPLIED UV FILM<br>[EXTERNAL APPLICATION] DOUBLE-GLAZED | WALL, LIGHTING             |   |
| MOTHER OF PEARL                                                                  | SURFACE INLAY              |   |
| WHITE WASHEDEUROPEAN OAK                                                         | DESK SURFACE, TREADS, ETC. |   |
| 100% HEMP                                                                        | RUG                        |   |
| 100% COTTON                                                                      | HUNGBRAIDED ROPE           |   |

| MIDLAND BRICK [1872 EXISTING]                   | WALL              | 1 |
|-------------------------------------------------|-------------------|---|
| FABRIC, 100% WOOL                               | DIVIDER, ACOUSTIC |   |
| RAW, EUROPEAN BEECH                             | WALL              |   |
| COMPRESSED CORK[NATURAL RESIN ADHESIVE]         | WALL ACOUSTIC     |   |
| LINDSEED OIL, EUROPEAN BEECH                    | STORAGE           |   |
| LINDSEED OIL, MIXED SPECIES SALVAGED TREE ROOTS | FLOOR             |   |
| WOVENRUG, 100% WOOL                             | RUG               |   |

| MIDLAND BRICK [1872 EXISTING]                          | WALL                                | $\cap$ |
|--------------------------------------------------------|-------------------------------------|--------|
| MIDLAND BRICK [2001 EXISTING]                          | WALL                                | 0      |
| BLACK OIL, EUROPEAN OAK                                | TREADS, STORAGE                     |        |
| 100% WOOLWOVEN                                         | PANEL                               |        |
| SHOU SUGI BAN EUROPEAN OAK                             | LIFT CLADDING                       |        |
| COMPRESSED CONIFER NEEDLES [NATURAL RESIN<br>ADHESIVE] | WALL ACOUSTIC                       |        |
| MATT BLACK URUSHI LACQUER, EUROPEAN OAK                | DISPLAY SURFACE, DRAWER<br>INTERIOR |        |
| FABRIC, 100% WCOL                                      | DIVIDER, ACOUSTIC                   |        |