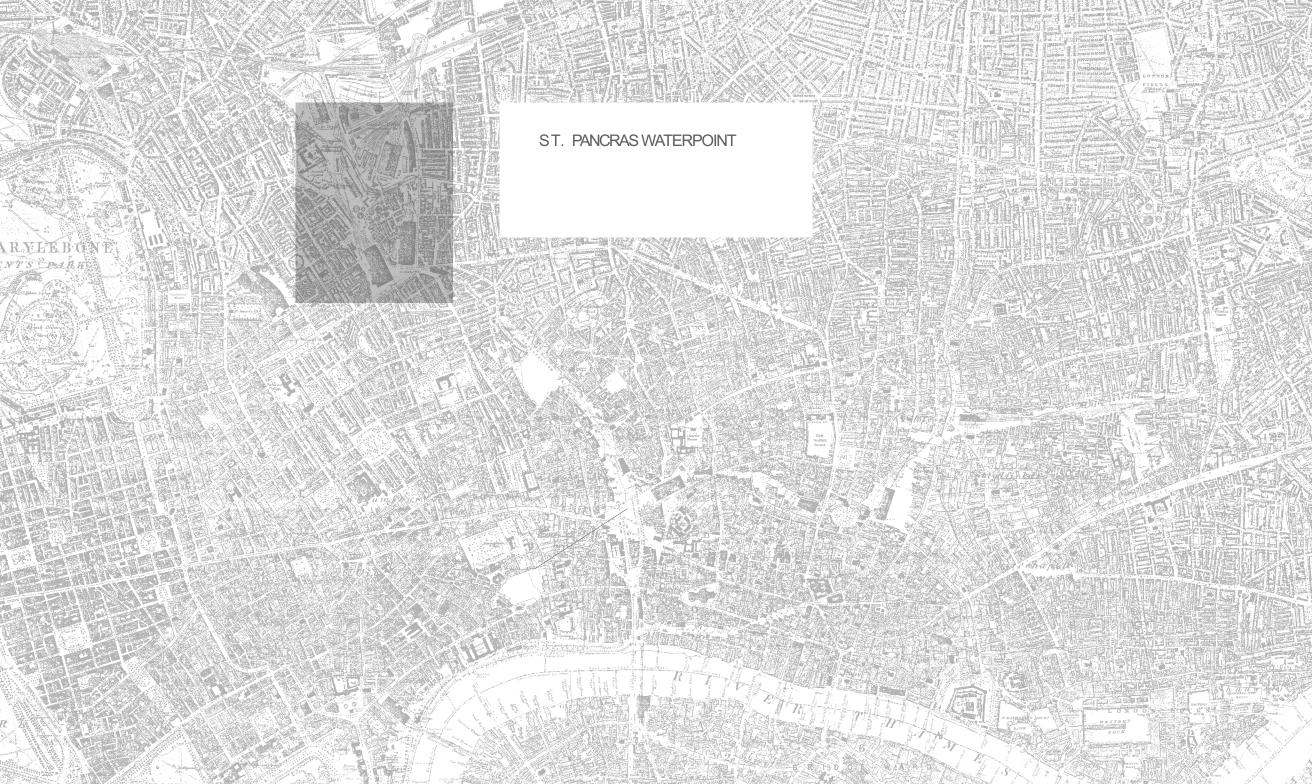

# SIR GEORGE GILBERT SCOTT DRAWINGS ARCHIVE

ST PANCRAS WATER POINT

1872

ORIGINAL LOCATION