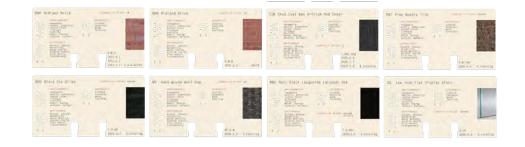

| CASTIRON [1872 EXISTING]                                                         | WALL, FLOOR                | 2 |
|----------------------------------------------------------------------------------|----------------------------|---|
| SWISS PINE CLT CROSSLAMINATED TIMBER<br>[FORMALDEHYDE-FREE ADHESIVE]             | WALL, FLOOR                | _ |
| 100% WOOLFABRIC                                                                  | DIVIDER, ACOUSTIC          |   |
| SKELETON LEAF SELF-ADHESIVE FILM, ONLINEN                                        | LIGHTING                   |   |
| LOWIRON FLOAT GLASS WITH APPLIED UV FILM<br>[EXTERNAL APPLICATION] DOUBLE-GLAZED | WALL, LIGHTING             |   |
| MOTHER OF PEARL                                                                  | SURFACE INLAY              |   |
| WHITE WASHEDEUROPEAN OAK                                                         | DESK SURFACE, TREADS, ETC. |   |
| 100% HEMP                                                                        | RUG                        |   |
| 100% COTTON                                                                      | HUNGBRAIDED ROPE           |   |

| MIDLAND BRICK [1872 EXISTING]                   | WALL              | 1 |
|-------------------------------------------------|-------------------|---|
| FABRIC, 100% WOOL                               | DIVIDER, ACOUSTIC |   |
| RAW, EUROPEAN BEECH                             | WALL              |   |
| COMPRESSED CORK[NATURAL RESIN ADHESIVE]         | WALL ACOUSTIC     |   |
| LINDSEED OIL, EUROPEAN BEECH                    | STORAGE           |   |
| LINDSEED OIL, MIXED SPECIES SALVAGED TREE ROOTS | FLOOR             |   |
| WOVENRUG, 100% WOOL                             | RUG               |   |

| MIDLAND BRICK [1872 EXISTING]                          | WALL                                | $\cap$ |
|--------------------------------------------------------|-------------------------------------|--------|
| MIDLAND BRICK [2001 EXISTING]                          | WALL                                | 0      |
| BLACK OIL, EUROPEAN OAK                                | TREADS, STORAGE                     |        |
| 100% WOOLWOVEN                                         | PANEL                               |        |
| SHOU SUGI BAN EUROPEAN OAK                             | LIFT CLADDING                       |        |
| COMPRESSED CONIFER NEEDLES [NATURAL RESIN<br>ADHESIVE] | WALL ACOUSTIC                       |        |
| MATT BLACK URUSHI LACQUER, EUROPEAN OAK                | DISPLAY SURFACE, DRAWER<br>INTERIOR |        |
| FABRIC, 100% WCOL                                      | DIVIDER, ACOUSTIC                   |        |