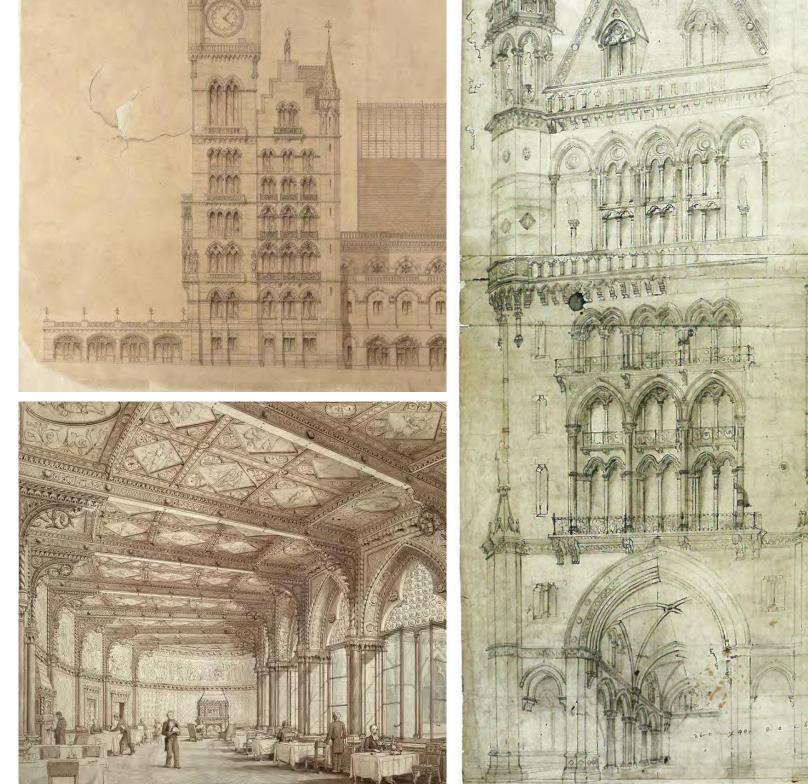

PLEASE OPE N WITH

# ADOBE ACROBAT

TO VIEW EMBEDDED VIDEOS

THANK YOU



# SIR GEORGE GILBERT SCOTT DRAWINGS ARCHIVE



ST PANCRAS WATER POINT

1872









# MATERIAL HISTORY & ANALYSIS







2020

| 72 2001                                           |                       | 2005-PRESENT                        |                                             |
|---------------------------------------------------|-----------------------|-------------------------------------|---------------------------------------------|
|                                                   |                       |                                     |                                             |
| WATER STORAGE FOR STEAM ENGINES<br>AT ST. PANCRAS | MOVED TO PRESENT SITE | OPERATED BY PRIVATE BOATING<br>CLUB | SIR GEORGEGILBERT SCOTT<br>DRAWINGS ARCHIVE |







ORIGINAL LOCATION

# INNOVATIVE CONTEMPORARY CRAFT





TECHNOLOGY

TRADITIONAL CRAFT



JAPAN