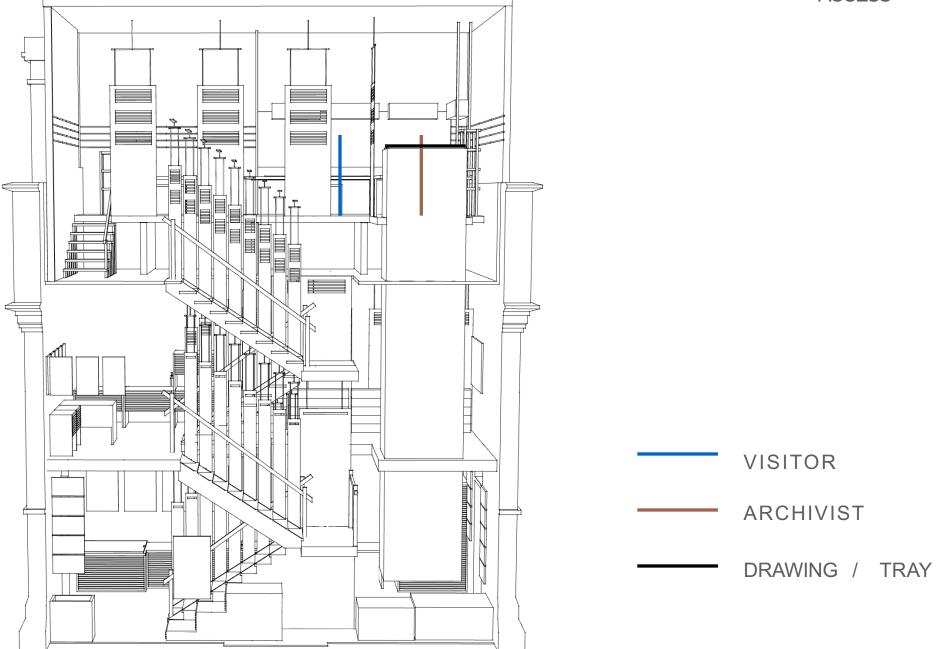

# 1.5-2 STAIR

# 1-1.5 STAIR

# 0-1 STAIR

# INNOVATIVE CONTEMPORARY CRAFT

INNOVATIVE CONTEMPORARY CRAFT

0 FLR

0 FLR

DISPLAY + LIFT TRAY

A1 + A0 DRAWINGS

DISPLAY + LIFT TRAY

A1 + A0 DRAWINGS