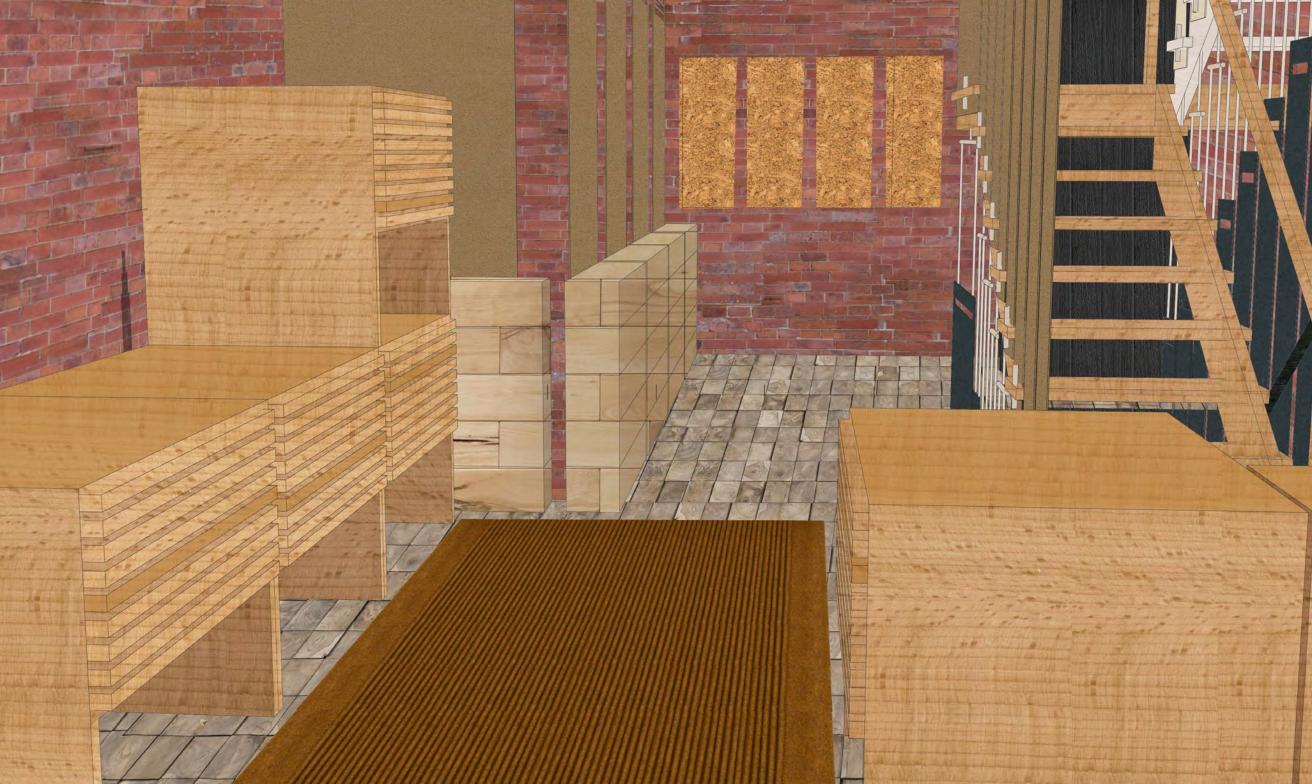

| MIDLAND BRICK [1872 EXISTING]                   | WALL              | 1 |
|-------------------------------------------------|-------------------|---|
| FABRIC, 100% WOOL                               | DIVIDER, ACOUSTIC |   |
| RAW, EUROPEAN BEECH                             | WALL              |   |
| COMPRESSED CORK[NATURAL RESIN ADHESIVE]         | WALL ACOUSTIC     |   |
| LINDSEED OIL, EUROPEAN BEECH                    | STORAGE           |   |
| LINDSEED OIL, MIXED SPECIES SALVAGED TREE ROOTS | FLOOR             |   |
| WOVENRUG, 100% WOOL                             | RUG               |   |