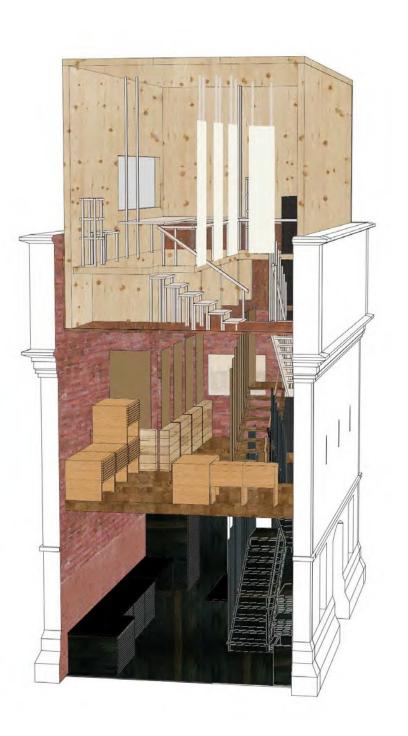

AESTHETICS / APPEARANCE

| CRAFTED      |
|--------------|
| TEXTURE      |
| D SMOOTH     |
| WARM         |
| <br>INVITING |

MATERIAL STRATEGY

MOVEMENT TOWARDS LIGHT

COLOR BY FLOOR LAYER

## MATERIAL & DESIGN STRATEGY

CONTRAST WTIH EXISTING

RECEDEINTO BACKGROUND

AND AND THE PARTY A CONTRACTOR OF A CONTRACTOR A CONTR C Cotton Rope 2 And the second s The second secon 辺 -Harding . ALLI OF STREAM NA.R.C. PEDE-D.P. V.Intelling A loss land international and a second secon LWD Line Washed European Dak units of orlans in BD Birch Dowil SLF Skeleton Leaves on Translucest Adhesive Film 142 LINE MARKE Excesses GAL and if a wild in a line is a al arrester sectors arrester to arrester t Cotton Rope ENT HESTARD Brick 88 Rev Berch sTocks C Cort THE en i realization en i realiza A CALL AND A LON THE CASE OF A LONG THE CAS 6 TR Individu free Rold Flatelogramy wes hand word for RD Birch Down CO Dilled Linkson Beech TR Entersin Tree Abox Eldering-P Problems ( 2007) A DEFENSION OF A DEFE And Annual Annua V A DELATION A DELA A REAL AND A CONTRACT OF A CON 1 11 (1972) tin Ege BHE HERIARD BALLER tents to berry at the Hidland Brick an artistak niel Sa and Santa PRT PINC Reedla Tilla 0 Lottomatel Templation Construction Constr 1.44/ -155 Pres. 4 Pres. 1.7 Pres. 1.7