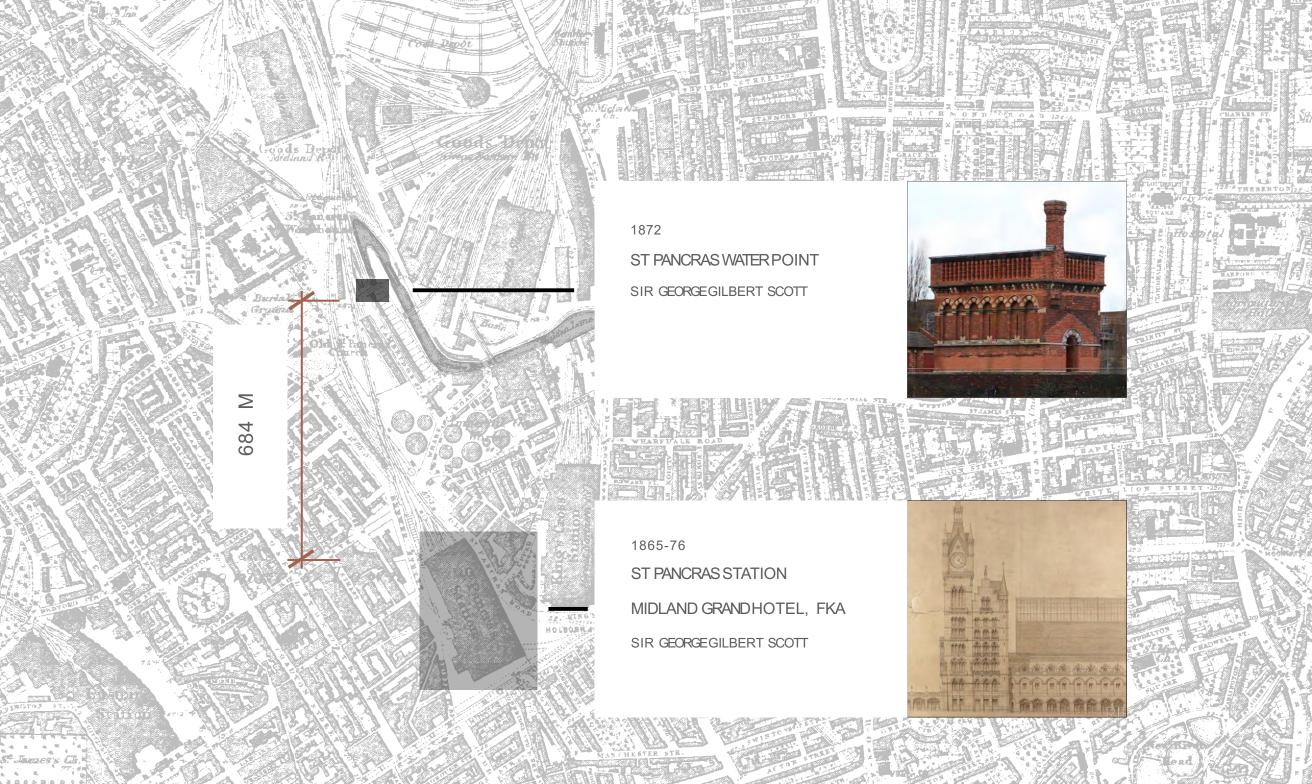

# SIR GEORGE GILBERT SCOTT DRAWINGS ARCHIVE

ST PANCRAS WATER POINT

1872

# MATERIAL HISTORY & ANALYSIS

2020

| 72 2001                                           |                       | 2005-PRESENT                        |                                             |
|---------------------------------------------------|-----------------------|-------------------------------------|---------------------------------------------|
|                                                   |                       |                                     |                                             |
| WATER STORAGE FOR STEAM ENGINES<br>AT ST. PANCRAS | MOVED TO PRESENT SITE | OPERATED BY PRIVATE BOATING<br>CLUB | SIR GEORGEGILBERT SCOTT<br>DRAWINGS ARCHIVE |

ORIGINAL LOCATION