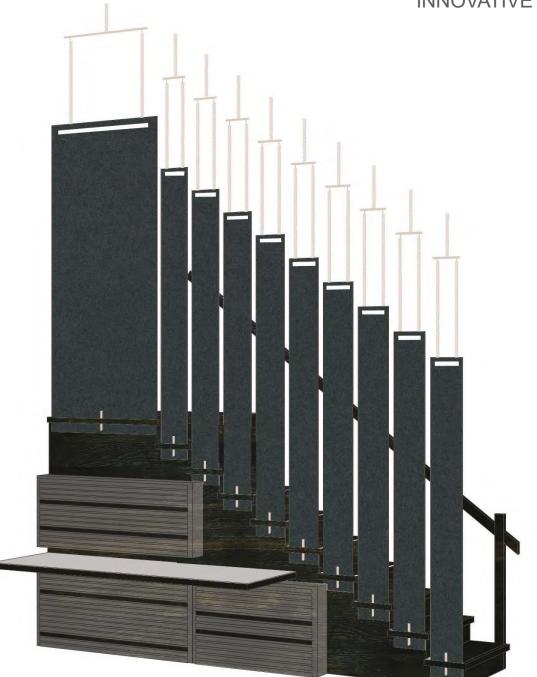

# INNOVATIVE CONTEMPORARY CRAFT

TECHNOLOGY

TRADITIONAL CRAFT

JAPANESE WOODJOINT

GATE DETAIL SIR GEORGE GILBERT SCOTT с с

# INNOVATIVE CONTEMPORARY CRAFT

INNOVATIVE CONTEMPORARY CRAFT

0 FLR

0 FLR

DISPLAY + LIFT TRAY

A1 + A0 DRAWINGS

DISPLAY + LIFT TRAY

A1 + A0 DRAWINGS