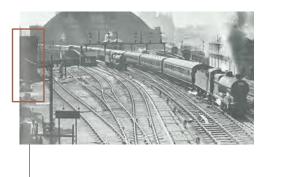

# MATERIAL HISTORY & ANALYSIS

2020

| 72 2001                                           |                       | 2005-PRESENT                        |                                             |
|---------------------------------------------------|-----------------------|-------------------------------------|---------------------------------------------|
|                                                   |                       |                                     |                                             |
| WATER STORAGE FOR STEAM ENGINES<br>AT ST. PANCRAS | MOVED TO PRESENT SITE | OPERATED BY PRIVATE BOATING<br>CLUB | SIR GEORGEGILBERT SCOTT<br>DRAWINGS ARCHIVE |