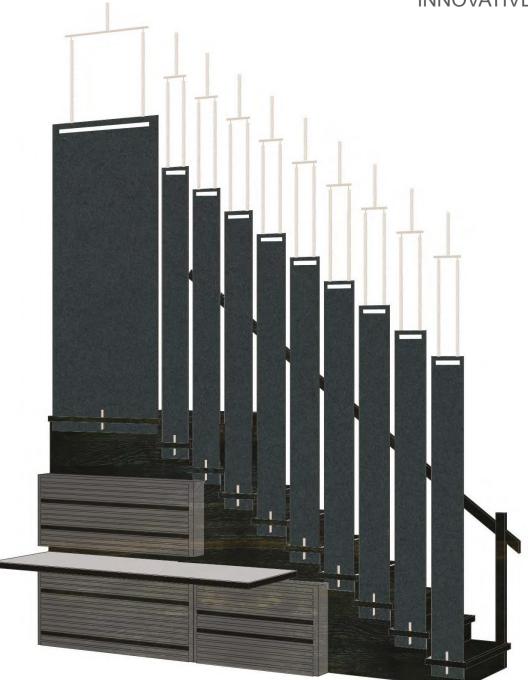

| MIDLAND BRICK [1872 EXISTING]                          | WALL                                | $\cap$ |
|--------------------------------------------------------|-------------------------------------|--------|
| MIDLAND BRICK [2001 EXISTING]                          | WALL                                | 0      |
| BLACK OIL, EUROPEAN OAK                                | TREADS, STORAGE                     |        |
| 100% WOOLWOVEN                                         | PANEL                               |        |
| SHOU SUGI BAN EUROPEAN OAK                             | LIFT CLADDING                       |        |
| COMPRESSED CONIFER NEEDLES [NATURAL RESIN<br>ADHESIVE] | WALL ACOUSTIC                       |        |
| MATT BLACK URUSHI LACQUER, EUROPEAN OAK                | DISPLAY SURFACE, DRAWER<br>INTERIOR |        |
| FABRIC, 100% WCOL                                      | DIVIDER, ACOUSTIC                   |        |

# INNOVATIVE CONTEMPORARY CRAFT

INNOVATIVE CONTEMPORARY CRAFT

0 FLR

0 FLR

DISPLAY + LIFT TRAY

A1 + A0 DRAWINGS

DISPLAY + LIFT TRAY

A1 + A0 DRAWINGS