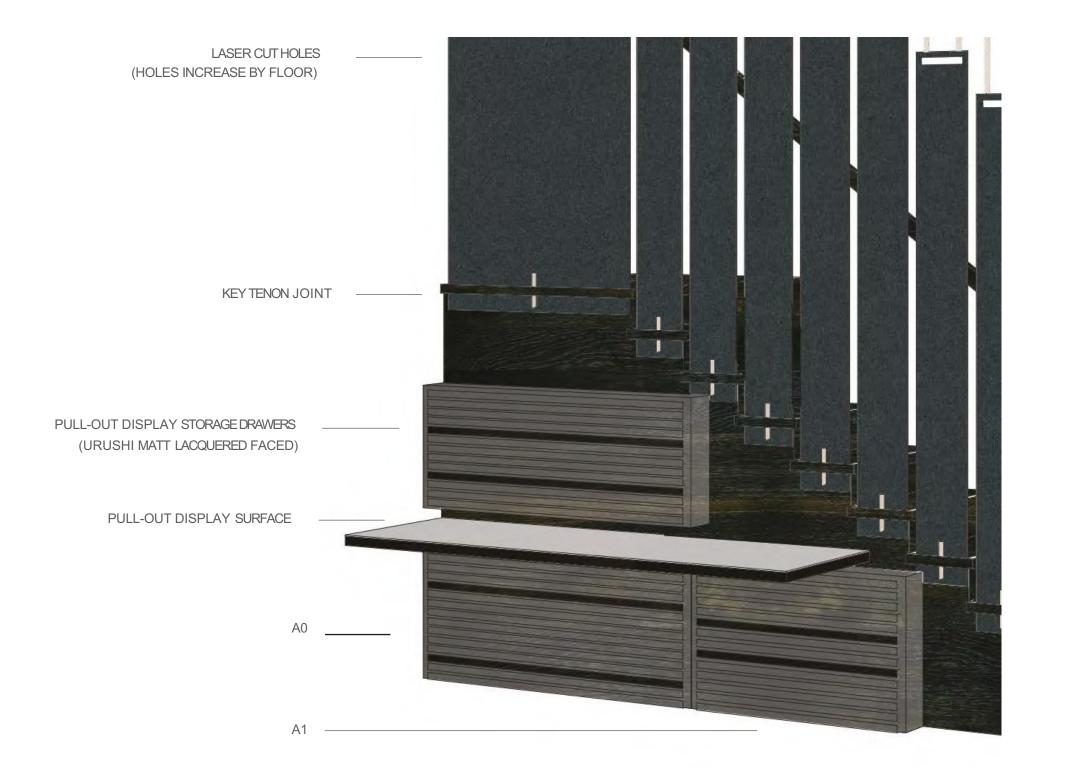

| MIDLAND BRICK [1872 EXISTING]                          | WALL                                | $\cap$ |
|--------------------------------------------------------|-------------------------------------|--------|
| MIDLAND BRICK [2001 EXISTING]                          | WALL                                | 0      |
| BLACK OIL, EUROPEAN OAK                                | TREADS, STORAGE                     |        |
| 100% WOOLWOVEN                                         | PANEL                               |        |
| SHOU SUGI BAN EUROPEAN OAK                             | LIFT CLADDING                       |        |
| COMPRESSED CONIFER NEEDLES [NATURAL RESIN<br>ADHESIVE] | WALL ACOUSTIC                       |        |
| MATT BLACK URUSHI LACQUER, EUROPEAN OAK                | DISPLAY SURFACE, DRAWER<br>INTERIOR |        |
| FABRIC, 100% WCOL                                      | DIVIDER, ACOUSTIC                   |        |

# INNOVATIVE CONTEMPORARY CRAFT

INNOVATIVE CONTEMPORARY CRAFT

0 FLR

0 FLR

DISPLAY + LIFT TRAY

A1 + A0 DRAWINGS

DISPLAY + LIFT TRAY

A1 + A0 DRAWINGS