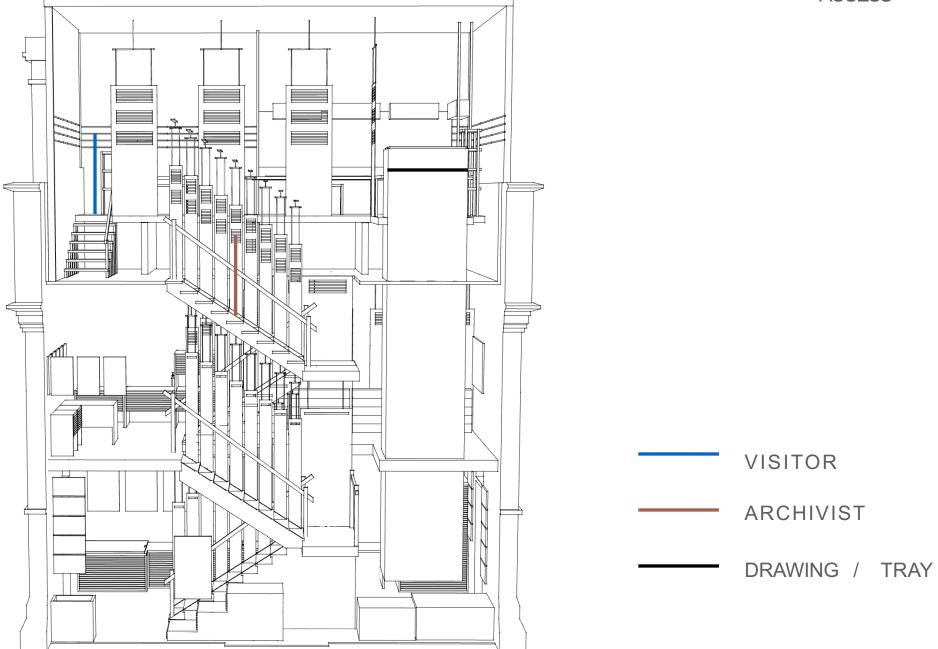

# 1.5-2 STAIR

# 1-1.5 STAIR

# 0-1 STAIR

# INNOVATIVE CONTEMPORARY CRAFT

INNOVATIVE CONTEMPORARY CRAFT

0 FLR

0 FLR

DISPLAY + LIFT TRAY

A1 + A0 DRAWINGS

DISPLAY + LIFT TRAY

A1 + A0 DRAWINGS