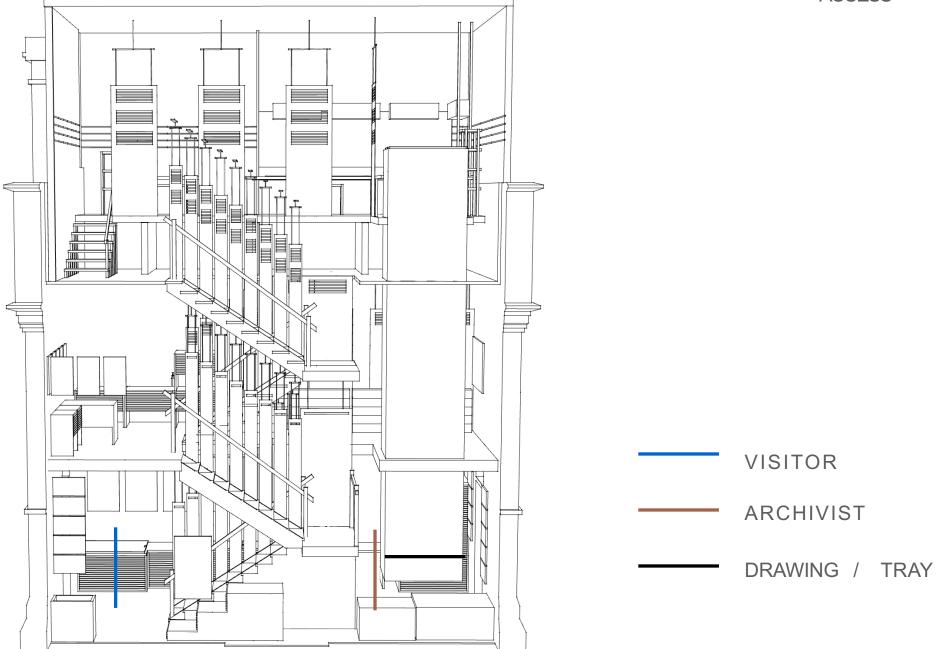

# 1.5-2 STAIR

# 1-1.5 STAIR

# 0-1 STAIR

# INNOVATIVE CONTEMPORARY CRAFT

INNOVATIVE CONTEMPORARY CRAFT

0 FLR

0 FLR

DISPLAY + LIFT TRAY

A1 + A0 DRAWINGS

DISPLAY + LIFT TRAY

A1 + A0 DRAWINGS