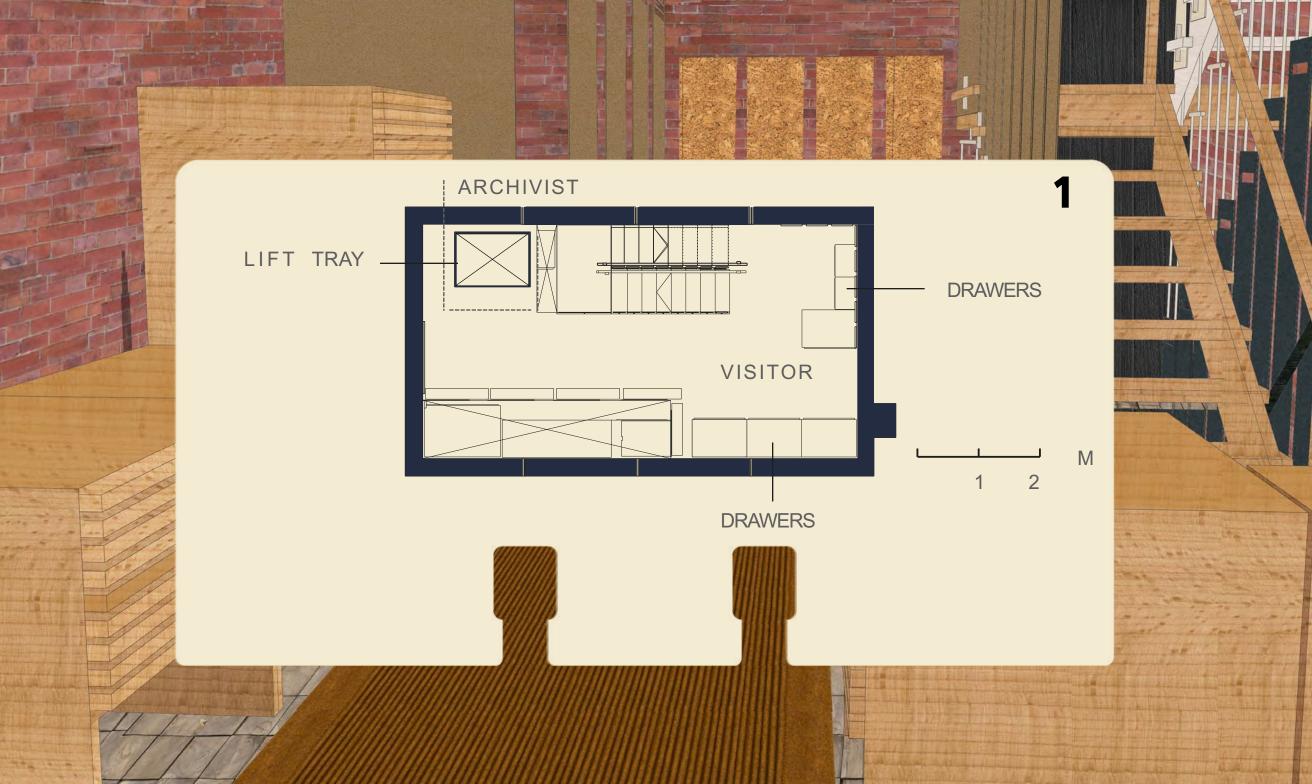

| MIDLAND BRICK [1872 EXISTING]                   | WALL              | 1 |
|-------------------------------------------------|-------------------|---|
| FABRIC, 100% WOOL                               | DIVIDER, ACOUSTIC |   |
| RAW, EUROPEAN BEECH                             | WALL              |   |
| COMPRESSED CORK[NATURAL RESIN ADHESIVE]         | WALL ACOUSTIC     |   |
| LINDSEED OIL, EUROPEAN BEECH                    | STORAGE           |   |
| LINDSEED OIL, MIXED SPECIES SALVAGED TREE ROOTS | FLOOR             |   |
| WOVENRUG, 100% WOOL                             | RUG               |   |