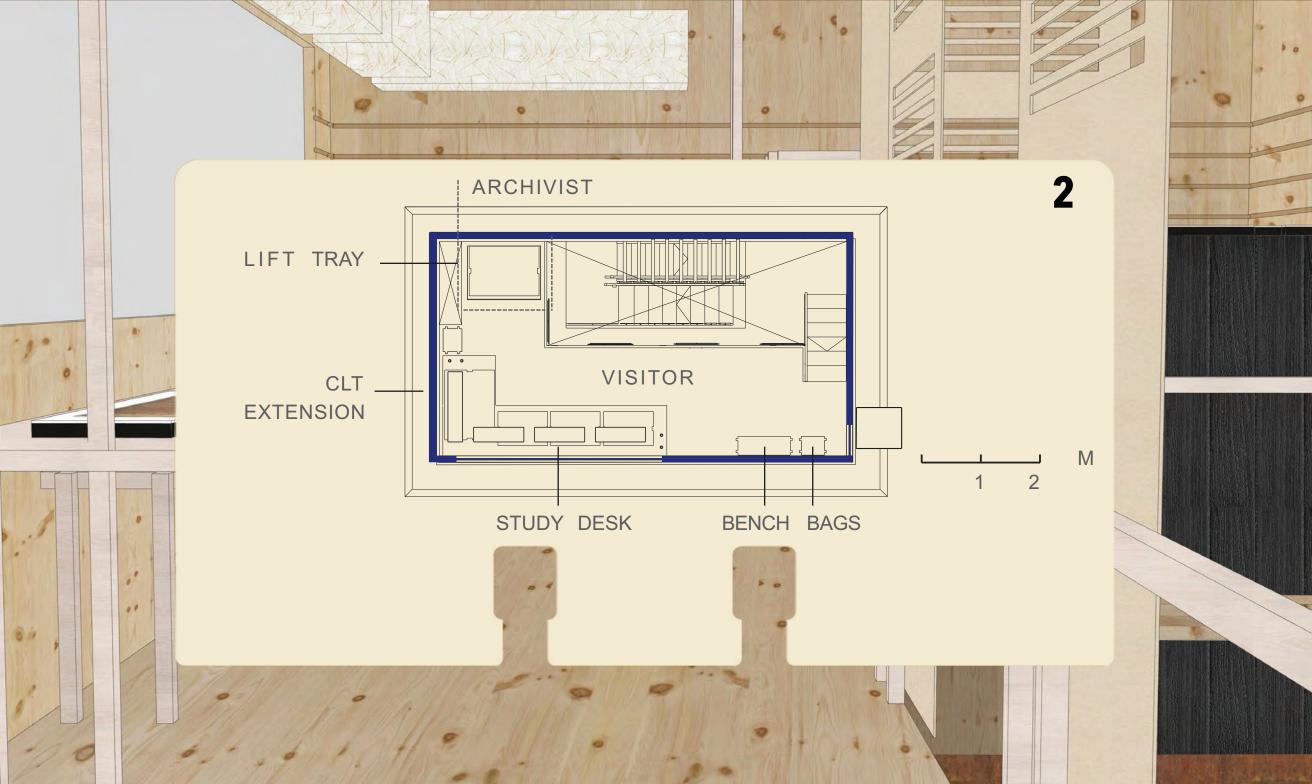

# INNOVATIVE CONTEMPORARY CRAFT

INNOVATIVE CONTEMPORARY CRAFT

0 FLR

0 FLR

DISPLAY + LIFT TRAY

A1 + A0 DRAWINGS

DISPLAY + LIFT TRAY

A1 + A0 DRAWINGS