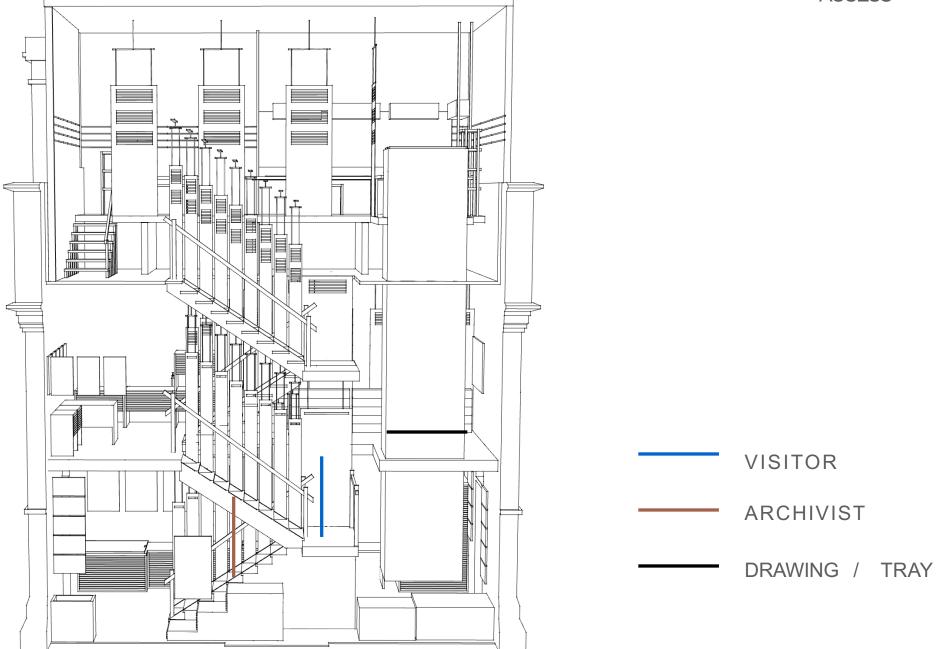

# 1.5-2 STAIR

# 1-1.5 STAIR

# 0-1 STAIR

# INNOVATIVE CONTEMPORARY CRAFT

INNOVATIVE CONTEMPORARY CRAFT

0 FLR

0 FLR

DISPLAY + LIFT TRAY

A1 + A0 DRAWINGS

DISPLAY + LIFT TRAY

A1 + A0 DRAWINGS