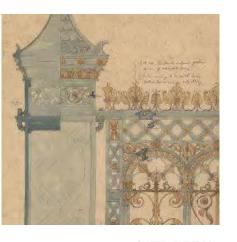

# INNOVATIVE CONTEMPORARY CRAFT

TECHNOLOGY

TRADITIONAL CRAFT

JAPANESE WOODJOINT

GATE DETAIL SIR GEORGE GILBERT SCOTT с с