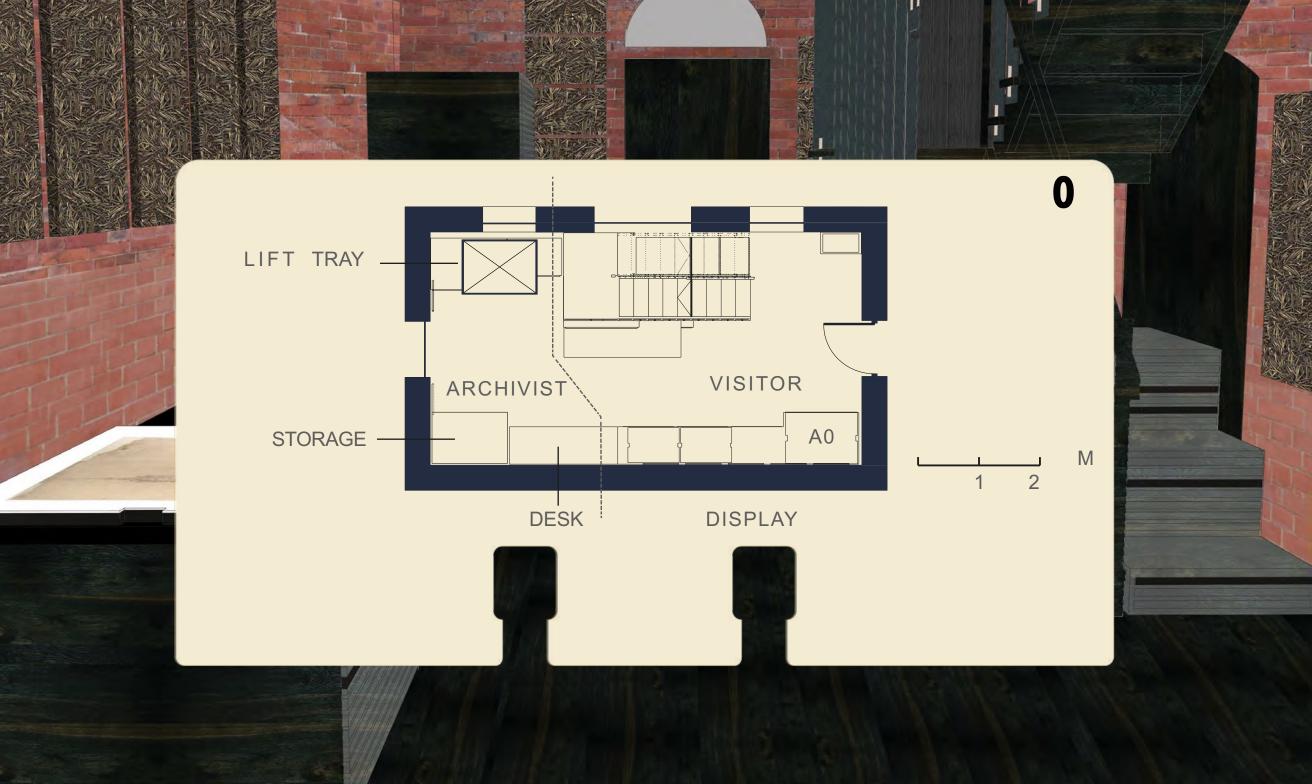

| MIDLAND BRICK [1872 EXISTING]                          | WALL                                | $\cap$ |
|--------------------------------------------------------|-------------------------------------|--------|
| MIDLAND BRICK [2001 EXISTING]                          | WALL                                | 0      |
| BLACK OIL, EUROPEAN OAK                                | TREADS, STORAGE                     |        |
| 100% WOOLWOVEN                                         | PANEL                               |        |
| SHOU SUGI BAN EUROPEAN OAK                             | LIFT CLADDING                       |        |
| COMPRESSED CONIFER NEEDLES [NATURAL RESIN<br>ADHESIVE] | WALL ACOUSTIC                       |        |
| MATT BLACK URUSHI LACQUER, EUROPEAN OAK                | DISPLAY SURFACE, DRAWER<br>INTERIOR |        |
| FABRIC, 100% WCOL                                      | DIVIDER, ACOUSTIC                   |        |