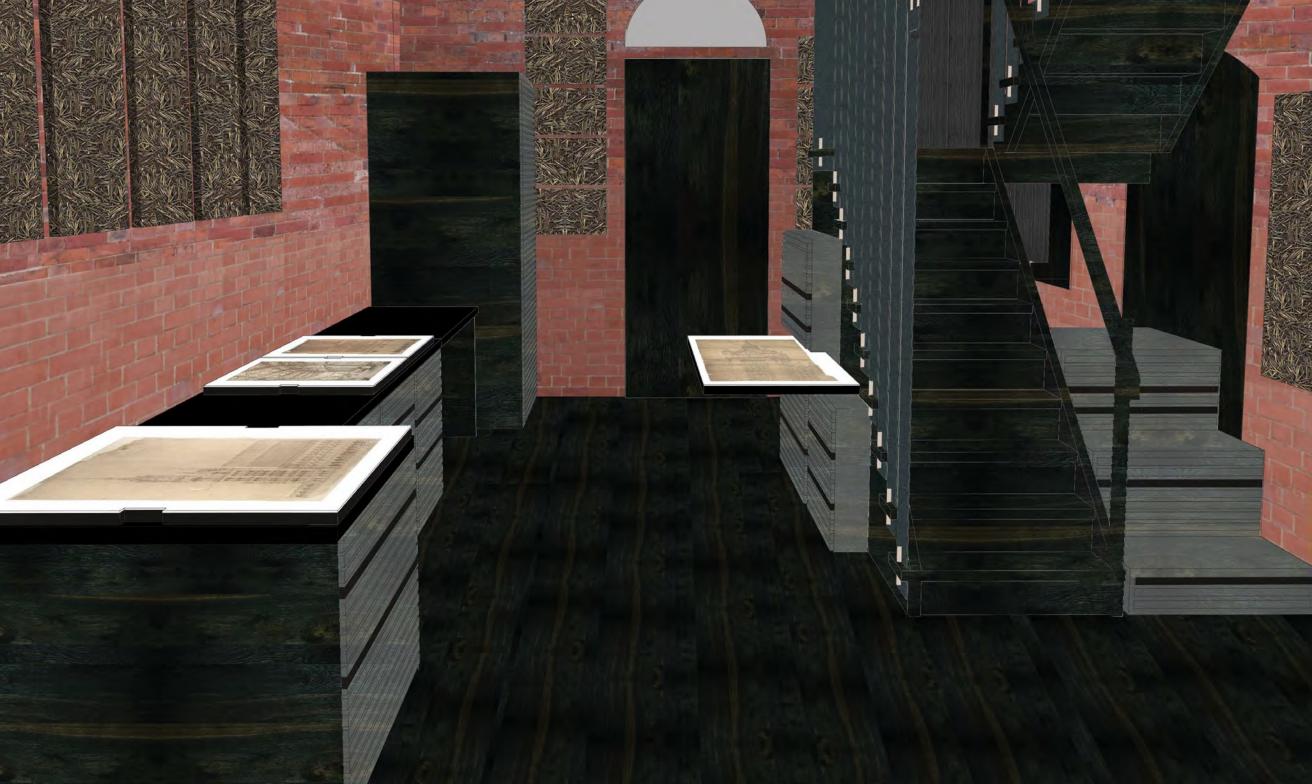

| MIDLAND BRICK [1872 EXISTING]                          | WALL                                | $\cap$ |
|--------------------------------------------------------|-------------------------------------|--------|
| MIDLAND BRICK [2001 EXISTING]                          | WALL                                | 0      |
| BLACK OIL, EUROPEAN OAK                                | TREADS, STORAGE                     |        |
| 100% WOOLWOVEN                                         | PANEL                               |        |
| SHOU SUGI BAN EUROPEAN OAK                             | LIFT CLADDING                       |        |
| COMPRESSED CONIFER NEEDLES [NATURAL RESIN<br>ADHESIVE] | WALL ACOUSTIC                       |        |
| MATT BLACK URUSHI LACQUER, EUROPEAN OAK                | DISPLAY SURFACE, DRAWER<br>INTERIOR |        |
| FABRIC, 100% WCOL                                      | DIVIDER, ACOUSTIC                   |        |

# INNOVATIVE CONTEMPORARY CRAFT

INNOVATIVE CONTEMPORARY CRAFT

0 FLR

0 FLR

DISPLAY + LIFT TRAY

A1 + A0 DRAWINGS

DISPLAY + LIFT TRAY

A1 + A0 DRAWINGS