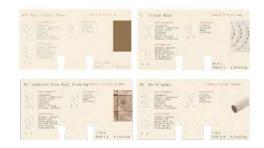

| CASTIRON [1872 EXISTING]                                                         | WALL, FLOOR                | 2 |
|----------------------------------------------------------------------------------|----------------------------|---|
| SWISS PINE CLT CROSSLAMINATED TIMBER<br>[FORMALDEHYDE-FREE ADHESIVE]             | WALL, FLOOR                | _ |
| 100% WOOLFABRIC                                                                  | DIVIDER, ACOUSTIC          |   |
| SKELETON LEAF SELF-ADHESIVE FILM, ONLINEN                                        | LIGHTING                   |   |
| LOWIRON FLOAT GLASS WITH APPLIED UV FILM<br>[EXTERNAL APPLICATION] DOUBLE-GLAZED | WALL, LIGHTING             |   |
| MOTHER OF PEARL                                                                  | SURFACE INLAY              |   |
| WHITE WASHEDEUROPEAN OAK                                                         | DESK SURFACE, TREADS, ETC. |   |
| 100% HEMP                                                                        | RUG                        |   |
| 100% COTTON                                                                      | HUNGBRAIDED ROPE           |   |

| MIDLAND BRICK [1872 EXISTING]                   | WALL              | 1 |
|-------------------------------------------------|-------------------|---|
| FABRIC, 100% WOOL                               | DIVIDER, ACOUSTIC |   |
| RAW, EUROPEAN BEECH                             | WALL              |   |
| COMPRESSED CORK[NATURAL RESIN ADHESIVE]         | WALL ACOUSTIC     |   |
| LINDSEED OIL, EUROPEAN BEECH                    | STORAGE           |   |
| LINDSEED OIL, MIXED SPECIES SALVAGED TREE ROOTS | FLOOR             |   |
| WOVENRUG, 100% WOOL                             | RUG               |   |

| MIDLAND BRICK [1872 EXISTING]                          | WALL                                | $\cap$ |
|--------------------------------------------------------|-------------------------------------|--------|
| MIDLAND BRICK [2001 EXISTING]                          | WALL                                | 0      |
| BLACK OIL, EUROPEAN OAK                                | TREADS, STORAGE                     |        |
| 100% WOOLWOVEN                                         | PANEL                               |        |
| SHOU SUGI BAN EUROPEAN OAK                             | LIFT CLADDING                       |        |
| COMPRESSED CONIFER NEEDLES [NATURAL RESIN<br>ADHESIVE] | WALL ACOUSTIC                       |        |
| MATT BLACK URUSHI LACQUER, EUROPEAN OAK                | DISPLAY SURFACE, DRAWER<br>INTERIOR |        |
| FABRIC, 100% WCOL                                      | DIVIDER, ACOUSTIC                   |        |