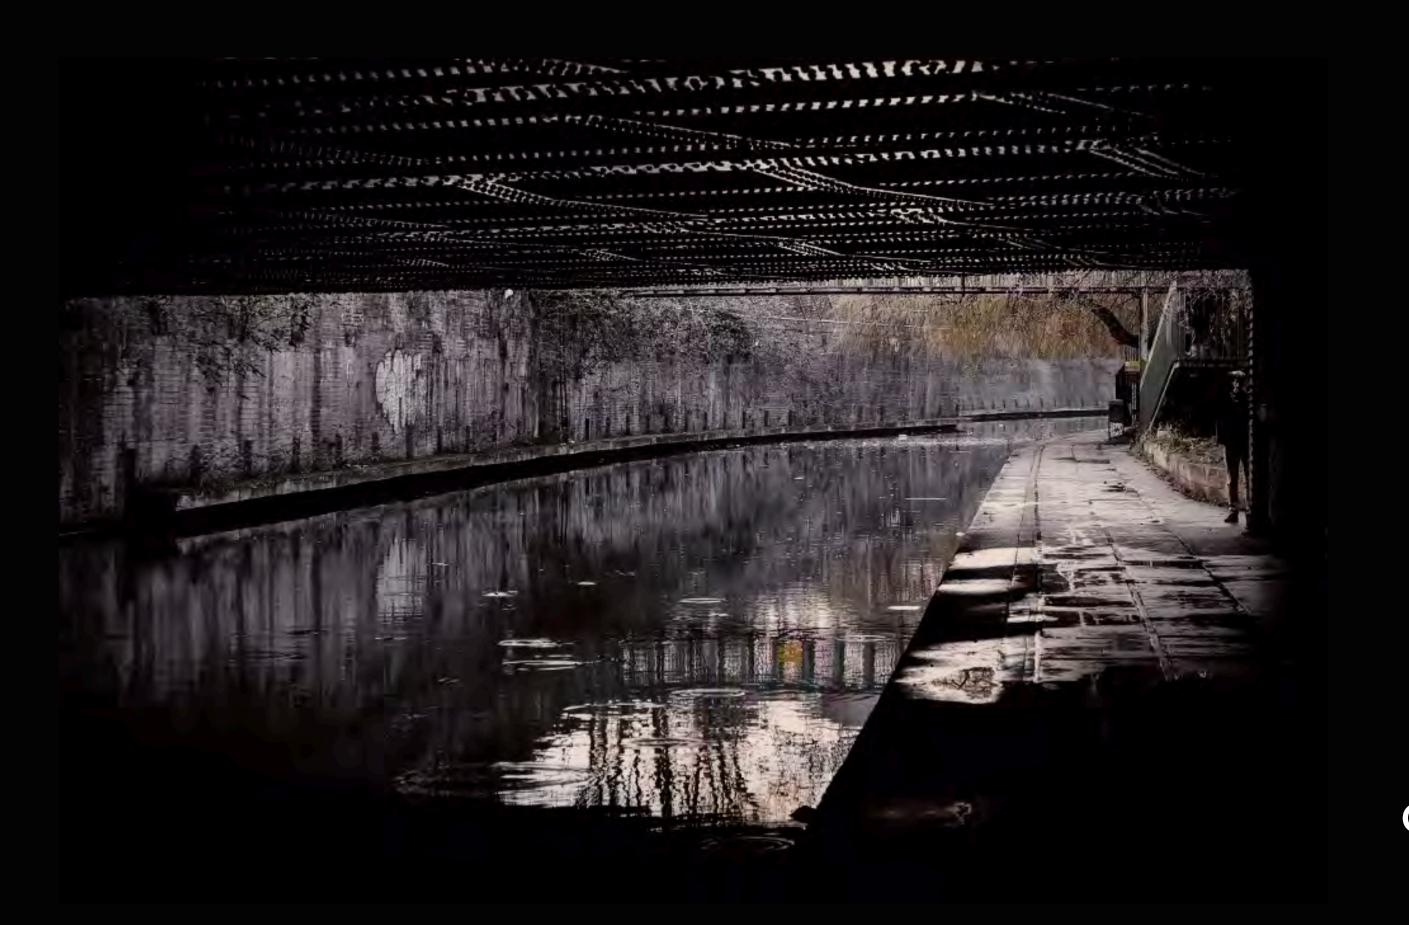

# CONTEXT

The stationary winding engine vaults is near the region canal, behind the wall illuminated by blue light.