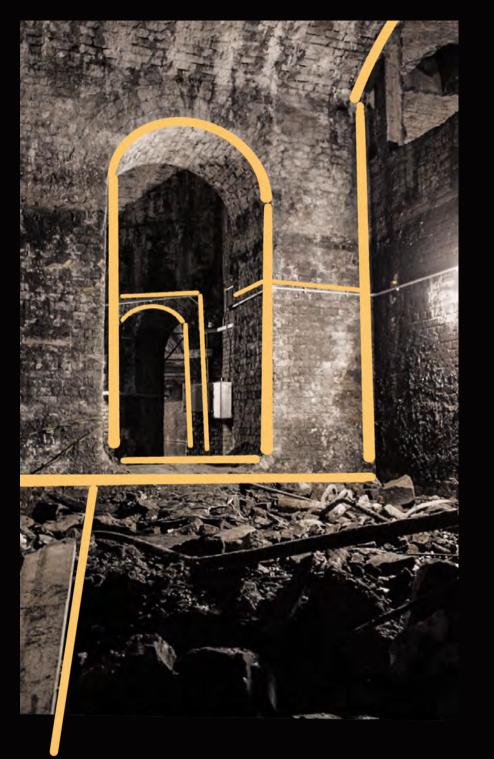

# INTERIOR PHOTOS

The Stationary Winding Engine Vaults

The stationary winding engines started service on 1837 end in 1844.

The Stationary Winding Engine Vaults

However, after just 7 years, due to developments of the steam engine, effectively making the need for rope haulage redundant.