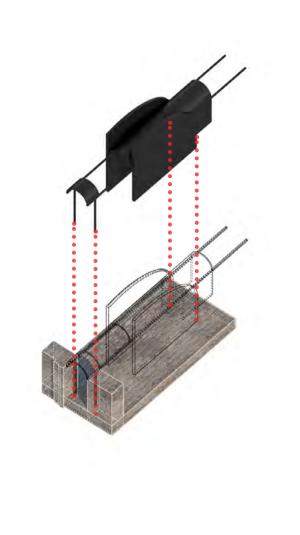

# **STRATEGY**

## **ENTRANCE**

Coal Supply Tunnel

Existing entrance

# ENTRANCE

Coal Supply Tunnel