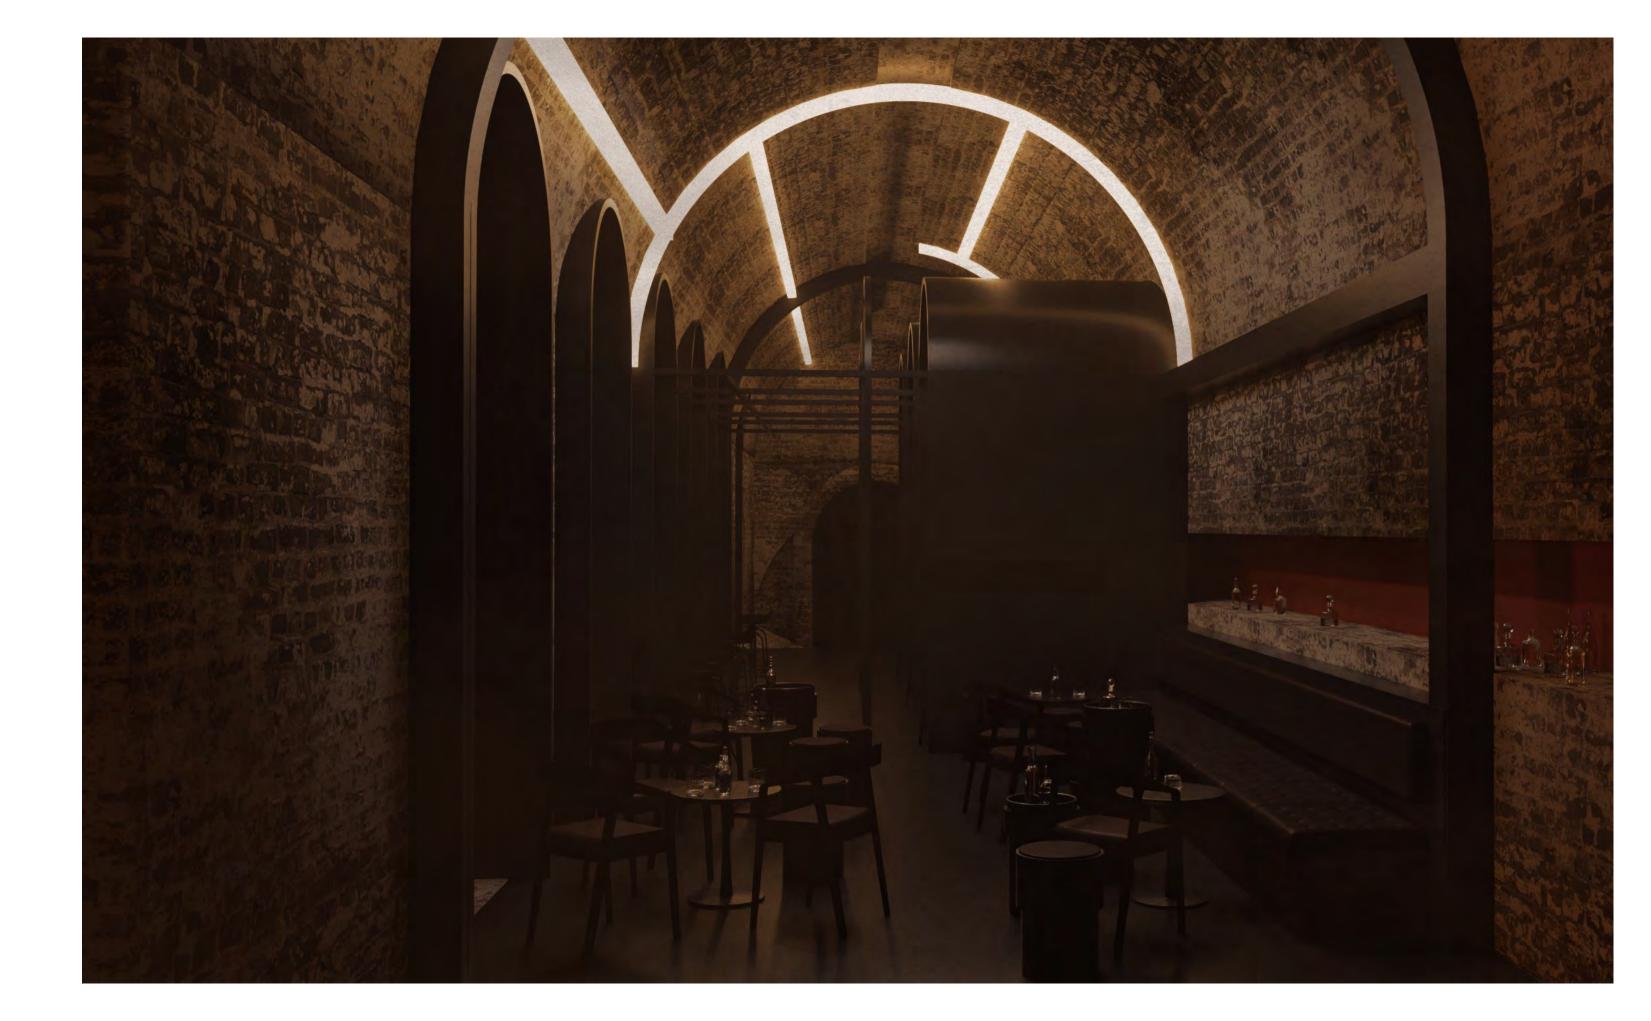

# INTERIOR PHOTOS

The Stationary Winding Engine Vaults

The stationary winding engines started service on 1837 end in 1844.

The Stationary Winding Engine Vaults

However, after just 7 years, due to developments of the steam engine, effectively making the need for rope haulage redundant.

#### **COLOUR NAVIGATION**

BAR 1

Rope Tensioning Vault

# **BALCONY**

Rope Tensioning Vault

BAR 2

Rope Tensioning Vault

BAR 2

Rope Tensioning Vault