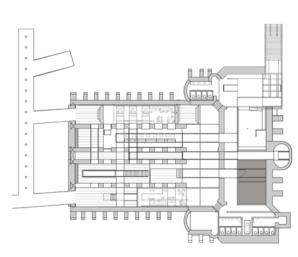

# THE STATIONARY WINDING ENGINE VAULTS

It located under the main line north of Fitzroy Bridge.

# CONTEXT

The stationary winding engine vaults is near the region canal, behind the wall illuminated by blue light.

## **ENTRANCE**

Coal Supply Tunnel

Existing entrance

# ENTRANCE

Coal Supply Tunnel

# THRESHOLD

Coal Store Vault

## SEATING AREA 1

Coal Store Vault

#### **COLOUR NAVIGATION**

BAR 1

Rope Tensioning Vault

# **BALCONY**

Rope Tensioning Vault

BAR 2

Rope Tensioning Vault

BAR 2

Rope Tensioning Vault

## SEATING AREA 2

Coal Store Vault

# STAGE

The Sheave Room

# MUSIC STUDIO

Main Engine Room

## SECRET CORNER

Main Engine Room

WINDING VAULTS DARKSPACE

XIHE CHEN