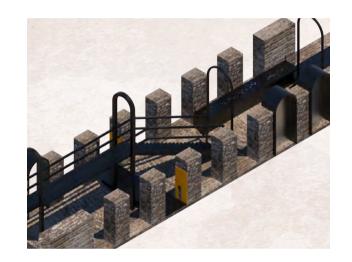

## **ENTRANCE**

Coal Supply Tunnel

Existing entrance

# ENTRANCE

Coal Supply Tunnel