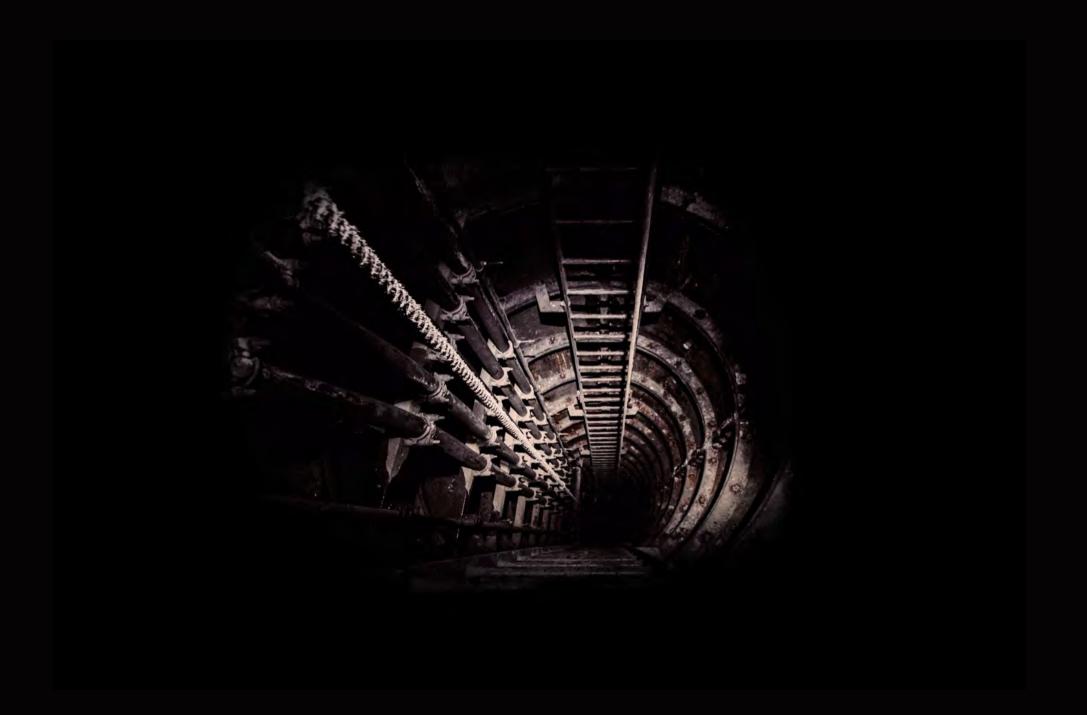

# **CONTEXT & OBSERVATION**





# CONTEXT

The stationary winding engine vaults is near the region canal, behind the wall illuminated by blue light.











#### CAMDEN TOWN

The roughness, scruffiness of camden makes young peopel feel more free.





2000

#### MUSIC VENUES REDUCED



Between 2005 and 2020 the number of music venue in the Camden nearly halved.





DAY & NIGHT

Some public space like music venue bar and club only back to alive at night.

## DAY & NIGHT





















# INTERIOR PHOTOS





The Stationary Winding Engine Vaults

The stationary winding engines started service on 1837 end in 1844.





The Stationary Winding Engine Vaults

However, after just 7 years, due to developments of the steam engine, effectively making the need for rope haulage redundant.



# INSPIRATION

# The Stationary Winding Engine Vaults

6.30 - TUESDAY, 23rd MARCH - 8.45

NIGHT ONLY

XIHE CHEN PRESENTS

FREEDOM

AT NIGHT

VENUE YOUTH

THE LIFE

AT

NIGHT

IMPORTANCE FREEDOM AT NIGHT

PUBLIC SPLACE IN NIGHT TIME



The Music venue in Stationary Winding Engine Vaults
Address: Chalk Farm Rd, Camden Town, London NW1 8AA



















CASTELVECCHIO MUSEUM

CARLO SCARPA











Wheels & pulley



Transmission structure



Rope



















EXISITING



# **STRATEGY**







## **ENTRANCE**

Coal Supply Tunnel





Existing entrance



# ENTRANCE

Coal Supply Tunnel









# THRESHOLD

Coal Store Vault







## SEATING AREA 1

Coal Store Vault







#### **COLOUR NAVIGATION**







BAR 1

Rope Tensioning Vault







# **BALCONY**

Rope Tensioning Vault