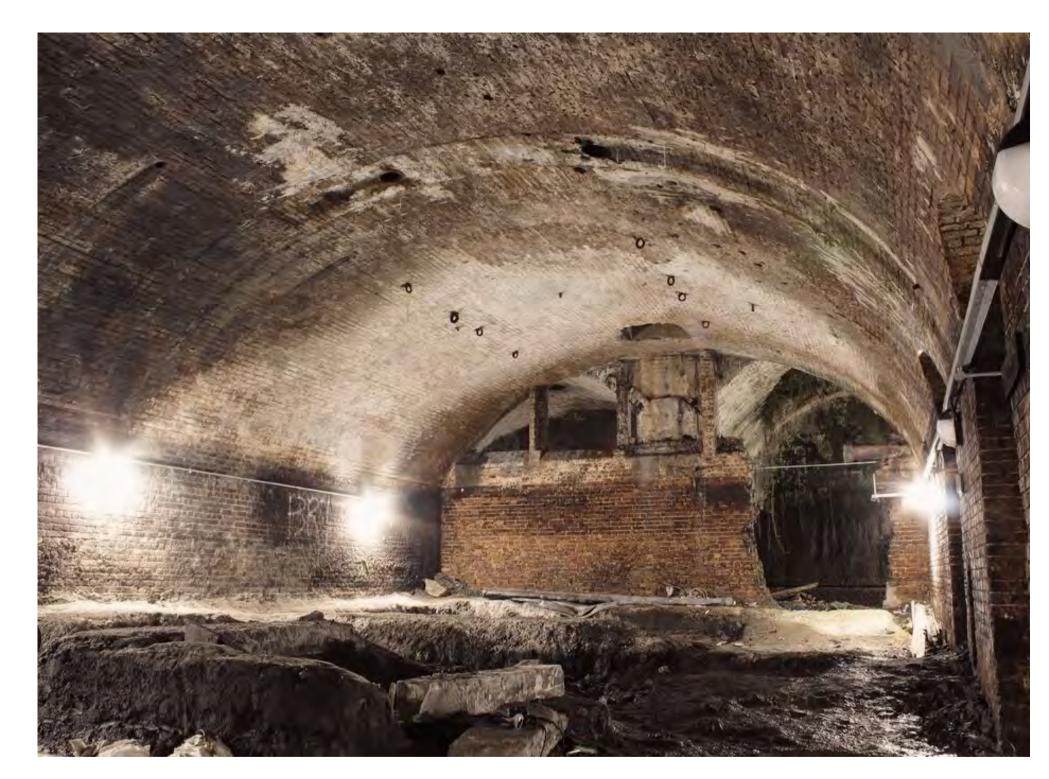

# INTERIOR PHOTOS

The Stationary Winding Engine Vaults

The stationary winding engines started service on 1837 end in 1844.

The Stationary Winding Engine Vaults

However, after just 7 years, due to developments of the steam engine, effectively making the need for rope haulage redundant.