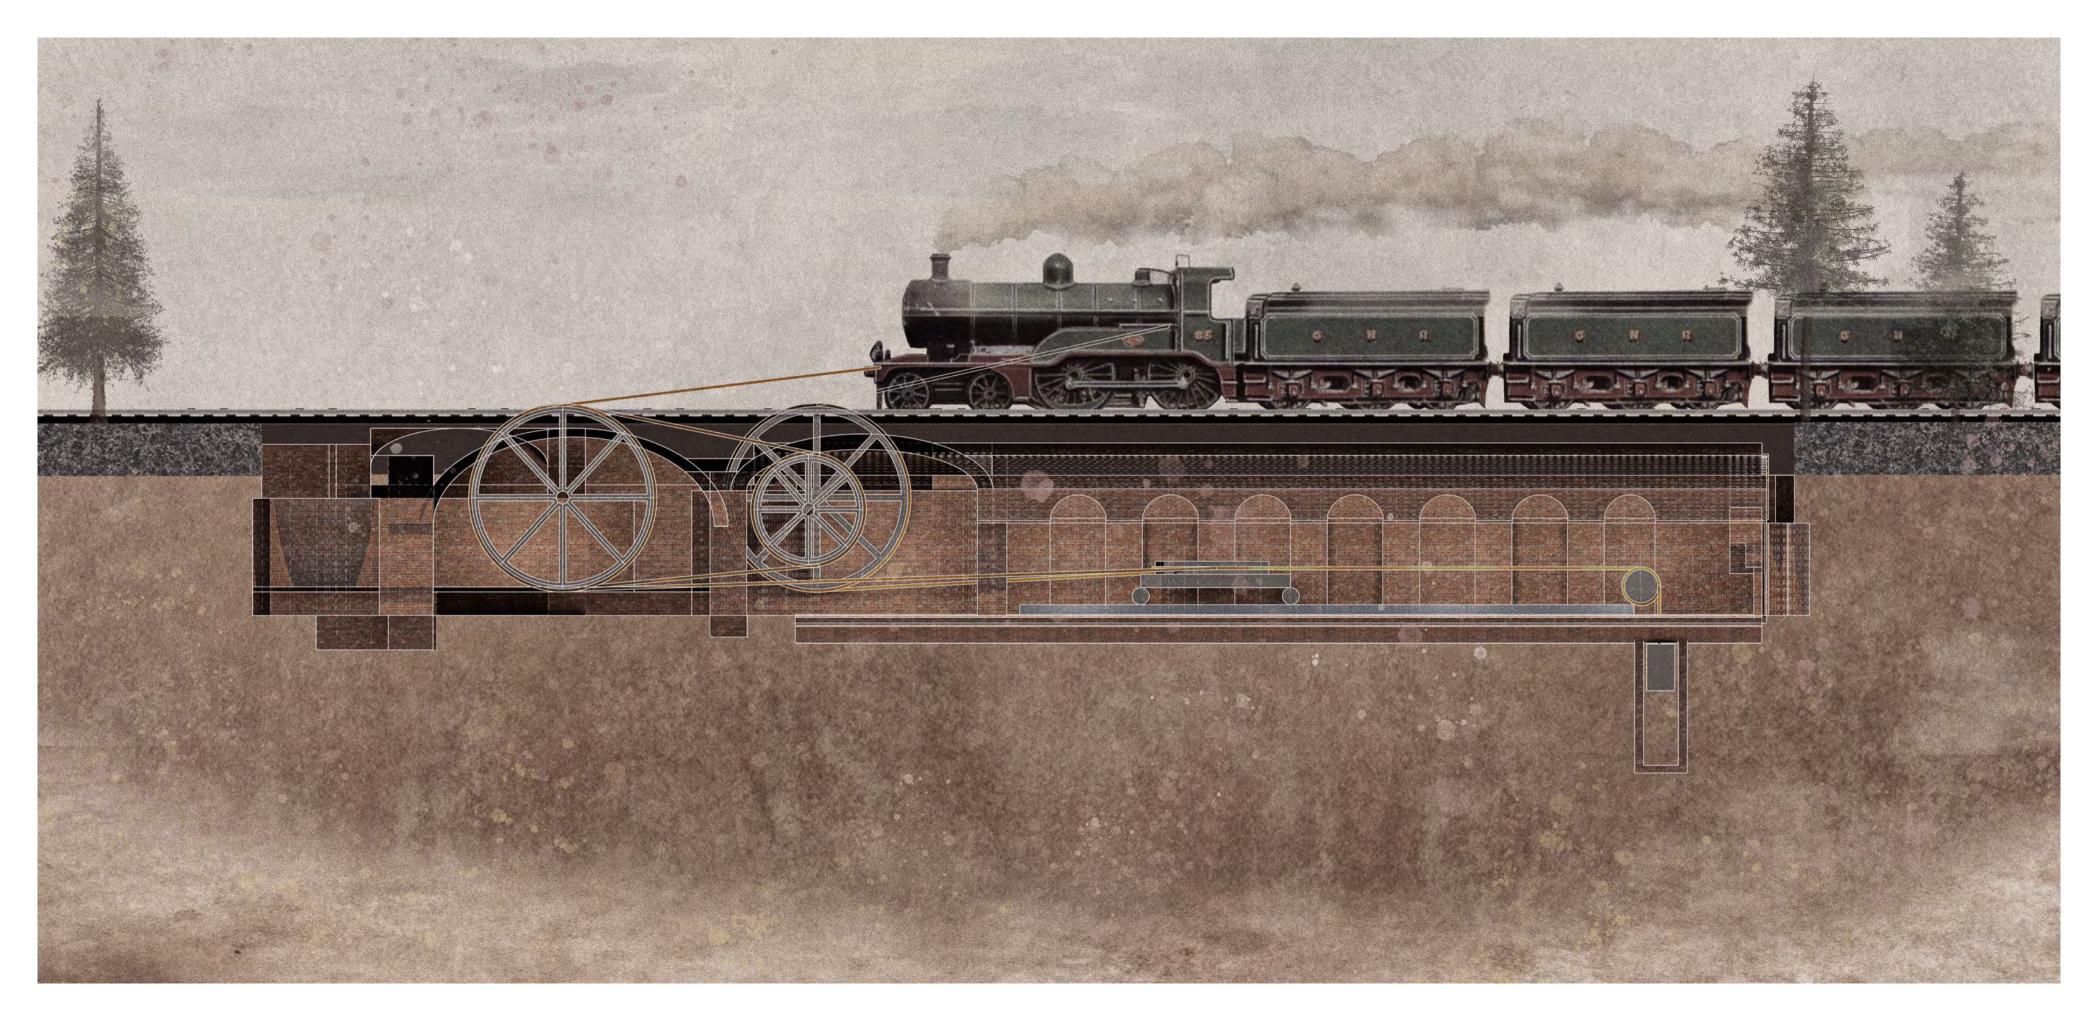

# THE STATIONARY WINDING ENGINE VAULTS

It located under the main line north of Fitzroy Bridge.

# INTERIOR PHOTOS

The Stationary Winding Engine Vaults

The stationary winding engines started service on 1837 end in 1844.

The Stationary Winding Engine Vaults

However, after just 7 years, due to developments of the steam engine, effectively making the need for rope haulage redundant.

AT

NIGHT

IMPORTANCE FREEDOM AT NIGHT

PUBLIC SPLACE IN NIGHT TIME

The Music venue in Stationary Winding Engine Vaults
Address: Chalk Farm Rd, Camden Town, London NW1 8AA

CASTELVECCHIO MUSEUM

CARLO SCARPA

Wheels & pulley

Transmission structure

Rope

EXISITING