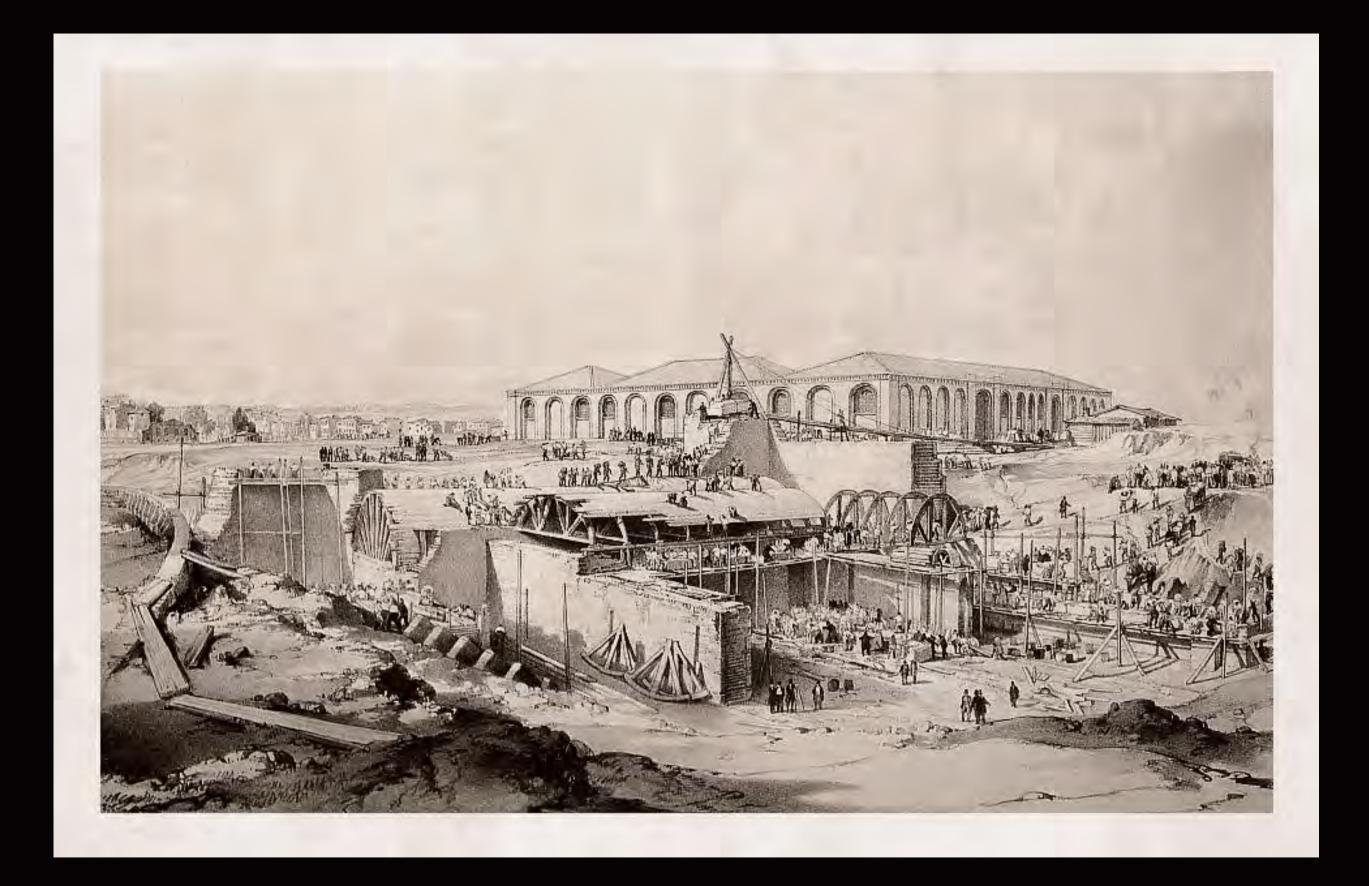

# INTERIOR PHOTOS

The Stationary Winding Engine Vaults

The stationary winding engines started service on 1837 end in 1844.

The Stationary Winding Engine Vaults

However, after just 7 years, due to developments of the steam engine, effectively making the need for rope haulage redundant.