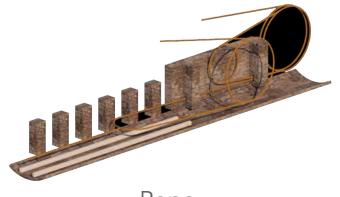

AT

NIGHT

IMPORTANCE FREEDOM AT NIGHT

PUBLIC SPLACE IN NIGHT TIME

The Music venue in Stationary Winding Engine Vaults
Address: Chalk Farm Rd, Camden Town, London NW1 8AA

CASTELVECCHIO MUSEUM

CARLO SCARPA

Wheels & pulley

Transmission structure

Rope

EXISITING