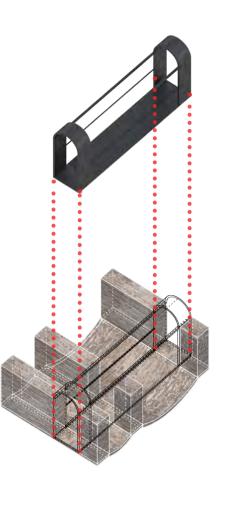

## DAY & NIGHT





















# INTERIOR PHOTOS





The Stationary Winding Engine Vaults

The stationary winding engines started service on 1837 end in 1844.





The Stationary Winding Engine Vaults

However, after just 7 years, due to developments of the steam engine, effectively making the need for rope haulage redundant.



# INSPIRATION

# The Stationary Winding Engine Vaults

6.30 - TUESDAY, 23rd MARCH - 8.45

NIGHT ONLY

XIHE CHEN PRESENTS

FREEDOM

AT NIGHT

VENUE YOUTH

THE LIFE

AT

NIGHT

IMPORTANCE FREEDOM AT NIGHT

PUBLIC SPLACE IN NIGHT TIME



The Music venue in Stationary Winding Engine Vaults
Address: Chalk Farm Rd, Camden Town, London NW1 8AA



















CASTELVECCHIO MUSEUM

CARLO SCARPA











Wheels & pulley



Transmission structure



Rope



















EXISITING



# **STRATEGY**







## **ENTRANCE**

Coal Supply Tunnel





Existing entrance



# ENTRANCE

Coal Supply Tunnel









# THRESHOLD

Coal Store Vault







## SEATING AREA 1

Coal Store Vault







#### **COLOUR NAVIGATION**







BAR 1

Rope Tensioning Vault







# **BALCONY**

Rope Tensioning Vault









BAR 2

Rope Tensioning Vault







BAR 2

Rope Tensioning Vault







## SEATING AREA 2

Coal Store Vault







## SEATING AREA 2

Coal Store Vault









# STAGE

The Sheave Room















# MUSIC STUDIO

Main Engine Room







## SECRET CORNER

Main Engine Room









WINDING VAULTS DARKSPACE

XIHE CHEN