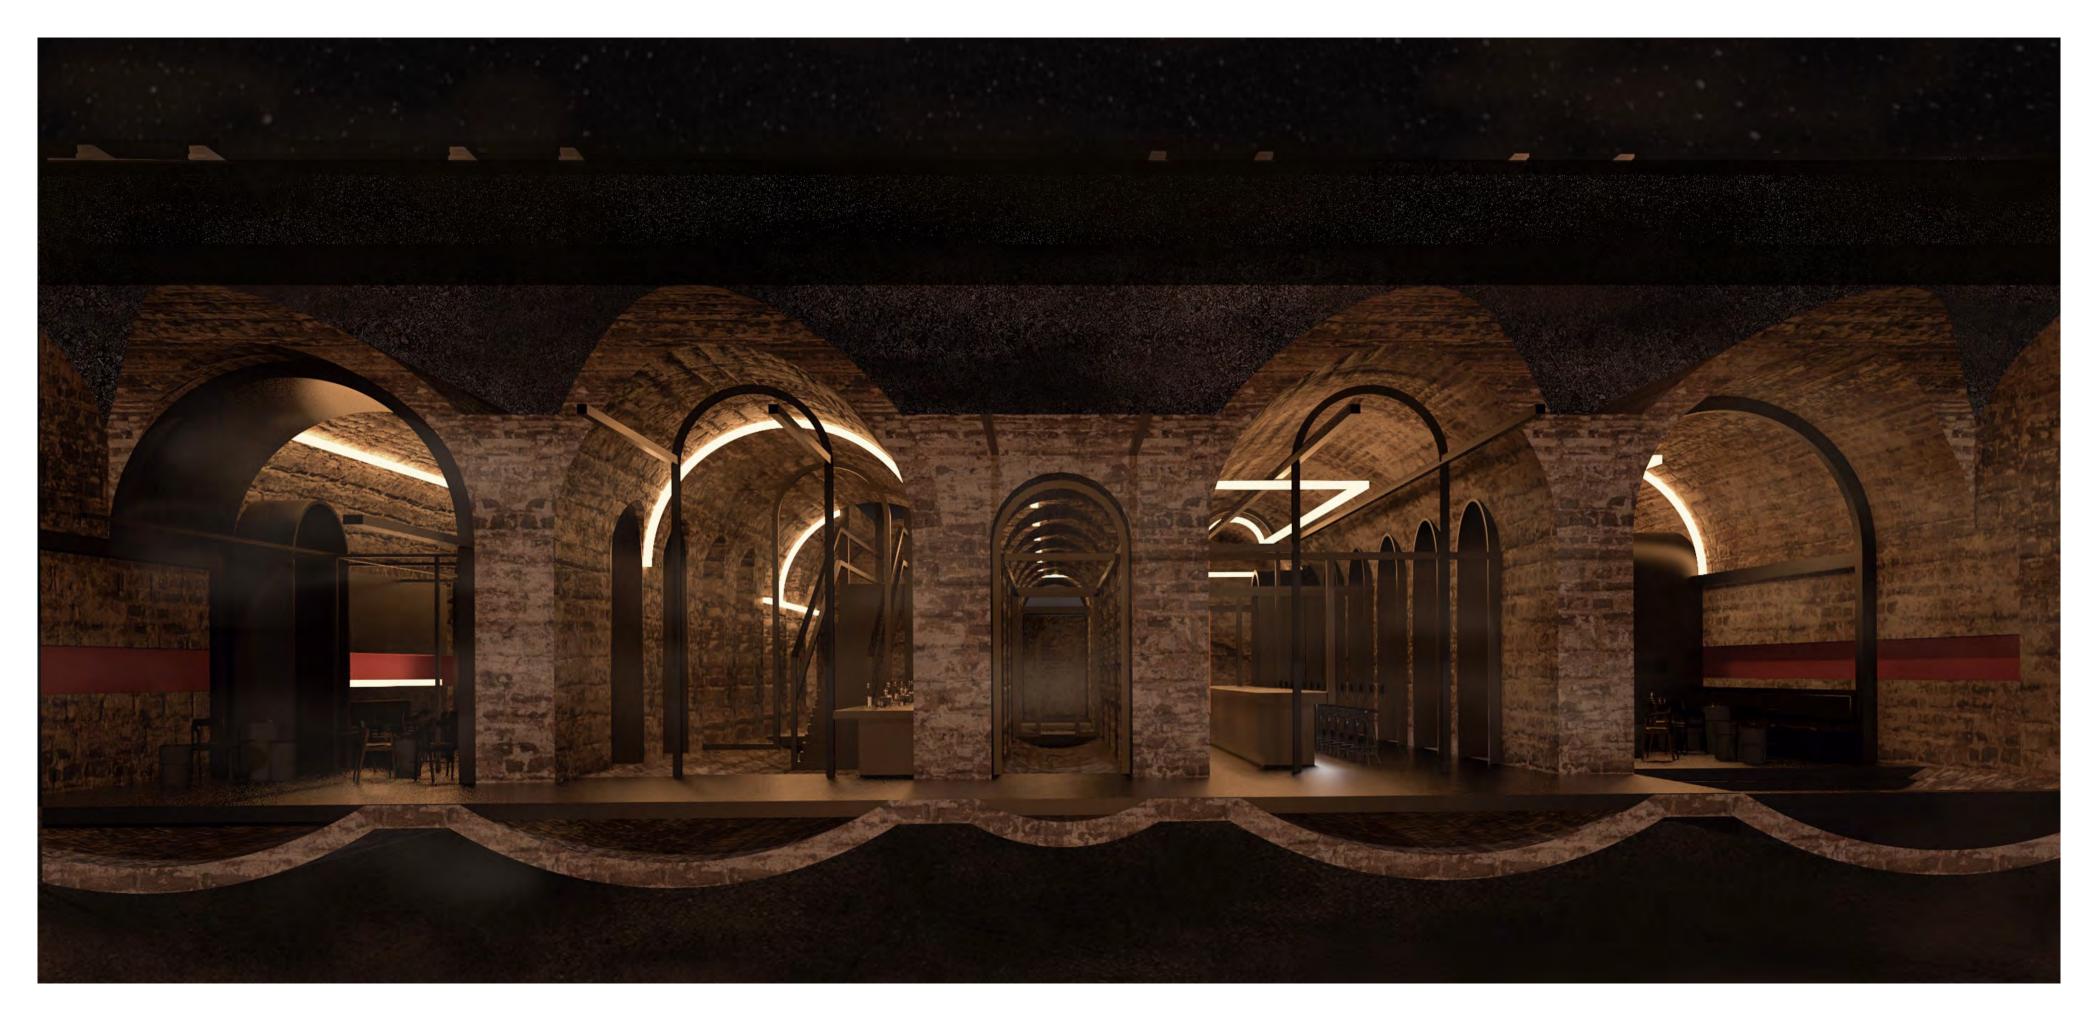

# INTERIOR PHOTOS

The Stationary Winding Engine Vaults

The stationary winding engines started service on 1837 end in 1844.

The Stationary Winding Engine Vaults

However, after just 7 years, due to developments of the steam engine, effectively making the need for rope haulage redundant.

#### **COLOUR NAVIGATION**

BAR 1

Rope Tensioning Vault

# **BALCONY**

Rope Tensioning Vault

BAR 2

Rope Tensioning Vault

BAR 2

Rope Tensioning Vault

# STAGE

The Sheave Room

# MUSIC STUDIO

Main Engine Room