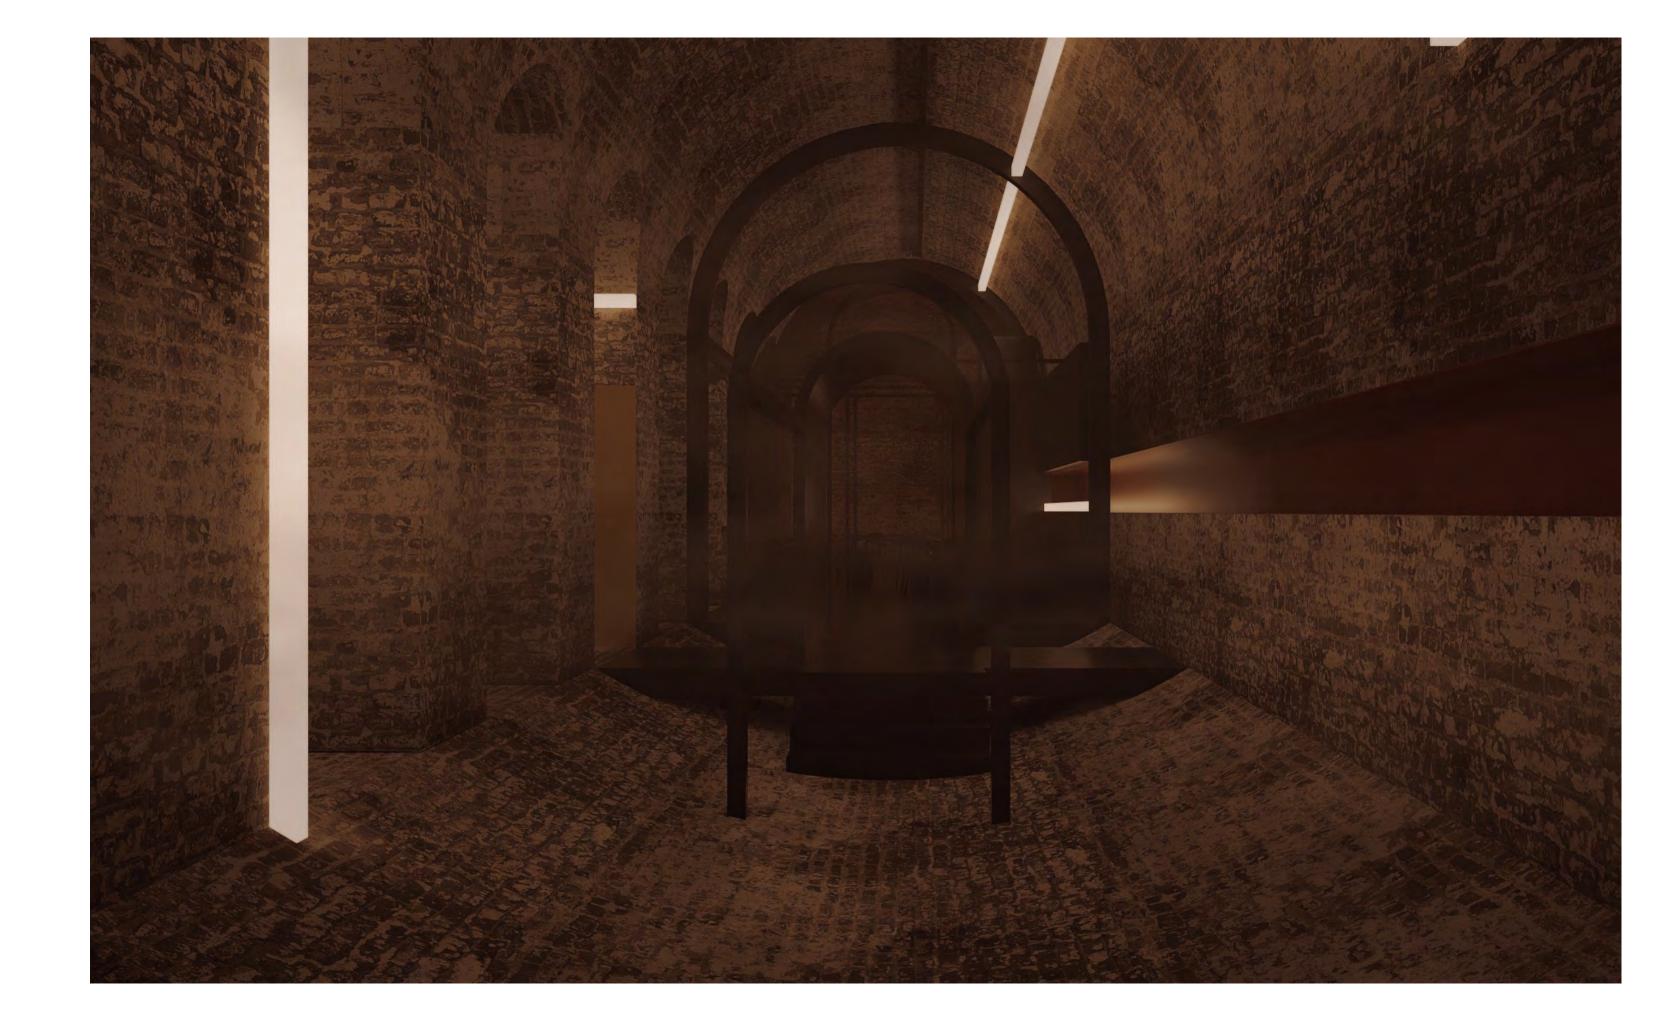

# INTERIOR PHOTOS

The Stationary Winding Engine Vaults

The stationary winding engines started service on 1837 end in 1844.

The Stationary Winding Engine Vaults

However, after just 7 years, due to developments of the steam engine, effectively making the need for rope haulage redundant.