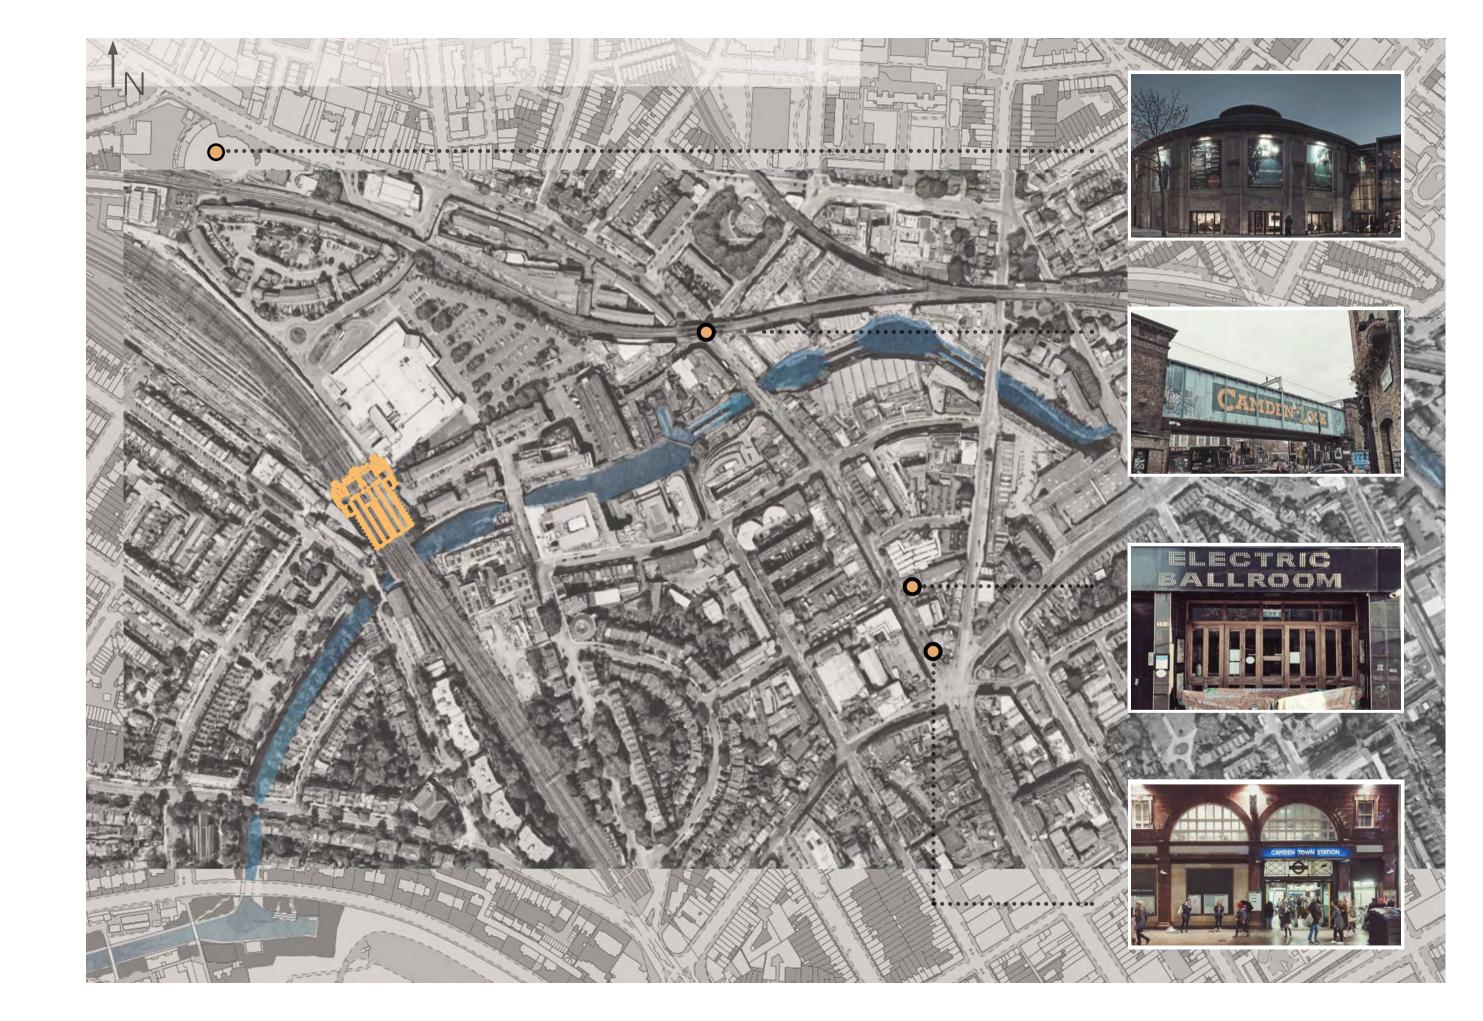

#### CAMDEN TOWN

The roughness, scruffiness of camden makes young peopel feel more free.

2000

#### MUSIC VENUES REDUCED

Between 2005 and 2020 the number of music venue in the Camden nearly halved.

DAY & NIGHT

Some public space like music venue bar and club only back to alive at night.

AT

NIGHT

IMPORTANCE FREEDOM AT NIGHT

PUBLIC SPLACE IN NIGHT TIME

The Music venue in Stationary Winding Engine Vaults
Address: Chalk Farm Rd, Camden Town, London NW1 8AA

CASTELVECCHIO MUSEUM

CARLO SCARPA

Wheels & pulley