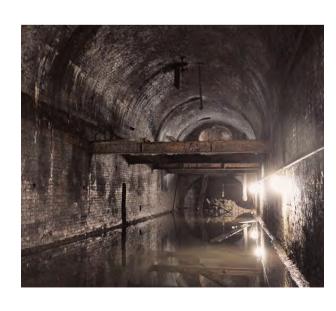

# CONTEXT

The stationary winding engine vaults is near the region canal, behind the wall illuminated by blue light.