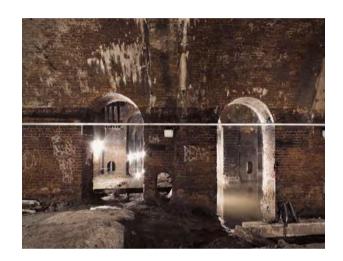

# INTERIOR PHOTOS

The Stationary Winding Engine Vaults

The stationary winding engines started service on 1837 end in 1844.

The Stationary Winding Engine Vaults

However, after just 7 years, due to developments of the steam engine, effectively making the need for rope haulage redundant.