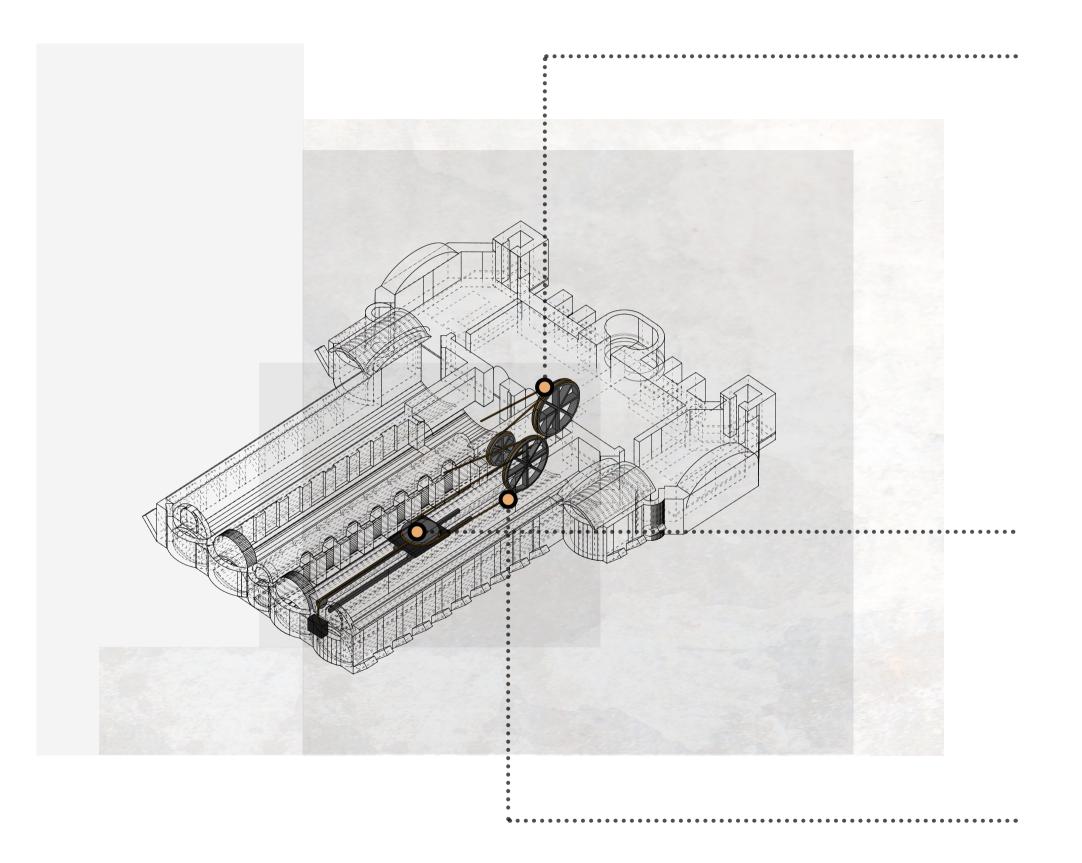

# THE STATIONARY WINDING ENGINE VAULTS

It located under the main line north of Fitzroy Bridge.

# CONTEXT

The stationary winding engine vaults is near the region canal, behind the wall illuminated by blue light.

# INTERIOR PHOTOS

The Stationary Winding Engine Vaults

The stationary winding engines started service on 1837 end in 1844.

The Stationary Winding Engine Vaults

However, after just 7 years, due to developments of the steam engine, effectively making the need for rope haulage redundant.

AT

NIGHT

IMPORTANCE FREEDOM AT NIGHT

PUBLIC SPLACE IN NIGHT TIME

The Music venue in Stationary Winding Engine Vaults
Address: Chalk Farm Rd, Camden Town, London NW1 8AA

CASTELVECCHIO MUSEUM

CARLO SCARPA

Wheels & pulley

Transmission structure

Rope

EXISITING