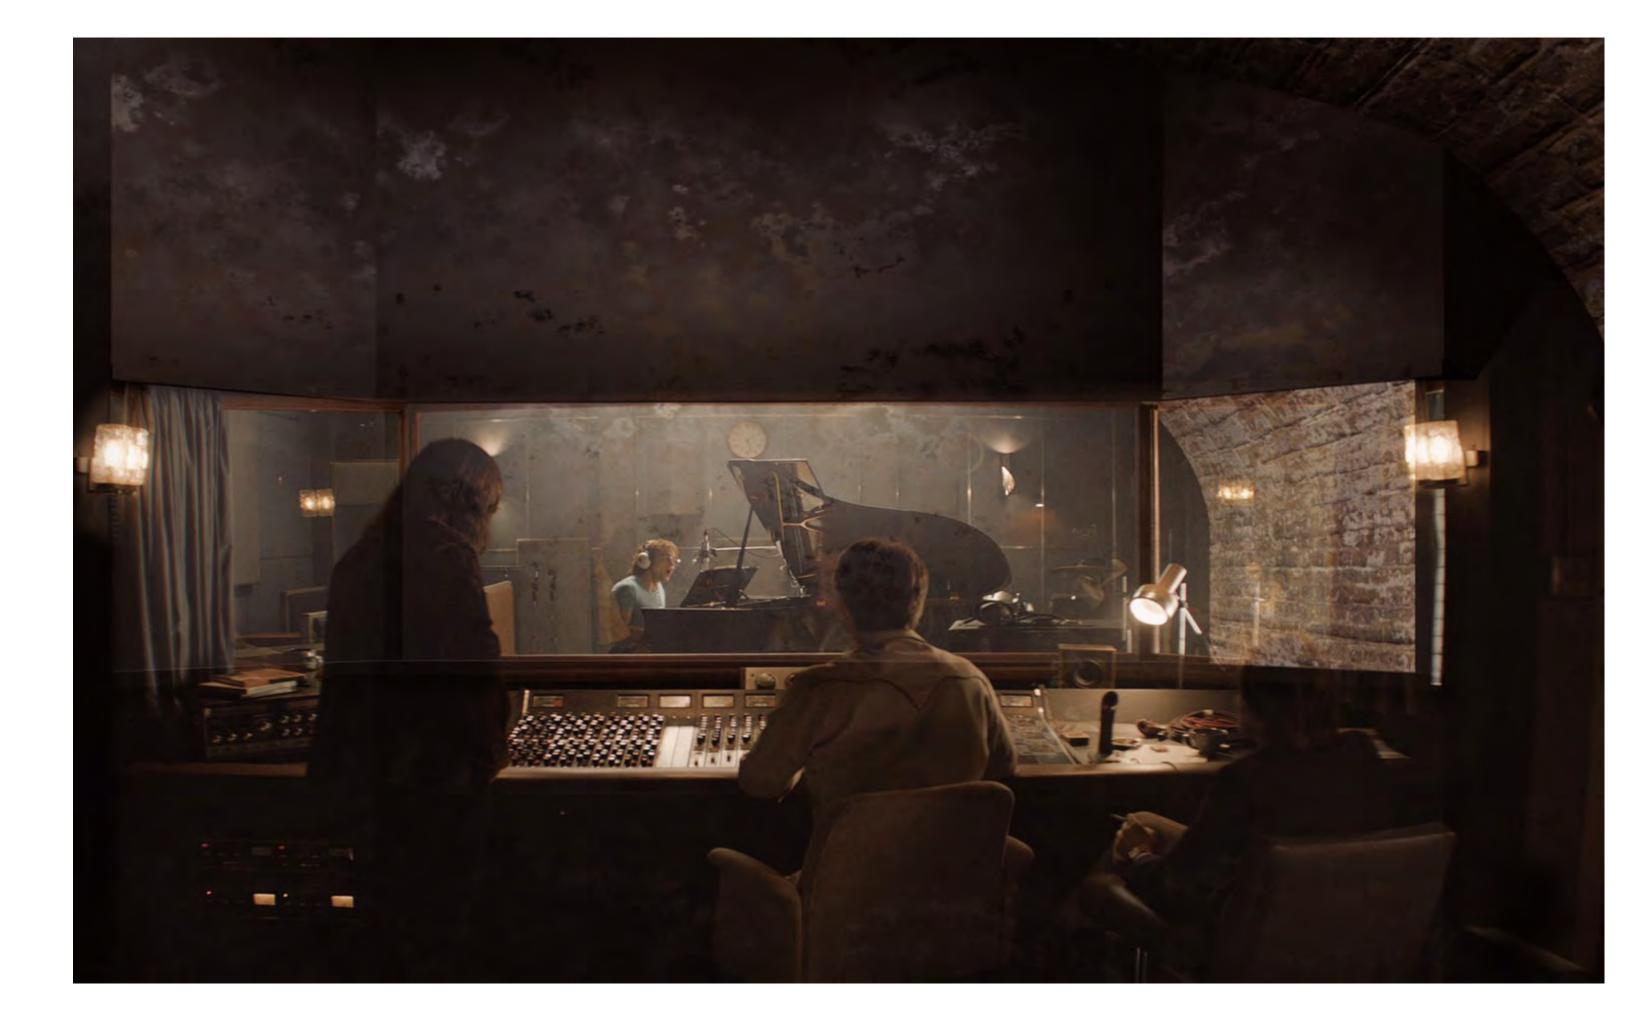

venue in Stationary Winding Engine Vaults
Address: Chalk Farm Rd, Camden Town, London NW1 8AA



















CASTELVECCHIO MUSEUM

CARLO SCARPA











Wheels & pulley



Transmission structure



Rope



















EXISITING



# **STRATEGY**







## **ENTRANCE**

Coal Supply Tunnel





Existing entrance



# ENTRANCE

Coal Supply Tunnel









# THRESHOLD

Coal Store Vault







## SEATING AREA 1

Coal Store Vault







#### **COLOUR NAVIGATION**







BAR 1

Rope Tensioning Vault







# **BALCONY**

Rope Tensioning Vault









BAR 2

Rope Tensioning Vault







BAR 2

Rope Tensioning Vault







## SEATING AREA 2

Coal Store Vault







## SEATING AREA 2

Coal Store Vault









# STAGE

The Sheave Room















# MUSIC STUDIO

Main Engine Room







## SECRET CORNER

Main Engine Room









WINDING VAULTS DARKSPACE

XIHE CHEN