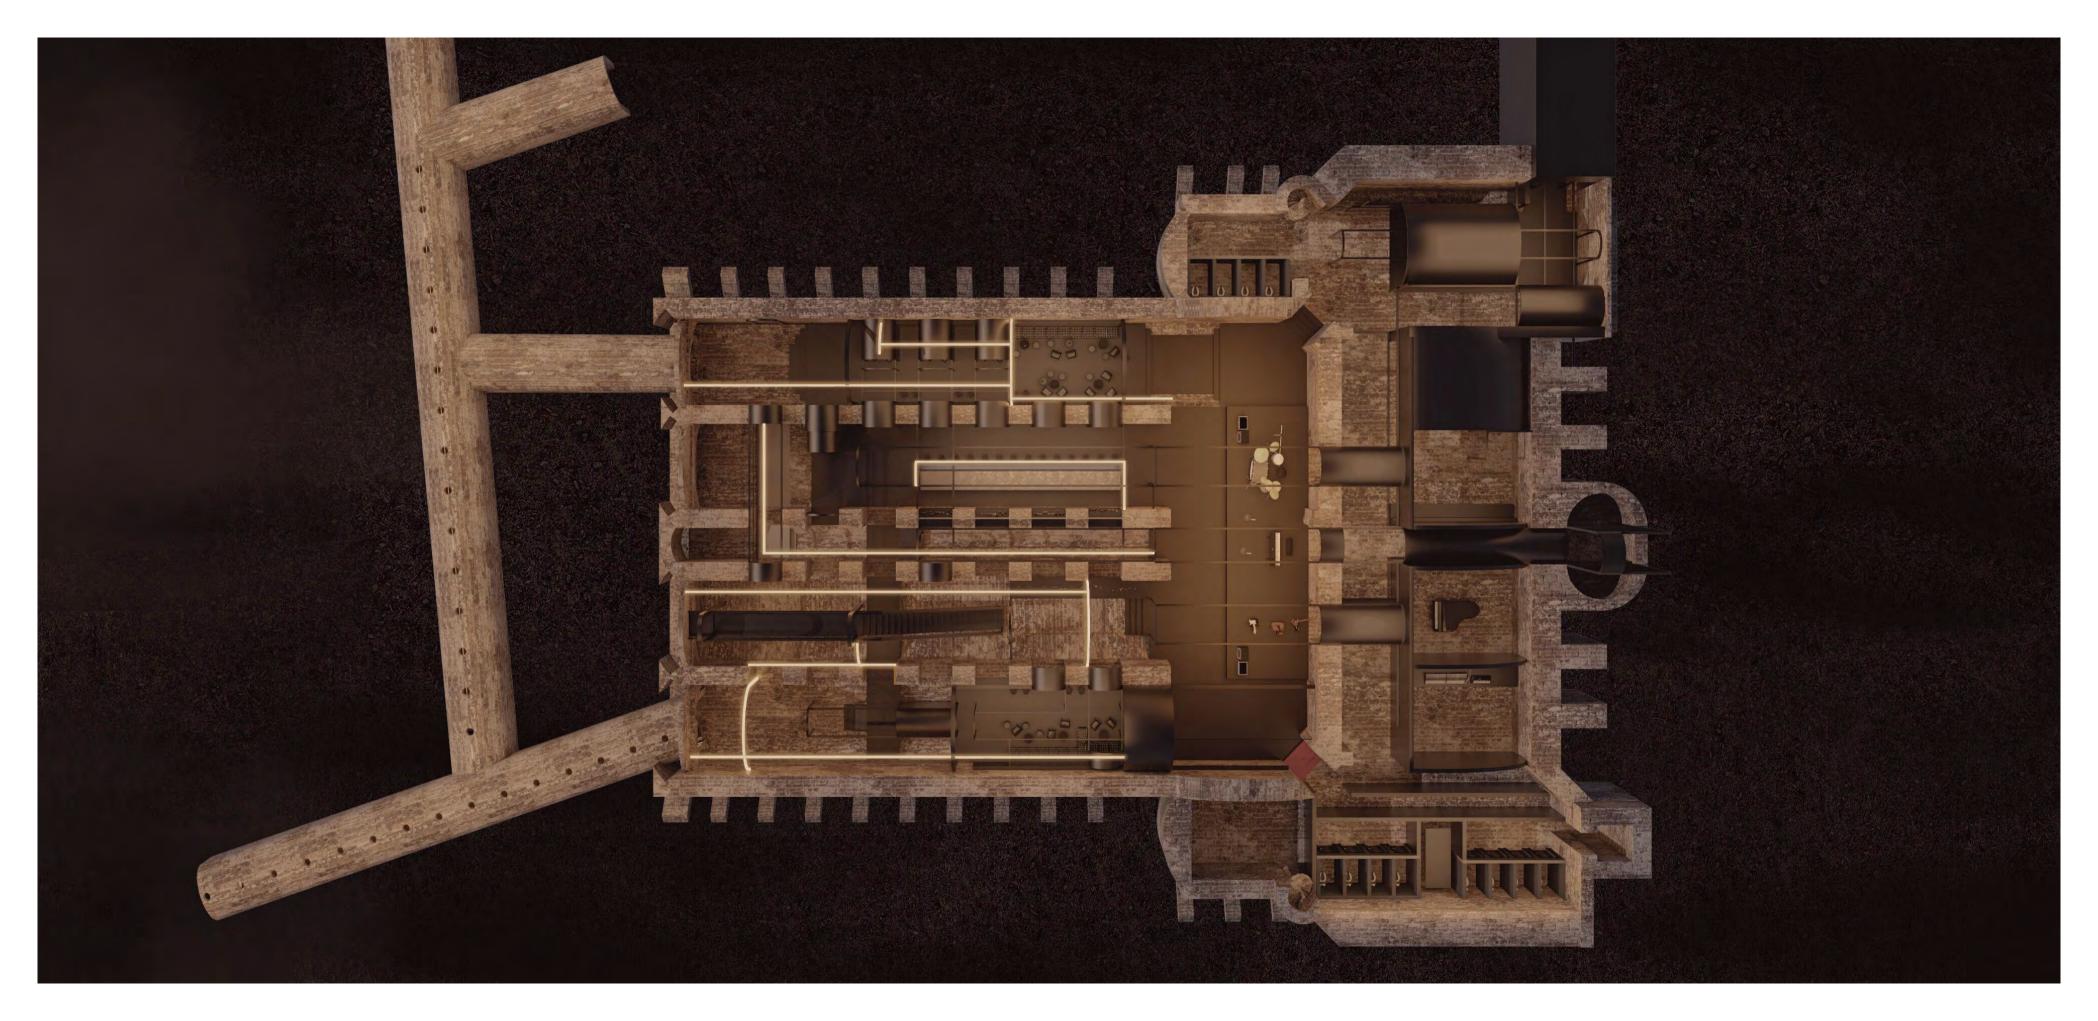

## **ENTRANCE**

Coal Supply Tunnel

Existing entrance

# ENTRANCE

Coal Supply Tunnel

# THRESHOLD

Coal Store Vault

## SEATING AREA 1

Coal Store Vault

#### **COLOUR NAVIGATION**

BAR 1

Rope Tensioning Vault

# **BALCONY**

Rope Tensioning Vault

BAR 2

Rope Tensioning Vault

BAR 2

Rope Tensioning Vault

## SEATING AREA 2

Coal Store Vault

# STAGE

The Sheave Room

# MUSIC STUDIO

Main Engine Room

## SECRET CORNER

Main Engine Room

WINDING VAULTS DARKSPACE

XIHE CHEN