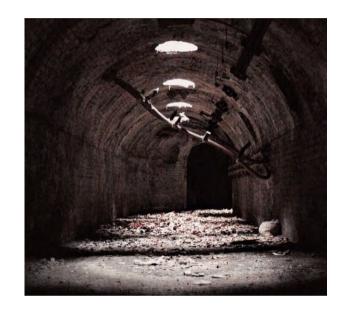

# THE STATIONARY WINDING ENGINE VAULTS

It located under the main line north of Fitzroy Bridge.

# CONTEXT

The stationary winding engine vaults is near the region canal, behind the wall illuminated by blue light.

# INTERIOR PHOTOS

The Stationary Winding Engine Vaults

The stationary winding engines started service on 1837 end in 1844.

The Stationary Winding Engine Vaults

However, after just 7 years, due to developments of the steam engine, effectively making the need for rope haulage redundant.