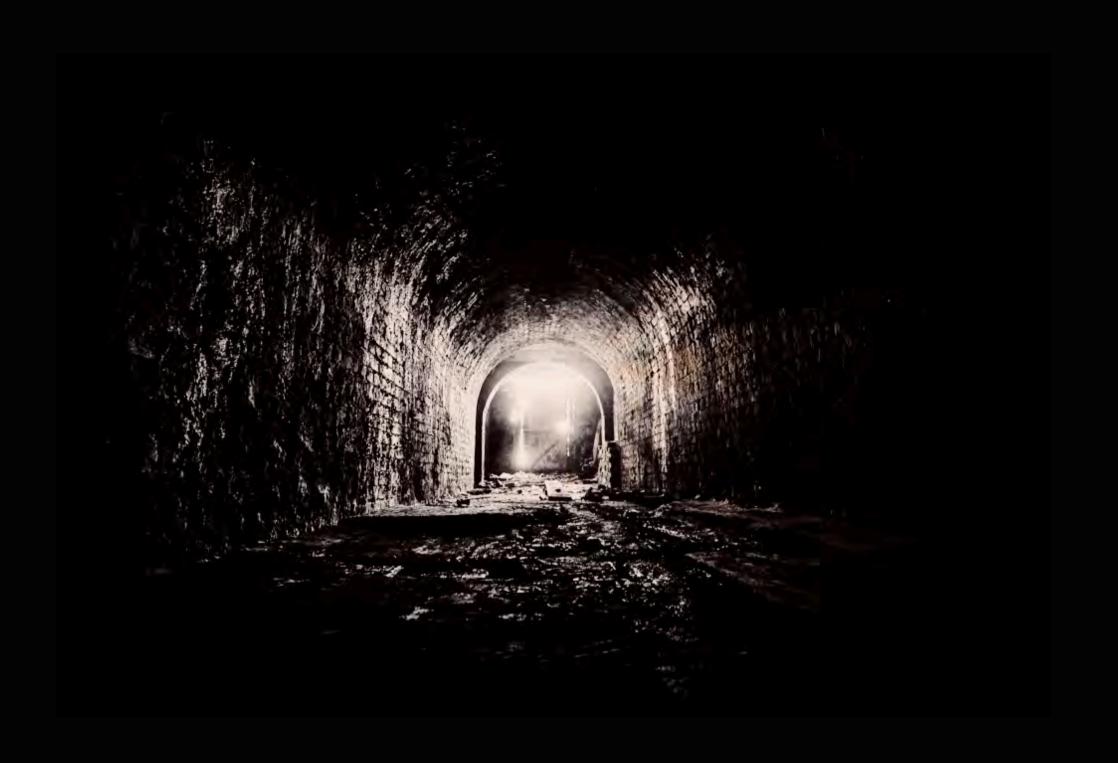

# THE STATIONARY WINDING ENGINE VAULTS

It located under the main line north of Fitzroy Bridge.

# CONTEXT

The stationary winding engine vaults is near the region canal, behind the wall illuminated by blue light.