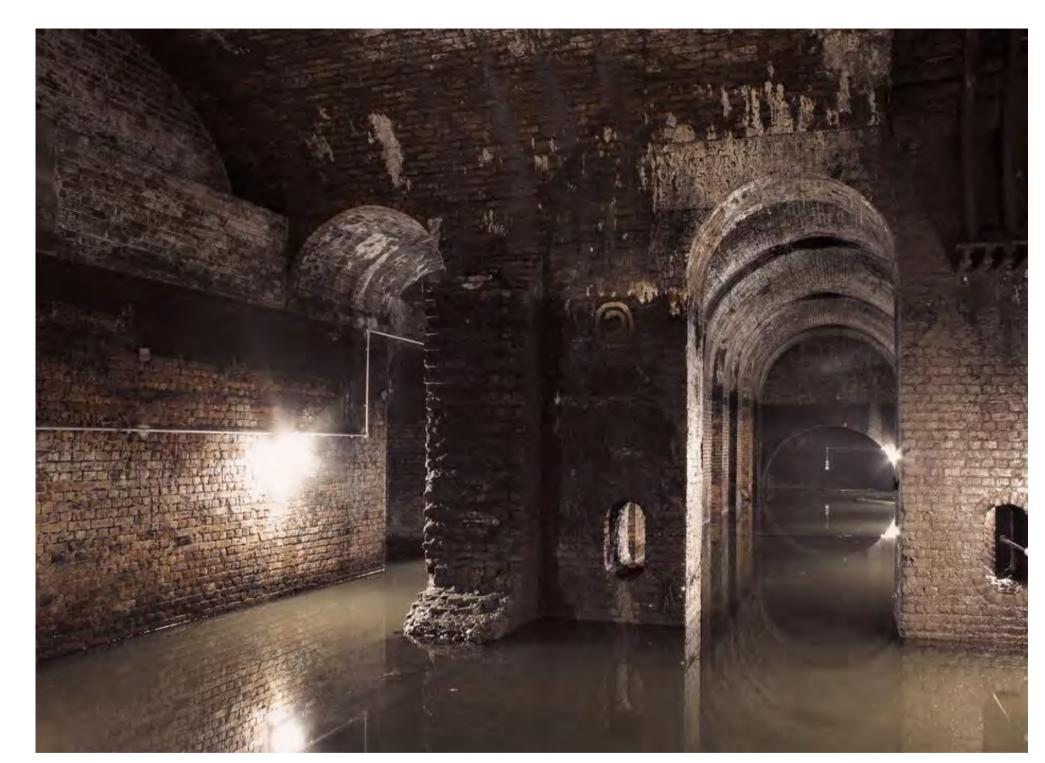

# THE STATIONARY WINDING ENGINE VAULTS

It located under the main line north of Fitzroy Bridge.

# CONTEXT

The stationary winding engine vaults is near the region canal, behind the wall illuminated by blue light.

# INTERIOR PHOTOS

The Stationary Winding Engine Vaults

The stationary winding engines started service on 1837 end in 1844.

The Stationary Winding Engine Vaults

However, after just 7 years, due to developments of the steam engine, effectively making the need for rope haulage redundant.