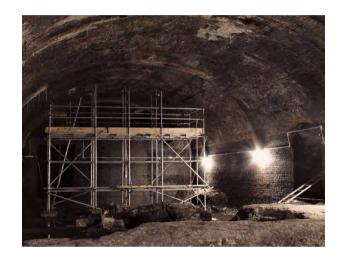

# INTERIOR PHOTOS

The Stationary Winding Engine Vaults

The stationary winding engines started service on 1837 end in 1844.

The Stationary Winding Engine Vaults

However, after just 7 years, due to developments of the steam engine, effectively making the need for rope haulage redundant.