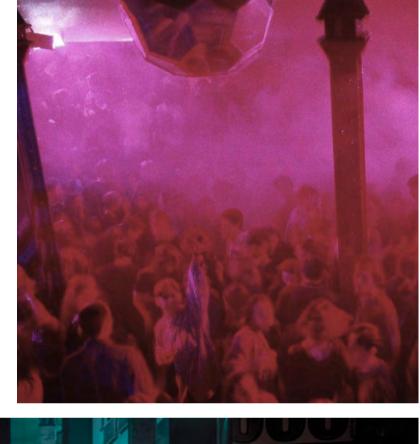

#### MUSIC VENUES REDUCED

Between 2005 and 2020 the number of music venue in the Camden nearly halved.

DAY & NIGHT

Some public space like music venue bar and club only back to alive at night.

## DAY & NIGHT