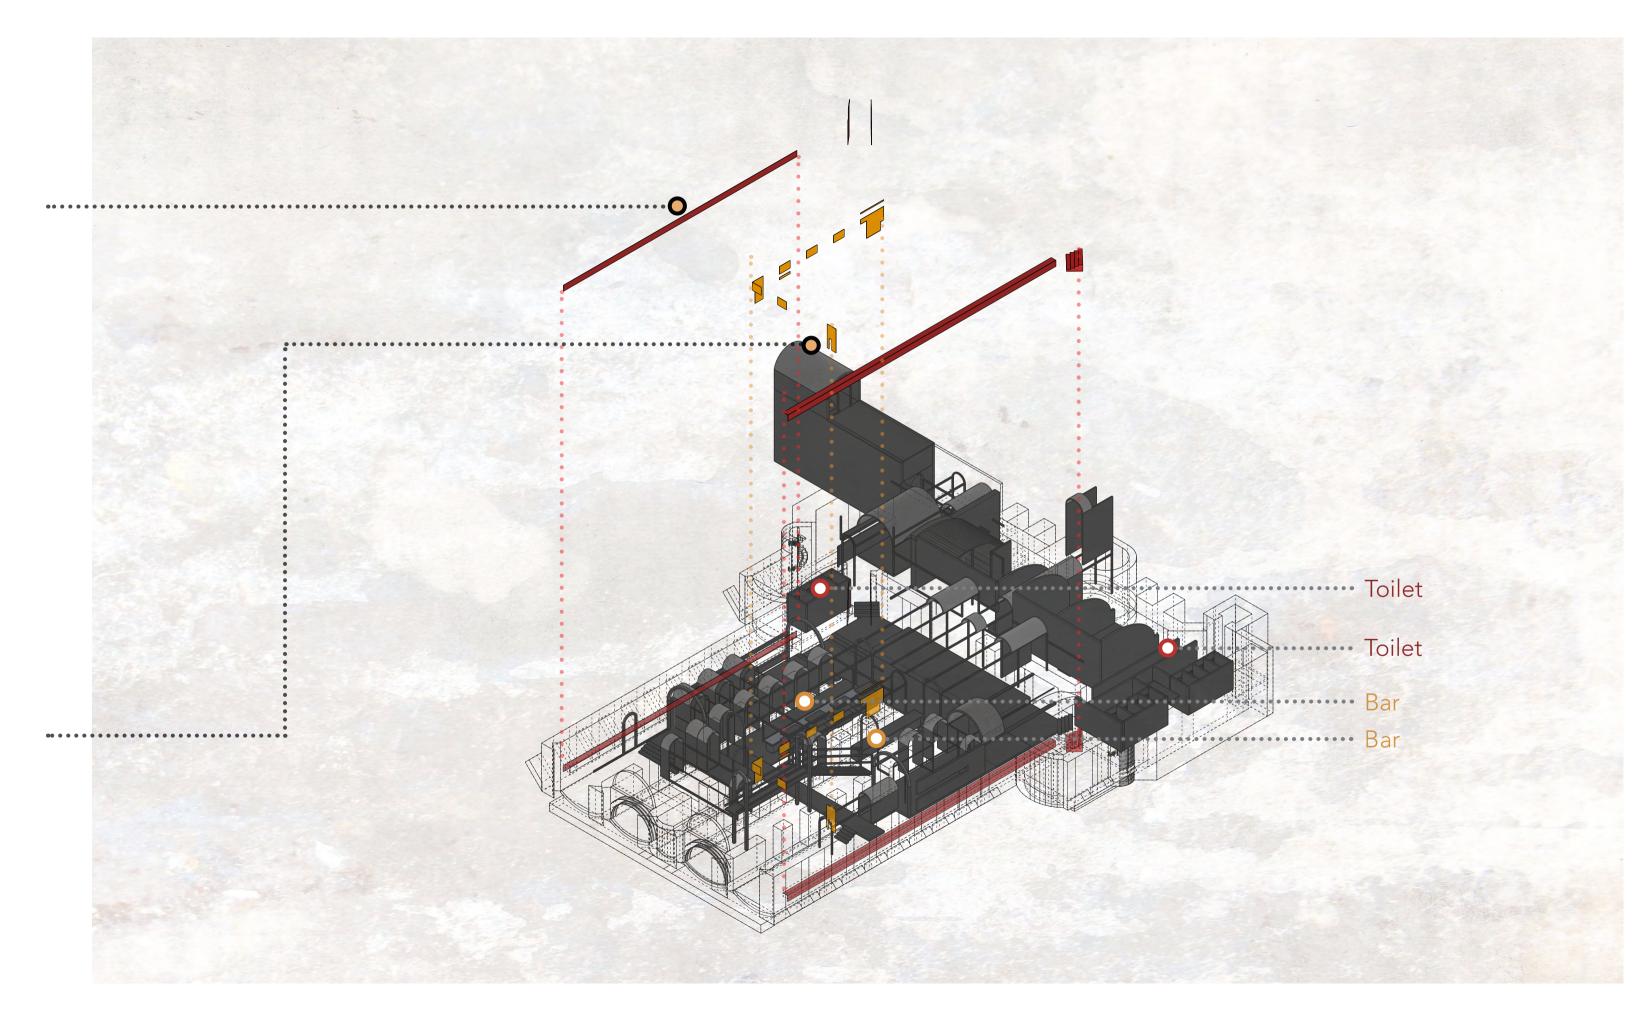

#### **COLOUR NAVIGATION**

BAR 1

Rope Tensioning Vault

# **BALCONY**

Rope Tensioning Vault

BAR 2

Rope Tensioning Vault

BAR 2

Rope Tensioning Vault