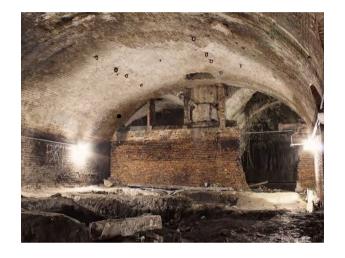

# INTERIOR PHOTOS

The Stationary Winding Engine Vaults

The stationary winding engines started service on 1837 end in 1844.

The Stationary Winding Engine Vaults

However, after just 7 years, due to developments of the steam engine, effectively making the need for rope haulage redundant.

# The Stationary Winding Engine Vaults

6.30 - TUESDAY, 23rd MARCH - 8.45

NIGHT ONLY

XIHE CHEN PRESENTS

FREEDOM

AT NIGHT

VENUE YOUTH

THE LIFE