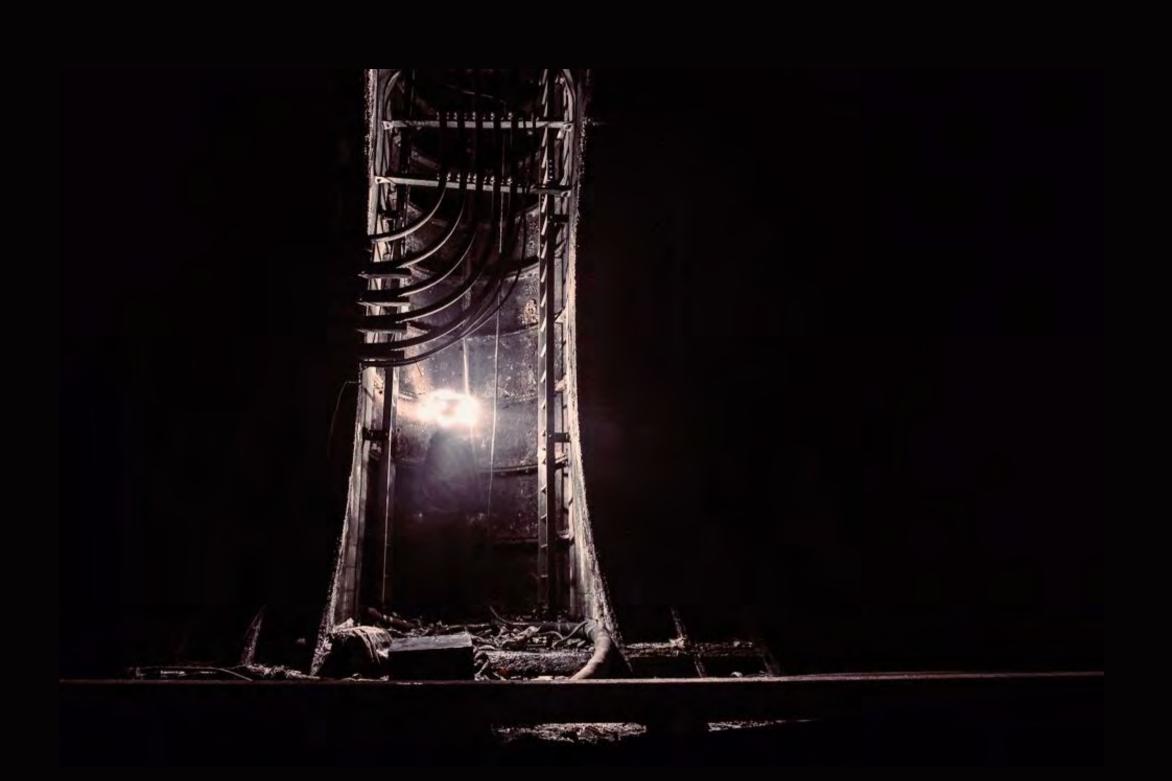

# INTERIOR PHOTOS

The Stationary Winding Engine Vaults

The stationary winding engines started service on 1837 end in 1844.

The Stationary Winding Engine Vaults

However, after just 7 years, due to developments of the steam engine, effectively making the need for rope haulage redundant.