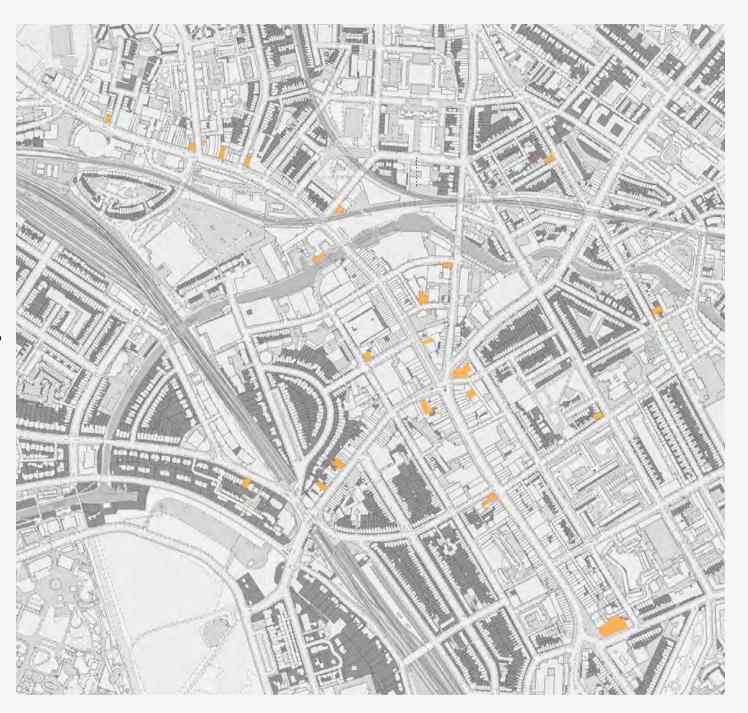

#### CAMDEN TOWN

The roughness, scruffiness of camden makes young peopel feel more free.

2000

#### MUSIC VENUES REDUCED

Between 2005 and 2020 the number of music venue in the Camden nearly halved.

DAY & NIGHT

Some public space like music venue bar and club only back to alive at night.