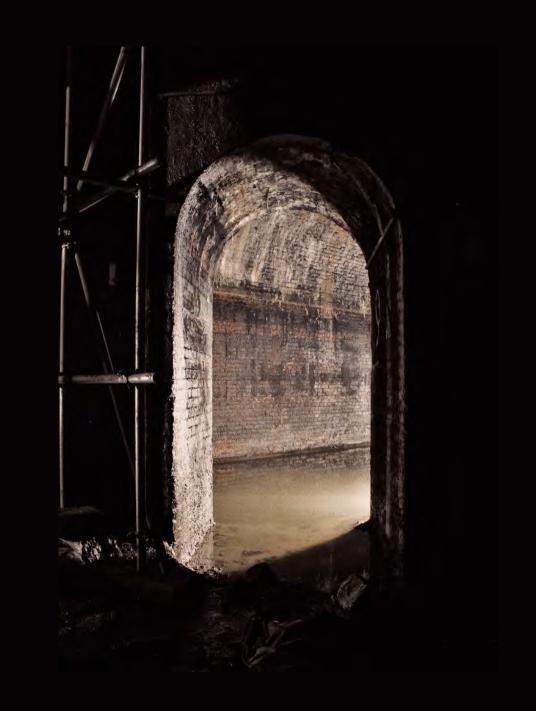

# THE STATIONARY WINDING ENGINE VAULTS

It located under the main line north of Fitzroy Bridge.

# CONTEXT

The stationary winding engine vaults is near the region canal, behind the wall illuminated by blue light.