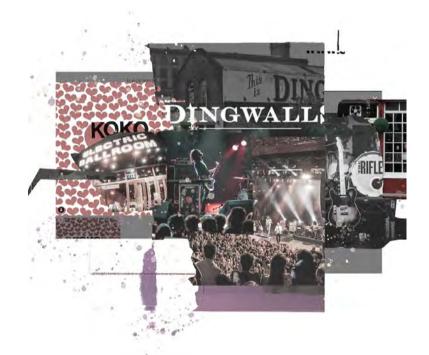

#### MUSIC VENUES REDUCED

Between 2005 and 2020 the number of music venue in the Camden nearly halved.

DAY & NIGHT

Some public space like music venue bar and club only back to alive at night.

## DAY & NIGHT