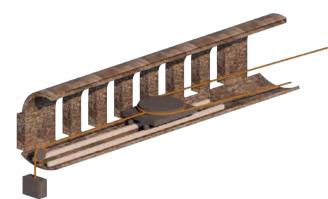

# INTERIOR PHOTOS

The Stationary Winding Engine Vaults

The stationary winding engines started service on 1837 end in 1844.

The Stationary Winding Engine Vaults

However, after just 7 years, due to developments of the steam engine, effectively making the need for rope haulage redundant.

# The Stationary Winding Engine Vaults

6.30 - TUESDAY, 23rd MARCH - 8.45

NIGHT ONLY

XIHE CHEN PRESENTS

FREEDOM

AT NIGHT

VENUE YOUTH

THE LIFE