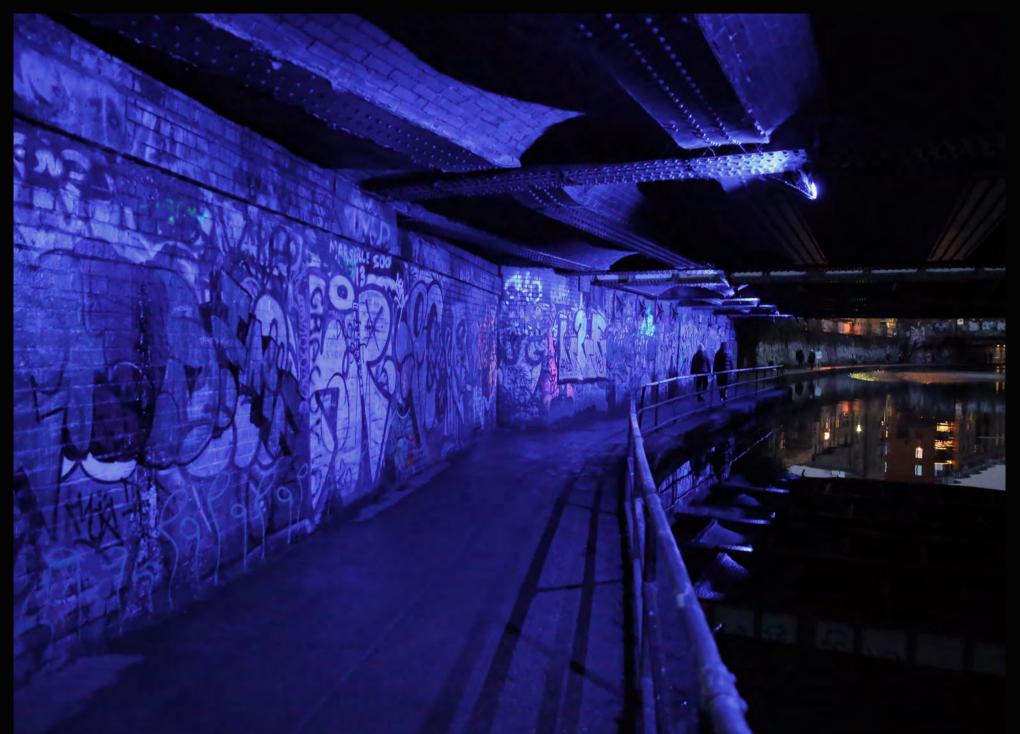

# CONTEXT

The stationary winding engine vaults is near the region canal, behind the wall illuminated by blue light.