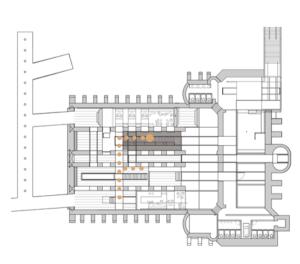

# **STRATEGY**

## **ENTRANCE**

Coal Supply Tunnel

Existing entrance

# ENTRANCE

Coal Supply Tunnel

# THRESHOLD

Coal Store Vault

## SEATING AREA 1

Coal Store Vault

#### **COLOUR NAVIGATION**

BAR 1

Rope Tensioning Vault

# **BALCONY**

Rope Tensioning Vault

BAR 2

Rope Tensioning Vault

BAR 2

Rope Tensioning Vault

## SEATING AREA 2

Coal Store Vault

# STAGE

The Sheave Room

# MUSIC STUDIO

Main Engine Room

## SECRET CORNER

Main Engine Room

WINDING VAULTS DARKSPACE

XIHE CHEN