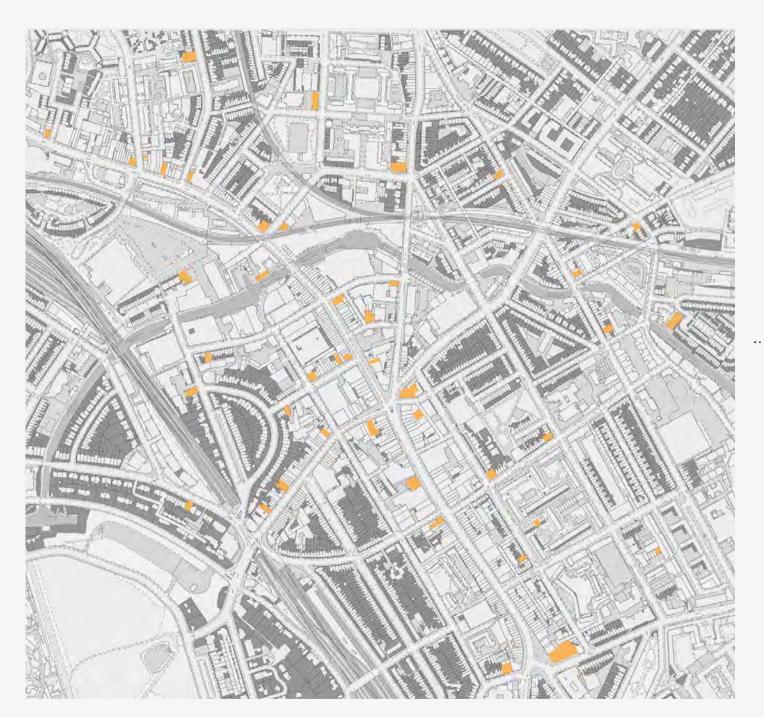

#### CAMDEN TOWN

The roughness, scruffiness of camden makes young peopel feel more free.

2000

#### MUSIC VENUES REDUCED

Between 2005 and 2020 the number of music venue in the Camden nearly halved.

DAY & NIGHT

Some public space like music venue bar and club only back to alive at night.