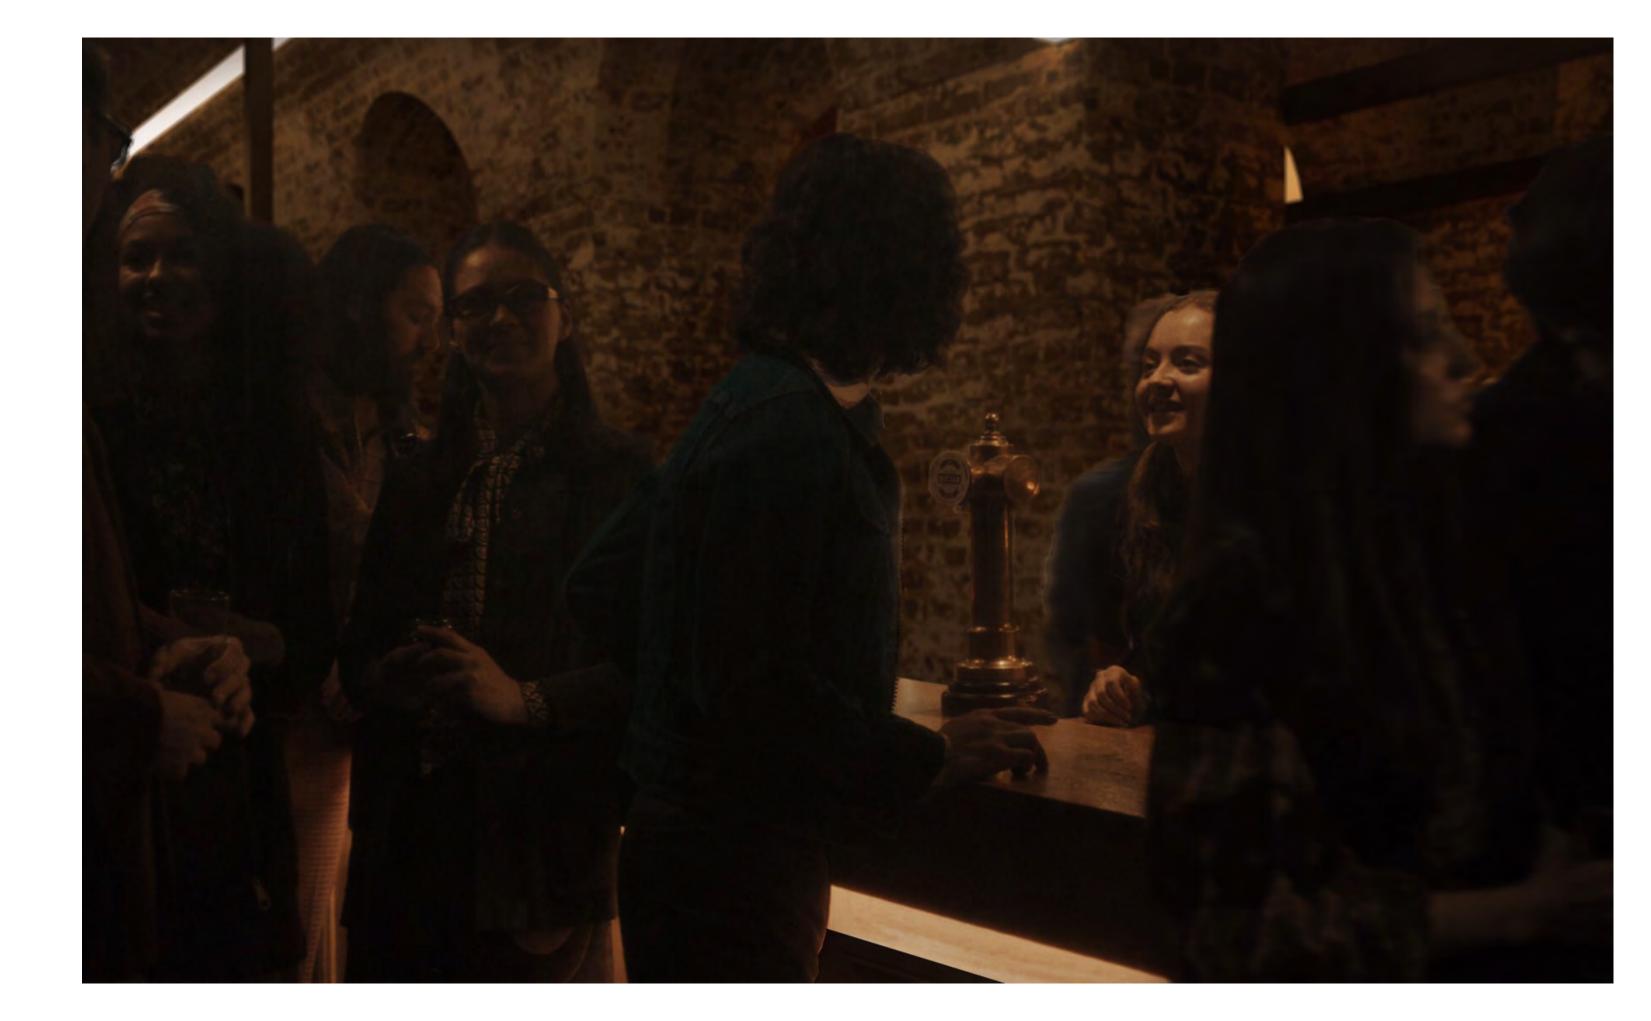

# INTERIOR PHOTOS

The Stationary Winding Engine Vaults

The stationary winding engines started service on 1837 end in 1844.

The Stationary Winding Engine Vaults

However, after just 7 years, due to developments of the steam engine, effectively making the need for rope haulage redundant.