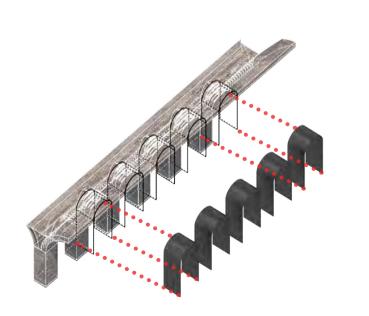

#### **COLOUR NAVIGATION**

BAR 1

Rope Tensioning Vault

# **BALCONY**

Rope Tensioning Vault

BAR 2

Rope Tensioning Vault

BAR 2

Rope Tensioning Vault