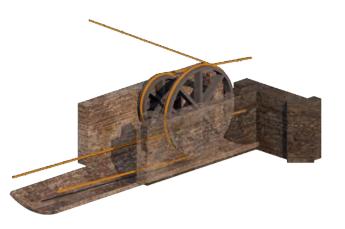

AT

NIGHT

IMPORTANCE FREEDOM AT NIGHT

PUBLIC SPLACE IN NIGHT TIME

The Music venue in Stationary Winding Engine Vaults
Address: Chalk Farm Rd, Camden Town, London NW1 8AA

CASTELVECCHIO MUSEUM

CARLO SCARPA

Wheels & pulley

Transmission structure

Rope

EXISITING