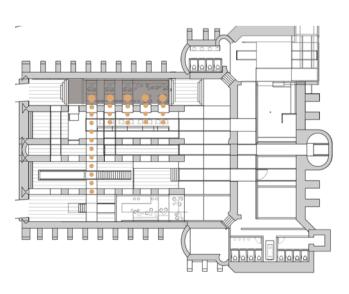

## **ENTRANCE**

Coal Supply Tunnel

Existing entrance

# ENTRANCE

Coal Supply Tunnel

# THRESHOLD

Coal Store Vault

## SEATING AREA 1

Coal Store Vault

#### **COLOUR NAVIGATION**

BAR 1

Rope Tensioning Vault

# **BALCONY**

Rope Tensioning Vault

BAR 2

Rope Tensioning Vault

BAR 2

Rope Tensioning Vault

## SEATING AREA 2

Coal Store Vault

# STAGE

The Sheave Room

# MUSIC STUDIO

Main Engine Room

## SECRET CORNER

Main Engine Room

WINDING VAULTS DARKSPACE

XIHE CHEN