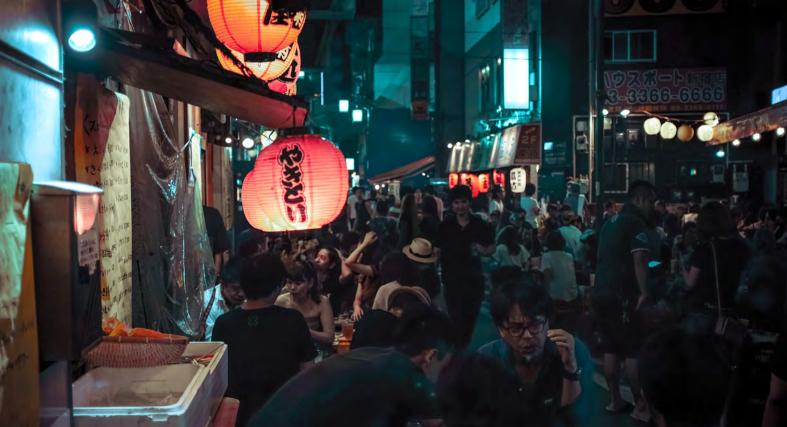

#### CAMDEN TOWN

The roughness, scruffiness of camden makes young peopel feel more free.

2000

#### MUSIC VENUES REDUCED

Between 2005 and 2020 the number of music venue in the Camden nearly halved.

DAY & NIGHT

Some public space like music venue bar and club only back to alive at night.

## DAY & NIGHT