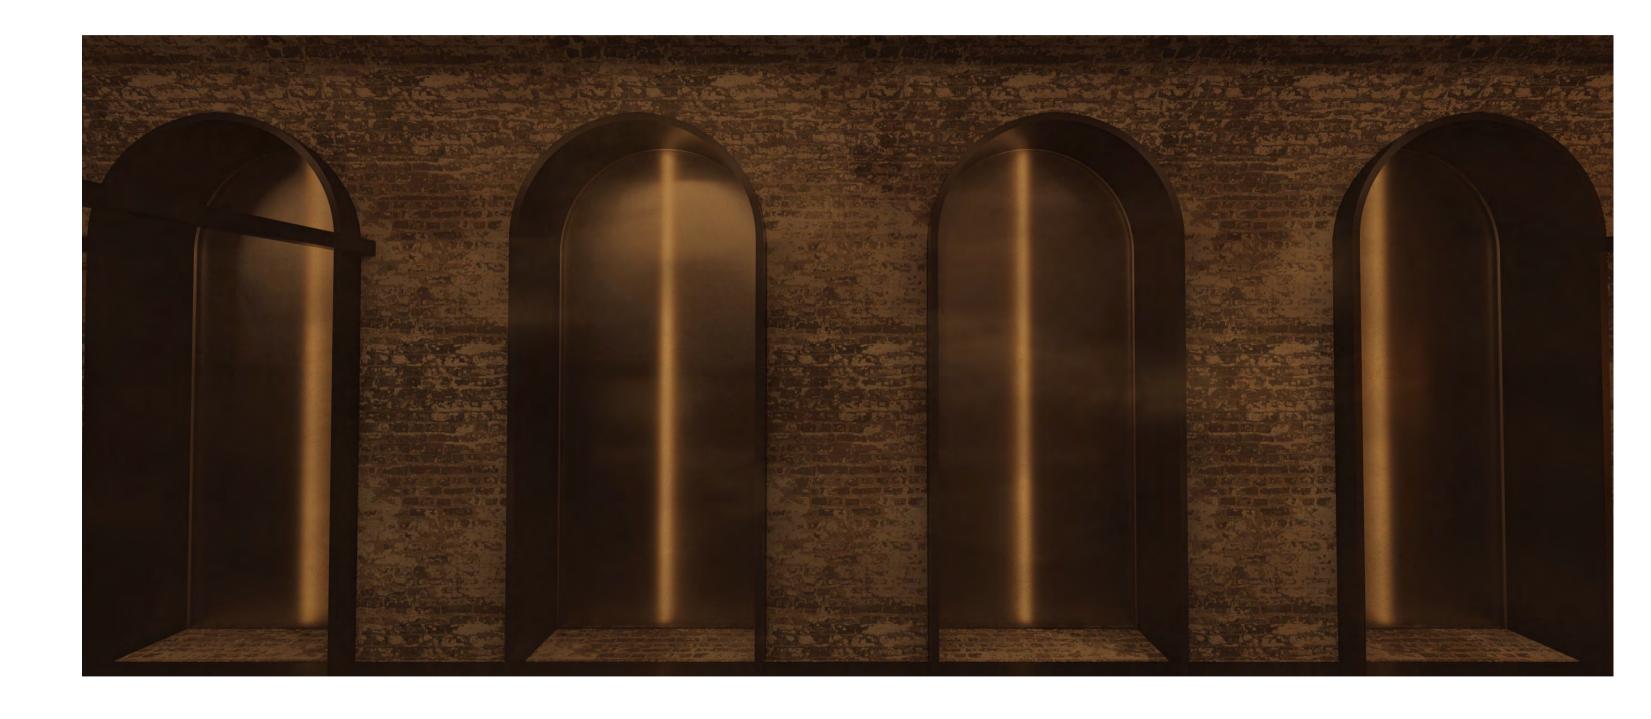

# THRESHOLD

Coal Store Vault

## SEATING AREA 1

Coal Store Vault

## SEATING AREA 2

Coal Store Vault