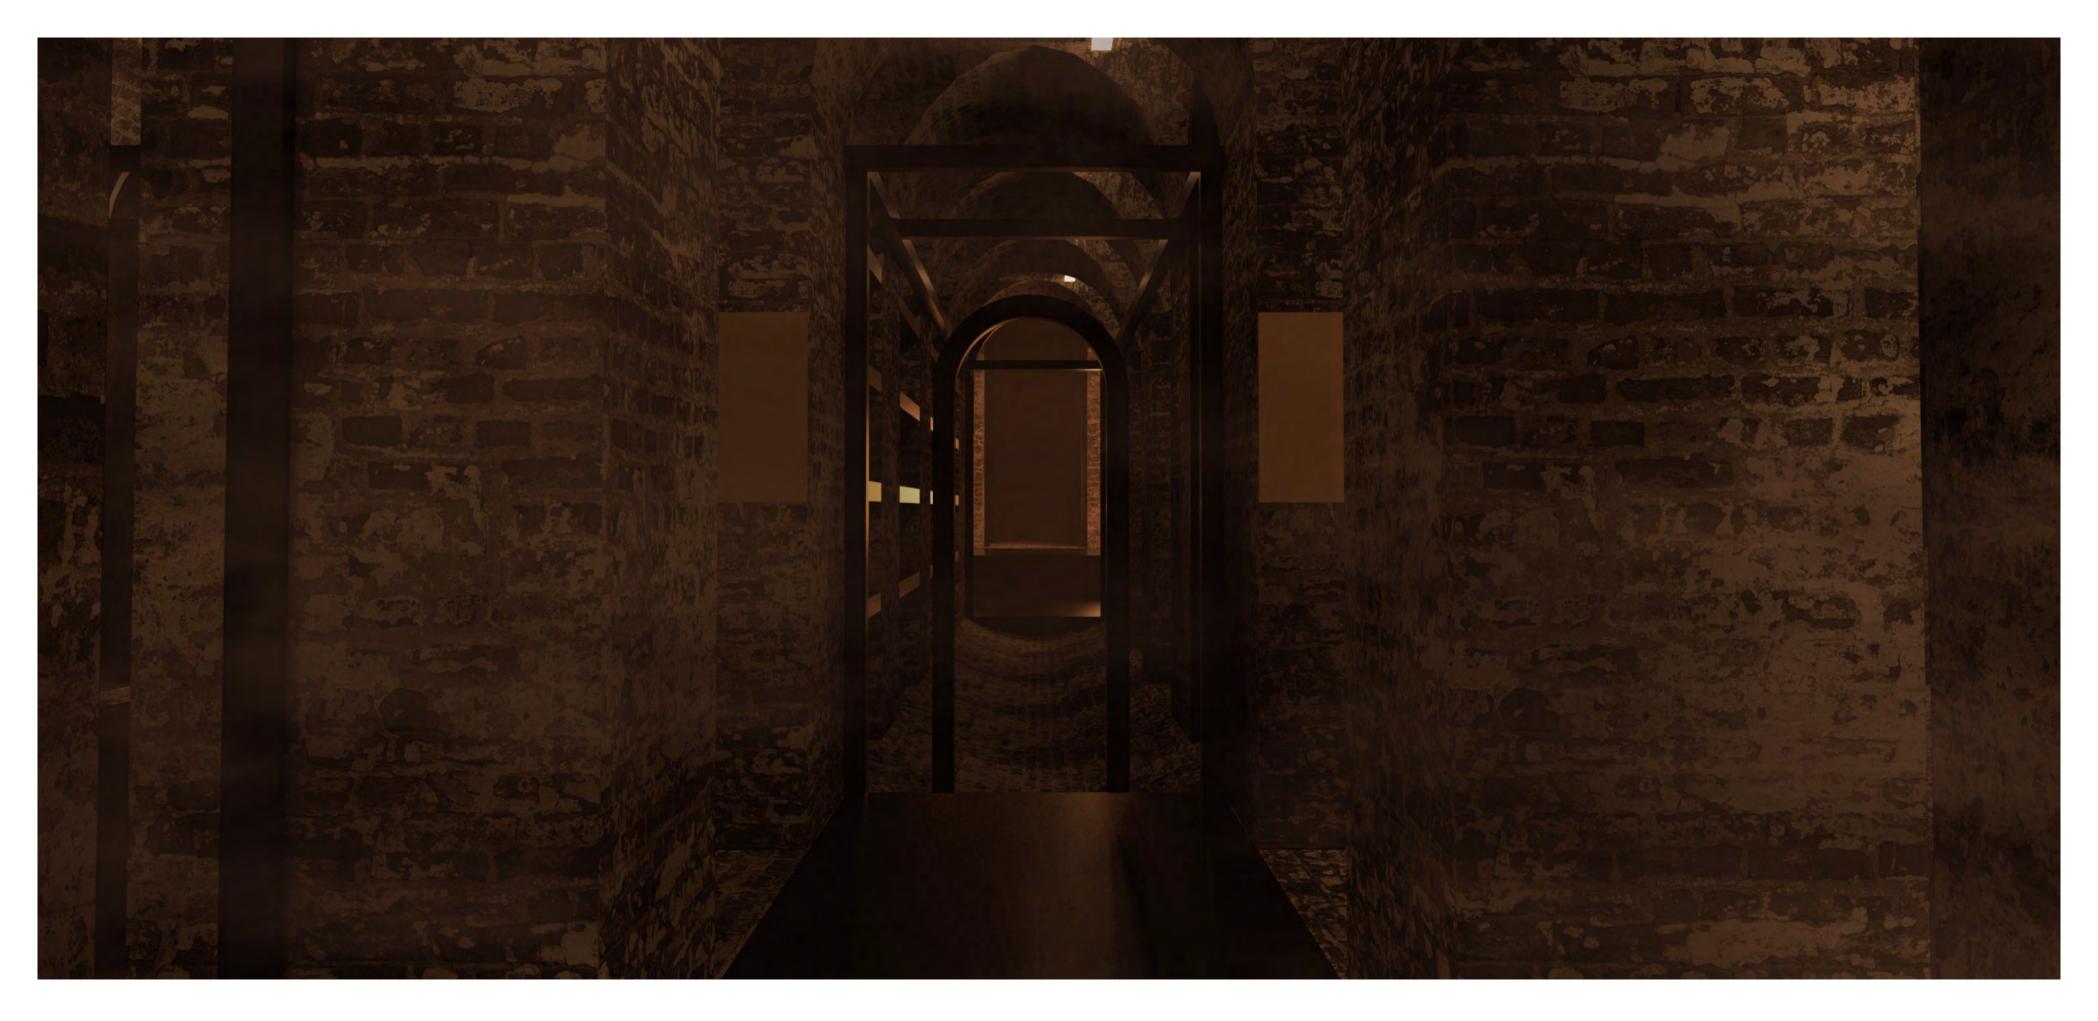

# INTERIOR PHOTOS

The Stationary Winding Engine Vaults

The stationary winding engines started service on 1837 end in 1844.

The Stationary Winding Engine Vaults

However, after just 7 years, due to developments of the steam engine, effectively making the need for rope haulage redundant.