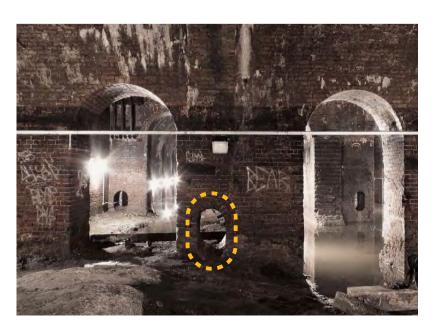

# CONTEXT

The stationary winding engine vaults is near the region canal, behind the wall illuminated by blue light.