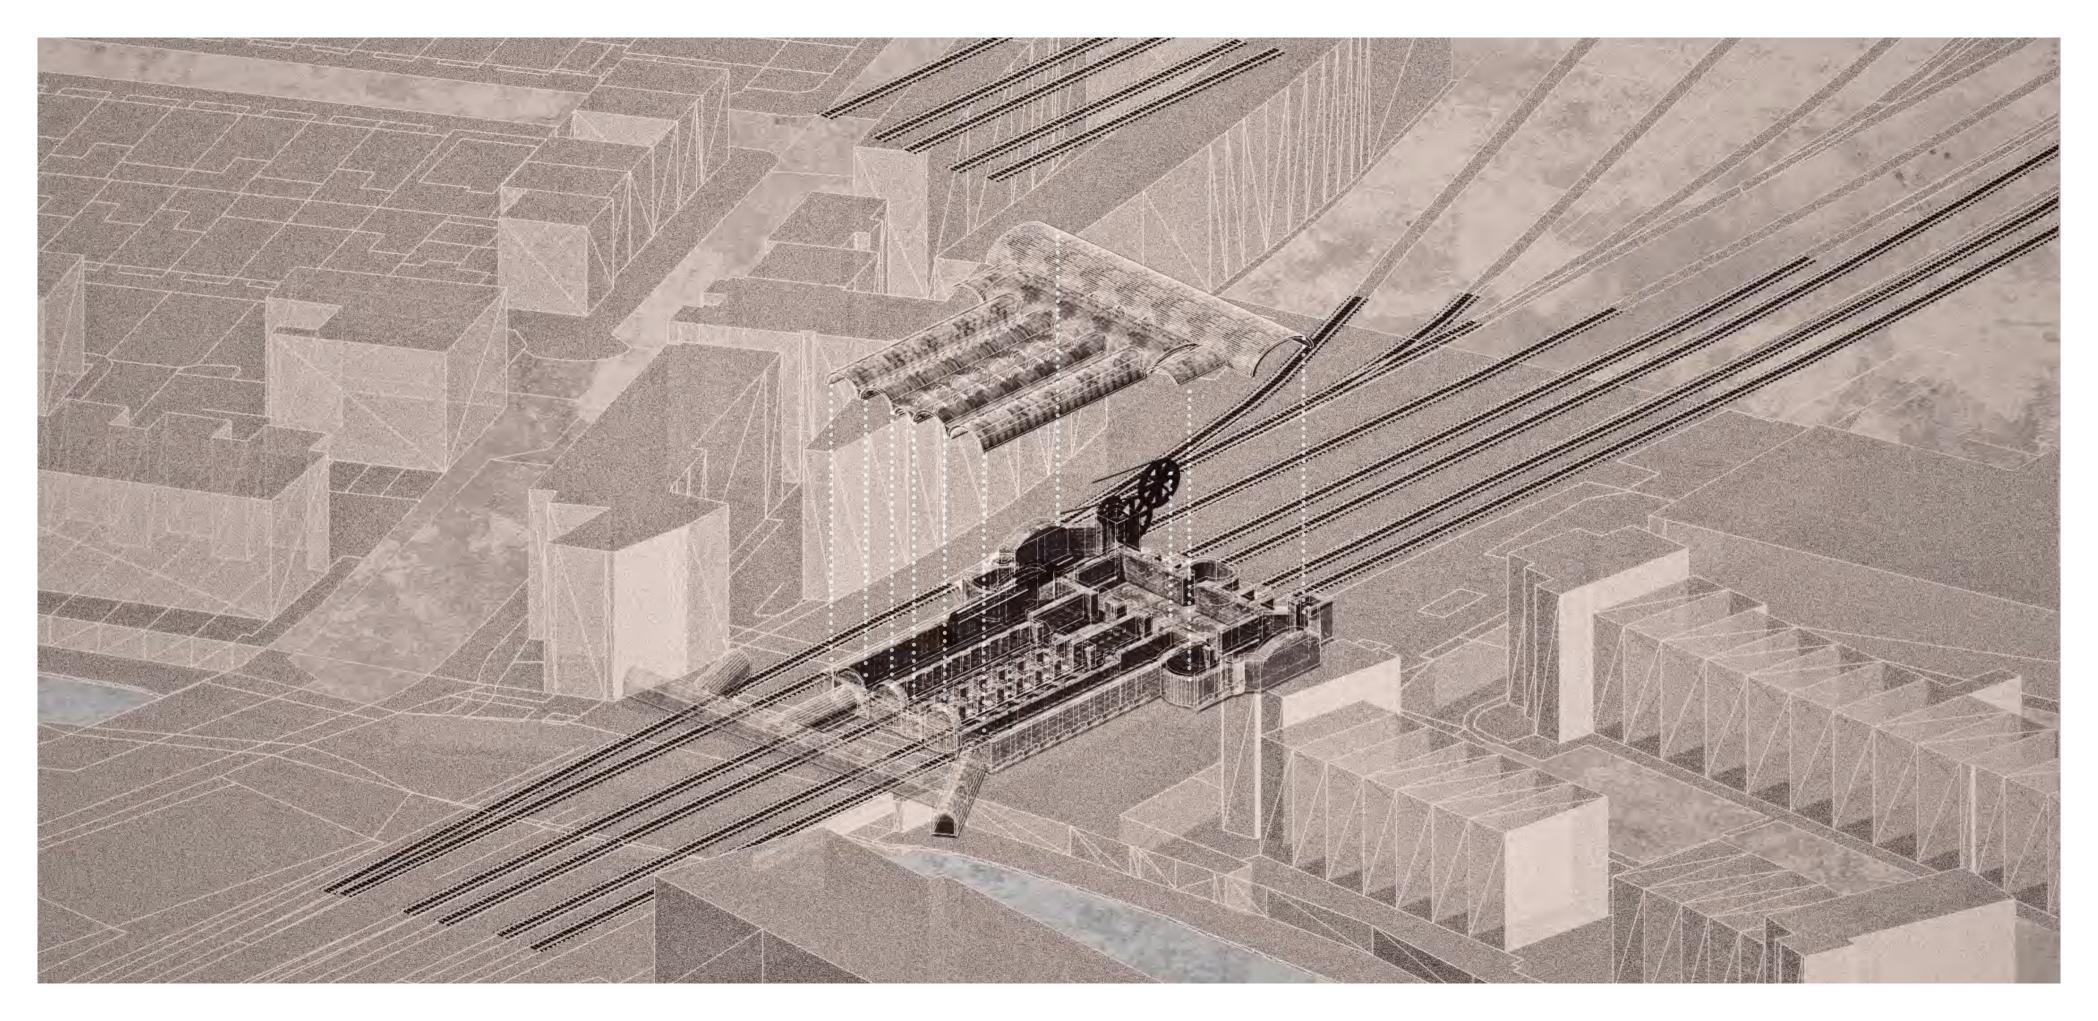

# THE STATIONARY WINDING ENGINE VAULTS

It located under the main line north of Fitzroy Bridge.

AT

NIGHT

IMPORTANCE FREEDOM AT NIGHT

PUBLIC SPLACE IN NIGHT TIME

The Music venue in Stationary Winding Engine Vaults
Address: Chalk Farm Rd, Camden Town, London NW1 8AA

CASTELVECCHIO MUSEUM

CARLO SCARPA

Wheels & pulley

Transmission structure

Rope

EXISITING