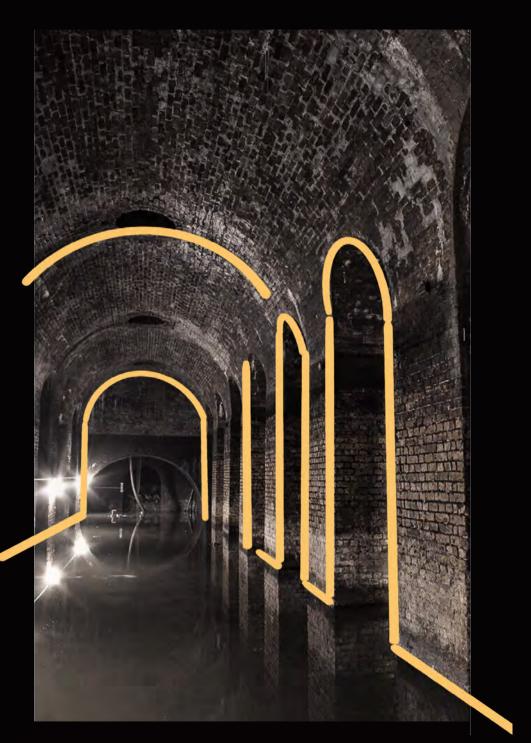

# INTERIOR PHOTOS

The Stationary Winding Engine Vaults

The stationary winding engines started service on 1837 end in 1844.

The Stationary Winding Engine Vaults

However, after just 7 years, due to developments of the steam engine, effectively making the need for rope haulage redundant.