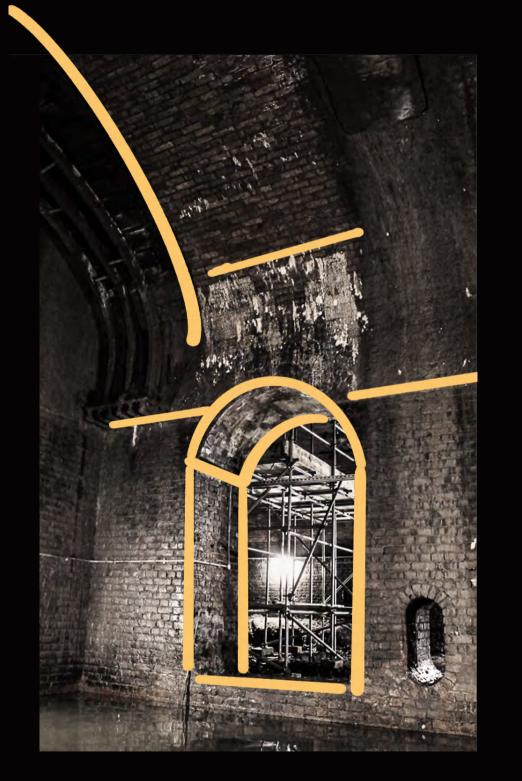

# INTERIOR PHOTOS

The Stationary Winding Engine Vaults

The stationary winding engines started service on 1837 end in 1844.

The Stationary Winding Engine Vaults

However, after just 7 years, due to developments of the steam engine, effectively making the need for rope haulage redundant.