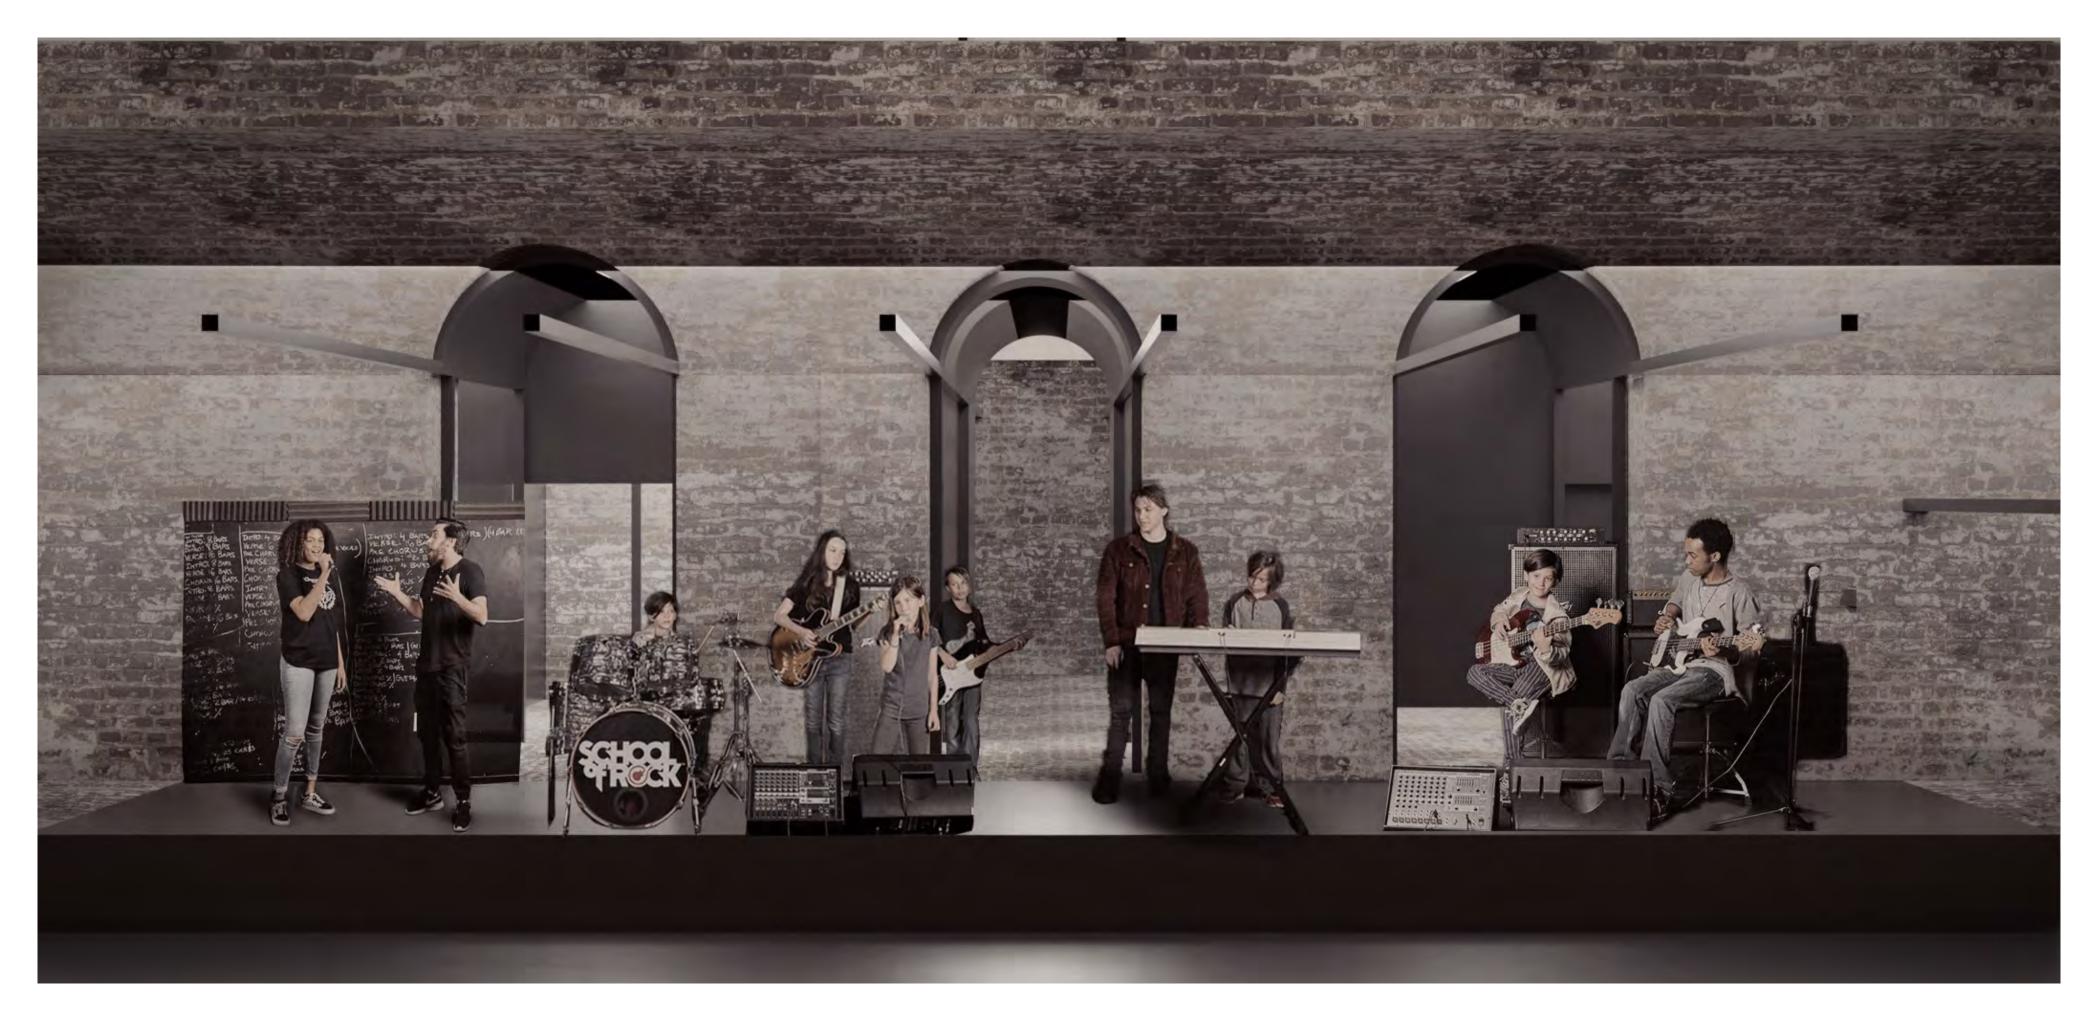

IGHT

PUBLIC SPLACE IN NIGHT TIME



The Music venue in Stationary Winding Engine Vaults
Address: Chalk Farm Rd, Camden Town, London NW1 8AA



















CASTELVECCHIO MUSEUM

CARLO SCARPA











Wheels & pulley



Transmission structure



Rope



















EXISITING



# **STRATEGY**







## **ENTRANCE**

Coal Supply Tunnel





Existing entrance



# ENTRANCE

Coal Supply Tunnel









# THRESHOLD

Coal Store Vault







## SEATING AREA 1

Coal Store Vault







#### **COLOUR NAVIGATION**







BAR 1

Rope Tensioning Vault







# **BALCONY**

Rope Tensioning Vault









BAR 2

Rope Tensioning Vault







BAR 2

Rope Tensioning Vault







## SEATING AREA 2

Coal Store Vault







## SEATING AREA 2

Coal Store Vault









# STAGE

The Sheave Room















# MUSIC STUDIO

Main Engine Room







## SECRET CORNER

Main Engine Room









WINDING VAULTS DARKSPACE

XIHE CHEN