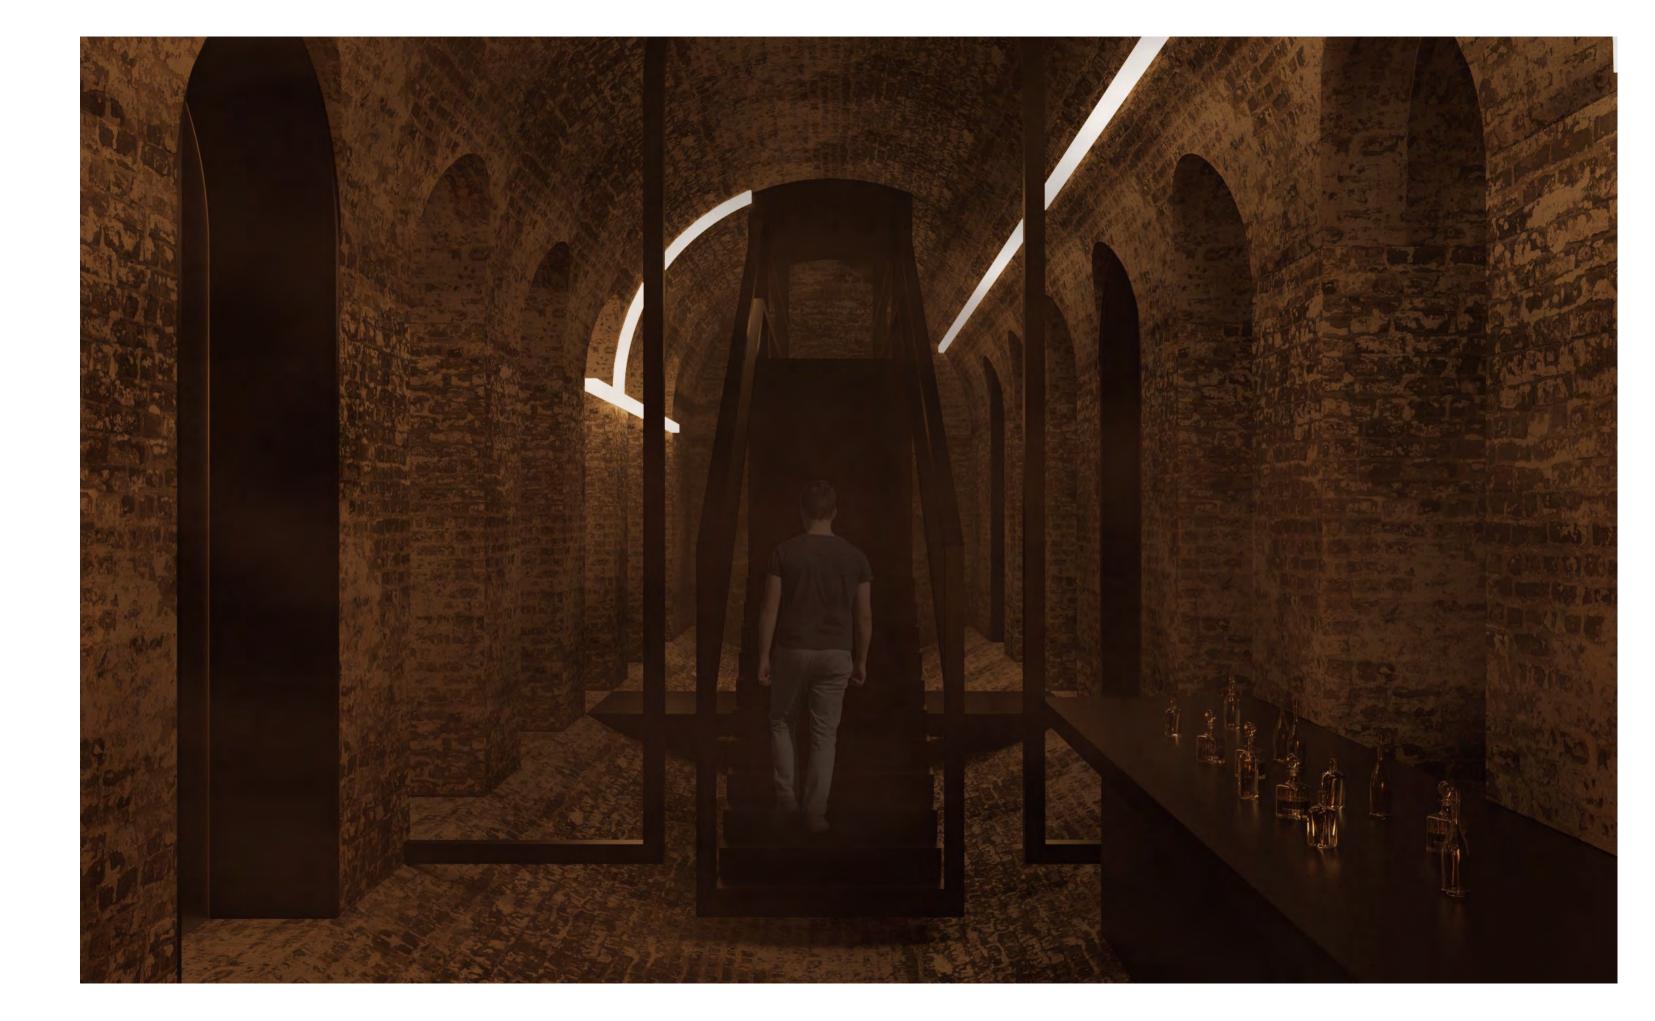

# INTERIOR PHOTOS

The Stationary Winding Engine Vaults

The stationary winding engines started service on 1837 end in 1844.

The Stationary Winding Engine Vaults

However, after just 7 years, due to developments of the steam engine, effectively making the need for rope haulage redundant.

# The Stationary Winding Engine Vaults

6.30 - TUESDAY, 23rd MARCH - 8.45

NIGHT ONLY

XIHE CHEN PRESENTS

FREEDOM

AT NIGHT

VENUE YOUTH

THE LIFE

AT

NIGHT

IMPORTANCE FREEDOM AT NIGHT

PUBLIC SPLACE IN NIGHT TIME

The Music venue in Stationary Winding Engine Vaults
Address: Chalk Farm Rd, Camden Town, London NW1 8AA

CASTELVECCHIO MUSEUM

CARLO SCARPA

Wheels & pulley