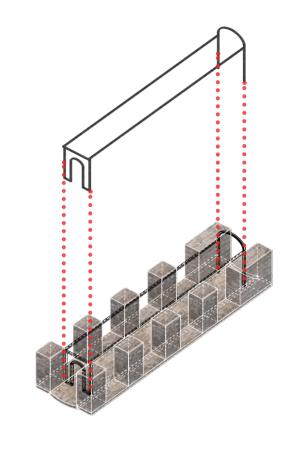

DAY & NIGHT





















# INTERIOR PHOTOS





The Stationary Winding Engine Vaults

The stationary winding engines started service on 1837 end in 1844.





The Stationary Winding Engine Vaults

However, after just 7 years, due to developments of the steam engine, effectively making the need for rope haulage redundant.



# INSPIRATION

# The Stationary Winding Engine Vaults

6.30 - TUESDAY, 23rd MARCH - 8.45

NIGHT ONLY

XIHE CHEN PRESENTS

FREEDOM

AT NIGHT

VENUE YOUTH

THE LIFE

AT

NIGHT

IMPORTANCE FREEDOM AT NIGHT

PUBLIC SPLACE IN NIGHT TIME



The Music venue in Stationary Winding Engine Vaults
Address: Chalk Farm Rd, Camden Town, London NW1 8AA



















CASTELVECCHIO MUSEUM

CARLO SCARPA











Wheels & pulley



Transmission structure



Rope



















EXISITING



# **STRATEGY**







## **ENTRANCE**

Coal Supply Tunnel





Existing entrance



# ENTRANCE

Coal Supply Tunnel









# THRESHOLD

Coal Store Vault







## SEATING AREA 1

Coal Store Vault







#### **COLOUR NAVIGATION**







BAR 1

Rope Tensioning Vault







# **BALCONY**

Rope Tensioning Vault









BAR 2

Rope Tensioning Vault







BAR 2

Rope Tensioning Vault







## SEATING AREA 2

Coal Store Vault







## SEATING AREA 2

Coal Store Vault









# STAGE

The Sheave Room















# MUSIC STUDIO

Main Engine Room







## SECRET CORNER

Main Engine Room









WINDING VAULTS DARKSPACE

XIHE CHEN