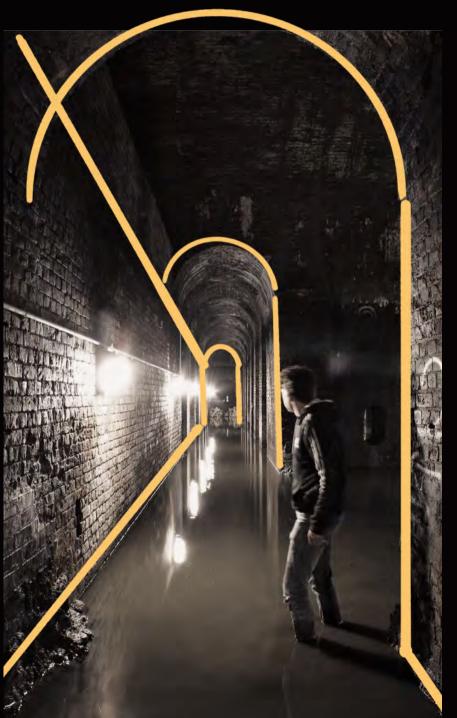

# INTERIOR PHOTOS

The Stationary Winding Engine Vaults

The stationary winding engines started service on 1837 end in 1844.

The Stationary Winding Engine Vaults

However, after just 7 years, due to developments of the steam engine, effectively making the need for rope haulage redundant.