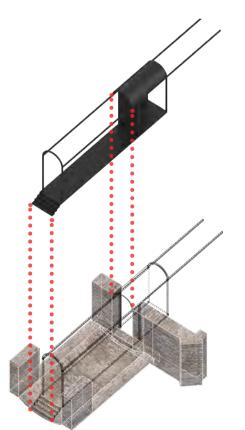

## DAY & NIGHT





















# INTERIOR PHOTOS





The Stationary Winding Engine Vaults

The stationary winding engines started service on 1837 end in 1844.





The Stationary Winding Engine Vaults

However, after just 7 years, due to developments of the steam engine, effectively making the need for rope haulage redundant.



# INSPIRATION

# The Stationary Winding Engine Vaults

6.30 - TUESDAY, 23rd MARCH - 8.45

NIGHT ONLY

XIHE CHEN PRESENTS

FREEDOM

AT NIGHT

VENUE YOUTH

THE LIFE

AT

NIGHT

IMPORTANCE FREEDOM AT NIGHT

PUBLIC SPLACE IN NIGHT TIME



The Music venue in Stationary Winding Engine Vaults
Address: Chalk Farm Rd, Camden Town, London NW1 8AA



















CASTELVECCHIO MUSEUM

CARLO SCARPA











Wheels & pulley



Transmission structure



Rope



















EXISITING



# **STRATEGY**







## **ENTRANCE**

Coal Supply Tunnel





Existing entrance



# ENTRANCE

Coal Supply Tunnel









# THRESHOLD

Coal Store Vault







## SEATING AREA 1

Coal Store Vault







#### **COLOUR NAVIGATION**







BAR 1

Rope Tensioning Vault







# **BALCONY**

Rope Tensioning Vault









BAR 2

Rope Tensioning Vault







BAR 2

Rope Tensioning Vault







## SEATING AREA 2

Coal Store Vault







## SEATING AREA 2

Coal Store Vault









# STAGE

The Sheave Room















# MUSIC STUDIO

Main Engine Room







## SECRET CORNER

Main Engine Room









WINDING VAULTS DARKSPACE

XIHE CHEN