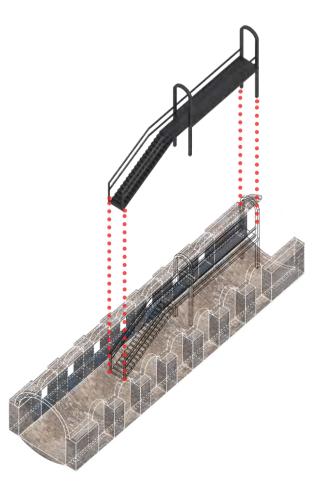

## **ENTRANCE**

Coal Supply Tunnel

Existing entrance

# ENTRANCE

Coal Supply Tunnel