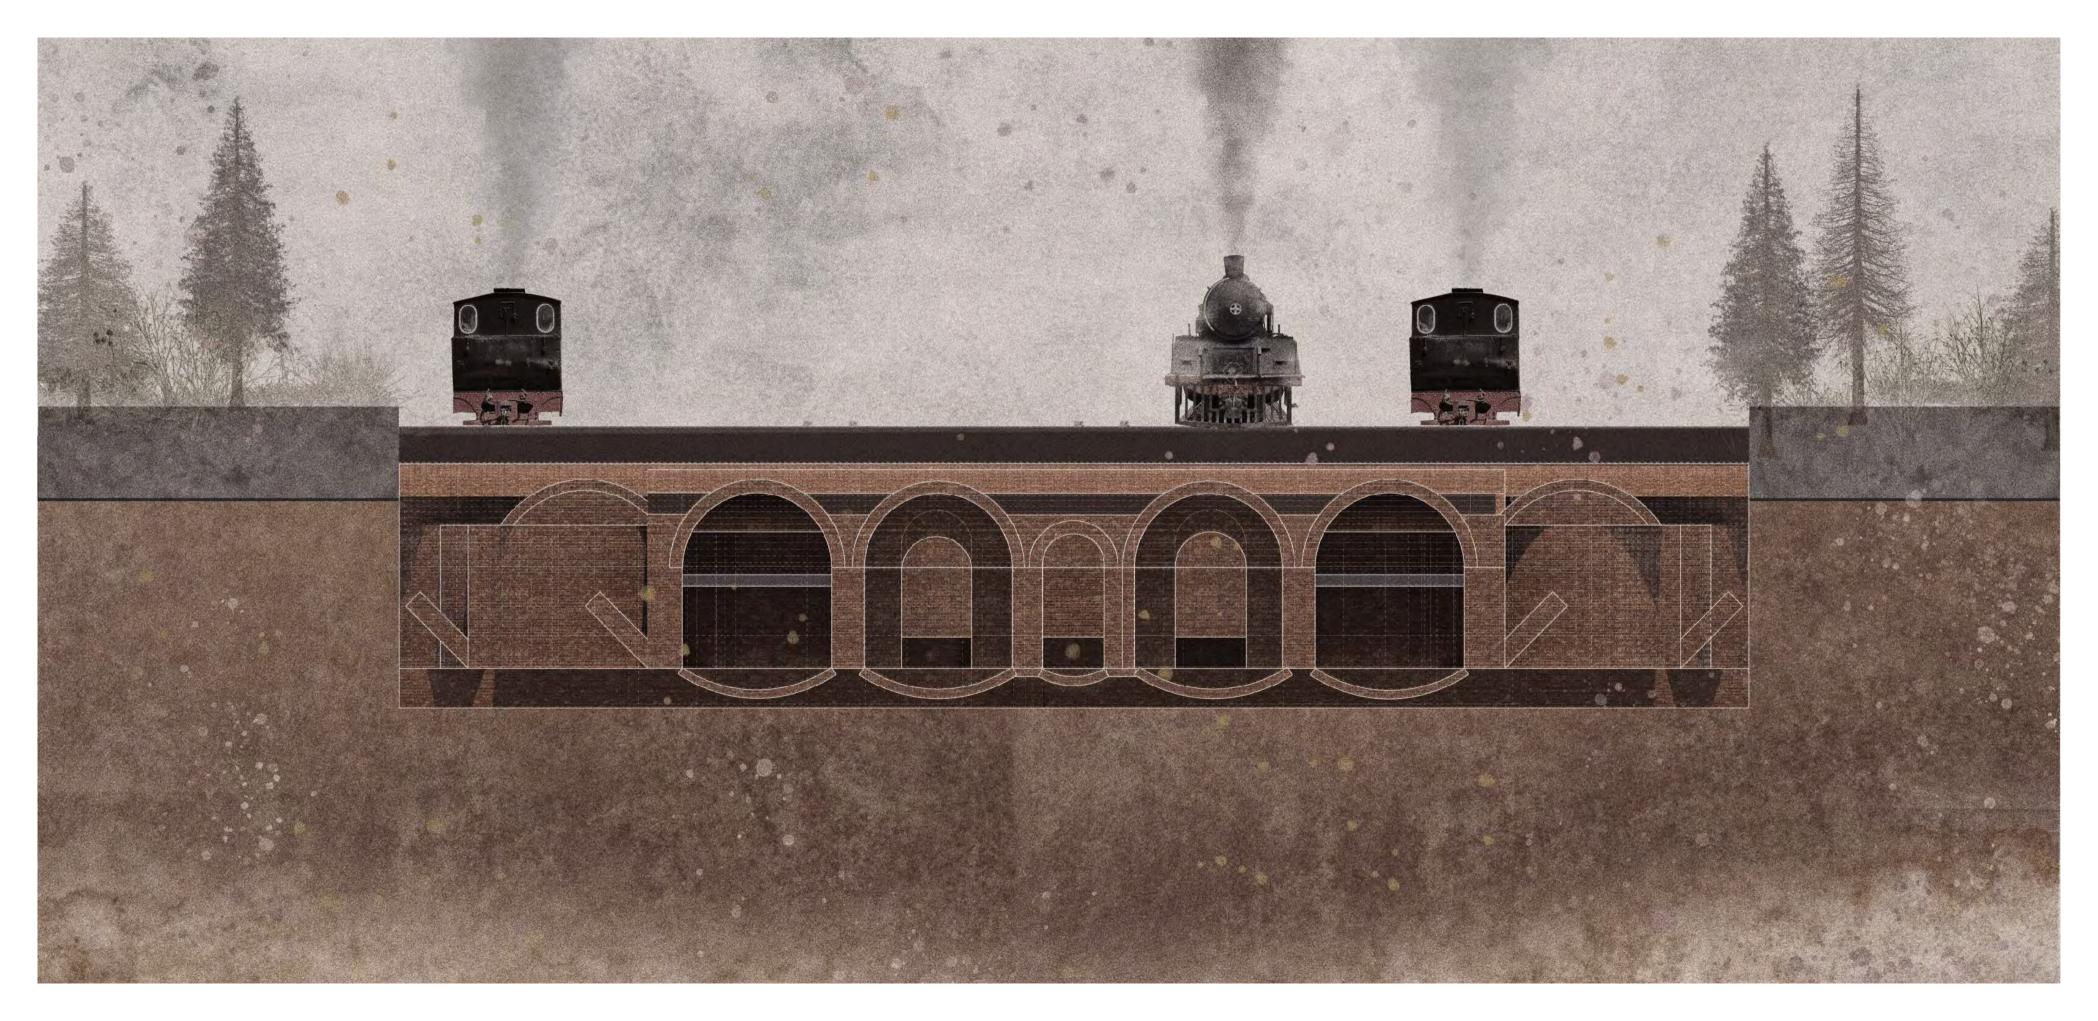

# THE STATIONARY WINDING ENGINE VAULTS

It located under the main line north of Fitzroy Bridge.

# INTERIOR PHOTOS

The Stationary Winding Engine Vaults

The stationary winding engines started service on 1837 end in 1844.

The Stationary Winding Engine Vaults

However, after just 7 years, due to developments of the steam engine, effectively making the need for rope haulage redundant.