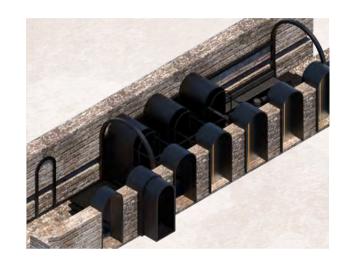

# THE STATIONARY WINDING ENGINE VAULTS

It located under the main line north of Fitzroy Bridge.

# INTERIOR PHOTOS

The Stationary Winding Engine Vaults

The stationary winding engines started service on 1837 end in 1844.

The Stationary Winding Engine Vaults

However, after just 7 years, due to developments of the steam engine, effectively making the need for rope haulage redundant.

AT

NIGHT

IMPORTANCE FREEDOM AT NIGHT

PUBLIC SPLACE IN NIGHT TIME

The Music venue in Stationary Winding Engine Vaults
Address: Chalk Farm Rd, Camden Town, London NW1 8AA

CASTELVECCHIO MUSEUM

CARLO SCARPA

Wheels & pulley

Transmission structure

Rope

EXISITING