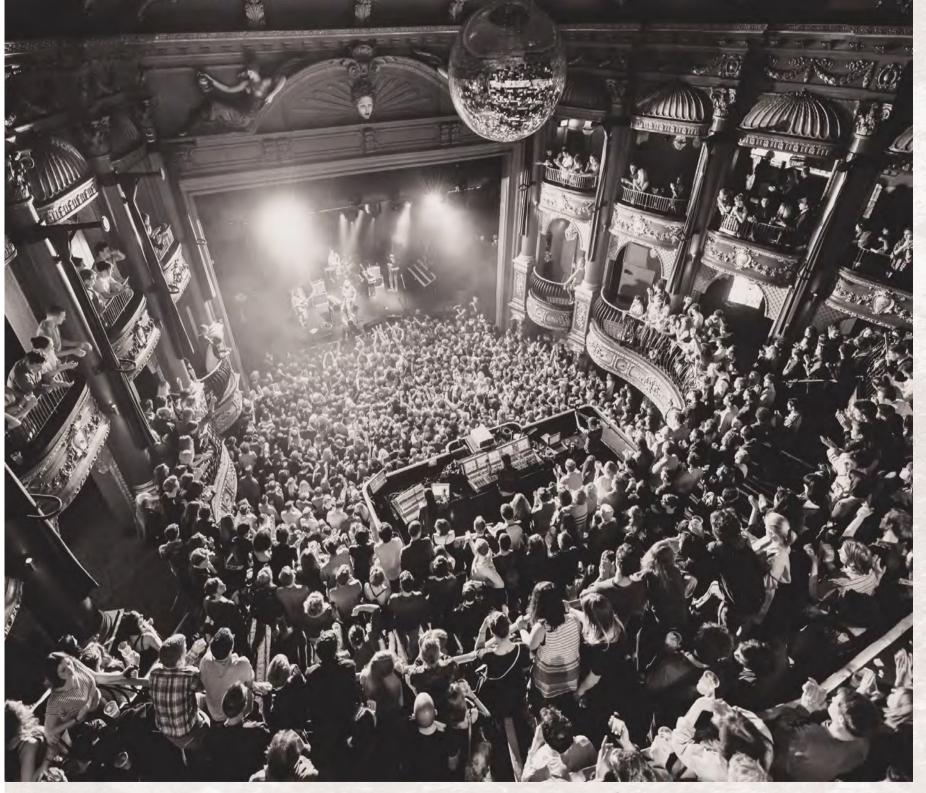

#### MUSIC VENUES REDUCED

Between 2005 and 2020 the number of music venue in the Camden nearly halved.

DAY & NIGHT

Some public space like music venue bar and club only back to alive at night.

## DAY & NIGHT