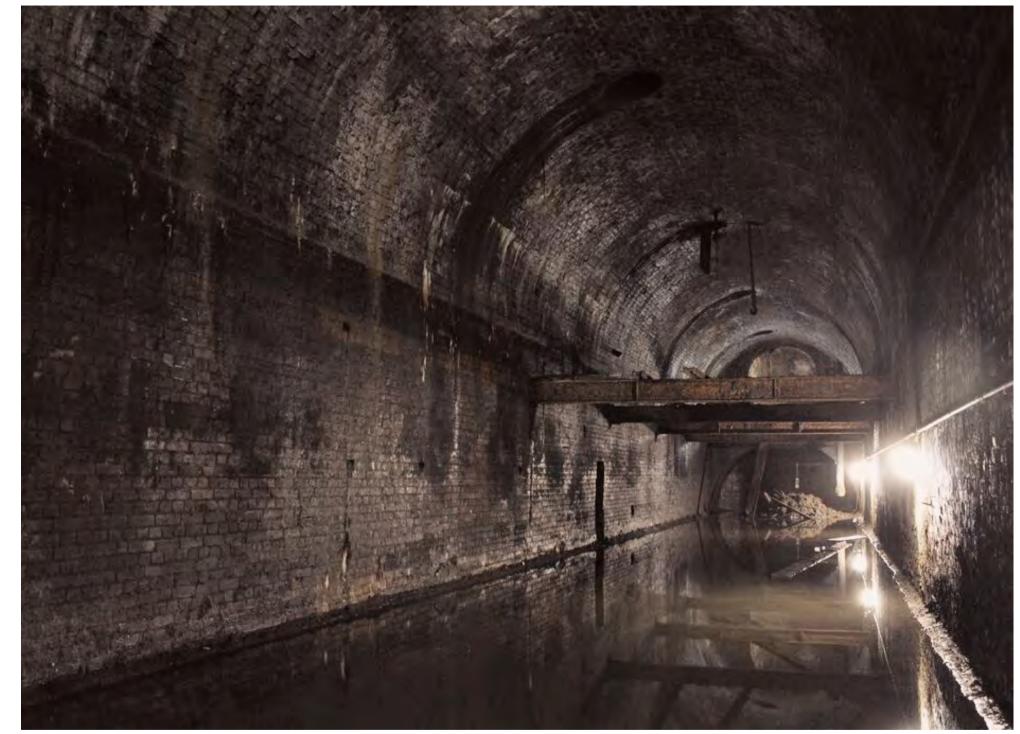

# INTERIOR PHOTOS

The Stationary Winding Engine Vaults

The stationary winding engines started service on 1837 end in 1844.

The Stationary Winding Engine Vaults

However, after just 7 years, due to developments of the steam engine, effectively making the need for rope haulage redundant.