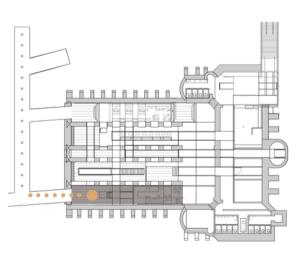

# **STRATEGY**

## **ENTRANCE**

Coal Supply Tunnel

Existing entrance

# ENTRANCE

Coal Supply Tunnel

# THRESHOLD

Coal Store Vault

## SEATING AREA 1

Coal Store Vault

#### **COLOUR NAVIGATION**

BAR 1

Rope Tensioning Vault

# **BALCONY**

Rope Tensioning Vault

BAR 2

Rope Tensioning Vault

BAR 2

Rope Tensioning Vault

## SEATING AREA 2

Coal Store Vault

# STAGE

The Sheave Room

# MUSIC STUDIO

Main Engine Room

## SECRET CORNER

Main Engine Room

WINDING VAULTS DARKSPACE

XIHE CHEN