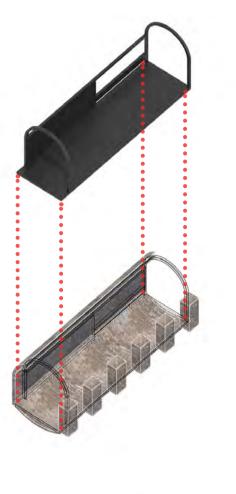

ght.

## DAY & NIGHT





















# INTERIOR PHOTOS





The Stationary Winding Engine Vaults

The stationary winding engines started service on 1837 end in 1844.





The Stationary Winding Engine Vaults

However, after just 7 years, due to developments of the steam engine, effectively making the need for rope haulage redundant.



# INSPIRATION

# The Stationary Winding Engine Vaults

6.30 - TUESDAY, 23rd MARCH - 8.45

NIGHT ONLY

XIHE CHEN PRESENTS

FREEDOM

AT NIGHT

VENUE YOUTH

THE LIFE

AT

NIGHT

IMPORTANCE FREEDOM AT NIGHT

PUBLIC SPLACE IN NIGHT TIME



The Music venue in Stationary Winding Engine Vaults
Address: Chalk Farm Rd, Camden Town, London NW1 8AA



















CASTELVECCHIO MUSEUM

CARLO SCARPA











Wheels & pulley



Transmission structure



Rope



















EXISITING



# **STRATEGY**







## **ENTRANCE**

Coal Supply Tunnel





Existing entrance



# ENTRANCE

Coal Supply Tunnel









# THRESHOLD

Coal Store Vault







## SEATING AREA 1

Coal Store Vault







#### **COLOUR NAVIGATION**







BAR 1

Rope Tensioning Vault







# **BALCONY**

Rope Tensioning Vault









BAR 2

Rope Tensioning Vault







BAR 2

Rope Tensioning Vault







## SEATING AREA 2

Coal Store Vault







## SEATING AREA 2

Coal Store Vault









# STAGE

The Sheave Room















# MUSIC STUDIO

Main Engine Room







## SECRET CORNER

Main Engine Room









WINDING VAULTS DARKSPACE

XIHE CHEN