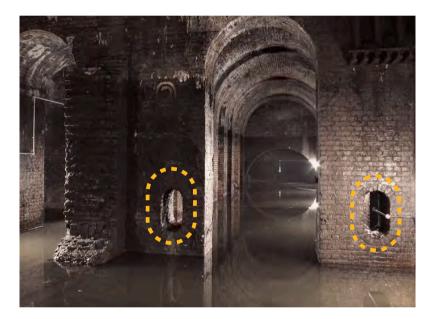

space like music venue bar and club only back to alive at night.

## DAY & NIGHT





















# INTERIOR PHOTOS





The Stationary Winding Engine Vaults

The stationary winding engines started service on 1837 end in 1844.





The Stationary Winding Engine Vaults

However, after just 7 years, due to developments of the steam engine, effectively making the need for rope haulage redundant.



# INSPIRATION

# The Stationary Winding Engine Vaults

6.30 - TUESDAY, 23rd MARCH - 8.45

NIGHT ONLY

XIHE CHEN PRESENTS

FREEDOM

AT NIGHT

VENUE YOUTH

THE LIFE

AT

NIGHT

IMPORTANCE FREEDOM AT NIGHT

PUBLIC SPLACE IN NIGHT TIME



The Music venue in Stationary Winding Engine Vaults
Address: Chalk Farm Rd, Camden Town, London NW1 8AA



















CASTELVECCHIO MUSEUM

CARLO SCARPA











Wheels & pulley



Transmission structure



Rope



















EXISITING



# **STRATEGY**







## **ENTRANCE**

Coal Supply Tunnel





Existing entrance



# ENTRANCE

Coal Supply Tunnel









# THRESHOLD

Coal Store Vault







## SEATING AREA 1

Coal Store Vault







#### **COLOUR NAVIGATION**







BAR 1

Rope Tensioning Vault







# **BALCONY**

Rope Tensioning Vault









BAR 2

Rope Tensioning Vault







BAR 2

Rope Tensioning Vault







## SEATING AREA 2

Coal Store Vault







## SEATING AREA 2

Coal Store Vault









# STAGE

The Sheave Room















# MUSIC STUDIO

Main Engine Room







## SECRET CORNER

Main Engine Room









WINDING VAULTS DARKSPACE

XIHE CHEN