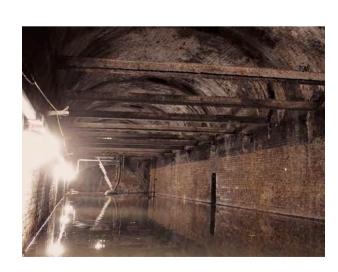

# THE STATIONARY WINDING ENGINE VAULTS

It located under the main line north of Fitzroy Bridge.

# CONTEXT

The stationary winding engine vaults is near the region canal, behind the wall illuminated by blue light.

# INTERIOR PHOTOS

The Stationary Winding Engine Vaults

The stationary winding engines started service on 1837 end in 1844.

The Stationary Winding Engine Vaults

However, after just 7 years, due to developments of the steam engine, effectively making the need for rope haulage redundant.