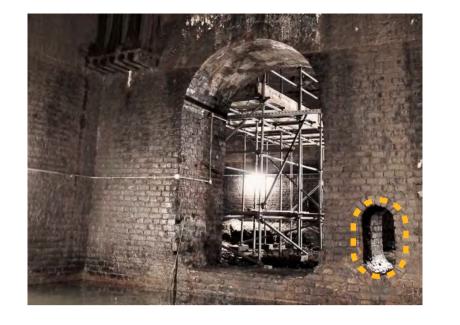

## **ENTRANCE**

Coal Supply Tunnel

Existing entrance

# ENTRANCE

Coal Supply Tunnel