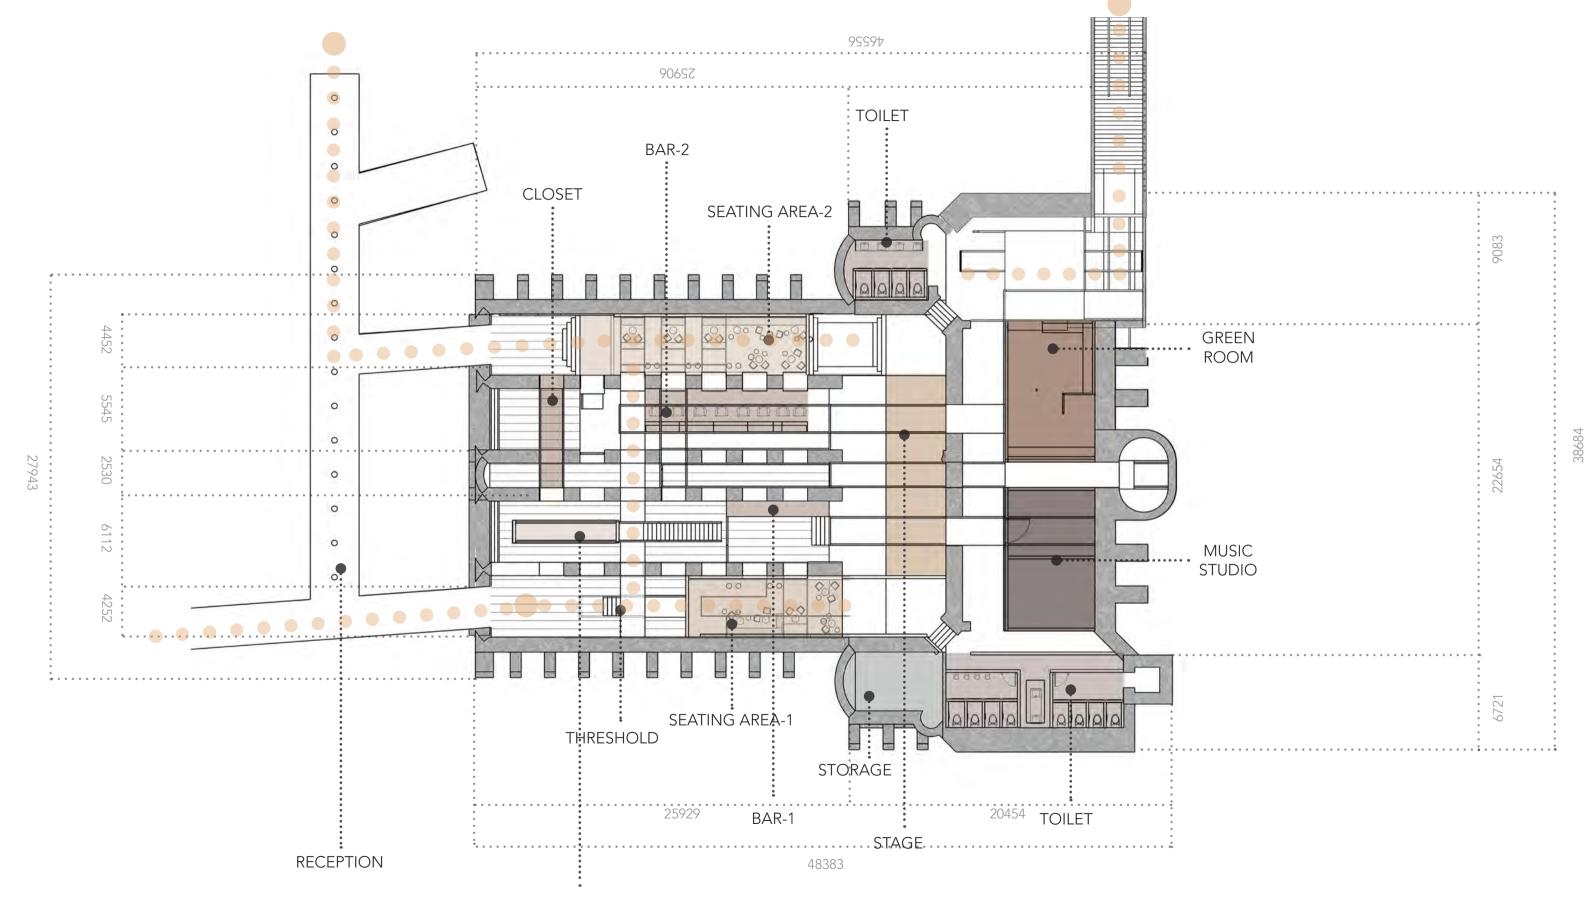

## **ENTRANCE**

Coal Supply Tunnel

Existing entrance

# ENTRANCE

Coal Supply Tunnel

# THRESHOLD

Coal Store Vault

## SEATING AREA 1

Coal Store Vault

#### **COLOUR NAVIGATION**

BAR 1

Rope Tensioning Vault

# **BALCONY**

Rope Tensioning Vault

BAR 2

Rope Tensioning Vault

BAR 2

Rope Tensioning Vault

## SEATING AREA 2

Coal Store Vault

# STAGE

The Sheave Room

# MUSIC STUDIO

Main Engine Room

## SECRET CORNER

Main Engine Room

WINDING VAULTS DARKSPACE

XIHE CHEN