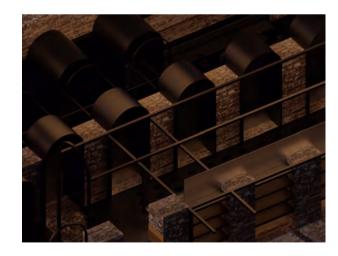

# THE STATIONARY WINDING ENGINE VAULTS

It located under the main line north of Fitzroy Bridge.

# CONTEXT

The stationary winding engine vaults is near the region canal, behind the wall illuminated by blue light.

# INTERIOR PHOTOS

The Stationary Winding Engine Vaults

The stationary winding engines started service on 1837 end in 1844.

The Stationary Winding Engine Vaults

However, after just 7 years, due to developments of the steam engine, effectively making the need for rope haulage redundant.