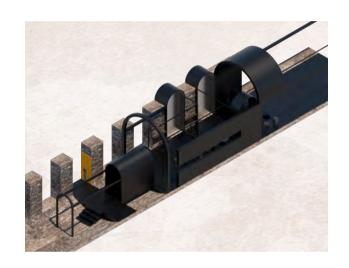

# THE STATIONARY WINDING ENGINE VAULTS

It located under the main line north of Fitzroy Bridge.

# CONTEXT

The stationary winding engine vaults is near the region canal, behind the wall illuminated by blue light.