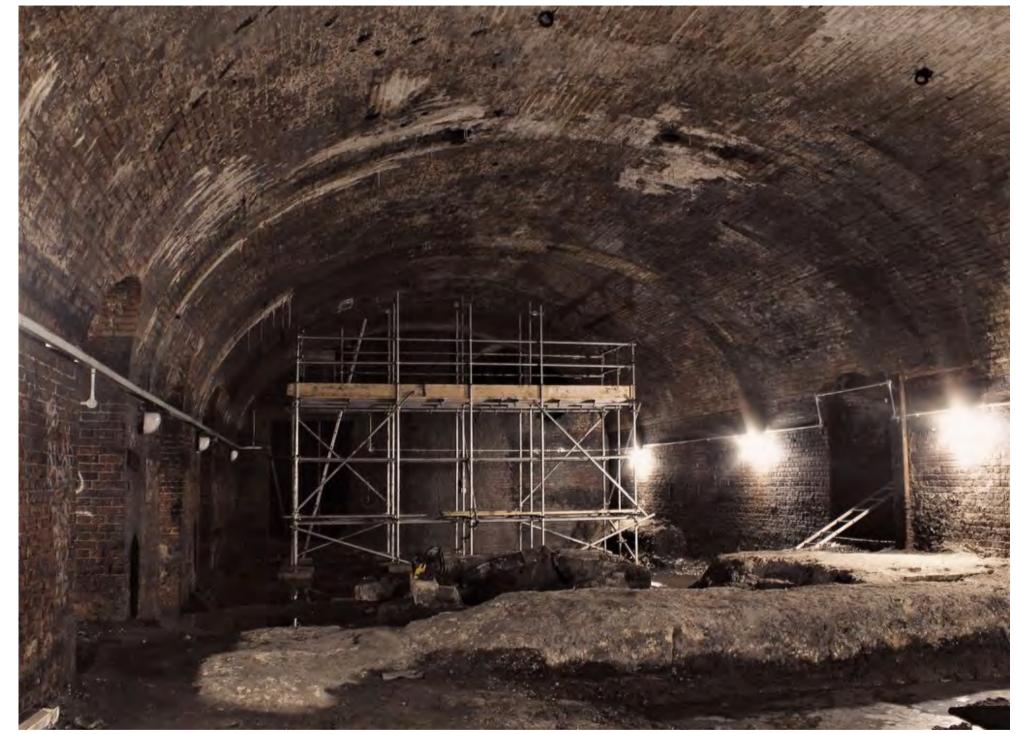

# INTERIOR PHOTOS

The Stationary Winding Engine Vaults

The stationary winding engines started service on 1837 end in 1844.

The Stationary Winding Engine Vaults

However, after just 7 years, due to developments of the steam engine, effectively making the need for rope haulage redundant.