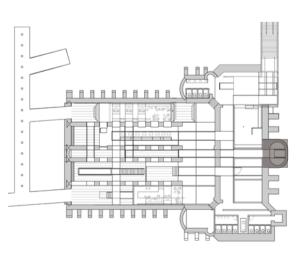

# THE STATIONARY WINDING ENGINE VAULTS

It located under the main line north of Fitzroy Bridge.

# CONTEXT

The stationary winding engine vaults is near the region canal, behind the wall illuminated by blue light.

## **ENTRANCE**

Coal Supply Tunnel

Existing entrance

# ENTRANCE

Coal Supply Tunnel

# THRESHOLD

Coal Store Vault

## SEATING AREA 1

Coal Store Vault

#### **COLOUR NAVIGATION**

BAR 1

Rope Tensioning Vault

# **BALCONY**

Rope Tensioning Vault

BAR 2

Rope Tensioning Vault

BAR 2

Rope Tensioning Vault

## SEATING AREA 2

Coal Store Vault

# STAGE

The Sheave Room

# MUSIC STUDIO

Main Engine Room

## SECRET CORNER

Main Engine Room

WINDING VAULTS DARKSPACE

XIHE CHEN