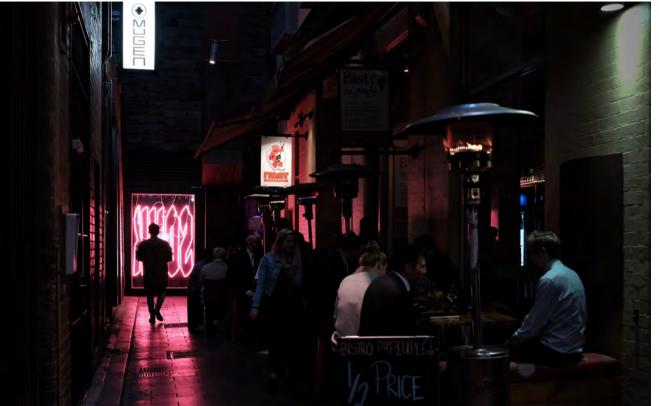

#### MUSIC VENUES REDUCED

Between 2005 and 2020 the number of music venue in the Camden nearly halved.

DAY & NIGHT

Some public space like music venue bar and club only back to alive at night.

## DAY & NIGHT