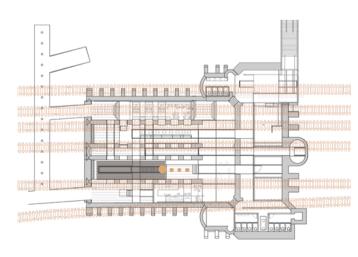

# **STRATEGY**

## **ENTRANCE**

Coal Supply Tunnel

Existing entrance

# ENTRANCE

Coal Supply Tunnel

# THRESHOLD

Coal Store Vault

## SEATING AREA 1

Coal Store Vault

#### **COLOUR NAVIGATION**

BAR 1

Rope Tensioning Vault

# **BALCONY**

Rope Tensioning Vault

BAR 2

Rope Tensioning Vault

BAR 2

Rope Tensioning Vault

## SEATING AREA 2

Coal Store Vault

# STAGE

The Sheave Room

# MUSIC STUDIO

Main Engine Room

## SECRET CORNER

Main Engine Room

WINDING VAULTS DARKSPACE

XIHE CHEN