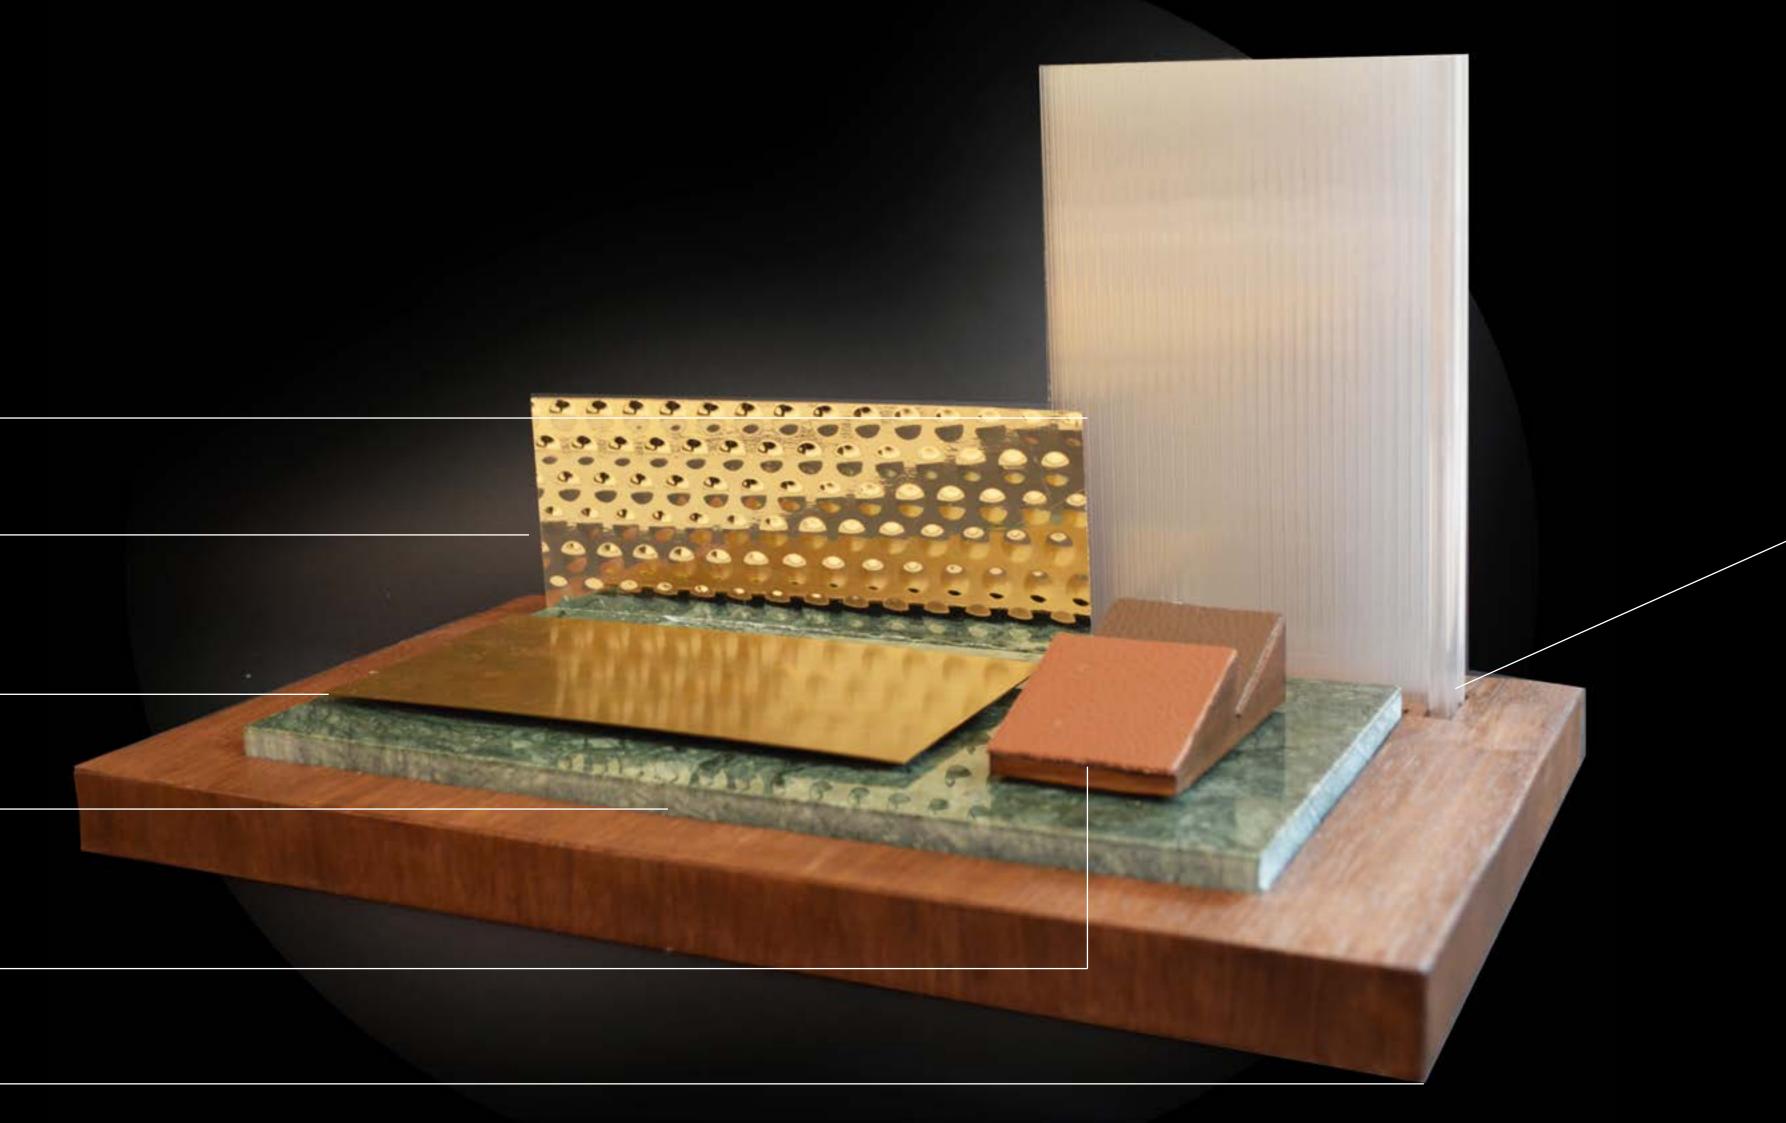

#### MAIN COURSE

Translucent polycarbonate hanging panel

Hammered stainless steel pannel

Golden brass interior of cacoon lamp

Green marble counter

Leather couch and pillows on brown tones

Walnut wood flooring stage