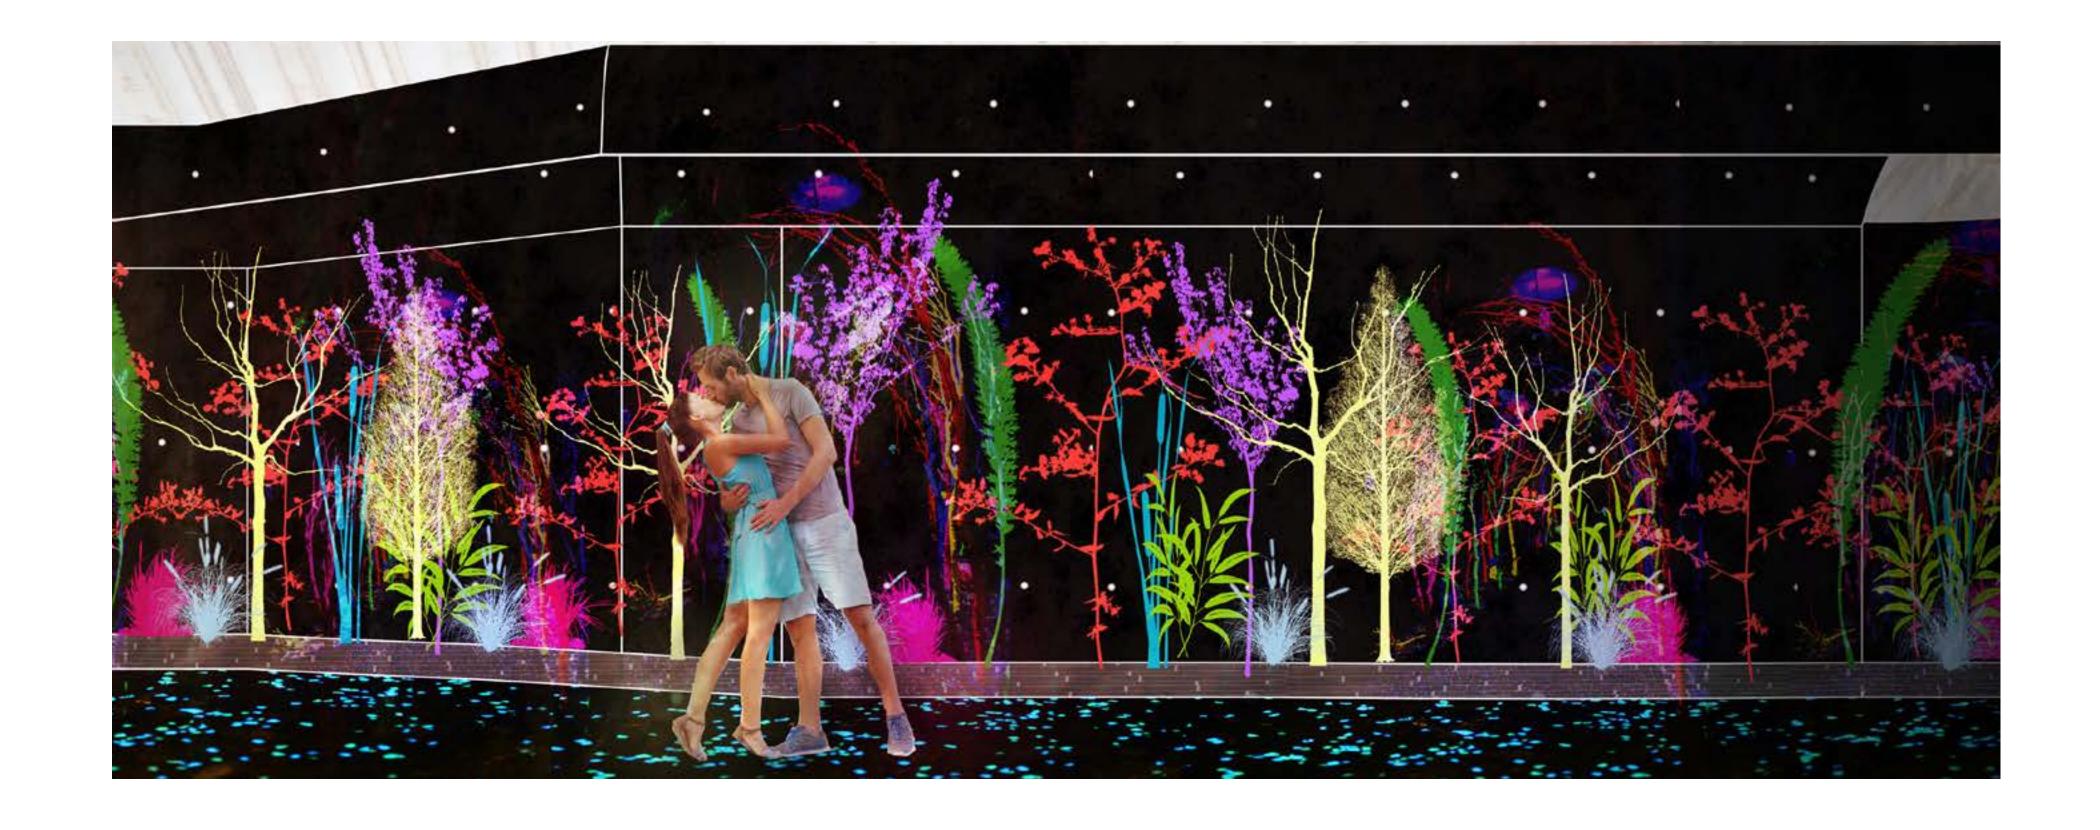

Red stainless steel toilet cabin

PROGRESSION TO THE END

**ENCHANTED FOREST** 

**FLOURESCENT** 

Fluorescent
polycarbonate on
different colors:
respond to UV\
dark lights on the
dark

Glow in the dark terrazzo technology