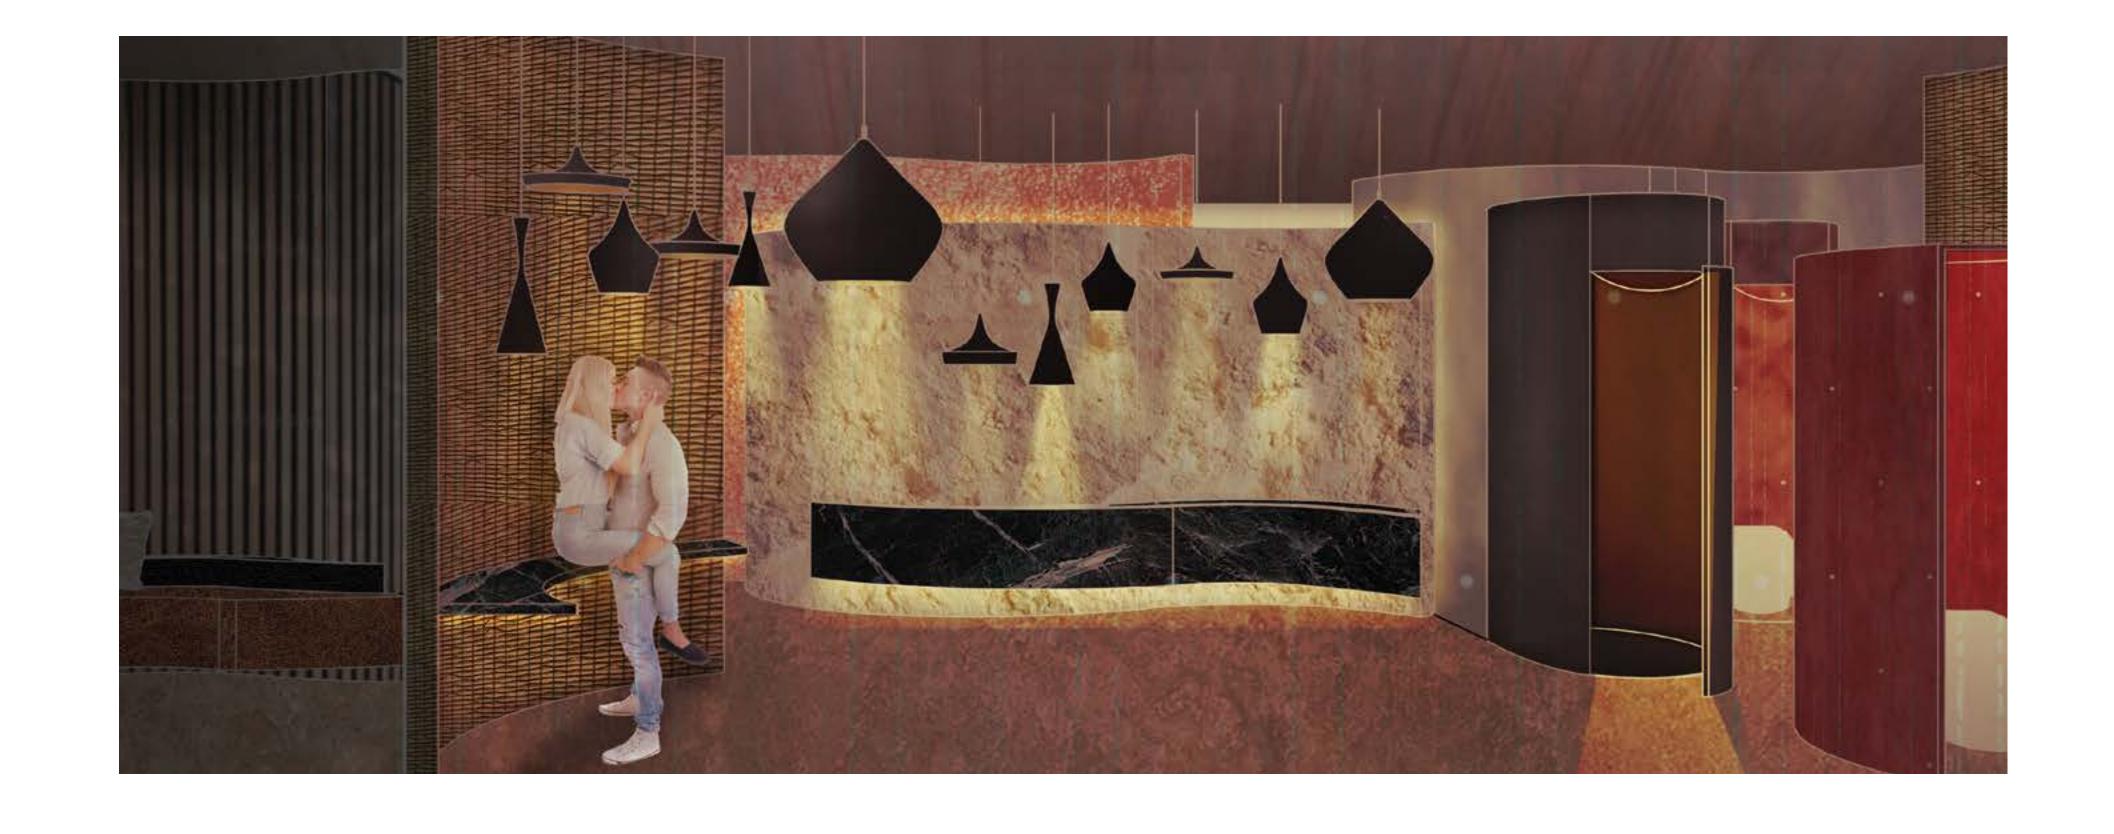

#### ONE DRINK IS ALL IT TAKES

Hammered stainless steel pannel

Green marble counter

Hammered copper pannel

Walnut wood flooring

Light effect

**WISH TO LEAVE** 

THERE'S SOMETHING ABOUT WINDOWS AND FREEDOM

**GLASS REFLECTION** 

## SECRET ESCAPE

Resin terrazzo flooring

Red velvet wall panel

Timber battens panel

Red stainless steel top panel