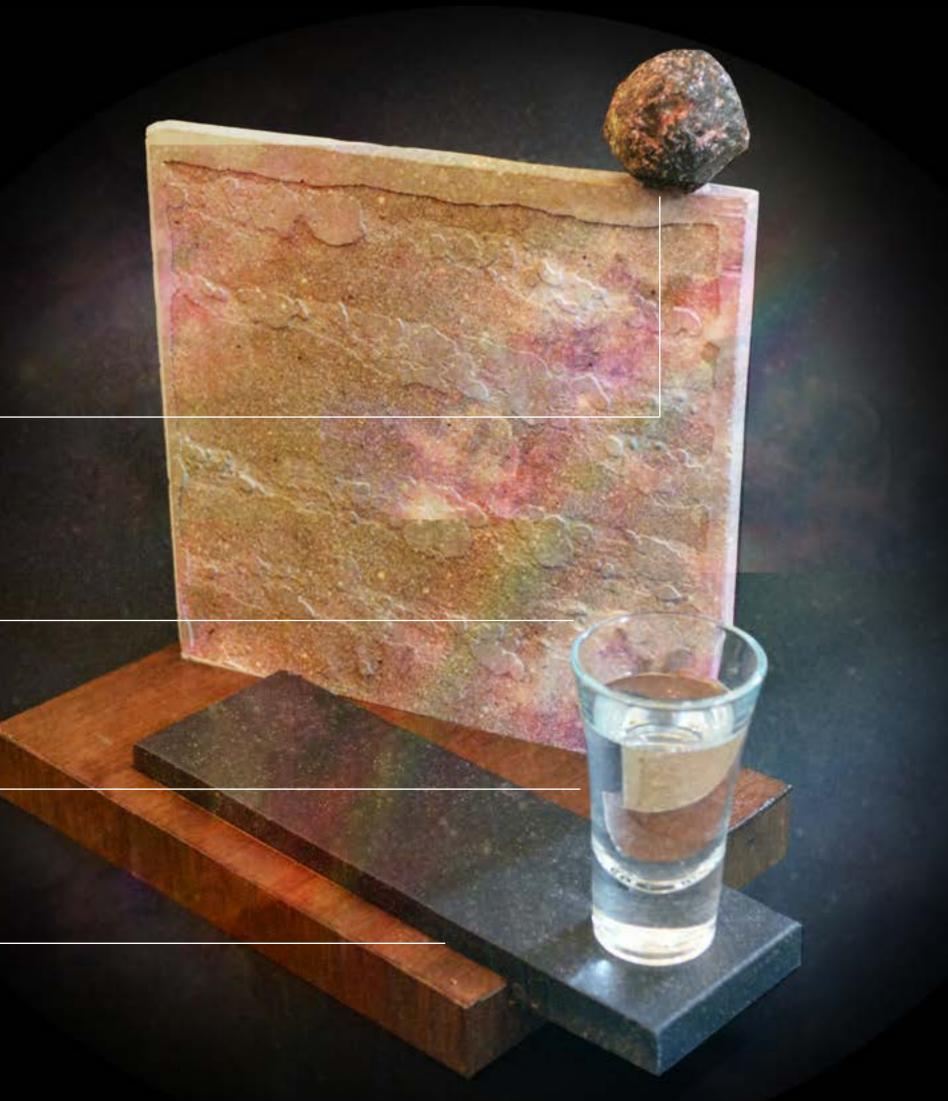

### DARK SIDE OF THE MOON

Granite

Concrete wall finish

Water rain and puddle

Outdoor dark brick floor

INTIMATE

**FUN** 

**VIBRANCY** 