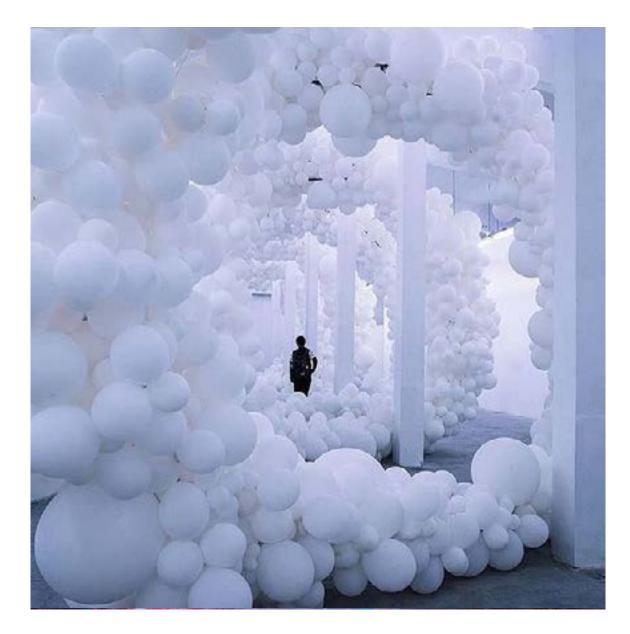

#### SUSH ROOM

INTIMATE/COZY

BEING IN THE CLOUDS

**ROMANTIC SKY** 

#### SUSH ROOM

Hard foam for bubbles on ceiling: sound insulation

Soft foam for bubbles on walls and seating objects: sound insulation

Shades of blue fabric to cover the foam bubbles