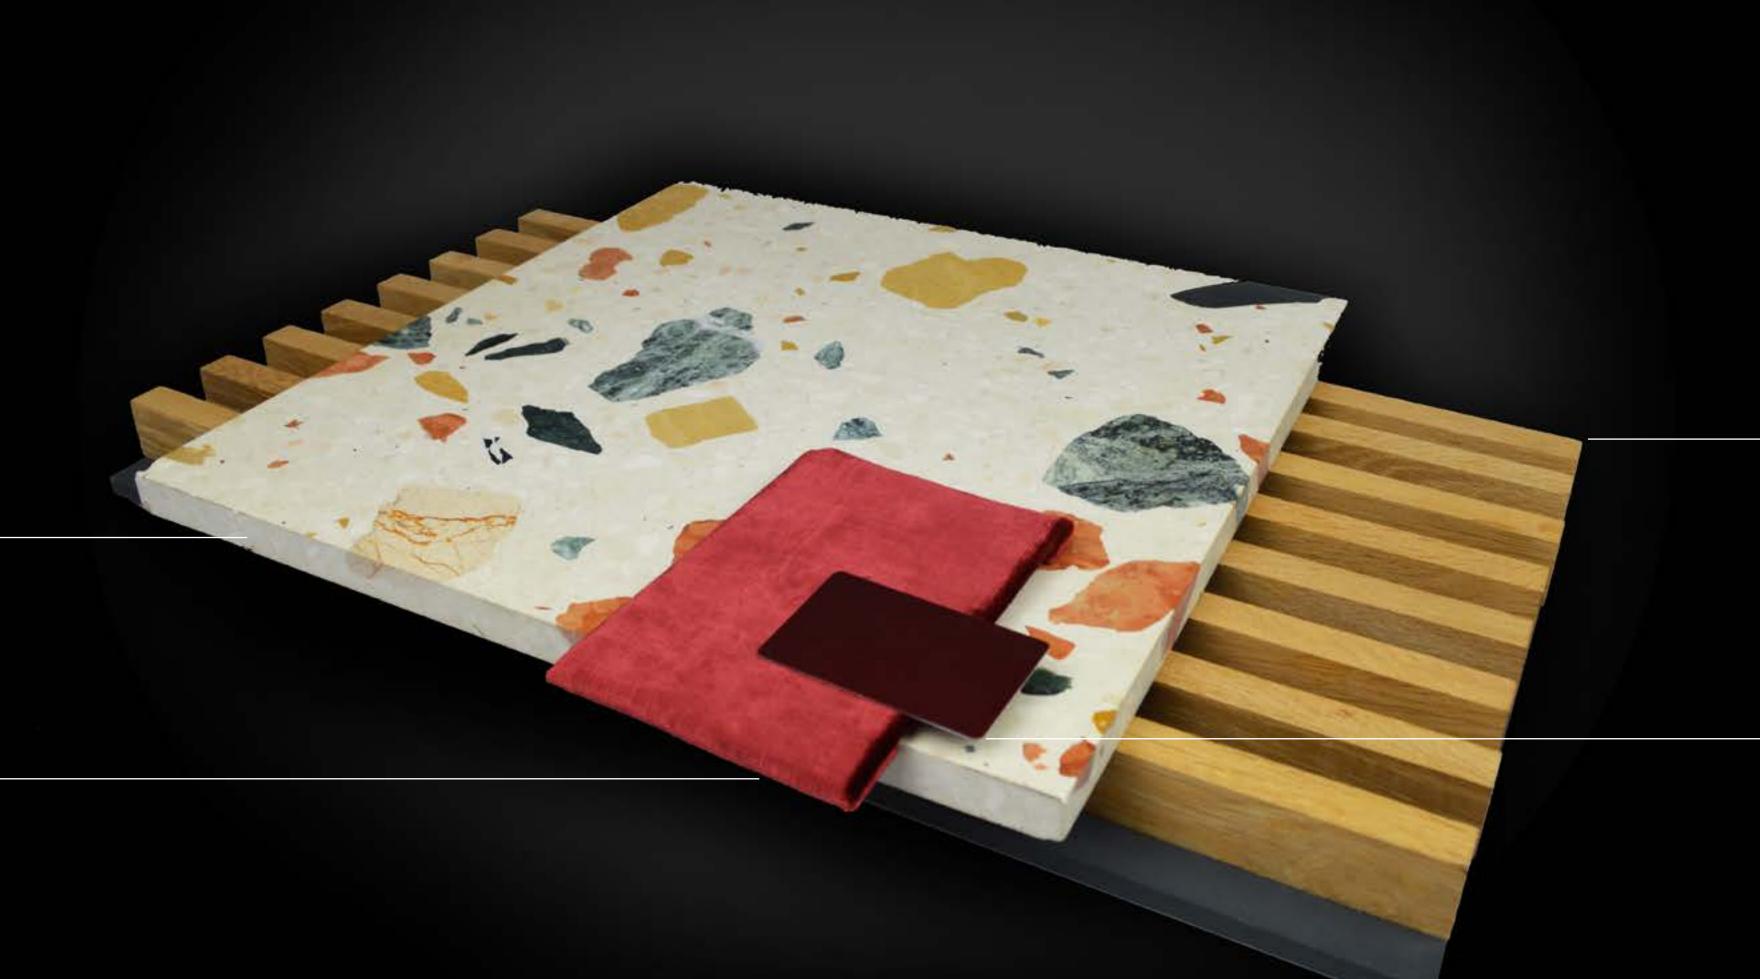

## SECRET ESCAPE

Resin terrazzo flooring

Red velvet wall panel

Timber battens panel

Red stainless steel top panel