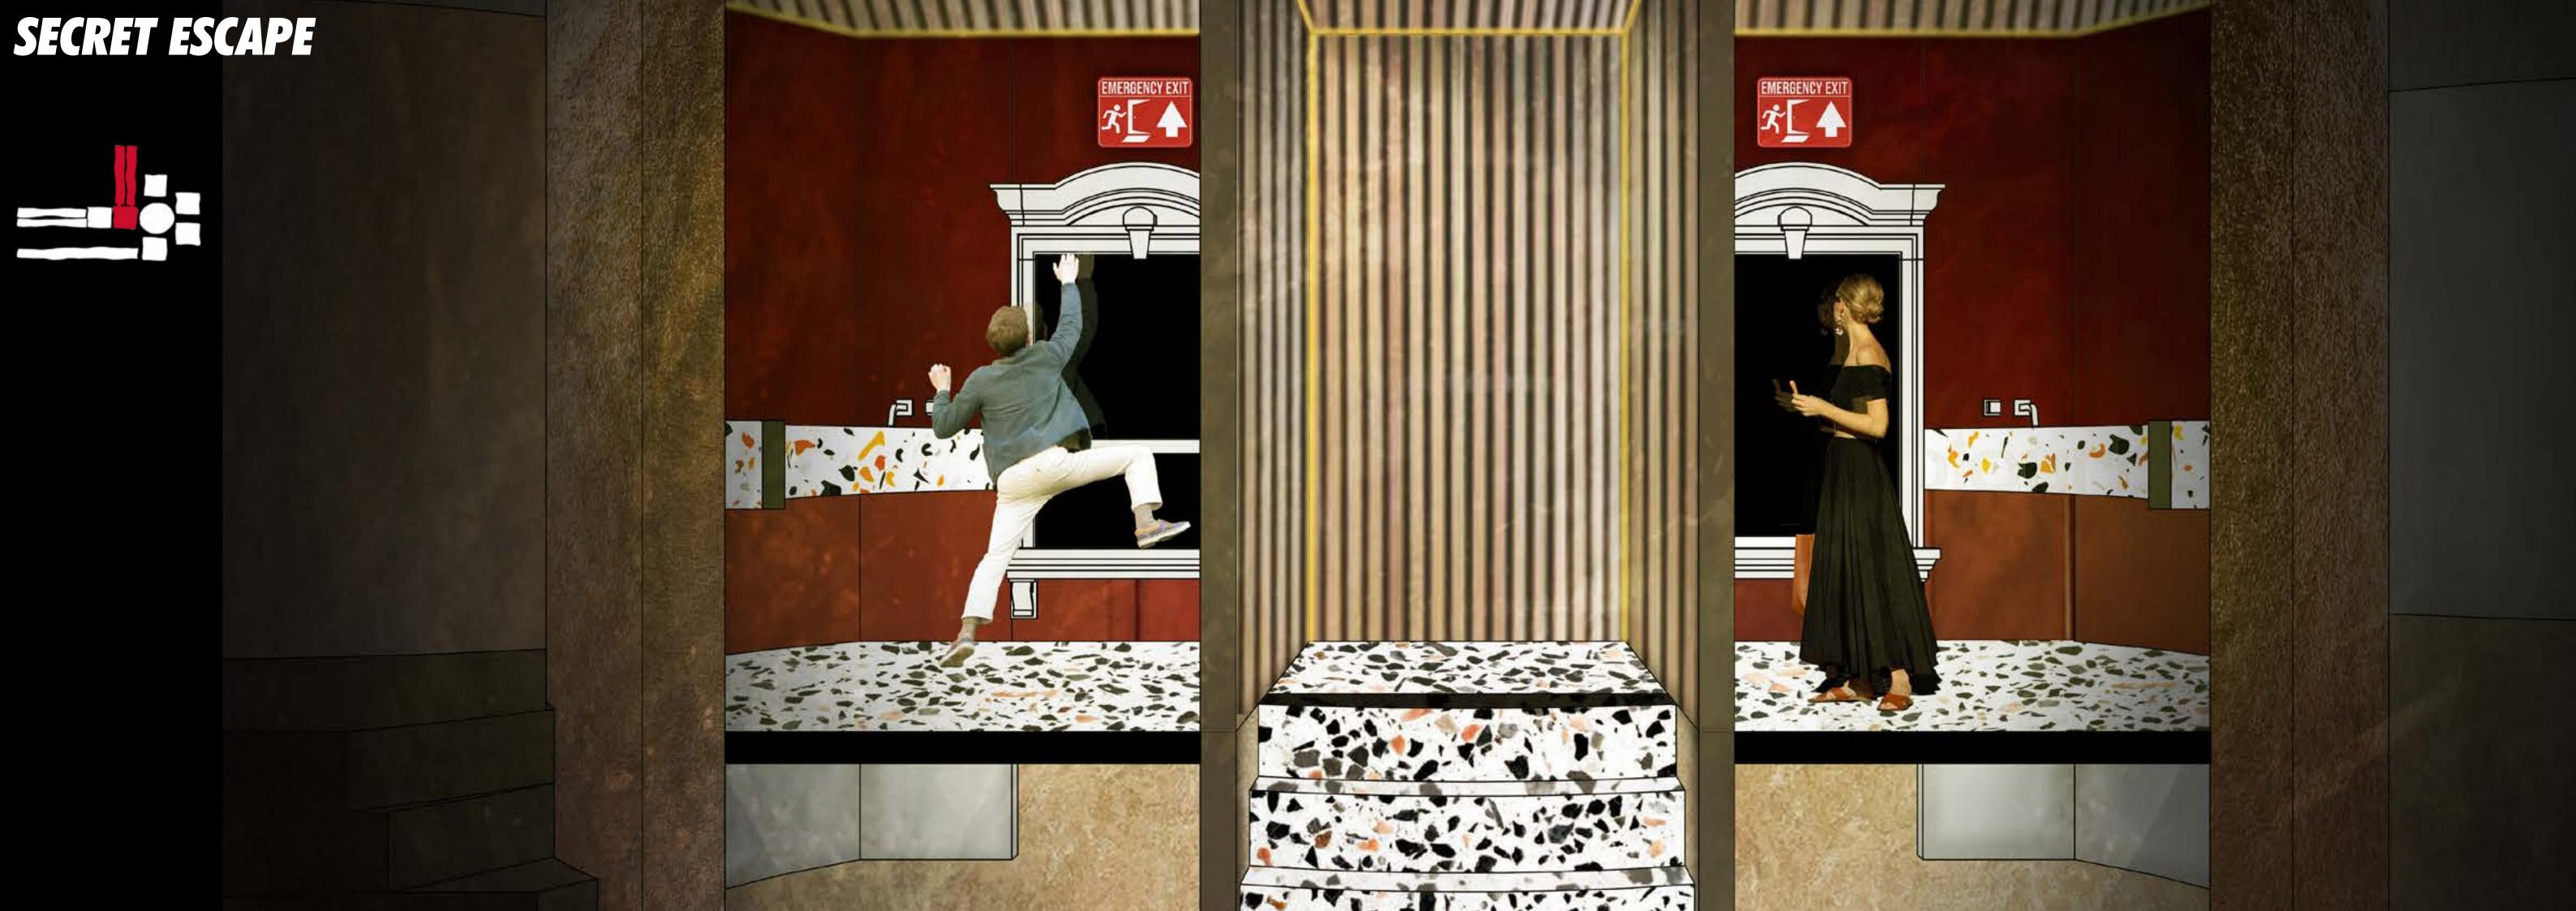

## SECRET ESCAPE

Resin terrazzo flooring

Red velvet wall panel

Timber battens panel

Red stainless steel top panel