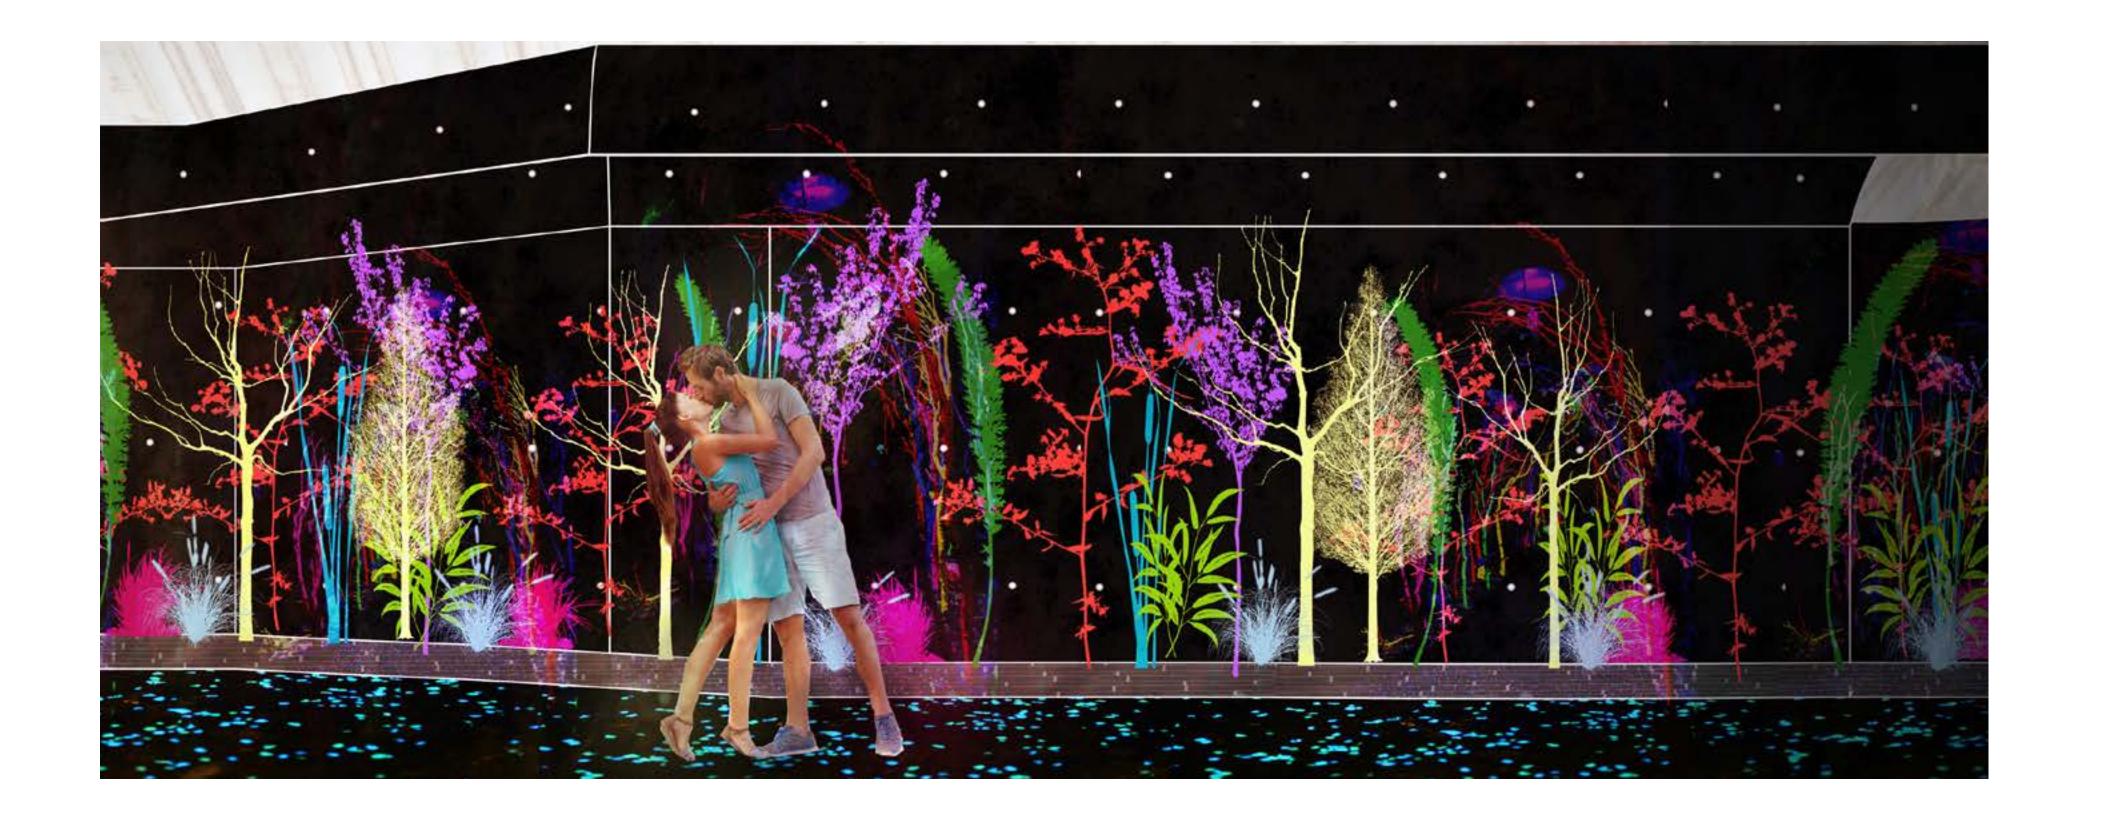

Red stainless steel toilet cabin

PROGRESSION TO THE END

**ENCHANTED FOREST** 

**FLOURESCENT** 

Fluorescent
polycarbonate on
different colors:
respond to UV\
dark lights on the
dark

Glow in the dark terrazzo technology