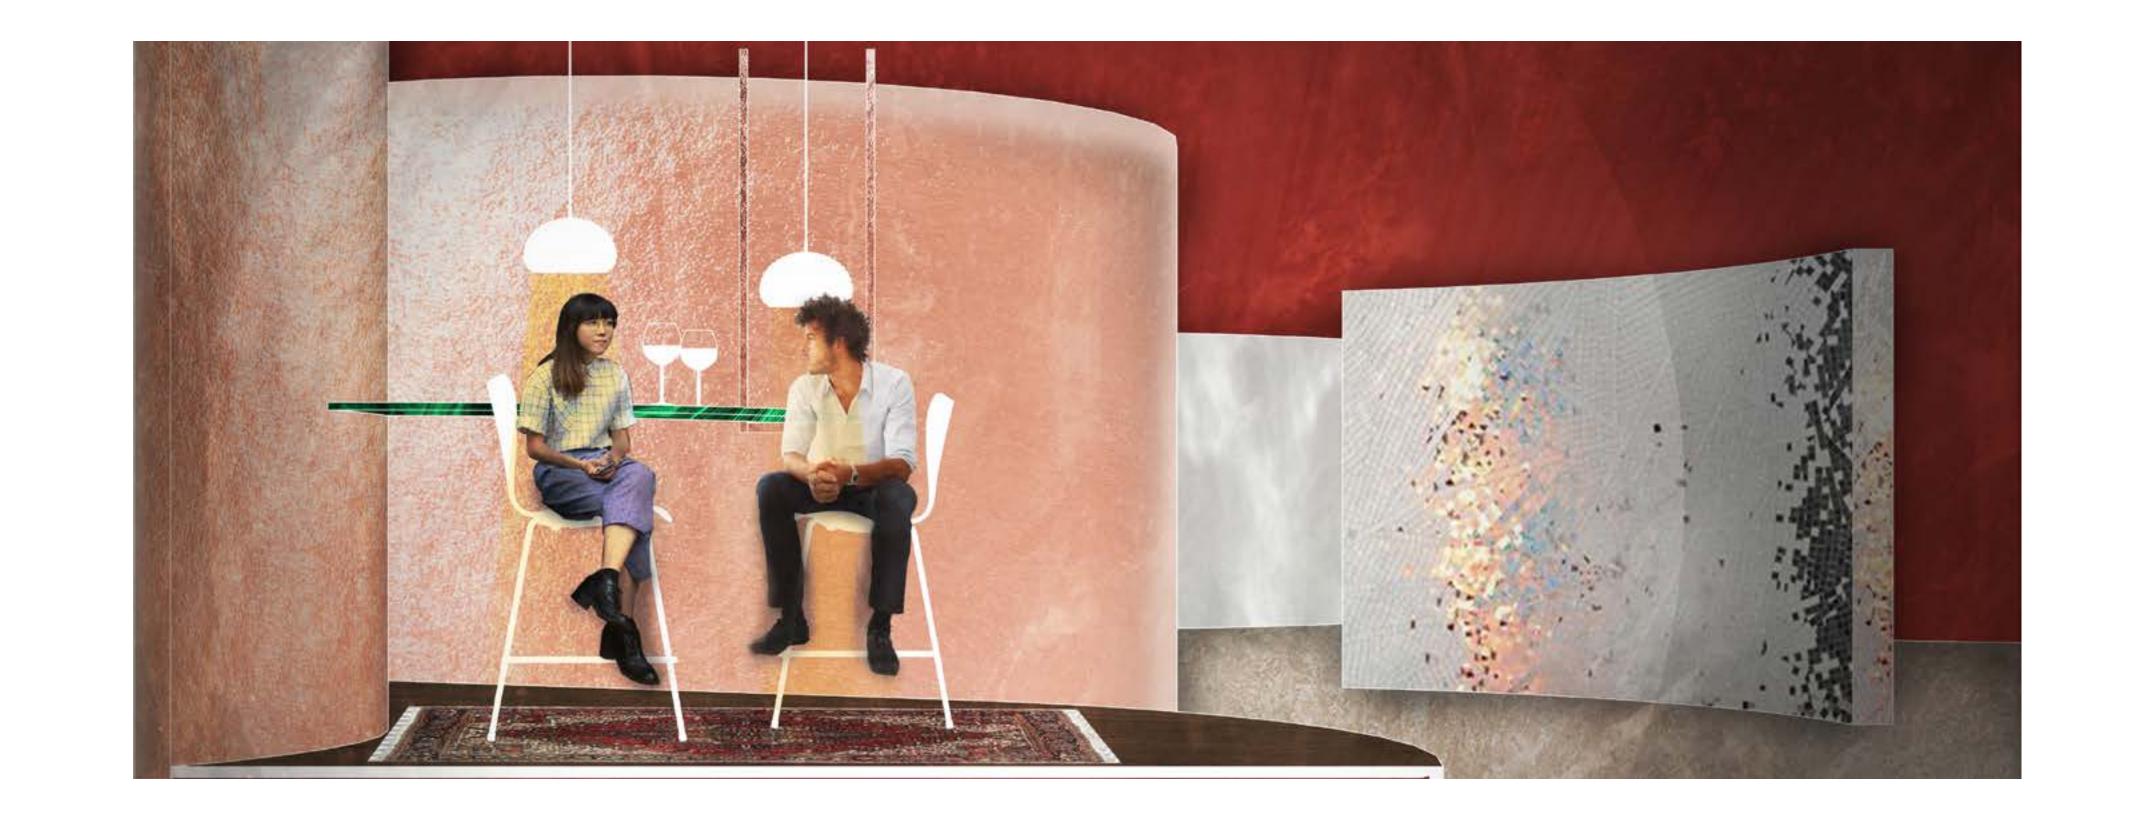

#### ONE DRINK IS ALL IT TAKES

Hammered stainless steel pannel

Green marble counter

Hammered copper pannel

Walnut wood flooring

Light effect

**WISH TO LEAVE** 

THERE'S SOMETHING ABOUT WINDOWS AND FREEDOM

**GLASS REFLECTION** 