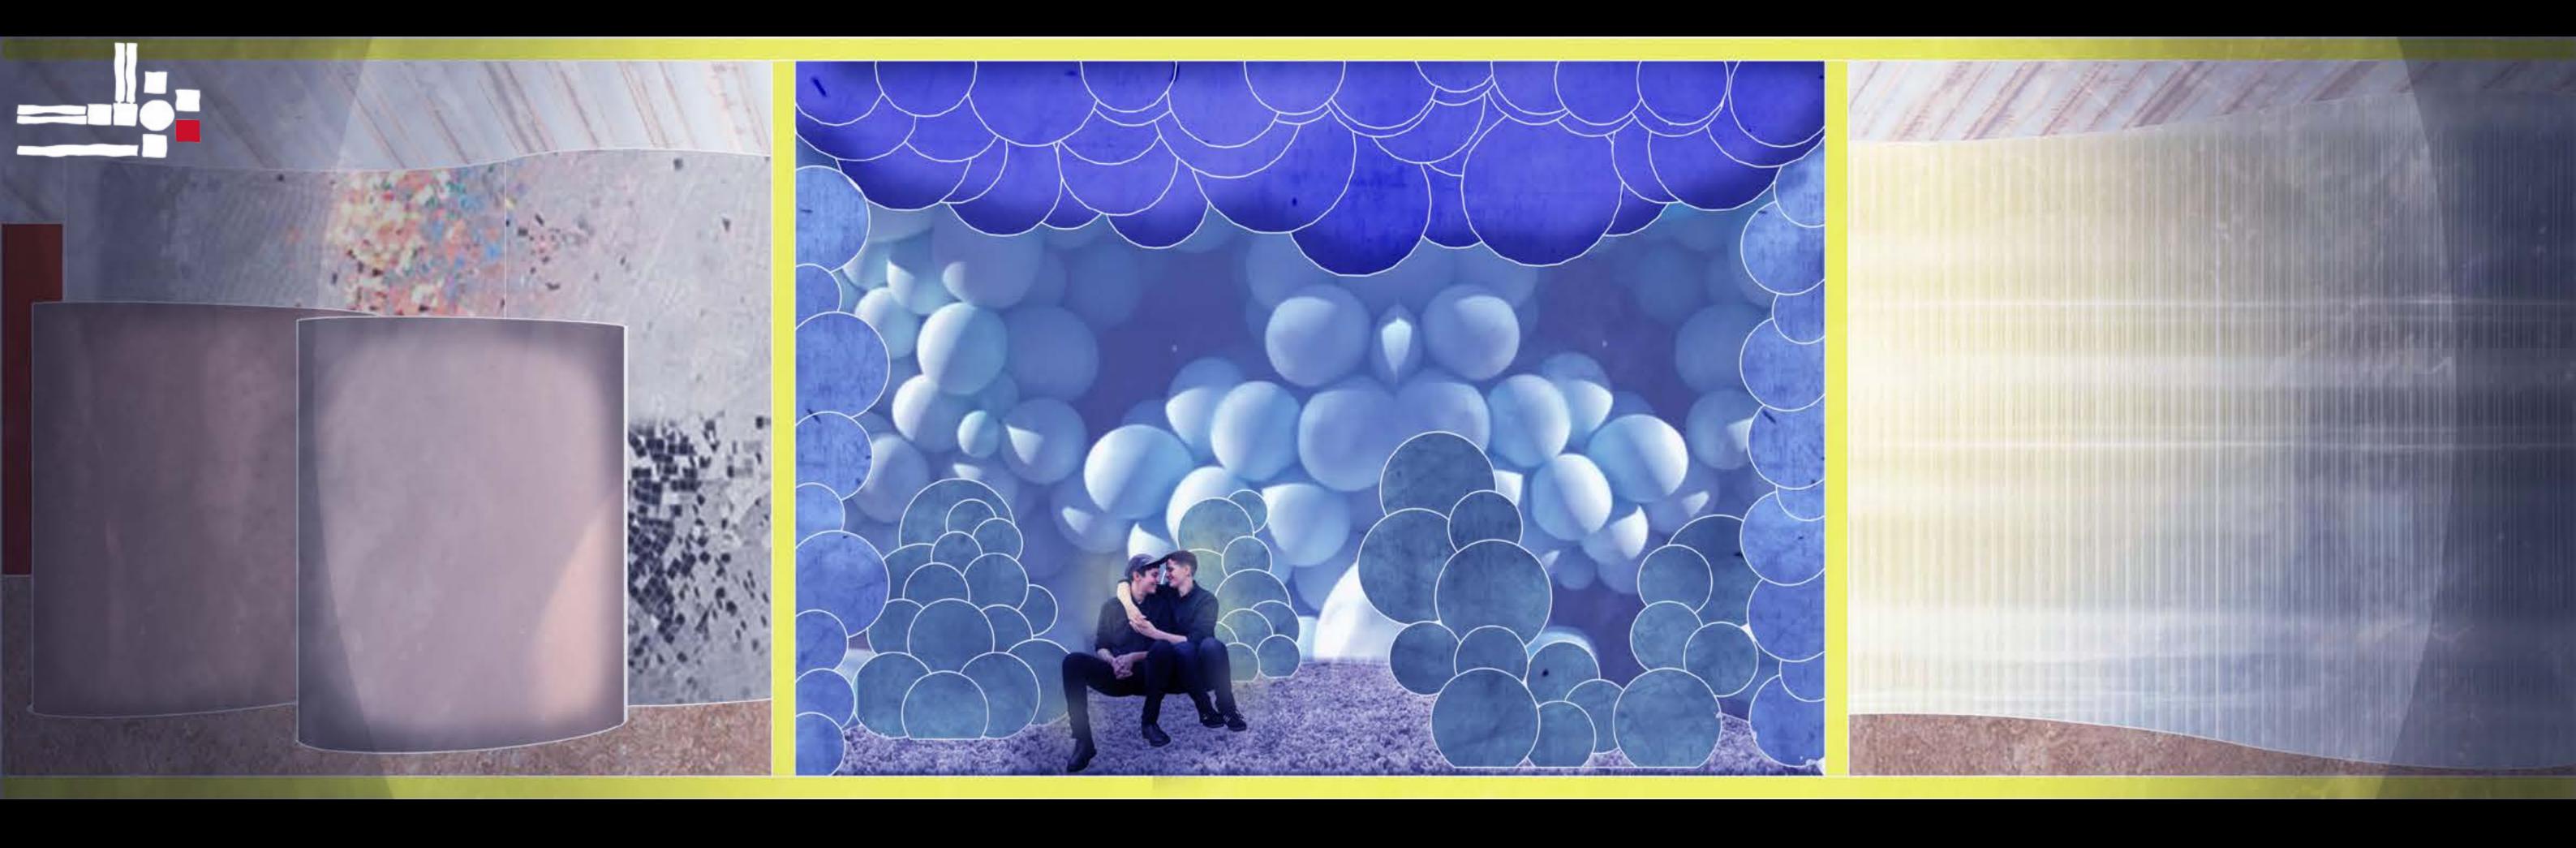

#### SUSH ROOM

INTIMATE/COZY

BEING IN THE CLOUDS

**ROMANTIC SKY** 

#### SUSH ROOM

Hard foam for bubbles on ceiling: sound insulation

Soft foam for bubbles on walls and seating objects: sound insulation

Shades of blue fabric to cover the foam bubbles