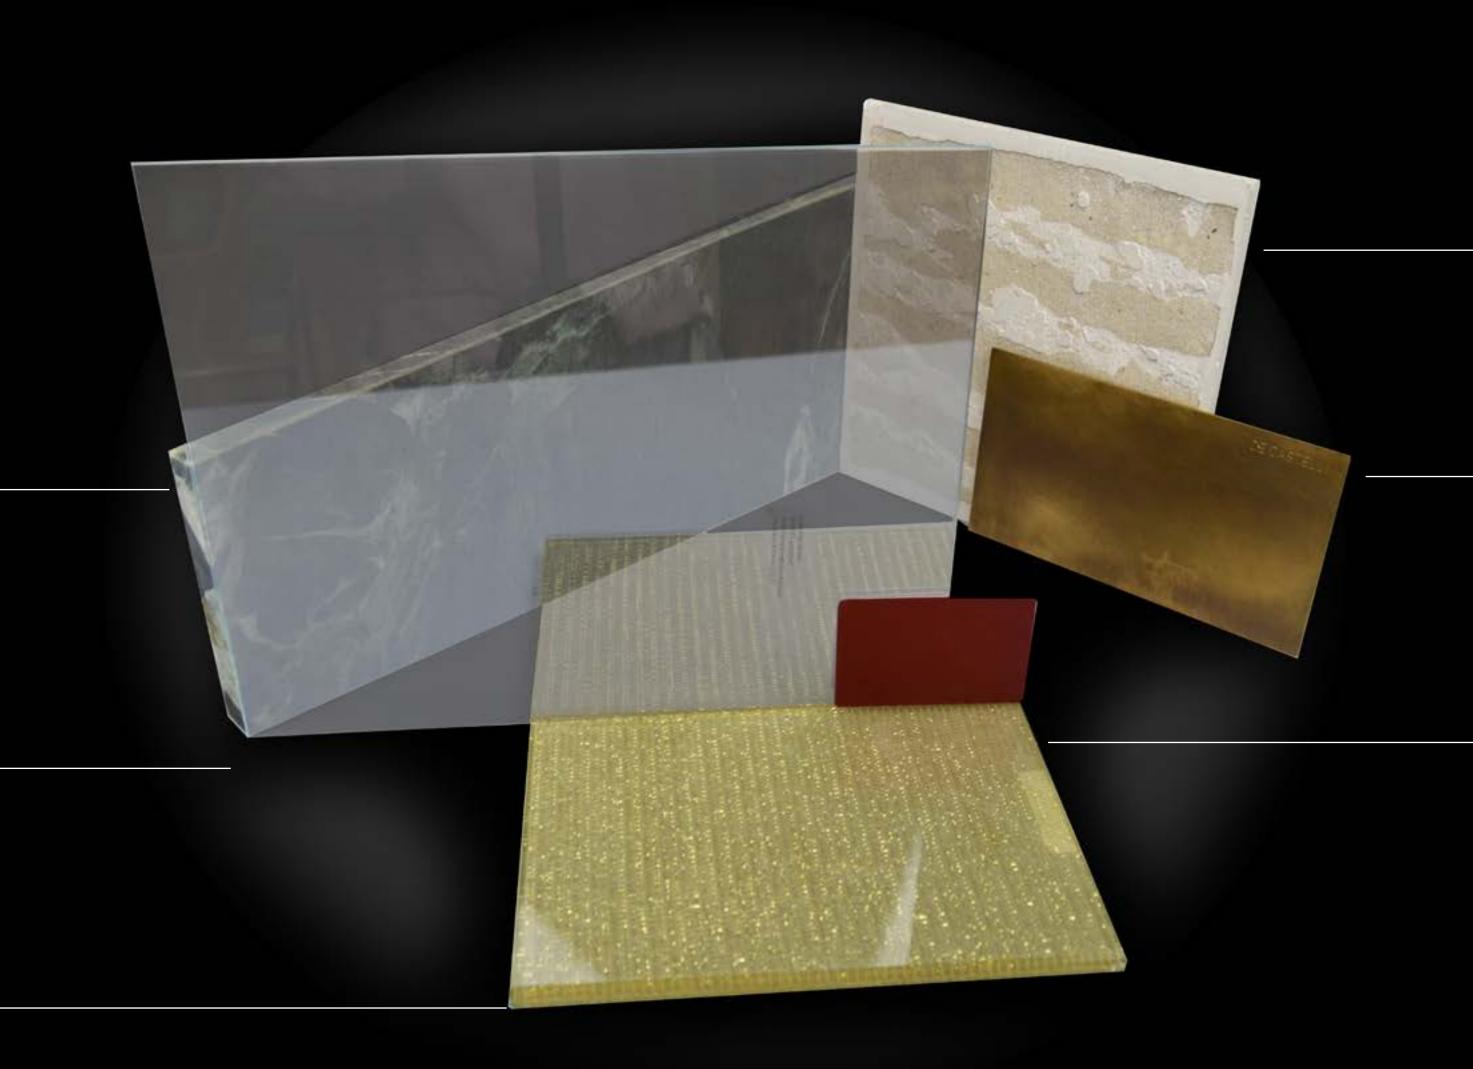

### ENTRANCE

Translucent polycarbonate hanging pannel

Red stainless steel gradient arch

AWKWARD FEELING

SELF AWARNESS

**PLAYFULNESS** 

#### ONE DRINK IS ALL IT TAKES

Hammered stainless steel pannel

Green marble counter

Hammered copper pannel

Walnut wood flooring

Light effect

**WISH TO LEAVE** 

THERE'S SOMETHING ABOUT WINDOWS AND FREEDOM

#### MAIN COURSE

Translucent polycarbonate hanging panel

Hammered stainless steel pannel

Golden brass interior of cacoon lamp

Green marble counter

Leather couch and pillows on brown tones

Walnut wood flooring stage