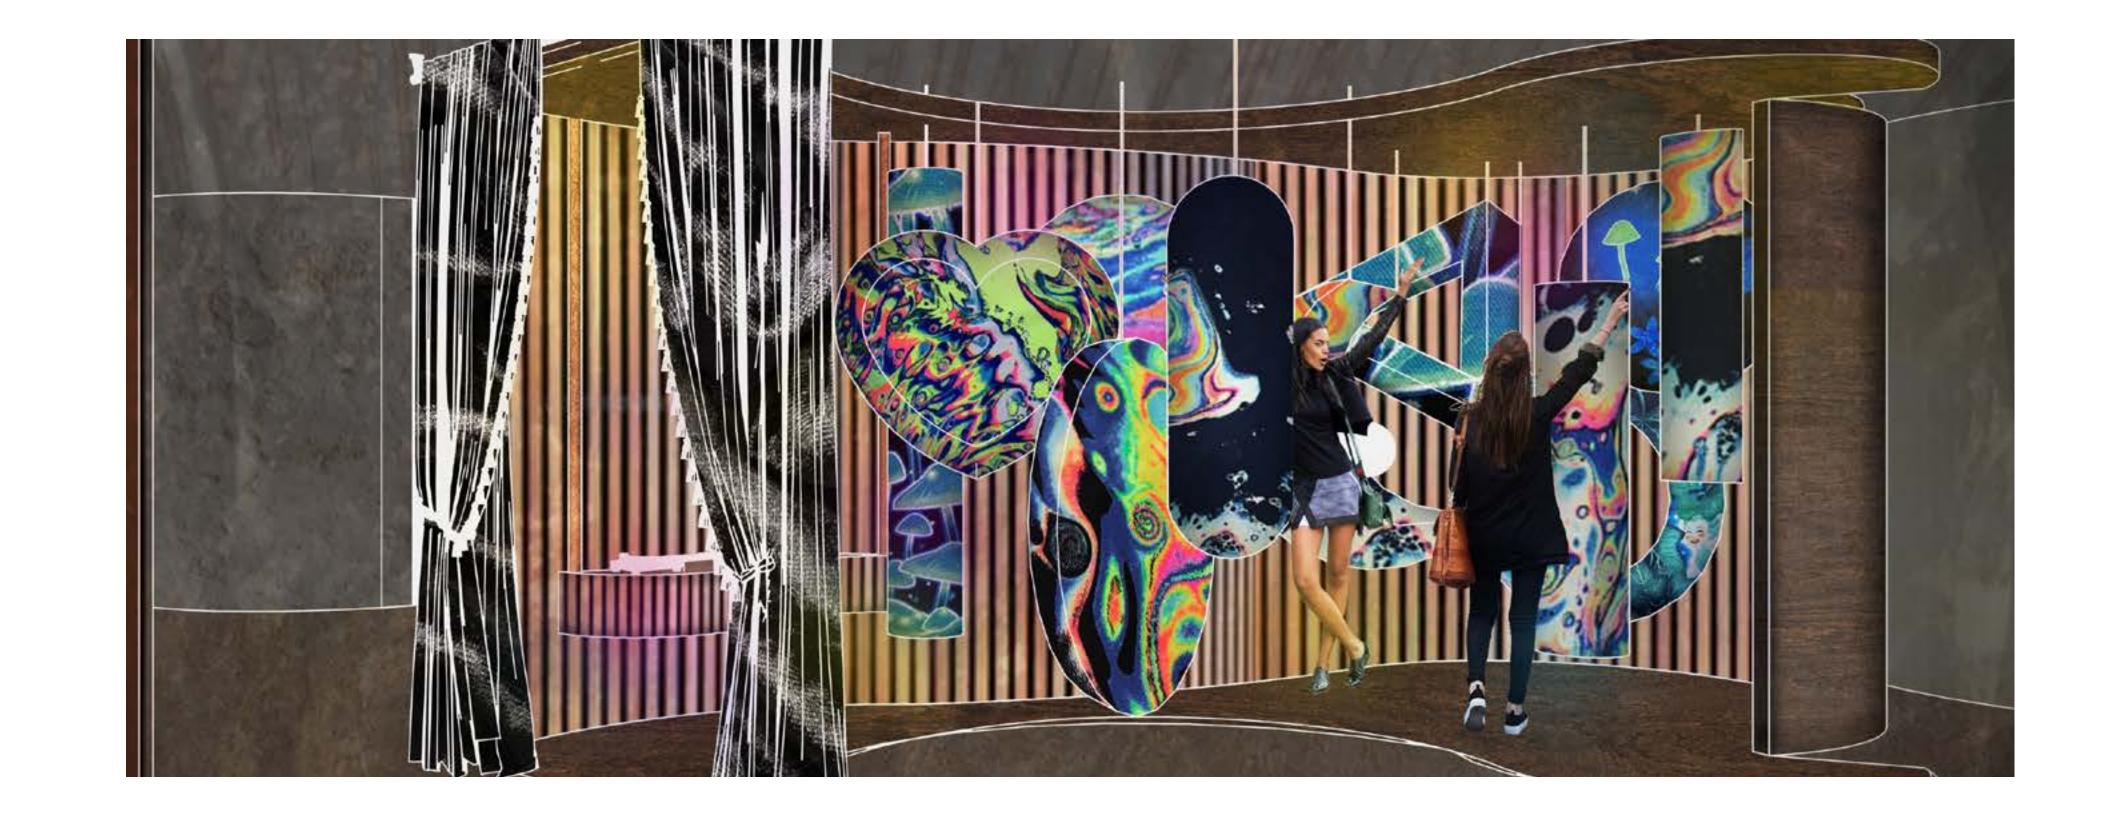

#### DIRTY DANCING

Black velvet curtains

Walnut wood

flooring

Glow in the dark fabric

Timber battens panel

Red stainless steel toilet cabin

PROGRESSION TO THE END

**ENCHANTED FOREST** 

**FLOURESCENT** 

Fluorescent
polycarbonate on
different colors:
respond to UV\
dark lights on the
dark

Glow in the dark terrazzo technology