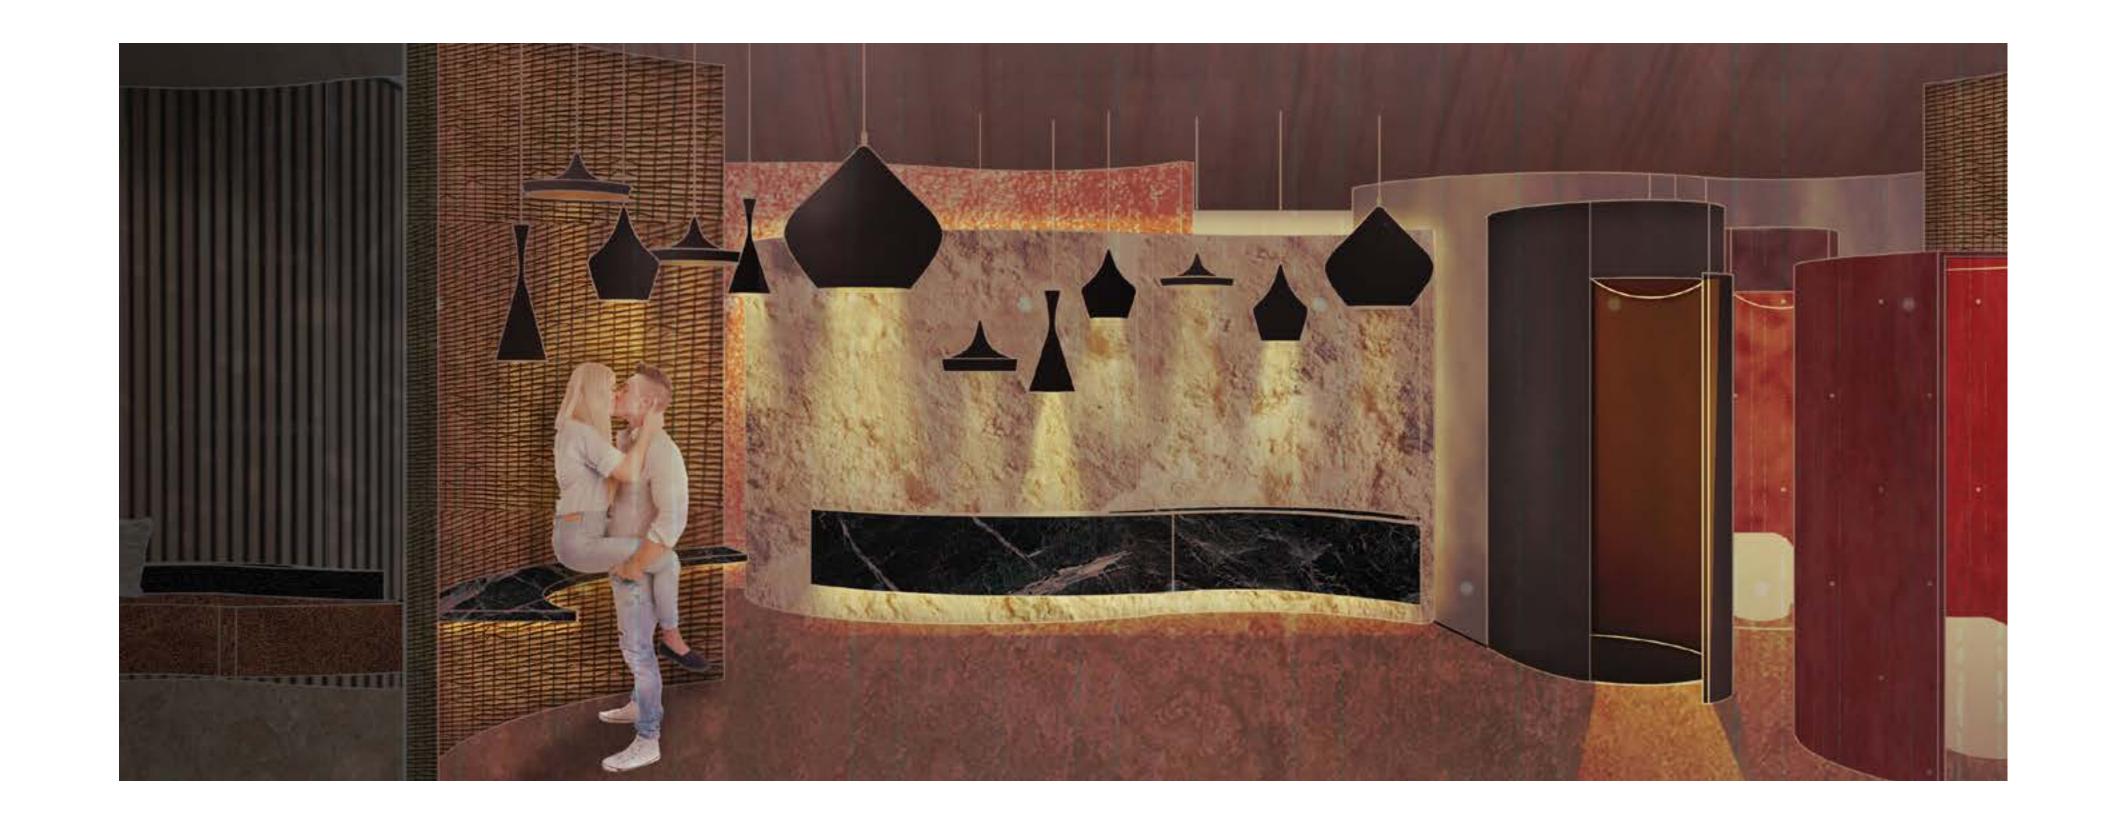

#### ONE DRINK IS ALL IT TAKES

Hammered stainless steel pannel

Green marble counter

Hammered copper pannel

Walnut wood flooring

Light effect

**WISH TO LEAVE** 

THERE'S SOMETHING ABOUT WINDOWS AND FREEDOM

#### MAIN COURSE

Translucent polycarbonate hanging panel

Hammered stainless steel pannel

Golden brass interior of cacoon lamp

Green marble counter

Leather couch and pillows on brown tones

Walnut wood flooring stage