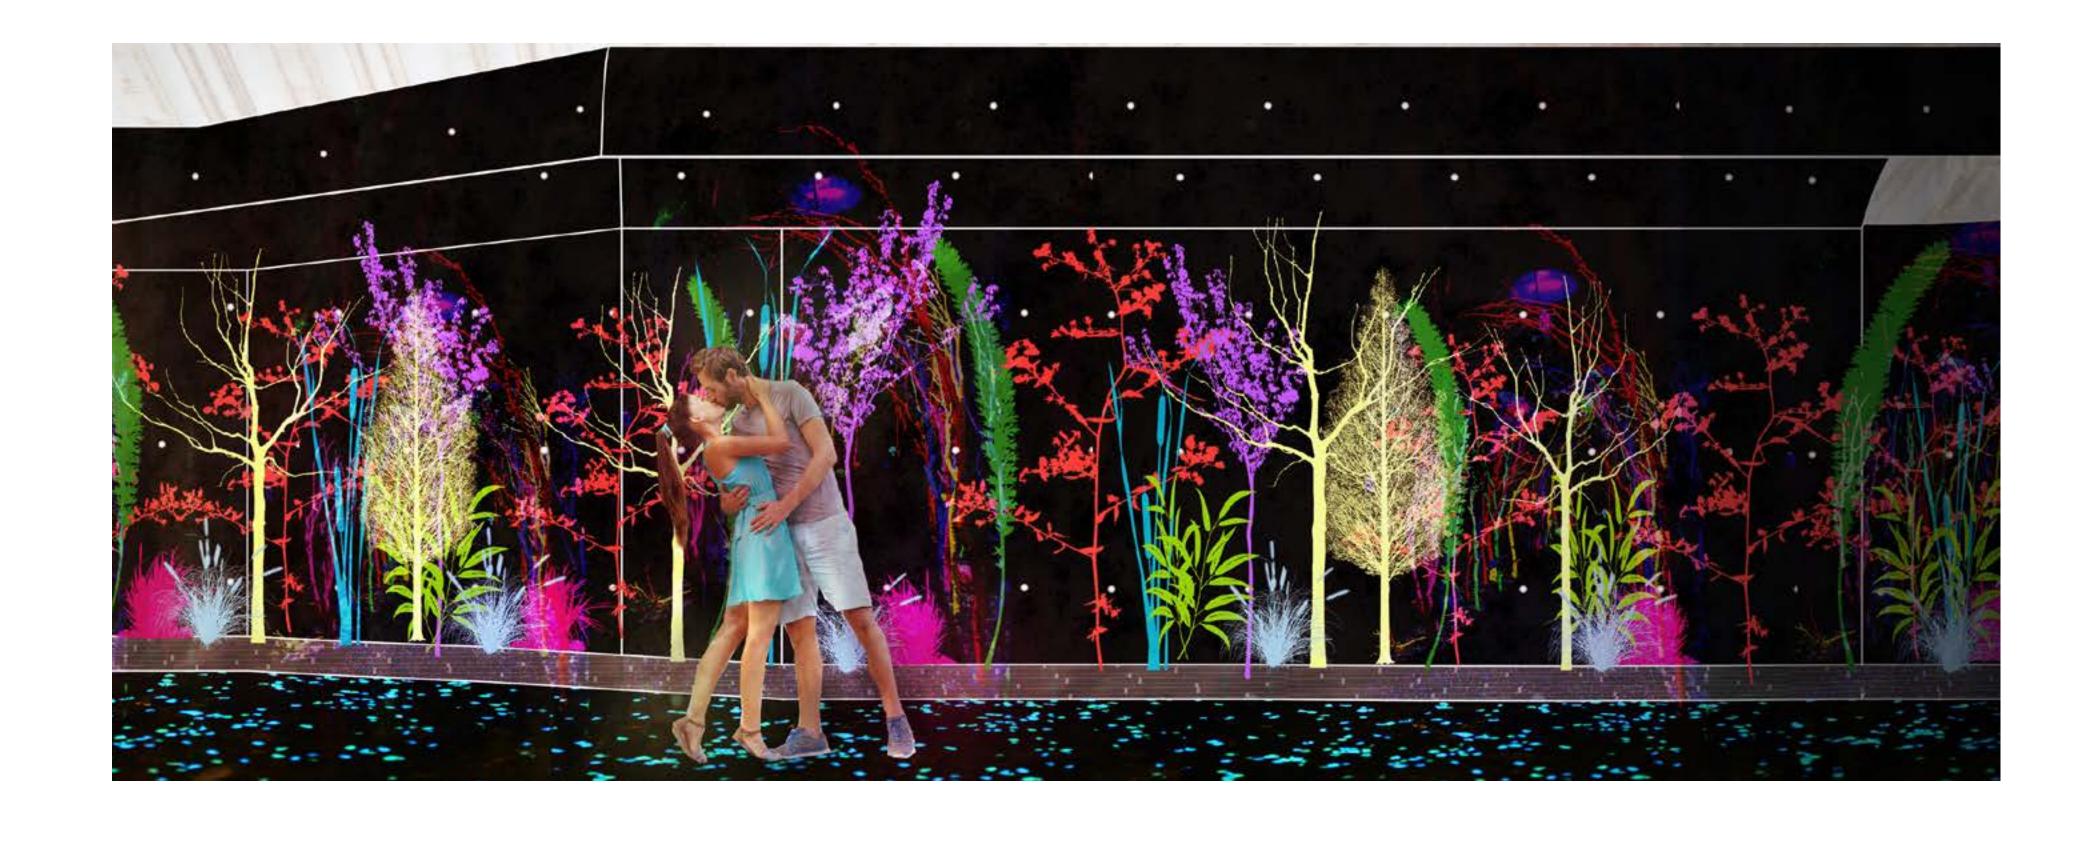

Red stainless steel toilet cabin

PROGRESSION TO THE END

**ENCHANTED FOREST** 

**FLOURESCENT** 

Fluorescent
polycarbonate on
different colors:
respond to UV\
dark lights on the
dark

Glow in the dark terrazzo technology