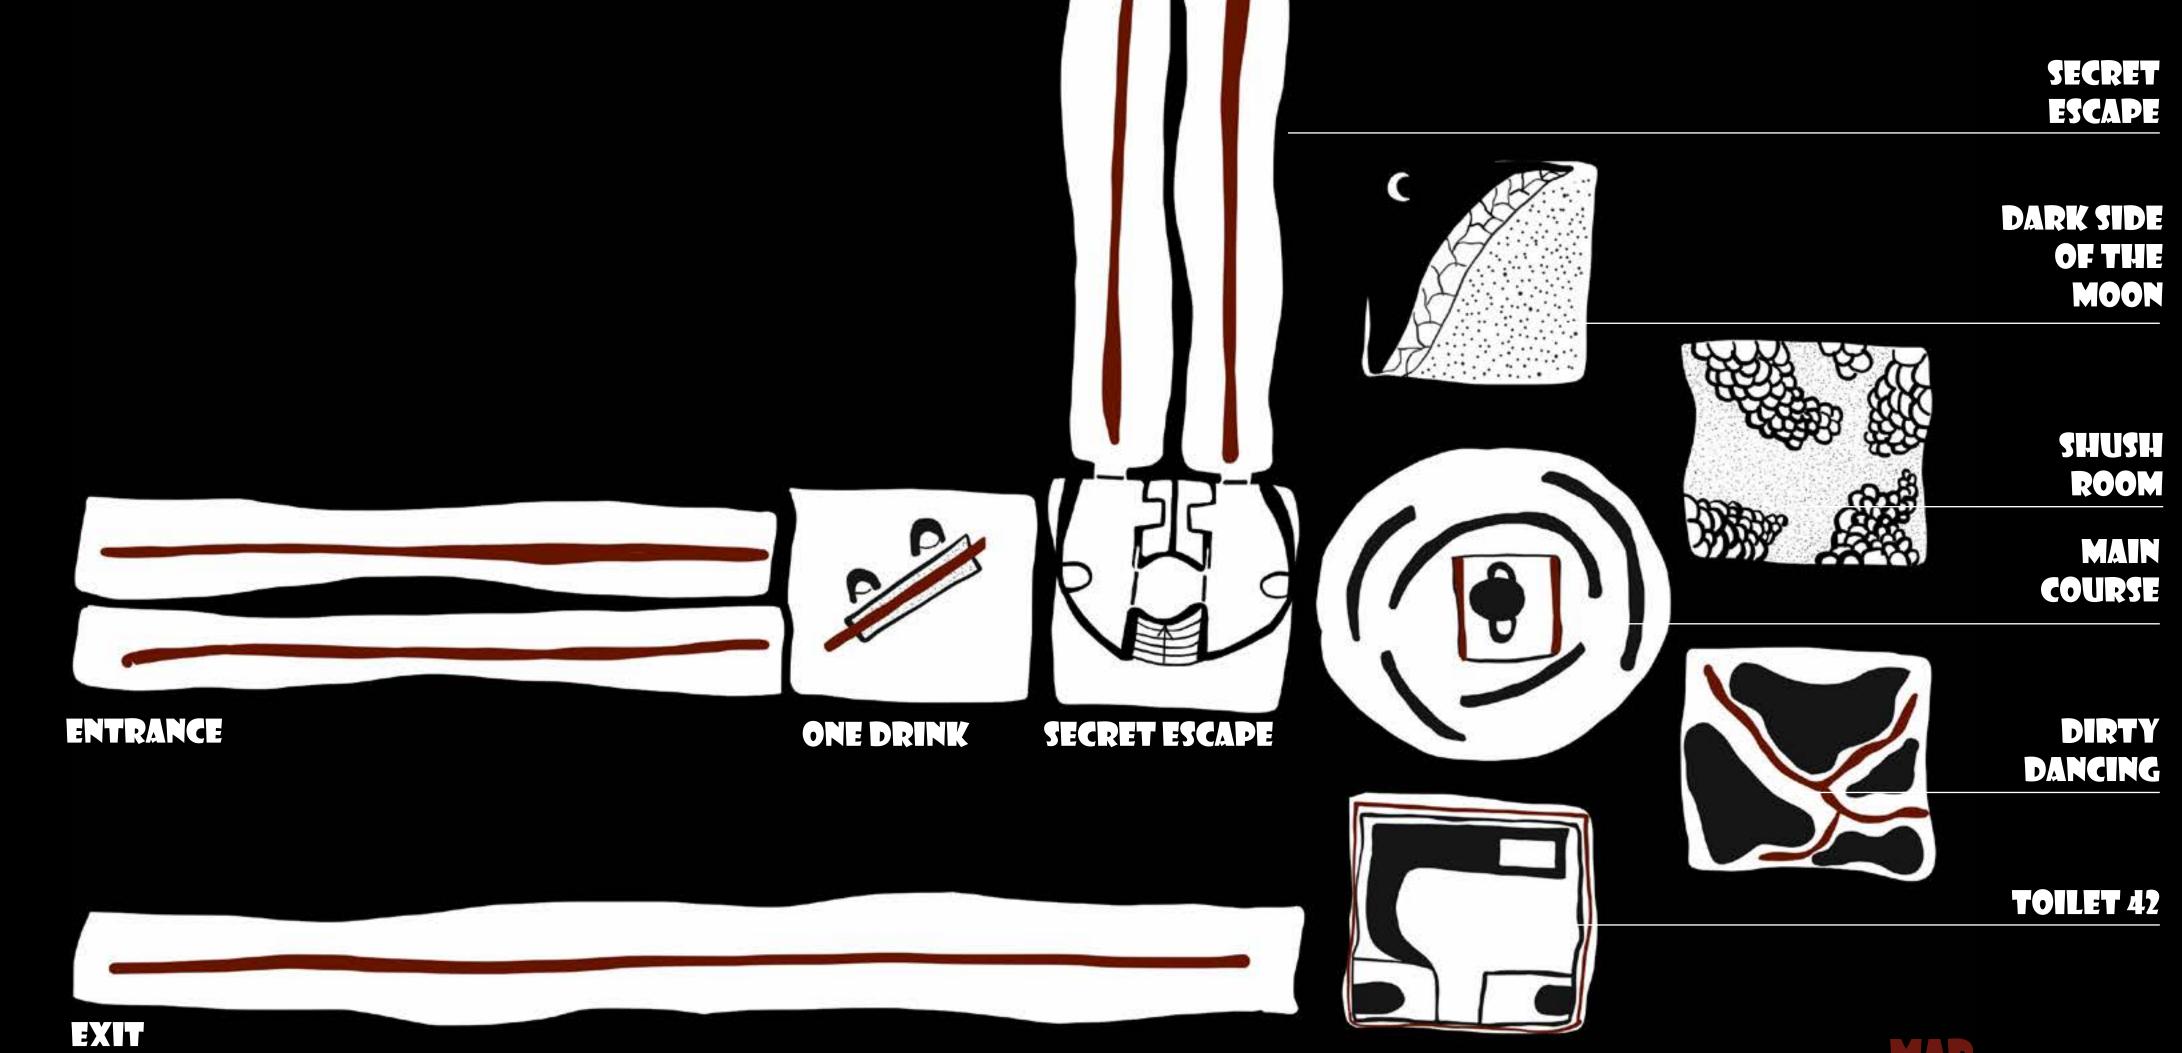

## JOURNEY experience

|         | One drink is |
|---------|--------------|
| ntrance | it takes     |

Secret escape

Main course

Dark side of the moon

Dirty dancing Sush room

Toilet 42

Exit

# JOURNEY materials

|          | One drink is all |
|----------|------------------|
| Entrance | it takes         |

Secret escape

Main course

Dark side of the moon

Dirty dancing Sush room

Toilet 42

Exit