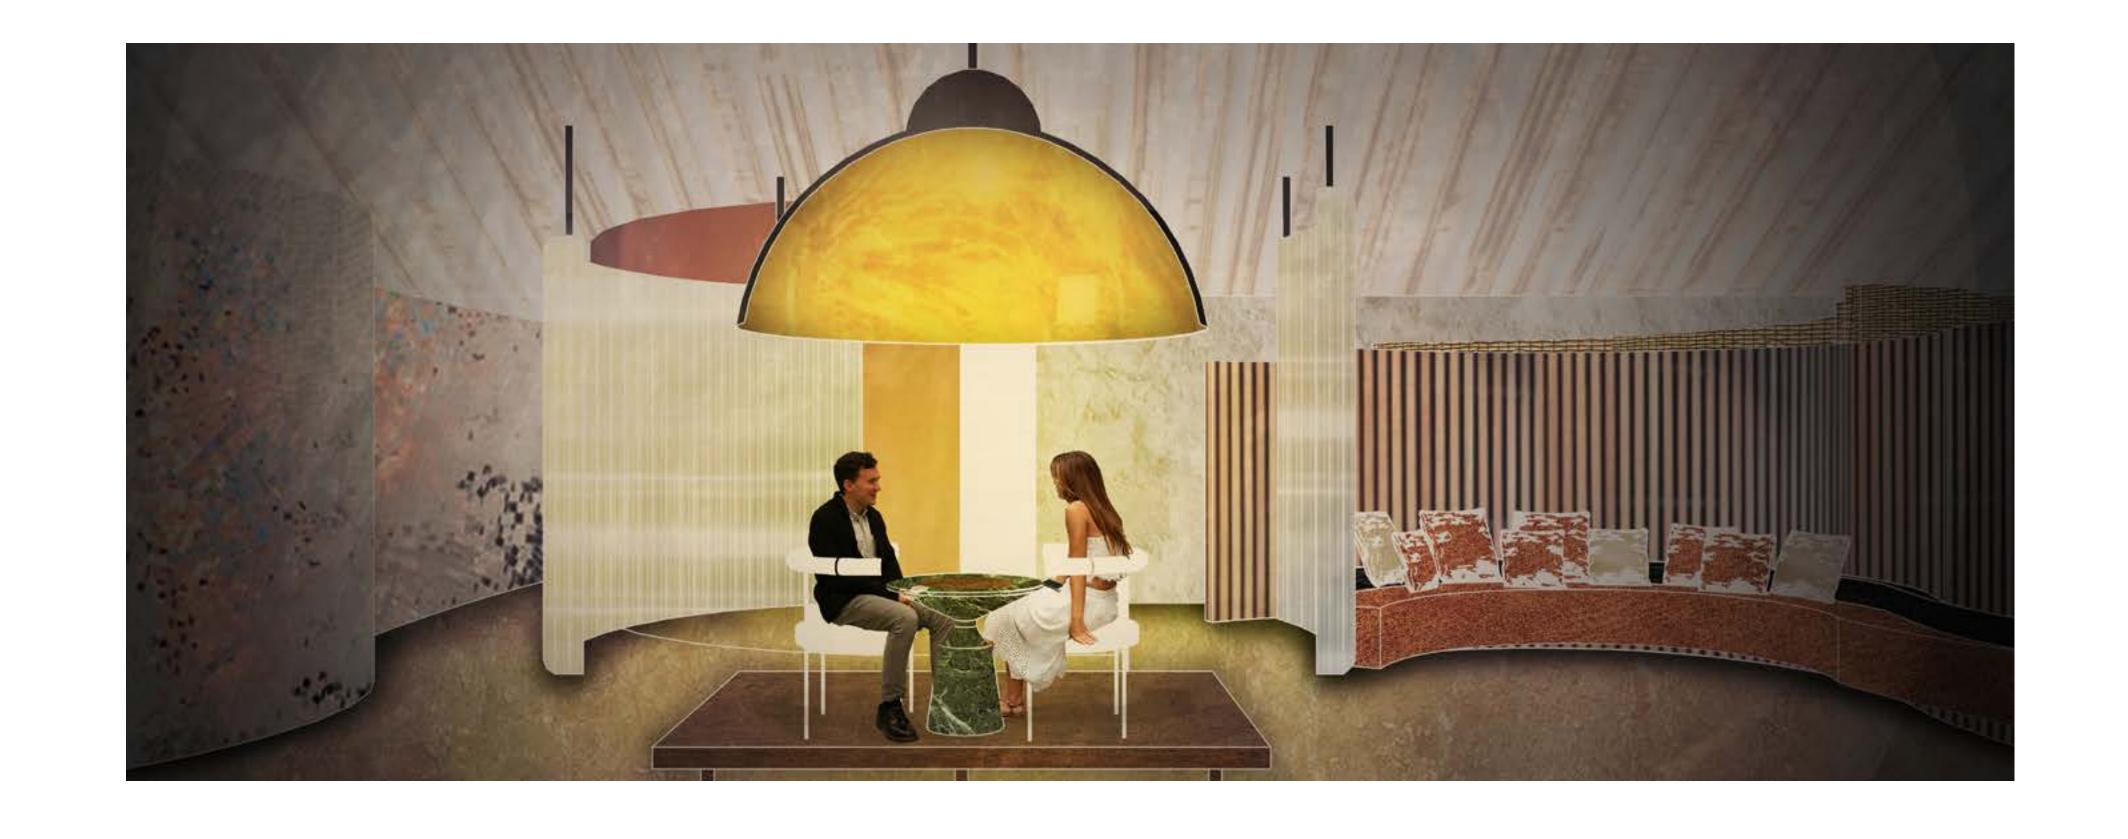

#### MAIN COURSE

Translucent polycarbonate hanging panel

Hammered stainless steel pannel

Golden brass interior of cacoon lamp

Green marble counter

Leather couch and pillows on brown tones

Walnut wood flooring stage