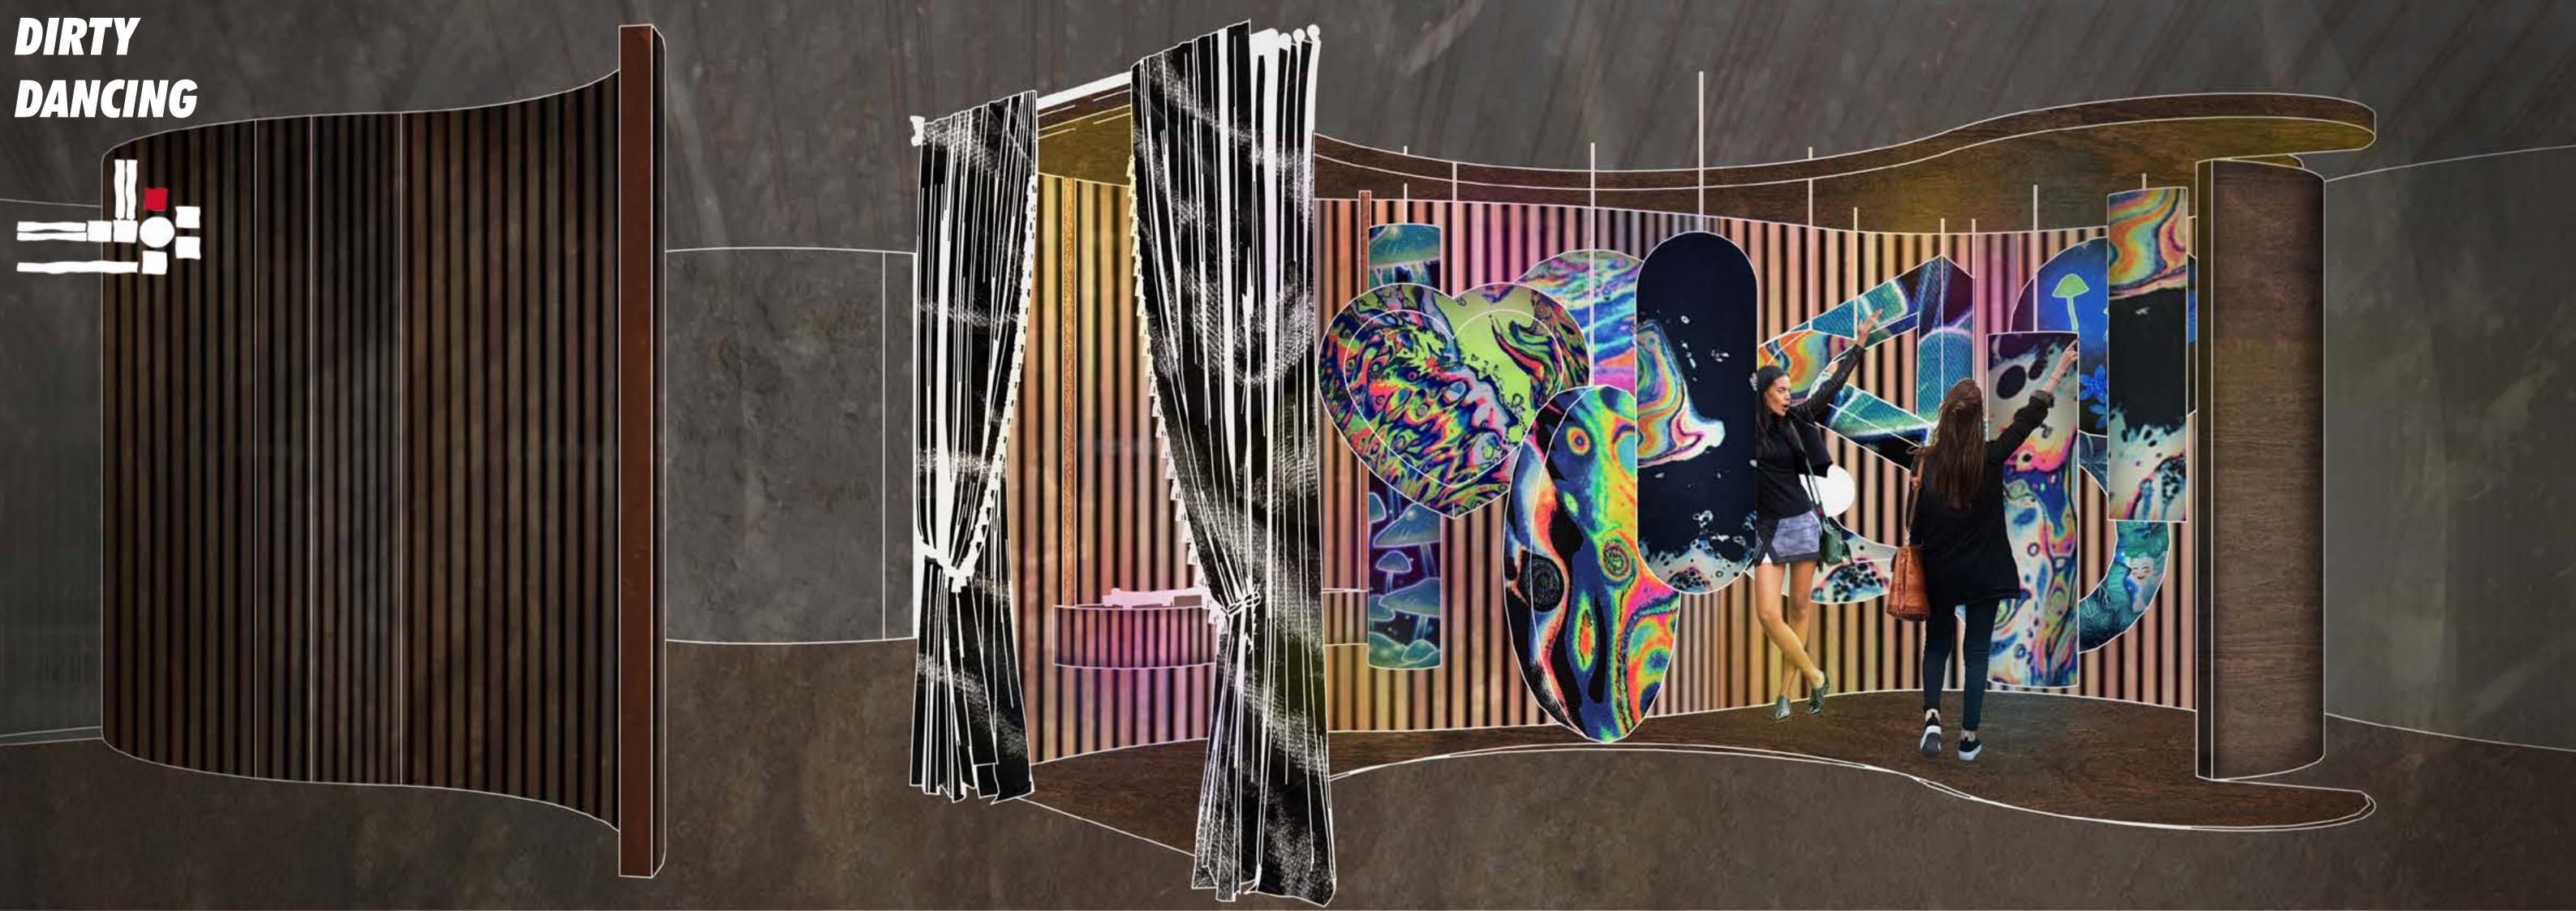

#### DIRTY DANCING

Black velvet curtains

Walnut wood

flooring

Glow in the dark fabric

Timber battens panel