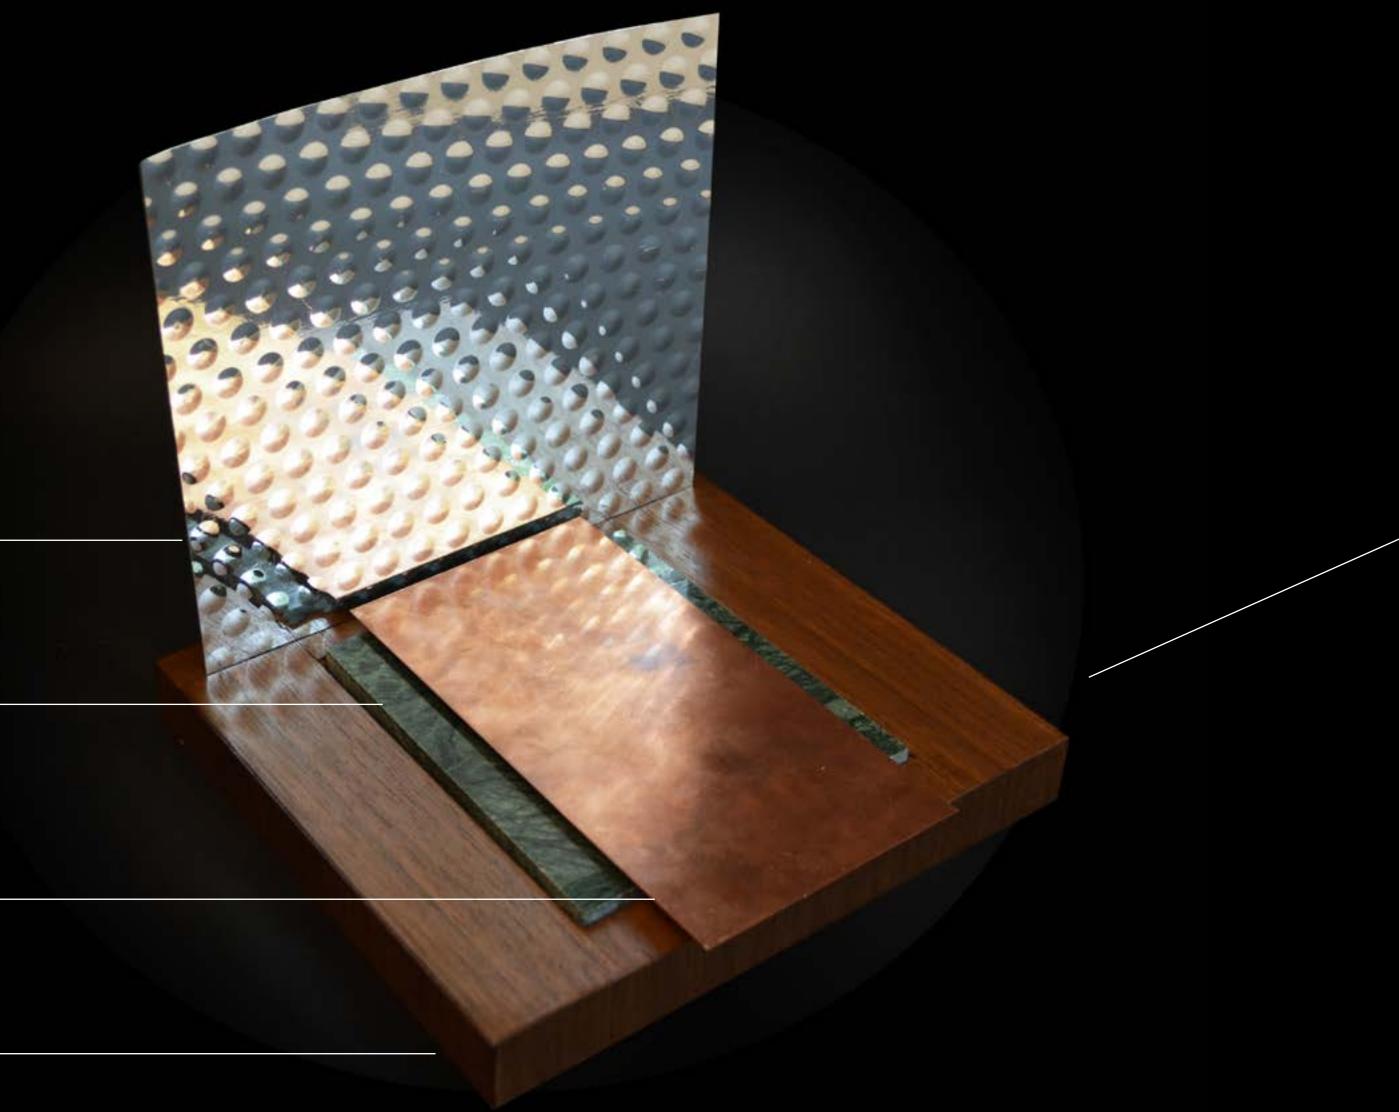

#### ONE DRINK IS ALL IT TAKES

Hammered stainless steel pannel

Green marble counter

Hammered copper pannel

Walnut wood flooring

Light effect

**WISH TO LEAVE** 

THERE'S SOMETHING ABOUT WINDOWS AND FREEDOM

**GLASS REFLECTION** 