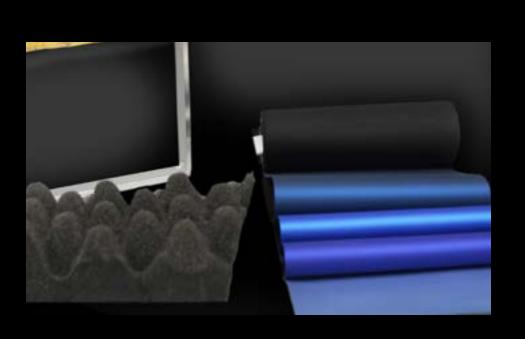

#### SUSH ROOM

Hard foam for bubbles on ceiling: sound insulation

Soft foam for bubbles on walls and seating objects: sound insulation

Shades of blue fabric to cover the foam bubbles