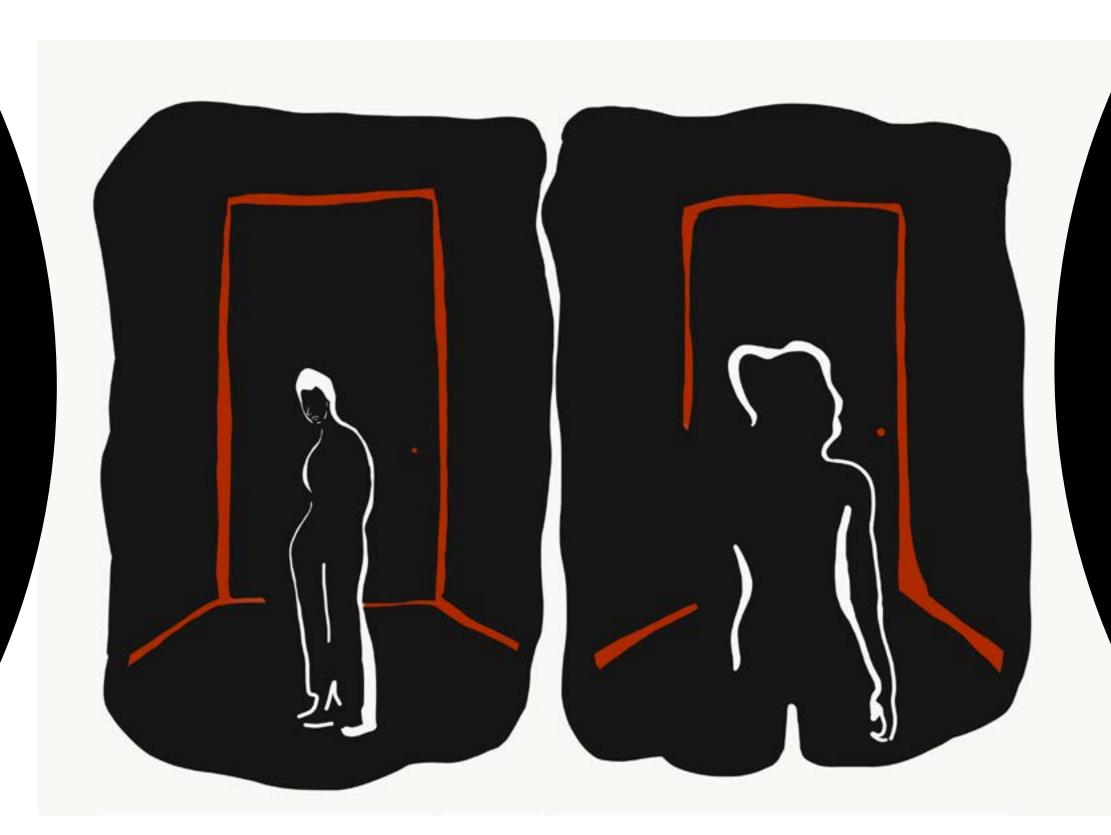

#### HOW DOES IT WORK?

**AWKWARDESS OVERTHINKING** WEIRD SILENCE **PROXEMIC** TIMING INTIMACY

HUMOUR DESIGNED **IMMERSIVE FOR THEM AMBIENCE** NATURAL **PROXEMIC** RHYTHM STUDY CHOICE