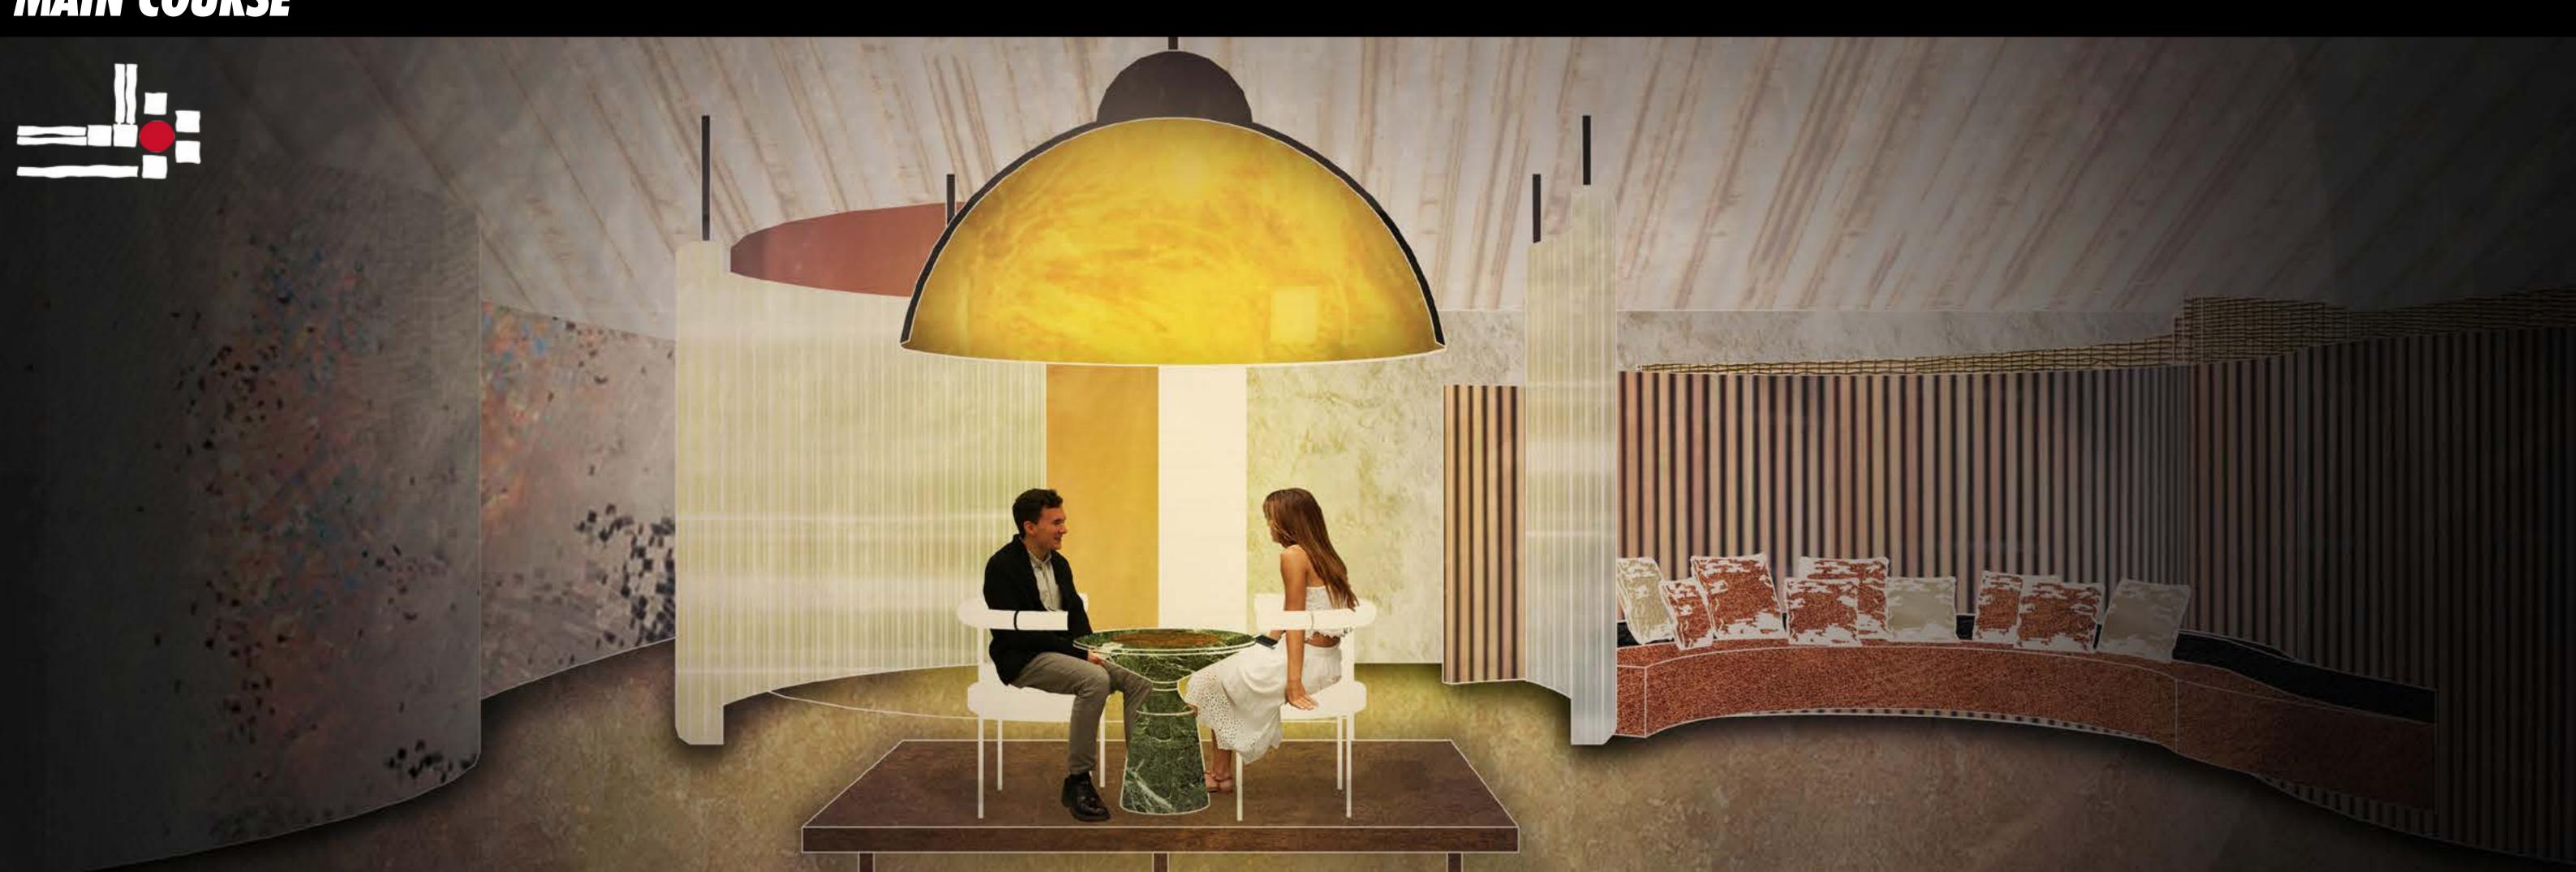

## MAIN COURSE

**PROXEMIC** 

**FUN** 

**PRIVACY** 

#### MAIN COURSE

Translucent polycarbonate hanging panel

Hammered stainless steel pannel

Golden brass interior of cacoon lamp

Green marble counter

Leather couch and pillows on brown tones

Walnut wood flooring stage