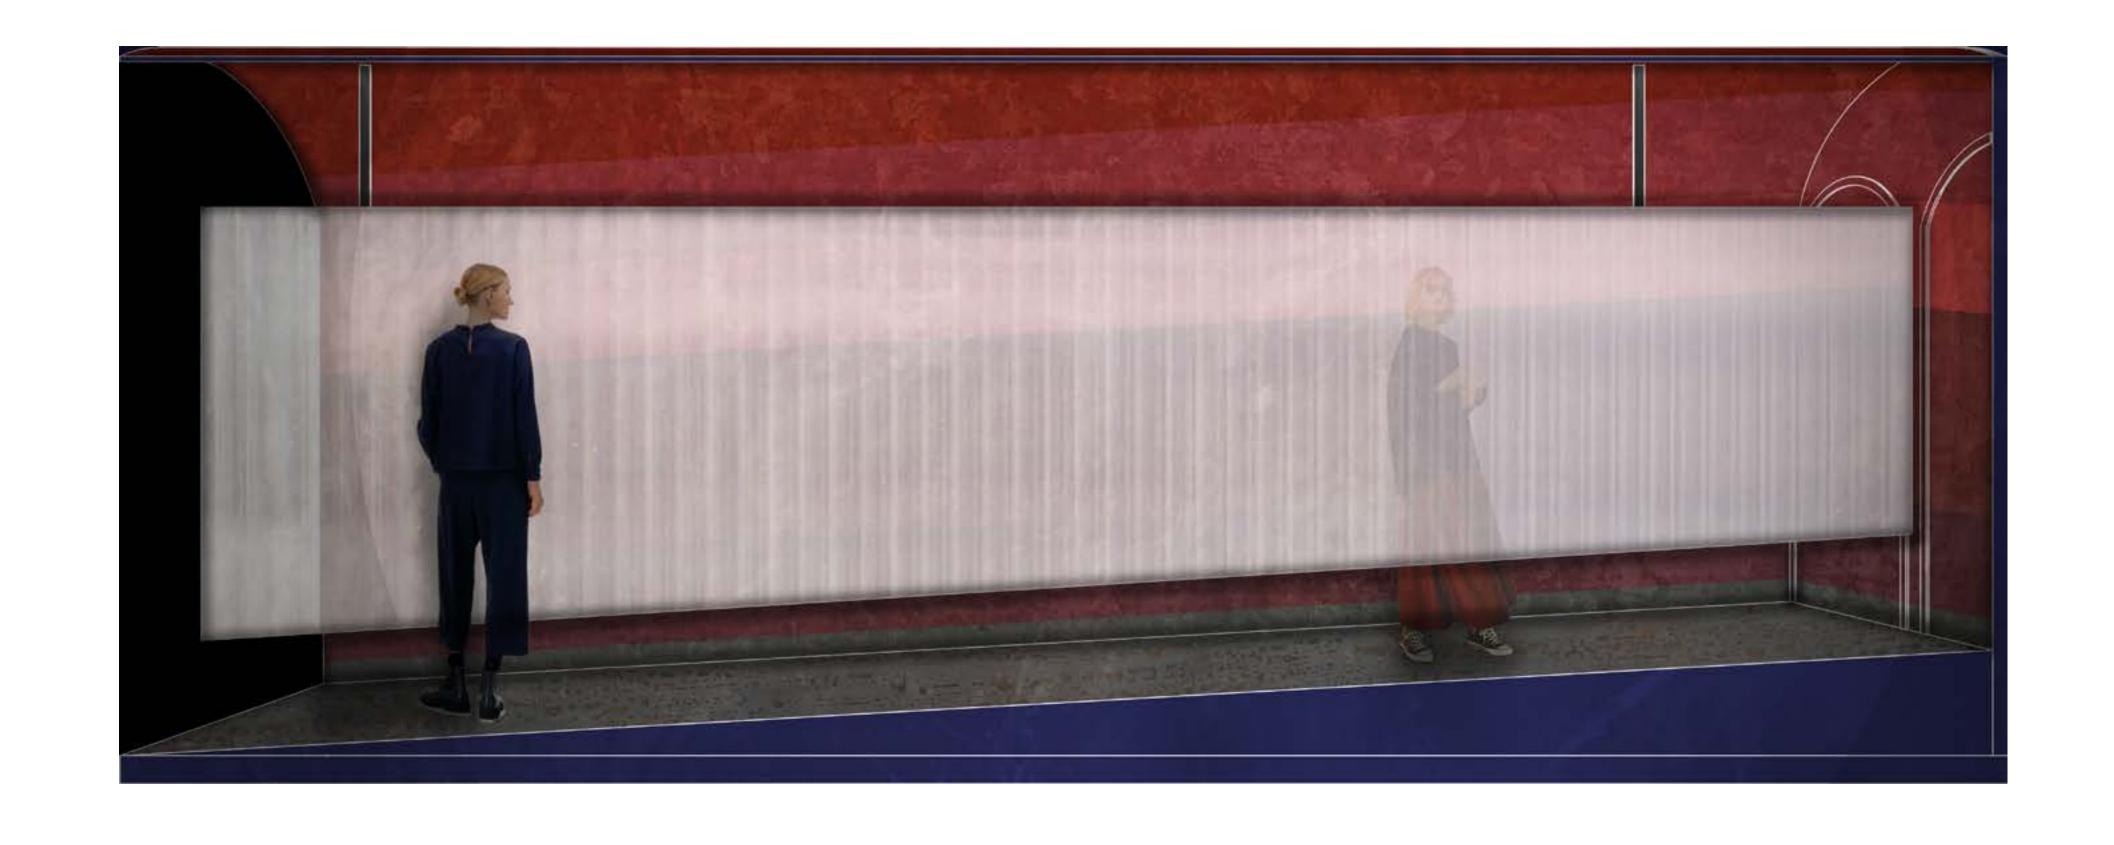

### ENTRANCE

Translucent polycarbonate hanging pannel

Red stainless steel gradient arch

AWKWARD FEELING

SELF AWARNESS

**PLAYFULNESS** 