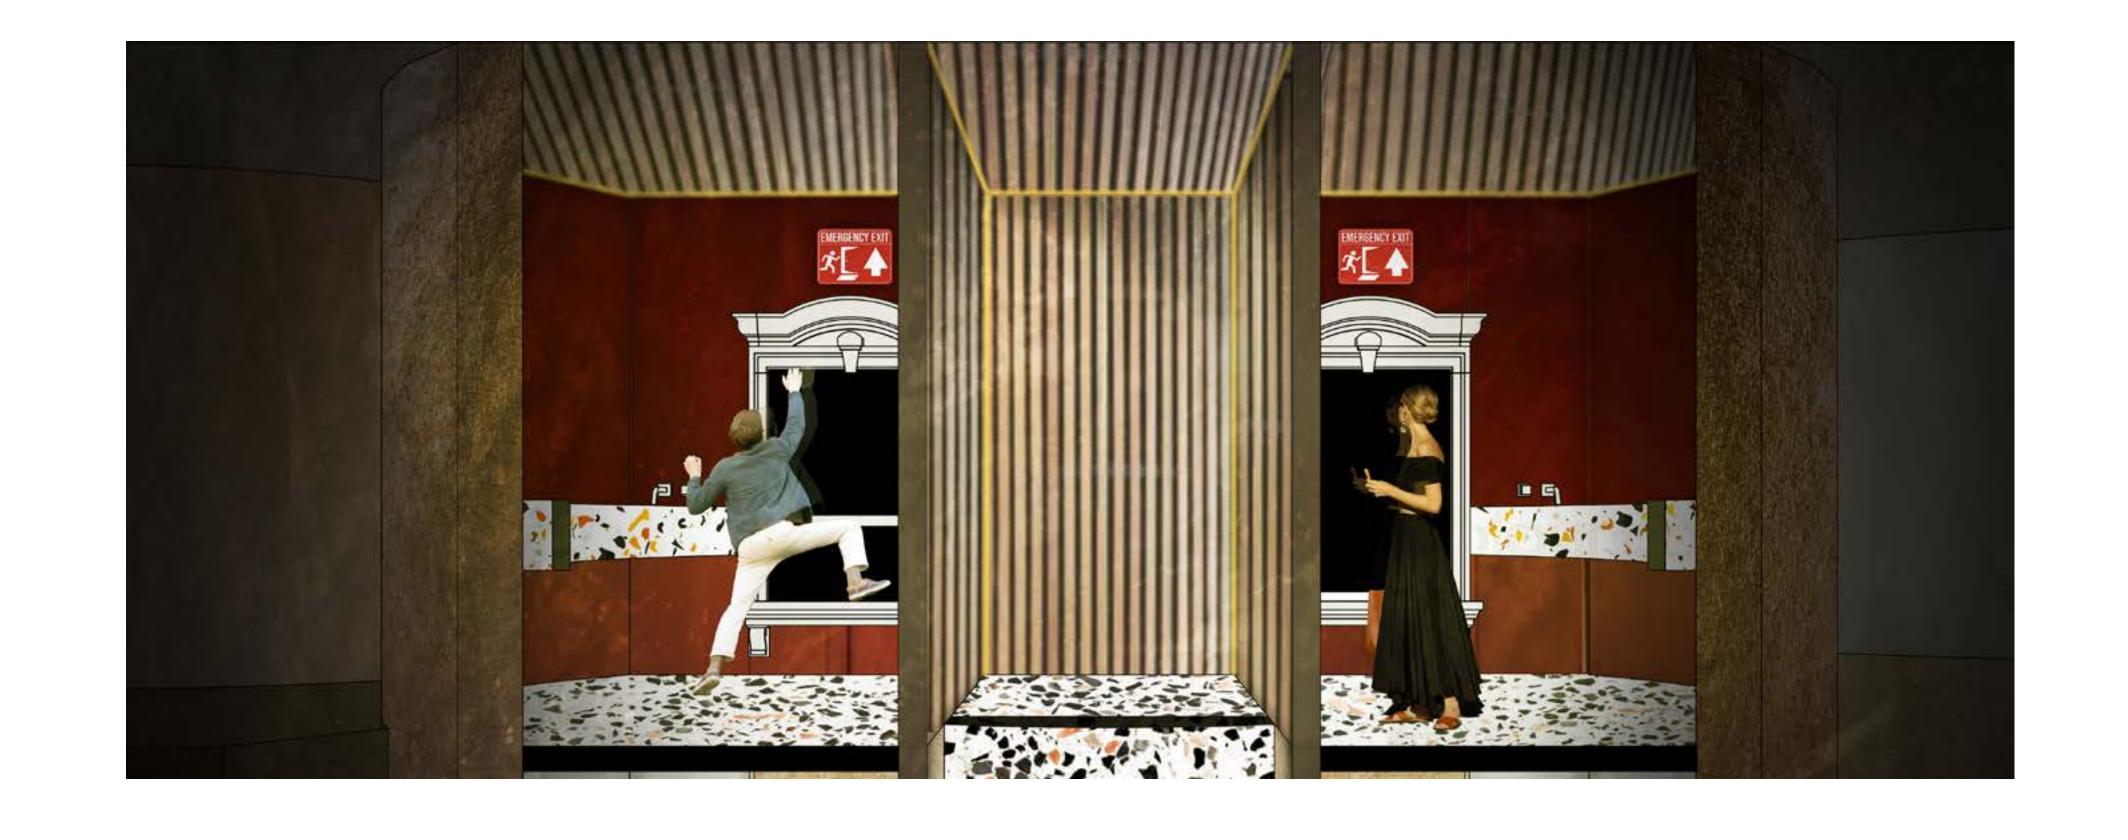

## SECRET ESCAPE

Resin terrazzo flooring

Red velvet wall panel

Timber battens panel

Red stainless steel top panel

#### ONE DRINK IS ALL IT TAKES

Hammered stainless steel pannel

Green marble counter

Hammered copper pannel

Walnut wood flooring

Light effect

**WISH TO LEAVE** 

THERE'S SOMETHING ABOUT WINDOWS AND FREEDOM

**GLASS REFLECTION** 