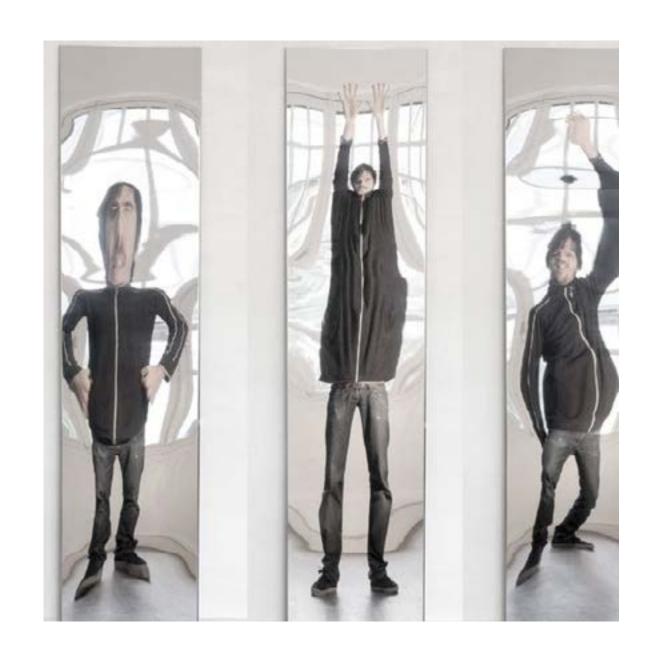

### ENTRANCE

Translucent polycarbonate hanging pannel

Red stainless steel gradient arch

AWKWARD FEELING

SELF AWARNESS

**PLAYFULNESS** 