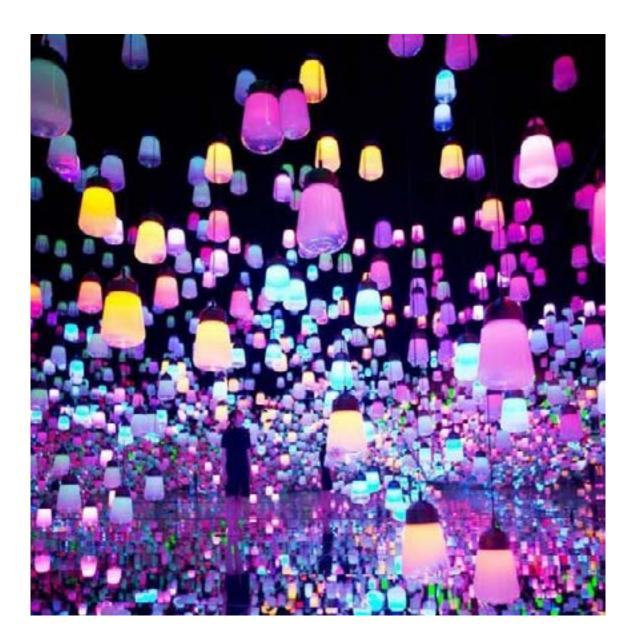

#### SUSH ROOM

INTIMATE/COZY

BEING IN THE CLOUDS

**ROMANTIC SKY** 

#### SUSH ROOM

Hard foam for bubbles on ceiling: sound insulation

Soft foam for bubbles on walls and seating objects: sound insulation

Shades of blue fabric to cover the foam bubbles