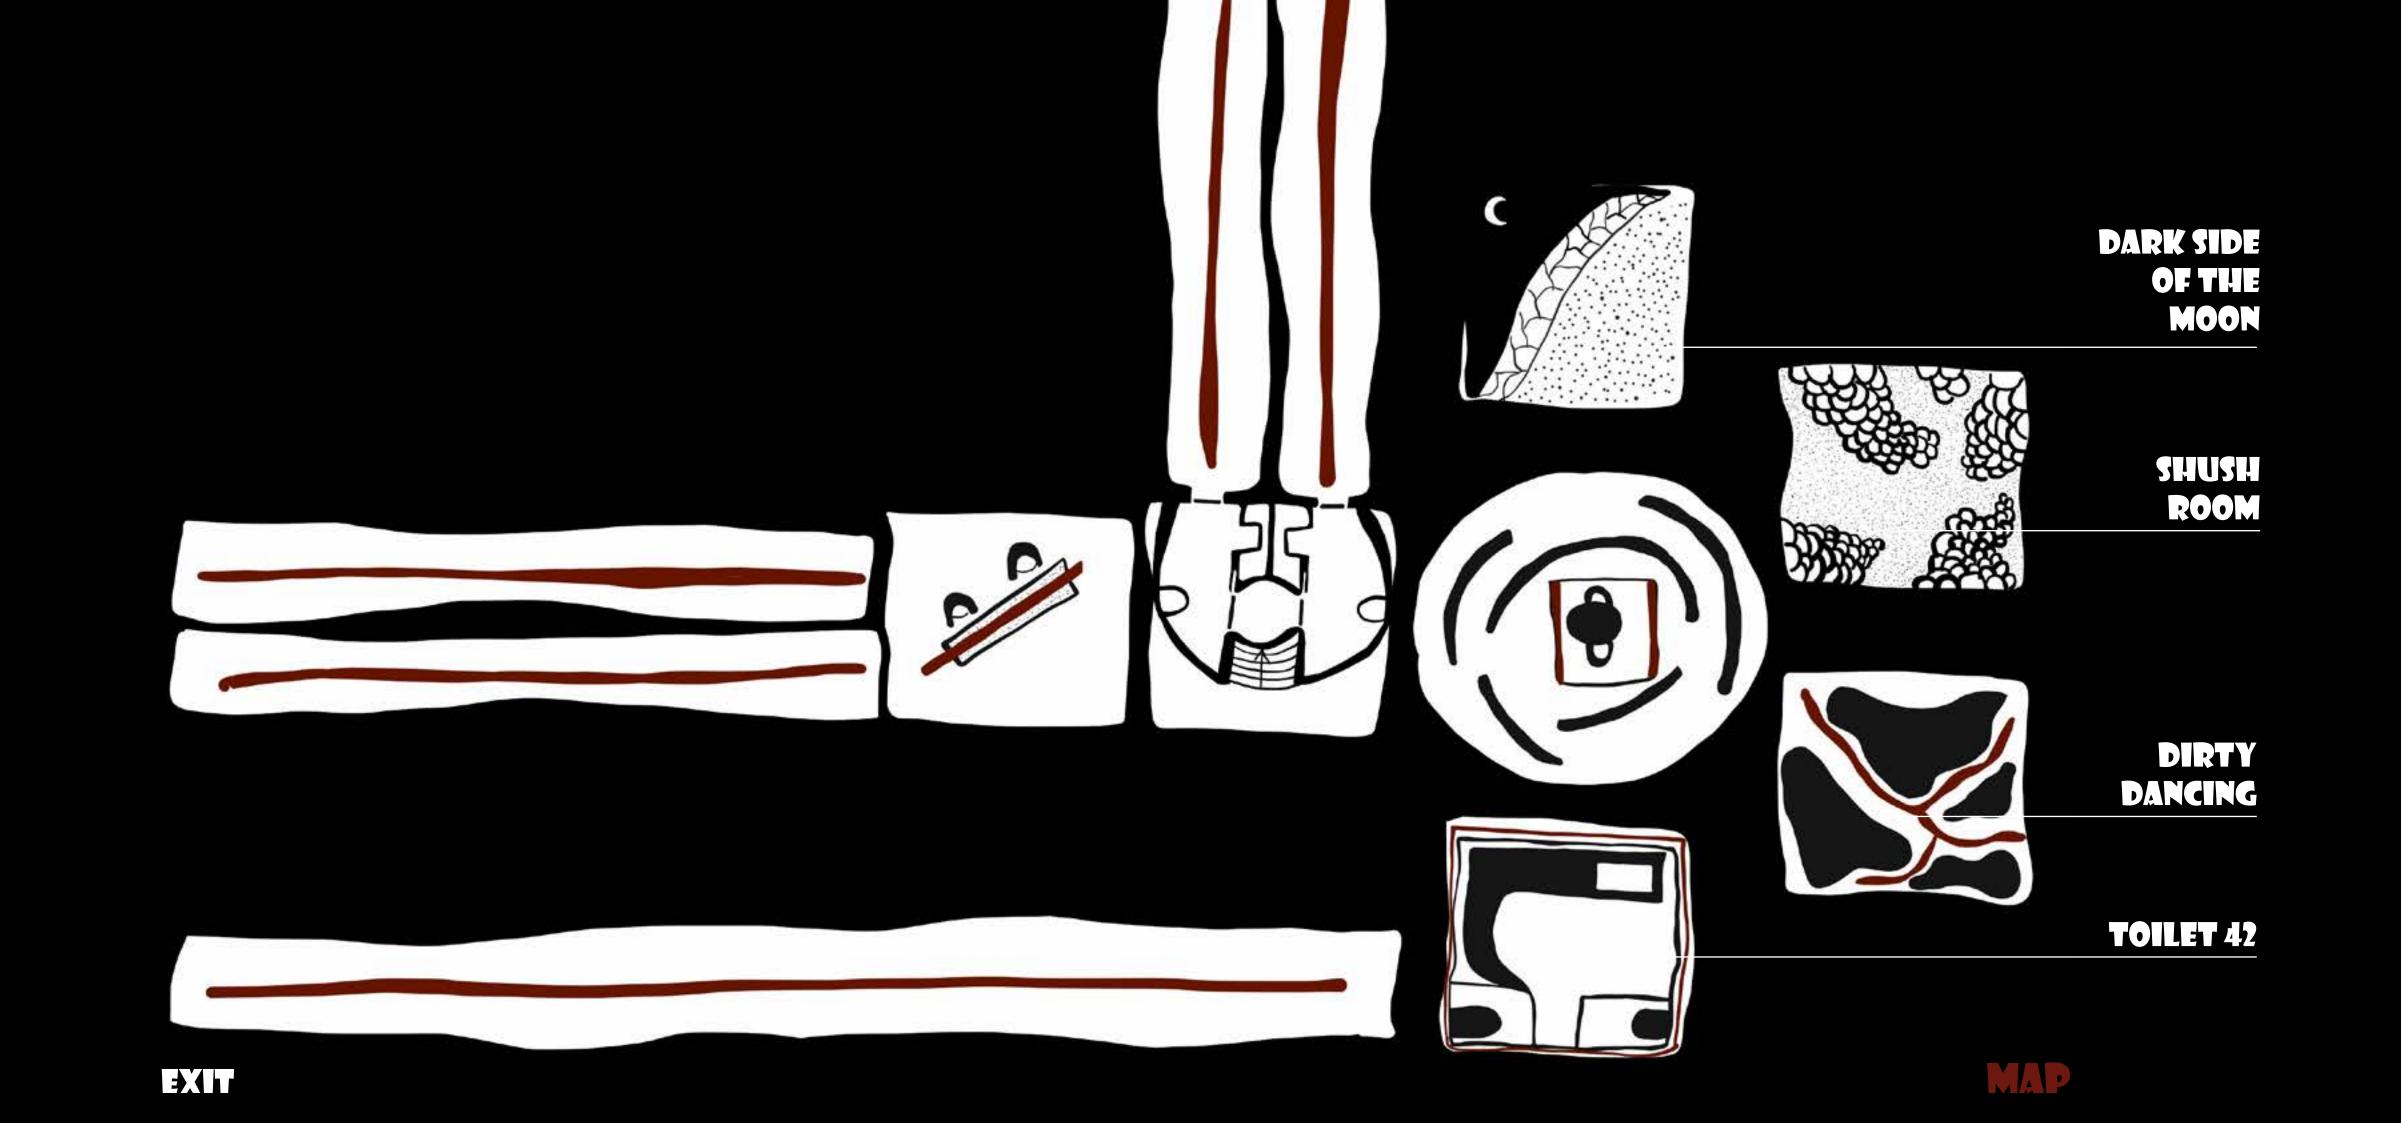

#### HOW DOES IT WORK?

MAP

MYSTERY

**FLIRTY** 

**PROGRESSION** 

## JOURNEY experience

|         | One drink is |
|---------|--------------|
| ntrance | it takes     |

Secret escape

Main course

Dark side of the moon

Dirty dancing Sush room

Toilet 42

Exit

# JOURNEY materials

|          | One drink is all |
|----------|------------------|
| Entrance | it takes         |

Secret escape

Main course

Dark side of the moon

Dirty dancing Sush room

Toilet 42

Exit