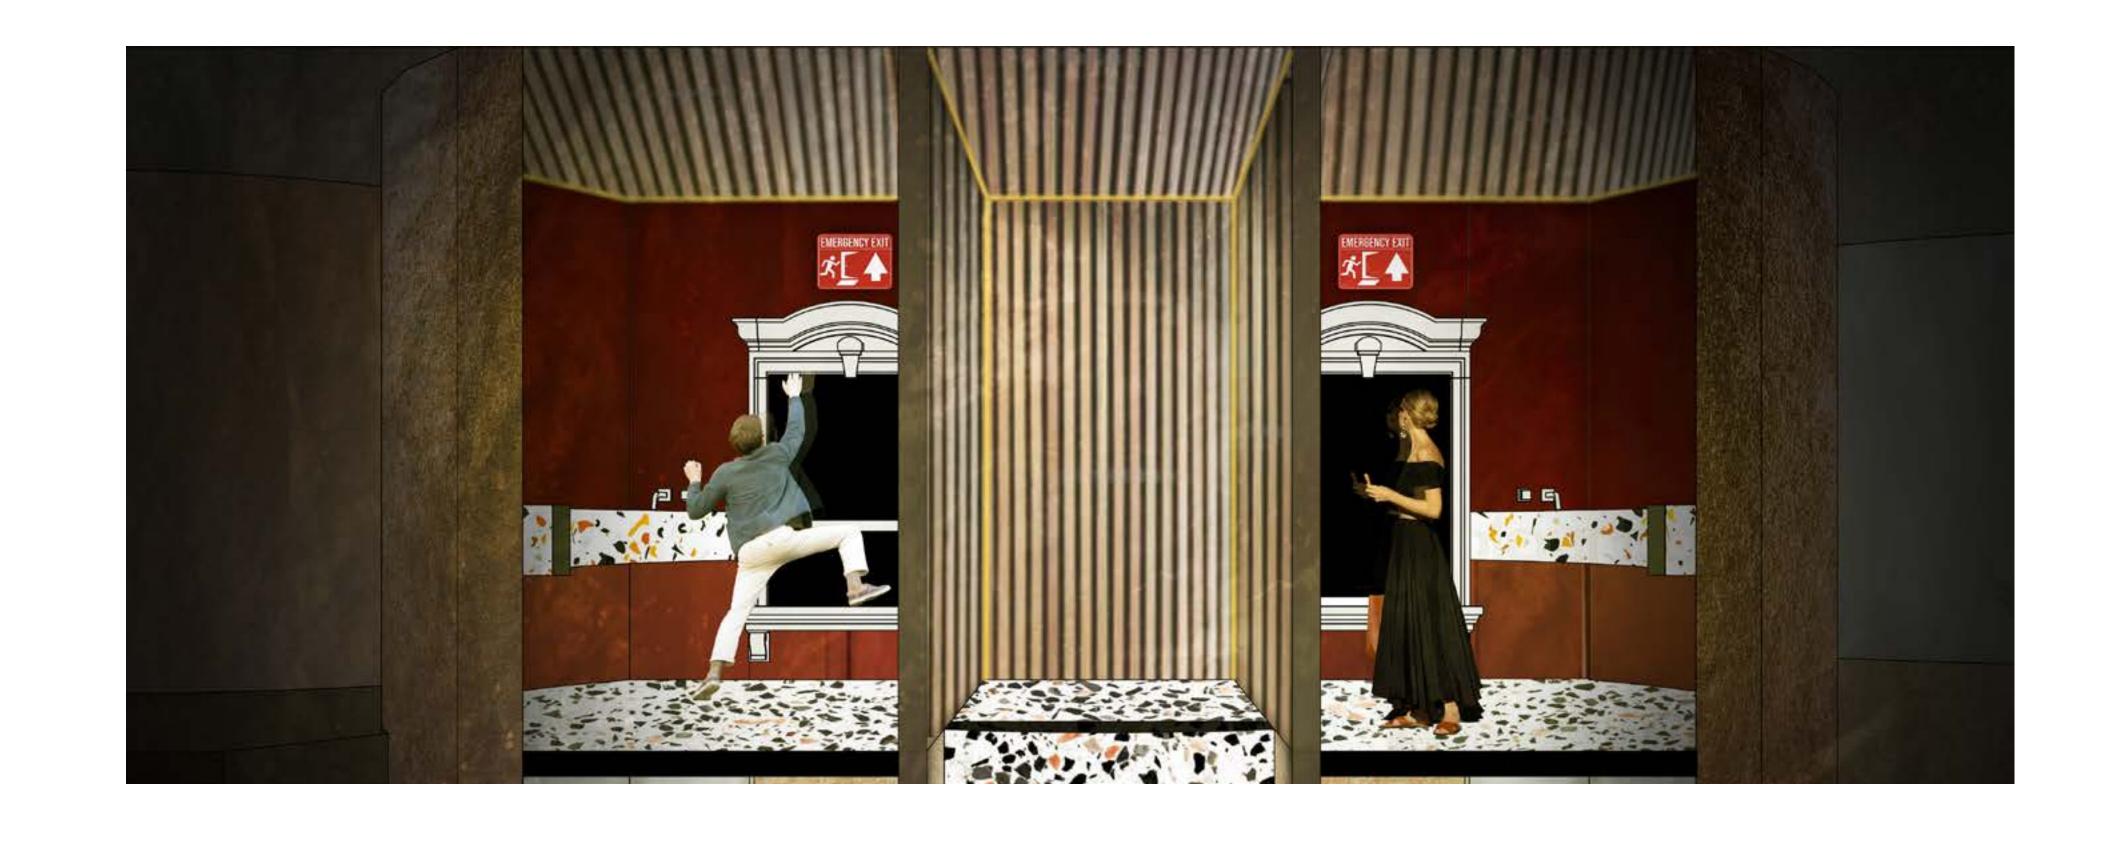

## SECRET ESCAPE

Resin terrazzo flooring

Red velvet wall panel

Timber battens panel

Red stainless steel top panel

#### MAIN COURSE

Translucent polycarbonate hanging panel

Hammered stainless steel pannel

Golden brass interior of cacoon lamp

Green marble counter

Leather couch and pillows on brown tones

Walnut wood flooring stage