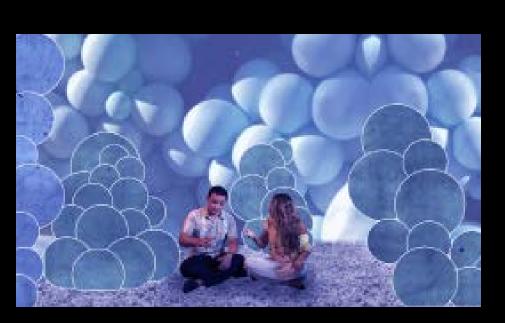

#### SUSH ROOM

INTIMATE/COZY

BEING IN THE CLOUDS

**ROMANTIC SKY** 

#### SUSH ROOM

Hard foam for bubbles on ceiling: sound insulation

Soft foam for bubbles on walls and seating objects: sound insulation

Shades of blue fabric to cover the foam bubbles