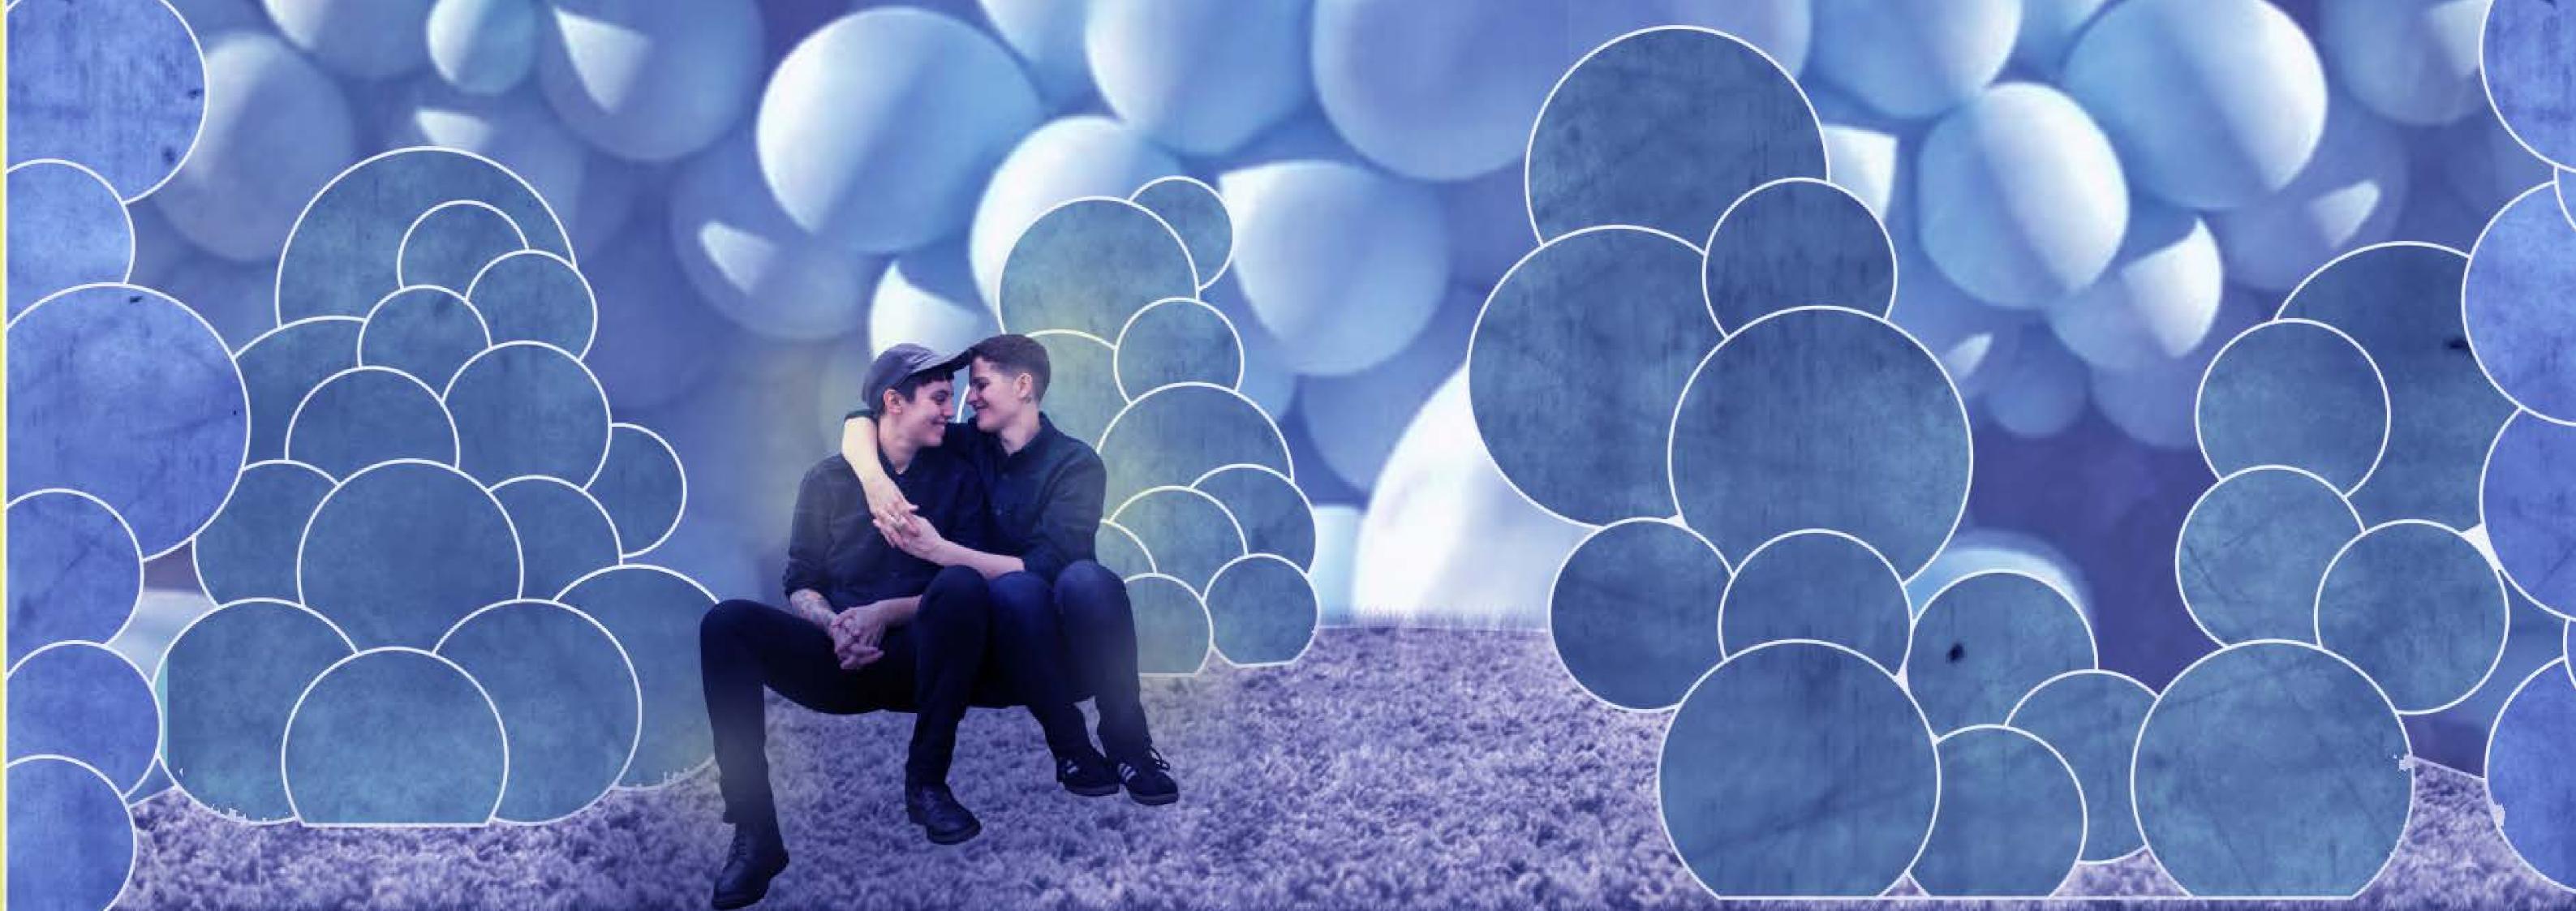

#### SUSH ROOM

INTIMATE/COZY

BEING IN THE CLOUDS

**ROMANTIC SKY** 

#### SUSH ROOM

Hard foam for bubbles on ceiling: sound insulation

Soft foam for bubbles on walls and seating objects: sound insulation

Shades of blue fabric to cover the foam bubbles