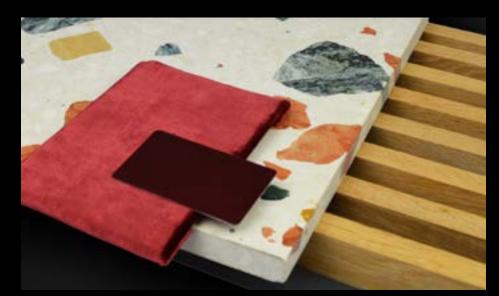

## SECRET ESCAPE

Resin terrazzo flooring

Red velvet wall panel

Timber battens panel

Red stainless steel top panel