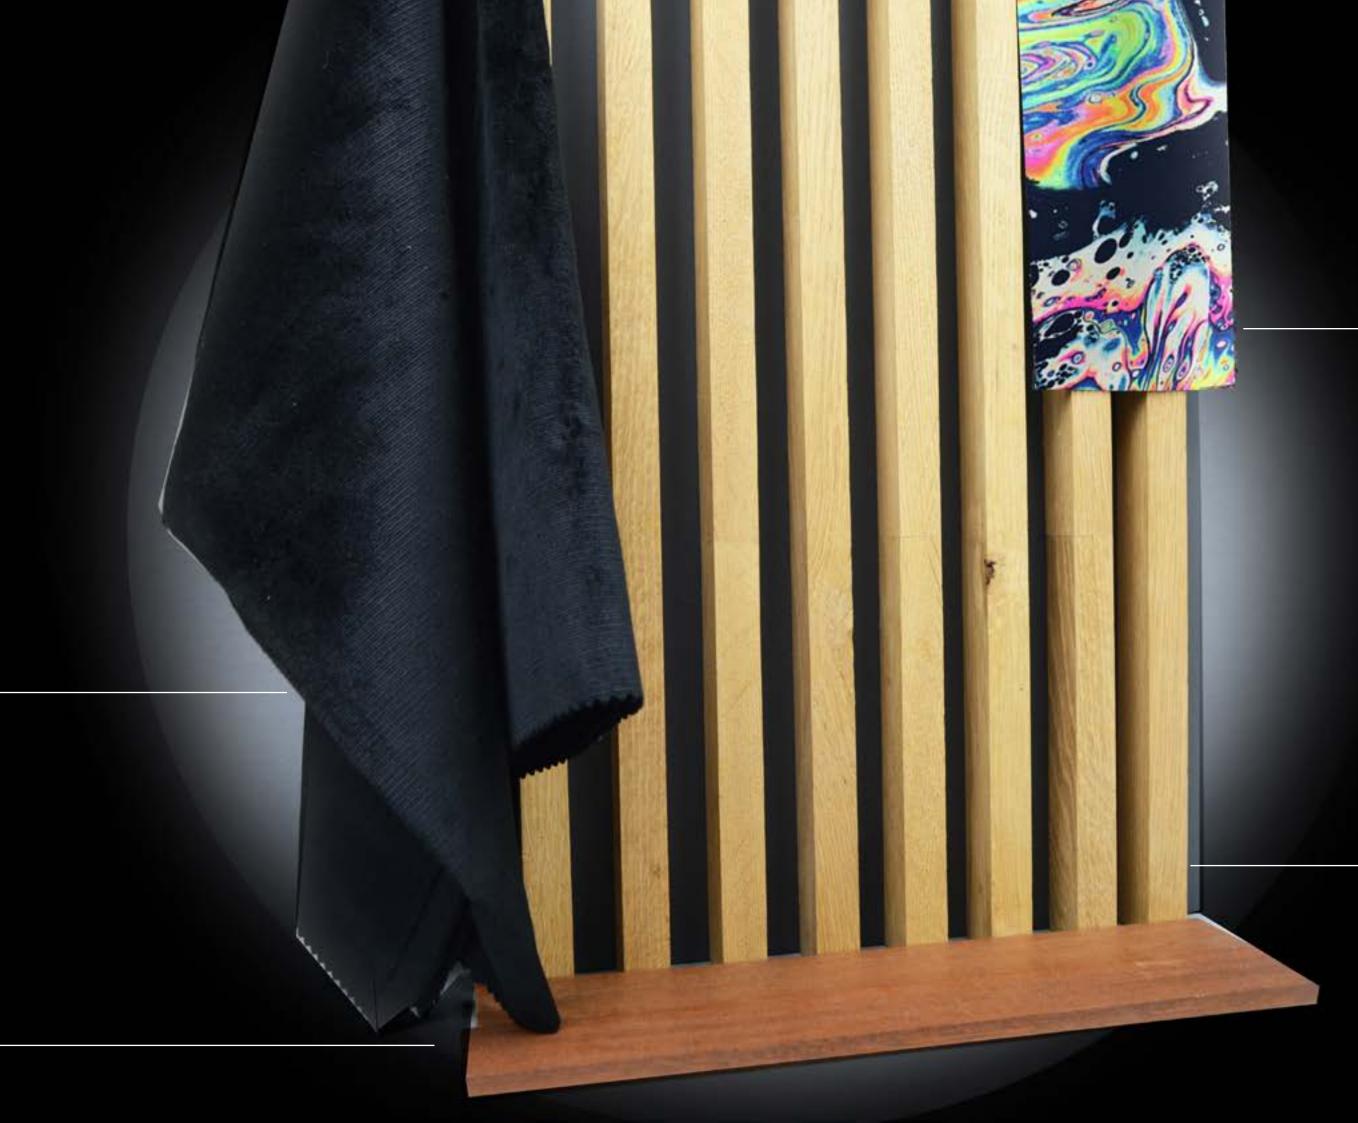

#### DIRTY DANCING

Black velvet curtains

Walnut wood

flooring

Glow in the dark fabric

Timber battens panel