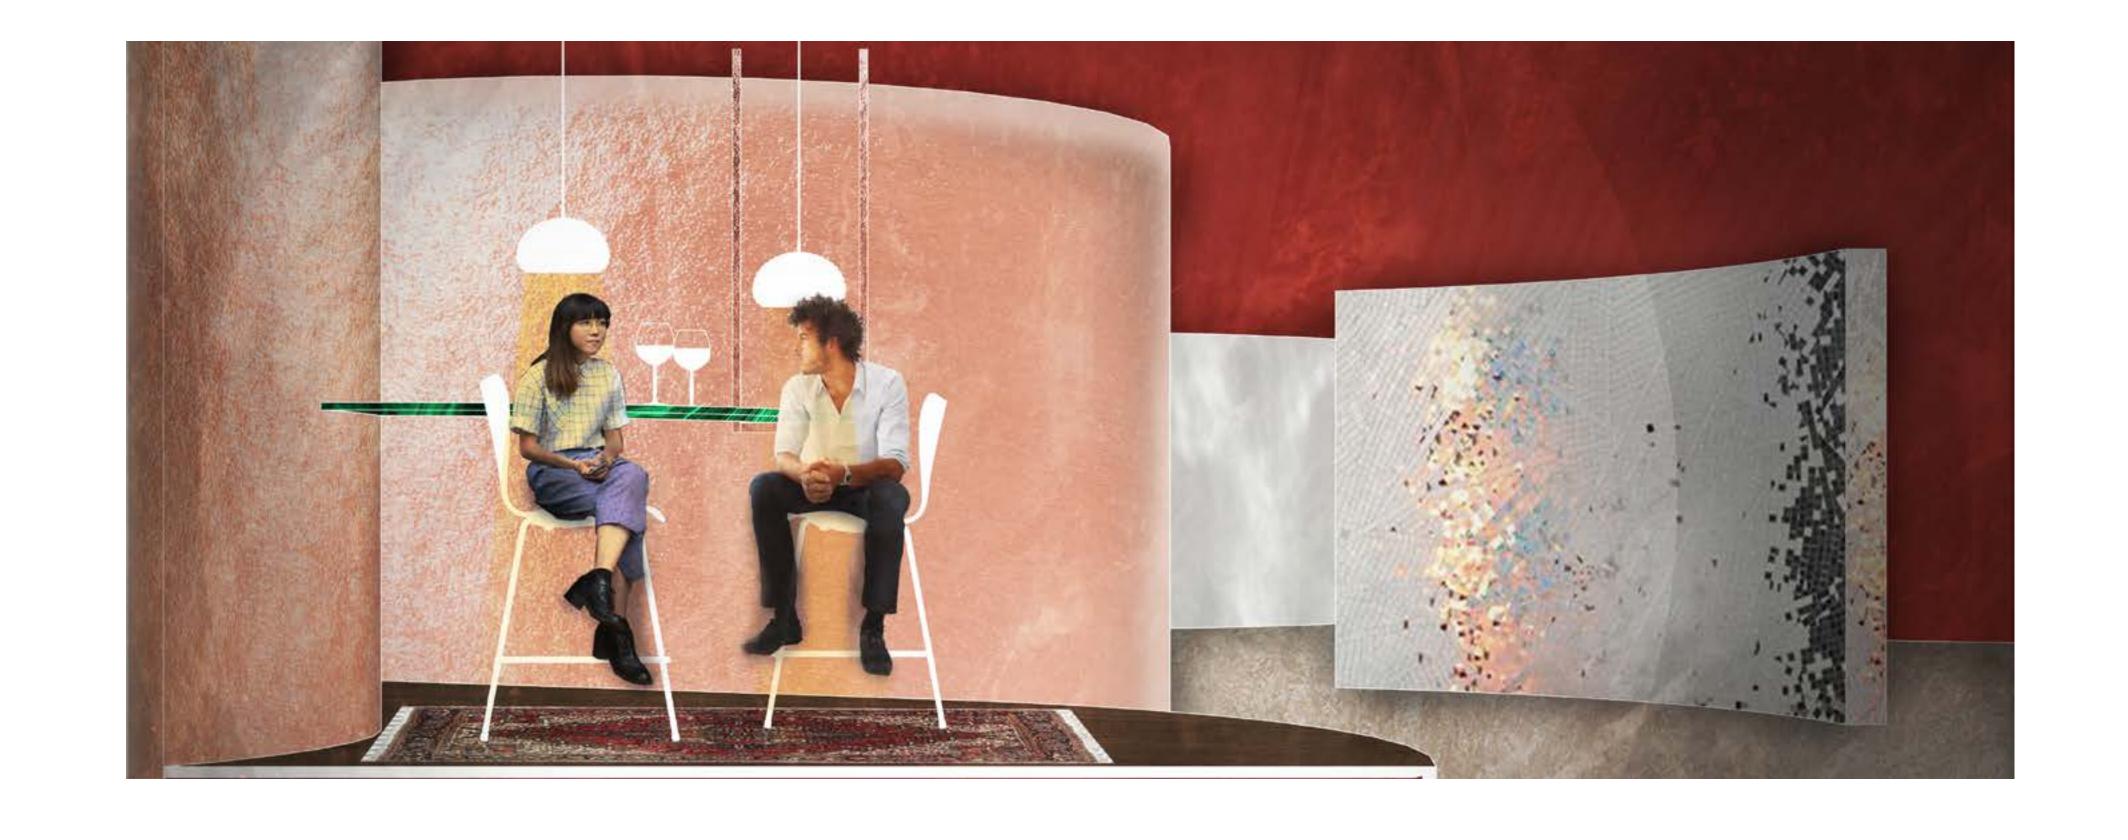

#### ONE DRINK IS ALL IT TAKES

Hammered stainless steel pannel

Green marble counter

Hammered copper pannel

Walnut wood flooring

Light effect

**WISH TO LEAVE** 

THERE'S SOMETHING ABOUT WINDOWS AND FREEDOM

**GLASS REFLECTION** 