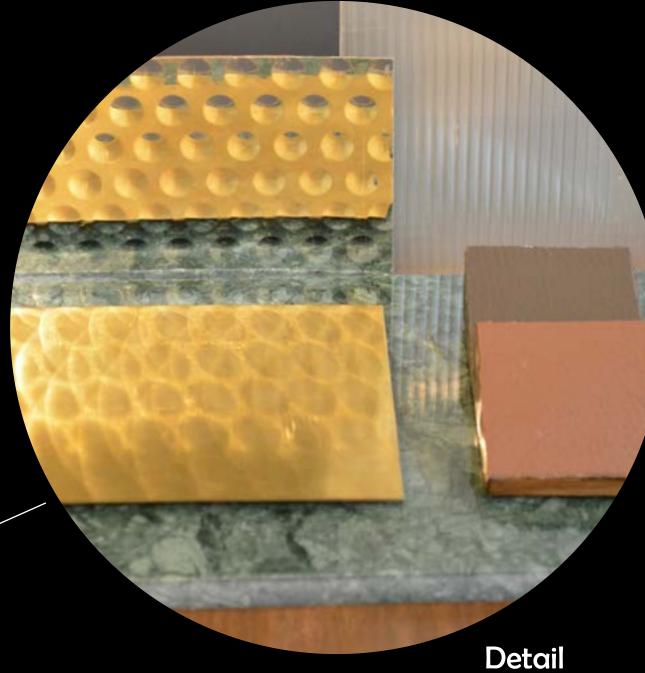

#### MAIN COURSE

Translucent polycarbonate hanging panel

Hammered stainless steel pannel

Golden brass interior of cacoon lamp

Green marble counter

Leather couch and pillows on brown tones

Walnut wood flooring stage