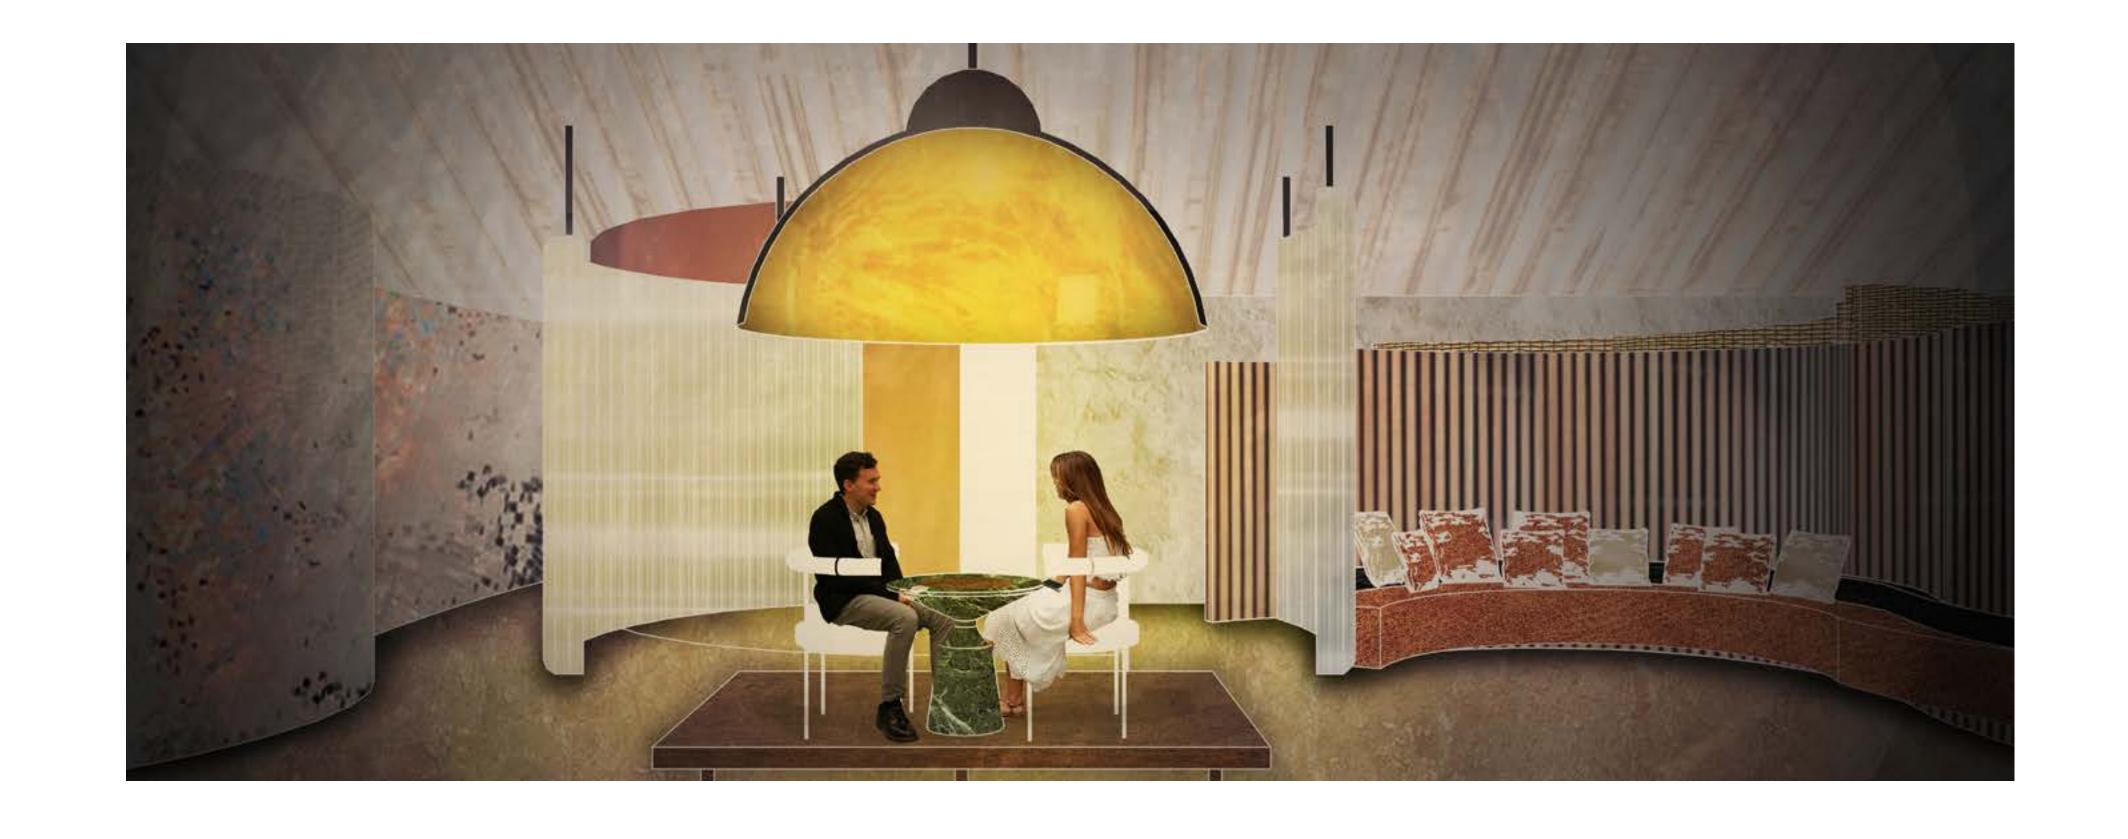

#### MAIN COURSE

Translucent polycarbonate hanging panel

Hammered stainless steel pannel

Golden brass interior of cacoon lamp

Green marble counter

Leather couch and pillows on brown tones

Walnut wood flooring stage

## MAIN COURSE

**PROXEMIC** 

**FUN** 

**PRIVACY** 