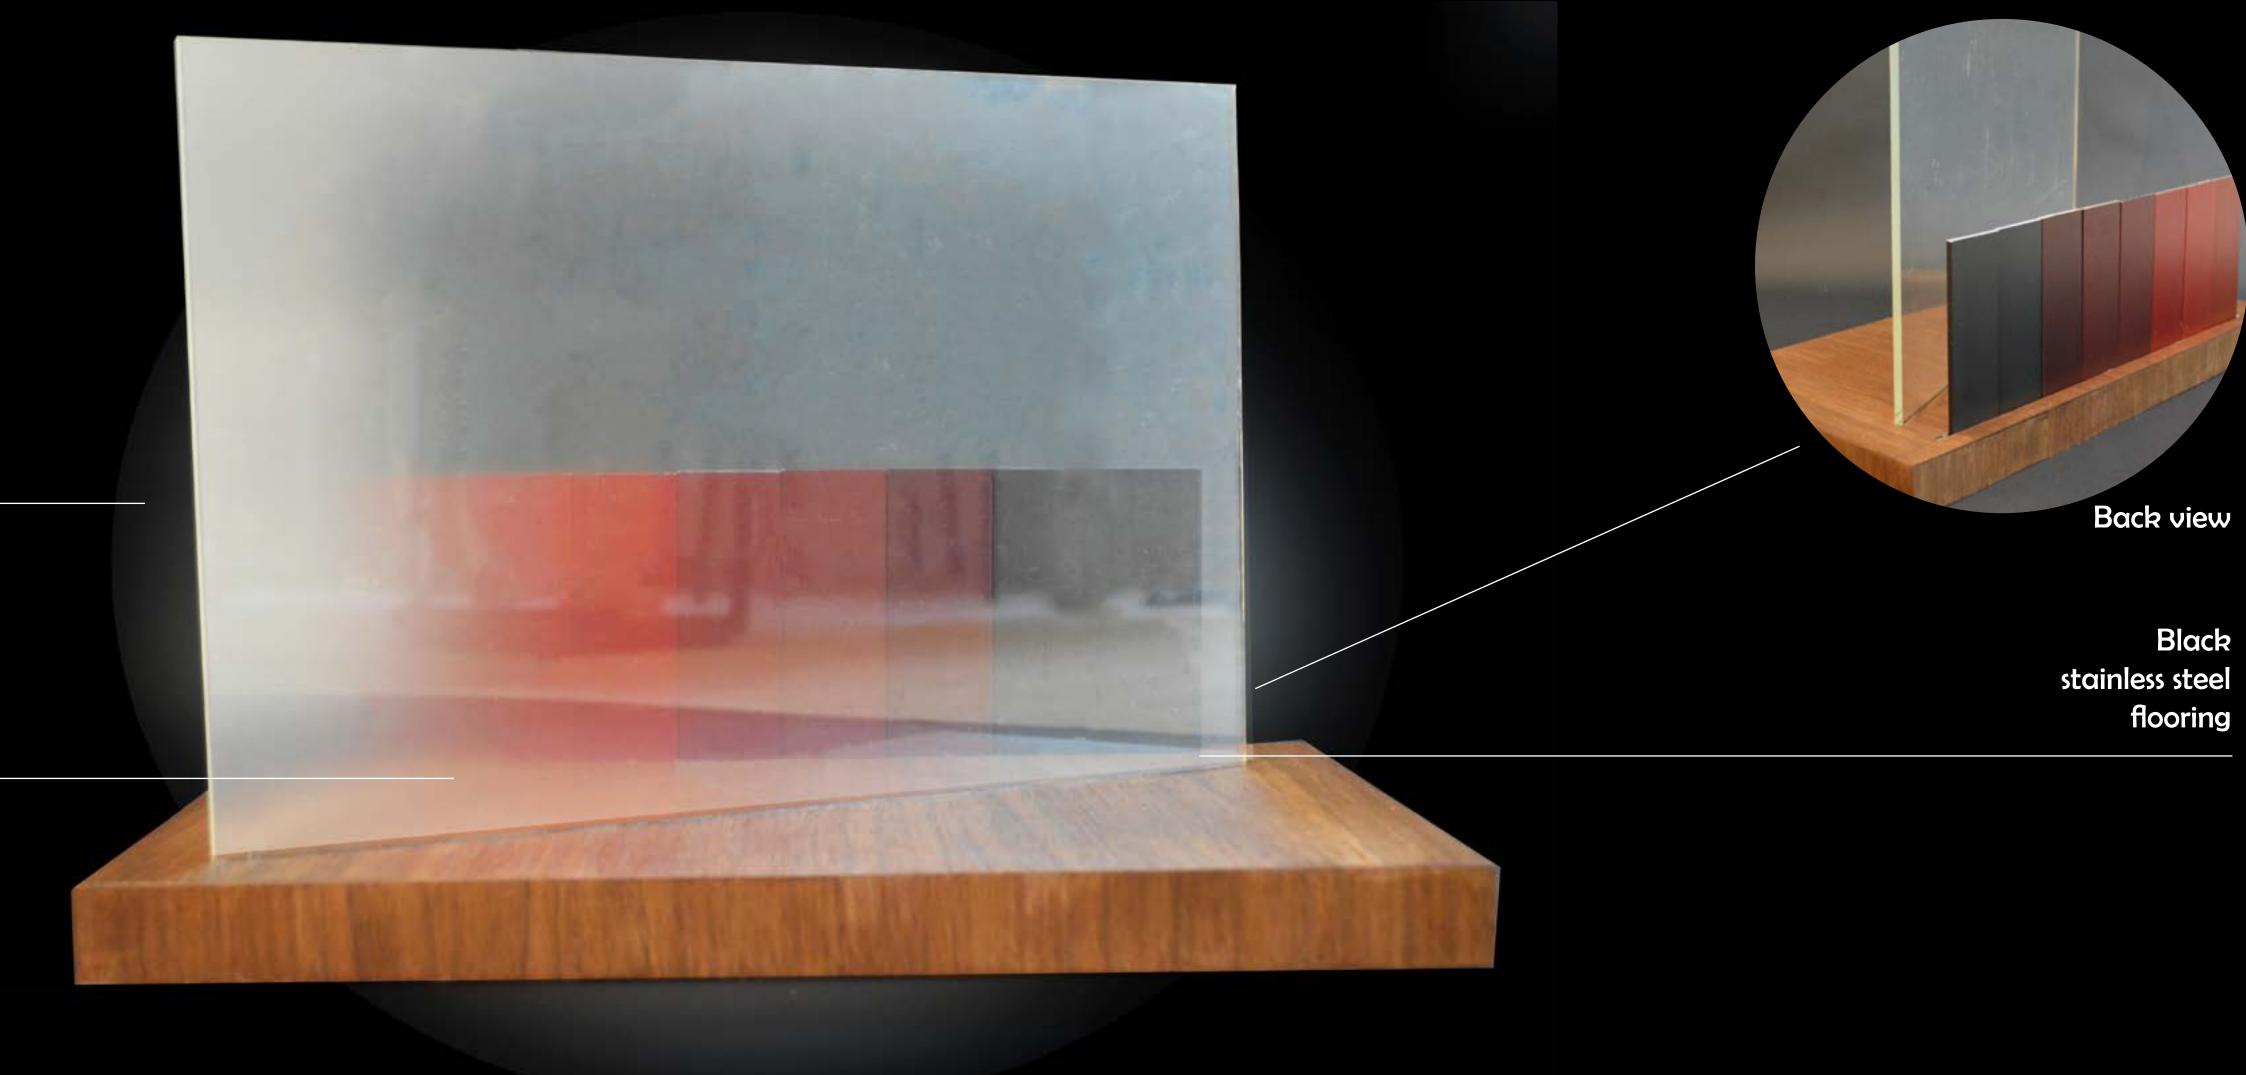

### ENTRANCE

Translucent polycarbonate hanging pannel

Red stainless steel gradient arch

AWKWARD FEELING

SELF AWARNESS

**PLAYFULNESS** 