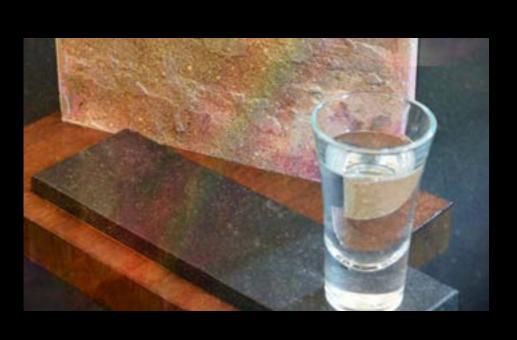

### DARK SIDE OF THE MOON

Granite

Concrete wall finish

Water rain and puddle

Outdoor dark brick floor

INTIMATE

**FUN** 

**VIBRANCY** 