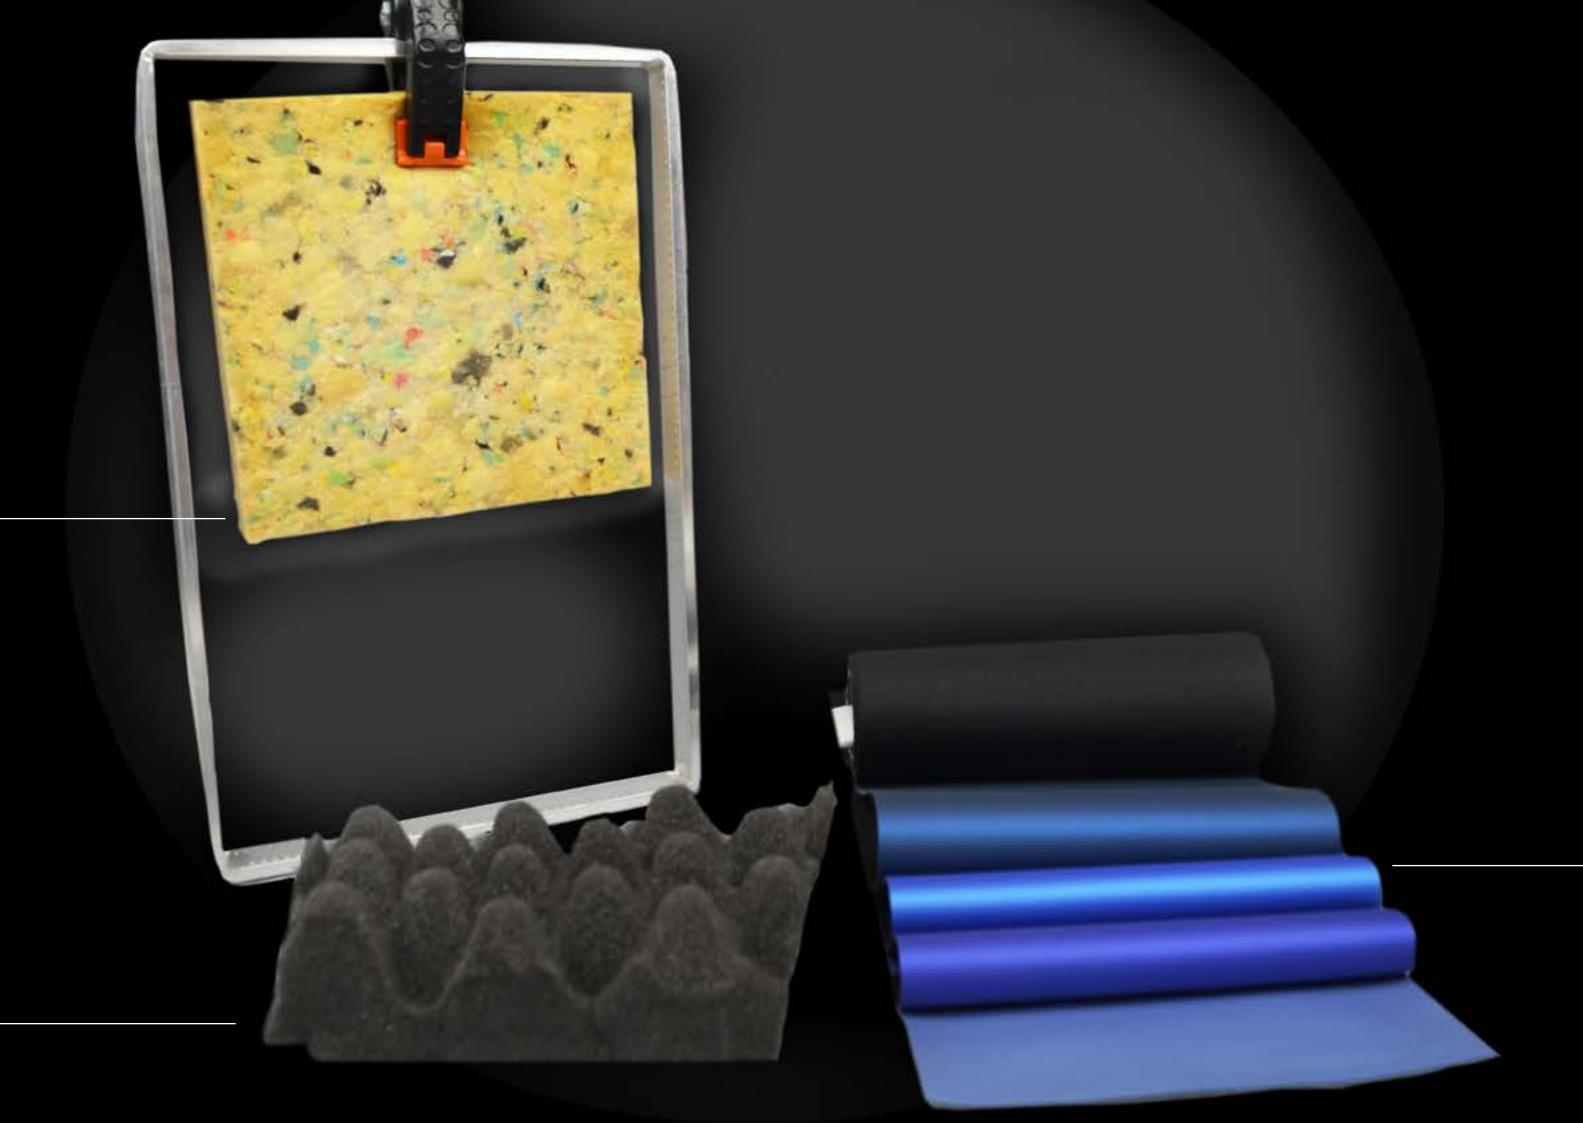

#### SUSH ROOM

Hard foam for bubbles on ceiling: sound insulation

Soft foam for bubbles on walls and seating objects: sound insulation

Shades of blue fabric to cover the foam bubbles