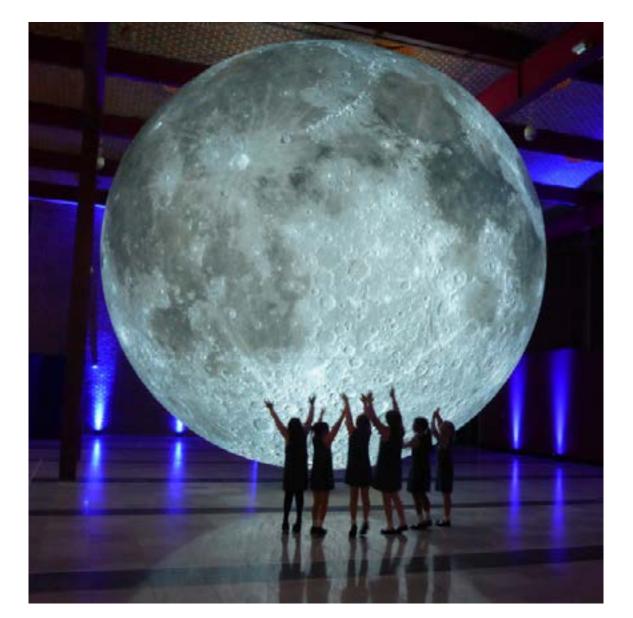

## DARK SIDE OF THE MOON

PLAYFUL/ROMANTIC

DARK/MYSTERIOUS

THERE IS SOMETHING ABOUT THE MOONLIGHT

### DARK SIDE OF THE MOON

Granite

Concrete wall finish

Water rain and puddle

Outdoor dark brick floor

INTIMATE

**FUN** 

**VIBRANCY** 