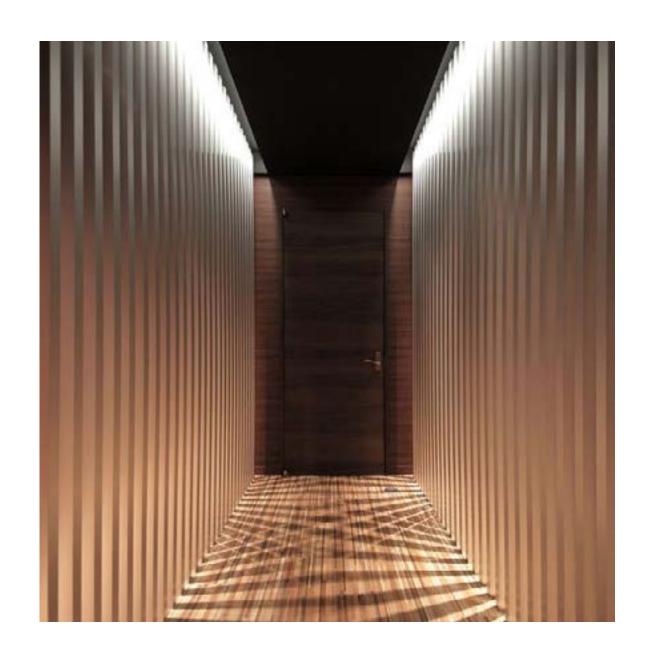

### ENTRANCE

Translucent polycarbonate hanging pannel

Red stainless steel gradient arch

AWKWARD FEELING

SELF AWARNESS

**PLAYFULNESS** 