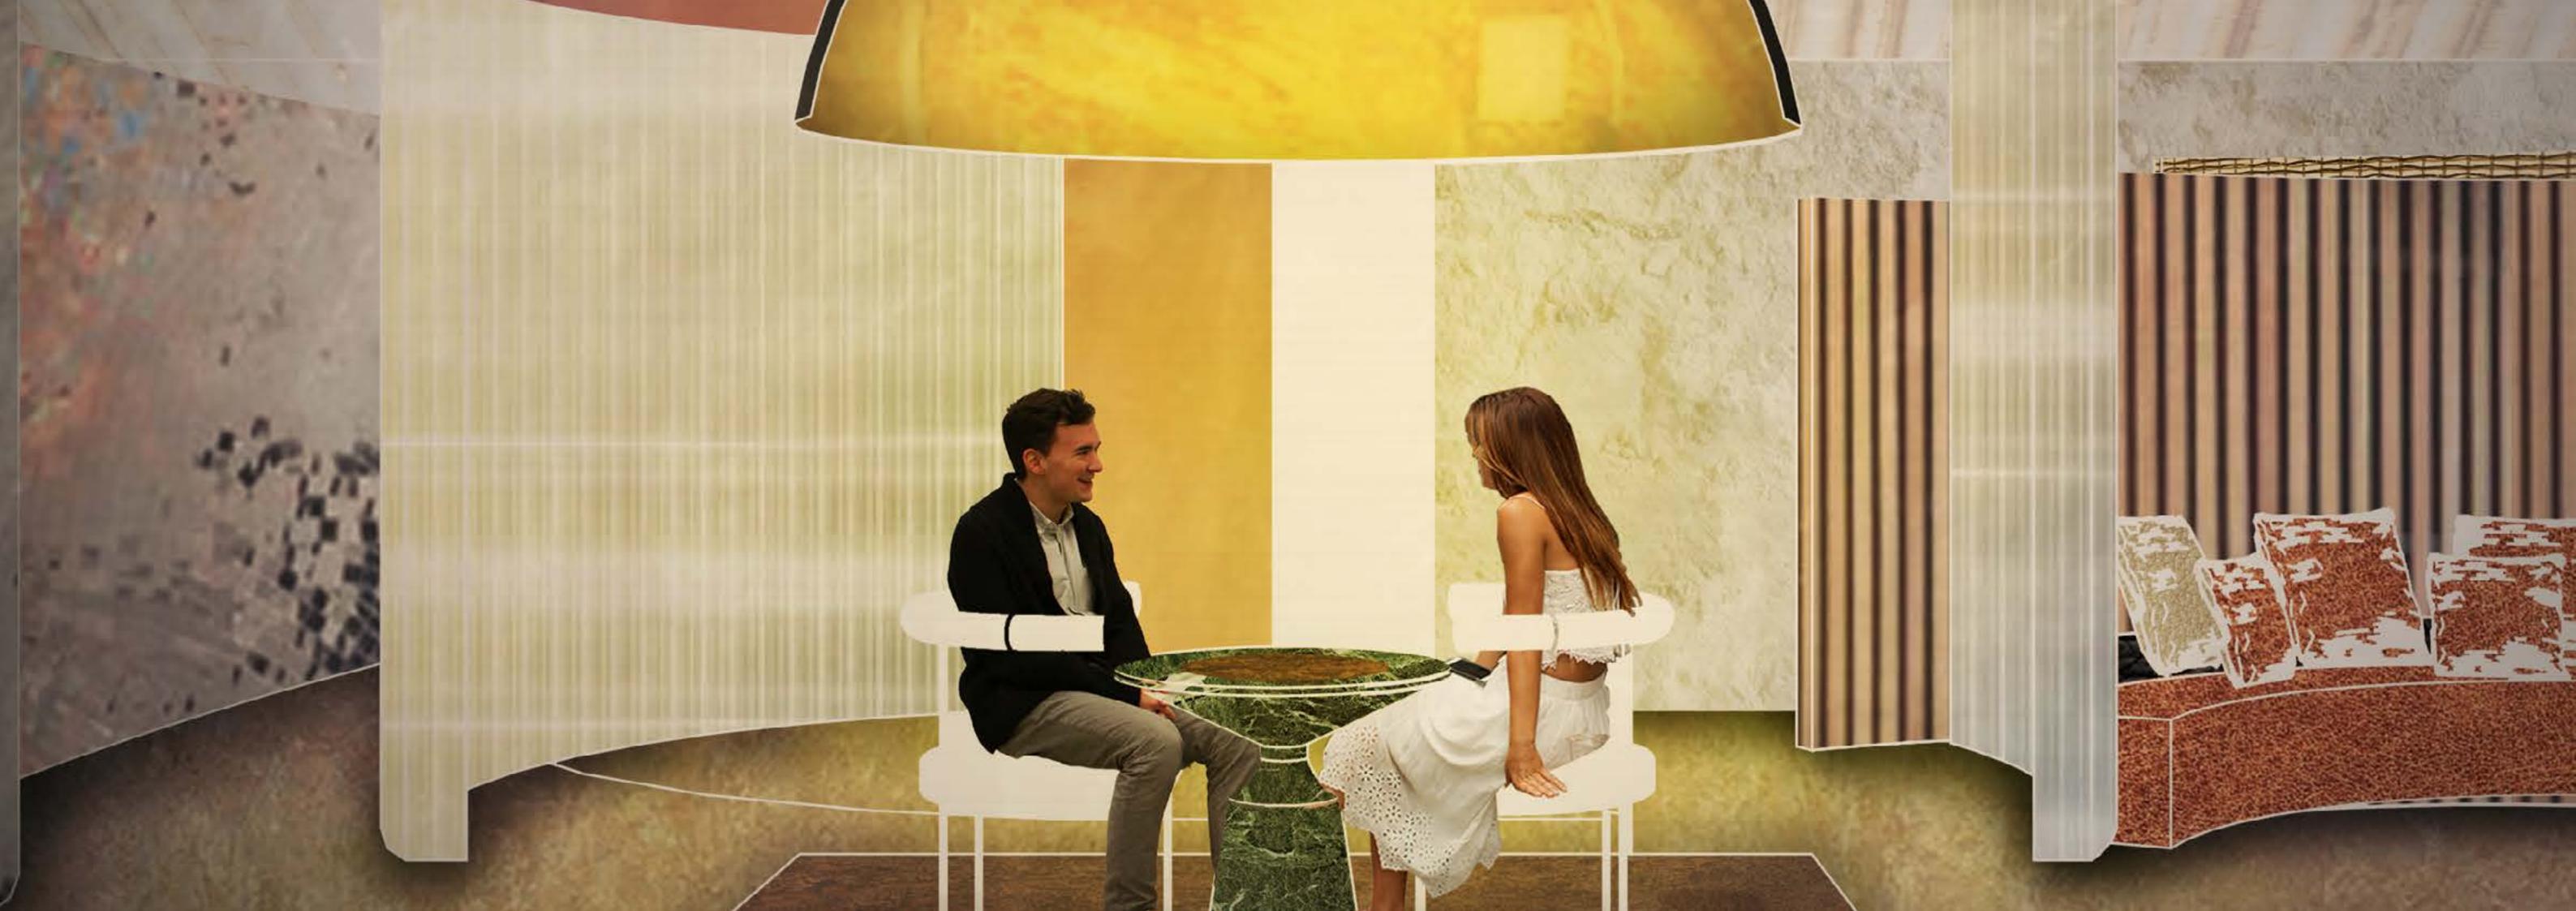

## MAIN COURSE

**PROXEMIC** 

**FUN** 

**PRIVACY** 

#### MAIN COURSE

Translucent polycarbonate hanging panel

Hammered stainless steel pannel

Golden brass interior of cacoon lamp

Green marble counter

Leather couch and pillows on brown tones

Walnut wood flooring stage