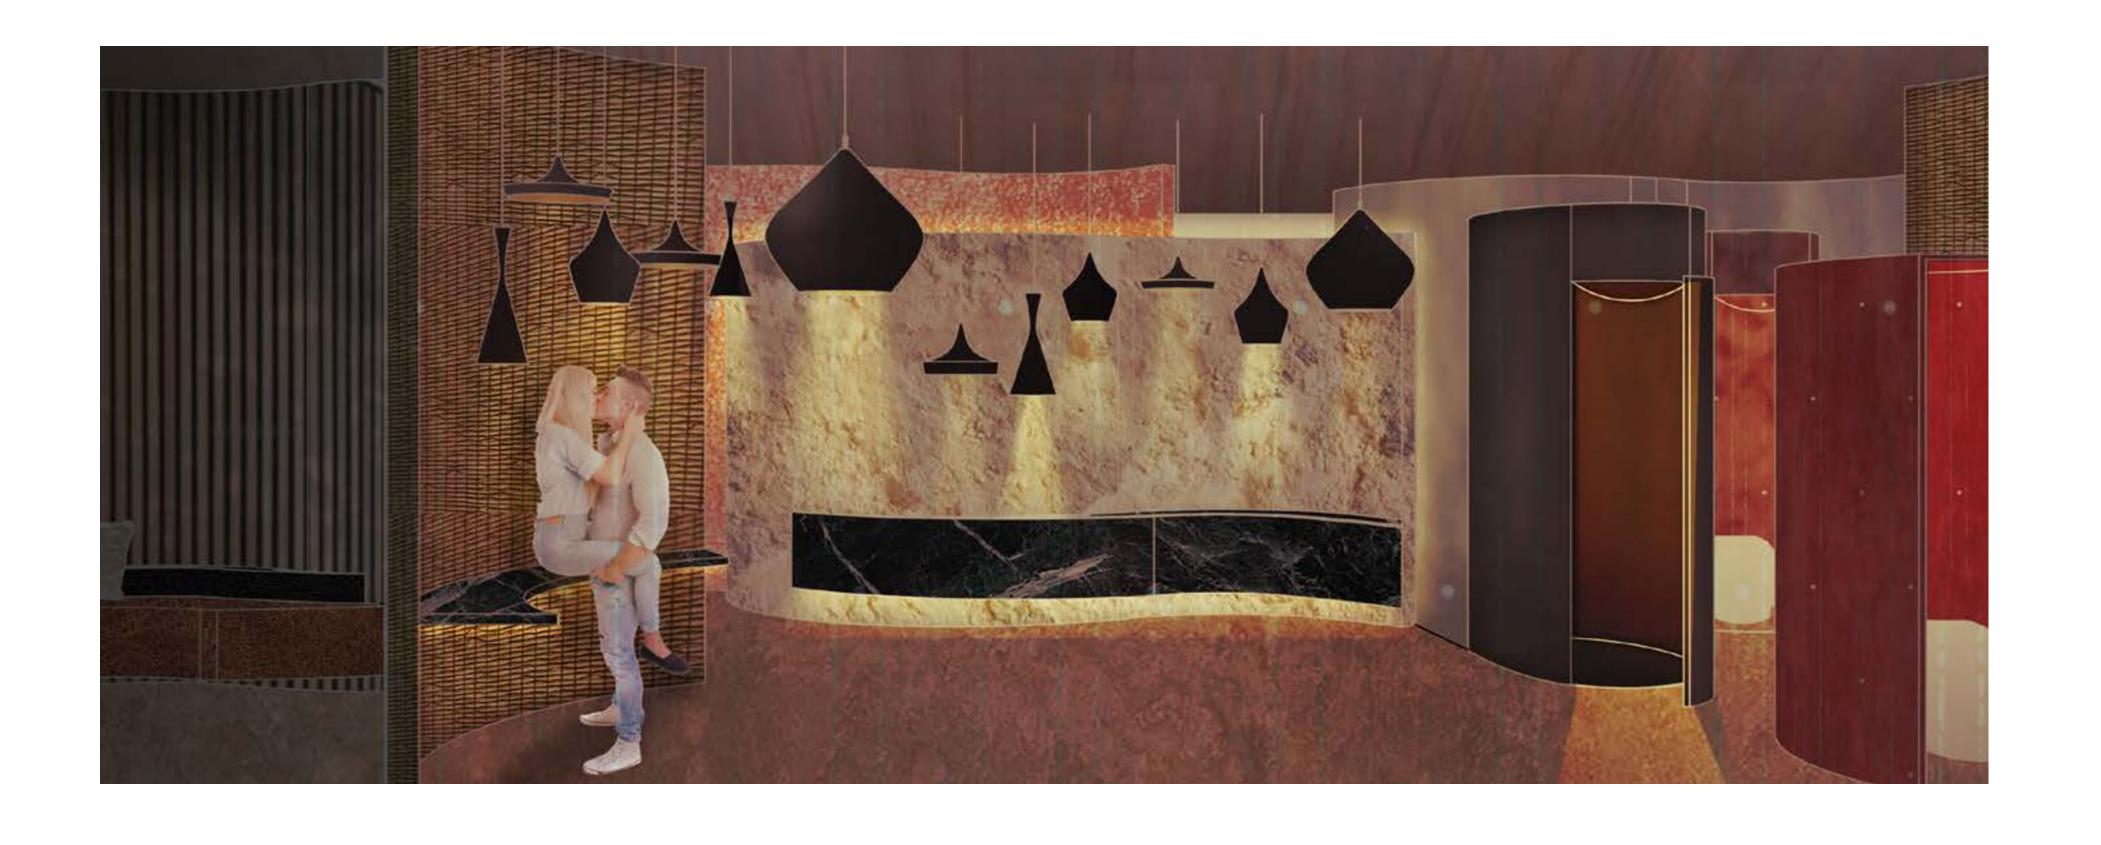

#### ONE DRINK IS ALL IT TAKES

Hammered stainless steel pannel

Green marble counter

Hammered copper pannel

Walnut wood flooring

Light effect

**WISH TO LEAVE** 

THERE'S SOMETHING ABOUT WINDOWS AND FREEDOM

**GLASS REFLECTION** 

## SECRET ESCAPE

Resin terrazzo flooring

Red velvet wall panel

Timber battens panel

Red stainless steel top panel