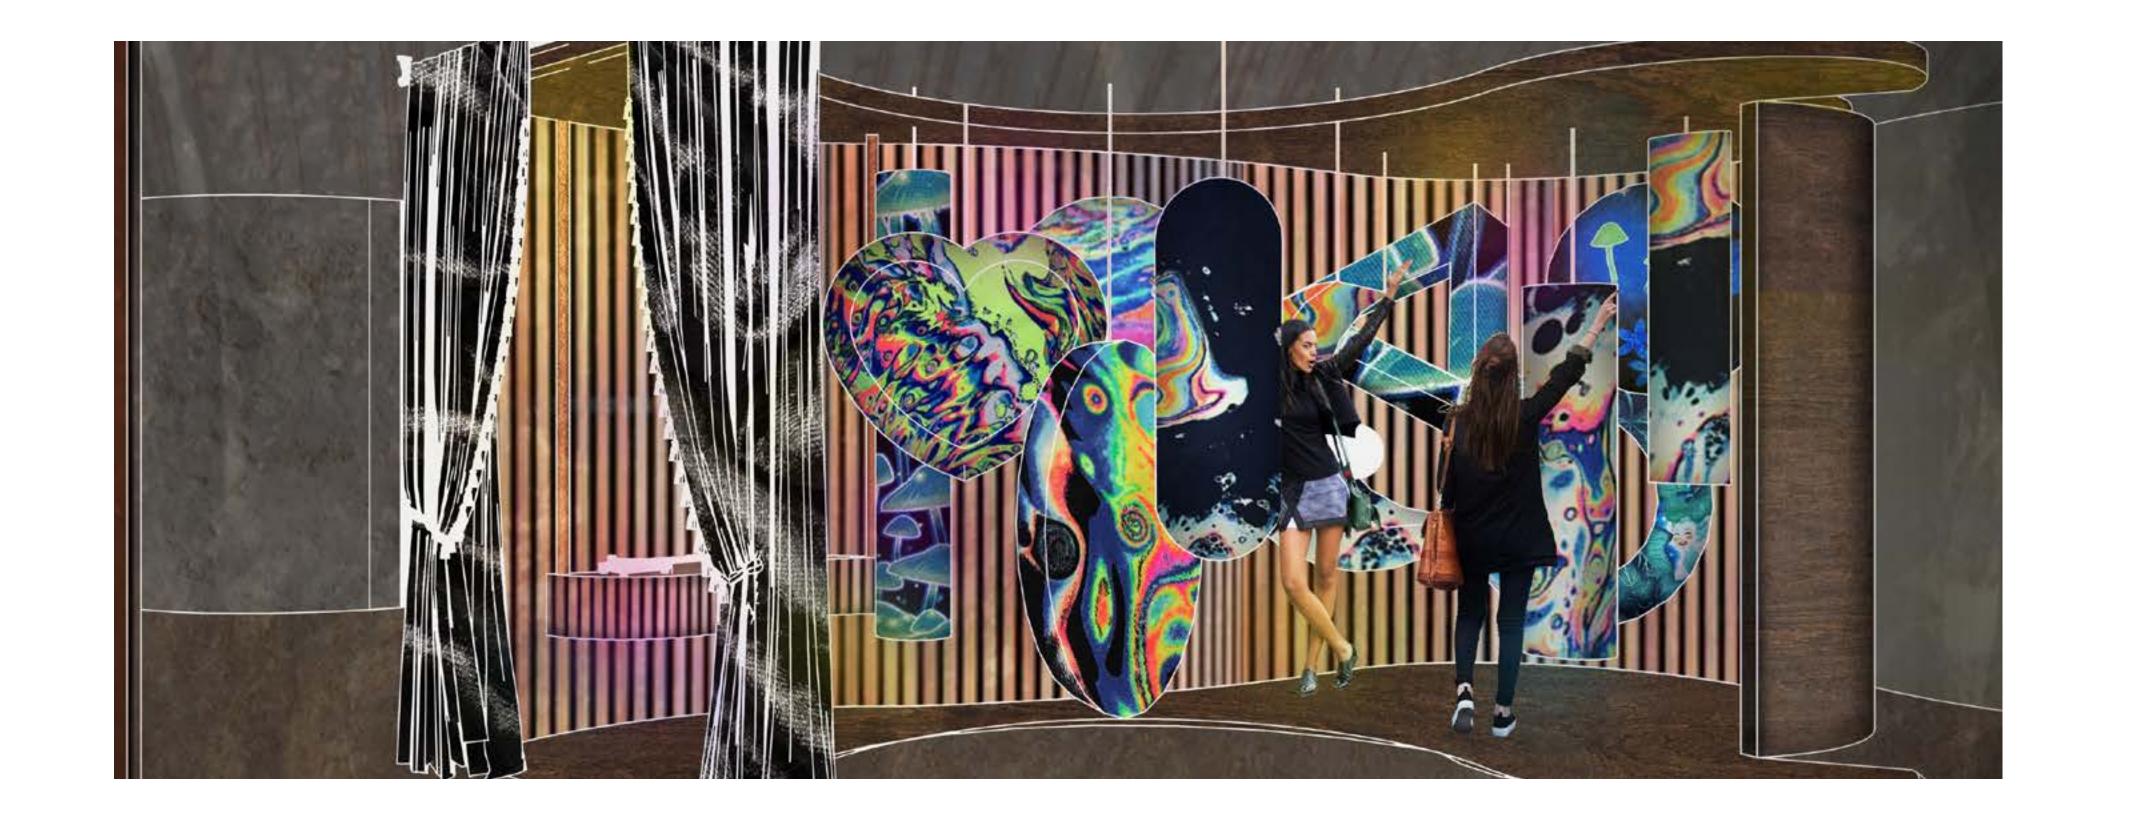

#### DIRTY DANCING

Black velvet curtains

Walnut wood

flooring

Glow in the dark fabric

Timber battens panel

Red stainless steel toilet cabin

PROGRESSION TO THE END

**ENCHANTED FOREST** 

**FLOURESCENT** 

Fluorescent
polycarbonate on
different colors:
respond to UV\
dark lights on the
dark

Glow in the dark terrazzo technology