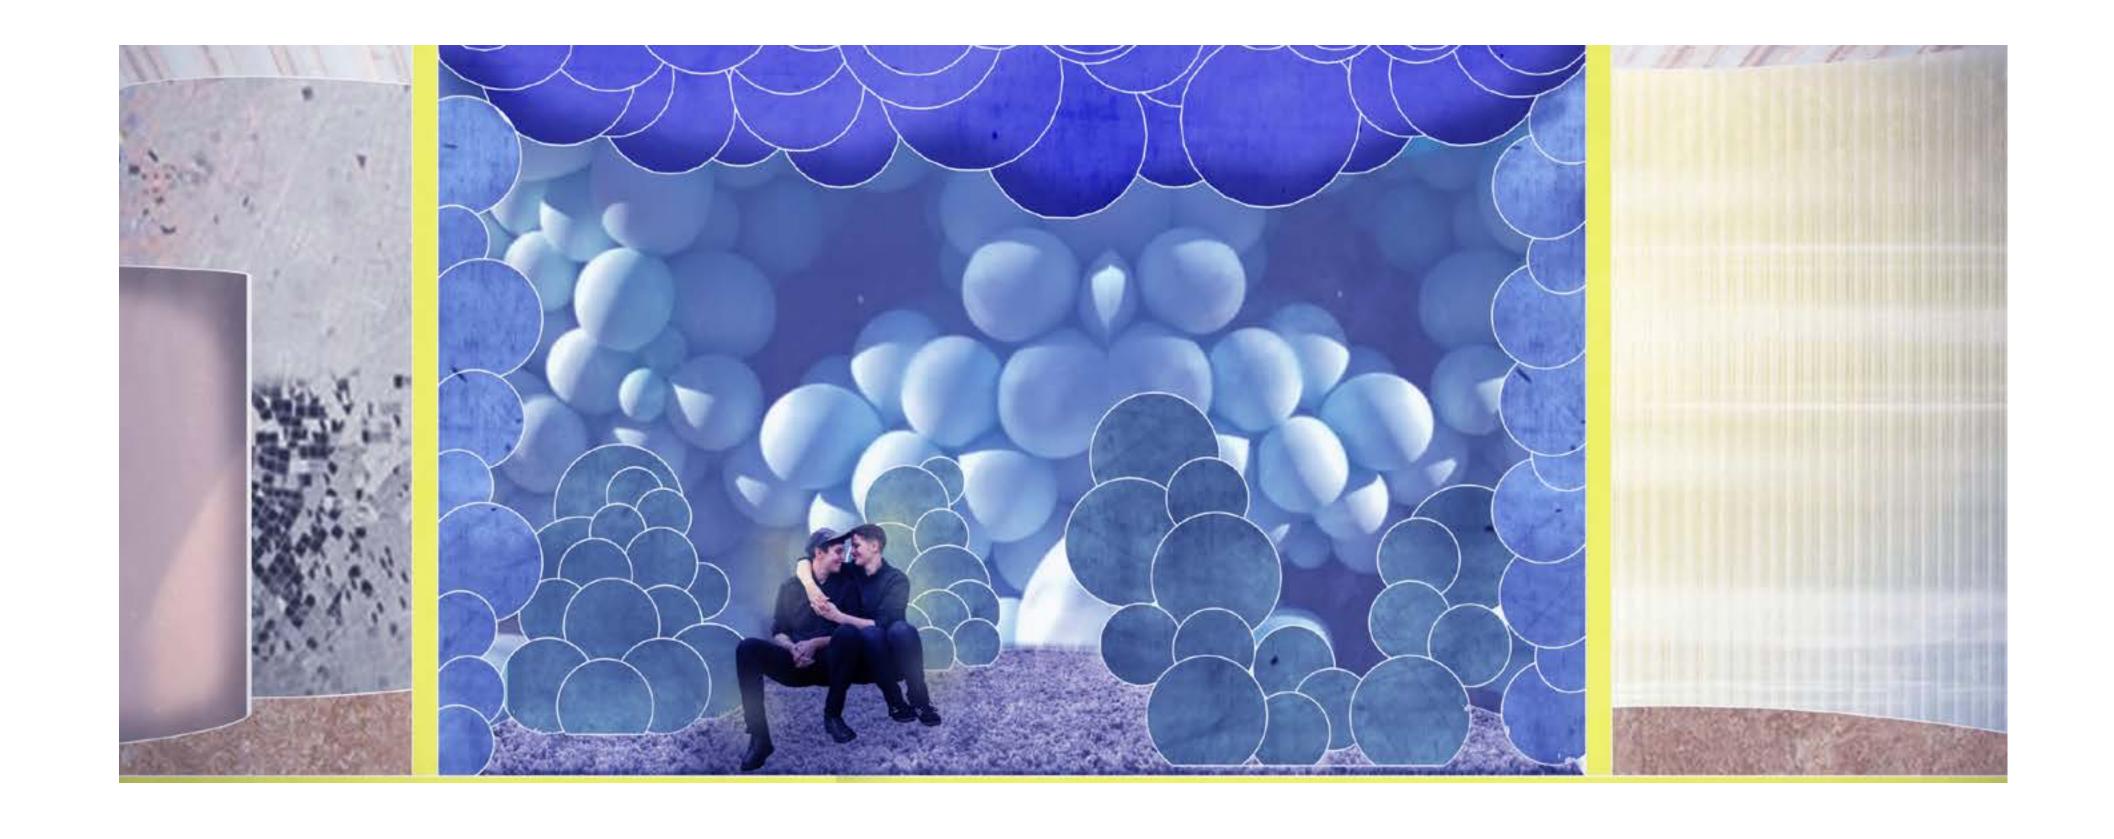

#### SUSH ROOM

INTIMATE/COZY

BEING IN THE CLOUDS

**ROMANTIC SKY** 

#### SUSH ROOM

Hard foam for bubbles on ceiling: sound insulation

Soft foam for bubbles on walls and seating objects: sound insulation

Shades of blue fabric to cover the foam bubbles