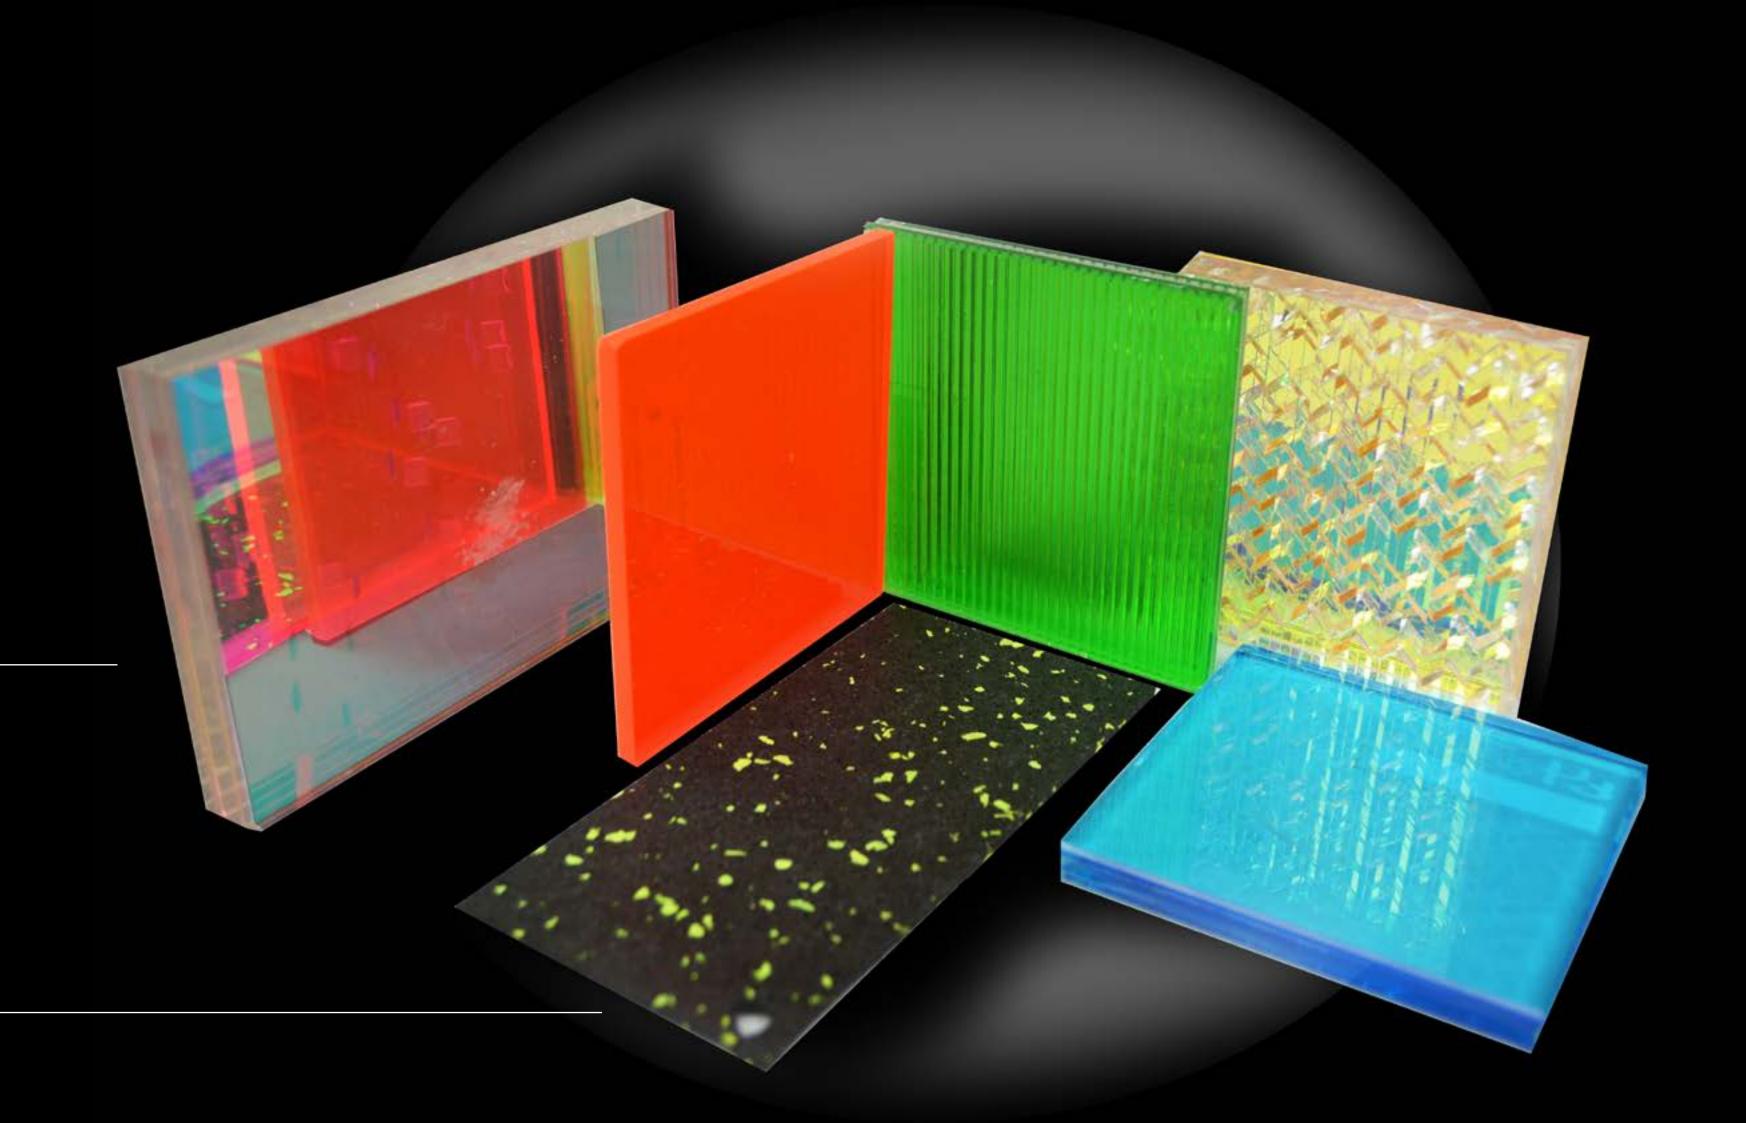

### ENTRANCE

Translucent polycarbonate hanging pannel

Red stainless steel gradient arch

AWKWARD FEELING

SELF AWARNESS

**PLAYFULNESS** 

#### ONE DRINK IS ALL IT TAKES

Hammered stainless steel pannel

Green marble counter

Hammered copper pannel

Walnut wood flooring

Light effect

**WISH TO LEAVE** 

THERE'S SOMETHING ABOUT WINDOWS AND FREEDOM

## SECRET ESCAPE

Resin terrazzo flooring

Red velvet wall panel

Timber battens panel

Red stainless steel top panel

#### MAIN COURSE

Translucent polycarbonate hanging panel

Hammered stainless steel pannel

Golden brass interior of cacoon lamp

Green marble counter

Leather couch and pillows on brown tones

Walnut wood flooring stage

#### DIRTY DANCING

Black velvet curtains

Walnut wood

flooring

Glow in the dark fabric

Timber battens panel

#### TOILET 42

Green marble counter

Black mirror cabin: see from the inside/don't see from the outside

Transparant polycarbonate with golden fabric mesh inside

Concrete wall finish

Golden brass interior of the hanging lamp

Red stainless steel toilet cabin

PROGRESSION TO THE END

**ENCHANTED FOREST** 

**FLOURESCENT** 

Fluorescent
polycarbonate on
different colors:
respond to UV\
dark lights on the
dark

Glow in the dark terrazzo technology