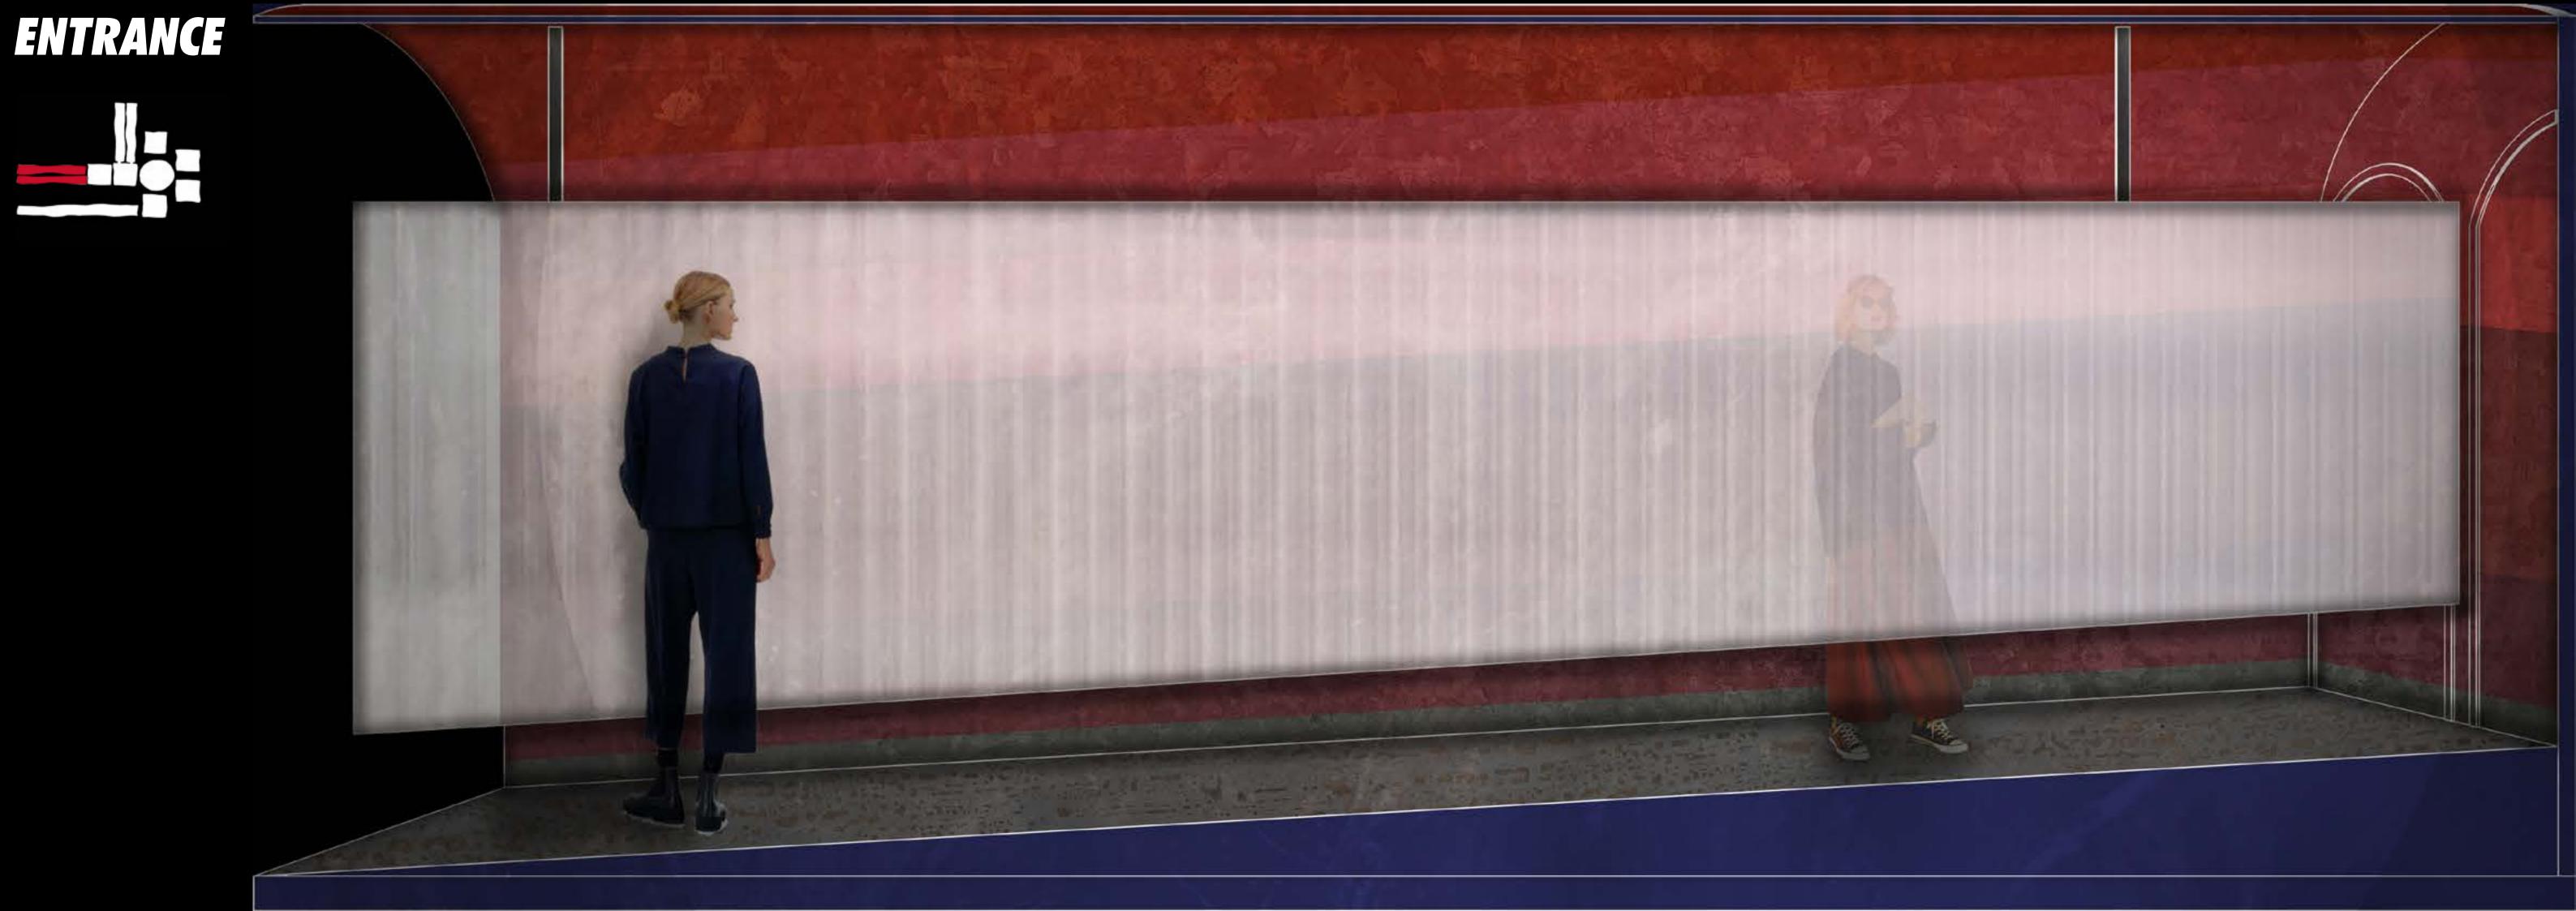

### ENTRANCE

Translucent polycarbonate hanging pannel

Red stainless steel gradient arch

AWKWARD FEELING

SELF AWARNESS

**PLAYFULNESS** 