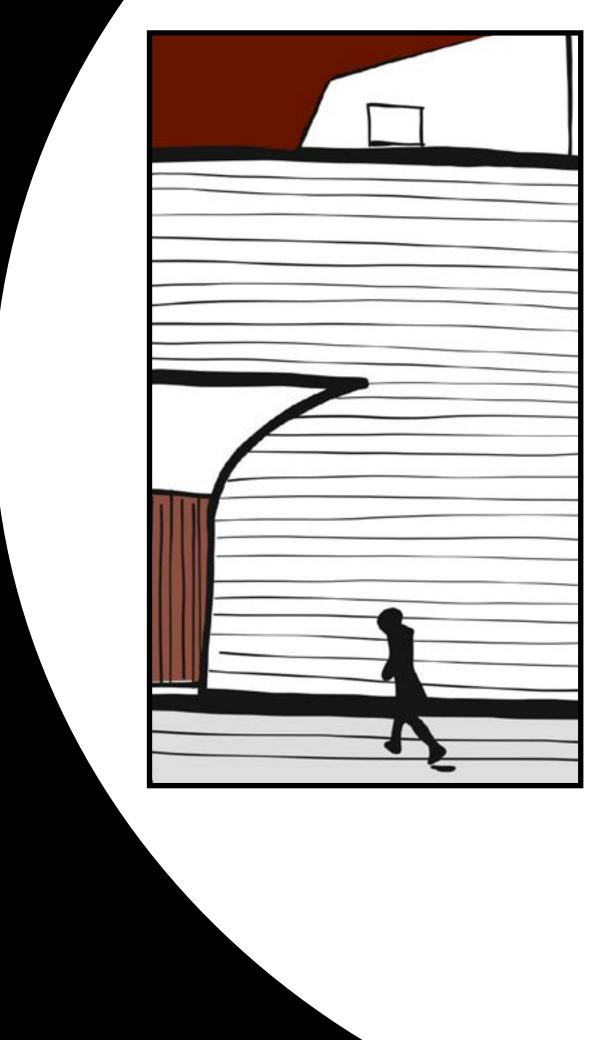

### ENTRANCE

Translucent polycarbonate hanging pannel

Red stainless steel gradient arch

AWKWARD FEELING

SELF AWARNESS

**PLAYFULNESS** 