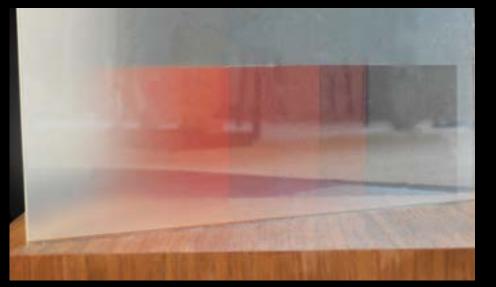

### ENTRANCE

Translucent polycarbonate hanging pannel

Red stainless steel gradient arch

AWKWARD FEELING

SELF AWARNESS

**PLAYFULNESS** 