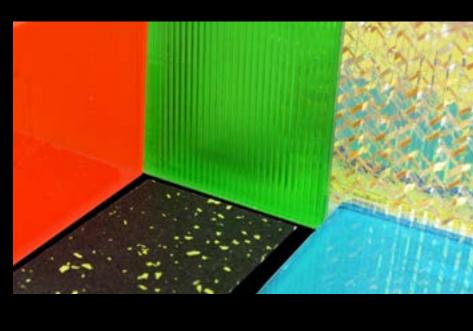

Red stainless steel toilet cabin

PROGRESSION TO THE END

**ENCHANTED FOREST** 

**FLOURESCENT** 

Fluorescent
polycarbonate on
different colors:
respond to UV\
dark lights on the
dark

Glow in the dark terrazzo technology