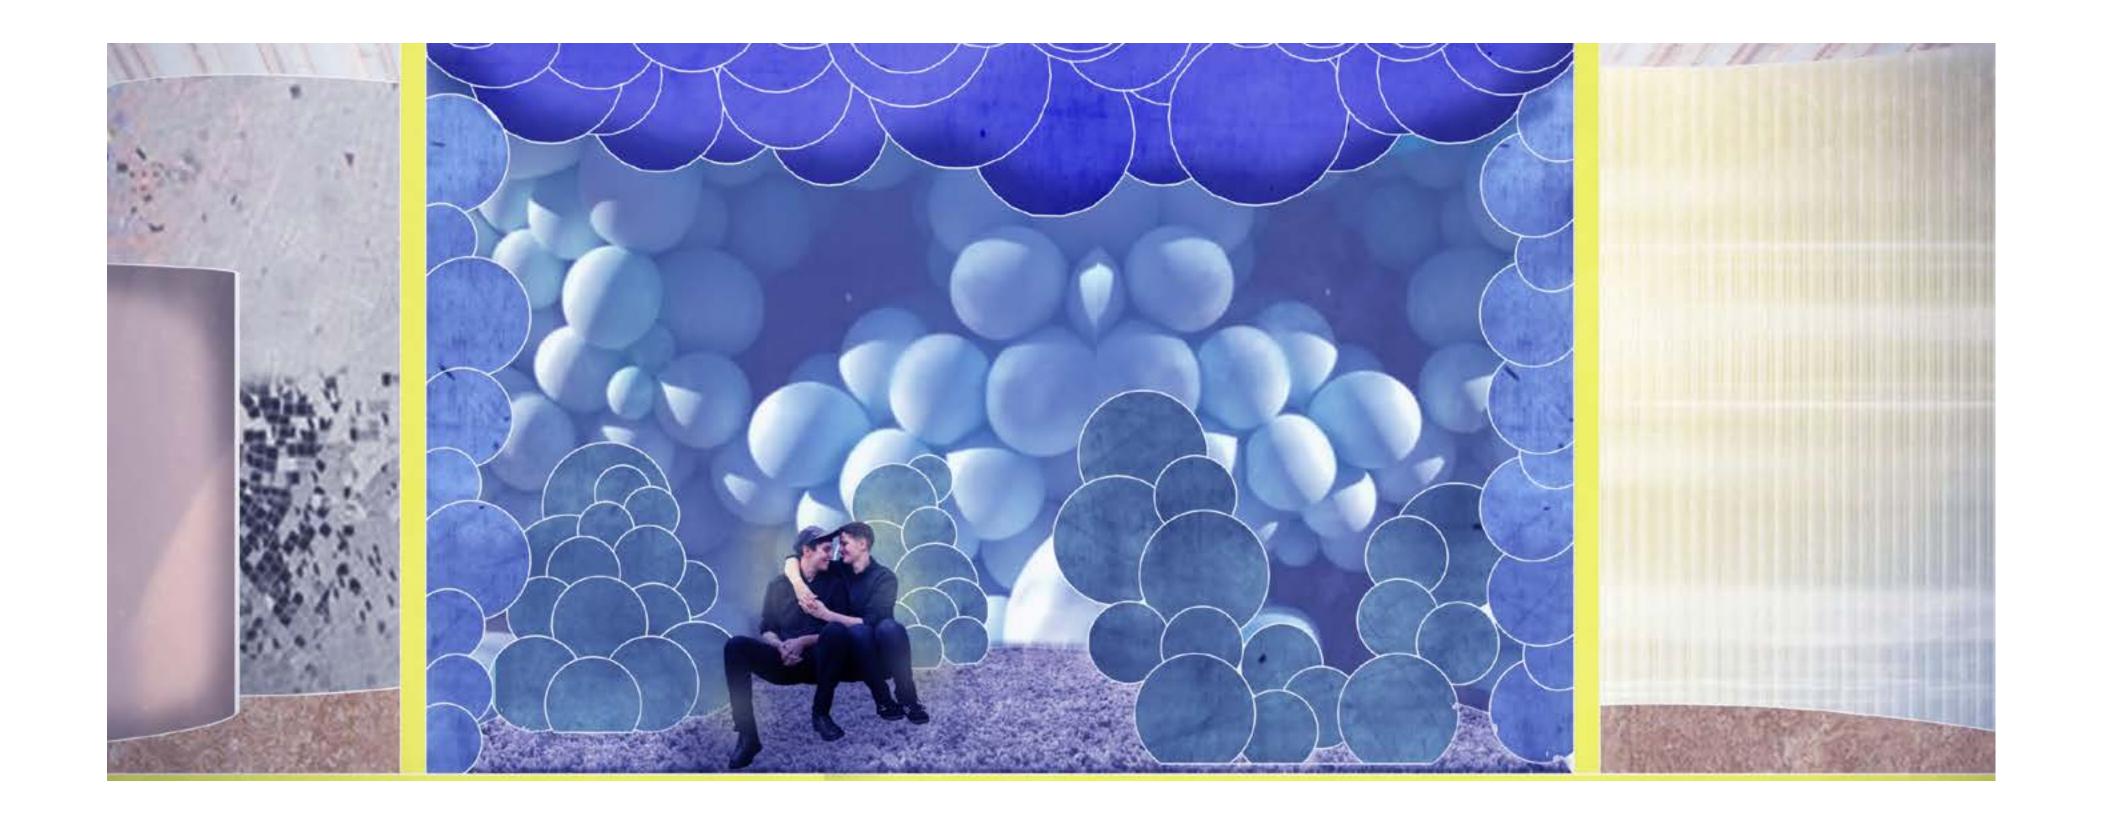

#### SUSH ROOM

INTIMATE/COZY

BEING IN THE CLOUDS

**ROMANTIC SKY** 

#### SUSH ROOM

Hard foam for bubbles on ceiling: sound insulation

Soft foam for bubbles on walls and seating objects: sound insulation

Shades of blue fabric to cover the foam bubbles