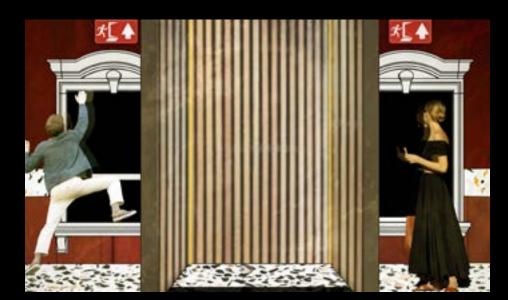

### ENTRANCE

Translucent polycarbonate hanging pannel

Red stainless steel gradient arch

AWKWARD FEELING

SELF AWARNESS

**PLAYFULNESS** 