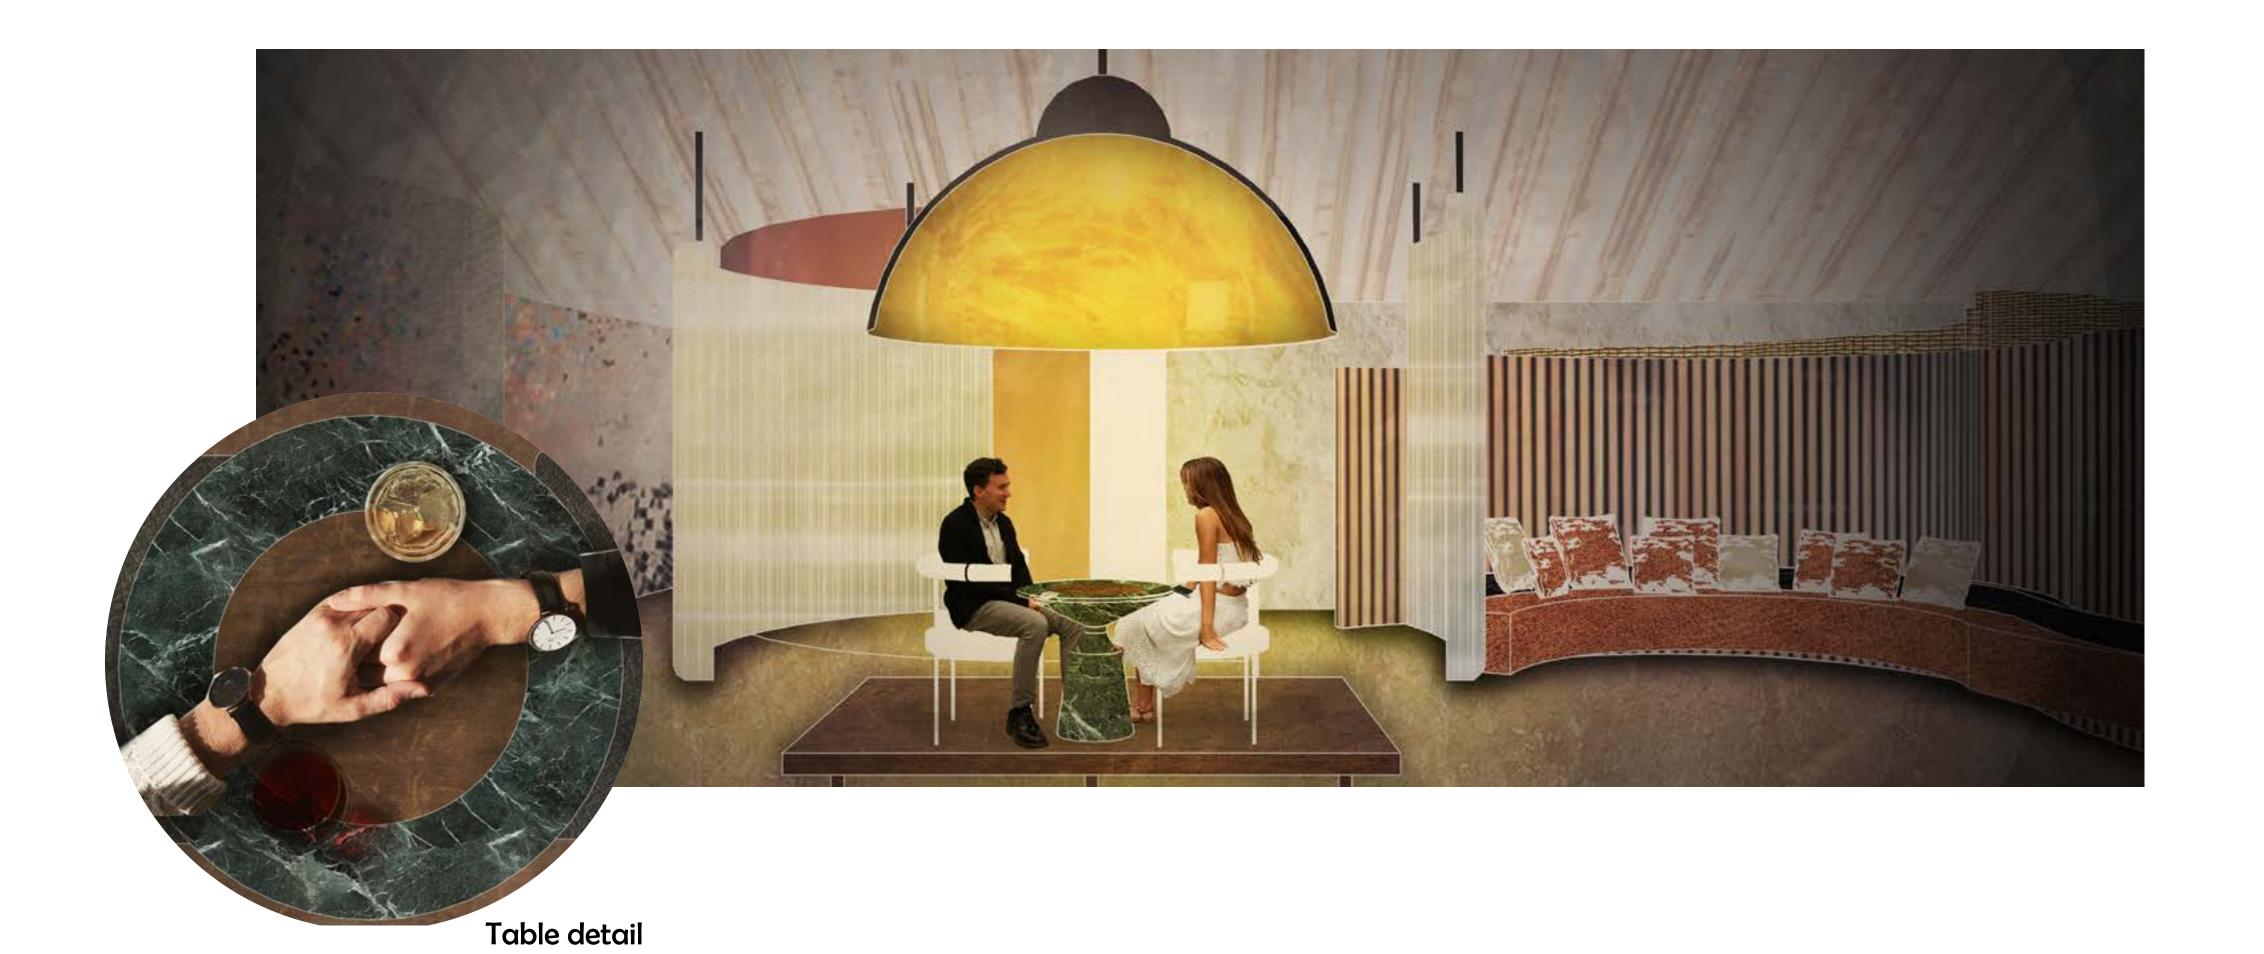

#### MAIN COURSE

Translucent polycarbonate hanging panel

Hammered stainless steel pannel

Golden brass interior of cacoon lamp

Green marble counter

Leather couch and pillows on brown tones

Walnut wood flooring stage

## MAIN COURSE

**PROXEMIC** 

**FUN** 

**PRIVACY** 