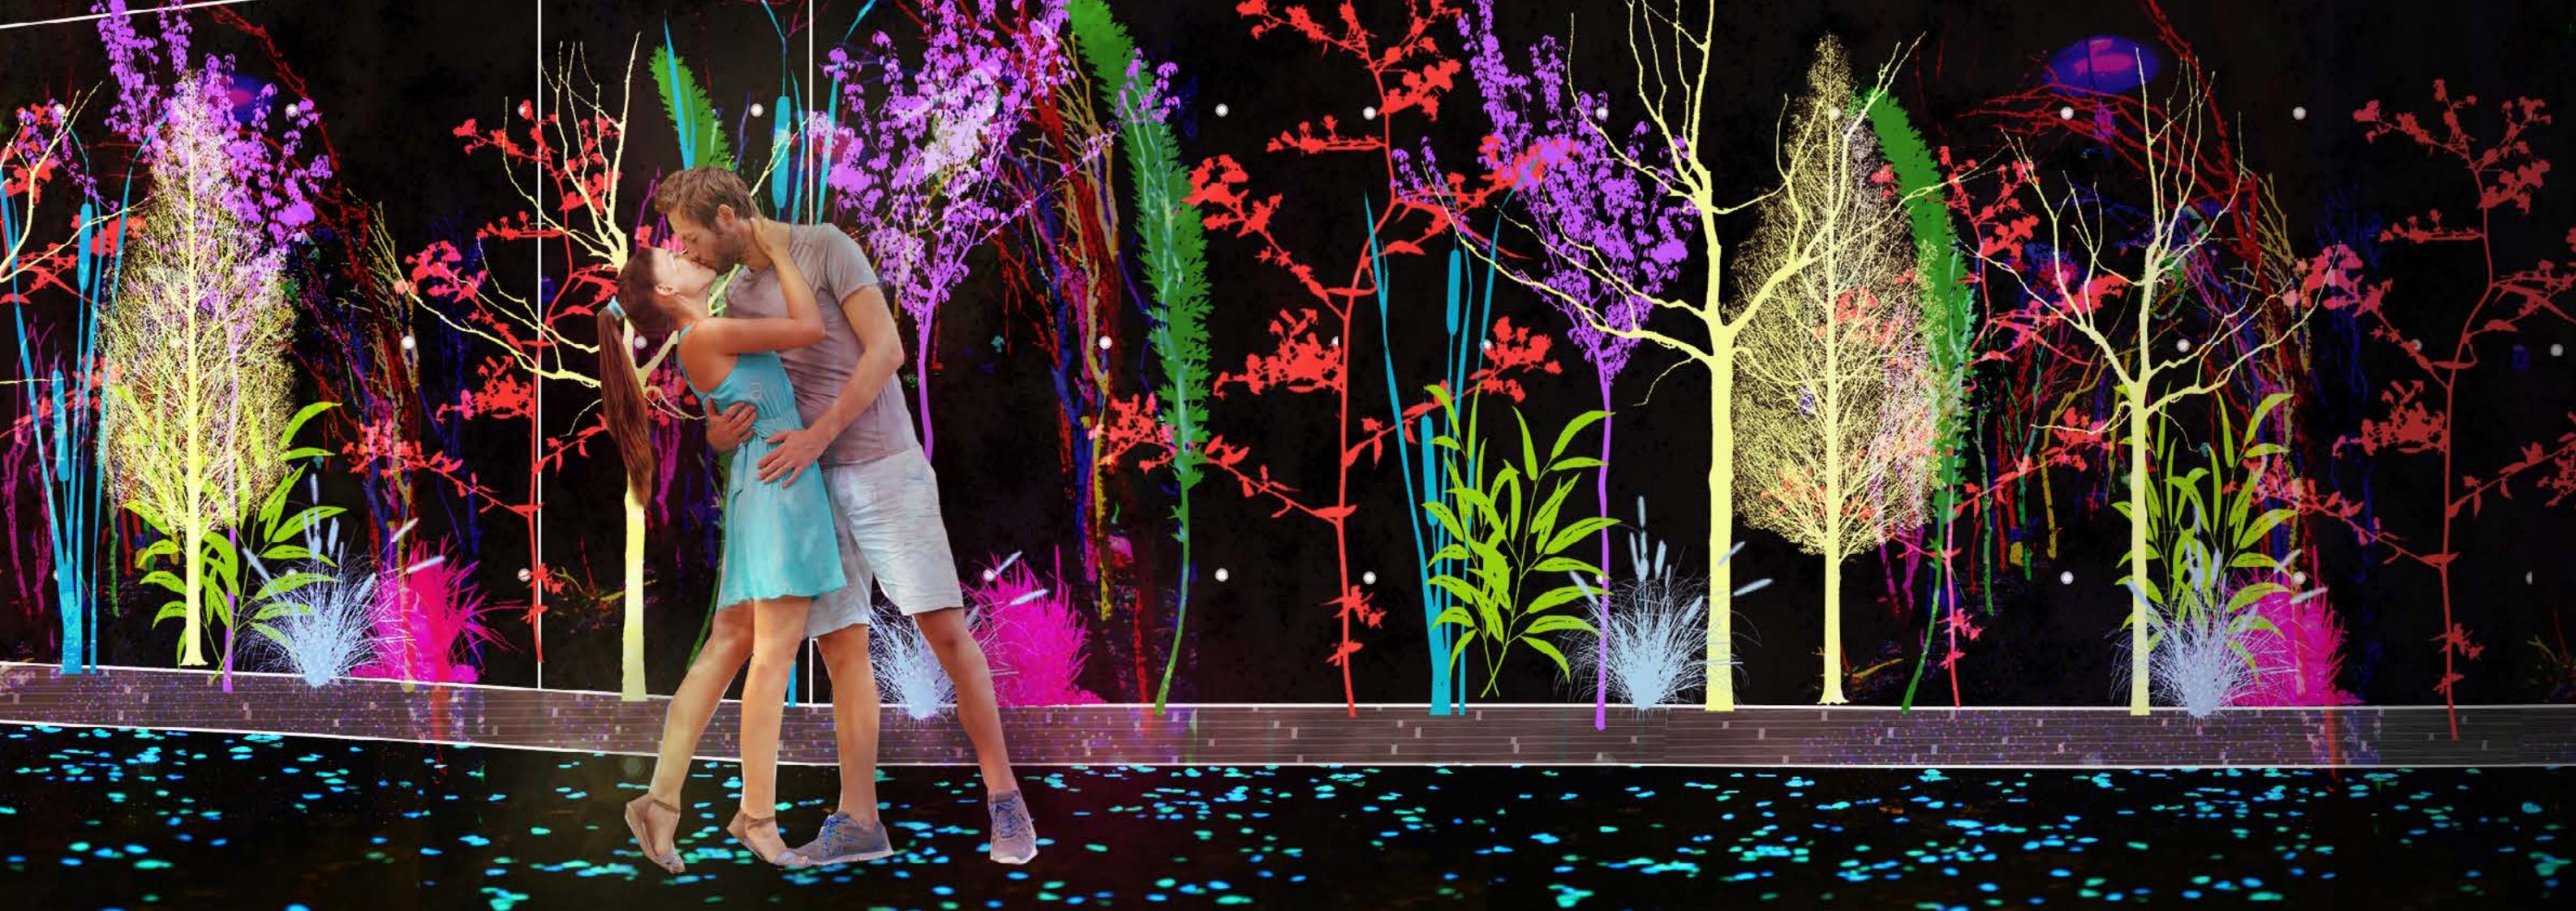

## DARK SIDE OF THE MOON

PLAYFUL/ROMANTIC

DARK/MYSTERIOUS

THERE IS SOMETHING ABOUT THE MOONLIGHT

### DARK SIDE OF THE MOON

Granite

Concrete wall finish

Water rain and puddle

Outdoor dark brick floor

INTIMATE

**FUN** 

**VIBRANCY** 

Red stainless steel toilet cabin

PROGRESSION TO THE END

**ENCHANTED FOREST** 

**FLOURESCENT** 

Fluorescent
polycarbonate on
different colors:
respond to UV\
dark lights on the
dark

Glow in the dark terrazzo technology