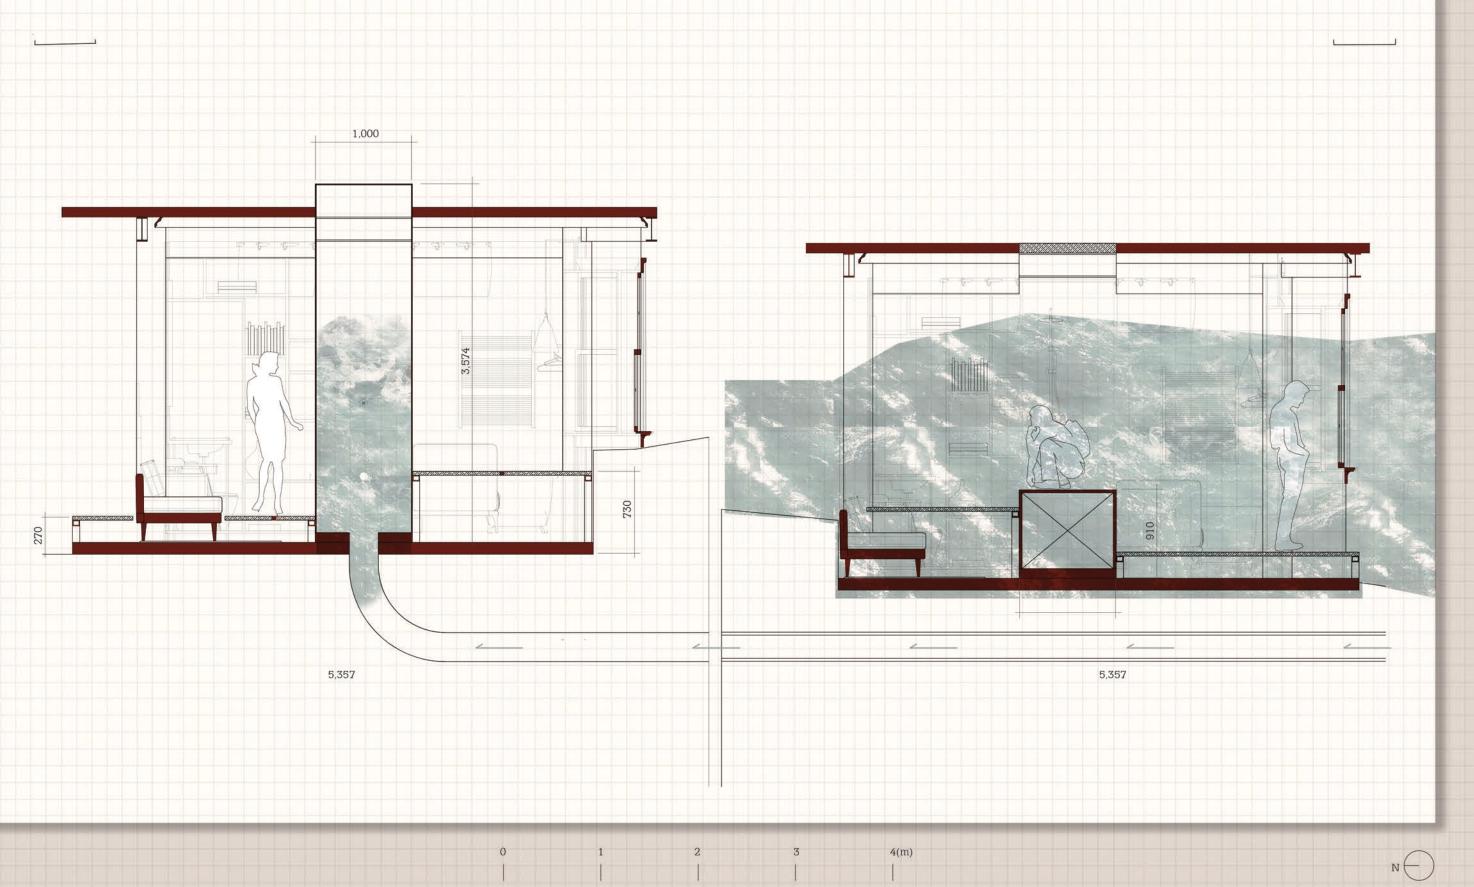

#### 2- (meet the need of)a public space with an instinctive walking flow

[Spacial Experience - to strengthen the feeling of fear : ]

- 3- Set a homely environment (should be used instead of a monument-like structure)
- 4- Visualize the change of sea level at 1:1 scale
- Provide close touch & observation
- 6- Let the sea play the main role in the project

#### [Material: ]

- 7- Can be used to cast solid objects
- 8- Being able to be eroded gradually