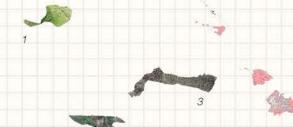

|                            |                           |                                     |                              | 24 |
|----------------------------|---------------------------|-------------------------------------|------------------------------|----|
| color                      | color + texture           | 3d texture added                    | peeled off (decreased)       |    |
| 1: (pink painting) droped  | 7: (red painting) stamped | 9: (black tape) sticked             | 11: scratched by sharp tools |    |
| 2: (green painting) droped | 8: (plaster) draged       | 10 <sup>.</sup> (half tape) sticked | 12: (taped) sticked off      |    |
| 3: (black spray) sprayed   |                           |                                     | 13: kicked off               |    |
| 4: (painting) brushed      |                           |                                     |                              |    |
| 5: (blue painting) droped  |                           |                                     |                              |    |
| 6: (mix painting) droped   |                           |                                     |                              |    |
|                            |                           |                                     |                              |    |