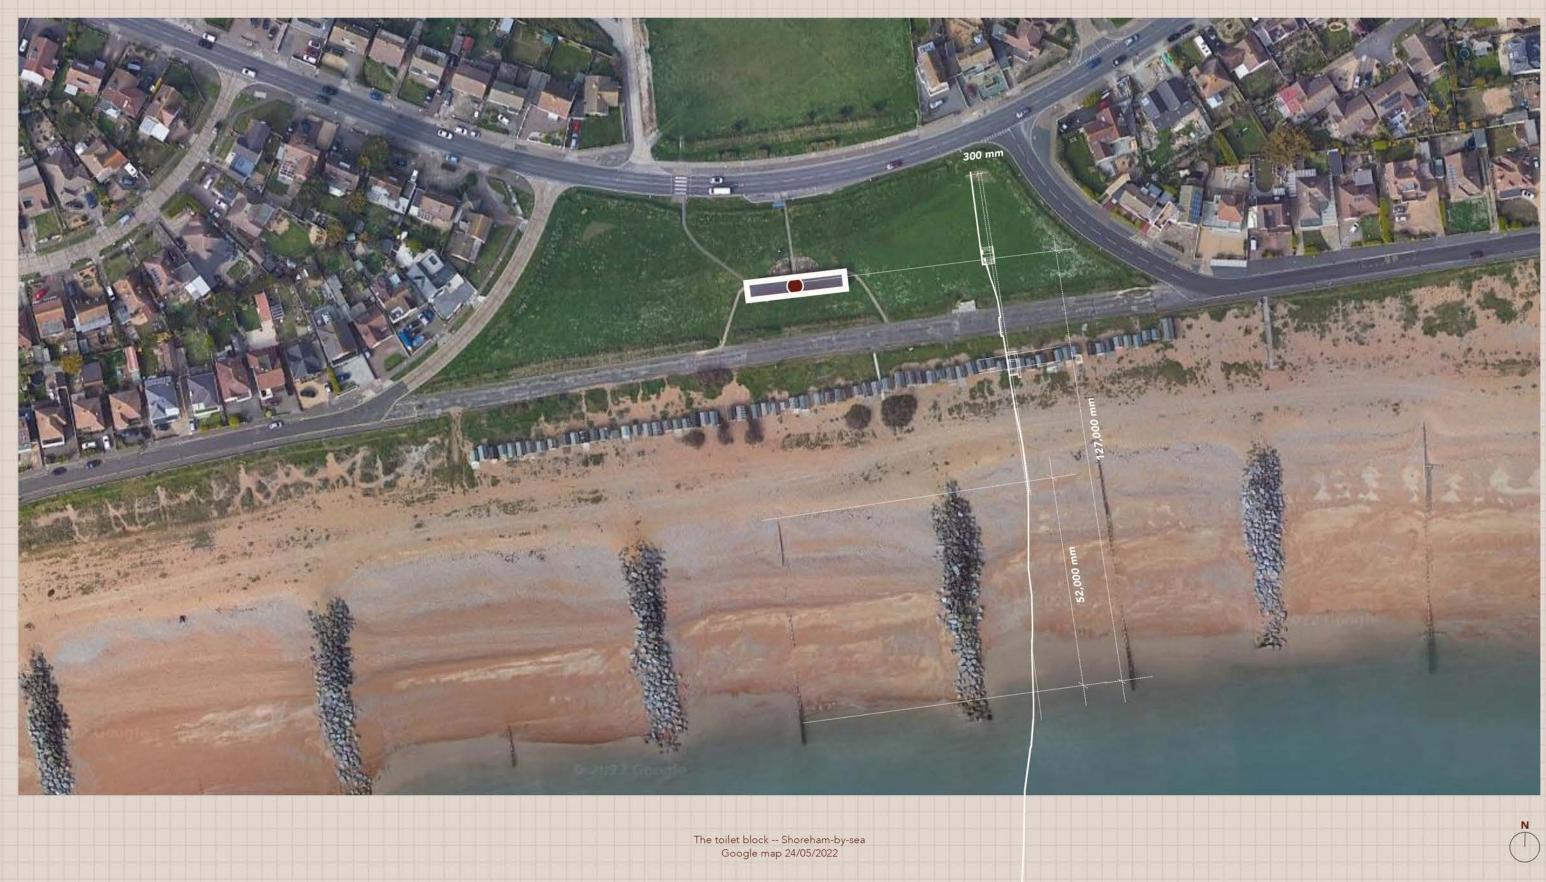

# **The Immersion Houses**

F2020-2050j

"Sea Level Rise And Coastal Flood Risk Maps -- A Global Screening Tool By Climate Central". Coastal.Climatecentral.Org, 2022,

### **Q:** The sea level has risen \_\_\_\_mm since 1993?