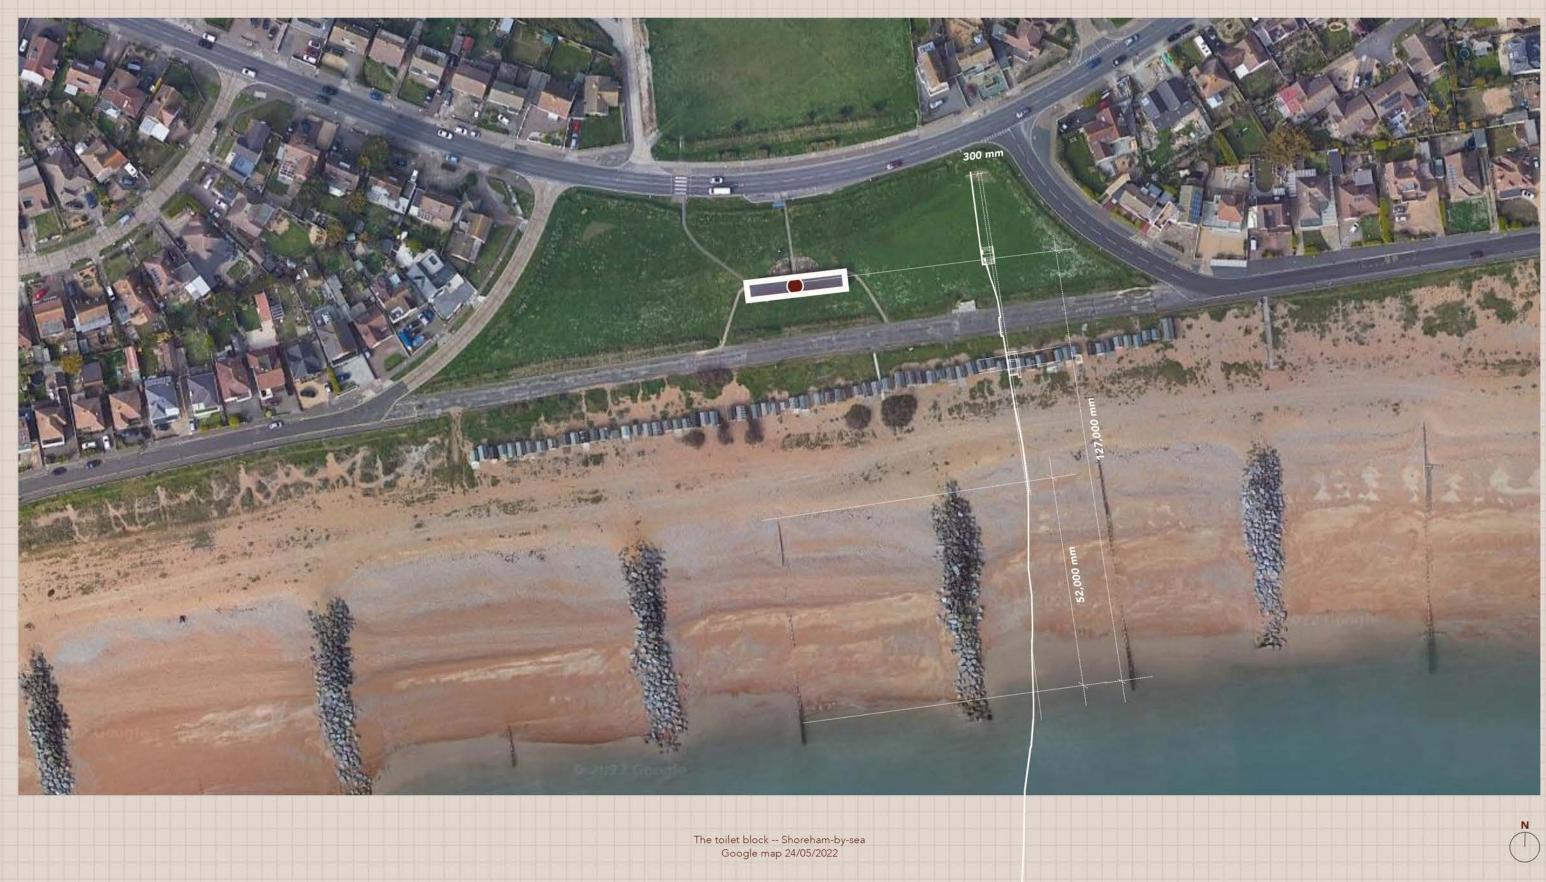

ter) draged       | 10 <sup>.</sup> (half tape) sticked | 12: (taped) sticked off      |    |
| 3: (black spray) sprayed   |                           |                                     | 13: kicked off               |    |
| 4: (painting) brushed      |                           |                                     |                              |    |
| 5: (blue painting) droped  |                           |                                     |                              |    |
| 6: (mix painting) droped   |                           |                                     |                              |    |
|                            |                           |                                     |                              |    |

The floor of our design studio .

10













#### The needs:

#### [General: ]

1- same houses which can show difference between 'before & after' at the same time

#### 2- (meet the need of)a public space with an instinctive walking flow

[Spacial Experience - to strengthen the feeling of fear : ]

- 3- Set a homely environment (should be used instead of a monument-like structure)
- 4- Visualize the change of sea level at 1:1 scale
- Provide close touch & observation
- 6- Let the sea play the main role in the project

#### [Material: ]

- 7- Can be used to cast solid objects
- 8- Being able to be eroded gradually



#### The needs:

#### [General: ]

1- same houses which can show difference between 'before & after' at the same time

2- (meet the need of)a public space with an instinctive walking flow

#### [Spacial Experien