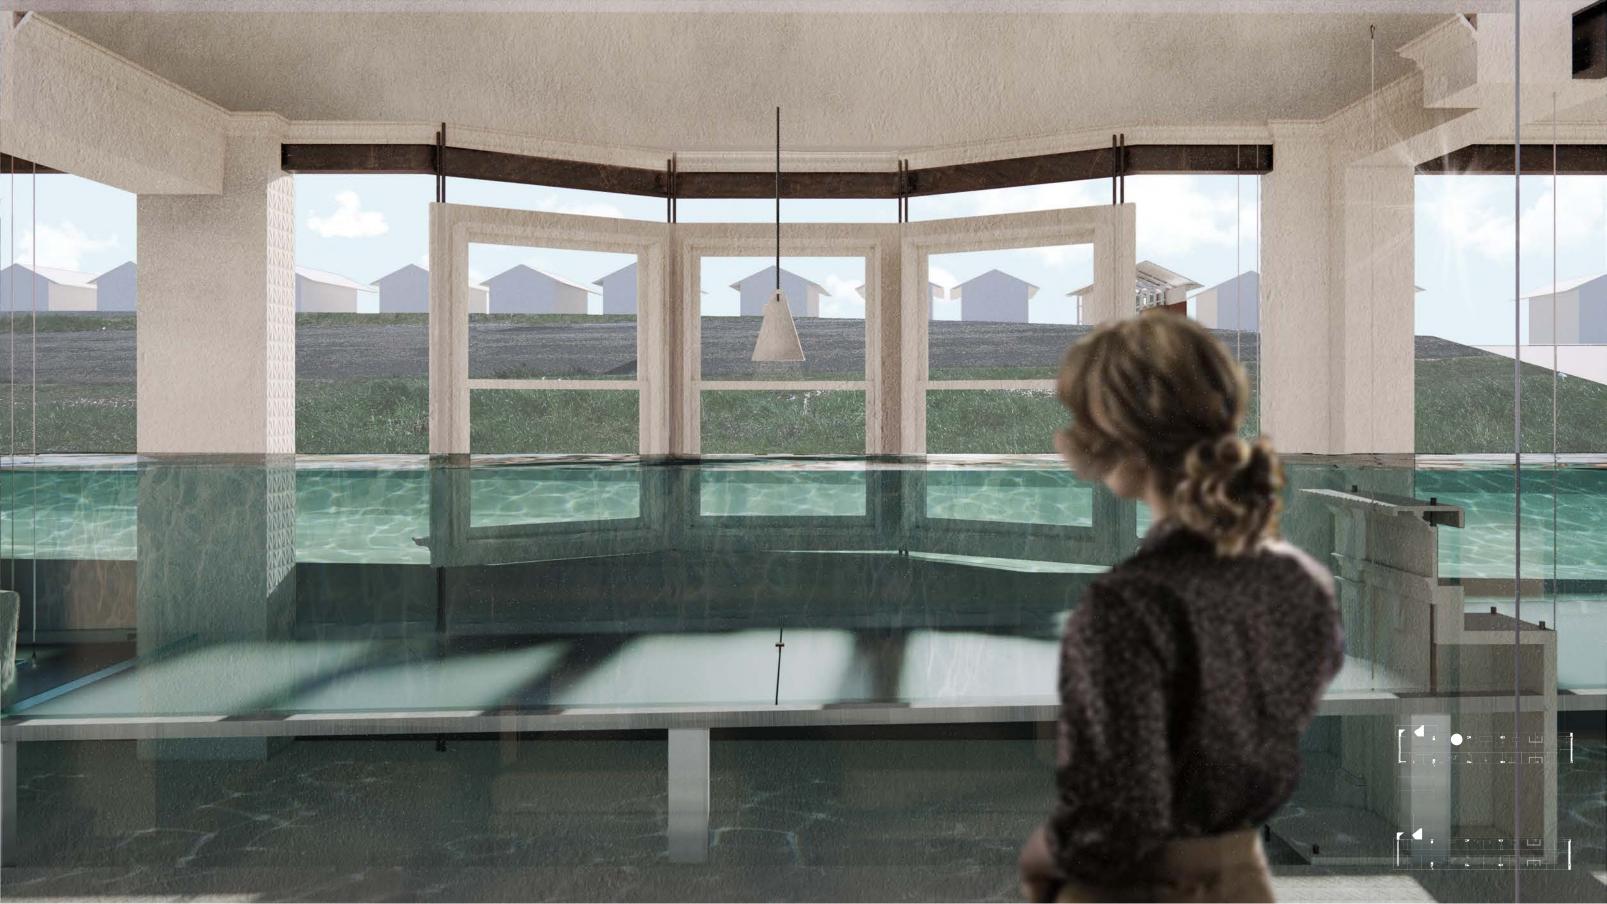

#### [General: ]

1- same houses which can show difference between 'before & after' at the same time

#### 2- (meet the need of)a public space with an instinctive walking flow

[Spacial Experience - to strengthen the feeling of fear : ]

- 3- Set a homely environment (should be used instead of a monument-like structure)
- 4- Visualize the change of sea level at 1:1 scale
- Provide close touch & observation
- 6- Let the sea play the main role in the project

#### [Material: ]

- 7- Can be used to cast solid objects
- 8- Being able to be eroded gradually