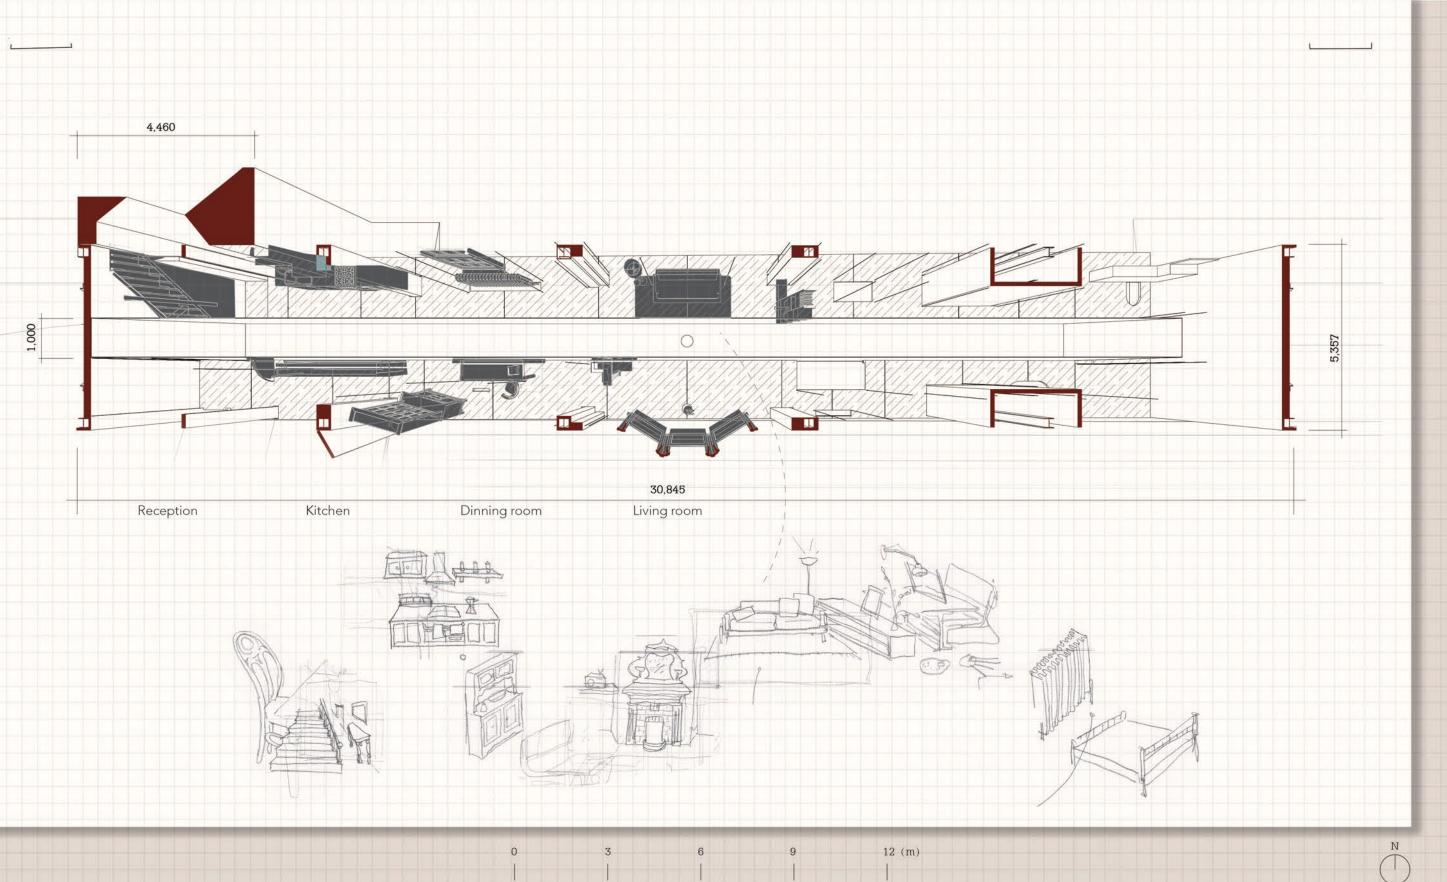

#### [General: ]

1- same houses which can show difference between 'before & after' at the same time

2- (meet the need of)a public space with an instinctive walking flow

#### [Spacial Experience - to strengthen the feeling of fear : ]

- 3- Set a homely environment (should be used instead of a monument-like structure)
- 4- Visualize the change of sea level at 1:1 scale
- 5- Provide close touch & observation
- 6- Let the sea play the main role in the project

#### [Material: ]

- 7- Can be used to cast solid objects
- 8- Being able to be eroded gradually