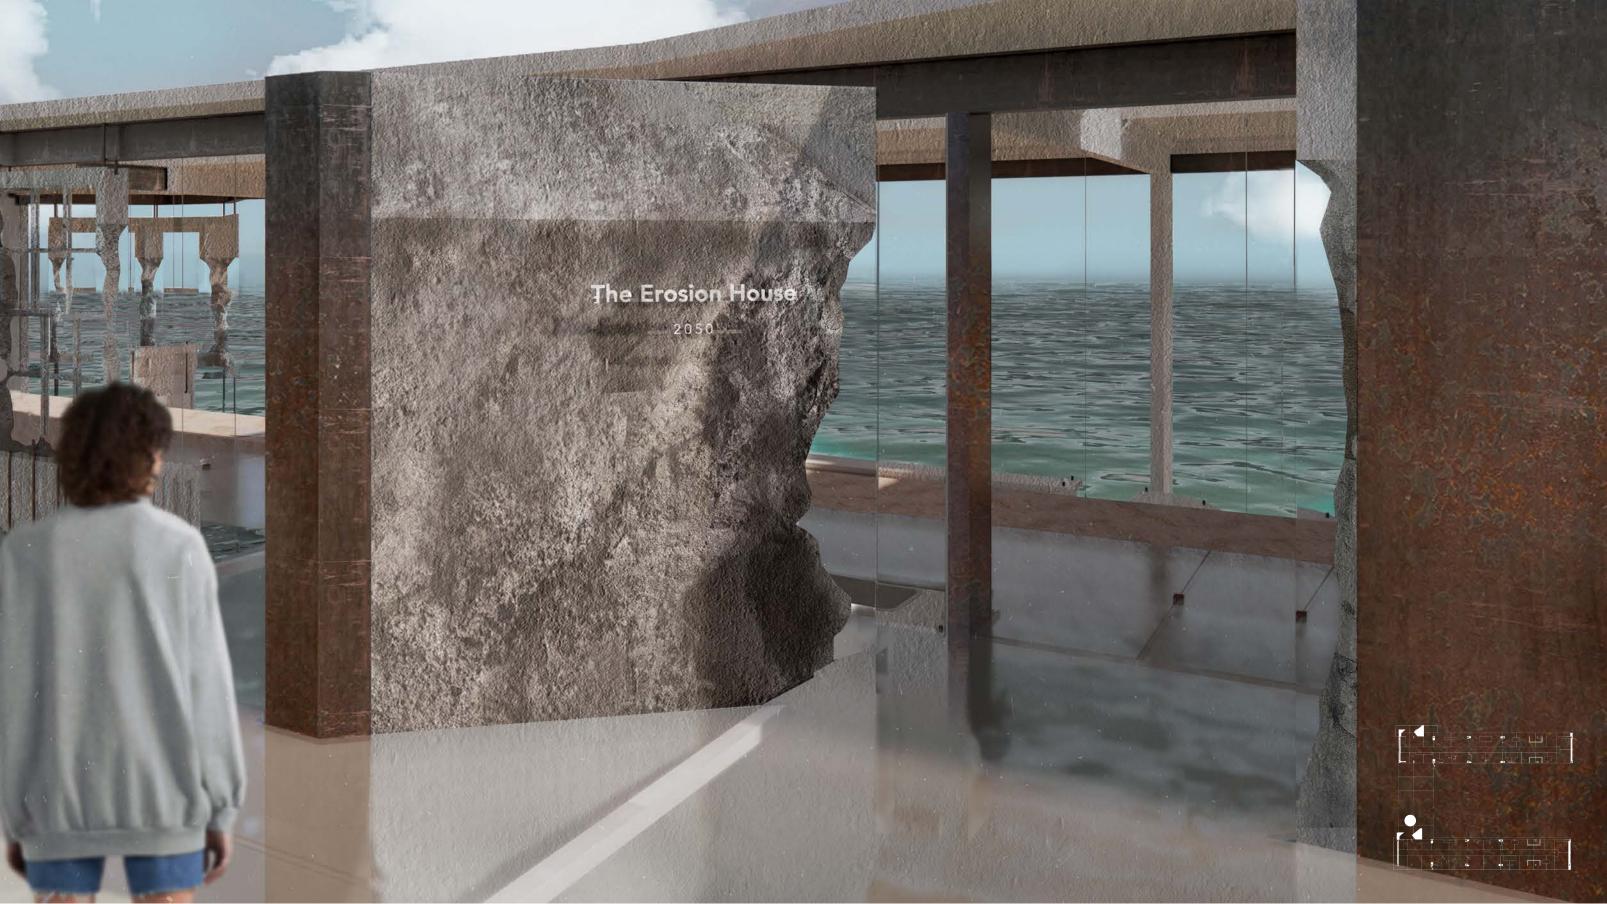

le in the project

#### [Material: ]

- 7- Can be used to cast solid objects
- 8- Being able to be eroded gradually



#### The needs:

#### [General: ]

1- same houses which can show difference between 'before & after' at the same time

2- (meet the need of)a public space with an instinctive walking flow

#### [Spacial Experience - to strengthen the feeling of fear : ]

- 3- Set a homely environment (should be used instead of a monument-like structure)
- 4- Visualize the change of sea level at 1:1 scale
- 5- Provide close touch & observation
- 6- Let the sea play the main role in the project

#### [Material: ]

- 7- Can be used to cast solid objects
- 8- Being able to be eroded gradually



























































### The Erosion House

= 2020 =