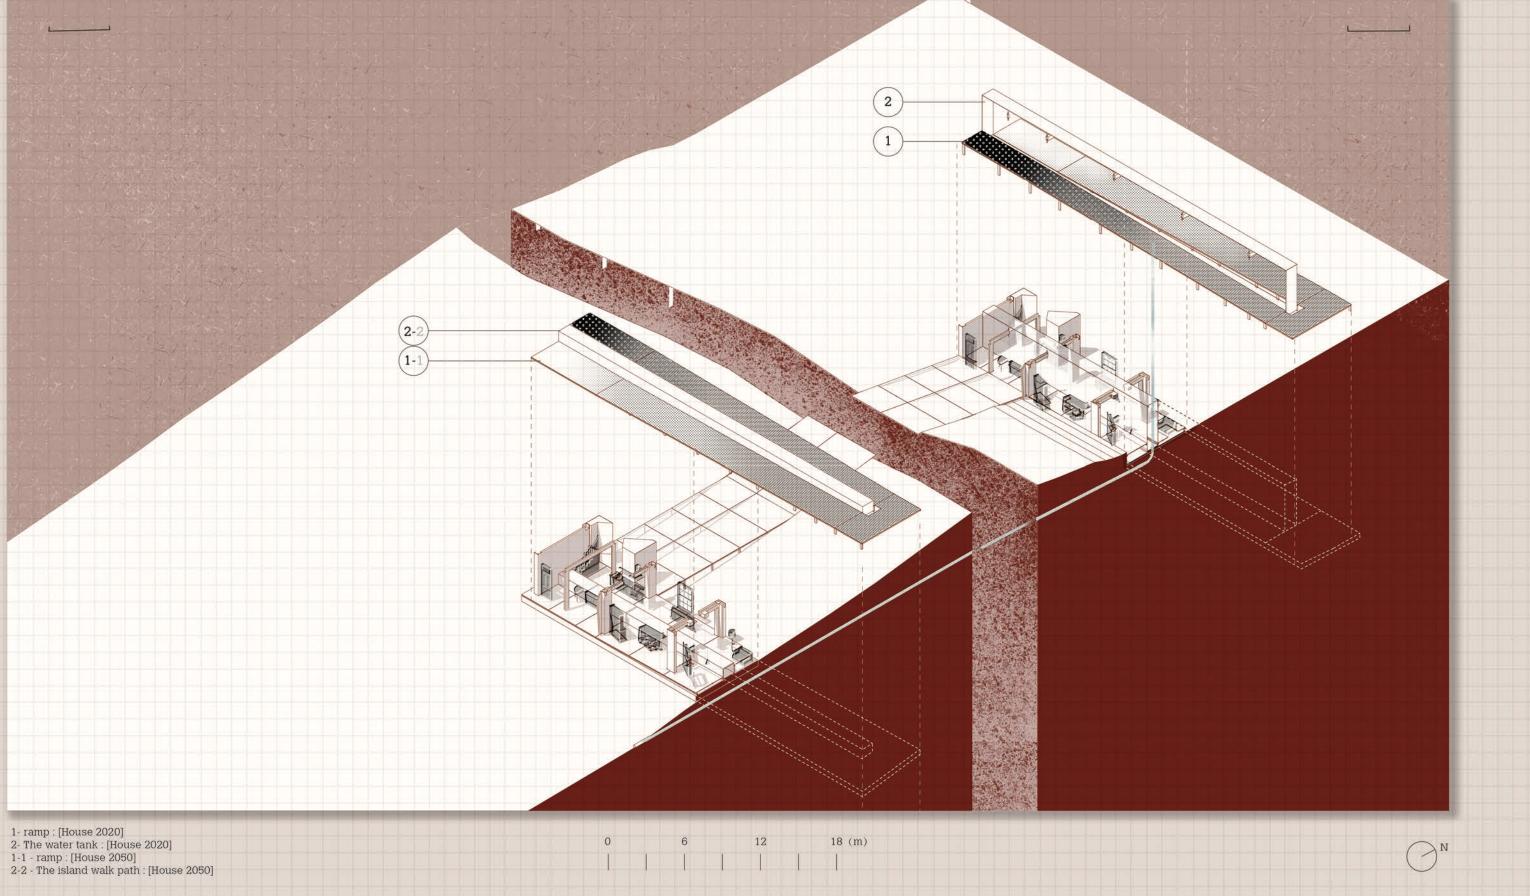

level at 1:1 scale
- 5- Provide close touch & observation
- 6- Let the sea play the main role in the project

#### [Material: ]

- 7- Can be used to cast solid objects
- 8- Being able to be eroded gradually



#### The needs:

#### [General: ]

1- same houses which can show difference between 'before & after' at the same time

2- (meet the need of)a public space with an instinctive walking flow

#### [Spacial Experience - to strengthen the feeling of fear : ]

- 3- Set a homely environment (should be used instead of a monument-like structure)
- 4- Visualize the change of sea level at 1:1 scale
- 5- Provide close touch & observation
- 6- Let the sea play the main role in the project

#### [Material: ]

- 7- Can be used to cast solid objects
- 8- Being able to be eroded gradually



























































### The Erosion House

= 2020 =