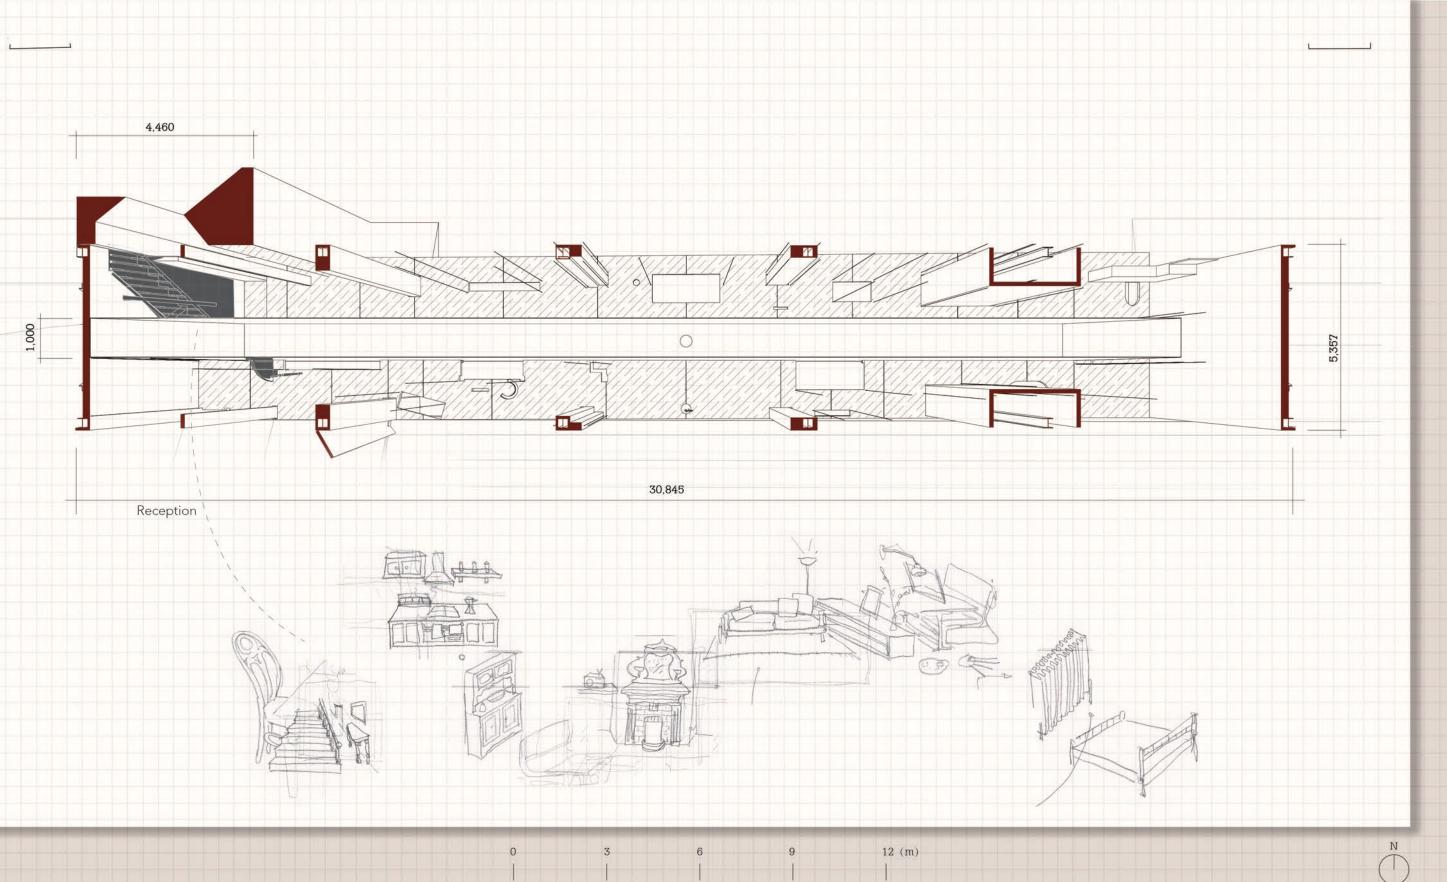

cale
- 5- Provide close touch & observation
- 6- Let the sea play the main role in the project

#### [Material: ]

- 7- Can be used to cast solid objects
- 8- Being able to be eroded gradually



#### The needs:

#### [General: ]

1- same houses which can show difference between 'before & after' at the same time

2- (meet the need of)a public space with an instinctive walking flow

#### [Spacial Experience - to strengthen the feeling of fear : ]

- 3- Set a homely environment (should be used instead of a monument-like structure)
- 4- Visualize the change of sea level at 1:1 scale
- 5- Provide close touch & observation
- 6- Let the sea play the main role in the project

#### [Material: ]

- 7- Can be used to cast solid objects
- 8- Being able to be eroded gradually



























































### The Erosion House

= 2020 =