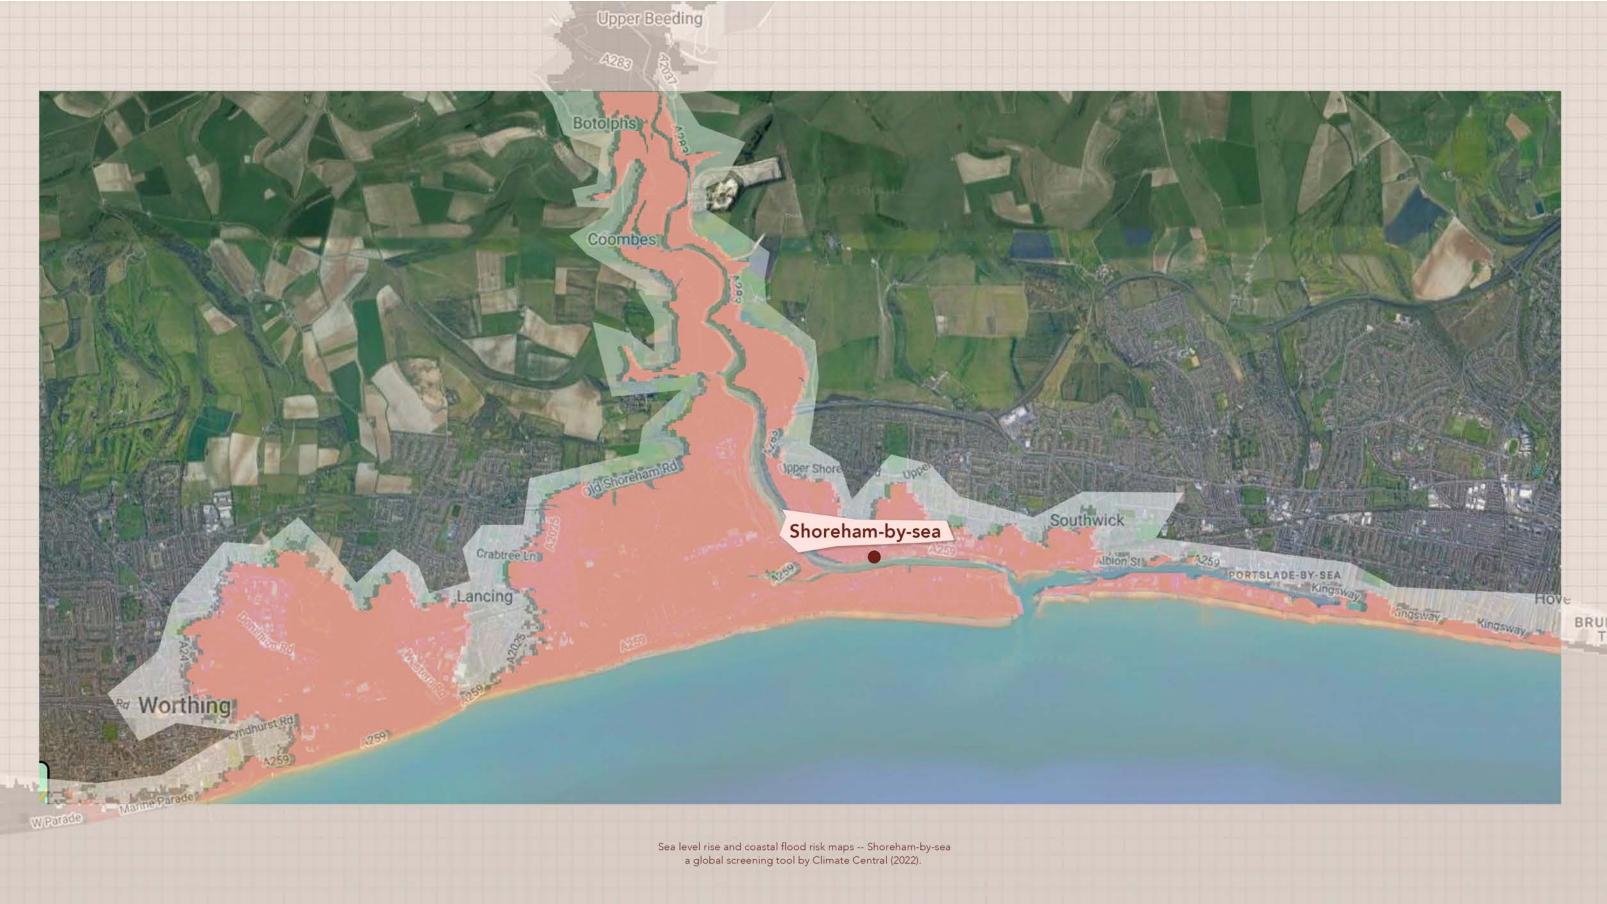

# **The Immersion Houses**

F2020-2050j

"Sea Level Rise And Coastal Flood Risk Maps -- A Global Screening Tool By Climate Central". Coastal.Climatecentral.Org, 2022,

### **Q:** The sea level has risen \_\_\_\_mm since 1993?