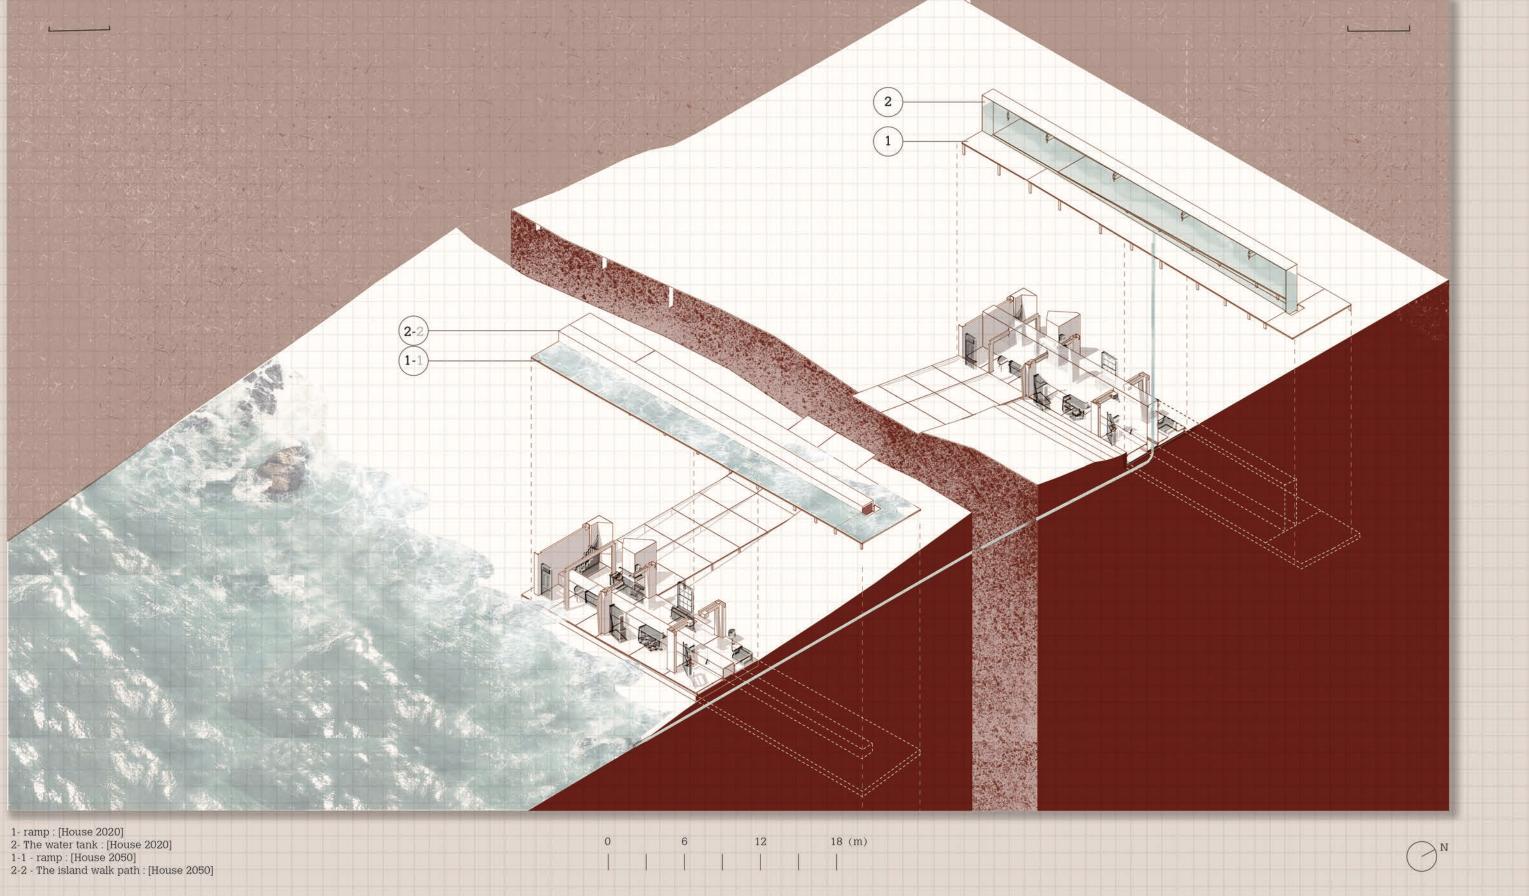

vel at 1:1 scale
- 5- Provide close touch & observation
- 6- Let the sea play the main role in the project

#### [Material: ]

- 7- Can be used to cast solid objects
- 8- Being able to be eroded gradually



#### The needs:

#### [General: ]

1- same houses which can show difference between 'before & after' at the same time

2- (meet the need of)a public space with an instinctive walking flow

#### [Spacial Experience - to strengthen the feeling of fear : ]

- 3- Set a homely environment (should be used instead of a monument-like structure)
- 4- Visualize the change of sea level at 1:1 scale
- 5- Provide close touch & observation
- 6- Let the sea play the main role in the project

#### [Material: ]

- 7- Can be used to cast solid objects
- 8- Being able to be eroded gradually



























































### The Erosion House

= 2020 =