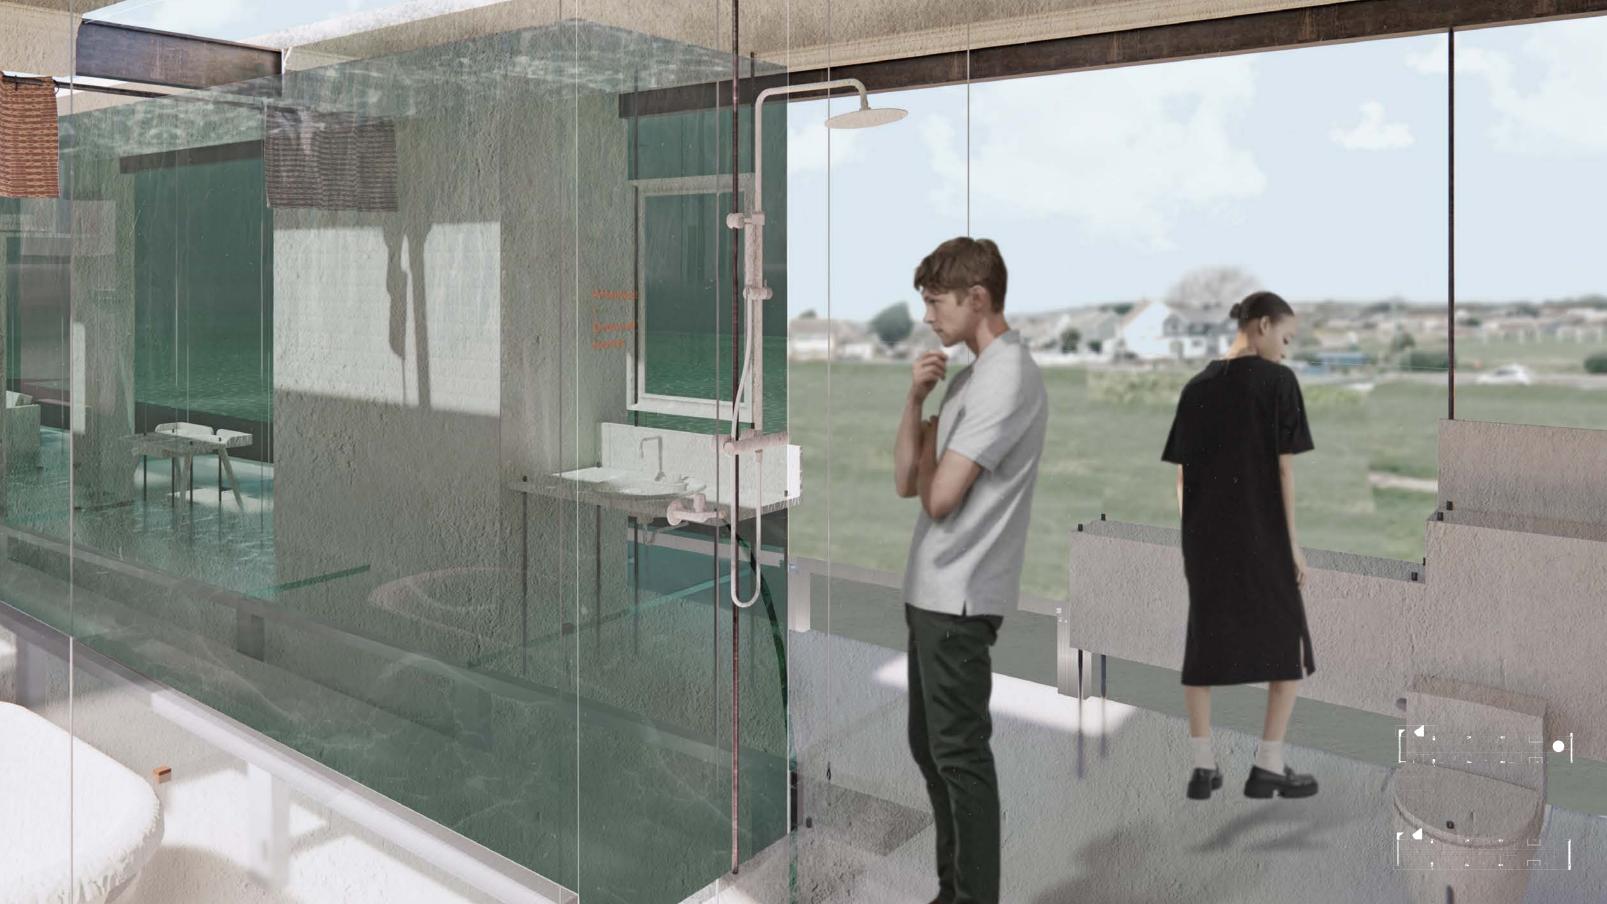

#### [General: ]

1- same houses which can show difference between 'before & after' at the same time

#### 2- (meet the need of)a public space with an instinctive walking flow

[Spacial Experience - to strengthen the feeling of fear : ]

- 3- Set a homely environment (should be used instead of a monument-like structure)
- 4- Visualize the change of sea level at 1:1 scale
- Provide close touch & observation
- 6- Let the sea play the main role in the project

#### [Material: ]

- 7- Can be used to cast solid objects
- 8- Being able to be eroded gradually