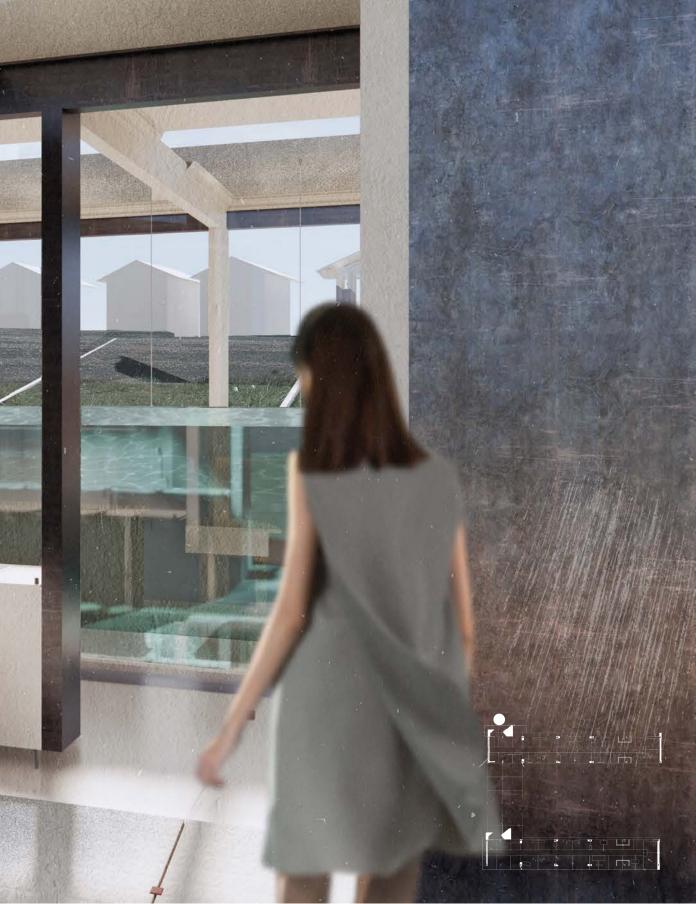

#### [General: ]

1- same houses which can show difference between 'before & after' at the same time

#### 2- (meet the need of)a public space with an instinctive walking flow

[Spacial Experience - to strengthen the feeling of fear : ]

- 3- Set a homely environment (should be used instead of a monument-like structure)
- 4- Visualize the change of sea level at 1:1 scale
- Provide close touch & observation
- 6- Let the sea play the main role in the project

#### [Material: ]

- 7- Can be used to cast solid objects
- 8- Being able to be eroded gradually