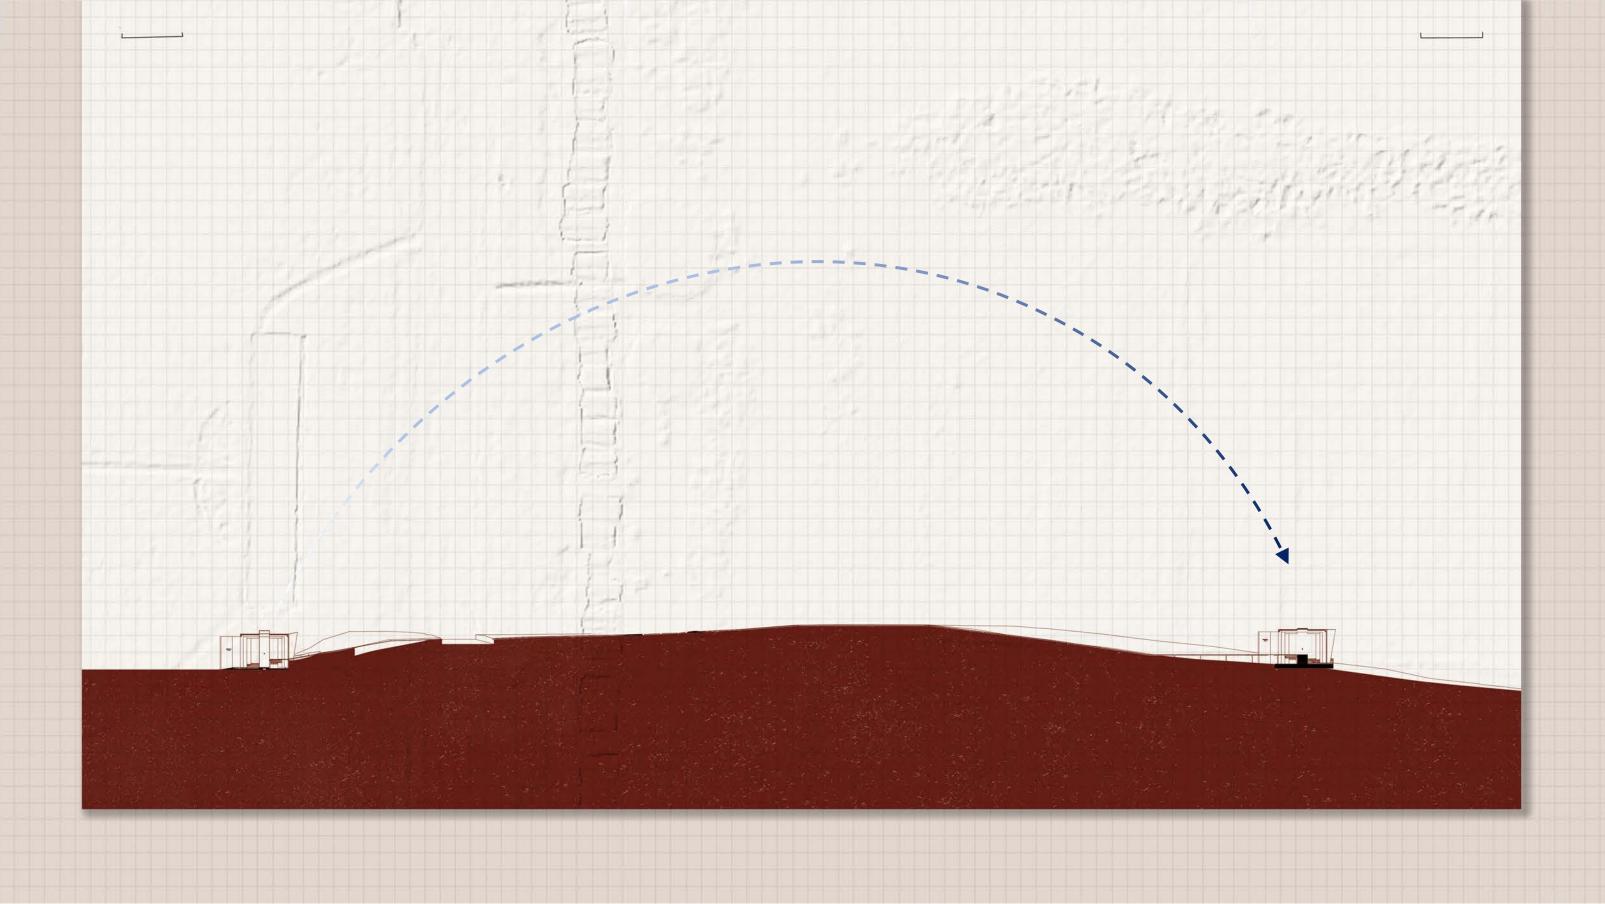

f sea level at 1:1 scale
- 5- Provide close touch & observation
- 6- Let the sea play the main role in the project

#### [Material: ]

- 7- Can be used to cast solid objects
- 8- Being able to be eroded gradually



#### The needs:

#### [General: ]

1- same houses which can show difference between 'before & after' at the same time

2- (meet the need of)a public space with an instinctive walking flow

#### [Spacial Experience - to strengthen the feeling of fear : ]

- 3- Set a homely environment (should be used instead of a monument-like structure)
- 4- Visualize the change of sea level at 1:1 scale
- 5- Provide close touch & observation
- 6- Let the sea play the main role in the project

#### [Material: ]

- 7- Can be used to cast solid objects
- 8- Being able to be eroded gradually



























































### The Erosion House

= 2020 =