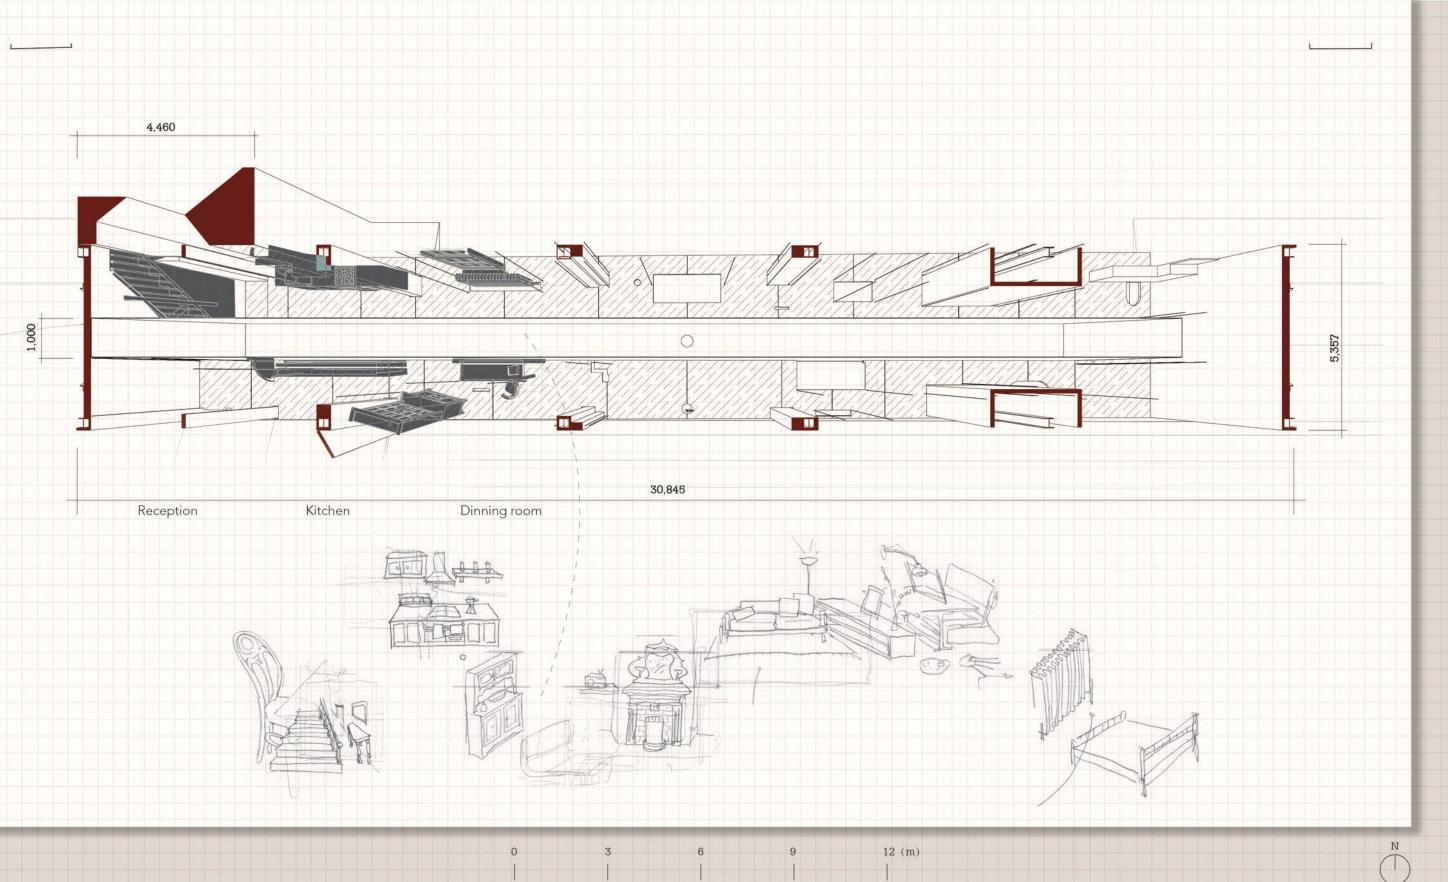

#### [General: ]

1- same houses which can show difference between 'before & after' at the same time

2- (meet the need of)a public space with an instinctive walking flow

#### [Spacial Experience - to strengthen the feeling of fear : ]

3- Set a homely environment (should be used instead of a monument-like structure)

- 4- Visualize the change of sea level at 1:1 scale
- 5- Provide close touch & observation
- 6- Let the sea play the main role in the project

#### [Material: ]

- 7- Can be used to cast solid objects
- 8- Being able to be eroded gradually