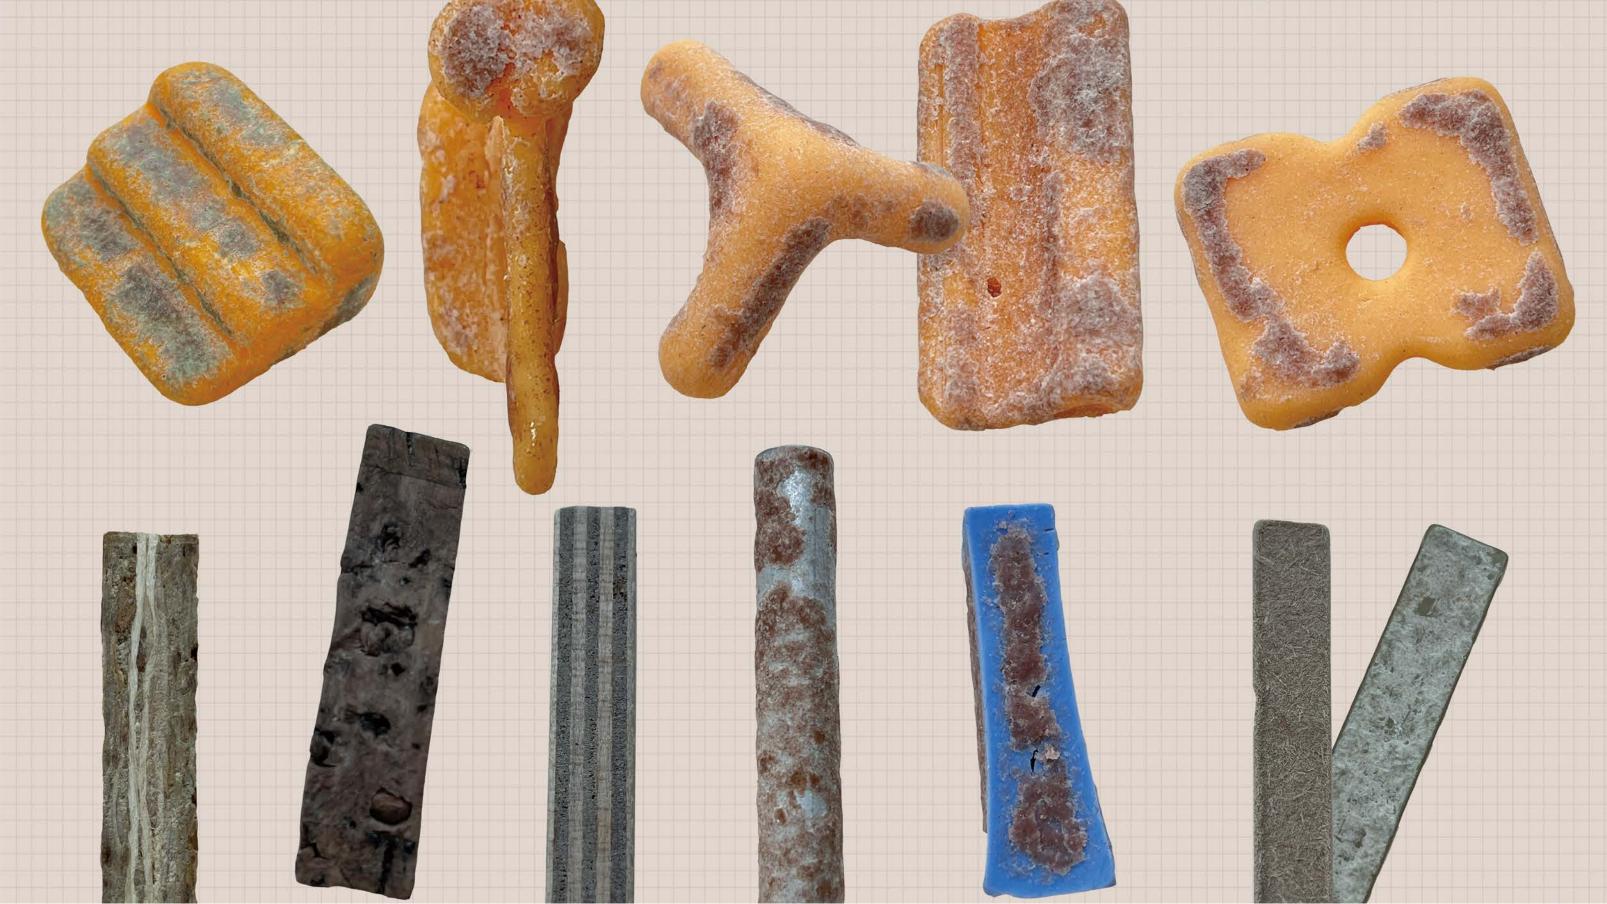

## Two dimentional graphics are not enough!

Hand-made ceramic tiles

The state

A Standar

12

a dia

| othe | floor | of | an | RCA ( | design | studio |
|------|-------|----|----|-------|--------|--------|
|      |       |    |    |       |        |        |

|                            |                           |                                     |                              | 24 |
|----------------------------|---------------------------|-------------------------------------|------------------------------|----|
| color                      | color + texture           | 3d texture added                    | peeled off (decreased)       |    |
| 1: (pink painting) droped  | 7: (red painting) stamped | 9: (black tape) sticked             | 11: scratched by sharp tools |    |
| 2: (green painting) droped | 8: (plaster) draged       | 10 <sup>.</sup> (half tape) sticked | 12: (taped) sticked off      |    |
| 3: (black spray) sprayed   |                           |                                     | 13: kicked off               |    |
| 4: (painting) brushed      |                           |                                     |                              |    |
| 5: (blue painting) droped  |                           |                                     |                              |    |
| 6: (mix painting) droped   |                           |                                     |                              |    |
|                            |                           |                                     |                              |    |

The floor of our design studio .

10