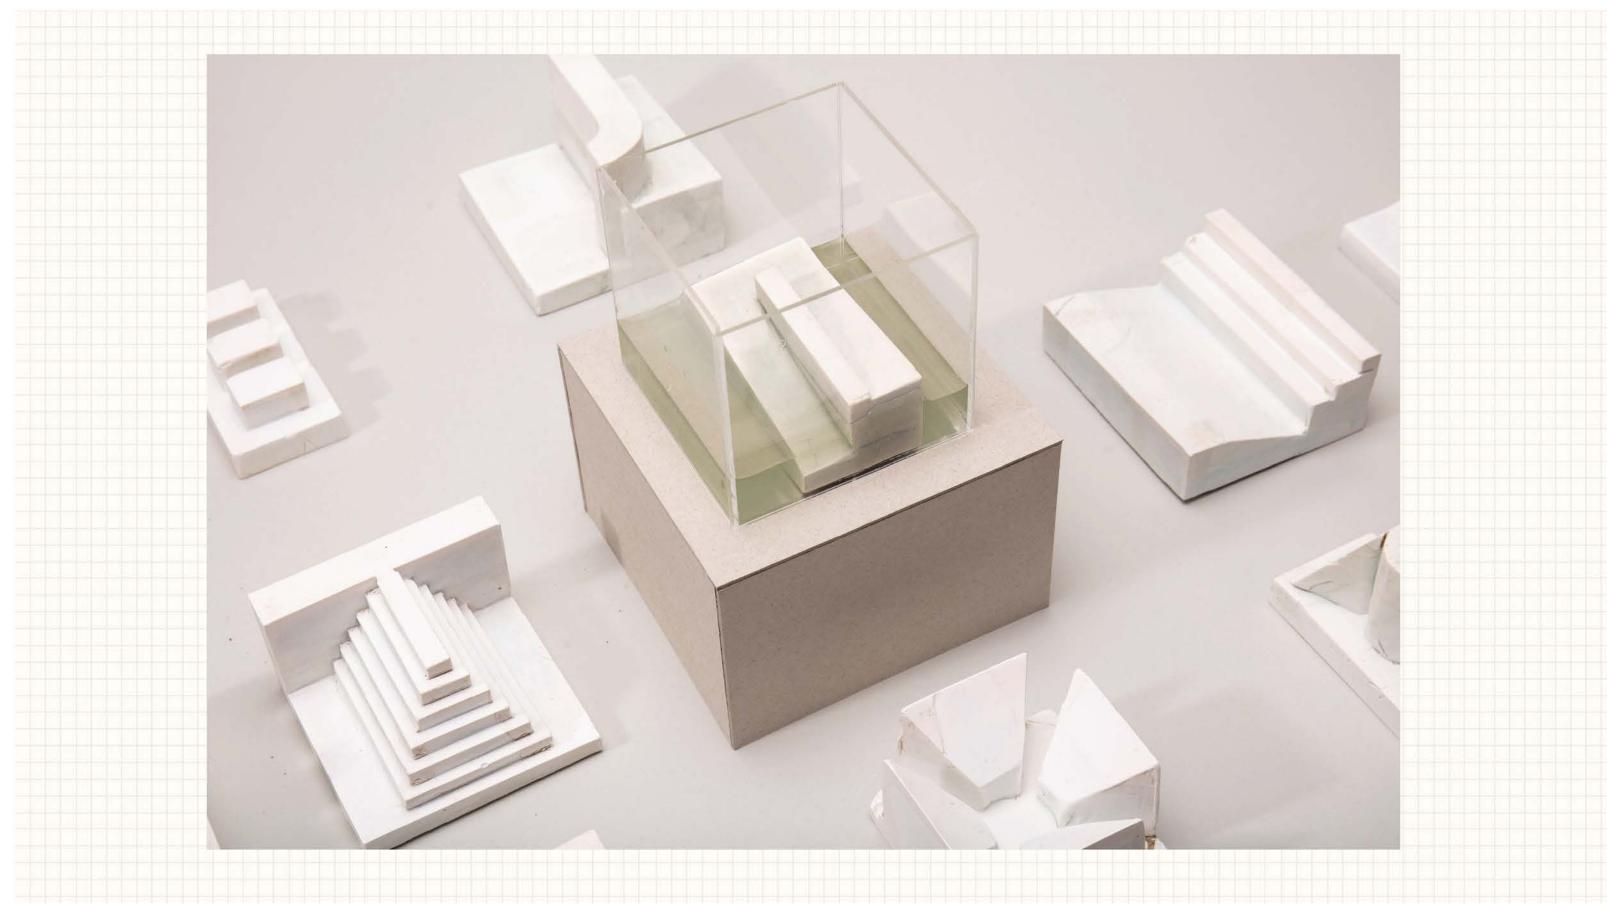

#### [General: ]

1- same houses which can show difference between 'before & after' at the same time

#### 2- (meet the need of)a public space with an instinctive walking flow

[Spacial Experience - to strengthen the feeling of fear : ]

- 3- Set a homely environment (should be used instead of a monument-like structure)
- 4- Visualize the change of sea level at 1:1 scale
- Provide close touch & observation
- 6- Let the sea play the main role in the project

#### [Material: ]

- 7- Can be used to cast solid objects
- 8- Being able to be eroded gradually