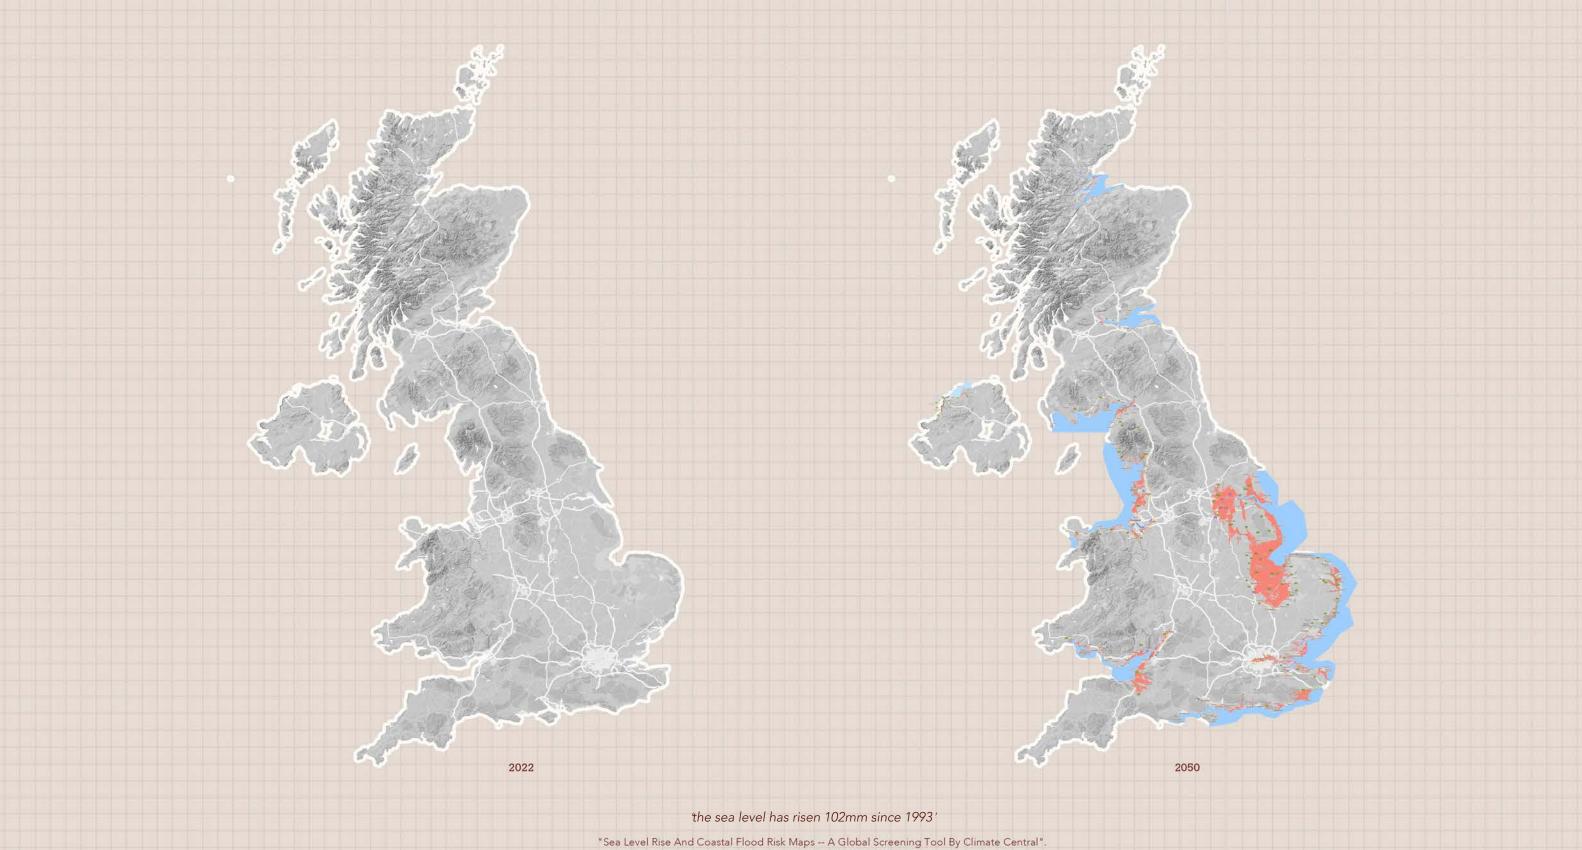

# **The Immersion Houses**

F2020-2050j

"Sea Level Rise And Coastal Flood Risk Maps -- A Global Screening Tool By Climate Central". Coastal.Climatecentral.Org, 2022,

### **Q:** The sea level has risen \_\_\_\_mm since 1993?