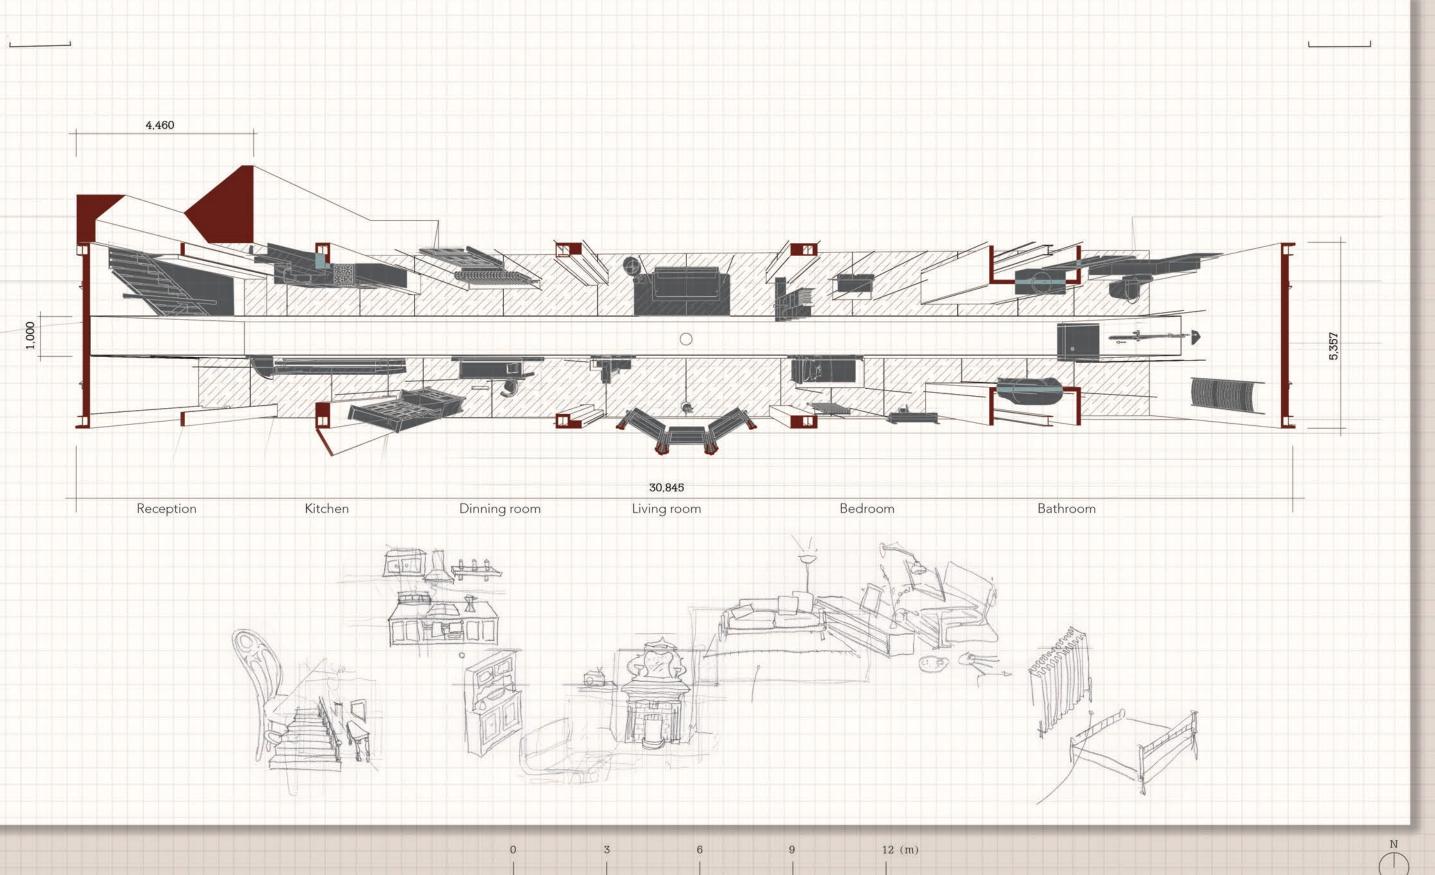

#### [General: ]

1- same houses which can show difference between 'before & after' at the same time

#### 2- (meet the need of)a public space with an instinctive walking flow

[Spacial Experience - to strengthen the feeling of fear : ]

- 3- Set a homely environment (should be used instead of a monument-like structure)
- 4- Visualize the change of sea level at 1:1 scale
- Provide close touch & observation
- 6- Let the sea play the main role in the project

#### [Material: ]

- 7- Can be used to cast solid objects
- 8- Being able to be eroded gradually