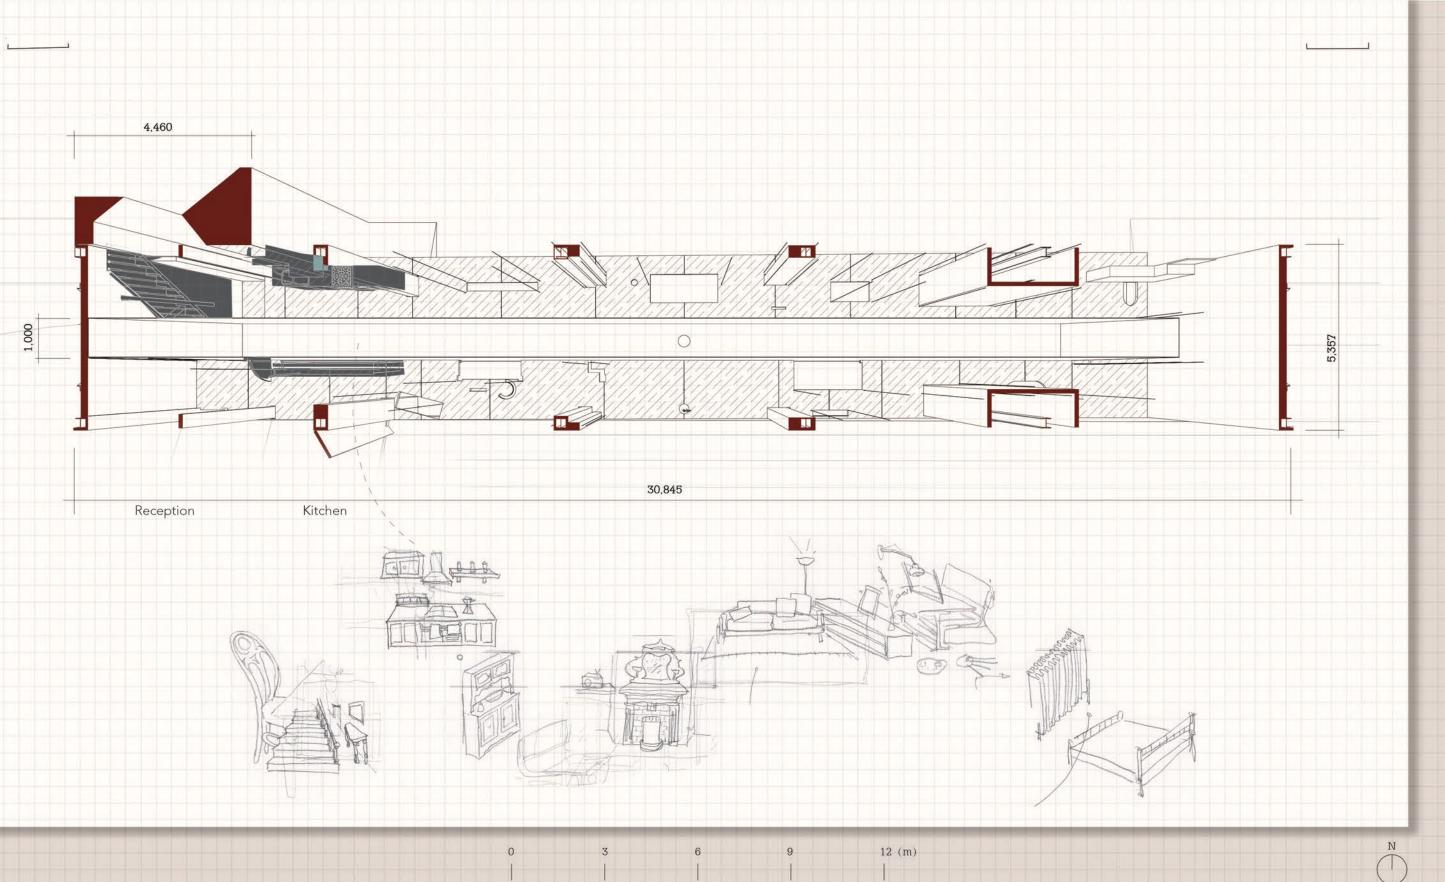

#### [General: ]

1- same houses which can show difference between 'before & after' at the same time

#### 2- (meet the need of)a public space with an instinctive walking flow

[Spacial Experience - to strengthen the feeling of fear : ]

- 3- Set a homely environment (should be used instead of a monument-like structure)
- 4- Visualize the change of sea level at 1:1 scale
- Provide close touch & observation
- 6- Let the sea play the main role in the project

#### [Material: ]

- 7- Can be used to cast solid objects
- 8- Being able to be eroded gradually