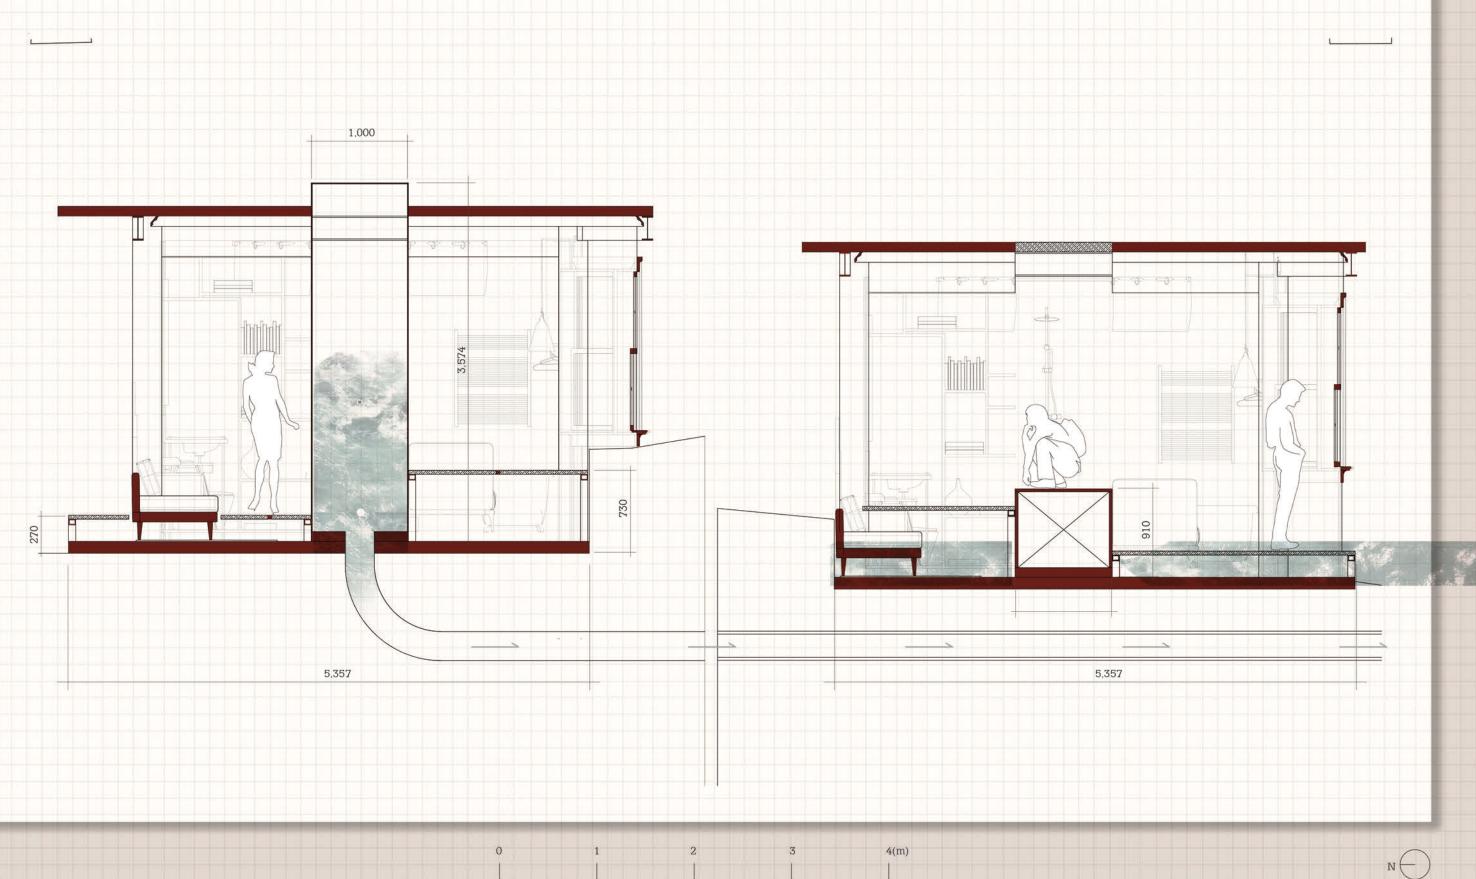

#### 2- (meet the need of)a public space with an instinctive walking flow

[Spacial Experience - to strengthen the feeling of fear : ]

- 3- Set a homely environment (should be used instead of a monument-like structure)
- 4- Visualize the change of sea level at 1:1 scale
- Provide close touch & observation
- 6- Let the sea play the main role in the project

#### [Material: ]

- 7- Can be used to cast solid objects
- 8- Being able to be eroded gradually