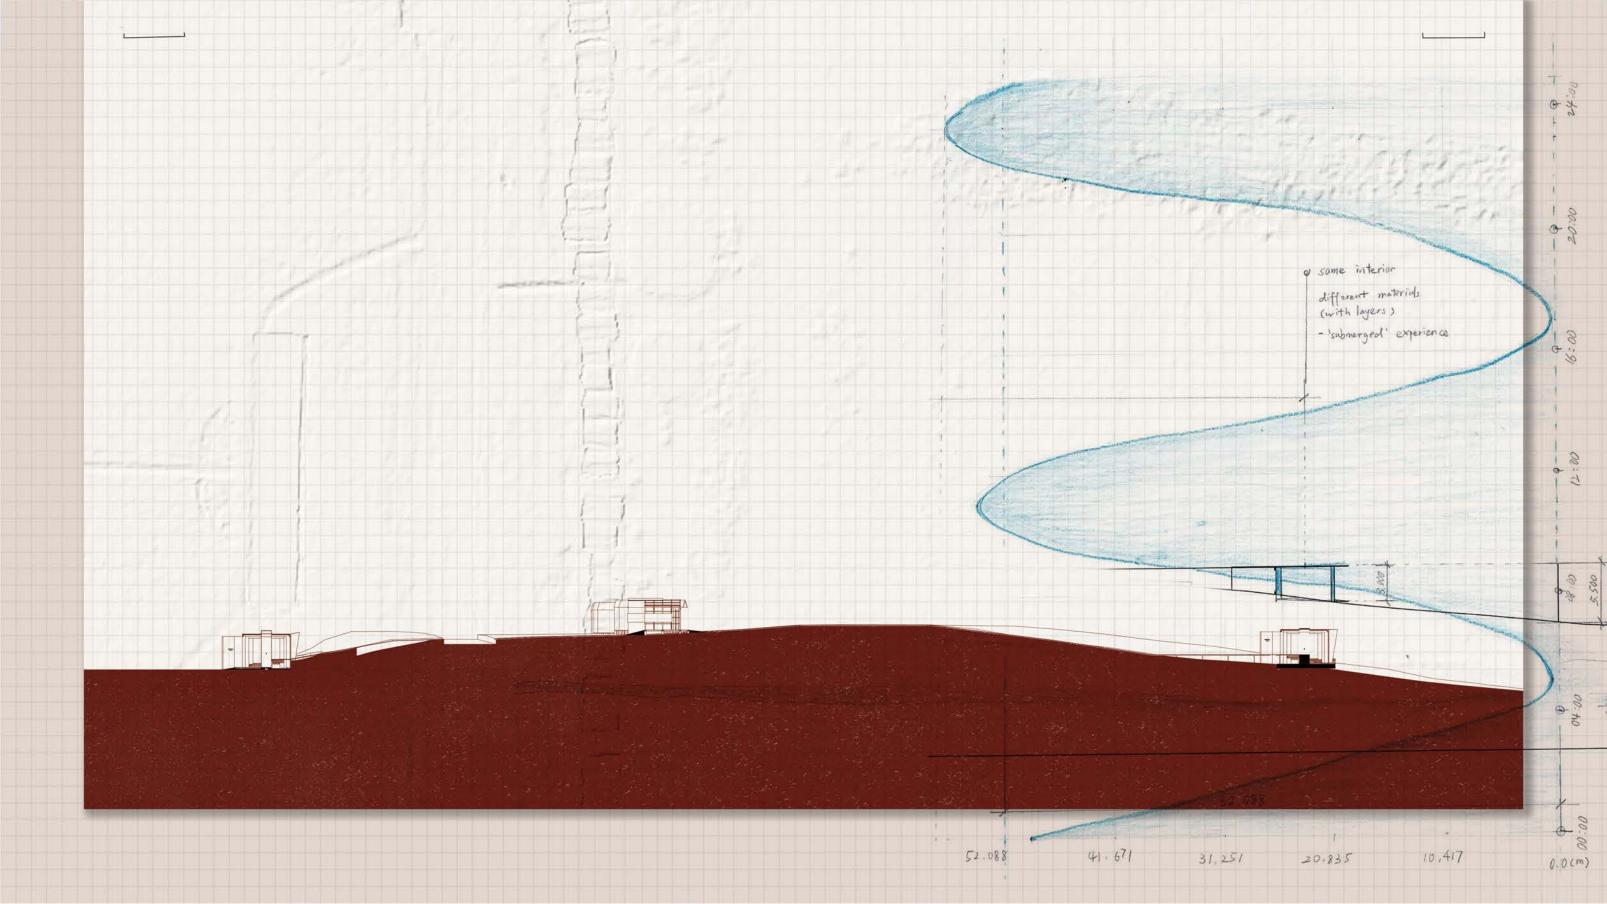

#### [General: ]

1- same houses which can show difference between 'before & after' at the same time

#### 2- (meet the need of)a public space with an instinctive walking flow

[Spacial Experience - to strengthen the feeling of fear : ]

- 3- Set a homely environment (should be used instead of a monument-like structure)
- 4- Visualize the change of sea level at 1:1 scale
- Provide close touch & observation
- 6- Let the sea play the main role in the project

#### [Material: ]

- 7- Can be used to cast solid objects
- 8- Being able to be eroded gradually