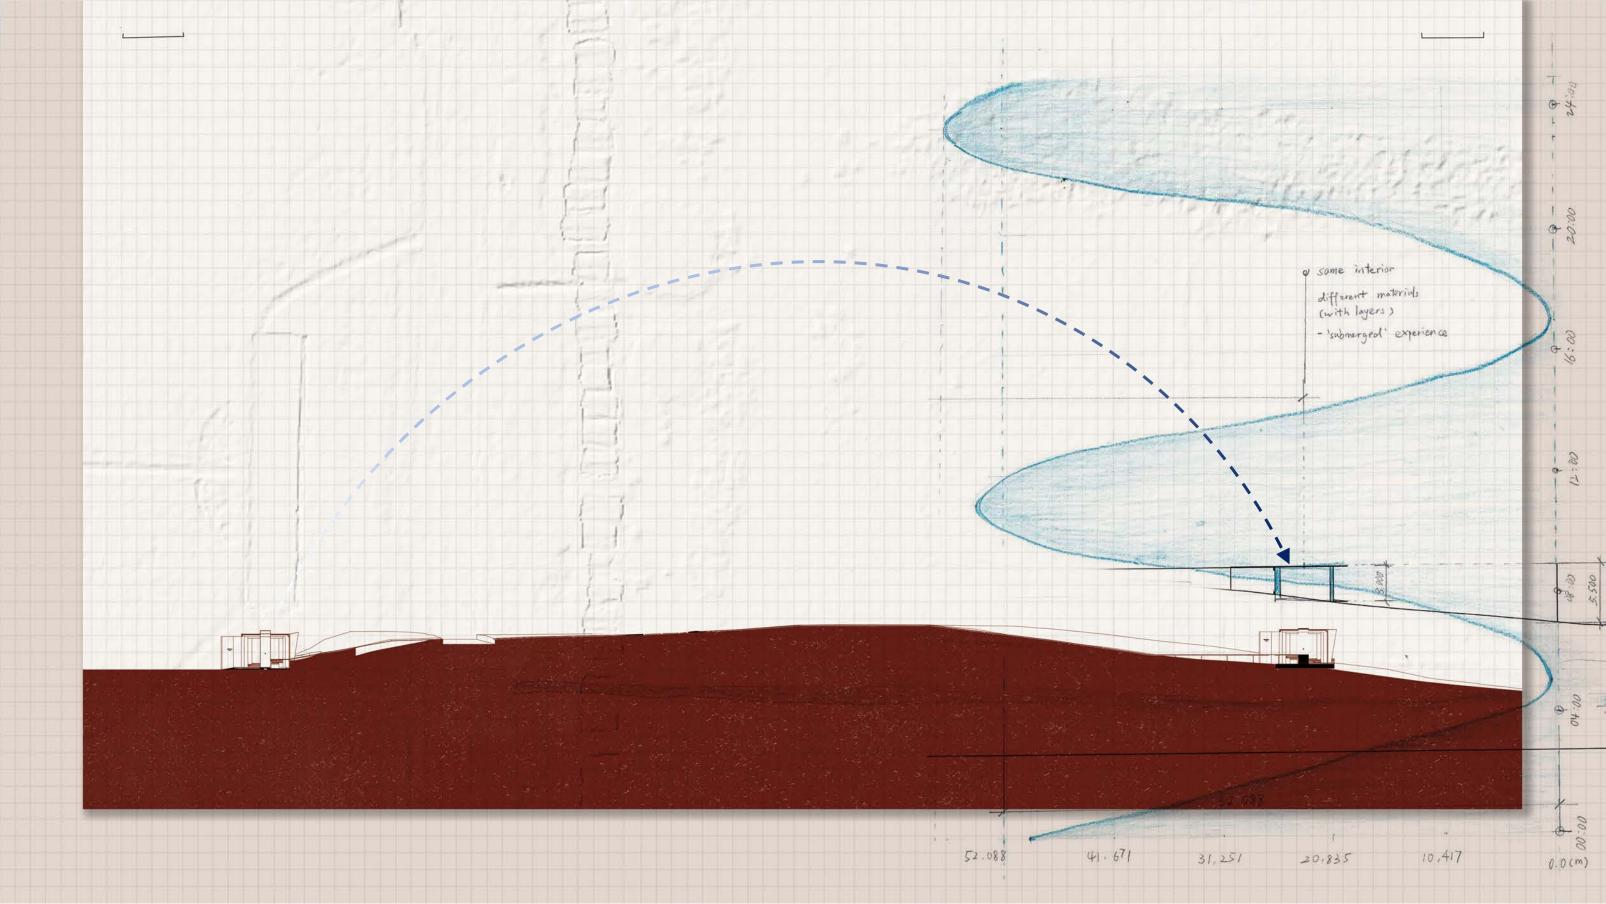

#### [General: ]

1- same houses which can show difference between 'before & after' at the same time

#### 2- (meet the need of)a public space with an instinctive walking flow

[Spacial Experience - to strengthen the feeling of fear : ]

- 3- Set a homely environment (should be used instead of a monument-like structure)
- 4- Visualize the change of sea level at 1:1 scale
- Provide close touch & observation
- 6- Let the sea play the main role in the project

#### [Material: ]

- 7- Can be used to cast solid objects
- 8- Being able to be eroded gradually