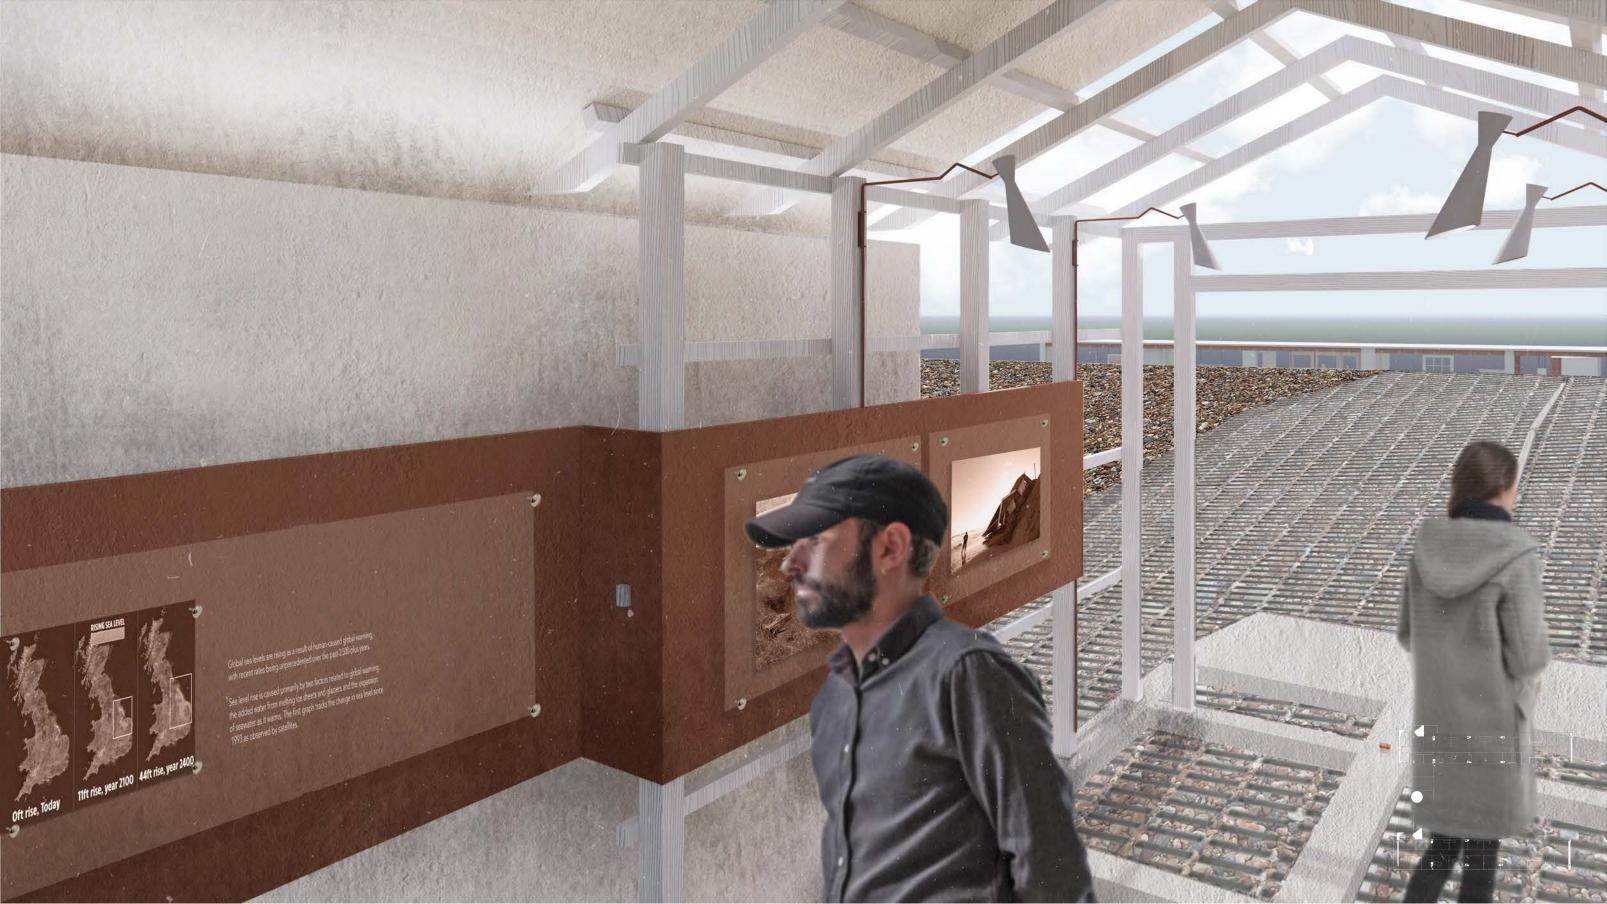

#### [General: ]

1- same houses which can show difference between 'before & after' at the same time

#### 2- (meet the need of)a public space with an instinctive walking flow

[Spacial Experience - to strengthen the feeling of fear : ]

- 3- Set a homely environment (should be used instead of a monument-like structure)
- 4- Visualize the change of sea level at 1:1 scale
- Provide close touch & observation
- 6- Let the sea play the main role in the project

#### [Material: ]

- 7- Can be used to cast solid objects
- 8- Being able to be eroded gradually