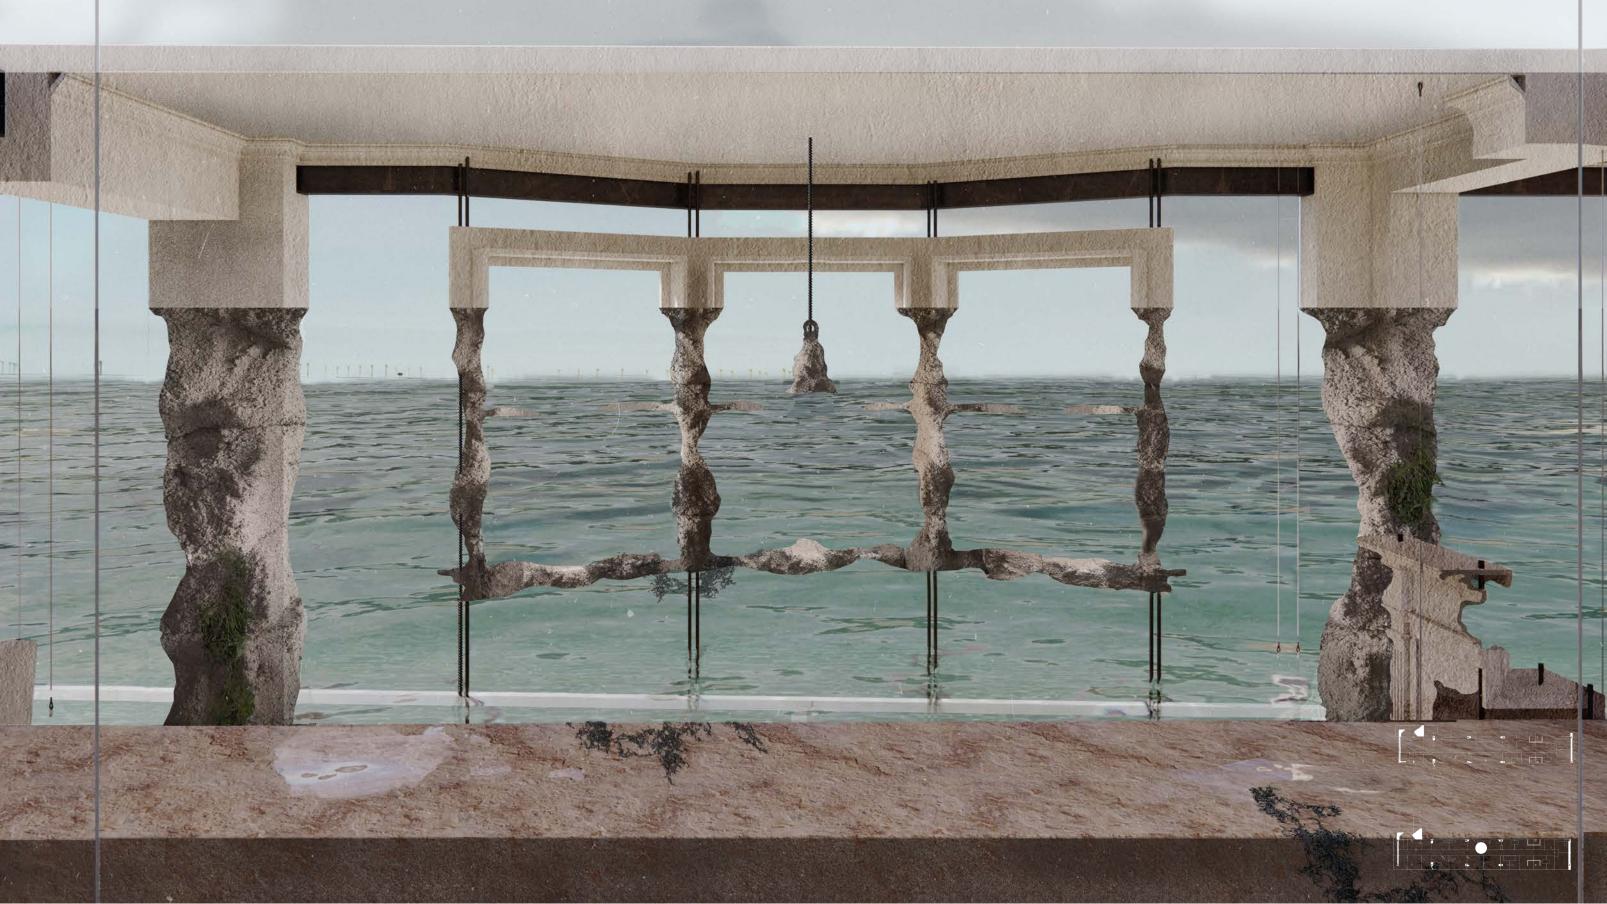

#### 2- (meet the need of)a public space with an instinctive walking flow

[Spacial Experience - to strengthen the feeling of fear : ]

- 3- Set a homely environment (should be used instead of a monument-like structure)
- 4- Visualize the change of sea level at 1:1 scale
- Provide close touch & observation
- 6- Let the sea play the main role in the project

#### [Material: ]

- 7- Can be used to cast solid objects
- 8- Being able to be eroded gradually