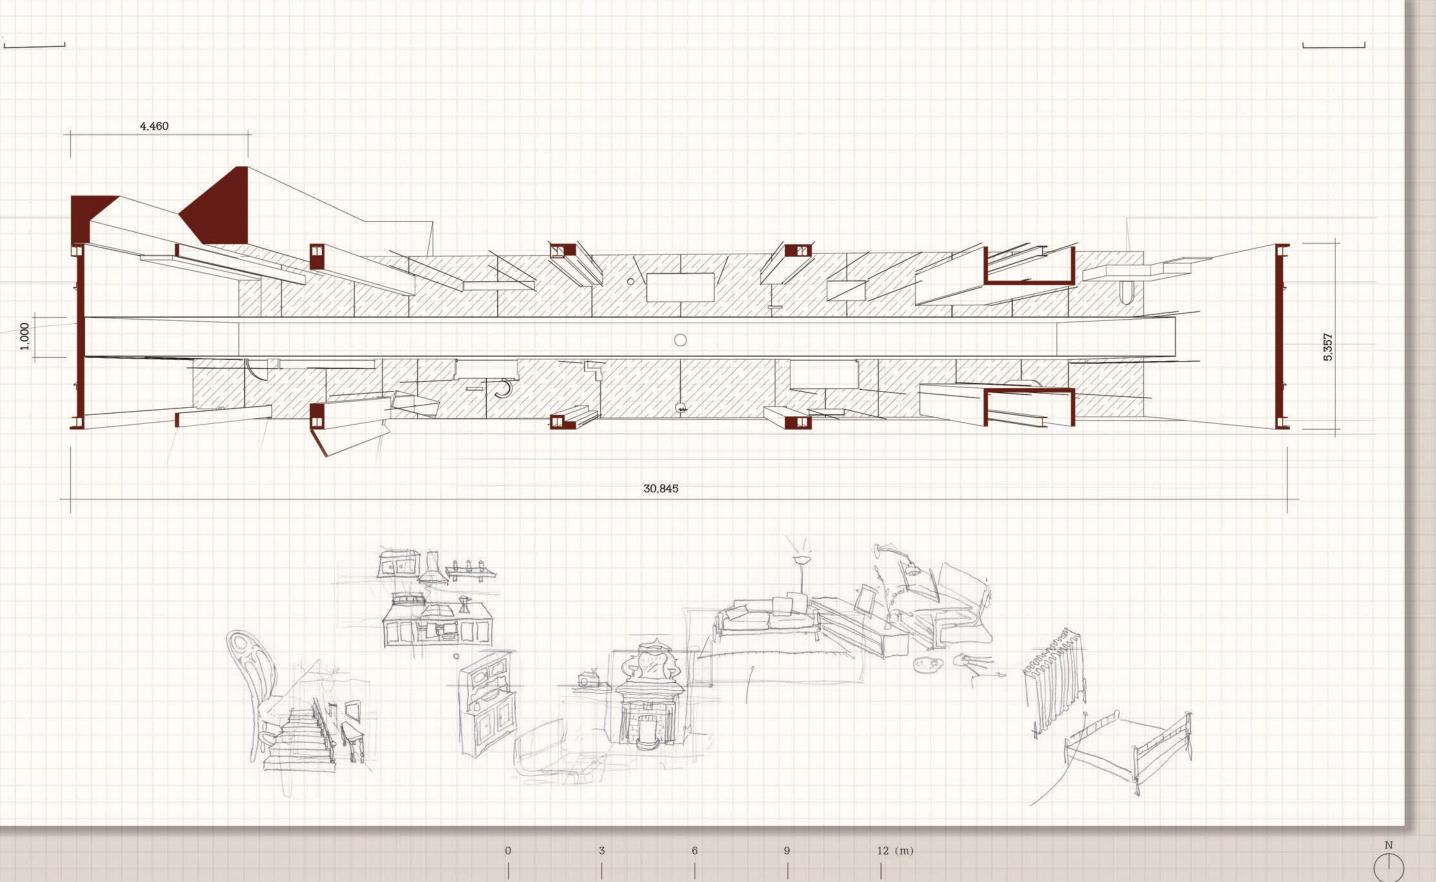

:1 scale
- 5- Provide close touch & observation
- 6- Let the sea play the main role in the project

#### [Material: ]

- 7- Can be used to cast solid objects
- 8- Being able to be eroded gradually



#### The needs:

#### [General: ]

1- same houses which can show difference between 'before & after' at the same time

2- (meet the need of)a public space with an instinctive walking flow

#### [Spacial Experience - to strengthen the feeling of fear : ]

- 3- Set a homely environment (should be used instead of a monument-like structure)
- 4- Visualize the change of sea level at 1:1 scale
- 5- Provide close touch & observation
- 6- Let the sea play the main role in the project

#### [Material: ]

- 7- Can be used to cast solid objects
- 8- Being able to be eroded gradually



























































### The Erosion House

= 2020 =