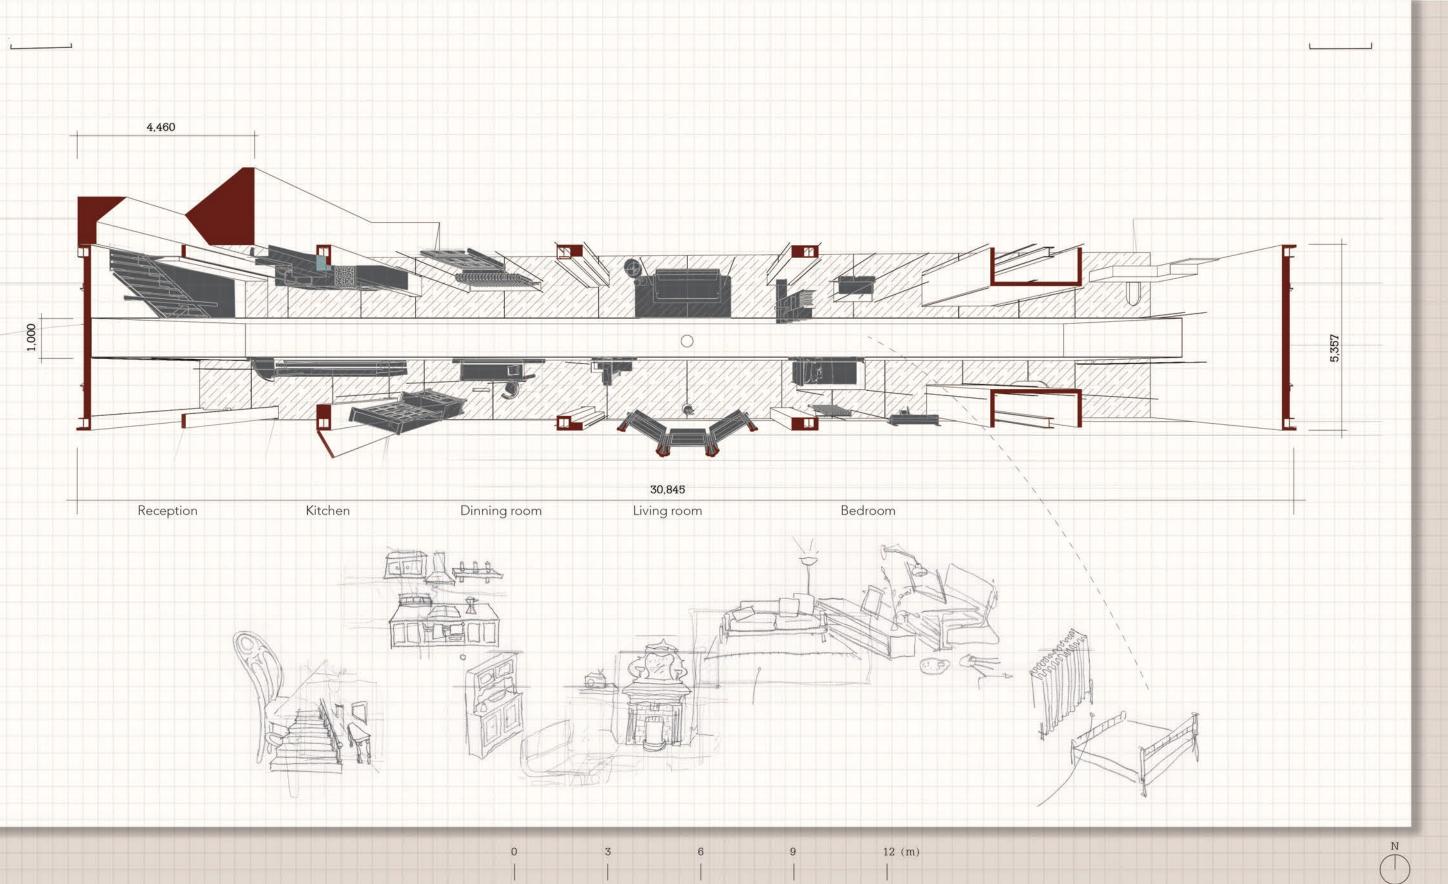

#### [General: ]

1- same houses which can show difference between 'before & after' at the same time

2- (meet the need of)a public space with an instinctive walking flow

#### [Spacial Experience - to strengthen the feeling of fear : ]

- 3- Set a homely environment (should be used instead of a monument-like structure)
- 4- Visualize the change of sea level at 1:1 scale
- 5- Provide close touch & observation
- 6- Let the sea play the main role in the project

#### [Material: ]

- 7- Can be used to cast solid objects
- 8- Being able to be eroded gradually