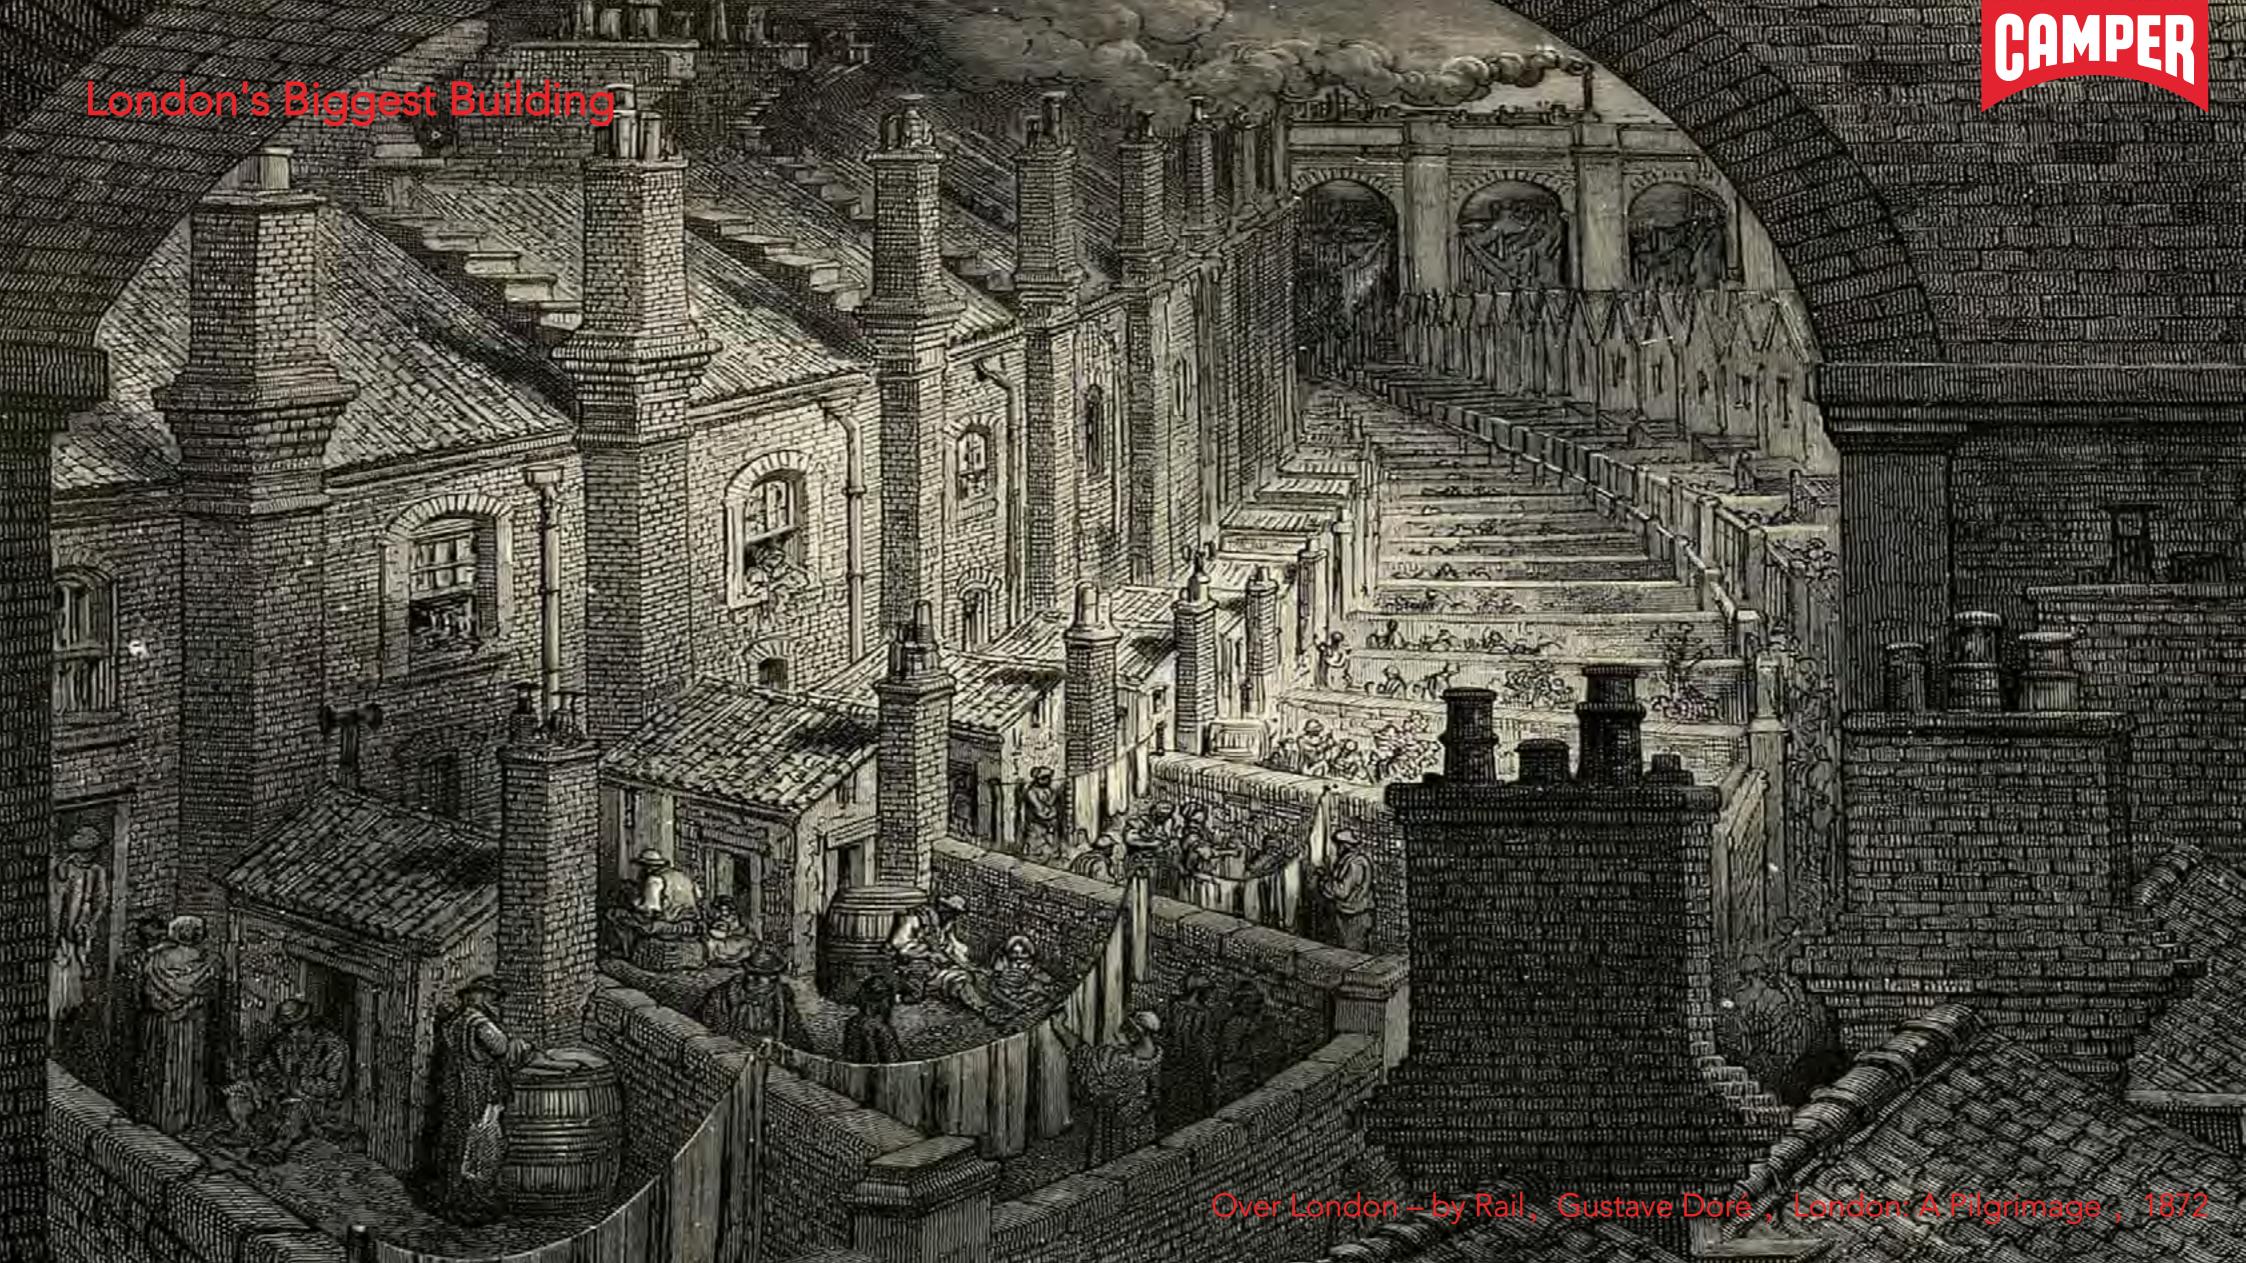

# The Railway Arch

DUMBO art tunnel, NYC

Yurakucho station ,TOKYO

Southbank Skatepark , LONDON