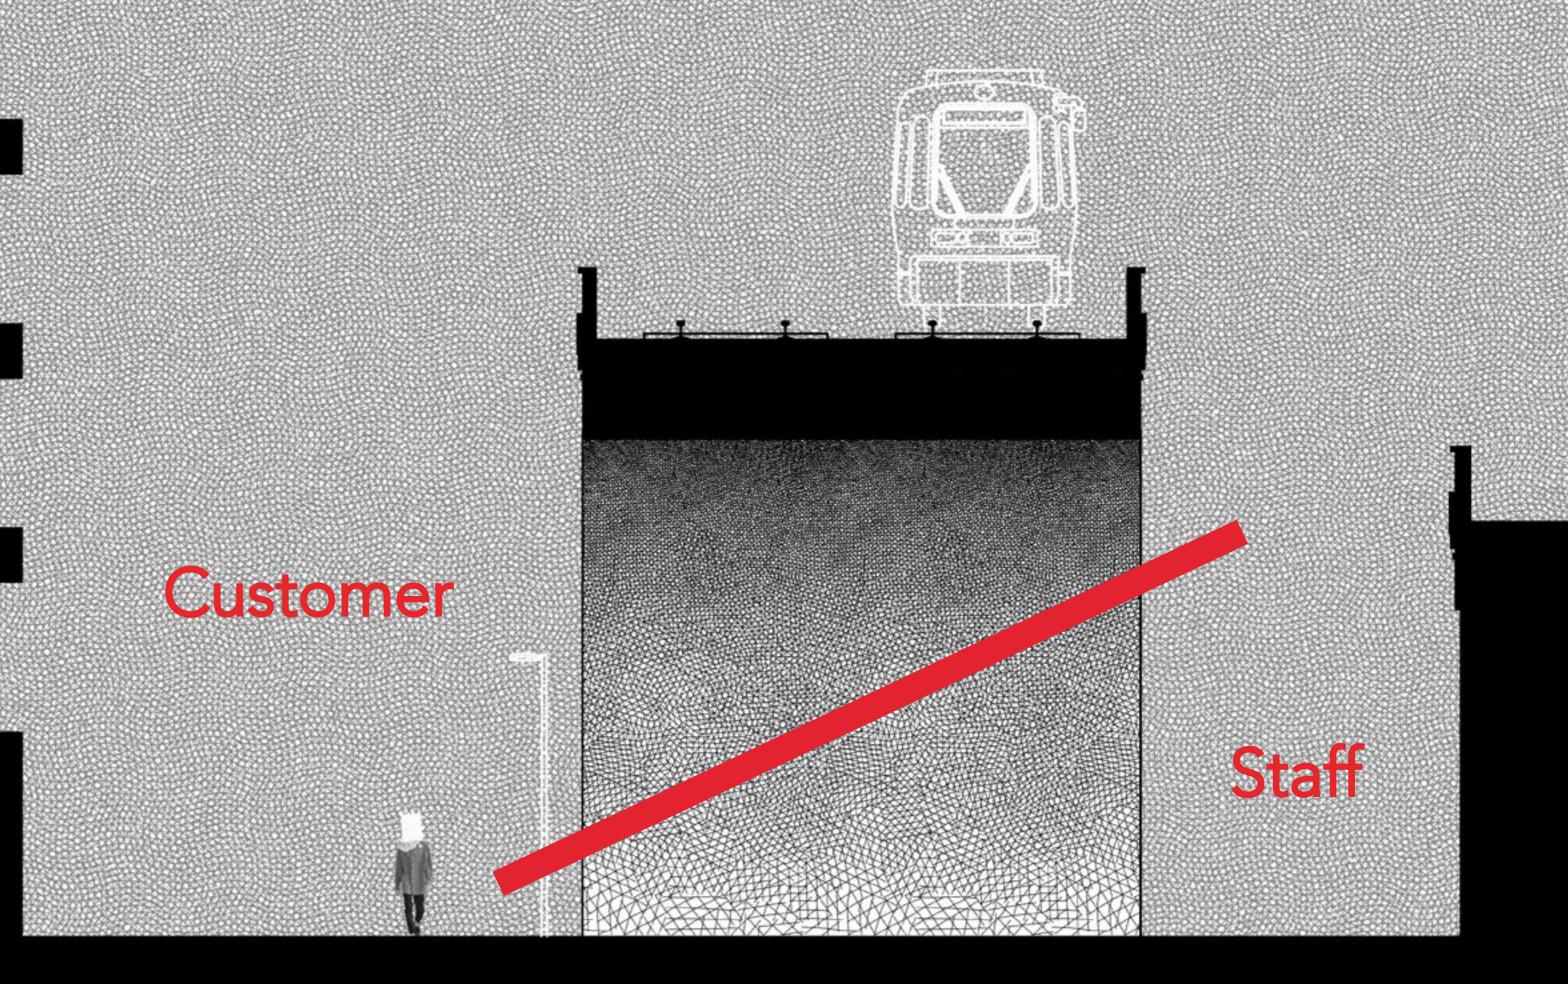

#### Display / Fitting / Storage / Staff Space

# The Railway Arch

DUMBO art tunnel, NYC

Yurakucho station ,TOKYO

Southbank Skatepark , LONDON

## The Site