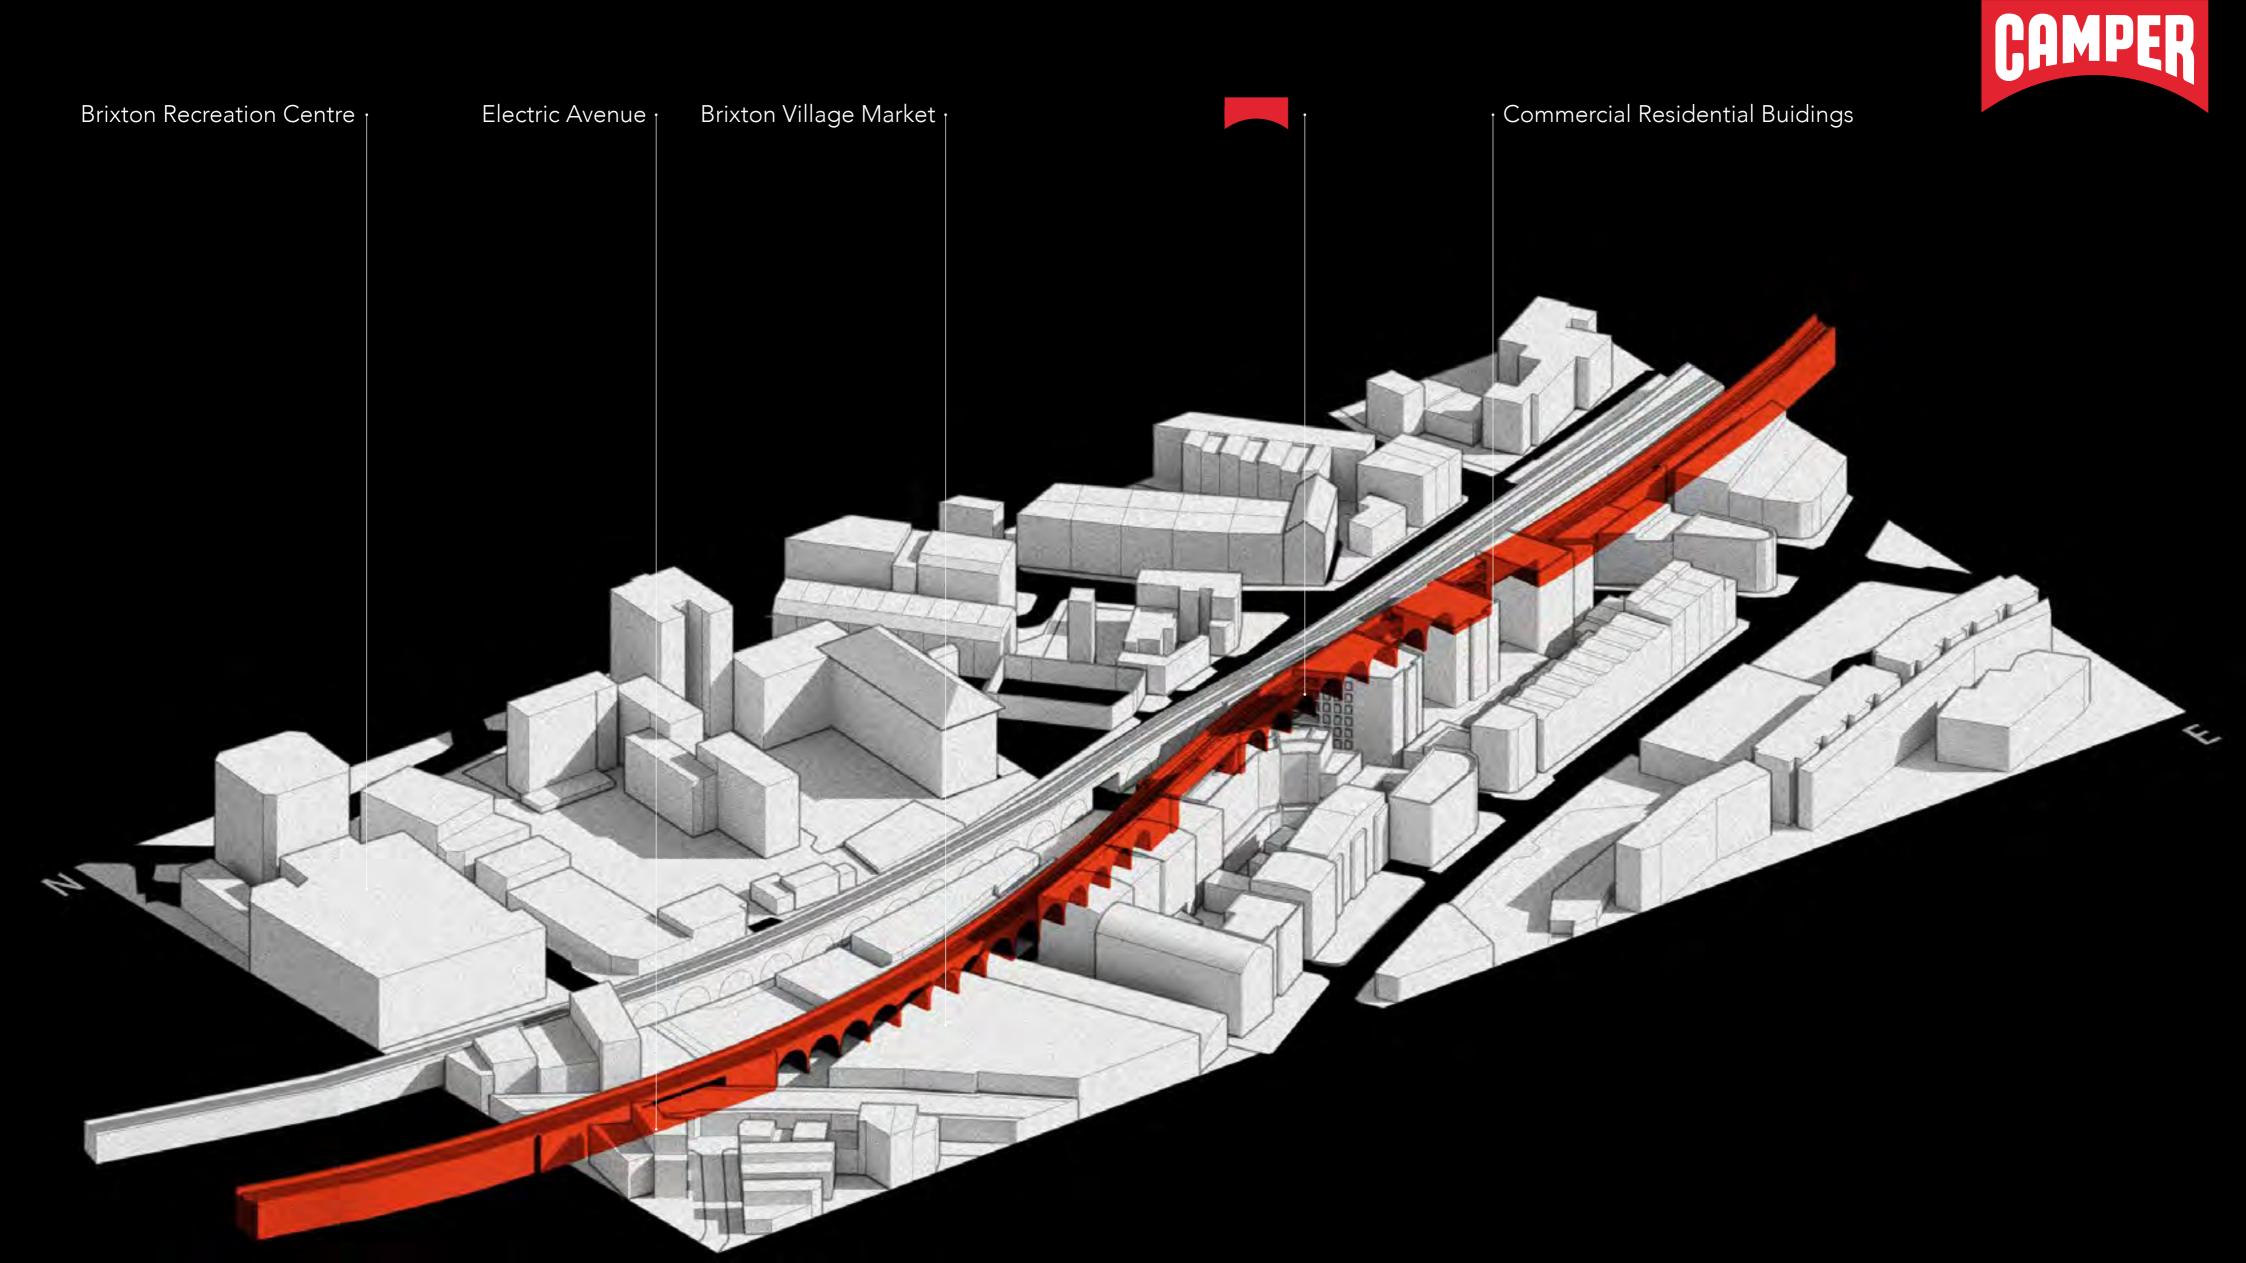

## The Brand





Autumn 1981: Camper opened their first store in Barcelona's trendy Calle Muntaner.





'Casual footwear was unheard of in 1970s Spain,let alone unisex! We wanted to break with traditional typologies.Never perfect,but always a little better.'

Founder lorenzo Fluxa













Relaxed, humorous, irreverent & complex









#### Playful & Humorous





























#### Traditional & New Materials





#### Strong Identity





#### Display / Fitting / Storage / Staff Space





# The Railway Arch





DUMBO art tunnel, NYC





Yurakucho station ,TOKYO





Southbank Skatepark , LONDON









## The Site











































## The Concept

# 











## The Scheme

### Spatial Organisation