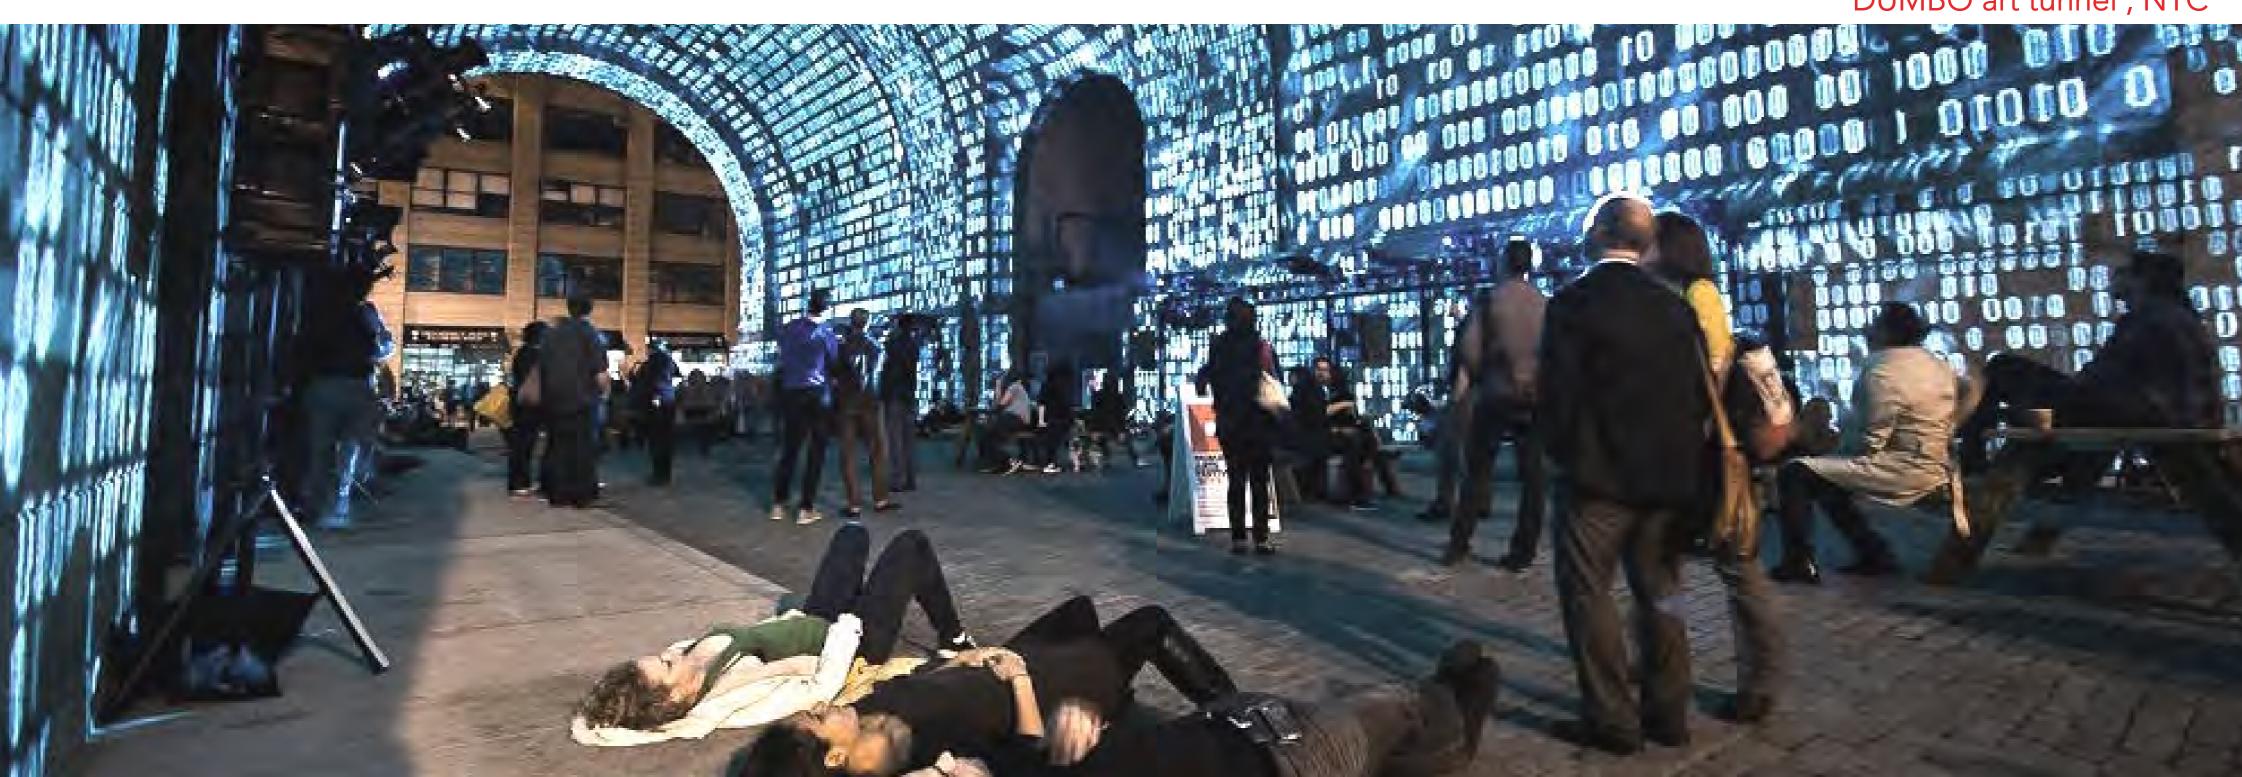

# The Railway Arch

DUMBO art tunnel, NYC

Yurakucho station ,TOKYO

Southbank Skatepark , LONDON