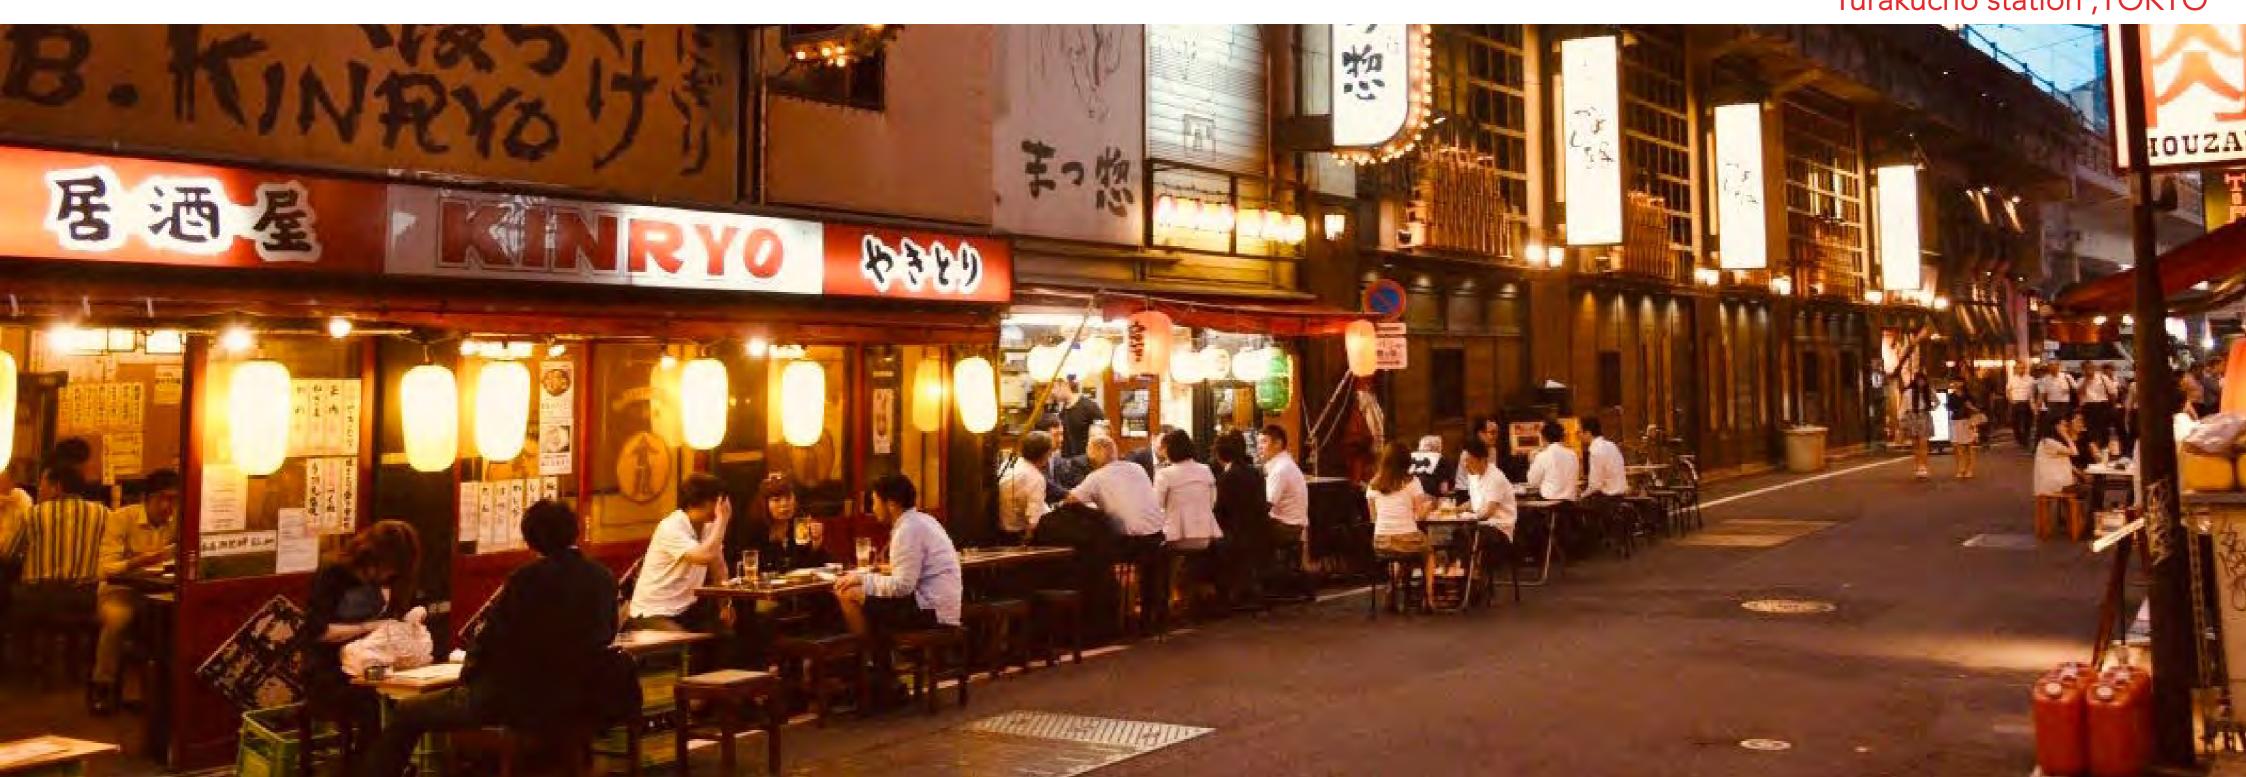

# The Railway Arch

DUMBO art tunnel, NYC

Yurakucho station ,TOKYO

Southbank Skatepark , LONDON