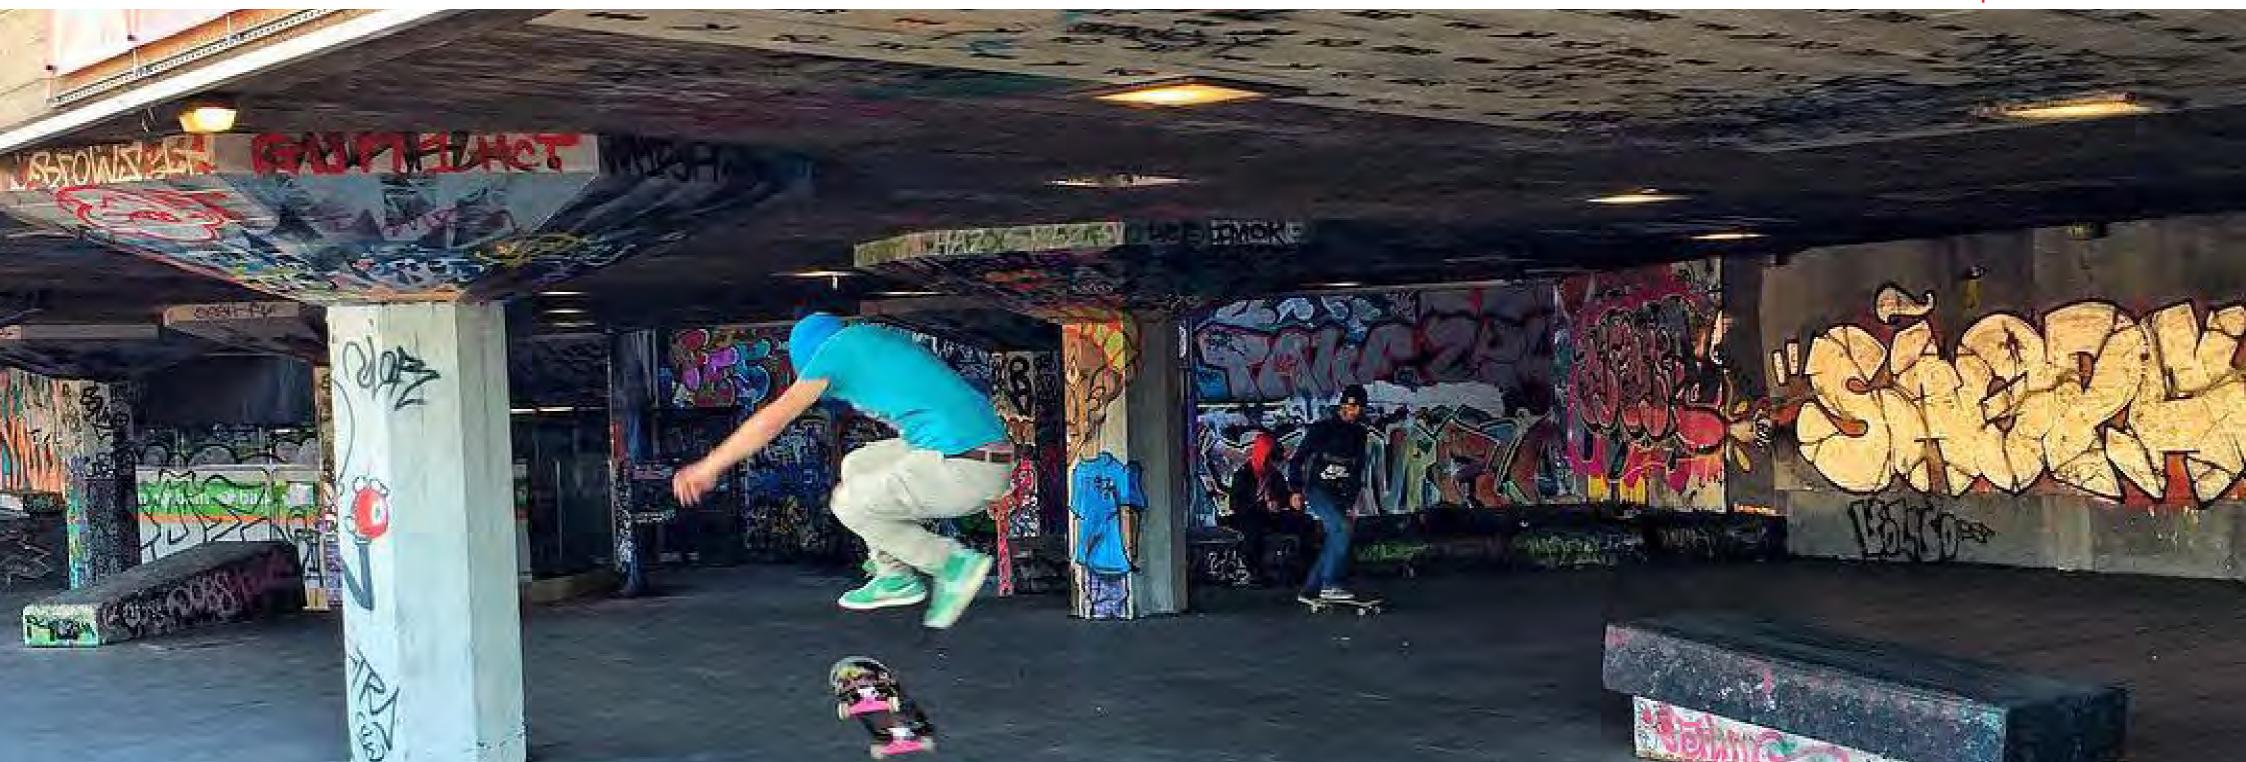

# The Railway Arch

DUMBO art tunnel, NYC

Yurakucho station ,TOKYO

Southbank Skatepark , LONDON