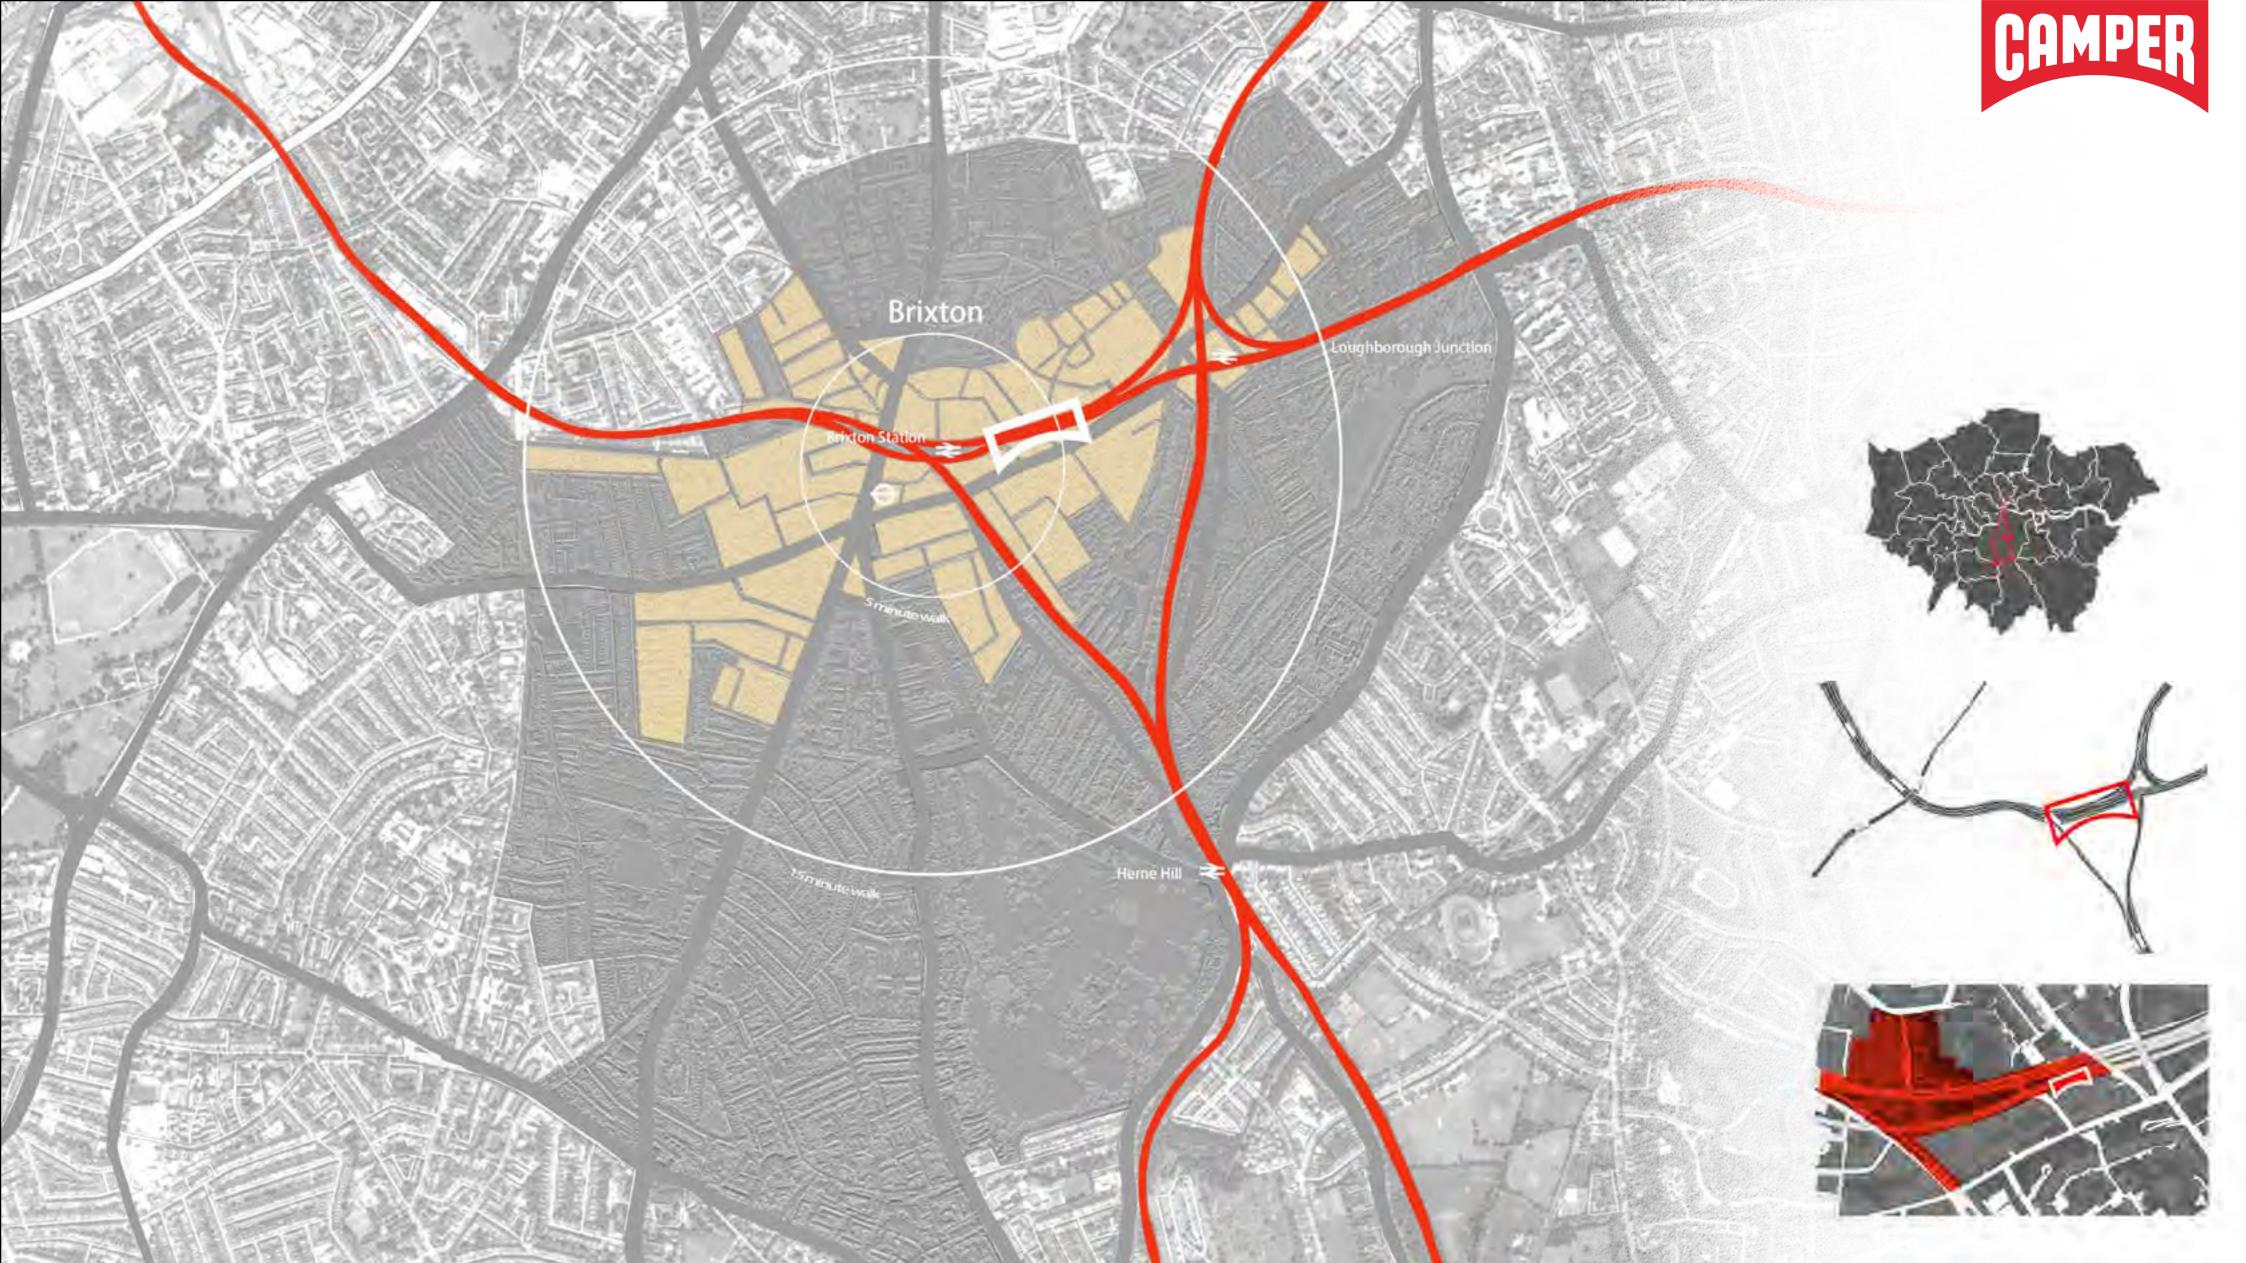

## The Brand





Autumn 1981: Camper opened their first store in Barcelona's trendy Calle Muntaner.





'Casual footwear was unheard of in 1970s Spain,let alone unisex! We wanted to break with traditional typologies.Never perfect,but always a little better.'

Founder lorenzo Fluxa













Relaxed, humorous, irreverent & complex









#### Playful & Humorous





























#### Traditional & New Materials





#### Strong Identity





#### Display / Fitting / Storage / Staff Space





# The Railway Arch





DUMBO art tunnel, NYC





Yurakucho station ,TOKYO





Southbank Skatepark , LONDON









## The Site











































## The Concept

# 











## The Scheme

### Spatial Organisation